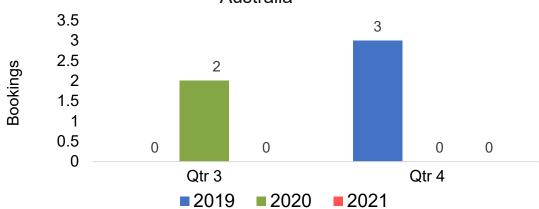

#### **AUSTRALIA**

# Travel Agency Booking Pace for Future Arrivals, by Quarter