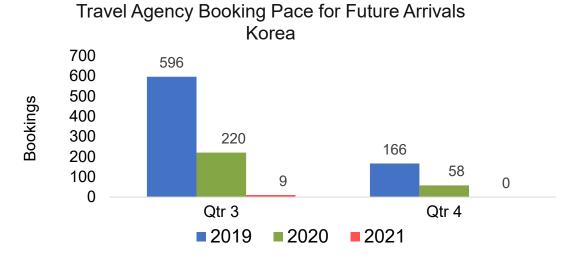

# O'ahu by Quarter 2021

Travel Agency Booking Pace for Future Arrivals U.S.

Travel Agency Booking Pace for Future Arrivals
Canada

Travel Agency Booking Pace for Future Arrivals

Japan

Travel Agency Booking Pace for Future Arrivals

# O'ahu by Quarter 2021 (cont.)