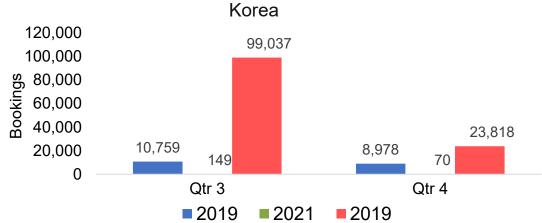

# O'ahu by Quarter 2021

Travel Agency Booking Pace for Future Arrivals U.S.

Travel Agency Booking Pace for Future Arrivals
Canada

Travel Agency Booking Pace for Future Arrivals

Japan

Travel Agency Booking Pace for Future Arrivals

# Travel Agency Booking Pace for Future Arrivals, by Quarter