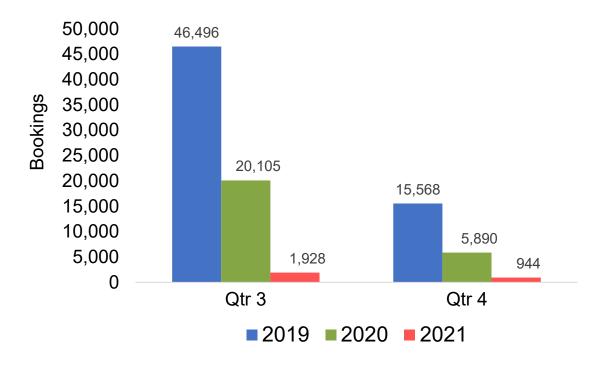

mber of visitors (i.e., excluding Hawai'i residents and inter-island travelers) from Sales transactions counted, including Exchanges and Refunds.

#### Booking Date

 The date on which the ticket was purchased by the passenger. Also known as the Sales Date.

#### Travel Date

The date on which travel is expected to take place.

#### Point of Origin Country

The country which contains the airport at which the ticket started.

#### Travel Agency

Travel Agency associated with the ticket is doing business (DBA).



### US

#### Travel Agency Booking Pace for Future Arrivals, by Month



#### Travel Agency Booking Pace for Future Arrivals, by Quarter





#### **JAPAN**

# Travel Agency Booking Pace for Future Arrivals, by Month



# Travel Agency Booking Pace for Future Arrivals, by Quarter





#### CANADA

#### Travel Agency Booking Pace for Future Arrivals, by Month



#### Travel Agency Booking Pace for Future Arrivals, by Quarter





#### **KOREA**

# Travel Agency Booking Pace for Future Arrivals, by Month



# Travel Agency Booking Pace for Future Arrivals, by Quarter





#### **AUSTRALIA**

# Travel Agency Booking Pace for Future Arrivals, by Month



# Travel Agency Booking Pace for Future Arrivals, by Quarter





# O'ahu by Month 2021

Travel Agency Booking Pace for Future Arrivals U.S.



Travel Agency Booking Pace for Future Arrivals Canada



Travel Agency Booking Pace for Future Arrivals Japan



Travel Agency Booking Pace for Future Arrivals Korea





# O'ahu by Month 2021 (cont.)





# O'ahu by Quarter 2021

Travel Agency Booking Pace for Future Arrivals U