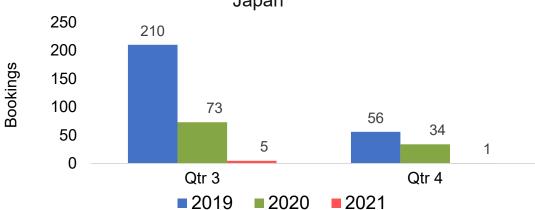

# O'ahu by Quarter 2021

Travel Agency Booking Pace for Future Arrivals U.S.

Travel Agency Booking Pace for Future Arrivals
Canada

Travel Agency Booking Pace for Future Arrivals

Japan

Travel Agency Booking Pace for Future Arrivals