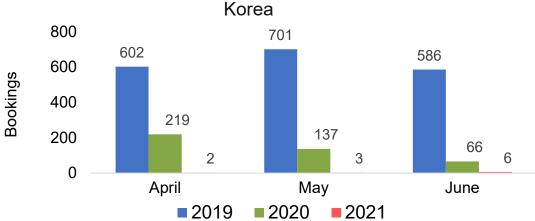

#### **KOREA**

# Travel Agency Booking Pace for Future Arrivals, by Month

# O'ahu by Month 2021

Travel Agency Booking Pace for Future Arrivals U.S.

Travel Agency Booking Pace for Future Arrivals Canada

Travel Agency Booking Pace for Future Arrivals Japan

Travel Agency Booking Pace for Future Arrivals Korea

## Moloka'i by Month 2021

Travel Agency Booking Pace for Future Arrivals U.S.

Travel Agency Booking Pace for Future Arrivals
Canada

Travel Agency Booking Pace for Future Arrivals

Japan

Bookings

Bookings

Travel Agency Booking Pace for Future Arrivals
Korea