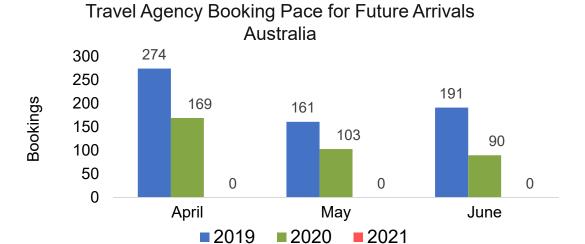

#### **AUSTRALIA**

# Travel Agency Booking Pace for Future Arrivals, by Month

### Travel Agency Booking Pace for Future Arrivals Australia