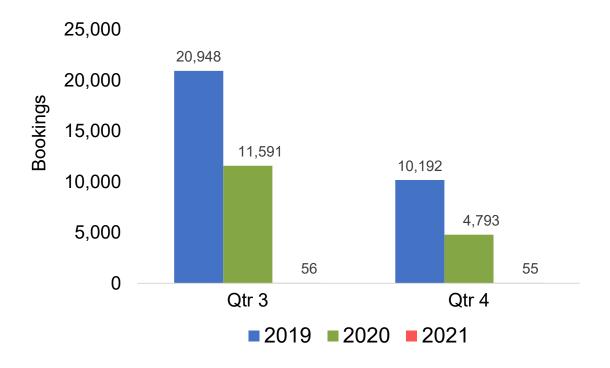

#### Travel Agency Booking Pace for Future Arrivals, by Quarter

# O'ahu by Quarter 2021

Travel Agency Booking Pace for Future Arrivals U.S.

Travel Agency Booking Pace for Future Arrivals
Canada

Travel Agency Booking Pace for Future Arrivals

Japan

Travel Agency Booking Pace for Future Arrivals