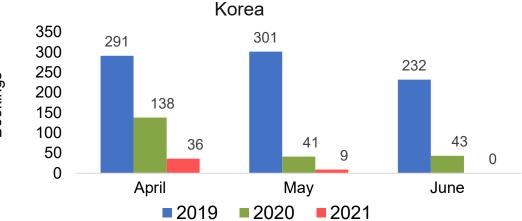

#### **KOREA**

# Travel Agency Booking Pace for Future Arrivals, by Month

# O'ahu by Month 2021

Travel Agency Booking Pace for Future Arrivals U.S.

Travel Agency Booking Pace for Future Arrivals Canada

Travel Agency Booking Pace for Future Arrivals Japan

Travel Agency Booking Pace for Future Arrivals Korea