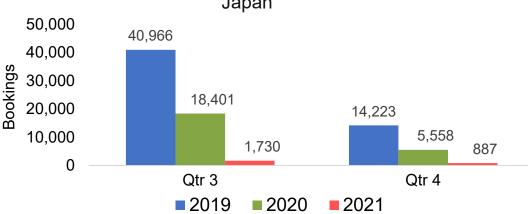

# O'ahu by Quarter 2021

Travel Agency Booking Pace for Future Arrivals U.S.

Travel Agency Booking Pace for Future Arrivals
Canada

Travel Agency Booking Pace for Future Arrivals

Japan

Travel Agency Booking Pace for Future Arrivals

# Travel Agency Booking Pace for Future Arrivals, by Quarter