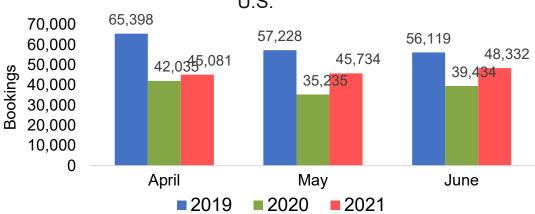

vel Agency Booking Pace for Future Arrivals, by Quarter





#### **AUSTRALIA**

# Travel Agency Booking Pace for Future Arrivals, by Month



# Travel Agency Booking Pace for Future Arrivals, by Quarter





# O'ahu by Month 2021

Travel Agency Booking Pace for Future Arrivals U.S.



Travel Agency Booking Pace for Future Arrivals Canada



Travel Agency Booking Pace for Future Arrivals Japan



Travel Agency Booking Pace for Future Arrivals Korea





# O'ahu by Month 2021 (cont.)





# O'ahu by Quarter 2021

Travel Agency Booking Pace for Future Arrivals U.S.



Travel Agency Booking Pace for Future Arrivals
Canada



Travel Agency Booking Pace for Future Arrivals

Japan



Travel Agency Booking Pace for Future Arrivals





# O'ahu by Quarter 2021 (cont.)





# Maui by Month 2021





Travel Agency Booking Pace for Future Arrivals
Canada



## Travel Agency Booking Pace for Future Arrivals Japan



Travel Agency Booking Pace for Future Arrivals





# Maui by Month 2021 (cont.)

### Travel Agency Booking Pace for Future Arrivals Australia





# Maui by Quarter 2021

**2019** 



**2020** 

2021









# Maui by Quarter 2021 (cont.)







## Moloka'i by Month 2021

Travel Agency Booking Pace for Future Arrivals U.S.



Travel Agency Booking Pace for Future Arrivals
Canada



Travel Agency Booking Pace for Future Arrivals

Japan

Bookings

Bookings



Travel Agency Booking Pace for Future Arrivals
Korea





Bookings

# Moloka'i by Month 2021 (cont.)

Travel Agency Booking Pace for Future Arrivals





## Moloka'i by Quarter 2021

Travel Agency Booking Pace for Futu