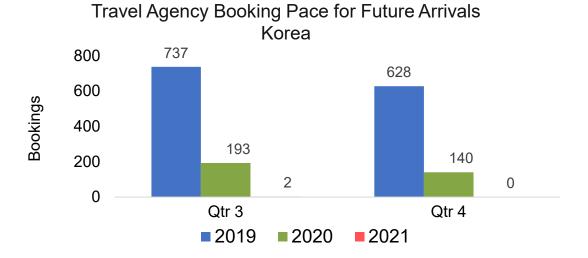

Arrivals Canada



Travel Agency Booking Pace for Future Arrivals Japan



Travel Agency Booking Pace for Future Arrivals Korea





# O'ahu by Month 2021 (cont.)





# O'ahu by Quarter 2021

Travel Agency Booking Pace for Future Arrivals U.S.



Travel Agency Booking Pace for Future Arrivals
Canada



Travel Agency Booking Pace for Future Arrivals

Japan



Travel Agency Booking Pace for Future Arrivals





# O'ahu by Quarter 2021 (cont.)





# Maui by Month 2021





Travel Agency Booking Pace for Future Arrivals
Canada



## Travel Agency Booking Pace for Future Arrivals Japan



Travel Agency Booking Pace for Future Arrivals





# Maui by Month 2021 (cont.)

### Travel Agency Booking Pace for Future Arrivals Australia





# Maui by Quarter 2021

**2019** 



**2020** 

2021









# Maui by Quarter 2021 (cont.)







## Moloka'i by Month 2021

Travel Agency Booking Pace for Future Arrivals U.S.



Travel Agency Booking Pace for Future Arrivals
Canada



Travel Agency Booking Pace for Future Arrivals

Japan

Bookings

Bookings



Travel Agency Booking Pace for Future Arrivals
Korea





Bookings

# Moloka'i by Month 2021 (cont.)

Travel Agency Booking Pace for Future Arrivals





## Moloka'i by Quarter 2021

Travel Agency Booking Pace for Future Arrivals U.S.



Travel Agency Booking Pace for Future Arrivals
Canada



Travel Agency Booking Pace for Future Arrivals

Japan

**3ookings** 

Bookings



Travel Agency Booking Pace for Future Arrivals Korea





Bookings

# Moloka'i by Quarter 2021 (cont.)

### Travel Agency Booking Pace for Future Arrivals Australia