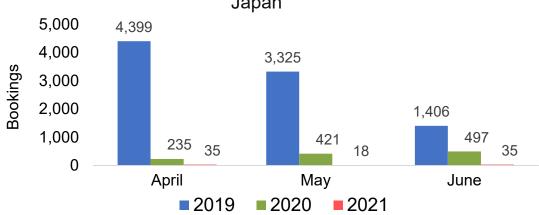

.)

Travel Agency Booking Pace for Future Arrivals
Australia





# Kaua'i by Month 2021

### Travel Agency Booking Pace for Future Arrivals U.S.



Travel Agency Booking Pace for Future Arrivals
Canada



## Travel Agency Booking Pace for Future Arrivals Japan



Travel Agency Booking Pace for Future Arrivals
Korea





# Kaua'i by Month 2021 (cont.)





# Kaua'i by Quarter 2021

Travel Agency Booking Pace for Future Arrivals U.S.



Travel Agency Booking Pace for Future Arrivals
Canada



Travel Agency Booking Pace for Future Arrivals

Japan



Travel Agency Booking Pace for Future Arrivals
Korea





# Kaua'i by Quarter 2021 (cont.)





# Hawai'i Island by Month 2021





Travel Agency Booking Pace for Future Arrivals
Canada



## Travel Agency Booking Pace for Future Arrivals Japan



Travel Agency Booking Pace for Future Arrivals





# Hawai'i Island by Month 2021 (cont.)







# Hawai'i Island by Quarter 2021











# Hawai'i Island by Quarter 2021 (cont.)

### Travel Agency Booking Pace for Future Arrivals Australia