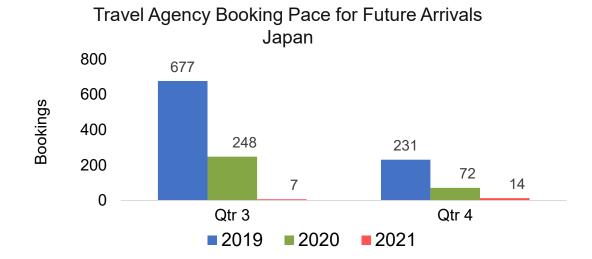

re Arrivals Canada



Travel Agency Booking Pace for Future Arrivals Japan



Travel Agency Booking Pace for Future Arrivals Korea





# O'ahu by Month 2021 (cont.)





# O'ahu by Quarter 2021

Travel Agency Booking Pace for Future Arrivals U.S.



Travel Agency Booking Pace for Future Arrivals
Canada



Travel Agency Booking Pace for Future Arrivals

Japan



Travel Agency Booking Pace for Future Arrivals





# O'ahu by Quarter 2021 (cont.)





# Maui by Month 2021





Travel Agency Booking Pace for Future Arrivals
Canada



## Travel Agency Booking Pace for Future Arrivals Japan



Travel Agency Booking Pace for Future Arrivals





# Maui by Month 2021 (cont.)

### Travel Agency Booking Pace for Future Arrivals Australia





# Maui by Quarter 2021

**2019** 



**2020** 

2021









# Maui by Quarter 2021 (cont.)







## Moloka'i by Month 2021

Travel Agency Booking Pace for Future Arrivals U.S.



Travel Agency Booking Pace for Future Arrivals
Canada



Travel Agency Booking Pace for Future Arrivals

Japan

Bookings

Bookings



Travel Agency Booking Pace for Future Arrivals
Korea





Bookings

# Moloka'i by Month 2021 (cont.)

Travel Agency Booking Pace for Future Arrivals





## Moloka'i by Quarter 2021

Travel Agency Booking Pace for Future Arrivals U.S.



Travel Agency Booking Pace for Future Arrivals
Canada



Travel Agency Booking Pace for Future Arrivals

Japan

**3ookings** 

Bookings



Travel Agency Booking Pace for Future Arrivals Korea





Bookings

# Moloka'i by Quarter 2021 (cont.)

### Travel Agency Booking Pace for Future Arrivals Australi