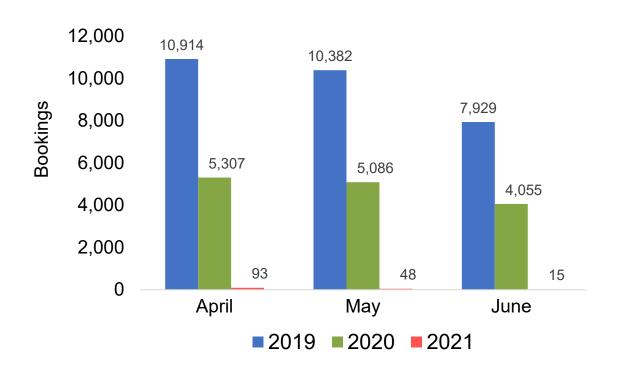

#### Travel Agency Booking Pace for Future Arrivals, by Month

# O'ahu by Month 2021

Travel Agency Booking Pace for Future Arrivals U.S.

Travel Agency Booking Pace for Future Arrivals Canada

Travel Agency Booking Pace for Future Arrivals Japan

Travel Agency Booking Pace for Future Arrivals Korea