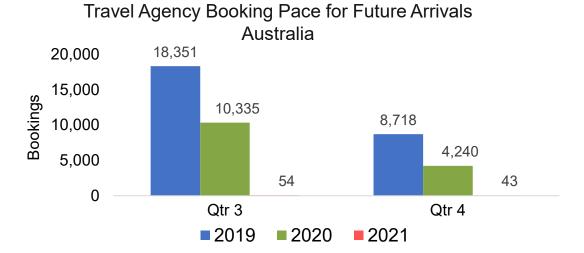

Arrivals, by Month



# Travel Agency Booking Pace for Future Arrivals, by Quarter





#### **AUSTRALIA**

# Travel Agency Booking Pace for Future Arrivals, by Month



# Travel Agency Booking Pace for Future Arrivals, by Quarter





# O'ahu by Month 2021

Travel Agency Booking Pace for Future Arrivals U.S.



Travel Agency Booking Pace for Future Arrivals Canada



Travel Agency Booking Pace for Future Arrivals Japan



Travel Agency Booking Pace for Future Arrivals Korea





# O'ahu by Month 2021 (cont.)





# O'ahu by Quarter 2021

Travel Agency Booking Pace for Future Arrivals U.S.



Travel Agency Booking Pace for Future Arrivals
Canada



Travel Agency Booking Pace for Future Arrivals

Japan



Travel Agency Booking Pace for Future Arrivals





# O'ahu by Quarter 2021 (cont.)





# Maui by Month 2021





Travel Agency Booking Pace for Future Arrivals
Canada



## Travel Agency Booking Pace for Future Arrivals Japan



Travel Agency Booking Pace for Future Arrivals





# Maui by Month 2021 (cont.)

### Travel Agency Booking Pace for Future Arrivals Australia





# Maui by Quarter 2021

**2019** 



**2020** 

2021









# Maui by Quarter 2021 (cont.)







## Moloka'i by Month 2021

Travel Agency Booking Pace for Future Arrivals U.S.



Travel Agency Booking Pace for Future Arrivals
Canada



Travel Agency Booking Pace for Future Arrivals

Japan

Bookings

Bookings



Travel Agency Booking Pace for Future Arrivals
Korea





Bookings

# Moloka'i by Month 2021 (cont.)

Travel Agency Booking Pace for Future Arrivals





## Moloka'i by Quarter 2021

Travel