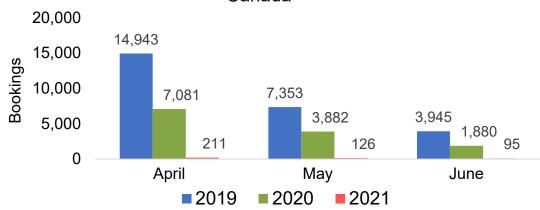

#### Travel Agency Booking Pace for Future Arrivals, by Month

# O'ahu by Month 2021

Travel Agency Booking Pace for Future Arrivals U.S.

Travel Agency Booking Pace for Future Arrivals Canada

Travel Agency Booking Pace for Future Arrivals Japan

Travel Agency Booking Pace for Future Arrivals Korea

# Maui by Month 2021

Travel Agency Booking Pace for Future Arrivals
Canada