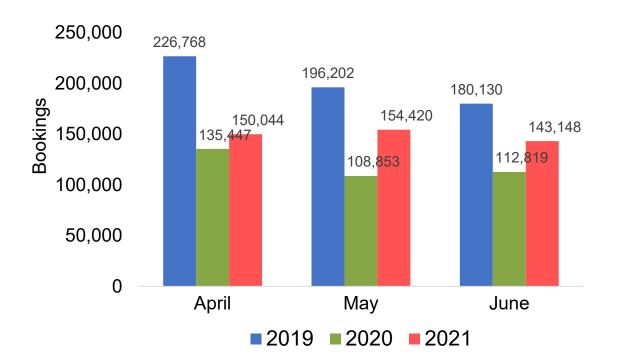

torical ticketing data and one year of advance purchase data.
- The information is updated daily with a recency of two days prior to current date.



## Global Agency Pro Index

#### Bookings

 Net sum of the number of visitors (i.e., excluding Hawai'i residents and inter-island travelers) from Sales transactions counted, including Exchanges and Refunds.

#### Booking Date

 The date on which the ticket was purchased by the passenger. Also known as the Sales Date.

#### Travel Date

The date on which travel is expected to take place.

#### Point of Origin Country

The country which contains the airport at which the ticket started.

#### Travel Agency

Travel Agency associated with the ticket is doing business (DBA).



### US

#### Travel Agency Booking Pace for Future Arrivals, by Month



#### Travel Agency Booking Pace for Future Arrivals, by Quarter





#### **JAPAN**

# Travel Agency Booking Pace for Future Arrivals, by Month



# Travel Agency Booking Pace for Future Arrivals, by Quarter





#### CANADA

#### Travel Agency Booking Pace for Future Arrivals, by Month



#### Travel Agency Booking Pace for Future Arrivals, by Quarter





#### **KOREA**

# Travel Agency Booking Pace for Future Arrivals, by Month



# Travel Agency Booking Pace for Future Arrivals, by Quarter





#### **AUSTRALIA**

# Travel Agency Booking Pace for Future Arrivals, by Month



# Travel Agency Booking Pace for Future Arrivals, by Quarter





# O'ahu by Month 2021

Travel Agency Booking Pace for Future Arrivals U.S.



Travel Agency Booking Pace for Future Arrivals Canada



Travel Agen