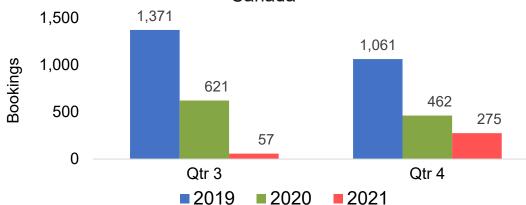

# O'ahu by Quarter 2021

Travel Agency Booking Pace for Future Arrivals U.S.

Travel Agency Booking Pace for Future Arrivals
Canada

Travel Agency Booking Pace for Future Arrivals

Japan

Travel Agency Booking Pace for Future Arrivals