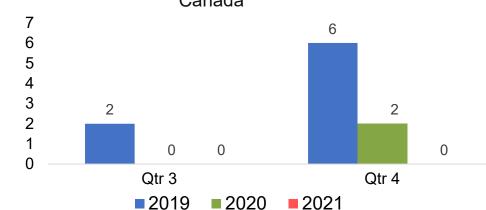

# O'ahu by Quarter 2021

Travel Agency Booking Pace for Future Arrivals U.S.

Travel Agency Booking Pace for Future Arrivals
Canada

Travel Agency Booking Pace for Future Arrivals

Japan

Travel Agency Booking Pace for Future Arrivals