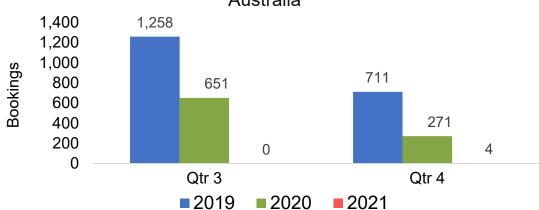

#### **AUSTRALIA**

# Travel Agency Booking Pace for Future Arrivals, by Quarter