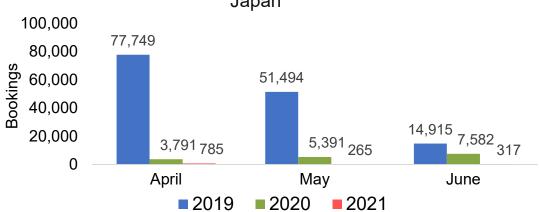

#### **JAPAN**

# Travel Agency Booking Pace for Future Arrivals, by Month

# O'ahu by Month 2021

Travel Agency Booking Pace for Future Arrivals U.S.

Travel Agency Booking Pace for Future Arrivals Canada

Travel Agency Booking Pace for Future Arrivals Japan

Travel Agency Booking Pace for Future Arrivals Korea

## Travel Agency Booking Pace for Future Arrivals Japan

Travel Agency Booking Pace for Future Arrivals