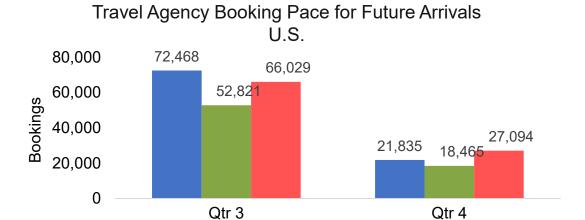

### US

#### Travel Agency Booking Pace for Future Arrivals, by Quarter

# O'ahu by Quarter 2021

Travel Agency Booking Pace for Future Arrivals U.S.

Travel Agency Booking Pace for Future Arrivals
Canada

Travel Agency Booking Pace for Future Arrivals

Japan

Travel Agency Booking Pace for Future Arrivals