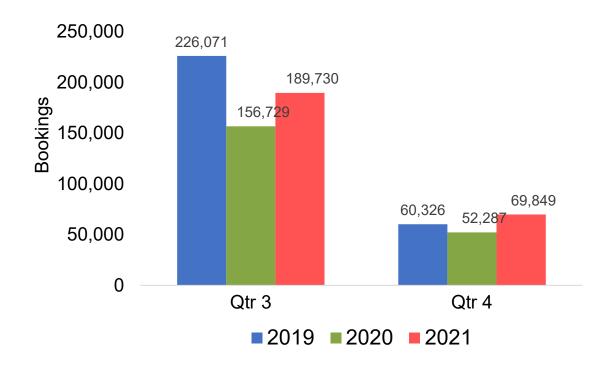

information is updated daily with a recency of two days prior to current date.



## Global Agency Pro Index

#### Bookings

 Net sum of the number of visitors (i.e., excluding Hawai'i residents and inter-island travelers) from Sales transactions counted, including Exchanges and Refunds.

#### Booking Date

 The date on which the ticket was purchased by the passenger. Also known as the Sales Date.

#### Travel Date

The date on which travel is expected to take place.

#### Point of Origin Country

The country which contains the airport at which the ticket started.

#### Travel Agency

Travel Agency associated with the ticket is doing business (DBA).



### US

#### Travel Agency Booking Pace for Future Arrivals, by Month



#### Travel Agency Booking Pace for Future Arrivals, by Quarter





#### **JAPAN**

# Travel Agency Booking Pace for Future Arrivals, by Month



# Travel Agency Booking Pace for Future Arrivals, by Quarter





#### CANADA

#### Travel Agency Booking Pace for Future Arrivals, by Month



#### Travel Agency Booking Pace for Future Arrivals, by Quarter





#### **KOREA**

# Travel Agency Booking Pace for Future Arrivals, by Month



# Travel Agency Booking Pace for Future Arrivals, by Quarter





#### **AUSTRALIA**

# Travel Agency Booking Pace for Future Arrivals, by Month



# Travel Agency Booking Pace for Future Arrivals, by Quarter





# O'ahu by Month 2021

Travel Agency Booking Pace for Future Arrivals U.S.



Travel Agency Booking Pace for Future Arrivals Canada



Travel Agency Booking Pace for Future Arrivals Japan



Travel Agency Booking