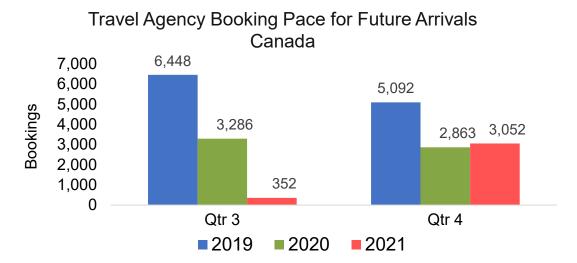

#### CANADA

#### Travel Agency Booking Pace for Future Arrivals, by Quarter

# O'ahu by Quarter 2021

Travel Agency Booking Pace for Future Arrivals U.S.

Travel Agency Booking Pace for Future Arrivals
Canada

Travel Agency Booking Pace for Future Arrivals

Japan

Travel Agency Booking Pace for Future Arrivals

# Maui by Month 2021

Travel Agency Booking Pace for Future Arrivals
Canada