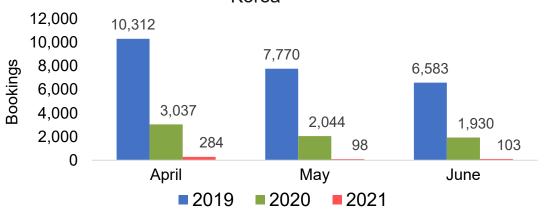

#### **KOREA**

# Travel Agency Booking Pace for Future Arrivals, by Month

# O'ahu by Month 2021

Travel Agency Booking Pace for Future Arrivals U.S.

Travel Agency Booking Pace for Future Arrivals Canada

Travel Agency Booking Pace for Future Arrivals Japan

Travel Agency Booking Pace for Future Arrivals Korea