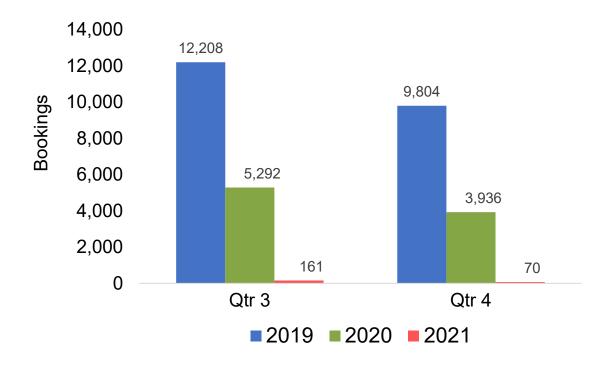

ich travel is expected to take place.

#### Point of Origin Country

The country which contains the airport at which the ticket started.

#### Travel Agency

Travel Agency associated with the ticket is doing business (DBA).



### US

#### Travel Agency Booking Pace for Future Arrivals, by Month



#### Travel Agency Booking Pace for Future Arrivals, by Quarter





#### **JAPAN**

# Travel Agency Booking Pace for Future Arrivals, by Month



# Travel Agency Booking Pace for Future Arrivals, by Quarter





#### CANADA

#### Travel Agency Booking Pace for Future Arrivals, by Month



#### Travel Agency Booking Pace for Future Arrivals, by Quarter





#### **KOREA**

# Travel Agency Booking Pace for Future Arrivals, by Month



# Travel Agency Booking Pace for Future Arrivals, by Quarter





#### **AUSTRALIA**

# Travel Agency Booking Pace for Future Arrivals, by Month



# Travel Agency Booking Pace for Future Arrivals, by Quarter





# O'ahu by Month 2021

Travel Agency Booking Pace for Future Arrivals U.S.



Travel Agency Booking Pace for Future Arrivals Canada



Travel Agency Booking Pace for Future Arrivals Japan



Travel Agency Booking Pace for Future Arrivals Korea





# O'ahu by Month 2021 (cont.)





# O'ahu by Quarter 2021

Travel Agency Booking Pace for Future Arrivals U.S.



Travel Agency Booking Pace for Future Arrivals
Canada



Travel Agency Booking Pace for Future Arrivals

Japan



Travel Agency Booking Pace for Future Arrivals





# O'ahu by Quarter 2021 (cont.)





# Maui by Month 2021





Travel Agency Booking Pace for Future Arrivals
Canada