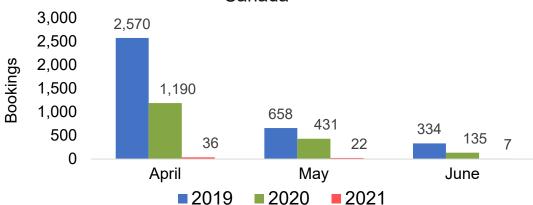

#### CANADA

#### Travel Agency Booking Pace for Future Arrivals, by Month

# O'ahu by Month 2021

Travel Agency Booking Pace for Future Arrivals U.S.

Travel Agency Booking Pace for Future Arrivals Canada

Travel Agency Booking Pace for Future Arrivals Japan

Travel Agency Booking Pace for Future Arrivals Korea

# Maui by Month 2021

Travel Agency Booking Pace for Future Arrivals
Canada