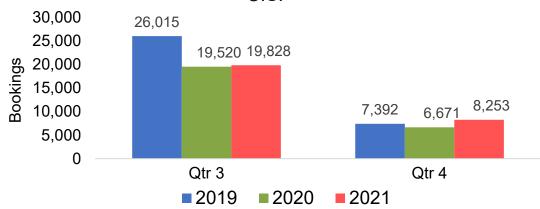

# O'ahu by Quarter 2021

Travel Agency Booking Pace for Future Arrivals U.S.

Travel Agency Booking Pace for Future Arrivals
Canada

Travel Agency Booking Pace for Future Arrivals

Japan

Travel Agency Booking Pace for Future Arrivals