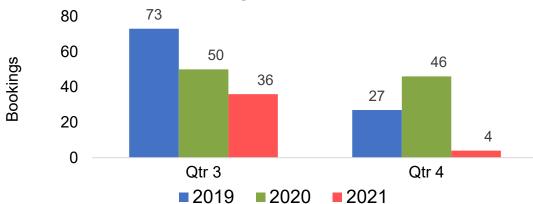

# O'ahu by Quarter 2021

Travel Agency Booking Pace for Future Arrivals U.S.

Travel Agency Booking Pace for Future Arrivals
Canada

Travel Agency Booking Pace for Future Arrivals

Japan

Travel Agency Booking Pace for Future Arrivals