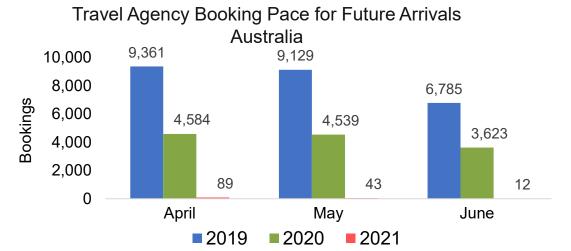

#### **AUSTRALIA**

# Travel Agency Booking Pace for Future Arrivals, by Month

### Travel Agency Booking Pace for Future Arrivals Australia