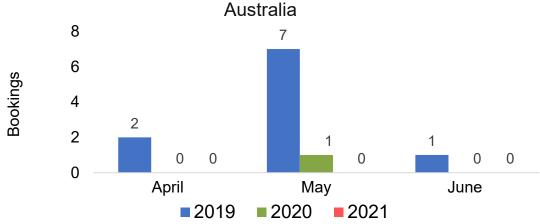

#### **AUSTRALIA**

# Travel Agency Booking Pace for Future Arrivals, by Month

### Travel Agency Booking Pace for Future Arrivals Australia