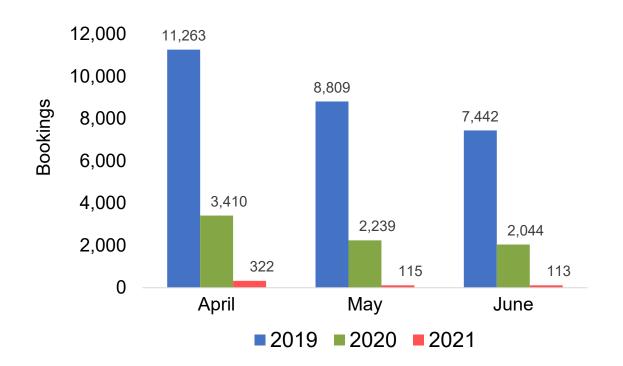

Also known as the Sales Date.

#### Travel Date

The date on which travel is expected to take place.

#### Point of Origin Country

The country which contains the airport at which the ticket started.

#### Travel Agency

Travel Agency associated with the ticket is doing business (DBA).



### US

#### Travel Agency Booking Pace for Future Arrivals, by Month



#### Travel Agency Booking Pace for Future Arrivals, by Quarter





#### **JAPAN**

# Travel Agency Booking Pace for Future Arrivals, by Month



# Travel Agency Booking Pace for Future Arrivals, by Quarter





#### CANADA

#### Travel Agency Booking Pace for Future Arrivals, by Month



#### Travel Agency Booking Pace for Future Arrivals, by Quarter





#### **KOREA**

# Travel Agency Booking Pace for Future Arrivals, by Month



# Travel Agency Booking Pace for Future Arrivals, by Quarter





#### **AUSTRALIA**

# Travel Agency Booking Pace for Future Arrivals, by Month



# Travel Agency Booking Pace for Future Arrivals, by Quarter





# O'ahu by Month 2021

Travel Agency Booking Pace for Future Arrivals U.S.



Travel Agency Booking Pace for Future Arrivals Canada



Travel Agency Booking Pace for Future Arrivals Japan



Travel Agency Booking Pace for Future Arrivals Korea





# O'ahu by Month 2021 (cont.)





# O'ahu by Quarter 2021

Travel Agency Booking Pace for Future Arrivals U.S.



Travel Agency Booking Pace for Future Arrivals
Canada



Travel Agency Booking Pace for Future Arrivals

Japan



Travel Agency Booking Pace for Future Arrivals





# O'ahu by Quarter 2021 (cont.)





# Maui by Month 2