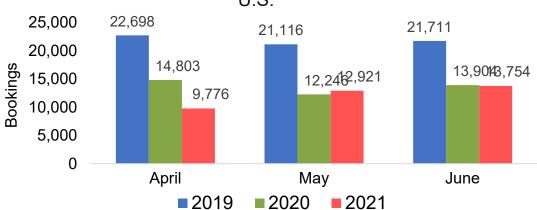

kings

# Moloka'i by Quarter 2021 (cont.)

### Travel Agency Booking Pace for Future Arrivals Australia





# Lāna'i by Month 2021

Travel Agency Booking Pace for Future Arrivals U.S.



Travel Agency Booking Pace for Future Arrivals
Canada



## Travel Agency Booking Pace for Future Arrivals Japan

Bookings



Travel Agency Booking Pace for Future Arrivals
Korea





Bookings

# Lāna'i by Month 2021 (cont.)





# Lāna'i by Quarter 2021





Travel Agency Booking Pace for Future Arrivals
Canada



Travel Agency Booking Pace for Future Arrivals

Bookings



Travel Agency Booking Pace for Future Arrivals
Korea





# Lāna'i by Quarter 2021 (cont.)

Travel Agency Booking Pace for Future Arrivals
Australia





# Kaua'i by Month 2021

### Travel Agency Booking Pace for Future Arrivals U.S.



Travel Agency Booking Pace for Future Arrivals
Canada



## Travel Agency Booking Pace for Future Arrivals Japan



Travel Agency Booking Pace for Future Arrivals
Korea





# Kaua'i by Month 2021 (cont.)





# Kaua'i by Quarter 2021

Travel Agency Booking Pace for Future Arrivals U.S.



Travel Agency Booking Pace for Future Arrivals
Canada



Travel Agency Booking Pace for Future Arrivals

Japan



Travel Agency Booking Pace for Future Arrivals
Korea





# Kaua'i by Quarter 2021 (cont.)





# Hawai'i Island by Month 2021





Travel Agency Booking Pace for Future Arrivals
Canada



## Travel Agency Booking Pace for Future Arrivals Japan



Travel Agency Booking Pace for Future Arrivals





# Hawai'i Island by Month 2021 (cont.)







# Hawai'i Island by Quarter 2021











# H