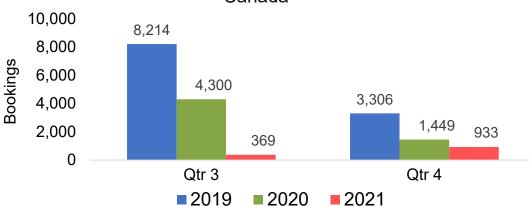

# O'ahu by Quarter 2021

Travel Agency Booking Pace for Future Arrivals U.S.

Travel Agency Booking Pace for Future Arrivals
Canada

Travel Agency Booking Pace for Future Arrivals

Japan

Travel Agency Booking Pace for Future Arrivals

#### Travel Agency Booking Pace for Future Arrivals, by Quarter