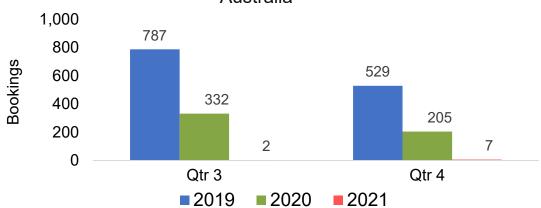

# O'ahu by Quarter 2021

Travel Agency Booking Pace for Future Arrivals U.S.

Travel Agency Booking Pace for Future Arrivals
Canada

Travel Agency Booking Pace for Future Arrivals

Japan

Travel Agency Booking Pace for Future Arrivals

# O'ahu by Quarter 2021 (cont.)