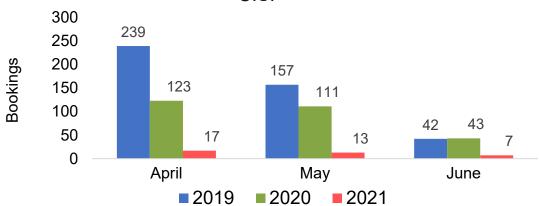

Booking Pace for Future Arrivals U.S.



Travel Agency Booking Pace for Future Arrivals
Canada



Travel Agency Booking Pace for Future Arrivals

Japan

Bookings

Bookings



Travel Agency Booking Pace for Future Arrivals
Korea





Bookings

# Moloka'i by Month 2021 (cont.)

Travel Agency Booking Pace for Future Arrivals





## Moloka'i by Quarter 2021

Travel Agency Booking Pace for Future Arrivals U.S.



Travel Agency Booking Pace for Future Arrivals
Canada



Travel Agency Booking Pace for Future Arrivals

Japan

**3ookings** 

Bookings



Travel Agency Booking Pace for Future Arrivals Korea





Bookings

# Moloka'i by Quarter 2021 (cont.)

### Travel Agency Booking Pace for Future Arrivals Australia





# Lāna'i by Month 2021

Travel Agency Booking Pace for Future Arrivals U.S.



Travel Agency Booking Pace for Future Arrivals
Canada



## Travel Agency Booking Pace for Future Arrivals Japan

Bookings



Travel Agency Booking Pace for Future Arrivals
Korea





Bookings

# Lāna'i by Month 2021 (cont.)





# Lāna'i by Quarter 2021





Travel Agency Booking Pace for Future Arrivals
Canada



Travel Agency Booking Pace for Future Arrivals

Bookings



Travel Agency Booking Pace for Future Arrivals
Korea





# Lāna'i by Quarter 2021 (cont.)

Travel Agency Booking Pace for Future Arrivals
Australia





# Kaua'i by Month 2021

### Travel Agency Booking Pace for Future Arrivals U.S.



Travel Agency Booking Pace for Future Arrivals
Canada



## Travel Agency Booking Pace for Future Arrivals Japan



Travel Agency Booking Pace for Future Arrivals
Korea





# Kaua'i b