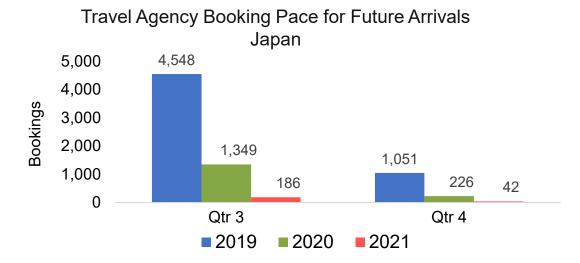

# O'ahu by Quarter 2021

Travel Agency Booking Pace for Future Arrivals U.S.

Travel Agency Booking Pace for Future Arrivals
Canada

Travel Agency Booking Pace for Future Arrivals

Japan

Travel Agency Booking Pace for Future Arrivals

# O'ahu by Quarter 2021 (cont.)