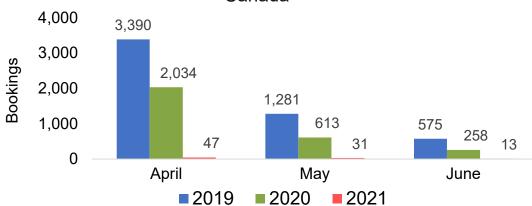

r Future Arrivals
Korea





# Lāna'i by Quarter 2021 (cont.)

Travel Agency Booking Pace for Future Arrivals
Australia





# Kaua'i by Month 2021

### Travel Agency Booking Pace for Future Arrivals U.S.



Travel Agency Booking Pace for Future Arrivals
Canada



## Travel Agency Booking Pace for Future Arrivals Japan



Travel Agency Booking Pace for Future Arrivals
Korea





# Kaua'i by Month 2021 (cont.)





# Kaua'i by Quarter 2021

Travel Agency Booking Pace for Future Arrivals U.S.



Travel Agency Booking Pace for Future Arrivals
Canada



Travel Agency Booking Pace for Future Arrivals

Japan



Travel Agency Booking Pace for Future Arrivals
Korea





# Kaua'i by Quarter 2021 (cont.)





# Hawai'i Island by Month 2021





Travel Agency Booking Pace for Future Arrivals
Canada



## Travel Agency Booking Pace for Future Arrivals Japan



Travel Agency Booking Pace for Future Arrivals





# Hawai'i Island by Month 2021 (cont.)







# Hawai'i Island by Quarter 2021











# Hawai'i Island by Quarter 2021 (cont.)

### Travel Agency Booking Pace for Future Arrivals Australia