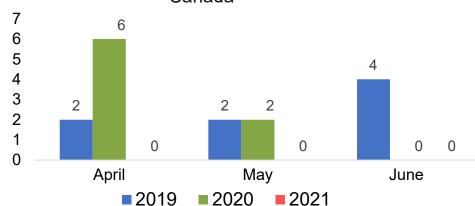

#### CANADA

#### Travel Agency Booking Pace for Future Arrivals, by Month

# O'ahu by Month 2021

Travel Agency Booking Pace for Future Arrivals U.S.

Travel Agency Booking Pace for Future Arrivals Canada

Travel Agency Booking Pace for Future Arrivals Japan

Travel Agency Booking Pace for Future Arrivals Korea