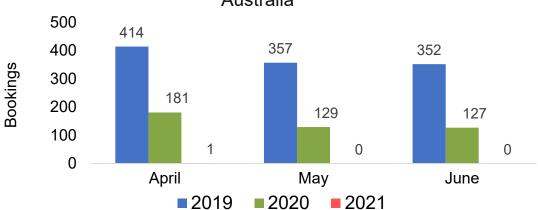

### US

#### Travel Agency Booking Pace for Future Arrivals, by Quarter

# O'ahu by Month 2021

Travel Agency Booking Pace for Future Arrivals U.S.

Travel Agency Booking Pace for Future Arrivals Canada

Travel Agency Booking Pace for Future Arrivals Japan

Travel Agency Booking Pace for Future Arrivals Korea

# O'ahu by Quarter 2021

Travel Agency Booking Pace for Future Arrivals U.S.

Travel Agency Booking Pace for Future Arrivals
Canada

Travel Agency Booking Pace for Future Arrivals

Japan

Travel Agency Booking Pace for Future Arrivals