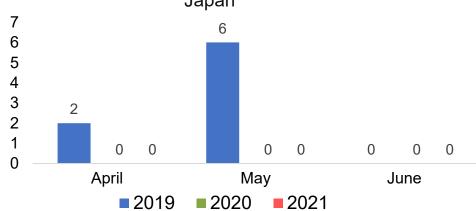

#### **JAPAN**

# Travel Agency Booking Pace for Future Arrivals, by Month

# O'ahu by Month 2021

Travel Agency Booking Pace for Future Arrivals U.S.

Travel Agency Booking Pace for Future Arrivals Canada

Travel Agency Booking Pace for Future Arrivals Japan

Travel Agency Booking Pace for Future Arrivals Korea