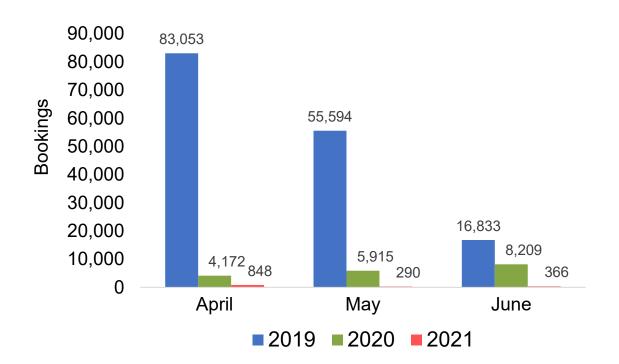

## Global Agency Pro Index

#### Bookings

 Net sum of the number of visitors (i.e., excluding Hawai'i residents and inter-island travelers) from Sales transactions counted, including Exchanges and Refunds.

#### Booking Date

 The date on which the ticket was purchased by the passenger. Also known as the Sales Date.

#### Travel Date

The date on which travel is expected to take place.

#### Point of Origin Country

The country which contains the airport at which the ticket started.

#### Travel Agency

Travel Agency associated with the ticket is doing business (DBA).



### US

#### Travel Agency Booking Pace for Future Arrivals, by Month



#### Travel Agency Booking Pace for Future Arrivals, by Quarter





#### **JAPAN**

# Travel Agency Booking Pace for Future Arrivals, by Month



# Travel Agency Booking Pace for Future Arrivals, by Quarter





#### CANADA

#### Travel Agency Booking Pace for Future Arrivals, by Month



#### Travel Agency Booking Pace for Future Arrivals, by Quarter





#### **KOREA**

# Travel Agency Booking Pace for Future Arrivals, by Month



# Travel Agency Booking Pace for Future Arrivals, by Quarter





#### **AUSTRALIA**

# Travel Agency Booking Pace for Future Arrivals, by Month



# Travel Agency Booking Pace for Future Arrivals, by Quarter





# O'ahu by Month 2021

Travel Agency Booking Pace for Future Arrivals U.S.



Travel Agency Booking Pace for Future Arrivals Canada



Travel Agency Booking Pace for Future Arrivals Japan



Travel Agency Booking Pace for Future Arrivals Korea





# O'ahu by Month 2021 (cont.)





# O'ahu b