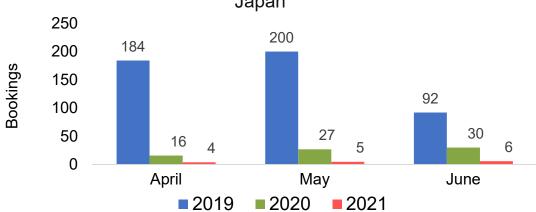

#### **JAPAN**

# Travel Agency Booking Pace for Future Arrivals, by Month

# O'ahu by Month 2021

Travel Agency Booking Pace for Future Arrivals U.S.

Travel Agency Booking Pace for Future Arrivals Canada

Travel Agency Booking Pace for Future Arrivals Japan

Travel Agency Booking Pace for Future Arrivals Korea

## Travel Agency Booking Pace for Future Arrivals Japan

Travel Agency Booking Pace for Future Arrivals