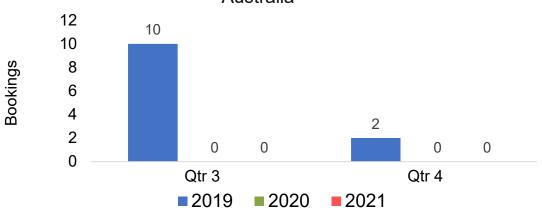

#### **AUSTRALIA**

# Travel Agency Booking Pace for Future Arrivals, by Quarter