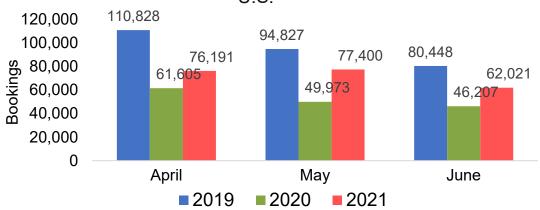

#### Travel Agency Booking Pace for Future Arrivals, by Month

# O'ahu by Month 2021

Travel Agency Booking Pace for Future Arrivals U.S.

Travel Agency Booking Pace for Future Arrivals Canada

Travel Agency Booking Pace for Future Arrivals Japan

Travel Agency Booking Pace for Future Arrivals Korea