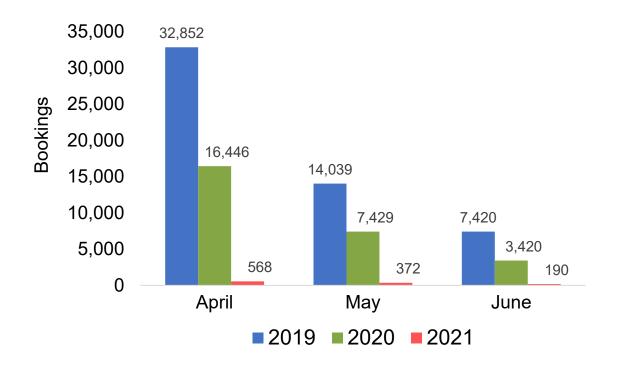

from Sales transactions counted, including Exchanges and Refunds.

#### Booking Date

 The date on which the ticket was purchased by the passenger. Also known as the Sales Date.

#### Travel Date

The date on which travel is expected to take place.

#### Point of Origin Country

The country which contains the airport at which the ticket started.

#### Travel Agency

Travel Agency associated with the ticket is doing business (DBA).



### US

#### Travel Agency Booking Pace for Future Arrivals, by Month



#### Travel Agency Booking Pace for Future Arrivals, by Quarter





#### **JAPAN**

# Travel Agency Booking Pace for Future Arrivals, by Month



# Travel Agency Booking Pace for Future Arrivals, by Quarter





#### CANADA

#### Travel Agency Booking Pace for Future Arrivals, by Month



#### Travel Agency Booking Pace for Future Arrivals, by Quarter





#### **KOREA**

# Travel Agency Booking Pace for Future Arrivals, by Month



# Travel Agency Booking Pace for Future Arrivals, by Quarter





#### **AUSTRALIA**

# Travel Agency Booking Pace for Future Arrivals, by Month



# Travel Agency Booking Pace for Future Arrivals, by Quarter





# O'ahu by Month 2021

Travel Agency Booking Pace for Future Arrivals U.S.



Travel Agency Booking Pace for Future Arrivals Canada



Travel Agency Booking Pace for Future Arrivals Japan



Travel Agency Booking Pace for Future Arrivals Korea





# O'ahu by Month 2021 (cont.)





# O'ahu by Quarter 2021

Travel Agency Booking Pace for Future Arrivals U.S.



Travel Agency Booking Pace for Future Arrivals
Canada



Travel Agency Bo