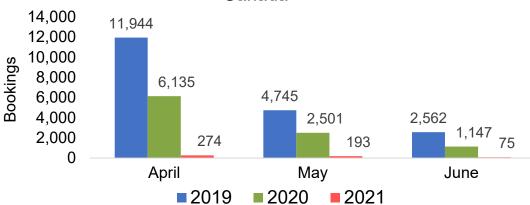

#### **AUSTRALIA**

# Travel Agency Booking Pace for Future Arrivals, by Month



# Travel Agency Booking Pace for Future Arrivals, by Quarter





# O'ahu by Month 2021

Travel Agency Booking Pace for Future Arrivals U.S.



Travel Agency Booking Pace for Future Arrivals Canada



Travel Agency Booking Pace for Future Arrivals Japan



Travel Agency Booking Pace for Future Arrivals Korea





# O'ahu by Month 2021 (cont.)





# O'ahu by Quarter 2021

Travel Agency Booking Pace for Future Arrivals U.S.



Travel Agency Booking Pace for Future Arrivals
Canada



Travel Agency Booking Pace for Future Arrivals

Japan



Travel Agency Booking Pace for Future Arrivals





# O'ahu by Quarter 2021 (cont.)





# Maui by Month 2021





Travel Agency Booking Pace for Future Arrivals
Canada



## Travel Agency Booking Pace for Future Arrivals Japan



Travel Agency Booking Pace for Future Arrivals





# Maui by Month 2021 (cont.)

### Travel Agency Booking Pace for Future Arrivals Australia





# Maui by Quarter 2021

**2019** 



**2020** 

2021









# Maui by Quarter 2021 (cont.)







## Moloka'i by Month 2021

Travel Agency Booking Pace for Future Arrivals U.S.



Travel Agency Booking Pace for Future Arrivals
Canada



Travel Agency Booking Pace for Future Arrivals

Japan

Bookings

Bookings



Travel Agency Booking Pace for Future Arrivals
Korea





Bookings

# Moloka'i by Month 2021 (cont.)

Travel Agency Booking Pace for Future Arrivals





## Moloka'i by Quarter 2021

Travel Agency Booking Pace for Future Arrivals U.S.



Travel Agency Booking Pace for Future