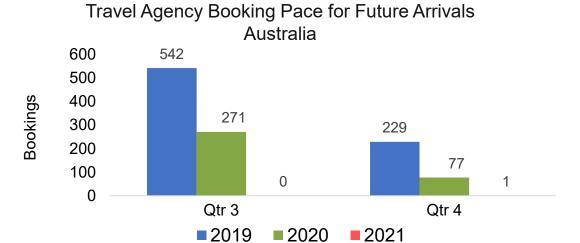

#### **AUSTRALIA**

# Travel Agency Booking Pace for Future Arrivals, by Quarter