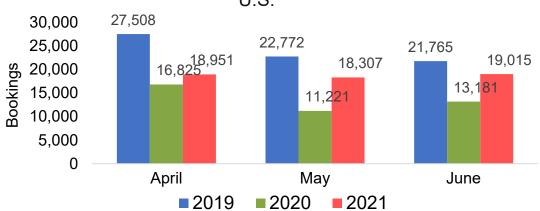

uture Arrivals

Bookings



Travel Agency Booking Pace for Future Arrivals
Korea





# Lāna'i by Quarter 2021 (cont.)

Travel Agency Booking Pace for Future Arrivals
Australia





# Kaua'i by Month 2021

### Travel Agency Booking Pace for Future Arrivals U.S.



Travel Agency Booking Pace for Future Arrivals
Canada



## Travel Agency Booking Pace for Future Arrivals Japan



Travel Agency Booking Pace for Future Arrivals
Korea





# Kaua'i by Month 2021 (cont.)





# Kaua'i by Quarter 2021

Travel Agency Booking Pace for Future Arrivals U.S.



Travel Agency Booking Pace for Future Arrivals
Canada



Travel Agency Booking Pace for Future Arrivals

Japan



Travel Agency Booking Pace for Future Arrivals
Korea





# Kaua'i by Quarter 2021 (cont.)





# Hawai'i Island by Month 2021





Travel Agency Booking Pace for Future Arrivals
Canada



## Travel Agency Booking Pace for Future Arrivals Japan



Travel Agency Booking Pace for Future Arrivals





# Hawai'i Island by Month 2021 (cont.)







# Hawai'i Island by Quarter 2021











# Hawai'i Island by Quarter 2021 (cont.)

### Travel Agency Booking Pace for Future Arrivals Australia