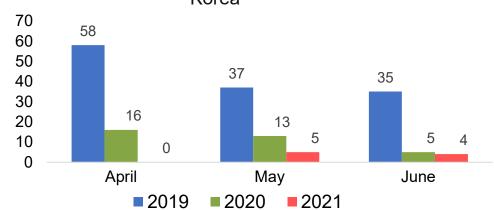

#### **KOREA**

# Travel Agency Booking Pace for Future Arrivals, by Month

# O'ahu by Month 2021

Travel Agency Booking Pace for Future Arrivals U.S.

Travel Agency Booking Pace for Future Arrivals Canada

Travel Agency Booking Pace for Future Arrivals Japan

Travel Agency Booking Pace for Future Arrivals Korea