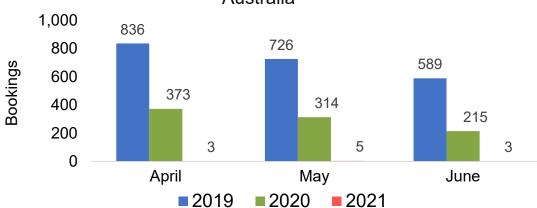

#### **AUSTRALIA**

# Travel Agency Booking Pace for Future Arrivals, by Month

### Travel Agency Booking Pace for Future Arrivals Australia