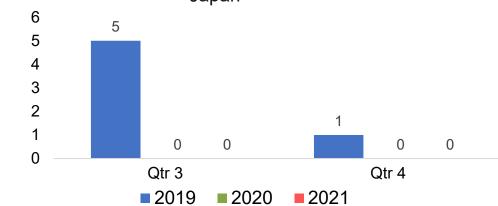

# O'ahu by Quarter 2021

Travel Agency Booking Pace for Future Arrivals U.S.

Travel Agency Booking Pace for Future Arrivals
Canada

Travel Agency Booking Pace for Future Arrivals

Japan

Travel Agency Booking Pace for Future Arrivals