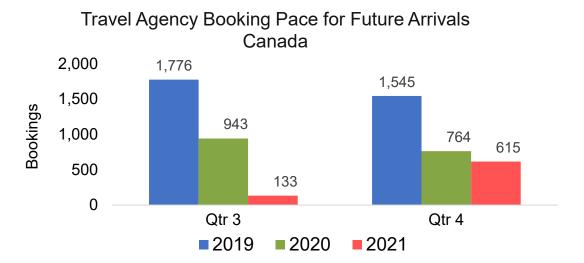

# O'ahu by Quarter 2021

Travel Agency Booking Pace for Future Arrivals U.S.

Travel Agency Booking Pace for Future Arrivals
Canada

Travel Agency Booking Pace for Future Arrivals

Japan

Travel Agency Booking Pace for Future Arrivals

# O'ahu by Quarter 2021 (cont.)