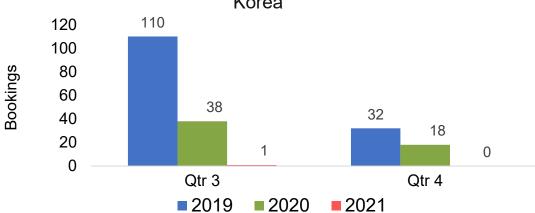

# O'ahu by Quarter 2021

Travel Agency Booking Pace for Future Arrivals U.S.

Travel Agency Booking Pace for Future Arrivals
Canada

Travel Agency Booking Pace for Future Arrivals

Japan

Travel Agency Booking Pace for Future Arrivals