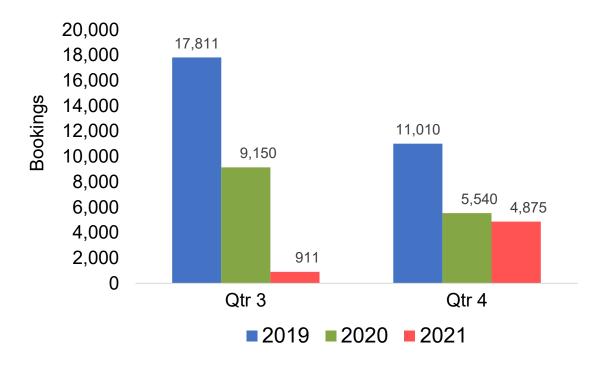

#### Booking Date

 The date on which the ticket was purchased by the passenger. Also known as the Sales Date.

#### Travel Date

The date on which travel is expected to take place.

#### Point of Origin Country

The country which contains the airport at which the ticket started.

#### Travel Agency

Travel Agency associated with the ticket is doing business (DBA).



### US

#### Travel Agency Booking Pace for Future Arrivals, by Month



#### Travel Agency Booking Pace for Future Arrivals, by Quarter





#### **JAPAN**

# Travel Agency Booking Pace for Future Arrivals, by Month



# Travel Agency Booking Pace for Future Arrivals, by Quarter





#### CANADA

#### Travel Agency Booking Pace for Future Arrivals, by Month



#### Travel Agency Booking Pace for Future Arrivals, by Quarter





#### **KOREA**

# Travel Agency Booking Pace for Future Arrivals, by Month



# Travel Agency Booking Pace for Future Arrivals, by Quarter





#### **AUSTRALIA**

# Travel Agency Booking Pace for Future Arrivals, by Month



# Travel Agency Booking Pace for Future Arrivals, by Quarter





# O'ahu by Month 2021

Travel Agency Booking Pace for Future Arrivals U.S.



Travel Agency Booking Pace for Future Arrivals Canada



Travel Agency Booking Pace for Future Arrivals Japan



Travel Agency Booking Pace for Future Arrivals Korea





# O'ahu by Month 2021 (cont.)





# O'ahu by Quarter 2021

Travel Agency Booking Pace for Future Arrivals U.S.



Travel Agency Booking Pace for Future Arrivals
Canada



Travel Agency Booking Pace for Future Arrivals

Japan



Travel Agency Booking Pace