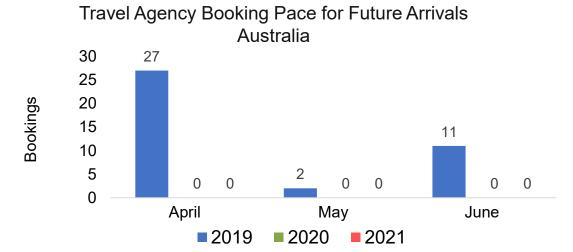

Bookings

# Moloka'i by Month 2021 (cont.)

Travel Agency Booking Pace for Future Arrivals





## Moloka'i by Quarter 2021

Travel Agency Booking Pace for Future Arrivals U.S.



Travel Agency Booking Pace for Future Arrivals
Canada



Travel Agency Booking Pace for Future Arrivals

Japan

**3ookings** 

Bookings



Travel Agency Booking Pace for Future Arrivals Korea





Bookings

# Moloka'i by Quarter 2021 (cont.)

### Travel Agency Booking Pace for Future Arrivals Australia





# Lāna'i by Month 2021

Travel Agency Booking Pace for Future Arrivals U.S.



Travel Agency Booking Pace for Future Arrivals
Canada



## Travel Agency Booking Pace for Future Arrivals Japan

Bookings



Travel Agency Booking Pace for Future Arrivals
Korea





Bookings

# Lāna'i by Month 2021 (cont.)





# Lāna'i by Quarter 2021





Travel Agency Booking Pace for Future Arrivals
Canada



Travel Agency Booking Pace for Future Arrivals

Bookings



Travel Agency Booking Pace for Future Arrivals
Korea





# Lāna'i by Quarter 2021 (cont.)

Travel Agency Booking Pace for Future Arrivals
Australia





# Kaua'i by Month 2021

### Travel Agency Booking Pace for Future Arrivals U.S.



Travel Agency Booking Pace for Future Arrivals
Canada



## Travel Agency Booking Pace for Future Arrivals Japan



Travel Agency Booking Pace for Future Arrivals
Korea





# Kaua'i by Month 2021 (cont.)





# Kaua'i by Quarter 2021

Travel Agency Booking Pace for Future Arrivals U.S.



Travel Agency Booking Pace for Future Arrivals
Canada



Travel Agency Booking Pace for Future Arrivals

Japan



Travel