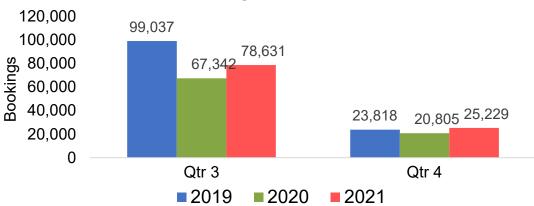

### CANADA

#### Travel Agency Booking Pace for Future Arrivals, by Month



#### Travel Agency Booking Pace for Future Arrivals, by Quarter





#### **KOREA**

# Travel Agency Booking Pace for Future Arrivals, by Month



# Travel Agency Booking Pace for Future Arrivals, by Quarter





#### **AUSTRALIA**

# Travel Agency Booking Pace for Future Arrivals, by Month



# Travel Agency Booking Pace for Future Arrivals, by Quarter





# O'ahu by Month 2021

Travel Agency Booking Pace for Future Arrivals U.S.



Travel Agency Booking Pace for Future Arrivals Canada



Travel Agency Booking Pace for Future Arrivals Japan



Travel Agency Booking Pace for Future Arrivals Korea





# O'ahu by Month 2021 (cont.)





# O'ahu by Quarter 2021

Travel Agency Booking Pace for Future Arrivals U.S.



Travel Agency Booking Pace for Future Arrivals
Canada



Travel Agency Booking Pace for Future Arrivals

Japan



Travel Agency Booking Pace for Future Arrivals





# O'ahu by Quarter 2021 (cont.)





# Maui by Month 2021





Travel Agency Booking Pace for Future Arrivals
Canada



## Travel Agency Booking Pace for Future Arrivals Japan



Travel Agency Booking Pace for Future Arrivals





# Maui by Month 2021 (cont.)

### Travel Agency Booking Pace for Future Arrivals Australia





# Maui by Quarter 2021

**2019** 



**2020** 

2021









# Maui by Quarter 2021 (cont.)







## Moloka'i by Month 2021

Travel Agency Booking Pace for Future Arrivals U.S.



Travel Agency Booking Pace for Future Arrivals
Canada



Travel Agency Booking Pace for Future Arrivals

Japan

Bookings

B