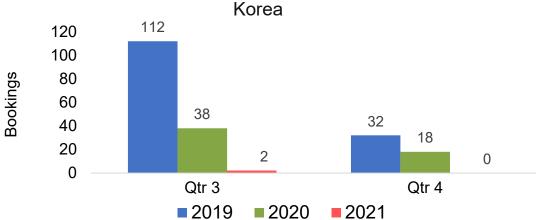

(cont.)





### Lāna'i by Quarter 2021





Travel Agency Booking Pace for Future Arrivals
Canada



Travel Agency Booking Pace for Future Arrivals

Bookings



Travel Agency Booking Pace for Future Arrivals
Korea





# Lāna'i by Quarter 2021 (cont.)

Travel Agency Booking Pace for Future Arrivals
Australia





### Kaua'i by Month 2021





Travel Agency Booking Pace for Future Arrivals



#### Travel Agency Booking Pace for Future Arrivals Japan



Travel Agency Booking Pace for Future Arrivals

Bookings





# Kaua'i by Month 2021 (cont.)





### Kaua'i by Quarter 2021

Travel Agency Booking Pace for Future Arrivals U.S.



Travel Agency Booking Pace for Future Arrivals
Canada



Travel Agency Booking Pace for Future Arrivals

Japan



Travel Agency Booking Pace for Future Arrivals





# Kaua'i by Quarter 2021 (cont.)





### Hawai'i Island by Month 2021











# Hawai'i Island by Month 2021 (cont.)

**2021** 



**2020** 

**2019** 



### Hawai'i Island by Quarter 2021











# Hawai'i Island by Quarter 2021 (cont.)

#### Travel Agency Booking Pace for Future Arrivals Australia