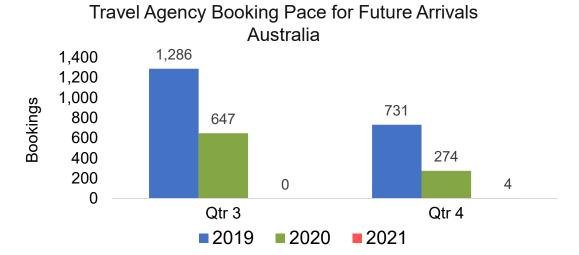

#### Travel Agency Booking Pace for Future Arrivals, by Quarter

#### Travel Agency Booking Pace for Future Arrivals Australia