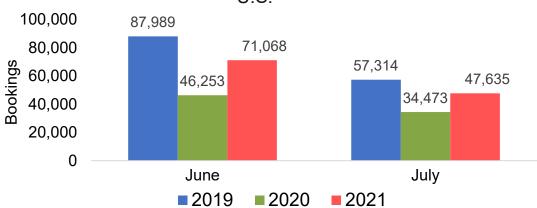

#### Travel Agency Booking Pace for Future Arrivals, by Month

# O'ahu by Month 2021

Travel Agency Booking Pace for Future Arrivals U.S.

Travel Agency Booking Pace for Future Arrivals
Canada

Travel Agency Booking Pace for Future Arrivals

Japan

Travel Agency Booking Pace for Future Arrivals
Korea