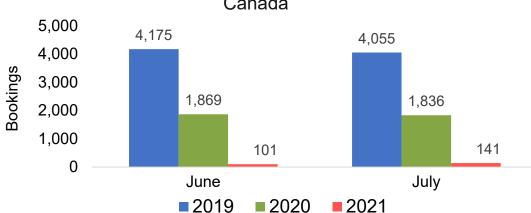

#### CANADA

# Travel Agency Booking Pace for Future Arrivals, by Month

# O'ahu by Month 2021

Travel Agency Booking Pace for Future Arrivals U.S.

Travel Agency Booking Pace for Future Arrivals
Canada

Travel Agency Booking Pace for Future Arrivals

Japan

Travel Agency Booking Pace for Future Arrivals
Korea