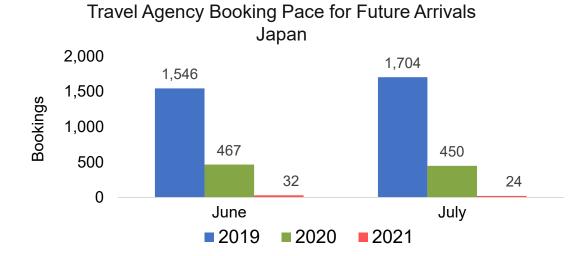

re Arrivals
Canada



Travel Agency Booking Pace for Future Arrivals

Bookings



Travel Agency Booking Pace for Future Arrivals
Korea





# Lāna'i by Quarter 2021 (cont.)

Travel Agency Booking Pace for Future Arrivals
Australia





### Kaua'i by Month 2021





Travel Agency Booking Pace for Future Arrivals



#### Travel Agency Booking Pace for Future Arrivals Japan



Travel Agency Booking Pace for Future Arrivals

Bookings





# Kaua'i by Month 2021 (cont.)





### Kaua'i by Quarter 2021

Travel Agency Booking Pace for Future Arrivals U.S.



Travel Agency Booking Pace for Future Arrivals
Canada



Travel Agency Booking Pace for Future Arrivals

Japan



Travel Agency Booking Pace for Future Arrivals





# Kaua'i by Quarter 2021 (cont.)





### Hawai'i Island by Month 2021











# Hawai'i Island by Month 2021 (cont.)

**2021** 



**2020** 

**2019** 



### Hawai'i Island by Quarter 2021











# Hawai'i Island by Quarter 2021 (cont.)

#### Travel Agency Booking Pace for Future Arrivals Australia