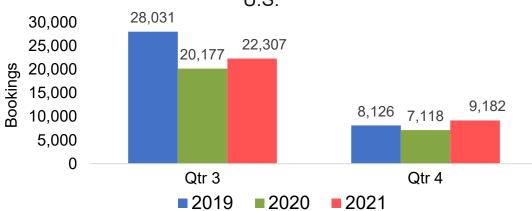

vel Agency Booking Pace for Future Arrivals Japan

Bookings

Bookings



Travel Agency Booking Pace for Future Arrivals
Korea





Bookings

# Lāna'i by Month 2021 (cont.)





### Lāna'i by Quarter 2021





Travel Agency Booking Pace for Future Arrivals
Canada



Travel Agency Booking Pace for Future Arrivals

Bookings



Travel Agency Booking Pace for Future Arrivals
Korea





# Lāna'i by Quarter 2021 (cont.)

Travel Agency Booking Pace for Future Arrivals
Australia





### Kaua'i by Month 2021





Travel Agency Booking Pace for Future Arrivals



#### Travel Agency Booking Pace for Future Arrivals Japan



Travel Agency Booking Pace for Future Arrivals

Bookings





# Kaua'i by Month 2021 (cont.)





### Kaua'i by Quarter 2021

Travel Agency Booking Pace for Future Arrivals U.S.



Travel Agency Booking Pace for Future Arrivals
Canada



Travel Agency Booking Pace for Future Arrivals

Japan



Travel Agency Booking Pace for Future Arrivals





# Kaua'i by Quarter 2021 (cont.)





### Hawai'i Island by Month 2021











# Hawai'i Island by Month 2021 (cont.)

**2021** 



**2020** 

**2019** 



### Hawai'i Island by Quarter 2021











# Hawai'i Island by Quarter 2021 (cont.)

#### Travel Agency Booking Pace for Future Arrivals Australia