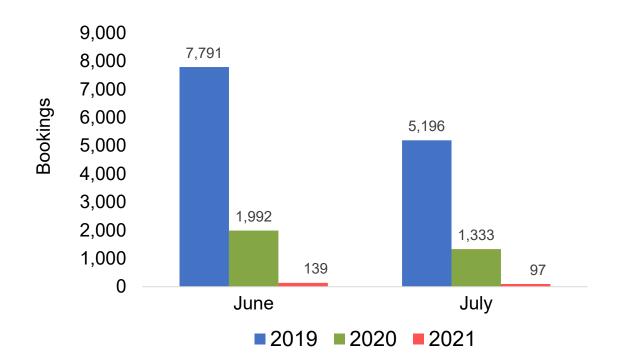

Also known as the Sales Date.

#### Travel Date

The date on which travel is expected to take place.

#### Point of Origin Country

The country which contains the airport at which the ticket started.

#### Travel Agency

Travel Agency associated with the ticket is doing business (DBA).



#### US

#### Travel Agency Booking Pace for Future Arrivals, by Month



#### Travel Agency Booking Pace for Future Arrivals, by Quarter





#### **JAPAN**

#### Travel Agency Booking Pace for Future Arrivals, by Month



#### Travel Agency Booking Pace for Future Arrivals, by Quarter





#### CANADA

# Travel Agency Booking Pace for Future Arrivals, by Month



# Travel Agency Booking Pace for Future Arrivals, by Quarter





#### **KOREA**

# Travel Agency Booking Pace for Future Arrivals, by Month



# Travel Agency Booking Pace for Future Arrivals, by Quarter





#### **AUSTRALIA**

#### Travel Agency Booking Pace for Future Arrivals, by Month



#### Travel Agency Booking Pace for Future Arrivals, by Quarter





# O'ahu by Month 2021

Travel Agency Booking Pace for Future Arrivals U.S.



Travel Agency Booking Pace for Future Arrivals
Canada



Travel Agency Booking Pace for Future Arrivals

Japan



Travel Agency Booking Pace for Future Arrivals
Korea





# O'ahu by Month 2021 (cont.)





# O'ahu by Quarter 2021

Travel Agency Booking Pace for Future Arrivals U.S.



Travel Agency Booking Pace for Future Arrivals
Canada



#### Travel Agency Booking Pace for Future Arrivals Japan



Travel Agency Booking Pace for Future Arrivals





# O'ahu by Quarter 2021 (cont.)





# Maui