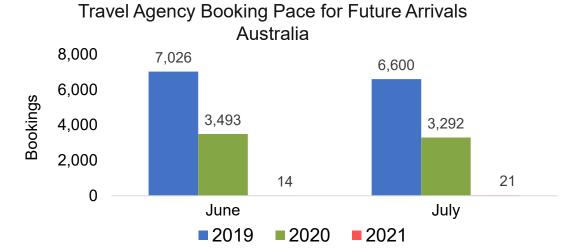

#### **AUSTRALIA**

#### Travel Agency Booking Pace for Future Arrivals, by Month