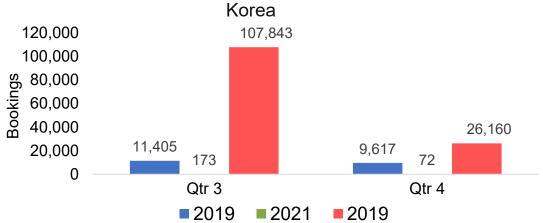

cy Booking Pace for Future Arrivals, by Month



# Travel Agency Booking Pace for Future Arrivals, by Quarter





#### **AUSTRALIA**

#### Travel Agency Booking Pace for Future Arrivals, by Month



#### Travel Agency Booking Pace for Future Arrivals, by Quarter





# O'ahu by Month 2021

Travel Agency Booking Pace for Future Arrivals U.S.



Travel Agency Booking Pace for Future Arrivals
Canada



Travel Agency Booking Pace for Future Arrivals

Japan



Travel Agency Booking Pace for Future Arrivals
Korea





# O'ahu by Month 2021 (cont.)





# O'ahu by Quarter 2021

Travel Agency Booking Pace for Future Arrivals U.S.



Travel Agency Booking Pace for Future Arrivals
Canada



#### Travel Agency Booking Pace for Future Arrivals Japan



Travel Agency Booking Pace for Future Arrivals





# O'ahu by Quarter 2021 (cont.)





# Maui by Month 2021





Travel Agency Booking Pace for Future Arrivals
Canada



Travel Agency Booking Pace for Future Arrivals

Japan



Travel Agency Booking Pace for Future Arrivals
Korea





# Maui by Month 2021 (cont.)







### Maui by Quarter 2021

Travel Agency Booking Pace for Future Arrivals U.S.



Travel Agency Booking Pace for Future Arrivals
Canada



Travel Agency Booking Pace for Future Arrivals

Japan



Travel Agency Booking Pace for Future Arrivals
Korea





# Maui by Quarter 2021 (cont.)





#### Moloka'i by Month 2021

Travel Agency Booking Pace for Future Arrivals U.S.



Travel Agency Booking Pace for Future Arrivals
Canada



#### Travel Agency Booking Pace for Future Arrivals Japan

Bookings

Bookings



Travel Agency