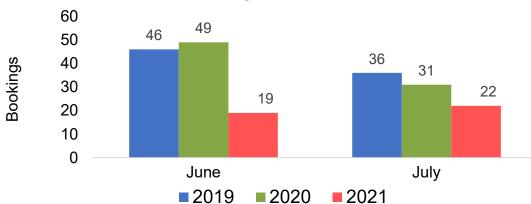

#### Travel Agency Booking Pace for Future Arrivals, by Month

# O'ahu by Month 2021

Travel Agency Booking Pace for Future Arrivals U.S.

Travel Agency Booking Pace for Future Arrivals
Canada

Travel Agency Booking Pace for Future Arrivals

Japan

Travel Agency Booking Pace for Future Arrivals
Korea