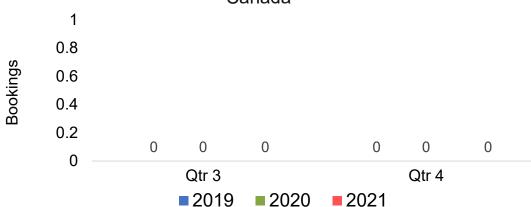

#### Travel Agency Booking Pace for Future Arrivals Japan

Travel Agency Booking Pace for Future Arrivals