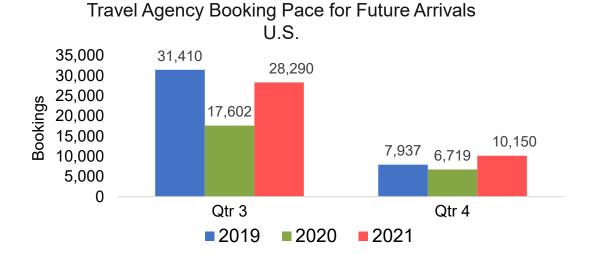

Arrivals
Korea





# Lāna'i by Quarter 2021 (cont.)

Travel Agency Booking Pace for Future Arrivals
Australia





### Kaua'i by Month 2021





Travel Agency Booking Pace for Future Arrivals



#### Travel Agency Booking Pace for Future Arrivals Japan



Travel Agency Booking Pace for Future Arrivals

Bookings





# Kaua'i by Month 2021 (cont.)





### Kaua'i by Quarter 2021

Travel Agency Booking Pace for Future Arrivals U.S.



Travel Agency Booking Pace for Future Arrivals
Canada



Travel Agency Booking Pace for Future Arrivals

Japan



Travel Agency Booking Pace for Future Arrivals





# Kaua'i by Quarter 2021 (cont.)





### Hawai'i Island by Month 2021











# Hawai'i Island by Month 2021 (cont.)

**2021** 



**2020** 

**2019** 



### Hawai'i Island by Quarter 2021











# Hawai'i Island by Quarter 2021 (cont.)

#### Travel Agency Booking Pace for Future Arrivals Australia