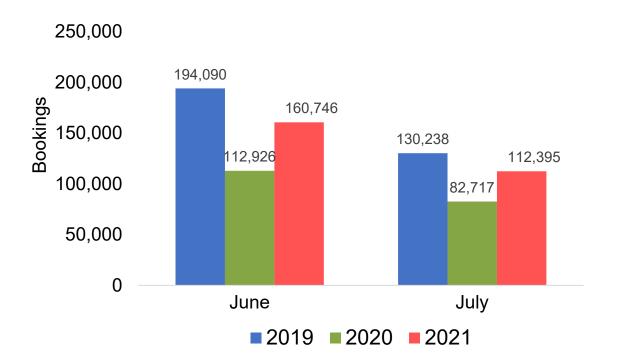

ical ticketing data and one year of advance purchase data.
- The information is updated daily with a recency of two days prior to current date.



#### Global Agency Pro Index

#### Bookings

 Net sum of the number of visitors (i.e., excluding Hawai'i residents and inter-island travelers) from Sales transactions counted, including Exchanges and Refunds.

#### Booking Date

 The date on which the ticket was purchased by the passenger. Also known as the Sales Date.

#### Travel Date

The date on which travel is expected to take place.

#### Point of Origin Country

The country which contains the airport at which the ticket started.

#### Travel Agency

Travel Agency associated with the ticket is doing business (DBA).



#### US

#### Travel Agency Booking Pace for Future Arrivals, by Month



#### Travel Agency Booking Pace for Future Arrivals, by Quarter





#### **JAPAN**

#### Travel Agency Booking Pace for Future Arrivals, by Month



#### Travel Agency Booking Pace for Future Arrivals, by Quarter





#### CANADA

# Travel Agency Booking Pace for Future Arrivals, by Month



# Travel Agency Booking Pace for Future Arrivals, by Quarter





#### **KOREA**

# Travel Agency Booking Pace for Future Arrivals, by Month



# Travel Agency Booking Pace for Future Arrivals, by Quarter





#### **AUSTRALIA**

#### Travel Agency Booking Pace for Future Arrivals, by Month



#### Travel Agency Booking Pace for Future Arrivals, by Quarter





# O'ahu by Month 2021

Travel Agency Booking Pace for Future Arrivals U.S.



Travel Agency Booking Pace for Future Arrivals
Canada



Trave