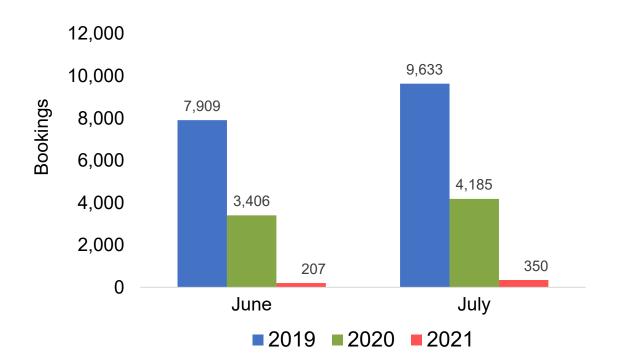

Sales transactions counted, including Exchanges and Refunds.

#### Booking Date

 The date on which the ticket was purchased by the passenger. Also known as the Sales Date.

#### Travel Date

The date on which travel is expected to take place.

#### Point of Origin Country

The country which contains the airport at which the ticket started.

#### Travel Agency

Travel Agency associated with the ticket is doing business (DBA).



#### US

#### Travel Agency Booking Pace for Future Arrivals, by Month



#### Travel Agency Booking Pace for Future Arrivals, by Quarter





#### **JAPAN**

#### Travel Agency Booking Pace for Future Arrivals, by Month



#### Travel Agency Booking Pace for Future Arrivals, by Quarter





#### CANADA

# Travel Agency Booking Pace for Future Arrivals, by Month



# Travel Agency Booking Pace for Future Arrivals, by Quarter





#### **KOREA**

# Travel Agency Booking Pace for Future Arrivals, by Month



# Travel Agency Booking Pace for Future Arrivals, by Quarter





#### **AUSTRALIA**

#### Travel Agency Booking Pace for Future Arrivals, by Month



#### Travel Agency Booking Pace for Future Arrivals, by Quarter





# O'ahu by Month 2021

Travel Agency Booking Pace for Future Arrivals U.S.



Travel Agency Booking Pace for Future Arrivals
Canada



Travel Agency Booking Pace for Future Arrivals

Japan



Travel Agency Booking Pace for Future Arrivals
Korea





# O'ahu by Month 2021 (cont.)





# O'ahu by Quarter 2021

Travel Agency Booking Pace for Future Arrivals U.S.



Travel Agency Booking Pace for Future Arrivals
Canada



#### Travel