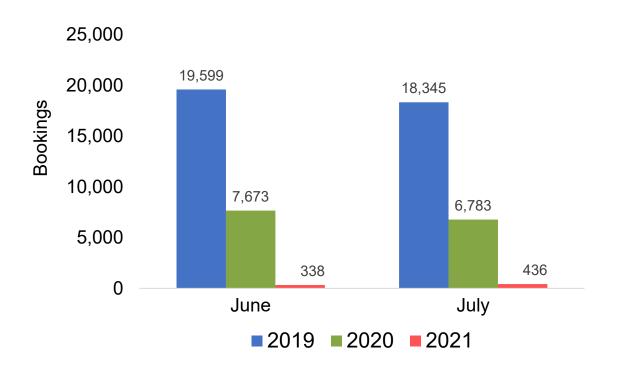

# Global Agency Pro Index

#### Bookings

 Net sum of the number of visitors (i.e., excluding Hawai'i residents and inter-island travelers) from Sales transactions counted, including Exchanges and Refunds.

#### Booking Date

 The date on which the ticket was purchased by the passenger. Also known as the Sales Date.

#### Travel Date

The date on which travel is expected to take place.

#### Point of Origin Country

The country which contains the airport at which the ticket started.

#### Travel Agency

Travel Agency associated with the ticket is doing business (DBA).



#### US

#### Travel Agency Booking Pace for Future Arrivals, by Month



#### Travel Agency Booking Pace for Future Arrivals, by Quarter





#### **JAPAN**

#### Travel Agency Booking Pace for Future Arrivals, by Month



#### Travel Agency Booking Pace for Future Arrivals, by Quarter





#### CANADA

# Travel Agency Booking Pace for Future Arrivals, by Month



# Travel Agency Booking Pace for Future Arrivals, by Quarter





#### **KOREA**

# Travel Agency Booking Pace for Future Arrivals, by Month



# Travel Agency Booking Pace for Future Arrivals, by Quarter





#### **AUSTRALIA**

#### Travel Agency Booking Pace for Future Arrivals, by Month



#### Travel Agency Booking Pace for Future Arrivals, by Quarter





# O'ahu by Month 2021

Travel Agency Booking Pace for Future Arrivals U.S.



Travel Agency Booking Pace for Future Arrivals
Canada



Travel Agency Booking Pace for Future Arrivals

Japan



Travel Agency Booking Pace for Future Arrivals
Korea





# O'ahu by Month 2021 (cont.)





# O'a