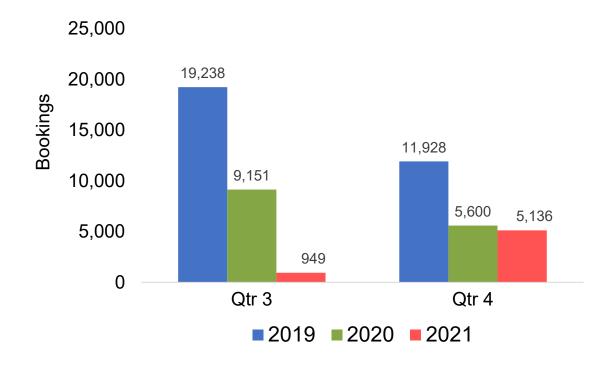

### Booking Date

 The date on which the ticket was purchased by the passenger. Also known as the Sales Date.

#### Travel Date

The date on which travel is expected to take place.

#### Point of Origin Country

The country which contains the airport at which the ticket started.

#### Travel Agency

Travel Agency associated with the ticket is doing business (DBA).



#### US

#### Travel Agency Booking Pace for Future Arrivals, by Month



#### Travel Agency Booking Pace for Future Arrivals, by Quarter





#### **JAPAN**

#### Travel Agency Booking Pace for Future Arrivals, by Month



#### Travel Agency Booking Pace for Future Arrivals, by Quarter





#### CANADA

# Travel Agency Booking Pace for Future Arrivals, by Month



# Travel Agency Booking Pace for Future Arrivals, by Quarter





#### **KOREA**

# Travel Agency Booking Pace for Future Arrivals, by Month



# Travel Agency Booking Pace for Future Arrivals, by Quarter





#### **AUSTRALIA**

#### Travel Agency Booking Pace for Future Arrivals, by Month



#### Travel Agency Booking Pace for Future Arrivals, by Quarter





# O'ahu by Month 2021

Travel Agency Booking Pace for Future Arrivals U.S.



Travel Agency Booking Pace for Future Arrivals
Canada



Travel Agency Booking Pace for Future Arrivals

Japan



Travel Agency Booking Pace for Future Arrivals
Korea





# O'ahu by Month 2021 (cont.)





# O'ahu by Quarter 2021

Travel Agency Booking Pace for Future Arrivals U.S.



Travel Agency Booking Pace for Future Arrivals
Canada



#### Travel Agency Booking Pace for Future Arrivals Japan



Travel Agency B