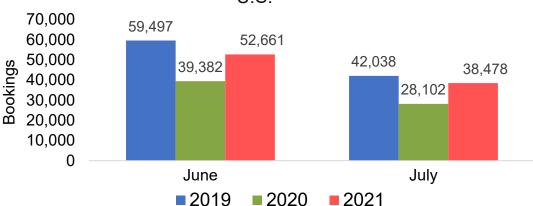

#### CANADA

# Travel Agency Booking Pace for Future Arrivals, by Month

# O'ahu by Month 2021

Travel Agency Booking Pace for Future Arrivals U.S.

Travel Agency Booking Pace for Future Arrivals
Canada

Travel Agency Booking Pace for Future Arrivals

Japan

Travel Agency Booking Pace for Future Arrivals
Korea