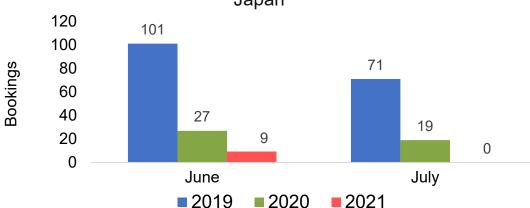

#### **JAPAN**

# O'ahu by Month 2021

Travel Agency Booking Pace for Future Arrivals U.S.

Travel Agency Booking Pace for Future Arrivals
Canada

Travel Agency Booking Pace for Future Arrivals

Japan

Travel Agency Booking Pace for Future Arrivals
Korea