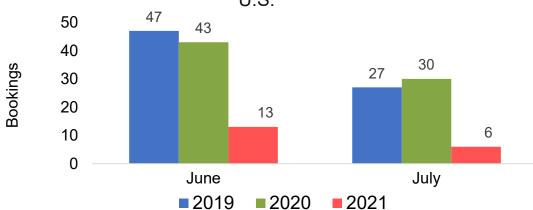

# O'ahu by Quarter 2021

Travel Agency Booking Pace for Future Arrivals U.S.

Travel Agency Booking Pace for Future Arrivals
Canada