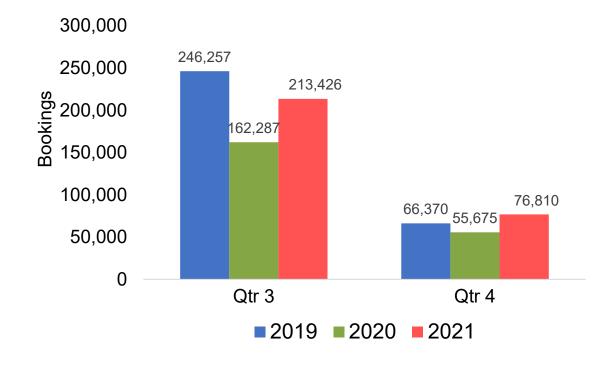

formation is updated daily with a recency of two days prior to current date.



#### Global Agency Pro Index

#### Bookings

 Net sum of the number of visitors (i.e., excluding Hawai'i residents and inter-island travelers) from Sales transactions counted, including Exchanges and Refunds.

#### Booking Date

 The date on which the ticket was purchased by the passenger. Also known as the Sales Date.

#### Travel Date

The date on which travel is expected to take place.

#### Point of Origin Country

The country which contains the airport at which the ticket started.

#### Travel Agency

Travel Agency associated with the ticket is doing business (DBA).



#### US

#### Travel Agency Booking Pace for Future Arrivals, by Month



#### Travel Agency Booking Pace for Future Arrivals, by Quarter





#### **JAPAN**

#### Travel Agency Booking Pace for Future Arrivals, by Month



#### Travel Agency Booking Pace for Future Arrivals, by Quarter





#### CANADA

# Travel Agency Booking Pace for Future Arrivals, by Month



# Travel Agency Booking Pace for Future Arrivals, by Quarter





#### **KOREA**

# Travel Agency Booking Pace for Future Arrivals, by Month



# Travel Agency Booking Pace for Future Arrivals, by Quarter





#### **AUSTRALIA**

#### Travel Agency Booking Pace for Future Arrivals, by Month



#### Travel Agency Booking Pace for Future Arrivals, by Quarter





# O'ahu by Month 2021

Travel Agency Booking Pace for Future Arrivals U.S.



Travel Agency Booking Pace for Future Arrivals
Canada



Travel Agency Booking Pace for Future Arrivals

Japan



Travel Agency B