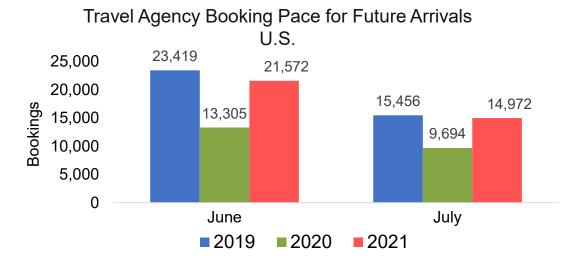

Future Arrivals
Canada



Travel Agency Booking Pace for Future Arrivals

Bookings



Travel Agency Booking Pace for Future Arrivals
Korea





# Lāna'i by Quarter 2021 (cont.)

Travel Agency Booking Pace for Future Arrivals
Australia





### Kaua'i by Month 2021





Travel Agency Booking Pace for Future Arrivals



#### Travel Agency Booking Pace for Future Arrivals Japan



Travel Agency Booking Pace for Future Arrivals

Bookings





# Kaua'i by Month 2021 (cont.)





### Kaua'i by Quarter 2021

Travel Agency Booking Pace for Future Arrivals U.S.



Travel Agency Booking Pace for Future Arrivals
Canada



Travel Agency Booking Pace for Future Arrivals

Japan



Travel Agency Booking Pace for Future Arrivals





# Kaua'i by Quarter 2021 (cont.)





### Hawai'i Island by Month 2021











# Hawai'i Island by Month 2021 (cont.)

**2021** 



**2020** 

**2019** 



### Hawai'i Island by Quarter 2021











# Hawai'i Island by Quarter 2021 (cont.)

#### Travel Agency Booking Pace for Future Arrivals Australia