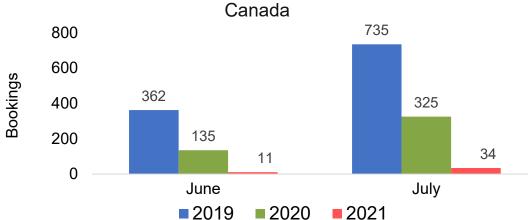

#### CANADA

# O'ahu by Month 2021

Travel Agency Booking Pace for Future Arrivals U.S.

Travel Agency Booking Pace for Future Arrivals
Canada

Travel Agency Booking Pace for Future Arrivals

Japan

Travel Agency Booking Pace for Future Arrivals
Korea