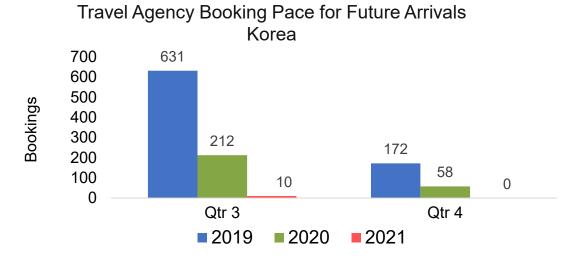

als
Korea





# Lāna'i by Quarter 2021 (cont.)

Travel Agency Booking Pace for Future Arrivals
Australia





### Kaua'i by Month 2021





Travel Agency Booking Pace for Future Arrivals



#### Travel Agency Booking Pace for Future Arrivals Japan



Travel Agency Booking Pace for Future Arrivals

Bookings





# Kaua'i by Month 2021 (cont.)





### Kaua'i by Quarter 2021

Travel Agency Booking Pace for Future Arrivals U.S.



Travel Agency Booking Pace for Future Arrivals
Canada



Travel Agency Booking Pace for Future Arrivals

Japan



Travel Agency Booking Pace for Future Arrivals





# Kaua'i by Quarter 2021 (cont.)





### Hawai'i Island by Month 2021











# Hawai'i Island by Month 2021 (cont.)

**2021** 



**2020** 

**2019** 



### Hawai'i Island by Quarter 2021











# Hawai'i Island by Quarter 2021 (cont.)

#### Travel Agency Booking Pace for Future Arrivals Australia