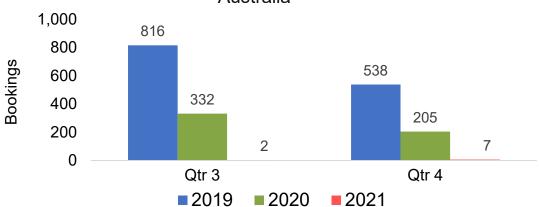

#### Travel Agency Booking Pace for Future Arrivals, by Quarter

#### Travel Agency Booking Pace for Future Arrivals Australia