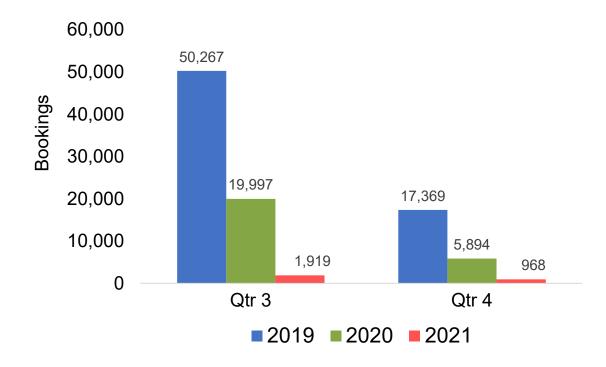

visitors (i.e., excluding Hawai'i residents and inter-island travelers) from Sales transactions counted, including Exchanges and Refunds.

#### Booking Date

 The date on which the ticket was purchased by the passenger. Also known as the Sales Date.

#### Travel Date

The date on which travel is expected to take place.

#### Point of Origin Country

The country which contains the airport at which the ticket started.

#### Travel Agency

Travel Agency associated with the ticket is doing business (DBA).



#### US

#### Travel Agency Booking Pace for Future Arrivals, by Month



#### Travel Agency Booking Pace for Future Arrivals, by Quarter





#### **JAPAN**

#### Travel Agency Booking Pace for Future Arrivals, by Month



#### Travel Agency Booking Pace for Future Arrivals, by Quarter





#### CANADA

# Travel Agency Booking Pace for Future Arrivals, by Month



# Travel Agency Booking Pace for Future Arrivals, by Quarter





#### **KOREA**

# Travel Agency Booking Pace for Future Arrivals, by Month



# Travel Agency Booking Pace for Future Arrivals, by Quarter





#### **AUSTRALIA**

#### Travel Agency Booking Pace for Future Arrivals, by Month



#### Travel Agency Booking Pace for Future Arrivals, by Quarter





# O'ahu by Month 2021

Travel Agency Booking Pace for Future Arrivals U.S.



Travel Agency Booking Pace for Future Arrivals
Canada



Travel Agency Booking Pace for Future Arrivals

Japan



Travel Agency Booking Pace for Future Arrivals
Korea





# O'ahu by Month 2021 (cont.)





# O'ahu by Quarter 2021

Travel Agency Booking Pace for Future Arrivals