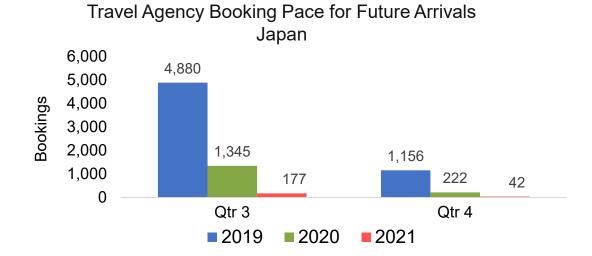

#### Travel Agency Booking Pace for Future Arrivals, by Quarter

#### Travel Agency Booking Pace for Future Arrivals Japan

Travel Agency Booking Pace for Future Arrivals