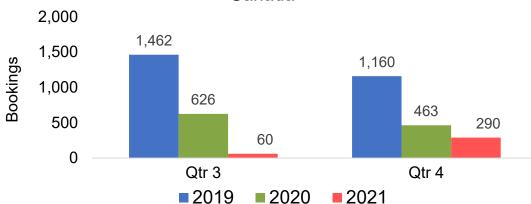

gs

Bookings



Travel Agency Booking Pace for Future Arrivals
Korea





Bookings

# Lāna'i by Month 2021 (cont.)





### Lāna'i by Quarter 2021





Travel Agency Booking Pace for Future Arrivals
Canada



Travel Agency Booking Pace for Future Arrivals

Bookings



Travel Agency Booking Pace for Future Arrivals
Korea





# Lāna'i by Quarter 2021 (cont.)

Travel Agency Booking Pace for Future Arrivals
Australia





### Kaua'i by Month 2021





Travel Agency Booking Pace for Future Arrivals



#### Travel Agency Booking Pace for Future Arrivals Japan



Travel Agency Booking Pace for Future Arrivals

Bookings





# Kaua'i by Month 2021 (cont.)





### Kaua'i by Quarter 2021

Travel Agency Booking Pace for Future Arrivals U.S.



Travel Agency Booking Pace for Future Arrivals
Canada



Travel Agency Booking Pace for Future Arrivals

Japan



Travel Agency Booking Pace for Future Arrivals





# Kaua'i by Quarter 2021 (cont.)





### Hawai'i Island by Month 2021











# Hawai'i Island by Month 2021 (cont.)

**2021** 



**2020** 

**2019** 



### Hawai'i Island by Quarter 2021











# Hawai'i Island by Quarter 2021 (cont.)

#### Travel Agency Booking Pace for Future Arrivals Australia