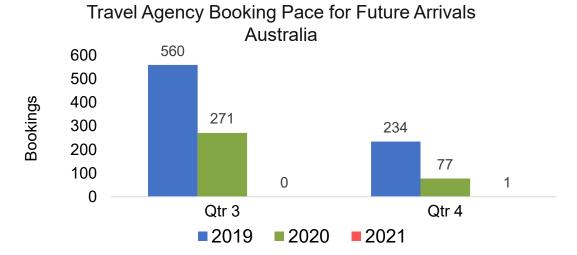

#### **AUSTRALIA**

#### Travel Agency Booking Pace for Future Arrivals, by Quarter

#### Travel Agency Booking Pace for Future Arrivals Australia