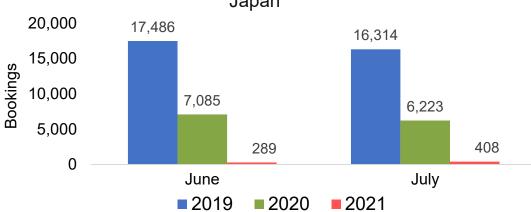

als, by Quarter





#### **JAPAN**

#### Travel Agency Booking Pace for Future Arrivals, by Month



#### Travel Agency Booking Pace for Future Arrivals, by Quarter





#### CANADA

# Travel Agency Booking Pace for Future Arrivals, by Month



# Travel Agency Booking Pace for Future Arrivals, by Quarter





#### **KOREA**

# Travel Agency Booking Pace for Future Arrivals, by Month



# Travel Agency Booking Pace for Future Arrivals, by Quarter





#### **AUSTRALIA**

#### Travel Agency Booking Pace for Future Arrivals, by Month



#### Travel Agency Booking Pace for Future Arrivals, by Quarter





# O'ahu by Month 2021

Travel Agency Booking Pace for Future Arrivals U.S.



Travel Agency Booking Pace for Future Arrivals
Canada



Travel Agency Booking Pace for Future Arrivals

Japan



Travel Agency Booking Pace for Future Arrivals
Korea





# O'ahu by Month 2021 (cont.)





# O'ahu by Quarter 2021

Travel Agency Booking Pace for Future Arrivals U.S.



Travel Agency Booking Pace for Future Arrivals
Canada



#### Travel Agency Booking Pace for Future Arrivals Japan



Travel Agency Booking Pace for Future Arrivals





# O'ahu by Quarter 2021 (cont.)





# Maui by Month 2021





Travel Agency Booking Pace for Future Arrivals
Canada



Travel Agency Booking Pace for Future Arrivals

Japan



Travel Agency Booking Pace for Future Arrivals
Korea





# Maui by Month 2021 (cont.)







### Maui by Quarter 2021

Travel Agency Booking Pace for Future Arrivals U.S.



Travel Agency Booking Pace for Future Arrivals
Canada



Travel Agency Booking Pace for Future Arrivals