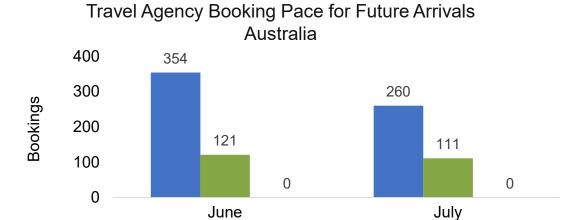

#### **AUSTRALIA**

#### Travel Agency Booking Pace for Future Arrivals, by Month