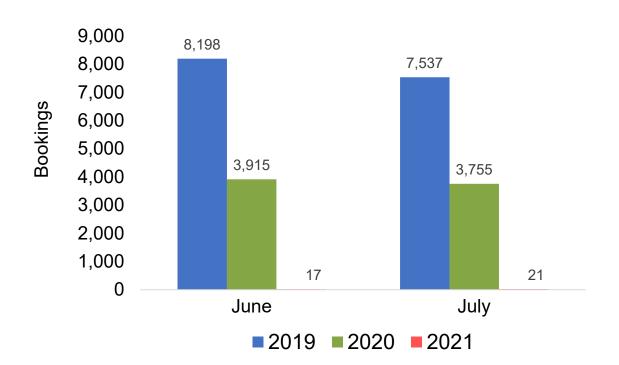

#### Travel Agency Booking Pace for Future Arrivals, by Month

# O'ahu by Month 2021

Travel Agency Booking Pace for Future Arrivals U.S.

Travel Agency Booking Pace for Future Arrivals
Canada

Travel Agency Booking Pace for Future Arrivals

Japan

Travel Agency Booking Pace for Future Arrivals
Korea