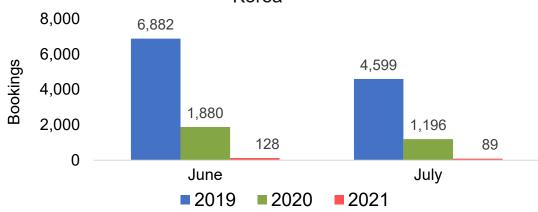

Booking Pace for Future Arrivals, by Month



#### Travel Agency Booking Pace for Future Arrivals, by Quarter





#### CANADA

# Travel Agency Booking Pace for Future Arrivals, by Month



# Travel Agency Booking Pace for Future Arrivals, by Quarter





#### **KOREA**

# Travel Agency Booking Pace for Future Arrivals, by Month



# Travel Agency Booking Pace for Future Arrivals, by Quarter





#### **AUSTRALIA**

#### Travel Agency Booking Pace for Future Arrivals, by Month



#### Travel Agency Booking Pace for Future Arrivals, by Quarter





# O'ahu by Month 2021

Travel Agency Booking Pace for Future Arrivals U.S.



Travel Agency Booking Pace for Future Arrivals
Canada



Travel Agency Booking Pace for Future Arrivals

Japan



Travel Agency Booking Pace for Future Arrivals
Korea





# O'ahu by Month 2021 (cont.)





# O'ahu by Quarter 2021

Travel Agency Booking Pace for Future Arrivals U.S.



Travel Agency Booking Pace for Future Arrivals
Canada



#### Travel Agency Booking Pace for Future Arrivals Japan



Travel Agency Booking Pace for Future Arrivals





# O'ahu by Quarter 2021 (cont.)





# Maui by Month 2021





Travel Agency Booking Pace for Future Arrivals
Canada



Travel Agency Booking Pace for Future Arrivals

Japan



Travel Agency Booking Pace for Future Arrivals
Korea





# Maui by Month 2021 (cont.)







### Maui by Quarter 2021

Travel Agency Booking Pace for Future Arrivals U.S.



Travel Agency Booking Pace for Future Arrivals
Canada



Travel Agency Booking Pace for Future Arrivals

Japan



Travel Agency Booking Pace for Future Arrival