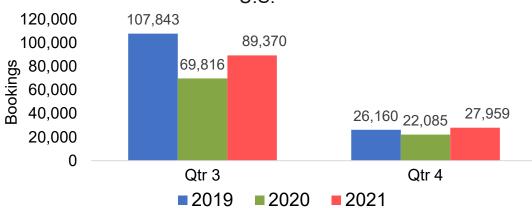

## CANADA

# Travel Agency Booking Pace for Future Arrivals, by Month



# Travel Agency Booking Pace for Future Arrivals, by Quarter





#### **KOREA**

# Travel Agency Booking Pace for Future Arrivals, by Month



# Travel Agency Booking Pace for Future Arrivals, by Quarter





#### **AUSTRALIA**

#### Travel Agency Booking Pace for Future Arrivals, by Month



#### Travel Agency Booking Pace for Future Arrivals, by Quarter





# O'ahu by Month 2021

Travel Agency Booking Pace for Future Arrivals U.S.



Travel Agency Booking Pace for Future Arrivals
Canada



Travel Agency Booking Pace for Future Arrivals

Japan



Travel Agency Booking Pace for Future Arrivals
Korea





# O'ahu by Month 2021 (cont.)





# O'ahu by Quarter 2021

Travel Agency Booking Pace for Future Arrivals U.S.



Travel Agency Booking Pace for Future Arrivals
Canada



#### Travel Agency Booking Pace for Future Arrivals Japan



Travel Agency Booking Pace for Future Arrivals





# O'ahu by Quarter 2021 (cont.)





# Maui by Month 2021





Travel Agency Booking Pace for Future Arrivals
Canada



Travel Agency Booking Pace for Future Arrivals

Japan



Travel Agency Booking Pace for Future Arrivals
Korea





# Maui by Month 2021 (cont.)







### Maui by Quarter 2021

Travel Agency Booking Pace for Future Arrivals U.S.



Travel Agency Booking Pace for Future Arrivals
Canada



Travel Agency Booking Pace for Future Arrivals

Japan



Travel Agency Booking Pace for Future Arrivals
Korea





# Maui by Quarter 2021 (cont.)





#### Moloka'i by Month 2021

Travel Agency Booking Pace for Future A