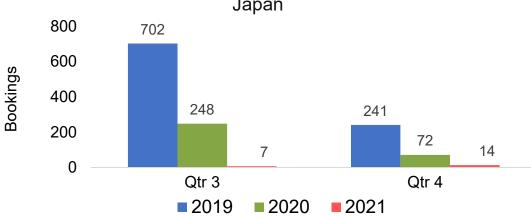

#### Travel Agency Booking Pace for Future Arrivals Japan

Travel Agency Booking Pace for Future Arrivals

#### Travel Agency Booking Pace for Future Arrivals, by Quarter