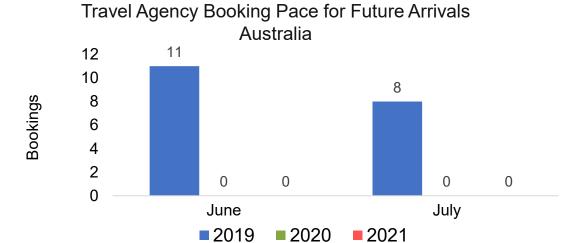

ooking Pace for Future Arrivals
Korea





Bookings

# Moloka'i by Month 2021 (cont.)







#### Moloka'i by Quarter 2021

Travel Agency Booking Pace for Future Arrivals U.S.



Travel Agency Booking Pace for Future Arrivals
Canada



#### Travel Agency Booking Pace for Future Arrivals Japan

**3ookings** 



Travel Agency Booking Pace for Future Arrivals
Korea





Bookings

# Moloka'i by Quarter 2021 (cont.)

#### Travel Agency Booking Pace for Future Arrivals Australia





# Lāna'i by Month 2021

Travel Agency Booking Pace for Future Arrivals U.S.



Travel Agency Booking Pace for Future Arrivals
Canada



#### Travel Agency Booking Pace for Future Arrivals Japan

Bookings

Bookings



Travel Agency Booking Pace for Future Arrivals
Korea





Bookings

# Lāna'i by Month 2021 (cont.)





### Lāna'i by Quarter 2021





Travel Agency Booking Pace for Future Arrivals
Canada



Travel Agency Booking Pace for Future Arrivals

Bookings



Travel Agency Booking Pace for Future Arrivals
Korea





# Lāna'i by Quarter 2021 (cont.)

Travel Agency Booking Pace for Future Arrivals
Australia





### Kaua'i by Month 2021





Travel Agency Booking Pace for Future Arrivals



#### Travel Agency Booking Pace for Future Arrivals Japan



Travel Agency Booking Pace for Future Arrivals

Bookings





# Kaua'i by Month 2021 (cont.)





### Kaua'i by Quarter 2021

Travel Agency Booking Pace for Future Arrivals U.S.



Travel Agency Booking Pace for Future Arrivals
Canada



Travel Agency Booking Pace for Future Arrivals

Japan



Travel Agency Booking Pace for Future Arrivals





# Kau