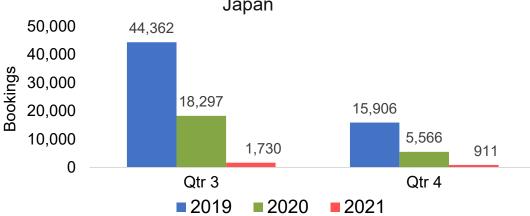

#### Travel Agency Booking Pace for Future Arrivals Japan

Travel Agency Booking Pace for Future Arrivals

#### **JAPAN**

#### Travel Agency Booking Pace for Future Arrivals, by Quarter