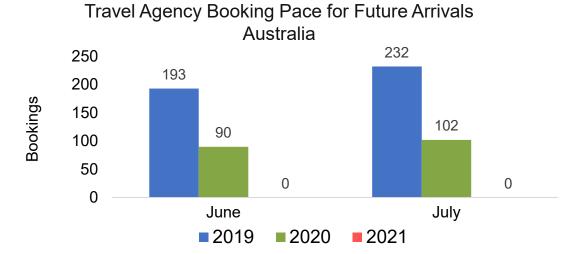

#### **AUSTRALIA**

#### Travel Agency Booking Pace for Future Arrivals Australia