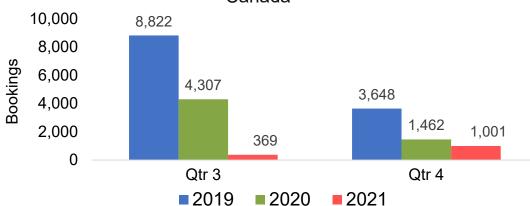

# O'ahu by Quarter 2021

Travel Agency Booking Pace for Future Arrivals U.S.

Travel Agency Booking Pace for Future Arrivals
Canada

#### CANADA

# Travel Agency Booking Pace for Future Arrivals, by Quarter