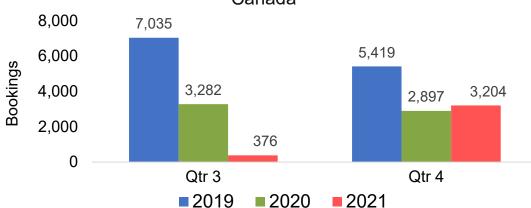

# O'ahu by Quarter 2021

Travel Agency Booking Pace for Future Arrivals U.S.

Travel Agency Booking Pace for Future Arrivals
Canada

# Travel Agency Booking Pace for Future Arrivals, by Quarter