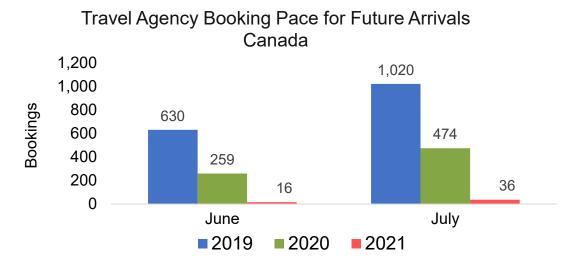

ture Arrivals
Canada



Travel Agency Booking Pace for Future Arrivals

Bookings



Travel Agency Booking Pace for Future Arrivals
Korea





# Lāna'i by Quarter 2021 (cont.)

Travel Agency Booking Pace for Future Arrivals
Australia





### Kaua'i by Month 2021





Travel Agency Booking Pace for Future Arrivals



#### Travel Agency Booking Pace for Future Arrivals Japan



Travel Agency Booking Pace for Future Arrivals

Bookings





# Kaua'i by Month 2021 (cont.)





### Kaua'i by Quarter 2021

Travel Agency Booking Pace for Future Arrivals U.S.



Travel Agency Booking Pace for Future Arrivals
Canada



Travel Agency Booking Pace for Future Arrivals

Japan



Travel Agency Booking Pace for Future Arrivals





# Kaua'i by Quarter 2021 (cont.)





### Hawai'i Island by Month 2021











# Hawai'i Island by Month 2021 (cont.)

**2021** 



**2020** 

**2019** 



### Hawai'i Island by Quarter 2021











# Hawai'i Island by Quarter 2021 (cont.)

#### Travel Agency Booking Pace for Future Arrivals Australia