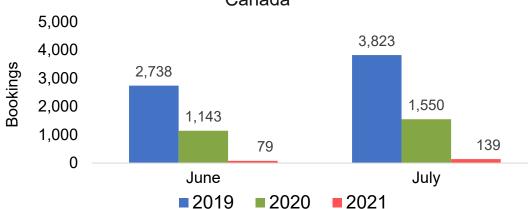

#### **JAPAN**

#### Travel Agency Booking Pace for Future Arrivals, by Month

# O'ahu by Month 2021

Travel Agency Booking Pace for Future Arrivals U.S.

Travel Agency Booking Pace for Future Arrivals
Canada

Travel Agency Booking Pace for Future Arrivals

Japan

Travel Agency Booking Pace for Future Arrivals
Korea