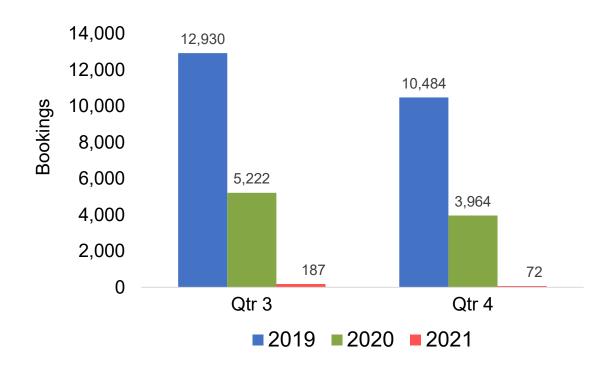

ch travel is expected to take place.

#### Point of Origin Country

The country which contains the airport at which the ticket started.

#### Travel Agency

Travel Agency associated with the ticket is doing business (DBA).



#### US

#### Travel Agency Booking Pace for Future Arrivals, by Month



#### Travel Agency Booking Pace for Future Arrivals, by Quarter





#### **JAPAN**

#### Travel Agency Booking Pace for Future Arrivals, by Month



#### Travel Agency Booking Pace for Future Arrivals, by Quarter





#### CANADA

# Travel Agency Booking Pace for Future Arrivals, by Month



# Travel Agency Booking Pace for Future Arrivals, by Quarter





#### **KOREA**

# Travel Agency Booking Pace for Future Arrivals, by Month



# Travel Agency Booking Pace for Future Arrivals, by Quarter





#### **AUSTRALIA**

#### Travel Agency Booking Pace for Future Arrivals, by Month



#### Travel Agency Booking Pace for Future Arrivals, by Quarter





# O'ahu by Month 2021

Travel Agency Booking Pace for Future Arrivals U.S.



Travel Agency Booking Pace for Future Arrivals
Canada



Travel Agency Booking Pace for Future Arrivals

Japan



Travel Agency Booking Pace for Future Arrivals
Korea





# O'ahu by Month 2021 (cont.)





# O'ahu by Quarter 2021

Travel Agency Booking Pace for Future Arrivals U.S.



Travel Agency Booking Pace for Future Arrivals
Canada



#### Travel Agency Booking Pace for Future Arrivals Japan



Travel Agency Booking Pace for Future Arrivals





# O'ahu by Quarter 2021 (cont.)





# Maui by Month 2021





Travel Agency Booking Pace for Future Arriva