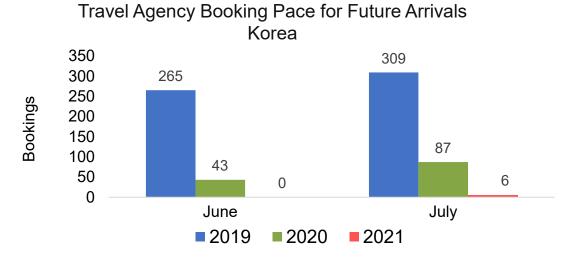

Arrivals
Canada



Travel Agency Booking Pace for Future Arrivals

Bookings



Travel Agency Booking Pace for Future Arrivals
Korea





# Lāna'i by Quarter 2021 (cont.)

Travel Agency Booking Pace for Future Arrivals
Australia





### Kaua'i by Month 2021





Travel Agency Booking Pace for Future Arrivals



#### Travel Agency Booking Pace for Future Arrivals Japan



Travel Agency Booking Pace for Future Arrivals

Bookings





# Kaua'i by Month 2021 (cont.)





### Kaua'i by Quarter 2021

Travel Agency Booking Pace for Future Arrivals U.S.



Travel Agency Booking Pace for Future Arrivals
Canada



Travel Agency Booking Pace for Future Arrivals

Japan



Travel Agency Booking Pace for Future Arrivals





# Kaua'i by Quarter 2021 (cont.)





### Hawai'i Island by Month 2021











# Hawai'i Island by Month 2021 (cont.)

**2021** 



**2020** 

**2019** 



### Hawai'i Island by Quarter 2021











# Hawai'i Island by Quarter 2021 (cont.)

#### Travel Agency Booking Pace for Future Arrivals Australia