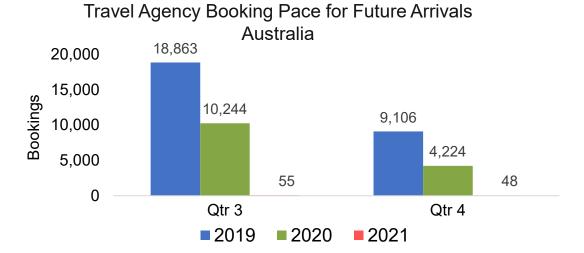

#### **AUSTRALIA**

#### Travel Agency Booking Pace for Future Arrivals, by Quarter