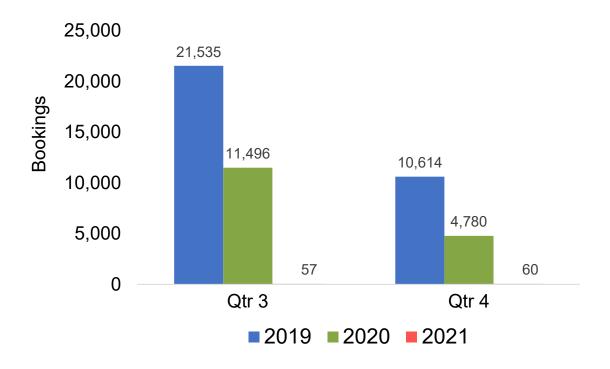

#### Travel Agency Booking Pace for Future Arrivals, by Quarter

# O'ahu by Quarter 2021

Travel Agency Booking Pace for Future Arrivals U.S.

Travel Agency Booking Pace for Future Arrivals
Canada