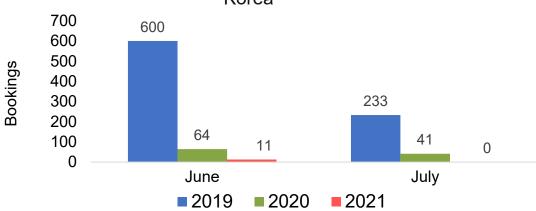

Future Arrivals, by Quarter





# O'ahu by Month 2021

Travel Agency Booking Pace for Future Arrivals U.S.



Travel Agency Booking Pace for Future Arrivals
Canada



Travel Agency Booking Pace for Future Arrivals

Japan



Travel Agency Booking Pace for Future Arrivals
Korea





# O'ahu by Month 2021 (cont.)





# O'ahu by Quarter 2021

Travel Agency Booking Pace for Future Arrivals U.S.



Travel Agency Booking Pace for Future Arrivals
Canada



#### Travel Agency Booking Pace for Future Arrivals Japan



Travel Agency Booking Pace for Future Arrivals





# O'ahu by Quarter 2021 (cont.)





# Maui by Month 2021





Travel Agency Booking Pace for Future Arrivals
Canada



Travel Agency Booking Pace for Future Arrivals

Japan



Travel Agency Booking Pace for Future Arrivals
Korea





# Maui by Month 2021 (cont.)







### Maui by Quarter 2021

Travel Agency Booking Pace for Future Arrivals U.S.



Travel Agency Booking Pace for Future Arrivals
Canada



Travel Agency Booking Pace for Future Arrivals

Japan



Travel Agency Booking Pace for Future Arrivals
Korea





# Maui by Quarter 2021 (cont.)





#### Moloka'i by Month 2021

Travel Agency Booking Pace for Future Arrivals U.S.



Travel Agency Booking Pace for Future Arrivals
Canada



#### Travel Agency Booking Pace for Future Arrivals Japan

Bookings

Bookings



Travel Agency Booking Pace for Future Arrivals
Korea





Bookings

# Moloka'i by Month 2021 (cont.)







#### Moloka'i by Quarter 2021

Travel Agency Booking Pace for Future Arrivals U.S.



Travel Agency Booking Pace for Future Arrivals
Canada