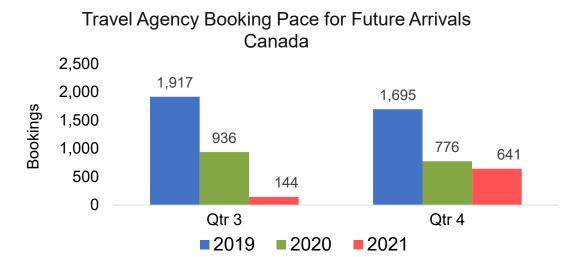

rrivals
Korea





# Lāna'i by Quarter 2021 (cont.)

Travel Agency Booking Pace for Future Arrivals
Australia





### Kaua'i by Month 2021





Travel Agency Booking Pace for Future Arrivals



#### Travel Agency Booking Pace for Future Arrivals Japan



Travel Agency Booking Pace for Future Arrivals

Bookings





# Kaua'i by Month 2021 (cont.)





### Kaua'i by Quarter 2021

Travel Agency Booking Pace for Future Arrivals U.S.



Travel Agency Booking Pace for Future Arrivals
Canada



Travel Agency Booking Pace for Future Arrivals

Japan



Travel Agency Booking Pace for Future Arrivals





# Kaua'i by Quarter 2021 (cont.)





### Hawai'i Island by Month 2021











# Hawai'i Island by Month 2021 (cont.)

**2021** 



**2020** 

**2019** 



### Hawai'i Island by Quarter 2021











# Hawai'i Island by Quarter 2021 (cont.)

#### Travel Agency Booking Pace for Future Arrivals Australia