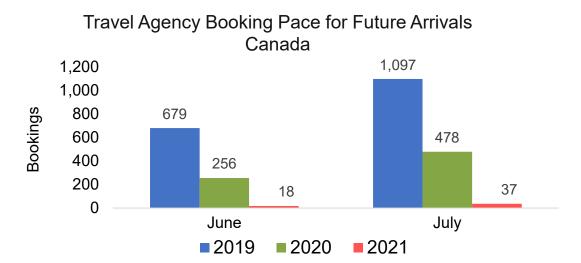

# O'ahu by Month 2021

Travel Agency Booking Pace for Future Arrivals U.S.

Travel Agency Booking Pace for Future Arrivals
Canada

Travel Agency Booking Pace for Future Arrivals

Japan

Travel Agency Booking Pace for Future Arrivals
Korea

## O'ahu by Quarter 2021

Travel Agency Booking Pace for Future Arrivals U.S.

Travel Agency Booking Pace for Future Arrivals
Canada

Travel Agency Booking Pace for Future Arrivals

Japan

Travel Agency Booking Pace for Future Arrivals

## Maui by Month 2021

Travel Agency Booking Pace for Future Arrivals
Canada

Travel Agency Booking Pace for Future Arrivals

Japan

Travel Agency Booking Pace for Future Arrivals
Korea

### Moloka'i by Month 2021

Travel Agency Booking Pace for Future Arrivals U.S.

Travel Agency Booking Pace for Future Arrivals
Canada

## Lāna'i by Month 2021

Travel Agency Booking Pace for Future Arrivals U.S.

Travel Agency Booking Pace for Future Arrivals
Canada

Travel Agency Booking Pace for Future Arrivals

Japan

Bookings

Bookings

Travel Agency Booking Pace for Future Arrivals
Korea

## Kaua'i by Month 2021

Travel Agency Booking Pace for Future Arrivals U.S.

Travel Agency Booking Pace for Future Arrivals

Travel Agency Booking Pace for Future Arrivals

Japan

Travel Agency Booking Pace for Future Arrivals