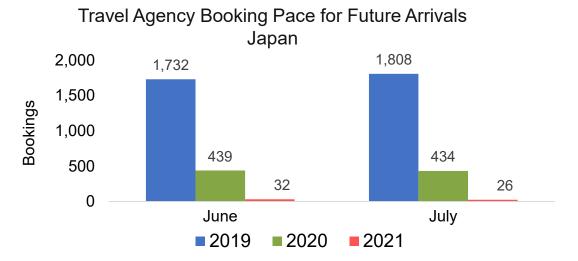

# O'ahu by Month 2021

Travel Agency Booking Pace for Future Arrivals U.S.

Travel Agency Booking Pace for Future Arrivals
Canada

Travel Agency Booking Pace for Future Arrivals

Japan

Travel Agency Booking Pace for Future Arrivals
Korea

## O'ahu by Quarter 2021

Travel Agency Booking Pace for Future Arrivals U.S.

Travel Agency Booking Pace for Future Arrivals
Canada

Travel Agency Booking Pace for Future Arrivals

Japan

Travel Agency Booking Pace for Future Arrivals

## Maui by Month 2021

Travel Agency Booking Pace for Future Arrivals
Canada

Travel Agency Booking Pace for Future Arrivals

Japan

Travel Agency Booking Pace for Future Arrivals
Korea

### Moloka'i by Month 2021

Travel Agency Booking Pace for Future Arrivals U.S.

Travel Agency Booking Pace for Future Arrivals
Canada

## Lāna'i by Month 2021

Travel Agency Booking Pace for Future Arrivals U.S.

Travel Agency Booking Pace for Future Arrivals
Canada

Travel Agency Booking Pace for Future Arrivals

Japan

Bookings

Bookings

Travel Agency Booking Pace for Future Arrivals
Korea

## Kaua'i by Month 2021

Travel Agency Booking Pace for Future Arrivals U.S.

Travel Agency Booking Pace for Future Arrivals

Travel Agency Booking Pace for Future Arrivals

Japan

Travel Agency Booking Pace for Future Arrivals