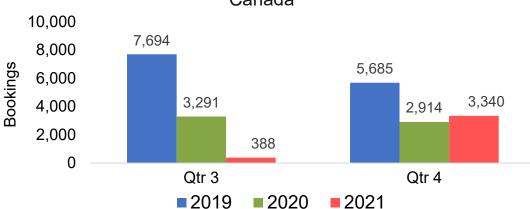

### CANADA

# Travel Agency Booking Pace for Future Arrivals, by Month

## O'ahu by Quarter 2021

Travel Agency Booking Pace for Future Arrivals U.S.

Travel Agency Booking Pace for Future Arrivals
Canada

Travel Agency Booking Pace for Future Arrivals

Japan

Travel Agency Booking Pace for Future Arrivals