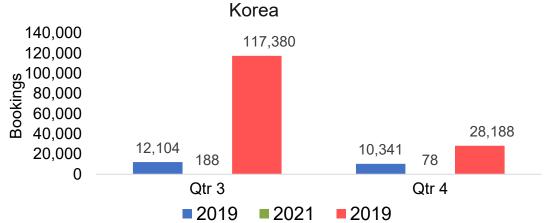

### **KOREA**

## O'ahu by Quarter 2021

Travel Agency Booking Pace for Future Arrivals U.S.

Travel Agency Booking Pace for Future Arrivals
Canada

Travel Agency Booking Pace for Future Arrivals

Japan

Travel Agency Booking Pace for Future Arrivals

# O'ahu by Quarter 2021 (cont.)