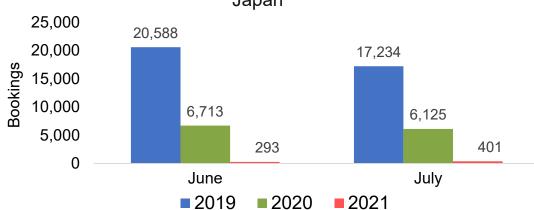

### **JAPAN**

# O'ahu by Month 2021

Travel Agency Booking Pace for Future Arrivals U.S.

Travel Agency Booking Pace for Future Arrivals
Canada

Travel Agency Booking Pace for Future Arrivals

Japan

Travel Agency Booking Pace for Future Arrivals
Korea