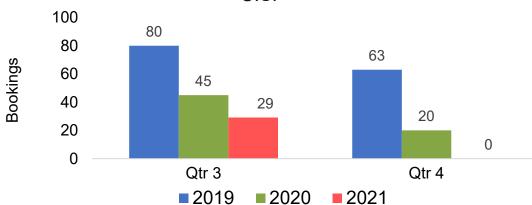

## O'ahu by Quarter 2021

Travel Agency Booking Pace for Future Arrivals U.S.

Travel Agency Booking Pace for Future Arrivals
Canada

Travel Agency Booking Pace for Future Arrivals

Japan

Travel Agency Booking Pace for Future Arrivals

# O'ahu by Quarter 2021 (cont.)