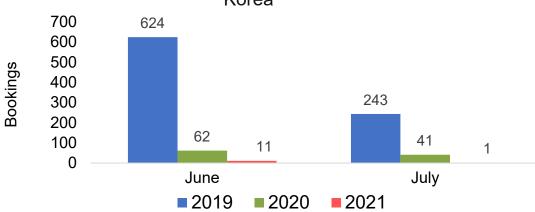

### **KOREA**

# Travel Agency Booking Pace for Future Arrivals, by Month

# O'ahu by Month 2021

Travel Agency Booking Pace for Future Arrivals U.S.

Travel Agency Booking Pace for Future Arrivals
Canada

Travel Agency Booking Pace for Future Arrivals

Japan

Travel Agency Booking Pace for Future Arrivals
Korea