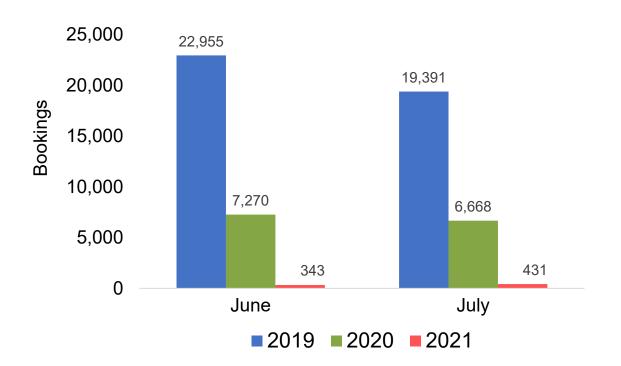

# O'ahu by Month 2021

Travel Agency Booking Pace for Future Arrivals U.S.

Travel Agency Booking Pace for Future Arrivals
Canada

Travel Agency Booking Pace for Future Arrivals

Japan

Travel Agency Booking Pace for Future Arrivals
Korea

## O'ahu by Month 2021 (cont.)