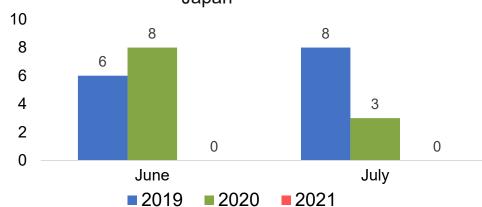

### **JAPAN**

### Travel Agency Booking Pace for Future Arrivals, by Month

# O'ahu by Month 2021

Travel Agency Booking Pace for Future Arrivals U.S.

Travel Agency Booking Pace for Future Arrivals
Canada

Travel Agency Booking Pace for Future Arrivals

Japan

Travel Agency Booking Pace for Future Arrivals
Korea