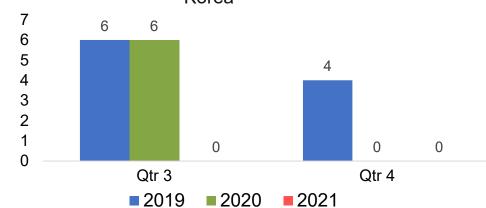

## O'ahu by Quarter 2021

Travel Agency Booking Pace for Future Arrivals U.S.

Travel Agency Booking Pace for Future Arrivals
Canada

Travel Agency Booking Pace for Future Arrivals

Japan

Travel Agency Booking Pace for Future Arrivals