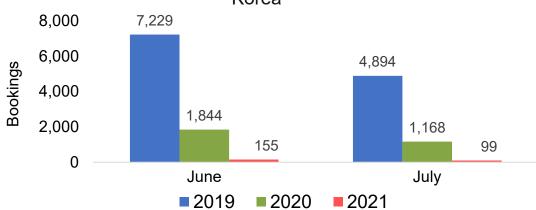

ing business (DBA).



### US

# Travel Agency Booking Pace for Future Arrivals, by Month

#### 250,000 209,346 200,000 177,860 Bookings 141,071 150,000 125,290 112,096 100,000 84,836 50,000 0 June July **2019 2020 2021**





### **JAPAN**

### Travel Agency Booking Pace for Future Arrivals, by Month







### CANADA

# Travel Agency Booking Pace for Future Arrivals, by Month







### **KOREA**

# Travel Agency Booking Pace for Future Arrivals, by Month







### **AUSTRALIA**

# Travel Agency Booking Pace for Future Arrivals, by Month







# O'ahu by Month 2021

Travel Agency Booking Pace for Future Arrivals U.S.



Travel Agency Booking Pace for Future Arrivals
Canada



Travel Agency Booking Pace for Future Arrivals

Japan



Travel Agency Booking Pace for Future Arrivals
Korea





## O'ahu by Month 2021 (cont.)





## O'ahu by Quarter 2021

Travel Agency Booking Pace for Future Arrivals U.S.



Travel Agency Booking Pace for Future Arrivals
Canada



Travel Agency Booking Pace for Future Arrivals

Japan



Travel Agency Booking Pace for Future Arrivals





# O'ahu by Quarter 2021 (cont.)

#### Travel Agency Booking Pace for Future Arrivals Australia





## Maui by Month 2021





Travel Agency Booking Pace for Future Arrivals
Canada



Travel Agency Booking Pace for Future Arrivals

Japan



Travel Agency Booking Pace for Future Arrivals
Korea





# Maui by Month 2021 (cont.)







### Maui by Quarter 2021





Travel Agency Booking Pace for Future Arrivals
Canada



Travel Agency Booking Pace for Future Arrivals

Japan



Travel Agency Booking Pace for Fut