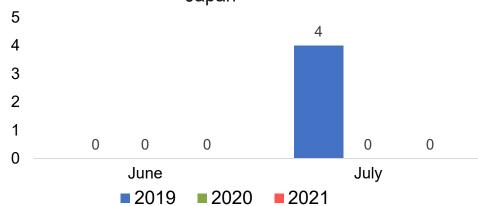

# O'ahu by Month 2021

Travel Agency Booking Pace for Future Arrivals U.S.

Travel Agency Booking Pace for Future Arrivals
Canada

Travel Agency Booking Pace for Future Arrivals

Japan

Travel Agency Booking Pace for Future Arrivals
Korea