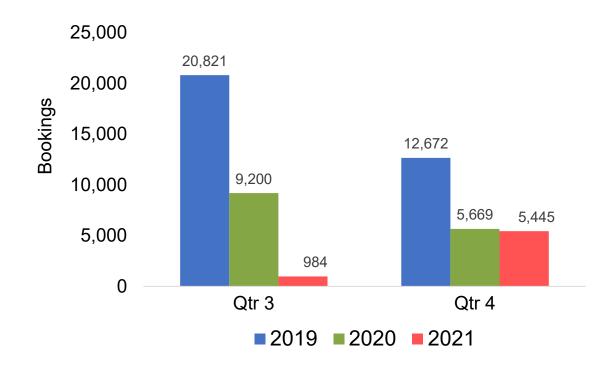

## O'ahu by Quarter 2021

Travel Agency Booking Pace for Future Arrivals U.S.

Travel Agency Booking Pace for Future Arrivals
Canada

Travel Agency Booking Pace for Future Arrivals

Japan

Travel Agency Booking Pace for Future Arrivals

# O'ahu by Quarter 2021 (cont.)