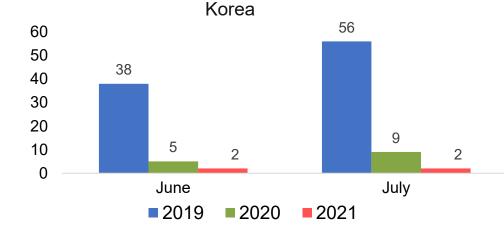

### **KOREA**

# Travel Agency Booking Pace for Future Arrivals, by Month

# O'ahu by Month 2021

Travel Agency Booking Pace for Future Arrivals U.S.

Travel Agency Booking Pace for Future Arrivals
Canada

Travel Agency Booking Pace for Future Arrivals

Japan

Travel Agency Booking Pace for Future Arrivals
Korea