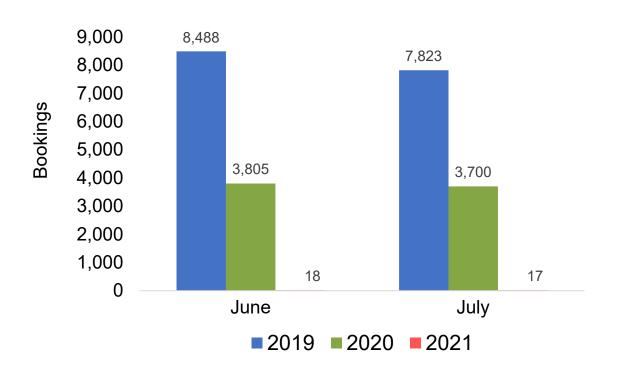

## Maui by Month 2021

Travel Agency Booking Pace for Future Arrivals
Canada

Travel Agency Booking Pace for Future Arrivals

Japan

Travel Agency Booking Pace for Future Arrivals
Korea

# Maui by Month 2021 (cont.)