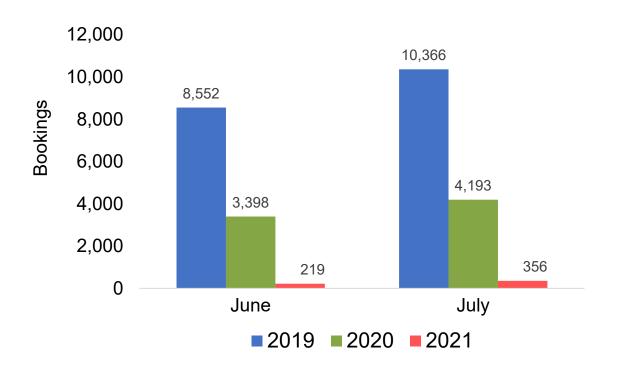

## Maui by Month 2021

Travel Agency Booking Pace for Future Arrivals
Canada

Travel Agency Booking Pace for Future Arrivals

Japan

Travel Agency Booking Pace for Future Arrivals
Korea

# Maui by Month 2021 (cont.)