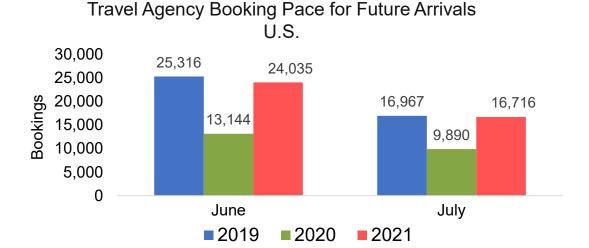

# O'ahu by Month 2021

Travel Agency Booking Pace for Future Arrivals U.S.

Travel Agency Booking Pace for Future Arrivals
Canada

Travel Agency Booking Pace for Future Arrivals

Japan

Travel Agency Booking Pace for Future Arrivals
Korea

## O'ahu by Quarter 2021

Travel Agency Booking Pace for Future Arrivals U.S.

Travel Agency Booking Pace for Future Arrivals
Canada

Travel Agency Booking Pace for Future Arrivals

Japan

Travel Agency Booking Pace for Future Arrivals

## Maui by Month 2021

Travel Agency Booking Pace for Future Arrivals
Canada

Travel Agency Booking Pace for Future Arrivals

Japan

Travel Agency Booking Pace for Future Arrivals
Korea

### Moloka'i by Month 2021

Travel Agency Booking Pace for Future Arrivals U.S.

Travel Agency Booking Pace for Future Arrivals
Canada

## Lāna'i by Month 2021

Travel Agency Booking Pace for Future Arrivals U.S.

Travel Agency Booking Pace for Future Arrivals
Canada

Travel Agency Booking Pace for Future Arrivals

Japan

Bookings

Bookings

Travel Agency Booking Pace for Future Arrivals
Korea

## Kaua'i by Month 2021

Travel Agency Booking Pace for Future Arrivals U.S.

Travel Agency Booking Pace for Future Arrivals

Travel Agency Booking Pace for Future Arrivals

Japan

Travel Agency Booking Pace for Future Arrivals