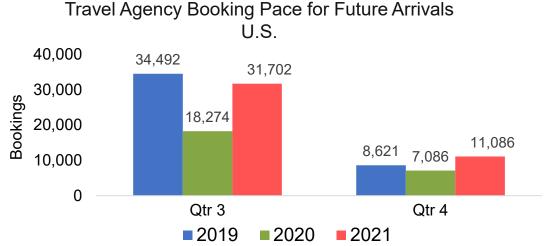

## O'ahu by Quarter 2021

Travel Agency Booking Pace for Future Arrivals U.S.

Travel Agency Booking Pace for Future Arrivals
Canada

Travel Agency Booking Pace for Future Arrivals

Japan

Travel Agency Booking Pace for Future Arrivals