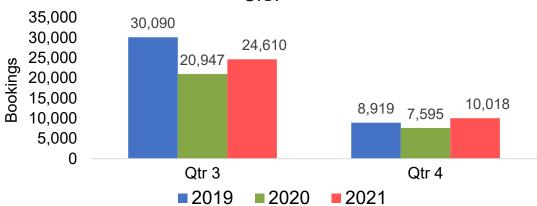

e for Future Arrivals
Korea





Bookings

# Lāna'i by Month 2021 (cont.)





### Lāna'i by Quarter 2021

Travel Agency Booking Pace for Future Arrivals U.S.



Travel Agency Booking Pace for Future Arrivals
Canada



Travel Agency Booking Pace for Future Arrivals

Bookings



Travel Agency Booking Pace for Future Arrivals
Korea





# Lāna'i by Quarter 2021 (cont.)

Travel Agency Booking Pace for Future Arrivals
Australia





## Kaua'i by Month 2021

Travel Agency Booking Pace for Future Arrivals U.S.



Travel Agency Booking Pace for Future Arrivals



Travel Agency Booking Pace for Future Arrivals

Japan



Travel Agency Booking Pace for Future Arrivals



Bookings



### Kaua'i by Month 2021 (cont.)





## Kaua'i by Quarter 2021

Travel Agency Booking Pace for Future Arrivals U.S.



Travel Agency Booking Pace for Future Arrivals
Canada



Travel Agency Booking Pace for Future Arrivals

Japan



Travel Agency Booking Pace for Future Arrivals Korea





## Kaua'i by Quarter 2021 (cont.)





### Hawai'i Island by Month 2021











## Hawai'i Island by Month 2021 (cont.)





### Hawai'i Island by Quarter 2021





**2020** 

**2021** 

**2019** 







# Hawai'i Island by Quarter 2021 (cont.)