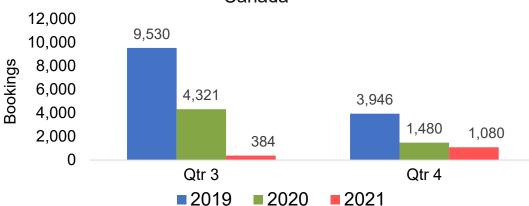

84,836 50,000 0 June July **2019 2020 2021**





### **JAPAN**

### Travel Agency Booking Pace for Future Arrivals, by Month







### CANADA

# Travel Agency Booking Pace for Future Arrivals, by Month







### **KOREA**

# Travel Agency Booking Pace for Future Arrivals, by Month







### **AUSTRALIA**

# Travel Agency Booking Pace for Future Arrivals, by Month







# O'ahu by Month 2021

Travel Agency Booking Pace for Future Arrivals U.S.



Travel Agency Booking Pace for Future Arrivals
Canada



Travel Agency Booking Pace for Future Arrivals

Japan



Travel Agency Booking Pace for Future Arrivals
Korea





## O'ahu by Month 2021 (cont.)





## O'ahu by Quarter 2021

Travel Agency Booking Pace for Future Arrivals U.S.



Travel Agency Booking Pace for Future Arrivals
Canada



Travel Agency Booking Pace for Future Arrivals

Japan



Travel Agency Booking Pace for Future Arrivals





# O'ahu by Quarter 2021 (cont.)

#### Travel Agency Booking Pace for Future Arrivals Australia





## Maui by Month 2021





Travel Agency Booking Pace for Future Arrivals
Canada



Travel Agency Booking Pace for Future Arrivals

Japan



Travel Agency Booking Pace for Future Arrivals
Korea





# Maui by Month 2021 (cont.)







### Maui by Quarter 2021





Travel Agency Booking Pace for Future Arrivals
Canada



Travel Agency Booking Pace for Future Arrivals

Japan



Travel Agency Booking Pace for Future Arrivals Korea





# Maui by Quarter 2021 (cont.)

### Travel Agency Booking Pace for Future Arrivals Australia





### Moloka'i by Month 2021

Travel Agency Booking Pace