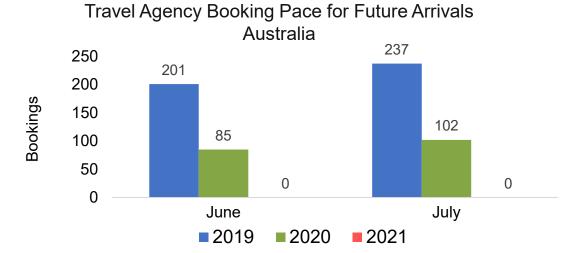

ing Pace for Future Arrivals

Japan

Bookings

Bookings



Travel Agency Booking Pace for Future Arrivals
Korea





Bookings

# Lāna'i by Month 2021 (cont.)





### Lāna'i by Quarter 2021

Travel Agency Booking Pace for Future Arrivals U.S.



Travel Agency Booking Pace for Future Arrivals
Canada



Travel Agency Booking Pace for Future Arrivals

Bookings



Travel Agency Booking Pace for Future Arrivals
Korea





# Lāna'i by Quarter 2021 (cont.)

Travel Agency Booking Pace for Future Arrivals
Australia





## Kaua'i by Month 2021

Travel Agency Booking Pace for Future Arrivals U.S.



Travel Agency Booking Pace for Future Arrivals



Travel Agency Booking Pace for Future Arrivals

Japan



Travel Agency Booking Pace for Future Arrivals



Bookings



### Kaua'i by Month 2021 (cont.)





## Kaua'i by Quarter 2021

Travel Agency Booking Pace for Future Arrivals U.S.



Travel Agency Booking Pace for Future Arrivals
Canada



Travel Agency Booking Pace for Future Arrivals

Japan



Travel Agency Booking Pace for Future Arrivals Korea





## Kaua'i by Quarter 2021 (cont.)





### Hawai'i Island by Month 2021











## Hawai'i Island by Month 2021 (cont.)





### Hawai'i Island by Quarter 2021





**2020** 

**2021** 

**2019** 







# Hawai'i Island by Quarter 2021 (cont.)