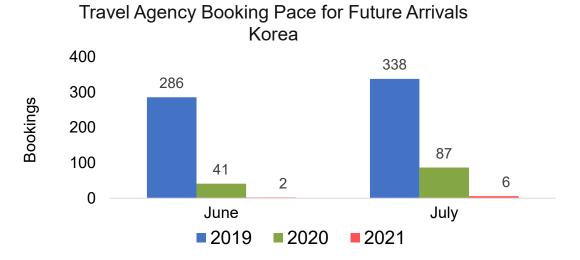

# O'ahu by Month 2021

Travel Agency Booking Pace for Future Arrivals U.S.

Travel Agency Booking Pace for Future Arrivals
Canada

Travel Agency Booking Pace for Future Arrivals

Japan

Travel Agency Booking Pace for Future Arrivals
Korea

### **KOREA**