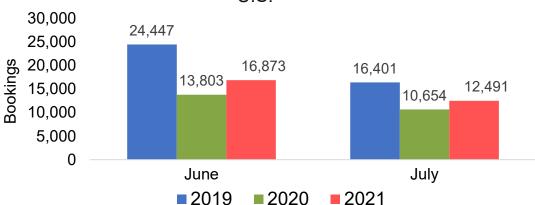

### US

# Travel Agency Booking Pace for Future Arrivals, by Month

# O'ahu by Month 2021

Travel Agency Booking Pace for Future Arrivals U.S.

Travel Agency Booking Pace for Future Arrivals
Canada

Travel Agency Booking Pace for Future Arrivals

Japan

Travel Agency Booking Pace for Future Arrivals
Korea