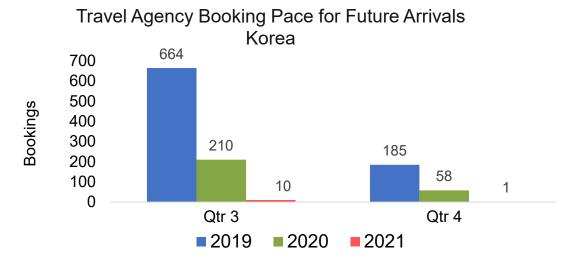

## O'ahu by Quarter 2021

Travel Agency Booking Pace for Future Arrivals U.S.

Travel Agency Booking Pace for Future Arrivals
Canada

Travel Agency Booking Pace for Future Arrivals

Japan

Travel Agency Booking Pace for Future Arrivals

# O'ahu by Quarter 2021 (cont.)