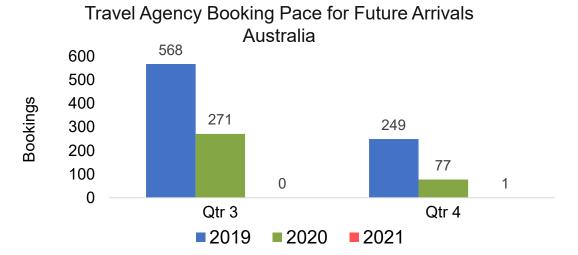

#### Travel Agency Booking Pace for Future Arrivals Australia

### Travel Agency Booking Pace for Future Arrivals Australia

# Lāna'i by Quarter 2021 (cont.)

Travel Agency Booking Pace for Future Arrivals
Australia