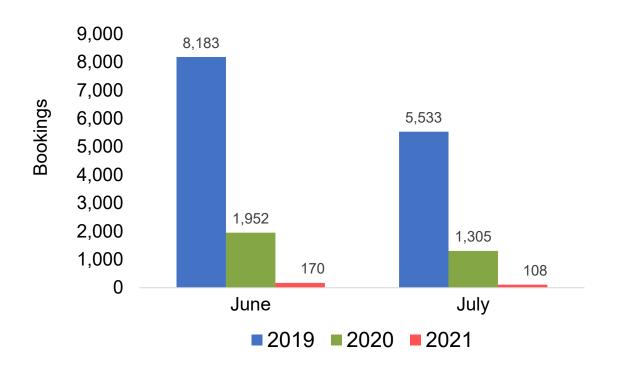

# O'ahu by Month 2021

Travel Agency Booking Pace for Future Arrivals U.S.

Travel Agency Booking Pace for Future Arrivals
Canada

Travel Agency Booking Pace for Future Arrivals

Japan

Travel Agency Booking Pace for Future Arrivals
Korea

## O'ahu by Month 2021 (cont.)