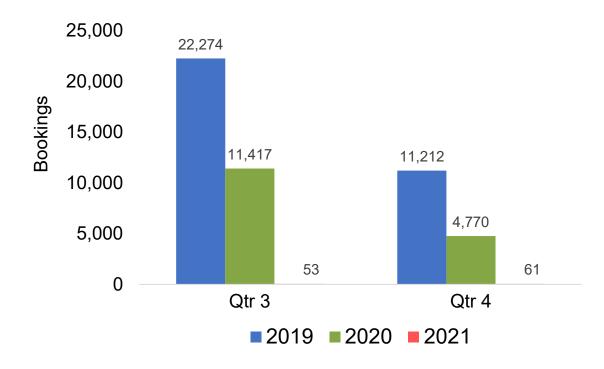

## O'ahu by Quarter 2021

Travel Agency Booking Pace for Future Arrivals U.S.

Travel Agency Booking Pace for Future Arrivals
Canada

Travel Agency Booking Pace for Future Arrivals

Japan

Travel Agency Booking Pace for Future Arrivals

# O'ahu by Quarter 2021 (cont.)