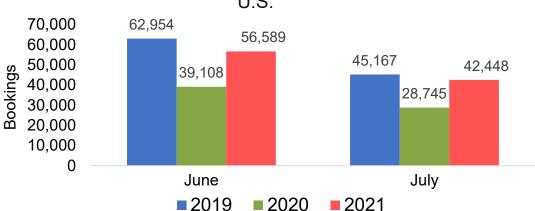

### US

# Travel Agency Booking Pace for Future Arrivals, by Month

# O'ahu by Month 2021

Travel Agency Booking Pace for Future Arrivals U.S.

Travel Agency Booking Pace for Future Arrivals
Canada

Travel Agency Booking Pace for Future Arrivals

Japan

Travel Agency Booking Pace for Future Arrivals
Korea