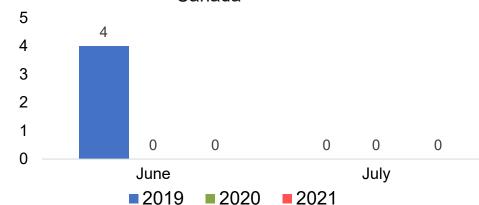

# O'ahu by Month 2021

Travel Agency Booking Pace for Future Arrivals U.S.

Travel Agency Booking Pace for Future Arrivals
Canada

Travel Agency Booking Pace for Future Arrivals

Japan

Travel Agency Booking Pace for Future Arrivals
Korea