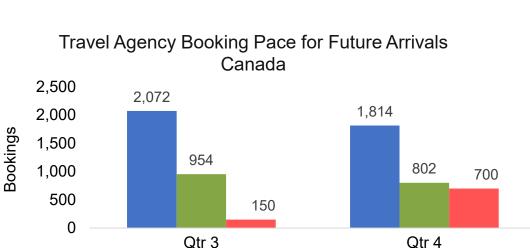

## O'ahu by Quarter 2021

Travel Agency Booking Pace for Future Arrivals U.S.

Travel Agency Booking Pace for Future Arrivals
Canada

Travel Agency Booking Pace for Future Arrivals

Japan

Travel Agency Booking Pace for Future Arrivals