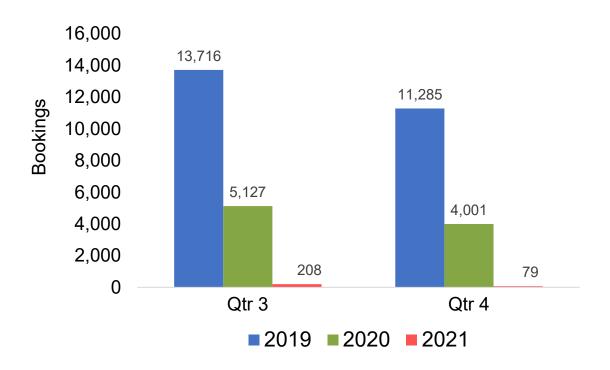

### Maui by Quarter 2021

Travel Agency Booking Pace for Future Arrivals
Canada

Travel Agency Booking Pace for Future Arrivals

Japan

Travel Agency Booking Pace for Future Arrivals Korea

# Maui by Quarter 2021 (cont.)