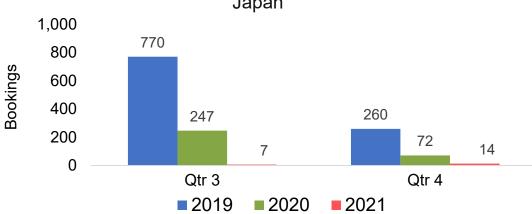

### **JAPAN**

### Travel Agency Booking Pace for Future Arrivals, by Month

## O'ahu by Quarter 2021

Travel Agency Booking Pace for Future Arrivals U.S.

Travel Agency Booking Pace for Future Arrivals
Canada

Travel Agency Booking Pace for Future Arrivals

Japan

Travel Agency Booking Pace for Future Arrivals