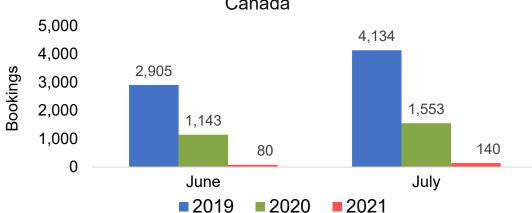

### CANADA

# Travel Agency Booking Pace for Future Arrivals, by Month

# O'ahu by Month 2021

Travel Agency Booking Pace for Future Arrivals U.S.

Travel Agency Booking Pace for Future Arrivals
Canada

Travel Agency Booking Pace for Future Arrivals

Japan

Travel Agency Booking Pace for Future Arrivals
Korea