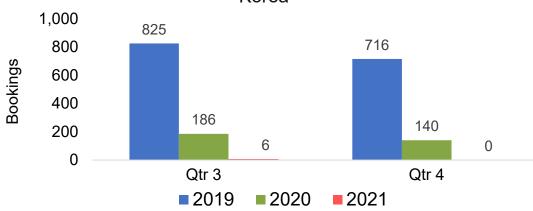

### **KOREA**

# Travel Agency Booking Pace for Future Arrivals, by Month

## O'ahu by Quarter 2021

Travel Agency Booking Pace for Future Arrivals U.S.

Travel Agency Booking Pace for Future Arrivals
Canada

Travel Agency Booking Pace for Future Arrivals

Japan

Travel Agency Booking Pace for Future Arrivals