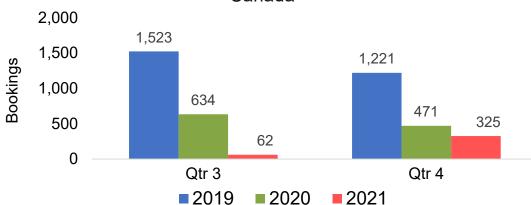

nth 2021 (cont.)





### Lāna'i by Quarter 2021

Travel Agency Booking Pace for Future Arrivals U.S.



Travel Agency Booking Pace for Future Arrivals
Canada



Travel Agency Booking Pace for Future Arrivals

Bookings



Travel Agency Booking Pace for Future Arrivals
Korea





# Lāna'i by Quarter 2021 (cont.)

Travel Agency Booking Pace for Future Arrivals
Australia





## Kaua'i by Month 2021

Travel Agency Booking Pace for Future Arrivals U.S.



Travel Agency Booking Pace for Future Arrivals



Travel Agency Booking Pace for Future Arrivals

Japan



Travel Agency Booking Pace for Future Arrivals



Bookings



### Kaua'i by Month 2021 (cont.)





## Kaua'i by Quarter 2021

Travel Agency Booking Pace for Future Arrivals U.S.



Travel Agency Booking Pace for Future Arrivals
Canada



Travel Agency Booking Pace for Future Arrivals

Japan



Travel Agency Booking Pace for Future Arrivals Korea





## Kaua'i by Quarter 2021 (cont.)





### Hawai'i Island by Month 2021











## Hawai'i Island by Month 2021 (cont.)





### Hawai'i Island by Quarter 2021





**2020** 

**2021** 

**2019** 







# Hawai'i Island by Quarter 2021 (cont.)