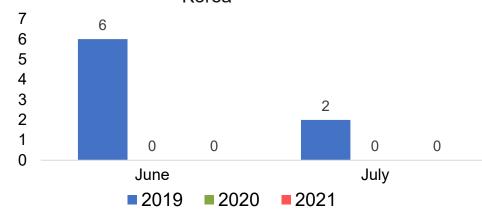

### **KOREA**

# Travel Agency Booking Pace for Future Arrivals, by Month

# O'ahu by Month 2021

Travel Agency Booking Pace for Future Arrivals U.S.

Travel Agency Booking Pace for Future Arrivals
Canada

Travel Agency Booking Pace for Future Arrivals

Japan

Travel Agency Booking Pace for Future Arrivals
Korea