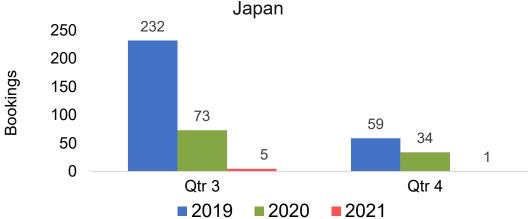

Agency Booking Pace for Future Arrivals U.S.



Travel Agency Booking Pace for Future Arrivals
Canada



Travel Agency Booking Pace for Future Arrivals

Bookings



Travel Agency Booking Pace for Future Arrivals
Korea





# Lāna'i by Quarter 2021 (cont.)

Travel Agency Booking Pace for Future Arrivals
Australia





## Kaua'i by Month 2021

Travel Agency Booking Pace for Future Arrivals U.S.



Travel Agency Booking Pace for Future Arrivals



Travel Agency Booking Pace for Future Arrivals

Japan



Travel Agency Booking Pace for Future Arrivals



Bookings



### Kaua'i by Month 2021 (cont.)





## Kaua'i by Quarter 2021

Travel Agency Booking Pace for Future Arrivals U.S.



Travel Agency Booking Pace for Future Arrivals
Canada



Travel Agency Booking Pace for Future Arrivals

Japan



Travel Agency Booking Pace for Future Arrivals Korea





## Kaua'i by Quarter 2021 (cont.)





### Hawai'i Island by Month 2021











## Hawai'i Island by Month 2021 (cont.)





### Hawai'i Island by Quarter 2021





**2020** 

**2021** 

**2019** 







# Hawai'i Island by Quarter 2021 (cont.)