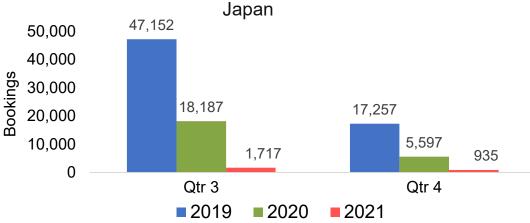

### **JAPAN**

## O'ahu by Quarter 2021

Travel Agency Booking Pace for Future Arrivals U.S.

Travel Agency Booking Pace for Future Arrivals
Canada

Travel Agency Booking Pace for Future Arrivals

Japan

Travel Agency Booking Pace for Future Arrivals

# O'ahu by Quarter 2021 (cont.)