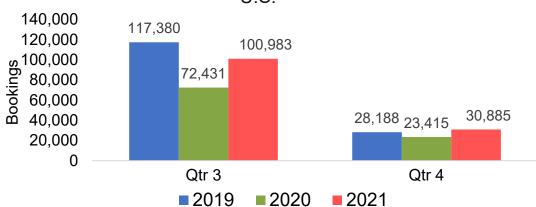

177,860 Bookings 141,071 150,000 125,290 112,096 100,000 84,836 50,000 0 June July **2019 2020 2021**





### **JAPAN**

### Travel Agency Booking Pace for Future Arrivals, by Month







### CANADA

# Travel Agency Booking Pace for Future Arrivals, by Month







### **KOREA**

# Travel Agency Booking Pace for Future Arrivals, by Month







### **AUSTRALIA**

# Travel Agency Booking Pace for Future Arrivals, by Month







# O'ahu by Month 2021

Travel Agency Booking Pace for Future Arrivals U.S.



Travel Agency Booking Pace for Future Arrivals
Canada



Travel Agency Booking Pace for Future Arrivals

Japan



Travel Agency Booking Pace for Future Arrivals
Korea





## O'ahu by Month 2021 (cont.)





## O'ahu by Quarter 2021

Travel Agency Booking Pace for Future Arrivals U.S.



Travel Agency Booking Pace for Future Arrivals
Canada



Travel Agency Booking Pace for Future Arrivals

Japan



Travel Agency Booking Pace for Future Arrivals





# O'ahu by Quarter 2021 (cont.)

#### Travel Agency Booking Pace for Future Arrivals Australia





## Maui by Month 2021





Travel Agency Booking Pace for Future Arrivals
Canada



Travel Agency Booking Pace for Future Arrivals

Japan



Travel Agency Booking Pace for Future Arrivals
Korea





# Maui by Month 2021 (cont.)







### Maui by Quarter 2021





Travel Agency Booking Pace for Future Arrivals
Canada



Travel Agency Booking Pace for Future Arrivals

Japan



Travel Agency Booking Pace for Future Arrivals Korea





# Maui by Quarter 2021 (cont.)

### Travel Agency Booking Pace for Future Arrivals Australia