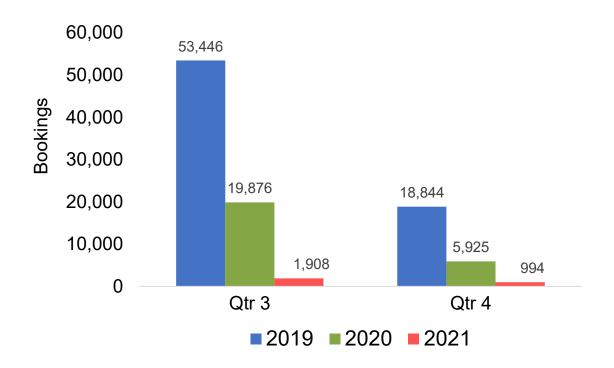

### Maui by Quarter 2021

Travel Agency Booking Pace for Future Arrivals
Canada

Travel Agency Booking Pace for Future Arrivals

Japan

Travel Agency Booking Pace for Future Arrivals Korea

# Maui by Quarter 2021 (cont.)