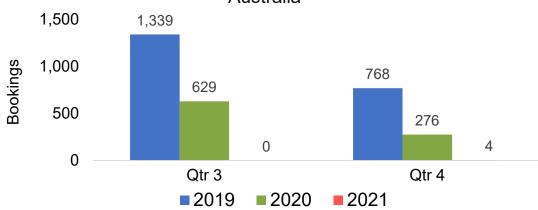

### **AUSTRALIA**

# Travel Agency Booking Pace for Future Arrivals, by Month

#### Travel Agency Booking Pace for Future Arrivals Australia