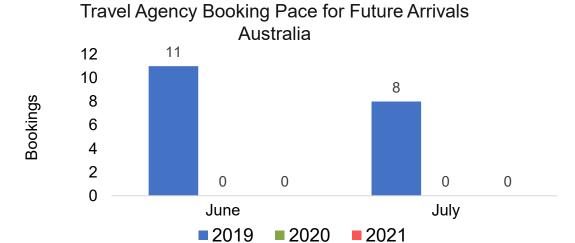

### **AUSTRALIA**

# Travel Agency Booking Pace for Future Arrivals, by Month

#### Travel Agency Booking Pace for Future Arrivals Australia