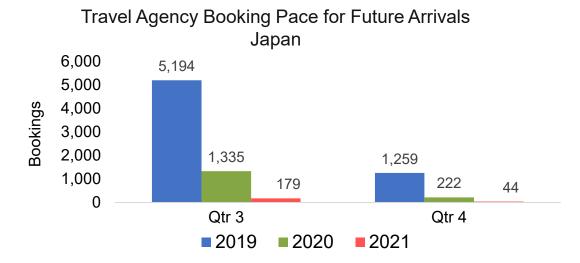

## O'ahu by Quarter 2021

Travel Agency Booking Pace for Future Arrivals U.S.

Travel Agency Booking Pace for Future Arrivals
Canada

Travel Agency Booking Pace for Future Arrivals

Japan

Travel Agency Booking Pace for Future Arrivals

# O'ahu by Quarter 2021 (cont.)