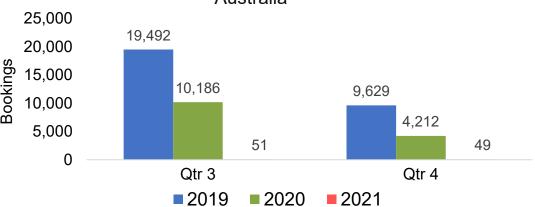

### **AUSTRALIA**

#### Travel Agency Booking Pace for Future Arrivals Australia