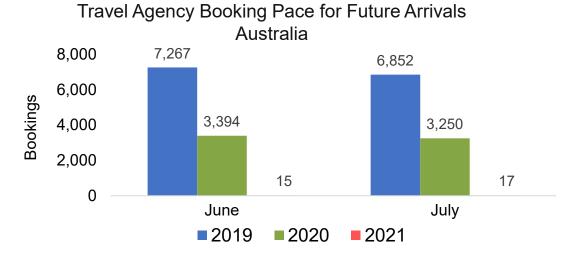

vel Agency Booking Pace for Future Arrivals, by Month

#### 250,000 209,346 200,000 177,860 Bookings 141,071 150,000 125,290 112,096 100,000 84,836 50,000 0 June July **2019 2020 2021**





### **JAPAN**

### Travel Agency Booking Pace for Future Arrivals, by Month







### CANADA

# Travel Agency Booking Pace for Future Arrivals, by Month







### **KOREA**

# Travel Agency Booking Pace for Future Arrivals, by Month







### **AUSTRALIA**

# Travel Agency Booking Pace for Future Arrivals, by Month







# O'ahu by Month 2021

Travel Agency Booking Pace for Future Arrivals U.S.



Travel Agency Booking Pace for Future Arrivals
Canada



Travel Agency Booking Pace for Future Arrivals

Japan



Travel Agency Booking Pace for Future Arrivals
Korea





## O'ahu by Month 2021 (cont.)





## O'ahu by Quarter 2021

Travel Agency Booking Pace for Future Arrivals U.S.



Travel Agency Booking Pace for Future Arrivals
Canada



Travel Agency Booking Pace for Future Arrivals

Japan



Travel Agency Booking Pace for Future Arrivals





# O'ahu by Quarter 2021 (cont.)

#### Travel Agency Booking Pace for Future Arrivals Australia





## Maui by Month 2021





Travel Agency Booking Pace for Future Arrivals
Canada



Travel Agency Booking Pace for Future Arrivals

Japan



Travel Agency Booking Pace for Future Arrivals
Korea





# Maui by Month 2021 (cont.)







### Maui by Quarter 2021





Travel Agency Booking Pace for Future Arrivals
Canada



Travel Agency Booking Pace for Future Arrivals

Japan



Travel Agency Booking Pace for Future Arrivals Korea





# Maui by Qu