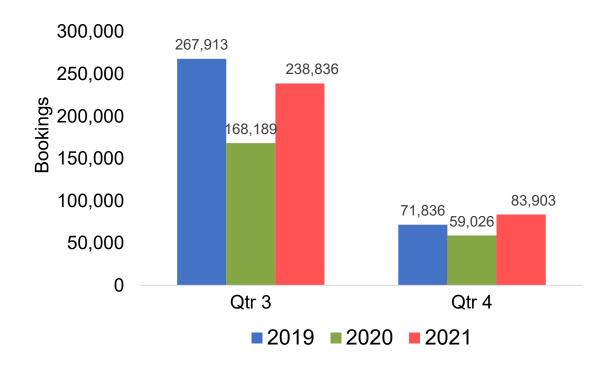

## O'ahu by Quarter 2021

Travel Agency Booking Pace for Future Arrivals U.S.

Travel Agency Booking Pace for Future Arrivals
Canada

Travel Agency Booking Pace for Future Arrivals

Japan

Travel Agency Booking Pace for Future Arrivals

# O'ahu by Quarter 2021 (cont.)