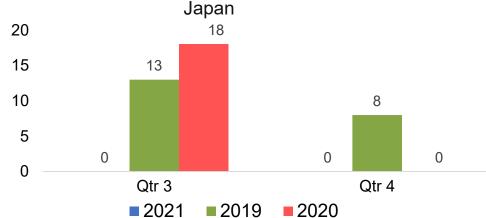

## O'ahu by Quarter 2021

Travel Agency Booking Pace for Future Arrivals U.S.

Travel Agency Booking Pace for Future Arrivals
Canada

Travel Agency Booking Pace for Future Arrivals

Japan

Travel Agency Booking Pace for Future Arrivals