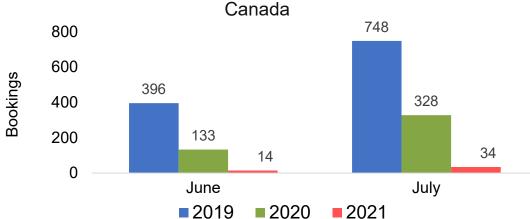

### CANADA

# Travel Agency Booking Pace for Future Arrivals, by Month

# O'ahu by Month 2021

Travel Agency Booking Pace for Future Arrivals U.S.

Travel Agency Booking Pace for Future Arrivals
Canada

Travel Agency Booking Pace for Future Arrivals

Japan

Travel Agency Booking Pace for Future Arrivals
Korea