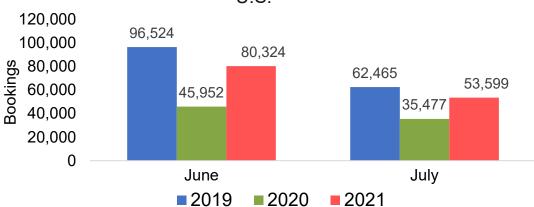

### US

# O'ahu by Month 2021

Travel Agency Booking Pace for Future Arrivals U.S.

Travel Agency Booking Pace for Future Arrivals
Canada

Travel Agency Booking Pace for Future Arrivals

Japan

Travel Agency Booking Pace for Future Arrivals
Korea