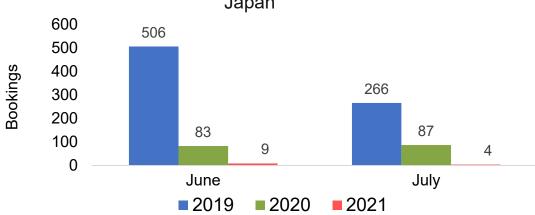

### **JAPAN**

### Travel Agency Booking Pace for Future Arrivals, by Month

# O'ahu by Month 2021

Travel Agency Booking Pace for Future Arrivals U.S.

Travel Agency Booking Pace for Future Arrivals
Canada

Travel Agency Booking Pace for Future Arrivals

Japan

Travel Agency Booking Pace for Future Arrivals
Korea