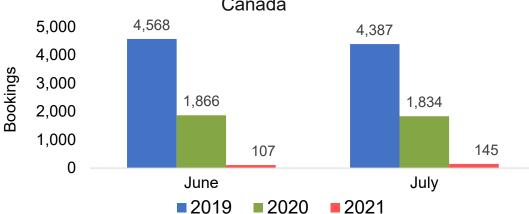

### CANADA

# O'ahu by Month 2021

Travel Agency Booking Pace for Future Arrivals U.S.

Travel Agency Booking Pace for Future Arrivals
Canada

Travel Agency Booking Pace for Future Arrivals

Japan

Travel Agency Booking Pace for Future Arrivals
Korea