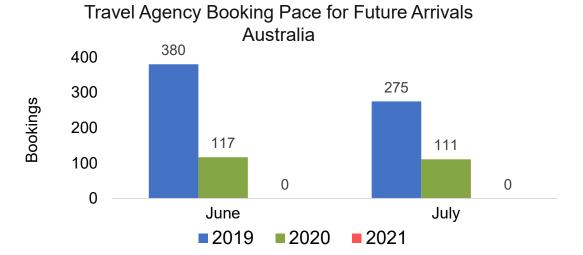

ng Pace for Future Arrivals
Korea





# Lāna'i by Quarter 2021 (cont.)

Travel Agency Booking Pace for Future Arrivals
Australia





## Kaua'i by Month 2021

Travel Agency Booking Pace for Future Arrivals U.S.



Travel Agency Booking Pace for Future Arrivals



Travel Agency Booking Pace for Future Arrivals

Japan



Travel Agency Booking Pace for Future Arrivals



Bookings



### Kaua'i by Month 2021 (cont.)





## Kaua'i by Quarter 2021

Travel Agency Booking Pace for Future Arrivals U.S.



Travel Agency Booking Pace for Future Arrivals
Canada



Travel Agency Booking Pace for Future Arrivals

Japan



Travel Agency Booking Pace for Future Arrivals Korea





## Kaua'i by Quarter 2021 (cont.)





### Hawai'i Island by Month 2021











## Hawai'i Island by Month 2021 (cont.)





### Hawai'i Island by Quarter 2021





**2020** 

**2021** 

**2019** 







# Hawai'i Island by Quarter 2021 (cont.)