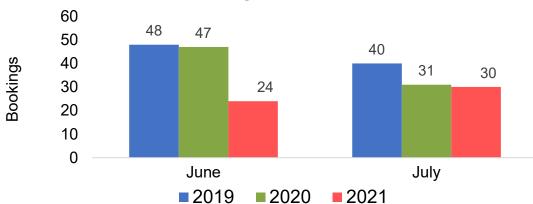

# O'ahu by Month 2021

Travel Agency Booking Pace for Future Arrivals U.S.

Travel Agency Booking Pace for Future Arrivals
Canada

Travel Agency Booking Pace for Future Arrivals

Japan

Travel Agency Booking Pace for Future Arrivals
Korea