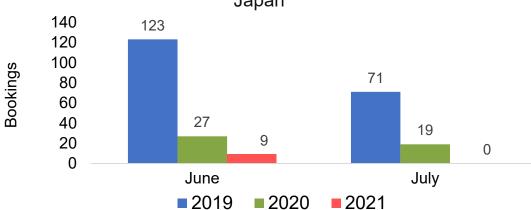

### **JAPAN**

### Travel Agency Booking Pace for Future Arrivals, by Month

# O'ahu by Month 2021

Travel Agency Booking Pace for Future Arrivals U.S.

Travel Agency Booking Pace for Future Arrivals
Canada

Travel Agency Booking Pace for Future Arrivals

Japan

Travel Agency Booking Pace for Future Arrivals
Korea