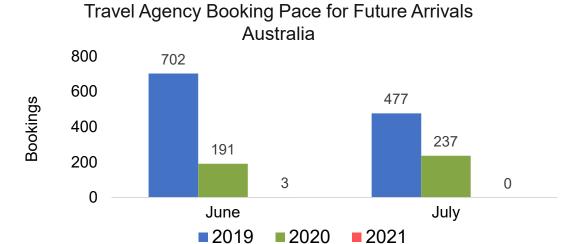

#### **AUSTRALIA**

# Travel Agency Booking Pace for Future Arrivals, by Month

#### Travel Agency Booking Pace for Future Arrivals Australia