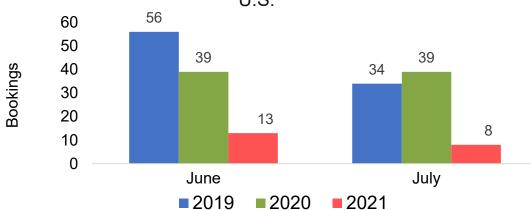

# O'ahu by Month 2021

Travel Agency Booking Pace for Future Arrivals U.S.

Travel Agency Booking Pace for Future Arrivals
Canada

Travel Agency Booking Pace for Future Arrivals

Japan

Travel Agency Booking Pace for Future Arrivals
Korea