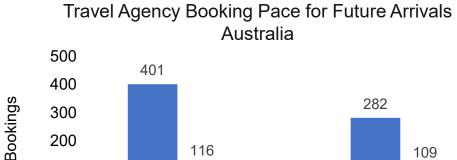

# Travel Agency Booking Pace for Future Arrivals, by Month

#### Travel Agency Booking Pace for Future Arrivals Australia