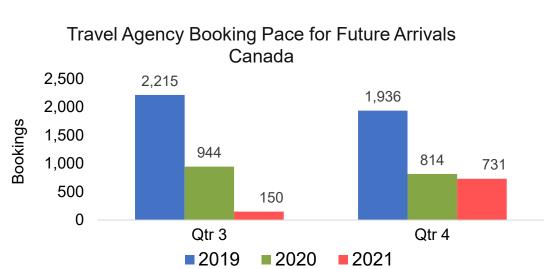

#### CANADA

#### Travel Agency Booking Pace for Future Arrivals, by Quarter

# O'ahu by Quarter 2021

Travel Agency Booking Pace for Future Arrivals
Canada