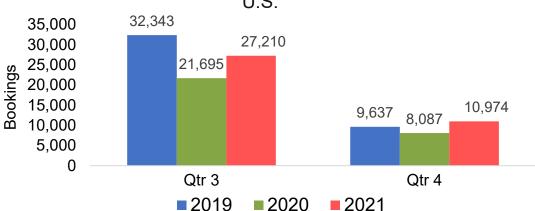

#### Travel Agency Booking Pace for Future Arrivals, by Quarter

# O'ahu by Quarter 2021

Travel Agency Booking Pace for Future Arrivals
Canada