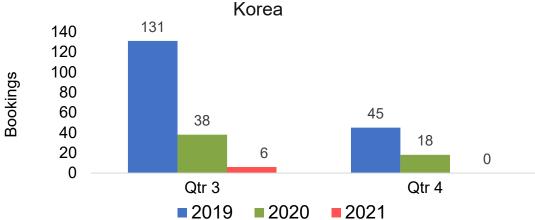

Pace for Future Arrivals U.S.



Travel Agency Booking Pace for Future Arrivals
Canada



Travel Agency Booking Pace for Future Arrivals

Bookings



Travel Agency Booking Pace for Future Arrivals





# Lāna'i by Quarter 2021 (cont.)

Travel Agency Booking Pace for Future Arrivals
Australia





### Kaua'i by Month 2021

#### Travel Agency Booking Pace for Future Arrivals U.S.



Travel Agency Booking Pace for Future Arrivals
Canada



#### Travel Agency Booking Pace for Future Arrivals Japan



Travel Agency Booking Pace for Future Arrivals

Bookings





# Kaua'i by Month 2021 (cont.)







### Kaua'i by Quarter 2021





Travel Agency Booking Pace for Future Arrivals
Canada



#### Travel Agency Booking Pace for Future Arrivals Japan



Travel Agency Booking Pace for Future Arrivals





# Kaua'i by Quarter 2021 (cont.)







### Hawai'i Island by Month 2021











# Hawai'i Island by Month 2021 (cont.)







### Hawai'i Island by Quarter 2021











### Hawai'i Island by Quarter 2021 (cont.)