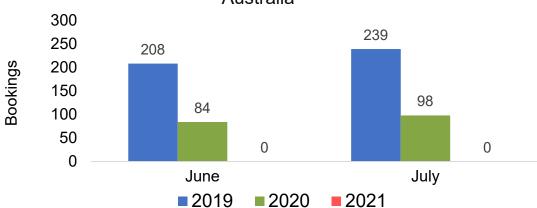

#### **AUSTRALIA**

# Travel Agency Booking Pace for Future Arrivals, by Month

#### Travel Agency Booking Pace for Future Arrivals Australia