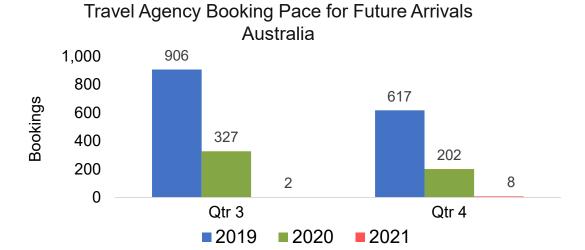

#### **AUSTRALIA**

# Travel Agency Booking Pace for Future Arrivals, by Quarter

#### Travel Agency Booking Pace for Future Arrivals Australia