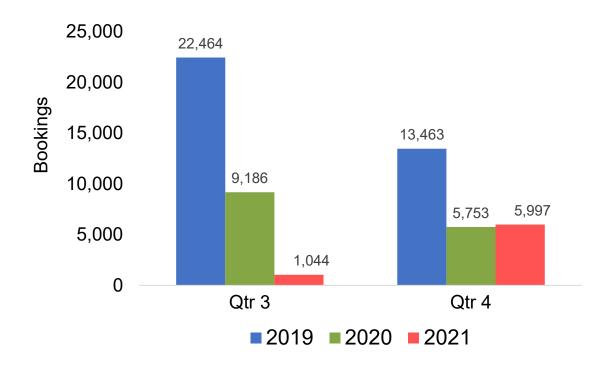

#### Travel Agency Booking Pace for Future Arrivals, by Quarter

# O'ahu by Quarter 2021

Travel Agency Booking Pace for Future Arrivals
Canada