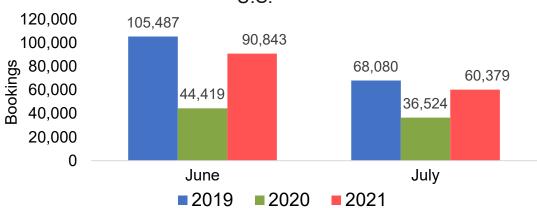

## US

#### Travel Agency Booking Pace for Future Arrivals, by Month



#### Travel Agency Booking Pace for Future Arrivals, by Quarter





#### **JAPAN**

# Travel Agency Booking Pace for Future Arrivals, by Month



# Travel Agency Booking Pace for Future Arrivals, by Quarter





#### CANADA

#### Travel Agency Booking Pace for Future Arrivals, by Month



#### Travel Agency Booking Pace for Future Arrivals, by Quarter





#### **KOREA**

# Travel Agency Booking Pace for Future Arrivals, by Month



# Travel Agency Booking Pace for Future Arrivals, by Quarter





#### **AUSTRALIA**

# Travel Agency Booking Pace for Future Arrivals, by Month



# Travel Agency Booking Pace for Future Arrivals, by Quarter





# O'ahu by Month 2021

Travel Agency Booking Pace for Future Arrivals U.S.



Travel Agency Booking Pace for Future Arrivals
Canada



Travel Agency Booking Pace for Future Arrivals

Japan



Travel Agency Booking Pace for Future Arrivals
Korea





# O'ahu by Month 2021 (cont.)





# O'ahu by Quarter 2021





Travel Agency Booking Pace for Future Arrivals
Canada



#### Travel Agency Booking Pace for Future Arrivals Japan



Travel Agency Booking Pace for Future Arrivals





# O'ahu by Quarter 2021 (cont.)

#### Travel Agency Booking Pace for Future Arrivals Australia





# Maui by Month 2021











# Maui by Month 2021 (cont.)





### Maui by Quarter 2021











# Maui by Quarter 2021 (cont.)





#### Moloka'i by Month 2021

Travel Agency Booking Pace for Future Arrivals U.S.



Travel Agency Booking Pace for Future Arrivals
Canada



#### Travel A