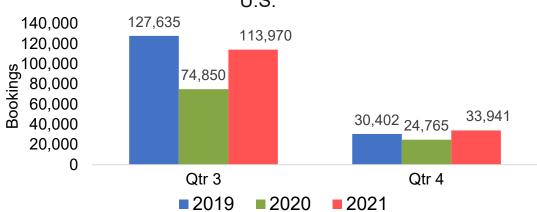

#### US

#### Travel Agency Booking Pace for Future Arrivals, by Month

# O'ahu by Month 2021

Travel Agency Booking Pace for Future Arrivals U.S.

Travel Agency Booking Pace for Future Arrivals
Canada

Travel Agency Booking Pace for Future Arrivals

Japan

Travel Agency Booking Pace for Future Arrivals
Korea