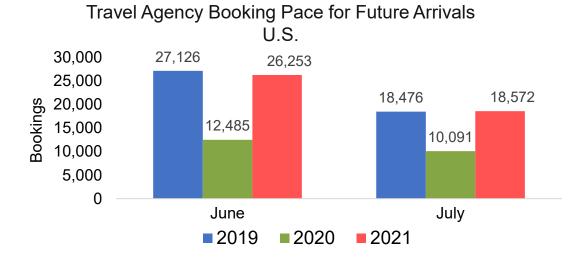

# O'ahu by Month 2021

Travel Agency Booking Pace for Future Arrivals U.S.

Travel Agency Booking Pace for Future Arrivals
Canada

Travel Agency Booking Pace for Future Arrivals

Japan

Travel Agency Booking Pace for Future Arrivals
Korea