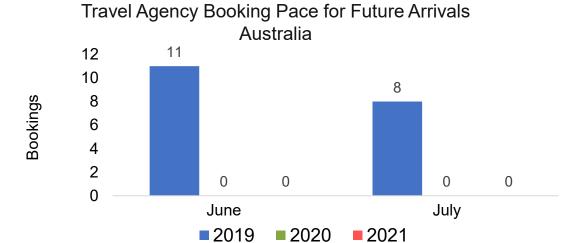

Travel Agency Booking Pace for Future Arrivals
Korea





# Moloka'i by Month 2021 (cont.)







#### Moloka'i by Quarter 2021

Travel Agency Booking Pace for Future Arrivals U.S.



Travel Agency Booking Pace for Future Arrivals
Canada



#### Travel Agency Booking Pace for Future Arrivals Japan



Travel Agency Booking Pace for Future Arrivals
Korea

Bookings





Bookings

# Moloka'i by Quarter 2021 (cont.)

#### Travel Agency Booking Pace for Future Arrivals Australia





# Lāna'i by Month 2021

Travel Agency Booking Pace for Future Arrivals U.S.



Travel Agency Booking Pace for Future Arrivals
Canada



#### Travel Agency Booking Pace for Future Arrivals Japan

Bookings

Bookings



Travel Agency Booking Pace for Future Arrivals
Korea





Bookings

# Lāna'i by Month 2021 (cont.)





### Lāna'i by Quarter 2021

Travel Agency Booking Pace for Future Arrivals U.S.



Travel Agency Booking Pace for Future Arrivals
Canada



Travel Agency Booking Pace for Future Arrivals

Bookings



Travel Agency Booking Pace for Future Arrivals





# Lāna'i by Quarter 2021 (cont.)

Travel Agency Booking Pace for Future Arrivals
Australia





### Kaua'i by Month 2021

#### Travel Agency Booking Pace for Future Arrivals U.S.



Travel Agency Booking Pace for Future Arrivals
Canada



#### Travel Agency Booking Pace for Future Arrivals Japan



Travel Agency Booking Pace for Future Arrivals

Bookings





# Kaua'i by Month 2021 (cont.)







### Kaua'i by Quarter 2021





Travel Agency Booking Pace for Future Arrivals
Canada



#### Travel Agency Booking Pace for Future Arrivals Jap