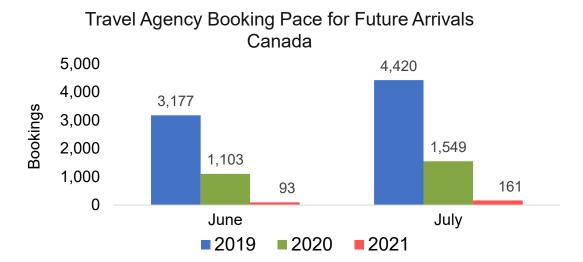

#### CANADA

#### Travel Agency Booking Pace for Future Arrivals, by Month

# O'ahu by Month 2021

Travel Agency Booking Pace for Future Arrivals U.S.

Travel Agency Booking Pace for Future Arrivals
Canada

Travel Agency Booking Pace for Future Arrivals

Japan

Travel Agency Booking Pace for Future Arrivals
Korea