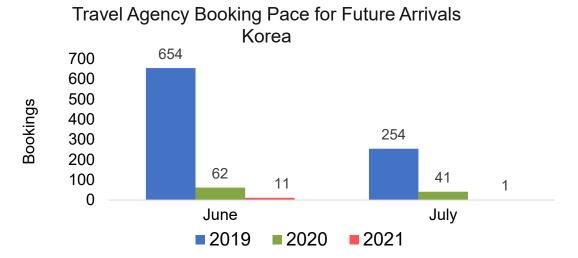

#### **KOREA**

# Travel Agency Booking Pace for Future Arrivals, by Month

# O'ahu by Month 2021

Travel Agency Booking Pace for Future Arrivals U.S.

Travel Agency Booking Pace for Future Arrivals
Canada

Travel Agency Booking Pace for Future Arrivals

Japan

Travel Agency Booking Pace for Future Arrivals
Korea