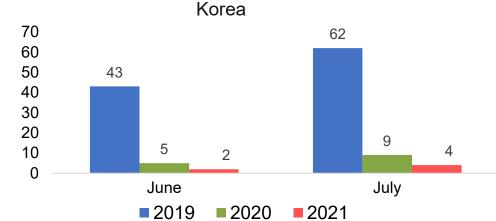

#### **KOREA**

# Travel Agency Booking Pace for Future Arrivals, by Month

# O'ahu by Month 2021

Travel Agency Booking Pace for Future Arrivals U.S.

Travel Agency Booking Pace for Future Arrivals
Canada

Travel Agency Booking Pace for Future Arrivals

Japan

Travel Agency Booking Pace for Future Arrivals
Korea