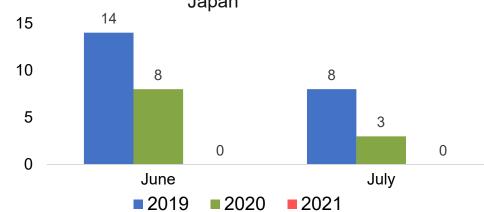

# O'ahu by Month 2021

Travel Agency Booking Pace for Future Arrivals U.S.

Travel Agency Booking Pace for Future Arrivals
Canada

Travel Agency Booking Pace for Future Arrivals

Japan

Travel Agency Booking Pace for Future Arrivals
Korea