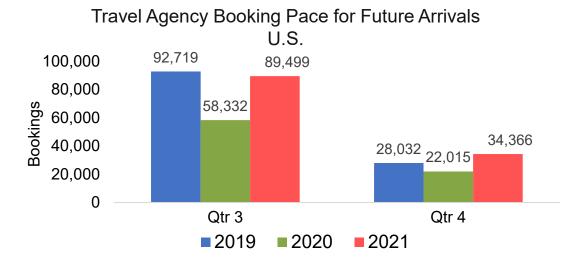

#### US

#### Travel Agency Booking Pace for Future Arrivals, by Quarter

# O'ahu by Month 2021

Travel Agency Booking Pace for Future Arrivals U.S.

Travel Agency Booking Pace for Future Arrivals
Canada

Travel Agency Booking Pace for Future Arrivals

Japan

Travel Agency Booking Pace for Future Arrivals
Korea