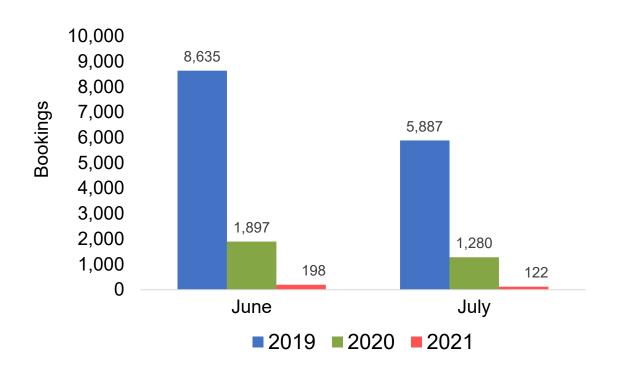

Also known as the Sales Date.

#### Travel Date

The date on which travel is expected to take place.

#### Point of Origin Country

The country which contains the airport at which the ticket started.

#### Travel Agency

Travel Agency associated with the ticket is doing business (DBA).



#### US

#### Travel Agency Booking Pace for Future Arrivals, by Month



#### Travel Agency Booking Pace for Future Arrivals, by Quarter





#### **JAPAN**

# Travel Agency Booking Pace for Future Arrivals, by Month



# Travel Agency Booking Pace for Future Arrivals, by Quarter





#### CANADA

#### Travel Agency Booking Pace for Future Arrivals, by Month



#### Travel Agency Booking Pace for Future Arrivals, by Quarter





#### **KOREA**

# Travel Agency Booking Pace for Future Arrivals, by Month



# Travel Agency Booking Pace for Future Arrivals, by Quarter





#### **AUSTRALIA**

# Travel Agency Booking Pace for Future Arrivals, by Month



# Travel Agency Booking Pace for Future Arrivals, by Quarter





# O'ahu by Month 2021

Travel Agency Booking Pace for Future Arrivals U.S.



Travel Agency Booking Pace for Future Arrivals
Canada



Travel Agency Booking Pace for Future Arrivals

Japan



Travel Agency Booking Pace for Future Arrivals
Korea





# O'ahu by Month 2021 (cont.)





# O'ahu by Quarter 2021





Travel Agency Booking Pace for Future Arrivals
Canada



#### Travel Agency Booking Pace for Future Arrivals Japan



Travel Agency Booking Pace for Future Arrivals





# O'ahu by Quarter 2021 (cont.)

#### Travel Agency Booking Pace for Future Arrivals Australia