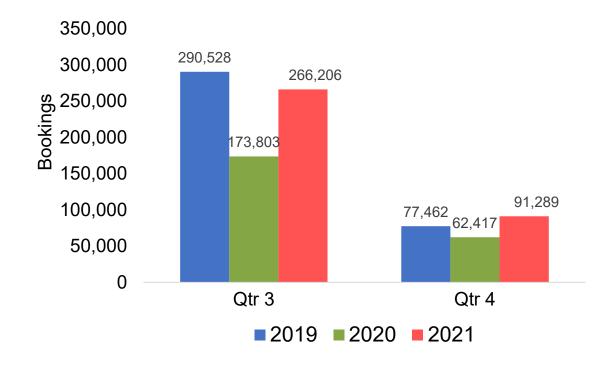

#### Travel Agency Booking Pace for Future Arrivals, by Quarter

# O'ahu by Quarter 2021

Travel Agency Booking Pace for Future Arrivals
Canada