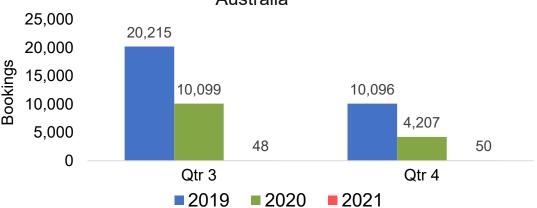

#### Travel Agency Booking Pace for Future Arrivals Australia

# Travel Agency Booking Pace for Future Arrivals, by Quarter