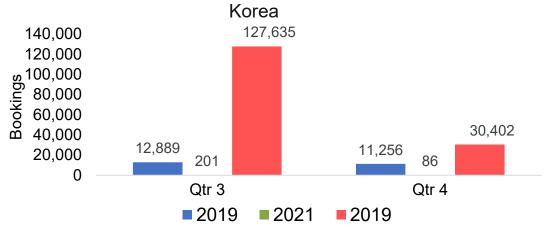

e Arrivals, by Quarter





#### **KOREA**

# Travel Agency Booking Pace for Future Arrivals, by Month



# Travel Agency Booking Pace for Future Arrivals, by Quarter





#### **AUSTRALIA**

# Travel Agency Booking Pace for Future Arrivals, by Month



# Travel Agency Booking Pace for Future Arrivals, by Quarter





# O'ahu by Month 2021

Travel Agency Booking Pace for Future Arrivals U.S.



Travel Agency Booking Pace for Future Arrivals
Canada



Travel Agency Booking Pace for Future Arrivals

Japan



Travel Agency Booking Pace for Future Arrivals
Korea





# O'ahu by Month 2021 (cont.)





# O'ahu by Quarter 2021





Travel Agency Booking Pace for Future Arrivals
Canada



#### Travel Agency Booking Pace for Future Arrivals Japan



Travel Agency Booking Pace for Future Arrivals





# O'ahu by Quarter 2021 (cont.)

#### Travel Agency Booking Pace for Future Arrivals Australia





# Maui by Month 2021











# Maui by Month 2021 (cont.)





### Maui by Quarter 2021











# Maui by Quarter 2021 (cont.)





#### Moloka'i by Month 2021

Travel Agency Booking Pace for Future Arrivals U.S.



Travel Agency Booking Pace for Future Arrivals
Canada



#### Travel Agency Booking Pace for Future Arrivals Japan

Bookings

Bookings



Travel Agency Booking Pace for Future Arrivals
Korea





# Moloka'i by Month 2021 (cont.)







#### Moloka'i by Quarter 2021

Travel Agency Booking Pace for Future Arrivals U.S.



Travel Agency Booking Pace for Future Arrivals
Canada



#### Travel Agency Booking Pace for Future Arrivals Japan



Travel Agency Booking Pace for Fut