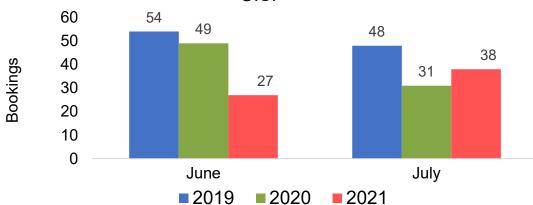

#### Moloka'i by Month 2021

Travel Agency Booking Pace for Future Arrivals U.S.

Travel Agency Booking Pace for Future Arrivals
Canada

#### Travel Agency Booking Pace for Future Arrivals Japan

Bookings

Bookings

Travel Agency Booking Pace for Future Arrivals
Korea