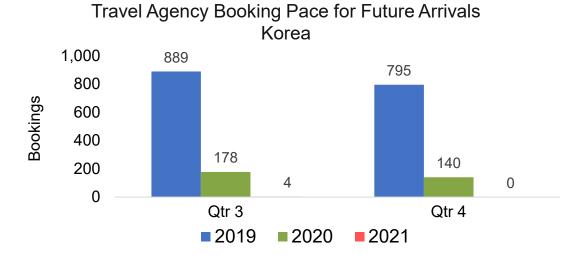

gency Booking Pace for Future Arrivals, by Month



# Travel Agency Booking Pace for Future Arrivals, by Quarter





# O'ahu by Month 2021

Travel Agency Booking Pace for Future Arrivals U.S.



Travel Agency Booking Pace for Future Arrivals
Canada



Travel Agency Booking Pace for Future Arrivals

Japan



Travel Agency Booking Pace for Future Arrivals
Korea





# O'ahu by Month 2021 (cont.)





# O'ahu by Quarter 2021





Travel Agency Booking Pace for Future Arrivals
Canada



#### Travel Agency Booking Pace for Future Arrivals Japan



Travel Agency Booking Pace for Future Arrivals





# O'ahu by Quarter 2021 (cont.)

#### Travel Agency Booking Pace for Future Arrivals Australia





# Maui by Month 2021











# Maui by Month 2021 (cont.)





### Maui by Quarter 2021











# Maui by Quarter 2021 (cont.)





#### Moloka'i by Month 2021

Travel Agency Booking Pace for Future Arrivals U.S.



Travel Agency Booking Pace for Future Arrivals
Canada



#### Travel Agency Booking Pace for Future Arrivals Japan

Bookings

Bookings



Travel Agency Booking Pace for Future Arrivals
Korea





# Moloka'i by Month 2021 (cont.)







#### Moloka'i by Quarter 2021

Travel Agency Booking Pace for Future Arrivals U.S.



Travel Agency Booking Pace for Future Arrivals
Canada



#### Travel Agency Booking Pace for Future Arrivals Japan



Travel Agency Booking Pace for Future Arrivals
Korea

Bookings





Bookings

# Moloka'i by Quarter 2021 (cont.)

#### Travel Agency Booking Pace for Future Arrivals Australia





# Lāna'i by Month 2021

Travel Agency Booking Pace for