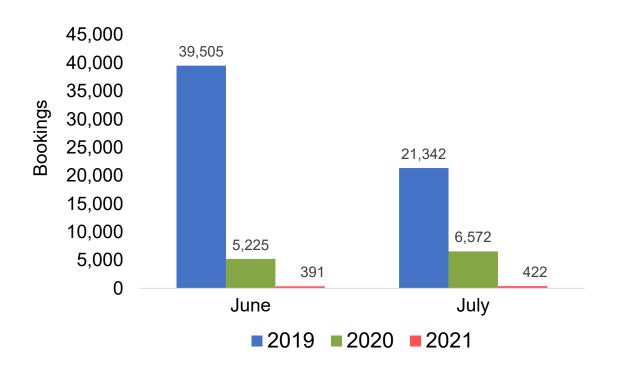

# Travel Agency Booking Pace for Future Arrivals, by Month

# O'ahu by Month 2021

Travel Agency Booking Pace for Future Arrivals U.S.

Travel Agency Booking Pace for Future Arrivals
Canada

Travel Agency Booking Pace for Future Arrivals

Japan

Travel Agency Booking Pace for Future Arrivals
Korea