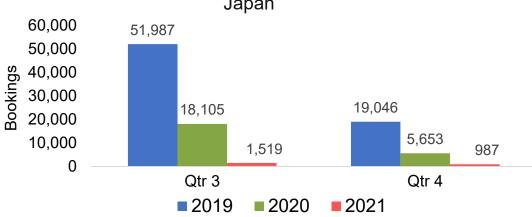

#### Travel Agency Booking Pace for Future Arrivals Japan

Travel Agency Booking Pace for Future Arrivals

# Travel Agency Booking Pace for Future Arrivals, by Quarter