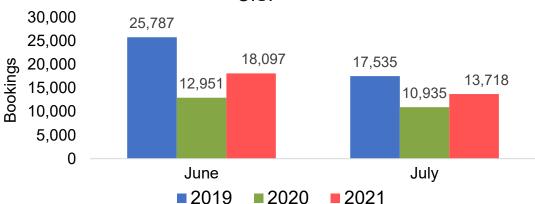

#### Travel Agency Booking Pace for Future Arrivals, by Month

# O'ahu by Month 2021

Travel Agency Booking Pace for Future Arrivals U.S.

Travel Agency Booking Pace for Future Arrivals
Canada

Travel Agency Booking Pace for Future Arrivals

Japan

Travel Agency Booking Pace for Future Arrivals
Korea