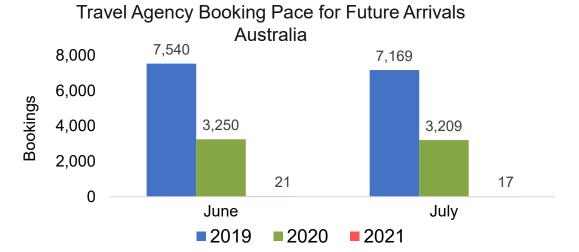

#### **AUSTRALIA**

# Travel Agency Booking Pace for Future Arrivals, by Month

#### Travel Agency Booking Pace for Future Arrivals Australia