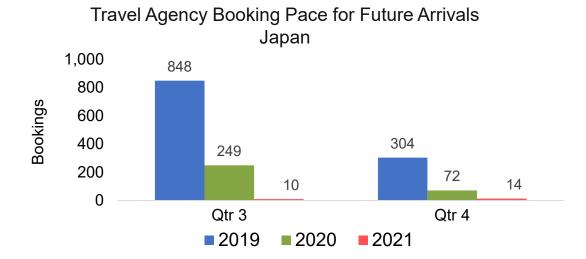

#### **JAPAN**

# Travel Agency Booking Pace for Future Arrivals, by Quarter

#### Travel Agency Booking Pace for Future Arrivals Japan

Travel Agency Booking Pace for Future Arrivals