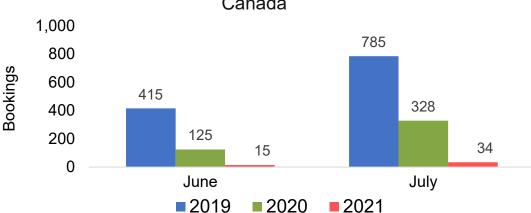

#### CANADA

#### Travel Agency Booking Pace for Future Arrivals, by Month

# O'ahu by Month 2021

Travel Agency Booking Pace for Future Arrivals U.S.

Travel Agency Booking Pace for Future Arrivals
Canada

Travel Agency Booking Pace for Future Arrivals

Japan

Travel Agency Booking Pace for Future Arrivals
Korea