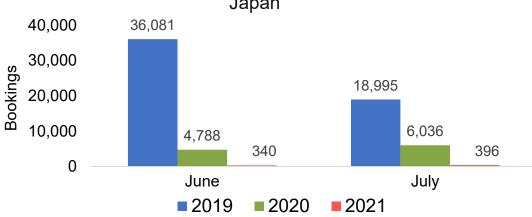

#### **JAPAN**

# Travel Agency Booking Pace for Future Arrivals, by Month

#### Travel Agency Booking Pace for Future Arrivals Japan

Travel Agency Booking Pace for Future Arrivals

#### Travel Agency Booking Pace for Future Arrivals Japan

Bookings

Bookings

Travel Agency Booking Pace for Future Arrivals
Korea

#### Travel Agency Booking Pace for Future Arrivals Japan

Travel Agency Booking Pace for Future Arrivals

Bookings