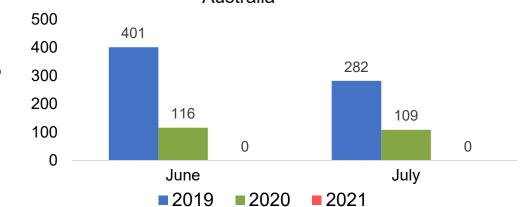

#### Travel Agency Booking Pace for Future Arrivals, by Quarter

# O'ahu by Month 2021

Travel Agency Booking Pace for Future Arrivals U.S.

Travel Agency Booking Pace for Future Arrivals
Canada

Travel Agency Booking Pace for Future Arrivals

Japan

Travel Agency Booking Pace for Future Arrivals
Korea

#### Moloka'i by Month 2021

Travel Agency Booking Pace for Future Arrivals U.S.

Travel Agency Booking Pace for Future Arrivals
Canada