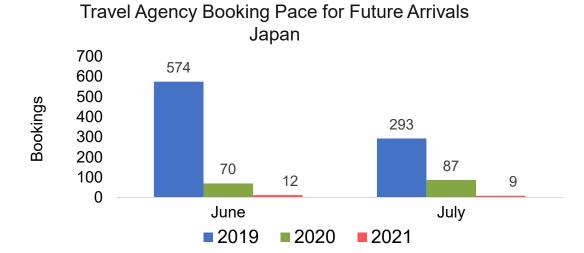

#### **JAPAN**

# Travel Agency Booking Pace for Future Arrivals, by Month

# O'ahu by Month 2021

Travel Agency Booking Pace for Future Arrivals U.S.

Travel Agency Booking Pace for Future Arrivals
Canada

Travel Agency Booking Pace for Future Arrivals

Japan

Travel Agency Booking Pace for Future Arrivals
Korea