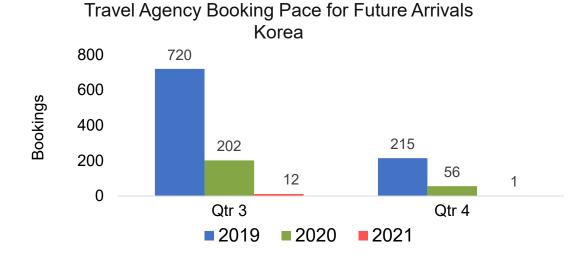

for Future Arrivals





# Lāna'i by Quarter 2021 (cont.)

Travel Agency Booking Pace for Future Arrivals
Australia





### Kaua'i by Month 2021

#### Travel Agency Booking Pace for Future Arrivals U.S.



Travel Agency Booking Pace for Future Arrivals
Canada



#### Travel Agency Booking Pace for Future Arrivals Japan



Travel Agency Booking Pace for Future Arrivals

Bookings





# Kaua'i by Month 2021 (cont.)







### Kaua'i by Quarter 2021





Travel Agency Booking Pace for Future Arrivals
Canada



#### Travel Agency Booking Pace for Future Arrivals Japan



Travel Agency Booking Pace for Future Arrivals





# Kaua'i by Quarter 2021 (cont.)







### Hawai'i Island by Month 2021











# Hawai'i Island by Month 2021 (cont.)







### Hawai'i Island by Quarter 2021











### Hawai'i Island by Quarter 2021 (cont.)