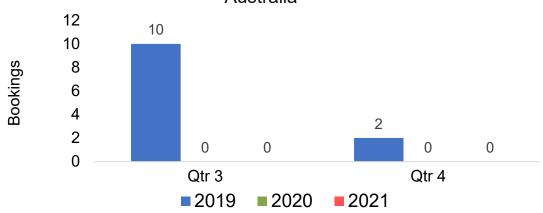

#### **AUSTRALIA**

#### Travel Agency Booking Pace for Future Arrivals Australia