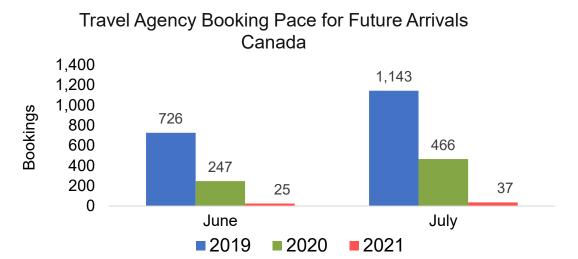

Canada



Travel Agency Booking Pace for Future Arrivals

Bookings



Travel Agency Booking Pace for Future Arrivals





# Lāna'i by Quarter 2021 (cont.)

Travel Agency Booking Pace for Future Arrivals
Australia





### Kaua'i by Month 2021

#### Travel Agency Booking Pace for Future Arrivals U.S.



Travel Agency Booking Pace for Future Arrivals
Canada



#### Travel Agency Booking Pace for Future Arrivals Japan



Travel Agency Booking Pace for Future Arrivals

Bookings





# Kaua'i by Month 2021 (cont.)







### Kaua'i by Quarter 2021





Travel Agency Booking Pace for Future Arrivals
Canada



#### Travel Agency Booking Pace for Future Arrivals Japan



Travel Agency Booking Pace for Future Arrivals





# Kaua'i by Quarter 2021 (cont.)







### Hawai'i Island by Month 2021











# Hawai'i Island by Month 2021 (cont.)







### Hawai'i Island by Quarter 2021











### Hawai'i Island by Quarter 2021 (cont.)