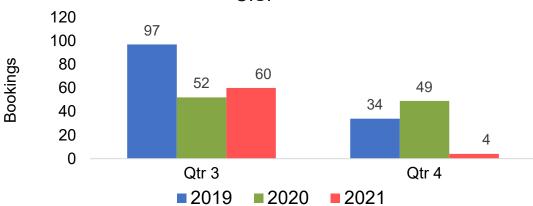

# O'ahu by Quarter 2021

Travel Agency Booking Pace for Future Arrivals
Canada

#### Travel Agency Booking Pace for Future Arrivals, by Month

#### Travel Agency Booking Pace for Future Arrivals, by Quarter