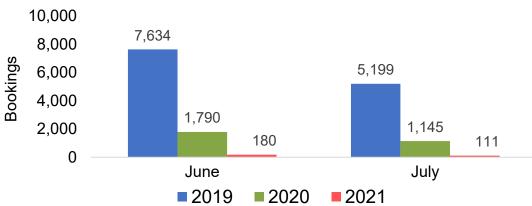

#### **KOREA**

# Travel Agency Booking Pace for Future Arrivals, by Month

#### Travel Agency Booking Pace for Future Arrivals Japan

Bookings

Bookings

Travel Agency Booking Pace for Future Arrivals
Korea