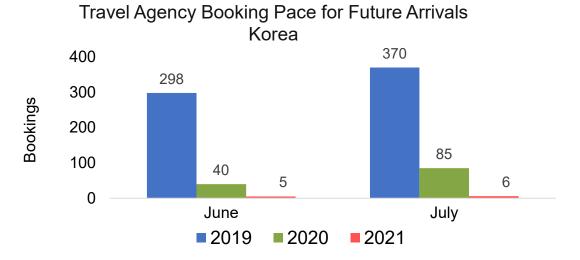

# Travel Agency Booking Pace for Future Arrivals, by Month

# O'ahu by Month 2021

Travel Agency Booking Pace for Future Arrivals U.S.

Travel Agency Booking Pace for Future Arrivals
Canada

Travel Agency Booking Pace for Future Arrivals

Japan

Travel Agency Booking Pace for Future Arrivals
Korea

#### Travel Agency Booking Pace for Future Arrivals Japan

Bookings

Bookings

Travel Agency Booking Pace for Future Arrivals
Korea