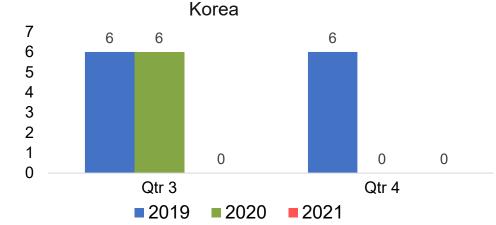

# Travel Agency Booking Pace for Future Arrivals, by Month

#### Travel Agency Booking Pace for Future Arrivals Japan

Bookings

Bookings

Travel Agency Booking Pace for Future Arrivals
Korea