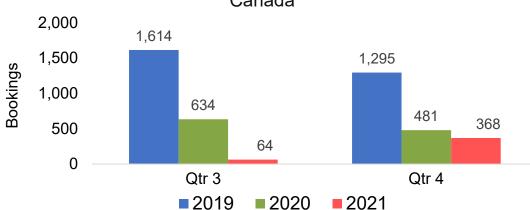

#### Travel Agency Booking Pace for Future Arrivals, by Quarter

# O'ahu by Quarter 2021

Travel Agency Booking Pace for Future Arrivals
Canada