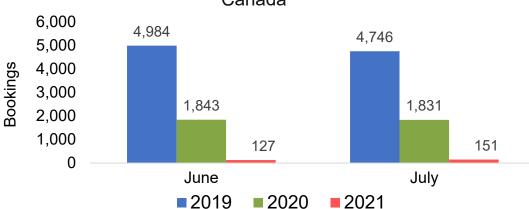

s, by Month



#### Travel Agency Booking Pace for Future Arrivals, by Quarter





#### **JAPAN**

# Travel Agency Booking Pace for Future Arrivals, by Month



# Travel Agency Booking Pace for Future Arrivals, by Quarter





#### CANADA

#### Travel Agency Booking Pace for Future Arrivals, by Month



#### Travel Agency Booking Pace for Future Arrivals, by Quarter





#### **KOREA**

# Travel Agency Booking Pace for Future Arrivals, by Month



# Travel Agency Booking Pace for Future Arrivals, by Quarter





#### **AUSTRALIA**

# Travel Agency Booking Pace for Future Arrivals, by Month



# Travel Agency Booking Pace for Future Arrivals, by Quarter





# O'ahu by Month 2021

Travel Agency Booking Pace for Future Arrivals U.S.



Travel Agency Booking Pace for Future Arrivals
Canada



Travel Agency Booking Pace for Future Arrivals

Japan



Travel Agency Booking Pace for Future Arrivals
Korea





# O'ahu by Month 2021 (cont.)





# O'ahu by Quarter 2021





Travel Agency Booking Pace for Future Arrivals
Canada



#### Travel Agency Booking Pace for Future Arrivals Japan



Travel Agency Booking Pace for Future Arrivals





# O'ahu by Quarter 2021 (cont.)

#### Travel Agency Booking Pace for Future Arrivals Australia





# Maui by Month 2021











# Maui by Month 2021 (cont.)





### Maui by Quarter 2021











# Maui by Quarter 2021 (cont.)





#### Moloka'i by Month 2021

Travel Agency Booking Pace for Future Arrivals U.S.



Travel Agency Booking Pace for Future Arrivals
Canada



#### Travel Agency Booking Pace for Future Arrivals Japan

Bookings

B