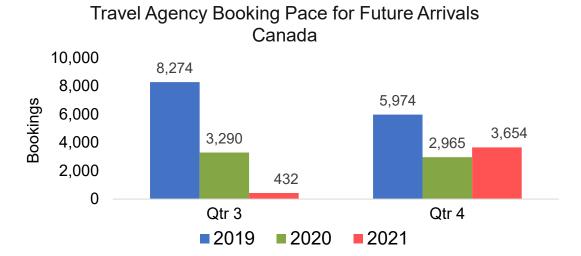

#### CANADA

#### Travel Agency Booking Pace for Future Arrivals, by Quarter

# O'ahu by Quarter 2021

Travel Agency Booking Pace for Future Arrivals
Canada