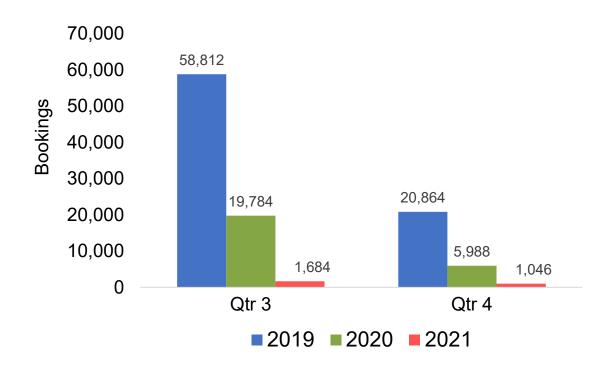

# Travel Agency Booking Pace for Future Arrivals, by Quarter

# O'ahu by Quarter 2021 (cont.)