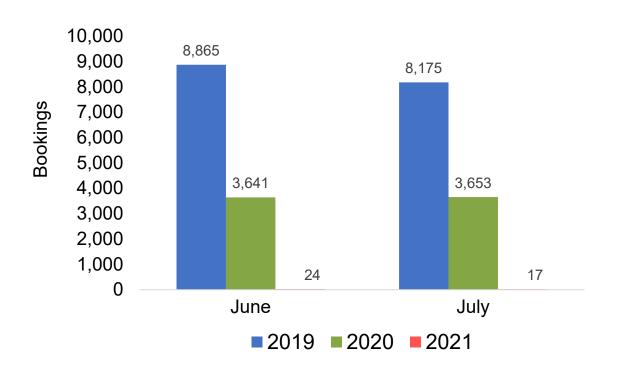

h contains the airport at which the ticket started.

#### Travel Agency

Travel Agency associated with the ticket is doing business (DBA).



#### US

#### Travel Agency Booking Pace for Future Arrivals, by Month



#### Travel Agency Booking Pace for Future Arrivals, by Quarter





#### **JAPAN**

# Travel Agency Booking Pace for Future Arrivals, by Month



# Travel Agency Booking Pace for Future Arrivals, by Quarter





#### CANADA

#### Travel Agency Booking Pace for Future Arrivals, by Month



#### Travel Agency Booking Pace for Future Arrivals, by Quarter





#### **KOREA**

# Travel Agency Booking Pace for Future Arrivals, by Month



# Travel Agency Booking Pace for Future Arrivals, by Quarter





#### **AUSTRALIA**

# Travel Agency Booking Pace for Future Arrivals, by Month



# Travel Agency Booking Pace for Future Arrivals, by Quarter





# O'ahu by Month 2021

Travel Agency Booking Pace for Future Arrivals U.S.



Travel Agency Booking Pace for Future Arrivals
Canada



Travel Agency Booking Pace for Future Arrivals

Japan



Travel Agency Booking Pace for Future Arrivals
Korea





# O'ahu by Month 2021 (cont.)





# O'ahu by Quarter 2021





Travel Agency Booking Pace for Future Arrivals
Canada



#### Travel Agency Booking Pace for Future Arrivals Japan



Travel Agency Booking Pace for Future Arrivals





# O'ahu by Quarter 2021 (cont.)

#### Travel Agency Booking Pace for Future Arrivals Australia





# Maui by Month 2021











# Maui by Month 2021 (cont.)





### Maui by Quarter 2021











# Maui by Quarter 2021 (cont.)





#### Molok