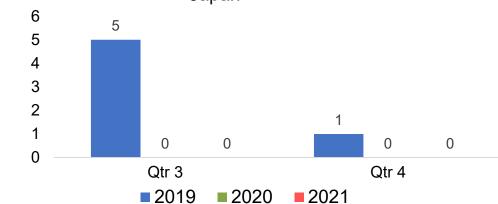

#### Travel Agency Booking Pace for Future Arrivals Japan

Travel Agency Booking Pace for Future Arrivals