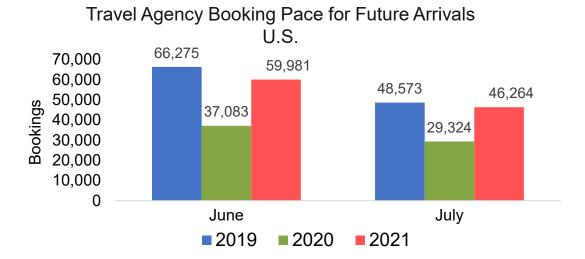

#### US

#### Travel Agency Booking Pace for Future Arrivals, by Month

# O'ahu by Month 2021

Travel Agency Booking Pace for Future Arrivals U.S.

Travel Agency Booking Pace for Future Arrivals
Canada

Travel Agency Booking Pace for Future Arrivals

Japan

Travel Agency Booking Pace for Future Arrivals
Korea