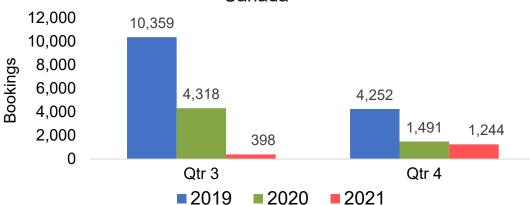

# O'ahu by Quarter 2021

Travel Agency Booking Pace for Future Arrivals
Canada

#### Travel Agency Booking Pace for Future Arrivals, by Quarter