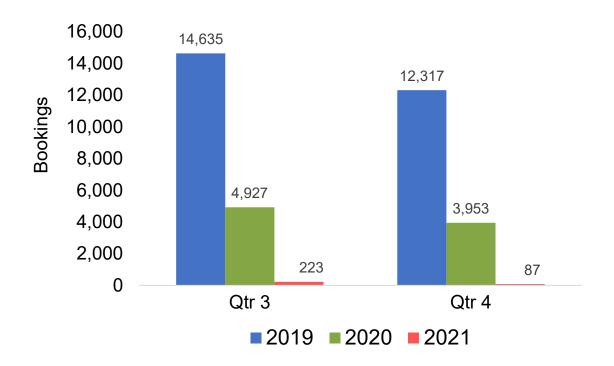

ch travel is expected to take place.

#### Point of Origin Country

The country which contains the airport at which the ticket started.

#### Travel Agency

Travel Agency associated with the ticket is doing business (DBA).



#### US

#### Travel Agency Booking Pace for Future Arrivals, by Month



#### Travel Agency Booking Pace for Future Arrivals, by Quarter





#### **JAPAN**

# Travel Agency Booking Pace for Future Arrivals, by Month



# Travel Agency Booking Pace for Future Arrivals, by Quarter





#### CANADA

#### Travel Agency Booking Pace for Future Arrivals, by Month



#### Travel Agency Booking Pace for Future Arrivals, by Quarter





#### **KOREA**

# Travel Agency Booking Pace for Future Arrivals, by Month



# Travel Agency Booking Pace for Future Arrivals, by Quarter





#### **AUSTRALIA**

# Travel Agency Booking Pace for Future Arrivals, by Month



# Travel Agency Booking Pace for Future Arrivals, by Quarter





# O'ahu by Month 2021

Travel Agency Booking Pace for Future Arrivals U.S.



Travel Agency Booking Pace for Future Arrivals
Canada



Travel Agency Booking Pace for Future Arrivals

Japan



Travel Agency Booking Pace for Future Arrivals
Korea





# O'ahu by Month 2021 (cont.)





# O'ahu by Quarter 2021





Travel Agency Booking Pace for Future Arrivals
Canada



#### Travel Agency Booking Pace for Future Arrivals Japan



Travel Agency Booking Pace for Future Arrivals





# O'ahu by Quarter 2021 (cont.)

#### Travel Agency Booking Pace for Future Arrivals Australia





# Maui by Month 2021











# Maui by Month 2021 (cont.)