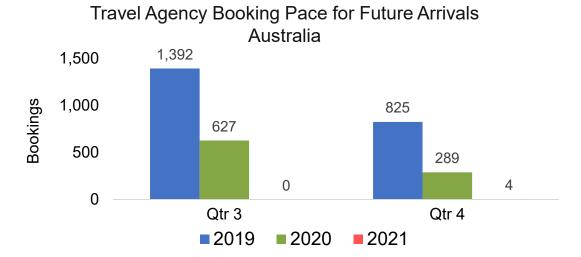

#### **AUSTRALIA**

# Travel Agency Booking Pace for Future Arrivals, by Quarter

#### Travel Agency Booking Pace for Future Arrivals Australia