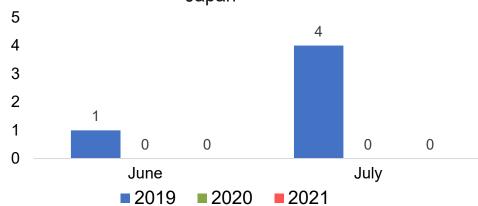

# O'ahu by Month 2021

Travel Agency Booking Pace for Future Arrivals U.S.

Travel Agency Booking Pace for Future Arrivals
Canada

Travel Agency Booking Pace for Future Arrivals

Japan

Travel Agency Booking Pace for Future Arrivals
Korea

#### Travel Agency Booking Pace for Future Arrivals Japan

Travel Agency Booking Pace for Future Arrivals