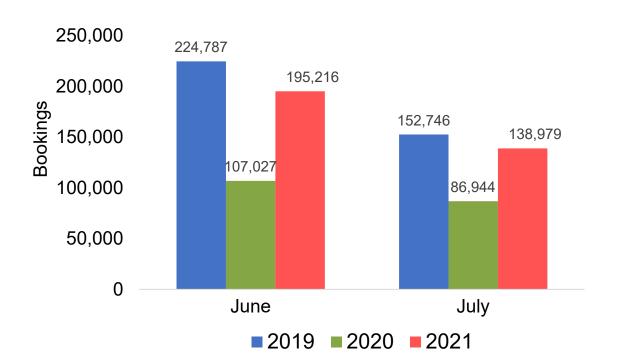

#### Travel Agency Booking Pace for Future Arrivals, by Month

# O'ahu by Month 2021

Travel Agency Booking Pace for Future Arrivals U.S.

Travel Agency Booking Pace for Future Arrivals
Canada

Travel Agency Booking Pace for Future Arrivals

Japan

Travel Agency Booking Pace for Future Arrivals
Korea