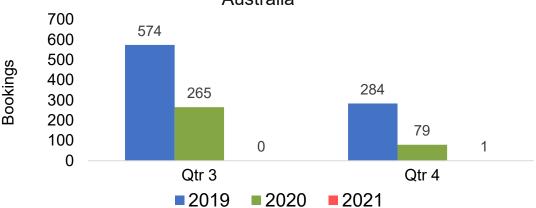

# O'ahu by Quarter 2021 (cont.)

#### Travel Agency Booking Pace for Future Arrivals Australia