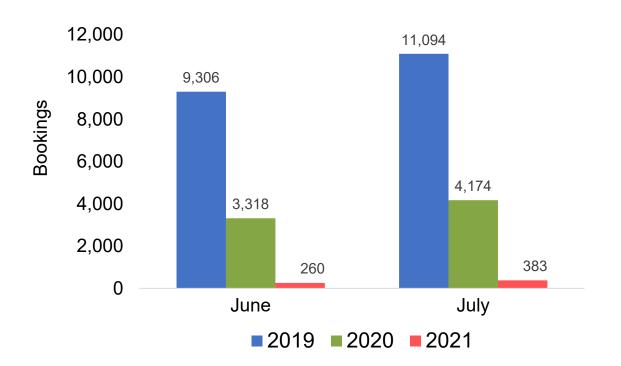

#### Travel Agency Booking Pace for Future Arrivals, by Month

# O'ahu by Month 2021

Travel Agency Booking Pace for Future Arrivals U.S.

Travel Agency Booking Pace for Future Arrivals
Canada

Travel Agency Booking Pace for Future Arrivals

Japan

Travel Agency Booking Pace for Future Arrivals
Korea