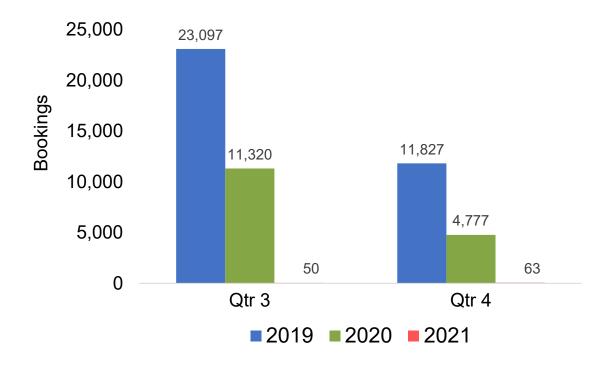

Agency

Travel Agency associated with the ticket is doing business (DBA).



#### US

#### Travel Agency Booking Pace for Future Arrivals, by Month



#### Travel Agency Booking Pace for Future Arrivals, by Quarter





#### **JAPAN**

# Travel Agency Booking Pace for Future Arrivals, by Month



# Travel Agency Booking Pace for Future Arrivals, by Quarter





#### CANADA

#### Travel Agency Booking Pace for Future Arrivals, by Month



#### Travel Agency Booking Pace for Future Arrivals, by Quarter





#### **KOREA**

# Travel Agency Booking Pace for Future Arrivals, by Month



# Travel Agency Booking Pace for Future Arrivals, by Quarter





#### **AUSTRALIA**

# Travel Agency Booking Pace for Future Arrivals, by Month



# Travel Agency Booking Pace for Future Arrivals, by Quarter





# O'ahu by Month 2021

Travel Agency Booking Pace for Future Arrivals U.S.



Travel Agency Booking Pace for Future Arrivals
Canada



Travel Agency Booking Pace for Future Arrivals

Japan



Travel Agency Booking Pace for Future Arrivals
Korea





# O'ahu by Month 2021 (cont.)





# O'ahu by Quarter 2021





Travel Agency Booking Pace for Future Arrivals
Canada



#### Travel Agency Booking Pace for Future Arrivals Japan



Travel Agency Booking Pace for Future Arrivals





# O'ahu by Quarter 2021 (cont.)

#### Travel Agency Booking Pace for Future Arrivals Australia





# Maui by Month 2021











# Maui by Month 2021 (cont.)





### Maui by Quarter 2021











# Maui by Quarter 2021 (cont.)





#### Moloka'i by Month 2021

Travel Agency Booking Pace for Future Arrival