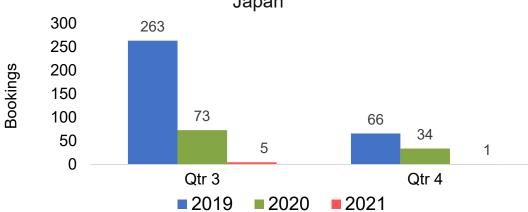

# Travel Agency Booking Pace for Future Arrivals, by Quarter

#### Travel Agency Booking Pace for Future Arrivals Japan

Travel Agency Booking Pace for Future Arrivals