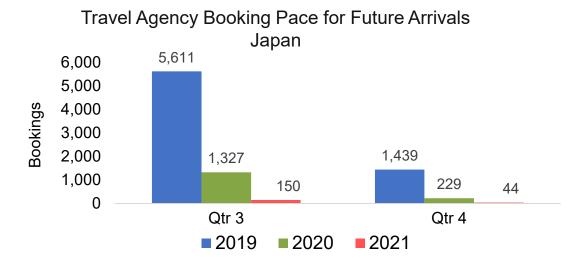

#### **JAPAN**

# Travel Agency Booking Pace for Future Arrivals, by Quarter

#### Travel Agency Booking Pace for Future Arrivals Japan

Travel Agency Booking Pace for Future Arrivals