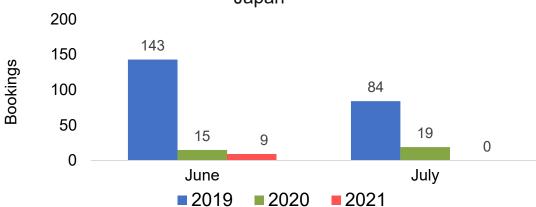

#### **JAPAN**

# Travel Agency Booking Pace for Future Arrivals, by Month

# O'ahu by Month 2021

Travel Agency Booking Pace for Future Arrivals U.S.

Travel Agency Booking Pace for Future Arrivals
Canada

Travel Agency Booking Pace for Future Arrivals

Japan

Travel Agency Booking Pace for Future Arrivals
Korea