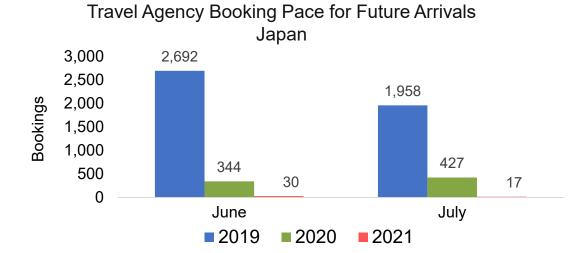

#### Travel Agency Booking Pace for Future Arrivals Japan

Travel Agency Booking Pace for Future Arrivals