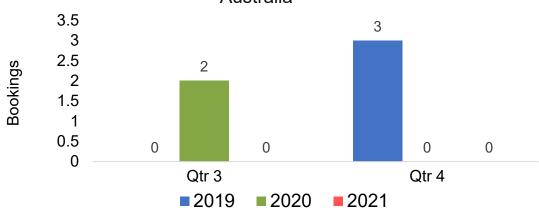

# O'ahu by Quarter 2021

Travel Agency Booking Pace for Future Arrivals
Canada

#### Travel Agency Booking Pace for Future Arrivals Australia