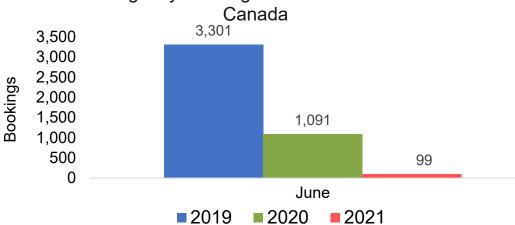

ed with the ticket is doing business (DBA).



#### US

# Travel Agency Booking Pace for Future Arrivals, by Month

### 300,000 250,000 98,779 100,000 50,000 June 2019 2020 2021





#### **JAPAN**

#### Travel Agency Booking Pace for Future Arrivals, by Month







#### CANADA

# Travel Agency Booking Pace for Future Arrivals, by Month







#### **KOREA**

# Travel Agency Booking Pace for Future Arrivals, by Month







#### **AUSTRALIA**

# Travel Agency Booking Pace for Future Arrivals, by Month







## O'ahu by Month 2021











### O'ahu by Month 2021 (cont.)





### O'ahu by Quarter 2021











# O'ahu by Quarter 2021 (cont.)

#### Travel Agency Booking Pace for Future Arrivals Australia





#### Maui by Month 2021





Travel Agency Booking Pace for Future Arrivals



Travel Agency Booking Pace for Future Arrivals

Japan



Travel Agency Booking Pace for Future Arrivals





### Maui by Month 2021 (cont.)





### Maui by Quarter 2021





Travel Agency Booking Pace for Future Arrivals
Canada



Travel Agency Booking Pace for Future Arrivals

Japan



Travel Agency Booking Pace for Future Arrivals





### Maui by Quarter 2021 (cont.)

#### Travel Agency Booking Pace for Future Arrivals Australia





#### Moloka'i by Month 2021







Bookings





### Moloka'i by Month 2021 (cont.)







#### Moloka'i by Quarter 2021

Travel Agency Booking Pace for Future Arrivals U.S.



Travel Agency Booking Pace for Future Arrivals
Canada



#### Travel Agency Booking Pace for Future Arrivals Japan



Travel Agency Booking Pace for Future Arrivals
Korea

Booking