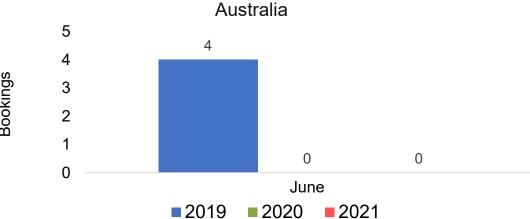

#### **AUSTRALIA**

# Travel Agency Booking Pace for Future Arrivals, by Month

#### Travel Agency Booking Pace for Future Arrivals Australia