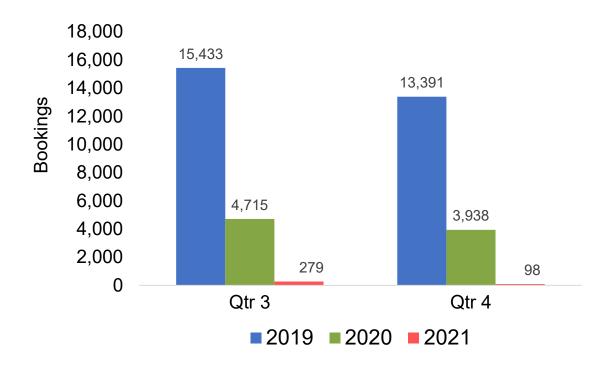

### Maui by Quarter 2021

Travel Agency Booking Pace for Future Arrivals
Canada

Travel Agency Booking Pace for Future Arrivals

Japan

Travel Agency Booking Pace for Future Arrivals