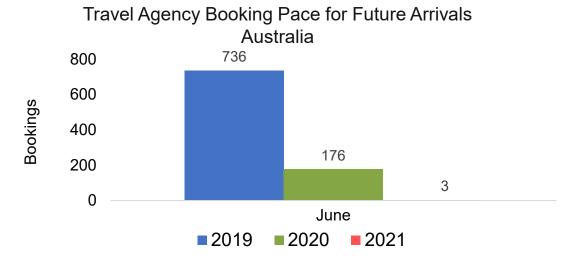

#### **AUSTRALIA**

# Travel Agency Booking Pace for Future Arrivals, by Month

#### Travel Agency Booking Pace for Future Arrivals Australia