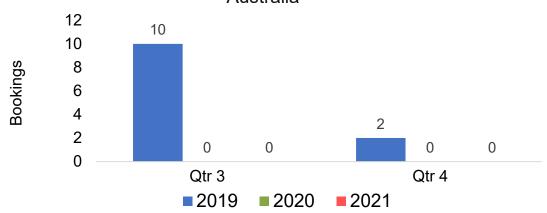

### O'ahu by Quarter 2021

# O'ahu by Quarter 2021 (cont.)

#### Travel Agency Booking Pace for Future Arrivals Australia