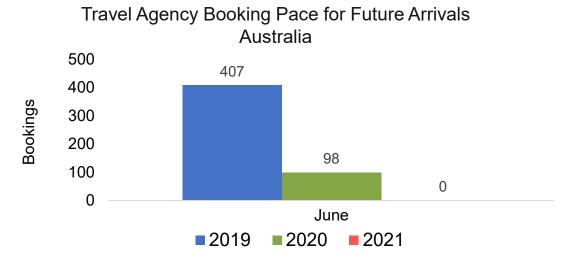

ing Pace for Future Arrivals
Australia





### Kaua'i by Month 2021





Travel Agency Booking Pace for Future Arrivals



#### Travel Agency Booking Pace for Future Arrivals Japan



Travel Agency Booking Pace for Future Arrivals





# Kaua'i by Month 2021 (cont.)





### Kaua'i by Quarter 2021

Travel Agency Booking Pace for Future Arrivals U.S.



Travel Agency Booking Pace for Future Arrivals
Canada



Travel Agency Booking Pace for Future Arrivals

Japan



Travel Agency Booking Pace for Future Arrivals
Korea





# Kaua'i by Quarter 2021 (cont.)







### Hawai'i Island by Month 2021





Travel Agency Booking Pace for Future Arrivals



Travel Agency Booking Pace for Future Arrivals



Travel Agency Booking Pace for Future Arrivals





### Hawai'i Island by Month 2021 (cont.)





### Hawai'i Island by Quarter 2021











### Hawai'i Island by Quarter 2021 (cont.)