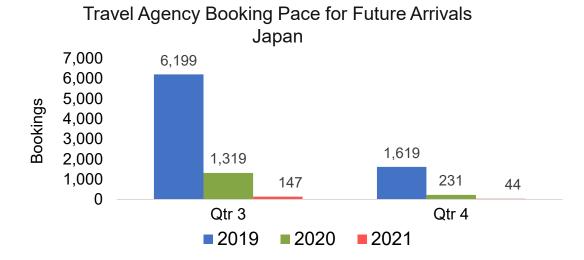

#### **JAPAN**

#### Maui by Month 2021

Travel Agency Booking Pace for Future Arrivals

Travel Agency Booking Pace for Future Arrivals

Japan

Travel Agency Booking Pace for Future Arrivals

#### Travel Agency Booking Pace for Future Arrivals Japan

Travel Agency Booking Pace for Future Arrivals
Korea

Bookings

Bookings

#### Travel Agency Booking Pace for Future Arrivals Japan

Travel Agency Booking Pace for Future Arrivals

Bookings