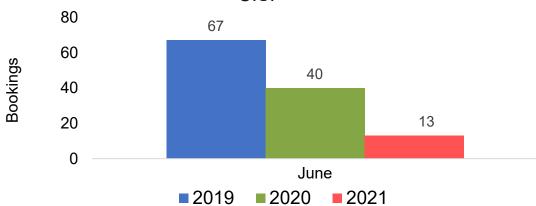

#### US

# Travel Agency Booking Pace for Future Arrivals, by Month

### 300,000 250,000 98,779 100,000 50,000 June 2019 2020 2021