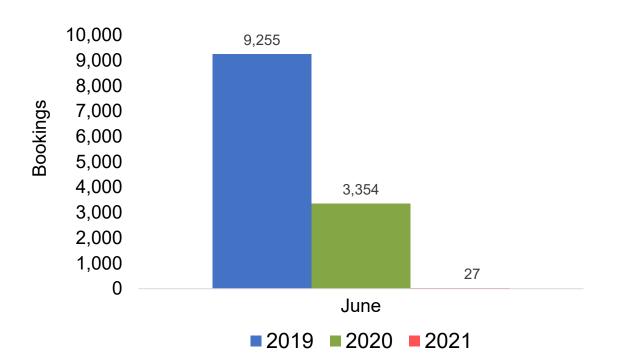

#### Maui by Month 2021

Travel Agency Booking Pace for Future Arrivals

Travel Agency Booking Pace for Future Arrivals

Japan

Travel Agency Booking Pace for Future Arrivals