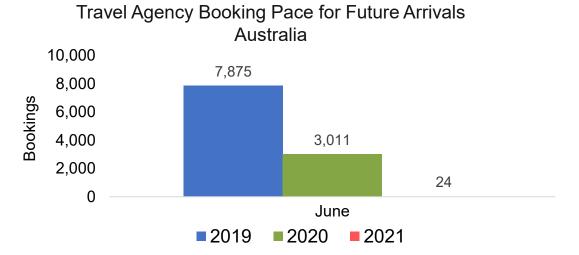

#### **AUSTRALIA**

# Travel Agency Booking Pace for Future Arrivals, by Month

#### Travel Agency Booking Pace for Future Arrivals Australia