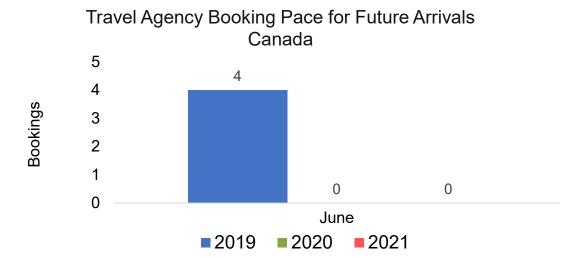

#### CANADA

# Travel Agency Booking Pace for Future Arrivals, by Month

### Maui by Quarter 2021

Travel Agency Booking Pace for Future Arrivals
Canada

Travel Agency Booking Pace for Future Arrivals

Japan

Travel Agency Booking Pace for Future Arrivals