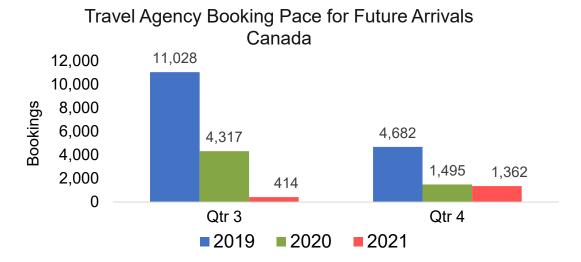

on which travel is expected to take place.

#### Point of Origin Country

The country which contains the airport at which the ticket started.

#### Travel Agency

Travel Agency associated with the ticket is doing business (DBA).



#### US

# Travel Agency Booking Pace for Future Arrivals, by Month

### 300,000 250,000 98,779 100,000 50,000 June 2019 2020 2021





#### **JAPAN**

#### Travel Agency Booking Pace for Future Arrivals, by Month







#### CANADA

# Travel Agency Booking Pace for Future Arrivals, by Month







#### **KOREA**

# Travel Agency Booking Pace for Future Arrivals, by Month







#### **AUSTRALIA**

# Travel Agency Booking Pace for Future Arrivals, by Month







## O'ahu by Month 2021











### O'ahu by Month 2021 (cont.)





### O'ahu by Quarter 2021











# O'ahu by Quarter 2021 (cont.)

#### Travel Agency Booking Pace for Future Arrivals Australia





#### Maui by Month 2021





Travel Agency Booking Pace for Future Arrivals



Travel Agency Booking Pace for Future Arrivals

Japan



Travel Agency Booking Pace for Future Arrivals





### Maui by Month 2021 (cont.)





### Maui by Quarter 2021





Travel Agency Booking Pace for Future Arrivals
Canada



Travel Agency Booking Pace for Future Arrivals

Japan



Travel Agency Booking Pace for Future Arrivals





### Maui by Quarter 2021 (cont.)

#### Travel Agency Booking Pace for Future Arrivals Australia





#### Moloka'i by Month 2021







Bookings





### Moloka'i by Month 2021 (cont.)







#### Moloka'i by Quarter 2021

Travel Agency Booking Pace for Future Arrivals U.