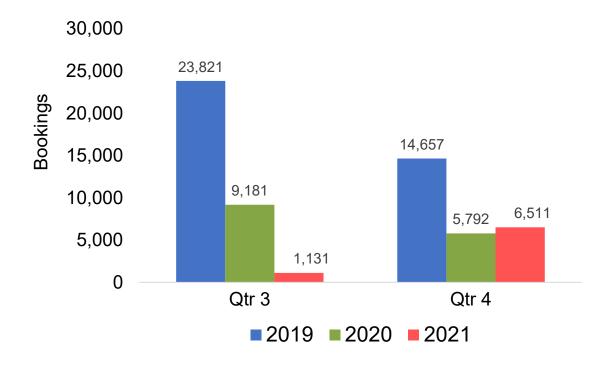

rs (i.e., excluding Hawai'i residents and inter-island travelers) from Sales transactions counted, including Exchanges and Refunds.

#### Booking Date

 The date on which the ticket was purchased by the passenger. Also known as the Sales Date.

#### Travel Date

The date on which travel is expected to take place.

#### Point of Origin Country

The country which contains the airport at which the ticket started.

#### Travel Agency

Travel Agency associated with the ticket is doing business (DBA).



#### US

# Travel Agency Booking Pace for Future Arrivals, by Month

### 300,000 250,000 98,779 100,000 50,000 June 2019 2020 2021





#### **JAPAN**

#### Travel Agency Booking Pace for Future Arrivals, by Month







#### CANADA

# Travel Agency Booking Pace for Future Arrivals, by Month







#### **KOREA**

# Travel Agency Booking Pace for Future Arrivals, by Month







#### **AUSTRALIA**

# Travel Agency Booking Pace for Future Arrivals, by Month







## O'ahu by Month 2021











### O'ahu by Month 2021 (cont.)





### O'ahu by Quarter 2021











# O'ahu by Quarter 2021 (cont.)

#### Travel Agency Booking Pace for Future Arrivals Australia





#### Maui by Month 2021





Travel Agency Booking Pace for Future Arrivals



Travel Agency Booking Pace for Future Arrivals

Japan



Travel Agency Booking Pace for Future Arrivals





### Maui by Month 2021 (cont.)





### Maui by Quarter 2021





Travel Agency Booking Pace for Future Arrivals
Canada



Travel Agency Booking Pace for Future Arrivals

Japan



Travel Agency Booking Pace for Future Arrivals