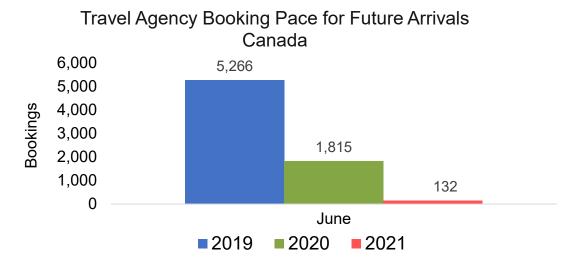

the passenger. Also known as the Sales Date.

#### Travel Date

The date on which travel is expected to take place.

#### Point of Origin Country

The country which contains the airport at which the ticket started.

#### Travel Agency

Travel Agency associated with the ticket is doing business (DBA).



#### US

# Travel Agency Booking Pace for Future Arrivals, by Month

### 300,000 250,000 98,779 100,000 50,000 June 2019 2020 2021





#### **JAPAN**

#### Travel Agency Booking Pace for Future Arrivals, by Month







#### CANADA

# Travel Agency Booking Pace for Future Arrivals, by Month







#### **KOREA**

# Travel Agency Booking Pace for Future Arrivals, by Month







#### **AUSTRALIA**

# Travel Agency Booking Pace for Future Arrivals, by Month







## O'ahu by Month 2021











### O'ahu by Month 2021 (cont.)





### O'ahu by Quarter 2021











# O'ahu by Quarter 2021 (cont.)

#### Travel Agency Booking Pace for Future Arrivals Australia





#### Maui by Month 2021





Travel Agency Booking Pace for Future Arrivals



Travel Agency Booking Pace for Future Arrivals

Japan



Travel Agency Booking Pace for Future Arrivals





### Maui by Month 2021 (cont.)





### Maui by Quarter 2021





Travel Agency Booking Pace for Future Arrivals
Canada



Travel Agency Booking Pace for Future Arrivals

Japan



Travel Agency Booking Pace for Future Arrivals





### Maui by Quarter 2021 (cont.)

#### Travel Agency Booking Pace for Future Arrivals Australia





#### Moloka'i by Month 2021







Bookings





### Moloka'i by Month 2021 (cont.)







#### M