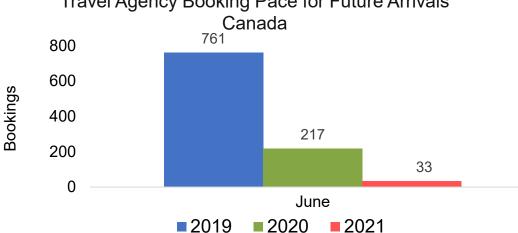

ure Arrivals

Bookings

Bookings



Travel Agency Booking Pace for Future Arrivals
Korea





# Lāna'i by Quarter 2021 (cont.)

Travel Agency Booking Pace for Future Arrivals
Australia





### Kaua'i by Month 2021





Travel Agency Booking Pace for Future Arrivals



#### Travel Agency Booking Pace for Future Arrivals Japan



Travel Agency Booking Pace for Future Arrivals





# Kaua'i by Month 2021 (cont.)





### Kaua'i by Quarter 2021

Travel Agency Booking Pace for Future Arrivals U.S.



Travel Agency Booking Pace for Future Arrivals
Canada



Travel Agency Booking Pace for Future Arrivals

Japan



Travel Agency Booking Pace for Future Arrivals
Korea





# Kaua'i by Quarter 2021 (cont.)







### Hawai'i Island by Month 2021





Travel Agency Booking Pace for Future Arrivals



Travel Agency Booking Pace for Future Arrivals



Travel Agency Booking Pace for Future Arrivals





### Hawai'i Island by Month 2021 (cont.)





### Hawai'i Island by Quarter 2021











### Hawai'i Island by Quarter 2021 (cont.)