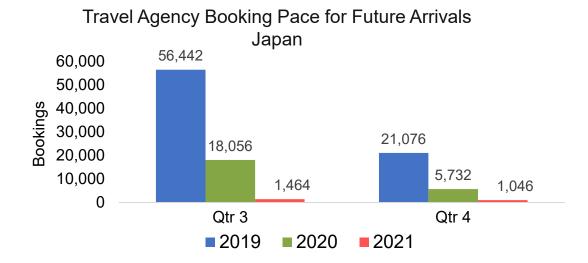

#### **JAPAN**

### O'ahu by Quarter 2021

#### Travel Agency Booking Pace for Future Arrivals Japan

Travel Agency Booking Pace for Future Arrivals
Korea

Bookings

Bookings