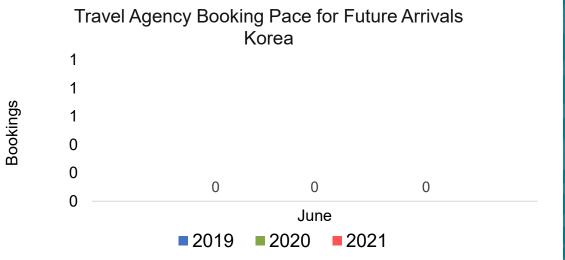

Arrivals, by Month







## O'ahu by Month 2021











### O'ahu by Month 2021 (cont.)





### O'ahu by Quarter 2021











# O'ahu by Quarter 2021 (cont.)

#### Travel Agency Booking Pace for Future Arrivals Australia





#### Maui by Month 2021





Travel Agency Booking Pace for Future Arrivals



Travel Agency Booking Pace for Future Arrivals

Japan



Travel Agency Booking Pace for Future Arrivals





### Maui by Month 2021 (cont.)





### Maui by Quarter 2021





Travel Agency Booking Pace for Future Arrivals
Canada



Travel Agency Booking Pace for Future Arrivals

Japan



Travel Agency Booking Pace for Future Arrivals





### Maui by Quarter 2021 (cont.)

#### Travel Agency Booking Pace for Future Arrivals Australia





#### Moloka'i by Month 2021







Bookings





### Moloka'i by Month 2021 (cont.)







#### Moloka'i by Quarter 2021

Travel Agency Booking Pace for Future Arrivals U.S.



Travel Agency Booking Pace for Future Arrivals
Canada



#### Travel Agency Booking Pace for Future Arrivals Japan



Travel Agency Booking Pace for Future Arrivals
Korea

Bookings





Bookings

## Moloka'i by Quarter 2021 (cont.)

#### Travel Agency Booking Pace for Future Arrivals Australia





## Lāna'i by Month 2021

Travel Agency Booking Pace for Future Arrivals U.S.



Travel Agency Booking Pace for Future Arrivals
Canada



#### Travel Agency Booking Pace for Future Arrivals Japan



Travel Agency Booking Pace for Future Arrivals

Bookings





# Lāna'i by Month 2021 (cont.)





### Lāna'i by Quarter 2021

Travel Agency Booking Pace for Future Arriva