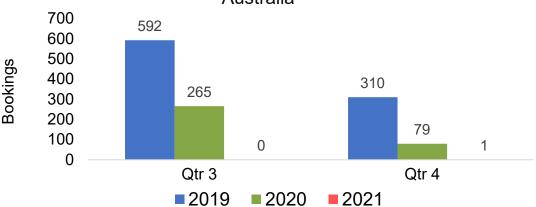

### O'ahu by Quarter 2021

# O'ahu by Quarter 2021 (cont.)

#### Travel Agency Booking Pace for Future Arrivals Australia