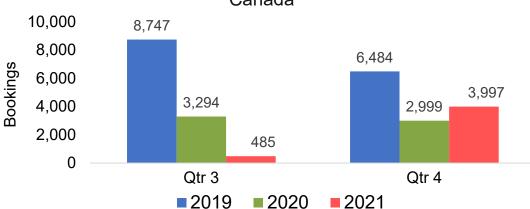

### O'ahu by Quarter 2021

#### Travel Agency Booking Pace for Future Arrivals Japan

Travel Agency Booking Pace for Future Arrivals
Korea

Bookings

Bookings