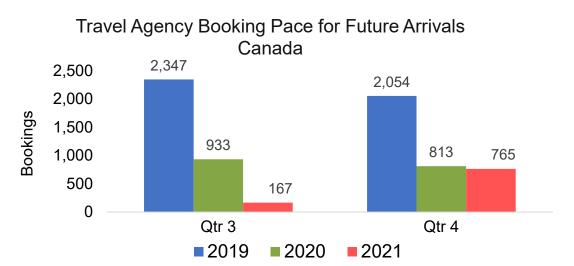

#### CANADA

### Maui by Quarter 2021

Travel Agency Booking Pace for Future Arrivals
Canada

Travel Agency Booking Pace for Future Arrivals

Japan

Travel Agency Booking Pace for Future Arrivals

#### Moloka'i by Quarter 2021

Travel Agency Booking Pace for Future Arrivals U.S.

Travel Agency Booking Pace for Future Arrivals
Canada