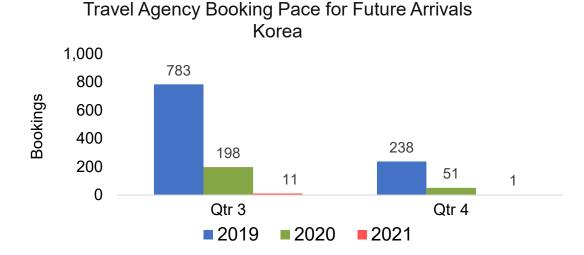

#### **KOREA**

# Travel Agency Booking Pace for Future Arrivals, by Month

#### Travel Agency Booking Pace for Future Arrivals Japan

Travel Agency Booking Pace for Future Arrivals
Korea

Bookings

Bookings