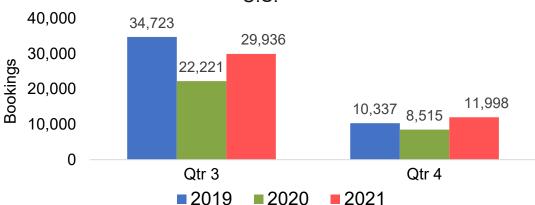

#### US

#### Moloka'i by Quarter 2021

Travel Agency Booking Pace for Future Arrivals U.S.

Travel Agency Booking Pace for Future Arrivals
Canada