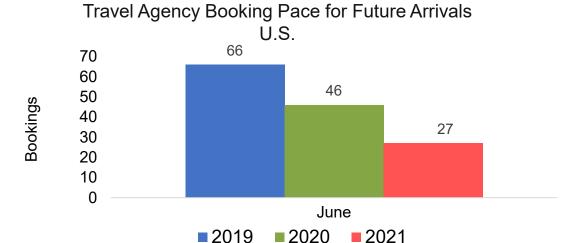

#### US

#### Moloka'i by Quarter 2021

Travel Agency Booking Pace for Future Arrivals U.S.

Travel Agency Booking Pace for Future Arrivals
Canada