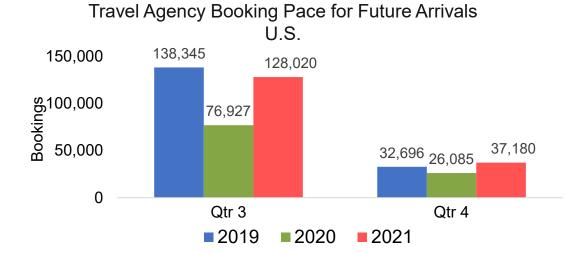

e on which travel is expected to take place.

#### Point of Origin Country

The country which contains the airport at which the ticket started.

#### Travel Agency

Travel Agency associated with the ticket is doing business (DBA).



#### US

# Travel Agency Booking Pace for Future Arrivals, by Month

### 300,000 250,000 98,779 100,000 50,000 June 2019 2020 2021





#### **JAPAN**

#### Travel Agency Booking Pace for Future Arrivals, by Month







#### CANADA

# Travel Agency Booking Pace for Future Arrivals, by Month







#### **KOREA**

# Travel Agency Booking Pace for Future Arrivals, by Month







#### **AUSTRALIA**

# Travel Agency Booking Pace for Future Arrivals, by Month







## O'ahu by Month 2021











### O'ahu by Month 2021 (cont.)





### O'ahu by Quarter 2021











# O'ahu by Quarter 2021 (cont.)

#### Travel Agency Booking Pace for Future Arrivals Australia





#### Maui by Month 2021





Travel Agency Booking Pace for Future Arrivals



Travel Agency Booking Pace for Future Arrivals

Japan



Travel Agency Booking Pace for Future Arrivals





### Maui by Month 2021 (cont.)





### Maui by Quarter 2021





Travel Agency Booking Pace for Future Arrivals
Canada



Travel Agency Booking Pace for Future Arrivals

Japan



Travel Agency Booking Pace for Future Arrivals





### Maui by Quarter 2021 (cont.)

#### Travel Agency Booking Pace for Future Arrivals Australia





#### Moloka'i by Month 2021







Bookings





### Moloka'i by Month 2021 (cont.)







#### Moloka'i by Quarter 2021

Travel Agency Booking Pace for Future Arrivals