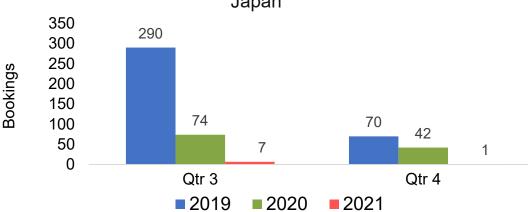

### O'ahu by Quarter 2021

# O'ahu by Quarter 2021 (cont.)

### Maui by Quarter 2021

Travel Agency Booking Pace for Future Arrivals
Canada

Travel Agency Booking Pace for Future Arrivals

Japan

Travel Agency Booking Pace for Future Arrivals