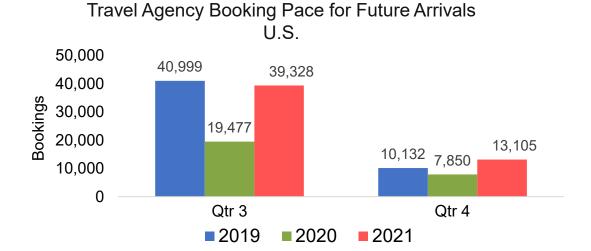

#### Moloka'i by Quarter 2021

Travel Agency Booking Pace for Future Arrivals U.S.

Travel Agency Booking Pace for Future Arrivals
Canada