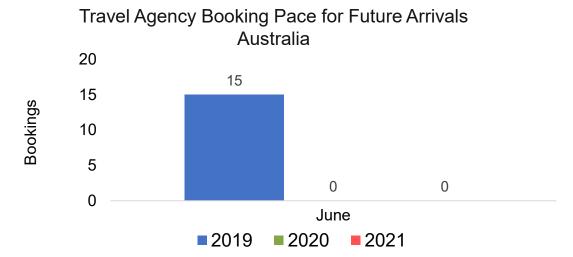

#### Travel Agency Booking Pace for Future Arrivals Australia

#### **AUSTRALIA**