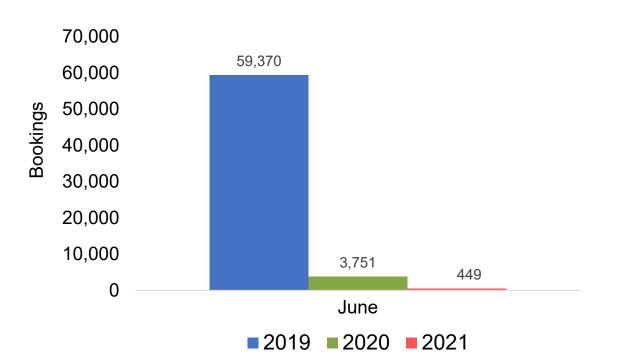

#### Global Agency Pro Index

#### Bookings

 Net sum of the number of visitors (i.e., excluding Hawai'i residents and inter-island travelers) from Sales transactions counted, including Exchanges and Refunds.

#### Booking Date

 The date on which the ticket was purchased by the passenger. Also known as the Sales Date.

#### Travel Date

The date on which travel is expected to take place.

#### Point of Origin Country

The country which contains the airport at which the ticket started.

#### Travel Agency

Travel Agency associated with the ticket is doing business (DBA).



#### US

# Travel Agency Booking Pace for Future Arrivals, by Month

### 300,000 250,000 98,779 100,000 50,000 June 2019 2020 2021





#### **JAPAN**

#### Travel Agency Booking Pace for Future Arrivals, by Month







#### CANADA

# Travel Agency Booking Pace for Future Arrivals, by Month







#### **KOREA**

# Travel Agency Booking Pace for Future Arrivals, by Month







#### **AUSTRALIA**

# Travel Agency Booking Pace for Future Arrivals, by Month







## O'ahu by Month 2021











### O'ahu by Month 2021 (cont.)





### O'ahu by Quarter 2021











# O'ahu by Quarter 2021 (cont.)

#### Travel Agency Booking Pace for Future Arrivals Australia





#### Maui by Month 2021





Travel Agency Booking Pace for Future Arrivals



Travel Agency Booking Pace for Future Arrivals

Japan



Travel Agency Booking Pace for Future Arrivals





### Maui by Month 2021 (cont.)





### Maui by Quarter 2021





Travel Agency Booking Pace for Future Arrivals
Canada



Travel Agency Booking Pace f