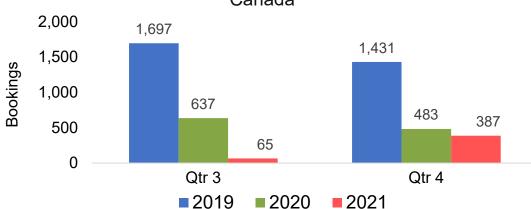

### O'ahu by Quarter 2021

# O'ahu by Quarter 2021 (cont.)

### Maui by Quarter 2021

Travel Agency Booking Pace for Future Arrivals
Canada

Travel Agency Booking Pace for Future Arrivals

Japan

Travel Agency Booking Pace for Future Arrivals