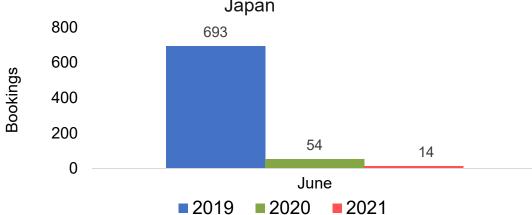

Travel Agency Booking Pace for Future Arrivals, by Month

### 300,000 250,000 98,779 100,000 50,000 June 2019 2020 2021





#### **JAPAN**

#### Travel Agency Booking Pace for Future Arrivals, by Month







#### CANADA

# Travel Agency Booking Pace for Future Arrivals, by Month







#### **KOREA**

# Travel Agency Booking Pace for Future Arrivals, by Month







#### **AUSTRALIA**

# Travel Agency Booking Pace for Future Arrivals, by Month







## O'ahu by Month 2021











### O'ahu by Month 2021 (cont.)





### O'ahu by Quarter 2021











# O'ahu by Quarter 2021 (cont.)

#### Travel Agency Booking Pace for Future Arrivals Australia





#### Maui by Month 2021





Travel Agency Booking Pace for Future Arrivals



Travel Agency Booking Pace for Future Arrivals

Japan



Travel Agency Booking Pace for Future Arrivals





### Maui by Month 2021 (cont.)





### Maui by Quarter 2021





Travel Agency Booking Pace for Future Arrivals
Canada



Travel Agency Booking Pace for Future Arrivals

Japan



Travel Agency Booking Pace for Future Arrivals





### Maui by Quarter 2021 (cont.)

#### Travel Agency Booking Pace for Future Arrivals Australia





#### Moloka'i by Month 2021







Bookings





### Moloka'i by Month 2021 (cont.)







#### Moloka'i by Quarter 2021

Travel Agency Booking Pace for Future Arrivals U.S.



Travel Agency Booking Pace for Future Arrivals
Canada



#### Travel Agency Booking Pace for Future Arrivals Japan



Travel Agency Booking Pace for Future Arrivals
Korea

Bookings





Bookings

## Moloka'i by Quarter 2021 (cont.)

###