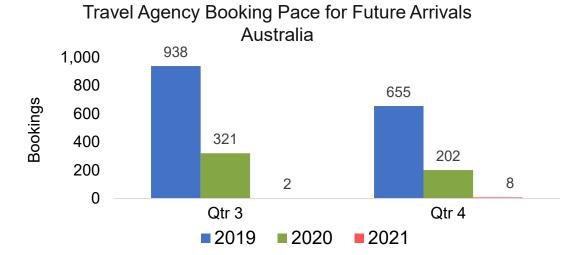

#### **AUSTRALIA**

# Travel Agency Booking Pace for Future Arrivals, by Month

#### Travel Agency Booking Pace for Future Arrivals Australia