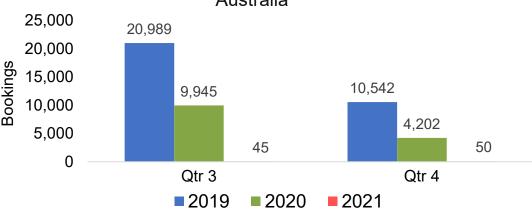

#### **AUSTRALIA**

#### Travel Agency Booking Pace for Future Arrivals Australia