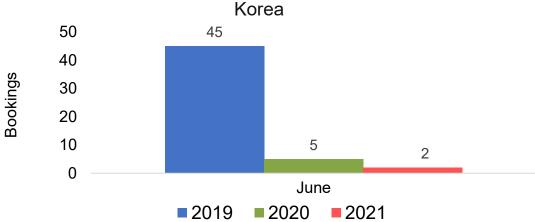

#### **KOREA**

#### Travel Agency Booking Pace for Future Arrivals Japan

Travel Agency Booking Pace for Future Arrivals
Korea

Bookings

Bookings