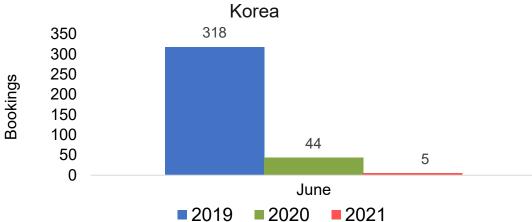

'i by Quarter 2021 (cont.)

Travel Agency Booking Pace for Future Arrivals
Australia





### Kaua'i by Month 2021





Travel Agency Booking Pace for Future Arrivals



#### Travel Agency Booking Pace for Future Arrivals Japan



Travel Agency Booking Pace for Future Arrivals





# Kaua'i by Month 2021 (cont.)





### Kaua'i by Quarter 2021

Travel Agency Booking Pace for Future Arrivals U.S.



Travel Agency Booking Pace for Future Arrivals
Canada



Travel Agency Booking Pace for Future Arrivals

Japan



Travel Agency Booking Pace for Future Arrivals
Korea





# Kaua'i by Quarter 2021 (cont.)







### Hawai'i Island by Month 2021





Travel Agency Booking Pace for Future Arrivals



Travel Agency Booking Pace for Future Arrivals



Travel Agency Booking Pace for Future Arrivals





### Hawai'i Island by Month 2021 (cont.)





### Hawai'i Island by Quarter 2021











### Hawai'i Island by Quarter 2021 (cont.)