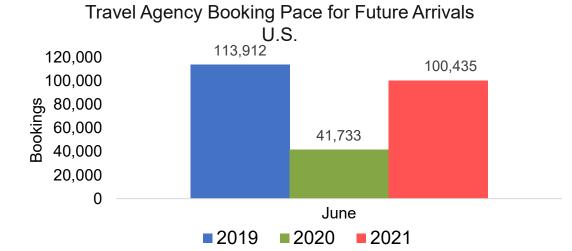

by the passenger. Also known as the Sales Date.

#### Travel Date

The date on which travel is expected to take place.

#### Point of Origin Country

The country which contains the airport at which the ticket started.

#### Travel Agency

Travel Agency associated with the ticket is doing business (DBA).



#### US

# Travel Agency Booking Pace for Future Arrivals, by Month

### 300,000 250,000 98,779 100,000 50,000 June 2019 2020 2021





#### **JAPAN**

#### Travel Agency Booking Pace for Future Arrivals, by Month







#### CANADA

# Travel Agency Booking Pace for Future Arrivals, by Month







#### **KOREA**

# Travel Agency Booking Pace for Future Arrivals, by Month







#### **AUSTRALIA**

# Travel Agency Booking Pace for Future Arrivals, by Month







## O'ahu by Month 2021











### O'ahu by Month 2021 (cont.)





### O'ahu by Quarter 2021











# O'ahu by Quarter 2021 (cont.)

#### Travel Agency Booking Pace for Future Arrivals Australia





#### Maui by Month 2021





Travel Agency Booking Pace for Future Arrivals



Travel Agency Booking Pace for Future Arrivals

Japan



Travel Agency Booking Pace for Future Arrivals





### Maui by Month 2021 (cont.)





### Maui by Quarter 2021





Travel Agency Booking Pace for Future Arrivals
Canada



Travel Agency Booking Pace for Future Arrivals

Japan



Travel Agency Booking Pace for Future Arrivals





### Maui by Quarter 2021 (cont.)

#### Travel Agency Booking Pace for Future Arrivals Australia





#### Moloka'i by Month 2021







Bookings





### Moloka'i by Month 2021 (cont.)







####