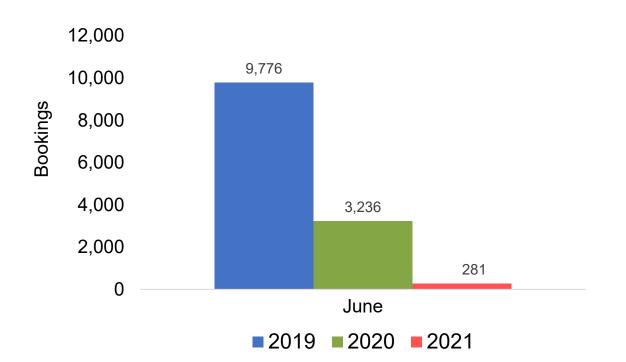

#### Maui by Month 2021

Travel Agency Booking Pace for Future Arrivals

Travel Agency Booking Pace for Future Arrivals

Japan

Travel Agency Booking Pace for Future Arrivals

### Maui by Month 2021 (cont.)