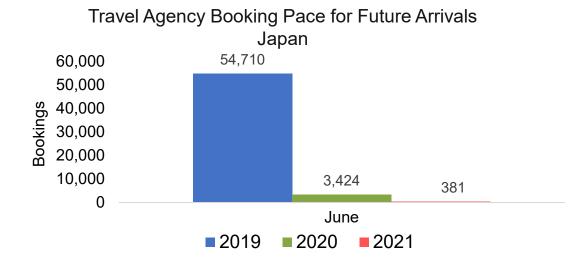

he passenger. Also known as the Sales Date.

#### Travel Date

The date on which travel is expected to take place.

#### Point of Origin Country

The country which contains the airport at which the ticket started.

#### Travel Agency

Travel Agency associated with the ticket is doing business (DBA).



#### US

# Travel Agency Booking Pace for Future Arrivals, by Month

### 300,000 250,000 98,779 100,000 50,000 June 2019 2020 2021





#### **JAPAN**

#### Travel Agency Booking Pace for Future Arrivals, by Month







#### CANADA

# Travel Agency Booking Pace for Future Arrivals, by Month







#### **KOREA**

# Travel Agency Booking Pace for Future Arrivals, by Month







#### **AUSTRALIA**

# Travel Agency Booking Pace for Future Arrivals, by Month







## O'ahu by Month 2021











### O'ahu by Month 2021 (cont.)





### O'ahu by Quarter 2021











# O'ahu by Quarter 2021 (cont.)

#### Travel Agency Booking Pace for Future Arrivals Australia





#### Maui by Month 2021





Travel Agency Booking Pace for Future Arrivals



Travel Agency Booking Pace for Future Arrivals

Japan



Travel Agency Booking Pace for Future Arrivals





### Maui by Month 2021 (cont.)





### Maui by Quarter 2021





Travel Agency Booking Pace for Future Arrivals
Canada



Travel Agency Booking Pace for Future Arrivals

Japan



Travel Agency Booking Pace for Future Arrivals





### Maui by Quarter 2021 (cont.)

#### Travel Agency Booking Pace for Future Arrivals Australia





#### Moloka'i by Month 2021







Bookings





### Moloka'i by Month 2021 (cont.)







#### Mol