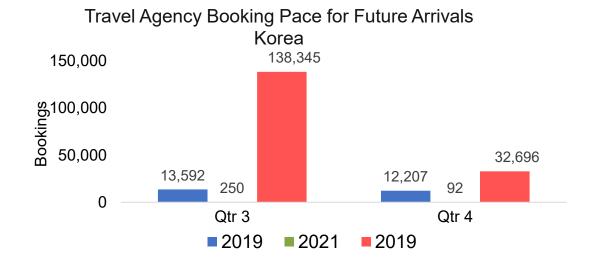

#### **KOREA**

#### Travel Agency Booking Pace for Future Arrivals Japan

Travel Agency Booking Pace for Future Arrivals
Korea

Bookings

Bookings