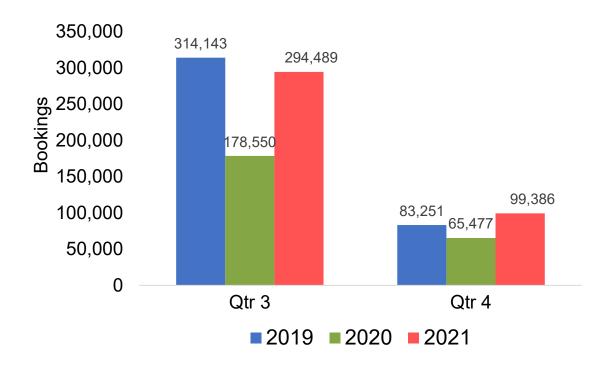

The information is updated daily with a recency of two days prior to current date.



#### Global Agency Pro Index

#### Bookings

 Net sum of the number of visitors (i.e., excluding Hawai'i residents and inter-island travelers) from Sales transactions counted, including Exchanges and Refunds.

#### Booking Date

 The date on which the ticket was purchased by the passenger. Also known as the Sales Date.

#### Travel Date

The date on which travel is expected to take place.

#### Point of Origin Country

The country which contains the airport at which the ticket started.

#### Travel Agency

Travel Agency associated with the ticket is doing business (DBA).



#### US

# Travel Agency Booking Pace for Future Arrivals, by Month

### 300,000 250,000 98,779 100,000 50,000 June 2019 2020 2021





#### **JAPAN**

#### Travel Agency Booking Pace for Future Arrivals, by Month







#### CANADA

# Travel Agency Booking Pace for Future Arrivals, by Month







#### **KOREA**

# Travel Agency Booking Pace for Future Arrivals, by Month







#### **AUSTRALIA**

# Travel Agency Booking Pace for Future Arrivals, by Month







## O'ahu by Month 2021











### O'ahu by Month 2021 (cont.)





### O'ahu by Quarter 2021











# O'ahu by Quarter 2021 (cont.)

#### Travel Agency Booking Pace for Future Arrivals Australia





#### Maui by Month 2021





Travel Agency Booking Pace for Future Arrivals



Travel Agency Booking Pace for Future Arrivals

Japan



Travel Agency Booking Pace for Future Arrivals





### Maui by Month 2021 (cont.)





### Maui by Quarter 2021





Tr