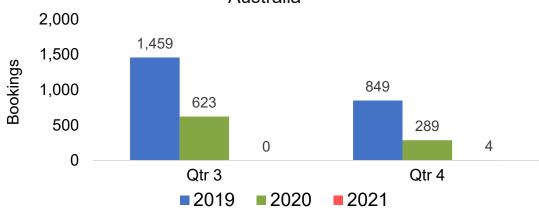

#### **AUSTRALIA**

# Travel Agency Booking Pace for Future Arrivals, by Month

#### Travel Agency Booking Pace for Future Arrivals Australia

# Lāna'i by Quarter 2021 (cont.)

Travel Agency Booking Pace for Future Arrivals
Australia