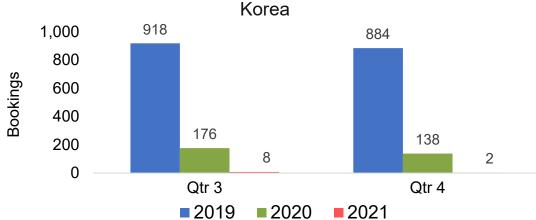

#### **KOREA**

# Travel Agency Booking Pace for Future Arrivals, by Month

#### Travel Agency Booking Pace for Future Arrivals Japan

Travel Agency Booking Pace for Future Arrivals
Korea

Bookings

Bookings