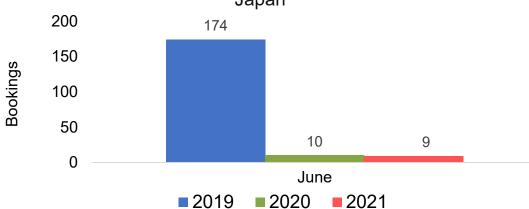

#### **JAPAN**

#### Travel Agency Booking Pace for Future Arrivals Japan

Travel Agency Booking Pace for Future Arrivals
Korea

Bookings

Bookings