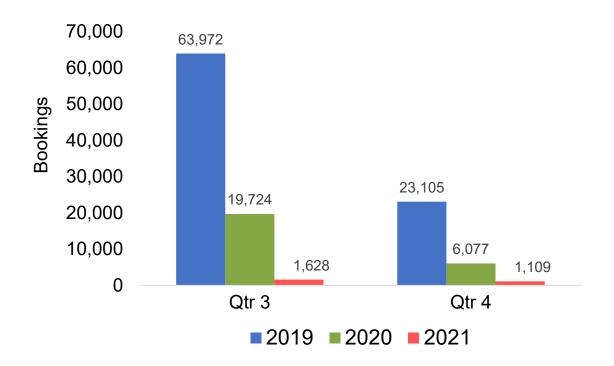

### Maui by Quarter 2021

Travel Agency Booking Pace for Future Arrivals
Canada

Travel Agency Booking Pace for Future Arrivals

Japan

Travel Agency Booking Pace for Future Arrivals

### Maui by Quarter 2021 (cont.)