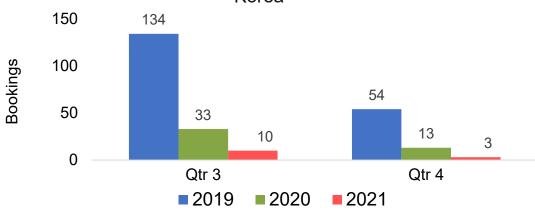

### O'ahu by Quarter 2021

# O'ahu by Quarter 2021 (cont.)

#### Travel Agency Booking Pace for Future Arrivals Japan

Travel Agency Booking Pace for Future Arrivals
Korea

Bookings

Bookings