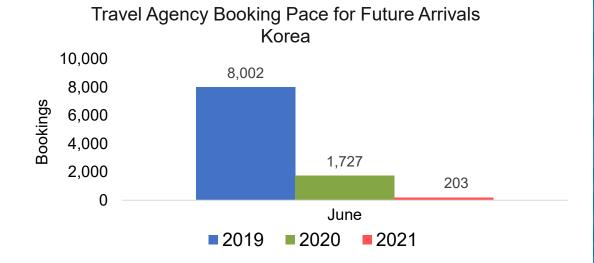

passenger. Also known as the Sales Date.

#### Travel Date

The date on which travel is expected to take place.

#### Point of Origin Country

The country which contains the airport at which the ticket started.

#### Travel Agency

Travel Agency associated with the ticket is doing business (DBA).



#### US

# Travel Agency Booking Pace for Future Arrivals, by Month

### 300,000 250,000 98,779 100,000 50,000 June 2019 2020 2021





#### **JAPAN**

#### Travel Agency Booking Pace for Future Arrivals, by Month







#### CANADA

# Travel Agency Booking Pace for Future Arrivals, by Month







#### **KOREA**

# Travel Agency Booking Pace for Future Arrivals, by Month







#### **AUSTRALIA**

# Travel Agency Booking Pace for Future Arrivals, by Month







## O'ahu by Month 2021











### O'ahu by Month 2021 (cont.)





### O'ahu by Quarter 2021











# O'ahu by Quarter 2021 (cont.)

#### Travel Agency Booking Pace for Future Arrivals Australia





#### Maui by Month 2021





Travel Agency Booking Pace for Future Arrivals



Travel Agency Booking Pace for Future Arrivals

Japan



Travel Agency Booking Pace for Future Arrivals





### Maui by Month 2021 (cont.)





### Maui by Quarter 2021





Travel Agency Booking Pace for Future Arrivals
Canada



Travel Agency Booking Pace for Future Arrivals

Japan



Travel Agency Booking Pace for Future Arrivals





### Maui by Quarter 2021 (cont.)

#### Travel Agency Booking Pace for Future Arrivals Australia





#### Moloka'i by Month 2021







Bookings





### Moloka'i by Month 2021 (cont.)







#### Molok