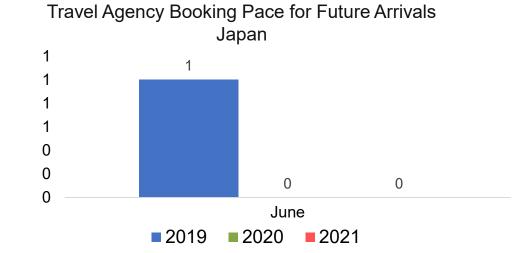

for Future Arrivals, by Month







## O'ahu by Month 2021











### O'ahu by Month 2021 (cont.)





### O'ahu by Quarter 2021











# O'ahu by Quarter 2021 (cont.)

#### Travel Agency Booking Pace for Future Arrivals Australia





#### Maui by Month 2021





Travel Agency Booking Pace for Future Arrivals



Travel Agency Booking Pace for Future Arrivals

Japan



Travel Agency Booking Pace for Future Arrivals





### Maui by Month 2021 (cont.)





### Maui by Quarter 2021





Travel Agency Booking Pace for Future Arrivals
Canada



Travel Agency Booking Pace for Future Arrivals

Japan



Travel Agency Booking Pace for Future Arrivals





### Maui by Quarter 2021 (cont.)

#### Travel Agency Booking Pace for Future Arrivals Australia





#### Moloka'i by Month 2021







Bookings





### Moloka'i by Month 2021 (cont.)







#### Moloka'i by Quarter 2021

Travel Agency Booking Pace for Future Arrivals U.S.



Travel Agency Booking Pace for Future Arrivals
Canada



#### Travel Agency Booking Pace for Future Arrivals Japan



Travel Agency Booking Pace for Future Arrivals
Korea

Bookings





Bookings

## Moloka'i by Quarter 2021 (cont.)

#### Travel Agency Booking Pace for Future Arrivals Australia





## Lāna'i by Month 2021

Travel Agency Booking Pace for Future Arrivals U.S.



Travel Agency Booking Pace for Future Arrivals
Canada



#### Travel Agency Booking Pace for Future Arrivals Japan



Travel Agency Booking Pace for Future Arrivals

Bookings





# Lāna'i by Month 2021 (cont.)





### Lāna'i by Quarter 2021

Travel Agency Booking Pace for F