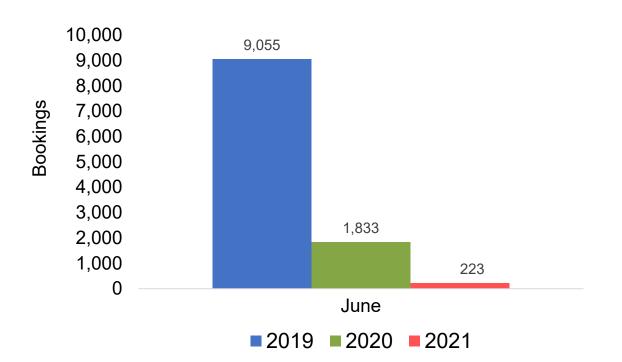

nsactions counted, including Exchanges and Refunds.

#### Booking Date

 The date on which the ticket was purchased by the passenger. Also known as the Sales Date.

#### Travel Date

The date on which travel is expected to take place.

#### Point of Origin Country

The country which contains the airport at which the ticket started.

#### Travel Agency

Travel Agency associated with the ticket is doing business (DBA).



#### US

# Travel Agency Booking Pace for Future Arrivals, by Month

### 300,000 250,000 98,779 100,000 50,000 June 2019 2020 2021





#### **JAPAN**

#### Travel Agency Booking Pace for Future Arrivals, by Month







#### CANADA

# Travel Agency Booking Pace for Future Arrivals, by Month







#### **KOREA**

# Travel Agency Booking Pace for Future Arrivals, by Month







#### **AUSTRALIA**

# Travel Agency Booking Pace for Future Arrivals, by Month







## O'ahu by Month 2021











### O'ahu by Month 2021 (cont.)





### O'ahu by Quarter 2021











# O'ahu by Quarter 2021 (cont.)

#### Travel Agency Booking Pace for Future Arrivals Australia





#### Maui by Month 2021





Travel Agency Booking Pace for Future Arrivals



Travel Agency Booking Pace for Future Arrivals

Japan



Travel Agency Booking Pace for Future Arrivals





### Maui by Month 2021 (cont.)





### Maui by Quarter 2021





Travel Agency Booking Pace for Future Arrivals
Canada



Travel Agency Booking Pace for Future Arrivals

Japan



Travel Agency Booking Pace for Future Arrivals





### Maui by Quarter 2021 (cont.)

#### Travel Agency Booking Pace for Future Arr