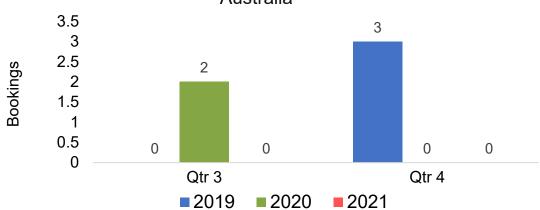

### O'ahu by Quarter 2021

#### Travel Agency Booking Pace for Future Arrivals Australia