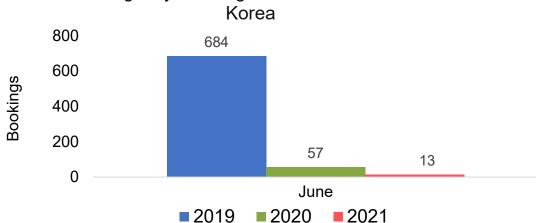

y Month

### 300,000 250,000 98,779 100,000 50,000 June 2019 2020 2021





#### **JAPAN**

#### Travel Agency Booking Pace for Future Arrivals, by Month







#### CANADA

# Travel Agency Booking Pace for Future Arrivals, by Month







#### **KOREA**

# Travel Agency Booking Pace for Future Arrivals, by Month







#### **AUSTRALIA**

# Travel Agency Booking Pace for Future Arrivals, by Month







## O'ahu by Month 2021











### O'ahu by Month 2021 (cont.)





### O'ahu by Quarter 2021











# O'ahu by Quarter 2021 (cont.)

#### Travel Agency Booking Pace for Future Arrivals Australia





#### Maui by Month 2021





Travel Agency Booking Pace for Future Arrivals



Travel Agency Booking Pace for Future Arrivals

Japan



Travel Agency Booking Pace for Future Arrivals





### Maui by Month 2021 (cont.)





### Maui by Quarter 2021





Travel Agency Booking Pace for Future Arrivals
Canada



Travel Agency Booking Pace for Future Arrivals

Japan



Travel Agency Booking Pace for Future Arrivals





### Maui by Quarter 2021 (cont.)

#### Travel Agency Booking Pace for Future Arrivals Australia





#### Moloka'i by Month 2021







Bookings





### Moloka'i by Month 2021 (cont.)







#### Moloka'i by Quarter 2021

Travel Agency Booking Pace for Future Arrivals U.S.



Travel Agency Booking Pace for Future Arrivals
Canada



#### Travel Agency Booking Pace for Future Arrivals Japan



Travel Agency Booking Pace for Future Arrivals
Korea

Bookings





Bookings

## Moloka'i by Quarter 2021 (cont.)

#### Travel Agency Booking Pace for Future Arrivals A