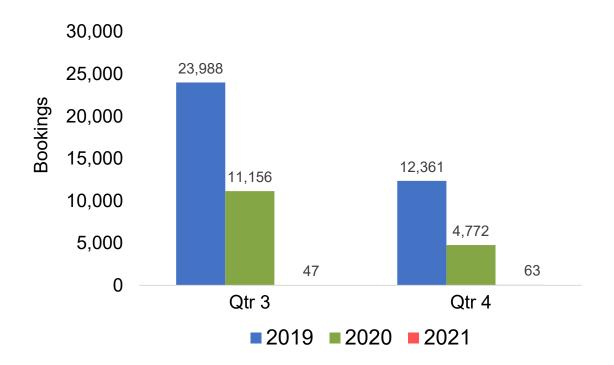

ch the ticket was purchased by the passenger. Also known as the Sales Date.

#### Travel Date

The date on which travel is expected to take place.

#### Point of Origin Country

The country which contains the airport at which the ticket started.

#### Travel Agency

Travel Agency associated with the ticket is doing business (DBA).



#### US

# Travel Agency Booking Pace for Future Arrivals, by Month

### 300,000 250,000 98,779 100,000 50,000 June 2019 2020 2021





#### **JAPAN**

#### Travel Agency Booking Pace for Future Arrivals, by Month







#### CANADA

# Travel Agency Booking Pace for Future Arrivals, by Month







#### **KOREA**

# Travel Agency Booking Pace for Future Arrivals, by Month







#### **AUSTRALIA**

# Travel Agency Booking Pace for Future Arrivals, by Month







## O'ahu by Month 2021











### O'ahu by Month 2021 (cont.)





### O'ahu by Quarter 2021











# O'ahu by Quarter 2021 (cont.)

#### Travel Agency Booking Pace for Future Arrivals Australia





#### Maui by Month 2021





Travel Agency Booking Pace for Future Arrivals



Travel Agency Booking Pace for Future Arrivals

Japan



Travel Agency Booking Pace for Future Arrivals





### Maui by Month 2021 (cont.)





### Maui by Quarter 2021





Travel Agency Booking Pace for Future Arrivals
Canada



Travel Agency Booking Pace for Future Arrivals

Japan



Travel Agency Booking Pace for Future Arrivals





### Maui by Quarter 2021 (cont.)

#### Travel Agency Booking Pace for Future Arrivals Australia





#### Moloka'i by Month 2021







Bookings





### Moloka'i by Mo