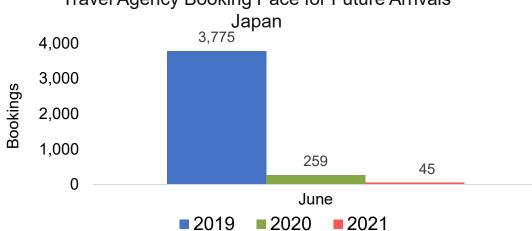

Booking Pace for Future Arrivals
Korea





# Lāna'i by Quarter 2021 (cont.)

Travel Agency Booking Pace for Future Arrivals
Australia





### Kaua'i by Month 2021





Travel Agency Booking Pace for Future Arrivals



#### Travel Agency Booking Pace for Future Arrivals Japan



Travel Agency Booking Pace for Future Arrivals





# Kaua'i by Month 2021 (cont.)





### Kaua'i by Quarter 2021

Travel Agency Booking Pace for Future Arrivals U.S.



Travel Agency Booking Pace for Future Arrivals
Canada



Travel Agency Booking Pace for Future Arrivals

Japan



Travel Agency Booking Pace for Future Arrivals
Korea





# Kaua'i by Quarter 2021 (cont.)







### Hawai'i Island by Month 2021





Travel Agency Booking Pace for Future Arrivals



Travel Agency Booking Pace for Future Arrivals



Travel Agency Booking Pace for Future Arrivals





### Hawai'i Island by Month 2021 (cont.)





### Hawai'i Island by Quarter 2021











### Hawai'i Island by Quarter 2021 (cont.)