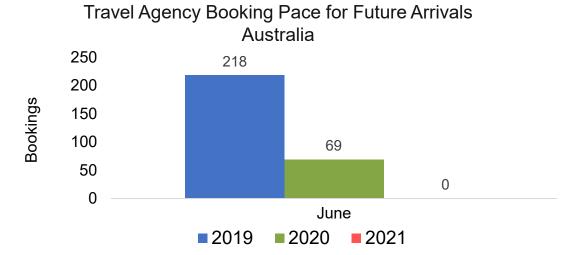

#### **AUSTRALIA**

#### Travel Agency Booking Pace for Future Arrivals Australia