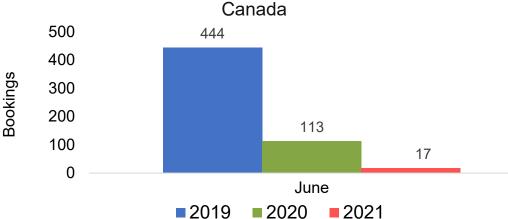

### Maui by Quarter 2021

Travel Agency Booking Pace for Future Arrivals
Canada

Travel Agency Booking Pace for Future Arrivals

Japan

Travel Agency Booking Pace for Future Arrivals

#### Moloka'i by Quarter 2021

Travel Agency Booking Pace for Future Arrivals U.S.

Travel Agency Booking Pace for Future Arrivals
Canada