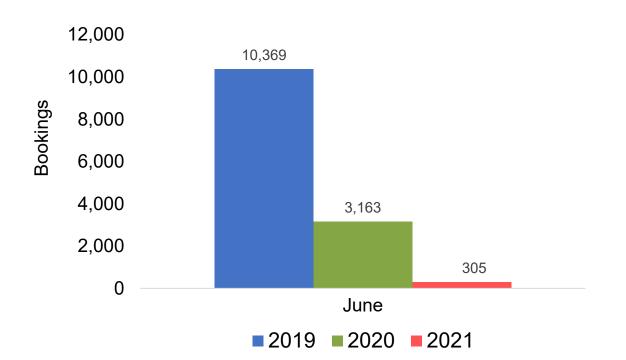

# O'ahu by Month 2021

Travel Agency Booking Pace for Future Arrivals

# Travel Agency Booking Pace for Future Arrivals, by Month