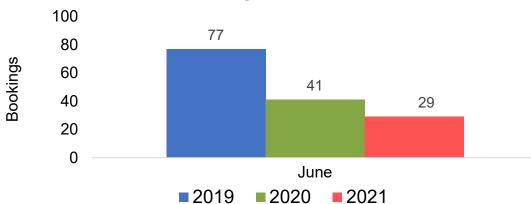

#### Travel Agency Booking Pace for Future Arrivals, by Month







# O'ahu by Month 2021





Travel Agency Booking Pace for Future Arrivals



### Travel Agency Booking Pace for Future Arrivals Japan



Travel Agency Booking Pace for Future Arrivals





# O'ahu by Month 2021 (cont.)





# O'ahu by Quarter 2021

Travel Agency Booking Pace for Future Arrivals U.S.



Travel Agency Booking Pace for Future Arrivals
Canada



### Travel Agency Booking Pace for Future Arrivals Japan



Travel Agency Booking Pace for Future Arrivals





# O'ahu by Quarter 2021 (cont.)







# Maui by Month 2021











# Maui by Month 2021 (cont.)





## Maui by Quarter 2021











# Maui by Quarter 2021 (cont.)







# Moloka'i by Month 2021

Travel Agency Booking Pace for Future Arrivals U.S.



Travel Agency Booking Pace for Future Arrivals
Canada



Travel Agency Booking Pace for Future Arrivals

Japan

**3ookings** 

Bookings



Travel Agency Booking Pace for Future Arrivals
Korea





Bookings

# Moloka'i by Month 2021 (cont.)







## Moloka'i by Quarter 2021

Travel Agency Booking Pace for Future Arrivals U.S.



Travel Agency Booking Pace for Future Arrivals
Canada





Bookings



Travel Agency Booking Pace for Future Arrivals
Korea





Bookings

# Moloka'i by Quarter 2021 (cont.)

### Travel Agency Booking Pace for Future Arrivals Australia





# Lāna'i by Month 2021

Travel Agency Booking Pace for Future Arrivals U.S.



Travel Agency Booking Pace for Future Arrivals
Canada



### Travel Agency Booking Pace for Future Arrivals Japan

Bookings

Bookings



Travel Age