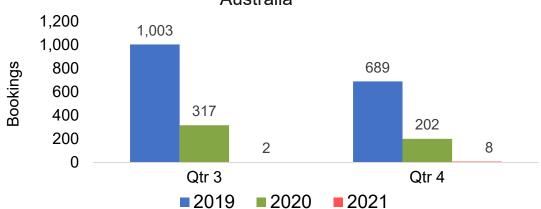

ace for Future Arrivals Japan

Bookings

Bookings



Travel Agency Booking Pace for Future Arrivals





# Lāna'i by Month 2021 (cont.)





# Lāna'i by Quarter 2021

Travel Agency Booking Pace for Future Arrivals U.S.



Travel Agency Booking Pace for Future Arrivals
Canada



Travel Agency Booking Pace for Future Arrivals

Bookings

Bookings



Travel Agency Booking Pace for Future Arrivals Korea





# Lāna'i by Quarter 2021 (cont.)







# Kaua'i by Month 2021











# Kaua'i by Month 2021 (cont.)





# Kaua'i by Quarter 2021











# Kaua'i by Quarter 2021 (cont.)







# Hawai'i Island by Month 2021











# Hawai'i Island by Month 2021 (cont.)





# Hawai'i Island by Quarter 2021





**2020** 

**2021** 

**2019** 







# Hawai'i Island by Quarter 2021 (cont.)