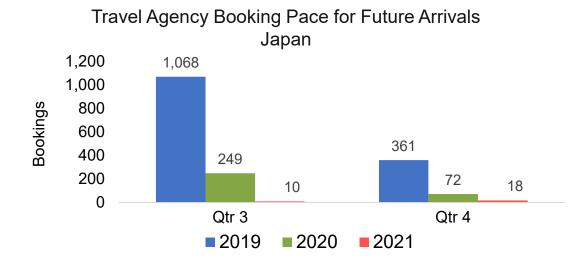

# Travel Agency Booking Pace for Future Arrivals, by Month

### Travel Agency Booking Pace for Future Arrivals Japan

Travel Agency Booking Pace for Future Arrivals