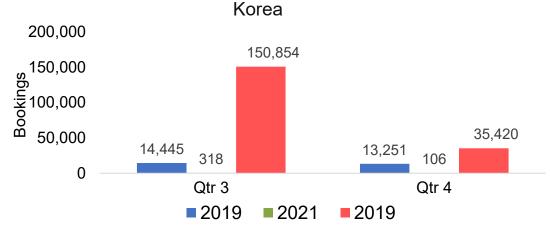

# **JAPAN**

# Travel Agency Booking Pace for Future Arrivals, by Month







### **CANADA**

# Travel Agency Booking Pace for Future Arrivals, by Month







### **KOREA**

# Travel Agency Booking Pace for Future Arrivals, by Month







#### **AUSTRALIA**

#### Travel Agency Booking Pace for Future Arrivals, by Month







# O'ahu by Month 2021





Travel Agency Booking Pace for Future Arrivals



### Travel Agency Booking Pace for Future Arrivals Japan



Travel Agency Booking Pace for Future Arrivals





# O'ahu by Month 2021 (cont.)





# O'ahu by Quarter 2021

Travel Agency Booking Pace for Future Arrivals U.S.



Travel Agency Booking Pace for Future Arrivals
Canada



### Travel Agency Booking Pace for Future Arrivals Japan



Travel Agency Booking Pace for Future Arrivals





# O'ahu by Quarter 2021 (cont.)







# Maui by Month 2021











# Maui by Month 2021 (cont.)





## Maui by Quarter 2021











# Maui by Quarter 2021 (cont.)







# Moloka'i by Month 2021

Travel Agency Booking Pace for Future Arrivals U.S.



Travel Agency Booking Pace for Future Arrivals
Canada



Travel Agency Booking Pace for Future Arrivals

Japan

**3ookings** 

Bookings



Travel Agency Booking Pace for Future Arrivals
Korea





Bookings

# Moloka'i by Month 2021 (cont.)







## Moloka'i by Quarter 2021

Travel Agency Booking Pace for Future Arrivals U.S.



Travel Agency Booking Pace for Future Arrivals
Canada





Bookings



Travel Agency Booking Pace for Future Arrivals
Korea





Bookings

# Moloka'i by Quarter 2021 (cont.)

### Travel Agency Booking Pace