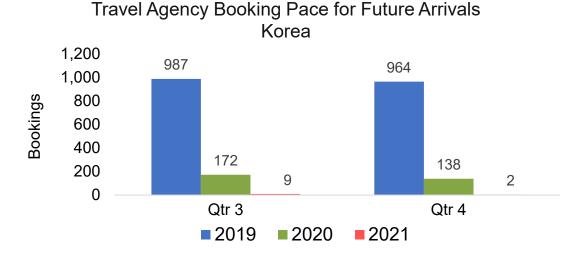

als, by Month







### **KOREA**

# Travel Agency Booking Pace for Future Arrivals, by Month







#### **AUSTRALIA**

#### Travel Agency Booking Pace for Future Arrivals, by Month







# O'ahu by Month 2021





Travel Agency Booking Pace for Future Arrivals



### Travel Agency Booking Pace for Future Arrivals Japan



Travel Agency Booking Pace for Future Arrivals





# O'ahu by Month 2021 (cont.)





# O'ahu by Quarter 2021

Travel Agency Booking Pace for Future Arrivals U.S.



Travel Agency Booking Pace for Future Arrivals
Canada



### Travel Agency Booking Pace for Future Arrivals Japan



Travel Agency Booking Pace for Future Arrivals





# O'ahu by Quarter 2021 (cont.)







# Maui by Month 2021











# Maui by Month 2021 (cont.)





## Maui by Quarter 2021











# Maui by Quarter 2021 (cont.)







# Moloka'i by Month 2021

Travel Agency Booking Pace for Future Arrivals U.S.



Travel Agency Booking Pace for Future Arrivals
Canada



Travel Agency Booking Pace for Future Arrivals

Japan

**3ookings** 

Bookings



Travel Agency Booking Pace for Future Arrivals
Korea





Bookings

# Moloka'i by Month 2021 (cont.)







## Moloka'i by Quarter 2021

Travel Agency Booking Pace for Future Arrivals U.S.



Travel Agency Booking Pace for Future Arrivals
Canada





Bookings



Travel Agency Booking Pace for Future Arrivals
Korea





Bookings

# Moloka'i by Quarter 2021 (cont.)

### Travel Agency Booking Pace for Future Arrivals Australia





# Lāna'i by Month 2021

Travel Agency Booking Pace for Future Arrivals U.S.



Travel Agency Booking Pace