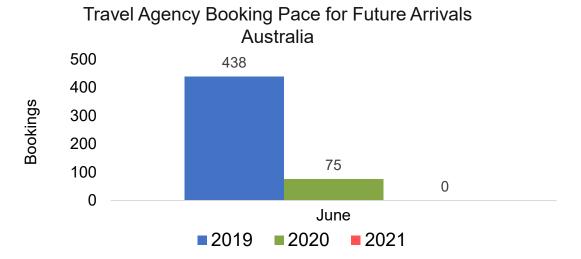

Booking Pace for Future Arrivals U.S.



Travel Agency Booking Pace for Future Arrivals
Canada



### Travel Agency Booking Pace for Future Arrivals Japan

Bookings

Bookings



Travel Agency Booking Pace for Future Arrivals





# Lāna'i by Month 2021 (cont.)





# Lāna'i by Quarter 2021

Travel Agency Booking Pace for Future Arrivals U.S.



Travel Agency Booking Pace for Future Arrivals
Canada



Travel Agency Booking Pace for Future Arrivals

Bookings

Bookings



Travel Agency Booking Pace for Future Arrivals Korea





# Lāna'i by Quarter 2021 (cont.)







# Kaua'i by Month 2021











# Kaua'i by Month 2021 (cont.)





# Kaua'i by Quarter 2021











# Kaua'i by Quarter 2021 (cont.)







# Hawai'i Island by Month 2021











# Hawai'i Island by Month 2021 (cont.)





# Hawai'i Island by Quarter 2021





**2020** 

**2021** 

**2019** 







# Hawai'i Island by Quarter 2021 (cont.)