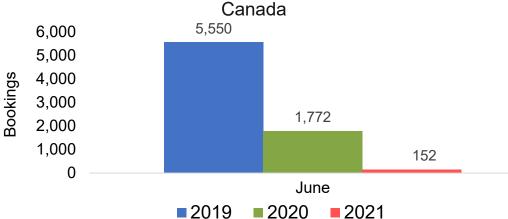

### **CANADA**

# O'ahu by Quarter 2021

Travel Agency Booking Pace for Future Arrivals U.S.

Travel Agency Booking Pace for Future Arrivals
Canada