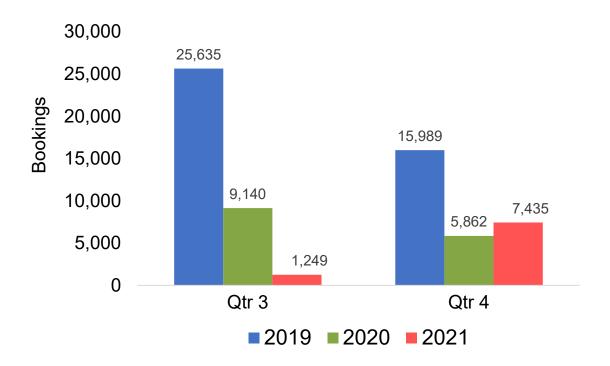

# O'ahu by Quarter 2021

Travel Agency Booking Pace for Future Arrivals U.S.

Travel Agency Booking Pace for Future Arrivals
Canada