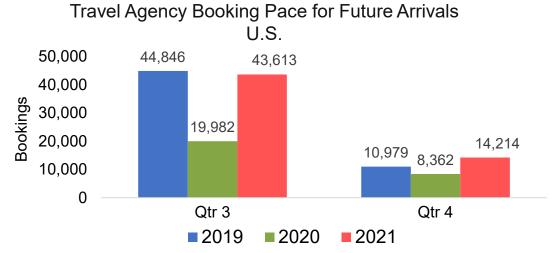

# O'ahu by Quarter 2021

Travel Agency Booking Pace for Future Arrivals U.S.

Travel Agency Booking Pace for Future Arrivals
Canada