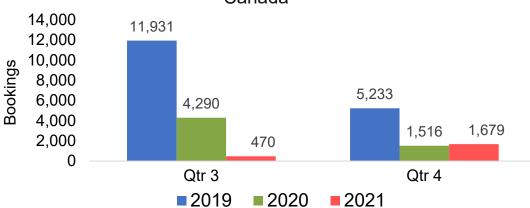

# O'ahu by Quarter 2021

Travel Agency Booking Pace for Future Arrivals U.S.

Travel Agency Booking Pace for Future Arrivals
Canada