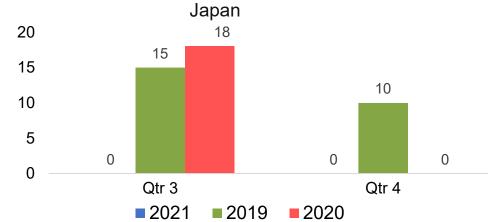

### Travel Agency Booking Pace for Future Arrivals Japan

Travel Agency Booking Pace for Future Arrivals