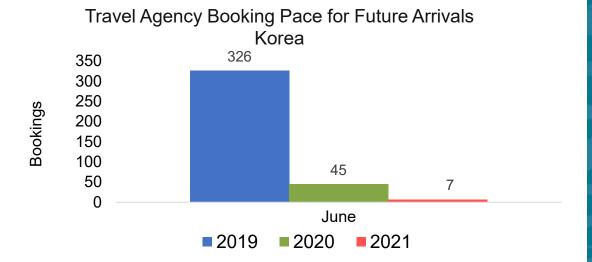

### **KOREA**

# Travel Agency Booking Pace for Future Arrivals, by Month

Travel Agency Booking Pace for Future Arrivals
Korea

Bookings