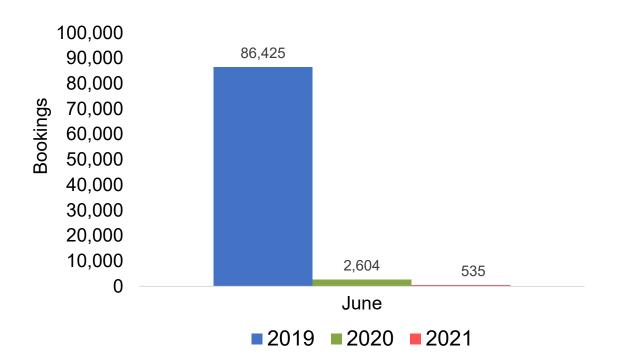

# Moloka'i by Month 2021

Travel Agency Booking Pace for Future Arrivals U.S.

Travel Agency Booking Pace for Future Arrivals
Canada

Travel Agency Booking Pace for Future Arrivals

Japan

**3ookings** 

Bookings