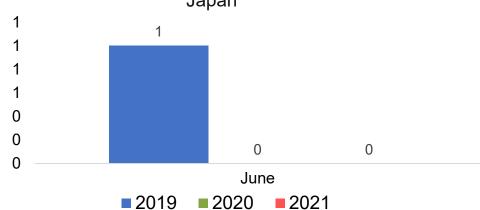

### Travel Agency Booking Pace for Future Arrivals Japan

Travel Agency Booking Pace for Future Arrivals