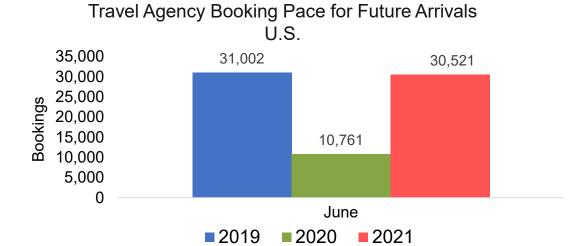

### US

# Travel Agency Booking Pace for Future Arrivals, by Month

# O'ahu by Quarter 2021

Travel Agency Booking Pace for Future Arrivals U.S.

Travel Agency Booking Pace for Future Arrivals
Canada