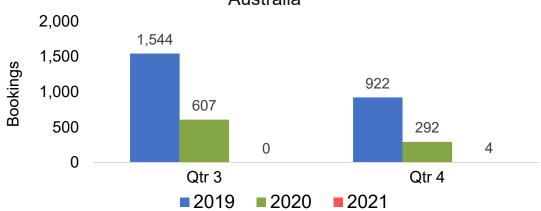

Travel Agency Booking Pace for Future Arrivals, by Month







#### **AUSTRALIA**

#### Travel Agency Booking Pace for Future Arrivals, by Month







# O'ahu by Month 2021





Travel Agency Booking Pace for Future Arrivals



### Travel Agency Booking Pace for Future Arrivals Japan



Travel Agency Booking Pace for Future Arrivals





# O'ahu by Month 2021 (cont.)





# O'ahu by Quarter 2021

Travel Agency Booking Pace for Future Arrivals U.S.



Travel Agency Booking Pace for Future Arrivals
Canada



### Travel Agency Booking Pace for Future Arrivals Japan



Travel Agency Booking Pace for Future Arrivals





# O'ahu by Quarter 2021 (cont.)







# Maui by Month 2021











# Maui by Month 2021 (cont.)





## Maui by Quarter 2021











# Maui by Quarter 2021 (cont.)







# Moloka'i by Month 2021

Travel Agency Booking Pace for Future Arrivals U.S.



Travel Agency Booking Pace for Future Arrivals
Canada



Travel Agency Booking Pace for Future Arrivals

Japan

**3ookings** 

Bookings



Travel Agency Booking Pace for Future Arrivals
Korea





Bookings

# Moloka'i by Month 2021 (cont.)







## Moloka'i by Quarter 2021

Travel Agency Booking Pace for Future Arrivals U.S.



Travel Agency Booking Pace for Future Arrivals
Canada





Bookings



Travel Agency Booking Pace for Future Arrivals
Korea





Bookings

# Moloka'i by Quarter 2021 (cont.)

### Travel Agency Booking Pace for Future Arrivals Australia





# Lāna'i by Month 2021

Travel Agency Booking Pace for Future Arrivals U.S.



Travel Agency Booking Pace for Future Arrivals
Canada



### Tra