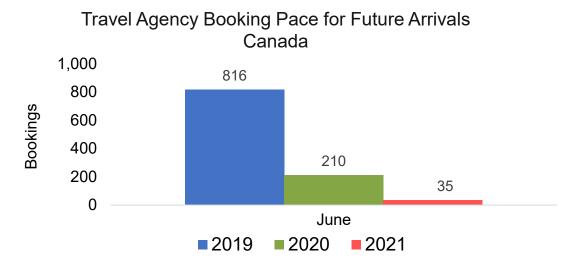

### **CANADA**

# Travel Agency Booking Pace for Future Arrivals, by Month

# O'ahu by Quarter 2021

Travel Agency Booking Pace for Future Arrivals U.S.

Travel Agency Booking Pace for Future Arrivals
Canada