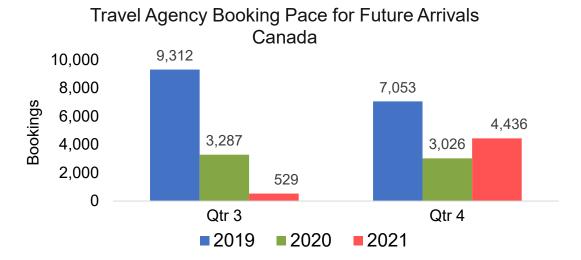

### **CANADA**

# O'ahu by Quarter 2021

Travel Agency Booking Pace for Future Arrivals U.S.

Travel Agency Booking Pace for Future Arrivals
Canada