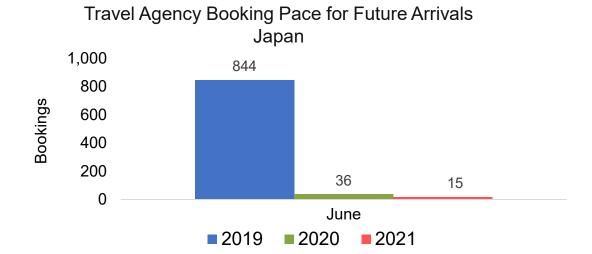

### Travel Agency Booking Pace for Future Arrivals Japan

Travel Agency Booking Pace for Future Arrivals

### Travel Agency Booking Pace for Future Arrivals Japan

Bookings

Bookings

Travel Agency Booking Pace for Future Arrivals