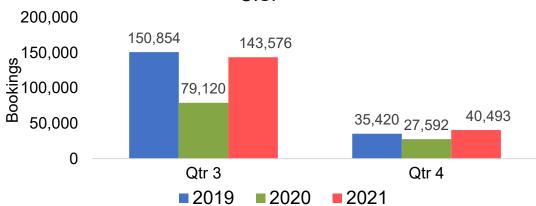

# O'ahu by Quarter 2021

Travel Agency Booking Pace for Future Arrivals U.S.

Travel Agency Booking Pace for Future Arrivals
Canada