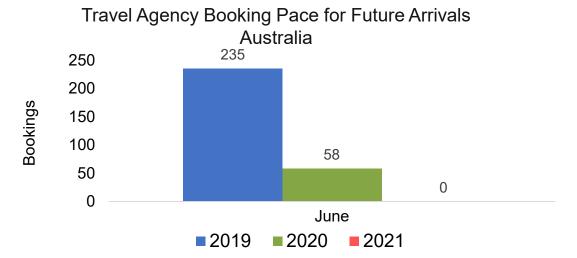

#### **AUSTRALIA**

#### Travel Agency Booking Pace for Future Arrivals, by Month

### Travel Agency Booking Pace for Future Arrivals Australia