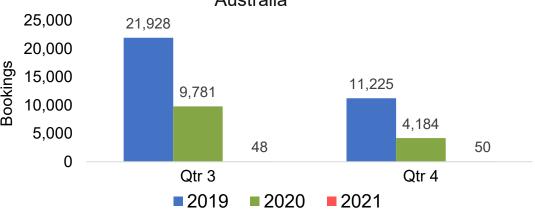

# O'ahu by Quarter 2021

Travel Agency Booking Pace for Future Arrivals U.S.

Travel Agency Booking Pace for Future Arrivals
Canada