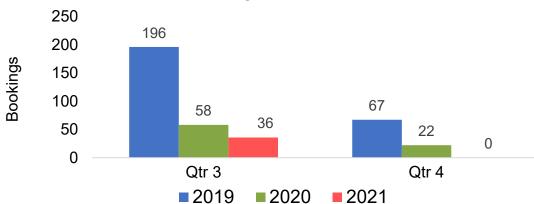

# O'ahu by Quarter 2021

Travel Agency Booking Pace for Future Arrivals U.S.

Travel Agency Booking Pace for Future Arrivals
Canada