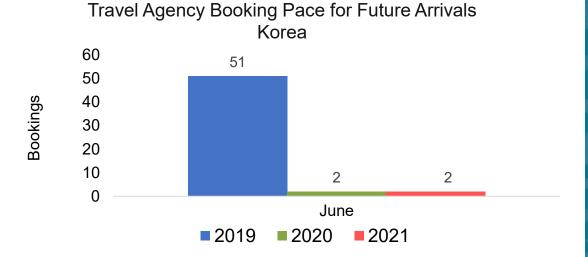

### **KOREA**

# Travel Agency Booking Pace for Future Arrivals, by Month

Travel Agency Booking Pace for Future Arrivals
Korea

Bookings