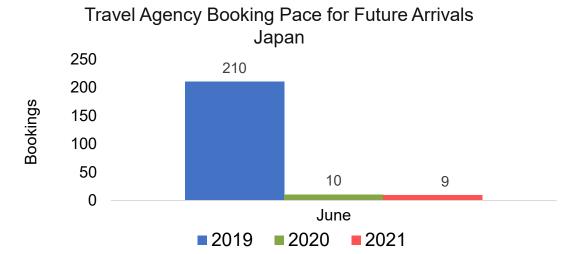

### Travel Agency Booking Pace for Future Arrivals Japan

Travel Agency Booking Pace for Future Arrivals