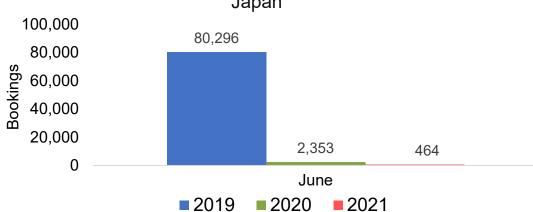

# Travel Agency Booking Pace for Future Arrivals, by Month

### Travel Agency Booking Pace for Future Arrivals Japan

Travel Agency Booking Pace for Future Arrivals