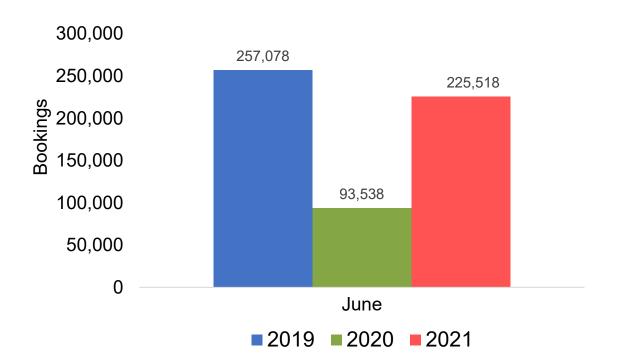

historical ticketing data and one year of advance purchase data.
- The information is updated daily with a recency of two days prior to current date.



## Global Agency Pro Index

#### Bookings

 Net sum of the number of visitors (i.e., excluding Hawai'i residents and inter-island travelers) from Sales transactions counted, including Exchanges and Refunds.

#### Booking Date

 The date on which the ticket was purchased by the passenger. Also known as the Sales Date.

#### Travel Date

The date on which travel is expected to take place.

#### Point of Origin Country

The country which contains the airport at which the ticket started.

#### Travel Agency

Travel Agency associated with the ticket is doing business (DBA).



### US

# Travel Agency Booking Pace for Future Arrivals, by Month







### **JAPAN**

# Travel Agency Booking Pace for Future Arrivals, by Month







### **CANADA**

# Travel Agency Booking Pace for Future Arrivals, by Month







### **KOREA**

# Travel Agency Booking Pace for Future Arrivals, by Month







#### **AUSTRALIA**

#### Travel Agency Booking Pace for Future Arrivals, by Month







# O'ahu by Month 2021





Travel Agency Booking Pace for Future Arrivals



### Travel Agency Booking Pace for Future Arrivals Japan



Travel Agency Booking Pace for Future Arrivals





# O'ahu by Month 2021 (cont.)





# O'ahu by Quarter 2021

Travel Agency Booking Pace for Future Arrivals U.S.



Travel Agency Booking Pace for Future Arrivals
Canada



### Travel Agency Booking Pace for Future Arrivals Japan



Travel Agency Booking Pace for Future Ar