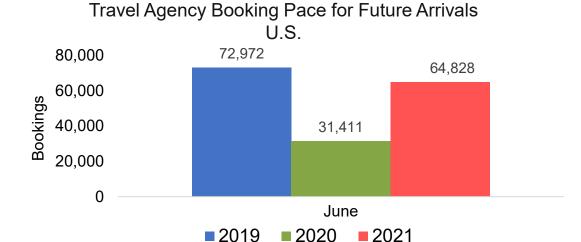

# O'ahu by Quarter 2021

Travel Agency Booking Pace for Future Arrivals U.S.

Travel Agency Booking Pace for Future Arrivals
Canada