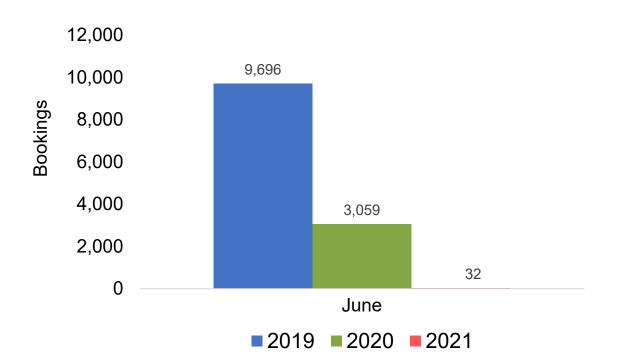

ing Exchanges and Refunds.

#### Booking Date

 The date on which the ticket was purchased by the passenger. Also known as the Sales Date.

#### Travel Date

The date on which travel is expected to take place.

#### Point of Origin Country

The country which contains the airport at which the ticket started.

#### Travel Agency

Travel Agency associated with the ticket is doing business (DBA).



### US

# Travel Agency Booking Pace for Future Arrivals, by Month







### **JAPAN**

# Travel Agency Booking Pace for Future Arrivals, by Month







### **CANADA**

# Travel Agency Booking Pace for Future Arrivals, by Month







### **KOREA**

# Travel Agency Booking Pace for Future Arrivals, by Month







#### **AUSTRALIA**

#### Travel Agency Booking Pace for Future Arrivals, by Month







# O'ahu by Month 2021





Travel Agency Booking Pace for Future Arrivals



### Travel Agency Booking Pace for Future Arrivals Japan



Travel Agency Booking Pace for Future Arrivals





# O'ahu by Month 2021 (cont.)





# O'ahu by Quarter 2021

Travel Agency Booking Pace for Future Arrivals U.S.



Travel Agency Booking Pace for Future Arrivals
Canada



### Travel Agency Booking Pace for Future Arrivals Japan



Travel Agency Booking Pace for Future Arrivals





# O'ahu by Quarter 2021 (cont.)







# Maui by Month 2021











# Maui by Month 2021 (cont.)





## Maui by Quarter 2021











# Maui by Quarter 2021 (cont.)







# Moloka'i by Month 2021

Travel Agency Booking Pace for Future Arrivals U.S.



Travel Agency Booking Pace for Future Arrivals
Canada



Trave