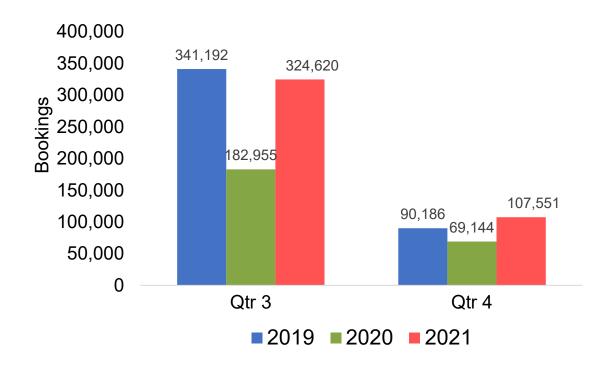

# O'ahu by Quarter 2021

Travel Agency Booking Pace for Future Arrivals U.S.

Travel Agency Booking Pace for Future Arrivals
Canada