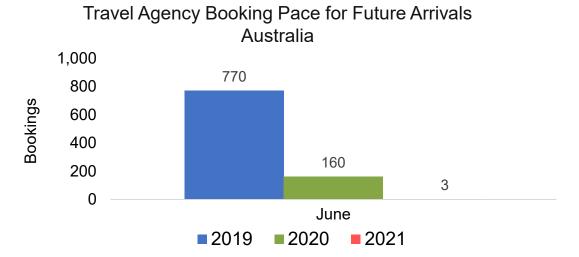

gency Booking Pace for Future Arrivals, by Month







### **KOREA**

# Travel Agency Booking Pace for Future Arrivals, by Month







#### **AUSTRALIA**

#### Travel Agency Booking Pace for Future Arrivals, by Month







# O'ahu by Month 2021





Travel Agency Booking Pace for Future Arrivals



### Travel Agency Booking Pace for Future Arrivals Japan



Travel Agency Booking Pace for Future Arrivals





# O'ahu by Month 2021 (cont.)





# O'ahu by Quarter 2021

Travel Agency Booking Pace for Future Arrivals U.S.



Travel Agency Booking Pace for Future Arrivals
Canada



### Travel Agency Booking Pace for Future Arrivals Japan



Travel Agency Booking Pace for Future Arrivals





# O'ahu by Quarter 2021 (cont.)







# Maui by Month 2021











# Maui by Month 2021 (cont.)





## Maui by Quarter 2021











# Maui by Quarter 2021 (cont.)







# Moloka'i by Month 2021

Travel Agency Booking Pace for Future Arrivals U.S.



Travel Agency Booking Pace for Future Arrivals
Canada



Travel Agency Booking Pace for Future Arrivals

Japan

**3ookings** 

Bookings



Travel Agency Booking Pace for Future Arrivals
Korea





Bookings

# Moloka'i by Month 2021 (cont.)







## Moloka'i by Quarter 2021

Travel Agency Booking Pace for Future Arrivals U.S.



Travel Agency Booking Pace for Future Arrivals
Canada





Bookings



Travel Agency Booking Pace for Future Arrivals
Korea





Bookings

# Moloka'i by Quarter 2021 (cont.)

### Travel Agency Booking Pace for Future Arrivals Australia





# Lāna'i by Month 2021

Travel Agency Booking Pace for Future Arrivals