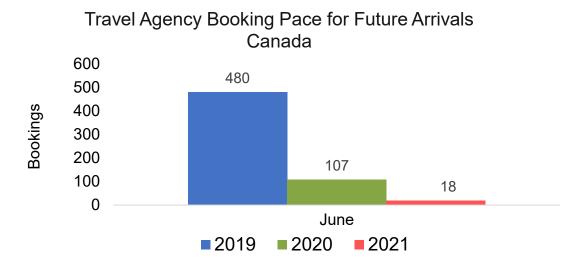

# O'ahu by Quarter 2021

Travel Agency Booking Pace for Future Arrivals U.S.

Travel Agency Booking Pace for Future Arrivals
Canada