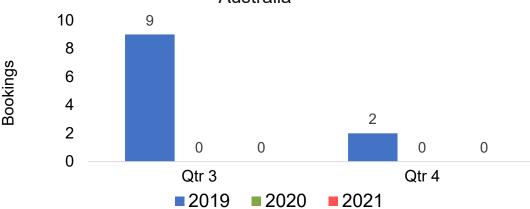

# O'ahu by Quarter 2021

Travel Agency Booking Pace for Future Arrivals U.S.

Travel Agency Booking Pace for Future Arrivals
Canada

### Travel Agency Booking Pace for Future Arrivals Australia