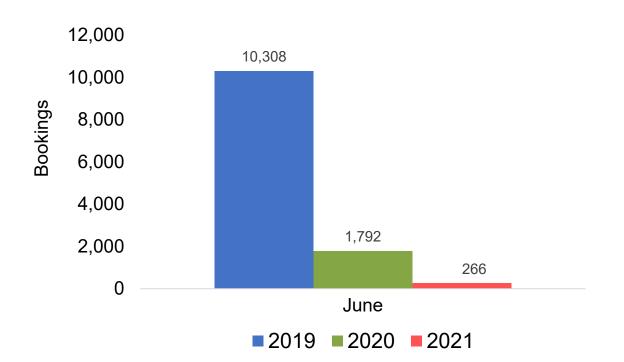

ing Hawai'i residents and inter-island travelers) from Sales transactions counted, including Exchanges and Refunds.

#### Booking Date

 The date on which the ticket was purchased by the passenger. Also known as the Sales Date.

#### Travel Date

The date on which travel is expected to take place.

#### Point of Origin Country

The country which contains the airport at which the ticket started.

#### Travel Agency

Travel Agency associated with the ticket is doing business (DBA).



### US

# Travel Agency Booking Pace for Future Arrivals, by Month







### **JAPAN**

# Travel Agency Booking Pace for Future Arrivals, by Month







### **CANADA**

# Travel Agency Booking Pace for Future Arrivals, by Month







### **KOREA**

# Travel Agency Booking Pace for Future Arrivals, by Month







#### **AUSTRALIA**

#### Travel Agency Booking Pace for Future Arrivals, by Month







# O'ahu by Month 2021





Travel Agency Booking Pace for Future Arrivals



### Travel Agency Booking Pace for Future Arrivals Japan



Travel Agency Booking Pace for Future Arrivals





# O'ahu by Month 2021 (cont.)





# O'ahu by Quarter 2021

Travel Agency Booking Pace for Future Arrivals U.S.



Travel Agency Booking Pace for Future Arrivals
Canada



### Travel Agency Booking Pace for Future Arrivals Japan



Travel Agency Booking Pace for Future Arrivals





# O'ahu by Quarter 2021 (cont.)







# Maui by Month 2021











# Maui by Month 2021 (cont.)





## Maui by Quarter 2021











# Maui by Quarter 2021 (cont.)







# Moloka'i by Month 2021

Travel Agency Booking Pace f