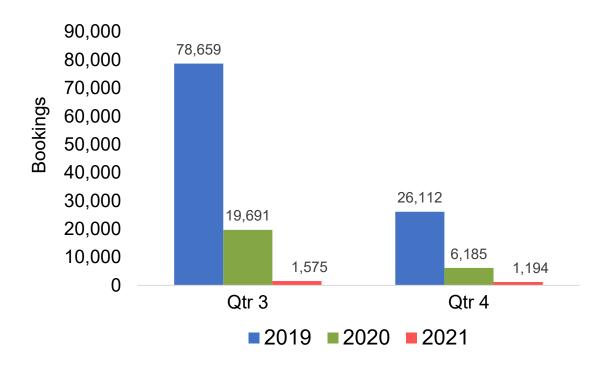

## Moloka'i by Quarter 2021

Travel Agency Booking Pace for Future Arrivals U.S.

Travel Agency Booking Pace for Future Arrivals
Canada

Bookings

Travel Agency Booking Pace for Future Arrivals
Korea

Bookings