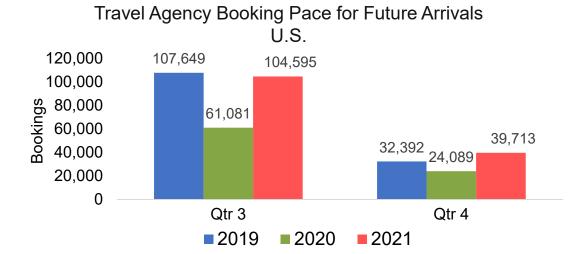

# O'ahu by Quarter 2021

Travel Agency Booking Pace for Future Arrivals U.S.

Travel Agency Booking Pace for Future Arrivals
Canada

# Moloka'i by Month 2021

Travel Agency Booking Pace for Future Arrivals U.S.

Travel Agency Booking Pace for Future Arrivals
Canada

Travel Agency Booking Pace for Future Arrivals

Japan

**3ookings** 

Bookings