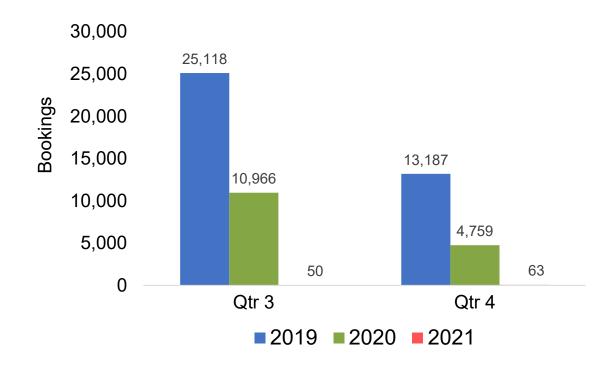

# O'ahu by Quarter 2021

Travel Agency Booking Pace for Future Arrivals U.S.

Travel Agency Booking Pace for Future Arrivals
Canada