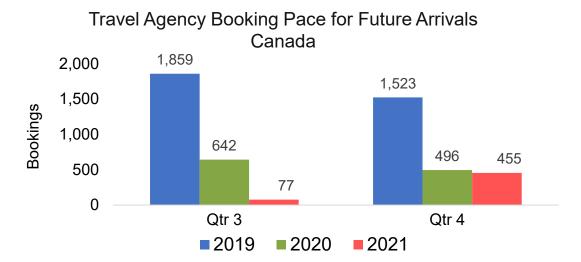

### **CANADA**

# Travel Agency Booking Pace for Future Arrivals, by Month

# O'ahu by Quarter 2021

Travel Agency Booking Pace for Future Arrivals U.S.

Travel Agency Booking Pace for Future Arrivals
Canada