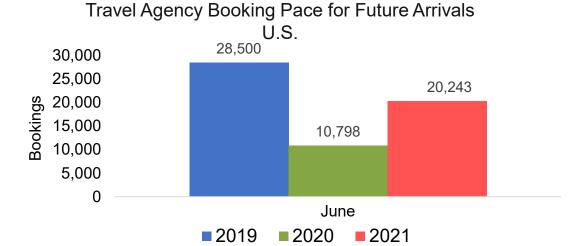

# O'ahu by Quarter 2021

Travel Agency Booking Pace for Future Arrivals U.S.

Travel Agency Booking Pace for Future Arrivals
Canada