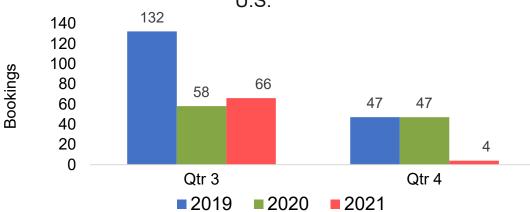

# O'ahu by Quarter 2021

Travel Agency Booking Pace for Future Arrivals U.S.

Travel Agency Booking Pace for Future Arrivals
Canada