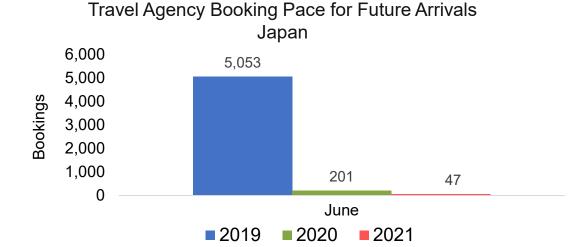

### **JAPAN**

# Travel Agency Booking Pace for Future Arrivals, by Month

### Travel Agency Booking Pace for Future Arrivals Japan

Travel Agency Booking Pace for Future Arrivals