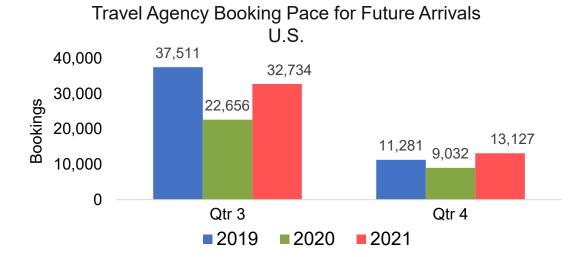

### US

# Travel Agency Booking Pace for Future Arrivals, by Month

# O'ahu by Quarter 2021

Travel Agency Booking Pace for Future Arrivals U.S.

Travel Agency Booking Pace for Future Arrivals
Canada

# Moloka'i by Month 2021

Travel Agency Booking Pace for Future Arrivals U.S.

Travel Agency Booking Pace for Future Arrivals
Canada

Travel Agency Booking Pace for Future Arrivals

Japan

**3ookings** 

Bookings