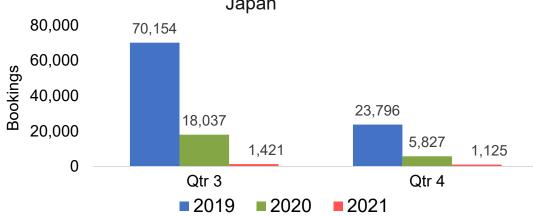

### Travel Agency Booking Pace for Future Arrivals Japan

Travel Agency Booking Pace for Future Arrivals