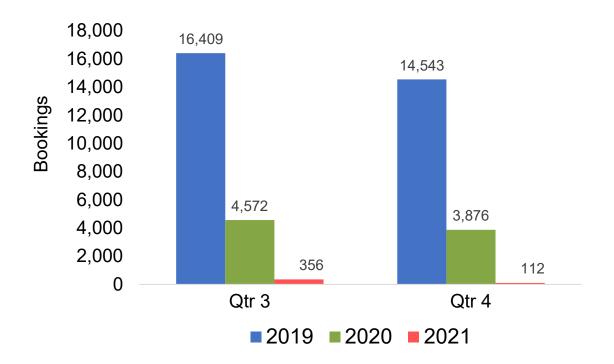

g Hawai'i residents and inter-island travelers) from Sales transactions counted, including Exchanges and Refunds.

#### Booking Date

 The date on which the ticket was purchased by the passenger. Also known as the Sales Date.

#### Travel Date

The date on which travel is expected to take place.

#### Point of Origin Country

The country which contains the airport at which the ticket started.

#### Travel Agency

Travel Agency associated with the ticket is doing business (DBA).



### US

# Travel Agency Booking Pace for Future Arrivals, by Month







### **JAPAN**

# Travel Agency Booking Pace for Future Arrivals, by Month







### **CANADA**

# Travel Agency Booking Pace for Future Arrivals, by Month







### **KOREA**

# Travel Agency Booking Pace for Future Arrivals, by Month







#### **AUSTRALIA**

#### Travel Agency Booking Pace for Future Arrivals, by Month







# O'ahu by Month 2021





Travel Agency Booking Pace for Future Arrivals



### Travel Agency Booking Pace for Future Arrivals Japan



Travel Agency Booking Pace for Future Arrivals





# O'ahu by Month 2021 (cont.)





# O'ahu by Quarter 2021

Travel Agency Booking Pace for Future Arrivals U.S.



Travel Agency Booking Pace for Future Arrivals
Canada



### Travel Agency Booking Pace for Future Arrivals Japan



Travel Agency Booking Pace for Future Arrivals





# O'ahu by Quarter 2021 (cont.)







# Maui by Month 2021











# Maui by Month 2021 (cont.)





## Maui by Quarter 2021











# Maui by Quarter 2021 (cont.)







# Moloka'i by Month 2021

Travel Agency Booking Pace for