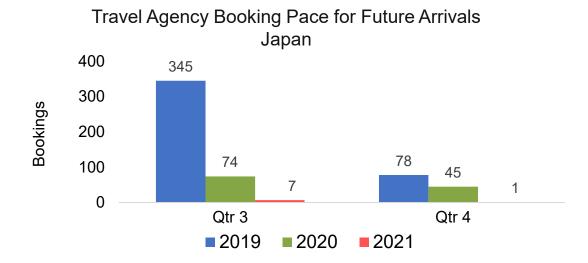

### Travel Agency Booking Pace for Future Arrivals Japan

Travel Agency Booking Pace for Future Arrivals