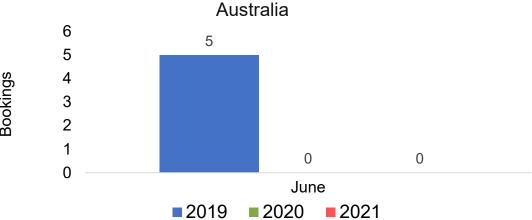

# O'ahu by Month 2021

Travel Agency Booking Pace for Future Arrivals

### Travel Agency Booking Pace for Future Arrivals Australia