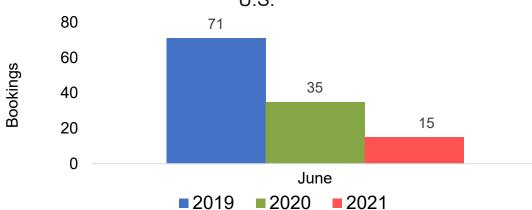

# O'ahu by Quarter 2021

Travel Agency Booking Pace for Future Arrivals U.S.

Travel Agency Booking Pace for Future Arrivals
Canada