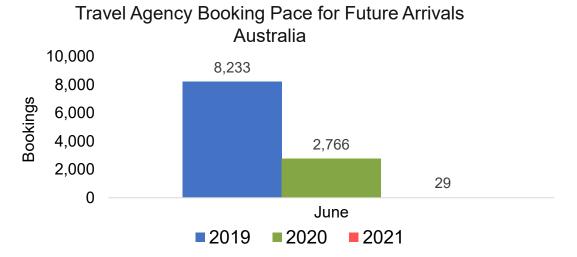

#### **AUSTRALIA**

### Travel Agency Booking Pace for Future Arrivals Australia