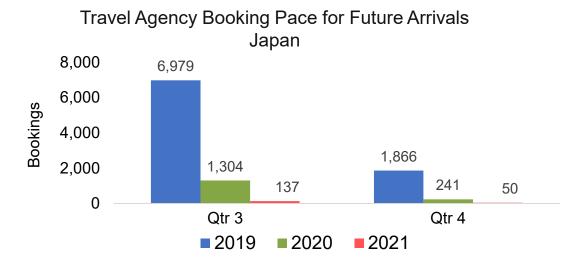

### Travel Agency Booking Pace for Future Arrivals Japan

Travel Agency Booking Pace for Future Arrivals