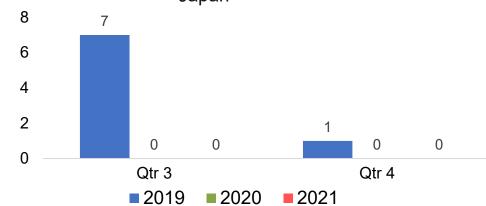

# O'ahu by Quarter 2021

Travel Agency Booking Pace for Future Arrivals U.S.

Travel Agency Booking Pace for Future Arrivals
Canada

### Travel Agency Booking Pace for Future Arrivals Japan

Travel Agency Booking Pace for Future Arrivals