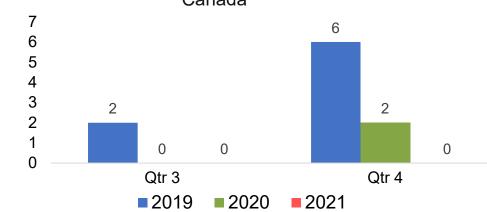

# O'ahu by Quarter 2021

Travel Agency Booking Pace for Future Arrivals U.S.

Travel Agency Booking Pace for Future Arrivals
Canada