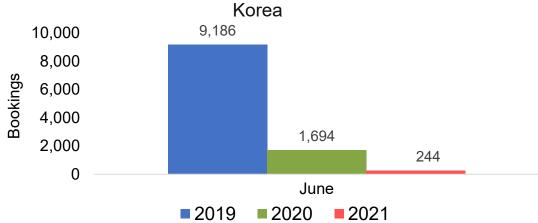

ted to take place.

#### Point of Origin Country

The country which contains the airport at which the ticket started.

#### Travel Agency

Travel Agency associated with the ticket is doing business (DBA).



### US

# Travel Agency Booking Pace for Future Arrivals, by Month







### **JAPAN**

# Travel Agency Booking Pace for Future Arrivals, by Month







### **CANADA**

# Travel Agency Booking Pace for Future Arrivals, by Month







### **KOREA**

# Travel Agency Booking Pace for Future Arrivals, by Month







#### **AUSTRALIA**

#### Travel Agency Booking Pace for Future Arrivals, by Month







# O'ahu by Month 2021





Travel Agency Booking Pace for Future Arrivals



### Travel Agency Booking Pace for Future Arrivals Japan



Travel Agency Booking Pace for Future Arrivals





# O'ahu by Month 2021 (cont.)





# O'ahu by Quarter 2021

Travel Agency Booking Pace for Future Arrivals U.S.



Travel Agency Booking Pace for Future Arrivals
Canada



### Travel Agency Booking Pace for Future Arrivals Japan



Travel Agency Booking Pace for Future Arrivals





# O'ahu by Quarter 2021 (cont.)







# Maui by Month 2021











# Maui by Month 2021 (cont.)





## Maui by Quarter 2021











# Maui by Quarter 2021 (cont.)







# Moloka'i by Month 2021

Travel Agency Booking Pace for Future Arrivals U.S.



Travel Agency Booking Pace for Future Arrivals
Canada



Travel Agency Booking Pace for Future Arrivals

Japan

**3ookings** 

Bookings



Travel Agency Booking Pace for Future Arrivals
Korea





Bookings

# Moloka'i by Month 2021 (cont.)







## Mol