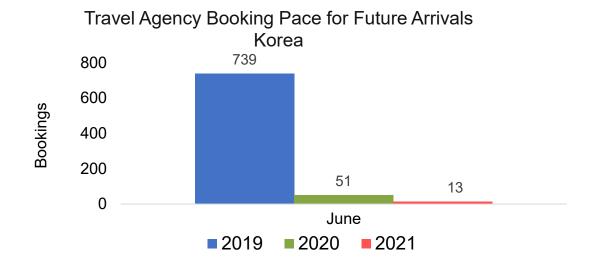

### **CANADA**

# Travel Agency Booking Pace for Future Arrivals, by Month







### **KOREA**

# Travel Agency Booking Pace for Future Arrivals, by Month







#### **AUSTRALIA**

#### Travel Agency Booking Pace for Future Arrivals, by Month







# O'ahu by Month 2021





Travel Agency Booking Pace for Future Arrivals



### Travel Agency Booking Pace for Future Arrivals Japan



Travel Agency Booking Pace for Future Arrivals





# O'ahu by Month 2021 (cont.)





# O'ahu by Quarter 2021

Travel Agency Booking Pace for Future Arrivals U.S.



Travel Agency Booking Pace for Future Arrivals
Canada



### Travel Agency Booking Pace for Future Arrivals Japan



Travel Agency Booking Pace for Future Arrivals





# O'ahu by Quarter 2021 (cont.)







# Maui by Month 2021











# Maui by Month 2021 (cont.)





## Maui by Quarter 2021











# Maui by Quarter 2021 (cont.)







# Moloka'i by Month 2021

Travel Agency Booking Pace for Future Arrivals U.S.



Travel Agency Booking Pace for Future Arrivals
Canada



Travel Agency Booking Pace for Future Arrivals

Japan

**3ookings** 

Bookings



Travel Agency Booking Pace for Future Arrivals
Korea





Bookings

# Moloka'i by Month 2021 (cont.)







## Moloka'i by Quarter 2021

Travel Agency Booking Pace for Future Arrivals U.S.



Travel Agency Booking Pace for Future Arrivals
Canada





Bookings



Travel Agency Booking Pace for Future Arrivals
Korea





Bookings

# Moloka'i by Quarter 2021 (cont.)

### Travel Agency Booking Pace for Future Arrivals Australia





# Lāna'i by Month 2021

Travel Agenc