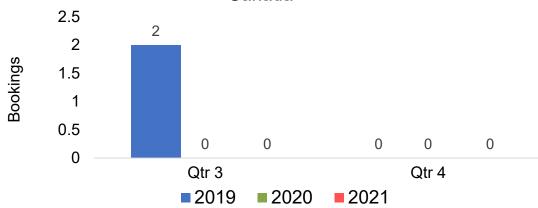

# O'ahu by Quarter 2021

Travel Agency Booking Pace for Future Arrivals U.S.

Travel Agency Booking Pace for Future Arrivals
Canada