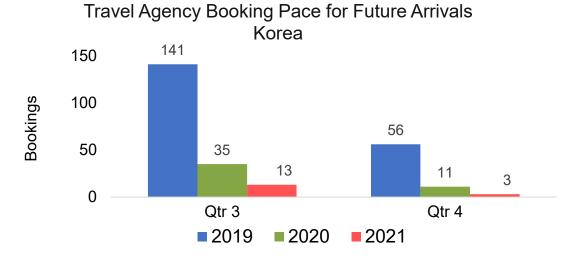

Quarter 2021 (cont.)

### Travel Agency Booking Pace for Future Arrivals Australia





# Lāna'i by Month 2021

Travel Agency Booking Pace for Future Arrivals U.S.



Travel Agency Booking Pace for Future Arrivals
Canada



### Travel Agency Booking Pace for Future Arrivals Japan

Bookings

Bookings



Travel Agency Booking Pace for Future Arrivals





# Lāna'i by Month 2021 (cont.)





# Lāna'i by Quarter 2021

Travel Agency Booking Pace for Future Arrivals U.S.



Travel Agency Booking Pace for Future Arrivals
Canada



Travel Agency Booking Pace for Future Arrivals

Bookings

Bookings



Travel Agency Booking Pace for Future Arrivals Korea





# Lāna'i by Quarter 2021 (cont.)







# Kaua'i by Month 2021











# Kaua'i by Month 2021 (cont.)





# Kaua'i by Quarter 2021











# Kaua'i by Quarter 2021 (cont.)







# Hawai'i Island by Month 2021











# Hawai'i Island by Month 2021 (cont.)





# Hawai'i Island by Quarter 2021





**2020** 

**2021** 

**2019** 







# Hawai'i Island by Quarter 2021 (cont.)