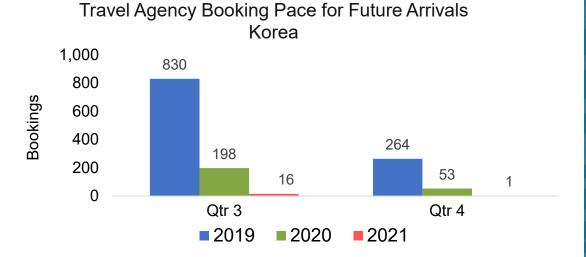

e Arrivals
Canada



### Travel Agency Booking Pace for Future Arrivals Japan

Bookings

Bookings



Travel Agency Booking Pace for Future Arrivals





# Lāna'i by Month 2021 (cont.)





# Lāna'i by Quarter 2021

Travel Agency Booking Pace for Future Arrivals U.S.



Travel Agency Booking Pace for Future Arrivals
Canada



Travel Agency Booking Pace for Future Arrivals

Bookings

Bookings



Travel Agency Booking Pace for Future Arrivals Korea





# Lāna'i by Quarter 2021 (cont.)







# Kaua'i by Month 2021











# Kaua'i by Month 2021 (cont.)





# Kaua'i by Quarter 2021











# Kaua'i by Quarter 2021 (cont.)







# Hawai'i Island by Month 2021











# Hawai'i Island by Month 2021 (cont.)





# Hawai'i Island by Quarter 2021





**2020** 

**2021** 

**2019** 







# Hawai'i Island by Quarter 2021 (cont.)