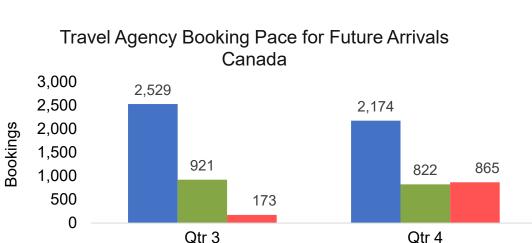

# O'ahu by Quarter 2021

Travel Agency Booking Pace for Future Arrivals U.S.

Travel Agency Booking Pace for Future Arrivals
Canada