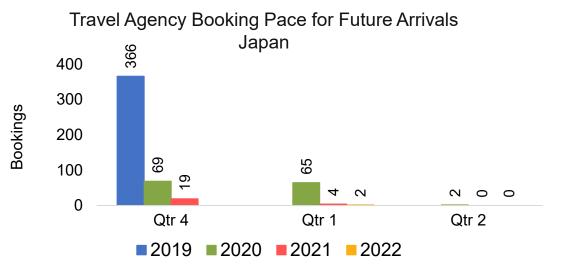

#### Kaua'i by Quarter 2021

Travel Agency Booking Pace for Future Arrivals Japan 95 100 80 Bookings 60 45 40 20 σ 0 0 0 0 0 0 Qtr 4 Qtr 2 Qtr 1 ■ 2020 **■** 2021 **■** 2022 2019

Bookings

OURISM

AUTHORITY

Source: Global Agency Pro as of 06/05/21