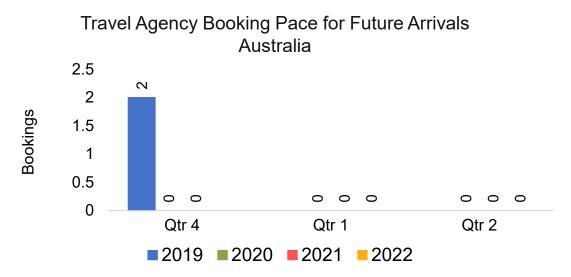

#### Travel Agency Booking Pace for Future Arrivals, by Quarter

OURISM

AUTHORITY

Source: Global Agency Pro as of 06/05/21