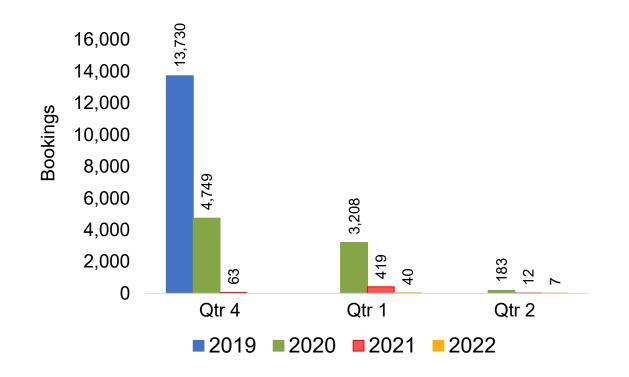

#### Travel Agency Booking Pace for Future Arrivals, by Quarter

OURISM

**AUTHORITY** 

Source: Global Agency Pro as of 06/05/21