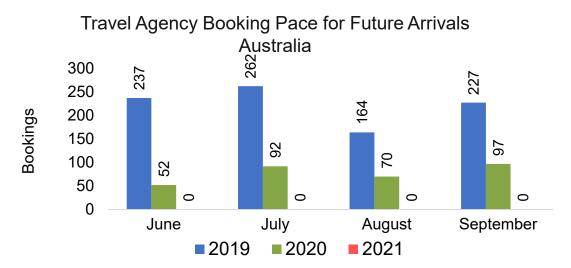

AUTHORITY

Source: Global Agency Pro as of 06/05/21

#### Moloka'i by Quarter 2021







Bookings

Bookings





HAWAI'I TOURISM

Source: Global Agency Pro as of 06/05/21

Bookings

#### Moloka'i by Quarter 2021 (cont.)





Source: Global Agency Pro as of 06/05/21

### Lāna'i by Month 2021







Travel Agency Booking Pace for Future Arrivals Korea

Bookings



HAWAI'I TOURISM.

Source: Global Agency Pro as of 06/05/21

### Lāna'i by Month 2021 (cont.)





Source: Global Agency Pro as of 06/05/21

#### Lāna'i by Quarter 2021



OURISM

AUTHORITY

Source: Global Agency Pro as of 06/05/21

#### Lāna'i by Quarter 2021 (cont.)



AUTHORITY

Source: Global Agency Pro as of 06/05/21

## Kaua'i by Month 2021











Source: Global Agency Pro as of 06/05/21

## Kaua'i by Month 2021 (cont.)





Source: Global Agency Pro as of 06/05/21

#### Kaua'i by Quarter 2021





Travel Agency Booking Pace for Future Arrivals Japan 95 100 80 Bookings 60 45 40 20 σ 0 0 0 0 0 0 Qtr 4 Qtr 2 Qtr 1 ■ 2020 **■** 2021 **■** 2022 2019



Bookings



OURISM

AUTHORITY

Source: Global Agency Pro as of 06/05/21

#### Kaua'i by Quarter 2021 (cont.)



HAWAI'I TOURISM.

Source: Global Agency Pro as of 06/05/21

# Hawai'i Island by Month 2021



OURISM

AUTHORITY

Source: Global Agency Pro as of 06/05/21

## Hawai'i Island by Month 2021 (cont.)





Source: Global Agency Pro as of 06/05/21

## Hawai'i Island by Quarter 2021









OURISM

AUTHORITY

Source: Global Agency Pro as of 06/05/21

### Hawai'i Island by Quarter 2021 (cont.)





Source: Global Agency Pro as of 06/05/21