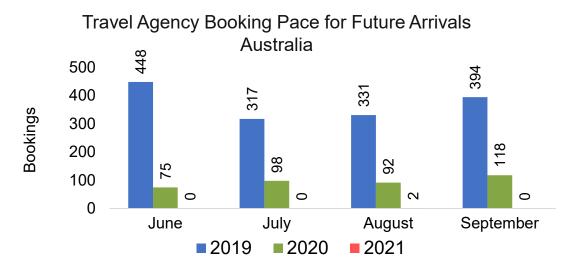

#### AUSTRALIA

Travel Agency Booking Pace for Future Arrivals, by Month

#### Travel Agency Booking Pace for Future Arrivals, by Quarter

OURISM

AUTHORITY

Source: Global Agency Pro as of 06/05/21