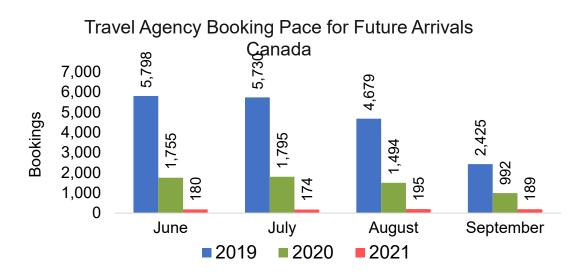

Arrivals, by Month



#### Travel Agency Booking Pace for Future Arrivals, by Quarter



OURISM

AUTHORITY

Source: Global Agency Pro as of 06/05/21

#### CANADA

Travel Agency Booking Pace for Future Arrivals, by Month



#### Travel Agency Booking Pace for Future Arrivals, by Quarter



OURISM

AUTHORITY

Source: Global Agency Pro as of 06/05/21

#### **KOREA**

#### Travel Agency Booking Pace for Future Arrivals, by Month

#### Travel Agency Booking Pace for Future Arrivals, by Quarter





OURISM

AUTHORITY

Source: Global Agency Pro as of 06/05/21

6/9/2021

#### AUSTRALIA

Travel Agency Booking Pace for Future Arrivals, by Month



#### Travel Agency Booking Pace for Future Arrivals, by Quarter



OURISM

AUTHORITY

Source: Global Agency Pro as of 06/05/21

# O'ahu by Month 2021











Source: Global Agency Pro as of 06/05/21

## O'ahu by Month 2021 (cont.)





Source: Global Agency Pro as of 06/05/21

#### O'ahu by Quarter 2021









TOURISM

AUTHORITY

Source: Global Agency Pro as of 06/05/21

#### O'ahu by Quarter 2021 (cont.)





Source: Global Agency Pro as of 06/05/21

### Maui by Month 2021







Travel Agency Booking Pace for Future Arrivals Korea

Bookings





Source: Global Agency Pro as of 06/05/21

# Maui by Month 2021 (cont.)





Source: Global Agency Pro as of 06/05/21

#### Maui by Quarter 2021









Source: Global Agency Pro as of 06/05/21

AUTHORITY

OURISM

#### Maui by Quarter 2021 (cont.)





Source: Global Agency Pro as of 06/05/21

## Moloka'i by Month 2021









Bookings



Source: Global Agency Pro as of 06/05/21

\_\_\_\_\_