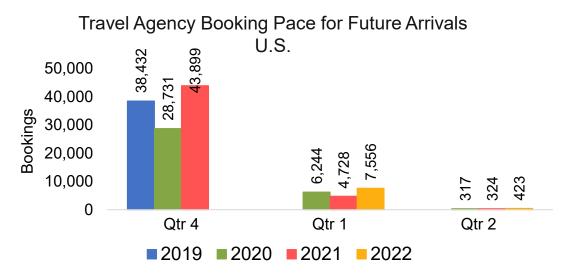

#### Travel Agency Booking Pace for Future Arrivals, by Quarter

OURISM

**AUTHORITY** 

Source: Global Agency Pro as of 06/05/21