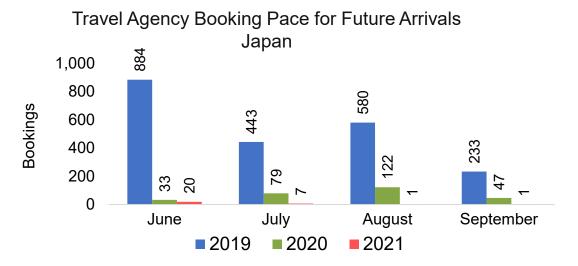

as of 06/05/21

#### **KOREA**

#### Travel Agency Booking Pace for Future Arrivals, by Month

#### Travel Agency Booking Pace for Future Arrivals, by Quarter





OURISM

AUTHORITY

Source: Global Agency Pro as of 06/05/21

6/9/2021

#### AUSTRALIA

Travel Agency Booking Pace for Future Arrivals, by Month



#### Travel Agency Booking Pace for Future Arrivals, by Quarter



OURISM

AUTHORITY

Source: Global Agency Pro as of 06/05/21

# O'ahu by Month 2021











Source: Global Agency Pro as of 06/05/21

## O'ahu by Month 2021 (cont.)





Source: Global Agency Pro as of 06/05/21

#### O'ahu by Quarter 2021









TOURISM

AUTHORITY

Source: Global Agency Pro as of 06/05/21

#### O'ahu by Quarter 2021 (cont.)





Source: Global Agency Pro as of 06/05/21

### Maui by Month 2021







Travel Agency Booking Pace for Future Arrivals Korea

Bookings





Source: Global Agency Pro as of 06/05/21

# Maui by Month 2021 (cont.)





Source: Global Agency Pro as of 06/05/21

#### Maui by Quarter 2021









Source: Global Agency Pro as of 06/05/21

AUTHORITY

OURISM

#### Maui by Quarter 2021 (cont.)





Source: Global Agency Pro as of 06/05/21

## Moloka'i by Month 2021









Bookings



Source: Global Agency Pro as of 06/05/21

\_\_\_\_\_

### Moloka'i by Month 2021 (cont.)



AUTHORITY

Source: Global Agency Pro as of 06/05/21

#### Moloka'i by Quarter 2021







Bookings

Bookings





HAWAI'I TOURISM

Source: Global Agency Pro as of 06/05/21

Bookings

#### Moloka'i by Quarter 2021 (cont.)





Source: Global Agency Pro as of 06/05/21

### Lāna'i by Month 2021