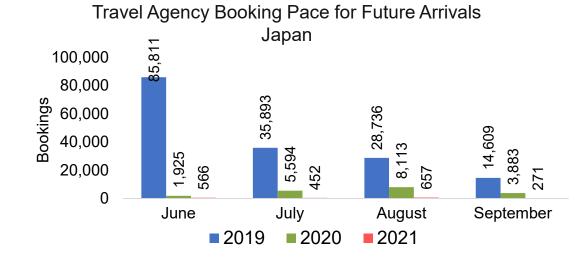

rrivals, by Month



#### Travel Agency Booking Pace for Future Arrivals, by Quarter



OURISM

AUTHORITY

Source: Global Agency Pro as of 06/05/21

#### CANADA

Travel Agency Booking Pace for Future Arrivals, by Month



#### Travel Agency Booking Pace for Future Arrivals, by Quarter



OURISM

AUTHORITY

Source: Global Agency Pro as of 06/05/21

#### **KOREA**

#### Travel Agency Booking Pace for Future Arrivals, by Month

#### Travel Agency Booking Pace for Future Arrivals, by Quarter





OURISM

AUTHORITY

Source: Global Agency Pro as of 06/05/21

6/9/2021

#### AUSTRALIA

Travel Agency Booking Pace for Future Arrivals, by Month



#### Travel Agency Booking Pace for Future Arrivals, by Quarter



OURISM

AUTHORITY

Source: Global Agency Pro as of 06/05/21

# O'ahu by Month 2021











Source: Global Agency Pro as of 06/05/21

## O'ahu by Month 2021 (cont.)





Source: Global Agency Pro as of 06/05/21

#### O'ahu by Quarter 2021









TOURISM

AUTHORITY

Source: Global Agency Pro as of 06/05/21

#### O'ahu by Quarter 2021 (cont.)





Source: Global Agency Pro as of 06/05/21

### Maui by Month 2021







Travel Agency Booking Pace for Future Arrivals Korea

Bookings





Source: Global Agency Pro as of 06/05/21

# Maui by Month 2021 (cont.)





Source: Global Agency Pro as of 06/05/21

#### Maui by Quarter 2021









Source: Global Agency Pro as of 06/05/21

AUTHORITY

OURISM

#### Maui by Quarter 2021 (cont.)





Source: Global Agency Pro as of 06/05/21

## Moloka'i by Month 2021









Bookings



Source: Global Agency Pro as of 06/05/21

\_\_\_\_\_