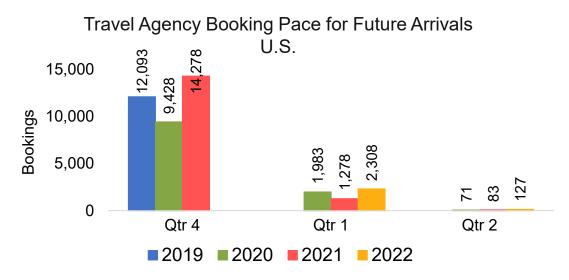

#### Travel Agency Booking Pace for Future Arrivals, by Quarter

OURISM

**AUTHORITY** 

Source: Global Agency Pro as of 06/05/21