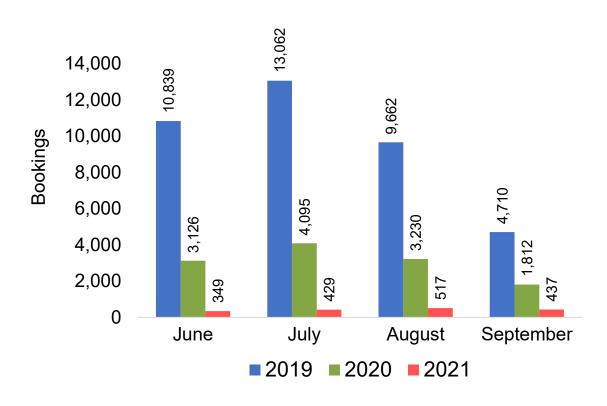

ains the airport at which the ticket started.

#### Travel Agency

- Travel Agency associated with the ticket is doing business (DBA).



US

#### Travel Agency Booking Pace for Future Arrivals, by Month

#### 271,507 240,281 300,000 192,954 250,000 181,944 Bookings 200,000 117,300 106,551 150,000 90,717 90,282 66,020 56,757 55,689 40,429 100,000 50,000 0 June July August September 2019 2020 2021

#### Travel Agency Booking Pace for Future Arrivals, by Quarter



OURISM

**AUTHORITY** 

Source: Global Agency Pro as of 06/05/21



#### Travel Agency Booking Pace for Future Arrivals, by Month



#### Travel Agency Booking Pace for Future Arrivals, by Quarter



OURISM

AUTHORITY

Source: Global Agency Pro as of 06/05/21

#### CANADA

Travel Agency Booking Pace for Future Arrivals, by Month



#### Travel Agency Booking Pace for Future Arrivals, by Quarter



OURISM

AUTHORITY

Source: Global Agency Pro as of 06/05/21

#### **KOREA**

#### Travel Agency Booking Pace for Future Arrivals, by Month

#### Travel Agency Booking Pace for Future Arrivals, by Quarter





OURISM

AUTHORITY

Source: Global Agency Pro as of 06/05/21

6/9/2021

#### AUSTRALIA

Travel Agency Booking Pace for Future Arrivals, by Month



#### Travel Agency Booking Pace for Future Arrivals, by Quarter



OURISM

AUTHORITY

Source: Global Agency Pro as of 06/05/21

# O'ahu by Month 2021











Source: Global Agency Pro as of 06/05/21

## O'ahu by Month 2021 (cont.)





Source: Global Agency Pro as of 06/05/21

#### O'ahu by Quarter 2021









TOURISM

AUTHORITY

Source: Global Agency Pro as of 06/05/