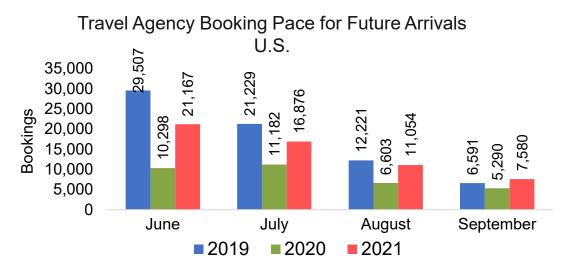

#### 271,507 240,281 300,000 192,954 250,000 181,944 Bookings 200,000 117,300 106,551 150,000 90,717 90,282 66,020 56,757 55,689 40,429 100,000 50,000 0 June July August September 2019 2020 2021