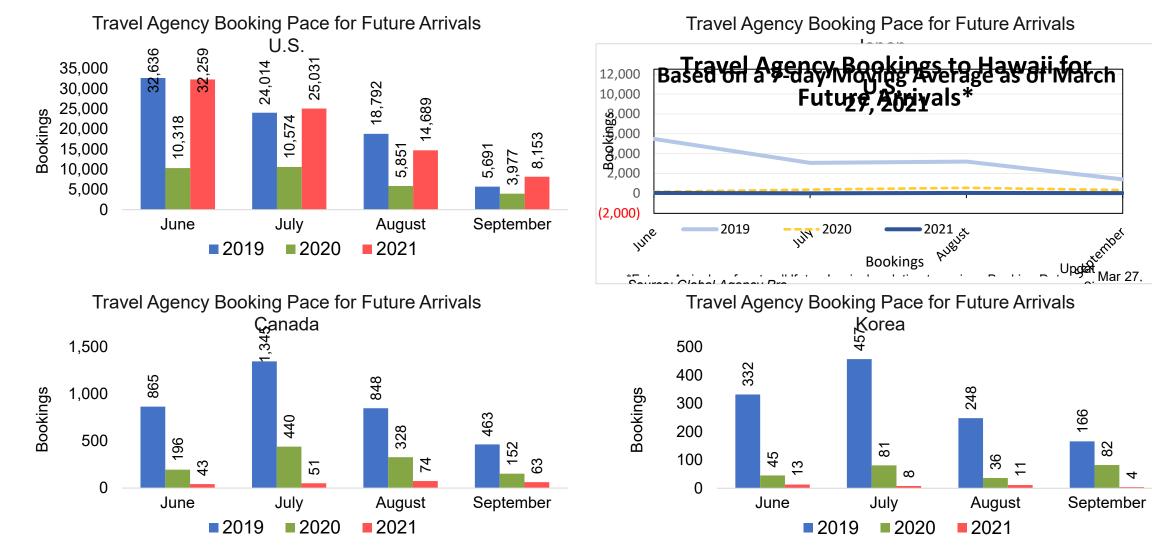

#### Travel Agency Booking Pace for Future Arrivals, by Month

#### 271,507 240,281 300,000 192,954 250,000 181,944 Bookings 200,000 117,300 106,551 150,000 90,717 90,282 66,020 56,757 55,689 40,429 100,000 50,000 0 June July August September 2019 2020 2021

#### CANADA

Travel Agency Booking Pace for Future Arrivals, by Month

#### **KOREA**

#### AUSTRALIA

Travel Agency Booking Pace for Future Arrivals, by Month