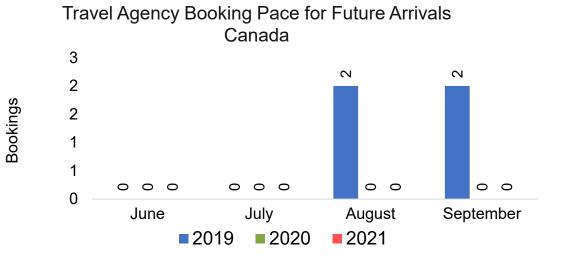

Travel Agency Booking Pace for Future Arrivals Korea

Bookings





Source: Global Agency Pro as of 06/05/21

# Maui by Month 2021 (cont.)





Source: Global Agency Pro as of 06/05/21

#### Maui by Quarter 2021









Source: Global Agency Pro as of 06/05/21

AUTHORITY

OURISM

#### Maui by Quarter 2021 (cont.)





Source: Global Agency Pro as of 06/05/21

## Moloka'i by Month 2021









Bookings



Source: Global Agency Pro as of 06/05/21

\_\_\_\_\_

### Moloka'i by Month 2021 (cont.)



AUTHORITY

Source: Global Agency Pro as of 06/05/21

#### Moloka'i by Quarter 2021







Bookings

Bookings





HAWAI'I TOURISM

Source: Global Agency Pro as of 06/05/21

Bookings

#### Moloka'i by Quarter 2021 (cont.)





Source: Global Agency Pro as of 06/05/21

### Lāna'i by Month 2021







Travel Agency Booking Pace for Future Arrivals Korea

Bookings



HAWAI'I TOURISM.

Source: Global Agency Pro as of 06/05/21

### Lāna'i by Month 2021 (cont.)





Source: Global Agency Pro as of 06/05/21

#### Lāna'i by Quarter 2021



OURISM

AUTHORITY

Source: Global Agency Pro as of 06/05/21

#### Lāna'i by Quarter 2021 (cont.)



AUTHORITY

Source: Global Agency Pro as of 06/05/21

## Kaua'i by Month 2021











Source: Global Agency Pro as of 06/05/21

## Kaua'i by Month 2021 (cont.)





Source: Global Agency Pro as of 06/05/21

#### Kaua'i by Quarter 2021





Travel Agency Booking Pace for Future Arrivals Japan 95 100 80 Bookings 60 45 40 20 σ 0 0 0 0 0 0 Qtr 4 Qtr 2 Qtr 1 ■ 2020 **■** 2021 **■** 2022 2019



Bookings



OURISM

AUTHORITY

Source: Global Agency Pro as of 0