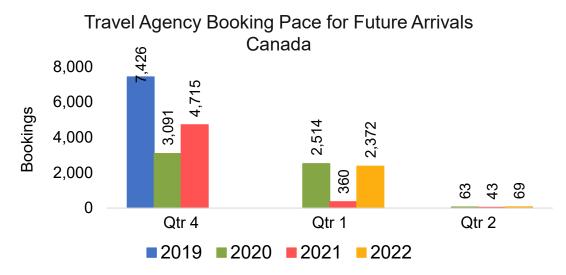

#### CANADA

Travel Agency Booking Pace for Future Arrivals, by Month

#### Travel Agency Booking Pace for Future Arrivals, by Quarter

OURISM

AUTHORITY

Source: Global Agency Pro as of 06/05/21