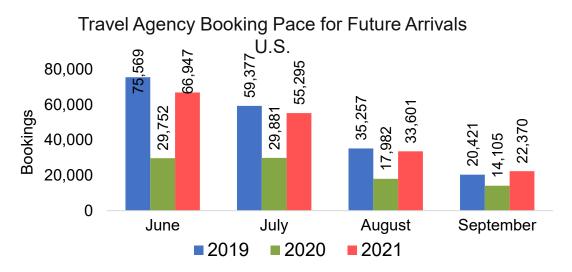

#### Travel Agency Booking Pace for Future Arrivals, by Month

#### 271,507 240,281 300,000 192,954 250,000 181,944 Bookings 200,000 117,300 106,551 150,000 90,717 90,282 66,020 56,757 55,689 40,429 100,000 50,000 0 June July August September 2019 2020 2021

#### Travel Agency Booking Pace for Future Arrivals, by Quarter

OURISM

**AUTHORITY** 

Source: Global Agency Pro as of 06/05/21