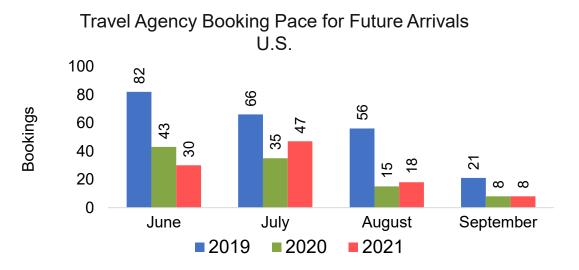

#### Travel Agency Booking Pace for Future Arrivals, by Month

#### 271,507 240,281 300,000 192,954 250,000 181,944 Bookings 200,000 117,300 106,551 150,000 90,717 90,282 66,020 56,757 55,689 40,429 100,000 50,000 0 June July August September 2019 2020 2021