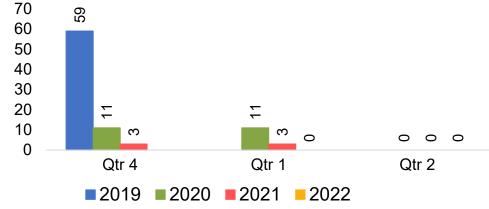

#### Travel Agency Booking Pace for Future Arrivals, by Quarter

OURISM

AUTHORITY

Source: Global Agency Pro as of 06/05/21

6/9/2021