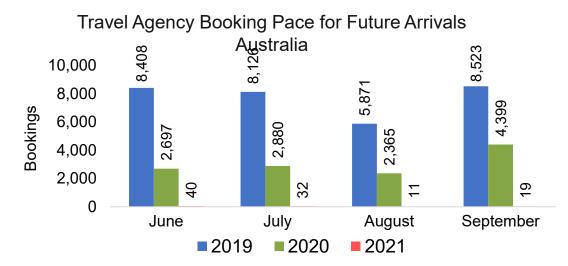

#### AUSTRALIA

Travel Agency Booking Pace for Future Arrivals, by Month

#### Travel Agency Booking Pace for Future Arrivals, by Quarter

OURISM

AUTHORITY

Source: Global Agency Pro as of 06/05/21