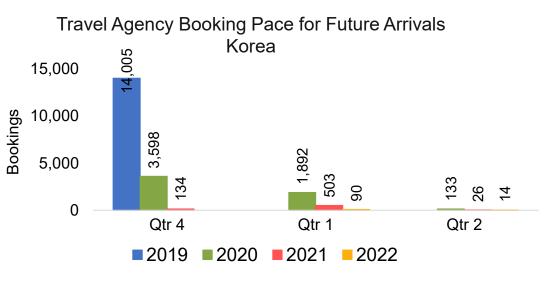

#### **KOREA**

#### Travel Agency Booking Pace for Future Arrivals, by Month

#### Travel Agency Booking Pace for Future Arrivals, by Quarter

OURISM

AUTHORITY

Source: Global Agency Pro as of 06/05/21

6/9/2021