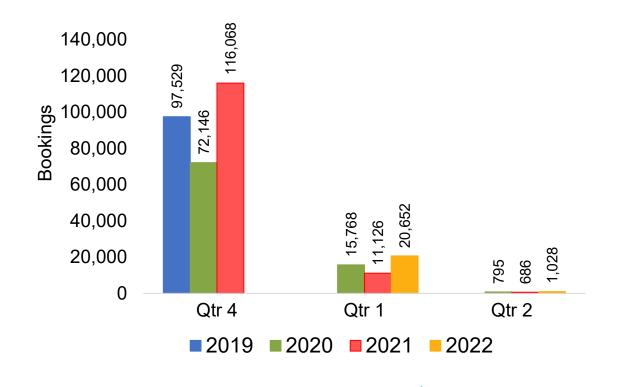

#### Travel Agency Booking Pace for Future Arrivals, by Quarter

OURISM

**AUTHORITY** 

Source: Global Agency Pro as of 06/05/21