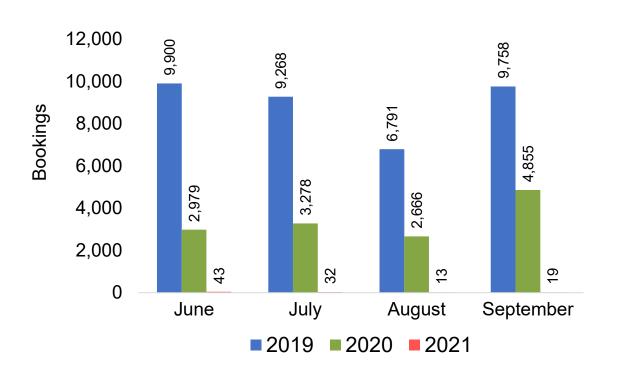

### Maui by Month 2021

Travel Agency Booking Pace for Future Arrivals Korea

Bookings

Source: Global Agency Pro as of 06/05/21

# Maui by Month 2021 (cont.)

Source: Global Agency Pro as of 06/05/21