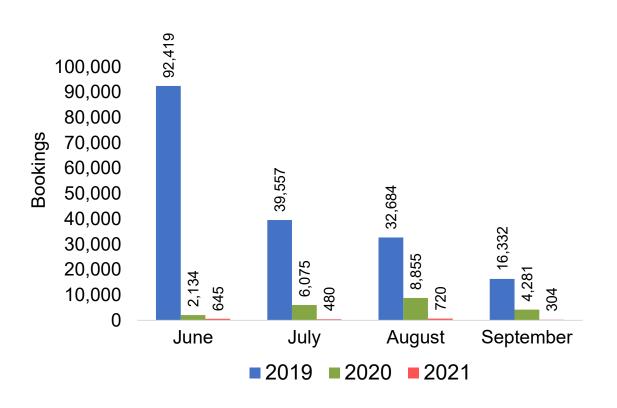

#### 271,507 240,281 300,000 192,954 250,000 181,944 Bookings 200,000 117,300 106,551 150,000 90,717 90,282 66,020 56,757 55,689 40,429 100,000 50,000 0 June July August September 2019 2020 2021