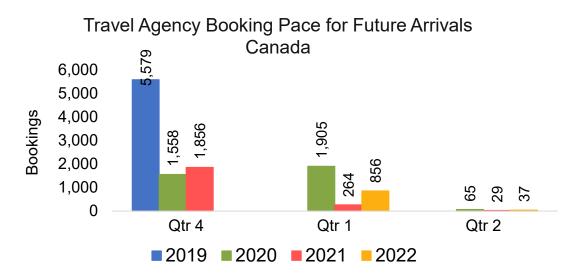

#### CANADA

Travel Agency Booking Pace for Future Arrivals, by Month

#### Travel Agency Booking Pace for Future Arrivals, by Quarter

OURISM

AUTHORITY

Source: Global Agency Pro as of 06/05/21