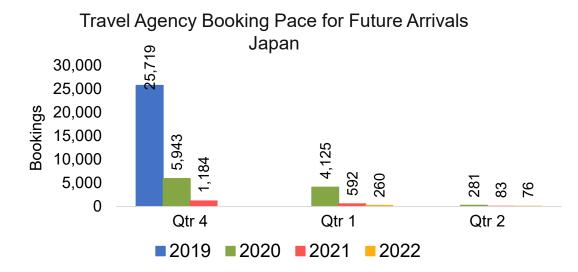

#### **KOREA**

#### Travel Agency Booking Pace for Future Arrivals, by Month

#### Travel Agency Booking Pace for Future Arrivals, by Quarter

OURISM

AUTHORITY

Source: Global Agency Pro as of 06/05/21

6/9/2021