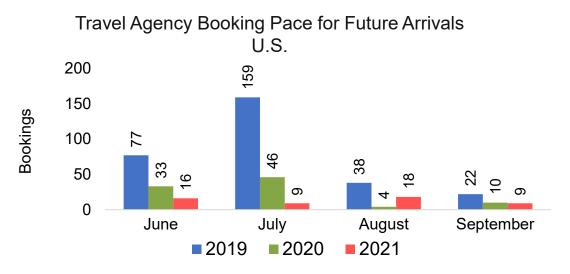

#### Travel Agency Booking Pace for Future Arrivals, by Month

#### 271,507 240,281 300,000 192,954 250,000 181,944 Bookings 200,000 117,300 106,551 150,000 90,717 90,282 66,020 56,757 55,689 40,429 100,000 50,000 0 June July August September 2019 2020 2021