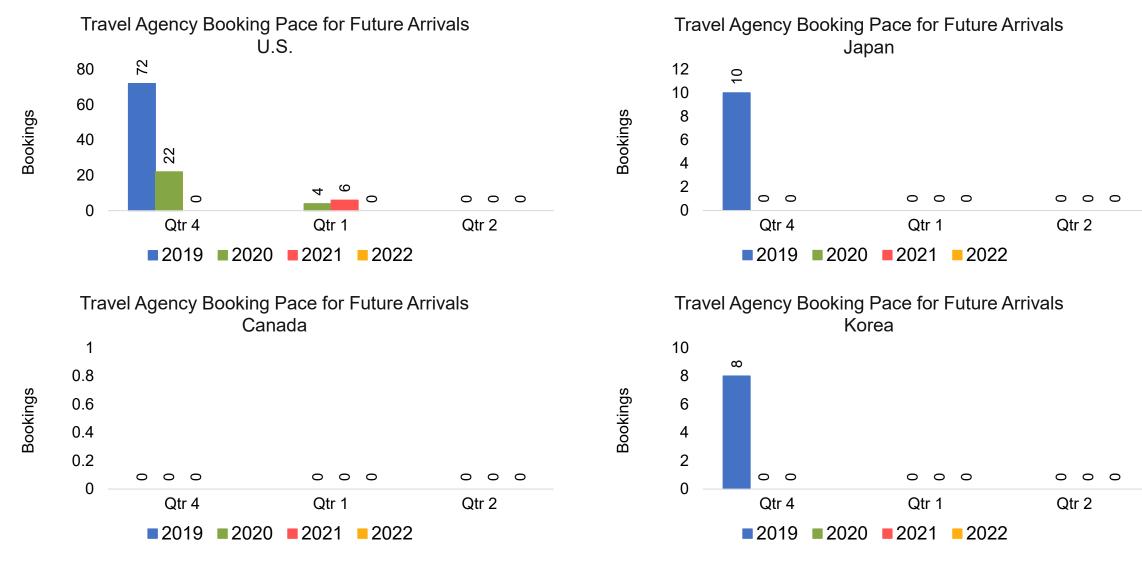

#### Travel Agency Booking Pace for Future Arrivals, by Month

#### CANADA

Travel Agency Booking Pace for Future Arrivals, by Month

#### **KOREA**