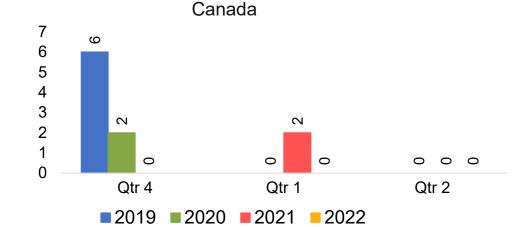

#### Travel Agency Booking Pace for Future Arrivals, by Quarter

OURISM

AUTHORITY

Source: Global Agency Pro as of 06/05/21