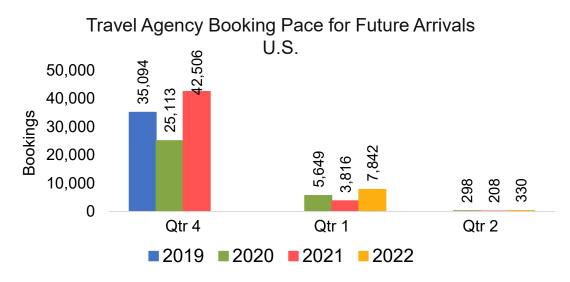

#### Travel Agency Booking Pace for Future Arrivals, by Quarter

OURISM

**AUTHORITY** 

Source: Global Agency Pro as of 06/05/21