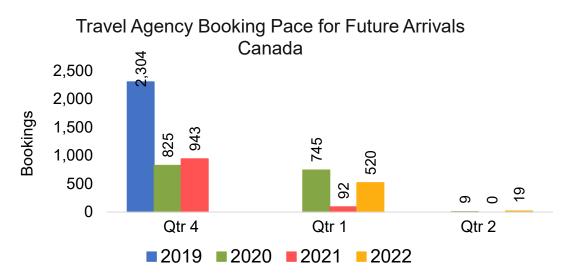

#### CANADA

Travel Agency Booking Pace for Future Arrivals, by Month

#### Travel Agency Booking Pace for Future Arrivals, by Quarter

OURISM

AUTHORITY

Source: Global Agency Pro as of 06/05/21