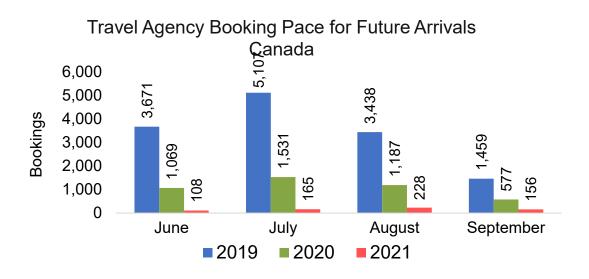

o as of 06/05/21

#### **KOREA**

#### Travel Agency Booking Pace for Future Arrivals, by Month

#### Travel Agency Booking Pace for Future Arrivals, by Quarter





OURISM

AUTHORITY

Source: Global Agency Pro as of 06/05/21

6/9/2021

#### AUSTRALIA

Travel Agency Booking Pace for Future Arrivals, by Month



#### Travel Agency Booking Pace for Future Arrivals, by Quarter



OURISM

AUTHORITY

Source: Global Agency Pro as of 06/05/21

# O'ahu by Month 2021











Source: Global Agency Pro as of 06/05/21

## O'ahu by Month 2021 (cont.)





Source: Global Agency Pro as of 06/05/21

#### O'ahu by Quarter 2021









TOURISM

AUTHORITY

Source: Global Agency Pro as of 06/05/21

#### O'ahu by Quarter 2021 (cont.)





Source: Global Agency Pro as of 06/05/21

### Maui by Month 2021







Travel Agency Booking Pace for Future Arrivals Korea

Bookings





Source: Global Agency Pro as of 06/05/21

# Maui by Month 2021 (cont.)





Source: Global Agency Pro as of 06/05/21

#### Maui by Quarter 2021









Source: Global Agency Pro as of 06/05/21

AUTHORITY

OURISM

#### Maui by Quarter 2021 (cont.)





Source: Global Agency Pro as of 06/05/21

## Moloka'i by Month 2021









Bookings



Source: Global Agency Pro as of 06/05/21

\_\_\_\_\_

### Moloka'i by Month 2021 (cont.)



AUTHORITY

Source: Global Agency Pro as of 06/05/21

#### Moloka'i by Quarter 2021







Bookings

Bookings





HAWAI'I TOURISM

Source: Global Agency Pro as of 06/05/21

Bookings

#### Moloka'i by Quarter 2021 (cont.)





Source: Global Agency Pro as of 06/05/21

### Lāna'i by Month 2021