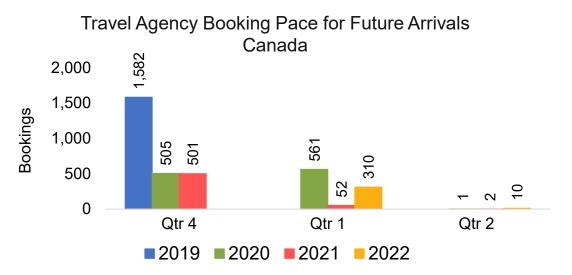

#### Travel Agency Booking Pace for Future Arrivals, by Quarter

OURISM

AUTHORITY

Source: Global Agency Pro as of 06/05/21