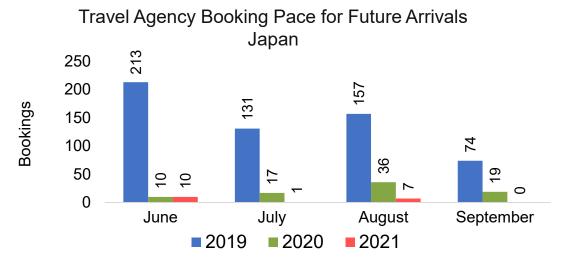

bal Agency Pro as of 06/05/21

\_\_\_\_\_

### Moloka'i by Month 2021 (cont.)



AUTHORITY

Source: Global Agency Pro as of 06/05/21

#### Moloka'i by Quarter 2021







Bookings

Bookings





HAWAI'I TOURISM

Source: Global Agency Pro as of 06/05/21

Bookings

#### Moloka'i by Quarter 2021 (cont.)





Source: Global Agency Pro as of 06/05/21

### Lāna'i by Month 2021







Travel Agency Booking Pace for Future Arrivals Korea

Bookings



HAWAI'I TOURISM.

Source: Global Agency Pro as of 06/05/21

### Lāna'i by Month 2021 (cont.)





Source: Global Agency Pro as of 06/05/21

#### Lāna'i by Quarter 2021



OURISM

AUTHORITY

Source: Global Agency Pro as of 06/05/21

#### Lāna'i by Quarter 2021 (cont.)



AUTHORITY

Source: Global Agency Pro as of 06/05/21

## Kaua'i by Month 2021











Source: Global Agency Pro as of 06/05/21

## Kaua'i by Month 2021 (cont.)





Source: Global Agency Pro as of 06/05/21

#### Kaua'i by Quarter 2021





Travel Agency Booking Pace for Future Arrivals Japan 95 100 80 Bookings 60 45 40 20 σ 0 0 0 0 0 0 Qtr 4 Qtr 2 Qtr 1 ■ 2020 **■** 2021 **■** 2022 2019



Bookings



OURISM

AUTHORITY

Source: Global Agency Pro as of 06/05/21

#### Kaua'i by Quarter 2021 (cont.)



HAWAI'I TOURISM.

Source: Global Agency Pro as of 06/05/21

# Hawai'i Island by Month 2021



OURISM

AUTHORITY

Source: Global Agency Pro as of 06/05/21

## Hawai'i Island by Month 2021 (cont.)





Source: Global Agency Pro as of 06/05/21

## Hawai'i Island by Quarter 2021









OURISM

AUTHORITY

Source: Global Agency Pro as of 06/05/21

### Hawai'i Island by Quarter