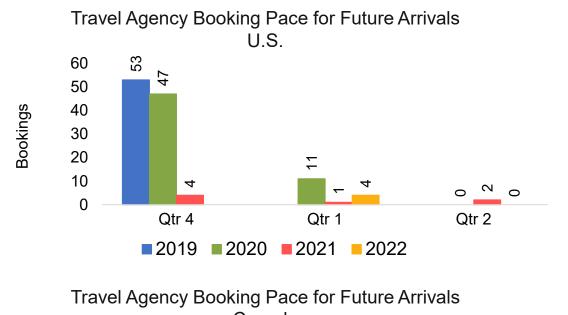

#### Travel Agency Booking Pace for Future Arrivals, by Quarter

OURISM

**AUTHORITY** 

Source: Global Agency Pro as of 06/05/21