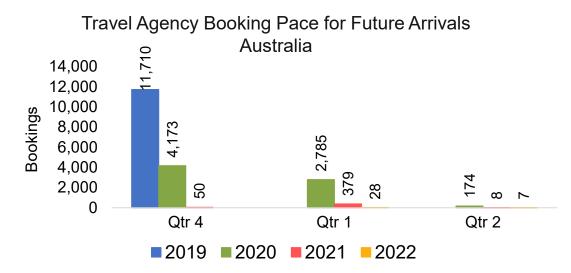

#### AUSTRALIA

Travel Agency Booking Pace for Future Arrivals, by Month

#### Travel Agency Booking Pace for Future Arrivals, by Quarter

OURISM

AUTHORITY

Source: Global Agency Pro as of 06/05/21