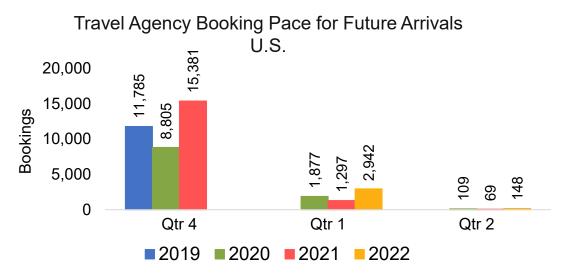

#### Travel Agency Booking Pace for Future Arrivals, by Quarter

OURISM

**AUTHORITY** 

Source: Global Agency Pro as of 06/05/21

#### Travel Agency Booking Pace for Future Arrivals, by Month

#### Travel Agency Booking Pace for Future Arrivals, by Quarter

OURISM

AUTHORITY

Source: Global Agency Pro as of 06/05/21