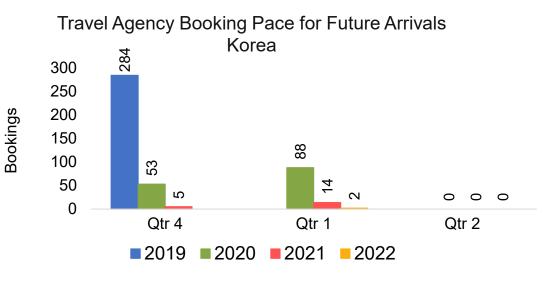

#### Travel Agency Booking Pace for Future Arrivals, by Quarter

OURISM

AUTHORITY

Source: Global Agency Pro as of 06/05/21

6/9/2021