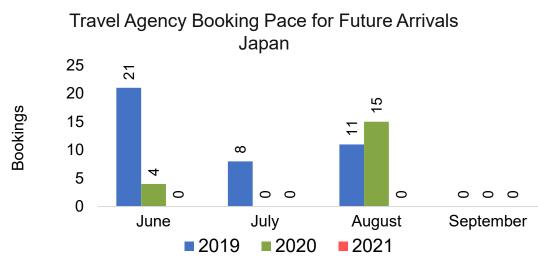

Travel Agency Booking Pace for Future Arrivals Korea

Bookings





Source: Global Agency Pro as of 06/05/21

# Maui by Month 2021 (cont.)





Source: Global Agency Pro as of 06/05/21

#### Maui by Quarter 2021









Source: Global Agency Pro as of 06/05/21

AUTHORITY

OURISM

#### Maui by Quarter 2021 (cont.)





Source: Global Agency Pro as of 06/05/21

## Moloka'i by Month 2021









Bookings



Source: Global Agency Pro as of 06/05/21

\_\_\_\_\_

### Moloka'i by Month 2021 (cont.)



AUTHORITY

Source: Global Agency Pro as of 06/05/21

#### Moloka'i by Quarter 2021







Bookings

Bookings





HAWAI'I TOURISM

Source: Global Agency Pro as of 06/05/21

Bookings

#### Moloka'i by Quarter 2021 (cont.)





Source: Global Agency Pro as of 06/05/21

### Lāna'i by Month 2021







Travel Agency Booking Pace for Future Arrivals Korea

Bookings



HAWAI'I TOURISM.

Source: Global Agency Pro as of 06/05/21

### Lāna'i by Month 2021 (cont.)





Source: Global Agency Pro as of 06/05/21

#### Lāna'i by Quarter 2021



OURISM

AUTHORITY

Source: Global Agency Pro as of 06/05/21

#### Lāna'i by Quarter 2021 (cont.)



AUTHORITY

Source: Global Agency Pro as of 06/05/21

## Kaua'i by Month 2021











Source: Global Agency Pro as of 06/05/21

## Kaua'i by Month 2021 (cont.)





Source: Global Agency Pro as of 06/05/21

#### Kaua'i by Quarter 2021





Travel Agency Booking Pace for Future Arrivals Japan 95 100 80 Bookings 60 45 40 20 σ 0 0 0 0 0 0 Qtr 4 Qtr 2 Qtr 1 ■ 2020 **■** 2021 **■** 2022 2019



Bookings



OURISM

AUTHORITY

Source: Global Agency Pro as of 06/