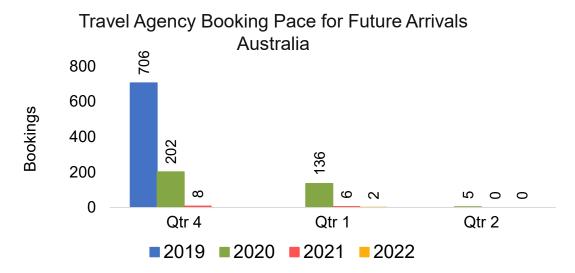

#### Travel Agency Booking Pace for Future Arrivals, by Quarter

OURISM

AUTHORITY

Source: Global Agency Pro as of 06/05/21