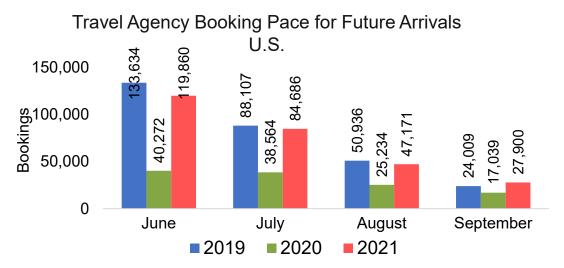

#### Travel Agency Booking Pace for Future Arrivals, by Month

#### 271,507 240,281 300,000 192,954 250,000 181,944 Bookings 200,000 117,300 106,551 150,000 90,717 90,282 66,020 56,757 55,689 40,429 100,000 50,000 0 June July August September 2019 2020 2021