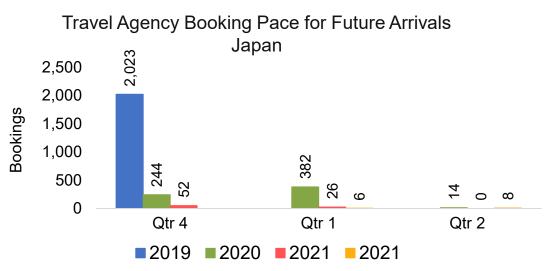

#### Travel Agency Booking Pace for Future Arrivals, by Quarter

OURISM

AUTHORITY

Source: Global Agency Pro as of 06/05/21

6/9/2021