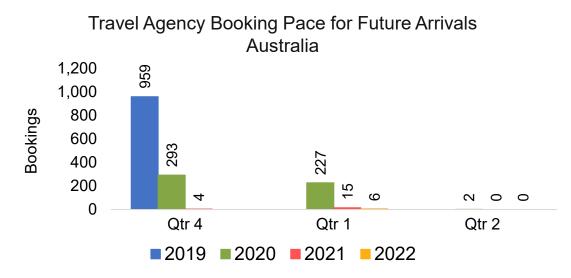

#### AUSTRALIA

Travel Agency Booking Pace for Future Arrivals, by Month

#### Travel Agency Booking Pace for Future Arrivals, by Quarter

OURISM

AUTHORITY

Source: Global Agency Pro as of 06/05/21