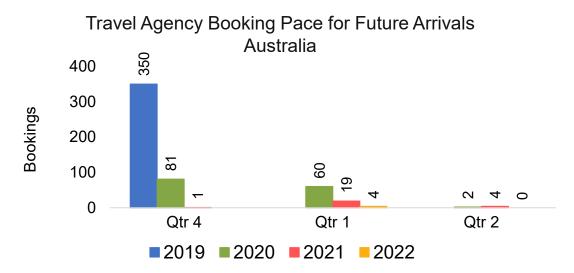

#### Travel Agency Booking Pace for Future Arrivals, by Quarter

OURISM

AUTHORITY

Source: Global Agency Pro as of 06/05/21