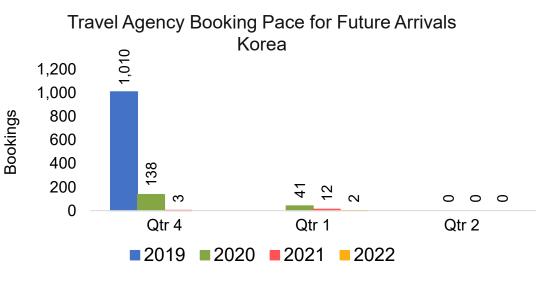

#### **KOREA**

#### Travel Agency Booking Pace for Future Arrivals, by Quarter

OURISM

AUTHORITY

Source: Global Agency Pro as of 06/05/21

6/9/2021