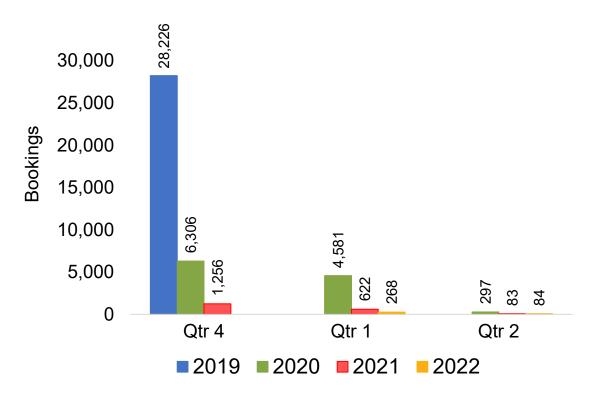

#### Travel Agency Booking Pace for Future Arrivals, by Quarter

OURISM

AUTHORITY

Source: Global Agency Pro as of 06/05/21