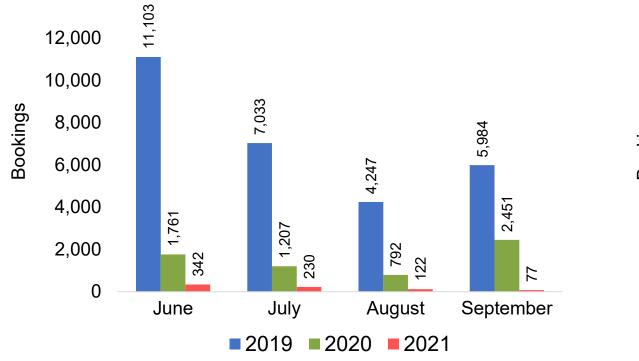

# O'ahu by Month 2021

Source: Global Agency Pro as of 06/05/21

## O'ahu by Month 2021 (cont.)

Source: Global Agency Pro as of 06/05/21