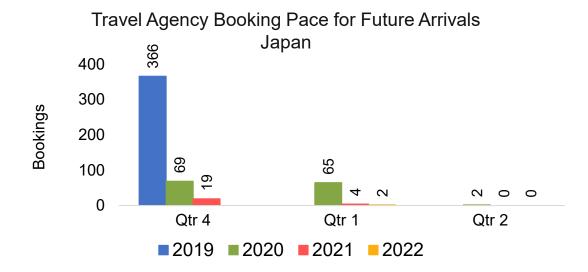

## Travel Agency Booking Pace for Future Arrivals, by Month

#### Travel Agency Booking Pace for Future Arrivals Japan

Bookings

Bookings

Travel Agency Booking Pace for Future Arrivals
Korea

Bookings