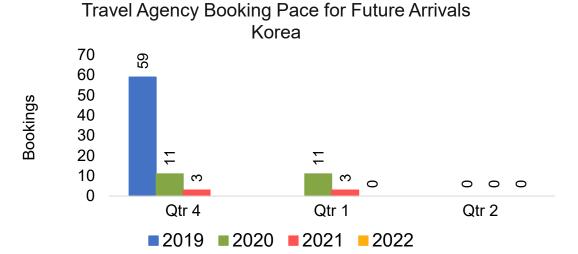

#### **KOREA**

## Travel Agency Booking Pace for Future Arrivals, by Month

#### Travel Agency Booking Pace for Future Arrivals Japan

Bookings

Bookings

Travel Agency Booking Pace for Future Arrivals
Korea

Bookings

#### Moloka'i by Quarter 2021

Travel Agency Booking Pace for Future Arrivals U.S.

Travel Agency Booking Pace for Future Arrivals
Canada

Travel Agency Booking Pace for Future Arrivals

Japan

Travel Agency Booking Pace for Future Arrivals Korea