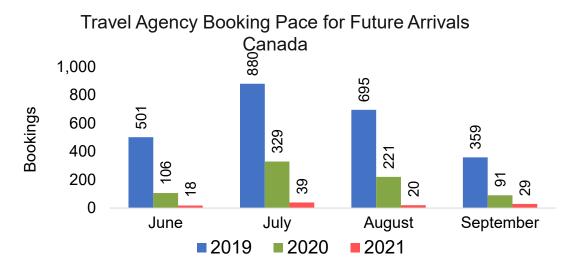

Australia





### Lāna'i by Month 2021

Travel Agency Booking Pace for Future Arrivals U.S.



Travel Agency Booking Pace for Future Arrivals
Canada



Travel Agency Booking Pace for Future Arrivals

Japan

Bookings

Bookings



Travel Agency Booking Pace for Future Arrivals
Korea





Bookings

## Lāna'i by Month 2021 (cont.)

Travel Agency Booking Pace for Future Arrivals Australia





### Lāna'i by Quarter 2021

Travel Agency Booking Pace for Future Arrivals U.S.



Travel Agency Booking Pace for Future Arrivals
Canada



Travel Agency Booking Pace for Future Arrivals

Japan

**3ookings** 

Bookings



Travel Agency Booking Pace for Future Arrivals Korea





## Lāna'i by Quarter 2021 (cont.)

Travel Agency Booking Pace for Future Arrivals
Australia





#### Kaua'i by Month 2021











### Kaua'i by Month 2021 (cont.)





#### Kaua'i by Quarter 2021











### Kaua'i by Quarter 2021 (cont.)





### Hawai'i Island by Month 2021





Travel Agency Booking Pace for Future Arrivals



Travel Agency Booking Pace for Future Arrivals



Travel Agency Booking Pace for Future Arrivals





### Hawai'i Island by Month 2021 (cont.)





#### Hawai'i Island by Quarter 2021











### Hawai'i Island by Quarter 2021 (cont.)