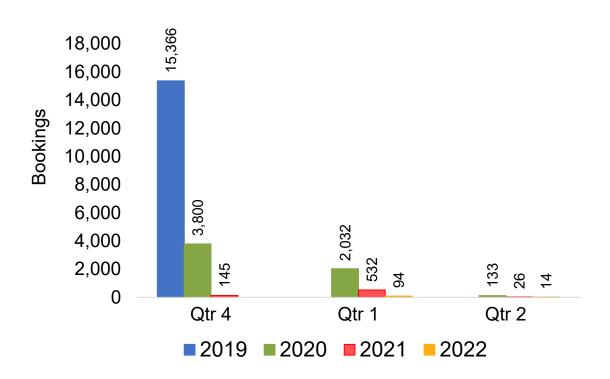

wai'i residents and inter-island travelers) from Sales transactions counted, including Exchanges and Refunds.

#### Booking Date

 The date on which the ticket was purchased by the passenger. Also known as the Sales Date.

#### Travel Date

The date on which travel is expected to take place.

#### Point of Origin Country

The country which contains the airport at which the ticket started.

#### Travel Agency

Travel Agency associated with the ticket is doing business (DBA).



#### US

## Travel Agency Booking Pace for Future Arrivals, by Month







#### **JAPAN**

## Travel Agency Booking Pace for Future Arrivals, by Month







#### CANADA

## Travel Agency Booking Pace for Future Arrivals, by Month







#### **KOREA**

## Travel Agency Booking Pace for Future Arrivals, by Month







#### **AUSTRALIA**

Travel Agency Booking Pace for Future Arrivals, by Month







### O'ahu by Month 2021











### O'ahu by Month 2021 (cont.)





#### O'ahu by Quarter 2021











### O'ahu by Quarter 2021 (cont.)





### Maui by Month 2021











#### Maui by Month 2021 (cont.)







#### Maui by Quarter 2021











### Maui by Quarter 2021 (cont.)







#### Moloka'i by Month 2021

Travel Agency Booking Pace for Future Arrivals U.S.



Travel Agency Booking Pace for Future Arrivals
Canada



#### Travel Agency Booking Pace for Future Arrivals Japan

Bookings

Bookings



Travel Agency Booking Pace for Future Arrivals
Korea





Bookings

### Moloka'i by Month 2021 (cont.)

Travel Agency Booking Pace for Future Arrivals Australia





#### Moloka'i by Quarter