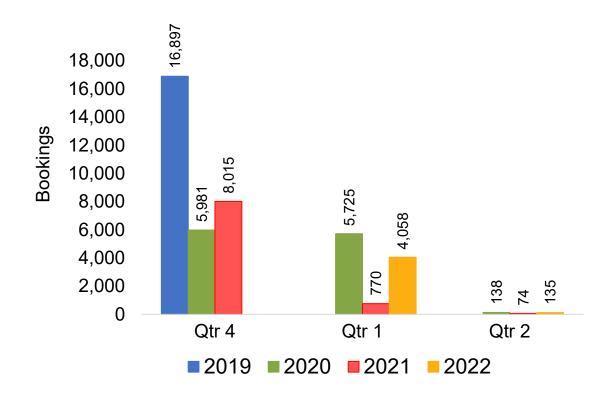

cy Pro Index

#### Bookings

 Net sum of the number of visitors (i.e., excluding Hawai'i residents and inter-island travelers) from Sales transactions counted, including Exchanges and Refunds.

#### Booking Date

 The date on which the ticket was purchased by the passenger. Also known as the Sales Date.

#### Travel Date

The date on which travel is expected to take place.

#### Point of Origin Country

The country which contains the airport at which the ticket started.

#### Travel Agency

Travel Agency associated with the ticket is doing business (DBA).



#### US

## Travel Agency Booking Pace for Future Arrivals, by Month







#### **JAPAN**

## Travel Agency Booking Pace for Future Arrivals, by Month







#### CANADA

## Travel Agency Booking Pace for Future Arrivals, by Month







#### **KOREA**

## Travel Agency Booking Pace for Future Arrivals, by Month







#### **AUSTRALIA**

Travel Agency Booking Pace for Future Arrivals, by Month







### O'ahu by Month 2021











### O'ahu by Month 2021 (cont.)





#### O'ahu by Quarter 2021











### O'ahu by Quarter 2021 (cont.)





### Maui by Month 2021











#### Maui by Month 2021 (cont.)







#### Maui by Quarter 2021











### Maui by Quarter 2021 (cont.)







#### Moloka'i by Month 2021

Travel Agency Booking Pace for Future Arrivals U.S.



Travel Agency Booking Pace for Future Arrivals
Canada



#### Travel Agency Booking Pace for Future Arrivals Japan

Bookings

Bookings



Travel Agency Booking Pace for Future Arrivals
Korea





Bookings

### Moloka'i by Month 2021 (cont.)

Trav