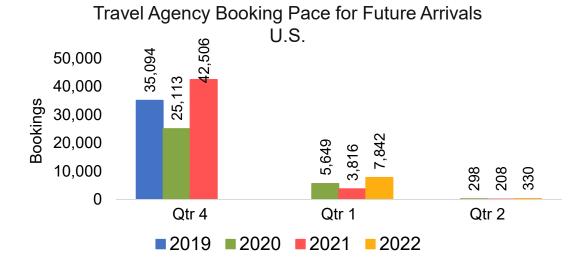

#### CANADA

#### Moloka'i by Quarter 2021

Travel Agency Booking Pace for Future Arrivals U.S.

Travel Agency Booking Pace for Future Arrivals
Canada

Travel Agency Booking Pace for Future Arrivals

Japan

Travel Agency Booking Pace for Future Arrivals Korea