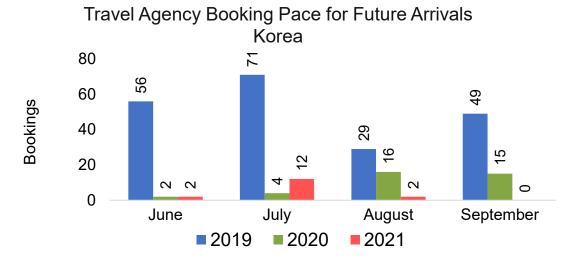

#### **KOREA**

## Travel Agency Booking Pace for Future Arrivals, by Month

#### Travel Agency Booking Pace for Future Arrivals Japan

Bookings

Bookings

Travel Agency Booking Pace for Future Arrivals
Korea

Bookings