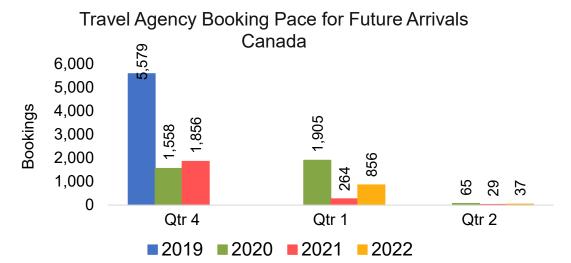

#### CANADA

## Travel Agency Booking Pace for Future Arrivals, by Month

#### Moloka'i by Month 2021

Travel Agency Booking Pace for Future Arrivals U.S.

Travel Agency Booking Pace for Future Arrivals
Canada