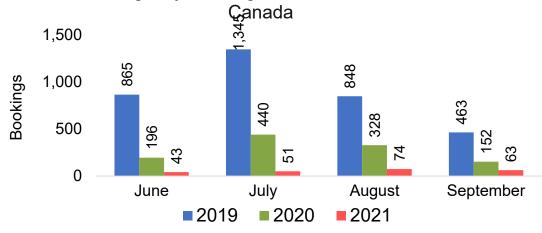

okings

Bookings



Travel Agency Booking Pace for Future Arrivals
Korea





Bookings

## Lāna'i by Month 2021 (cont.)

Travel Agency Booking Pace for Future Arrivals Australia





### Lāna'i by Quarter 2021

Travel Agency Booking Pace for Future Arrivals U.S.



Travel Agency Booking Pace for Future Arrivals
Canada



Travel Agency Booking Pace for Future Arrivals

Japan

**3ookings** 

Bookings



Travel Agency Booking Pace for Future Arrivals Korea





## Lāna'i by Quarter 2021 (cont.)

Travel Agency Booking Pace for Future Arrivals
Australia





#### Kaua'i by Month 2021











### Kaua'i by Month 2021 (cont.)





#### Kaua'i by Quarter 2021











### Kaua'i by Quarter 2021 (cont.)





### Hawai'i Island by Month 2021





Travel Agency Booking Pace for Future Arrivals



Travel Agency Booking Pace for Future Arrivals



Travel Agency Booking Pace for Future Arrivals





### Hawai'i Island by Month 2021 (cont.)





#### Hawai'i Island by Quarter 2021











### Hawai'i Island by Quarter 2021 (cont.)