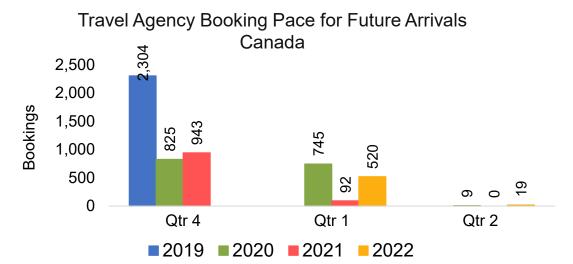

#### CANADA

#### Moloka'i by Month 2021

Travel Agency Booking Pace for Future Arrivals U.S.

Travel Agency Booking Pace for Future Arrivals
Canada