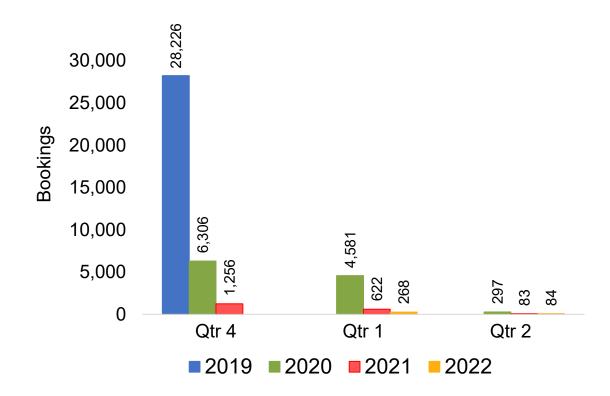

ated daily with a recency of two days prior to current date.



#### Global Agency Pro Index

#### Bookings

 Net sum of the number of visitors (i.e., excluding Hawai'i residents and inter-island travelers) from Sales transactions counted, including Exchanges and Refunds.

#### Booking Date

 The date on which the ticket was purchased by the passenger. Also known as the Sales Date.

#### Travel Date

The date on which travel is expected to take place.

#### Point of Origin Country

The country which contains the airport at which the ticket started.

#### Travel Agency

Travel Agency associated with the ticket is doing business (DBA).



#### US

## Travel Agency Booking Pace for Future Arrivals, by Month







#### **JAPAN**

## Travel Agency Booking Pace for Future Arrivals, by Month







#### CANADA

## Travel Agency Booking Pace for Future Arrivals, by Month







#### **KOREA**

## Travel Agency Booking Pace for Future Arrivals, by Month







#### **AUSTRALIA**

Travel Agency Booking Pace for Future Arrivals, by Month







### O'ahu by Month 2021











### O'ahu by Month 2021 (cont.)





#### O'ahu by Quarter 2021











### O'ahu by Quarter 2021 (cont.)





### Maui by Month 2021











#### Maui by Month 2021 (cont.)







#### Maui by Quarter 2021











### Maui by Quarter 2021 (cont.)







#### Moloka'i by Month 2021

Travel Agency Booking Pace for Future Arrivals U.S.



Travel Agency Booking Pace for Future Arrivals
Canada



#### Travel Agency Booking Pace for Future Arrivals Japan

Bookings

Bookings



Travel Agency Booking Pace f