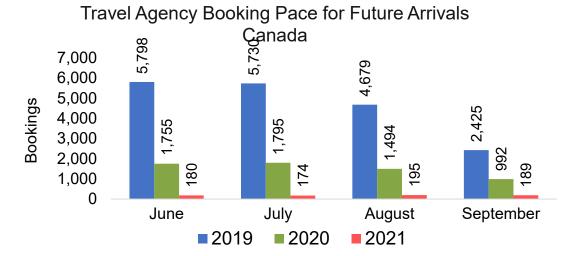

ooking Date

 The date on which the ticket was purchased by the passenger. Also known as the Sales Date.

#### Travel Date

The date on which travel is expected to take place.

#### Point of Origin Country

The country which contains the airport at which the ticket started.

#### Travel Agency

Travel Agency associated with the ticket is doing business (DBA).



#### US

## Travel Agency Booking Pace for Future Arrivals, by Month







#### **JAPAN**

## Travel Agency Booking Pace for Future Arrivals, by Month







#### CANADA

## Travel Agency Booking Pace for Future Arrivals, by Month







#### **KOREA**

## Travel Agency Booking Pace for Future Arrivals, by Month







#### **AUSTRALIA**

Travel Agency Booking Pace for Future Arrivals, by Month







### O'ahu by Month 2021











### O'ahu by Month 2021 (cont.)





#### O'ahu by Quarter 2021











### O'ahu by Quarter 2021 (cont.)





### Maui by Month 2021











#### Maui by Month 2021 (cont.)







#### Maui by Quarter 2021











### Maui by Quarter 2021 (cont.)







#### Moloka'i by Month 2021

Travel Agency Booking Pace for Future Arrivals U.S.



Travel Agency Booking Pace for Future Arrivals
Canada



#### Travel Agency Booking Pace for Future Arrivals Japan

Bookings

Bookings



Travel Agency Booking Pace for Future Arrivals
Korea





Bookings

### Moloka'i by Month 2021 (cont.)

Travel Agency Booking Pace for Future Arrivals Australia





#### Moloka'i by Quarter 2021

Travel Agency Booking Pace for Future Arrivals U.S.



Travel Agency Booking Pace for Future Arrivals
Canada