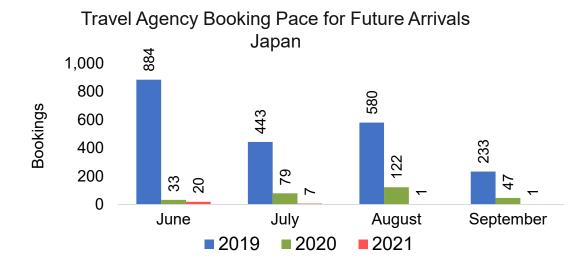

#### **JAPAN**

## Travel Agency Booking Pace for Future Arrivals, by Month

#### Travel Agency Booking Pace for Future Arrivals Japan

Bookings

Bookings

Travel Agency Booking Pace for Future Arrivals
Korea

Bookings