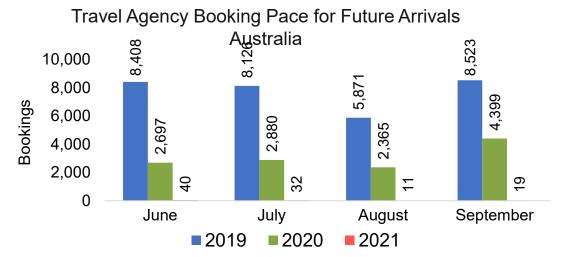

ket was purchased by the passenger. Also known as the Sales Date.

#### Travel Date

The date on which travel is expected to take place.

#### Point of Origin Country

The country which contains the airport at which the ticket started.

#### Travel Agency

Travel Agency associated with the ticket is doing business (DBA).



#### US

## Travel Agency Booking Pace for Future Arrivals, by Month







#### **JAPAN**

## Travel Agency Booking Pace for Future Arrivals, by Month







#### CANADA

## Travel Agency Booking Pace for Future Arrivals, by Month







#### **KOREA**

## Travel Agency Booking Pace for Future Arrivals, by Month







#### **AUSTRALIA**

Travel Agency Booking Pace for Future Arrivals, by Month







### O'ahu by Month 2021











### O'ahu by Month 2021 (cont.)





#### O'ahu by Quarter 2021











### O'ahu by Quarter 2021 (cont.)





### Maui by Month 2021











#### Maui by Month 2021 (cont.)







#### Maui by Quarter 2021











### Maui by Quarter 2021 (cont.)







#### Moloka'i by Month 2021

Travel Agency Booking Pace for Future Arrivals U.S.



Travel Agency Booking Pace for Future Arrivals
Canada



#### Travel Agency Booking Pace for Future Arrivals Japan

Bookings

Bookings



Travel Agency Booking Pace for Future Arrivals
Korea





Bookings

### Moloka'i by Month 2021 (cont.)

Travel Agency Booking Pace for Future Arrivals Australia





#### Moloka'i by Quarter 2021

Travel Agency Booking Pace for Future Arrivals U.S.



Travel Agency Booking Pace for Future Arrivals
Canada



Travel Agency Booking Pace for Future