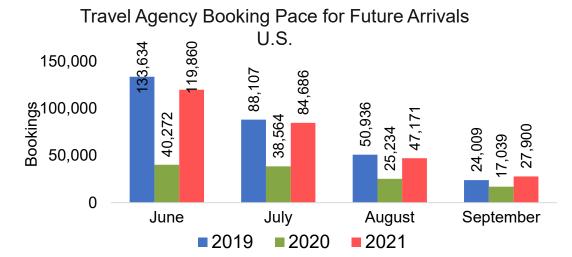

#### Moloka'i by Month 2021

Travel Agency Booking Pace for Future Arrivals U.S.

Travel Agency Booking Pace for Future Arrivals
Canada

#### Travel Agency Booking Pace for Future Arrivals Japan

Bookings

Bookings

Travel Agency Booking Pace for Future Arrivals
Korea

Bookings