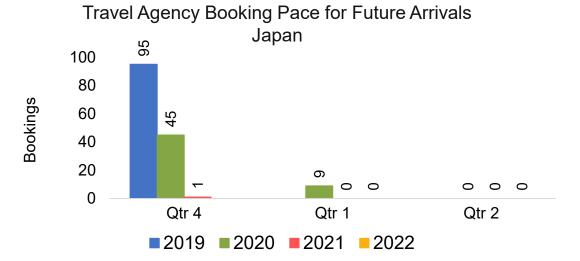

#### **JAPAN**

## Travel Agency Booking Pace for Future Arrivals, by Month

#### Travel Agency Booking Pace for Future Arrivals Japan

Bookings

Bookings

Travel Agency Booking Pace for Future Arrivals
Korea

Bookings

#### Moloka'i by Quarter 2021

Travel Agency Booking Pace for Future Arrivals U.S.

Travel Agency Booking Pace for Future Arrivals
Canada

Travel Agency Booking Pace for Future Arrivals

Japan

Travel Agency Booking Pace for Future Arrivals Korea