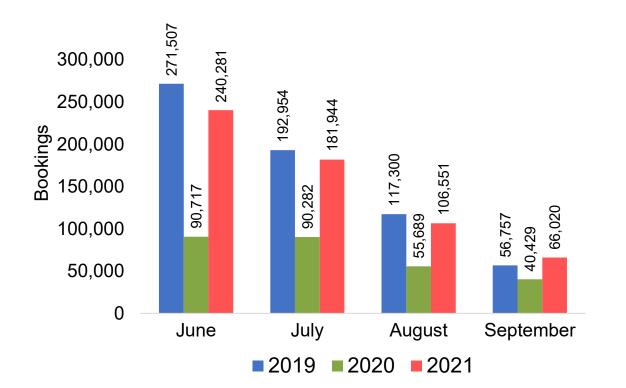

orical ticketing data and one year of advance purchase data.
- The information is updated daily with a recency of two days prior to current date.



#### Global Agency Pro Index

#### Bookings

 Net sum of the number of visitors (i.e., excluding Hawai'i residents and inter-island travelers) from Sales transactions counted, including Exchanges and Refunds.

#### Booking Date

 The date on which the ticket was purchased by the passenger. Also known as the Sales Date.

#### Travel Date

The date on which travel is expected to take place.

#### Point of Origin Country

The country which contains the airport at which the ticket started.

#### Travel Agency

Travel Agency associated with the ticket is doing business (DBA).



#### US

## Travel Agency Booking Pace for Future Arrivals, by Month







#### **JAPAN**

## Travel Agency Booking Pace for Future Arrivals, by Month







#### CANADA

## Travel Agency Booking Pace for Future Arrivals, by Month







#### **KOREA**

## Travel Agency Booking Pace for Future Arrivals, by Month







#### **AUSTRALIA**

Travel Agency Booking Pace for Future Arrivals, by Month







### O'ahu by Month 2021











### O'ahu by Month 2021 (cont.)





#### O'ahu by Quarter 2021











### O'ahu by Quarter 2021 (cont.)





### Maui by Month 2021











#### Maui by Month 2021 (cont.)







#### Maui by Quarter 2021











### Maui by Quarter 2021 (cont.)







#### Moloka'i by Month 2021

Travel Agency Booking Pace for Future Arrivals U.S.



Travel Agency Booking Pace for Future Arrivals
Canada



#### Travel Agency Booki