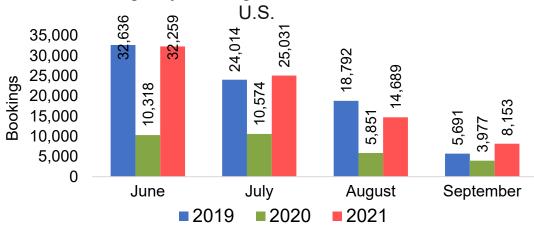

Agency Booking Pace for Future Arrivals

Japan

Bookings

Bookings



Travel Agency Booking Pace for Future Arrivals
Korea





Bookings

## Lāna'i by Month 2021 (cont.)

Travel Agency Booking Pace for Future Arrivals Australia





### Lāna'i by Quarter 2021

Travel Agency Booking Pace for Future Arrivals U.S.



Travel Agency Booking Pace for Future Arrivals
Canada



Travel Agency Booking Pace for Future Arrivals

Japan

**3ookings** 

Bookings



Travel Agency Booking Pace for Future Arrivals Korea





## Lāna'i by Quarter 2021 (cont.)

Travel Agency Booking Pace for Future Arrivals
Australia





#### Kaua'i by Month 2021











### Kaua'i by Month 2021 (cont.)





#### Kaua'i by Quarter 2021











### Kaua'i by Quarter 2021 (cont.)





### Hawai'i Island by Month 2021





Travel Agency Booking Pace for Future Arrivals



Travel Agency Booking Pace for Future Arrivals



Travel Agency Booking Pace for Future Arrivals





### Hawai'i Island by Month 2021 (cont.)





#### Hawai'i Island by Quarter 2021











### Hawai'i Island by Quarter 2021 (cont.)