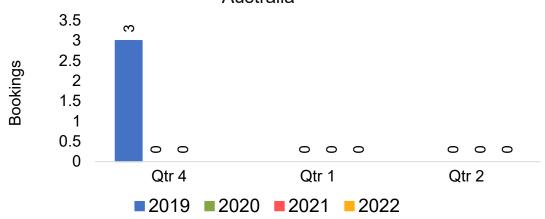

#### **AUSTRALIA**

Travel Agency Booking Pace for Future Arrivals, by Month

## Travel Agency Booking Pace for Future Arrivals, by Month