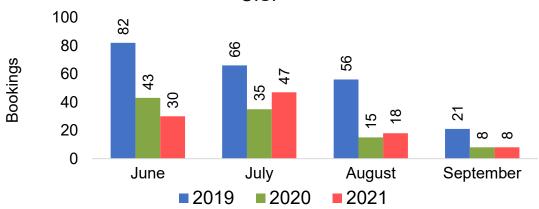

ss (DBA).



#### US

## Travel Agency Booking Pace for Future Arrivals, by Month







#### **JAPAN**

## Travel Agency Booking Pace for Future Arrivals, by Month







#### CANADA

## Travel Agency Booking Pace for Future Arrivals, by Month







#### **KOREA**

## Travel Agency Booking Pace for Future Arrivals, by Month







#### **AUSTRALIA**

Travel Agency Booking Pace for Future Arrivals, by Month







### O'ahu by Month 2021











### O'ahu by Month 2021 (cont.)





#### O'ahu by Quarter 2021











### O'ahu by Quarter 2021 (cont.)





### Maui by Month 2021











#### Maui by Month 2021 (cont.)







#### Maui by Quarter 2021











### Maui by Quarter 2021 (cont.)







#### Moloka'i by Month 2021

Travel Agency Booking Pace for Future Arrivals U.S.



Travel Agency Booking Pace for Future Arrivals
Canada



#### Travel Agency Booking Pace for Future Arrivals Japan

Bookings

Bookings



Travel Agency Booking Pace for Future Arrivals
Korea





Bookings

### Moloka'i by Month 2021 (cont.)

Travel Agency Booking Pace for Future Arrivals Australia





#### Moloka'i by Quarter 2021

Travel Agency Booking Pace for Future Arrivals U.S.



Travel Agency Booking Pace for Future Arrivals
Canada



Travel Agency Booking Pace for Future Arrivals

Japan



Travel Agency Booking Pace for Future Arrivals Korea





Bookings

### Moloka'i by Quarter 2021 (cont.)

#### Travel Agency Booking Pace for Future Arrivals Australia





### Lāna'i by Month 2021

Travel Agency Booking Pace for Future Arrivals U.S.



Travel Agency Booking Pace for Future Ar