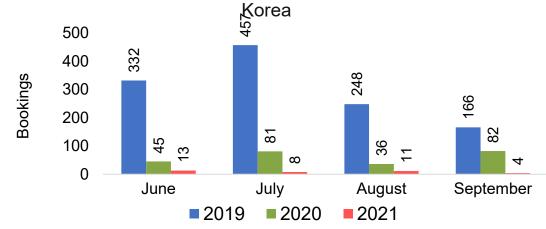

Month 2021 (cont.)

Travel Agency Booking Pace for Future Arrivals Australia





### Lāna'i by Quarter 2021

Travel Agency Booking Pace for Future Arrivals U.S.



Travel Agency Booking Pace for Future Arrivals
Canada



Travel Agency Booking Pace for Future Arrivals

Japan

**3ookings** 

Bookings



Travel Agency Booking Pace for Future Arrivals Korea





## Lāna'i by Quarter 2021 (cont.)

Travel Agency Booking Pace for Future Arrivals
Australia





#### Kaua'i by Month 2021











### Kaua'i by Month 2021 (cont.)





#### Kaua'i by Quarter 2021











### Kaua'i by Quarter 2021 (cont.)





### Hawai'i Island by Month 2021





Travel Agency Booking Pace for Future Arrivals



Travel Agency Booking Pace for Future Arrivals



Travel Agency Booking Pace for Future Arrivals





### Hawai'i Island by Month 2021 (cont.)





#### Hawai'i Island by Quarter 2021











### Hawai'i Island by Quarter 2021 (cont.)