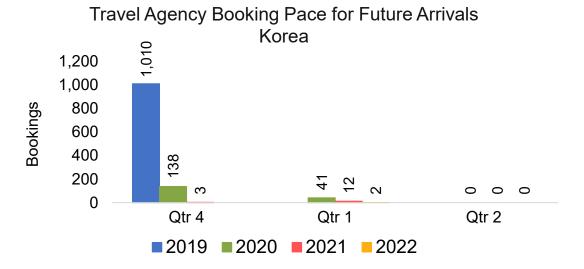

#### **KOREA**

#### Travel Agency Booking Pace for Future Arrivals Japan

Bookings

Bookings

Travel Agency Booking Pace for Future Arrivals
Korea

Bookings