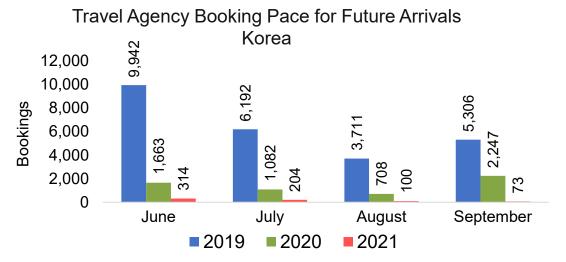

king Date

 The date on which the ticket was purchased by the passenger. Also known as the Sales Date.

#### Travel Date

The date on which travel is expected to take place.

#### Point of Origin Country

The country which contains the airport at which the ticket started.

#### Travel Agency

Travel Agency associated with the ticket is doing business (DBA).



#### US

## Travel Agency Booking Pace for Future Arrivals, by Month







#### **JAPAN**

## Travel Agency Booking Pace for Future Arrivals, by Month







#### CANADA

## Travel Agency Booking Pace for Future Arrivals, by Month







#### **KOREA**

## Travel Agency Booking Pace for Future Arrivals, by Month







#### **AUSTRALIA**

Travel Agency Booking Pace for Future Arrivals, by Month







### O'ahu by Month 2021











### O'ahu by Month 2021 (cont.)





#### O'ahu by Quarter 2021











### O'ahu by Quarter 2021 (cont.)





### Maui by Month 2021











#### Maui by Month 2021 (cont.)







#### Maui by Quarter 2021











### Maui by Quarter 2021 (cont.)







#### Moloka'i by Month 2021

Travel Agency Booking Pace for Future Arrivals U.S.



Travel Agency Booking Pace for Future Arrivals
Canada



#### Travel Agency Booking Pace for Future Arrivals Japan

Bookings

Bookings



Travel Agency Booking Pace for Future Arrivals
Korea





Bookings

### Moloka'i by Month 2021 (cont.)

Travel Agency Booking Pace for Future Arrivals Australia





#### Moloka'i by Quarter 2021

Travel Agency Booking Pace for Future Arrivals U.S.



Travel Agency Booking Pace for Future Arrivals
Canada



T