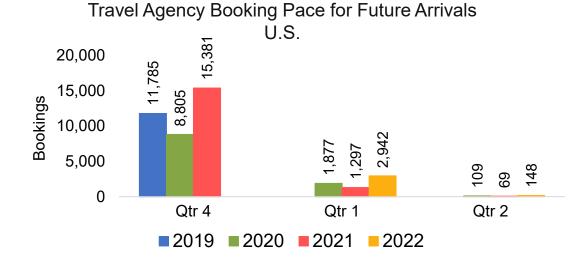

#### US

#### Moloka'i by Month 2021

Travel Agency Booking Pace for Future Arrivals U.S.

Travel Agency Booking Pace for Future Arrivals
Canada