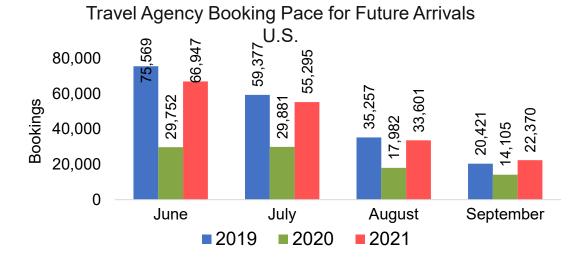

#### US

## Travel Agency Booking Pace for Future Arrivals, by Month

#### Moloka'i by Month 2021

Travel Agency Booking Pace for Future Arrivals U.S.

Travel Agency Booking Pace for Future Arrivals
Canada