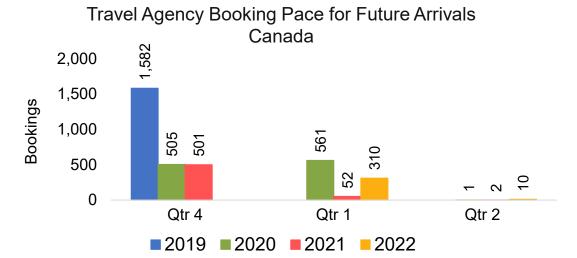

#### CANADA

## Travel Agency Booking Pace for Future Arrivals, by Month

#### Moloka'i by Month 2021

Travel Agency Booking Pace for Future Arrivals U.S.

Travel Agency Booking Pace for Future Arrivals
Canada

#### Moloka'i by Quarter 2021

Travel Agency Booking Pace for Future Arrivals U.S.

Travel Agency Booking Pace for Future Arrivals
Canada

Travel Agency Booking Pace for Future Arrivals

Japan

Travel Agency Booking Pace for Future Arrivals Korea