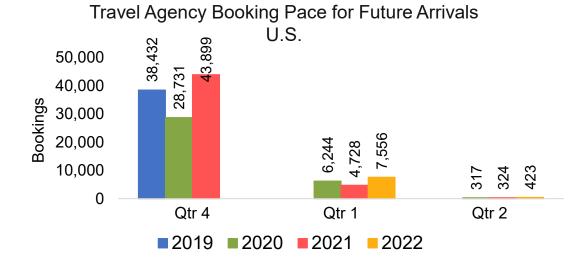

er. Also known as the Sales Date.

#### Travel Date

The date on which travel is expected to take place.

#### Point of Origin Country

The country which contains the airport at which the ticket started.

#### Travel Agency

Travel Agency associated with the ticket is doing business (DBA).



#### US

## Travel Agency Booking Pace for Future Arrivals, by Month







#### **JAPAN**

## Travel Agency Booking Pace for Future Arrivals, by Month







#### CANADA

## Travel Agency Booking Pace for Future Arrivals, by Month







#### **KOREA**

## Travel Agency Booking Pace for Future Arrivals, by Month







#### **AUSTRALIA**

Travel Agency Booking Pace for Future Arrivals, by Month







### O'ahu by Month 2021











### O'ahu by Month 2021 (cont.)





#### O'ahu by Quarter 2021











### O'ahu by Quarter 2021 (cont.)





### Maui by Month 2021











#### Maui by Month 2021 (cont.)







#### Maui by Quarter 2021











### Maui by Quarter 2021 (cont.)







#### Moloka'i by Month 2021

Travel Agency Booking Pace for Future Arrivals U.S.



Travel Agency Booking Pace for Future Arrivals
Canada



#### Travel Agency Booking Pace for Future Arrivals Japan

Bookings

Bookings



Travel Agency Booking Pace for Future Arrivals
Korea





Bookings

### Moloka'i by Month 2021 (cont.)

Travel Agency Booking Pace for Future Arrivals Australia





#### Moloka'i by Quarter 2021

Travel Agency Booking Pace for Future Arrivals U.S.



Travel Agency Booking Pace for Future Arrivals
Canada



Travel Agency Booking Pace for Future Arrivals

Japan



Travel Agency