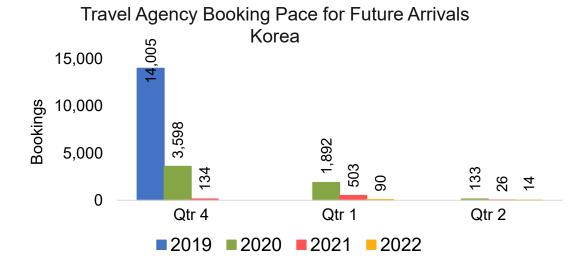

#### **KOREA**

## Travel Agency Booking Pace for Future Arrivals, by Month

#### Travel Agency Booking Pace for Future Arrivals Japan

Bookings

Bookings

Travel Agency Booking Pace for Future Arrivals
Korea

Bookings