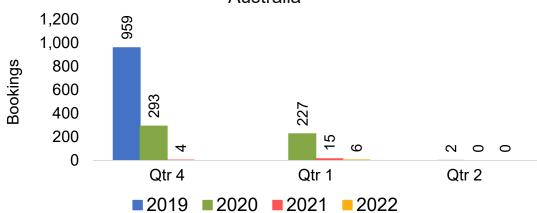

#### **AUSTRALIA**

Travel Agency Booking Pace for Future Arrivals, by Month

### Moloka'i by Month 2021 (cont.)

Travel Agency Booking Pace for Future Arrivals Australia

#### Travel Agency Booking Pace for Future Arrivals Australia