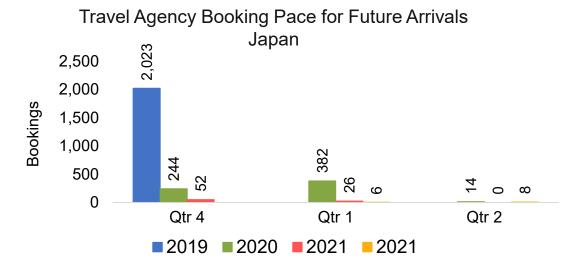

#### **JAPAN**

#### Travel Agency Booking Pace for Future Arrivals Japan

Bookings

Bookings

Travel Agency Booking Pace for Future Arrivals
Korea

Bookings