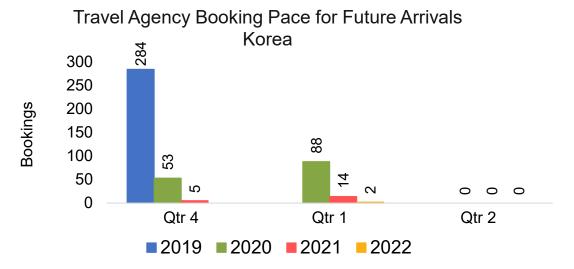

#### Travel Agency Booking Pace for Future Arrivals Japan

Bookings

Bookings

Travel Agency Booking Pace for Future Arrivals
Korea

Bookings

Travel Agency Booking Pace for Future Arrivals Korea