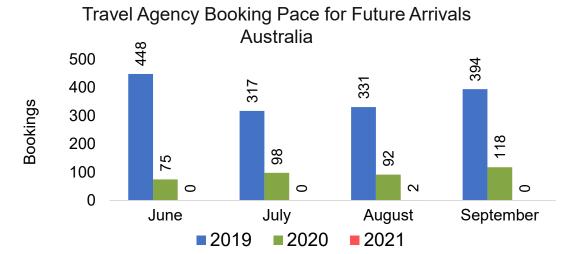

e for Future Arrivals Australia





### Lāna'i by Quarter 2021

Travel Agency Booking Pace for Future Arrivals U.S.



Travel Agency Booking Pace for Future Arrivals
Canada



Travel Agency Booking Pace for Future Arrivals

Japan

**3ookings** 

Bookings



Travel Agency Booking Pace for Future Arrivals Korea





## Lāna'i by Quarter 2021 (cont.)

Travel Agency Booking Pace for Future Arrivals
Australia





#### Kaua'i by Month 2021











### Kaua'i by Month 2021 (cont.)





#### Kaua'i by Quarter 2021











### Kaua'i by Quarter 2021 (cont.)





### Hawai'i Island by Month 2021





Travel Agency Booking Pace for Future Arrivals



Travel Agency Booking Pace for Future Arrivals



Travel Agency Booking Pace for Future Arrivals





### Hawai'i Island by Month 2021 (cont.)





#### Hawai'i Island by Quarter 2021











### Hawai'i Island by Quarter 2021 (cont.)