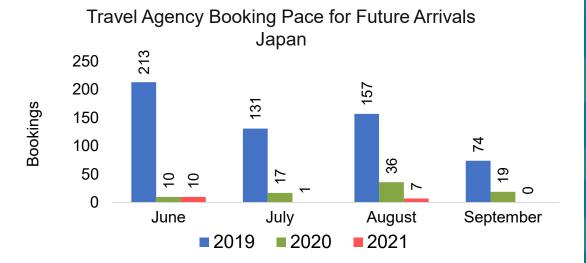

#### **JAPAN**

## Travel Agency Booking Pace for Future Arrivals, by Month

#### Travel Agency Booking Pace for Future Arrivals Japan

Bookings

Bookings

Travel Agency Booking Pace for Future Arrivals
Korea

Bookings