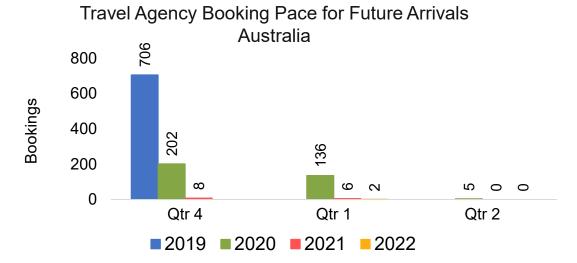

### Moloka'i by Month 2021 (cont.)

Travel Agency Booking Pace for Future Arrivals Australia

#### Travel Agency Booking Pace for Future Arrivals Australia