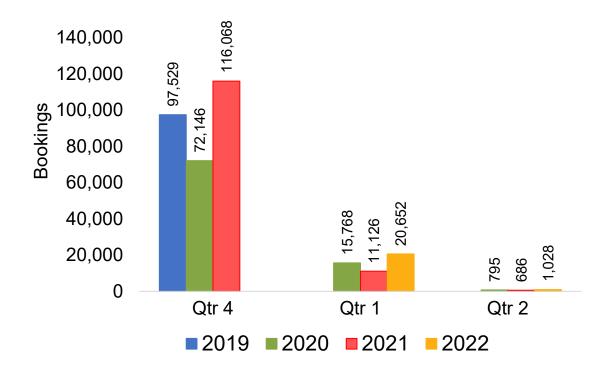

ical ticketing data and one year of advance purchase data.
- The information is updated daily with a recency of two days prior to current date.



#### Global Agency Pro Index

#### Bookings

 Net sum of the number of visitors (i.e., excluding Hawai'i residents and inter-island travelers) from Sales transactions counted, including Exchanges and Refunds.

#### Booking Date

 The date on which the ticket was purchased by the passenger. Also known as the Sales Date.

#### Travel Date

The date on which travel is expected to take place.

#### Point of Origin Country

The country which contains the airport at which the ticket started.

#### Travel Agency

Travel Agency associated with the ticket is doing business (DBA).



#### US

## Travel Agency Booking Pace for Future Arrivals, by Month







#### **JAPAN**

## Travel Agency Booking Pace for Future Arrivals, by Month







#### CANADA

## Travel Agency Booking Pace for Future Arrivals, by Month







#### **KOREA**

## Travel Agency Booking Pace for Future Arrivals, by Month







#### **AUSTRALIA**

Travel Agency Booking Pace for Future Arrivals, by Month







### O'ahu by Month 2021











### O'ahu by Month 2021 (cont.)





#### O'ahu by Quarter 2021











### O'ahu by Quarter 2021 (cont.)





### Maui by Month 2021











#### Maui by Month 2021 (cont.)







#### Maui by Quarter 2021











### Maui by Quarter 2021 (cont.)







#### Moloka'i by Month 2021

Travel Agency Booking Pace for Future Arrivals U.S.



Travel Agency Booking Pace for Future Arrivals
Canada



#### Travel Agency Booking