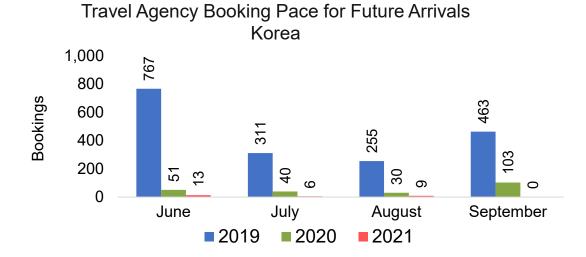

#### **KOREA**

## Travel Agency Booking Pace for Future Arrivals, by Month

#### Travel Agency Booking Pace for Future Arrivals Japan

Bookings

Bookings

Travel Agency Booking Pace for Future Arrivals
Korea

Bookings