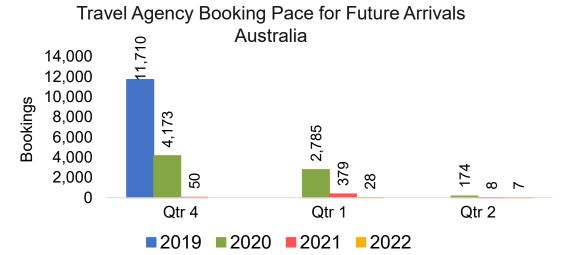

#### **AUSTRALIA**

Travel Agency Booking Pace for Future Arrivals, by Month

### Moloka'i by Month 2021 (cont.)

Travel Agency Booking Pace for Future Arrivals Australia

#### Travel Agency Booking Pace for Future Arrivals Australia