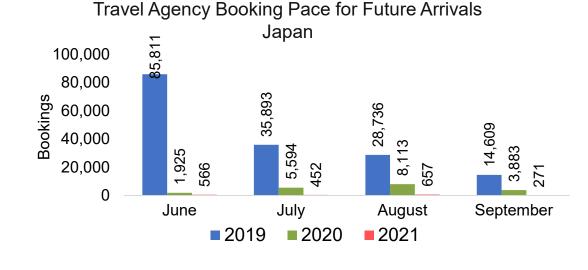

#### Moloka'i by Month 2021

Travel Agency Booking Pace for Future Arrivals U.S.

Travel Agency Booking Pace for Future Arrivals
Canada

#### Travel Agency Booking Pace for Future Arrivals Japan

Bookings

Bookings

Travel Agency Booking Pace for Future Arrivals
Korea

Bookings