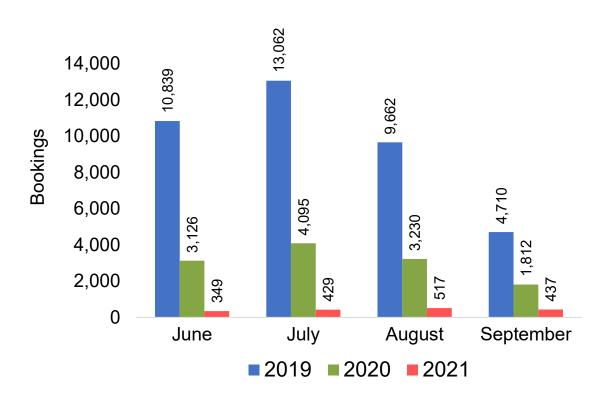

ency Pro Index

#### Bookings

 Net sum of the number of visitors (i.e., excluding Hawai'i residents and inter-island travelers) from Sales transactions counted, including Exchanges and Refunds.

#### Booking Date

 The date on which the ticket was purchased by the passenger. Also known as the Sales Date.

#### Travel Date

The date on which travel is expected to take place.

#### Point of Origin Country

The country which contains the airport at which the ticket started.

#### Travel Agency

Travel Agency associated with the ticket is doing business (DBA).



#### US

## Travel Agency Booking Pace for Future Arrivals, by Month







#### **JAPAN**

## Travel Agency Booking Pace for Future Arrivals, by Month







#### CANADA

## Travel Agency Booking Pace for Future Arrivals, by Month







#### **KOREA**

## Travel Agency Booking Pace for Future Arrivals, by Month







#### **AUSTRALIA**

Travel Agency Booking Pace for Future Arrivals, by Month







### O'ahu by Month 2021











### O'ahu by Month 2021 (cont.)





#### O'ahu by Quarter 2021











### O'ahu by Quarter 2021 (cont.)





### Maui by Month 2021











#### Maui by Month 2021 (cont.)







#### Maui by Quarter 2021











### Maui by Quarter 2021 (cont.)







#### Moloka'i by Month 2021

Travel Agency Booking Pace for Future Arrivals U.S.



Travel Agency Booking Pace for Future Arrivals
Canada



#### Travel Agency Booking Pace for Future Arrivals Japan

Bookings

Bookings



Travel Agency Booking Pace for Future Arrivals
Korea





Bookings

### Moloka'i by Month 2021 (cont.)

Tr