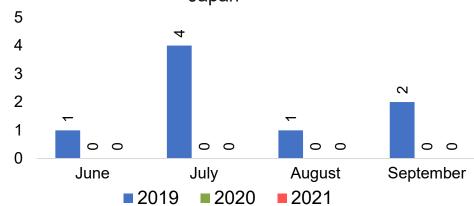

Future Arrivals, by Month







#### CANADA

## Travel Agency Booking Pace for Future Arrivals, by Month







#### **KOREA**

## Travel Agency Booking Pace for Future Arrivals, by Month







#### **AUSTRALIA**

Travel Agency Booking Pace for Future Arrivals, by Month







### O'ahu by Month 2021











### O'ahu by Month 2021 (cont.)





#### O'ahu by Quarter 2021











### O'ahu by Quarter 2021 (cont.)





### Maui by Month 2021











#### Maui by Month 2021 (cont.)







#### Maui by Quarter 2021











### Maui by Quarter 2021 (cont.)







#### Moloka'i by Month 2021

Travel Agency Booking Pace for Future Arrivals U.S.



Travel Agency Booking Pace for Future Arrivals
Canada



#### Travel Agency Booking Pace for Future Arrivals Japan

Bookings

Bookings



Travel Agency Booking Pace for Future Arrivals
Korea





Bookings

### Moloka'i by Month 2021 (cont.)

Travel Agency Booking Pace for Future Arrivals Australia





#### Moloka'i by Quarter 2021

Travel Agency Booking Pace for Future Arrivals U.S.



Travel Agency Booking Pace for Future Arrivals
Canada



Travel Agency Booking Pace for Future Arrivals

Japan



Travel Agency Booking Pace for Future Arrivals Korea





Bookings

### Moloka'i by Quarter 2021 (cont.)

#### Travel Agency Booking Pace for Future Arrivals Australia





### Lāna'i by Month 2021

Travel Agency Booking Pace for Future Arrivals U.S.



Travel Agency Booking Pace for Future Arrivals
Canada



Travel Agency Booking Pace for Future Arrivals

Japan

Bookings

Bookings



Travel Agency Booking Pace for Future Arriva