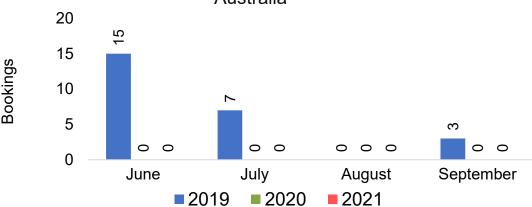

#### **AUSTRALIA**

Travel Agency Booking Pace for Future Arrivals, by Month

### Moloka'i by Month 2021 (cont.)

Travel Agency Booking Pace for Future Arrivals Australia

#### Travel Agency Booking Pace for Future Arrivals Australia