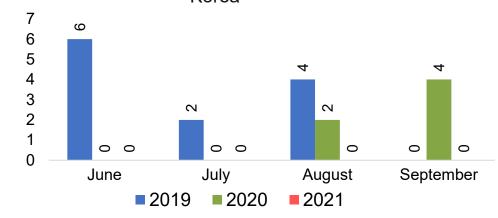

#### **KOREA**

## Travel Agency Booking Pace for Future Arrivals, by Month

#### Travel Agency Booking Pace for Future Arrivals Japan

Bookings

Bookings

Travel Agency Booking Pace for Future Arrivals
Korea

Bookings