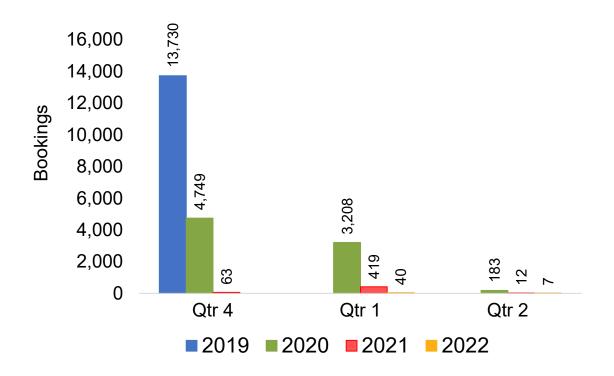

ng Exchanges and Refunds.

#### Booking Date

 The date on which the ticket was purchased by the passenger. Also known as the Sales Date.

#### Travel Date

The date on which travel is expected to take place.

#### Point of Origin Country

The country which contains the airport at which the ticket started.

#### Travel Agency

Travel Agency associated with the ticket is doing business (DBA).



#### US

## Travel Agency Booking Pace for Future Arrivals, by Month







#### **JAPAN**

## Travel Agency Booking Pace for Future Arrivals, by Month







#### CANADA

## Travel Agency Booking Pace for Future Arrivals, by Month







#### **KOREA**

## Travel Agency Booking Pace for Future Arrivals, by Month







#### **AUSTRALIA**

Travel Agency Booking Pace for Future Arrivals, by Month







### O'ahu by Month 2021











### O'ahu by Month 2021 (cont.)





#### O'ahu by Quarter 2021











### O'ahu by Quarter 2021 (cont.)





### Maui by Month 2021











#### Maui by Month 2021 (cont.)







#### Maui by Quarter 2021











### Maui by Quarter 2021 (cont.)







#### Moloka'i by Month 2021

Travel Agency Booking Pace for Future Arrivals U.S.



Travel Agency Booking Pace for Future Arrivals
Canada



#### Travel Agency Booking Pace for Future Arrivals Japan

Bookings

Bookings



Travel Agency Booking Pace for Future Arrivals
Korea





Bookings

### Moloka'i by Month 2021 (cont.)

Travel Agency Booking Pace for Future Arrivals Australia





#### Moloka'i by Quarter 2021

Travel Agency Booking Pace for Future Arrivals U.S.



Travel Agency Booking P