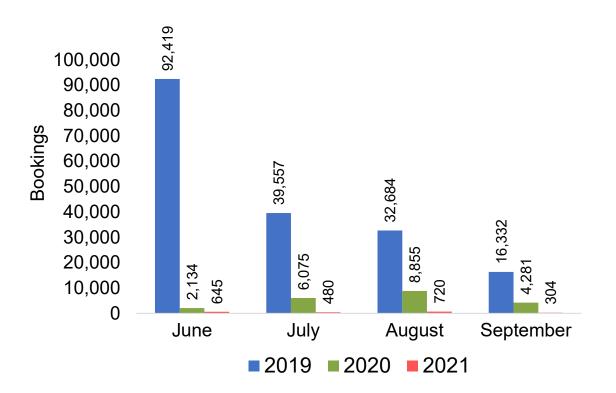

pdated daily with a recency of two days prior to current date.



#### Global Agency Pro Index

#### Bookings

 Net sum of the number of visitors (i.e., excluding Hawai'i residents and inter-island travelers) from Sales transactions counted, including Exchanges and Refunds.

#### Booking Date

 The date on which the ticket was purchased by the passenger. Also known as the Sales Date.

#### Travel Date

The date on which travel is expected to take place.

#### Point of Origin Country

The country which contains the airport at which the ticket started.

#### Travel Agency

Travel Agency associated with the ticket is doing business (DBA).



#### US

## Travel Agency Booking Pace for Future Arrivals, by Month







#### **JAPAN**

## Travel Agency Booking Pace for Future Arrivals, by Month







#### CANADA

## Travel Agency Booking Pace for Future Arrivals, by Month







#### **KOREA**

## Travel Agency Booking Pace for Future Arrivals, by Month







#### **AUSTRALIA**

Travel Agency Booking Pace for Future Arrivals, by Month







### O'ahu by Month 2021











### O'ahu by Month 2021 (cont.)





#### O'ahu by Quarter 2021











### O'ahu by Quarter 2021 (cont.)





### Maui by Month 2021











#### Maui by Month 2021 (cont.)







#### Maui by Quarter 2021











### Maui by Quarter 2021 (cont.)







#### Moloka'i by Month 2021

Travel Agency Booking Pace for Future Arrivals U.S.



Travel Agency Booking Pace for Future Arrivals
Canada



#### Travel Agency Booking Pace for Future Arrivals Japan

Bookings

Bookings



Travel Agency Booking Pace