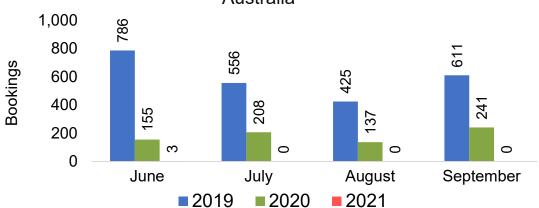

#### US

#### Moloka'i by Quarter 2021

Travel Agency Booking Pace for Future Arrivals U.S.

Travel Agency Booking Pace for Future Arrivals
Canada

Travel Agency Booking Pace for Future Arrivals

Japan

Travel Agency Booking Pace for Future Arrivals Korea