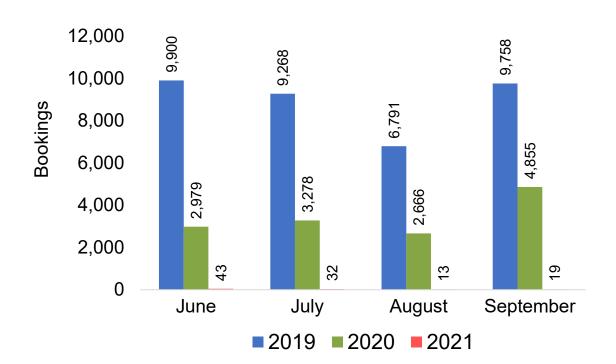

ding Exchanges and Refunds.

#### Booking Date

 The date on which the ticket was purchased by the passenger. Also known as the Sales Date.

#### Travel Date

The date on which travel is expected to take place.

#### Point of Origin Country

The country which contains the airport at which the ticket started.

#### Travel Agency

Travel Agency associated with the ticket is doing business (DBA).



#### US

## Travel Agency Booking Pace for Future Arrivals, by Month







#### **JAPAN**

## Travel Agency Booking Pace for Future Arrivals, by Month







#### CANADA

## Travel Agency Booking Pace for Future Arrivals, by Month







#### **KOREA**

## Travel Agency Booking Pace for Future Arrivals, by Month







#### **AUSTRALIA**

Travel Agency Booking Pace for Future Arrivals, by Month







### O'ahu by Month 2021











### O'ahu by Month 2021 (cont.)





#### O'ahu by Quarter 2021











### O'ahu by Quarter 2021 (cont.)





### Maui by Month 2021











#### Maui by Month 2021 (cont.)







#### Maui by Quarter 2021











### Maui by Quarter 2021 (cont.)







#### Moloka'i by Month 2021

Travel Agency Booking Pace for Future Arrivals U.S.



Travel Agency Booking Pace for Future Arrivals
Canada



#### Travel Agency Booking Pace for Future Arrivals Japan

Bookings

Bookings



Travel Agency Booking Pace for Future Arrivals
Korea





Bookings

### Moloka'i by Month 2021 (cont.)

Travel Agency Booking Pace for Future Arrivals Australia





#### Moloka'i by Quarter 2021

Travel Agency Booking Pace for Future Arrivals U.S.



Travel Agency Booking