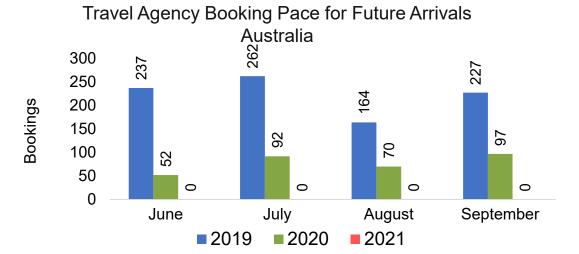

#### **AUSTRALIA**

Travel Agency Booking Pace for Future Arrivals, by Month

### Moloka'i by Month 2021 (cont.)

Travel Agency Booking Pace for Future Arrivals Australia

#### Travel Agency Booking Pace for Future Arrivals Australia