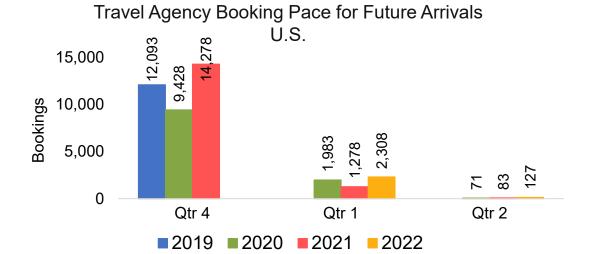

#### US

#### Moloka'i by Month 2021

Travel Agency Booking Pace for Future Arrivals U.S.

Travel Agency Booking Pace for Future Arrivals
Canada

#### Moloka'i by Quarter 2021

Travel Agency Booking Pace for Future Arrivals U.S.

Travel Agency Booking Pace for Future Arrivals
Canada

Travel Agency Booking Pace for Future Arrivals

Japan

Travel Agency Booking Pace for Future Arrivals Korea