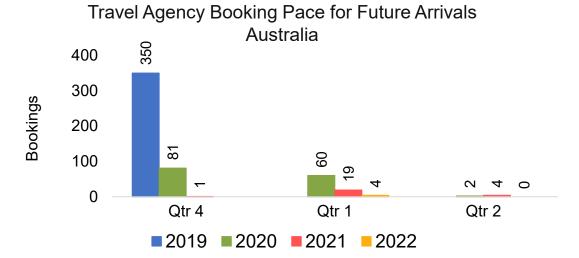

#### **AUSTRALIA**

Travel Agency Booking Pace for Future Arrivals, by Month

### Moloka'i by Month 2021 (cont.)

Travel Agency Booking Pace for Future Arrivals Australia

#### Travel Agency Booking Pace for Future Arrivals Australia