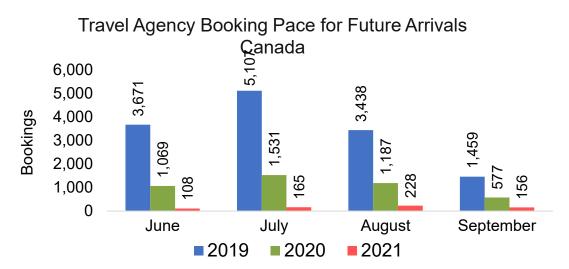

#### CANADA

## Travel Agency Booking Pace for Future Arrivals, by Month

#### Moloka'i by Month 2021

Travel Agency Booking Pace for Future Arrivals U.S.

Travel Agency Booking Pace for Future Arrivals
Canada