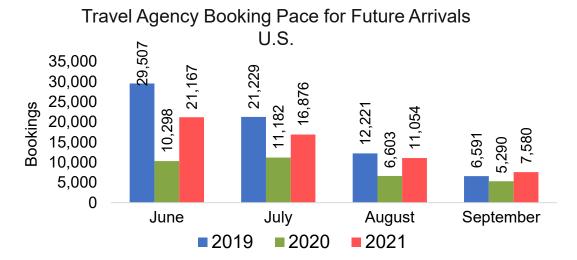

ls Australia





### Lāna'i by Month 2021

Travel Agency Booking Pace for Future Arrivals U.S.



Travel Agency Booking Pace for Future Arrivals
Canada



Travel Agency Booking Pace for Future Arrivals

Japan

Bookings

Bookings



Travel Agency Booking Pace for Future Arrivals
Korea





Bookings

## Lāna'i by Month 2021 (cont.)

Travel Agency Booking Pace for Future Arrivals Australia





### Lāna'i by Quarter 2021

Travel Agency Booking Pace for Future Arrivals U.S.



Travel Agency Booking Pace for Future Arrivals
Canada



Travel Agency Booking Pace for Future Arrivals

Japan

**3ookings** 

Bookings



Travel Agency Booking Pace for Future Arrivals Korea





## Lāna'i by Quarter 2021 (cont.)

Travel Agency Booking Pace for Future Arrivals
Australia





#### Kaua'i by Month 2021











### Kaua'i by Month 2021 (cont.)





#### Kaua'i by Quarter 2021











### Kaua'i by Quarter 2021 (cont.)





### Hawai'i Island by Month 2021





Travel Agency Booking Pace for Future Arrivals



Travel Agency Booking Pace for Future Arrivals



Travel Agency Booking Pace for Future Arrivals





### Hawai'i Island by Month 2021 (cont.)





#### Hawai'i Island by Quarter 2021











### Hawai'i Island by Quarter 2021 (cont.)