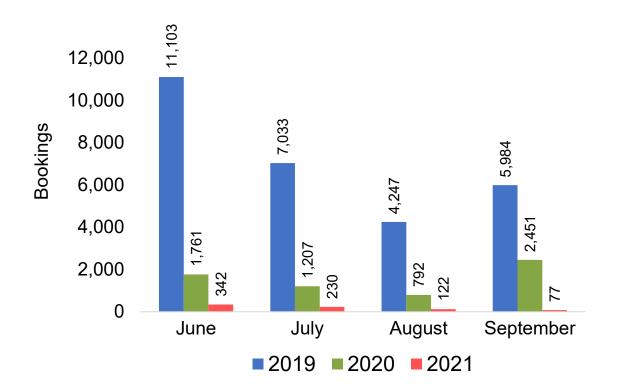

Hawai'i residents and inter-island travelers) from Sales transactions counted, including Exchanges and Refunds.

#### Booking Date

 The date on which the ticket was purchased by the passenger. Also known as the Sales Date.

#### Travel Date

The date on which travel is expected to take place.

#### Point of Origin Country

The country which contains the airport at which the ticket started.

#### Travel Agency

Travel Agency associated with the ticket is doing business (DBA).



#### US

## Travel Agency Booking Pace for Future Arrivals, by Month







#### **JAPAN**

## Travel Agency Booking Pace for Future Arrivals, by Month







#### CANADA

## Travel Agency Booking Pace for Future Arrivals, by Month







#### **KOREA**

## Travel Agency Booking Pace for Future Arrivals, by Month







#### **AUSTRALIA**

Travel Agency Booking Pace for Future Arrivals, by Month







### O'ahu by Month 2021











### O'ahu by Month 2021 (cont.)





#### O'ahu by Quarter 2021











### O'ahu by Quarter 2021 (cont.)





### Maui by Month 2021











#### Maui by Month 2021 (cont.)







#### Maui by Quarter 2021











### Maui by Quarter 2021 (cont.)







#### Moloka'i by Month 2021

Travel Agency Booking Pace for Future Arrivals U.S.



Travel Agency Booking Pace for Future Arrivals
Canada



#### Travel Agency Booking Pace for Future Arrivals Japan

Bookings

Bookings



Travel Agency Booking Pace for Future Arrivals
Korea





Bookings

### Moloka'i by Month 2021 (cont.)

Travel Agency Booking Pace for Future Arrivals Australia





#### Moloka'i by Quarte