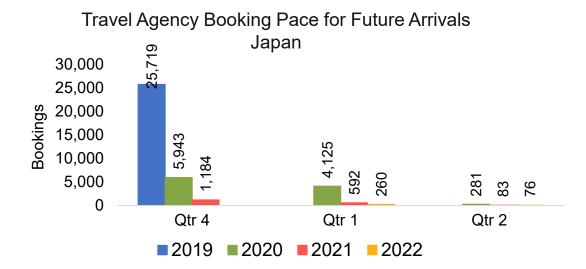

#### **JAPAN**

## Travel Agency Booking Pace for Future Arrivals, by Month

#### Travel Agency Booking Pace for Future Arrivals Japan

Bookings

Bookings

Travel Agency Booking Pace for Future Arrivals
Korea

Bookings