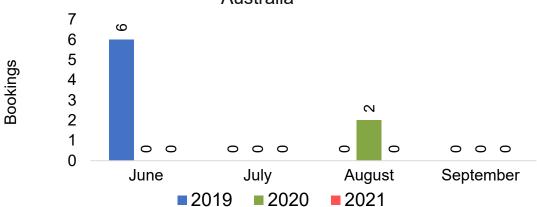

Future Arrivals, by Month







#### **AUSTRALIA**

Travel Agency Booking Pace for Future Arrivals, by Month







### O'ahu by Month 2021











### O'ahu by Month 2021 (cont.)





#### O'ahu by Quarter 2021











### O'ahu by Quarter 2021 (cont.)





### Maui by Month 2021











#### Maui by Month 2021 (cont.)







#### Maui by Quarter 2021











### Maui by Quarter 2021 (cont.)







#### Moloka'i by Month 2021

Travel Agency Booking Pace for Future Arrivals U.S.



Travel Agency Booking Pace for Future Arrivals
Canada



#### Travel Agency Booking Pace for Future Arrivals Japan

Bookings

Bookings



Travel Agency Booking Pace for Future Arrivals
Korea





Bookings

### Moloka'i by Month 2021 (cont.)

Travel Agency Booking Pace for Future Arrivals Australia





#### Moloka'i by Quarter 2021

Travel Agency Booking Pace for Future Arrivals U.S.



Travel Agency Booking Pace for Future Arrivals
Canada



Travel Agency Booking Pace for Future Arrivals

Japan



Travel Agency Booking Pace for Future Arrivals Korea





Bookings

### Moloka'i by Quarter 2021 (cont.)

#### Travel Agency Booking Pace for Future Arrivals Australia





### Lāna'i by Month 2021

Travel Agency Booking Pace for Future Arrivals U.S.



Travel Agency Booking Pace for Future Arrivals
Canada



Travel Agency Booking Pace for Future Arrivals

Japan

Bookings

Bookings



Travel Agency Booking Pace for Future Arrivals
Korea





Bookings

## Lāna'i by Month 2021 (cont.)

Travel Agency Booking Pace for Future Arrivals Australia





### Lāna'i by Quarter 2021

Travel Agency Boo