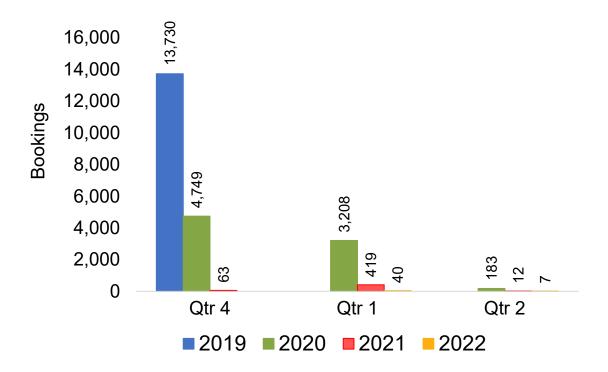

ng Exchanges and Refunds.

#### Booking Date

 The date on which the ticket was purchased by the passenger. Also known as the Sales Date.

#### Travel Date

The date on which travel is expected to take place.

#### Point of Origin Country

The country which contains the airport at which the ticket started.

#### Travel Agency

Travel Agency associated with the ticket is doing business (DBA).



#### US

# Travel Agency Booking Pace for Future Arrivals, by Month







#### **JAPAN**

# Travel Agency Booking Pace for Future Arrivals, by Month







#### **CANADA**

# Travel Agency Booking Pace for Future Arrivals, by Month







#### **KOREA**

# Travel Agency Booking Pace for Future Arrivals, by Month







#### **AUSTRALIA**

Travel Agency Booking Pace for Future Arrivals, by Month







## O'ahu by Month 2021











## O'ahu by Month 2021 (cont.)





## O'ahu by Quarter 2021











## O'ahu by Quarter 2021 (cont.)





## Maui by Month 2021











#### Maui by Month 2021 (cont.)







#### Maui by Quarter 2021











## Maui by Quarter 2021 (cont.)

#### Travel Agency Booking Pace for Future Arrivals Australia





#### Moloka'i by Month 2021

Travel Agency Booking Pace for Future Arrivals U.S.



Travel Agency Booking Pace for Future Arrivals
Canada



#### Travel Agency Booking Pace for Future Arrivals Japan

Bookings

Bookings



Travel Agency Booking Pace for Future Arrivals
Korea





Bookings

## Moloka'i by Month 2021 (cont.)

Travel Agency Booking Pace for Future Arrivals Australia





#### Moloka'i by Quarter 2021

Travel Agency Booking Pac