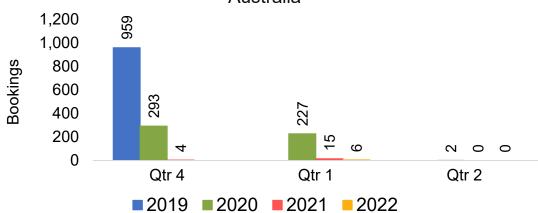

#### **AUSTRALIA**

Travel Agency Booking Pace for Future Arrivals, by Month

#### Travel Agency Booking Pace for Future Arrivals Australia