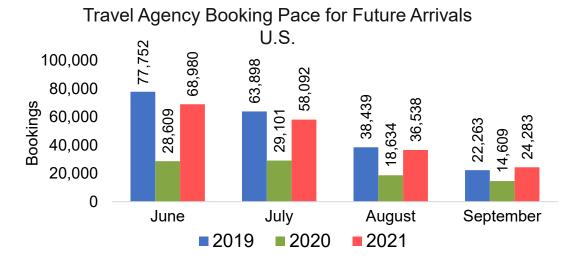

#### Moloka'i by Month 2021

Travel Agency Booking Pace for Future Arrivals U.S.

Travel Agency Booking Pace for Future Arrivals
Canada