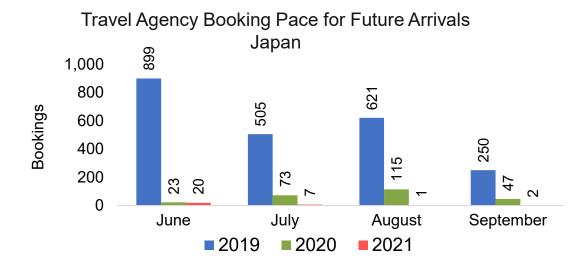

#### **JAPAN**

# Travel Agency Booking Pace for Future Arrivals, by Month

#### Travel Agency Booking Pace for Future Arrivals Japan

Bookings

Bookings

Travel Agency Booking Pace for Future Arrivals
Korea

Bookings