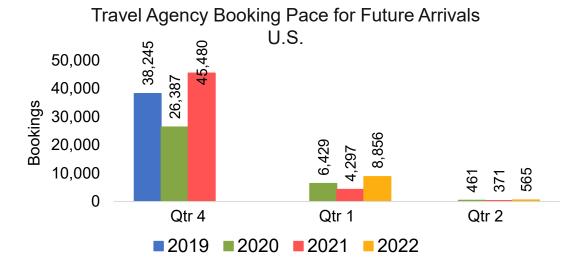

#### US

#### Moloka'i by Month 2021

Travel Agency Booking Pace for Future Arrivals U.S.

Travel Agency Booking Pace for Future Arrivals
Canada

#### Moloka'i by Quarter 2021

Travel Agency Booking Pace for Future Arrivals U.S.

Travel Agency Booking Pace for Future Arrivals
Canada

Travel Agency Booking Pace for Future Arrivals

Japan

Travel Agency Booking Pace for Future Arrivals
Korea