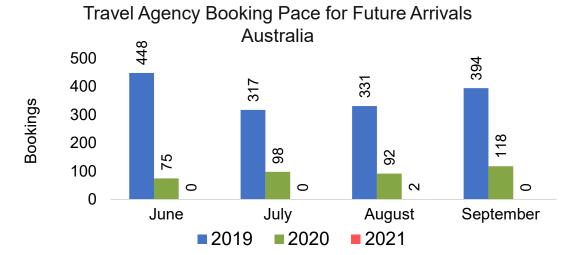

#### **AUSTRALIA**

Travel Agency Booking Pace for Future Arrivals, by Month

#### Travel Agency Booking Pace for Future Arrivals Australia