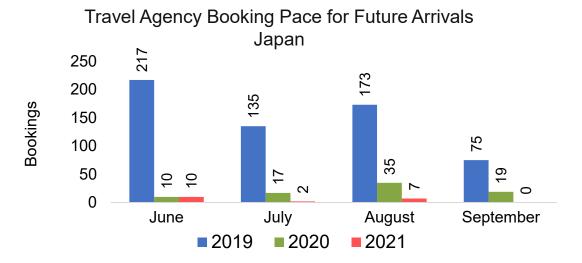

#### Travel Agency Booking Pace for Future Arrivals Japan

Bookings

Bookings

Travel Agency Booking Pace for Future Arrivals
Korea

Bookings

#### Moloka'i by Quarter 2021

Travel Agency Booking Pace for Future Arrivals U.S.

Travel Agency Booking Pace for Future Arrivals
Canada

Travel Agency Booking Pace for Future Arrivals

Japan

Travel Agency Booking Pace for Future Arrivals
Korea