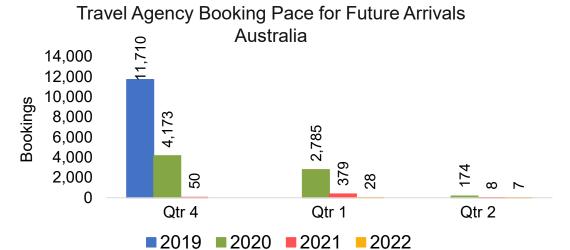

Travel Date

The date on which travel is expected to take place.

#### Point of Origin Country

The country which contains the airport at which the ticket started.

#### Travel Agency

Travel Agency associated with the ticket is doing business (DBA).



#### US

# Travel Agency Booking Pace for Future Arrivals, by Month







#### **JAPAN**

# Travel Agency Booking Pace for Future Arrivals, by Month







#### **CANADA**

# Travel Agency Booking Pace for Future Arrivals, by Month







#### **KOREA**

# Travel Agency Booking Pace for Future Arrivals, by Month







#### **AUSTRALIA**

Travel Agency Booking Pace for Future Arrivals, by Month







## O'ahu by Month 2021











## O'ahu by Month 2021 (cont.)





## O'ahu by Quarter 2021











## O'ahu by Quarter 2021 (cont.)





## Maui by Month 2021











#### Maui by Month 2021 (cont.)







#### Maui by Quarter 2021











## Maui by Quarter 2021 (cont.)

#### Travel Agency Booking Pace for Future Arrivals Australia





#### Moloka'i by Month 2021

Travel Agency Booking Pace for Future Arrivals U.S.



Travel Agency Booking Pace for Future Arrivals
Canada



#### Travel Agency Booking Pace for Future Arrivals Japan

Bookings

Bookings



Travel Agency Booking Pace for Future Arrivals
Korea





Bookings

## Moloka'i by Month 2021 (cont.)

Travel Agency Booking Pace for Future Arrivals Australia





#### Moloka'i by Quarter 2021

Travel Agency Booking Pace for Future Arrivals U.S.



Travel Agency Booking Pace for Future Arrivals
Canada



Travel Agency Booking Pace for Future Arrivals

Japan