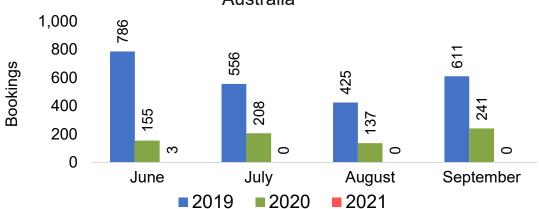

#### Travel Agency Booking Pace for Future Arrivals Australia

## Lāna'i by Quarter 2021 (cont.)

Travel Agency Booking Pace for Future Arrivals
Australia