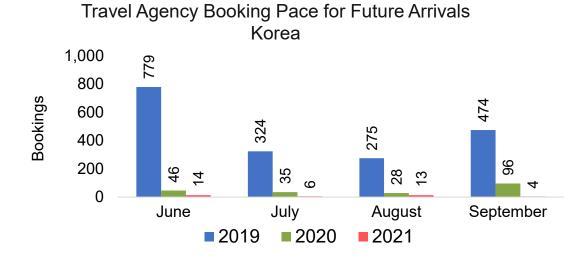

#### **KOREA**

# Travel Agency Booking Pace for Future Arrivals, by Month

#### Travel Agency Booking Pace for Future Arrivals Japan

Bookings

Bookings

Travel Agency Booking Pace for Future Arrivals
Korea

Bookings