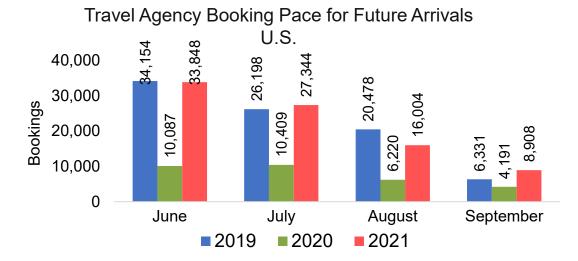

# Travel Agency Booking Pace for Future Arrivals, by Month

#### Moloka'i by Month 2021

Travel Agency Booking Pace for Future Arrivals U.S.

Travel Agency Booking Pace for Future Arrivals
Canada

#### Moloka'i by Quarter 2021

Travel Agency Booking Pace for Future Arrivals U.S.

Travel Agency Booking Pace for Future Arrivals
Canada

Travel Agency Booking Pace for Future Arrivals

Japan

Travel Agency Booking Pace for Future Arrivals
Korea