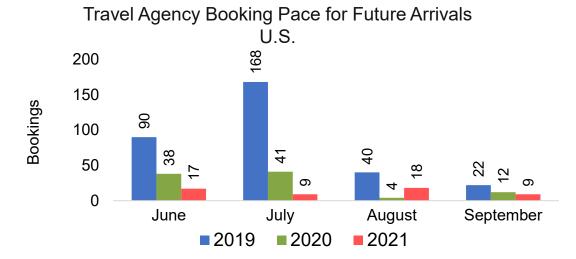

#### US

# Travel Agency Booking Pace for Future Arrivals, by Month

#### Moloka'i by Month 2021

Travel Agency Booking Pace for Future Arrivals U.S.

Travel Agency Booking Pace for Future Arrivals
Canada