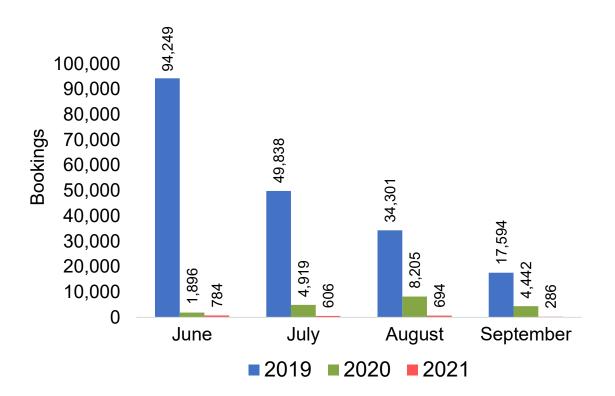

updated daily with a recency of two days prior to current date.



#### Global Agency Pro Index

#### Bookings

 Net sum of the number of visitors (i.e., excluding Hawai'i residents and inter-island travelers) from Sales transactions counted, including Exchanges and Refunds.

#### Booking Date

 The date on which the ticket was purchased by the passenger. Also known as the Sales Date.

#### Travel Date

The date on which travel is expected to take place.

#### Point of Origin Country

The country which contains the airport at which the ticket started.

#### Travel Agency

Travel Agency associated with the ticket is doing business (DBA).



#### US

# Travel Agency Booking Pace for Future Arrivals, by Month







#### **JAPAN**

# Travel Agency Booking Pace for Future Arrivals, by Month







#### **CANADA**

# Travel Agency Booking Pace for Future Arrivals, by Month







#### **KOREA**

# Travel Agency Booking Pace for Future Arrivals, by Month







#### **AUSTRALIA**

Travel Agency Booking Pace for Future Arrivals, by Month







## O'ahu by Month 2021











## O'ahu by Month 2021 (cont.)





## O'ahu by Quarter 2021











## O'ahu by Quarter 2021 (cont.)





## Maui by Month 2021











#### Maui by Month 2021 (cont.)







#### Maui by Quarter 2021











## Maui by Quarter 2021 (cont.)

#### Travel Agency Booking Pace for Future Arrivals Australia





#### Moloka'i by Month 2021

Travel Agency Booking Pace for Future Arrivals U.S.



Travel Agency Booking Pace for Future Arrivals
Canada



#### Travel Agency Booking Pace for Future Arrivals