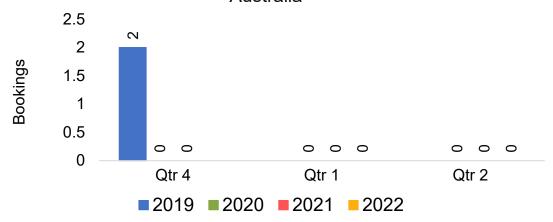

#### Travel Agency Booking Pace for Future Arrivals Australia

## Lāna'i by Quarter 2021 (cont.)

Travel Agency Booking Pace for Future Arrivals
Australia