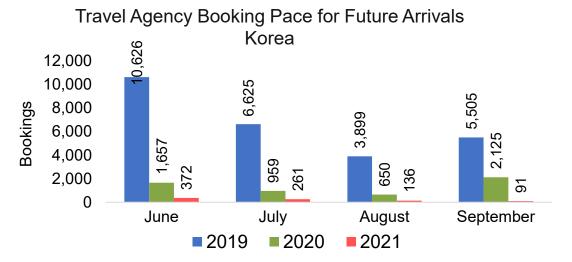

#### **KOREA**

# Travel Agency Booking Pace for Future Arrivals, by Month

#### Travel Agency Booking Pace for Future Arrivals Japan

Bookings

Bookings

Travel Agency Booking Pace for Future Arrivals
Korea

Bookings