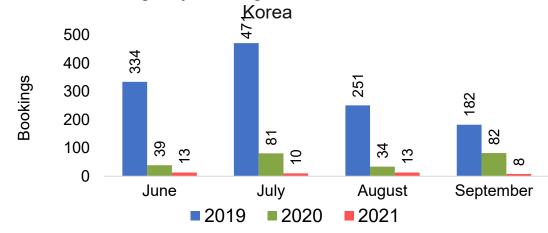

# Travel Agency Booking Pace for Future Arrivals, by Month

#### Travel Agency Booking Pace for Future Arrivals Japan

Bookings

Bookings

Travel Agency Booking Pace for Future Arrivals
Korea

Bookings

#### Moloka'i by Quarter 2021

Travel Agency Booking Pace for Future Arrivals U.S.

Travel Agency Booking Pace for Future Arrivals
Canada

Travel Agency Booking Pace for Future Arrivals

Japan

Travel Agency Booking Pace for Future Arrivals
Korea