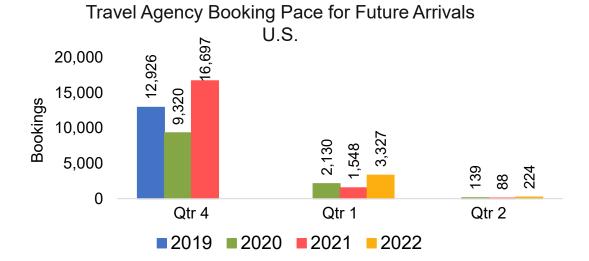

#### US

#### Moloka'i by Month 2021

Travel Agency Booking Pace for Future Arrivals U.S.

Travel Agency Booking Pace for Future Arrivals
Canada