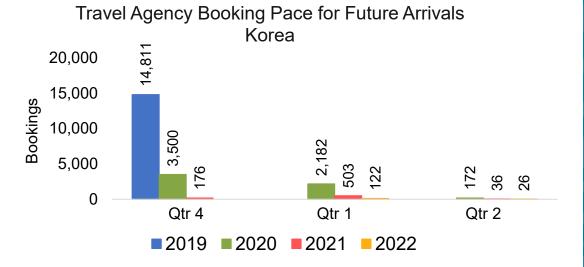

#### Travel Agency Booking Pace for Future Arrivals Japan

Bookings

Bookings

Travel Agency Booking Pace for Future Arrivals
Korea

Bookings