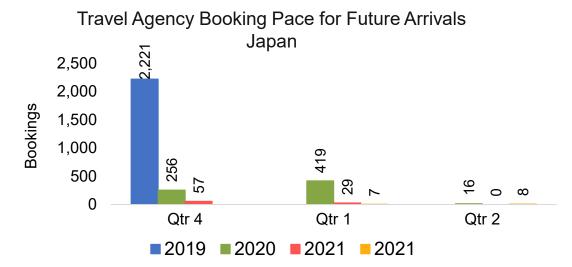

#### **JAPAN**

#### Travel Agency Booking Pace for Future Arrivals Japan

Bookings

Bookings

Travel Agency Booking Pace for Future Arrivals
Korea

Bookings