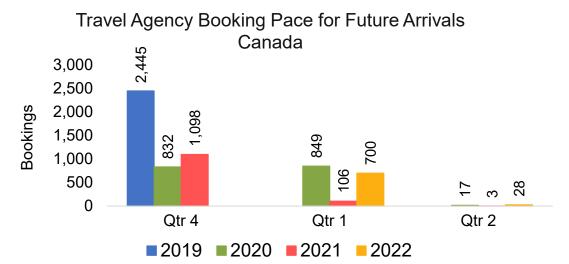

#### **CANADA**

#### Moloka'i by Month 2021

Travel Agency Booking Pace for Future Arrivals U.S.

Travel Agency Booking Pace for Future Arrivals
Canada