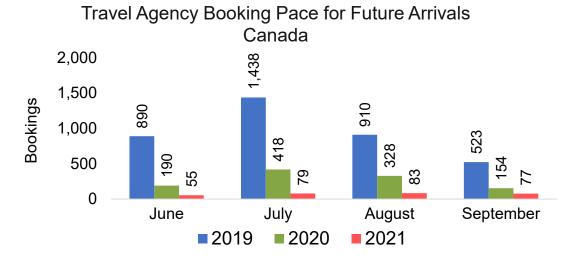

# Travel Agency Booking Pace for Future Arrivals, by Month

#### Moloka'i by Month 2021

Travel Agency Booking Pace for Future Arrivals U.S.

Travel Agency Booking Pace for Future Arrivals
Canada

#### Moloka'i by Quarter 2021

Travel Agency Booking Pace for Future Arrivals U.S.

Travel Agency Booking Pace for Future Arrivals
Canada

Travel Agency Booking Pace for Future Arrivals

Japan

Travel Agency Booking Pace for Future Arrivals
Korea