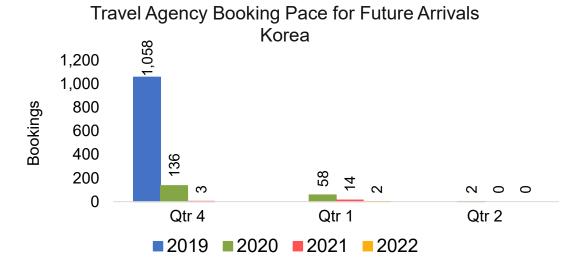

#### **KOREA**

#### Travel Agency Booking Pace for Future Arrivals Japan

Bookings

Bookings

Travel Agency Booking Pace for Future Arrivals
Korea

Bookings