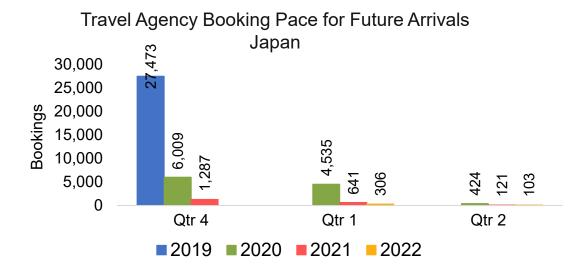

#### Travel Agency Booking Pace for Future Arrivals Japan

Bookings

Bookings

Travel Agency Booking Pace for Future Arrivals
Korea

Bookings