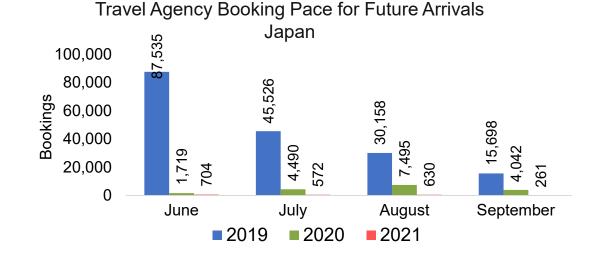

# Booking Date

 The date on which the ticket was purchased by the passenger. Also known as the Sales Date.

#### Travel Date

The date on which travel is expected to take place.

#### Point of Origin Country

The country which contains the airport at which the ticket started.

#### Travel Agency

Travel Agency associated with the ticket is doing business (DBA).



#### US

# Travel Agency Booking Pace for Future Arrivals, by Month







#### **JAPAN**

# Travel Agency Booking Pace for Future Arrivals, by Month







#### **CANADA**

# Travel Agency Booking Pace for Future Arrivals, by Month







#### **KOREA**

# Travel Agency Booking Pace for Future Arrivals, by Month







#### **AUSTRALIA**

Travel Agency Booking Pace for Future Arrivals, by Month







## O'ahu by Month 2021











## O'ahu by Month 2021 (cont.)





## O'ahu by Quarter 2021











## O'ahu by Quarter 2021 (cont.)





## Maui by Month 2021











#### Maui by Month 2021 (cont.)







#### Maui by Quarter 2021











## Maui by Quarter 2021 (cont.)

#### Travel Agency Booking Pace for Future Arrivals Australia





#### Moloka'i by Month 2021

Travel Agency Booking Pace for Future Arrivals U.S.



Travel Agency Booking Pace for Future Arrivals
Canada



#### Travel Agency Booking Pace for Future Arrivals Japan

Bookings

Bookings



Travel Agency Booking Pace for Future Arrivals
Korea





Bookings

## Moloka'i by Month 2021 (cont.)

Travel Agency Booking Pace for Future Arrivals Australia





#### Moloka'i by Quarter 2021

Travel Agency Booking Pace for Future Arrivals U.S.