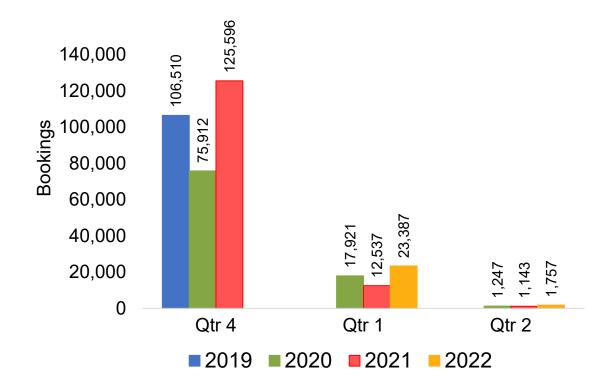

rical ticketing data and one year of advance purchase data.
- The information is updated daily with a recency of two days prior to current date.



#### Global Agency Pro Index

#### Bookings

 Net sum of the number of visitors (i.e., excluding Hawai'i residents and inter-island travelers) from Sales transactions counted, including Exchanges and Refunds.

#### Booking Date

 The date on which the ticket was purchased by the passenger. Also known as the Sales Date.

#### Travel Date

The date on which travel is expected to take place.

#### Point of Origin Country

The country which contains the airport at which the ticket started.

#### Travel Agency

Travel Agency associated with the ticket is doing business (DBA).



#### US

# Travel Agency Booking Pace for Future Arrivals, by Month







#### **JAPAN**

# Travel Agency Booking Pace for Future Arrivals, by Month







#### **CANADA**

# Travel Agency Booking Pace for Future Arrivals, by Month







#### **KOREA**

# Travel Agency Booking Pace for Future Arrivals, by Month







#### **AUSTRALIA**

Travel Agency Booking Pace for Future Arrivals, by Month







## O'ahu by Month 2021











## O'ahu by Month 2021 (cont.)





## O'ahu by Quarter 2021











## O'ahu by Quarter 2021 (cont.)





## Maui by Month 2021











#### Maui by Month 2021 (cont.)







#### Maui by Quarter 2021











## Maui by Quarter 2021 (cont.)

#### Travel Agency Booking Pace for Future Arrivals Australia





#### Moloka'i by Month 2021

Travel Agency Booking Pace for Future Arrivals U.S.



Travel Agency Booking Pace f