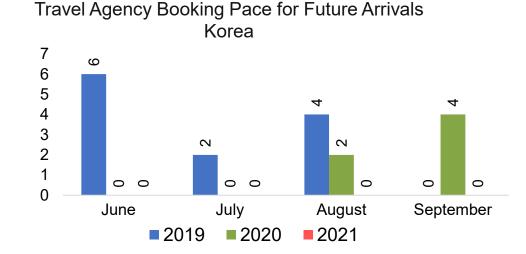

#### **KOREA**

# Travel Agency Booking Pace for Future Arrivals, by Month

#### Travel Agency Booking Pace for Future Arrivals Japan

Bookings

Bookings

Travel Agency Booking Pace for Future Arrivals
Korea

Bookings