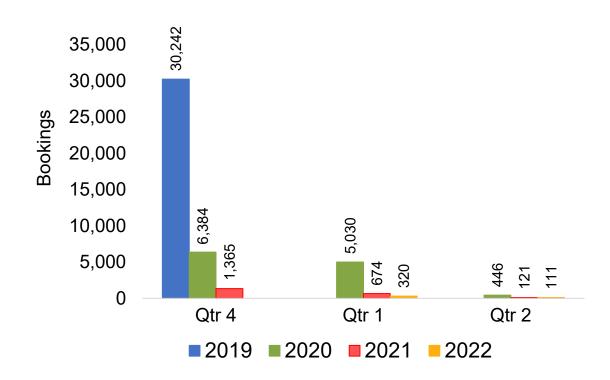

pdated daily with a recency of two days prior to current date.



#### Global Agency Pro Index

#### Bookings

 Net sum of the number of visitors (i.e., excluding Hawai'i residents and inter-island travelers) from Sales transactions counted, including Exchanges and Refunds.

#### Booking Date

 The date on which the ticket was purchased by the passenger. Also known as the Sales Date.

#### Travel Date

The date on which travel is expected to take place.

#### Point of Origin Country

The country which contains the airport at which the ticket started.

#### Travel Agency

Travel Agency associated with the ticket is doing business (DBA).



#### US

# Travel Agency Booking Pace for Future Arrivals, by Month







#### **JAPAN**

# Travel Agency Booking Pace for Future Arrivals, by Month







#### **CANADA**

# Travel Agency Booking Pace for Future Arrivals, by Month







#### **KOREA**

# Travel Agency Booking Pace for Future Arrivals, by Month







#### **AUSTRALIA**

Travel Agency Booking Pace for Future Arrivals, by Month







## O'ahu by Month 2021











## O'ahu by Month 2021 (cont.)





## O'ahu by Quarter 2021











## O'ahu by Quarter 2021 (cont.)





## Maui by Month 2021











#### Maui by Month 2021 (cont.)







#### Maui by Quarter 2021











## Maui by Quarter 2021 (cont.)

#### Travel Agency Booking Pace for Future Arrivals Australia





#### Moloka'i by Month 2021

Travel Agency Booking Pace for Future Arrivals U.S.



Travel Agency Booking Pace for Future Arrivals
Canada



#### Travel Agency Booking Pace for Future Arrivals J