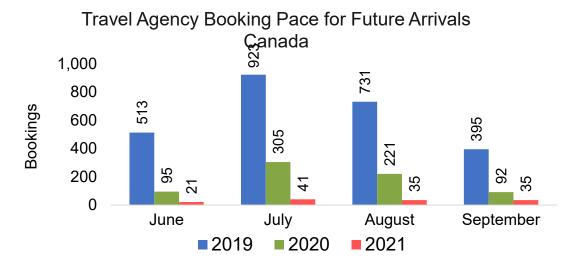

#### Moloka'i by Month 2021

Travel Agency Booking Pace for Future Arrivals U.S.

Travel Agency Booking Pace for Future Arrivals
Canada

#### Moloka'i by Quarter 2021

Travel Agency Booking Pace for Future Arrivals U.S.

Travel Agency Booking Pace for Future Arrivals
Canada

Travel Agency Booking Pace for Future Arrivals

Japan

Travel Agency Booking Pace for Future Arrivals
Korea