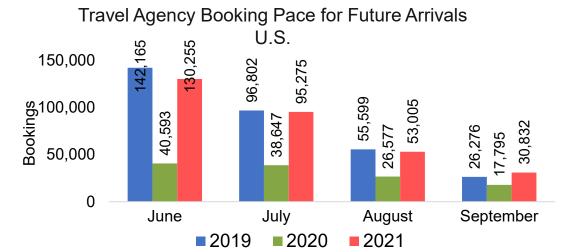

### Booking Date

 The date on which the ticket was purchased by the passenger. Also known as the Sales Date.

#### Travel Date

The date on which travel is expected to take place.

#### Point of Origin Country

The country which contains the airport at which the ticket started.

#### Travel Agency

Travel Agency associated with the ticket is doing business (DBA).



#### US

# Travel Agency Booking Pace for Future Arrivals, by Month







#### **JAPAN**

# Travel Agency Booking Pace for Future Arrivals, by Month







#### **CANADA**

# Travel Agency Booking Pace for Future Arrivals, by Month







#### **KOREA**

# Travel Agency Booking Pace for Future Arrivals, by Month







#### **AUSTRALIA**

Travel Agency Booking Pace for Future Arrivals, by Month







## O'ahu by Month 2021











## O'ahu by Month 2021 (cont.)





## O'ahu by Quarter 2021











## O'ahu by Quarter 2021 (cont.)





## Maui by Month 2021











#### Maui by Month 2021 (cont.)







#### Maui by Quarter 2021











## Maui by Quarter 2021 (cont.)

#### Travel Agency Booking Pace for Future Arrivals Australia





#### Moloka'i by Month 2021

Travel Agency Booking Pace for Future Arrivals U.S.



Travel Agency Booking Pace for Future Arrivals
Canada



#### Travel Agency Booking Pace for Future Arrivals Japan

Bookings

Bookings



Travel Agency Booking Pace for Future Arrivals
Korea





Bookings

## Moloka'i by Month 2021 (cont.)

Travel Agency Booking Pace for Future Arrivals Australia





#### Moloka'i by Quarter 2021

Travel Agency Booking Pace for Future Arrivals U.S.