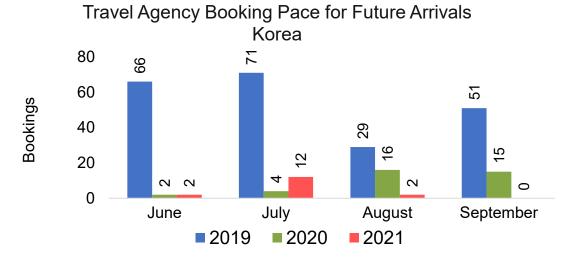

#### **KOREA**

#### Travel Agency Booking Pace for Future Arrivals Japan

Bookings

Bookings

Travel Agency Booking Pace for Future Arrivals
Korea

Bookings