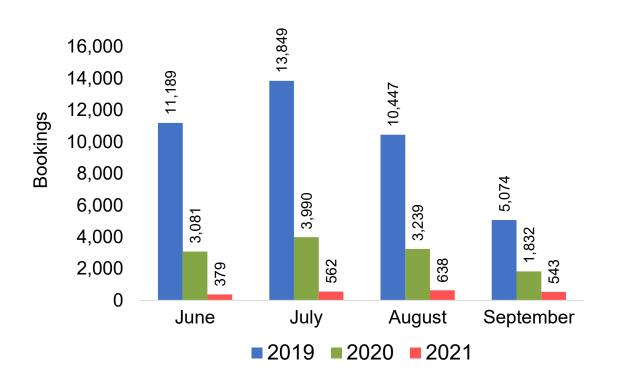

ncy Pro Index

#### Bookings

 Net sum of the number of visitors (i.e., excluding Hawai'i residents and inter-island travelers) from Sales transactions counted, including Exchanges and Refunds.

#### Booking Date

 The date on which the ticket was purchased by the passenger. Also known as the Sales Date.

#### Travel Date

The date on which travel is expected to take place.

#### Point of Origin Country

The country which contains the airport at which the ticket started.

#### Travel Agency

Travel Agency associated with the ticket is doing business (DBA).



#### US

# Travel Agency Booking Pace for Future Arrivals, by Month







#### **JAPAN**

# Travel Agency Booking Pace for Future Arrivals, by Month







#### **CANADA**

# Travel Agency Booking Pace for Future Arrivals, by Month







#### **KOREA**

# Travel Agency Booking Pace for Future Arrivals, by Month







#### **AUSTRALIA**

Travel Agency Booking Pace for Future Arrivals, by Month







## O'ahu by Month 2021











## O'ahu by Month 2021 (cont.)





## O'ahu by Quarter 2021











## O'ahu by Quarter 2021 (cont.)





## Maui by Month 2021











#### Maui by Month 2021 (cont.)







#### Maui by Quarter 2021











## Maui by Quarter 2021 (cont.)

#### Travel Agency Booking Pace for Future Arrivals Australia





#### Moloka'i by Month 2021

Travel Agency Booking Pace for Future Arrivals U.S.



Travel Agency Booking Pace for Future Arrivals
Canada



#### Travel Agency Booking Pace for Future Arrivals Japan

Bookings

Bookings



Travel Agency Booking Pace for Future Arrivals
Korea