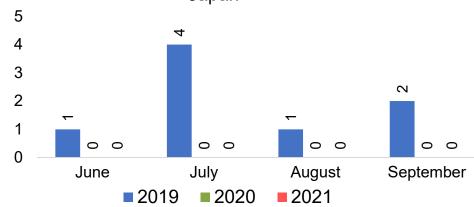

vel Agency Booking Pace for Future Arrivals, by Month







#### **KOREA**

# Travel Agency Booking Pace for Future Arrivals, by Month







#### **AUSTRALIA**

Travel Agency Booking Pace for Future Arrivals, by Month







## O'ahu by Month 2021











## O'ahu by Month 2021 (cont.)





## O'ahu by Quarter 2021











## O'ahu by Quarter 2021 (cont.)





## Maui by Month 2021











#### Maui by Month 2021 (cont.)







#### Maui by Quarter 2021











## Maui by Quarter 2021 (cont.)

#### Travel Agency Booking Pace for Future Arrivals Australia





#### Moloka'i by Month 2021

Travel Agency Booking Pace for Future Arrivals U.S.



Travel Agency Booking Pace for Future Arrivals
Canada



#### Travel Agency Booking Pace for Future Arrivals Japan

Bookings

Bookings



Travel Agency Booking Pace for Future Arrivals
Korea





Bookings

## Moloka'i by Month 2021 (cont.)

Travel Agency Booking Pace for Future Arrivals Australia





#### Moloka'i by Quarter 2021

Travel Agency Booking Pace for Future Arrivals U.S.



Travel Agency Booking Pace for Future Arrivals
Canada



Travel Agency Booking Pace for Future Arrivals

Japan



Travel Agency Booking Pace for Future Arrivals
Korea





## Moloka'i by Quarter 2021 (cont.)

#### Travel Agency Booking Pace for Future Arrivals Australia





## Lāna'i by Month 2021









Bookings



## Lāna'i by Month 2021 (cont.)







## Lāna'i by Quarter 2021

Travel Agency Booking Pace for Future Arrivals U.S.



Travel Agency Booking Pace for Future Arrivals
Canada



Travel Agency Booking Pace for Future Arrivals