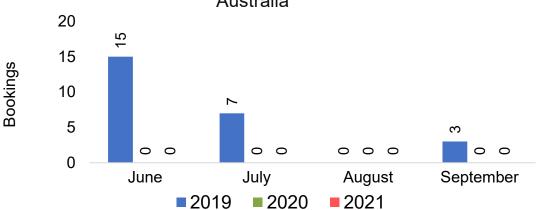

#### **AUSTRALIA**

Travel Agency Booking Pace for Future Arrivals, by Month

#### Travel Agency Booking Pace for Future Arrivals Australia