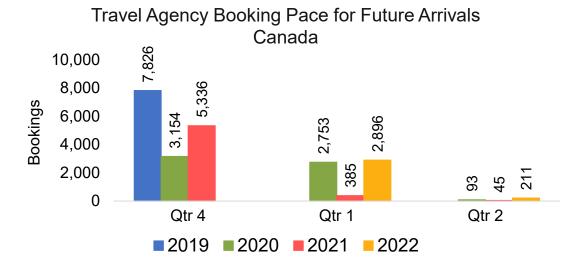

#### **CANADA**

#### Moloka'i by Month 2021

Travel Agency Booking Pace for Future Arrivals U.S.

Travel Agency Booking Pace for Future Arrivals
Canada

#### Moloka'i by Quarter 2021

Travel Agency Booking Pace for Future Arrivals U.S.

Travel Agency Booking Pace for Future Arrivals
Canada

Travel Agency Booking Pace for Future Arrivals

Japan

Travel Agency Booking Pace for Future Arrivals
Korea