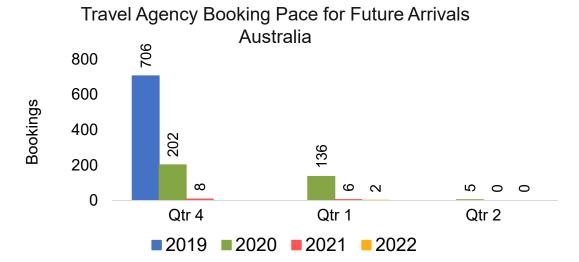

#### **AUSTRALIA**

Travel Agency Booking Pace for Future Arrivals, by Month

#### Travel Agency Booking Pace for Future Arrivals Australia