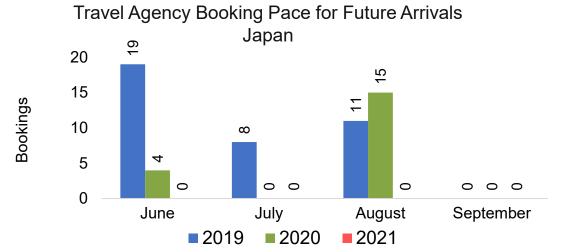

#### **JAPAN**

# Travel Agency Booking Pace for Future Arrivals, by Month

#### Travel Agency Booking Pace for Future Arrivals Japan

Bookings

Bookings

Travel Agency Booking Pace for Future Arrivals
Korea

Bookings