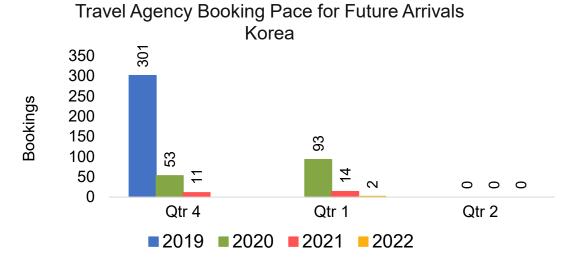

#### **KOREA**

#### Travel Agency Booking Pace for Future Arrivals Japan

Bookings

Bookings

Travel Agency Booking Pace for Future Arrivals
Korea

Bookings