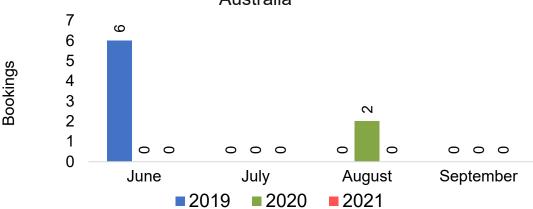

#### **AUSTRALIA**

Travel Agency Booking Pace for Future Arrivals, by Month

#### Travel Agency Booking Pace for Future Arrivals Australia