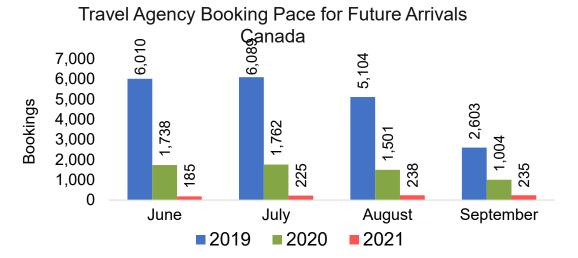

Booking Date

 The date on which the ticket was purchased by the passenger. Also known as the Sales Date.

#### Travel Date

The date on which travel is expected to take place.

#### Point of Origin Country

The country which contains the airport at which the ticket started.

#### Travel Agency

Travel Agency associated with the ticket is doing business (DBA).



#### US

# Travel Agency Booking Pace for Future Arrivals, by Month







#### **JAPAN**

# Travel Agency Booking Pace for Future Arrivals, by Month







#### **CANADA**

# Travel Agency Booking Pace for Future Arrivals, by Month







#### **KOREA**

# Travel Agency Booking Pace for Future Arrivals, by Month







#### **AUSTRALIA**

Travel Agency Booking Pace for Future Arrivals, by Month







## O'ahu by Month 2021











## O'ahu by Month 2021 (cont.)





## O'ahu by Quarter 2021











## O'ahu by Quarter 2021 (cont.)





## Maui by Month 2021











#### Maui by Month 2021 (cont.)







#### Maui by Quarter 2021











## Maui by Quarter 2021 (cont.)

#### Travel Agency Booking Pace for Future Arrivals Australia





#### Moloka'i by Month 2021

Travel Agency Booking Pace for Future Arrivals U.S.



Travel Agency Booking Pace for Future Arrivals
Canada



#### Travel Agency Booking Pace for Future Arrivals Japan

Bookings

Bookings



Travel Agency Booking Pace for Future Arrivals
Korea





Bookings

## Moloka'i by Month 2021 (cont.)

Travel Agency Booking Pace for Future Arrivals Australia





#### Moloka'i by Quarter 2021

Travel Agency Booking Pace for Future Arrivals U.S.



Tr