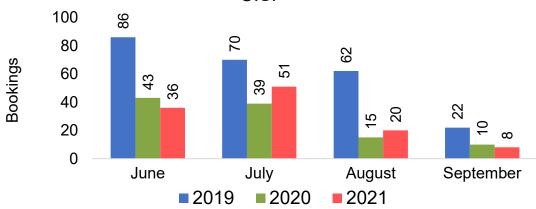

#### US

#### Moloka'i by Month 2021

Travel Agency Booking Pace for Future Arrivals U.S.

Travel Agency Booking Pace for Future Arrivals
Canada