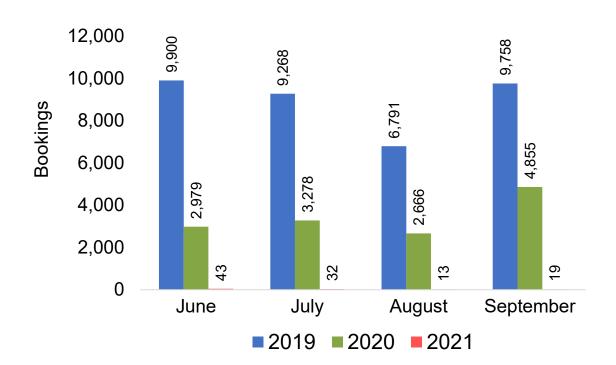

ding Exchanges and Refunds.

#### Booking Date

 The date on which the ticket was purchased by the passenger. Also known as the Sales Date.

#### Travel Date

The date on which travel is expected to take place.

#### Point of Origin Country

The country which contains the airport at which the ticket started.

#### Travel Agency

Travel Agency associated with the ticket is doing business (DBA).



#### US

# Travel Agency Booking Pace for Future Arrivals, by Month







#### **JAPAN**

# Travel Agency Booking Pace for Future Arrivals, by Month







#### **CANADA**

# Travel Agency Booking Pace for Future Arrivals, by Month







#### **KOREA**

# Travel Agency Booking Pace for Future Arrivals, by Month







#### **AUSTRALIA**

Travel Agency Booking Pace for Future Arrivals, by Month







## O'ahu by Month 2021











## O'ahu by Month 2021 (cont.)





## O'ahu by Quarter 2021











## O'ahu by Quarter 2021 (cont.)





## Maui by Month 2021











#### Maui by Month 2021 (cont.)







#### Maui by Quarter 2021











## Maui by Quarter 2021 (cont.)

#### Travel Agency Booking Pace for Future Arrivals Australia





#### Moloka'i by Month 2021

Travel Agency Booking Pace for Future Arrivals U.S.



Travel Agency Booking Pace for Future Arrivals
Canada



#### Travel Agency Booking Pace for Future Arrivals Japan

Bookings

Bookings



Travel Agency Booking Pace for Future Arrivals
Korea





Bookings

## Moloka'i by Month 2021 (cont.)

Travel Agency Booking Pace for Future Arrivals Australia





#### Moloka'i by Quarter 2021

Travel Agency Booking P