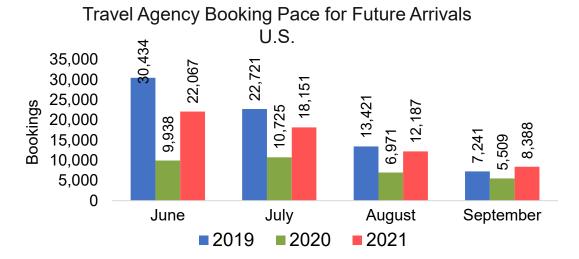

#### Moloka'i by Month 2021

Travel Agency Booking Pace for Future Arrivals U.S.

Travel Agency Booking Pace for Future Arrivals
Canada

#### Moloka'i by Quarter 2021

Travel Agency Booking Pace for Future Arrivals U.S.

Travel Agency Booking Pace for Future Arrivals
Canada

Travel Agency Booking Pace for Future Arrivals

Japan

Travel Agency Booking Pace for Future Arrivals
Korea