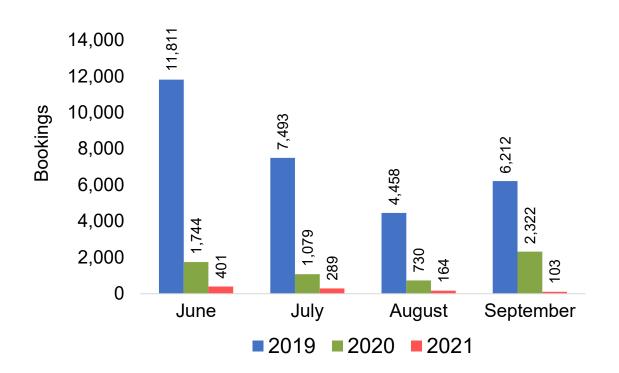

Hawai'i residents and inter-island travelers) from Sales transactions counted, including Exchanges and Refunds.

#### Booking Date

 The date on which the ticket was purchased by the passenger. Also known as the Sales Date.

#### Travel Date

The date on which travel is expected to take place.

#### Point of Origin Country

The country which contains the airport at which the ticket started.

#### Travel Agency

Travel Agency associated with the ticket is doing business (DBA).



#### US

# Travel Agency Booking Pace for Future Arrivals, by Month







#### **JAPAN**

# Travel Agency Booking Pace for Future Arrivals, by Month







#### **CANADA**

# Travel Agency Booking Pace for Future Arrivals, by Month







#### **KOREA**

# Travel Agency Booking Pace for Future Arrivals, by Month







#### **AUSTRALIA**

Travel Agency Booking Pace for Future Arrivals, by Month







## O'ahu by Month 2021











## O'ahu by Month 2021 (cont.)





## O'ahu by Quarter 2021











## O'ahu by Quarter 2021 (cont.)





## Maui by Month 2021











#### Maui by Month 2021 (cont.)







#### Maui by Quarter 2021











## Maui by Quarter 2021 (cont.)

#### Travel Agency Booking Pace for Future Arrivals Australia





#### Moloka'i by Month 2021

Travel Agency Booking Pace for Future Arrivals U.S.



Travel Agency Booking Pace for Future Arrivals
Canada



#### Travel Agency Booking Pace for Future Arrivals Japan

Bookings

Bookings



Travel Agency Booking Pace for Future Arrivals
Korea





Bookings

## Moloka'i by Month 2021 (cont.)

Travel Agency Booking Pace for F