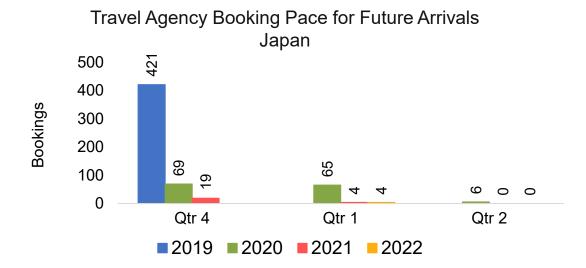

#### **JAPAN**

#### Travel Agency Booking Pace for Future Arrivals Japan

Bookings

Bookings

Travel Agency Booking Pace for Future Arrivals
Korea

Bookings