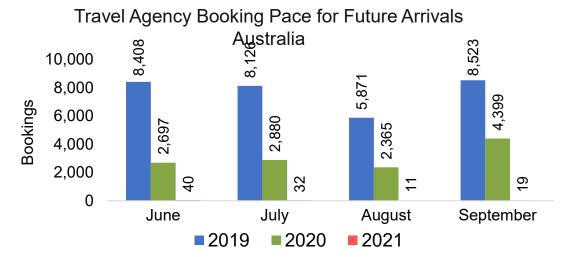

#### **AUSTRALIA**

Travel Agency Booking Pace for Future Arrivals, by Month

#### Travel Agency Booking Pace for Future Arrivals Australia

## Moloka'i by Month 2021 (cont.)

Travel Agency Booking Pace for Future Arrivals Australia