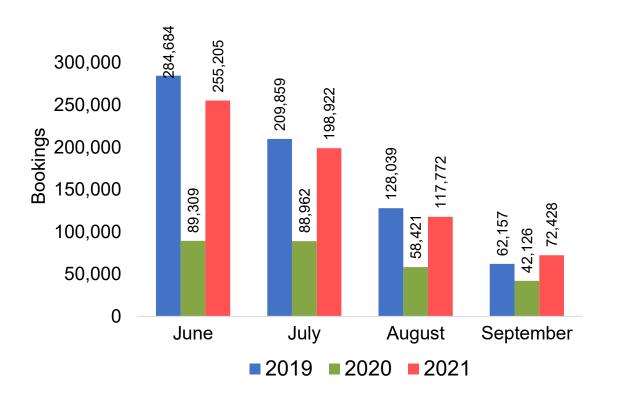

torical ticketing data and one year of advance purchase data.
- The information is updated daily with a recency of two days prior to current date.



#### Global Agency Pro Index

#### Bookings

 Net sum of the number of visitors (i.e., excluding Hawai'i residents and inter-island travelers) from Sales transactions counted, including Exchanges and Refunds.

#### Booking Date

 The date on which the ticket was purchased by the passenger. Also known as the Sales Date.

#### Travel Date

The date on which travel is expected to take place.

#### Point of Origin Country

The country which contains the airport at which the ticket started.

#### Travel Agency

Travel Agency associated with the ticket is doing business (DBA).



#### US

# Travel Agency Booking Pace for Future Arrivals, by Month







#### **JAPAN**

# Travel Agency Booking Pace for Future Arrivals, by Month







#### **CANADA**

# Travel Agency Booking Pace for Future Arrivals, by Month







#### **KOREA**

# Travel Agency Booking Pace for Future Arrivals, by Month







#### **AUSTRALIA**

Travel Agency Booking Pace for Future Arrivals, by Month







## O'ahu by Month 2021











## O'ahu by Month 2021 (cont.)





## O'ahu by Quarter 2021











## O'ahu by Quarter 2021 (cont.)





## Maui by Month 2021











#### Maui by Month 2021 (cont.)







#### Maui by Quarter 2021











## Maui by Quarter 2021 (cont.)

#### Travel Agency Booking Pace for Future Arrivals Australia





#### Moloka'i by Month 2021

Travel Agency Booking Pace for Future Arrivals U.S.



Travel Agency Booking Pace