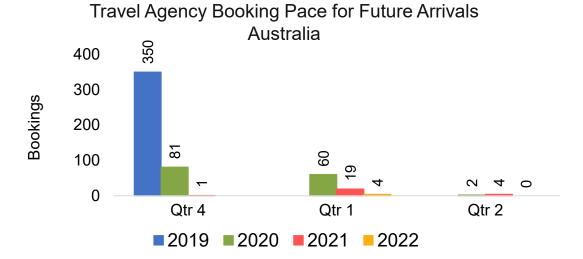

#### Travel Agency Booking Pace for Future Arrivals Australia

#### **AUSTRALIA**

Travel Agency Booking Pace for Future Arrivals, by Month