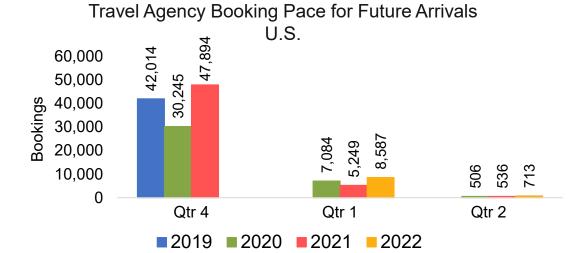

#### US

#### Moloka'i by Quarter 2021

Travel Agency Booking Pace for Future Arrivals U.S.

Travel Agency Booking Pace for Future Arrivals
Canada

Travel Agency Booking Pace for Future Arrivals

Japan

Travel Agency Booking Pace for Future Arrivals
Korea