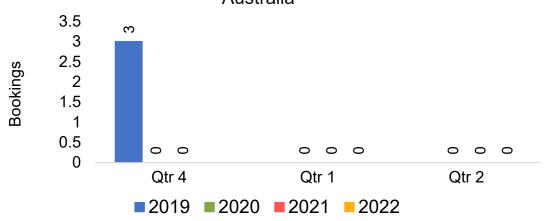

#### **AUSTRALIA**

Travel Agency Booking Pace for Future Arrivals, by Month

## O'ahu by Quarter 2021

#### Travel Agency Booking Pace for Future Arrivals Australia