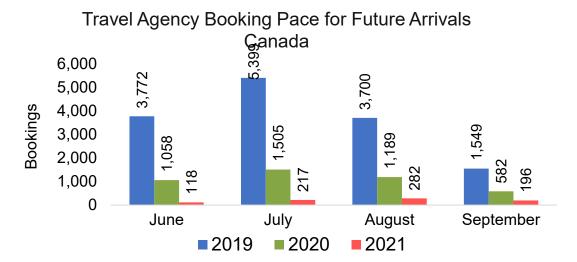

#### **CANADA**

# Travel Agency Booking Pace for Future Arrivals, by Month

#### Moloka'i by Month 2021

Travel Agency Booking Pace for Future Arrivals U.S.

Travel Agency Booking Pace for Future Arrivals
Canada