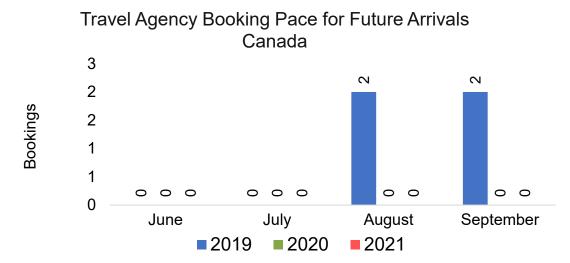

#### **CANADA**

# Travel Agency Booking Pace for Future Arrivals, by Month

#### Moloka'i by Month 2021

Travel Agency Booking Pace for Future Arrivals U.S.

Travel Agency Booking Pace for Future Arrivals
Canada