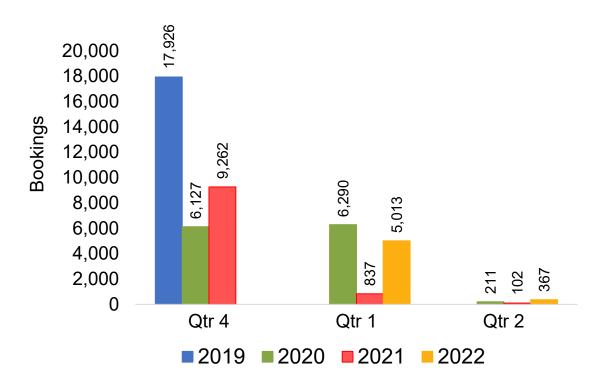

y Pro Index

#### Bookings

 Net sum of the number of visitors (i.e., excluding Hawai'i residents and inter-island travelers) from Sales transactions counted, including Exchanges and Refunds.

#### Booking Date

 The date on which the ticket was purchased by the passenger. Also known as the Sales Date.

#### Travel Date

The date on which travel is expected to take place.

#### Point of Origin Country

The country which contains the airport at which the ticket started.

#### Travel Agency

Travel Agency associated with the ticket is doing business (DBA).



#### US

# Travel Agency Booking Pace for Future Arrivals, by Month







#### **JAPAN**

# Travel Agency Booking Pace for Future Arrivals, by Month







#### **CANADA**

# Travel Agency Booking Pace for Future Arrivals, by Month







#### **KOREA**

# Travel Agency Booking Pace for Future Arrivals, by Month







#### **AUSTRALIA**

Travel Agency Booking Pace for Future Arrivals, by Month







## O'ahu by Month 2021











## O'ahu by Month 2021 (cont.)





## O'ahu by Quarter 2021











## O'ahu by Quarter 2021 (cont.)





## Maui by Month 2021











#### Maui by Month 2021 (cont.)







#### Maui by Quarter 2021











## Maui by Quarter 2021 (cont.)

#### Travel Agency Booking Pace for Future Arrivals Australia





#### Moloka'i by Month 2021

Travel Agency Booking Pace for Future Arrivals U.S.



Travel Agency Booking Pace for Future Arrivals
Canada



#### Travel Agency Booking Pace for Future Arrivals Japan

Bookings

Bookings



Travel Agency Booking Pace for Future Arrivals
Korea