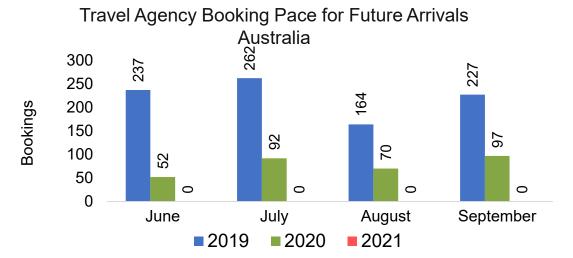

#### **AUSTRALIA**

Travel Agency Booking Pace for Future Arrivals, by Month

#### Travel Agency Booking Pace for Future Arrivals Australia