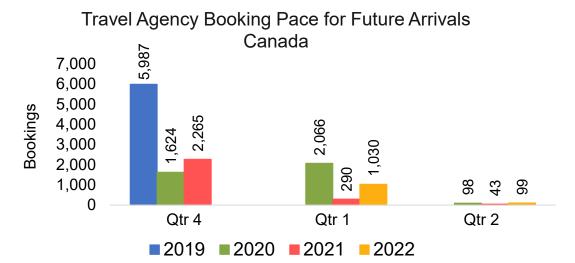

#### **CANADA**

# Travel Agency Booking Pace for Future Arrivals, by Month

#### Moloka'i by Month 2021

Travel Agency Booking Pace for Future Arrivals U.S.

Travel Agency Booking Pace for Future Arrivals
Canada