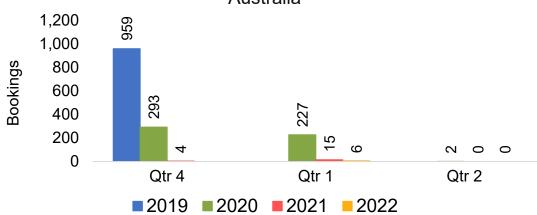

#### **AUSTRALIA**

Travel Agency Booking Pace for Future Arrivals, by Month

#### Travel Agency Booking Pace for Future Arrivals Australia