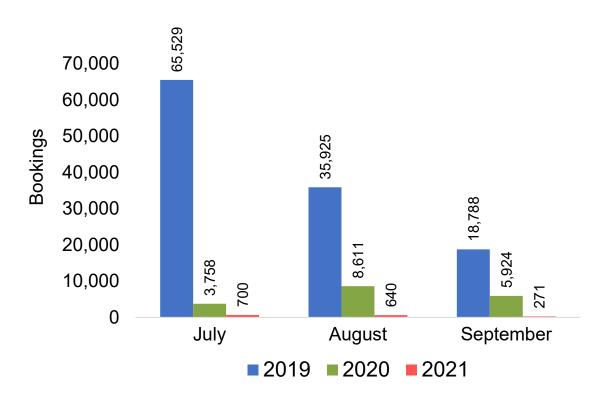

#### Moloka'i by Month 2021

Bookings

Bookings

## Moloka'i by Month 2021 (cont.)