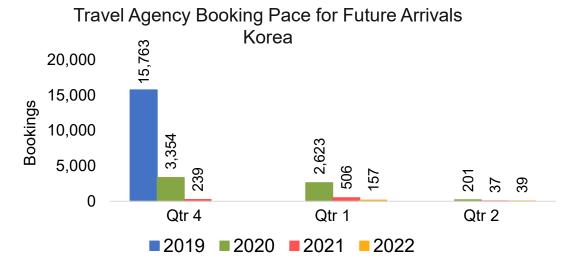

.

#### Travel Date

The date on which travel is expected to take place.

#### Point of Origin Country

The country which contains the airport at which the ticket started.

#### Travel Agency

Travel Agency associated with the ticket is doing business (DBA).



#### US

Travel Agency Booking Pace for Future Arrivals, by Month







#### **JAPAN**

#### Travel Agency Booking Pace for Future Arrivals, by Month







#### CANADA

# Travel Agency Booking Pace for Future Arrivals, by Month







#### **KOREA**

# Travel Agency Booking Pace for Future Arrivals, by Month







#### **AUSTRALIA**

Travel Agency Booking Pace for Future Arrivals, by Month







## O'ahu by Month 2021





**2020** 

**2021** 

**2019** 







## O'ahu by Month 2021 (cont.)





## O'ahu by Quarter 2021











## O'ahu by Quarter 2021 (cont.)





## Maui by Month 2021











#### Maui by Month 2021 (cont.)





#### Maui by Quarter 2021











## Maui by Quarter 2021 (cont.)







#### Moloka'i by Month 2021







Bookings

Bookings





## Moloka'i by Month 2021 (cont.)





#### Moloka'i by Quarter 2021

Travel Agency Booking Pace for Future Arrivals U.S.



Travel Agency Booking Pace for Future Arrivals
Canada



Travel Agency Booking Pace for Future Arrivals

Japan



Travel Agency Booking Pace for Future Arrivals Korea

Bookings





Bookings

## Moloka'i by Quarter 2021 (cont.)

#### Travel Agency Booking Pace for Future Arrivals Australia





## Lāna'i by Month 2021

Travel Agency Booking Pace for Future Arrivals U.S.



Travel Agency Booking Pace for Future Arrivals
Canad