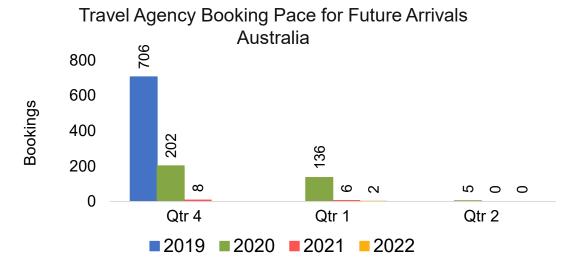

#### **AUSTRALIA**

Travel Agency Booking Pace for Future Arrivals, by Month

#### Travel Agency Booking Pace for Future Arrivals Australia