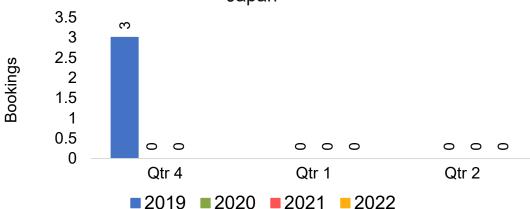

y Month







#### **KOREA**

# Travel Agency Booking Pace for Future Arrivals, by Month







#### **AUSTRALIA**

Travel Agency Booking Pace for Future Arrivals, by Month







## O'ahu by Month 2021





**2020** 

**2021** 

**2019** 







## O'ahu by Month 2021 (cont.)





## O'ahu by Quarter 2021











## O'ahu by Quarter 2021 (cont.)





## Maui by Month 2021











#### Maui by Month 2021 (cont.)





#### Maui by Quarter 2021











## Maui by Quarter 2021 (cont.)







#### Moloka'i by Month 2021







Bookings

Bookings





## Moloka'i by Month 2021 (cont.)





#### Moloka'i by Quarter 2021

Travel Agency Booking Pace for Future Arrivals U.S.



Travel Agency Booking Pace for Future Arrivals
Canada



Travel Agency Booking Pace for Future Arrivals

Japan



Travel Agency Booking Pace for Future Arrivals Korea

Bookings





Bookings

## Moloka'i by Quarter 2021 (cont.)

#### Travel Agency Booking Pace for Future Arrivals Australia





## Lāna'i by Month 2021

Travel Agency Booking Pace for Future Arrivals U.S.



Travel Agency Booking Pace for Future Arrivals
Canada



Travel Agency Booking Pace for Future Arrivals

Japan



Travel Agency Booking Pace for Future Arrivals
Korea

Bookings





Bookings

## Lāna'i by Month 2021 (cont.)

Travel Agency Booking Pace for Future Arrivals Australia





## Lāna'i by Quarter 2021

Travel Agency Booking Pace for Future Arrivals U.S.



Travel Agency Booking Pace for Future Arrivals
Canada



Travel Agency Booking Pace for Future Arrivals

Japan



Travel Agency Booking Pace for Future Arrivals
Korea