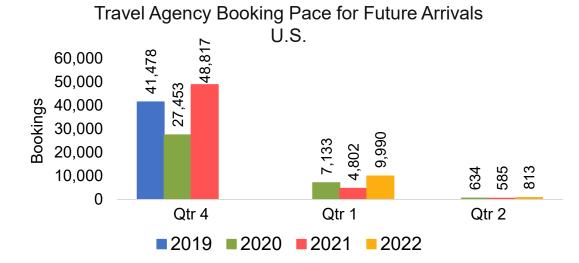

#### Moloka'i by Quarter 2021

Travel Agency Booking Pace for Future Arrivals U.S.

Travel Agency Booking Pace for Future Arrivals
Canada

Travel Agency Booking Pace for Future Arrivals

Japan

Travel Agency Booking Pace for Future Arrivals Korea