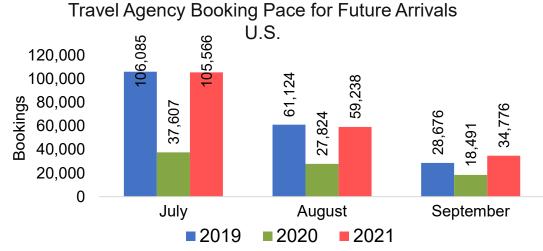

#### Booking Date

 The date on which the ticket was purchased by the passenger. Also known as the Sales Date.

#### Travel Date

The date on which travel is expected to take place.

#### Point of Origin Country

The country which contains the airport at which the ticket started.

#### Travel Agency

Travel Agency associated with the ticket is doing business (DBA).



#### US

Travel Agency Booking Pace for Future Arrivals, by Month







#### **JAPAN**

#### Travel Agency Booking Pace for Future Arrivals, by Month







#### CANADA

# Travel Agency Booking Pace for Future Arrivals, by Month







#### **KOREA**

# Travel Agency Booking Pace for Future Arrivals, by Month







#### **AUSTRALIA**

Travel Agency Booking Pace for Future Arrivals, by Month







## O'ahu by Month 2021





**2020** 

**2021** 

**2019** 







## O'ahu by Month 2021 (cont.)





## O'ahu by Quarter 2021











## O'ahu by Quarter 2021 (cont.)





## Maui by Month 2021











#### Maui by Month 2021 (cont.)





#### Maui by Quarter 2021











## Maui by Quarter 2021 (cont.)







#### Moloka'i by Month 2021







Bookings

Bookings





## Moloka'i by Month 2021 (cont.)





#### Moloka'i by Quarter 2021

Travel Agency Booking Pace for Future Arrivals U.S.



Travel Agency Booking Pace for Future Arrivals
Canada



Travel Agency Booking Pace for Future Arrivals

Japan



Travel Agency Booking Pace for Future Arrivals Korea

Bookings





Bookings

## Moloka'i by Quarter 2021 (cont.)

#### Travel Agency Booking Pace for Future Arrivals Australia





## Lāna'i by Month 20