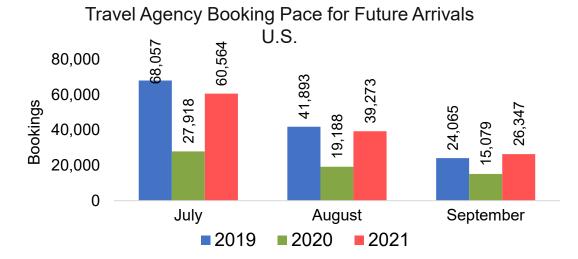

place.

#### Point of Origin Country

The country which contains the airport at which the ticket started.

#### Travel Agency

Travel Agency associated with the ticket is doing business (DBA).



#### US

Travel Agency Booking Pace for Future Arrivals, by Month







#### **JAPAN**

#### Travel Agency Booking Pace for Future Arrivals, by Month







#### CANADA

# Travel Agency Booking Pace for Future Arrivals, by Month







#### **KOREA**

# Travel Agency Booking Pace for Future Arrivals, by Month







#### **AUSTRALIA**

Travel Agency Booking Pace for Future Arrivals, by Month







## O'ahu by Month 2021





**2020** 

**2021** 

**2019** 







## O'ahu by Month 2021 (cont.)





## O'ahu by Quarter 2021











## O'ahu by Quarter 2021 (cont.)





## Maui by Month 2021











#### Maui by Month 2021 (cont.)





#### Maui by Quarter 2021











## Maui by Quarter 2021 (cont.)







#### Moloka'i by Month 2021







Bookings

Bookings





## Moloka'i by Month 2021 (cont.)





#### Moloka'i by Quarter 2021

Travel Agency Booking Pace for Future Arrivals U.S.



Travel Agency Booking Pace for Future Arrivals
Canada



Travel Agency Booking Pace for Future Arrivals

Japan



Travel Agency Booking Pace for Future Arrivals Korea

Bookings





Bookings

## Moloka'i by Quarter 2021 (cont.)

#### Travel Agency Booking Pace for Future Arrivals Australia





## Lāna'i by Month 2021

Travel Agency Booking Pace for Future Arrivals U.S.



Travel Agency Booking Pace for Future Arrivals
Canada



Travel Agency Booking Pace for Future Arrivals

Japan



Tra