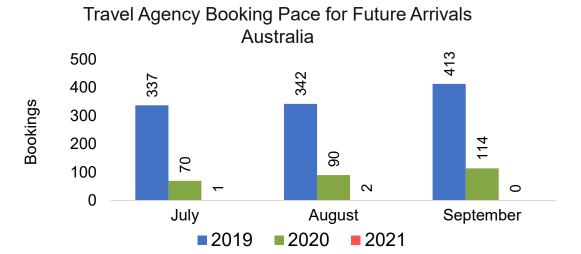

r Future Arrivals

Japan



Travel Agency Booking Pace for Future Arrivals
Korea

Bookings





Bookings

## Lāna'i by Month 2021 (cont.)

Travel Agency Booking Pace for Future Arrivals Australia





## Lāna'i by Quarter 2021

Travel Agency Booking Pace for Future Arrivals U.S.



Travel Agency Booking Pace for Future Arrivals
Canada



Travel Agency Booking Pace for Future Arrivals

Japan



Travel Agency Booking Pace for Future Arrivals
Korea

Bookings





## Lāna'i by Quarter 2021 (cont.)

Travel Agency Booking Pace for Future Arrivals
Australia





#### Kaua'i by Month 2021











## Kaua'i by Month 2021 (cont.)





#### Kaua'i by Quarter 2021











## Kaua'i by Quarter 2021 (cont.)





#### Hawai'i Island by Month 2021











## Hawai'i Island by Month 2021 (cont.)





#### Hawai'i Island by Quarter 2021











## Hawai'i Island by Quarter 2021 (cont.)