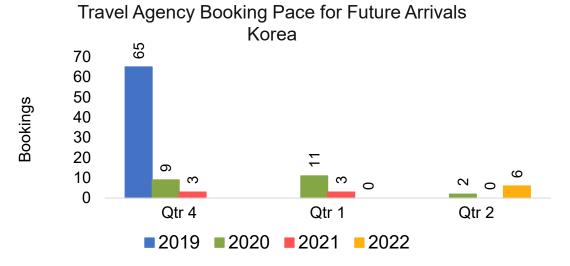

y Booking Pace for Future Arrivals U.S.



Travel Agency Booking Pace for Future Arrivals
Canada



Travel Agency Booking Pace for Future Arrivals

Japan



Travel Agency Booking Pace for Future Arrivals
Korea

Bookings





Bookings

## Lāna'i by Month 2021 (cont.)

Travel Agency Booking Pace for Future Arrivals Australia





## Lāna'i by Quarter 2021

Travel Agency Booking Pace for Future Arrivals U.S.



Travel Agency Booking Pace for Future Arrivals
Canada



Travel Agency Booking Pace for Future Arrivals

Japan



Travel Agency Booking Pace for Future Arrivals
Korea

Bookings





## Lāna'i by Quarter 2021 (cont.)

Travel Agency Booking Pace for Future Arrivals
Australia





#### Kaua'i by Month 2021











## Kaua'i by Month 2021 (cont.)





#### Kaua'i by Quarter 2021











## Kaua'i by Quarter 2021 (cont.)





#### Hawai'i Island by Month 2021











## Hawai'i Island by Month 2021 (cont.)





#### Hawai'i Island by Quarter 2021











## Hawai'i Island by Quarter 2021 (cont.)