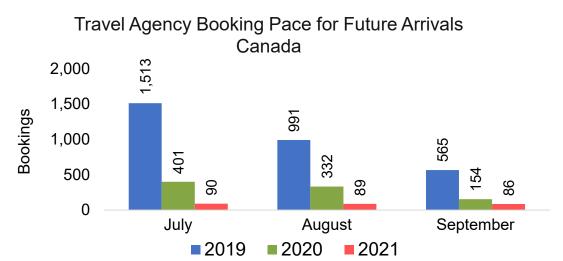

Arrivals
Canada



Travel Agency Booking Pace for Future Arrivals

Japan



Travel Agency Booking Pace for Future Arrivals
Korea

Bookings





Bookings

## Lāna'i by Month 2021 (cont.)

Travel Agency Booking Pace for Future Arrivals Australia





## Lāna'i by Quarter 2021

Travel Agency Booking Pace for Future Arrivals U.S.



Travel Agency Booking Pace for Future Arrivals
Canada



Travel Agency Booking Pace for Future Arrivals

Japan



Travel Agency Booking Pace for Future Arrivals
Korea

Bookings





## Lāna'i by Quarter 2021 (cont.)

Travel Agency Booking Pace for Future Arrivals
Australia





#### Kaua'i by Month 2021











## Kaua'i by Month 2021 (cont.)





#### Kaua'i by Quarter 2021











## Kaua'i by Quarter 2021 (cont.)





#### Hawai'i Island by Month 2021











## Hawai'i Island by Month 2021 (cont.)





#### Hawai'i Island by Quarter 2021











## Hawai'i Island by Quarter 2021 (cont.)