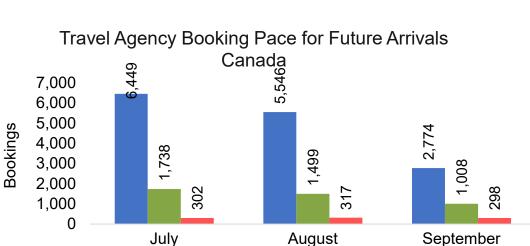

#### Booking Date

 The date on which the ticket was purchased by the passenger. Also known as the Sales Date.

#### Travel Date

The date on which travel is expected to take place.

#### Point of Origin Country

The country which contains the airport at which the ticket started.

#### Travel Agency

Travel Agency associated with the ticket is doing business (DBA).



#### US

Travel Agency Booking Pace for Future Arrivals, by Month







#### **JAPAN**

#### Travel Agency Booking Pace for Future Arrivals, by Month







#### CANADA

# Travel Agency Booking Pace for Future Arrivals, by Month







#### **KOREA**

# Travel Agency Booking Pace for Future Arrivals, by Month







#### **AUSTRALIA**

Travel Agency Booking Pace for Future Arrivals, by Month







## O'ahu by Month 2021





**2020** 

**2021** 

**2019** 







## O'ahu by Month 2021 (cont.)





## O'ahu by Quarter 2021











## O'ahu by Quarter 2021 (cont.)





## Maui by Month 2021











#### Maui by Month 2021 (cont.)





#### Maui by Quarter 2021











## Maui by Quarter 2021 (cont.)







#### Moloka'i by Month 2021







Bookings

Bookings





## Moloka'i by Month 2021 (cont.)





#### Moloka'i by Quarter 2021

Travel Agency Booking Pace for Future Arrivals U.S.



Travel Agency Booking Pace for Future Arrivals
Canada



Travel Agency Booking Pace for Future Arrivals

Japan



Travel Agency Booking Pace for Future Arrivals Korea

Bookings





Bookings

## Moloka'i by Quarter 2021 (cont.)

#### Travel Agency Booking Pace for Future Arrivals Australia





## Lāna'i by Month 2021