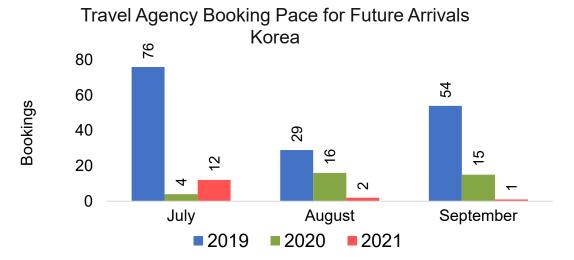

ace for Future Arrivals Australia





## Lāna'i by Month 2021

Travel Agency Booking Pace for Future Arrivals U.S.



Travel Agency Booking Pace for Future Arrivals
Canada



Travel Agency Booking Pace for Future Arrivals

Japan



Travel Agency Booking Pace for Future Arrivals
Korea

Bookings





Bookings

## Lāna'i by Month 2021 (cont.)

Travel Agency Booking Pace for Future Arrivals Australia





## Lāna'i by Quarter 2021

Travel Agency Booking Pace for Future Arrivals U.S.



Travel Agency Booking Pace for Future Arrivals
Canada



Travel Agency Booking Pace for Future Arrivals

Japan



Travel Agency Booking Pace for Future Arrivals
Korea

Bookings





## Lāna'i by Quarter 2021 (cont.)

Travel Agency Booking Pace for Future Arrivals
Australia





#### Kaua'i by Month 2021











## Kaua'i by Month 2021 (cont.)





#### Kaua'i by Quarter 2021











## Kaua'i by Quarter 2021 (cont.)





#### Hawai'i Island by Month 2021











## Hawai'i Island by Month 2021 (cont.)





#### Hawai'i Island by Quarter 2021











## Hawai'i Island by Quarter 2021 (cont.)