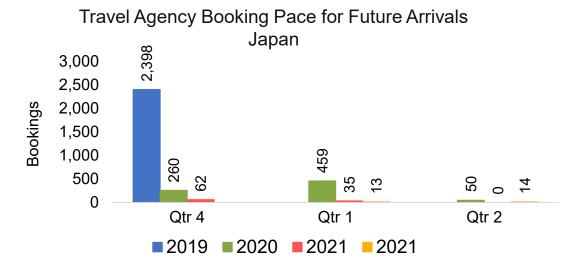

#### **JAPAN**

#### Travel Agency Booking Pace for Future Arrivals, by Month

## O'ahu by Quarter 2021