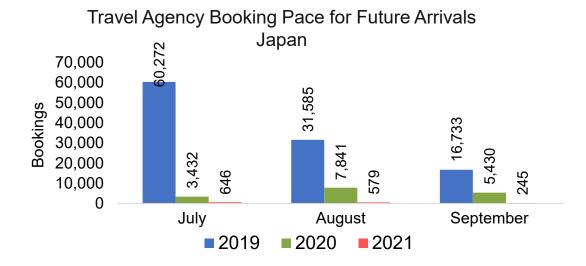

ch the ticket was purchased by the passenger. Also known as the Sales Date.

#### Travel Date

The date on which travel is expected to take place.

#### Point of Origin Country

The country which contains the airport at which the ticket started.

#### Travel Agency

Travel Agency associated with the ticket is doing business (DBA).



#### US

Travel Agency Booking Pace for Future Arrivals, by Month







#### **JAPAN**

#### Travel Agency Booking Pace for Future Arrivals, by Month







#### CANADA

# Travel Agency Booking Pace for Future Arrivals, by Month







#### **KOREA**

# Travel Agency Booking Pace for Future Arrivals, by Month







#### **AUSTRALIA**

Travel Agency Booking Pace for Future Arrivals, by Month







## O'ahu by Month 2021





**2020** 

**2021** 

**2019** 







## O'ahu by Month 2021 (cont.)





## O'ahu by Quarter 2021











## O'ahu by Quarter 2021 (cont.)





## Maui by Month 2021











#### Maui by Month 2021 (cont.)





#### Maui by Quarter 2021











## Maui by Quarter 2021 (cont.)







#### Moloka'i by Month 2021







Bookings

Bookings





## Moloka'i by Month 2021 (cont.)





#### Moloka'i by Quarter 2021

Travel Agency Booking Pace for Future Arrivals U.S.



Travel Agency Booking Pace for Future Arrivals
Canada



Travel Agency Booking Pace for Future Arrivals

Japan



Travel Agency Booking Pace for Future Arrivals Korea

Bookings





Bookings

## Moloka'i by Quarter 2021 (cont.)

#### Travel Agency Booking Pace for Future Arrivals Australia





## Lāna'i by Month 2021

Travel Agency Booking Pace for Fu