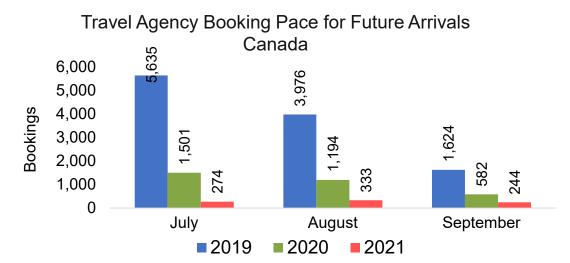

lace.

#### Point of Origin Country

The country which contains the airport at which the ticket started.

#### Travel Agency

Travel Agency associated with the ticket is doing business (DBA).



#### US

Travel Agency Booking Pace for Future Arrivals, by Month







#### **JAPAN**

#### Travel Agency Booking Pace for Future Arrivals, by Month







#### CANADA

# Travel Agency Booking Pace for Future Arrivals, by Month







#### **KOREA**

# Travel Agency Booking Pace for Future Arrivals, by Month







#### **AUSTRALIA**

Travel Agency Booking Pace for Future Arrivals, by Month







## O'ahu by Month 2021





**2020** 

**2021** 

**2019** 







## O'ahu by Month 2021 (cont.)





## O'ahu by Quarter 2021











## O'ahu by Quarter 2021 (cont.)





## Maui by Month 2021











#### Maui by Month 2021 (cont.)





#### Maui by Quarter 2021











## Maui by Quarter 2021 (cont.)







#### Moloka'i by Month 2021







Bookings

Bookings





## Moloka'i by Month 2021 (cont.)





#### Moloka'i by Quarter 2021

Travel Agency Booking Pace for Future Arrivals U.S.



Travel Agency Booking Pace for Future Arrivals
Canada



Travel Agency Booking Pace for Future Arrivals

Japan



Travel Agency Booking Pace for Future Arrivals Korea

Bookings





Bookings

## Moloka'i by Quarter 2021 (cont.)

#### Travel Agency Booking Pace for Future Arrivals Australia





## Lāna'i by Month 2021

Travel Agency Booking Pace for Future Arrivals U.S.



Travel Agency Booking Pace for Future Arrivals
Canada



Travel Agency Booking Pace for Future Arrivals

Japan



Trave