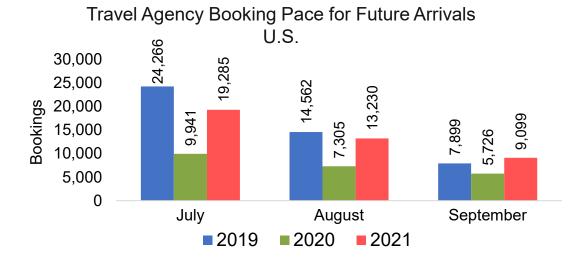

#### US

Travel Agency Booking Pace for Future Arrivals, by Month

#### Moloka'i by Quarter 2021

Travel Agency Booking Pace for Future Arrivals U.S.

Travel Agency Booking Pace for Future Arrivals
Canada

Travel Agency Booking Pace for Future Arrivals

Japan

Travel Agency Booking Pace for Future Arrivals Korea