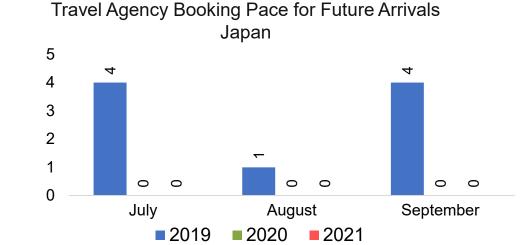

h the ticket is doing business (DBA).



#### US

Travel Agency Booking Pace for Future Arrivals, by Month







#### **JAPAN**

#### Travel Agency Booking Pace for Future Arrivals, by Month







#### CANADA

# Travel Agency Booking Pace for Future Arrivals, by Month







#### **KOREA**

# Travel Agency Booking Pace for Future Arrivals, by Month







#### **AUSTRALIA**

Travel Agency Booking Pace for Future Arrivals, by Month







## O'ahu by Month 2021





**2020** 

**2021** 

**2019** 







## O'ahu by Month 2021 (cont.)





## O'ahu by Quarter 2021











## O'ahu by Quarter 2021 (cont.)





## Maui by Month 2021











#### Maui by Month 2021 (cont.)





#### Maui by Quarter 2021











## Maui by Quarter 2021 (cont.)







#### Moloka'i by Month 2021







Bookings

Bookings





## Moloka'i by Month 2021 (cont.)





#### Moloka'i by Quarter 2021

Travel Agency Booking Pace for Future Arrivals U.S.



Travel Agency Booking Pace for Future Arrivals
Canada



Travel Agency Booking Pace for Future Arrivals

Japan



Travel Agency Booking Pace for Future Arrivals Korea

Bookings





Bookings

## Moloka'i by Quarter 2021 (cont.)

#### Travel Agency Booking Pace for Future Arrivals Australia





## Lāna'i by Month 2021

Travel Agency Booking Pace for Future Arrivals U.S.



Travel Agency Booking Pace for Future Arrivals
Canada



Travel Agency Booking Pace for Future Arrivals

Japan



Travel Agency Booking Pace for Future Arrivals
Korea

Bookings





Bookings

## Lāna'i by Month 2021 (cont.)

Travel Agency Booking Pace for Future Arrivals A