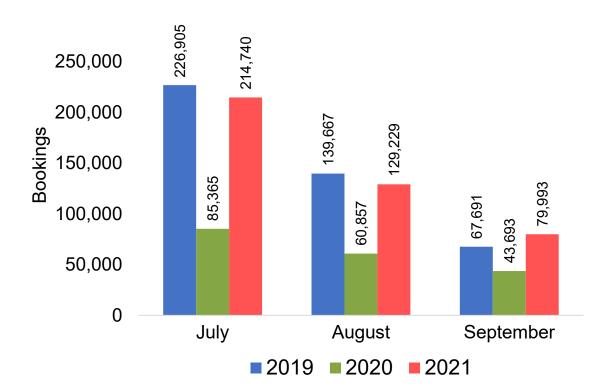

## O'ahu by Month 2021

**2020** 

**2021** 

**2019** 

## O'ahu by Month 2021 (cont.)