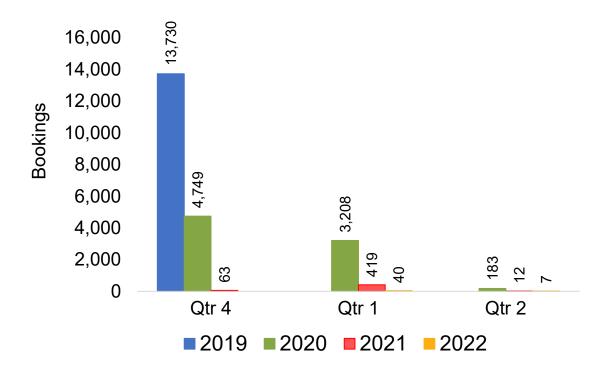

uding Exchanges and Refunds.

#### Booking Date

 The date on which the ticket was purchased by the passenger. Also known as the Sales Date.

#### Travel Date

The date on which travel is expected to take place.

#### Point of Origin Country

The country which contains the airport at which the ticket started.

#### Travel Agency

Travel Agency associated with the ticket is doing business (DBA).



#### US

Travel Agency Booking Pace for Future Arrivals, by Month







#### **JAPAN**

#### Travel Agency Booking Pace for Future Arrivals, by Month







#### CANADA

# Travel Agency Booking Pace for Future Arrivals, by Month







#### **KOREA**

# Travel Agency Booking Pace for Future Arrivals, by Month







#### **AUSTRALIA**

Travel Agency Booking Pace for Future Arrivals, by Month







## O'ahu by Month 2021





**2020** 

**2021** 

**2019** 







## O'ahu by Month 2021 (cont.)





## O'ahu by Quarter 2021











## O'ahu by Quarter 2021 (cont.)





## Maui by Month 2021











#### Maui by Month 2021 (cont.)





#### Maui by Quarter 2021











## Maui by Quarter 2021 (cont.)







#### Moloka'i by Month 2021







Bookings

Bookings





## Moloka'i by Month 2021 (cont.)





#### Moloka'i by Quarter 2021

Travel Agency Booking Pace for Future Arrivals U.S.



Travel Agency Booking Pace for Future Arrivals
Canada



Travel Agency Booking Pace for Future Arrivals

Japan



Travel Agency Booking Pace for Future Arrivals Korea

Bookings





Bookings

## Moloka'i by Quarter 2021 (cont.)

#### Travel Agency Booking Pace for Future Arrivals Australi