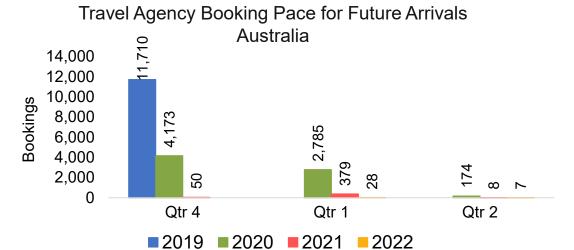

travel is expected to take place.

#### Point of Origin Country

The country which contains the airport at which the ticket started.

#### Travel Agency

Travel Agency associated with the ticket is doing business (DBA).



#### US

Travel Agency Booking Pace for Future Arrivals, by Month







#### **JAPAN**

#### Travel Agency Booking Pace for Future Arrivals, by Month







#### CANADA

# Travel Agency Booking Pace for Future Arrivals, by Month







#### **KOREA**

# Travel Agency Booking Pace for Future Arrivals, by Month







#### **AUSTRALIA**

Travel Agency Booking Pace for Future Arrivals, by Month







## O'ahu by Month 2021





**2020** 

**2021** 

**2019** 







## O'ahu by Month 2021 (cont.)





## O'ahu by Quarter 2021











## O'ahu by Quarter 2021 (cont.)





## Maui by Month 2021











#### Maui by Month 2021 (cont.)





#### Maui by Quarter 2021











## Maui by Quarter 2021 (cont.)







#### Moloka'i by Month 2021







Bookings

Bookings





## Moloka'i by Month 2021 (cont.)





#### Moloka'i by Quarter 2021

Travel Agency Booking Pace for Future Arrivals U.S.



Travel Agency Booking Pace for Future Arrivals
Canada



Travel Agency Booking Pace for Future Arrivals

Japan



Travel Agency Booking Pace for Future Arrivals Korea

Bookings





Bookings

## Moloka'i by Quarter 2021 (cont.)

#### Travel Agency Booking Pace for Future Arrivals Australia





## Lāna'i by Month 2021

Travel Agency Booking Pace for Future Arrivals U.S.



Travel Agency Booking Pace for Future Arrivals
Canada



Travel Agency Booking Pace for Fu