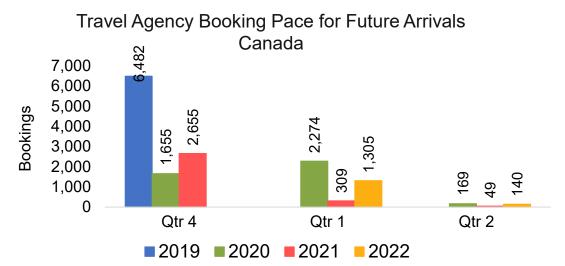

Date.

#### Travel Date

The date on which travel is expected to take place.

#### Point of Origin Country

The country which contains the airport at which the ticket started.

#### Travel Agency

Travel Agency associated with the ticket is doing business (DBA).



#### US

Travel Agency Booking Pace for Future Arrivals, by Month







#### **JAPAN**

#### Travel Agency Booking Pace for Future Arrivals, by Month







#### CANADA

# Travel Agency Booking Pace for Future Arrivals, by Month







#### **KOREA**

# Travel Agency Booking Pace for Future Arrivals, by Month







#### **AUSTRALIA**

Travel Agency Booking Pace for Future Arrivals, by Month







## O'ahu by Month 2021





**2020** 

**2021** 

**2019** 







## O'ahu by Month 2021 (cont.)





## O'ahu by Quarter 2021











## O'ahu by Quarter 2021 (cont.)





## Maui by Month 2021











#### Maui by Month 2021 (cont.)





#### Maui by Quarter 2021











## Maui by Quarter 2021 (cont.)







#### Moloka'i by Month 2021







Bookings

Bookings





## Moloka'i by Month 2021 (cont.)





#### Moloka'i by Quarter 2021

Travel Agency Booking Pace for Future Arrivals U.S.



Travel Agency Booking Pace for Future Arrivals
Canada



Travel Agency Booking Pace for Future Arrivals

Japan



Travel Agency Booking Pace for Future Arrivals Korea

Bookings





Bookings

## Moloka'i by Quarter 2021 (cont.)

#### Travel Agency Booking Pace for Future Arrivals Australia





## Lāna'i by Month 2021

Travel Agency Booking Pace for Future Arrivals U.S.



Travel Agency Booking Pace for Future Arrivals
C