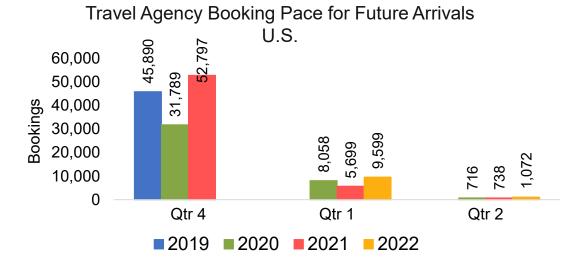

s Date.

#### Travel Date

The date on which travel is expected to take place.

#### Point of Origin Country

The country which contains the airport at which the ticket started.

#### Travel Agency

Travel Agency associated with the ticket is doing business (DBA).



#### US

Travel Agency Booking Pace for Future Arrivals, by Month







#### **JAPAN**

#### Travel Agency Booking Pace for Future Arrivals, by Month







#### CANADA

# Travel Agency Booking Pace for Future Arrivals, by Month







#### **KOREA**

# Travel Agency Booking Pace for Future Arrivals, by Month







#### **AUSTRALIA**

Travel Agency Booking Pace for Future Arrivals, by Month







## O'ahu by Month 2021





**2020** 

**2021** 

**2019** 







## O'ahu by Month 2021 (cont.)





## O'ahu by Quarter 2021











## O'ahu by Quarter 2021 (cont.)





## Maui by Month 2021











#### Maui by Month 2021 (cont.)





#### Maui by Quarter 2021











## Maui by Quarter 2021 (cont.)







#### Moloka'i by Month 2021







Bookings

Bookings





## Moloka'i by Month 2021 (cont.)





#### Moloka'i by Quarter 2021

Travel Agency Booking Pace for Future Arrivals U.S.



Travel Agency Booking Pace for Future Arrivals
Canada



Travel Agency Booking Pace for Future Arrivals

Japan



Travel Agency Booking Pace for Future Arrivals Korea

Bookings





Bookings

## Moloka'i by Quarter 2021 (cont.)

#### Travel Agency Booking Pace for Future Arrivals Australia





## Lāna'i by Month 2021

Travel Agency Booking Pace for Future Arrivals U.S.



Travel Agency Booking Pace for Future Arrivals