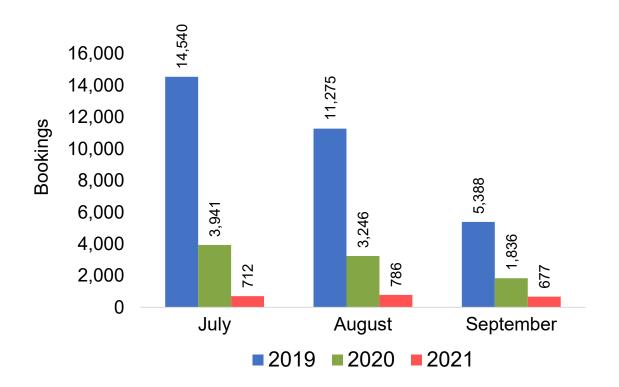

## O'ahu by Month 2021

**2020** 

**2021** 

**2019** 

## O'ahu by Month 2021 (cont.)