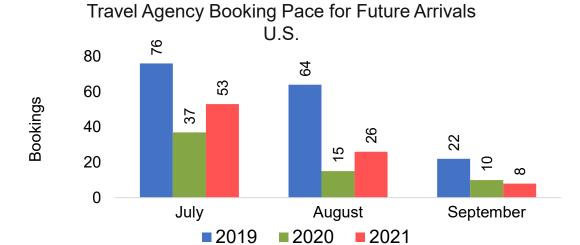

with the ticket is doing business (DBA).



#### US

Travel Agency Booking Pace for Future Arrivals, by Month







#### **JAPAN**

#### Travel Agency Booking Pace for Future Arrivals, by Month







#### CANADA

# Travel Agency Booking Pace for Future Arrivals, by Month







#### **KOREA**

# Travel Agency Booking Pace for Future Arrivals, by Month







#### **AUSTRALIA**

Travel Agency Booking Pace for Future Arrivals, by Month







## O'ahu by Month 2021





**2020** 

**2021** 

**2019** 







## O'ahu by Month 2021 (cont.)





## O'ahu by Quarter 2021











## O'ahu by Quarter 2021 (cont.)





## Maui by Month 2021











#### Maui by Month 2021 (cont.)





#### Maui by Quarter 2021











## Maui by Quarter 2021 (cont.)







#### Moloka'i by Month 2021







Bookings

Bookings





## Moloka'i by Month 2021 (cont.)





#### Moloka'i by Quarter 2021

Travel Agency Booking Pace for Future Arrivals U.S.



Travel Agency Booking Pace for Future Arrivals
Canada



Travel Agency Booking Pace for Future Arrivals

Japan



Travel Agency Booking Pace for Future Arrivals Korea

Bookings





Bookings

## Moloka'i by Quarter 2021 (cont.)

#### Travel Agency Booking Pace for Future Arrivals Australia





## Lāna'i by Month 2021

Travel Agency Booking Pace for Future Arrivals U.S.



Travel Agency Booking Pace for Future Arrivals
Canada



Travel Agency Booking Pace for Future Arrivals

Japan



Travel Agency Booking Pace for Future Arrivals
Korea

Bookings





Bookings

## Lāna'i by Month 2021 (cont.)

Travel Agency Booking Pace for Future Arriva