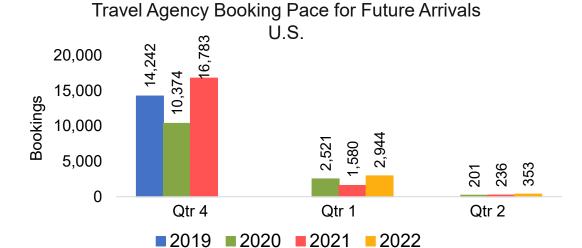

Agency Booking Pace for Future Arrivals U.S.



Travel Agency Booking Pace for Future Arrivals
Canada



Travel Agency Booking Pace for Future Arrivals

Japan



Travel Agency Booking Pace for Future Arrivals
Korea

Bookings





Bookings

## Lāna'i by Month 2021 (cont.)

Travel Agency Booking Pace for Future Arrivals Australia





## Lāna'i by Quarter 2021

Travel Agency Booking Pace for Future Arrivals U.S.



Travel Agency Booking Pace for Future Arrivals
Canada



Travel Agency Booking Pace for Future Arrivals

Japan



Travel Agency Booking Pace for Future Arrivals
Korea

Bookings





## Lāna'i by Quarter 2021 (cont.)

Travel Agency Booking Pace for Future Arrivals
Australia





#### Kaua'i by Month 2021











## Kaua'i by Month 2021 (cont.)





#### Kaua'i by Quarter 2021











## Kaua'i by Quarter 2021 (cont.)





#### Hawai'i Island by Month 2021











## Hawai'i Island by Month 2021 (cont.)





#### Hawai'i Island by Quarter 2021











## Hawai'i Island by Quarter 2021 (cont.)