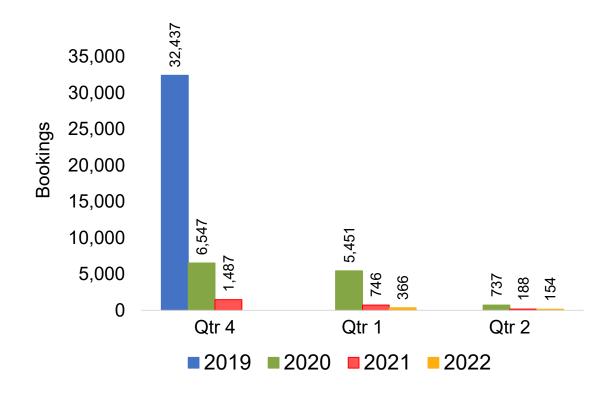

#### Moloka'i by Quarter 2021

Travel Agency Booking Pace for Future Arrivals U.S.

Travel Agency Booking Pace for Future Arrivals
Canada

Travel Agency Booking Pace for Future Arrivals

Japan

Travel Agency Booking Pace for Future Arrivals Korea

## Moloka'i by Quarter 2021 (cont.)