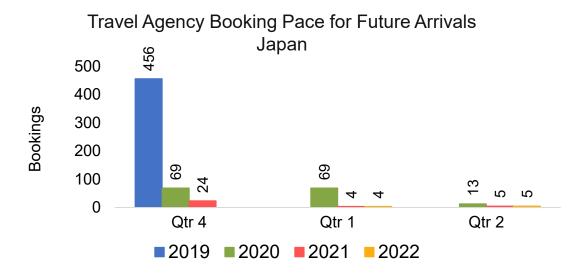

#### Moloka'i by Quarter 2021

Travel Agency Booking Pace for Future Arrivals U.S.

Travel Agency Booking Pace for Future Arrivals
Canada

Travel Agency Booking Pace for Future Arrivals

Japan

Travel Agency Booking Pace for Future Arrivals Korea