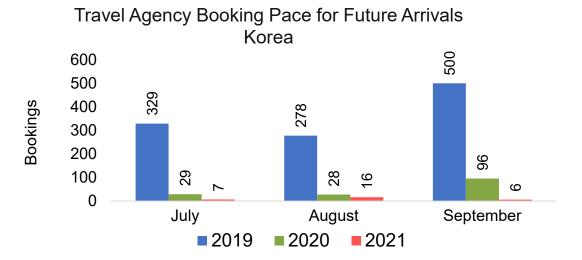

.

#### Point of Origin Country

The country which contains the airport at which the ticket started.

#### Travel Agency

Travel Agency associated with the ticket is doing business (DBA).



#### US

Travel Agency Booking Pace for Future Arrivals, by Month







#### **JAPAN**

#### Travel Agency Booking Pace for Future Arrivals, by Month







#### CANADA

# Travel Agency Booking Pace for Future Arrivals, by Month







#### **KOREA**

# Travel Agency Booking Pace for Future Arrivals, by Month







#### **AUSTRALIA**

Travel Agency Booking Pace for Future Arrivals, by Month







## O'ahu by Month 2021





**2020** 

**2021** 

**2019** 







## O'ahu by Month 2021 (cont.)





## O'ahu by Quarter 2021











## O'ahu by Quarter 2021 (cont.)





## Maui by Month 2021











#### Maui by Month 2021 (cont.)





#### Maui by Quarter 2021











## Maui by Quarter 2021 (cont.)







#### Moloka'i by Month 2021







Bookings

Bookings





## Moloka'i by Month 2021 (cont.)





#### Moloka'i by Quarter 2021

Travel Agency Booking Pace for Future Arrivals U.S.



Travel Agency Booking Pace for Future Arrivals
Canada



Travel Agency Booking Pace for Future Arrivals

Japan



Travel Agency Booking Pace for Future Arrivals Korea

Bookings





Bookings

## Moloka'i by Quarter 2021 (cont.)

#### Travel Agency Booking Pace for Future Arrivals Australia





## Lāna'i by Month 2021

Travel Agency Booking Pace for Future Arrivals U.S.



Travel Agency Booking Pace for Future Arrivals
Canada



Travel Agency Booking Pace for Future Arrivals

Japan



Travel Ag