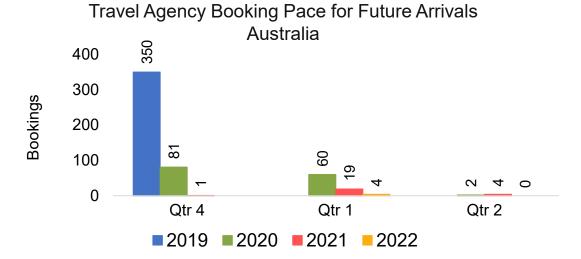

#### **AUSTRALIA**

Travel Agency Booking Pace for Future Arrivals, by Month

#### Travel Agency Booking Pace for Future Arrivals Australia