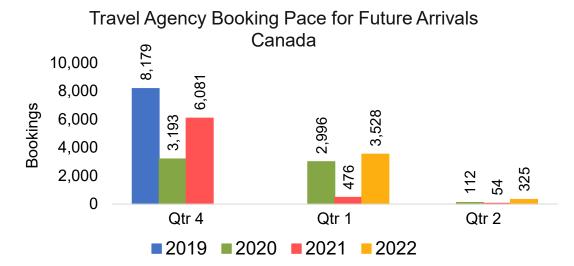

#### Moloka'i by Quarter 2021

Travel Agency Booking Pace for Future Arrivals U.S.

Travel Agency Booking Pace for Future Arrivals
Canada

Travel Agency Booking Pace for Future Arrivals

Japan

Travel Agency Booking Pace for Future Arrivals Korea