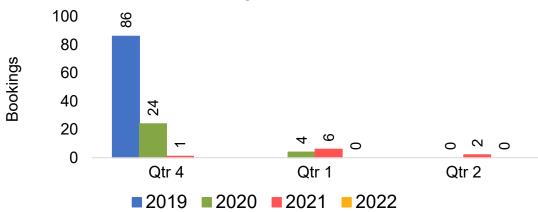

Travel Agency Booking Pace for Future Arrivals U.S.



Travel Agency Booking Pace for Future Arrivals
Canada



Travel Agency Booking Pace for Future Arrivals

Japan



Travel Agency Booking Pace for Future Arrivals Korea

Bookings





Bookings

## Moloka'i by Quarter 2021 (cont.)

#### Travel Agency Booking Pace for Future Arrivals Australia





## Lāna'i by Month 2021

Travel Agency Booking Pace for Future Arrivals U.S.



Travel Agency Booking Pace for Future Arrivals
Canada



Travel Agency Booking Pace for Future Arrivals

Japan



Travel Agency Booking Pace for Future Arrivals
Korea

Bookings





Bookings

## Lāna'i by Month 2021 (cont.)

Travel Agency Booking Pace for Future Arrivals Australia





## Lāna'i by Quarter 2021

Travel Agency Booking Pace for Future Arrivals U.S.



Travel Agency Booking Pace for Future Arrivals
Canada



Travel Agency Booking Pace for Future Arrivals

Japan



Travel Agency Booking Pace for Future Arrivals
Korea

Bookings





## Lāna'i by Quarter 2021 (cont.)

Travel Agency Booking Pace for Future Arrivals
Australia





#### Kaua'i by Month 2021











## Kaua'i by Month 2021 (cont.)





#### Kaua'i by Quarter 2021











## Kaua'i by Quarter 2021 (cont.)





#### Hawai'i Island by Month 2021











## Hawai'i Island by Month 2021 (cont.)





#### Hawai'i Island by Quarter 2021











## Hawai'i Island by Quarter 2021 (cont.)