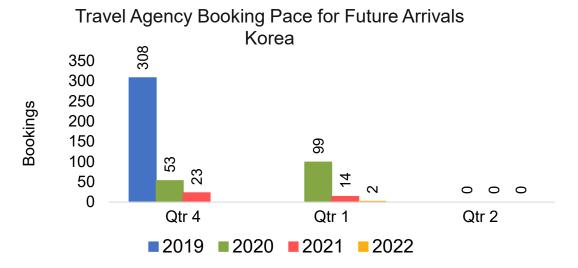

#### **KOREA**

# Travel Agency Booking Pace for Future Arrivals, by Month

## O'ahu by Quarter 2021