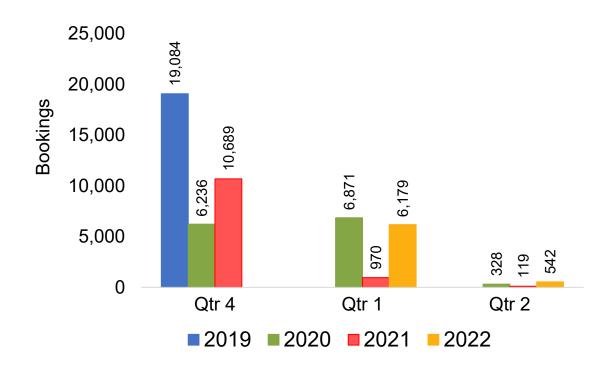

ency Pro Index

#### Bookings

 Net sum of the number of visitors (i.e., excluding Hawai'i residents and inter-island travelers) from Sales transactions counted, including Exchanges and Refunds.

#### Booking Date

 The date on which the ticket was purchased by the passenger. Also known as the Sales Date.

#### Travel Date

The date on which travel is expected to take place.

#### Point of Origin Country

The country which contains the airport at which the ticket started.

#### Travel Agency

Travel Agency associated with the ticket is doing business (DBA).



#### US

Travel Agency Booking Pace for Future Arrivals, by Month







#### **JAPAN**

#### Travel Agency Booking Pace for Future Arrivals, by Month







#### CANADA

# Travel Agency Booking Pace for Future Arrivals, by Month







#### **KOREA**

# Travel Agency Booking Pace for Future Arrivals, by Month







#### **AUSTRALIA**

Travel Agency Booking Pace for Future Arrivals, by Month







## O'ahu by Month 2021





**2020** 

**2021** 

**2019** 







## O'ahu by Month 2021 (cont.)





## O'ahu by Quarter 2021











## O'ahu by Quarter 2021 (cont.)





## Maui by Month 2021











#### Maui by Month 2021 (cont.)





#### Maui by Quarter 2021











## Maui by Quarter 2021 (cont.)







#### Moloka'i by Month 2021







Bookings

Bookings





## Moloka'i by Month 2021 (cont.)





#### Moloka'i by Quarter 2021

Travel Agency Booking Pace for Future Arrivals U.S.



Travel Agency Booking Pace for Future Arrivals
Canada



Travel Agency Booking Pace for Future Arrivals

Japan



Travel Ag