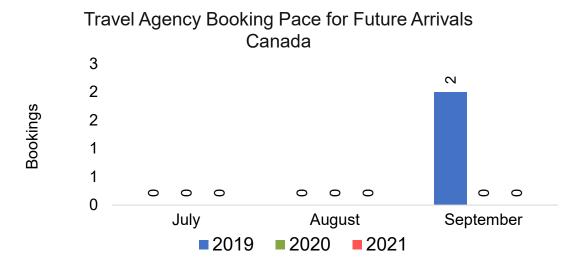

ith the ticket is doing business (DBA).



#### US

Travel Agency Booking Pace for Future Arrivals, by Month







#### **JAPAN**

#### Travel Agency Booking Pace for Future Arrivals, by Month







#### CANADA

# Travel Agency Booking Pace for Future Arrivals, by Month







#### **KOREA**

# Travel Agency Booking Pace for Future Arrivals, by Month







#### **AUSTRALIA**

Travel Agency Booking Pace for Future Arrivals, by Month







## O'ahu by Month 2021





**2020** 

**2021** 

**2019** 







## O'ahu by Month 2021 (cont.)





## O'ahu by Quarter 2021











## O'ahu by Quarter 2021 (cont.)





## Maui by Month 2021











#### Maui by Month 2021 (cont.)





#### Maui by Quarter 2021











## Maui by Quarter 2021 (cont.)







#### Moloka'i by Month 2021







Bookings

Bookings





## Moloka'i by Month 2021 (cont.)





#### Moloka'i by Quarter 2021

Travel Agency Booking Pace for Future Arrivals U.S.



Travel Agency Booking Pace for Future Arrivals
Canada



Travel Agency Booking Pace for Future Arrivals

Japan



Travel Agency Booking Pace for Future Arrivals Korea

Bookings





Bookings

## Moloka'i by Quarter 2021 (cont.)

#### Travel Agency Booking Pace for Future Arrivals Australia





## Lāna'i by Month 2021

Travel Agency Booking Pace for Future Arrivals U.S.



Travel Agency Booking Pace for Future Arrivals
Canada



Travel Agency Booking Pace for Future Arrivals

Japan



Travel Agency Booking Pace for Future Arrivals
Korea

Bookings





Bookings

## Lāna'i by Month 2021 (cont.)

Travel Agency Booking Pace for Future Arrivals