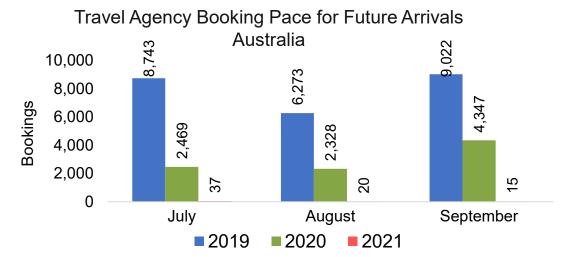

senger. Also known as the Sales Date.

#### Travel Date

The date on which travel is expected to take place.

#### Point of Origin Country

The country which contains the airport at which the ticket started.

#### Travel Agency

Travel Agency associated with the ticket is doing business (DBA).



#### US

Travel Agency Booking Pace for Future Arrivals, by Month







#### **JAPAN**

#### Travel Agency Booking Pace for Future Arrivals, by Month







#### CANADA

# Travel Agency Booking Pace for Future Arrivals, by Month







#### **KOREA**

# Travel Agency Booking Pace for Future Arrivals, by Month







#### **AUSTRALIA**

Travel Agency Booking Pace for Future Arrivals, by Month







## O'ahu by Month 2021





**2020** 

**2021** 

**2019** 







## O'ahu by Month 2021 (cont.)





## O'ahu by Quarter 2021











## O'ahu by Quarter 2021 (cont.)





## Maui by Month 2021











#### Maui by Month 2021 (cont.)





#### Maui by Quarter 2021











## Maui by Quarter 2021 (cont.)







#### Moloka'i by Month 2021







Bookings

Bookings





## Moloka'i by Month 2021 (cont.)





#### Moloka'i by Quarter 2021

Travel Agency Booking Pace for Future Arrivals U.S.



Travel Agency Booking Pace for Future Arrivals
Canada



Travel Agency Booking Pace for Future Arrivals

Japan



Travel Agency Booking Pace for Future Arrivals Korea

Bookings





Bookings

## Moloka'i by Quarter 2021 (cont.)

#### Travel Agency Booking Pace for Future Arrivals Australia





## Lāna'i by Month 2021

Travel Agency Booking Pace for Future Arrivals U.S.



Travel Agency Bo