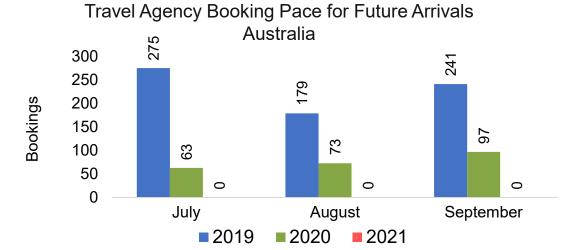

## Lāna'i by Month 2021

Travel Agency Booking Pace for Future Arrivals U.S.



Travel Agency Booking Pace for Future Arrivals
Canada



Travel Agency Booking Pace for Future Arrivals

Japan



Travel Agency Booking Pace for Future Arrivals
Korea

Bookings





Bookings

## Lāna'i by Month 2021 (cont.)

Travel Agency Booking Pace for Future Arrivals Australia





## Lāna'i by Quarter 2021

Travel Agency Booking Pace for Future Arrivals U.S.



Travel Agency Booking Pace for Future Arrivals
Canada



Travel Agency Booking Pace for Future Arrivals

Japan



Travel Agency Booking Pace for Future Arrivals
Korea

Bookings





## Lāna'i by Quarter 2021 (cont.)

Travel Agency Booking Pace for Future Arrivals
Australia





#### Kaua'i by Month 2021











## Kaua'i by Month 2021 (cont.)





#### Kaua'i by Quarter 2021











## Kaua'i by Quarter 2021 (cont.)





#### Hawai'i Island by Month 2021











## Hawai'i Island by Month 2021 (cont.)





#### Hawai'i Island by Quarter 2021











## Hawai'i Island by Quarter 2021 (cont.)