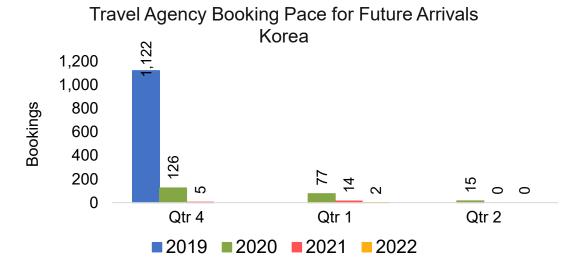

#### Moloka'i by Quarter 2021

Travel Agency Booking Pace for Future Arrivals U.S.

Travel Agency Booking Pace for Future Arrivals
Canada

Travel Agency Booking Pace for Future Arrivals

Japan

Travel Agency Booking Pace for Future Arrivals Korea