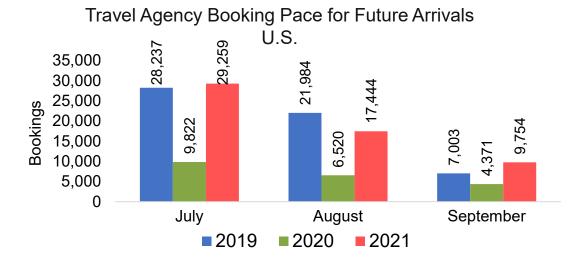

re Arrivals
Canada



Travel Agency Booking Pace for Future Arrivals

Japan



Travel Agency Booking Pace for Future Arrivals
Korea

Bookings





Bookings

## Lāna'i by Month 2021 (cont.)

Travel Agency Booking Pace for Future Arrivals Australia





## Lāna'i by Quarter 2021

Travel Agency Booking Pace for Future Arrivals U.S.



Travel Agency Booking Pace for Future Arrivals
Canada



Travel Agency Booking Pace for Future Arrivals

Japan



Travel Agency Booking Pace for Future Arrivals
Korea

Bookings





## Lāna'i by Quarter 2021 (cont.)

Travel Agency Booking Pace for Future Arrivals
Australia





#### Kaua'i by Month 2021











## Kaua'i by Month 2021 (cont.)





#### Kaua'i by Quarter 2021











## Kaua'i by Quarter 2021 (cont.)





#### Hawai'i Island by Month 2021











## Hawai'i Island by Month 2021 (cont.)





#### Hawai'i Island by Quarter 2021











## Hawai'i Island by Quarter 2021 (cont.)