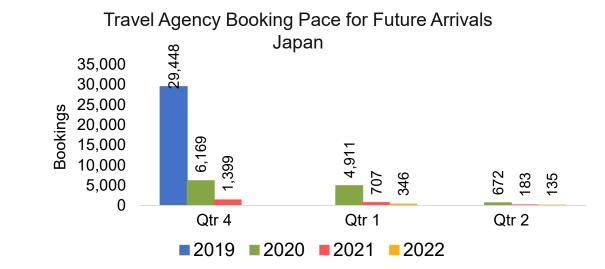

te.

#### Travel Date

The date on which travel is expected to take place.

#### Point of Origin Country

The country which contains the airport at which the ticket started.

#### Travel Agency

Travel Agency associated with the ticket is doing business (DBA).



#### US

Travel Agency Booking Pace for Future Arrivals, by Month







#### **JAPAN**

#### Travel Agency Booking Pace for Future Arrivals, by Month







#### CANADA

# Travel Agency Booking Pace for Future Arrivals, by Month







#### **KOREA**

# Travel Agency Booking Pace for Future Arrivals, by Month







#### **AUSTRALIA**

Travel Agency Booking Pace for Future Arrivals, by Month







## O'ahu by Month 2021





**2020** 

**2021** 

**2019** 







## O'ahu by Month 2021 (cont.)





## O'ahu by Quarter 2021











## O'ahu by Quarter 2021 (cont.)





## Maui by Month 2021











#### Maui by Month 2021 (cont.)





#### Maui by Quarter 2021











## Maui by Quarter 2021 (cont.)







#### Moloka'i by Month 2021







Bookings

Bookings





## Moloka'i by Month 2021 (cont.)





#### Moloka'i by Quarter 2021

Travel Agency Booking Pace for Future Arrivals U.S.



Travel Agency Booking Pace for Future Arrivals
Canada



Travel Agency Booking Pace for Future Arrivals

Japan



Travel Agency Booking Pace for Future Arrivals Korea

Bookings





Bookings

## Moloka'i by Quarter 2021 (cont.)

#### Travel Agency Booking Pace for Future Arrivals Australia





## Lāna'i by Month 2021

Travel Agency Booking Pace for Future Arrivals U.S.



Travel Agency Booking Pace for Future Arrivals
Can