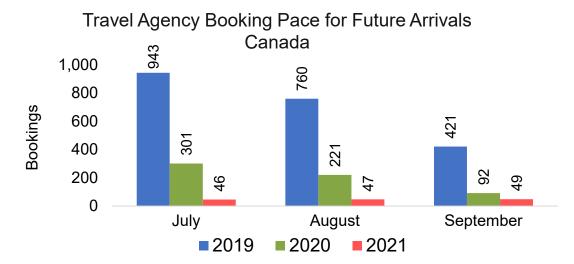

#### CANADA

#### Moloka'i by Quarter 2021

Travel Agency Booking Pace for Future Arrivals U.S.

Travel Agency Booking Pace for Future Arrivals
Canada

Travel Agency Booking Pace for Future Arrivals

Japan

Travel Agency Booking Pace for Future Arrivals Korea