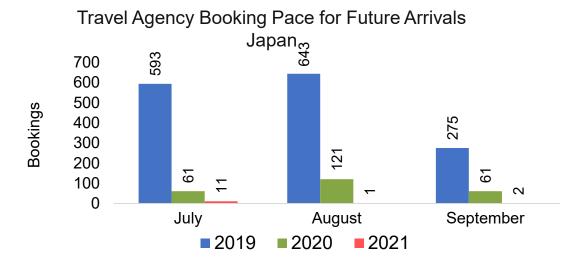

ce.

#### Point of Origin Country

The country which contains the airport at which the ticket started.

#### Travel Agency

Travel Agency associated with the ticket is doing business (DBA).



#### US

Travel Agency Booking Pace for Future Arrivals, by Month







#### **JAPAN**

#### Travel Agency Booking Pace for Future Arrivals, by Month







#### CANADA

# Travel Agency Booking Pace for Future Arrivals, by Month







#### **KOREA**

# Travel Agency Booking Pace for Future Arrivals, by Month







#### **AUSTRALIA**

Travel Agency Booking Pace for Future Arrivals, by Month







## O'ahu by Month 2021





**2020** 

**2021** 

**2019** 







## O'ahu by Month 2021 (cont.)





## O'ahu by Quarter 2021











## O'ahu by Quarter 2021 (cont.)





## Maui by Month 2021











#### Maui by Month 2021 (cont.)





#### Maui by Quarter 2021











## Maui by Quarter 2021 (cont.)







#### Moloka'i by Month 2021







Bookings

Bookings





## Moloka'i by Month 2021 (cont.)





#### Moloka'i by Quarter 2021

Travel Agency Booking Pace for Future Arrivals U.S.



Travel Agency Booking Pace for Future Arrivals
Canada



Travel Agency Booking Pace for Future Arrivals

Japan



Travel Agency Booking Pace for Future Arrivals Korea

Bookings





Bookings

## Moloka'i by Quarter 2021 (cont.)

#### Travel Agency Booking Pace for Future Arrivals Australia





## Lāna'i by Month 2021

Travel Agency Booking Pace for Future Arrivals U.S.



Travel Agency Booking Pace for Future Arrivals
Canada



Travel Agency Booking Pace for Future Arrivals

Japan



Travel