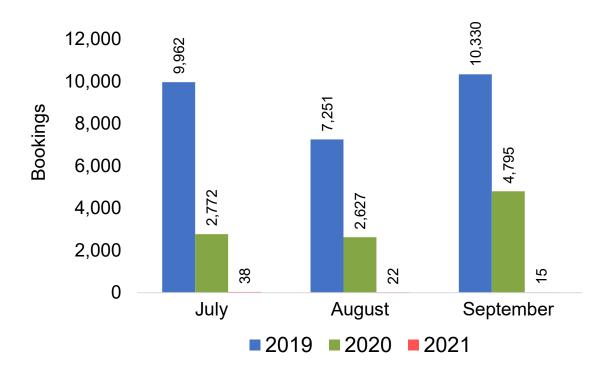

#### Moloka'i by Month 2021

Bookings

Bookings

## Moloka'i by Month 2021 (cont.)