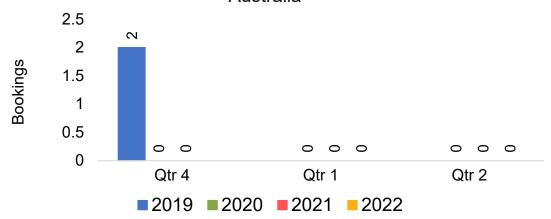

#### **AUSTRALIA**

Travel Agency Booking Pace for Future Arrivals, by Month

#### Travel Agency Booking Pace for Future Arrivals Australia