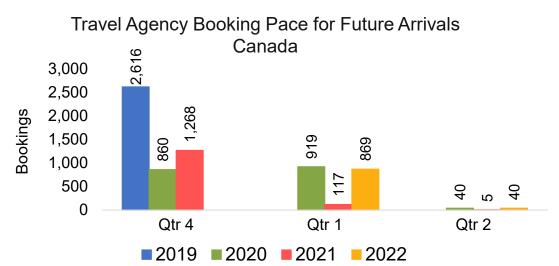

#### CANADA

# Travel Agency Booking Pace for Future Arrivals, by Month

## O'ahu by Quarter 2021