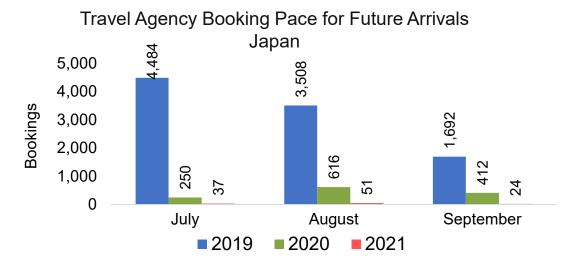

rrivals
Canada



Travel Agency Booking Pace for Future Arrivals

Japan



Travel Agency Booking Pace for Future Arrivals
Korea

Bookings





Bookings

## Lāna'i by Month 2021 (cont.)

Travel Agency Booking Pace for Future Arrivals Australia





## Lāna'i by Quarter 2021

Travel Agency Booking Pace for Future Arrivals U.S.



Travel Agency Booking Pace for Future Arrivals
Canada



Travel Agency Booking Pace for Future Arrivals

Japan



Travel Agency Booking Pace for Future Arrivals
Korea

Bookings





## Lāna'i by Quarter 2021 (cont.)

Travel Agency Booking Pace for Future Arrivals
Australia





#### Kaua'i by Month 2021











## Kaua'i by Month 2021 (cont.)





#### Kaua'i by Quarter 2021











## Kaua'i by Quarter 2021 (cont.)





#### Hawai'i Island by Month 2021











## Hawai'i Island by Month 2021 (cont.)





#### Hawai'i Island by Quarter 2021











## Hawai'i Island by Quarter 2021 (cont.)