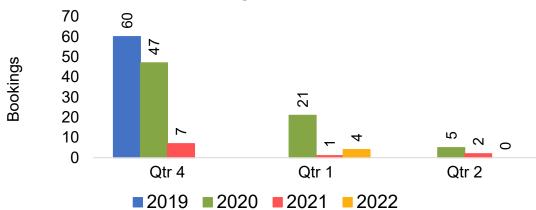

Booking Pace for Future Arrivals, by Month







#### CANADA

# Travel Agency Booking Pace for Future Arrivals, by Month







#### **KOREA**

# Travel Agency Booking Pace for Future Arrivals, by Month







#### **AUSTRALIA**

Travel Agency Booking Pace for Future Arrivals, by Month







## O'ahu by Month 2021





**2020** 

**2021** 

**2019** 







## O'ahu by Month 2021 (cont.)





## O'ahu by Quarter 2021











## O'ahu by Quarter 2021 (cont.)





## Maui by Month 2021











#### Maui by Month 2021 (cont.)





#### Maui by Quarter 2021











## Maui by Quarter 2021 (cont.)







#### Moloka'i by Month 2021







Bookings

Bookings





## Moloka'i by Month 2021 (cont.)





#### Moloka'i by Quarter 2021

Travel Agency Booking Pace for Future Arrivals U.S.



Travel Agency Booking Pace for Future Arrivals
Canada



Travel Agency Booking Pace for Future Arrivals

Japan



Travel Agency Booking Pace for Future Arrivals Korea

Bookings





Bookings

## Moloka'i by Quarter 2021 (cont.)

#### Travel Agency Booking Pace for Future Arrivals Australia





## Lāna'i by Month 2021

Travel Agency Booking Pace for Future Arrivals U.S.



Travel Agency Booking Pace for Future Arrivals
Canada



Travel Agency Booking Pace for Future Arrivals

Japan



Travel Agency Booking Pace for Future Arrivals
Korea

Bookings





Bookings

## Lāna'i by Month 2021 (cont.)

Travel Agency Booking Pace for Future Arrivals Australia





## Lāna'i by Quarter 2021

Travel Agency Booking Pace for Future Arrivals U.S.



Travel Agency Booking Pace for Future Arrivals
Canada