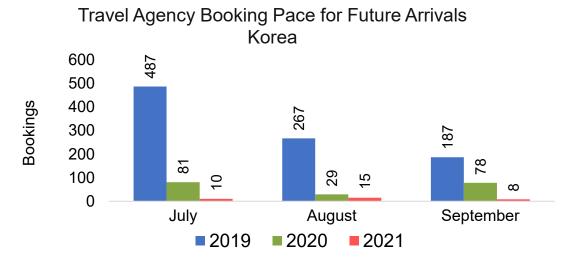

ivals
Canada



Travel Agency Booking Pace for Future Arrivals

Japan



Travel Agency Booking Pace for Future Arrivals
Korea

Bookings





Bookings

## Lāna'i by Month 2021 (cont.)

Travel Agency Booking Pace for Future Arrivals Australia





## Lāna'i by Quarter 2021

Travel Agency Booking Pace for Future Arrivals U.S.



Travel Agency Booking Pace for Future Arrivals
Canada



Travel Agency Booking Pace for Future Arrivals

Japan



Travel Agency Booking Pace for Future Arrivals
Korea

Bookings





## Lāna'i by Quarter 2021 (cont.)

Travel Agency Booking Pace for Future Arrivals
Australia





#### Kaua'i by Month 2021











## Kaua'i by Month 2021 (cont.)





#### Kaua'i by Quarter 2021











## Kaua'i by Quarter 2021 (cont.)





#### Hawai'i Island by Month 2021











## Hawai'i Island by Month 2021 (cont.)





#### Hawai'i Island by Quarter 2021











## Hawai'i Island by Quarter 2021 (cont.)