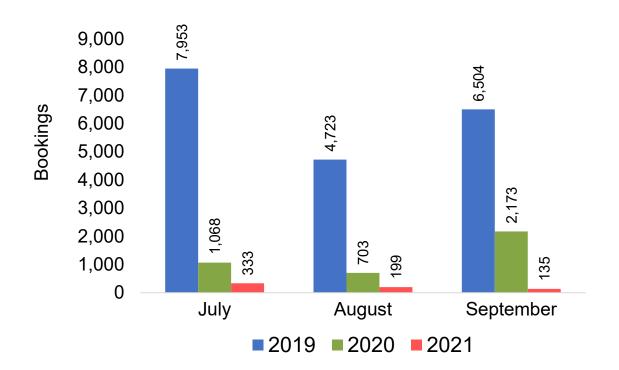

ng Hawai'i residents and inter-island travelers) from Sales transactions counted, including Exchanges and Refunds.

#### Booking Date

 The date on which the ticket was purchased by the passenger. Also known as the Sales Date.

#### Travel Date

The date on which travel is expected to take place.

#### Point of Origin Country

The country which contains the airport at which the ticket started.

#### Travel Agency

Travel Agency associated with the ticket is doing business (DBA).



#### US

Travel Agency Booking Pace for Future Arrivals, by Month







#### **JAPAN**

#### Travel Agency Booking Pace for Future Arrivals, by Month







#### CANADA

# Travel Agency Booking Pace for Future Arrivals, by Month







#### **KOREA**

# Travel Agency Booking Pace for Future Arrivals, by Month







#### **AUSTRALIA**

Travel Agency Booking Pace for Future Arrivals, by Month







## O'ahu by Month 2021





**2020** 

**2021** 

**2019** 







## O'ahu by Month 2021 (cont.)





## O'ahu by Quarter 2021











## O'ahu by Quarter 2021 (cont.)





## Maui by Month 2021











#### Maui by Month 2021 (cont.)





#### Maui by Quarter 2021











## Maui by Quarter 2021 (cont.)







#### Moloka'i by Month 2021







Bookings

Bookings





## Moloka'i by Month 2021 (cont.)





#### Moloka'i by Quarter 2021

Travel Agency Booking Pace for Future Arrivals U.S.



Travel Agency Booking Pace for Future Arrivals
Canada



Travel Agency Booking Pace for Future Arrivals

Japan



Travel Agency Booking Pace for Future Arrivals Korea

Bookings





Bookings

## Moloka'i