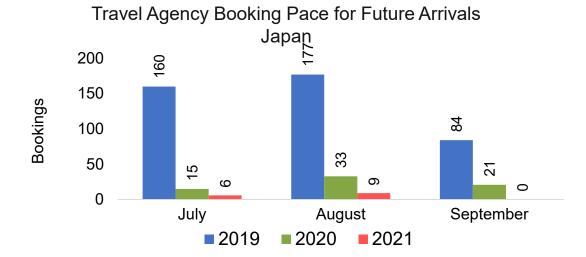

#### **JAPAN**

#### Moloka'i by Quarter 2021

Travel Agency Booking Pace for Future Arrivals U.S.

Travel Agency Booking Pace for Future Arrivals
Canada

Travel Agency Booking Pace for Future Arrivals

Japan

Travel Agency Booking Pace for Future Arrivals Korea