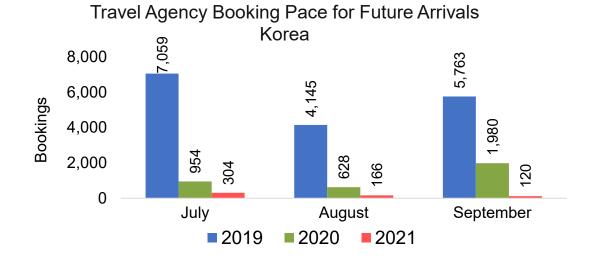

the ticket was purchased by the passenger. Also known as the Sales Date.

#### Travel Date

The date on which travel is expected to take place.

#### Point of Origin Country

The country which contains the airport at which the ticket started.

#### Travel Agency

Travel Agency associated with the ticket is doing business (DBA).



#### US

Travel Agency Booking Pace for Future Arrivals, by Month







#### **JAPAN**

#### Travel Agency Booking Pace for Future Arrivals, by Month







#### CANADA

# Travel Agency Booking Pace for Future Arrivals, by Month







#### **KOREA**

# Travel Agency Booking Pace for Future Arrivals, by Month







#### **AUSTRALIA**

Travel Agency Booking Pace for Future Arrivals, by Month







## O'ahu by Month 2021





**2020** 

**2021** 

**2019** 







## O'ahu by Month 2021 (cont.)





## O'ahu by Quarter 2021











## O'ahu by Quarter 2021 (cont.)





## Maui by Month 2021











#### Maui by Month 2021 (cont.)





#### Maui by Quarter 2021











## Maui by Quarter 2021 (cont.)







#### Moloka'i by Month 2021







Bookings

Bookings





## Moloka'i by Month 2021 (cont.)





#### Moloka'i by Quarter 2021

Travel Agency Booking Pace for Future Arrivals U.S.



Travel Agency Booking Pace for Future Arrivals
Canada



Travel Agency Booking Pace for Future Arrivals

Japan



Travel Agency Booking Pace for Future Arrivals Korea

Bookings





Bookings

## Moloka'i by Quarter 2021 (cont.)

#### Travel Agency Booking Pace for Future Arrivals Australia





## Lāna'i by Month 2021

Travel Agency Booking Pace for Futu