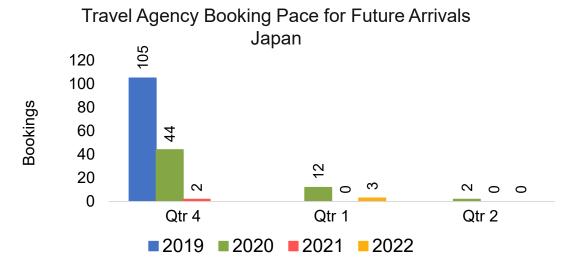

#### **JAPAN**

#### Travel Agency Booking Pace for Future Arrivals, by Month

#### **KOREA**

# Travel Agency Booking Pace for Future Arrivals, by Month