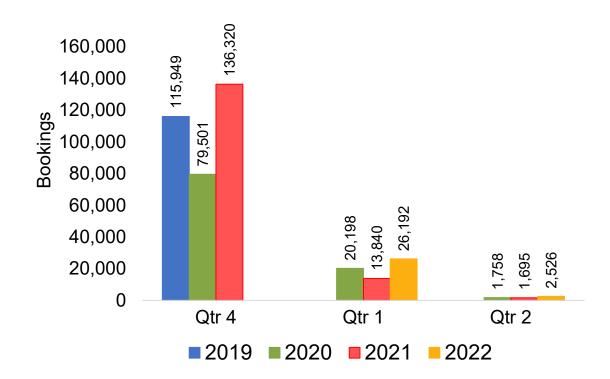

torical ticketing data and one year of advance purchase data.
- The information is updated daily with a recency of two days prior to current date.



#### Global Agency Pro Index

#### Bookings

 Net sum of the number of visitors (i.e., excluding Hawai'i residents and inter-island travelers) from Sales transactions counted, including Exchanges and Refunds.

#### Booking Date

 The date on which the ticket was purchased by the passenger. Also known as the Sales Date.

#### Travel Date

The date on which travel is expected to take place.

#### Point of Origin Country

The country which contains the airport at which the ticket started.

#### Travel Agency

Travel Agency associated with the ticket is doing business (DBA).



#### US

Travel Agency Booking Pace for Future Arrivals, by Month







#### **JAPAN**

#### Travel Agency Booking Pace for Future Arrivals, by Month







#### CANADA

# Travel Agency Booking Pace for Future Arrivals, by Month







#### **KOREA**

# Travel Agency Booking Pace for Future Arrivals, by Month







#### **AUSTRALIA**

Travel Agency Booking Pace for Future Arrivals, by Month







## O'ahu by Month 2021





**2020** 

**2021** 

**2019** 







## O'ahu by Month 2021 (cont.)





## O'ahu by Quarter 2021











## O'ahu by Quarter 2021 (cont.)





## Maui by Month 2021











#### Maui by Month 2021 (cont.)





#### Maui by Quarter 2021











## Maui by Quarter 2021 (cont.)







#### Moloka'i by Month 2021







Bookings

Bookings





## Moloka'i by Month 2021 (cont.)





#### Moloka'i by Quarter 2021

Travel Agency