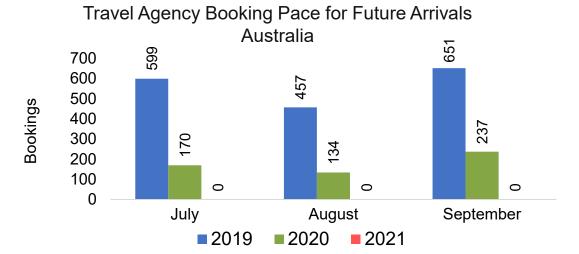

country which contains the airport at which the ticket started.

#### Travel Agency

Travel Agency associated with the ticket is doing business (DBA).



#### US

Travel Agency Booking Pace for Future Arrivals, by Month







#### **JAPAN**

#### Travel Agency Booking Pace for Future Arrivals, by Month







#### CANADA

# Travel Agency Booking Pace for Future Arrivals, by Month







#### **KOREA**

# Travel Agency Booking Pace for Future Arrivals, by Month







#### **AUSTRALIA**

Travel Agency Booking Pace for Future Arrivals, by Month







## O'ahu by Month 2021





**2020** 

**2021** 

**2019** 







## O'ahu by Month 2021 (cont.)





## O'ahu by Quarter 2021











## O'ahu by Quarter 2021 (cont.)





## Maui by Month 2021











#### Maui by Month 2021 (cont.)





#### Maui by Quarter 2021











## Maui by Quarter 2021 (cont.)







#### Moloka'i by Month 2021







Bookings

Bookings





## Moloka'i by Month 2021 (cont.)





#### Moloka'i by Quarter 2021

Travel Agency Booking Pace for Future Arrivals U.S.



Travel Agency Booking Pace for Future Arrivals
Canada



Travel Agency Booking Pace for Future Arrivals

Japan



Travel Agency Booking Pace for Future Arrivals Korea

Bookings





Bookings

## Moloka'i by Quarter 2021 (cont.)

#### Travel Agency Booking Pace for Future Arrivals Australia





## Lāna'i by Month 2021

Travel Agency Booking Pace for Future Arrivals U.S.



Travel Agency Booking Pace for Future Arrivals
Canada



Travel Agency Booking Pace for Future Arrivals

Japan



Travel Agency Booking Pace for Future Arrivals