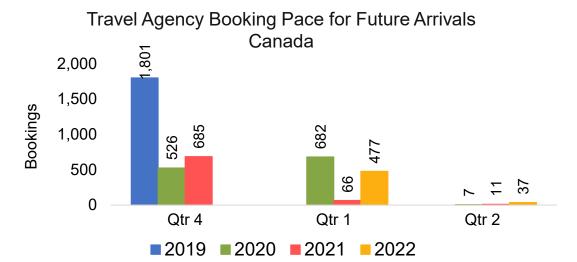

gency Booking Pace for Future Arrivals U.S.



Travel Agency Booking Pace for Future Arrivals
Canada



Travel Agency Booking Pace for Future Arrivals

Japan



Travel Agency Booking Pace for Future Arrivals
Korea

Bookings





Bookings

## Lāna'i by Month 2021 (cont.)

Travel Agency Booking Pace for Future Arrivals Australia





## Lāna'i by Quarter 2021

Travel Agency Booking Pace for Future Arrivals U.S.



Travel Agency Booking Pace for Future Arrivals
Canada



Travel Agency Booking Pace for Future Arrivals

Japan



Travel Agency Booking Pace for Future Arrivals
Korea

Bookings





## Lāna'i by Quarter 2021 (cont.)

Travel Agency Booking Pace for Future Arrivals
Australia





#### Kaua'i by Month 2021











## Kaua'i by Month 2021 (cont.)





#### Kaua'i by Quarter 2021











## Kaua'i by Quarter 2021 (cont.)





#### Hawai'i Island by Month 2021











## Hawai'i Island by Month 2021 (cont.)





#### Hawai'i Island by Quarter 2021











## Hawai'i Island by Quarter 2021 (cont.)