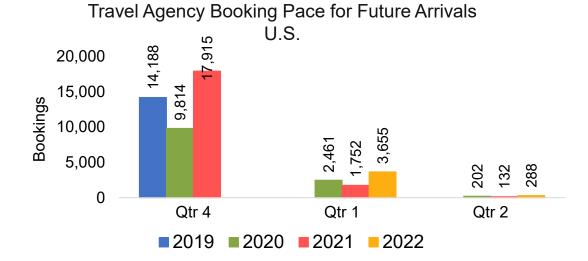

#### US

Travel Agency Booking Pace for Future Arrivals, by Month

# Travel Agency Booking Pace for Future Arrivals, by Month

## O'ahu by Quarter 2021