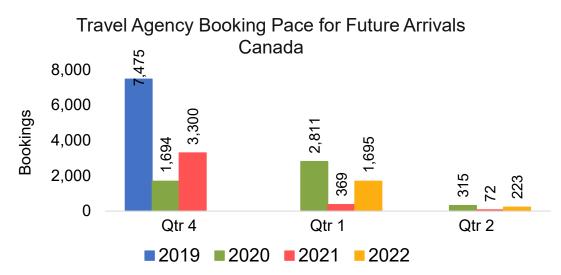

#### Travel Agency Booking Pace for Future Arrivals, by Month

#### Travel Agency Booking Pace for Future Arrivals, by Quarter

OURISM

AUTHORITY

Source: Global Agency Pro as of 07/04/21