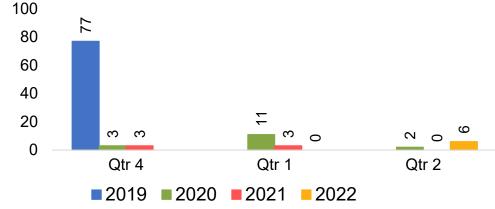

### CANADA

#### Travel Agency Booking Pace for Future Arrivals, by Month

#### Travel Agency Booking Pace for Future Arrivals, by Quarter

OURISM

AUTHORITY

Source: Global Agency Pro as of 07/04/21