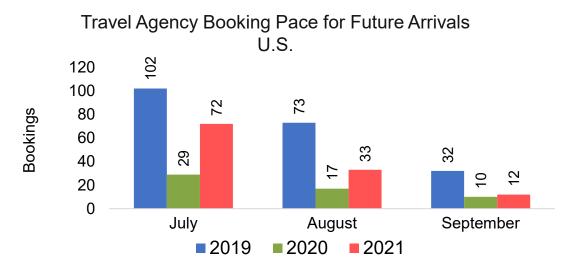

#### Travel Agency Booking Pace for Future Arrivals, by Month

#### Travel Agency Booking Pace for Future Arrivals, by Quarter

OURISM

AUTHORITY

Source: Global Agency Pro as of 07/04/21