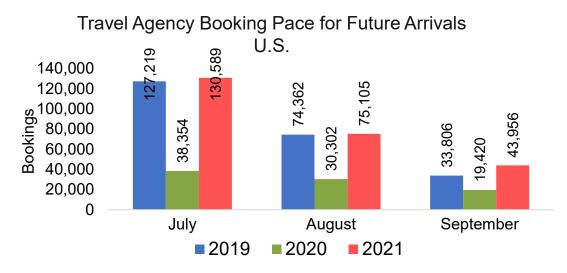

#### Travel Agency Booking Pace for Future Arrivals, by Month

#### Travel Agency Booking Pace for Future Arrivals, by Quarter

OURISM

AUTHORITY

Source: Global Agency Pro as of 07/04/21