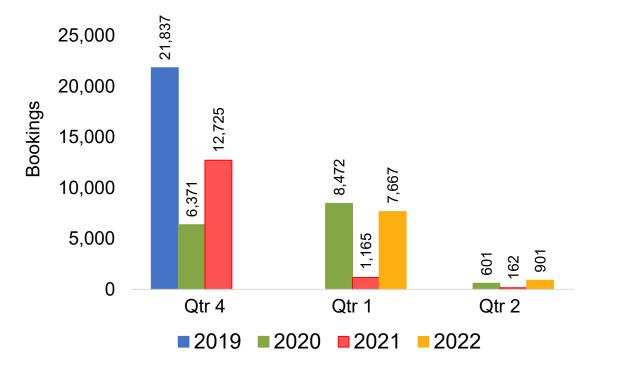

# O'ahu by Quarter 2021

TOURISM

AUTHORITY

Source: Global Agency Pro as of 07/04/21

## O'ahu by Quarter 2021 (cont.)

Source: Global Agency Pro as of 07/04/21