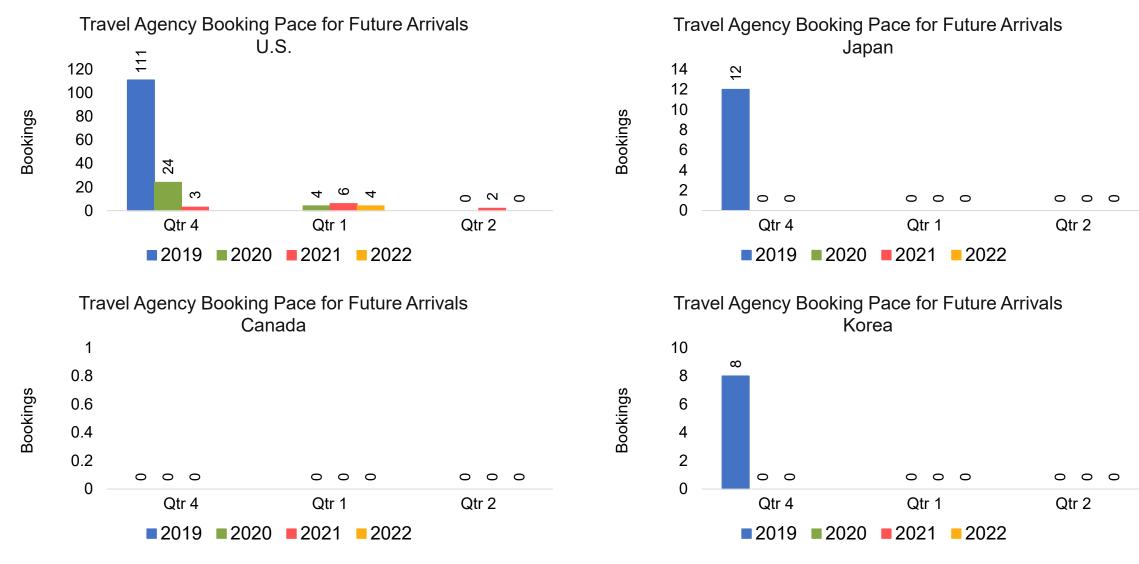

#### Travel Agency Booking Pace for Future Arrivals, by Month

#### Travel Agency Booking Pace for Future Arrivals, by Quarter

OURISM

AUTHORITY

Source: Global Agency Pro as of 07/04/21