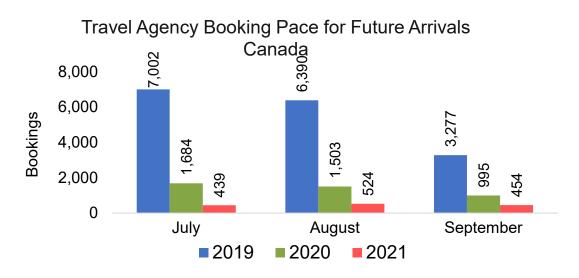

### CANADA

#### Travel Agency Booking Pace for Future Arrivals, by Month

#### Travel Agency Booking Pace for Future Arrivals, by Quarter

OURISM

AUTHORITY

Source: Global Agency Pro as of 07/04/21