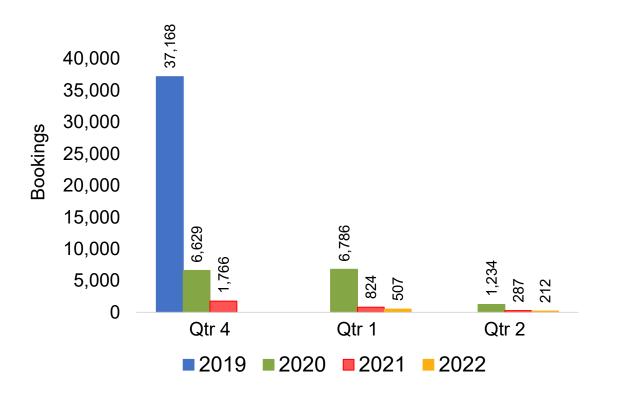

#### Travel Agency Booking Pace for Future Arrivals, by Month

#### Travel Agency Booking Pace for Future Arrivals, by Quarter

OURISM

AUTHORITY

Source: Global Agency Pro as of 07/04/21