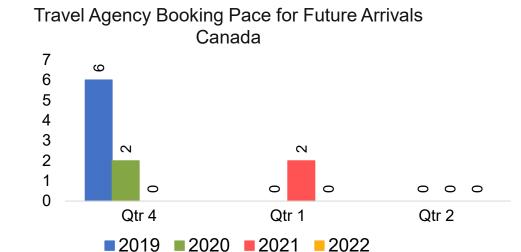

#### Travel Agency Booking Pace for Future Arrivals, by Quarter

OURISM

AUTHORITY

Source: Global Agency Pro as of 07/04/21