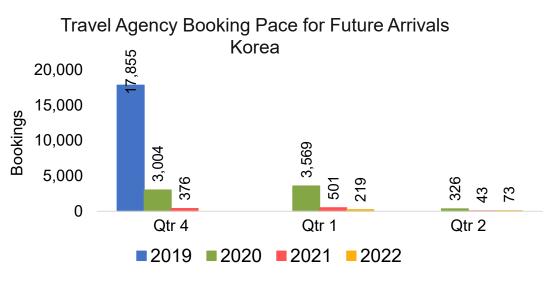

### **KOREA**

#### Travel Agency Booking Pace for Future Arrivals, by Quarter

OURISM

**AUTHORITY** 

Source: Global Agency Pro as of 07/04/21

7/6/2021