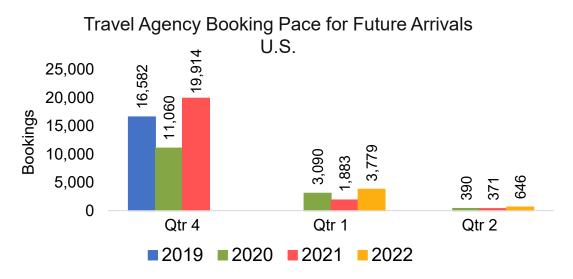

#### Travel Agency Booking Pace for Future Arrivals, by Quarter

OURISM

AUTHORITY

Source: Global Agency Pro as of 07/04/21