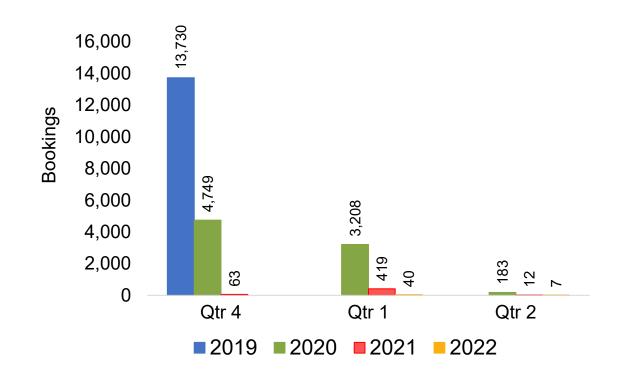

## Kaua'i by Quarter 2021

Bookings

OURISM

AUTHORITY

Source: Global Agency Pro as of 07/04/21

## Kaua'i by Quarter 2021 (cont.)

HAWAI'I TOURISM.

Source: Global Agency Pro as of 07/04/21