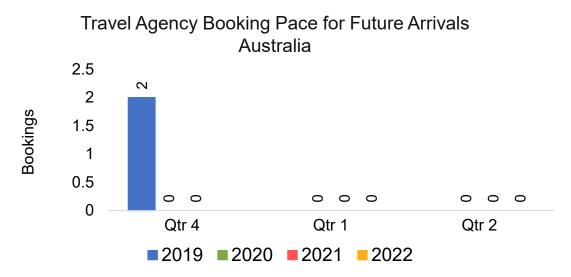

### AUSTRALIA

Travel Agency Booking Pace for Future Arrivals, by Month

#### Travel Agency Booking Pace for Future Arrivals, by Quarter

OURISM

AUTHORITY

Source: Global Agency Pro as of 07/04/21