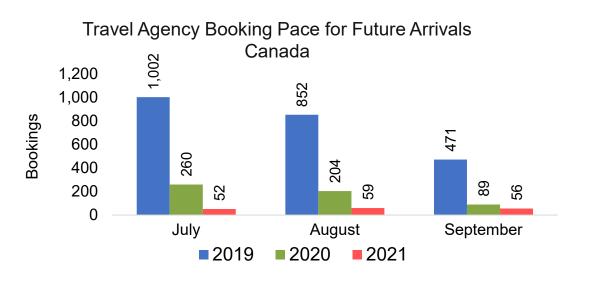

### CANADA

#### Travel Agency Booking Pace for Future Arrivals, by Month

#### Travel Agency Booking Pace for Future Arrivals, by Quarter

OURISM

AUTHORITY

Source: Global Agency Pro as of 07/04/21