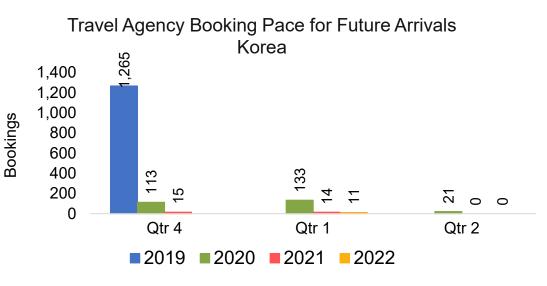

### **KOREA**

#### Travel Agency Booking Pace for Future Arrivals, by Quarter

OURISM

**AUTHORITY** 

Source: Global Agency Pro as of 07/04/21

7/6/2021