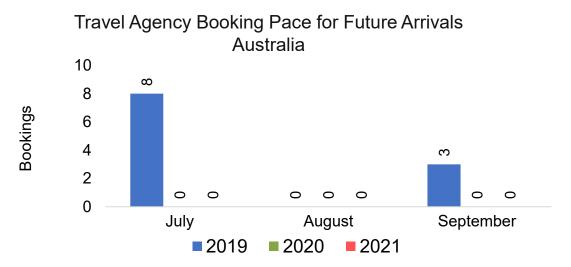

21 (cont.)





Source: Global Agency Pro as of 07/04/21

## Maui by Quarter 2021









**TOURISM** 

AUTHORITY

Source: Global Agency Pro as of 07/04/21

## Maui by Quarter 2021 (cont.)





Source: Global Agency Pro as of 07/04/21

# Moloka'i by Month 2021









Bookings

1

0

0

0





Source: Global Agency Pro as of 07/04/21

# Moloka'i by Month 2021 (cont.)



HAWAI'I TOURISM.

Source: Global Agency Pro as of 07/04/21

# Moloka'i by Quarter 2021







AUTHORITY

Source: Global Agency Pro as of 07/04/21

19 7/6/2021

Bookings

## Moloka'i by Quarter 2021 (cont.)





Source: Global Agency Pro as of 07/04/21

# Lāna'i by Month 2021







Travel Agency Booking Pace for Future Arrivals Korea

Bookings





Source: Global Agency Pro as of 07/04/21

# Lāna'i by Month 2021 (cont.)



AUTHORITY

Source: Global Agency Pro as of 07/04/21

## Lāna'i by Quarter 2021



Source: Global Agency Pro as of 07/04/21

AUTHORITY

OURISM

## Lāna'i by Quarter 2021 (cont.)



AUTHORITY

Source: Global Agency Pro as of 07/04/21

# Kaua'i by Month 2021







Travel Agency Booking Pace for Future Arrivals Korea



Bookings



Source: Global Agency Pro as of 07/04/21

# Kaua'i by Month 2021 (cont.)





Source: Global Agency Pro as of 07/04/21

## Kaua'i by Quarter 2021









Bookings



OURISM

AUTHORITY

Source: Global Agency Pro as of 07/04/21

## Kaua'i by Quarter 2021 (cont.)



HAWAI'I TOURISM.

Source: Global Agency Pro as of 07/04/21

# Hawai'i Island by Month 2021





Travel Agency Booking Pace for Future Arrivals Japan 672 6,000 4,155 5,000 Bookings 4,000 1,968 3,000 2,00