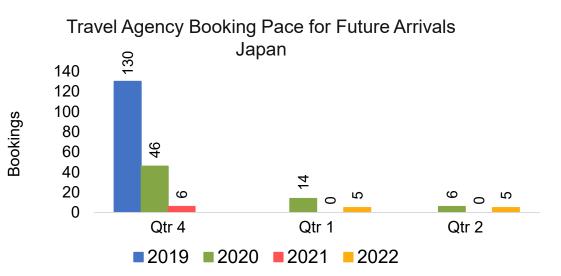

### **KOREA**

#### Travel Agency Booking Pace for Future Arrivals, by Month

#### Travel Agency Booking Pace for Future Arrivals, by Quarter

OURISM

**AUTHORITY** 

Source: Global Agency Pro as of 07/04/21

7/6/2021