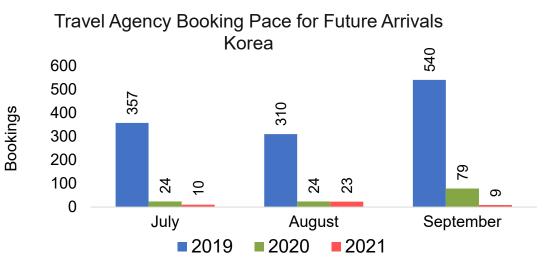

Pro as of 07/04/21

### **KOREA**

#### Travel Agency Booking Pace for Future Arrivals, by Month

#### Travel Agency Booking Pace for Future Arrivals, by Quarter

OURISM

**AUTHORITY** 



Source: Global Agency Pro as of 07/04/21

7/6/2021

### AUSTRALIA

Travel Agency Booking Pace for Future Arrivals, by Month



#### Travel Agency Booking Pace for Future Arrivals, by Quarter



OURISM

AUTHORITY

Source: Global Agency Pro as of 07/04/21

# O'ahu by Month 2021











Source: Global Agency Pro as of 07/04/21

# O'ahu by Month 2021 (cont.)





Source: Global Agency Pro as of 07/04/21

# O'ahu by Quarter 2021









TOURISM

AUTHORITY

Source: Global Agency Pro as of 07/04/21

## O'ahu by Quarter 2021 (cont.)





Source: Global Agency Pro as of 07/04/21

# Maui by Month 2021











Source: Global Agency Pro as of 07/04/21

# Maui by Month 2021 (cont.)





Source: Global Agency Pro as of 07/04/21

## Maui by Quarter 2021









**TOURISM** 

AUTHORITY

Source: Global Agency Pro as of 07/04/21

## Maui by Quarter 2021 (cont.)





Source: Global Agency Pro as of 07/04/21

# Moloka'i by Month 2021









Bookings

1

0

0

0





Source: Global Agency Pro as of 07/04/21

# Moloka'i by Month 2021 (cont.)



HAWAI'I TOURISM.

Source: Global Agency Pro as of 07/04/21

# Moloka'i by Quarter 2021







AUTHORITY

Source: Global Agency Pro as of 07/04/21

19 7/6/2021

Bookings

## Moloka'i by Quarter 2021 (cont.)





Source: Global Agency Pro as of 07/04/21

# Lāna'i by Month 2021







Travel Agency Booking Pace for Future Arrivals Korea

Bookings





Source: Gl