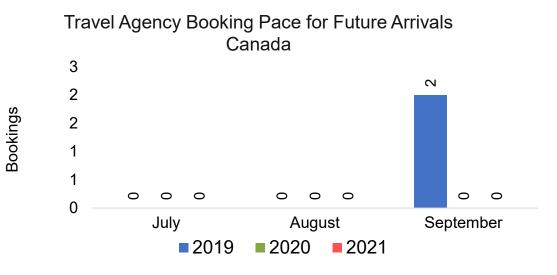

### CANADA

#### Travel Agency Booking Pace for Future Arrivals, by Month

#### Travel Agency Booking Pace for Future Arrivals, by Quarter

OURISM

AUTHORITY

Source: Global Agency Pro as of 07/04/21