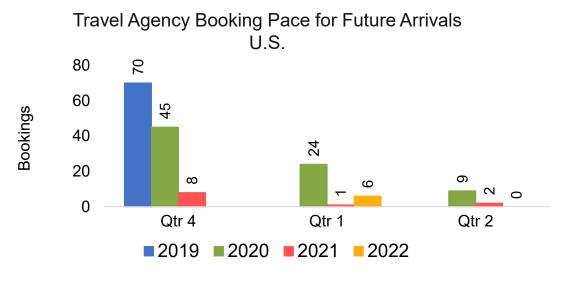

#### Travel Agency Booking Pace for Future Arrivals, by Quarter

OURISM

AUTHORITY

Source: Global Agency Pro as of 07/04/21