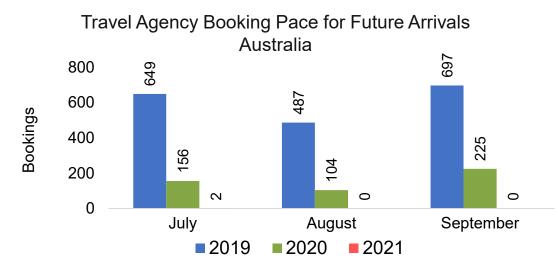

re Arrivals, by Month

#### Travel Agency Booking Pace for Future Arrivals, by Quarter

OURISM

**AUTHORITY** 



Source: Global Agency Pro as of 07/04/21

7/6/2021

### AUSTRALIA

Travel Agency Booking Pace for Future Arrivals, by Month



#### Travel Agency Booking Pace for Future Arrivals, by Quarter



OURISM

AUTHORITY

Source: Global Agency Pro as of 07/04/21

# O'ahu by Month 2021











Source: Global Agency Pro as of 07/04/21

# O'ahu by Month 2021 (cont.)





Source: Global Agency Pro as of 07/04/21

# O'ahu by Quarter 2021









TOURISM

AUTHORITY

Source: Global Agency Pro as of 07/04/21

## O'ahu by Quarter 2021 (cont.)





Source: Global Agency Pro as of 07/04/21

# Maui by Month 2021











Source: Global Agency Pro as of 07/04/21

# Maui by Month 2021 (cont.)





Source: Global Agency Pro as of 07/04/21

## Maui by Quarter 2021









**TOURISM** 

AUTHORITY

Source: Global Agency Pro as of 07/04/21

## Maui by Quarter 2021 (cont.)





Source: Global Agency Pro as of 07/04/21

# Moloka'i by Month 2021









Bookings

1

0

0

0





Source: Global Agency Pro as of 07/04/21

# Moloka'i by Month 2021 (cont.)



HAWAI'I TOURISM.

Source: Global Agency Pro as of 07/04/21

# Moloka'i by Quarter 2021







AUTHORITY

Source: Global Agency Pro as of 07/04/21

19 7/6/2021

Bookings

## Moloka'i by Quarter 2021 (cont.)





Source: Global Agency Pro as of 07/04/21

# Lāna'i by Month 2021







Travel Agency Booking Pace for Future Arrivals Korea

Bookings





Source: Global Agency Pro as of 07/04/21

# Lāna'i by Month 2021 (cont.)



AUTHORITY