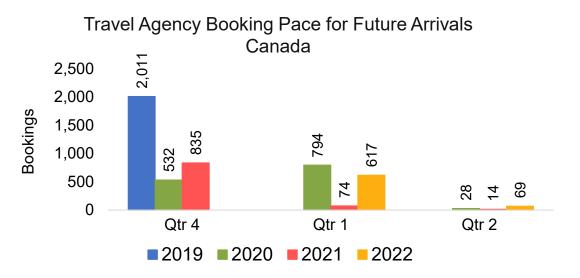

#### Travel Agency Booking Pace for Future Arrivals, by Quarter

OURISM

AUTHORITY

Source: Global Agency Pro as of 07/04/21