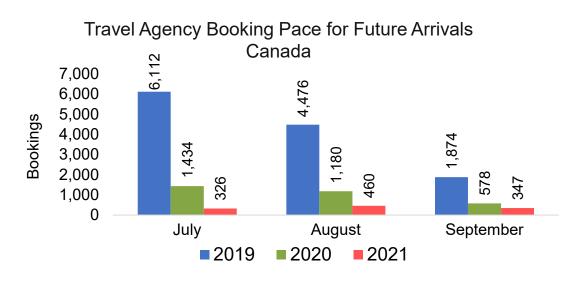

ency Pro as of 07/04/21

### **KOREA**

#### Travel Agency Booking Pace for Future Arrivals, by Month

#### Travel Agency Booking Pace for Future Arrivals, by Quarter

OURISM

**AUTHORITY** 



Source: Global Agency Pro as of 07/04/21

7/6/2021

### AUSTRALIA

Travel Agency Booking Pace for Future Arrivals, by Month



#### Travel Agency Booking Pace for Future Arrivals, by Quarter



OURISM

AUTHORITY

Source: Global Agency Pro as of 07/04/21

# O'ahu by Month 2021











Source: Global Agency Pro as of 07/04/21

# O'ahu by Month 2021 (cont.)





Source: Global Agency Pro as of 07/04/21

# O'ahu by Quarter 2021









TOURISM

AUTHORITY

Source: Global Agency Pro as of 07/04/21

## O'ahu by Quarter 2021 (cont.)





Source: Global Agency Pro as of 07/04/21

# Maui by Month 2021











Source: Global Agency Pro as of 07/04/21

# Maui by Month 2021 (cont.)





Source: Global Agency Pro as of 07/04/21

## Maui by Quarter 2021









**TOURISM** 

AUTHORITY

Source: Global Agency Pro as of 07/04/21

## Maui by Quarter 2021 (cont.)





Source: Global Agency Pro as of 07/04/21

# Moloka'i by Month 2021









Bookings

1

0

0

0





Source: Global Agency Pro as of 07/04/21

# Moloka'i by Month 2021 (cont.)



HAWAI'I TOURISM.

Source: Global Agency Pro as of 07/04/21

# Moloka'i by Quarter 2021







AUTHORITY

Source: Global Agency Pro as of 07/04/21

19 7/6/2021

Bookings

## Moloka'i by Quarter 2021 (cont.)





Source: Global Agency Pro as of 07/04/21

# Lāna'i by Month 2021







Travel Agency Booking Pace for Future Arrivals Korea

Bookings





Source