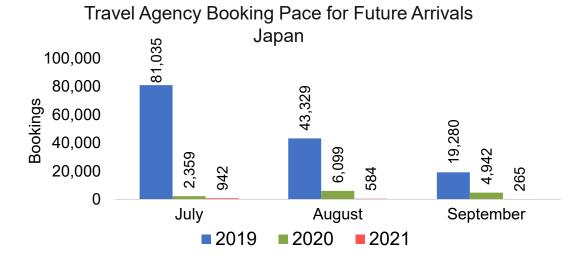

#### Travel Agency Booking Pace for Future Arrivals, by Month

#### Travel Agency Booking Pace for Future Arrivals, by Quarter

OURISM

AUTHORITY

Source: Global Agency Pro as of 07/04/21