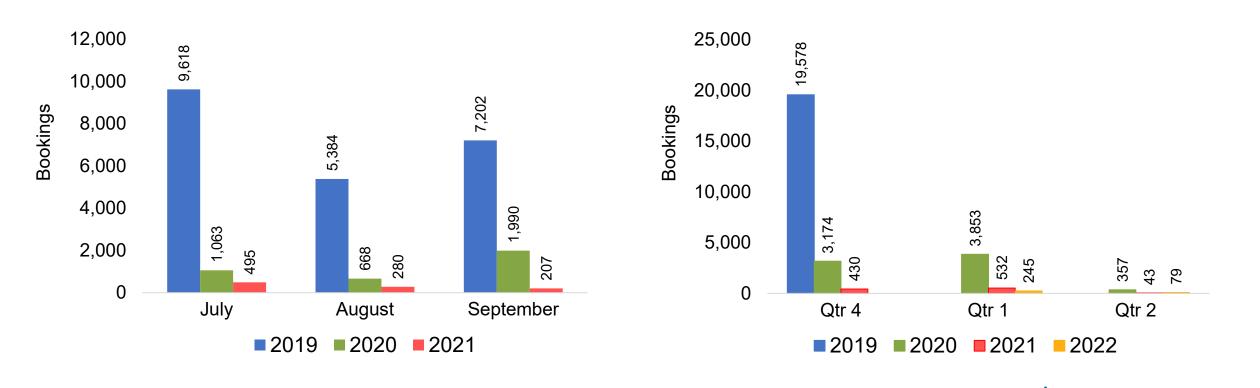

# Maui by Month 2021

Source: Global Agency Pro as of 07/04/21

# Maui by Month 2021 (cont.)

Source: Global Agency Pro as of 07/04/21

## Maui by Quarter 2021

**TOURISM** 

AUTHORITY

Source: Global Agency Pro as of 07/04/21

## Maui by Quarter 2021 (cont.)

Source: Global Agency Pro as of 07/04/21