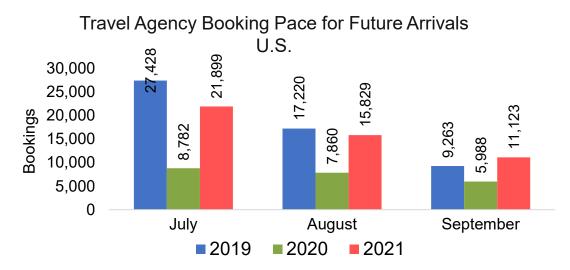

#### Travel Agency Booking Pace for Future Arrivals, by Month

#### Travel Agency Booking Pace for Future Arrivals, by Quarter

OURISM

AUTHORITY

Source: Global Agency Pro as of 07/04/21