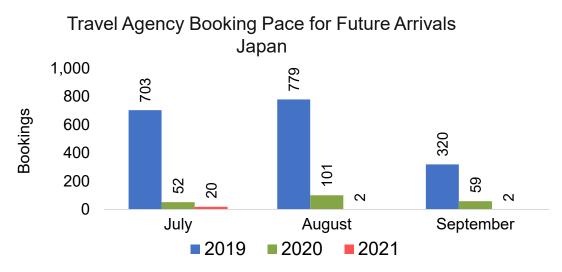

cy Pro as of 07/04/21

### **KOREA**

#### Travel Agency Booking Pace for Future Arrivals, by Month

#### Travel Agency Booking Pace for Future Arrivals, by Quarter

OURISM

**AUTHORITY** 



Source: Global Agency Pro as of 07/04/21

7/6/2021

### AUSTRALIA

Travel Agency Booking Pace for Future Arrivals, by Month



#### Travel Agency Booking Pace for Future Arrivals, by Quarter



OURISM

AUTHORITY

Source: Global Agency Pro as of 07/04/21

# O'ahu by Month 2021











Source: Global Agency Pro as of 07/04/21

# O'ahu by Month 2021 (cont.)





Source: Global Agency Pro as of 07/04/21

# O'ahu by Quarter 2021









TOURISM

AUTHORITY

Source: Global Agency Pro as of 07/04/21

## O'ahu by Quarter 2021 (cont.)





Source: Global Agency Pro as of 07/04/21

# Maui by Month 2021











Source: Global Agency Pro as of 07/04/21

# Maui by Month 2021 (cont.)





Source: Global Agency Pro as of 07/04/21

## Maui by Quarter 2021









**TOURISM** 

AUTHORITY

Source: Global Agency Pro as of 07/04/21

## Maui by Quarter 2021 (cont.)





Source: Global Agency Pro as of 07/04/21

# Moloka'i by Month 2021









Bookings

1

0

0

0





Source: Global Agency Pro as of 07/04/21

# Moloka'i by Month 2021 (cont.)



HAWAI'I TOURISM.

Source: Global Agency Pro as of 07/04/21

# Moloka'i by Quarter 2021







AUTHORITY

Source: Global Agency Pro as of 07/04/21

19 7/6/2021

Bookings

## Moloka'i by Quarter 2021 (cont.)





Source: Global Agency Pro as of 07/04/21

# Lāna'i by Month 2021







Travel Agency Booking Pace for Future Arrivals Korea

Bookings





Source: