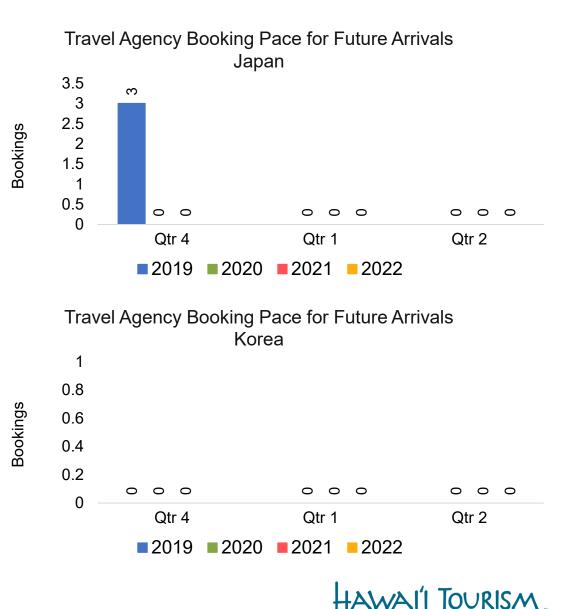

### **KOREA**

#### Travel Agency Booking Pace for Future Arrivals, by Month

#### Travel Agency Booking Pace for Future Arrivals, by Quarter

OURISM

**AUTHORITY** 

Source: Global Agency Pro as of 07/04/21

7/6/2021