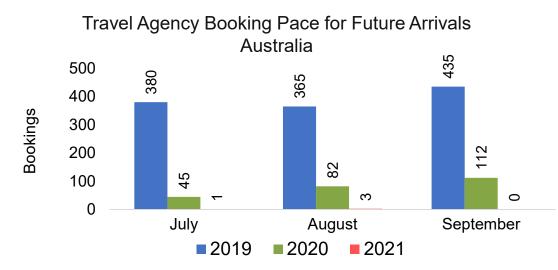

'i by Quarter 2021 (cont.)



AUTHORITY

Source: Global Agency Pro as of 07/04/21

# Kaua'i by Month 2021







Travel Agency Booking Pace for Future Arrivals Korea



Bookings



Source: Global Agency Pro as of 07/04/21

# Kaua'i by Month 2021 (cont.)





Source: Global Agency Pro as of 07/04/21

## Kaua'i by Quarter 2021









Bookings



OURISM

AUTHORITY

Source: Global Agency Pro as of 07/04/21

## Kaua'i by Quarter 2021 (cont.)



HAWAI'I TOURISM.

Source: Global Agency Pro as of 07/04/21

# Hawai'i Island by Month 2021





Travel Agency Booking Pace for Future Arrivals Japan 672 6,000 4,155 5,000 Bookings 4,000 1,968 3,000 2,000 483 379 112 1,000 23 42 0 July August September 2019 2020 2021





Source: Global Agency Pro as of 07/04/21

# Hawai'i Island by Month 2021 (cont.)





Source: Global Agency Pro as of 07/04/21

# Hawai'i Island by Quarter 2021









OURISM

AUTHORITY

Source: Global Agency Pro as of 07/04/21

# Hawai'i Island by Quarter 2021 (cont.)



HAWAI'I TOURISM.

Source: Global Agency Pro as of 07/04/21