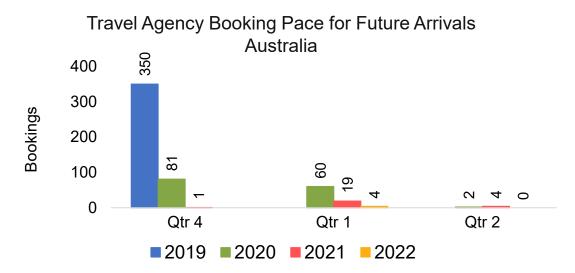

### AUSTRALIA

Travel Agency Booking Pace for Future Arrivals, by Month

#### Travel Agency Booking Pace for Future Arrivals, by Quarter

OURISM

AUTHORITY

Source: Global Agency Pro as of 07/04/21