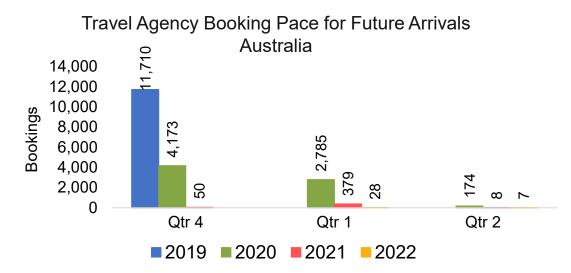

### AUSTRALIA

Travel Agency Booking Pace for Future Arrivals, by Month

#### Travel Agency Booking Pace for Future Arrivals, by Quarter

OURISM

AUTHORITY

Source: Global Agency Pro as of 07/04/21