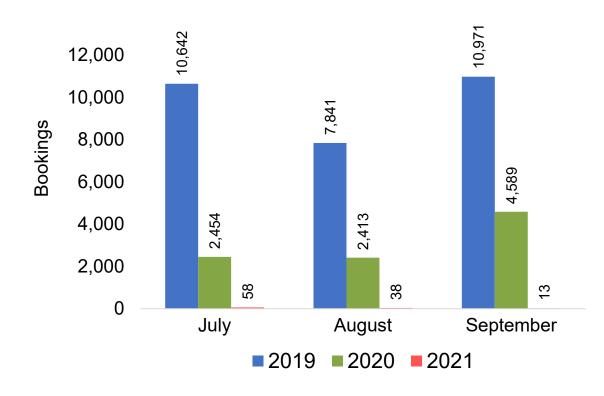

# Kaua'i by Month 2021

Travel Agency Booking Pace for Future Arrivals Korea

Bookings

Source: Global Agency Pro as of 07/04/21

# Kaua'i by Month 2021 (cont.)

Source: Global Agency Pro as of 07/04/21