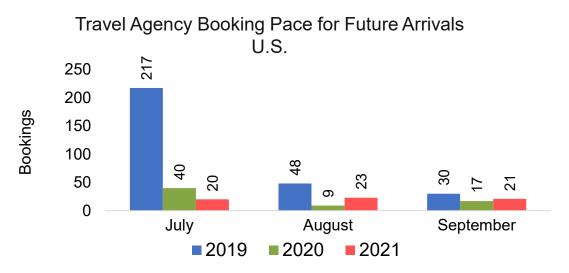

#### Travel Agency Booking Pace for Future Arrivals, by Month

#### Travel Agency Booking Pace for Future Arrivals, by Quarter

OURISM

AUTHORITY

Source: Global Agency Pro as of 07/04/21