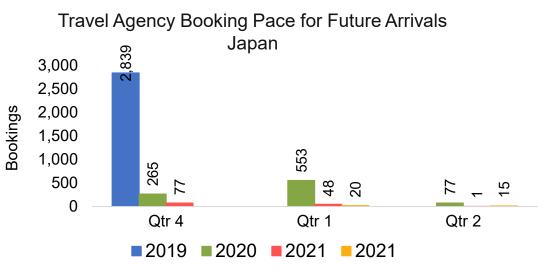

#### Travel Agency Booking Pace for Future Arrivals, by Month

#### Travel Agency Booking Pace for Future Arrivals, by Quarter

OURISM

AUTHORITY

Source: Global Agency Pro as of 07/04/21