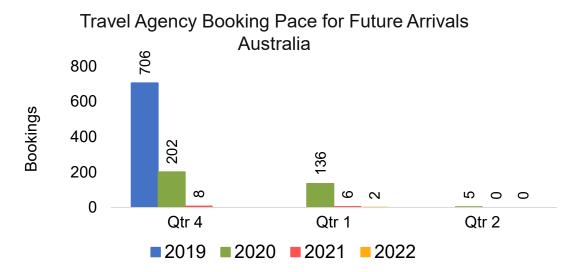

### AUSTRALIA

Travel Agency Booking Pace for Future Arrivals, by Month

#### Travel Agency Booking Pace for Future Arrivals, by Quarter

OURISM

AUTHORITY

Source: Global Agency Pro as of 07/04/21