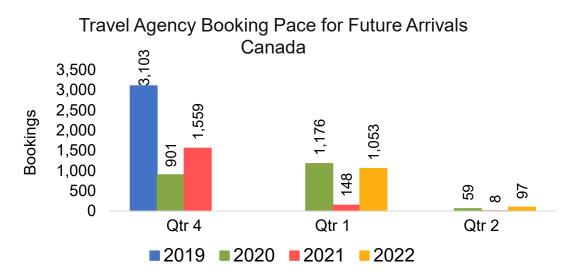

### CANADA

#### Travel Agency Booking Pace for Future Arrivals, by Quarter

OURISM

AUTHORITY

Source: Global Agency Pro as of 07/04/21