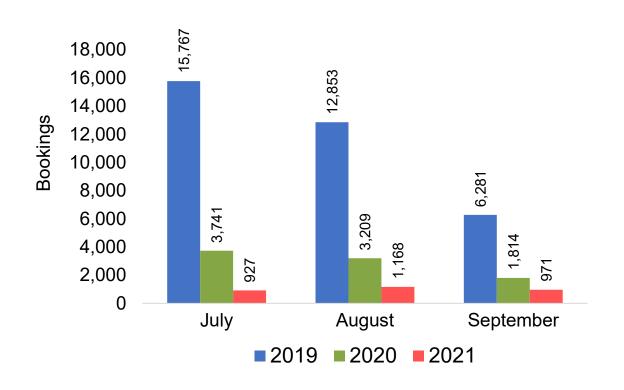

#### Travel Agency Booking Pace for Future Arrivals, by Month

#### Travel Agency Booking Pace for Future Arrivals, by Quarter

OURISM

**AUTHORITY** 

Source: Global Agency Pro as of 07/04/21

7/6/2021