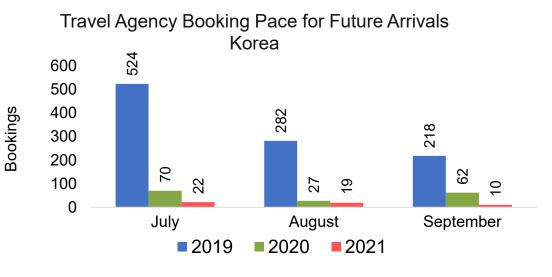

y Quarter 2021



Source: Global Agency Pro as of 07/04/21

AUTHORITY

OURISM

## Lāna'i by Quarter 2021 (cont.)



AUTHORITY

Source: Global Agency Pro as of 07/04/21

# Kaua'i by Month 2021







Travel Agency Booking Pace for Future Arrivals Korea



Bookings



Source: Global Agency Pro as of 07/04/21

# Kaua'i by Month 2021 (cont.)





Source: Global Agency Pro as of 07/04/21

## Kaua'i by Quarter 2021









Bookings



OURISM

AUTHORITY

Source: Global Agency Pro as of 07/04/21

## Kaua'i by Quarter 2021 (cont.)



HAWAI'I TOURISM.

Source: Global Agency Pro as of 07/04/21

# Hawai'i Island by Month 2021





Travel Agency Booking Pace for Future Arrivals Japan 672 6,000 4,155 5,000 Bookings 4,000 1,968 3,000 2,000 483 379 112 1,000 23 42 0 July August September 2019 2020 2021





Source: Global Agency Pro as of 07/04/21

# Hawai'i Island by Month 2021 (cont.)





Source: Global Agency Pro as of 07/04/21

# Hawai'i Island by Quarter 2021









OURISM

AUTHORITY

Source: Global Agency Pro as of 07/04/21

# Hawai'i Island by Quarter 2021 (cont.)



HAWAI'I TOURISM.

Source: Global Agency Pro as of 07/04/21