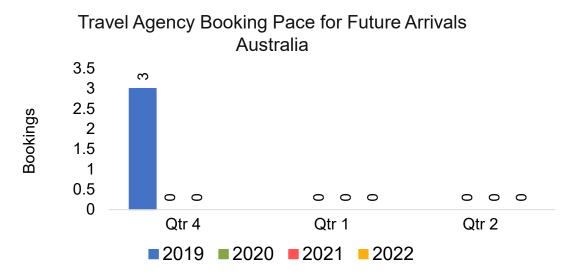

### AUSTRALIA

Travel Agency Booking Pace for Future Arrivals, by Month

#### Travel Agency Booking Pace for Future Arrivals, by Quarter

OURISM

AUTHORITY

Source: Global Agency Pro as of 07/04/21