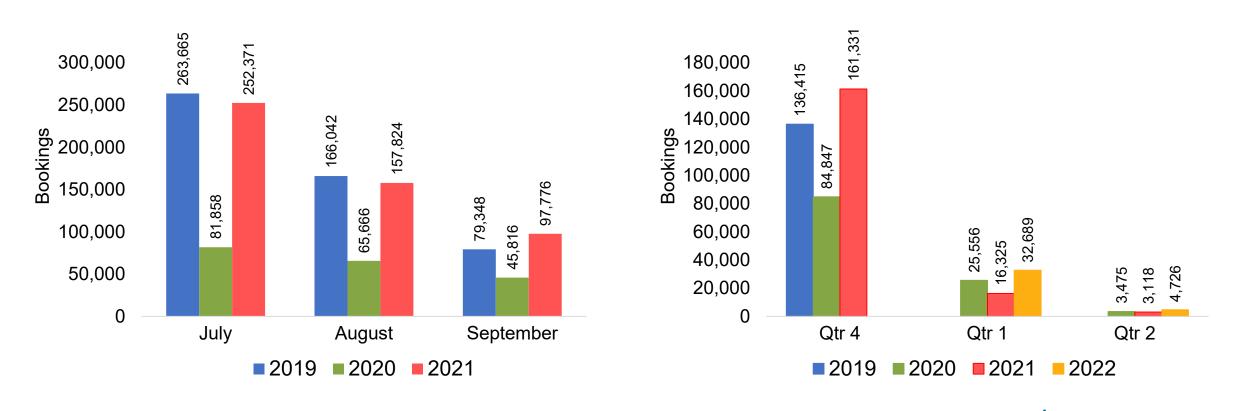

#### Travel Agency Booking Pace for Future Arrivals, by Month

#### Travel Agency Booking Pace for Future Arrivals, by Quarter

OURISM

AUTHORITY

Source: Global Agency Pro as of 07/04/21