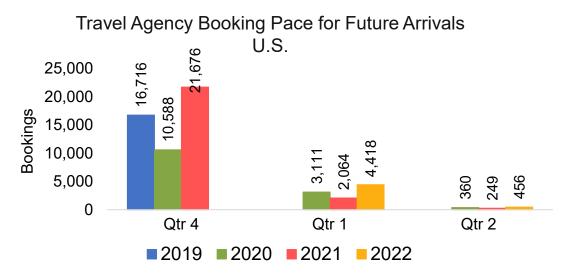

#### Travel Agency Booking Pace for Future Arrivals, by Quarter

OURISM

AUTHORITY

Source: Global Agency Pro as of 07/04/21