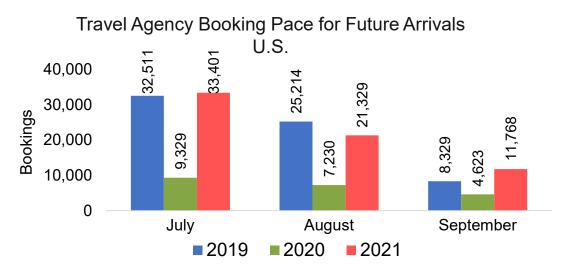

#### Travel Agency Booking Pace for Future Arrivals, by Month

#### Travel Agency Booking Pace for Future Arrivals, by Quarter

OURISM

AUTHORITY

Source: Global Agency Pro as of 07/04/21