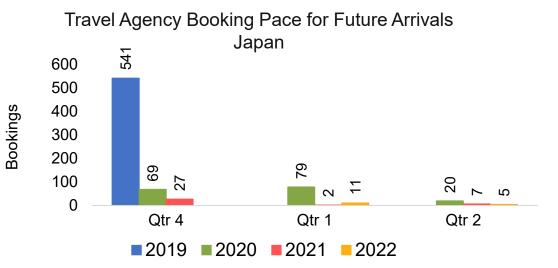

#### Travel Agency Booking Pace for Future Arrivals, by Month

#### Travel Agency Booking Pace for Future Arrivals, by Quarter

OURISM

AUTHORITY

Source: Global Agency Pro as of 07/04/21