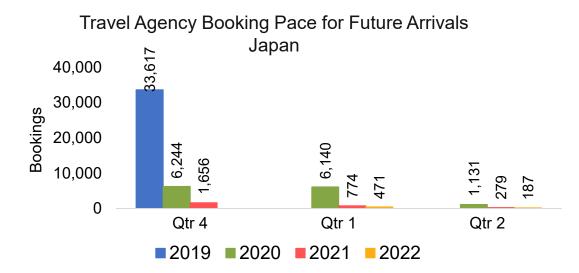

#### Travel Agency Booking Pace for Future Arrivals, by Month

#### Travel Agency Booking Pace for Future Arrivals, by Quarter

OURISM

**AUTHORITY** 

Source: Global Agency Pro as of 07/04/21

7/6/2021