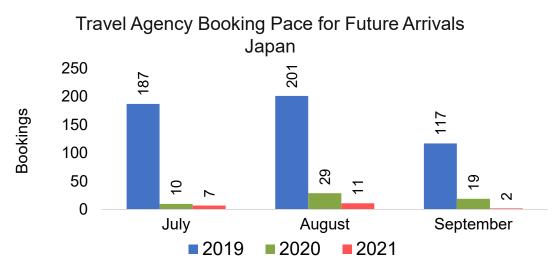

### **KOREA**

#### Travel Agency Booking Pace for Future Arrivals, by Month

#### Travel Agency Booking Pace for Future Arrivals, by Quarter

OURISM

**AUTHORITY** 

Source: Global Agency Pro as of 07/04/21

7/6/2021