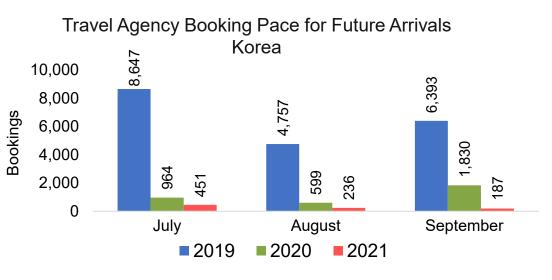

### **KOREA**

#### Travel Agency Booking Pace for Future Arrivals, by Month

#### Travel Agency Booking Pace for Future Arrivals, by Quarter

OURISM

**AUTHORITY** 

Source: Global Agency Pro as of 07/04/21

7/6/2021