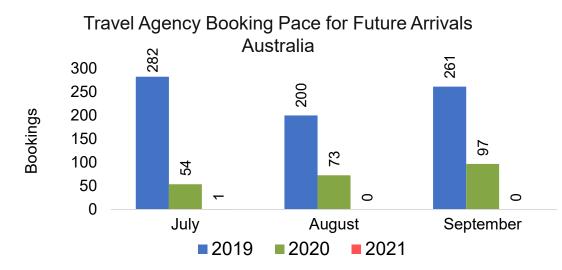

### AUSTRALIA

Travel Agency Booking Pace for Future Arrivals, by Month

#### Travel Agency Booking Pace for Future Arrivals, by Quarter

OURISM

AUTHORITY

Source: Global Agency Pro as of 07/04/21