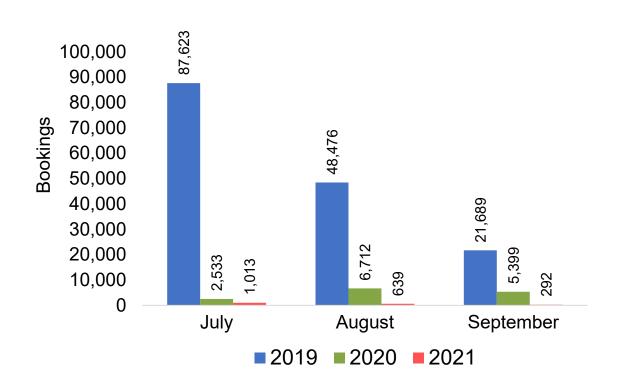

#### Travel Agency Booking Pace for Future Arrivals, by Month

#### Travel Agency Booking Pace for Future Arrivals, by Quarter

OURISM

AUTHORITY

Source: Global Agency Pro as of 07/04/21