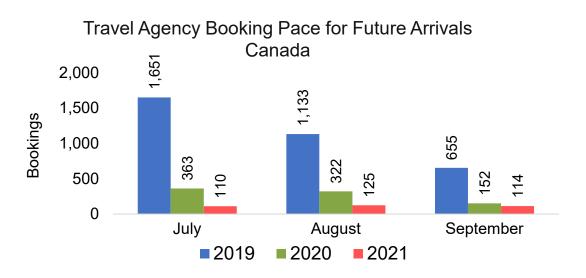

ure Arrivals Korea

Bookings





Source: Global Agency Pro as of 07/04/21

# Lāna'i by Month 2021 (cont.)



AUTHORITY

Source: Global Agency Pro as of 07/04/21

## Lāna'i by Quarter 2021



Source: Global Agency Pro as of 07/04/21

AUTHORITY

OURISM

## Lāna'i by Quarter 2021 (cont.)



AUTHORITY

Source: Global Agency Pro as of 07/04/21

# Kaua'i by Month 2021







Travel Agency Booking Pace for Future Arrivals Korea



Bookings



Source: Global Agency Pro as of 07/04/21

# Kaua'i by Month 2021 (cont.)





Source: Global Agency Pro as of 07/04/21

## Kaua'i by Quarter 2021









Bookings



OURISM

AUTHORITY

Source: Global Agency Pro as of 07/04/21

## Kaua'i by Quarter 2021 (cont.)



HAWAI'I TOURISM.

Source: Global Agency Pro as of 07/04/21

# Hawai'i Island by Month 2021





Travel Agency Booking Pace for Future Arrivals Japan 672 6,000 4,155 5,000 Bookings 4,000 1,968 3,000 2,000 483 379 112 1,000 23 42 0 July August September 2019 2020 2021





Source: Global Agency Pro as of 07/04/21

# Hawai'i Island by Month 2021 (cont.)





Source: Global Agency Pro as of 07/04/21

# Hawai'i Island by Quarter 2021









OURISM

AUTHORITY

Source: Global Agency Pro as of 07/04/21

# Hawai'i Island by Quarter 2021 (cont.)



HAWAI'I TOURISM.

Source: Global Agency Pro as of 07/04/21