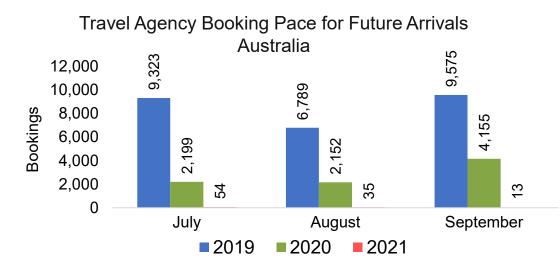

### AUSTRALIA

Travel Agency Booking Pace for Future Arrivals, by Month

#### Travel Agency Booking Pace for Future Arrivals, by Quarter

OURISM

AUTHORITY

Source: Global Agency Pro as of 07/04/21