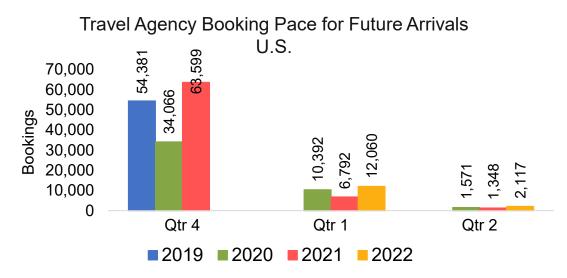

#### Travel Agency Booking Pace for Future Arrivals, by Month

#### Travel Agency Booking Pace for Future Arrivals, by Quarter

OURISM

AUTHORITY

Source: Global Agency Pro as of 07/04/21