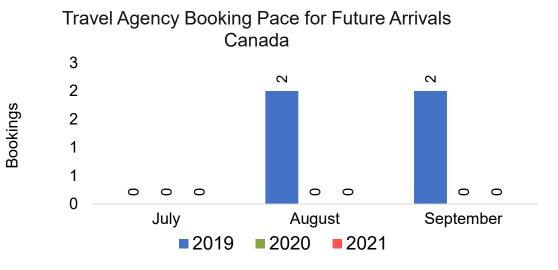

### CANADA

#### Travel Agency Booking Pace for Future Arrivals, by Month

#### Travel Agency Booking Pace for Future Arrivals, by Quarter

OURISM

AUTHORITY

Source: Global Agency Pro as of 07/04/21