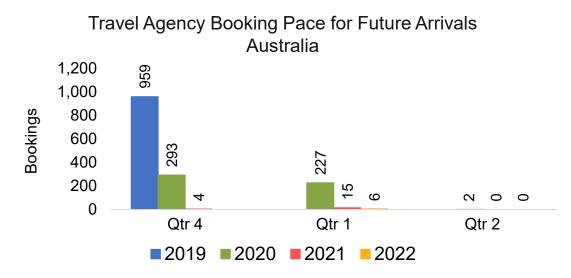

### AUSTRALIA

Travel Agency Booking Pace for Future Arrivals, by Month

#### Travel Agency Booking Pace for Future Arrivals, by Quarter

OURISM

AUTHORITY

Source: Global Agency Pro as of 07/04/21