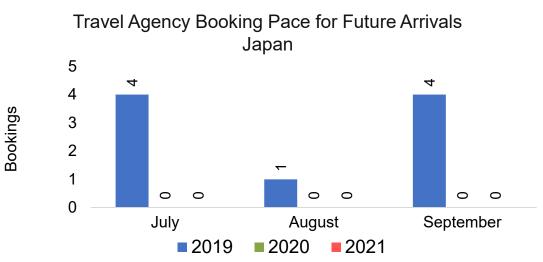

# Hawai'i Island by Month 2021

Travel Agency Booking Pace for Future Arrivals Japan 672 6,000 4,155 5,000 Bookings 4,000 1,968 3,000 2,000 483 379 112 1,000 23 42 0 July August September 2019 2020 2021

Source: Global Agency Pro as of 07/04/21