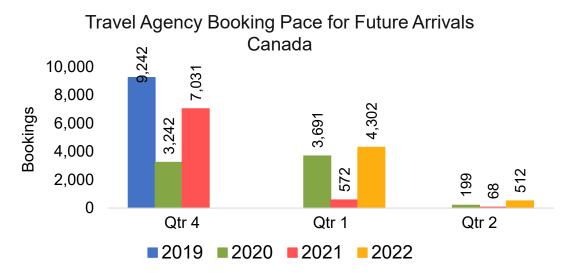

### CANADA

#### Travel Agency Booking Pace for Future Arrivals, by Quarter

OURISM

AUTHORITY

Source: Global Agency Pro as of 07/04/21