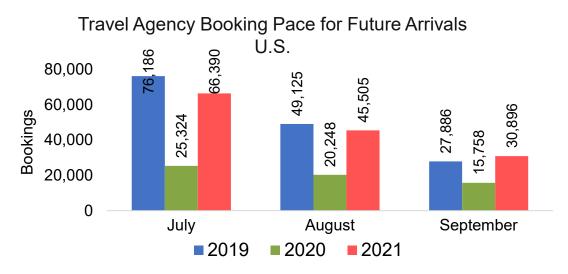

#### Travel Agency Booking Pace for Future Arrivals, by Month

#### Travel Agency Booking Pace for Future Arrivals, by Quarter

OURISM

AUTHORITY

Source: Global Agency Pro as of 07/04/21