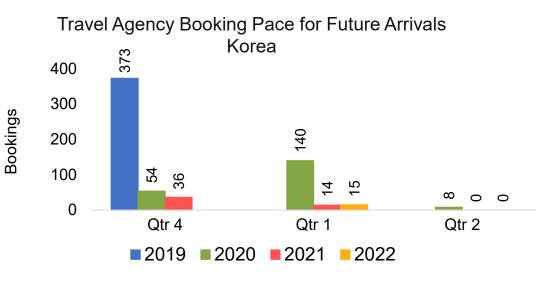

### **KOREA**

#### Travel Agency Booking Pace for Future Arrivals, by Quarter

OURISM

**AUTHORITY** 

Source: Global Agency Pro as of 07/04/21

7/6/2021