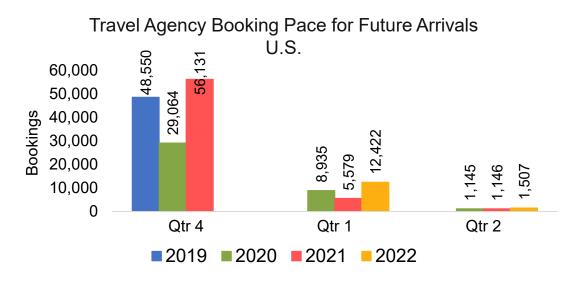

#### Travel Agency Booking Pace for Future Arrivals, by Quarter

OURISM

AUTHORITY

Source: Global Agency Pro as of 07/04/21