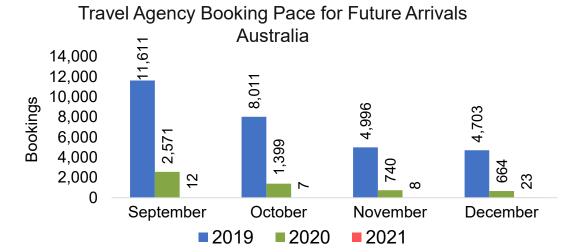

th the ticket is doing business (DBA).





#### US

Travel Agency Booking Pace for Future Arrivals, by Month



# Travel Agency Booking Pace for Future Arrivals, by Quarter



#### **JAPAN**

Travel Agency Booking Pace for Future Arrivals, by Month



Travel Agency Booking Pace for Future Arrivals, by Quarter



#### CANADA

Travel Agency Booking Pace for Future Arrivals, by Month



Travel Agency Booking Pace for Future Arrivals, by Quarter



#### **KOREA**

Travel Agency Booking Pace for Future Arrivals, by Month



Travel Agency Booking Pace for Future Arrivals, by Quarter



#### **AUSTRALIA**

Travel Agency Booking Pace for Future Arrivals, by Month



# Travel Agency Booking Pace for Future Arrivals, by Quarter



#### O'ahu by Month 2021









#### O'ahu by Month 2021 (cont.)



### O'ahu by Quarter 2021









### O'ahu by Quarter 2021 (cont.)



#### Maui by Month 2021









### Maui by Month 2021 (cont.)



#### Maui by Quarter 2021









### Maui by Quarter 2021 (cont.)



#### Moloka'i by Month 2021





Travel Agency Booking Pace for Future Arrivals
Canada



#### Travel Agency Booking Pace for Future Arrivals Japan

Bookings

Bookings



Travel Agency Booking Pace for Future Arrivals
Korea



Source: Global Agency Pro as of 08/28/21

Bookings

Bookings

### Moloka'i by Month 2021 (cont.)







#### Moloka'i by Quarter 2021

Travel Agency Booking Pace for Future Arrivals U.S.



Travel Agency Booking Pace for Future Arrivals
Canada



Travel Agency Booking Pace for Future Arrivals

Japan



Travel Agency Booking Pace for Future Arrivals Korea



B