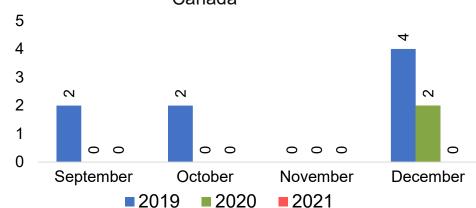

#### CANADA

Travel Agency Booking Pace for Future Arrivals, by Month

Travel Agency Booking Pace for Future Arrivals, by Quarter