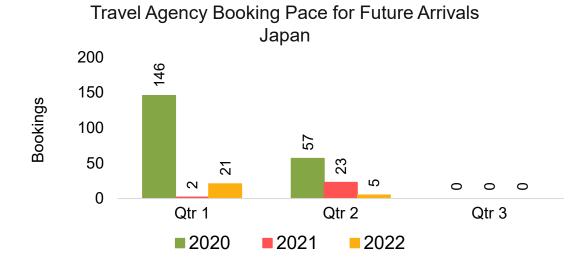

#### **JAPAN**

Travel Agency Booking Pace for Future Arrivals, by Month

Travel Agency Booking Pace for Future Arrivals, by Quarter

# Travel Agency Booking Pace for Future Arrivals, by Quarter