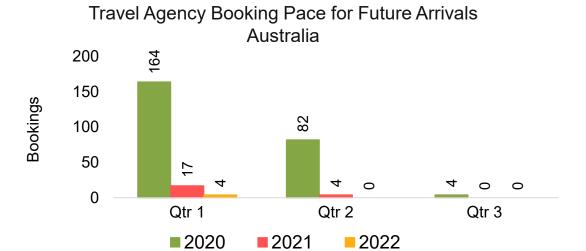

#### **AUSTRALIA**

Travel Agency Booking Pace for Future Arrivals, by Month

# Travel Agency Booking Pace for Future Arrivals, by Quarter