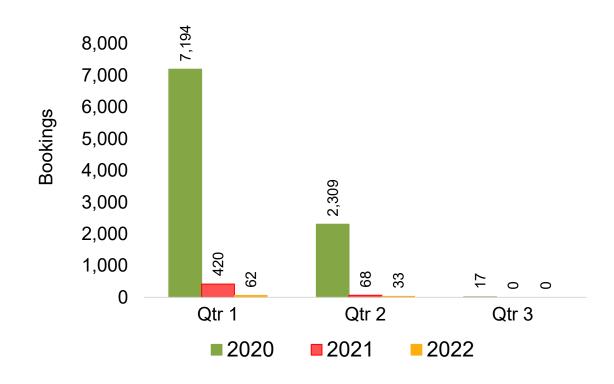

h the ticket started.

#### Travel Agency

Travel Agency associated with the ticket is doing business (DBA).





#### US

Travel Agency Booking Pace for Future Arrivals, by Month



# Travel Agency Booking Pace for Future Arrivals, by Quarter



#### **JAPAN**

Travel Agency Booking Pace for Future Arrivals, by Month



Travel Agency Booking Pace for Future Arrivals, by Quarter



#### CANADA

Travel Agency Booking Pace for Future Arrivals, by Month



Travel Agency Booking Pace for Future Arrivals, by Quarter



#### **KOREA**

Travel Agency Booking Pace for Future Arrivals, by Month



Travel Agency Booking Pace for Future Arrivals, by Quarter



#### **AUSTRALIA**

Travel Agency Booking Pace for Future Arrivals, by Month



# Travel Agency Booking Pace for Future Arrivals, by Quarter



#### O'ahu by Month 2021









#### O'ahu by Month 2021 (cont.)



### O'ahu by Quarter 2021









### O'ahu by Quarter 2021 (cont.)



#### Maui by Month 2021









### Maui by Month 2021 (cont.)



#### Maui by Quarter 2021









### Maui by Quarter 2021 (cont.)



#### Moloka'i by Month 2021





Travel Agency Booking Pace for Future Arrivals
Canada



#### Travel Agency Booking Pace for Future Arrivals Japan

Bookings

Bookings



Travel Agency Booking Pace for Future Arrivals
Korea



Source: Global Agency Pro as of 08/28/21

Bookings

Bookings

### Moloka'i by Month 2021 (cont.)







#### Moloka'i by Quarter 2021

Travel Agency Booking Pace for Future Arrivals U.S.



Travel Agency Booking Pace for Future Arrivals
Canada



Travel Agency Booking Pace for Future Arriva