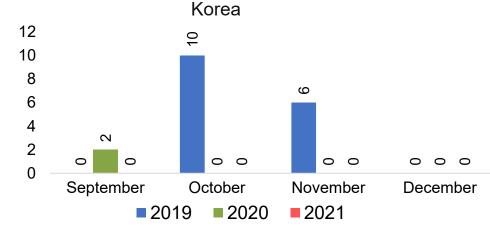

#### **KOREA**

Travel Agency Booking Pace for Future Arrivals, by Month

Travel Agency Booking Pace for Future Arrivals, by Quarter