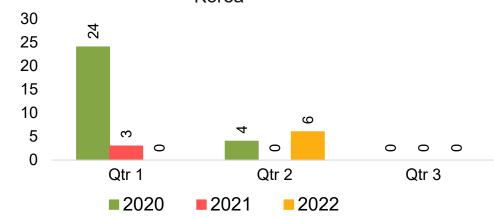

#### **KOREA**

Travel Agency Booking Pace for Future Arrivals, by Month

Travel Agency Booking Pace for Future Arrivals, by Quarter

# Travel Agency Booking Pace for Future Arrivals, by Quarter

#### Travel Agency Booking Pace for Future Arrivals Japan

Bookings

Bookings

Travel Agency Booking Pace for Future Arrivals
Korea

Source: Global Agency Pro as of 08/28/21

Bookings

Bookings