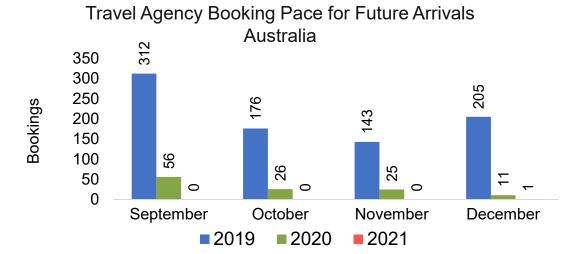

s
Canada



Travel Agency Booking Pace for Future Arrivals

Japan



Travel Agency Booking Pace for Future Arrivals Korea



Bookings

## Moloka'i by Quarter 2021 (cont.)





### Lāna'i by Month 2021

Travel Agency Booking Pace for Future Arrivals U.S.



Travel Agency Booking Pace for Future Arrivals
Canada



#### Travel Agency Booking Pace for Future Arrivals Japan

Bookings

Bookings



Travel Agency Booking Pace for Future Arrivals



Bookings

## Lāna'i by Month 2021 (cont.)



### Lāna'i by Quarter 2021





Travel Agency Booking Pace for Future Arrivals
Canada



Travel Agency Booking Pace for Future Arrivals

Japan



Travel Agency Booking Pace for Future Arrivals

Korea



# Lāna'i by Quarter 2021 (cont.)





#### Kaua'i by Month 2021









### Kaua'i by Month 2021 (cont.)



#### Kaua'i by Quarter 2021

Travel Agency Booking Pace for Future Arrivals U.S.



Travel Agency Booking Pace for Future Arrivals



Travel Agency Booking Pace for Future Arrivals

Japan



Travel Agency Booking Pace for Future Arrivals Korea

Bookings



## Kaua'i by Quarter 2021 (cont.)



### Hawai'i Island by Month 2021









#### Hawai'i Island by Month 2021 (cont.)



#### Hawai'i Island by Quarter 2021









## Hawai'i Island by Quarter 2021 (cont.)