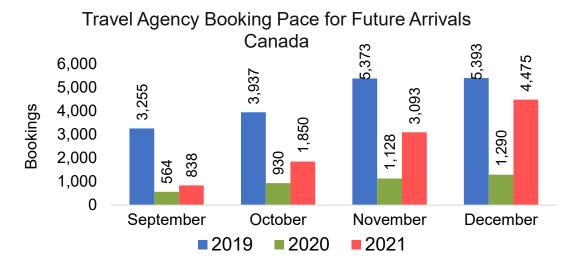

#### CANADA

Travel Agency Booking Pace for Future Arrivals, by Month

Travel Agency Booking Pace for Future Arrivals, by Quarter

#### Travel Agency Booking Pace for Future Arrivals Japan

Bookings

Bookings

Travel Agency Booking Pace for Future Arrivals
Korea

Source: Global Agency Pro as of 08/28/21

Bookings

Bookings