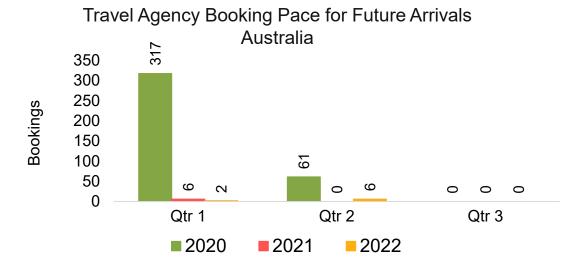

#### **AUSTRALIA**

Travel Agency Booking Pace for Future Arrivals, by Month

# Travel Agency Booking Pace for Future Arrivals, by Quarter