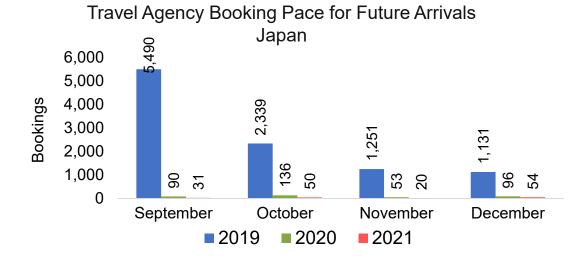

#### **JAPAN**

Travel Agency Booking Pace for Future Arrivals, by Month

Travel Agency Booking Pace for Future Arrivals, by Quarter

#### Travel Agency Booking Pace for Future Arrivals Japan

Bookings

Bookings

Travel Agency Booking Pace for Future Arrivals
Korea

Source: Global Agency Pro as of 08/28/21

Bookings

Bookings