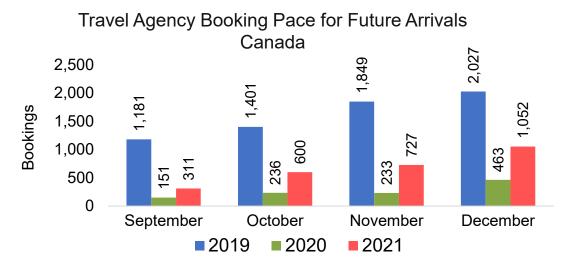

#### CANADA

Travel Agency Booking Pace for Future Arrivals, by Month

Travel Agency Booking Pace for Future Arrivals, by Quarter

#### Travel Agency Booking Pace for Future Arrivals Japan

Bookings

Bookings

Travel Agency Booking Pace for Future Arrivals
Korea

Source: Global Agency Pro as of 08/28/21

Bookings

Bookings