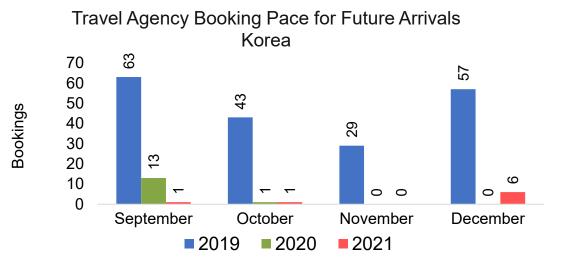

#### **KOREA**

Travel Agency Booking Pace for Future Arrivals, by Month

Travel Agency Booking Pace for Future Arrivals, by Quarter