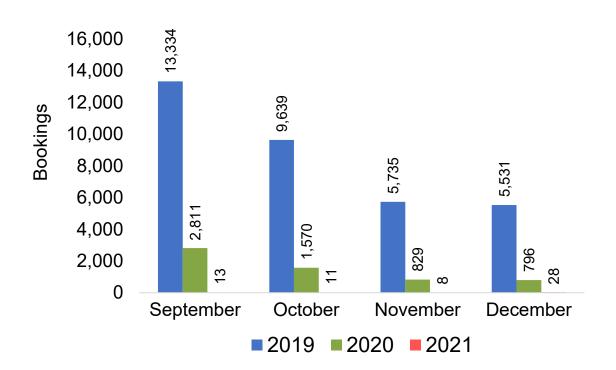

f Origin Country

The country which contains the airport at which the ticket started.

#### Travel Agency

Travel Agency associated with the ticket is doing business (DBA).





#### US

Travel Agency Booking Pace for Future Arrivals, by Month



# Travel Agency Booking Pace for Future Arrivals, by Quarter



#### **JAPAN**

Travel Agency Booking Pace for Future Arrivals, by Month



Travel Agency Booking Pace for Future Arrivals, by Quarter



#### CANADA

Travel Agency Booking Pace for Future Arrivals, by Month



Travel Agency Booking Pace for Future Arrivals, by Quarter



#### **KOREA**

Travel Agency Booking Pace for Future Arrivals, by Month



Travel Agency Booking Pace for Future Arrivals, by Quarter



#### **AUSTRALIA**

Travel Agency Booking Pace for Future Arrivals, by Month



# Travel Agency Booking Pace for Future Arrivals, by Quarter



#### O'ahu by Month 2021









#### O'ahu by Month 2021 (cont.)



### O'ahu by Quarter 2021









### O'ahu by Quarter 2021 (cont.)



#### Maui by Month 2021









### Maui by Month 2021 (cont.)



#### Maui by Quarter 2021









### Maui by Quarter 2021 (cont.)



#### Moloka'i by Month 2021





Travel Agency Booking Pace for Future Arrivals
Canada



#### Travel Agency Booking Pace for Future Arrivals Japan

Bookings

Bookings



Travel Agency Booking Pace for Future Arrivals
Korea



Source: Global Agency Pro as of 08/28/21

Bookings

Bookings

### Moloka'i by Month 2021 (cont.)







#### Moloka'i by Quarter 2021

Travel Agency Booking Pace for Future Arrivals U.S.



Travel Agency Booking Pace for Future