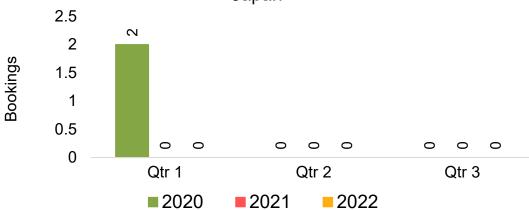

#### **JAPAN**

Travel Agency Booking Pace for Future Arrivals, by Month

Travel Agency Booking Pace for Future Arrivals, by Quarter