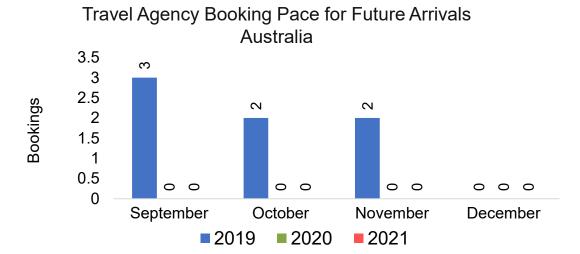

ookings

Bookings



Travel Agency Booking Pace for Future Arrivals
Korea



Source: Global Agency Pro as of 08/28/21

Bookings

Bookings

### Moloka'i by Month 2021 (cont.)







#### Moloka'i by Quarter 2021

Travel Agency Booking Pace for Future Arrivals U.S.



Travel Agency Booking Pace for Future Arrivals
Canada



Travel Agency Booking Pace for Future Arrivals

Japan



Travel Agency Booking Pace for Future Arrivals Korea



Bookings

## Moloka'i by Quarter 2021 (cont.)





### Lāna'i by Month 2021

Travel Agency Booking Pace for Future Arrivals U.S.



Travel Agency Booking Pace for Future Arrivals
Canada



#### Travel Agency Booking Pace for Future Arrivals Japan

Bookings

Bookings



Travel Agency Booking Pace for Future Arrivals



Bookings

## Lāna'i by Month 2021 (cont.)



### Lāna'i by Quarter 2021





Travel Agency Booking Pace for Future Arrivals
Canada



Travel Agency Booking Pace for Future Arrivals

Japan



Travel Agency Booking Pace for Future Arrivals

Korea



# Lāna'i by Quarter 2021 (cont.)





#### Kaua'i by Month 2021









### Kaua'i by Month 2021 (cont.)



#### Kaua'i by Quarter 2021

Travel Agency Booking Pace for Future Arrivals U.S.



Travel Agency Booking Pace for Future Arrivals



Travel Agency Booking Pace for Future Arrivals

Japan



Travel Agency Booking Pace for Future Arrivals Korea

Bookings



## Kaua'i by Quarter 2021 (cont.)



### Hawai'i Island by Month 2021









#### Hawai'i Island by Month 2021 (cont.)



#### Hawai'i Island by Quarter 2021









## Hawai'i Island by Quarter 2021 (cont.)