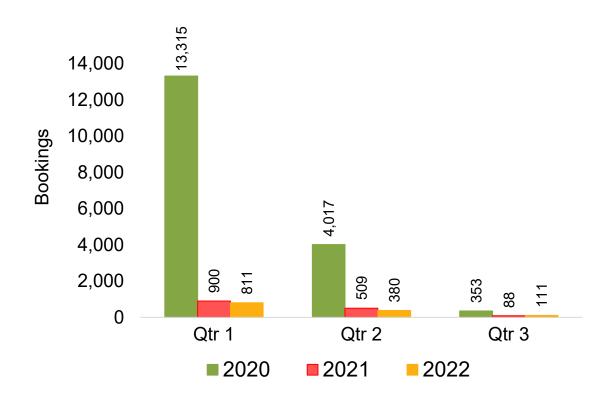

m of the number of visitors (i.e., excluding Hawai'i residents and inter-island travelers) from Sales transactions counted, including Exchanges and Refunds.

#### Booking Date

 The date on which the ticket was purchased by the passenger. Also known as the Sales Date.

#### Travel Date

The date on which travel is expected to take place.

#### Point of Origin Country

The country which contains the airport at which the ticket started.

#### Travel Agency

Travel Agency associated with the ticket is doing business (DBA).





#### US

Travel Agency Booking Pace for Future Arrivals, by Month



# Travel Agency Booking Pace for Future Arrivals, by Quarter



#### **JAPAN**

Travel Agency Booking Pace for Future Arrivals, by Month



Travel Agency Booking Pace for Future Arrivals, by Quarter



#### CANADA

Travel Agency Booking Pace for Future Arrivals, by Month



Travel Agency Booking Pace for Future Arrivals, by Quarter



#### **KOREA**

Travel Agency Booking Pace for Future Arrivals, by Month



Travel Agency Booking Pace for Future Arrivals, by Quarter



#### **AUSTRALIA**

Travel Agency Booking Pace for Future Arrivals, by Month



# Travel Agency Booking Pace for Future Arrivals, by Quarter



#### O'ahu by Month 2021









#### O'ahu by Month 2021 (cont.)



### O'ahu by Quarter 2021









### O'ahu by Quarter 2021 (cont.)



#### Maui by Month 2021









### Maui by Month 2021 (cont.)



#### Maui by Quarter 2021









### Maui by Quarter 2021 (cont.)



#### Moloka'i by Month 2021





Travel Agency Booking Pace for Future Arrivals
Canada



#### Travel