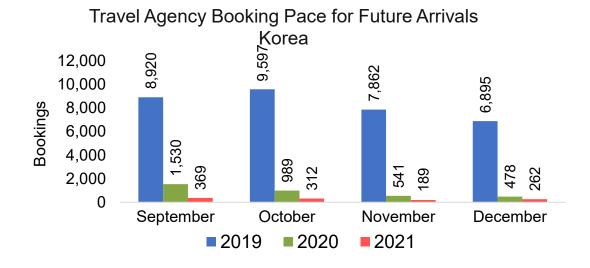

#### **KOREA**

Travel Agency Booking Pace for Future Arrivals, by Month

Travel Agency Booking Pace for Future Arrivals, by Quarter

#### Travel Agency Booking Pace for Future Arrivals Japan

Bookings

Bookings

Travel Agency Booking Pace for Future Arrivals
Korea

Source: Global Agency Pro as of 08/28/21

Bookings

Bookings