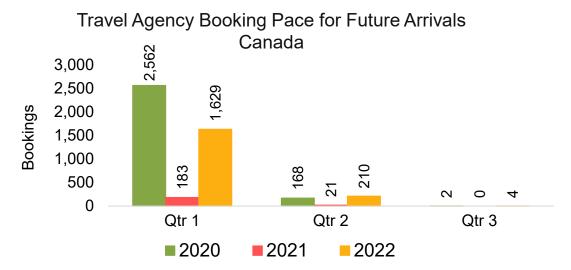

#### CANADA

Travel Agency Booking Pace for Future Arrivals, by Month

Travel Agency Booking Pace for Future Arrivals, by Quarter

# Travel Agency Booking Pace for Future Arrivals, by Quarter