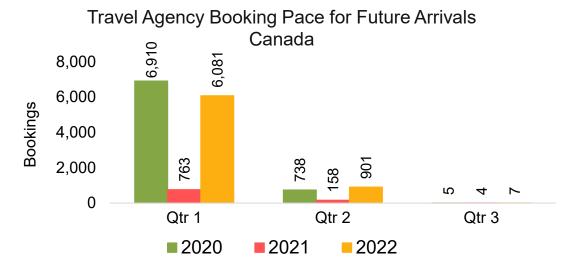

#### CANADA

Travel Agency Booking Pace for Future Arrivals, by Month

Travel Agency Booking Pace for Future Arrivals, by Quarter

# Travel Agency Booking Pace for Future Arrivals, by Quarter