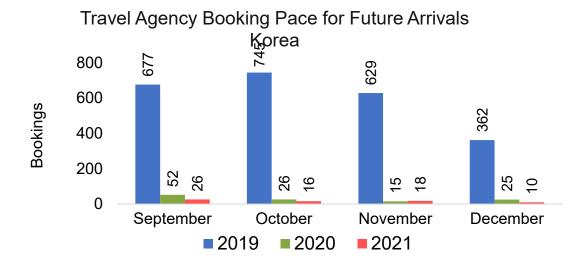

#### **KOREA**

Travel Agency Booking Pace for Future Arrivals, by Month

Travel Agency Booking Pace for Future Arrivals, by Quarter

#### Travel Agency Booking Pace for Future Arrivals Japan

Bookings

Bookings

Travel Agency Booking Pace for Future Arrivals
Korea

Source: Global Agency Pro as of 08/28/21

Bookings

Bookings