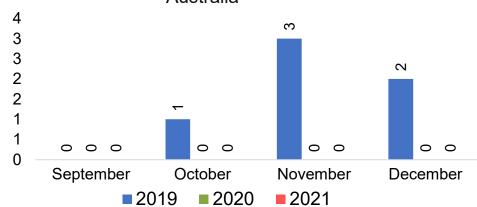

#### **AUSTRALIA**

Travel Agency Booking Pace for Future Arrivals, by Month

# Travel Agency Booking Pace for Future Arrivals, by Quarter