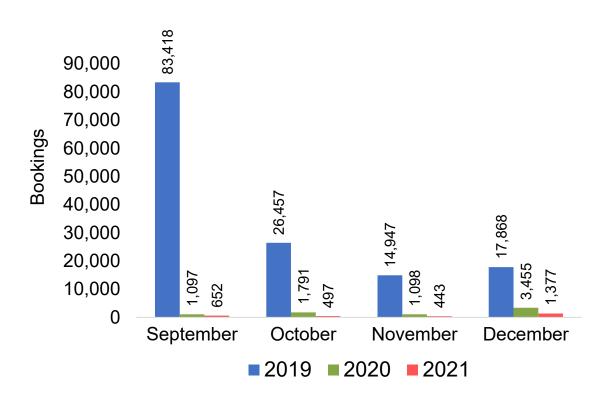

ate.





#### Global Agency Pro Index

#### Bookings

 Net sum of the number of visitors (i.e., excluding Hawai'i residents and inter-island travelers) from Sales transactions counted, including Exchanges and Refunds.

#### Booking Date

 The date on which the ticket was purchased by the passenger. Also known as the Sales Date.

#### Travel Date

The date on which travel is expected to take place.

#### Point of Origin Country

The country which contains the airport at which the ticket started.

#### Travel Agency

Travel Agency associated with the ticket is doing business (DBA).





#### US

Travel Agency Booking Pace for Future Arrivals, by Month



# Travel Agency Booking Pace for Future Arrivals, by Quarter



#### **JAPAN**

Travel Agency Booking Pace for Future Arrivals, by Month



Travel Agency Booking Pace for Future Arrivals, by Quarter



#### CANADA

Travel Agency Booking Pace for Future Arrivals, by Month



Travel Agency Booking Pace for Future Arrivals, by Quarter



#### **KOREA**

Travel Agency Booking Pace for Future Arrivals, by Month



Travel Agency Booking Pace for Future Arrivals, by Quarter



#### **AUSTRALIA**

Travel Agency Booking Pace for Future Arrivals, by Month



# Travel Agency Booking Pace for Future Arrivals, by Quarter



#### O'ahu by Month 2021









#### O'ahu by Month 2021 (cont.)



### O'ahu by Quarter 2021









### O'ahu by Quarter 2021 (cont.)



#### Maui by Month 2021









### Maui by Month 2021 (cont.)



#### Maui by Quarter 2021









### Maui by Quarter 2021 (cont.)



#### Moloka'i by Month 2021





Travel