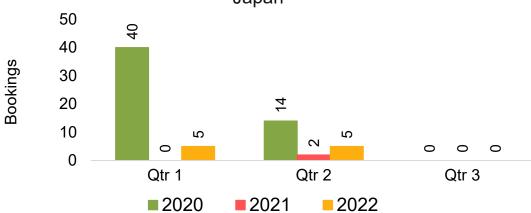

#### **JAPAN**

Travel Agency Booking Pace for Future Arrivals, by Month

Travel Agency Booking Pace for Future Arrivals, by Quarter

# Travel Agency Booking Pace for Future Arrivals, by Quarter

#### Travel Agency Booking Pace for Future Arrivals Japan

Bookings

Bookings

Travel Agency Booking Pace for Future Arrivals
Korea

Source: Global Agency Pro as of 08/28/21

Bookings

Bookings