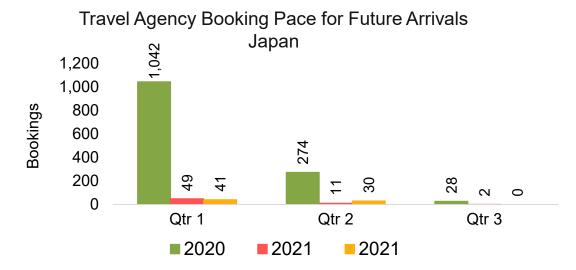

#### **JAPAN**

Travel Agency Booking Pace for Future Arrivals, by Month

Travel Agency Booking Pace for Future Arrivals, by Quarter

# Travel Agency Booking Pace for Future Arrivals, by Quarter