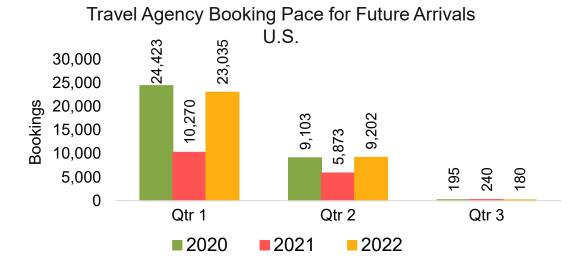

#### US

Travel Agency Booking Pace for Future Arrivals, by Month

# Travel Agency Booking Pace for Future Arrivals, by Quarter