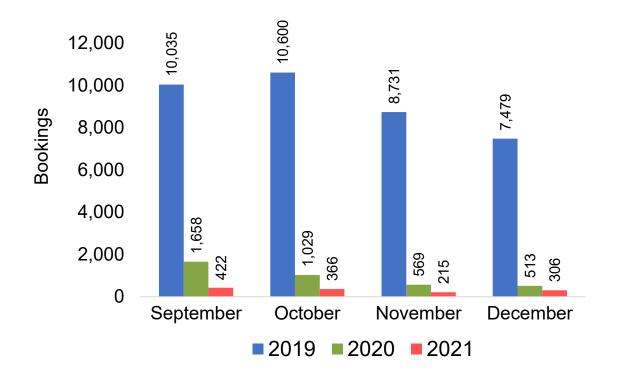

purchased by the passenger. Also known as the Sales Date.

#### Travel Date

The date on which travel is expected to take place.

#### Point of Origin Country

The country which contains the airport at which the ticket started.

#### Travel Agency

Travel Agency associated with the ticket is doing business (DBA).





#### US

Travel Agency Booking Pace for Future Arrivals, by Month



# Travel Agency Booking Pace for Future Arrivals, by Quarter



#### **JAPAN**

Travel Agency Booking Pace for Future Arrivals, by Month



Travel Agency Booking Pace for Future Arrivals, by Quarter



#### CANADA

Travel Agency Booking Pace for Future Arrivals, by Month



Travel Agency Booking Pace for Future Arrivals, by Quarter



#### **KOREA**

Travel Agency Booking Pace for Future Arrivals, by Month



Travel Agency Booking Pace for Future Arrivals, by Quarter



#### **AUSTRALIA**

Travel Agency Booking Pace for Future Arrivals, by Month



# Travel Agency Booking Pace for Future Arrivals, by Quarter



#### O'ahu by Month 2021









#### O'ahu by Month 2021 (cont.)



### O'ahu by Quarter 2021









### O'ahu by Quarter 2021 (cont.)



#### Maui by Month 2021









### Maui by Month 2021 (cont.)



#### Maui by Quarter 2021









### Maui by Quarter 2021 (cont.)



#### Moloka'i by Month 2021





Travel Agency Booking Pace for Future Arrivals
Canada



#### Travel Agency Booking Pace for Future Arrivals Japan

Bookings

Bookings



Travel Agency Booking Pace for Future Arrivals
Korea



Source: Global Agency Pro as of 08/28/21

Bookings

Bookings

### Moloka'i by Month 2