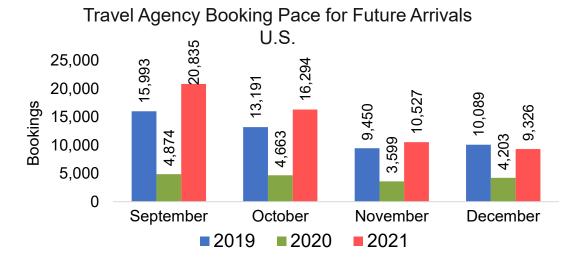

#### US

Travel Agency Booking Pace for Future Arrivals, by Month

# Travel Agency Booking Pace for Future Arrivals, by Quarter

#### Moloka'i by Quarter 2021

Travel Agency Booking Pace for Future Arrivals U.S.

Travel Agency Booking Pace for Future Arrivals
Canada

Travel Agency Booking Pace for Future Arrivals

Japan

Travel Agency Booking Pace for Future Arrivals Korea