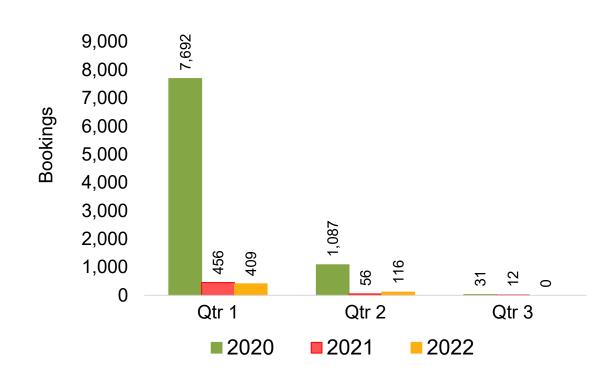

# Travel Date

The date on which travel is expected to take place.

#### Point of Origin Country

The country which contains the airport at which the ticket started.

#### Travel Agency

Travel Agency associated with the ticket is doing business (DBA).





#### US

Travel Agency Booking Pace for Future Arrivals, by Month



# Travel Agency Booking Pace for Future Arrivals, by Quarter



#### **JAPAN**

Travel Agency Booking Pace for Future Arrivals, by Month



Travel Agency Booking Pace for Future Arrivals, by Quarter



#### CANADA

Travel Agency Booking Pace for Future Arrivals, by Month



Travel Agency Booking Pace for Future Arrivals, by Quarter



#### **KOREA**

Travel Agency Booking Pace for Future Arrivals, by Month



Travel Agency Booking Pace for Future Arrivals, by Quarter



#### **AUSTRALIA**

Travel Agency Booking Pace for Future Arrivals, by Month



# Travel Agency Booking Pace for Future Arrivals, by Quarter



#### O'ahu by Month 2021









#### O'ahu by Month 2021 (cont.)



### O'ahu by Quarter 2021









### O'ahu by Quarter 2021 (cont.)



#### Maui by Month 2021









### Maui by Month 2021 (cont.)



#### Maui by Quarter 2021









### Maui by Quarter 2021 (cont.)



#### Moloka'i by Month 2021





Travel Agency Booking Pace for Future Arrivals
Canada



#### Travel Agency Booking Pace for Future Arrivals Japan

Bookings

Bookings



Travel Agency Booking Pace for Future Arrivals
Korea



Source: Global Agency Pro as of 08/28/21

Bookings

Bookings

### Moloka'i by Month 2021 (cont.)







#### Moloka'i by Quarter 2021

Travel Agenc