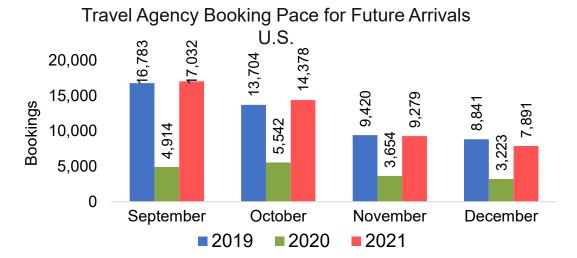

vel Agency Booking Pace for Future Arrivals
Canada



Travel Agency Booking Pace for Future Arrivals

Japan



Travel Agency Booking Pace for Future Arrivals Korea



Bookings

## Moloka'i by Quarter 2021 (cont.)





### Lāna'i by Month 2021

Travel Agency Booking Pace for Future Arrivals U.S.



Travel Agency Booking Pace for Future Arrivals
Canada



#### Travel Agency Booking Pace for Future Arrivals Japan

Bookings

Bookings



Travel Agency Booking Pace for Future Arrivals



Bookings

## Lāna'i by Month 2021 (cont.)



### Lāna'i by Quarter 2021





Travel Agency Booking Pace for Future Arrivals
Canada



Travel Agency Booking Pace for Future Arrivals

Japan



Travel Agency Booking Pace for Future Arrivals

Korea



# Lāna'i by Quarter 2021 (cont.)





#### Kaua'i by Month 2021









### Kaua'i by Month 2021 (cont.)



#### Kaua'i by Quarter 2021

Travel Agency Booking Pace for Future Arrivals U.S.



Travel Agency Booking Pace for Future Arrivals



Travel Agency Booking Pace for Future Arrivals

Japan



Travel Agency Booking Pace for Future Arrivals Korea

Bookings



## Kaua'i by Quarter 2021 (cont.)



### Hawai'i Island by Month 2021









#### Hawai'i Island by Month 2021 (cont.)



#### Hawai'i Island by Quarter 2021









## Hawai'i Island by Quarter 2021 (cont.)