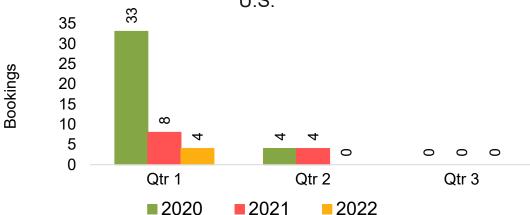

cy Booking Pace for Future Arrivals
Korea



Source: Global Agency Pro as of 08/28/21

Bookings

Bookings

### Moloka'i by Month 2021 (cont.)







#### Moloka'i by Quarter 2021

Travel Agency Booking Pace for Future Arrivals U.S.



Travel Agency Booking Pace for Future Arrivals
Canada



Travel Agency Booking Pace for Future Arrivals

Japan



Travel Agency Booking Pace for Future Arrivals Korea



Bookings

## Moloka'i by Quarter 2021 (cont.)





### Lāna'i by Month 2021

Travel Agency Booking Pace for Future Arrivals U.S.



Travel Agency Booking Pace for Future Arrivals
Canada



#### Travel Agency Booking Pace for Future Arrivals Japan

Bookings

Bookings



Travel Agency Booking Pace for Future Arrivals



Bookings

## Lāna'i by Month 2021 (cont.)



### Lāna'i by Quarter 2021





Travel Agency Booking Pace for Future Arrivals
Canada



Travel Agency Booking Pace for Future Arrivals

Japan



Travel Agency Booking Pace for Future Arrivals

Korea



# Lāna'i by Quarter 2021 (cont.)





#### Kaua'i by Month 2021









### Kaua'i by Month 2021 (cont.)



#### Kaua'i by Quarter 2021

Travel Agency Booking Pace for Future Arrivals U.S.



Travel Agency Booking Pace for Future Arrivals



Travel Agency Booking Pace for Future Arrivals

Japan



Travel Agency Booking Pace for Future Arrivals Korea

Bookings



## Kaua'i by Quarter 2021 (cont.)



### Hawai'i Island by Month 2021









#### Hawai'i Island by Month 2021 (cont.)



#### Hawai'i Island by Quarter 2021









## Hawai'i Island by Quarter 2021 (cont.)