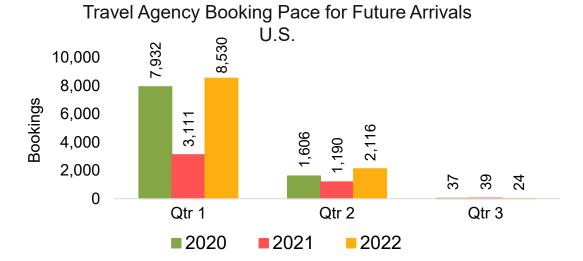

#### US

Travel Agency Booking Pace for Future Arrivals, by Month

# Travel Agency Booking Pace for Future Arrivals, by Quarter