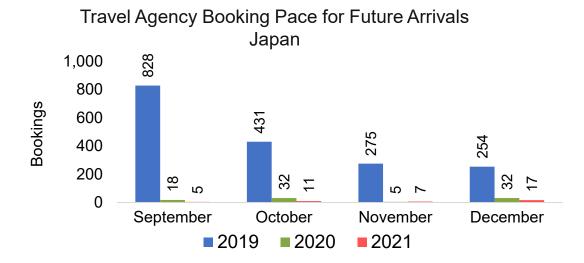

#### **JAPAN**

Travel Agency Booking Pace for Future Arrivals, by Month

Travel Agency Booking Pace for Future Arrivals, by Quarter

#### Travel Agency Booking Pace for Future Arrivals Japan

Bookings

Bookings

Travel Agency Booking Pace for Future Arrivals
Korea

Source: Global Agency Pro as of 08/28/21

Bookings

Bookings