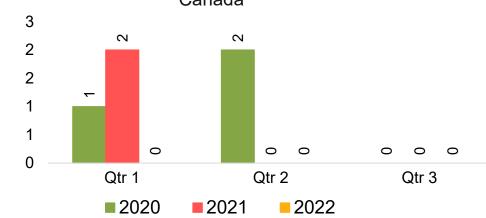

#### CANADA

Travel Agency Booking Pace for Future Arrivals, by Month

Travel Agency Booking Pace for Future Arrivals, by Quarter

# Travel Agency Booking Pace for Future Arrivals, by Quarter