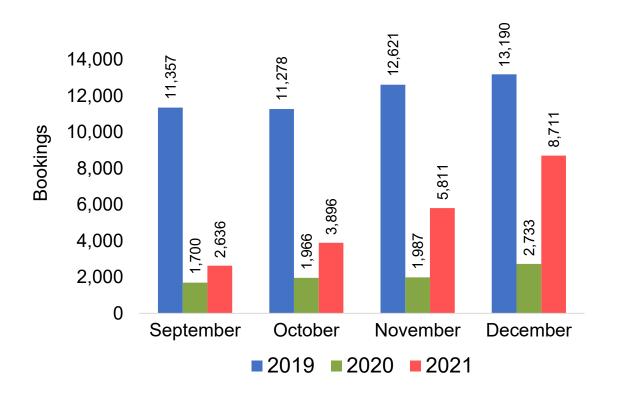

island travelers) from Sales transactions counted, including Exchanges and Refunds.

#### Booking Date

 The date on which the ticket was purchased by the passenger. Also known as the Sales Date.

#### Travel Date

The date on which travel is expected to take place.

#### Point of Origin Country

The country which contains the airport at which the ticket started.

#### Travel Agency

Travel Agency associated with the ticket is doing business (DBA).





#### US

Travel Agency Booking Pace for Future Arrivals, by Month



# Travel Agency Booking Pace for Future Arrivals, by Quarter



#### **JAPAN**

Travel Agency Booking Pace for Future Arrivals, by Month



Travel Agency Booking Pace for Future Arrivals, by Quarter



#### CANADA

Travel Agency Booking Pace for Future Arrivals, by Month



Travel Agency Booking Pace for Future Arrivals, by Quarter



#### **KOREA**

Travel Agency Booking Pace for Future Arrivals, by Month



Travel Agency Booking Pace for Future Arrivals, by Quarter



#### **AUSTRALIA**

Travel Agency Booking Pace for Future Arrivals, by Month



# Travel Agency Booking Pace for Future Arrivals, by Quarter



#### O'ahu by Month 2021









#### O'ahu by Month 2021 (cont.)



### O'ahu by Quarter 2021









### O'ahu by Quarter 2021 (cont.)



#### Maui by Month 2021









### Maui by Month 2021 (cont.)



#### Maui by Quarter 2021









### Maui by Quarter 2021 (cont.)



#### Moloka'i by Month 2021





Travel Agency Booking Pace for Future Arrivals
Canada



#### Travel Agency Booking Pace for Future Arrivals Japan

Bookings

Bookings



Tra