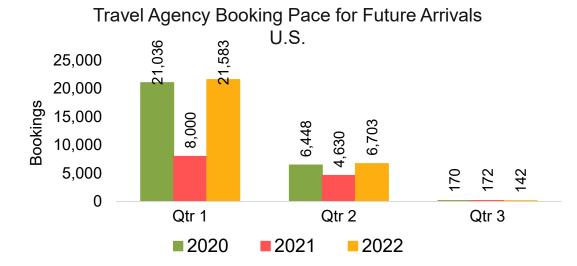

#### US

Travel Agency Booking Pace for Future Arrivals, by Month

# Travel Agency Booking Pace for Future Arrivals, by Quarter