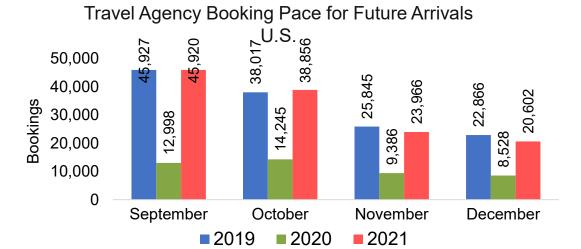

#### US

Travel Agency Booking Pace for Future Arrivals, by Month

# Travel Agency Booking Pace for Future Arrivals, by Quarter

#### Moloka'i by Quarter 2021

Travel Agency Booking Pace for Future Arrivals U.S.

Travel Agency Booking Pace for Future Arrivals
Canada

Travel Agency Booking Pace for Future Arrivals

Japan

Travel Agency Booking Pace for Future Arrivals Korea