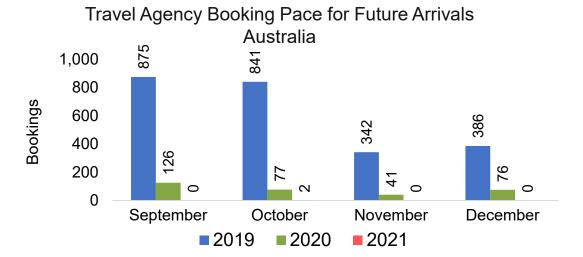

ce for Future Arrivals, by Quarter



#### **JAPAN**

Travel Agency Booking Pace for Future Arrivals, by Month



Travel Agency Booking Pace for Future Arrivals, by Quarter



#### CANADA

Travel Agency Booking Pace for Future Arrivals, by Month



Travel Agency Booking Pace for Future Arrivals, by Quarter



#### **KOREA**

Travel Agency Booking Pace for Future Arrivals, by Month



Travel Agency Booking Pace for Future Arrivals, by Quarter



#### **AUSTRALIA**

Travel Agency Booking Pace for Future Arrivals, by Month



# Travel Agency Booking Pace for Future Arrivals, by Quarter



#### O'ahu by Month 2021









#### O'ahu by Month 2021 (cont.)



### O'ahu by Quarter 2021









### O'ahu by Quarter 2021 (cont.)



#### Maui by Month 2021









### Maui by Month 2021 (cont.)



#### Maui by Quarter 2021









### Maui by Quarter 2021 (cont.)



#### Moloka'i by Month 2021





Travel Agency Booking Pace for Future Arrivals
Canada



#### Travel Agency Booking Pace for Future Arrivals Japan

Bookings

Bookings



Travel Agency Booking Pace for Future Arrivals
Korea



Source: Global Agency Pro as of 08/28/21

Bookings

Bookings

### Moloka'i by Month 2021 (cont.)







#### Moloka'i by Quarter 2021

Travel Agency Booking Pace for Future Arrivals U.S.



Travel Agency Booking Pace for Future Arrivals
Canada



Travel Agency Booking Pace for Future Arrivals

Japan



Travel Agency Booking Pace for Future Arrivals Korea



Bookings

## Moloka'i by Quarter 2021 (cont.)





### Lāna'i by Month 2021

Travel Agency Booking Pace for Future Arrivals U.S.



Travel A