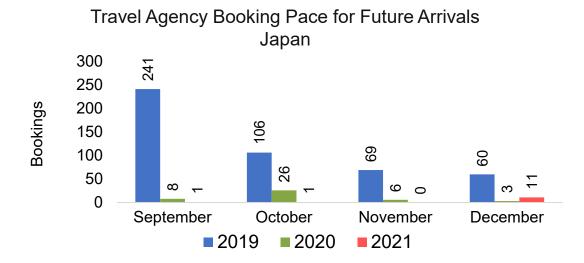

#### **JAPAN**

Travel Agency Booking Pace for Future Arrivals, by Month

Travel Agency Booking Pace for Future Arrivals, by Quarter

#### Travel Agency Booking Pace for Future Arrivals Japan

Bookings

Bookings

Travel Agency Booking Pace for Future Arrivals
Korea

Source: Global Agency Pro as of 08/28/21

Bookings

Bookings