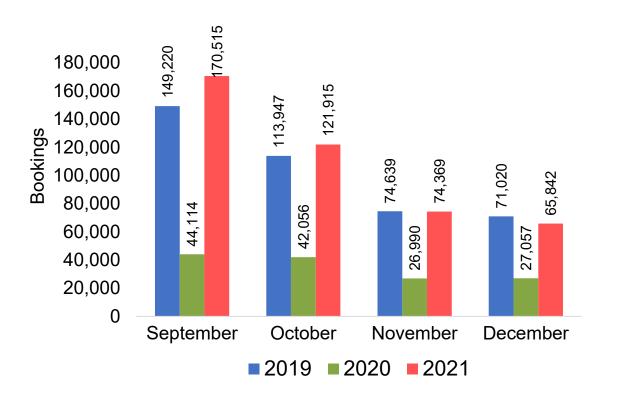

rical ticketing data and one year of advance purchase data.
- The information is updated daily with a recency of two days prior to current date.





#### Global Agency Pro Index

#### Bookings

 Net sum of the number of visitors (i.e., excluding Hawai'i residents and inter-island travelers) from Sales transactions counted, including Exchanges and Refunds.

#### Booking Date

 The date on which the ticket was purchased by the passenger. Also known as the Sales Date.

#### Travel Date

The date on which travel is expected to take place.

#### Point of Origin Country

The country which contains the airport at which the ticket started.

#### Travel Agency

Travel Agency associated with the ticket is doing business (DBA).





#### US

Travel Agency Booking Pace for Future Arrivals, by Month



# Travel Agency Booking Pace for Future Arrivals, by Quarter



#### **JAPAN**

Travel Agency Booking Pace for Future Arrivals, by Month



Travel Agency Booking Pace for Future Arrivals, by Quarter



#### CANADA

Travel Agency Booking Pace for Future Arrivals, by Month



Travel Agency Booking Pace for Future Arrivals, by Quarter



#### **KOREA**

Travel Agency Booking Pace for Future Arrivals, by Month



Travel Agency Booking Pace for Future Arrivals, by Quarter



#### **AUSTRALIA**

Travel Agency Booking Pace for Future Arrivals, by Month



# Travel Agency Booking Pace for Future Arrivals, by Quarter



#### O'ahu by Month 2021









#### O'ahu by Month 2021 (cont.)



### O'ahu by Quarter 2021









### O'ahu by Quarter 2021 (cont.)



#### Maui by Month 2021









###