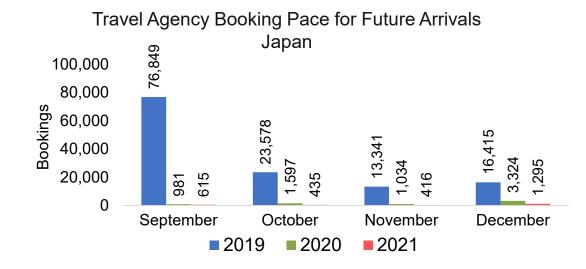

#### **JAPAN**

Travel Agency Booking Pace for Future Arrivals, by Month

Travel Agency Booking Pace for Future Arrivals, by Quarter

#### Travel Agency Booking Pace for Future Arrivals Japan

Bookings

Bookings

Travel Agency Booking Pace for Future Arrivals
Korea

Source: Global Agency Pro as of 08/28/21

Bookings

Bookings