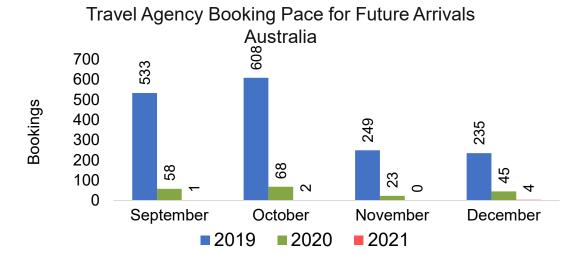

Bookings



Travel Agency Booking Pace for Future Arrivals



Bookings

## Lāna'i by Month 2021 (cont.)



### Lāna'i by Quarter 2021





Travel Agency Booking Pace for Future Arrivals
Canada



Travel Agency Booking Pace for Future Arrivals

Japan



Travel Agency Booking Pace for Future Arrivals

Korea



# Lāna'i by Quarter 2021 (cont.)





#### Kaua'i by Month 2021









### Kaua'i by Month 2021 (cont.)



#### Kaua'i by Quarter 2021

Travel Agency Booking Pace for Future Arrivals U.S.



Travel Agency Booking Pace for Future Arrivals



Travel Agency Booking Pace for Future Arrivals

Japan



Travel Agency Booking Pace for Future Arrivals Korea

Bookings



## Kaua'i by Quarter 2021 (cont.)



### Hawai'i Island by Month 2021









#### Hawai'i Island by Month 2021 (cont.)



#### Hawai'i Island by Quarter 2021









## Hawai'i Island by Quarter 2021 (cont.)