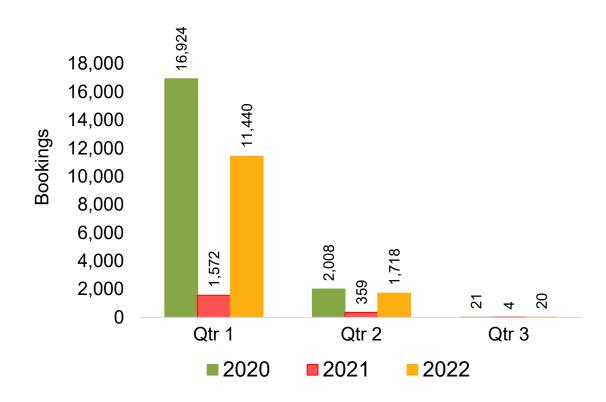

xchanges and Refunds.

#### Booking Date

 The date on which the ticket was purchased by the passenger. Also known as the Sales Date.

#### Travel Date

The date on which travel is expected to take place.

#### Point of Origin Country

The country which contains the airport at which the ticket started.

#### Travel Agency

Travel Agency associated with the ticket is doing business (DBA).





#### US

Travel Agency Booking Pace for Future Arrivals, by Month



# Travel Agency Booking Pace for Future Arrivals, by Quarter



#### **JAPAN**

Travel Agency Booking Pace for Future Arrivals, by Month



Travel Agency Booking Pace for Future Arrivals, by Quarter



#### CANADA

Travel Agency Booking Pace for Future Arrivals, by Month



Travel Agency Booking Pace for Future Arrivals, by Quarter



#### **KOREA**

Travel Agency Booking Pace for Future Arrivals, by Month



Travel Agency Booking Pace for Future Arrivals, by Quarter



#### **AUSTRALIA**

Travel Agency Booking Pace for Future Arrivals, by Month



# Travel Agency Booking Pace for Future Arrivals, by Quarter



#### O'ahu by Month 2021









#### O'ahu by Month 2021 (cont.)



### O'ahu by Quarter 2021









### O'ahu by Quarter 2021 (cont.)



#### Maui by Month 2021









### Maui by Month 2021 (cont.)



#### Maui by Quarter 2021









### Maui by Quarter 2021 (cont.)



#### Moloka'i by Month 2021





Travel Agency Booking Pace for Future Arrivals
Canada



#### Travel Agency Booking Pace for Future Arrivals Japan

Bookings

Bookings



Travel Agency Booking Pace for Future Arrivals
Korea



Source: G