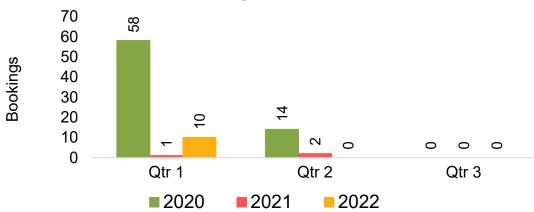

ng Pace for Future Arrivals, by Month



# Travel Agency Booking Pace for Future Arrivals, by Quarter



#### O'ahu by Month 2021









#### O'ahu by Month 2021 (cont.)



### O'ahu by Quarter 2021









### O'ahu by Quarter 2021 (cont.)



#### Maui by Month 2021









### Maui by Month 2021 (cont.)



#### Maui by Quarter 2021









### Maui by Quarter 2021 (cont.)



#### Moloka'i by Month 2021





Travel Agency Booking Pace for Future Arrivals
Canada



#### Travel Agency Booking Pace for Future Arrivals Japan

Bookings

Bookings



Travel Agency Booking Pace for Future Arrivals
Korea



Source: Global Agency Pro as of 08/28/21

Bookings

Bookings

### Moloka'i by Month 2021 (cont.)







#### Moloka'i by Quarter 2021

Travel Agency Booking Pace for Future Arrivals U.S.



Travel Agency Booking Pace for Future Arrivals
Canada



Travel Agency Booking Pace for Future Arrivals

Japan



Travel Agency Booking Pace for Future Arrivals Korea



Bookings

## Moloka'i by Quarter 2021 (cont.)





### Lāna'i by Month 2021

Travel Agency Booking Pace for Future Arrivals U.S.



Travel Agency Booking Pace for Future Arrivals
Canada



#### Travel Agency Booking Pace for Future Arrivals Japan

Bookings

Bookings



Travel Agency Booking Pace for Future Arrivals



Bookings

## Lāna'i by Month 2021 (cont.)



### Lāna'i by Quarter 2021





Travel Agency Booking Pace for Future Arrivals
Canada



Travel Agency Booking Pace for Future Arrivals

Japan



Travel Agency Booking Pace for Future Arrivals

Korea



# Lāna'i by Quarter 2021 (cont.)





#### Kaua'i by Month 2