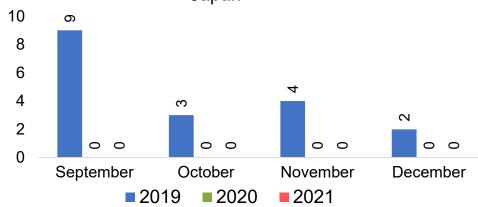

#### **JAPAN**

Travel Agency Booking Pace for Future Arrivals, by Month

Travel Agency Booking Pace for Future Arrivals, by Quarter