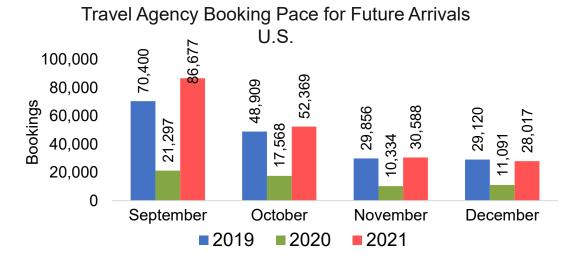

Travel Agency

Travel Agency associated with the ticket is doing business (DBA).





#### US

Travel Agency Booking Pace for Future Arrivals, by Month



# Travel Agency Booking Pace for Future Arrivals, by Quarter



#### **JAPAN**

Travel Agency Booking Pace for Future Arrivals, by Month



Travel Agency Booking Pace for Future Arrivals, by Quarter



#### CANADA

Travel Agency Booking Pace for Future Arrivals, by Month



Travel Agency Booking Pace for Future Arrivals, by Quarter



#### **KOREA**

Travel Agency Booking Pace for Future Arrivals, by Month



Travel Agency Booking Pace for Future Arrivals, by Quarter



#### **AUSTRALIA**

Travel Agency Booking Pace for Future Arrivals, by Month



# Travel Agency Booking Pace for Future Arrivals, by Quarter



#### O'ahu by Month 2021









#### O'ahu by Month 2021 (cont.)



### O'ahu by Quarter 2021









### O'ahu by Quarter 2021 (cont.)



#### Maui by Month 2021









### Maui by Month 2021 (cont.)



#### Maui by Quarter 2021









### Maui by Quarter 2021 (cont.)



#### Moloka'i by Month 2021





Travel Agency Booking Pace for Future Arrivals
Canada



#### Travel Agency Booking Pace for Future Arrivals Japan

Bookings

Bookings



Travel Agency Booking Pace for Future Arrivals
Korea



Source: Global Agency Pro as of 08/28/21

Bookings

Bookings

### Moloka'i by Month 2021 (cont.)







#### Moloka'i by Quarter 2021

Travel Agency Booking Pace for Future Arrivals U.S.



Travel Agency Booking Pace for Future Arrivals
Canada



Travel Agency Booking Pace for Future Arrivals

Japan



Travel Agency B