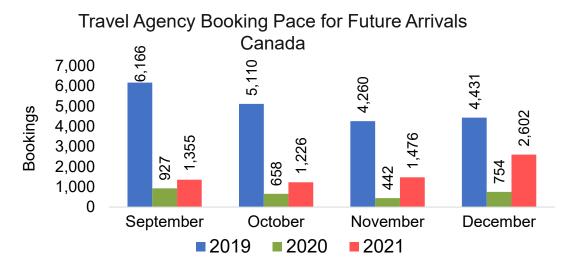

#### CANADA

Travel Agency Booking Pace for Future Arrivals, by Month

Travel Agency Booking Pace for Future Arrivals, by Quarter

#### Moloka'i by Month 2021

Travel Agency Booking Pace for Future Arrivals
Canada

#### Travel Agency Booking Pace for Future Arrivals Japan

Bookings

Bookings

Travel Agency Booking Pace for Future Arrivals
Korea

Source: Global Agency Pro as of 08/28/21

Bookings

Bookings