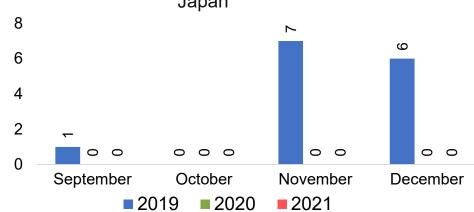

#### **JAPAN**

Travel Agency Booking Pace for Future Arrivals, by Month

Travel Agency Booking Pace for Future Arrivals, by Quarter