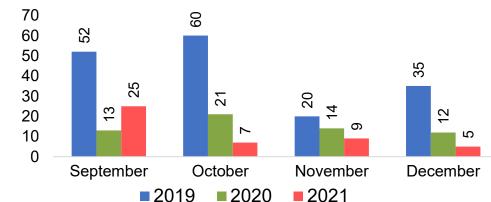

Month



Travel Agency Booking Pace for Future Arrivals, by Quarter



#### CANADA

Travel Agency Booking Pace for Future Arrivals, by Month



Travel Agency Booking Pace for Future Arrivals, by Quarter



#### **KOREA**

Travel Agency Booking Pace for Future Arrivals, by Month



Travel Agency Booking Pace for Future Arrivals, by Quarter



#### **AUSTRALIA**

Travel Agency Booking Pace for Future Arrivals, by Month



# Travel Agency Booking Pace for Future Arrivals, by Quarter



#### O'ahu by Month 2021









#### O'ahu by Month 2021 (cont.)



### O'ahu by Quarter 2021









### O'ahu by Quarter 2021 (cont.)



#### Maui by Month 2021









### Maui by Month 2021 (cont.)



#### Maui by Quarter 2021









### Maui by Quarter 2021 (cont.)



#### Moloka'i by Month 2021





Travel Agency Booking Pace for Future Arrivals
Canada



#### Travel Agency Booking Pace for Future Arrivals Japan

Bookings

Bookings



Travel Agency Booking Pace for Future Arrivals
Korea



Source: Global Agency Pro as of 08/28/21

Bookings

Bookings

### Moloka'i by Month 2021 (cont.)







#### Moloka'i by Quarter 2021

Travel Agency Booking Pace for Future Arrivals U.S.



Travel Agency Booking Pace for Future Arrivals
Canada



Travel Agency Booking Pace for Future Arrivals

Japan



Travel Agency Booking Pace for Future Arrivals Korea



Bookings

## Moloka'i by Quarter 2021 (cont.)





### Lāna'i by Month 2021

Travel Agency Booking Pace for Future Arrivals U.S.



Travel Agency Booking Pace for Future Arrivals
Canada



#### Travel Agency Booking Pace for Future Arrivals Jap