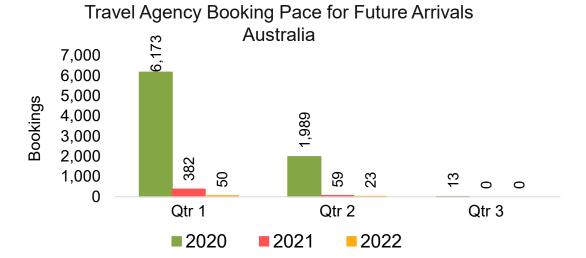

#### **AUSTRALIA**

Travel Agency Booking Pace for Future Arrivals, by Month

# Travel Agency Booking Pace for Future Arrivals, by Quarter