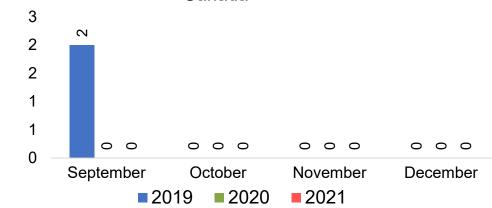

#### CANADA

Travel Agency Booking Pace for Future Arrivals, by Month

Travel Agency Booking Pace for Future Arrivals, by Quarter