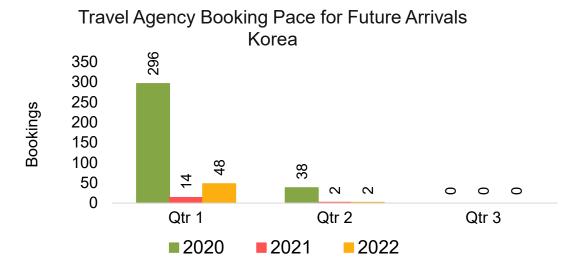

#### **KOREA**

Travel Agency Booking Pace for Future Arrivals, by Month

Travel Agency Booking Pace for Future Arrivals, by Quarter

# Travel Agency Booking Pace for Future Arrivals, by Quarter