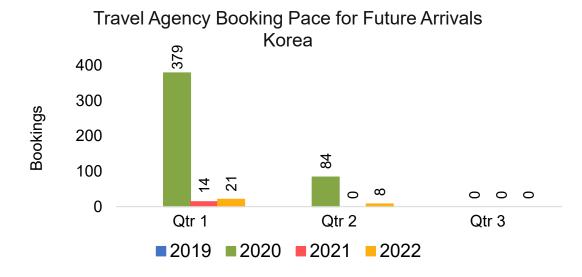

#### **KOREA**

Travel Agency Booking Pace for Future Arrivals, by Month

Travel Agency Booking Pace for Future Arrivals, by Quarter

# Travel Agency Booking Pace for Future Arrivals, by Quarter