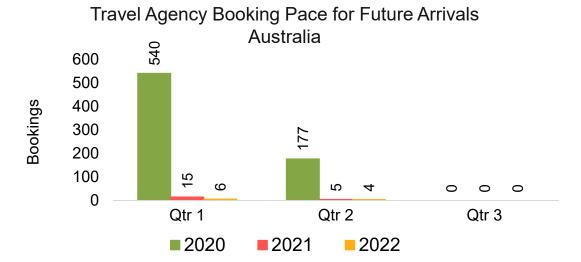

#### **AUSTRALIA**

Travel Agency Booking Pace for Future Arrivals, by Month

# Travel Agency Booking Pace for Future Arrivals, by Quarter