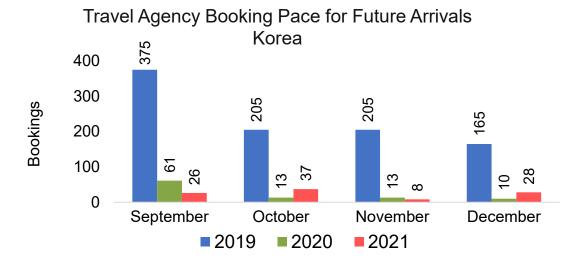

#### **KOREA**

Travel Agency Booking Pace for Future Arrivals, by Month

Travel Agency Booking Pace for Future Arrivals, by Quarter

#### Travel Agency Booking Pace for Future Arrivals Japan

Bookings

Bookings

Travel Agency Booking Pace for Future Arrivals
Korea

Source: Global Agency Pro as of 08/28/21

Bookings

Bookings