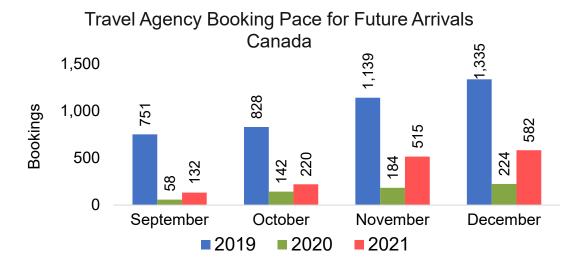

#### CANADA

Travel Agency Booking Pace for Future Arrivals, by Month

Travel Agency Booking Pace for Future Arrivals, by Quarter

#### Moloka'i by Month 2021

Travel Agency Booking Pace for Future Arrivals
Canada