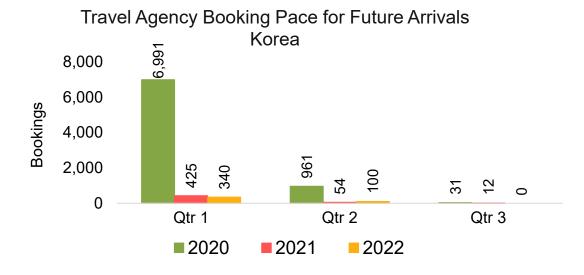

#### **KOREA**

Travel Agency Booking Pace for Future Arrivals, by Month

Travel Agency Booking Pace for Future Arrivals, by Quarter

# Travel Agency Booking Pace for Future Arrivals, by Quarter

#### Travel Agency Booking Pace for Future Arrivals Japan

Bookings

Bookings

Travel Agency Booking Pace for Future Arrivals
Korea

Source: Global Agency Pro as of 08/28/21

Bookings

Bookings