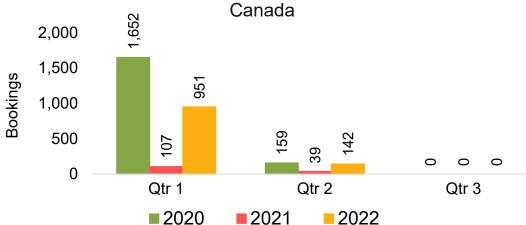

#### CANADA

Travel Agency Booking Pace for Future Arrivals, by Month

Travel Agency Booking Pace for Future Arrivals, by Quarter