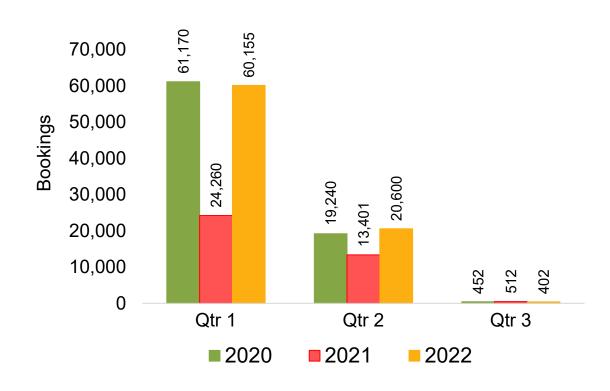

e information is updated daily with a recency of two days prior to current date.





#### Global Agency Pro Index

#### Bookings

 Net sum of the number of visitors (i.e., excluding Hawai'i residents and inter-island travelers) from Sales transactions counted, including Exchanges and Refunds.

#### Booking Date

 The date on which the ticket was purchased by the passenger. Also known as the Sales Date.

#### Travel Date

The date on which travel is expected to take place.

#### Point of Origin Country

The country which contains the airport at which the ticket started.

#### Travel Agency

Travel Agency associated with the ticket is doing business (DBA).





#### US

Travel Agency Booking Pace for Future Arrivals, by Month



# Travel Agency Booking Pace for Future Arrivals, by Quarter



#### **JAPAN**

Travel Agency Booking Pace for Future Arrivals, by Month



Travel Agency Booking Pace for Future Arrivals, by Quarter



#### CANADA

Travel Agency Booking Pace for Future Arrivals, by Month



Travel Agency Booking Pace for Future Arrivals, by Quarter



#### **KOREA**

Travel Agency Booking Pace for Future Arrivals, by Month



Travel Agency Booking Pace for Future Arrivals, by Quarter



#### **AUSTRALIA**

Travel Agency Booking Pace for Future Arrivals, by Month



# Travel Agency Booking Pace for Future Arrivals, by Quarter



#### O'ahu by Month 2021









#### O'ahu by Month 2021 (cont.)



### O'ahu by Quarter 2021









### O'ahu by Quarter 2021 (cont.)



#### Maui by Month 2021









### Maui by Month 2021 (cont.)



#### Maui by Quarter 2021