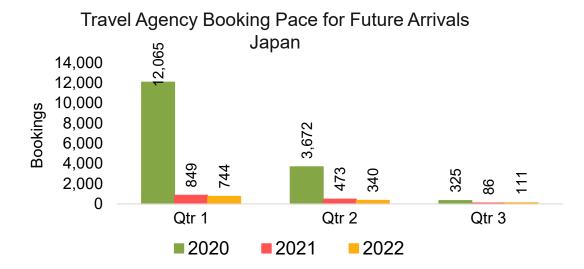

#### **JAPAN**

Travel Agency Booking Pace for Future Arrivals, by Month

Travel Agency Booking Pace for Future Arrivals, by Quarter

# Travel Agency Booking Pace for Future Arrivals, by Quarter

#### Travel Agency Booking Pace for Future Arrivals Japan

Bookings

Bookings

Travel Agency Booking Pace for Future Arrivals
Korea

Source: Global Agency Pro as of 08/28/21

Bookings

Bookings