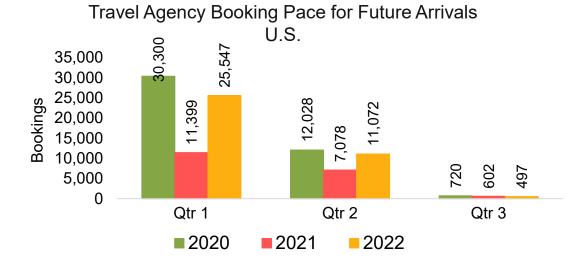

#### US

Travel Agency Booking Pace for Future Arrivals, by Month

Travel Agency Booking Pace for Future Arrivals, by Quarter