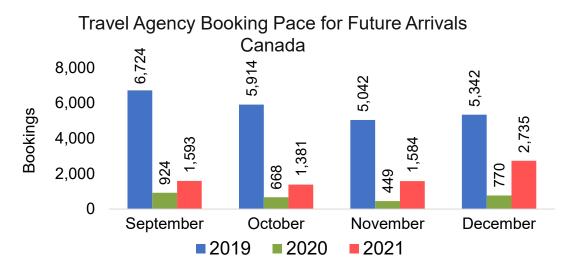

ravel Agency

Travel Agency associated with the ticket is doing business (DBA).





#### US

Travel Agency Booking Pace for Future Arrivals, by Month



Travel Agency Booking Pace for Future Arrivals, by Quarter



#### **JAPAN**

Travel Agency Booking Pace for Future Arrivals, by Month



Travel Agency Booking Pace for Future Arrivals, by Quarter



#### CANADA

Travel Agency Booking Pace for Future Arrivals, by Month



# Travel Agency Booking Pace for Future Arrivals, by Quarter



#### **KOREA**

Travel Agency Booking Pace for Future Arrivals, by Month



Travel Agency Booking Pace for Future Arrivals, by Quarter



#### **AUSTRALIA**

# Travel Agency Booking Pace for Future Arrivals, by Month



# Travel Agency Booking Pace for Future Arrivals, by Quarter



# O'ahu by Month 2021









# O'ahu by Month 2021 (cont.)



# O'ahu by Quarter 2021









# O'ahu by Quarter 2021 (cont.)



#### Maui by Month 2021









# Maui by Month 2021 (cont.)



### Maui by Quarter 2021









# Maui by Quarter 2021 (cont.)



### Moloka'i by Month 2021







Travel Agency Booking Pace for Future Arrivals

Japan

Travel Agency Booking Pace for Future Arrivals Canada



Travel Agency Booking Pace for Future Arrivals Korea



Bookings

Source: Global Agency Pro as of 09/11/21

Bookings

# Moloka'i by Month 2021 (cont.)





#### Moloka'i by Quarter 2021

Travel Agency Booking Pace for Future Arrivals U.S.



Travel Agency Booking Pace for Future Arrivals
Canada



Travel Agency Booking Pace for Future Arrivals

Japan



Travel Agency Booking Pace for Future Arrivals
Korea



So