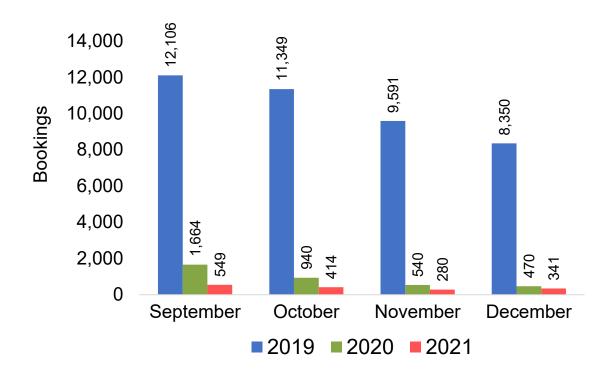

purchased by the passenger. Also known as the Sales Date.

#### Travel Date

The date on which travel is expected to take place.

#### Point of Origin Country

The country which contains the airport at which the ticket started.

#### Travel Agency

Travel Agency associated with the ticket is doing business (DBA).





#### US

Travel Agency Booking Pace for Future Arrivals, by Month



Travel Agency Booking Pace for Future Arrivals, by Quarter



#### **JAPAN**

Travel Agency Booking Pace for Future Arrivals, by Month



Travel Agency Booking Pace for Future Arrivals, by Quarter



#### CANADA

Travel Agency Booking Pace for Future Arrivals, by Month



# Travel Agency Booking Pace for Future Arrivals, by Quarter



#### **KOREA**

Travel Agency Booking Pace for Future Arrivals, by Month



Travel Agency Booking Pace for Future Arrivals, by Quarter



#### **AUSTRALIA**

# Travel Agency Booking Pace for Future Arrivals, by Month



# Travel Agency Booking Pace for Future Arrivals, by Quarter



# O'ahu by Month 2021









# O'ahu by Month 2021 (cont.)



# O'ahu by Quarter 2021









# O'ahu by Quarter 2021 (cont.)



#### Maui by Month 2021









# Maui by Month 2021 (cont.)



### Maui by Quarter 2021









# Maui by Quarter 2021 (cont.)



### Moloka'i by Month 2021







Travel Agency Booking Pace for Future Arrivals

Japan

Travel Agency Booking Pace for Future Arrivals Canada



Travel Agency Booking Pace for Future Arrivals Korea



Bookings

Source: Global Agency Pro as of 09/11/21

Bookings

# Moloka'i by Month 2021 (cont.)





#### Moloka'i by Quarte