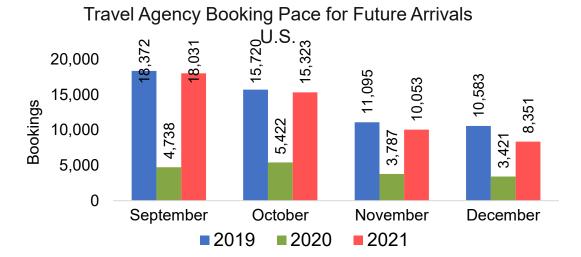

#### US

Travel Agency Booking Pace for Future Arrivals, by Month

Travel Agency Booking Pace for Future Arrivals, by Quarter