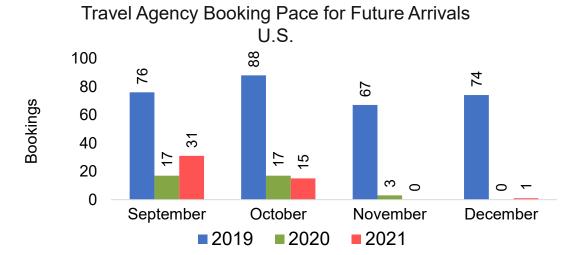

#### US

Travel Agency Booking Pace for Future Arrivals, by Month

Travel Agency Booking Pace for Future Arrivals, by Quarter