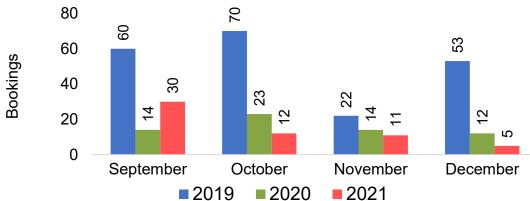

#### US

Travel Agency Booking Pace for Future Arrivals, by Month

Travel Agency Booking Pace for Future Arrivals, by Quarter