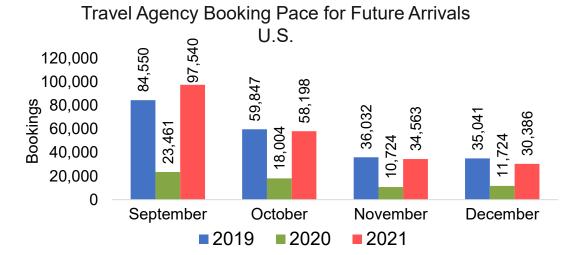

#### US

Travel Agency Booking Pace for Future Arrivals, by Month

Travel Agency Booking Pace for Future Arrivals, by Quarter