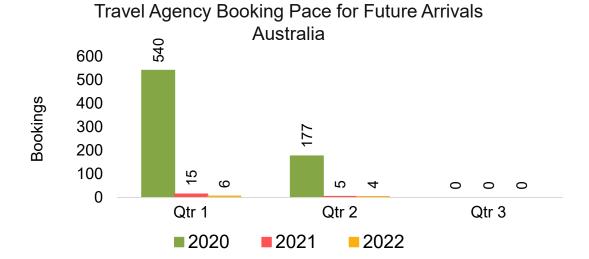

#### **AUSTRALIA**

# Travel Agency Booking Pace for Future Arrivals, by Quarter