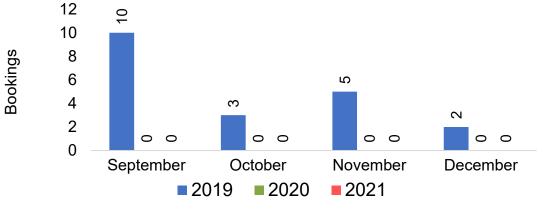

#### **JAPAN**

Travel Agency Booking Pace for Future Arrivals, by Month

Travel Agency Booking Pace for Future Arrivals, by Quarter