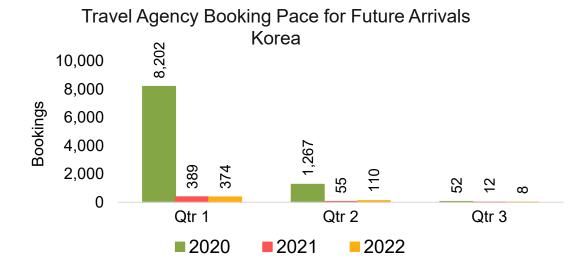

#### **KOREA**

Travel Agency Booking Pace for Future Arrivals, by Month

Travel Agency Booking Pace for Future Arrivals, by Quarter