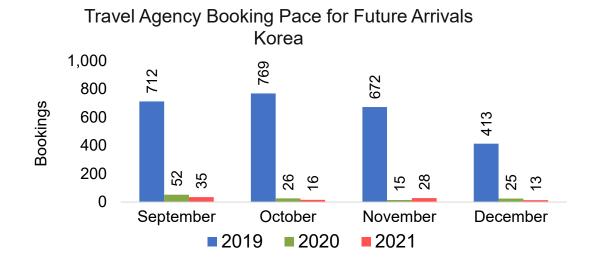

#### **KOREA**

Travel Agency Booking Pace for Future Arrivals, by Month

Travel Agency Booking Pace for Future Arrivals, by Quarter