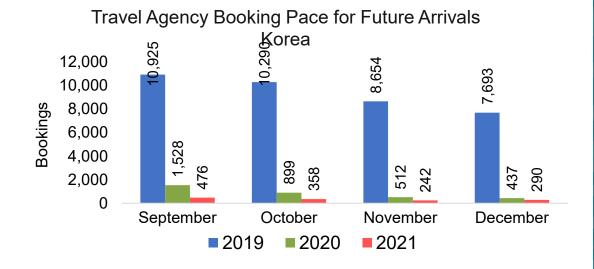

#### **KOREA**

Travel Agency Booking Pace for Future Arrivals, by Month

Travel Agency Booking Pace for Future Arrivals, by Quarter