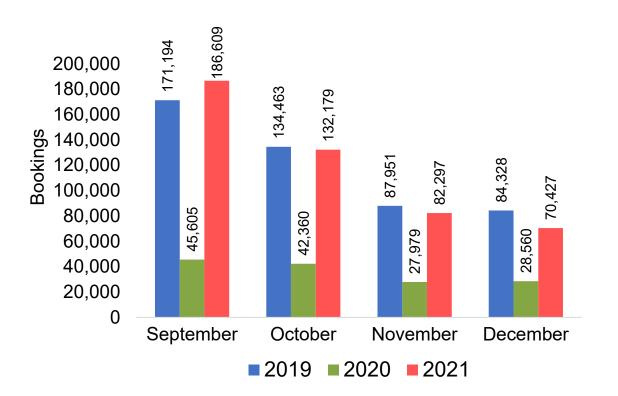

#### US

Travel Agency Booking Pace for Future Arrivals, by Month

Travel Agency Booking Pace for Future Arrivals, by Quarter