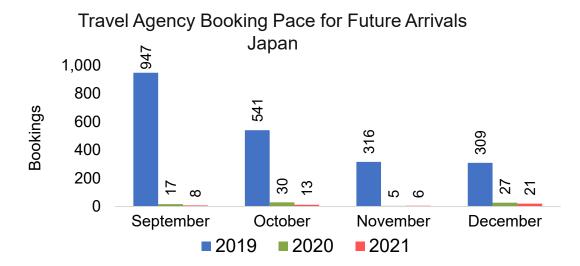

#### **JAPAN**

Travel Agency Booking Pace for Future Arrivals, by Month

Travel Agency Booking Pace for Future Arrivals, by Quarter