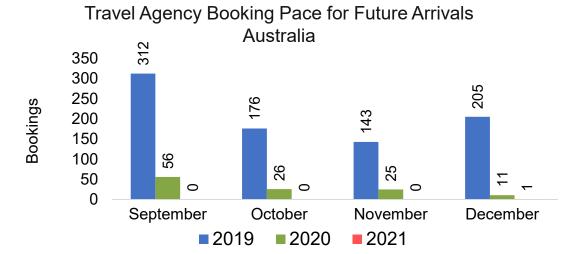

#### Moloka'i by Quarter 2021

Travel Agency Booking Pace for Future Arrivals U.S.



Travel Agency Booking Pace for Future Arrivals
Canada



Travel Agency Booking Pace for Future Arrivals

Japan



Travel Agency Booking Pace for Future Arrivals
Korea



Source: Global Agency Pro as of 09/11/21

Bookings

# Moloka'i by Quarter 2021 (cont.)

2022



**2021** 

**2020** 

# Lāna'i by Month 2021









# Lāna'i by Month 2021 (cont.)



# Lāna'i by Quarter 2021

Travel Agency Booking Pace for Future Arrivals U.S.



Travel Agency Booking Pace for Future Arrivals
Canada



Travel Agency Booking Pace for Future Arrivals

Japan



Travel Agency Booking Pace for Future Arrivals
Korea



# Lāna'i by Quarter 2021 (cont.)





### Kaua'i by Month 2021









# Kaua'i by Month 2021 (cont.)



### Kaua'i by Quarter 2021





Travel Agency Booking Pace for Future Arrivals



Travel Agency Booking Pace for Future Arrivals

Japan



Travel Agency Booking Pace for Future Arrivals

Bookings



# Kaua'i by Quarter 2021 (cont.)





### Hawai'i Island by Month 2021









### Hawai'i Island by Month 2021 (cont.)



### Hawai'i Island by Quarter 2021









# Hawai'i Island by Quarter 2021 (cont.)