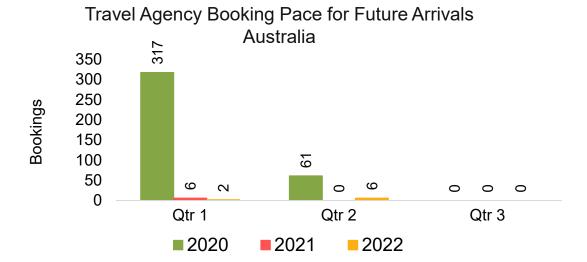

#### **AUSTRALIA**

# Travel Agency Booking Pace for Future Arrivals, by Quarter