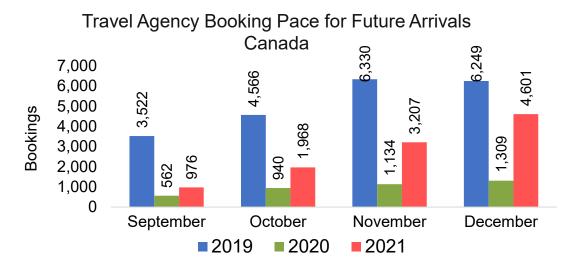

rivals, by Month



Travel Agency Booking Pace for Future Arrivals, by Quarter



#### **JAPAN**

Travel Agency Booking Pace for Future Arrivals, by Month



Travel Agency Booking Pace for Future Arrivals, by Quarter



#### CANADA

Travel Agency Booking Pace for Future Arrivals, by Month



# Travel Agency Booking Pace for Future Arrivals, by Quarter



#### **KOREA**

Travel Agency Booking Pace for Future Arrivals, by Month



Travel Agency Booking Pace for Future Arrivals, by Quarter



#### **AUSTRALIA**

# Travel Agency Booking Pace for Future Arrivals, by Month



# Travel Agency Booking Pace for Future Arrivals, by Quarter



# O'ahu by Month 2021









# O'ahu by Month 2021 (cont.)



# O'ahu by Quarter 2021









# O'ahu by Quarter 2021 (cont.)



#### Maui by Month 2021









# Maui by Month 2021 (cont.)



### Maui by Quarter 2021









# Maui by Quarter 2021 (cont.)



### Moloka'i by Month 2021







Travel Agency Booking Pace for Future Arrivals

Japan

Travel Agency Booking Pace for Future Arrivals Canada



Travel Agency Booking Pace for Future Arrivals Korea



Bookings

Source: Global Agency Pro as of 09/11/21

Bookings

# Moloka'i by Month 2021 (cont.)





#### Moloka'i by Quarter 2021

Travel Agency Booking Pace for Future Arrivals U.S.



Travel Agency Booking Pace for Future Arrivals
Canada



Travel Agency Booking Pace for Future Arrivals

Japan



Travel Agency Booking Pace for Future Arrivals
Korea



Source: Global Agency Pro as of 09/11/21

Bookings

# Moloka'i by Quarter 2021 (cont.)

2022



**2021** 

**2020** 

# Lāna'i by Month