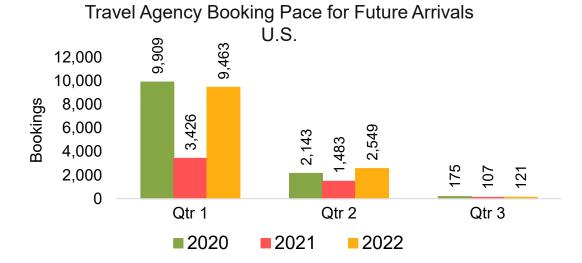

#### US

Travel Agency Booking Pace for Future Arrivals, by Month

Travel Agency Booking Pace for Future Arrivals, by Quarter