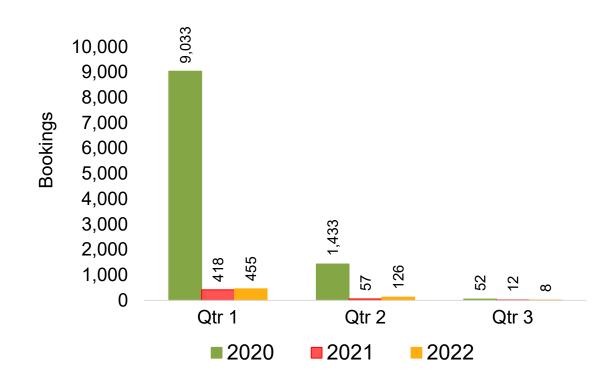

# Travel Date

The date on which travel is expected to take place.

#### Point of Origin Country

The country which contains the airport at which the ticket started.

#### Travel Agency

Travel Agency associated with the ticket is doing business (DBA).





#### US

Travel Agency Booking Pace for Future Arrivals, by Month



Travel Agency Booking Pace for Future Arrivals, by Quarter



#### **JAPAN**

Travel Agency Booking Pace for Future Arrivals, by Month



Travel Agency Booking Pace for Future Arrivals, by Quarter



#### CANADA

Travel Agency Booking Pace for Future Arrivals, by Month



# Travel Agency Booking Pace for Future Arrivals, by Quarter



#### **KOREA**

Travel Agency Booking Pace for Future Arrivals, by Month



Travel Agency Booking Pace for Future Arrivals, by Quarter



#### **AUSTRALIA**

# Travel Agency Booking Pace for Future Arrivals, by Month



# Travel Agency Booking Pace for Future Arrivals, by Quarter



# O'ahu by Month 2021









# O'ahu by Month 2021 (cont.)



# O'ahu by Quarter 2021









# O'ahu by Quarter 2021 (cont.)



#### Maui by Month 2021









# Maui by Month 2021 (cont.)



### Maui by Quarter 2021









# Maui by Quarter 2021 (cont.)



### Moloka'i by Month 2021







Travel Agency Booking Pace for Future Arrivals

Japan

Travel Agency Booking Pace for Future Arrivals Canada



Travel Agency Booking Pace for Future Arrivals Korea



Bookings

Source: Global Agency Pro as of 09/11/21

Bookings

# Moloka'i by Month 2021 (cont.)





#### Moloka'i by Quarter 2021

Travel Agency Booking Pace for Future Arrivals U.S.