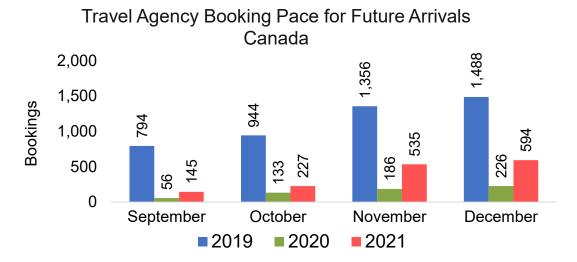

ngs

# Moloka'i by Month 2021 (cont.)





#### Moloka'i by Quarter 2021

Travel Agency Booking Pace for Future Arrivals U.S.



Travel Agency Booking Pace for Future Arrivals
Canada



Travel Agency Booking Pace for Future Arrivals

Japan



Travel Agency Booking Pace for Future Arrivals
Korea



Source: Global Agency Pro as of 09/11/21

Bookings

# Moloka'i by Quarter 2021 (cont.)

2022



**2021** 

**2020** 

# Lāna'i by Month 2021









# Lāna'i by Month 2021 (cont.)



# Lāna'i by Quarter 2021

Travel Agency Booking Pace for Future Arrivals U.S.



Travel Agency Booking Pace for Future Arrivals
Canada



Travel Agency Booking Pace for Future Arrivals

Japan



Travel Agency Booking Pace for Future Arrivals
Korea



# Lāna'i by Quarter 2021 (cont.)





### Kaua'i by Month 2021









# Kaua'i by Month 2021 (cont.)



### Kaua'i by Quarter 2021





Travel Agency Booking Pace for Future Arrivals



Travel Agency Booking Pace for Future Arrivals

Japan



Travel Agency Booking Pace for Future Arrivals

Bookings



# Kaua'i by Quarter 2021 (cont.)





### Hawai'i Island by Month 2021









### Hawai'i Island by Month 2021 (cont.)



### Hawai'i Island by Quarter 2021









# Hawai'i Island by Quarter 2021 (cont.)