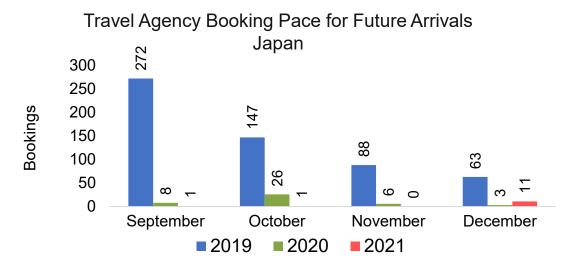

#### **JAPAN**

Travel Agency Booking Pace for Future Arrivals, by Month

Travel Agency Booking Pace for Future Arrivals, by Quarter