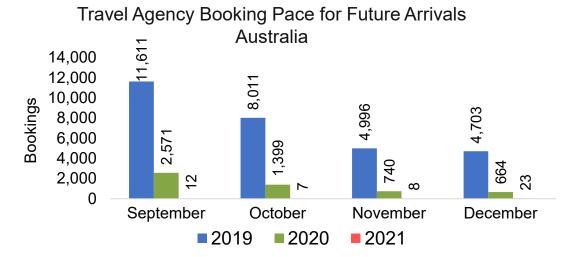

d with the ticket is doing business (DBA).





#### US

Travel Agency Booking Pace for Future Arrivals, by Month



Travel Agency Booking Pace for Future Arrivals, by Quarter



#### **JAPAN**

Travel Agency Booking Pace for Future Arrivals, by Month



Travel Agency Booking Pace for Future Arrivals, by Quarter



#### CANADA

Travel Agency Booking Pace for Future Arrivals, by Month



# Travel Agency Booking Pace for Future Arrivals, by Quarter



#### **KOREA**

Travel Agency Booking Pace for Future Arrivals, by Month



Travel Agency Booking Pace for Future Arrivals, by Quarter



#### **AUSTRALIA**

# Travel Agency Booking Pace for Future Arrivals, by Month



# Travel Agency Booking Pace for Future Arrivals, by Quarter



# O'ahu by Month 2021









# O'ahu by Month 2021 (cont.)



# O'ahu by Quarter 2021









# O'ahu by Quarter 2021 (cont.)



#### Maui by Month 2021









# Maui by Month 2021 (cont.)



### Maui by Quarter 2021









# Maui by Quarter 2021 (cont.)



### Moloka'i by Month 2021







Travel Agency Booking Pace for Future Arrivals

Japan

Travel Agency Booking Pace for Future Arrivals Canada



Travel Agency Booking Pace for Future Arrivals Korea



Bookings

Source: Global Agency Pro as of 09/11/21

Bookings

# Moloka'i by Month 2021 (cont.)





#### Moloka'i by Quarter 2021

Travel Agency Booking Pace for Future Arrivals U.S.



Travel Agency Booking Pace for Future Arrivals
Canada



Travel Agency Booking Pace for Future Arrivals

Japan



Travel Agency Booking Pace for Future Arrivals
Korea



Source: Global Agency Pro as of 09/11/2