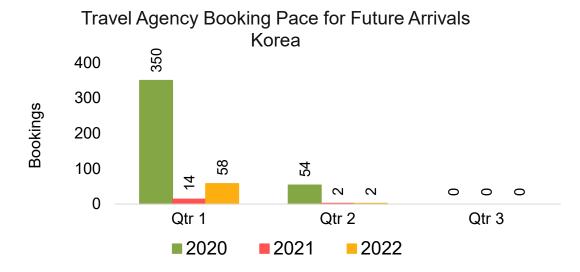

#### **KOREA**

Travel Agency Booking Pace for Future Arrivals, by Month

Travel Agency Booking Pace for Future Arrivals, by Quarter

# Travel Agency Booking Pace for Future Arrivals, by Quarter