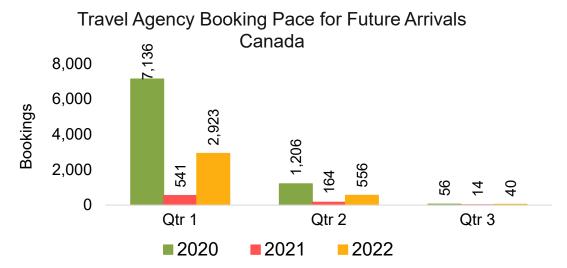

#### CANADA

Travel Agency Booking Pace for Future Arrivals, by Month

# Travel Agency Booking Pace for Future Arrivals, by Quarter