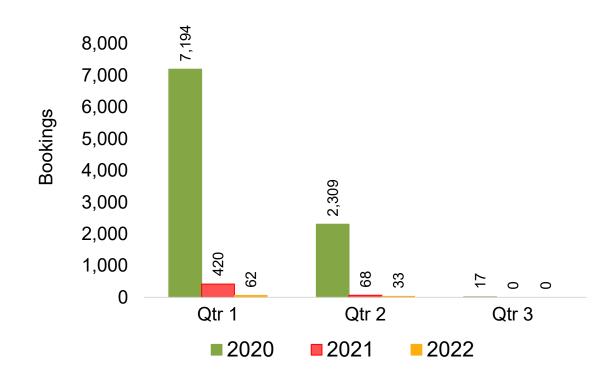

the ticket started.

#### Travel Agency

Travel Agency associated with the ticket is doing business (DBA).





#### US

Travel Agency Booking Pace for Future Arrivals, by Month



Travel Agency Booking Pace for Future Arrivals, by Quarter



#### **JAPAN**

Travel Agency Booking Pace for Future Arrivals, by Month



Travel Agency Booking Pace for Future Arrivals, by Quarter



#### CANADA

Travel Agency Booking Pace for Future Arrivals, by Month



# Travel Agency Booking Pace for Future Arrivals, by Quarter



#### **KOREA**

Travel Agency Booking Pace for Future Arrivals, by Month



Travel Agency Booking Pace for Future Arrivals, by Quarter



#### **AUSTRALIA**

# Travel Agency Booking Pace for Future Arrivals, by Month



# Travel Agency Booking Pace for Future Arrivals, by Quarter



# O'ahu by Month 2021









# O'ahu by Month 2021 (cont.)



# O'ahu by Quarter 2021









# O'ahu by Quarter 2021 (cont.)



#### Maui by Month 2021









# Maui by Month 2021 (cont.)



### Maui by Quarter 2021









# Maui by Quarter 2021 (cont.)



### Moloka'i by Month 2021







Travel Agency Booking Pace for Future Arrivals

Japan

Travel Agency Booking Pace for Future Arrivals Canada



Travel Agency Booking Pace for Future Arrivals Korea



Bookings

Source: Global Agency Pro as of 09/11/21

Bookings

# Moloka'i by Month 2021 (cont.)





#### Moloka'i by Quarter 2021

Travel Agency Booking Pace for Future Arrivals U.S.



Travel Agency Booking Pace for Future Arrivals
Canada



Travel Agency Booking Pace for Future Arrivals

Japan



Travel Agency Booking Pace for