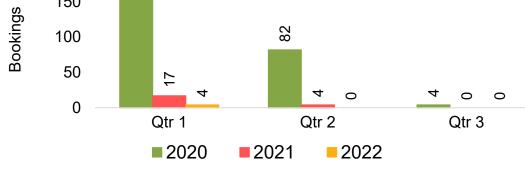

#### US

Travel Agency Booking Pace for Future Arrivals, by Month

Travel Agency Booking Pace for Future Arrivals, by Quarter