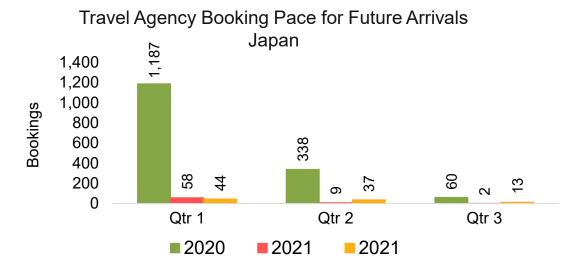

#### **JAPAN**

Travel Agency Booking Pace for Future Arrivals, by Month

Travel Agency Booking Pace for Future Arrivals, by Quarter

# Travel Agency Booking Pace for Future Arrivals, by Quarter