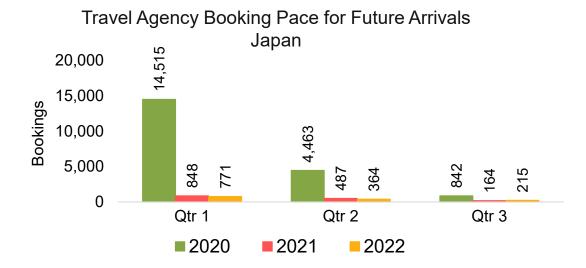

#### **JAPAN**

Travel Agency Booking Pace for Future Arrivals, by Month

Travel Agency Booking Pace for Future Arrivals, by Quarter

# Travel Agency Booking Pace for Future Arrivals, by Quarter