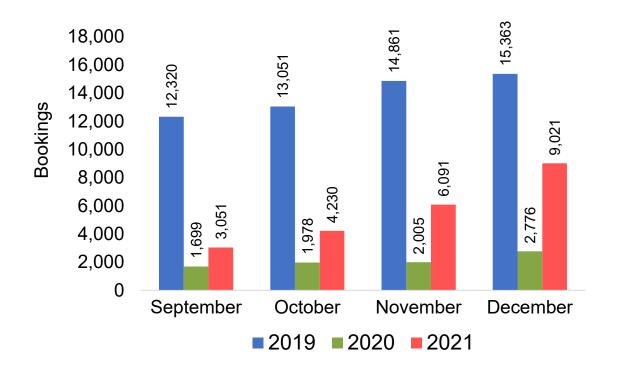

r-island travelers) from Sales transactions counted, including Exchanges and Refunds.

#### Booking Date

 The date on which the ticket was purchased by the passenger. Also known as the Sales Date.

#### Travel Date

The date on which travel is expected to take place.

#### Point of Origin Country

The country which contains the airport at which the ticket started.

#### Travel Agency

Travel Agency associated with the ticket is doing business (DBA).





#### US

Travel Agency Booking Pace for Future Arrivals, by Month



Travel Agency Booking Pace for Future Arrivals, by Quarter



#### **JAPAN**

Travel Agency Booking Pace for Future Arrivals, by Month



Travel Agency Booking Pace for Future Arrivals, by Quarter



#### CANADA

Travel Agency Booking Pace for Future Arrivals, by Month



# Travel Agency Booking Pace for Future Arrivals, by Quarter



#### **KOREA**

Travel Agency Booking Pace for Future Arrivals, by Month



Travel Agency Booking Pace for Future Arrivals, by Quarter



#### **AUSTRALIA**

# Travel Agency Booking Pace for Future Arrivals, by Month



# Travel Agency Booking Pace for Future Arrivals, by Quarter



# O'ahu by Month 2021









# O'ahu by Month 2021 (cont.)



# O'ahu by Quarter 2021









# O'ahu by Quarter 2021 (cont.)



#### Maui by Month 2021









# Maui by Month 2021 (cont.)



### Maui by Quarter 2021









# Maui by Quarter 2021 (cont.)



### Moloka'i by Month 2021







Travel Agency Booking Pace for Future Arrivals

Japan

Travel Agency Booking Pace for Future Arrivals Canada



Travel Agency Booking Pace for Future A