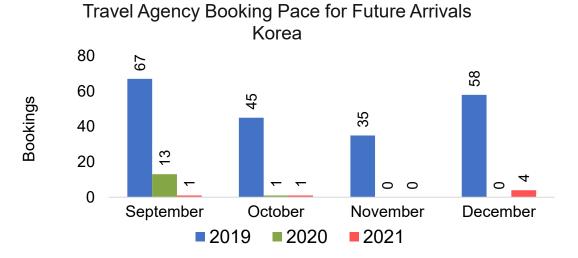

#### **KOREA**

Travel Agency Booking Pace for Future Arrivals, by Month

Travel Agency Booking Pace for Future Arrivals, by Quarter