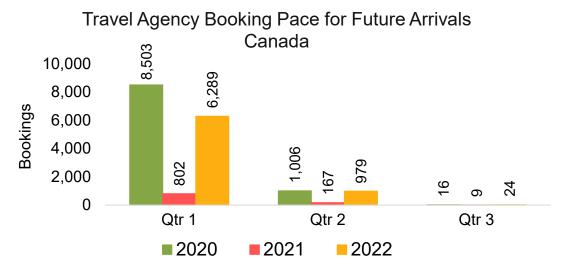

#### CANADA

Travel Agency Booking Pace for Future Arrivals, by Month

# Travel Agency Booking Pace for Future Arrivals, by Quarter