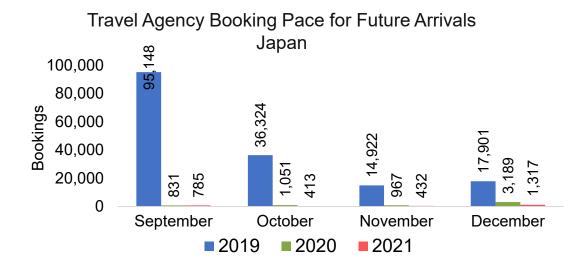

#### **JAPAN**

Travel Agency Booking Pace for Future Arrivals, by Month

Travel Agency Booking Pace for Future Arrivals, by Quarter