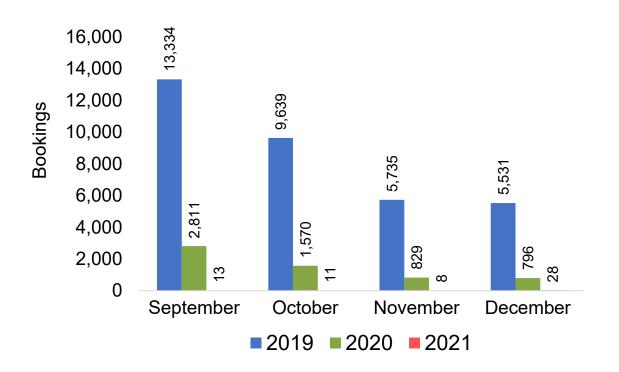

Origin Country

The country which contains the airport at which the ticket started.

#### Travel Agency

Travel Agency associated with the ticket is doing business (DBA).





#### US

Travel Agency Booking Pace for Future Arrivals, by Month



Travel Agency Booking Pace for Future Arrivals, by Quarter



#### **JAPAN**

Travel Agency Booking Pace for Future Arrivals, by Month



Travel Agency Booking Pace for Future Arrivals, by Quarter



#### CANADA

Travel Agency Booking Pace for Future Arrivals, by Month



# Travel Agency Booking Pace for Future Arrivals, by Quarter



#### **KOREA**

Travel Agency Booking Pace for Future Arrivals, by Month



Travel Agency Booking Pace for Future Arrivals, by Quarter



#### **AUSTRALIA**

# Travel Agency Booking Pace for Future Arrivals, by Month



# Travel Agency Booking Pace for Future Arrivals, by Quarter



# O'ahu by Month 2021









# O'ahu by Month 2021 (cont.)



# O'ahu by Quarter 2021









# O'ahu by Quarter 2021 (cont.)



#### Maui by Month 2021









# Maui by Month 2021 (cont.)



### Maui by Quarter 2021









# Maui by Quarter 2021 (cont.)



### Moloka'i by Month 2021







Travel Agency Booking Pace for Future Arrivals

Japan

Travel Agency Booking Pace for Future Arrivals Canada



Travel Agency Booking Pace for Future Arrivals Korea



Bookings

Source: Global Agency Pro as of 09/11/21

Bookings

# Moloka'i by Month 2021 (cont.)





#### Moloka'i by Quarter 2021

Travel Agency Booking Pace for Future Arrivals U.S.



Travel Agency Booking Pace for Future Arrivals
Canada



Travel Agency Booking Pa