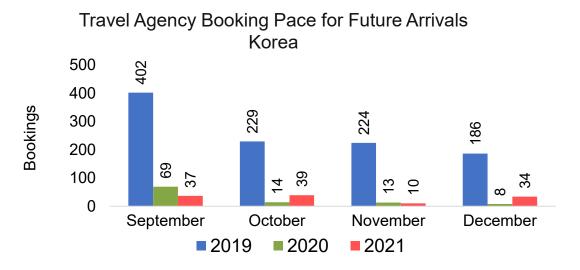

#### **KOREA**

Travel Agency Booking Pace for Future Arrivals, by Month

Travel Agency Booking Pace for Future Arrivals, by Quarter