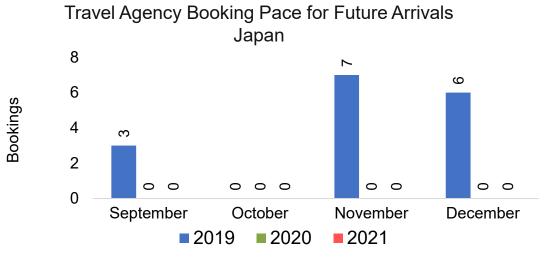

#### **JAPAN**

Travel Agency Booking Pace for Future Arrivals, by Month

Travel Agency Booking Pace for Future Arrivals, by Quarter