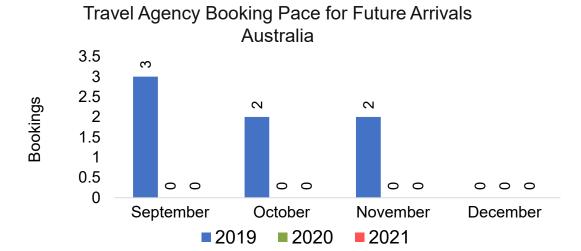

by Quarter 2021









# Maui by Quarter 2021 (cont.)



### Moloka'i by Month 2021







Travel Agency Booking Pace for Future Arrivals

Japan

Travel Agency Booking Pace for Future Arrivals Canada



Travel Agency Booking Pace for Future Arrivals Korea



Bookings

Source: Global Agency Pro as of 09/11/21

Bookings

# Moloka'i by Month 2021 (cont.)





#### Moloka'i by Quarter 2021

Travel Agency Booking Pace for Future Arrivals U.S.



Travel Agency Booking Pace for Future Arrivals
Canada



Travel Agency Booking Pace for Future Arrivals

Japan



Travel Agency Booking Pace for Future Arrivals
Korea



Source: Global Agency Pro as of 09/11/21

Bookings

# Moloka'i by Quarter 2021 (cont.)

2022



**2021** 

**2020** 

# Lāna'i by Month 2021









# Lāna'i by Month 2021 (cont.)



# Lāna'i by Quarter 2021

Travel Agency Booking Pace for Future Arrivals U.S.



Travel Agency Booking Pace for Future Arrivals
Canada



Travel Agency Booking Pace for Future Arrivals

Japan



Travel Agency Booking Pace for Future Arrivals
Korea



# Lāna'i by Quarter 2021 (cont.)





### Kaua'i by Month 2021









# Kaua'i by Month 2021 (cont.)



### Kaua'i by Quarter 2021





Travel Agency Booking Pace for Future Arrivals



Travel Agency Booking Pace for Future Arrivals

Japan



Travel Agency Booking Pace for Future Arrivals

Bookings



# Kaua'i by Quarter 2021 (cont.)





### Hawai'i Island by Month 2021









### Hawai'i Island by Month 2021 (cont.)



### Hawai'i Island by Quarter 2021









# Hawai'i Island by Quarter 2021 (cont.)