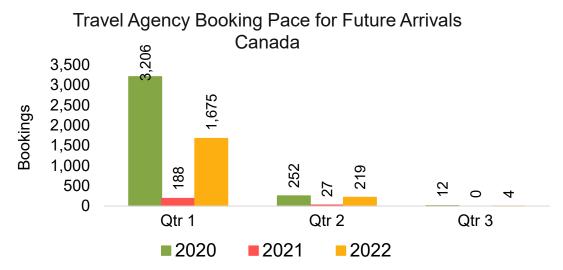

#### CANADA

Travel Agency Booking Pace for Future Arrivals, by Month

# Travel Agency Booking Pace for Future Arrivals, by Quarter