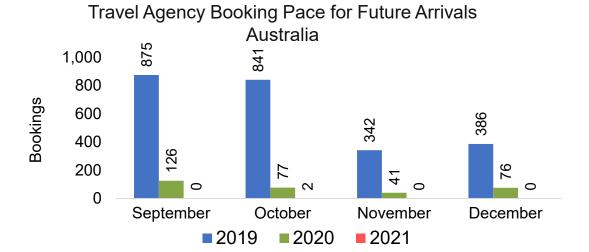

oking Pace for Future Arrivals, by Quarter



#### **JAPAN**

Travel Agency Booking Pace for Future Arrivals, by Month



Travel Agency Booking Pace for Future Arrivals, by Quarter



#### CANADA

Travel Agency Booking Pace for Future Arrivals, by Month



# Travel Agency Booking Pace for Future Arrivals, by Quarter



#### **KOREA**

Travel Agency Booking Pace for Future Arrivals, by Month



Travel Agency Booking Pace for Future Arrivals, by Quarter



#### **AUSTRALIA**

# Travel Agency Booking Pace for Future Arrivals, by Month



# Travel Agency Booking Pace for Future Arrivals, by Quarter



# O'ahu by Month 2021









# O'ahu by Month 2021 (cont.)



# O'ahu by Quarter 2021









# O'ahu by Quarter 2021 (cont.)



#### Maui by Month 2021









# Maui by Month 2021 (cont.)



### Maui by Quarter 2021









# Maui by Quarter 2021 (cont.)



### Moloka'i by Month 2021







Travel Agency Booking Pace for Future Arrivals

Japan

Travel Agency Booking Pace for Future Arrivals Canada



Travel Agency Booking Pace for Future Arrivals Korea



Bookings

Source: Global Agency Pro as of 09/11/21

Bookings

# Moloka'i by Month 2021 (cont.)





#### Moloka'i by Quarter 2021

Travel Agency Booking Pace for Future Arrivals U.S.



Travel Agency Booking Pace for Future Arrivals
Canada



Travel Agency Booking Pace for Future Arrivals

Japan



Travel Agency Booking Pace for Future Arrivals
Korea



Source: Global Agency Pro as of 09/11/21

Bookings

# Moloka'i by Quarter 2021 (cont.)

2022



**2021** 

**2020** 

# Lāna'i by Month 2021









# Lāna'i by Month 2021