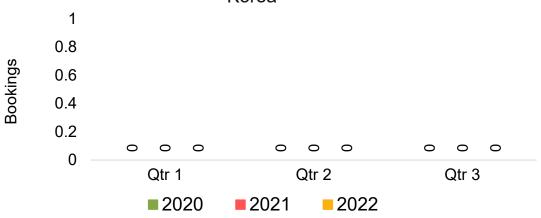

#### **KOREA**

Travel Agency Booking Pace for Future Arrivals, by Month

Travel Agency Booking Pace for Future Arrivals, by Quarter