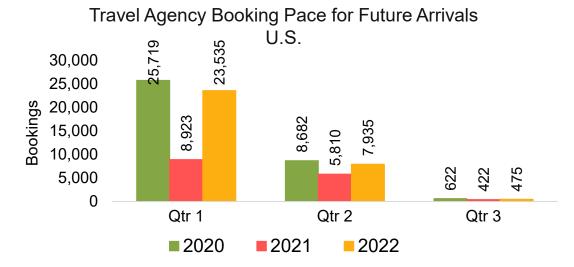

#### US

Travel Agency Booking Pace for Future Arrivals, by Month

Travel Agency Booking Pace for Future Arrivals, by Quarter

# Travel Agency Booking Pace for Future Arrivals, by Quarter