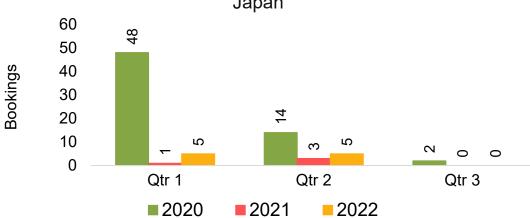

#### **JAPAN**

Travel Agency Booking Pace for Future Arrivals, by Month

Travel Agency Booking Pace for Future Arrivals, by Quarter

# Travel Agency Booking Pace for Future Arrivals, by Quarter