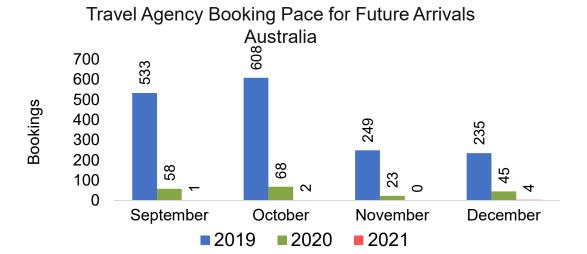

by Quarter 2021 (cont.)

2022



**2021** 

**2020** 

# Lāna'i by Month 2021









# Lāna'i by Month 2021 (cont.)



# Lāna'i by Quarter 2021

Travel Agency Booking Pace for Future Arrivals U.S.



Travel Agency Booking Pace for Future Arrivals
Canada



Travel Agency Booking Pace for Future Arrivals

Japan



Travel Agency Booking Pace for Future Arrivals
Korea



# Lāna'i by Quarter 2021 (cont.)





### Kaua'i by Month 2021









# Kaua'i by Month 2021 (cont.)



### Kaua'i by Quarter 2021





Travel Agency Booking Pace for Future Arrivals



Travel Agency Booking Pace for Future Arrivals

Japan



Travel Agency Booking Pace for Future Arrivals

Bookings



# Kaua'i by Quarter 2021 (cont.)





### Hawai'i Island by Month 2021









### Hawai'i Island by Month 2021 (cont.)



### Hawai'i Island by Quarter 2021









# Hawai'i Island by Quarter 2021 (cont.)