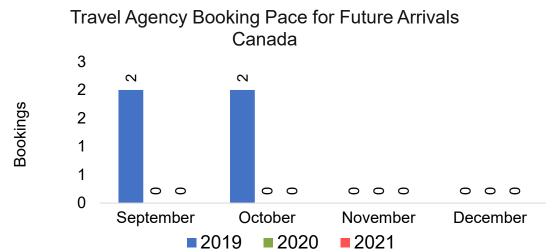

Maui by Month 2021 (cont.)



### Maui by Quarter 2021









# Maui by Quarter 2021 (cont.)



### Moloka'i by Month 2021







Travel Agency Booking Pace for Future Arrivals

Japan

Travel Agency Booking Pace for Future Arrivals Canada



Travel Agency Booking Pace for Future Arrivals Korea



Bookings

Source: Global Agency Pro as of 09/11/21

Bookings

# Moloka'i by Month 2021 (cont.)





#### Moloka'i by Quarter 2021

Travel Agency Booking Pace for Future Arrivals U.S.



Travel Agency Booking Pace for Future Arrivals
Canada



Travel Agency Booking Pace for Future Arrivals

Japan



Travel Agency Booking Pace for Future Arrivals
Korea



Source: Global Agency Pro as of 09/11/21

Bookings

# Moloka'i by Quarter 2021 (cont.)

2022



**2021** 

**2020** 

# Lāna'i by Month 2021









# Lāna'i by Month 2021 (cont.)



# Lāna'i by Quarter 2021

Travel Agency Booking Pace for Future Arrivals U.S.



Travel Agency Booking Pace for Future Arrivals
Canada



Travel Agency Booking Pace for Future Arrivals

Japan



Travel Agency Booking Pace for Future Arrivals
Korea



# Lāna'i by Quarter 2021 (cont.)





### Kaua'i by Month 2021









# Kaua'i by Month 2021 (cont.)



### Kaua'i by Quarter 2021





Travel Agency Booking Pace for Future Arrivals



Travel Agency Booking Pace for Future Arrivals

Japan



Travel Agency Booking Pace for Future Arrivals

Bookings



# Kaua'i by Quarter 2021 (cont.)





### Hawai'i Island by Month 2021









### Hawai'i Island by Month 2021 (cont.)



### Hawai'i Island by Quarter 2021









# Hawai'i Island by Quarter 2021 (co