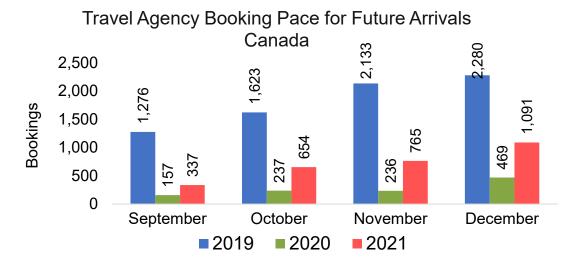

#### CANADA

Travel Agency Booking Pace for Future Arrivals, by Month

# Travel Agency Booking Pace for Future Arrivals, by Quarter