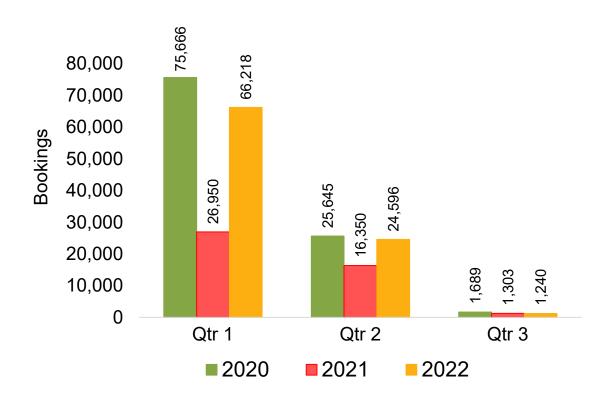

The information is updated daily with a recency of two days prior to current date.





#### Global Agency Pro Index

#### Bookings

 Net sum of the number of visitors (i.e., excluding Hawai'i residents and inter-island travelers) from Sales transactions counted, including Exchanges and Refunds.

#### Booking Date

 The date on which the ticket was purchased by the passenger. Also known as the Sales Date.

#### Travel Date

The date on which travel is expected to take place.

#### Point of Origin Country

The country which contains the airport at which the ticket started.

#### Travel Agency

Travel Agency associated with the ticket is doing business (DBA).





#### US

Travel Agency Booking Pace for Future Arrivals, by Month



Travel Agency Booking Pace for Future Arrivals, by Quarter



#### **JAPAN**

Travel Agency Booking Pace for Future Arrivals, by Month



Travel Agency Booking Pace for Future Arrivals, by Quarter



#### CANADA

Travel Agency Booking Pace for Future Arrivals, by Month



# Travel Agency Booking Pace for Future Arrivals, by Quarter



#### **KOREA**

Travel Agency Booking Pace for Future Arrivals, by Month



Travel Agency Booking Pace for Future Arrivals, by Quarter



#### **AUSTRALIA**

# Travel Agency Booking Pace for Future Arrivals, by Month



# Travel Agency Booking Pace for Future Arrivals, by Quarter



# O'ahu by Month 2021









# O'ahu by Month 2021 (cont.)



# O'ahu by Quarter 2021









# O'ahu by Quarter 2021 (cont.)



#### Maui by Month 2021









# Maui by Month 2021 (cont.)



### Maui by Quarter 2021









# Maui b