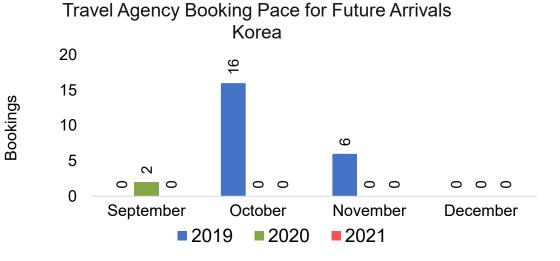

#### **KOREA**

Travel Agency Booking Pace for Future Arrivals, by Month

Travel Agency Booking Pace for Future Arrivals, by Quarter