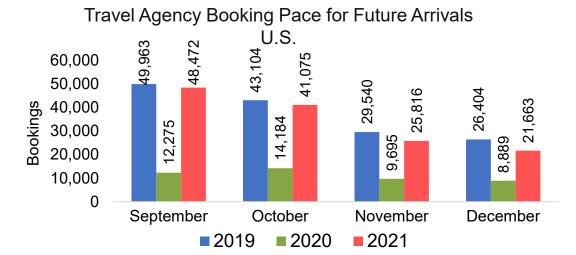

#### US

Travel Agency Booking Pace for Future Arrivals, by Month

Travel Agency Booking Pace for Future Arrivals, by Quarter