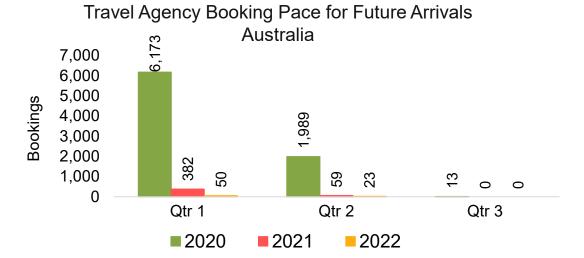

#### **AUSTRALIA**

# Travel Agency Booking Pace for Future Arrivals, by Quarter