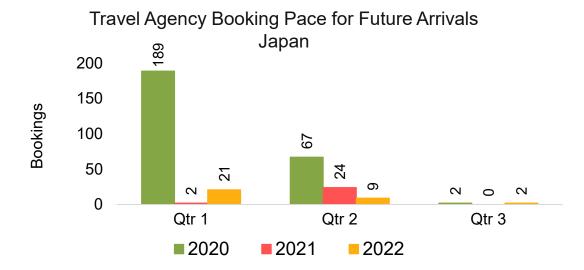

#### **JAPAN**

Travel Agency Booking Pace for Future Arrivals, by Month

Travel Agency Booking Pace for Future Arrivals, by Quarter

# Travel Agency Booking Pace for Future Arrivals, by Quarter