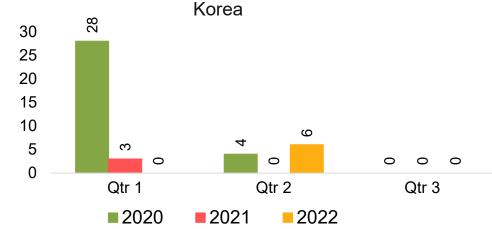

#### **KOREA**

Travel Agency Booking Pace for Future Arrivals, by Month

Travel Agency Booking Pace for Future Arrivals, by Quarter