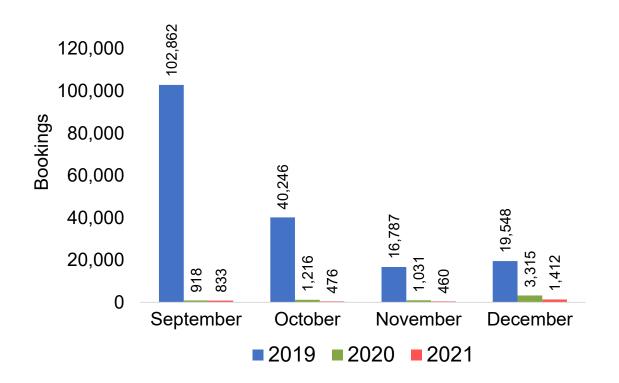

### Moloka'i by Month 2021

Travel Agency Booking Pace for Future Arrivals

Japan

Travel Agency Booking Pace for Future Arrivals Canada

Travel Agency Booking Pace for Future Arrivals Korea

Bookings

Source: Global Agency Pro as of 09/11/21

Bookings