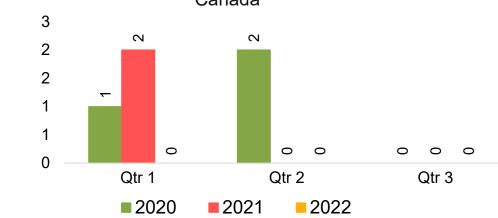

#### CANADA

Travel Agency Booking Pace for Future Arrivals, by Month

# Travel Agency Booking Pace for Future Arrivals, by Quarter