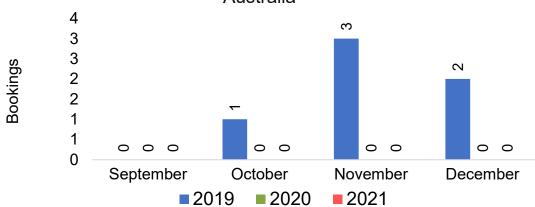

ture Arrivals, by Month



Travel Agency Booking Pace for Future Arrivals, by Quarter



#### **AUSTRALIA**

# Travel Agency Booking Pace for Future Arrivals, by Month



# Travel Agency Booking Pace for Future Arrivals, by Quarter



# O'ahu by Month 2021









# O'ahu by Month 2021 (cont.)



# O'ahu by Quarter 2021









# O'ahu by Quarter 2021 (cont.)



#### Maui by Month 2021









# Maui by Month 2021 (cont.)



### Maui by Quarter 2021









# Maui by Quarter 2021 (cont.)



### Moloka'i by Month 2021







Travel Agency Booking Pace for Future Arrivals

Japan

Travel Agency Booking Pace for Future Arrivals Canada



Travel Agency Booking Pace for Future Arrivals Korea



Bookings

Source: Global Agency Pro as of 09/11/21

Bookings

# Moloka'i by Month 2021 (cont.)





#### Moloka'i by Quarter 2021

Travel Agency Booking Pace for Future Arrivals U.S.



Travel Agency Booking Pace for Future Arrivals
Canada



Travel Agency Booking Pace for Future Arrivals

Japan



Travel Agency Booking Pace for Future Arrivals
Korea



Source: Global Agency Pro as of 09/11/21

Bookings

# Moloka'i by Quarter 2021 (cont.)

2022



**2021** 

**2020** 

# Lāna'i by Month 2021









# Lāna'i by Month 2021 (cont.)



# Lāna'i by Quarter 2021

Travel Agency Booking Pace for Future Arrivals U.S.



Travel Agency Booking Pace for Future Arrivals
Canada



Travel Agency Booking Pace for Future Arrivals

Japan



Travel Agency Booking Pace for Future Arrivals
Korea



# Lāna'i by Quarter 2021 (cont.)





### Kaua'i by Month 2021









# Kaua'i by Month 2021 (cont.)



#