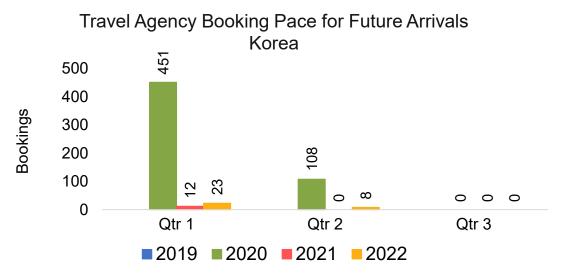

#### **KOREA**

Travel Agency Booking Pace for Future Arrivals, by Month

Travel Agency Booking Pace for Future Arrivals, by Quarter