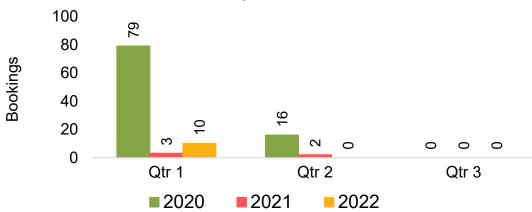

#### US

Travel Agency Booking Pace for Future Arrivals, by Month

Travel Agency Booking Pace for Future Arrivals, by Quarter

# Travel Agency Booking Pace for Future Arrivals, by Quarter