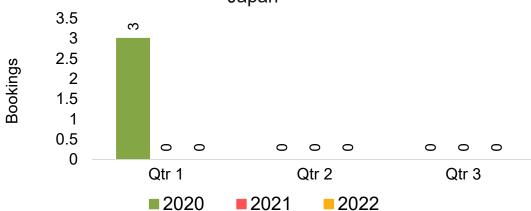

#### **JAPAN**

Travel Agency Booking Pace for Future Arrivals, by Month

Travel Agency Booking Pace for Future Arrivals, by Quarter

# Travel Agency Booking Pace for Future Arrivals, by Quarter