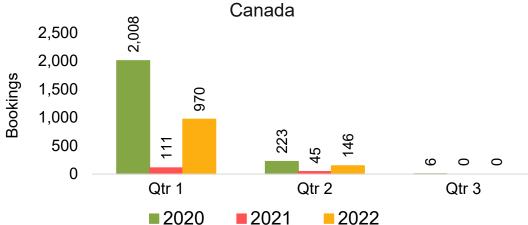

#### CANADA

Travel Agency Booking Pace for Future Arrivals, by Month

# Travel Agency Booking Pace for Future Arrivals, by Quarter