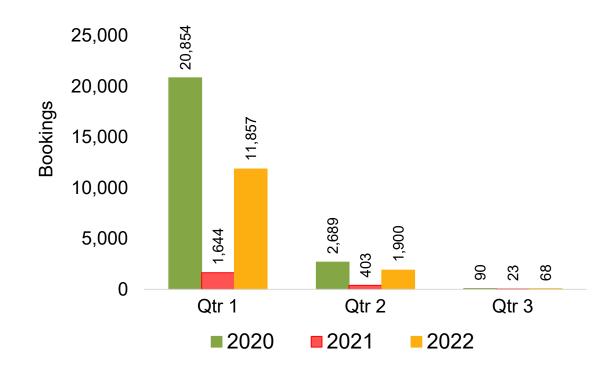

xchanges and Refunds.

#### Booking Date

 The date on which the ticket was purchased by the passenger. Also known as the Sales Date.

#### Travel Date

The date on which travel is expected to take place.

#### Point of Origin Country

The country which contains the airport at which the ticket started.

#### Travel Agency

Travel Agency associated with the ticket is doing business (DBA).





#### US

Travel Agency Booking Pace for Future Arrivals, by Month



Travel Agency Booking Pace for Future Arrivals, by Quarter



#### **JAPAN**

Travel Agency Booking Pace for Future Arrivals, by Month



Travel Agency Booking Pace for Future Arrivals, by Quarter



#### CANADA

Travel Agency Booking Pace for Future Arrivals, by Month



# Travel Agency Booking Pace for Future Arrivals, by Quarter



#### **KOREA**

Travel Agency Booking Pace for Future Arrivals, by Month



Travel Agency Booking Pace for Future Arrivals, by Quarter



#### **AUSTRALIA**

# Travel Agency Booking Pace for Future Arrivals, by Month



# Travel Agency Booking Pace for Future Arrivals, by Quarter



# O'ahu by Month 2021









# O'ahu by Month 2021 (cont.)



# O'ahu by Quarter 2021









# O'ahu by Quarter 2021 (cont.)



#### Maui by Month 2021









# Maui by Month 2021 (cont.)



### Maui by Quarter 2021









# Maui by Quarter 2021 (cont.)



### Moloka'i by Month 2021







Travel Agency Booking Pace for Future Arrivals

Japan

Travel Agency Booking Pace for Future Arrivals Canada



Travel Agency Booking Pace for Future Arrivals Korea



Bookings

Source: Global Agency Pro as of 09/11