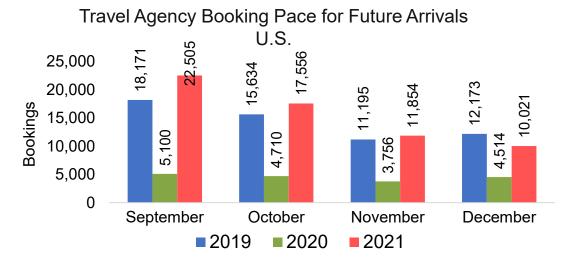

#### **JAPAN**

Travel Agency Booking Pace for Future Arrivals, by Month

Travel Agency Booking Pace for Future Arrivals, by Quarter