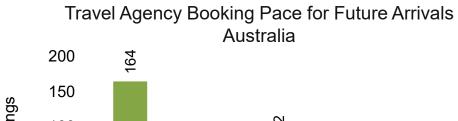

#### **AUSTRALIA**

# Travel Agency Booking Pace for Future Arrivals, by Quarter