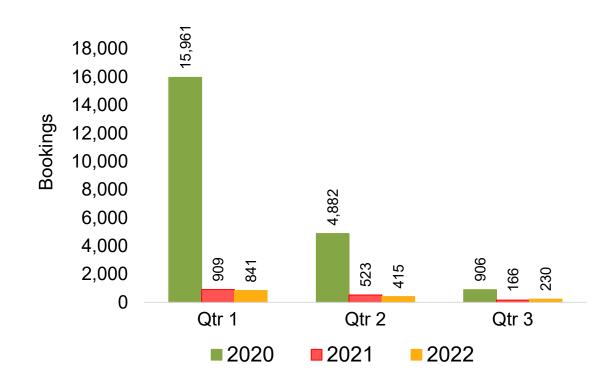

#### Moloka'i by Quarter 2021

Travel Agency Booking Pace for Future Arrivals U.S.

Travel Agency Booking Pace for Future Arrivals
Canada

Travel Agency Booking Pace for Future Arrivals

Japan

Travel Agency Booking Pace for Future Arrivals
Korea

Source: Global Agency Pro as of 09/11/21

Bookings

# Moloka'i by Quarter 2021 (cont.)

2022

**2021** 

**2020** 