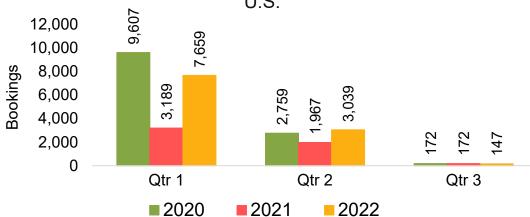

#### US

Travel Agency Booking Pace for Future Arrivals, by Month

Travel Agency Booking Pace for Future Arrivals, by Quarter

# Travel Agency Booking Pace for Future Arrivals, by Quarter