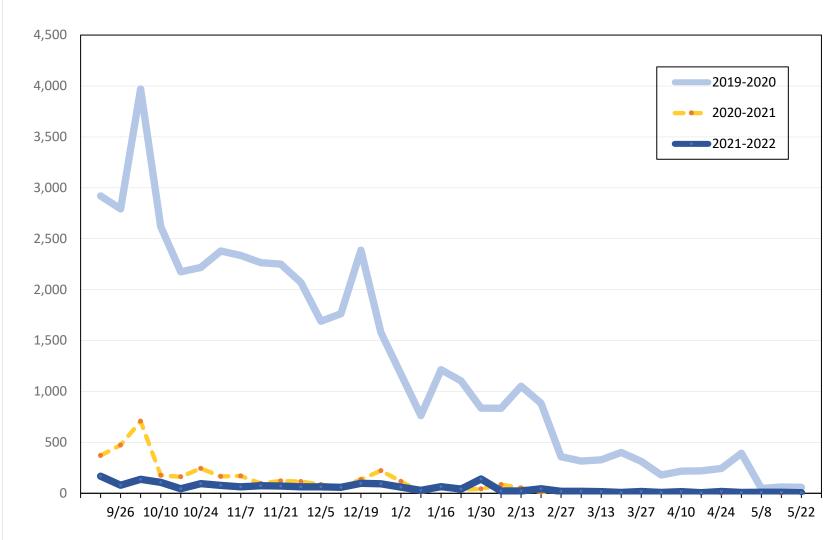

#### Bookings

 Net sum of the number of visitors (i.e., excluding Hawai'i residents and inter-island travelers) from Sales transactions counted, including Exchanges and Refunds.

#### Booking Date

 The date on which the ticket was purchased by the passenger. Also known as the Sales Date.

#### Travel Date

The date on which travel is expected to take place.

### Travel Agency

Travel Agency associated with the ticket is doing business (DBA).

Travel Agency Weekly Bookings for Future Travel to Hawai'i as of September 11, 2021 U.S.