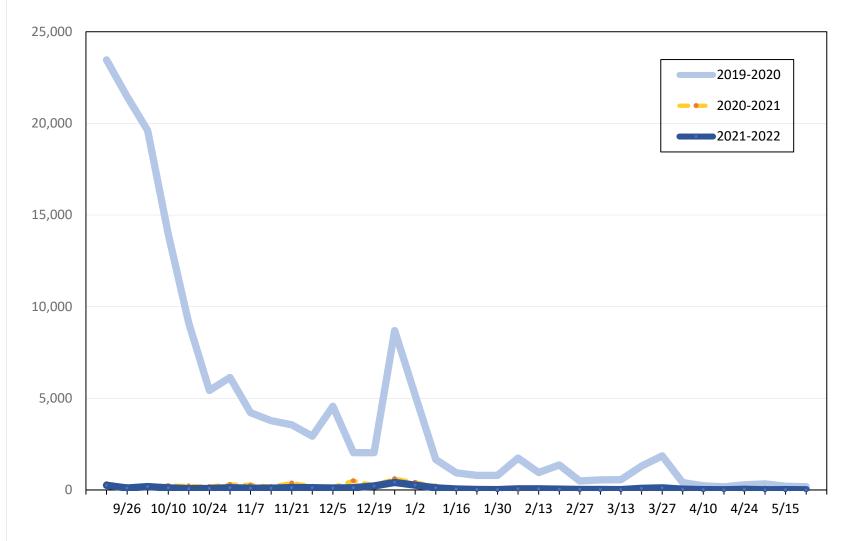

#### Bookings

 Net sum of the number of visitors (i.e., excluding Hawai'i residents and inter-island travelers) from Sales transactions counted, including Exchanges and Refunds.

#### Booking Date

 The date on which the ticket was purchased by the passenger. Also known as the Sales Date.

#### Travel Date

The date on which travel is expected to take place.

### Travel Agency

Travel Agency associated with the ticket is doing business (DBA).

Travel Agency Weekly Bookings for Future Travel to Hawai'i as of September 11, 2021 U.S.