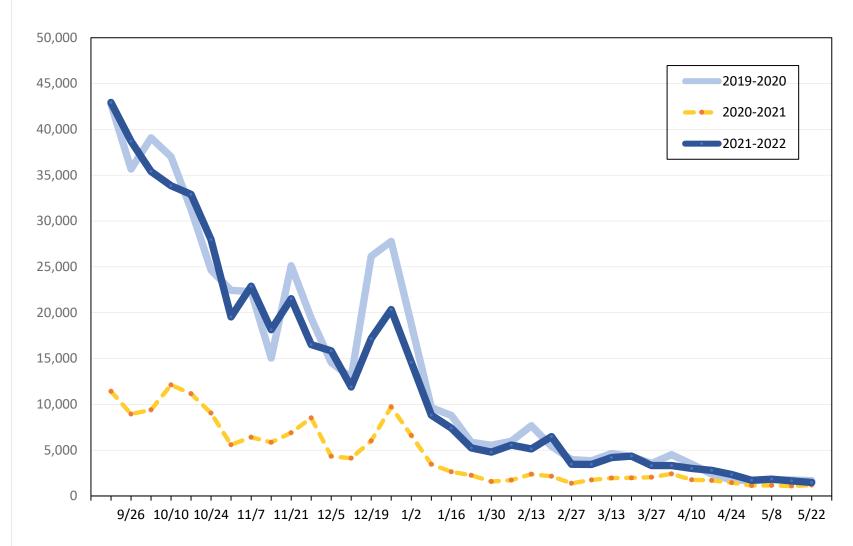

#### Bookings

 Net sum of the number of visitors (i.e., excluding Hawai'i residents and inter-island travelers) from Sales transactions counted, including Exchanges and Refunds.

#### Booking Date

 The date on which the ticket was purchased by the passenger. Also known as the Sales Date.

#### Travel Date

The date on which travel is expected to take place.

### Travel Agency

Travel Agency associated with the ticket is doing business (DBA).

Travel Agency Weekly Bookings for Future Travel to Hawai'i as of September 11, 2021 U.S.