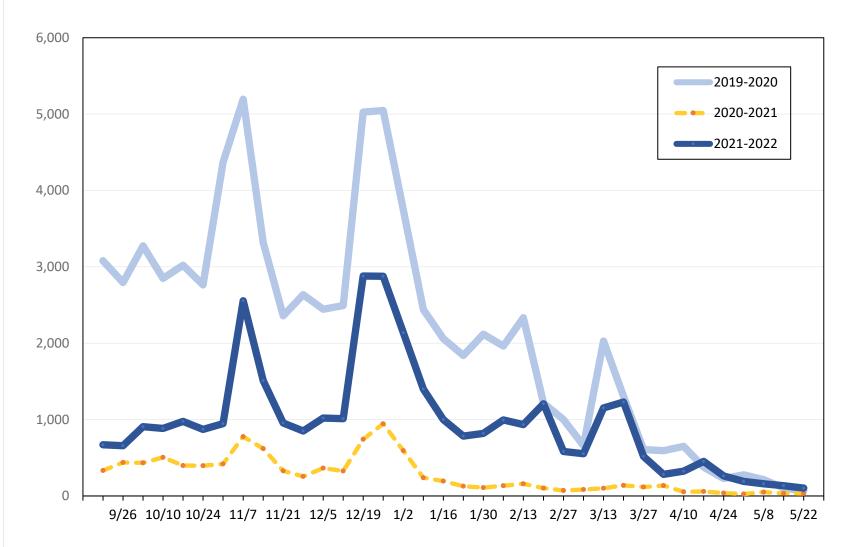

#### Bookings

 Net sum of the number of visitors (i.e., excluding Hawai'i residents and inter-island travelers) from Sales transactions counted, including Exchanges and Refunds.

#### Booking Date

 The date on which the ticket was purchased by the passenger. Also known as the Sales Date.

#### Travel Date

The date on which travel is expected to take place.

### Travel Agency

Travel Agency associated with the ticket is doing business (DBA).

Travel Agency Weekly Bookings for Future Travel to Hawai'i as of September 11, 2021 U.S.