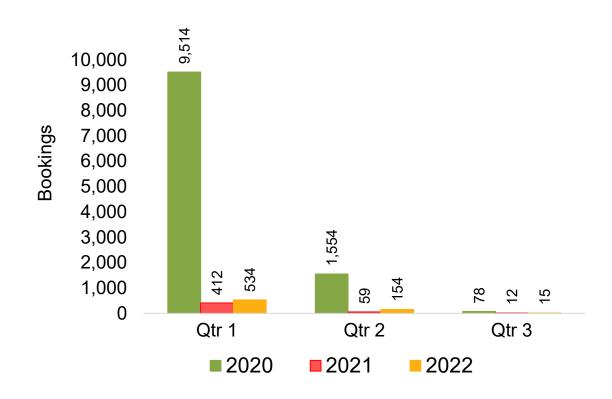

### Travel Date

The date on which travel is expected to take place.

#### Point of Origin Country

The country which contains the airport at which the ticket started.

#### Travel Agency

Travel Agency associated with the ticket is doing business (DBA).





#### US

Travel Agency Booking Pace for Future Arrivals, by Month



Travel Agency Booking Pace for Future Arrivals, by Quarter



#### **JAPAN**

Travel Agency Booking Pace for Future Arrivals, by Month



Travel Agency Booking Pace for Future Arrivals, by Quarter



#### CANADA

Travel Agency Booking Pace for Future Arrivals, by Month



Travel Agency Booking Pace for Future Arrivals, by Quarter



#### **KOREA**

Travel Agency Booking Pace for Future Arrivals, by Month



Travel Agency Booking Pace for Future Arrivals, by Quarter



#### **AUSTRALIA**

## Travel Agency Booking Pace for Future Arrivals, by Month



# Travel Agency Booking Pace for Future Arrivals, by Quarter



#### O'ahu by Month 2021









### O'ahu by Month 2021 (cont.)



### O'ahu by Quarter 2021









### O'ahu by Quarter 2021 (cont.)



#### Maui by Month 2021









### Maui by Month 2021 (cont.)



#### Maui by Quarter 2021









### Maui by Quarter 2021 (cont.)



#### Moloka'i by Month 2021











### Moloka'i by Month 2021 (cont.)



**2020** 

**2021** 

**2019** 

#### Moloka'i by Quarter 2021

Travel Agency Booking Pace for Future Arrivals U.S.



Travel Agency Booking Pace for Future Arrivals
Canada



Travel Agency Booking Pace for Future Arrivals

Japan



Travel Agency Booking Pace for Future Arrivals
Korea



Source