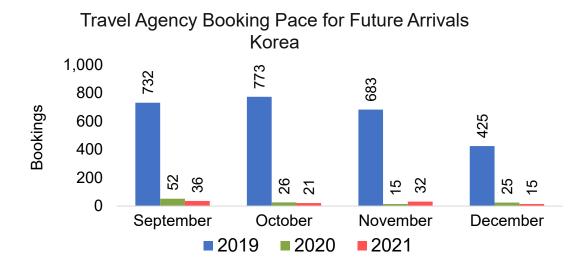

#### **KOREA**

Travel Agency Booking Pace for Future Arrivals, by Month

Travel Agency Booking Pace for Future Arrivals, by Quarter

Source: Global Agency Pro as of 09/18/21

Bookings