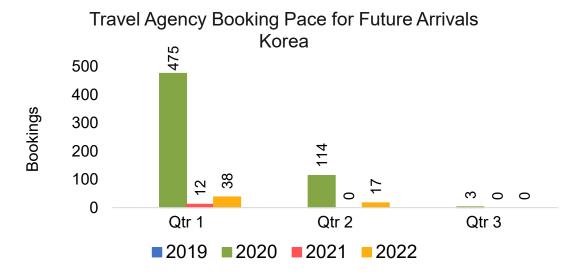

#### **KOREA**

Travel Agency Booking Pace for Future Arrivals, by Month

Travel Agency Booking Pace for Future Arrivals, by Quarter

# Travel Agency Booking Pace for Future Arrivals, by Quarter