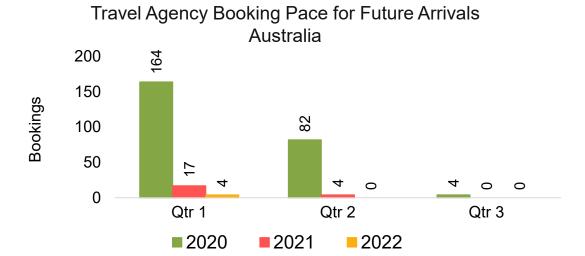

#### **AUSTRALIA**

# Travel Agency Booking Pace for Future Arrivals, by Quarter