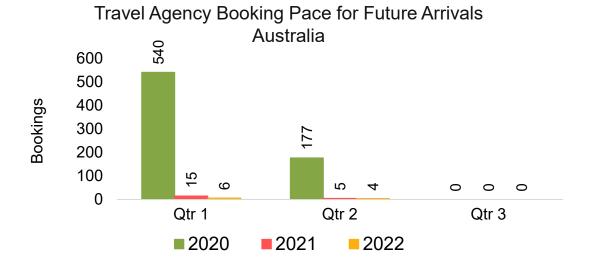

#### **AUSTRALIA**

# Travel Agency Booking Pace for Future Arrivals, by Quarter