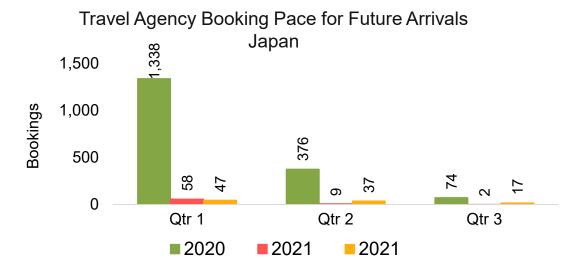

#### **JAPAN**

Travel Agency Booking Pace for Future Arrivals, by Month

Travel Agency Booking Pace for Future Arrivals, by Quarter

# Travel Agency Booking Pace for Future Arrivals, by Quarter