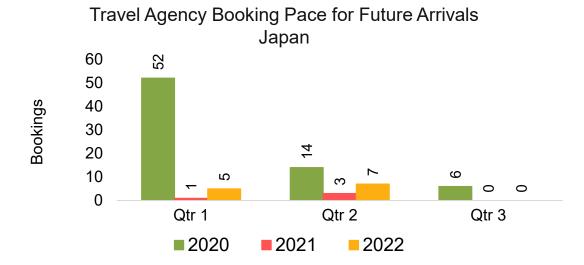

#### **JAPAN**

Travel Agency Booking Pace for Future Arrivals, by Month

Travel Agency Booking Pace for Future Arrivals, by Quarter

# Travel Agency Booking Pace for Future Arrivals, by Quarter

#### Moloka'i by Quarter 2021

Travel Agency Booking Pace for Future Arrivals U.S.

Travel Agency Booking Pace for Future Arrivals
Canada

Travel Agency Booking Pace for Future Arrivals

Japan

Travel Agency Booking Pace for Future Arrivals
Korea

Source: Global Agency Pro as of 09/18/21

Bookings