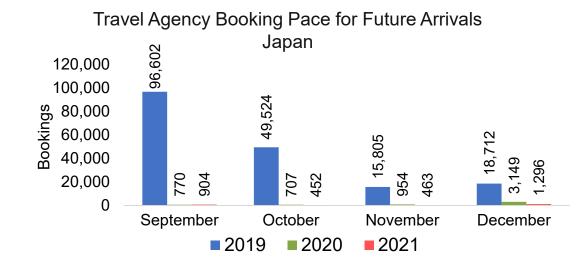

#### **JAPAN**

Travel Agency Booking Pace for Future Arrivals, by Month

Travel Agency Booking Pace for Future Arrivals, by Quarter

## Travel Agency Booking Pace for Future Arrivals, by Month