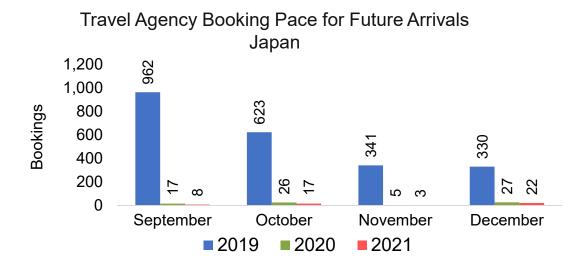

#### **JAPAN**

Travel Agency Booking Pace for Future Arrivals, by Month

Travel Agency Booking Pace for Future Arrivals, by Quarter

Source: Global Agency Pro as of 09/18/21

Bookings