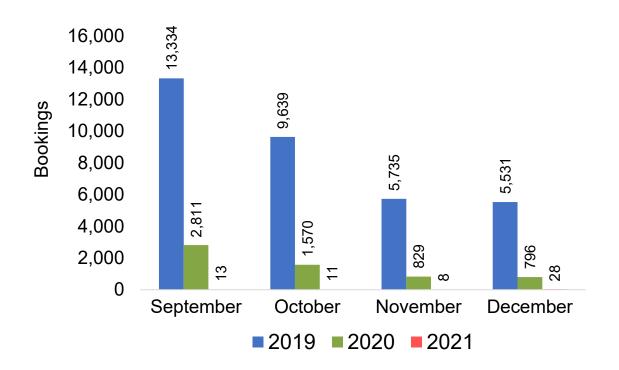

## Travel Agency Booking Pace for Future Arrivals, by Month

#### O'ahu by Month 2021

#### Maui by Month 2021

#### Moloka'i by Month 2021

#### Lāna'i by Month 2021

Travel Agency Booking Pace for Future Arrivals U.S.

Travel Agency Booking Pace for Future Arrivals
Canada

Travel Agency Booking Pace for Future Arrivals

Bookings

Bookings

Travel Agency Booking Pace for Future Arrivals

#### Kaua'i by Month 2021

#### Hawai'i Island by Month 2021