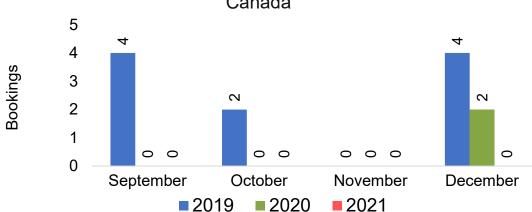

#### CANADA

Travel Agency Booking Pace for Future Arrivals, by Month

Travel Agency Booking Pace for Future Arrivals, by Quarter

## Travel Agency Booking Pace for Future Arrivals, by Month