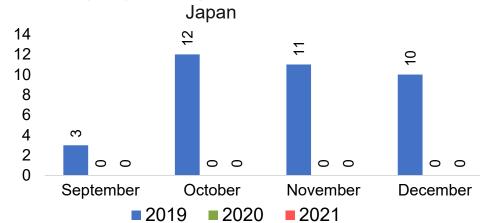

#### **JAPAN**

Travel Agency Booking Pace for Future Arrivals, by Month

Travel Agency Booking Pace for Future Arrivals, by Quarter