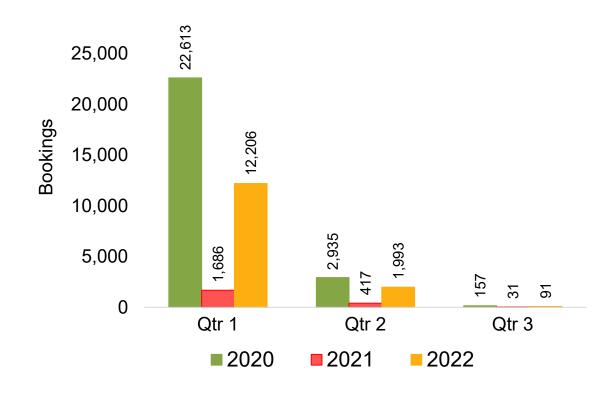

Exchanges and Refunds.

#### Booking Date

 The date on which the ticket was purchased by the passenger. Also known as the Sales Date.

#### Travel Date

The date on which travel is expected to take place.

#### Point of Origin Country

The country which contains the airport at which the ticket started.

#### Travel Agency

Travel Agency associated with the ticket is doing business (DBA).





#### US

Travel Agency Booking Pace for Future Arrivals, by Month



Travel Agency Booking Pace for Future Arrivals, by Quarter



#### **JAPAN**

Travel Agency Booking Pace for Future Arrivals, by Month



Travel Agency Booking Pace for Future Arrivals, by Quarter



#### CANADA

Travel Agency Booking Pace for Future Arrivals, by Month



Travel Agency Booking Pace for Future Arrivals, by Quarter



#### **KOREA**

Travel Agency Booking Pace for Future Arrivals, by Month



Travel Agency Booking Pace for Future Arrivals, by Quarter



#### **AUSTRALIA**

## Travel Agency Booking Pace for Future Arrivals, by Month



# Travel Agency Booking Pace for Future Arrivals, by Quarter



#### O'ahu by Month 2021









### O'ahu by Month 2021 (cont.)



### O'ahu by Quarter 2021









### O'ahu by Quarter 2021 (cont.)



#### Maui by Month 2021









### Maui by Month 2021 (cont.)



#### Maui by Quarter 2021









### Maui by Quarter 2021 (cont.)



#### Moloka'i by Month 2021











### Moloka'i by Month 2021 (cont.)



**2020** 

**2021** 

**2019** 

#### Moloka'i by Quarter 2021

Travel Agency Booking Pace for Future Arrivals U.S.



Travel Agency Booking Pace for Future