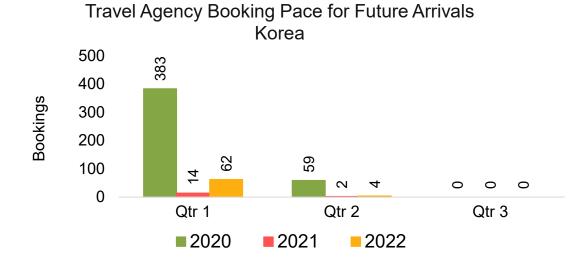

#### **KOREA**

Travel Agency Booking Pace for Future Arrivals, by Month

Travel Agency Booking Pace for Future Arrivals, by Quarter

# Travel Agency Booking Pace for Future Arrivals, by Quarter