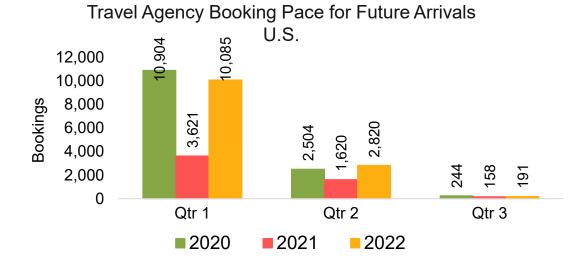

#### US

Travel Agency Booking Pace for Future Arrivals, by Month

Travel Agency Booking Pace for Future Arrivals, by Quarter

# Travel Agency Booking Pace for Future Arrivals, by Quarter