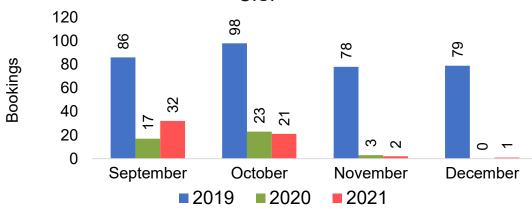

#### US

Travel Agency Booking Pace for Future Arrivals, by Month

Travel Agency Booking Pace for Future Arrivals, by Quarter