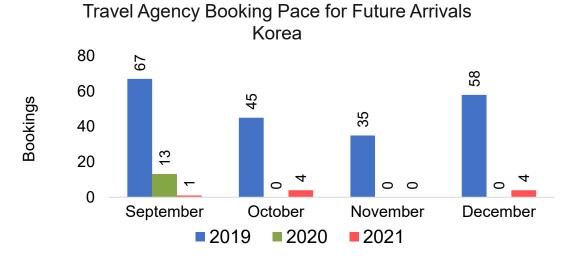

#### **KOREA**

Travel Agency Booking Pace for Future Arrivals, by Month

Travel Agency Booking Pace for Future Arrivals, by Quarter