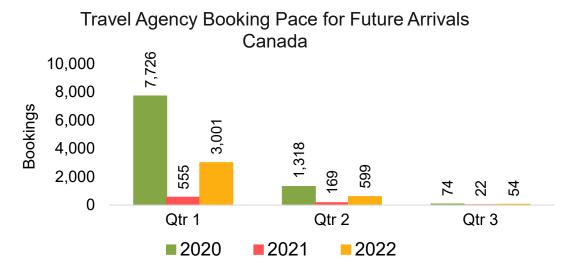

#### CANADA

Travel Agency Booking Pace for Future Arrivals, by Month

Travel Agency Booking Pace for Future Arrivals, by Quarter

# Travel Agency Booking Pace for Future Arrivals, by Quarter