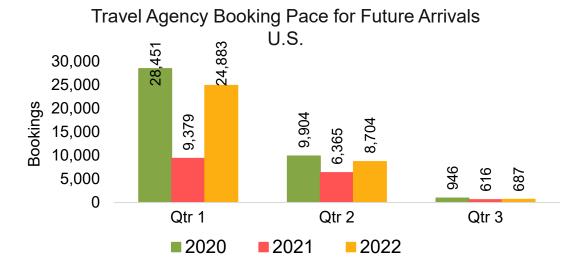

#### US

Travel Agency Booking Pace for Future Arrivals, by Month

Travel Agency Booking Pace for Future Arrivals, by Quarter

# Travel Agency Booking Pace for Future Arrivals, by Quarter