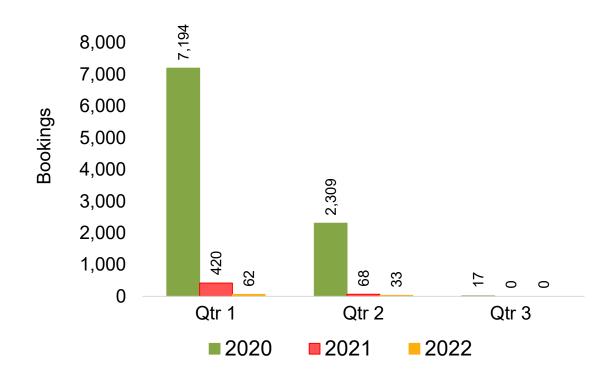

# Travel Agency Booking Pace for Future Arrivals, by Quarter

### O'ahu by Quarter 2021

#### Maui by Quarter 2021

#### Moloka'i by Quarter 2021

Travel Agency Booking Pace for Future Arrivals U.S.

Travel Agency Booking Pace for Future Arrivals
Canada

Travel Agency Booking Pace for Future Arrivals

Japan

Travel Agency Booking Pace for Future Arrivals
Korea

### Moloka'i by Quarter 2021 (cont.)

Qtr 2

2022

**2021** 

Qtr 3

Qtr 1

**2020** 

0.4

### Lāna'i by Quarter 2021

Travel Agency Booking Pace for Future Arrivals U.S.

Travel Agency Booking Pace for Future Arrivals Canada

Travel Agency Booking Pace for Future Arrivals Japan

Travel Agency Booking Pace for Future Arrivals Korea

#### Kaua'i by Quarter 2021

### Hawai'i Island by Quarter 2021