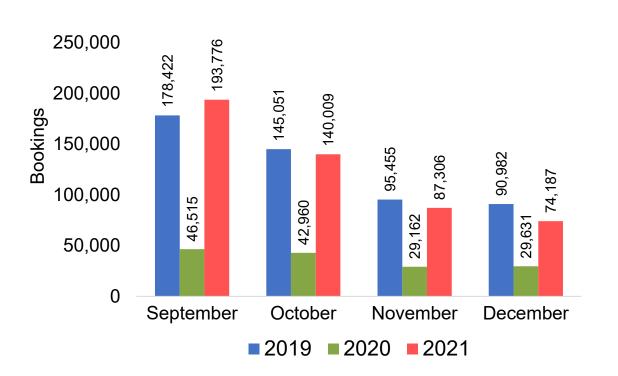

#### US

Travel Agency Booking Pace for Future Arrivals, by Month

Travel Agency Booking Pace for Future Arrivals, by Quarter

## Travel Agency Booking Pace for Future Arrivals, by Month