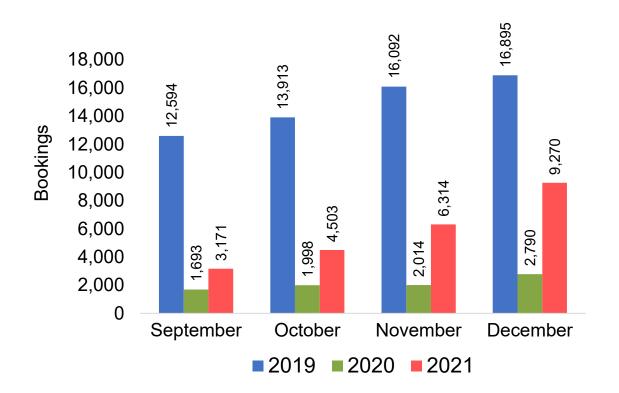

r-island travelers) from Sales transactions counted, including Exchanges and Refunds.

#### Booking Date

 The date on which the ticket was purchased by the passenger. Also known as the Sales Date.

#### Travel Date

The date on which travel is expected to take place.

#### Point of Origin Country

The country which contains the airport at which the ticket started.

#### Travel Agency

Travel Agency associated with the ticket is doing business (DBA).





#### US

Travel Agency Booking Pace for Future Arrivals, by Month



Travel Agency Booking Pace for Future Arrivals, by Quarter



#### **JAPAN**

Travel Agency Booking Pace for Future Arrivals, by Month



Travel Agency Booking Pace for Future Arrivals, by Quarter



#### CANADA

Travel Agency Booking Pace for Future Arrivals, by Month



Travel Agency Booking Pace for Future Arrivals, by Quarter



#### **KOREA**

Travel Agency Booking Pace for Future Arrivals, by Month



Travel Agency Booking Pace for Future Arrivals, by Quarter



#### **AUSTRALIA**

## Travel Agency Booking Pace for Future Arrivals, by Month



# Travel Agency Booking Pace for Future Arrivals, by Quarter



#### O'ahu by Month 2021









### O'ahu by Month 2021 (cont.)



### O'ahu by Quarter 2021









### O'ahu by Quarter 2021 (cont.)



#### Maui by Month 2021









### Maui by Month 2021 (cont.)



#### Maui by Quarter 2021









### Maui by Quarter 2021 (cont.)



#### Moloka'i by Month 2021











### Moloka'i by Month 2021 (cont.)



**2020** 

**2021** 

**2019** 

#### Moloka'i by Quarter 2021

Travel Agency Booking Pace for