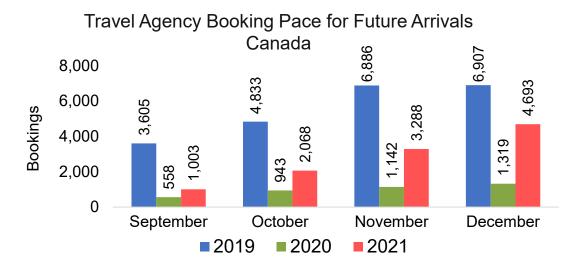

#### CANADA

Travel Agency Booking Pace for Future Arrivals, by Month

Travel Agency Booking Pace for Future Arrivals, by Quarter

Source: Global Agency Pro as of 09/18/21

Bookings