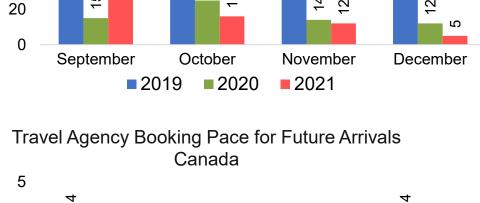

#### CANADA

Travel Agency Booking Pace for Future Arrivals, by Month

Travel Agency Booking Pace for Future Arrivals, by Quarter

## Travel Agency Booking Pace for Future Arrivals, by Month