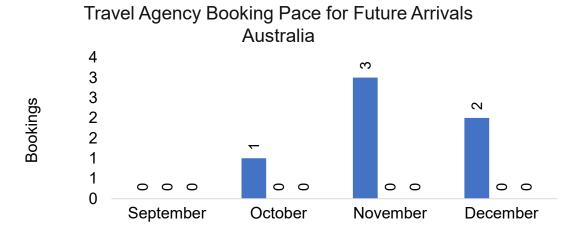

e Arrivals, by Quarter



#### CANADA

Travel Agency Booking Pace for Future Arrivals, by Month



Travel Agency Booking Pace for Future Arrivals, by Quarter



#### **KOREA**

Travel Agency Booking Pace for Future Arrivals, by Month



Travel Agency Booking Pace for Future Arrivals, by Quarter



#### **AUSTRALIA**

## Travel Agency Booking Pace for Future Arrivals, by Month



# Travel Agency Booking Pace for Future Arrivals, by Quarter



#### O'ahu by Month 2021









### O'ahu by Month 2021 (cont.)



### O'ahu by Quarter 2021









### O'ahu by Quarter 2021 (cont.)



#### Maui by Month 2021









### Maui by Month 2021 (cont.)



#### Maui by Quarter 2021









### Maui by Quarter 2021 (cont.)



#### Moloka'i by Month 2021











### Moloka'i by Month 2021 (cont.)



**2020** 

**2021** 

**2019** 

#### Moloka'i by Quarter 2021

Travel Agency Booking Pace for Future Arrivals U.S.



Travel Agency Booking Pace for Future Arrivals
Canada



Travel Agency Booking Pace for Future Arrivals

Japan



Travel Agency Booking Pace for Future Arrivals
Korea



Source: Global Agency Pro as of 09/18/21

Bookings

### Moloka'i by Quarter 2021 (cont.)

Qtr 2

2022

**2021** 

Qtr 3





Qtr 1

**2020** 

0.4

0.2

0

#### Lāna'i by Month 2021

Travel Agency Booking Pace for Future Arrivals U.S.



Travel Agency Booking Pace for Future Arrivals
Canada



Travel Agency Booking Pace for Future Arrivals

Bookings

Bookings



Travel Agency Booking Pace for Future Arrivals



Bookings

### Lāna'i by Month 2021 (cont.)



### Lāna'i by Quarter 2021

Travel Agency Bookin