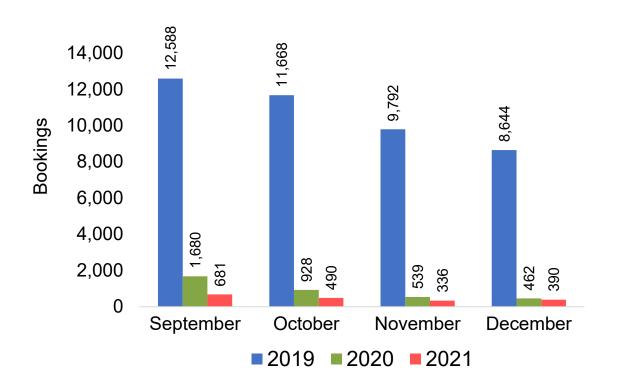

s purchased by the passenger. Also known as the Sales Date.

#### Travel Date

The date on which travel is expected to take place.

#### Point of Origin Country

The country which contains the airport at which the ticket started.

#### Travel Agency

Travel Agency associated with the ticket is doing business (DBA).





#### US

Travel Agency Booking Pace for Future Arrivals, by Month



Travel Agency Booking Pace for Future Arrivals, by Quarter



#### **JAPAN**

Travel Agency Booking Pace for Future Arrivals, by Month



Travel Agency Booking Pace for Future Arrivals, by Quarter



#### CANADA

Travel Agency Booking Pace for Future Arrivals, by Month



Travel Agency Booking Pace for Future Arrivals, by Quarter



#### **KOREA**

Travel Agency Booking Pace for Future Arrivals, by Month



Travel Agency Booking Pace for Future Arrivals, by Quarter



#### **AUSTRALIA**

## Travel Agency Booking Pace for Future Arrivals, by Month



# Travel Agency Booking Pace for Future Arrivals, by Quarter



#### O'ahu by Month 2021









### O'ahu by Month 2021 (cont.)



### O'ahu by Quarter 2021









### O'ahu by Quarter 2021 (cont.)



#### Maui by Month 2021









### Maui by Month 2021 (cont.)



#### Maui by Quarter 2021









### Maui by Quarter 2021 (cont.)



#### Moloka'i by Month 2021











### Moloka'i by Month 2021 (cont.)



**2020** 

**2021** 

**2019** 

#### Moloka'i by Quarter 2021

Travel Agency Booking Pace for Future Arrivals U.S.



Travel Agency Booking Pace for Future Arrivals
Canada



Travel Agency Booking Pace for Future Arrivals

Japan