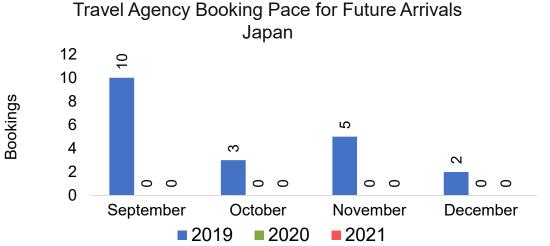

#### **JAPAN**

Travel Agency Booking Pace for Future Arrivals, by Month

Travel Agency Booking Pace for Future Arrivals, by Quarter

## Travel Agency Booking Pace for Future Arrivals, by Month