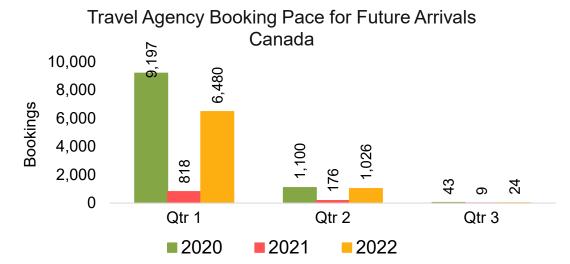

#### CANADA

Travel Agency Booking Pace for Future Arrivals, by Month

Travel Agency Booking Pace for Future Arrivals, by Quarter

# Travel Agency Booking Pace for Future Arrivals, by Quarter