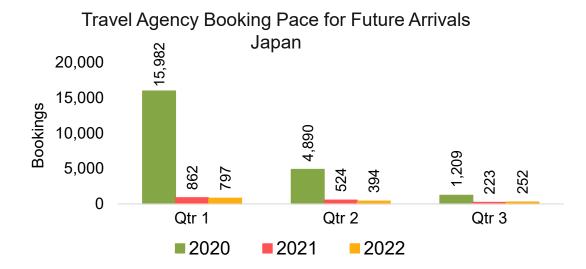

#### **JAPAN**

Travel Agency Booking Pace for Future Arrivals, by Month

Travel Agency Booking Pace for Future Arrivals, by Quarter

# Travel Agency Booking Pace for Future Arrivals, by Quarter