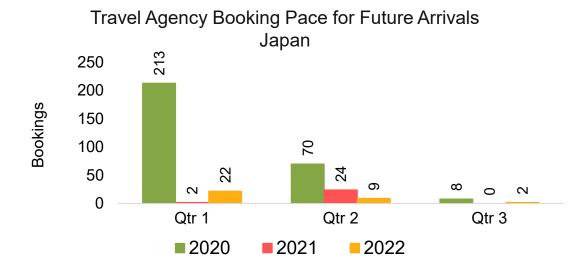

#### **JAPAN**

Travel Agency Booking Pace for Future Arrivals, by Month

Travel Agency Booking Pace for Future Arrivals, by Quarter

# Travel Agency Booking Pace for Future Arrivals, by Quarter