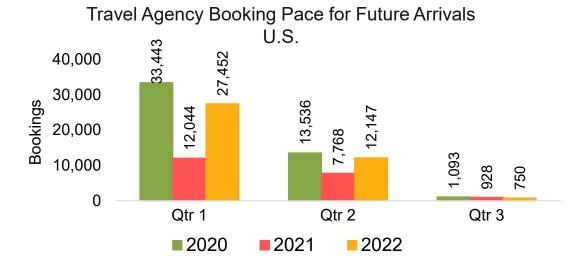

#### US

Travel Agency Booking Pace for Future Arrivals, by Month

Travel Agency Booking Pace for Future Arrivals, by Quarter

# Travel Agency Booking Pace for Future Arrivals, by Quarter