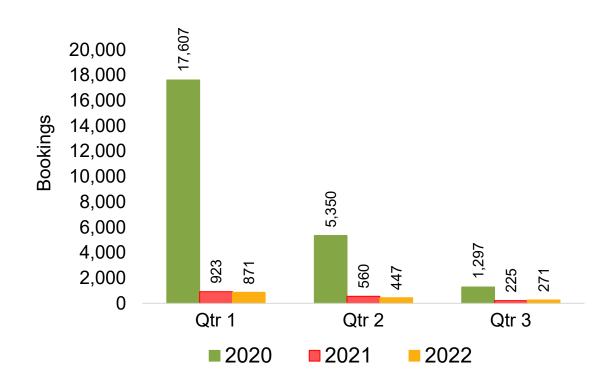

#### **JAPAN**

Travel Agency Booking Pace for Future Arrivals, by Month

Travel Agency Booking Pace for Future Arrivals, by Quarter

# Travel Agency Booking Pace for Future Arrivals, by Quarter