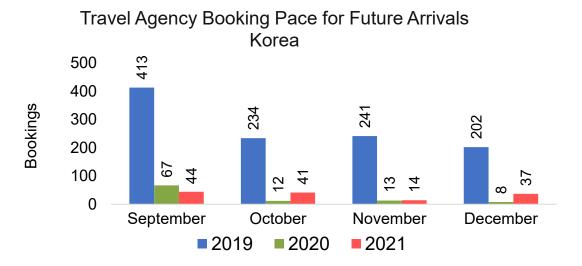

#### **KOREA**

Travel Agency Booking Pace for Future Arrivals, by Month

Travel Agency Booking Pace for Future Arrivals, by Quarter

## Travel Agency Booking Pace for Future Arrivals, by Month