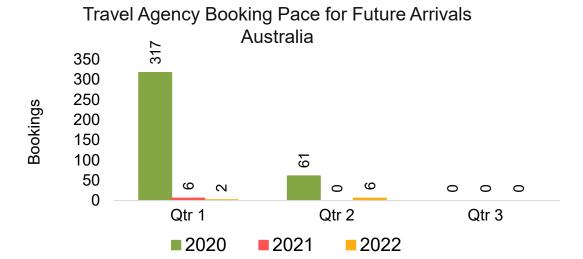

#### **AUSTRALIA**

# Travel Agency Booking Pace for Future Arrivals, by Quarter