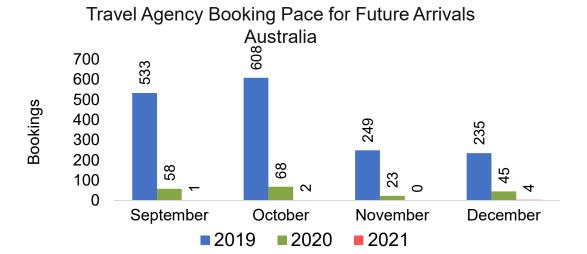

ravel Agency Booking Pace for Future Arrivals U.S.



Travel Agency Booking Pace for Future Arrivals
Canada



Travel Agency Booking Pace for Future Arrivals

Bookings

Bookings



Travel Agency Booking Pace for Future Arrivals



Bookings

### Lāna'i by Month 2021 (cont.)



### Lāna'i by Quarter 2021

Travel Agency Booking Pace for Future Arrivals U.S.



Travel Agency Booking Pace for Future Arrivals Canada



Travel Agency Booking Pace for Future Arrivals Japan



Travel Agency Booking Pace for Future Arrivals Korea



## Lāna'i by Quarter 2021 (cont.)





#### Kaua'i by Month 2021









### Kaua'i by Month 2021 (cont.)



#### Kaua'i by Quarter 2021









### Kaua'i by Quarter 2021 (cont.)



#### Hawai'i Island by Month 2021









#### Hawai'i Island by Month 2021 (cont.)



### Hawai'i Island by Quarter 2021









### Hawai'i Island by Quarter 2021 (cont.)