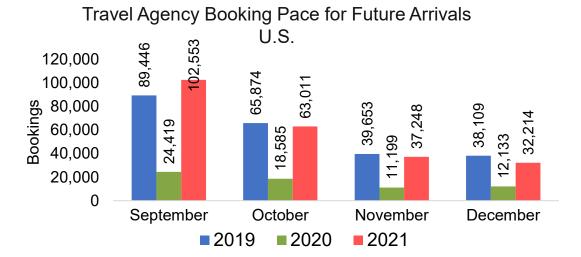

#### US

Travel Agency Booking Pace for Future Arrivals, by Month

Travel Agency Booking Pace for Future Arrivals, by Quarter

## Travel Agency Booking Pace for Future Arrivals, by Month

Source: Global Agency Pro as of 09/18/21

Bookings