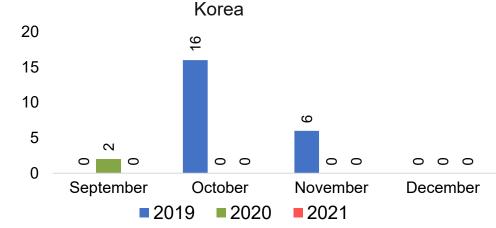

#### **KOREA**

Travel Agency Booking Pace for Future Arrivals, by Month

Travel Agency Booking Pace for Future Arrivals, by Quarter

## Travel Agency Booking Pace for Future Arrivals, by Month