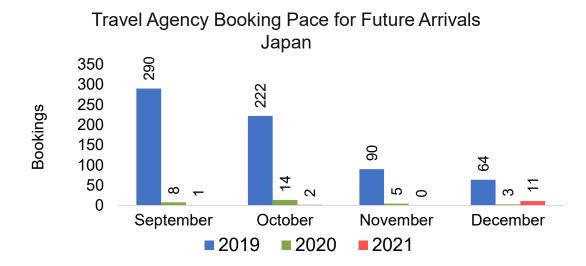

#### **JAPAN**

Travel Agency Booking Pace for Future Arrivals, by Month

Travel Agency Booking Pace for Future Arrivals, by Quarter