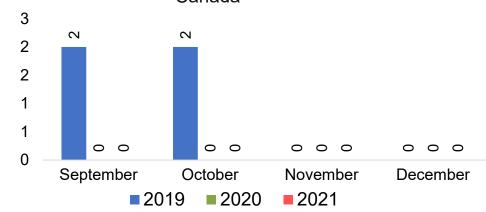

#### CANADA

Travel Agency Booking Pace for Future Arrivals, by Month

Travel Agency Booking Pace for Future Arrivals, by Quarter