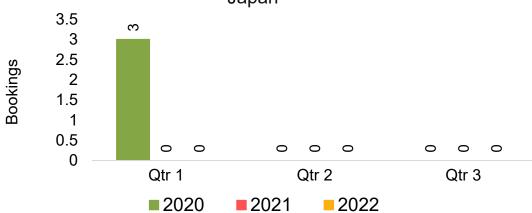

#### **JAPAN**

Travel Agency Booking Pace for Future Arrivals, by Month

Travel Agency Booking Pace for Future Arrivals, by Quarter

# Travel Agency Booking Pace for Future Arrivals, by Quarter

Source: Global Agency Pro as of 09/18/21

Bookings