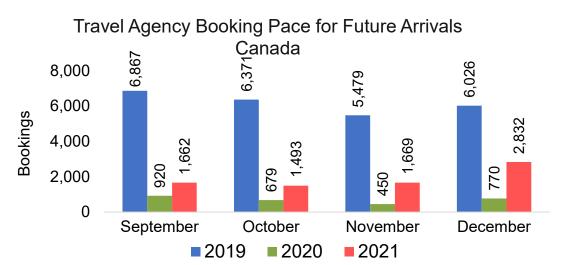

#### CANADA

Travel Agency Booking Pace for Future Arrivals, by Month

Travel Agency Booking Pace for Future Arrivals, by Quarter

## Travel Agency Booking Pace for Future Arrivals, by Month

Source: Global Agency Pro as of 09/18/21

Bookings