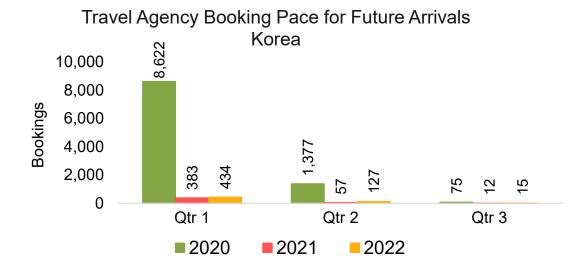

#### **KOREA**

Travel Agency Booking Pace for Future Arrivals, by Month

Travel Agency Booking Pace for Future Arrivals, by Quarter

# Travel Agency Booking Pace for Future Arrivals, by Quarter