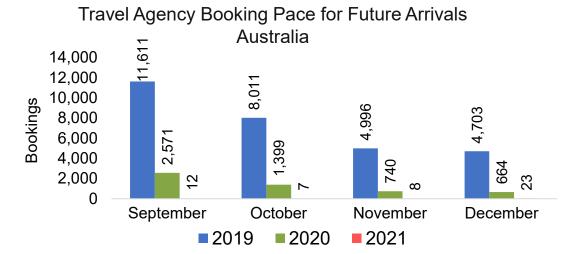

th the ticket is doing business (DBA).





#### US

Travel Agency Booking Pace for Future Arrivals, by Month



Travel Agency Booking Pace for Future Arrivals, by Quarter



#### **JAPAN**

Travel Agency Booking Pace for Future Arrivals, by Month



Travel Agency Booking Pace for Future Arrivals, by Quarter



#### CANADA

Travel Agency Booking Pace for Future Arrivals, by Month



Travel Agency Booking Pace for Future Arrivals, by Quarter



#### **KOREA**

Travel Agency Booking Pace for Future Arrivals, by Month



Travel Agency Booking Pace for Future Arrivals, by Quarter



#### **AUSTRALIA**

## Travel Agency Booking Pace for Future Arrivals, by Month



# Travel Agency Booking Pace for Future Arrivals, by Quarter



#### O'ahu by Month 2021









### O'ahu by Month 2021 (cont.)



### O'ahu by Quarter 2021









### O'ahu by Quarter 2021 (cont.)



#### Maui by Month 2021









### Maui by Month 2021 (cont.)



#### Maui by Quarter 2021









### Maui by Quarter 2021 (cont.)



#### Moloka'i by Month 2021











### Moloka'i by Month 2021 (cont.)



**2020** 

**2021** 

**2019** 

#### Moloka'i by Quarter 2021

Travel Agency Booking Pace for Future Arrivals U.S.



Travel Agency Booking Pace for Future Arrivals
Canada



Travel Agency Booking Pace for Future Arrivals

Japan



Travel Agency Booking Pace for Future Arrivals
Korea



Source: Global Agency Pro as of 09/18/21

Bookings

### Moloka'i by Quarter 2021 (cont.)

Qtr 2

2022

**2021** 

Qtr 3





Qtr 1

**2020** 

0.4

0.2

0

#### Lāna'i by Month 2021

Travel Agency Booking Pace for Future A