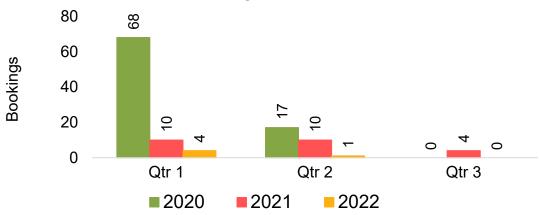

#### Moloka'i by Quarter 2021

Travel Agency Booking Pace for Future Arrivals U.S.



Travel Agency Booking Pace for Future Arrivals
Canada



Travel Agency Booking Pace for Future Arrivals

Japan



Travel Agency Booking Pace for Future Arrivals
Korea



Source: Global Agency Pro as of 09/18/21

Bookings

### Moloka'i by Quarter 2021 (cont.)

Qtr 2

2022

**2021** 

Qtr 3





Qtr 1

**2020** 

0.4

0.2

0

#### Lāna'i by Month 2021

Travel Agency Booking Pace for Future Arrivals U.S.



Travel Agency Booking Pace for Future Arrivals
Canada



Travel Agency Booking Pace for Future Arrivals

Bookings

Bookings



Travel Agency Booking Pace for Future Arrivals



Bookings

### Lāna'i by Month 2021 (cont.)



### Lāna'i by Quarter 2021

Travel Agency Booking Pace for Future Arrivals U.S.



Travel Agency Booking Pace for Future Arrivals Canada



Travel Agency Booking Pace for Future Arrivals Japan



Travel Agency Booking Pace for Future Arrivals Korea



## Lāna'i by Quarter 2021 (cont.)





#### Kaua'i by Month 2021









### Kaua'i by Month 2021 (cont.)



#### Kaua'i by Quarter 2021









### Kaua'i by Quarter 2021 (cont.)



#### Hawai'i Island by Month 2021









#### Hawai'i Island by Month 2021 (cont.)



### Hawai'i Island by Quarter 2021









### Hawai'i Island by Quarter 2021 (cont.)