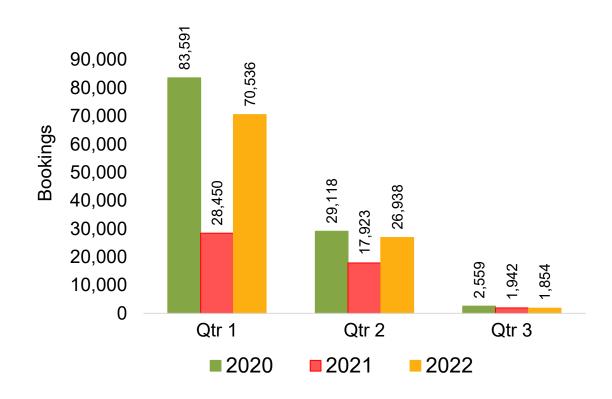

#### US

Travel Agency Booking Pace for Future Arrivals, by Month

Travel Agency Booking Pace for Future Arrivals, by Quarter

# Travel Agency Booking Pace for Future Arrivals, by Quarter