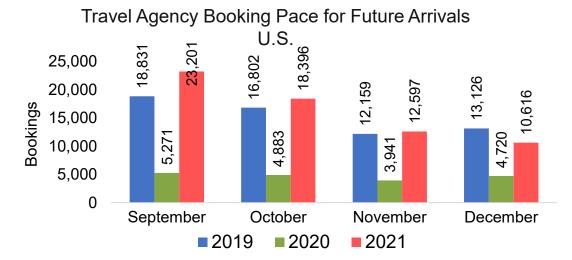

#### US

Travel Agency Booking Pace for Future Arrivals, by Month

Travel Agency Booking Pace for Future Arrivals, by Quarter

## Travel Agency Booking Pace for Future Arrivals, by Month