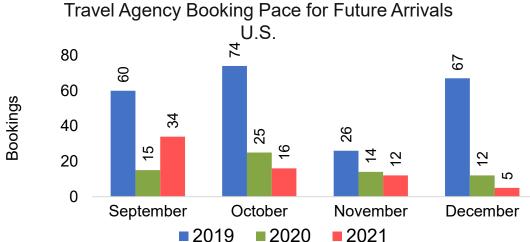

#### US

Travel Agency Booking Pace for Future Arrivals, by Month

Travel Agency Booking Pace for Future Arrivals, by Quarter

## Travel Agency Booking Pace for Future Arrivals, by Month