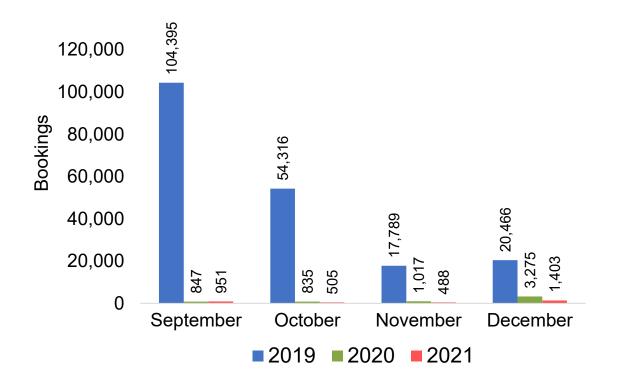

#### **JAPAN**

Travel Agency Booking Pace for Future Arrivals, by Month

Travel Agency Booking Pace for Future Arrivals, by Quarter

## Travel Agency Booking Pace for Future Arrivals, by Month