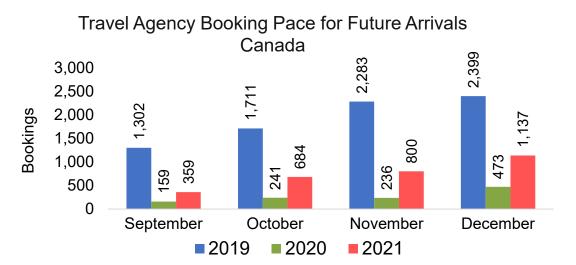

#### CANADA

Travel Agency Booking Pace for Future Arrivals, by Month

Travel Agency Booking Pace for Future Arrivals, by Quarter

## Travel Agency Booking Pace for Future Arrivals, by Month