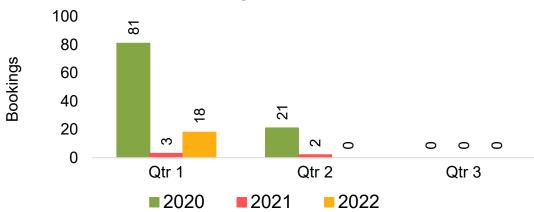

#### US

Travel Agency Booking Pace for Future Arrivals, by Month

Travel Agency Booking Pace for Future Arrivals, by Quarter

# Travel Agency Booking Pace for Future Arrivals, by Quarter

Source: Global Agency Pro as of 09/18/21

Bookings