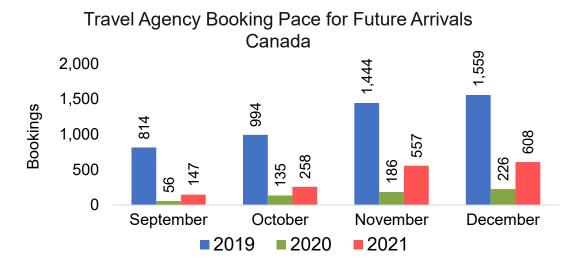

#### CANADA

Travel Agency Booking Pace for Future Arrivals, by Month

Travel Agency Booking Pace for Future Arrivals, by Quarter