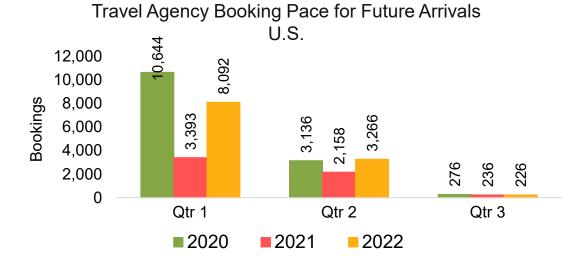

#### US

Travel Agency Booking Pace for Future Arrivals, by Month

Travel Agency Booking Pace for Future Arrivals, by Quarter

# Travel Agency Booking Pace for Future Arrivals, by Quarter

#### Moloka'i by Quarter 2021

Travel Agency Booking Pace for Future Arrivals U.S.

Travel Agency Booking Pace for Future Arrivals
Canada

Travel Agency Booking Pace for Future Arrivals

Japan

Travel Agency Booking Pace for Future Arrivals
Korea

Source: Global Agency Pro as of 09/18/21

Bookings