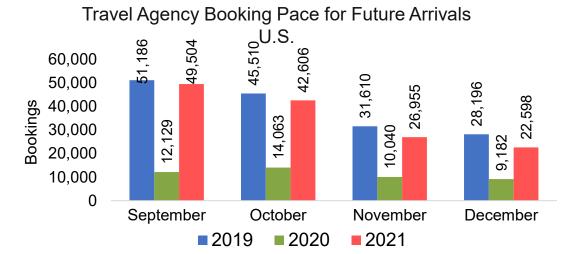

#### US

Travel Agency Booking Pace for Future Arrivals, by Month

Travel Agency Booking Pace for Future Arrivals, by Quarter

Source: Global Agency Pro as of 09/18/21

Bookings