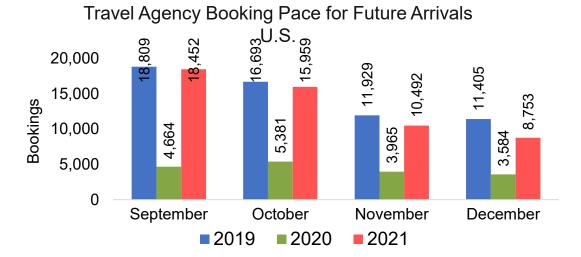

#### US

Travel Agency Booking Pace for Future Arrivals, by Month

Travel Agency Booking Pace for Future Arrivals, by Quarter

## Travel Agency Booking Pace for Future Arrivals, by Month

#### Moloka'i by Quarter 2021

Travel Agency Booking Pace for Future Arrivals U.S.

Travel Agency Booking Pace for Future Arrivals
Canada

Travel Agency Booking Pace for Future Arrivals

Japan

Travel Agency Booking Pace for Future Arrivals
Korea

Source: Global Agency Pro as of 09/18/21

Bookings