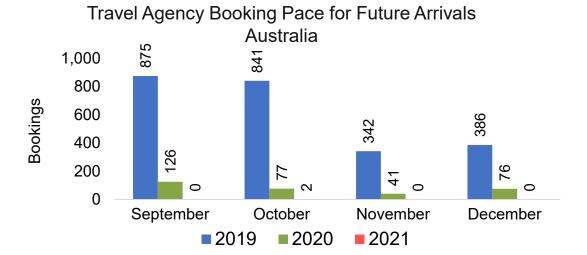

#### **AUSTRALIA**

## Travel Agency Booking Pace for Future Arrivals, by Month

# Travel Agency Booking Pace for Future Arrivals, by Quarter