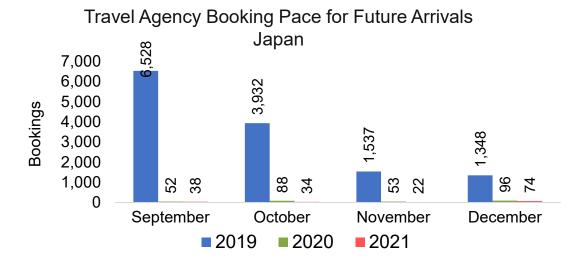

#### **JAPAN**

Travel Agency Booking Pace for Future Arrivals, by Month

Travel Agency Booking Pace for Future Arrivals, by Quarter

## Travel Agency Booking Pace for Future Arrivals, by Month