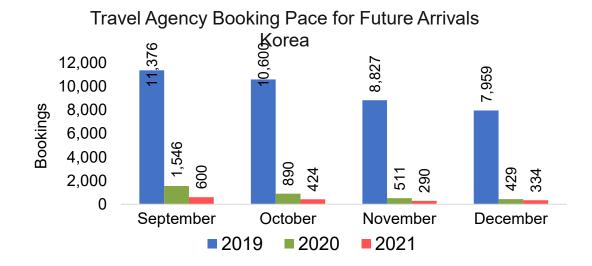

#### **KOREA**

Travel Agency Booking Pace for Future Arrivals, by Month

Travel Agency Booking Pace for Future Arrivals, by Quarter

## Travel Agency Booking Pace for Future Arrivals, by Month