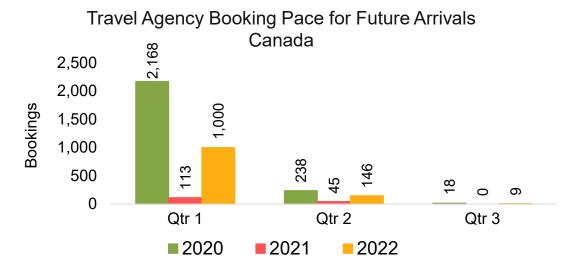

#### CANADA

Travel Agency Booking Pace for Future Arrivals, by Month

Travel Agency Booking Pace for Future Arrivals, by Quarter

# Travel Agency Booking Pace for Future Arrivals, by Quarter

#### Moloka'i by Quarter 2021

Travel Agency Booking Pace for Future Arrivals U.S.

Travel Agency Booking Pace for Future Arrivals
Canada

Travel Agency Booking Pace for Future Arrivals

Japan

Travel Agency Booking Pace for Future Arrivals
Korea

Source: Global Agency Pro as of 09/18/21

Bookings