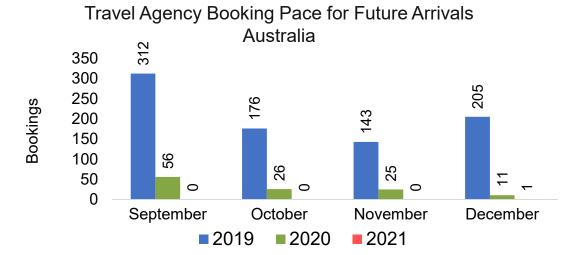

Pro as of 09/18/21

Bookings

### Moloka'i by Quarter 2021 (cont.)

Qtr 2

2022

**2021** 

Qtr 3





Qtr 1

**2020** 

0.4

0.2

0

#### Lāna'i by Month 2021

Travel Agency Booking Pace for Future Arrivals U.S.



Travel Agency Booking Pace for Future Arrivals
Canada



Travel Agency Booking Pace for Future Arrivals

Bookings

Bookings



Travel Agency Booking Pace for Future Arrivals



Bookings

### Lāna'i by Month 2021 (cont.)



### Lāna'i by Quarter 2021

Travel Agency Booking Pace for Future Arrivals U.S.



Travel Agency Booking Pace for Future Arrivals Canada



Travel Agency Booking Pace for Future Arrivals Japan



Travel Agency Booking Pace for Future Arrivals Korea



## Lāna'i by Quarter 2021 (cont.)





#### Kaua'i by Month 2021









### Kaua'i by Month 2021 (cont.)



#### Kaua'i by Quarter 2021









### Kaua'i by Quarter 2021 (cont.)



#### Hawai'i Island by Month 2021









#### Hawai'i Island by Month 2021 (cont.)



### Hawai'i Island by Quarter 2021









### Hawai'i Island by Quarter 2021 (cont.)