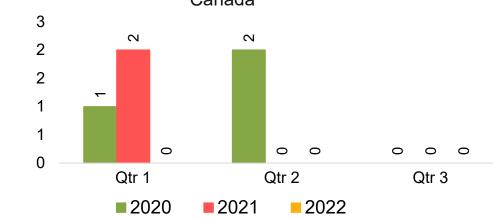

#### CANADA

Travel Agency Booking Pace for Future Arrivals, by Month

Travel Agency Booking Pace for Future Arrivals, by Quarter

# Travel Agency Booking Pace for Future Arrivals, by Quarter

Source: Global Agency Pro as of 09/18/21

Bookings