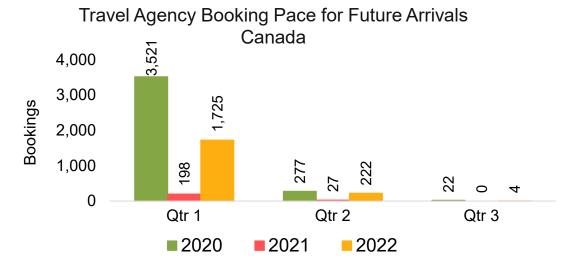

#### CANADA

Travel Agency Booking Pace for Future Arrivals, by Month

Travel Agency Booking Pace for Future Arrivals, by Quarter

# Travel Agency Booking Pace for Future Arrivals, by Quarter