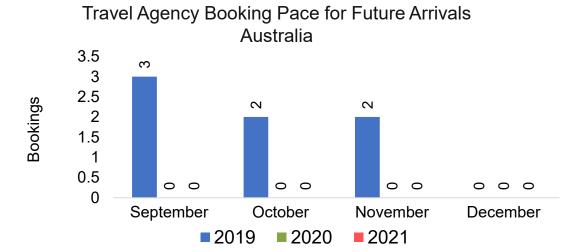

21











### Moloka'i by Month 2021 (cont.)



**2020** 

**2021** 

**2019** 

#### Moloka'i by Quarter 2021

Travel Agency Booking Pace for Future Arrivals U.S.



Travel Agency Booking Pace for Future Arrivals
Canada



Travel Agency Booking Pace for Future Arrivals

Japan



Travel Agency Booking Pace for Future Arrivals
Korea



Source: Global Agency Pro as of 09/18/21

Bookings

### Moloka'i by Quarter 2021 (cont.)

Qtr 2

2022

**2021** 

Qtr 3





Qtr 1

**2020** 

0.4

0.2

0

#### Lāna'i by Month 2021

Travel Agency Booking Pace for Future Arrivals U.S.



Travel Agency Booking Pace for Future Arrivals
Canada



Travel Agency Booking Pace for Future Arrivals

Bookings

Bookings



Travel Agency Booking Pace for Future Arrivals



Bookings

### Lāna'i by Month 2021 (cont.)



### Lāna'i by Quarter 2021

Travel Agency Booking Pace for Future Arrivals U.S.



Travel Agency Booking Pace for Future Arrivals Canada



Travel Agency Booking Pace for Future Arrivals Japan



Travel Agency Booking Pace for Future Arrivals Korea



## Lāna'i by Quarter 2021 (cont.)





#### Kaua'i by Month 2021









### Kaua'i by Month 2021 (cont.)



#### Kaua'i by Quarter 2021









### Kaua'i by Quarter 2021 (cont.)



#### Hawai'i Island by Month 2021









#### Hawai'i Island by Month 2021 (cont.)



### Hawai'i Island by Quarter 2021









### Hawai'i Island by Quarter 2021 (cont.)