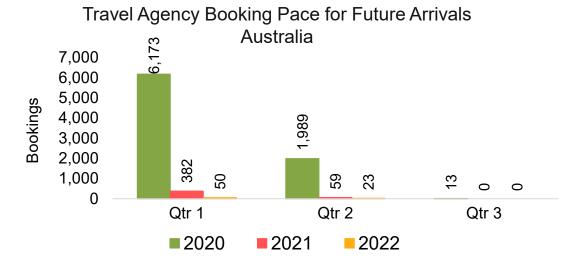

#### **AUSTRALIA**

# Travel Agency Booking Pace for Future Arrivals, by Quarter