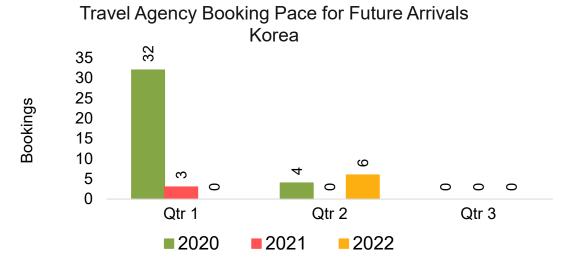

#### **KOREA**

Travel Agency Booking Pace for Future Arrivals, by Month

Travel Agency Booking Pace for Future Arrivals, by Quarter

# Travel Agency Booking Pace for Future Arrivals, by Quarter

#### Moloka'i by Quarter 2021

Travel Agency Booking Pace for Future Arrivals U.S.

Travel Agency Booking Pace for Future Arrivals
Canada

Travel Agency Booking Pace for Future Arrivals

Japan

Travel Agency Booking Pace for Future Arrivals
Korea

Source: Global Agency Pro as of 09/18/21

Bookings