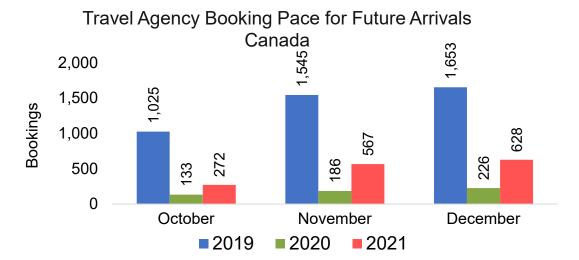

ure Arrivals
Korea



Source: Global Agency Pro as of 09/25/21

Bookings

## Moloka'i by Month 2021 (cont.)







### Moloka'i by Quarter 2021

Travel Agency Booking Pace for Future Arrivals U.S.



Travel Agency Booking Pace for Future Arrivals
Canada



#### Travel Agency Booking Pace for Future Arrivals Japan



Travel Agency Booking Pace for Future Arrivals Korea



# Moloka'i by Quarter 2021 (cont.)



### Lāna'i by Month 2021









# Lāna'i by Month 2021 (cont.)



### Lāna'i by Quarter 2021

Travel Agency Booking Pace for Future Arrivals U.S.



Travel Agency Booking Pace for Future Arrivals
Canada



Travel Agency Booking Pace for Future Arrivals

Japan



Travel Agency Booking Pace for Future Arrivals

Korea



# Lāna'i by Quarter 2021 (cont.)





### Kaua'i by Month 2021









# Kaua'i by Month 2021 (cont.)



### Kaua'i by Quarter 2021





Travel Agency Booking Pace for Future Arrivals



Travel Agency Booking Pace for Future Arrivals



Travel Agency Booking Pace for Future Arrivals

Bookings



# Kaua'i by Quarter 2021 (cont.)



### Hawai'i Island by Month 2021









# Hawai'i Island by Month 2021 (cont.)



### Hawai'i Island by Quarter 2021









# Hawai'i Island by Quarter 2021 (cont.)