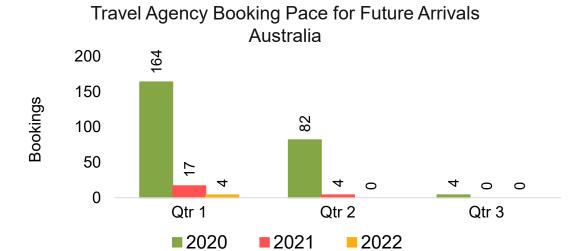

el Agency Booking Pace for Future Arrivals Japan



Travel Agency Booking Pace for Future Arrivals Korea



# Moloka'i by Quarter 2021 (cont.)



### Lāna'i by Month 2021









# Lāna'i by Month 2021 (cont.)



### Lāna'i by Quarter 2021

Travel Agency Booking Pace for Future Arrivals U.S.



Travel Agency Booking Pace for Future Arrivals
Canada



Travel Agency Booking Pace for Future Arrivals

Japan



Travel Agency Booking Pace for Future Arrivals

Korea



# Lāna'i by Quarter 2021 (cont.)





### Kaua'i by Month 2021









# Kaua'i by Month 2021 (cont.)



### Kaua'i by Quarter 2021





Travel Agency Booking Pace for Future Arrivals



Travel Agency Booking Pace for Future Arrivals



Travel Agency Booking Pace for Future Arrivals

Bookings



# Kaua'i by Quarter 2021 (cont.)



### Hawai'i Island by Month 2021









# Hawai'i Island by Month 2021 (cont.)



### Hawai'i Island by Quarter 2021









# Hawai'i Island by Quarter 2021 (cont.)