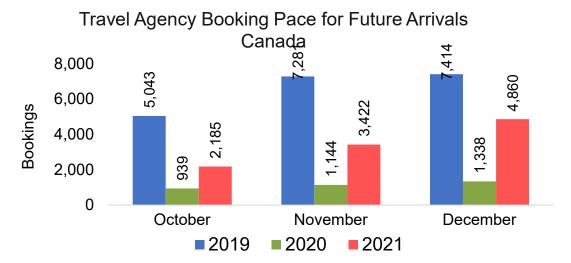

s, by Month



# Travel Agency Booking Pace for Future Arrivals, by Quarter



#### **JAPAN**

Travel Agency Booking Pace for Future Arrivals, by Month



# Travel Agency Booking Pace for Future Arrivals, by Quarter



#### CANADA

# Travel Agency Booking Pace for Future Arrivals, by Month



# Travel Agency Booking Pace for Future Arrivals, by Quarter



#### **KOREA**

Travel Agency Booking Pace for Future Arrivals, by Month



Travel Agency Booking Pace for Future Arrivals, by Quarter



#### **AUSTRALIA**

Travel Agency Booking Pace for Future Arrivals, by Month



# Travel Agency Booking Pace for Future Arrivals, by Quarter



### O'ahu by Month 2021









## O'ahu by Month 2021 (cont.)



## O'ahu by Quarter 2021









# O'ahu by Quarter 2021 (cont.)



# Maui by Month 2021









# Maui by Month 2021 (cont.)



### Maui by Quarter 2021









# Maui by Quarter 2021 (cont.)



### Moloka'i by Month 2021

Travel Agency Booking Pace for Future Arrivals U.S.



Travel Agency Booking Pace for Future Arrivals
Canada



Travel Agency Booking Pace for Future Arrivals

Japan

Bookings

Bookings



Travel Agency Booking Pace for Future Arrivals
Korea



Source: Global Agency Pro as of 09/25/21

Bookings

## Moloka'i by Month 2021 (cont.)







### Moloka'i by Quarter 2021

Travel Agency Booking Pace for Future Arrivals U.S.



Travel Agency Booking Pace for Future Arrivals
Canada



#### Travel Agency Booking Pace for Future Arrivals Japan



Travel Agency Booking Pace for Future Arrivals Korea



# Moloka'i by Quarter 2021 (cont.)



### Lāna'i by Month 2021