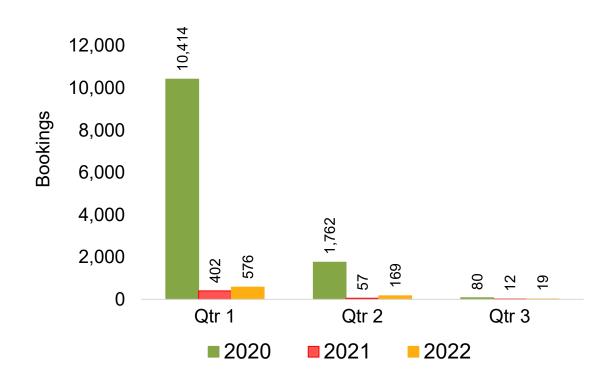

el Date

The date on which travel is expected to take place.

#### Point of Origin Country

The country which contains the airport at which the ticket started.

#### Travel Agency

Travel Agency associated with the ticket is doing business (DBA).





#### US

Travel Agency Booking Pace for Future Arrivals, by Month



# Travel Agency Booking Pace for Future Arrivals, by Quarter



#### **JAPAN**

Travel Agency Booking Pace for Future Arrivals, by Month



# Travel Agency Booking Pace for Future Arrivals, by Quarter



#### CANADA

# Travel Agency Booking Pace for Future Arrivals, by Month



# Travel Agency Booking Pace for Future Arrivals, by Quarter



#### **KOREA**

Travel Agency Booking Pace for Future Arrivals, by Month



Travel Agency Booking Pace for Future Arrivals, by Quarter



#### **AUSTRALIA**

Travel Agency Booking Pace for Future Arrivals, by Month



# Travel Agency Booking Pace for Future Arrivals, by Quarter



### O'ahu by Month 2021









## O'ahu by Month 2021 (cont.)



## O'ahu by Quarter 2021









# O'ahu by Quarter 2021 (cont.)



# Maui by Month 2021









# Maui by Month 2021 (cont.)



### Maui by Quarter 2021









# Maui by Quarter 2021 (cont.)



### Moloka'i by Month 2021

Travel Agency Booking Pace for Future Arrivals U.S.



Travel Agency Booking Pace for Future Arrivals
Canada



Travel Agency Booking Pace for Future Arrivals

Japan

Bookings

Bookings



Travel Agency Booking Pace for Future Arrivals
Korea



Source: Global Agency Pro as of 09/25/21

Bookings

## Moloka'i by Month 2021 (cont.)







### Moloka'i by Quarte