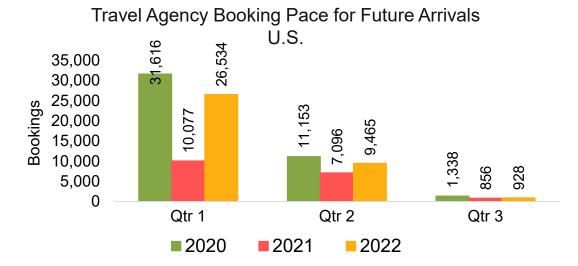

#### US

Travel Agency Booking Pace for Future Arrivals, by Month

# Travel Agency Booking Pace for Future Arrivals, by Quarter