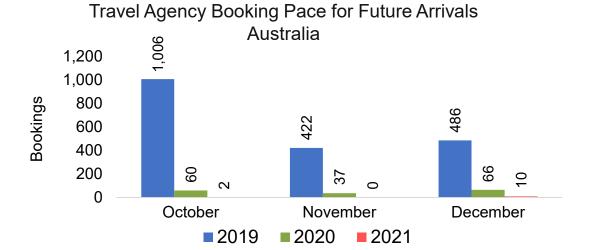

#### **AUSTRALIA**

Travel Agency Booking Pace for Future Arrivals, by Month

# Travel Agency Booking Pace for Future Arrivals, by Quarter