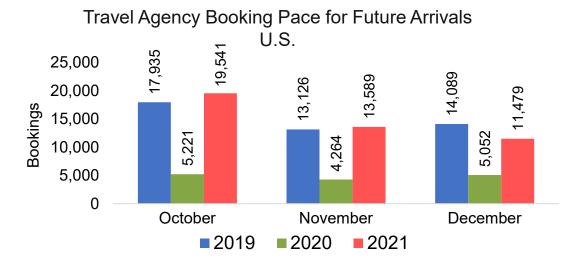

rivals Japan



Travel Agency Booking Pace for Future Arrivals Korea



# Moloka'i by Quarter 2021 (cont.)



### Lāna'i by Month 2021









# Lāna'i by Month 2021 (cont.)



### Lāna'i by Quarter 2021

Travel Agency Booking Pace for Future Arrivals U.S.



Travel Agency Booking Pace for Future Arrivals
Canada



Travel Agency Booking Pace for Future Arrivals

Japan



Travel Agency Booking Pace for Future Arrivals

Korea



# Lāna'i by Quarter 2021 (cont.)





### Kaua'i by Month 2021









# Kaua'i by Month 2021 (cont.)



### Kaua'i by Quarter 2021





Travel Agency Booking Pace for Future Arrivals



Travel Agency Booking Pace for Future Arrivals



Travel Agency Booking Pace for Future Arrivals

Bookings



# Kaua'i by Quarter 2021 (cont.)



### Hawai'i Island by Month 2021









# Hawai'i Island by Month 2021 (cont.)



### Hawai'i Island by Quarter 2021









# Hawai'i Island by Quarter 2021 (cont.)