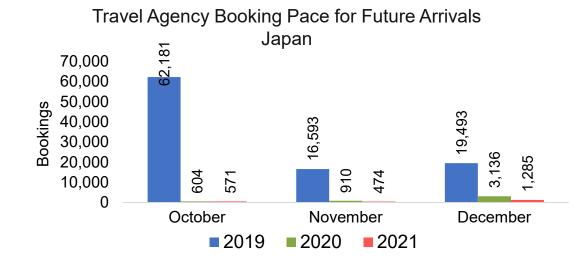

ency

Travel Agency associated with the ticket is doing business (DBA).





#### US

Travel Agency Booking Pace for Future Arrivals, by Month



# Travel Agency Booking Pace for Future Arrivals, by Quarter



#### **JAPAN**

Travel Agency Booking Pace for Future Arrivals, by Month



# Travel Agency Booking Pace for Future Arrivals, by Quarter



#### CANADA

# Travel Agency Booking Pace for Future Arrivals, by Month



# Travel Agency Booking Pace for Future Arrivals, by Quarter



#### **KOREA**

Travel Agency Booking Pace for Future Arrivals, by Month



Travel Agency Booking Pace for Future Arrivals, by Quarter



#### **AUSTRALIA**

Travel Agency Booking Pace for Future Arrivals, by Month



# Travel Agency Booking Pace for Future Arrivals, by Quarter



### O'ahu by Month 2021









## O'ahu by Month 2021 (cont.)



## O'ahu by Quarter 2021









# O'ahu by Quarter 2021 (cont.)



# Maui by Month 2021









# Maui by Month 2021 (cont.)



### Maui by Quarter 2021









# Maui by Quarter 2021 (cont.)



### Moloka'i by Month 2021

Travel Agency Booking Pace for Future Arrivals U.S.



Travel Agency Booking Pace for Future Arrivals
Canada



Travel Agency Booking Pace for Future Arrivals

Japan

Bookings

Bookings



Travel Agency Booking Pace for Future Arrivals
Korea



Source: Global Agency Pro as of 09/25/21

Bookings

## Moloka'i by Month 2021 (cont.)







### Moloka'i by Quarter 2021

Travel Agency Booking Pace for Future Arrivals U.S.



Travel Agency Booking Pace for Future Arrivals
Canada



#### Travel Agency Booking Pace for Future Arrivals Jap