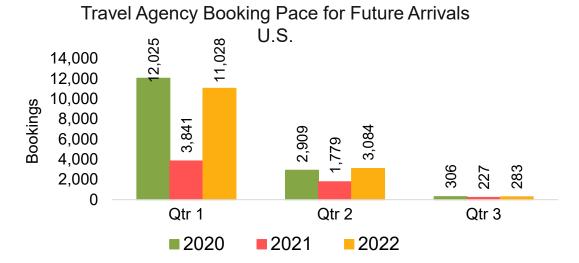

#### US

Travel Agency Booking Pace for Future Arrivals, by Month

# Travel Agency Booking Pace for Future Arrivals, by Quarter