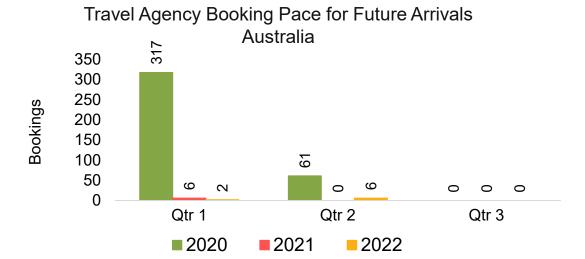

#### **AUSTRALIA**

Travel Agency Booking Pace for Future Arrivals, by Month

# Travel Agency Booking Pace for Future Arrivals, by Quarter