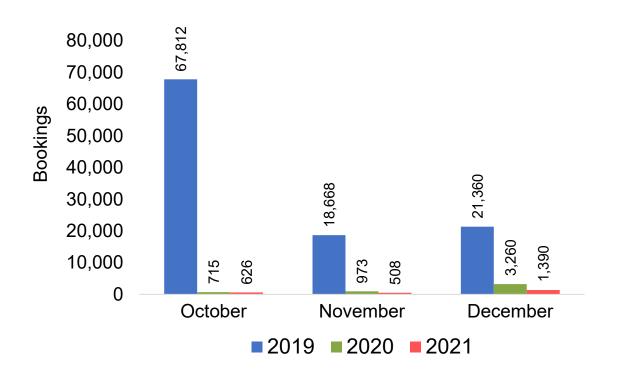

ate.





#### Global Agency Pro Index

#### Bookings

 Net sum of the number of visitors (i.e., excluding Hawai'i residents and inter-island travelers) from Sales transactions counted, including Exchanges and Refunds.

#### Booking Date

 The date on which the ticket was purchased by the passenger. Also known as the Sales Date.

#### Travel Date

The date on which travel is expected to take place.

#### Point of Origin Country

The country which contains the airport at which the ticket started.

#### Travel Agency

Travel Agency associated with the ticket is doing business (DBA).





#### US

Travel Agency Booking Pace for Future Arrivals, by Month



# Travel Agency Booking Pace for Future Arrivals, by Quarter



#### **JAPAN**

Travel Agency Booking Pace for Future Arrivals, by Month



# Travel Agency Booking Pace for Future Arrivals, by Quarter



#### CANADA

# Travel Agency Booking Pace for Future Arrivals, by Month



# Travel Agency Booking Pace for Future Arrivals, by Quarter



#### **KOREA**

Travel Agency Booking Pace for Future Arrivals, by Month



Travel Agency Booking Pace for Future Arrivals, by Quarter



#### **AUSTRALIA**

Travel Agency Booking Pace for Future Arrivals, by Month



# Travel Agency Booking Pace for Future Arrivals, by Quarter



### O'ahu by Month 2021









## O'ahu by Month 2021 (cont.)



## O'ahu by Quarter 2021









# O'ahu by Quarter 2021 (cont.)



# Maui by Month 2021









# Maui by Month 2021 (cont.)



### Maui by Quarter 2021









# Maui by Quarter 2021 (cont.)



### Moloka'i by Month 2021

Travel Agency Booki