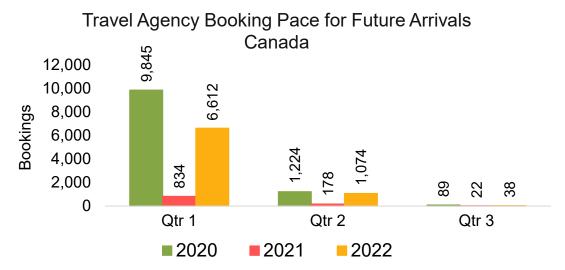

#### CANADA

# Travel Agency Booking Pace for Future Arrivals, by Month

# Travel Agency Booking Pace for Future Arrivals, by Quarter