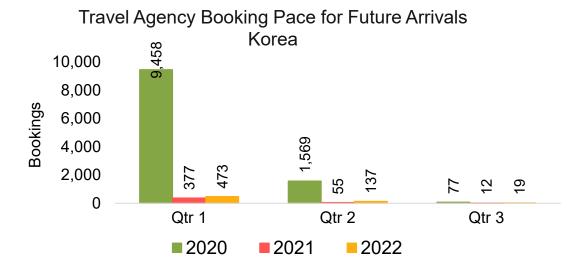

#### **KOREA**

Travel Agency Booking Pace for Future Arrivals, by Month

Travel Agency Booking Pace for Future Arrivals, by Quarter