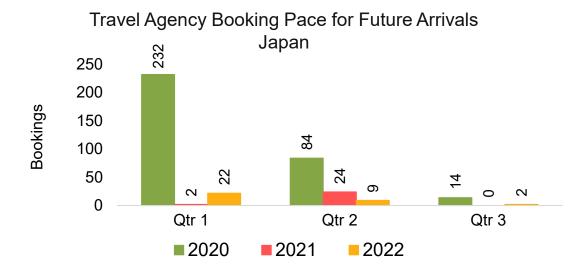

#### **JAPAN**

Travel Agency Booking Pace for Future Arrivals, by Month

# Travel Agency Booking Pace for Future Arrivals, by Quarter