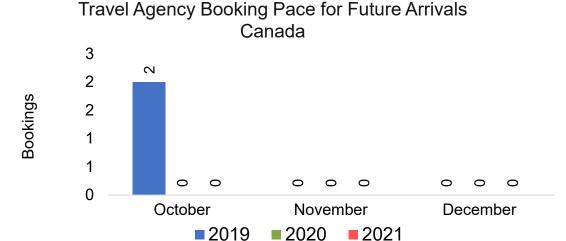

# Maui by Month 2021 (cont.)



### Maui by Quarter 2021









# Maui by Quarter 2021 (cont.)



### Moloka'i by Month 2021

Travel Agency Booking Pace for Future Arrivals U.S.



Travel Agency Booking Pace for Future Arrivals
Canada



Travel Agency Booking Pace for Future Arrivals

Japan

Bookings

Bookings



Travel Agency Booking Pace for Future Arrivals
Korea



Source: Global Agency Pro as of 09/25/21

Bookings

## Moloka'i by Month 2021 (cont.)







### Moloka'i by Quarter 2021

Travel Agency Booking Pace for Future Arrivals U.S.



Travel Agency Booking Pace for Future Arrivals
Canada



#### Travel Agency Booking Pace for Future Arrivals Japan



Travel Agency Booking Pace for Future Arrivals Korea



# Moloka'i by Quarter 2021 (cont.)



### Lāna'i by Month 2021









# Lāna'i by Month 2021 (cont.)



### Lāna'i by Quarter 2021

Travel Agency Booking Pace for Future Arrivals U.S.



Travel Agency Booking Pace for Future Arrivals
Canada



Travel Agency Booking Pace for Future Arrivals

Japan



Travel Agency Booking Pace for Future Arrivals

Korea



# Lāna'i by Quarter 2021 (cont.)





### Kaua'i by Month 2021









# Kaua'i by Month 2021 (cont.)



### Kaua'i by Quarter 2021





Travel Agency Booking Pace for Future Arrivals



Travel Agency Booking Pace for Future Arrivals



Travel Agency Booking Pace for Future Arrivals

Bookings



# Kaua'i by Quarter 2021 (cont.)



### Hawai'i Island by Month 2021









# Hawai'i Island by Month 2021 (cont.)



### Hawai'i Island by Quarter 2021









# Hawai'i Island by Quarter 2021 (cont.)