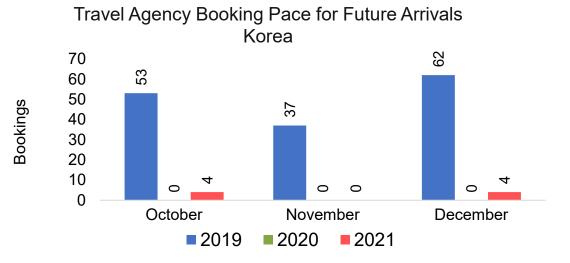

#### **KOREA**

Travel Agency Booking Pace for Future Arrivals, by Month

Travel Agency Booking Pace for Future Arrivals, by Quarter