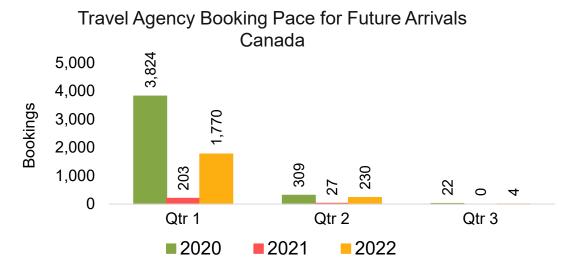

arter 2021 (cont.)



### Lāna'i by Month 2021









# Lāna'i by Month 2021 (cont.)



### Lāna'i by Quarter 2021

Travel Agency Booking Pace for Future Arrivals U.S.



Travel Agency Booking Pace for Future Arrivals
Canada



Travel Agency Booking Pace for Future Arrivals

Japan



Travel Agency Booking Pace for Future Arrivals

Korea



# Lāna'i by Quarter 2021 (cont.)





### Kaua'i by Month 2021









# Kaua'i by Month 2021 (cont.)



### Kaua'i by Quarter 2021





Travel Agency Booking Pace for Future Arrivals



Travel Agency Booking Pace for Future Arrivals



Travel Agency Booking Pace for Future Arrivals

Bookings



# Kaua'i by Quarter 2021 (cont.)



### Hawai'i Island by Month 2021









# Hawai'i Island by Month 2021 (cont.)



### Hawai'i Island by Quarter 2021









# Hawai'i Island by Quarter 2021 (cont.)