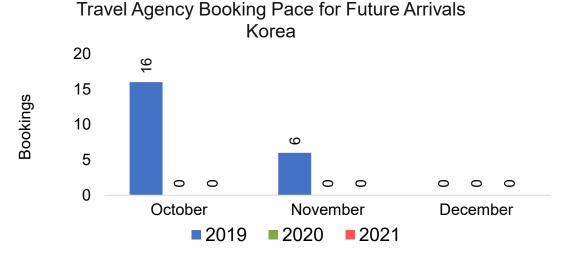

#### **KOREA**

Travel Agency Booking Pace for Future Arrivals, by Month

Travel Agency Booking Pace for Future Arrivals, by Quarter