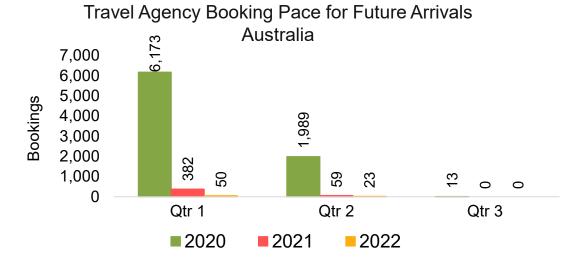

#### **AUSTRALIA**

Travel Agency Booking Pace for Future Arrivals, by Month

# Travel Agency Booking Pace for Future Arrivals, by Quarter