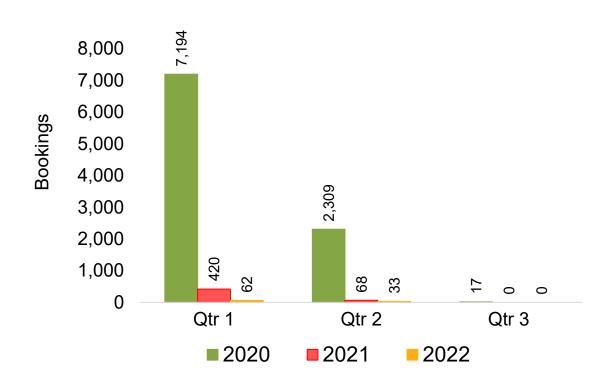

ticket started.

#### Travel Agency

Travel Agency associated with the ticket is doing business (DBA).





#### US

Travel Agency Booking Pace for Future Arrivals, by Month



# Travel Agency Booking Pace for Future Arrivals, by Quarter



#### **JAPAN**

Travel Agency Booking Pace for Future Arrivals, by Month



# Travel Agency Booking Pace for Future Arrivals, by Quarter



#### CANADA

# Travel Agency Booking Pace for Future Arrivals, by Month



# Travel Agency Booking Pace for Future Arrivals, by Quarter



#### **KOREA**

Travel Agency Booking Pace for Future Arrivals, by Month



Travel Agency Booking Pace for Future Arrivals, by Quarter



#### **AUSTRALIA**

Travel Agency Booking Pace for Future Arrivals, by Month



# Travel Agency Booking Pace for Future Arrivals, by Quarter



### O'ahu by Month 2021









## O'ahu by Month 2021 (cont.)



## O'ahu by Quarter 2021









# O'ahu by Quarter 2021 (cont.)



# Maui by Month 2021









# Maui by Month 2021 (cont.)



### Maui by Quarter 2021









# Maui by Quarter 2021 (cont.)



### Moloka'i by Month 2021

Travel Agency Booking Pace for Future Arrivals U.S.



Travel Agency Booking Pace for Future Arrivals
Canada



Travel Agency Booking Pace for Future Arrivals

Japan

Bookings

Bookings



Travel Agency Booking Pace for Future Arrivals
Korea



Source: Global Agency Pro as of 09/25/21

Bookings

## Moloka'i by Month 2021 (cont.)







### Moloka'i by Quarter 2021

Travel Agency Booking Pace for Future Arrivals U.S.



Travel Agency Booking Pace for Future Arrivals
Canada



#### Travel Agency Booki