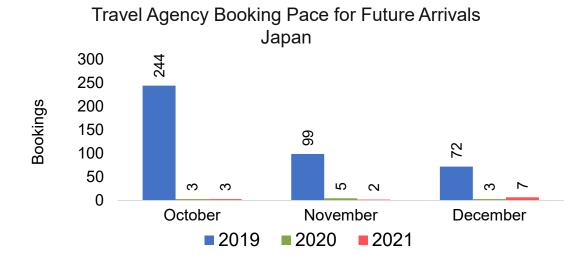

e Arrivals
Korea



Source: Global Agency Pro as of 09/25/21

Bookings

## Moloka'i by Month 2021 (cont.)







### Moloka'i by Quarter 2021

Travel Agency Booking Pace for Future Arrivals U.S.



Travel Agency Booking Pace for Future Arrivals
Canada



#### Travel Agency Booking Pace for Future Arrivals Japan



Travel Agency Booking Pace for Future Arrivals Korea



# Moloka'i by Quarter 2021 (cont.)



### Lāna'i by Month 2021









# Lāna'i by Month 2021 (cont.)



### Lāna'i by Quarter 2021

Travel Agency Booking Pace for Future Arrivals U.S.



Travel Agency Booking Pace for Future Arrivals
Canada



Travel Agency Booking Pace for Future Arrivals

Japan



Travel Agency Booking Pace for Future Arrivals

Korea



# Lāna'i by Quarter 2021 (cont.)





### Kaua'i by Month 2021









# Kaua'i by Month 2021 (cont.)



### Kaua'i by Quarter 2021





Travel Agency Booking Pace for Future Arrivals



Travel Agency Booking Pace for Future Arrivals



Travel Agency Booking Pace for Future Arrivals

Bookings



# Kaua'i by Quarter 2021 (cont.)



### Hawai'i Island by Month 2021









# Hawai'i Island by Month 2021 (cont.)



### Hawai'i Island by Quarter 2021









# Hawai'i Island by Quarter 2021 (cont.)