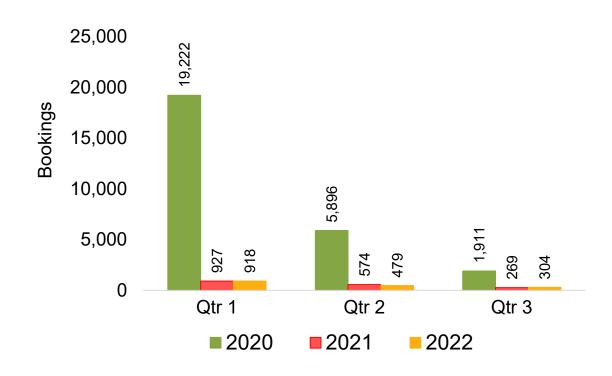

of the number of visitors (i.e., excluding Hawai'i residents and inter-island travelers) from Sales transactions counted, including Exchanges and Refunds.

#### Booking Date

 The date on which the ticket was purchased by the passenger. Also known as the Sales Date.

#### Travel Date

The date on which travel is expected to take place.

#### Point of Origin Country

The country which contains the airport at which the ticket started.

#### Travel Agency

Travel Agency associated with the ticket is doing business (DBA).





#### US

Travel Agency Booking Pace for Future Arrivals, by Month



# Travel Agency Booking Pace for Future Arrivals, by Quarter



#### **JAPAN**

Travel Agency Booking Pace for Future Arrivals, by Month



# Travel Agency Booking Pace for Future Arrivals, by Quarter



#### CANADA

# Travel Agency Booking Pace for Future Arrivals, by Month



# Travel Agency Booking Pace for Future Arrivals, by Quarter



#### **KOREA**

Travel Agency Booking Pace for Future Arrivals, by Month



Travel Agency Booking Pace for Future Arrivals, by Quarter



#### **AUSTRALIA**

Travel Agency Booking Pace for Future Arrivals, by Month



# Travel Agency Booking Pace for Future Arrivals, by Quarter



### O'ahu by Month 2021









## O'ahu by Month 2021 (cont.)



## O'ahu by Quarter 2021









# O'ahu by Quarter 2021 (cont.)



# Maui by Month 2021









# Maui by Month 2021 (cont.)



### Maui by Quarter 2021









# Maui by Quarter 2021 (cont.)



### Moloka'i by Month 2021

Travel Agency Booking Pace for Future Arrivals U.S.



Travel Agency Booking Pace f