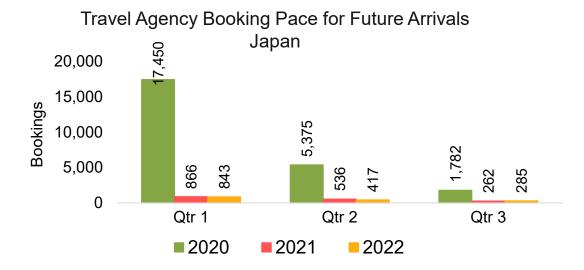

#### **JAPAN**

Travel Agency Booking Pace for Future Arrivals, by Month

# Travel Agency Booking Pace for Future Arrivals, by Quarter