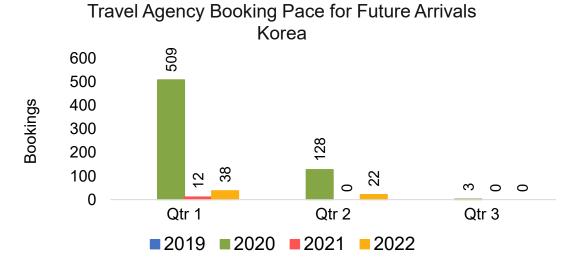

#### **KOREA**

Travel Agency Booking Pace for Future Arrivals, by Month

Travel Agency Booking Pace for Future Arrivals, by Quarter