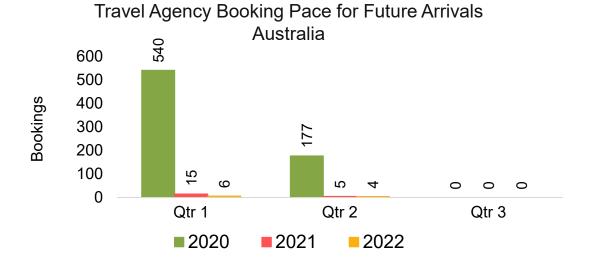

#### **AUSTRALIA**

Travel Agency Booking Pace for Future Arrivals, by Month

# Travel Agency Booking Pace for Future Arrivals, by Quarter