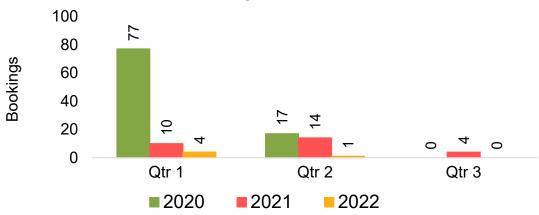

by Month 2021

Travel Agency Booking Pace for Future Arrivals U.S.



Travel Agency Booking Pace for Future Arrivals
Canada



Travel Agency Booking Pace for Future Arrivals

Japan

Bookings

Bookings



Travel Agency Booking Pace for Future Arrivals
Korea



Source: Global Agency Pro as of 09/25/21

Bookings

## Moloka'i by Month 2021 (cont.)







### Moloka'i by Quarter 2021

Travel Agency Booking Pace for Future Arrivals U.S.



Travel Agency Booking Pace for Future Arrivals
Canada



#### Travel Agency Booking Pace for Future Arrivals Japan



Travel Agency Booking Pace for Future Arrivals Korea



# Moloka'i by Quarter 2021 (cont.)



### Lāna'i by Month 2021









# Lāna'i by Month 2021 (cont.)



### Lāna'i by Quarter 2021

Travel Agency Booking Pace for Future Arrivals U.S.



Travel Agency Booking Pace for Future Arrivals
Canada



Travel Agency Booking Pace for Future Arrivals

Japan



Travel Agency Booking Pace for Future Arrivals

Korea



# Lāna'i by Quarter 2021 (cont.)





### Kaua'i by Month 2021









# Kaua'i by Month 2021 (cont.)



### Kaua'i by Quarter 2021





Travel Agency Booking Pace for Future Arrivals



Travel Agency Booking Pace for Future Arrivals



Travel Agency Booking Pace for Future Arrivals

Bookings



# Kaua'i by Quarter 2021 (cont.)



### Hawai'i Island by Month 2021









# Hawai'i Island by Month 2021 (cont.)



### Hawai'i Island by Quarter 2021









# Hawai'i Island by Quarter 2021 (cont.)