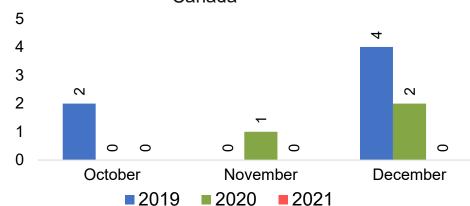

ncy Booking Pace for Future Arrivals, by Month



# Travel Agency Booking Pace for Future Arrivals, by Quarter



#### **KOREA**

Travel Agency Booking Pace for Future Arrivals, by Month



Travel Agency Booking Pace for Future Arrivals, by Quarter



#### **AUSTRALIA**

Travel Agency Booking Pace for Future Arrivals, by Month



# Travel Agency Booking Pace for Future Arrivals, by Quarter



### O'ahu by Month 2021









## O'ahu by Month 2021 (cont.)



## O'ahu by Quarter 2021









# O'ahu by Quarter 2021 (cont.)



# Maui by Month 2021









# Maui by Month 2021 (cont.)



### Maui by Quarter 2021









# Maui by Quarter 2021 (cont.)



### Moloka'i by Month 2021

Travel Agency Booking Pace for Future Arrivals U.S.



Travel Agency Booking Pace for Future Arrivals
Canada



Travel Agency Booking Pace for Future Arrivals

Japan

Bookings

Bookings



Travel Agency Booking Pace for Future Arrivals
Korea



Source: Global Agency Pro as of 09/25/21

Bookings

## Moloka'i by Month 2021 (cont.)







### Moloka'i by Quarter 2021

Travel Agency Booking Pace for Future Arrivals U.S.



Travel Agency Booking Pace for Future Arrivals
Canada



#### Travel Agency Booking Pace for Future Arrivals Japan



Travel Agency Booking Pace for Future Arrivals Korea



# Moloka'i by Quarter 2021 (cont.)



### Lāna'i by Month 2021









# Lāna'i by Month 2021 (cont.)



### Lāna'i by Quarter 2021

Travel Agency Booking Pace for Future Arrivals U.S.



Travel Agency Booking Pace for Future Arrivals
Canada



Travel Agency Booking Pace for Future Arrivals

Japan



Travel Age