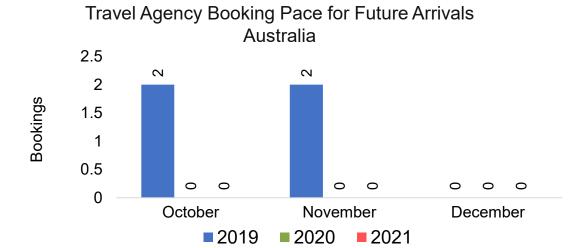

### Maui by Quarter 2021









# Maui by Quarter 2021 (cont.)



### Moloka'i by Month 2021

Travel Agency Booking Pace for Future Arrivals U.S.



Travel Agency Booking Pace for Future Arrivals
Canada



Travel Agency Booking Pace for Future Arrivals

Japan

Bookings

Bookings



Travel Agency Booking Pace for Future Arrivals
Korea



Source: Global Agency Pro as of 09/25/21

Bookings

## Moloka'i by Month 2021 (cont.)







### Moloka'i by Quarter 2021

Travel Agency Booking Pace for Future Arrivals U.S.



Travel Agency Booking Pace for Future Arrivals
Canada



#### Travel Agency Booking Pace for Future Arrivals Japan



Travel Agency Booking Pace for Future Arrivals Korea



# Moloka'i by Quarter 2021 (cont.)



### Lāna'i by Month 2021









# Lāna'i by Month 2021 (cont.)



### Lāna'i by Quarter 2021

Travel Agency Booking Pace for Future Arrivals U.S.



Travel Agency Booking Pace for Future Arrivals
Canada



Travel Agency Booking Pace for Future Arrivals

Japan



Travel Agency Booking Pace for Future Arrivals

Korea



# Lāna'i by Quarter 2021 (cont.)





### Kaua'i by Month 2021









# Kaua'i by Month 2021 (cont.)



### Kaua'i by Quarter 2021





Travel Agency Booking Pace for Future Arrivals



Travel Agency Booking Pace for Future Arrivals



Travel Agency Booking Pace for Future Arrivals

Bookings



# Kaua'i by Quarter 2021 (cont.)



### Hawai'i Island by Month 2021









# Hawai'i Island by Month 2021 (cont.)



### Hawai'i Island by Quarter 2021









# Hawai'i Island by Quarter 2021 (cont.)