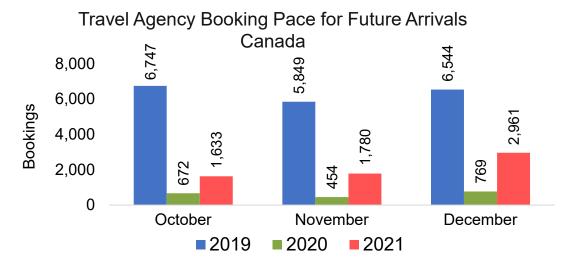

Agency

Travel Agency associated with the ticket is doing business (DBA).





#### US

Travel Agency Booking Pace for Future Arrivals, by Month



# Travel Agency Booking Pace for Future Arrivals, by Quarter



#### **JAPAN**

Travel Agency Booking Pace for Future Arrivals, by Month



# Travel Agency Booking Pace for Future Arrivals, by Quarter



#### CANADA

# Travel Agency Booking Pace for Future Arrivals, by Month



# Travel Agency Booking Pace for Future Arrivals, by Quarter



#### **KOREA**

Travel Agency Booking Pace for Future Arrivals, by Month



Travel Agency Booking Pace for Future Arrivals, by Quarter



#### **AUSTRALIA**

Travel Agency Booking Pace for Future Arrivals, by Month



# Travel Agency Booking Pace for Future Arrivals, by Quarter



### O'ahu by Month 2021









## O'ahu by Month 2021 (cont.)



## O'ahu by Quarter 2021









# O'ahu by Quarter 2021 (cont.)



# Maui by Month 2021









# Maui by Month 2021 (cont.)



### Maui by Quarter 2021









# Maui by Quarter 2021 (cont.)



### Moloka'i by Month 2021

Travel Agency Booking Pace for Future Arrivals U.S.



Travel Agency Booking Pace for Future Arrivals
Canada



Travel Agency Booking Pace for Future Arrivals

Japan

Bookings

Bookings



Travel Agency Booking Pace for Future Arrivals
Korea



Source: Global Agency Pro as of 09/25/21

Bookings

## Moloka'i by Month 2021 (cont.)







### Moloka'i by Quarter 2021

Travel Agency Booking Pace for Future Arrivals U.S.



Travel Agency Booking Pace for Future Arrivals
Canada



#### Travel Agency Booking Pace for Future Arrivals J