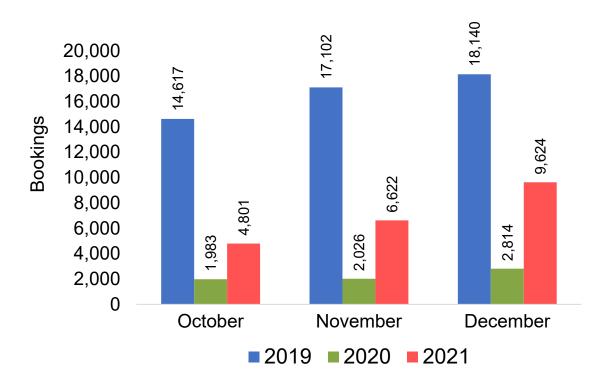

nd travelers) from Sales transactions counted, including Exchanges and Refunds.

#### Booking Date

 The date on which the ticket was purchased by the passenger. Also known as the Sales Date.

#### Travel Date

The date on which travel is expected to take place.

#### Point of Origin Country

The country which contains the airport at which the ticket started.

#### Travel Agency

Travel Agency associated with the ticket is doing business (DBA).





#### US

Travel Agency Booking Pace for Future Arrivals, by Month



# Travel Agency Booking Pace for Future Arrivals, by Quarter



#### **JAPAN**

Travel Agency Booking Pace for Future Arrivals, by Month



# Travel Agency Booking Pace for Future Arrivals, by Quarter



#### CANADA

# Travel Agency Booking Pace for Future Arrivals, by Month



# Travel Agency Booking Pace for Future Arrivals, by Quarter



#### **KOREA**

Travel Agency Booking Pace for Future Arrivals, by Month



Travel Agency Booking Pace for Future Arrivals, by Quarter



#### **AUSTRALIA**

Travel Agency Booking Pace for Future Arrivals, by Month



# Travel Agency Booking Pace for Future Arrivals, by Quarter



### O'ahu by Month 2021









## O'ahu by Month 2021 (cont.)



## O'ahu by Quarter 2021









# O'ahu by Quarter 2021 (cont.)



# Maui by Month 2021









# Maui by Month 2021 (cont.)



### Maui by Quarter 2021









# Maui by Quarter 2021 (cont.)



### Moloka'i by Month 2021

Travel Agency Booking Pace for Future Arrivals U.S.



Travel Agency Booking Pace for Future Arrivals
Canada



Travel Agency Booking Pace for Future Arrivals