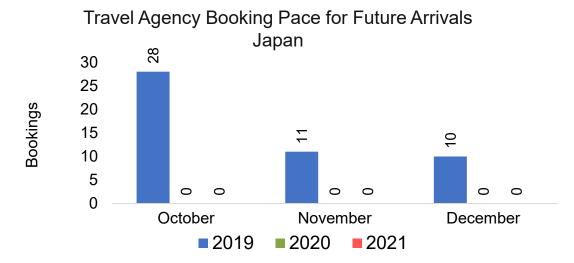

# Maui by Month 2021 (cont.)



### Maui by Quarter 2021









# Maui by Quarter 2021 (cont.)



### Moloka'i by Month 2021

Travel Agency Booking Pace for Future Arrivals U.S.



Travel Agency Booking Pace for Future Arrivals
Canada



Travel Agency Booking Pace for Future Arrivals

Japan

Bookings

Bookings



Travel Agency Booking Pace for Future Arrivals
Korea



Source: Global Agency Pro as of 09/25/21

Bookings

## Moloka'i by Month 2021 (cont.)







### Moloka'i by Quarter 2021

Travel Agency Booking Pace for Future Arrivals U.S.



Travel Agency Booking Pace for Future Arrivals
Canada



#### Travel Agency Booking Pace for Future Arrivals Japan



Travel Agency Booking Pace for Future Arrivals Korea



# Moloka'i by Quarter 2021 (cont.)



### Lāna'i by Month 2021









# Lāna'i by Month 2021 (cont.)



### Lāna'i by Quarter 2021

Travel Agency Booking Pace for Future Arrivals U.S.



Travel Agency Booking Pace for Future Arrivals
Canada



Travel Agency Booking Pace for Future Arrivals

Japan



Travel Agency Booking Pace for Future Arrivals

Korea



# Lāna'i by Quarter 2021 (cont.)





### Kaua'i by Month 2021









# Kaua'i by Month 2021 (cont.)



### Kaua'i by Quarter 2021





Travel Agency Booking Pace for Future Arrivals



Travel Agency Booking Pace for Future Arrivals



Travel Agency Booking Pace for Future Arrivals

Bookings



# Kaua'i by Quarter 2021 (cont.)



### Hawai'i Island by Month 2021









# Hawai'i Island by Month 2021 (cont.)



### Hawai'i Island by Quarter 2021









# Hawai'i Island by Quarter 2021 (cont.)