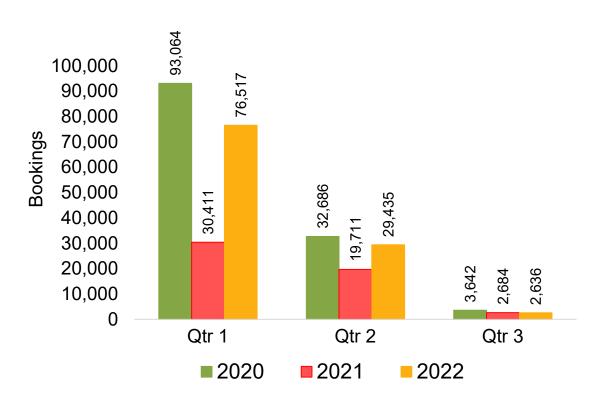

e information is updated daily with a recency of two days prior to current date.





#### Global Agency Pro Index

#### Bookings

 Net sum of the number of visitors (i.e., excluding Hawai'i residents and inter-island travelers) from Sales transactions counted, including Exchanges and Refunds.

#### Booking Date

 The date on which the ticket was purchased by the passenger. Also known as the Sales Date.

#### Travel Date

The date on which travel is expected to take place.

#### Point of Origin Country

The country which contains the airport at which the ticket started.

#### Travel Agency

Travel Agency associated with the ticket is doing business (DBA).





#### US

Travel Agency Booking Pace for Future Arrivals, by Month



# Travel Agency Booking Pace for Future Arrivals, by Quarter



#### **JAPAN**

Travel Agency Booking Pace for Future Arrivals, by Month



# Travel Agency Booking Pace for Future Arrivals, by Quarter



#### CANADA

# Travel Agency Booking Pace for Future Arrivals, by Month



# Travel Agency Booking Pace for Future Arrivals, by Quarter



#### **KOREA**

Travel Agency Booking Pace for Future Arrivals, by Month



Travel Agency Booking Pace for Future Arrivals, by Quarter



#### **AUSTRALIA**

Travel Agency Booking Pace for Future Arrivals, by Month



# Travel Agency Booking Pace for Future Arrivals, by Quarter



### O'ahu by Month 2021









## O'ahu by Month 2021 (cont.)



## O'ahu by Quarter 2021









# O'ahu by Quarter 2021 (cont.)



# Maui by Month 2021









# Maui by Month 2021 (cont.)



### Maui by Quarter 2021









# Mau