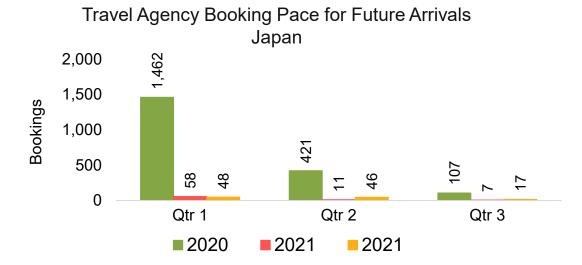

#### **JAPAN**

Travel Agency Booking Pace for Future Arrivals, by Month

# Travel Agency Booking Pace for Future Arrivals, by Quarter