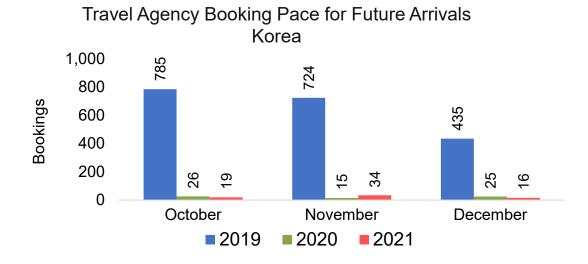

#### **KOREA**

Travel Agency Booking Pace for Future Arrivals, by Month

Travel Agency Booking Pace for Future Arrivals, by Quarter