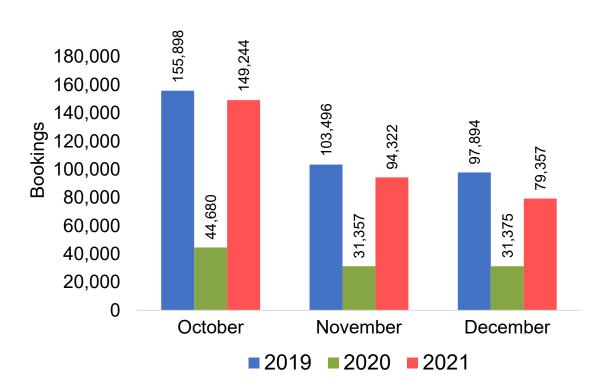

rical ticketing data and one year of advance purchase data.
- The information is updated daily with a recency of two days prior to current date.





#### Global Agency Pro Index

#### Bookings

 Net sum of the number of visitors (i.e., excluding Hawai'i residents and inter-island travelers) from Sales transactions counted, including Exchanges and Refunds.

#### Booking Date

 The date on which the ticket was purchased by the passenger. Also known as the Sales Date.

#### Travel Date

The date on which travel is expected to take place.

#### Point of Origin Country

The country which contains the airport at which the ticket started.

#### Travel Agency

Travel Agency associated with the ticket is doing business (DBA).





#### US

Travel Agency Booking Pace for Future Arrivals, by Month



# Travel Agency Booking Pace for Future Arrivals, by Quarter



#### **JAPAN**

Travel Agency Booking Pace for Future Arrivals, by Month



# Travel Agency Booking Pace for Future Arrivals, by Quarter



#### CANADA

# Travel Agency Booking Pace for Future Arrivals, by Month



# Travel Agency Booking Pace for Future Arrivals, by Quarter



#### **KOREA**

Travel Agency Booking Pace for Future Arrivals, by Month



Travel Agency Booking Pace for Future Arrivals, by Quarter



#### **AUSTRALIA**

Travel Agency Booking Pace for Future Arrivals, by Month



# Travel Agency Booking Pace for Future Arrivals, by Quarter



### O'ahu by Month 2021









## O'ahu by Month 2021 (cont.)



## O'ahu by Quarter 2021









# O'ahu by Quarter 2021 (cont.)



# Maui by Month 2021









# Maui