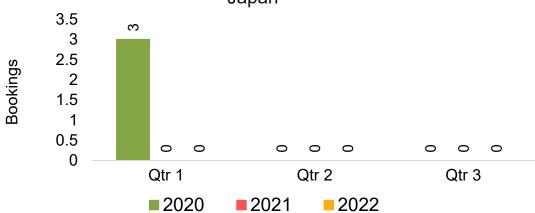

#### **JAPAN**

Travel Agency Booking Pace for Future Arrivals, by Month

# Travel Agency Booking Pace for Future Arrivals, by Quarter