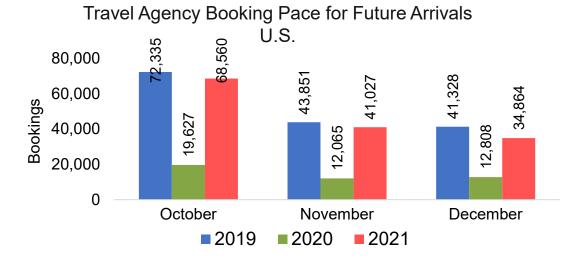

l Agency

Travel Agency associated with the ticket is doing business (DBA).





#### US

Travel Agency Booking Pace for Future Arrivals, by Month



# Travel Agency Booking Pace for Future Arrivals, by Quarter



#### **JAPAN**

Travel Agency Booking Pace for Future Arrivals, by Month



# Travel Agency Booking Pace for Future Arrivals, by Quarter



#### CANADA

# Travel Agency Booking Pace for Future Arrivals, by Month



# Travel Agency Booking Pace for Future Arrivals, by Quarter



#### **KOREA**

Travel Agency Booking Pace for Future Arrivals, by Month



Travel Agency Booking Pace for Future Arrivals, by Quarter



#### **AUSTRALIA**

Travel Agency Booking Pace for Future Arrivals, by Month



# Travel Agency Booking Pace for Future Arrivals, by Quarter



### O'ahu by Month 2021









## O'ahu by Month 2021 (cont.)



## O'ahu by Quarter 2021









# O'ahu by Quarter 2021 (cont.)



# Maui by Month 2021









# Maui by Month 2021 (cont.)



### Maui by Quarter 2021









# Maui by Quarter 2021 (cont.)



### Moloka'i by Month 2021

Travel Agency Booking Pace for Future Arrivals U.S.



Travel Agency Booking Pace for Future Arrivals
Canada



Travel Agency Booking Pace for Future Arrivals

Japan

Bookings

Bookings



Travel Agency Booking Pace for Future Arrivals
Korea



Source: Global Agency Pro as of 09/25/21

Bookings

## Moloka'i by Month 2021 (cont.)







### Moloka'i by Quarter 2021

Travel Agency Booking Pace for Future Arrivals U.S.



Travel Agency Booking Pace for Future Arrivals
Canada



#### Travel Agency Booking Pace for Future Arrivals