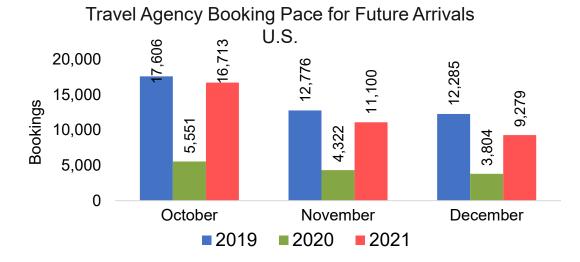

uture Arrivals
Korea



Source: Global Agency Pro as of 09/25/21

Bookings

## Moloka'i by Month 2021 (cont.)







### Moloka'i by Quarter 2021

Travel Agency Booking Pace for Future Arrivals U.S.



Travel Agency Booking Pace for Future Arrivals
Canada



#### Travel Agency Booking Pace for Future Arrivals Japan



Travel Agency Booking Pace for Future Arrivals Korea



# Moloka'i by Quarter 2021 (cont.)



### Lāna'i by Month 2021









# Lāna'i by Month 2021 (cont.)



### Lāna'i by Quarter 2021

Travel Agency Booking Pace for Future Arrivals U.S.



Travel Agency Booking Pace for Future Arrivals
Canada



Travel Agency Booking Pace for Future Arrivals

Japan



Travel Agency Booking Pace for Future Arrivals

Korea



# Lāna'i by Quarter 2021 (cont.)





### Kaua'i by Month 2021









# Kaua'i by Month 2021 (cont.)



### Kaua'i by Quarter 2021





Travel Agency Booking Pace for Future Arrivals



Travel Agency Booking Pace for Future Arrivals



Travel Agency Booking Pace for Future Arrivals

Bookings



# Kaua'i by Quarter 2021 (cont.)



### Hawai'i Island by Month 2021









# Hawai'i Island by Month 2021 (cont.)



### Hawai'i Island by Quarter 2021









# Hawai'i Island by Quarter 2021 (cont.)