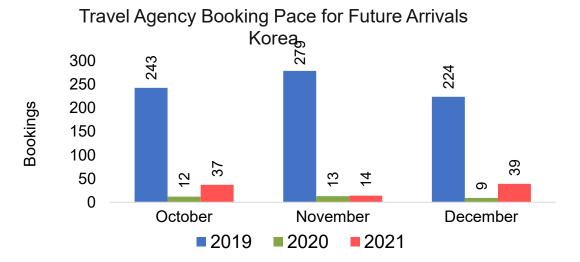

#### **KOREA**

Travel Agency Booking Pace for Future Arrivals, by Month

Travel Agency Booking Pace for Future Arrivals, by Quarter