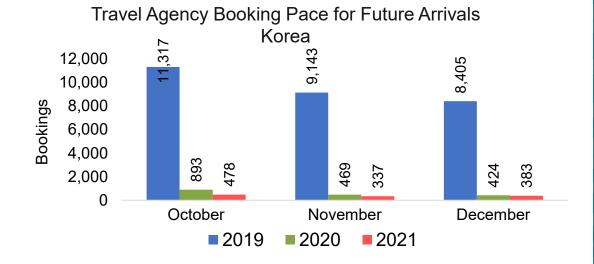

#### **KOREA**

Travel Agency Booking Pace for Future Arrivals, by Month

Travel Agency Booking Pace for Future Arrivals, by Quarter