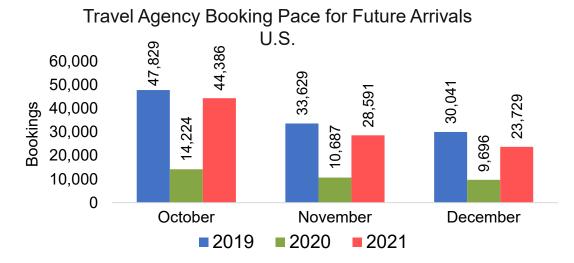

als, by Month



# Travel Agency Booking Pace for Future Arrivals, by Quarter



#### **JAPAN**

Travel Agency Booking Pace for Future Arrivals, by Month



# Travel Agency Booking Pace for Future Arrivals, by Quarter



#### CANADA

# Travel Agency Booking Pace for Future Arrivals, by Month



# Travel Agency Booking Pace for Future Arrivals, by Quarter



#### **KOREA**

Travel Agency Booking Pace for Future Arrivals, by Month



Travel Agency Booking Pace for Future Arrivals, by Quarter



#### **AUSTRALIA**

Travel Agency Booking Pace for Future Arrivals, by Month



# Travel Agency Booking Pace for Future Arrivals, by Quarter



### O'ahu by Month 2021









## O'ahu by Month 2021 (cont.)



## O'ahu by Quarter 2021









# O'ahu by Quarter 2021 (cont.)



# Maui by Month 2021









# Maui by Month 2021 (cont.)



### Maui by Quarter 2021









# Maui by Quarter 2021 (cont.)



### Moloka'i by Month 2021

Travel Agency Booking Pace for Future Arrivals U.S.



Travel Agency Booking Pace for Future Arrivals
Canada



Travel Agency Booking Pace for Future Arrivals

Japan

Bookings

Bookings



Travel Agency Booking Pace for Future Arrivals
Korea



Source: Global Agency Pro as of 09/25/21

Bookings

## Moloka'i by Month 2021 (cont.)







### Moloka'i by Quarter 2021

Travel Agency Booking Pace for Future Arrivals U.S.



Travel Agency Booking Pace for Future Arrivals
Canada



#### Travel Agency Booking Pace for Future Arrivals Japan



Travel Agency Booking Pace for Future Arrivals Korea



# Moloka'i by Quarter 2021 (cont.)



### Lāna'i by Month 2021