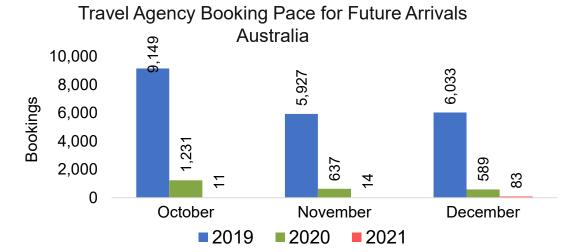

the ticket is doing business (DBA).





#### US

Travel Agency Booking Pace for Future Arrivals, by Month



# Travel Agency Booking Pace for Future Arrivals, by Quarter



#### **JAPAN**

Travel Agency Booking Pace for Future Arrivals, by Month



# Travel Agency Booking Pace for Future Arrivals, by Quarter



#### CANADA

# Travel Agency Booking Pace for Future Arrivals, by Month



# Travel Agency Booking Pace for Future Arrivals, by Quarter



#### **KOREA**

Travel Agency Booking Pace for Future Arrivals, by Month



Travel Agency Booking Pace for Future Arrivals, by Quarter



#### **AUSTRALIA**

Travel Agency Booking Pace for Future Arrivals, by Month



# Travel Agency Booking Pace for Future Arrivals, by Quarter



### O'ahu by Month 2021









## O'ahu by Month 2021 (cont.)



## O'ahu by Quarter 2021









# O'ahu by Quarter 2021 (cont.)



# Maui by Month 2021









# Maui by Month 2021 (cont.)



### Maui by Quarter 2021









# Maui by Quarter 2021 (cont.)



### Moloka'i by Month 2021

Travel Agency Booking Pace for Future Arrivals U.S.



Travel Agency Booking Pace for Future Arrivals
Canada



Travel Agency Booking Pace for Future Arrivals

Japan

Bookings

Bookings



Travel Agency Booking Pace for Future Arrivals
Korea



Source: Global Agency Pro as of 09/25/21

Bookings

## Moloka'i by Month 2021 (cont.)







### Moloka'i by Quarter 2021

Travel Agency Booking Pace for Future Arrivals U.S.



Travel Agency Booking Pace for Future Arrivals
Canada



#### Travel Agency Booking Pace for Future Arrivals Japan



Travel Agency Booking Pace for