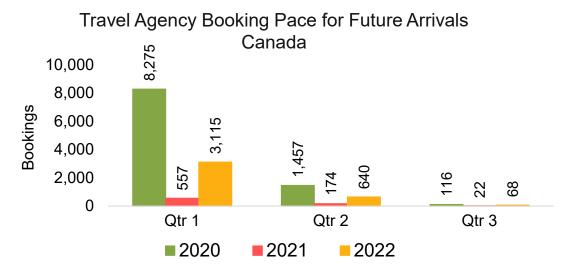

DBA).





#### US

Travel Agency Booking Pace for Future Arrivals, by Month



# Travel Agency Booking Pace for Future Arrivals, by Quarter



#### **JAPAN**

Travel Agency Booking Pace for Future Arrivals, by Month



# Travel Agency Booking Pace for Future Arrivals, by Quarter



#### CANADA

# Travel Agency Booking Pace for Future Arrivals, by Month



# Travel Agency Booking Pace for Future Arrivals, by Quarter



#### **KOREA**

Travel Agency Booking Pace for Future Arrivals, by Month



Travel Agency Booking Pace for Future Arrivals, by Quarter



#### **AUSTRALIA**

Travel Agency Booking Pace for Future Arrivals, by Month



# Travel Agency Booking Pace for Future Arrivals, by Quarter



### O'ahu by Month 2021









## O'ahu by Month 2021 (cont.)



## O'ahu by Quarter 2021









# O'ahu by Quarter 2021 (cont.)



# Maui by Month 2021









# Maui by Month 2021 (cont.)



### Maui by Quarter 2021









# Maui by Quarter 2021 (cont.)



### Moloka'i by Month 2021

Travel Agency Booking Pace for Future Arrivals U.S.



Travel Agency Booking Pace for Future Arrivals
Canada



Travel Agency Booking Pace for Future Arrivals

Japan

Bookings

Bookings



Travel Agency Booking Pace for Future Arrivals
Korea



Source: Global Agency Pro as of 09/25/21

Bookings

## Moloka'i by Month 2021 (cont.)







### Moloka'i by Quarter 2021

Travel Agency Booking Pace for Future Arrivals U.S.



Travel Agency Booking Pace for Future Arrivals
Canada



#### Travel Agency Booking Pace for Future Arrivals Japan



Travel Agency Booking Pace for Future Arrivals Korea



# Mo