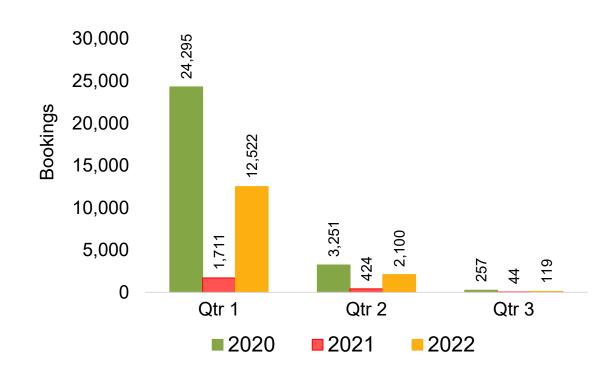

es and Refunds.

#### Booking Date

 The date on which the ticket was purchased by the passenger. Also known as the Sales Date.

#### Travel Date

The date on which travel is expected to take place.

#### Point of Origin Country

The country which contains the airport at which the ticket started.

#### Travel Agency

Travel Agency associated with the ticket is doing business (DBA).





#### US

Travel Agency Booking Pace for Future Arrivals, by Month



# Travel Agency Booking Pace for Future Arrivals, by Quarter



#### **JAPAN**

Travel Agency Booking Pace for Future Arrivals, by Month



# Travel Agency Booking Pace for Future Arrivals, by Quarter



#### CANADA

# Travel Agency Booking Pace for Future Arrivals, by Month



# Travel Agency Booking Pace for Future Arrivals, by Quarter



#### **KOREA**

Travel Agency Booking Pace for Future Arrivals, by Month



Travel Agency Booking Pace for Future Arrivals, by Quarter



#### **AUSTRALIA**

Travel Agency Booking Pace for Future Arrivals, by Month



# Travel Agency Booking Pace for Future Arrivals, by Quarter



### O'ahu by Month 2021









## O'ahu by Month 2021 (cont.)



## O'ahu by Quarter 2021









# O'ahu by Quarter 2021 (cont.)



# Maui by Month 2021









# Maui by Month 2021 (cont.)



### Maui by Quarter 2021









# Maui by Quarter 2021 (cont.)



### Moloka'i by Month 2021

Travel Agency Booking Pace for Future Arrivals U.S.



Travel Agency Booking Pace for Future Arrivals
Canada



Travel Agency Booking Pace for Future Arrivals

Japan

Bookings

Bookings



Travel Agency Booking Pace for Fu