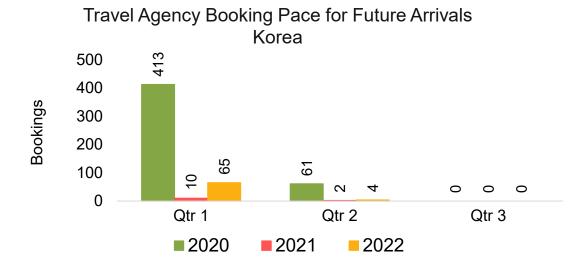

#### **KOREA**

Travel Agency Booking Pace for Future Arrivals, by Month

Travel Agency Booking Pace for Future Arrivals, by Quarter