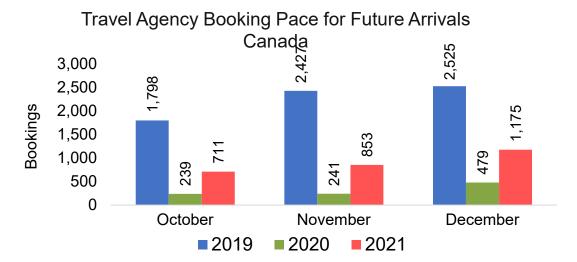

ls Japan



Travel Agency Booking Pace for Future Arrivals Korea



# Moloka'i by Quarter 2021 (cont.)



### Lāna'i by Month 2021









# Lāna'i by Month 2021 (cont.)



### Lāna'i by Quarter 2021

Travel Agency Booking Pace for Future Arrivals U.S.



Travel Agency Booking Pace for Future Arrivals
Canada



Travel Agency Booking Pace for Future Arrivals

Japan



Travel Agency Booking Pace for Future Arrivals

Korea



# Lāna'i by Quarter 2021 (cont.)





### Kaua'i by Month 2021









# Kaua'i by Month 2021 (cont.)



### Kaua'i by Quarter 2021





Travel Agency Booking Pace for Future Arrivals



Travel Agency Booking Pace for Future Arrivals



Travel Agency Booking Pace for Future Arrivals

Bookings



# Kaua'i by Quarter 2021 (cont.)



### Hawai'i Island by Month 2021









# Hawai'i Island by Month 2021 (cont.)



### Hawai'i Island by Quarter 2021









# Hawai'i Island by Quarter 2021 (cont.)