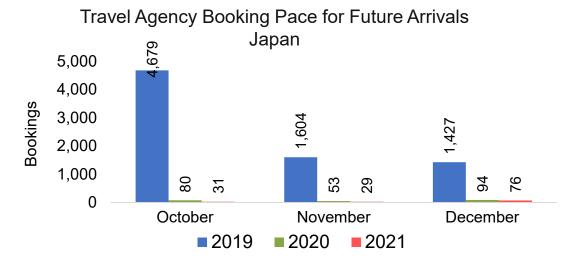

vals Japan



Travel Agency Booking Pace for Future Arrivals Korea



# Moloka'i by Quarter 2021 (cont.)



### Lāna'i by Month 2021









# Lāna'i by Month 2021 (cont.)



### Lāna'i by Quarter 2021

Travel Agency Booking Pace for Future Arrivals U.S.



Travel Agency Booking Pace for Future Arrivals
Canada



Travel Agency Booking Pace for Future Arrivals

Japan



Travel Agency Booking Pace for Future Arrivals

Korea



# Lāna'i by Quarter 2021 (cont.)





### Kaua'i by Month 2021









# Kaua'i by Month 2021 (cont.)



### Kaua'i by Quarter 2021





Travel Agency Booking Pace for Future Arrivals



Travel Agency Booking Pace for Future Arrivals



Travel Agency Booking Pace for Future Arrivals

Bookings



# Kaua'i by Quarter 2021 (cont.)



### Hawai'i Island by Month 2021









# Hawai'i Island by Month 2021 (cont.)



### Hawai'i Island by Quarter 2021









# Hawai'i Island by Quarter 2021 (cont.)