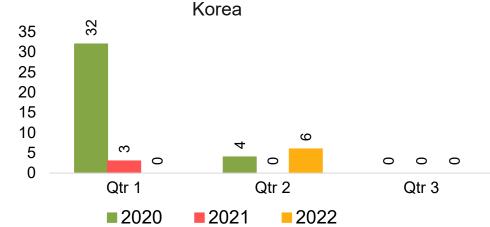

#### **KOREA**

Travel Agency Booking Pace for Future Arrivals, by Month

Travel Agency Booking Pace for Future Arrivals, by Quarter