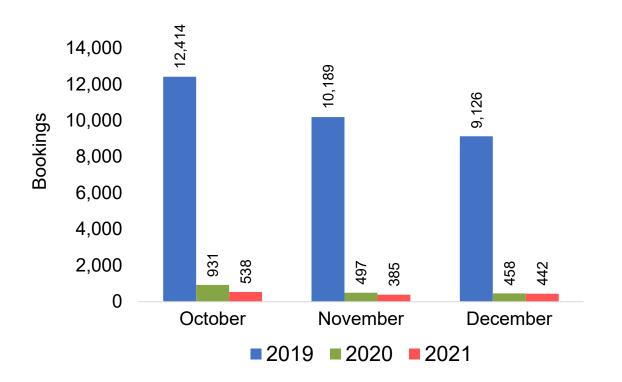

sed by the passenger. Also known as the Sales Date.

#### Travel Date

The date on which travel is expected to take place.

#### Point of Origin Country

The country which contains the airport at which the ticket started.

#### Travel Agency

Travel Agency associated with the ticket is doing business (DBA).





#### US

Travel Agency Booking Pace for Future Arrivals, by Month



# Travel Agency Booking Pace for Future Arrivals, by Quarter



#### **JAPAN**

Travel Agency Booking Pace for Future Arrivals, by Month



# Travel Agency Booking Pace for Future Arrivals, by Quarter



#### CANADA

# Travel Agency Booking Pace for Future Arrivals, by Month



# Travel Agency Booking Pace for Future Arrivals, by Quarter



#### **KOREA**

Travel Agency Booking Pace for Future Arrivals, by Month



Travel Agency Booking Pace for Future Arrivals, by Quarter



#### **AUSTRALIA**

Travel Agency Booking Pace for Future Arrivals, by Month



# Travel Agency Booking Pace for Future Arrivals, by Quarter



### O'ahu by Month 2021









## O'ahu by Month 2021 (cont.)



## O'ahu by Quarter 2021









# O'ahu by Quarter 2021 (cont.)



# Maui by Month 2021









# Maui by Month 2021 (cont.)



### Maui by Quarter 2021









# Maui by Quarter 2021 (cont.)



### Moloka'i by Month 2021

Travel Agency Booking Pace for Future Arrivals U.S.



Travel Agency Booking Pace for Future Arrivals
Canada



Travel Agency Booking Pace for Future Arrivals

Japan

Bookings

Bookings



Travel Agency Booking Pace for Future Arrivals
Korea



Source: Global Agency Pro as of 09/25/21

Bookings

#