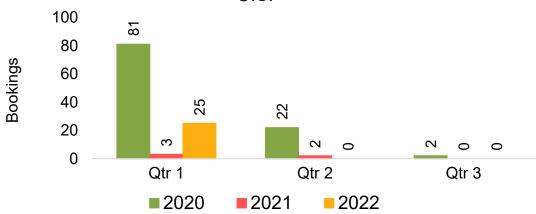

rrivals, by Month



# Travel Agency Booking Pace for Future Arrivals, by Quarter



### O'ahu by Month 2021









## O'ahu by Month 2021 (cont.)



## O'ahu by Quarter 2021









# O'ahu by Quarter 2021 (cont.)



# Maui by Month 2021









# Maui by Month 2021 (cont.)



### Maui by Quarter 2021









# Maui by Quarter 2021 (cont.)



### Moloka'i by Month 2021

Travel Agency Booking Pace for Future Arrivals U.S.



Travel Agency Booking Pace for Future Arrivals
Canada



Travel Agency Booking Pace for Future Arrivals

Japan

Bookings

Bookings



Travel Agency Booking Pace for Future Arrivals
Korea



Source: Global Agency Pro as of 09/25/21

Bookings

## Moloka'i by Month 2021 (cont.)







### Moloka'i by Quarter 2021

Travel Agency Booking Pace for Future Arrivals U.S.



Travel Agency Booking Pace for Future Arrivals
Canada



#### Travel Agency Booking Pace for Future Arrivals Japan



Travel Agency Booking Pace for Future Arrivals Korea



# Moloka'i by Quarter 2021 (cont.)



### Lāna'i by Month 2021









# Lāna'i by Month 2021 (cont.)



### Lāna'i by Quarter 2021

Travel Agency Booking Pace for Future Arrivals U.S.



Travel Agency Booking Pace for Future Arrivals
Canada



Travel Agency Booking Pace for Future Arrivals

Japan



Travel Agency Booking Pace for Future Arrivals

Korea



# Lāna'i by Quarter 2021 (cont.)





### Kaua'i by Month 2021









# Kaua'i by Month 2021 (cont.)



### Kaua'i by Quarter 2021





Travel Agency Booking Pace for Future Arrivals



Travel Agency Booking Pace for Future Arrivals



Travel Agency Booking Pace