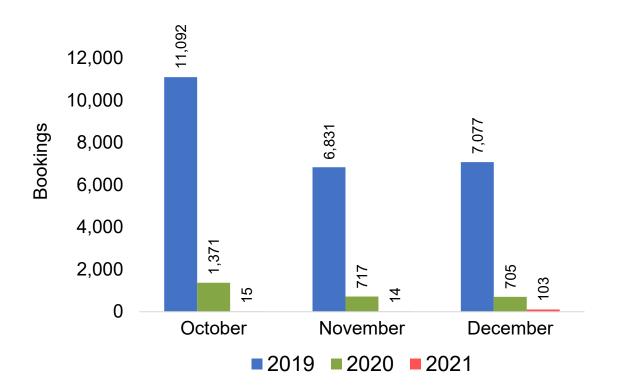

in Country

The country which contains the airport at which the ticket started.

#### Travel Agency

Travel Agency associated with the ticket is doing business (DBA).





#### US

Travel Agency Booking Pace for Future Arrivals, by Month



# Travel Agency Booking Pace for Future Arrivals, by Quarter



#### **JAPAN**

Travel Agency Booking Pace for Future Arrivals, by Month



# Travel Agency Booking Pace for Future Arrivals, by Quarter



#### CANADA

# Travel Agency Booking Pace for Future Arrivals, by Month



# Travel Agency Booking Pace for Future Arrivals, by Quarter



#### **KOREA**

Travel Agency Booking Pace for Future Arrivals, by Month



Travel Agency Booking Pace for Future Arrivals, by Quarter



#### **AUSTRALIA**

Travel Agency Booking Pace for Future Arrivals, by Month



# Travel Agency Booking Pace for Future Arrivals, by Quarter



### O'ahu by Month 2021









## O'ahu by Month 2021 (cont.)



## O'ahu by Quarter 2021









# O'ahu by Quarter 2021 (cont.)



# Maui by Month 2021









# Maui by Month 2021 (cont.)



### Maui by Quarter 2021









# Maui by Quarter 2021 (cont.)



### Moloka'i by Month 2021

Travel Agency Booking Pace for Future Arrivals U.S.



Travel Agency Booking Pace for Future Arrivals
Canada



Travel Agency Booking Pace for Future Arrivals

Japan

Bookings

Bookings



Travel Agency Booking Pace for Future Arrivals
Korea



Source: Global Agency Pro as of 09/25/21

Bookings

## Moloka'i by Month 2021 (cont.)







### Moloka'i by Quarter 2021

Travel Agency Booking Pace for Future Arrivals U.S.



Travel Agency Boo