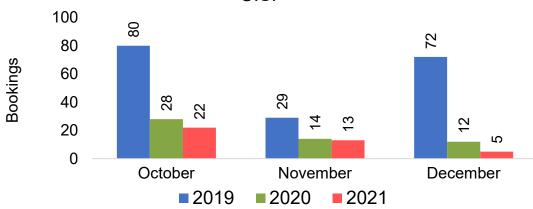

Future Arrivals, by Quarter



#### CANADA

# Travel Agency Booking Pace for Future Arrivals, by Month



# Travel Agency Booking Pace for Future Arrivals, by Quarter



#### **KOREA**

Travel Agency Booking Pace for Future Arrivals, by Month



Travel Agency Booking Pace for Future Arrivals, by Quarter



#### **AUSTRALIA**

Travel Agency Booking Pace for Future Arrivals, by Month



# Travel Agency Booking Pace for Future Arrivals, by Quarter



### O'ahu by Month 2021









## O'ahu by Month 2021 (cont.)



## O'ahu by Quarter 2021









# O'ahu by Quarter 2021 (cont.)



# Maui by Month 2021









# Maui by Month 2021 (cont.)



### Maui by Quarter 2021









# Maui by Quarter 2021 (cont.)



### Moloka'i by Month 2021

Travel Agency Booking Pace for Future Arrivals U.S.



Travel Agency Booking Pace for Future Arrivals
Canada



Travel Agency Booking Pace for Future Arrivals

Japan

Bookings

Bookings



Travel Agency Booking Pace for Future Arrivals
Korea



Source: Global Agency Pro as of 09/25/21

Bookings

## Moloka'i by Month 2021 (cont.)







### Moloka'i by Quarter 2021

Travel Agency Booking Pace for Future Arrivals U.S.



Travel Agency Booking Pace for Future Arrivals
Canada



#### Travel Agency Booking Pace for Future Arrivals Japan



Travel Agency Booking Pace for Future Arrivals Korea



# Moloka'i by Quarter 2021 (cont.)



### Lāna'i by Month 2021









# Lāna'i by Month 2021 (cont.)



### Lāna'i by Quarter 2021

Travel Agency Booking Pace for Future Arrivals U.S.



Travel Agency Booking Pace for Future Arrivals
Canada



Travel Age