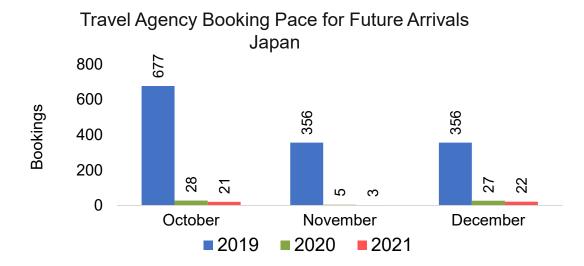

by Month



# Travel Agency Booking Pace for Future Arrivals, by Quarter



#### **JAPAN**

Travel Agency Booking Pace for Future Arrivals, by Month



# Travel Agency Booking Pace for Future Arrivals, by Quarter



#### CANADA

# Travel Agency Booking Pace for Future Arrivals, by Month



# Travel Agency Booking Pace for Future Arrivals, by Quarter



#### **KOREA**

Travel Agency Booking Pace for Future Arrivals, by Month



Travel Agency Booking Pace for Future Arrivals, by Quarter



#### **AUSTRALIA**

Travel Agency Booking Pace for Future Arrivals, by Month



# Travel Agency Booking Pace for Future Arrivals, by Quarter



### O'ahu by Month 2021









## O'ahu by Month 2021 (cont.)



## O'ahu by Quarter 2021









# O'ahu by Quarter 2021 (cont.)



# Maui by Month 2021









# Maui by Month 2021 (cont.)



### Maui by Quarter 2021









# Maui by Quarter 2021 (cont.)



### Moloka'i by Month 2021

Travel Agency Booking Pace for Future Arrivals U.S.



Travel Agency Booking Pace for Future Arrivals
Canada



Travel Agency Booking Pace for Future Arrivals

Japan

Bookings

Bookings



Travel Agency Booking Pace for Future Arrivals
Korea



Source: Global Agency Pro as of 09/25/21

Bookings

## Moloka'i by Month 2021 (cont.)







### Moloka'i by Quarter 2021

Travel Agency Booking Pace for Future Arrivals U.S.



Travel Agency Booking Pace for Future Arrivals
Canada



#### Travel Agency Booking Pace for Future Arrivals Japan



Travel Agency Booking Pace for Future Arrivals Korea



# Moloka'i by Quarter 2021 (cont.)



### Lāna'i by Month 2021