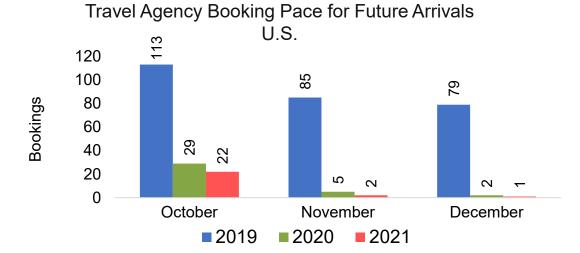

1









# Maui by Month 2021 (cont.)



### Maui by Quarter 2021









# Maui by Quarter 2021 (cont.)



### Moloka'i by Month 2021

Travel Agency Booking Pace for Future Arrivals U.S.



Travel Agency Booking Pace for Future Arrivals
Canada



Travel Agency Booking Pace for Future Arrivals

Japan

Bookings

Bookings



Travel Agency Booking Pace for Future Arrivals
Korea



Source: Global Agency Pro as of 09/25/21

Bookings

## Moloka'i by Month 2021 (cont.)







### Moloka'i by Quarter 2021

Travel Agency Booking Pace for Future Arrivals U.S.



Travel Agency Booking Pace for Future Arrivals
Canada



#### Travel Agency Booking Pace for Future Arrivals Japan



Travel Agency Booking Pace for Future Arrivals Korea



# Moloka'i by Quarter 2021 (cont.)



### Lāna'i by Month 2021









# Lāna'i by Month 2021 (cont.)



### Lāna'i by Quarter 2021

Travel Agency Booking Pace for Future Arrivals U.S.



Travel Agency Booking Pace for Future Arrivals
Canada



Travel Agency Booking Pace for Future Arrivals

Japan



Travel Agency Booking Pace for Future Arrivals

Korea



# Lāna'i by Quarter 2021 (cont.)





### Kaua'i by Month 2021









# Kaua'i by Month 2021 (cont.)



### Kaua'i by Quarter 2021





Travel Agency Booking Pace for Future Arrivals



Travel Agency Booking Pace for Future Arrivals



Travel Agency Booking Pace for Future Arrivals

Bookings



# Kaua'i by Quarter 2021 (cont.)



### Hawai'i Island by Month 2021









# Hawai'i Island by Month 2021 (cont.)



### Hawai'i Island by Quarter 2021









# Hawai'i Island by Quarter 2021 (cont.)