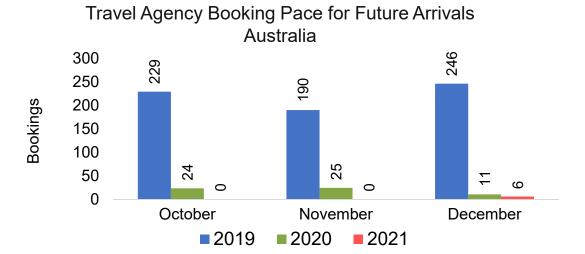

#### **AUSTRALIA**

Travel Agency Booking Pace for Future Arrivals, by Month

# Travel Agency Booking Pace for Future Arrivals, by Quarter