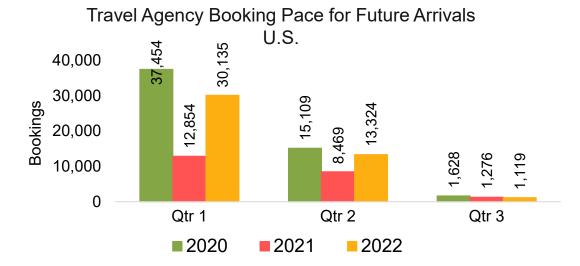

(DBA).





#### US

Travel Agency Booking Pace for Future Arrivals, by Month



# Travel Agency Booking Pace for Future Arrivals, by Quarter



#### **JAPAN**

Travel Agency Booking Pace for Future Arrivals, by Month



# Travel Agency Booking Pace for Future Arrivals, by Quarter



#### CANADA

# Travel Agency Booking Pace for Future Arrivals, by Month



# Travel Agency Booking Pace for Future Arrivals, by Quarter



#### **KOREA**

Travel Agency Booking Pace for Future Arrivals, by Month



Travel Agency Booking Pace for Future Arrivals, by Quarter



#### **AUSTRALIA**

Travel Agency Booking Pace for Future Arrivals, by Month



# Travel Agency Booking Pace for Future Arrivals, by Quarter



### O'ahu by Month 2021









## O'ahu by Month 2021 (cont.)



## O'ahu by Quarter 2021









# O'ahu by Quarter 2021 (cont.)



# Maui by Month 2021









# Maui by Month 2021 (cont.)



### Maui by Quarter 2021









# Maui by Quarter 2021 (cont.)



### Moloka'i by Month 2021

Travel Agency Booking Pace for Future Arrivals U.S.



Travel Agency Booking Pace for Future Arrivals
Canada



Travel Agency Booking Pace for Future Arrivals

Japan

Bookings

Bookings



Travel Agency Booking Pace for Future Arrivals
Korea



Source: Global Agency Pro as of 09/25/21

Bookings

## Moloka'i by Month 2021 (cont.)







### Moloka'i by Quarter 2021

Travel Agency Booking Pace for Future Arrivals U.S.



Travel Agency Booking Pace for Future Arrivals
Canada



#### Travel Agency Booking Pace for Future Arrivals Japan



Travel Agency Booking Pace for Future Arrivals Korea



#