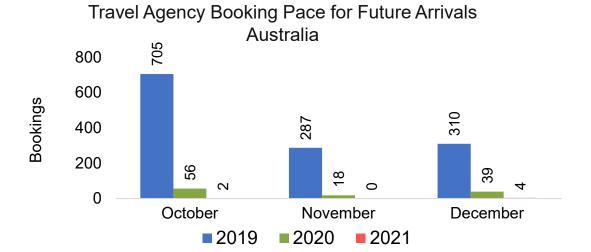

uture Arrivals Korea



# Moloka'i by Quarter 2021 (cont.)



### Lāna'i by Month 2021









# Lāna'i by Month 2021 (cont.)



### Lāna'i by Quarter 2021

Travel Agency Booking Pace for Future Arrivals U.S.



Travel Agency Booking Pace for Future Arrivals
Canada



Travel Agency Booking Pace for Future Arrivals

Japan



Travel Agency Booking Pace for Future Arrivals

Korea



# Lāna'i by Quarter 2021 (cont.)





### Kaua'i by Month 2021









# Kaua'i by Month 2021 (cont.)



### Kaua'i by Quarter 2021





Travel Agency Booking Pace for Future Arrivals



Travel Agency Booking Pace for Future Arrivals



Travel Agency Booking Pace for Future Arrivals

Bookings



# Kaua'i by Quarter 2021 (cont.)



### Hawai'i Island by Month 2021









# Hawai'i Island by Month 2021 (cont.)



### Hawai'i Island by Quarter 2021









# Hawai'i Island by Quarter 2021 (cont.)