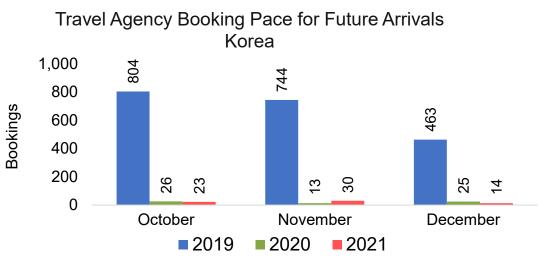

### **KOREA**

#### Travel Agency Booking Pace for Future Arrivals, by Month

# Kaua'i by Quarter 2021

Travel Agency Booking Pace for Future Arrivals Korea

Bookings