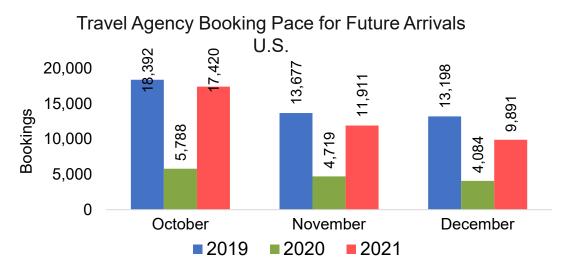

Source: Global Agency Pro as of 10/02/21

# Maui by Month 2021









# Maui by Month 2021 (cont.)



Source: Global Agency Pro as of 10/02/21

## Maui by Quarter 2021









# Maui by Quarter 2021 (cont.)



Source: Global Agency Pro as of 10/02/21

# Moloka'i by Month 2021









Bookings

# Moloka'i by Month 2021 (cont.)



Source: Global Agency Pro as of 10/02/21

# Moloka'i by Quarter 2021









2021

2022

2020

Bookings

## Moloka'i by Quarter 2021 (cont.)



Source: Global Agency Pro as of 10/02/21

# Lāna'i by Month 2021









0

November

0

0

December

0



# Lāna'i by Month 2021 (cont.)



Source: Global Agency Pro as of 10/02/21

## Lāna'i by Quarter 2021



### Lāna'i by Quarter 2021 (cont.)



Source: Global Agency Pro as of 10/02/21

# Kaua'i by Month 2021









# Kaua'i by Month 2021 (cont.)



Source: Global Agency Pro as of 10/02/21

# Kaua'i by Quarter 2021







Travel Agency Booking Pace for Future Arrivals Korea

Bookings



# Kaua'i by Quarter 2021 (cont.)



Source: Global Agency Pro as of 10/02/21

# Hawai'i Island by Month 2021









# Hawai'i Island by Month 2021 (cont.)



Source: Global Agency Pro as of 10/02/21

# Hawai'i Island by Quarter 2021









# Hawai'i Island by Quarter 2021 (cont.)



Source: Global Agency Pro as of 10/02/21