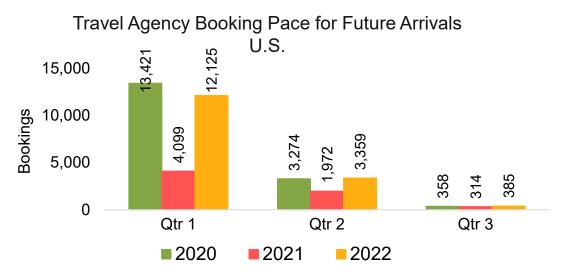

#### Travel Agency Booking Pace for Future Arrivals, by Quarter

Source: Global Agency Pro as of 10/02/21