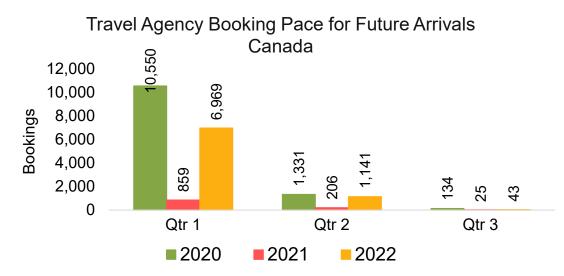

#### Travel Agency Booking Pace for Future Arrivals, by Quarter

Source: Global Agency Pro as of 10/02/21