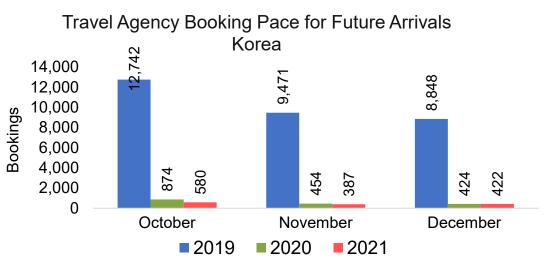

r Future Arrivals, by Quarter



Source: Global Agency Pro as of 10/02/21



#### Travel Agency Booking Pace for Future Arrivals, by Month

#### Travel Agency Booking Pace for Future Arrivals, by Quarter

375



Source: Global Agency Pro as of 10/02/21

### CANADA

#### Travel Agency Booking Pace for Future Arrivals, by Month



#### Travel Agency Booking Pace for Future Arrivals, by Quarter



Source: Global Agency Pro as of 10/02/21

### **KOREA**

#### Travel Agency Booking Pace for Future Arrivals, by Month



#### Travel Agency Booking Pace for Future Arrivals, by Quarter



Source: Global Agency Pro as of 10/02/21

### AUSTRALIA

Travel Agency Booking Pace for Future Arrivals, by Month



#### Travel Agency Booking Pace for Future Arrivals, by Quarter



# O'ahu by Month 2021









# O'ahu by Month 2021 (cont.)



Source: Global Agency Pro as of 10/02/21

# O'ahu by Quarter 2021









## O'ahu by Quarter 2021 (cont.)



Source: Global Agency Pro as of 10/02/21

# Maui by Month 2021









# Maui by Month 2021 (cont.)



Source: Global Agency Pro as of 10/02/21

## Maui by Quarter 2021









# Maui by Quarter 2021 (cont.)



Source: Global Agency Pro as of 10/02/21

# Moloka'i by Month 2021









Bookings

# Moloka'i by Month 2021 (cont.)



Source: Global Agency Pro as of 10/02/21

# Moloka'i by Quarter 2021









2021

2022

2020

Bookings

## Moloka'i by Quarter 2021 (cont.)



Source: Global Agency Pro as of 10/02/21

# Lāna'i by Month 2021









0

November

0

0

December

0



# Lāna'i by Month 2021 (cont.)



Source: Global Agency Pro as of