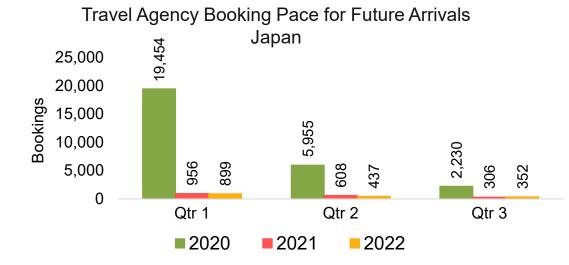

### **KOREA**

#### Travel Agency Booking Pace for Future Arrivals, by Quarter

Source: Global Agency Pro as of 10/02/21