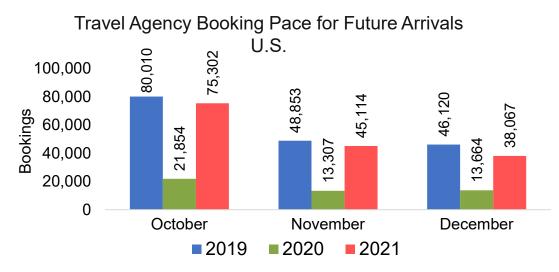

ace for Future Arrivals, by Quarter



Source: Global Agency Pro as of 10/02/21



#### Travel Agency Booking Pace for Future Arrivals, by Month

#### Travel Agency Booking Pace for Future Arrivals, by Quarter

375



Source: Global Agency Pro as of 10/02/21

### CANADA

#### Travel Agency Booking Pace for Future Arrivals, by Month



#### Travel Agency Booking Pace for Future Arrivals, by Quarter



Source: Global Agency Pro as of 10/02/21

### **KOREA**

#### Travel Agency Booking Pace for Future Arrivals, by Month



#### Travel Agency Booking Pace for Future Arrivals, by Quarter



Source: Global Agency Pro as of 10/02/21

### AUSTRALIA

Travel Agency Booking Pace for Future Arrivals, by Month



#### Travel Agency Booking Pace for Future Arrivals, by Quarter



# O'ahu by Month 2021









# O'ahu by Month 2021 (cont.)



Source: Global Agency Pro as of 10/02/21

# O'ahu by Quarter 2021









## O'ahu by Quarter 2021 (cont.)



Source: Global Agency Pro as of 10/02/21

# Maui by Month 2021









# Maui by Month 2021 (cont.)



Source: Global Agency Pro as of 10/02/21

## Maui by Quarter 2021









# Maui by Quarter 2021 (cont.)



Source: Global Agency Pro as of 10/02/21

# Moloka'i by Month 2021









Bookings

# Moloka'i by Month 2021 (cont.)



Source: Global Agency Pro as of 10/02/21

# Moloka'i by Quarter 2021









2021

2022

2020

Bookings

## Moloka'i by Quarter 2021 (cont.)



Source: Global Agency Pro as of 10/02/21

# Lāna'i by Month 2021









0

November

0

0

December

0



# Lāna'i by Month 2021 (cont.)



Source: Global Agency Pro