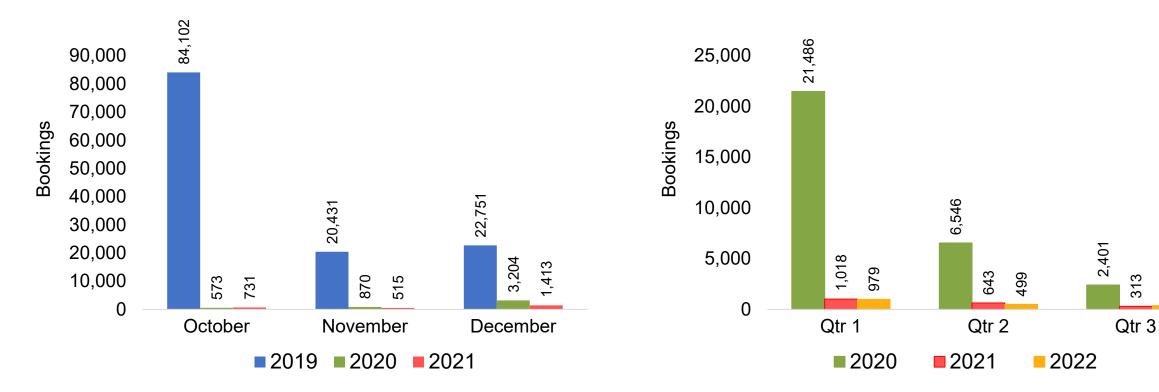

# O'ahu by Month 2021

# O'ahu by Month 2021 (cont.)

Source: Global Agency Pro as of 10/02/21

# O'ahu by Quarter 2021

## O'ahu by Quarter 2021 (cont.)

Source: Global Agency Pro as of 10/02/21