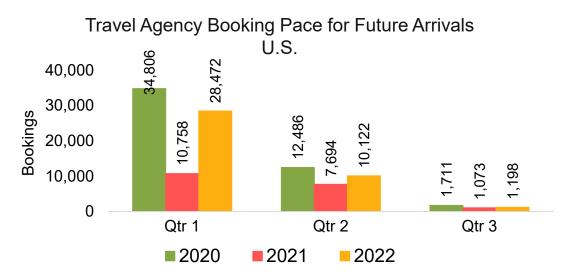

#### Travel Agency Booking Pace for Future Arrivals, by Quarter

Source: Global Agency Pro as of 10/02/21