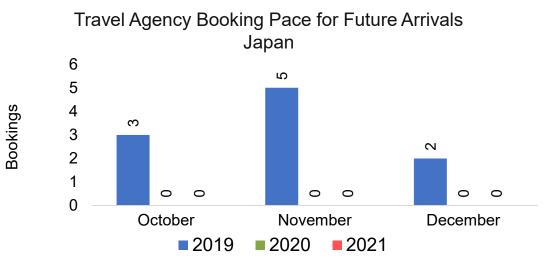

#### Travel Agency Booking Pace for Future Arrivals, by Month

#### Travel Agency Booking Pace for Future Arrivals, by Quarter

375

Source: Global Agency Pro as of 10/02/21