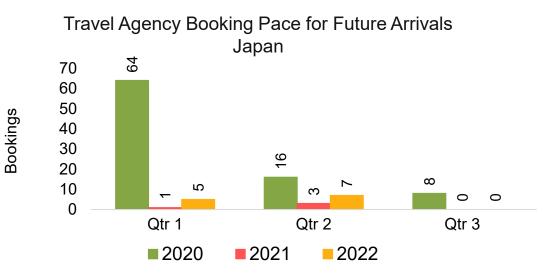

#### Travel Agency Booking Pace for Future Arrivals, by Quarter

Source: Global Agency Pro as of 10/02/21