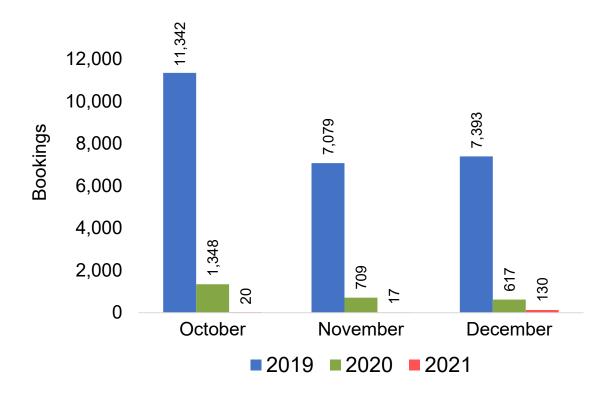

# Maui by Month 2021

# Maui by Month 2021 (cont.)

Source: Global Agency Pro as of 10/02/21