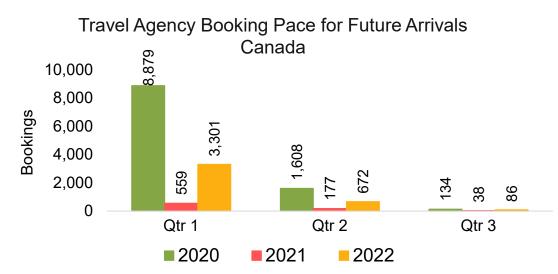

#### Travel Agency Booking Pace for Future Arrivals, by Quarter

Source: Global Agency Pro as of 10/02/21