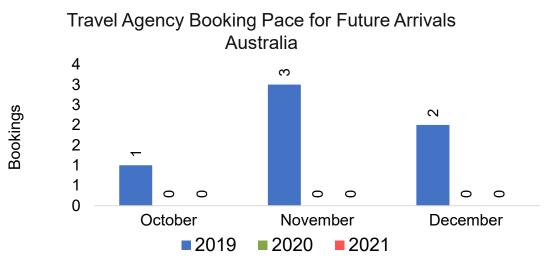

ng Pace for Future Arrivals, by Month



#### Travel Agency Booking Pace for Future Arrivals, by Quarter



Source: Global Agency Pro as of 10/02/21

### AUSTRALIA

Travel Agency Booking Pace for Future Arrivals, by Month



#### Travel Agency Booking Pace for Future Arrivals, by Quarter



# O'ahu by Month 2021









# O'ahu by Month 2021 (cont.)



Source: Global Agency Pro as of 10/02/21

# O'ahu by Quarter 2021









## O'ahu by Quarter 2021 (cont.)



Source: Global Agency Pro as of 10/02/21

# Maui by Month 2021









# Maui by Month 2021 (cont.)



Source: Global Agency Pro as of 10/02/21

## Maui by Quarter 2021









# Maui by Quarter 2021 (cont.)



Source: Global Agency Pro as of 10/02/21

# Moloka'i by Month 2021









Bookings

# Moloka'i by Month 2021 (cont.)



Source: Global Agency Pro as of 10/02/21

# Moloka'i by Quarter 2021









2021

2022

2020

Bookings

## Moloka'i by Quarter 2021 (cont.)



Source: Global Agency Pro as of 10/02/21

# Lāna'i by Month 2021









0

November

0

0

December

0



# Lāna'i by Month 2021 (cont.)



Source: Global Agency Pro as of 10/02/21

## Lāna'i by Quarter 2021



### Lāna'i by Quarter 2021 (cont.)



Source: Global Agency Pro as of 10/02/21

# Kaua'i by Month 2021









# Kaua'i by Month 2021 (cont.)



Source: Global Agency Pro as of 10/02/21

# Kaua'i by Quarter 2021







Travel Agency Booking Pace for Future Arrivals Korea

Bookings



# Kaua'i by Quarter 2021 (cont.)



Source: Global Agency Pro as of 10/02/21

# Hawai'i Island by Month 2021









# Hawai'i Island by Month 2021 (cont