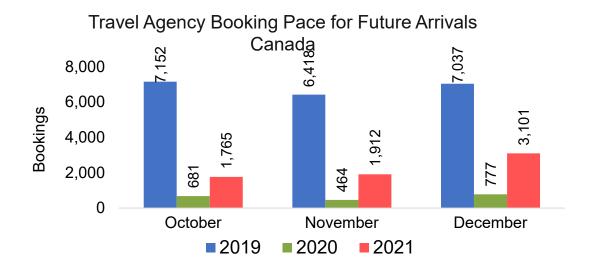

for Future Arrivals, by Quarter



Source: Global Agency Pro as of 10/02/21



#### Travel Agency Booking Pace for Future Arrivals, by Month

#### Travel Agency Booking Pace for Future Arrivals, by Quarter

375



Source: Global Agency Pro as of 10/02/21

### CANADA

#### Travel Agency Booking Pace for Future Arrivals, by Month



#### Travel Agency Booking Pace for Future Arrivals, by Quarter



Source: Global Agency Pro as of 10/02/21

### **KOREA**

#### Travel Agency Booking Pace for Future Arrivals, by Month



#### Travel Agency Booking Pace for Future Arrivals, by Quarter



Source: Global Agency Pro as of 10/02/21

### AUSTRALIA

Travel Agency Booking Pace for Future Arrivals, by Month



#### Travel Agency Booking Pace for Future Arrivals, by Quarter



# O'ahu by Month 2021









# O'ahu by Month 2021 (cont.)



Source: Global Agency Pro as of 10/02/21

# O'ahu by Quarter 2021









## O'ahu by Quarter 2021 (cont.)



Source: Global Agency Pro as of 10/02/21

# Maui by Month 2021









# Maui by Month 2021 (cont.)



Source: Global Agency Pro as of 10/02/21

## Maui by Quarter 2021









# Maui by Quarter 2021 (cont.)



Source: Global Agency Pro as of 10/02/21

# Moloka'i by Month 2021









Bookings

# Moloka'i by Month 2021 (cont.)



Source: Global Agency Pro as of 10/02/21

# Moloka'i by Quarter 2021









2021

2022

2020

Bookings

## Moloka'i by Quarter 2021 (cont.)



Source: Global Agency Pro as of 10/02/21

# Lāna'i by Month 2021









0

November

0

0

December

0



# Lāna'i by Month 2021 (cont.)



Source: Global Agency Pro as o