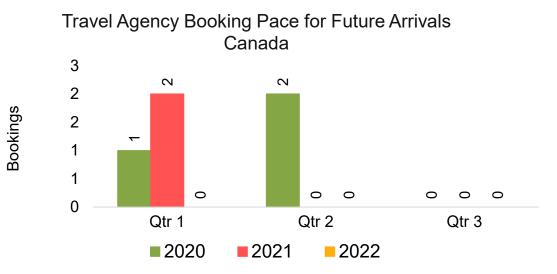

or Future Arrivals, by Quarter



Source: Global Agency Pro as of 10/02/21

### AUSTRALIA

Travel Agency Booking Pace for Future Arrivals, by Month



#### Travel Agency Booking Pace for Future Arrivals, by Quarter



# O'ahu by Month 2021









# O'ahu by Month 2021 (cont.)



Source: Global Agency Pro as of 10/02/21

# O'ahu by Quarter 2021









## O'ahu by Quarter 2021 (cont.)



Source: Global Agency Pro as of 10/02/21

# Maui by Month 2021









# Maui by Month 2021 (cont.)



Source: Global Agency Pro as of 10/02/21

## Maui by Quarter 2021









# Maui by Quarter 2021 (cont.)



Source: Global Agency Pro as of 10/02/21

# Moloka'i by Month 2021









Bookings

# Moloka'i by Month 2021 (cont.)



Source: Global Agency Pro as of 10/02/21

# Moloka'i by Quarter 2021









2021

2022

2020

Bookings

## Moloka'i by Quarter 2021 (cont.)



Source: Global Agency Pro as of 10/02/21

# Lāna'i by Month 2021









0

November

0

0

December

0



# Lāna'i by Month 2021 (cont.)



Source: Global Agency Pro as of 10/02/21

## Lāna'i by Quarter 2021



### Lāna'i by Quarter 2021 (cont.)



Source: Global Agency Pro as of 10/02/21

# Kaua'i by Month 2021









# Kaua'i by Month 2021 (cont.)



Source: Global Agency Pro as of 10/02/21

# Kaua'i by Quarter 2021







Travel Agency Booking Pace for Future Arrivals Korea

Bookings



# Kaua'i by Quarter 2021 (cont.)



Source: Global Agency Pro as of 10/02/21

# Hawai'i Island by Month 2021









# Hawai'i Island by Month 2021 (cont.)



Source: Global Agency Pro as of 10/02/21

# Hawai'i Island by Quarte