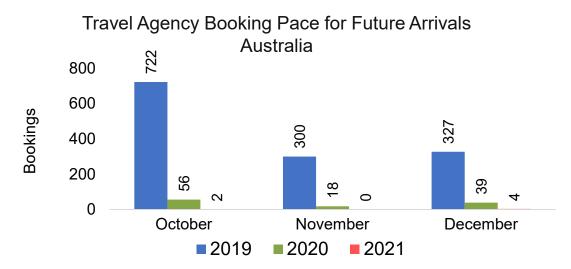

urce: Global Agency Pro as of 10/02/21

# Moloka'i by Quarter 2021









2021

2022

2020

Bookings

## Moloka'i by Quarter 2021 (cont.)



Source: Global Agency Pro as of 10/02/21

# Lāna'i by Month 2021









0

November

0

0

December

0



# Lāna'i by Month 2021 (cont.)



Source: Global Agency Pro as of 10/02/21

## Lāna'i by Quarter 2021



### Lāna'i by Quarter 2021 (cont.)



Source: Global Agency Pro as of 10/02/21

# Kaua'i by Month 2021









# Kaua'i by Month 2021 (cont.)



Source: Global Agency Pro as of 10/02/21

# Kaua'i by Quarter 2021







Travel Agency Booking Pace for Future Arrivals Korea

Bookings



# Kaua'i by Quarter 2021 (cont.)



Source: Global Agency Pro as of 10/02/21

# Hawai'i Island by Month 2021









# Hawai'i Island by Month 2021 (cont.)



Source: Global Agency Pro as of 10/02/21

# Hawai'i Island by Quarter 2021









# Hawai'i Island by Quarter 2021 (cont.)



Source: Global Agency Pro as of 10/02/21