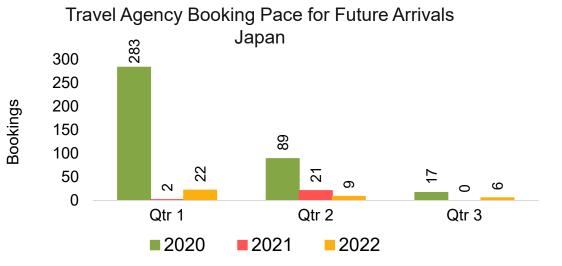

#### Travel Agency Booking Pace for Future Arrivals, by Quarter

375

Source: Global Agency Pro as of 10/02/21