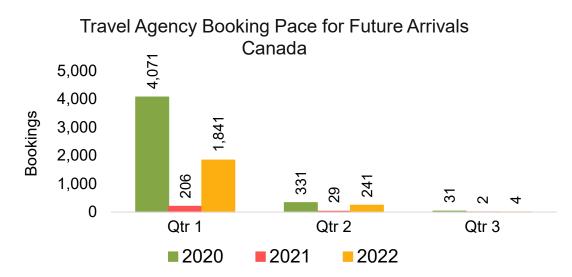

2022

2020

Bookings

## Moloka'i by Quarter 2021 (cont.)



Source: Global Agency Pro as of 10/02/21

# Lāna'i by Month 2021









0

November

0

0

December

0



# Lāna'i by Month 2021 (cont.)



Source: Global Agency Pro as of 10/02/21

## Lāna'i by Quarter 2021



### Lāna'i by Quarter 2021 (cont.)



Source: Global Agency Pro as of 10/02/21

# Kaua'i by Month 2021









# Kaua'i by Month 2021 (cont.)



Source: Global Agency Pro as of 10/02/21

# Kaua'i by Quarter 2021







Travel Agency Booking Pace for Future Arrivals Korea

Bookings



# Kaua'i by Quarter 2021 (cont.)



Source: Global Agency Pro as of 10/02/21

# Hawai'i Island by Month 2021









# Hawai'i Island by Month 2021 (cont.)



Source: Global Agency Pro as of 10/02/21

# Hawai'i Island by Quarter 2021









# Hawai'i Island by Quarter 2021 (cont.)



Source: Global Agency Pro as of 10/02/21