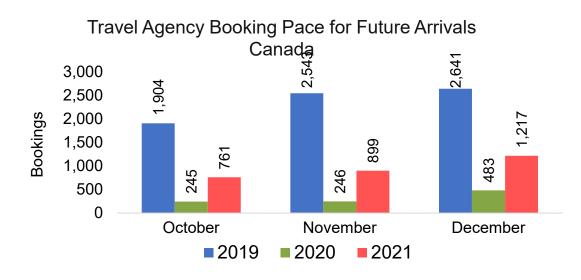

okings

# Moloka'i by Month 2021 (cont.)



Source: Global Agency Pro as of 10/02/21

# Moloka'i by Quarter 2021









2021

2022

2020

Bookings

## Moloka'i by Quarter 2021 (cont.)



Source: Global Agency Pro as of 10/02/21

# Lāna'i by Month 2021









0

November

0

0

December

0



# Lāna'i by Month 2021 (cont.)



Source: Global Agency Pro as of 10/02/21

## Lāna'i by Quarter 2021



### Lāna'i by Quarter 2021 (cont.)



Source: Global Agency Pro as of 10/02/21

# Kaua'i by Month 2021









# Kaua'i by Month 2021 (cont.)



Source: Global Agency Pro as of 10/02/21

# Kaua'i by Quarter 2021







Travel Agency Booking Pace for Future Arrivals Korea

Bookings



# Kaua'i by Quarter 2021 (cont.)



Source: Global Agency Pro as of 10/02/21

# Hawai'i Island by Month 2021









# Hawai'i Island by Month 2021 (cont.)



Source: Global Agency Pro as of 10/02/21

# Hawai'i Island by Quarter 2021









# Hawai'i Island by Quarter 2021 (cont.)



Source: Global Agency Pro as of 10/02/21