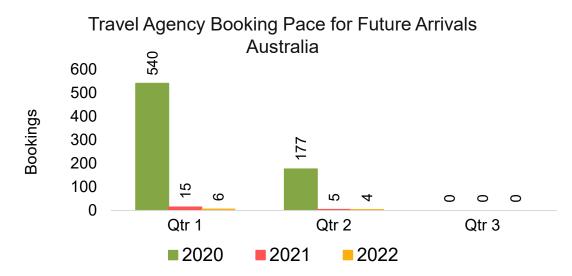

### AUSTRALIA

Travel Agency Booking Pace for Future Arrivals, by Month

#### Travel Agency Booking Pace for Future Arrivals, by Quarter