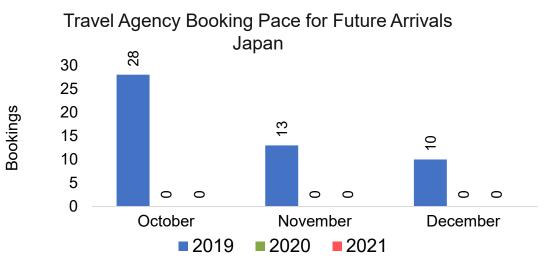

onth



#### Travel Agency Booking Pace for Future Arrivals, by Quarter



# O'ahu by Month 2021









# O'ahu by Month 2021 (cont.)



Source: Global Agency Pro as of 10/02/21

# O'ahu by Quarter 2021









## O'ahu by Quarter 2021 (cont.)



Source: Global Agency Pro as of 10/02/21

# Maui by Month 2021









# Maui by Month 2021 (cont.)



Source: Global Agency Pro as of 10/02/21

## Maui by Quarter 2021









# Maui by Quarter 2021 (cont.)



Source: Global Agency Pro as of 10/02/21

# Moloka'i by Month 2021









Bookings

# Moloka'i by Month 2021 (cont.)



Source: Global Agency Pro as of 10/02/21

# Moloka'i by Quarter 2021









2021

2022

2020

Bookings

## Moloka'i by Quarter 2021 (cont.)



Source: Global Agency Pro as of 10/02/21

# Lāna'i by Month 2021









0

November

0

0

December

0



# Lāna'i by Month 2021 (cont.)



Source: Global Agency Pro as of 10/02/21

## Lāna'i by Quarter 2021



### Lāna'i by Quarter 2021 (cont.)



Source: Global Agency Pro as of 10/02/21

# Kaua'i by Month 2021









# Kaua'i by Month 2021 (cont.)



Source: Global Agency Pro as of 10/02/21

# Kaua'i by Quarter 2021







Travel Agency Booking Pace for Future Arrivals Korea

Bookings



# Kaua'i by Quarter 2021 (cont.)



Source: Global Agency Pro as of 10/02/21

# Hawai'i Island by Month 2021









# Hawai'i Island by Month 2021 (cont.)



Source: Global Agency Pro as of 10/02/21

# Hawai'i Island by Quarter 2021









# Hawai'i Island by Quarter 2021 (cont.)



Source: Global Agency Pro as of 10/02/21