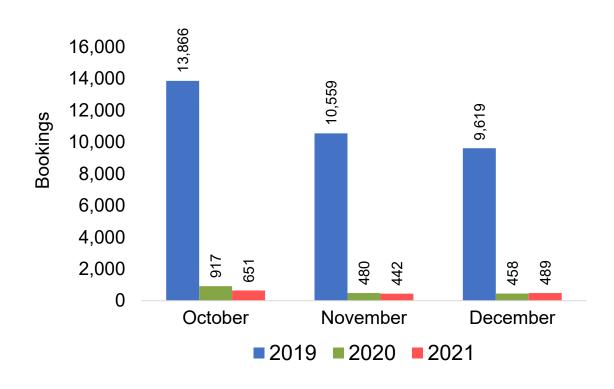

# O'ahu by Month 2021

# O'ahu by Month 2021 (cont.)

Source: Global Agency Pro as of 10/02/21