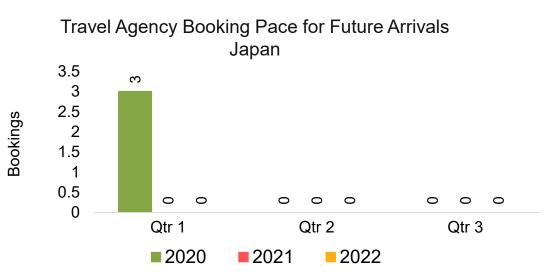

### **KOREA**

#### Travel Agency Booking Pace for Future Arrivals, by Quarter

Source: Global Agency Pro as of 10/02/21