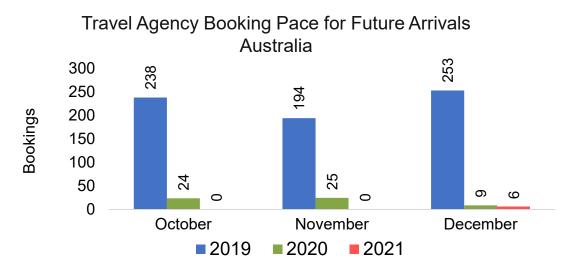

/21

# Maui by Month 2021









# Maui by Month 2021 (cont.)



Source: Global Agency Pro as of 10/02/21

## Maui by Quarter 2021









# Maui by Quarter 2021 (cont.)



Source: Global Agency Pro as of 10/02/21

# Moloka'i by Month 2021









Bookings

# Moloka'i by Month 2021 (cont.)



Source: Global Agency Pro as of 10/02/21

# Moloka'i by Quarter 2021









2021

2022

2020

Bookings

## Moloka'i by Quarter 2021 (cont.)



Source: Global Agency Pro as of 10/02/21

# Lāna'i by Month 2021









0

November

0

0

December

0



# Lāna'i by Month 2021 (cont.)



Source: Global Agency Pro as of 10/02/21

## Lāna'i by Quarter 2021



### Lāna'i by Quarter 2021 (cont.)



Source: Global Agency Pro as of 10/02/21

# Kaua'i by Month 2021









# Kaua'i by Month 2021 (cont.)



Source: Global Agency Pro as of 10/02/21

# Kaua'i by Quarter 2021







Travel Agency Booking Pace for Future Arrivals Korea

Bookings



# Kaua'i by Quarter 2021 (cont.)



Source: Global Agency Pro as of 10/02/21

# Hawai'i Island by Month 2021









# Hawai'i Island by Month 2021 (cont.)



Source: Global Agency Pro as of 10/02/21

# Hawai'i Island by Quarter 2021









# Hawai'i Island by Quarter 2021 (cont.)



Source: Global Agency Pro as of 10/02/21