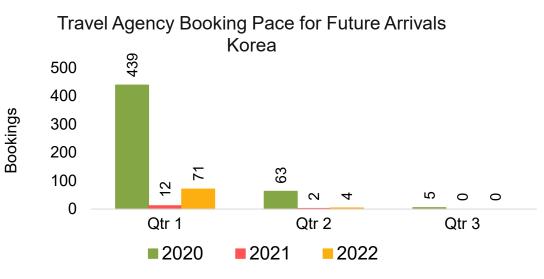

### **KOREA**

#### Travel Agency Booking Pace for Future Arrivals, by Quarter

Source: Global Agency Pro as of 10/02/21

# Kaua'i by Quarter 2021

Travel Agency Booking Pace for Future Arrivals Korea

Bookings