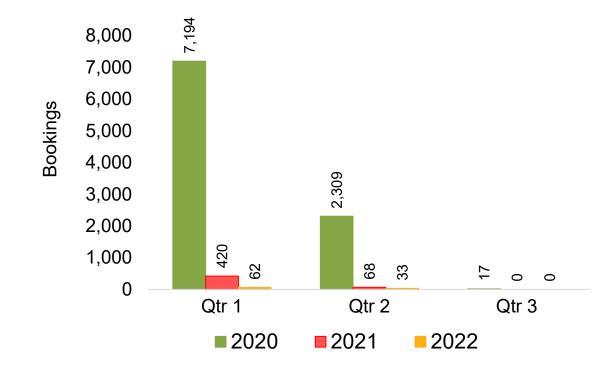

#### Travel Agency Booking Pace for Future Arrivals, by Quarter

Source: Global Agency Pro as of 10/02/21