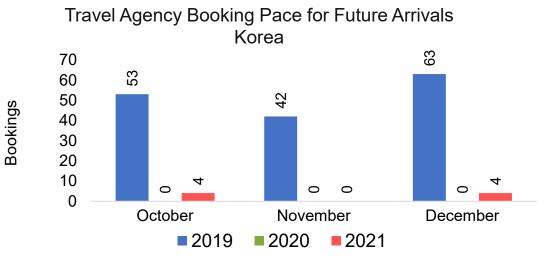

rce: Global Agency Pro as of 10/02/21

# Maui by Month 2021









# Maui by Month 2021 (cont.)



Source: Global Agency Pro as of 10/02/21

## Maui by Quarter 2021









# Maui by Quarter 2021 (cont.)



Source: Global Agency Pro as of 10/02/21

# Moloka'i by Month 2021









Bookings

# Moloka'i by Month 2021 (cont.)



Source: Global Agency Pro as of 10/02/21

# Moloka'i by Quarter 2021









2021

2022

2020

Bookings

## Moloka'i by Quarter 2021 (cont.)



Source: Global Agency Pro as of 10/02/21

# Lāna'i by Month 2021









0

November

0

0

December

0



# Lāna'i by Month 2021 (cont.)



Source: Global Agency Pro as of 10/02/21

## Lāna'i by Quarter 2021



### Lāna'i by Quarter 2021 (cont.)



Source: Global Agency Pro as of 10/02/21

# Kaua'i by Month 2021









# Kaua'i by Month 2021 (cont.)



Source: Global Agency Pro as of 10/02/21

# Kaua'i by Quarter 2021







Travel Agency Booking Pace for Future Arrivals Korea

Bookings



# Kaua'i by Quarter 2021 (cont.)



Source: Global Agency Pro as of 10/02/21

# Hawai'i Island by Month 2021









# Hawai'i Island by Month 2021 (cont.)



Source: Global Agency Pro as of 10/02/21

# Hawai'i Island by Quarter 2021









# Hawai'i Island by Quarter 2021 (cont.)



Source: Global Agency Pro as of 10/02/21