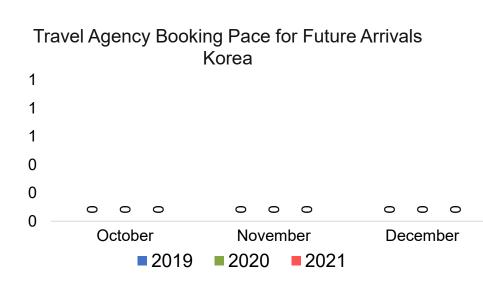

02/21

### **KOREA**

#### Travel Agency Booking Pace for Future Arrivals, by Month



#### Travel Agency Booking Pace for Future Arrivals, by Quarter



Source: Global Agency Pro as of 10/02/21

### AUSTRALIA

Travel Agency Booking Pace for Future Arrivals, by Month



#### Travel Agency Booking Pace for Future Arrivals, by Quarter



# O'ahu by Month 2021









# O'ahu by Month 2021 (cont.)



Source: Global Agency Pro as of 10/02/21

# O'ahu by Quarter 2021









## O'ahu by Quarter 2021 (cont.)



Source: Global Agency Pro as of 10/02/21

# Maui by Month 2021









# Maui by Month 2021 (cont.)



Source: Global Agency Pro as of 10/02/21

## Maui by Quarter 2021









# Maui by Quarter 2021 (cont.)



Source: Global Agency Pro as of 10/02/21

# Moloka'i by Month 2021









Bookings

# Moloka'i by Month 2021 (cont.)



Source: Global Agency Pro as of 10/02/21

# Moloka'i by Quarter 2021









2021

2022

2020

Bookings

## Moloka'i by Quarter 2021 (cont.)



Source: Global Agency Pro as of 10/02/21

# Lāna'i by Month 2021









0

November

0

0

December

0



# Lāna'i by Month 2021 (cont.)



Source: Global Agency Pro as of 10/02/21

## Lāna'i by Quarter 2021



### Lāna'i by Quarter 2021 (cont.)



Source: Global Agency Pro as of 10/02/21

# Kaua'i by Month 2021









# Kaua'i by Month 2021 (cont.)



Source: Global Agency Pro as of 10/02/21

# Kaua'i by Quarter 2021







Travel Agency Booking Pace for Future Arrivals Korea

Bookings



# Kaua'i by Quarter 2021 (cont.)



Source: Global Agency Pro as of 10/02/21

# Hawai'i Island by Month 2021