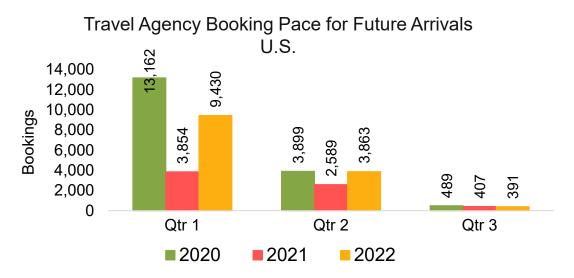

#### Travel Agency Booking Pace for Future Arrivals, by Quarter

Source: Global Agency Pro as of 10/02/21