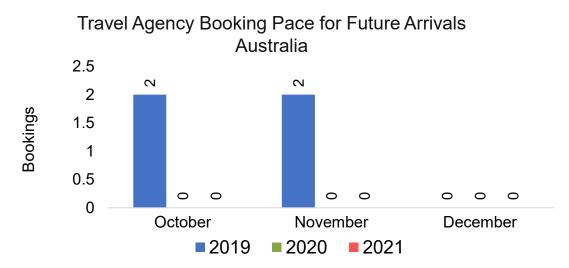

r



# O'ahu by Month 2021









# O'ahu by Month 2021 (cont.)



Source: Global Agency Pro as of 10/02/21

# O'ahu by Quarter 2021









## O'ahu by Quarter 2021 (cont.)



Source: Global Agency Pro as of 10/02/21

# Maui by Month 2021









# Maui by Month 2021 (cont.)



Source: Global Agency Pro as of 10/02/21

## Maui by Quarter 2021









# Maui by Quarter 2021 (cont.)



Source: Global Agency Pro as of 10/02/21

# Moloka'i by Month 2021









Bookings

# Moloka'i by Month 2021 (cont.)



Source: Global Agency Pro as of 10/02/21

# Moloka'i by Quarter 2021









2021

2022

2020

Bookings

## Moloka'i by Quarter 2021 (cont.)



Source: Global Agency Pro as of 10/02/21

# Lāna'i by Month 2021









0

November

0

0

December

0



# Lāna'i by Month 2021 (cont.)



Source: Global Agency Pro as of 10/02/21

## Lāna'i by Quarter 2021



### Lāna'i by Quarter 2021 (cont.)



Source: Global Agency Pro as of 10/02/21

# Kaua'i by Month 2021









# Kaua'i by Month 2021 (cont.)



Source: Global Agency Pro as of 10/02/21

# Kaua'i by Quarter 2021







Travel Agency Booking Pace for Future Arrivals Korea

Bookings



# Kaua'i by Quarter 2021 (cont.)



Source: Global Agency Pro as of 10/02/21

# Hawai'i Island by Month 2021









# Hawai'i Island by Month 2021 (cont.)



Source: Global Agency Pro as of 10/02/21

# Hawai'i Island by Quarter 2021









# Hawai'i Island by Quarter 2021 (cont.)



Source: Global Agency Pro as of 10/02/21