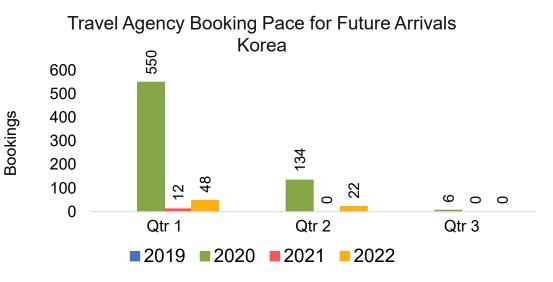

#### Travel Agency Booking Pace for Future Arrivals, by Quarter

Source: Global Agency Pro as of 10/02/21

# Kaua'i by Quarter 2021

Travel Agency Booking Pace for Future Arrivals Korea

Bookings