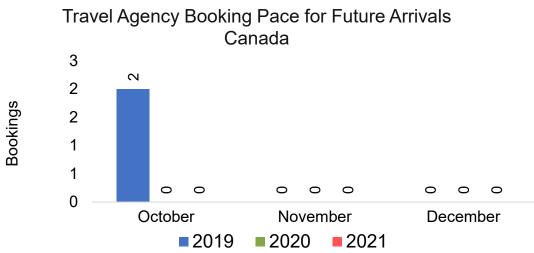

Month



#### Travel Agency Booking Pace for Future Arrivals, by Quarter



# O'ahu by Month 2021









# O'ahu by Month 2021 (cont.)



Source: Global Agency Pro as of 10/02/21

# O'ahu by Quarter 2021









## O'ahu by Quarter 2021 (cont.)



Source: Global Agency Pro as of 10/02/21

# Maui by Month 2021









# Maui by Month 2021 (cont.)



Source: Global Agency Pro as of 10/02/21

## Maui by Quarter 2021









# Maui by Quarter 2021 (cont.)



Source: Global Agency Pro as of 10/02/21

# Moloka'i by Month 2021









Bookings

# Moloka'i by Month 2021 (cont.)



Source: Global Agency Pro as of 10/02/21

# Moloka'i by Quarter 2021









2021

2022

2020

Bookings

## Moloka'i by Quarter 2021 (cont.)



Source: Global Agency Pro as of 10/02/21

# Lāna'i by Month 2021









0

November

0

0

December

0



# Lāna'i by Month 2021 (cont.)



Source: Global Agency Pro as of 10/02/21

## Lāna'i by Quarter 2021



### Lāna'i by Quarter 2021 (cont.)



Source: Global Agency Pro as of 10/02/21

# Kaua'i by Month 2021









# Kaua'i by Month 2021 (cont.)



Source: Global Agency Pro as of 10/02/21

# Kaua'i by Quarter 2021







Travel Agency Booking Pace for Future Arrivals Korea

Bookings



# Kaua'i by Quarter 2021 (cont.)



Source: Global Agency Pro as of 10/02/21

# Hawai'i Island by Month 2021









# Hawai'i Island by Month 2021 (cont.)



Source: Global Agency Pro as of 10/02/21

# Hawai'i Island by Quarter 2021









# Hawai'i Island by Quarter 2021 (cont.)



Source: Global Agency Pro as of 10/02/21