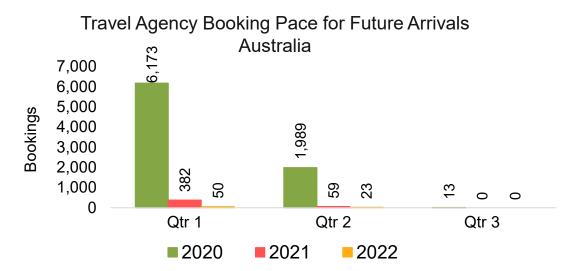

### AUSTRALIA

Travel Agency Booking Pace for Future Arrivals, by Month

#### Travel Agency Booking Pace for Future Arrivals, by Quarter