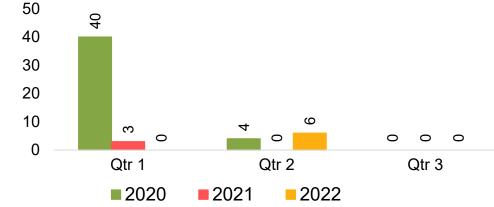

# Maui by Quarter 2021 (cont.)



Source: Global Agency Pro as of 10/02/21

# Moloka'i by Month 2021









Bookings

# Moloka'i by Month 2021 (cont.)



Source: Global Agency Pro as of 10/02/21

# Moloka'i by Quarter 2021









2021

2022

2020

Bookings

## Moloka'i by Quarter 2021 (cont.)



Source: Global Agency Pro as of 10/02/21

# Lāna'i by Month 2021









0

November

0

0

December

0



# Lāna'i by Month 2021 (cont.)



Source: Global Agency Pro as of 10/02/21

## Lāna'i by Quarter 2021



### Lāna'i by Quarter 2021 (cont.)



Source: Global Agency Pro as of 10/02/21

# Kaua'i by Month 2021









# Kaua'i by Month 2021 (cont.)



Source: Global Agency Pro as of 10/02/21

# Kaua'i by Quarter 2021







Travel Agency Booking Pace for Future Arrivals Korea

Bookings



# Kaua'i by Quarter 2021 (cont.)



Source: Global Agency Pro as of 10/02/21

# Hawai'i Island by Month 2021









# Hawai'i Island by Month 2021 (cont.)



Source: Global Agency Pro as of 10/02/21

# Hawai'i Island by Quarter 2021









# Hawai'i Island by Quarter 2021 (cont.)



Source: Global Agency Pro as of 10/02/21