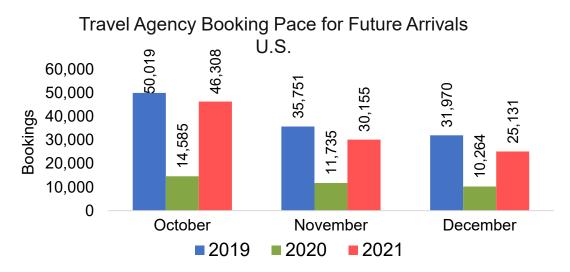

#### Travel Agency Booking Pace for Future Arrivals, by Month

#### Travel Agency Booking Pace for Future Arrivals, by Quarter

Source: Global Agency Pro as of 10/02/21