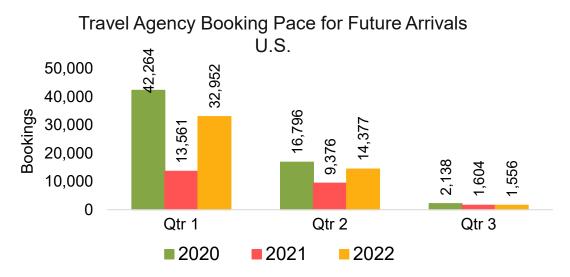

#### Travel Agency Booking Pace for Future Arrivals, by Quarter

Source: Global Agency Pro as of 10/02/21