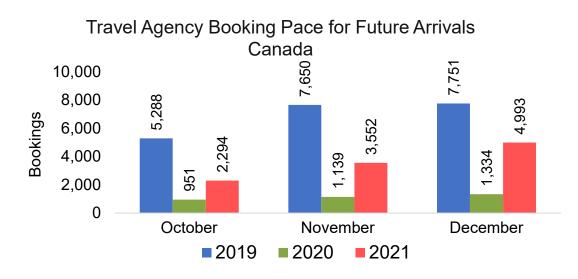

Source: Global Agency Pro as of 10/02/21

### CANADA

#### Travel Agency Booking Pace for Future Arrivals, by Month



#### Travel Agency Booking Pace for Future Arrivals, by Quarter



Source: Global Agency Pro as of 10/02/21

### **KOREA**

#### Travel Agency Booking Pace for Future Arrivals, by Month



#### Travel Agency Booking Pace for Future Arrivals, by Quarter



Source: Global Agency Pro as of 10/02/21

### AUSTRALIA

Travel Agency Booking Pace for Future Arrivals, by Month



#### Travel Agency Booking Pace for Future Arrivals, by Quarter



# O'ahu by Month 2021









# O'ahu by Month 2021 (cont.)



Source: Global Agency Pro as of 10/02/21

# O'ahu by Quarter 2021









## O'ahu by Quarter 2021 (cont.)



Source: Global Agency Pro as of 10/02/21

# Maui by Month 2021









# Maui by Month 2021 (cont.)



Source: Global Agency Pro as of 10/02/21

## Maui by Quarter 2021









# Maui by Quarter 2021 (cont.)



Source: Global Agency Pro as of 10/02/21

# Moloka'i by Month 2021









Bookings

# Moloka'i by Month 2021 (cont.)



Source: Global Agency Pro as of 10/02/21

# Moloka'i by Quarter 2021









2021

2022

2020

Bookings

## Moloka'i by Quarter 2021 (cont.)



Source: Global Agency Pro as of 10/02/21

# Lāna'i by Month 2021









0

November

0

0

December

0



# Lāna'i by Month 2021 (cont.)



Source: Global Agency Pro as of 10/02/21

## Lāna'i by Quarter 2021



### Lāna'i by Quarter 2021 (cont.)



Source: Global Agency Pro as of 10/02/21

# Kaua'i by Month 2021









# Kaua'i by Month 2021 (cont.)



Source: Global Agency Pro a