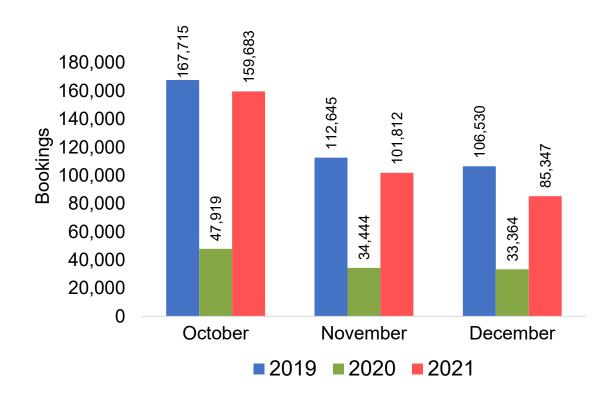

#### Travel Agency Booking Pace for Future Arrivals, by Month

#### Travel Agency Booking Pace for Future Arrivals, by Quarter

Source: Global Agency Pro as of 10/02/21