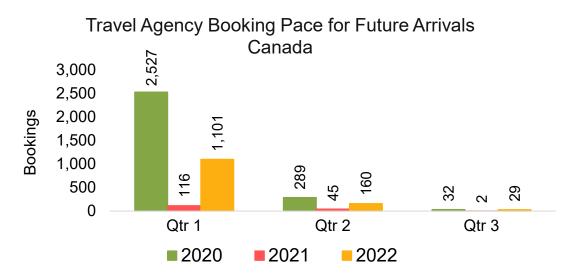

#### Travel Agency Booking Pace for Future Arrivals, by Quarter

Source: Global Agency Pro as of 10/02/21