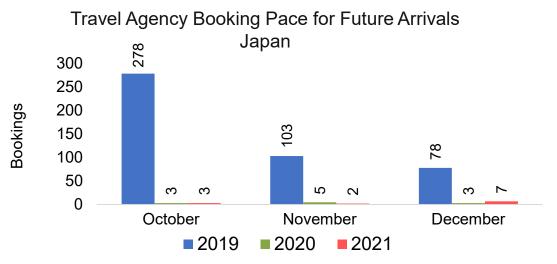

ource: Global Agency Pro as of 10/02/21

# Maui by Month 2021









# Maui by Month 2021 (cont.)



Source: Global Agency Pro as of 10/02/21

## Maui by Quarter 2021









# Maui by Quarter 2021 (cont.)



Source: Global Agency Pro as of 10/02/21

# Moloka'i by Month 2021









Bookings

# Moloka'i by Month 2021 (cont.)



Source: Global Agency Pro as of 10/02/21

# Moloka'i by Quarter 2021









2021

2022

2020

Bookings

## Moloka'i by Quarter 2021 (cont.)



Source: Global Agency Pro as of 10/02/21

# Lāna'i by Month 2021









0

November

0

0

December

0



# Lāna'i by Month 2021 (cont.)



Source: Global Agency Pro as of 10/02/21

## Lāna'i by Quarter 2021



### Lāna'i by Quarter 2021 (cont.)



Source: Global Agency Pro as of 10/02/21

# Kaua'i by Month 2021









# Kaua'i by Month 2021 (cont.)



Source: Global Agency Pro as of 10/02/21

# Kaua'i by Quarter 2021







Travel Agency Booking Pace for Future Arrivals Korea

Bookings



# Kaua'i by Quarter 2021 (cont.)



Source: Global Agency Pro as of 10/02/21

# Hawai'i Island by Month 2021









# Hawai'i Island by Month 2021 (cont.)



Source: Global Agency Pro as of 10/02/21

# Hawai'i Island by Quarter 2021









# Hawai'i Island by Quarter 2021 (cont.)



Source: Global Agency Pro as of 10/02/21