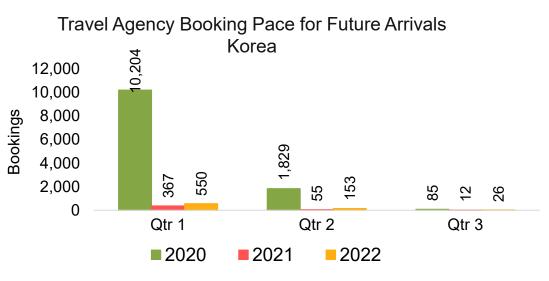

### **KOREA**

#### Travel Agency Booking Pace for Future Arrivals, by Quarter

Source: Global Agency Pro as of 10/02/21

# Kaua'i by Quarter 2021

Travel Agency Booking Pace for Future Arrivals Korea

Bookings