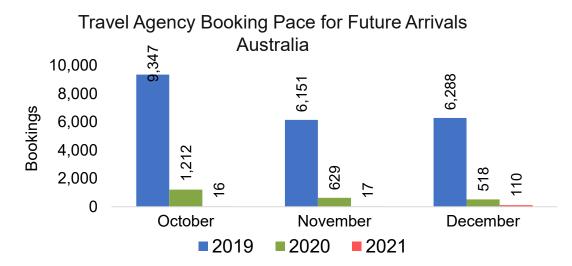

Source: Global Agency Pro as of 10/02/21



#### Travel Agency Booking Pace for Future Arrivals, by Month

#### Travel Agency Booking Pace for Future Arrivals, by Quarter

375



Source: Global Agency Pro as of 10/02/21

### CANADA

#### Travel Agency Booking Pace for Future Arrivals, by Month



#### Travel Agency Booking Pace for Future Arrivals, by Quarter



Source: Global Agency Pro as of 10/02/21

### **KOREA**

#### Travel Agency Booking Pace for Future Arrivals, by Month



#### Travel Agency Booking Pace for Future Arrivals, by Quarter



Source: Global Agency Pro as of 10/02/21

### AUSTRALIA

Travel Agency Booking Pace for Future Arrivals, by Month



#### Travel Agency Booking Pace for Future Arrivals, by Quarter



# O'ahu by Month 2021









# O'ahu by Month 2021 (cont.)



Source: Global Agency Pro as of 10/02/21

# O'ahu by Quarter 2021









## O'ahu by Quarter 2021 (cont.)



Source: Global Agency Pro as of 10/02/21

# Maui by Month 2021









# Maui by Month 2021 (cont.)



Source: Global Agency Pro as of 10/02/21

## Maui by Quarter 2021









# Maui by Quarter 2021 (cont.)



Source: Global Agency Pro as of 10/02/21

# Moloka'i by Month 2021









Bookings

# Moloka'i by Month 2021 (cont.)



Source: Global Agency Pro as of 10/02/21

# Moloka'i by Quarter 2021









2021

2022

2020

Bookings

## Moloka'i by Quarter 2021 (cont.)



Source: Global Agency Pro as of 10/02/21

# Lāna'i by Month 2021









0

November

0

0

December

0



# Lāna'i by Month 2021 (cont.)



Source: Global Agency Pro as of 10/02/21

## Lāna'i by Quarter 20