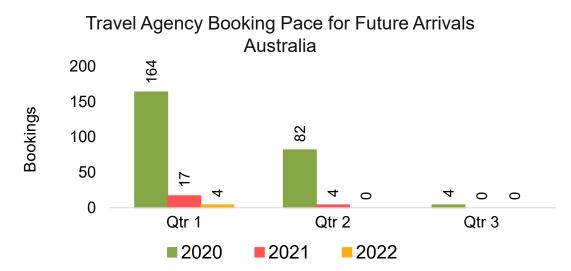

### AUSTRALIA

Travel Agency Booking Pace for Future Arrivals, by Month

#### Travel Agency Booking Pace for Future Arrivals, by Quarter