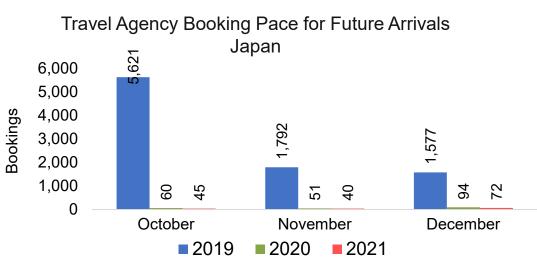

#### Travel Agency Booking Pace for Future Arrivals, by Month

#### Travel Agency Booking Pace for Future Arrivals, by Quarter

375

Source: Global Agency Pro as of 10/02/21