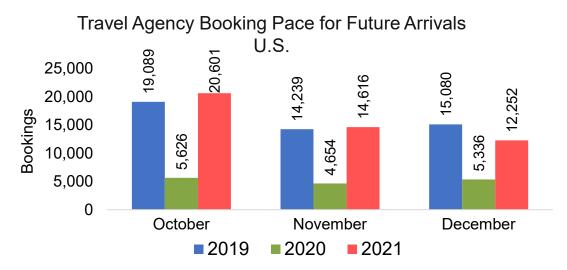

#### Travel Agency Booking Pace for Future Arrivals, by Month

#### Travel Agency Booking Pace for Future Arrivals, by Quarter

Source: Global Agency Pro as of 10/02/21