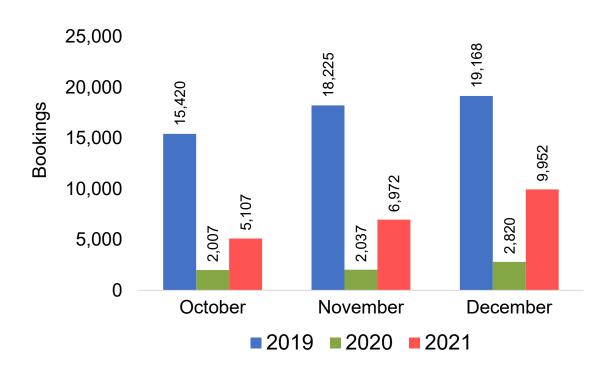

# Maui by Month 2021

# Maui by Month 2021 (cont.)

Source: Global Agency Pro as of 10/02/21