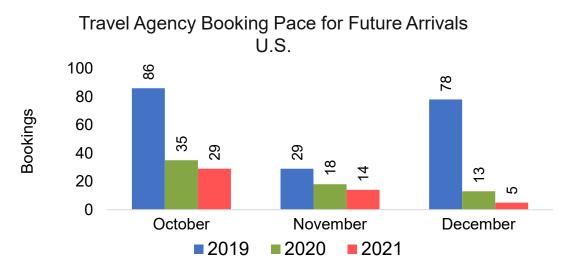

#### Travel Agency Booking Pace for Future Arrivals, by Month

#### Travel Agency Booking Pace for Future Arrivals, by Quarter

Source: Global Agency Pro as of 10/02/21