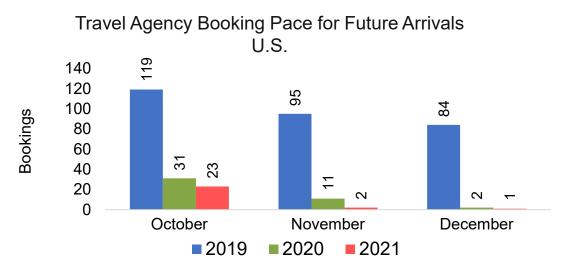

#### Travel Agency Booking Pace for Future Arrivals, by Month

#### Travel Agency Booking Pace for Future Arrivals, by Quarter

Source: Global Agency Pro as of 10/02/21