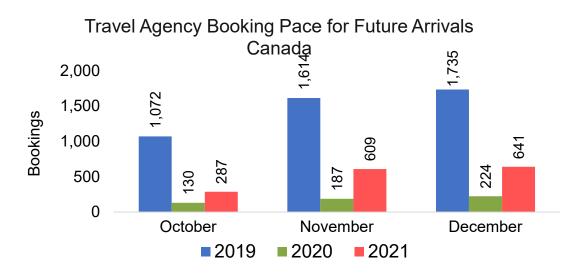

Source: Global Agency Pro as of 10/02/21

# Maui by Month 2021









# Maui by Month 2021 (cont.)



Source: Global Agency Pro as of 10/02/21

## Maui by Quarter 2021









# Maui by Quarter 2021 (cont.)



Source: Global Agency Pro as of 10/02/21

# Moloka'i by Month 2021









Bookings

# Moloka'i by Month 2021 (cont.)



Source: Global Agency Pro as of 10/02/21

# Moloka'i by Quarter 2021









2021

2022

2020

Bookings

## Moloka'i by Quarter 2021 (cont.)



Source: Global Agency Pro as of 10/02/21

# Lāna'i by Month 2021









0

November

0

0

December

0



# Lāna'i by Month 2021 (cont.)



Source: Global Agency Pro as of 10/02/21

## Lāna'i by Quarter 2021



### Lāna'i by Quarter 2021 (cont.)



Source: Global Agency Pro as of 10/02/21

# Kaua'i by Month 2021









# Kaua'i by Month 2021 (cont.)



Source: Global Agency Pro as of 10/02/21

# Kaua'i by Quarter 2021







Travel Agency Booking Pace for Future Arrivals Korea

Bookings



# Kaua'i by Quarter 2021 (cont.)



Source: Global Agency Pro as of 10/02/21

# Hawai'i Island by Month 2021









# Hawai'i Island by Month 2021 (cont.)



Source: Global Agency Pro as of 10/02/21

# Hawai'i Island by Quarter 2021









# Hawai'i Island by Quarter 2021 (cont.)



Source: Global Agency Pro as of 10/02/21