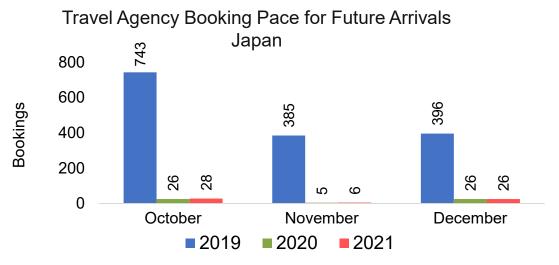

urce: Global Agency Pro as of 10/02/21

### CANADA

#### Travel Agency Booking Pace for Future Arrivals, by Month



#### Travel Agency Booking Pace for Future Arrivals, by Quarter



Source: Global Agency Pro as of 10/02/21

### **KOREA**

#### Travel Agency Booking Pace for Future Arrivals, by Month



#### Travel Agency Booking Pace for Future Arrivals, by Quarter



Source: Global Agency Pro as of 10/02/21

### AUSTRALIA

Travel Agency Booking Pace for Future Arrivals, by Month



#### Travel Agency Booking Pace for Future Arrivals, by Quarter



# O'ahu by Month 2021









# O'ahu by Month 2021 (cont.)



Source: Global Agency Pro as of 10/02/21

# O'ahu by Quarter 2021









## O'ahu by Quarter 2021 (cont.)



Source: Global Agency Pro as of 10/02/21

# Maui by Month 2021









# Maui by Month 2021 (cont.)



Source: Global Agency Pro as of 10/02/21

## Maui by Quarter 2021









# Maui by Quarter 2021 (cont.)



Source: Global Agency Pro as of 10/02/21

# Moloka'i by Month 2021









Bookings

# Moloka'i by Month 2021 (cont.)



Source: Global Agency Pro as of 10/02/21

# Moloka'i by Quarter 2021









2021

2022

2020

Bookings

## Moloka'i by Quarter 2021 (cont.)



Source: Global Agency Pro as of 10/02/21

# Lāna'i by Month 2021









0

November

0

0

December

0



# Lāna'i by Month 2021 (cont.)



Source: Global Agency Pro as of 10/02/21

## Lāna'i by Quarter 2021



### Lāna'i by Quarter 2021 (cont.)



Source: Global Agency Pro as of 10/02/21

# Kaua'i by Month 2021









# Kaua'i by Month 2021 (cont.)



Source: Global Agency Pro as