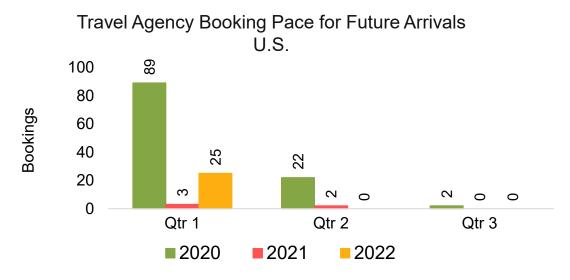

#### Travel Agency Booking Pace for Future Arrivals, by Quarter

Source: Global Agency Pro as of 10/02/21