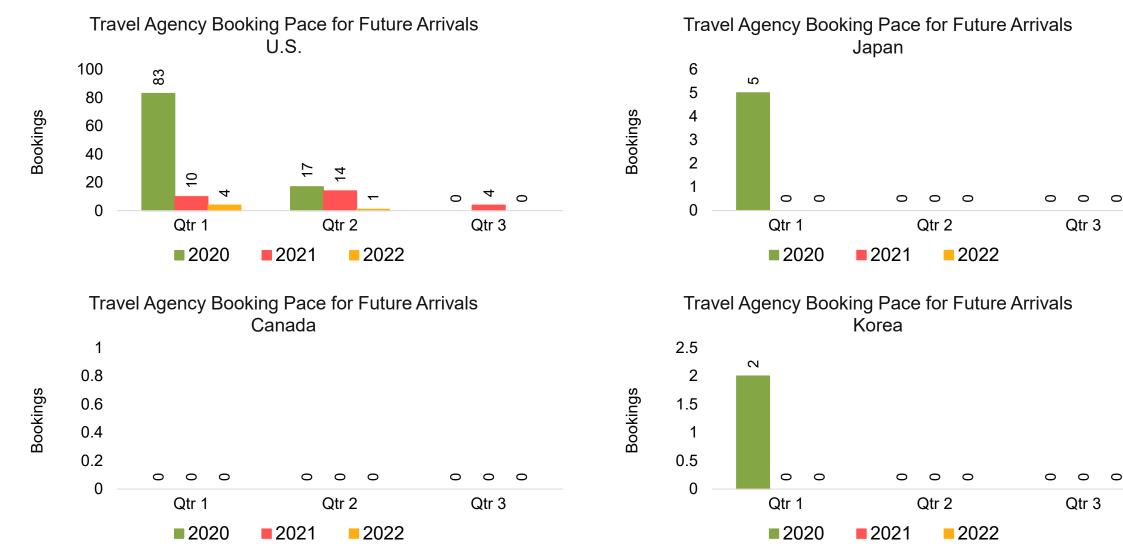

#### Travel Agency Booking Pace for Future Arrivals, by Quarter

Source: Global Agency Pro as of 10/02/21

#### Travel Agency Booking Pace for Future Arrivals, by Quarter

375

Source: Global Agency Pro as of 10/02/21