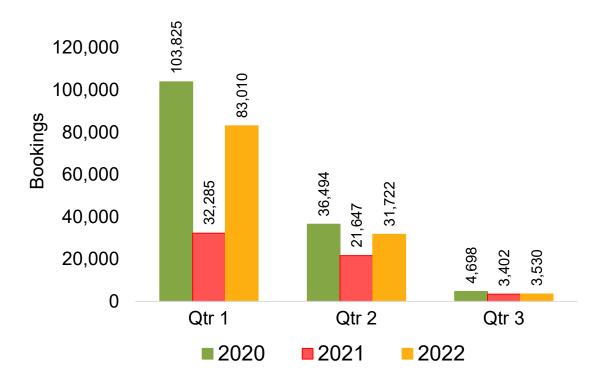

#### Travel Agency Booking Pace for Future Arrivals, by Month

#### Travel Agency Booking Pace for Future Arrivals, by Quarter

375

Source: Global Agency Pro as of 10/02/21