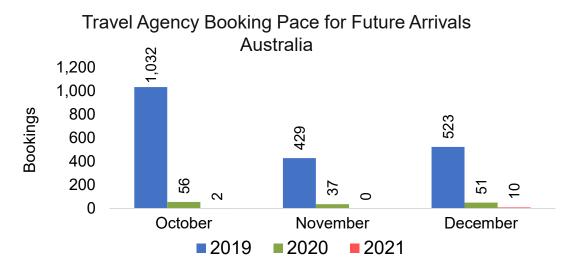

2/21

### CANADA

#### Travel Agency Booking Pace for Future Arrivals, by Month



#### Travel Agency Booking Pace for Future Arrivals, by Quarter



Source: Global Agency Pro as of 10/02/21

### **KOREA**

#### Travel Agency Booking Pace for Future Arrivals, by Month



#### Travel Agency Booking Pace for Future Arrivals, by Quarter



Source: Global Agency Pro as of 10/02/21

### AUSTRALIA

Travel Agency Booking Pace for Future Arrivals, by Month



#### Travel Agency Booking Pace for Future Arrivals, by Quarter



# O'ahu by Month 2021









# O'ahu by Month 2021 (cont.)



Source: Global Agency Pro as of 10/02/21

# O'ahu by Quarter 2021









## O'ahu by Quarter 2021 (cont.)



Source: Global Agency Pro as of 10/02/21

# Maui by Month 2021









# Maui by Month 2021 (cont.)



Source: Global Agency Pro as of 10/02/21

## Maui by Quarter 2021









# Maui by Quarter 2021 (cont.)



Source: Global Agency Pro as of 10/02/21

# Moloka'i by Month 2021









Bookings

# Moloka'i by Month 2021 (cont.)



Source: Global Agency Pro as of 10/02/21

# Moloka'i by Quarter 2021









2021

2022

2020

Bookings

## Moloka'i by Quarter 2021 (cont.)



Source: Global Agency Pro as of 10/02/21

# Lāna'i by Month 2021









0

November

0

0

December

0



# Lāna'i by Month 2021 (cont.)



Source: Global Agency Pro as of 10/02/21

## Lāna'i by Quarter 2021



### Lāna'i by Quarter 2021 (cont.)



Source: Global Agency Pro as of 10/02/21

# Kaua'i by Month 2021









# Kaua'i by Month 2021 (cont.)



Source: Global Agency Pro as of 10/02/21

# Kaua'i by Quarter 2