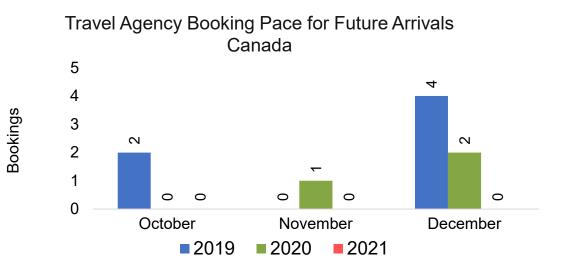

10/02/21

### **KOREA**

#### Travel Agency Booking Pace for Future Arrivals, by Month



#### Travel Agency Booking Pace for Future Arrivals, by Quarter



Source: Global Agency Pro as of 10/02/21

### AUSTRALIA

Travel Agency Booking Pace for Future Arrivals, by Month



#### Travel Agency Booking Pace for Future Arrivals, by Quarter



# O'ahu by Month 2021









# O'ahu by Month 2021 (cont.)



Source: Global Agency Pro as of 10/02/21

# O'ahu by Quarter 2021









## O'ahu by Quarter 2021 (cont.)



Source: Global Agency Pro as of 10/02/21

# Maui by Month 2021









# Maui by Month 2021 (cont.)



Source: Global Agency Pro as of 10/02/21

## Maui by Quarter 2021









# Maui by Quarter 2021 (cont.)



Source: Global Agency Pro as of 10/02/21

# Moloka'i by Month 2021









Bookings

# Moloka'i by Month 2021 (cont.)



Source: Global Agency Pro as of 10/02/21

# Moloka'i by Quarter 2021









2021

2022

2020

Bookings

## Moloka'i by Quarter 2021 (cont.)



Source: Global Agency Pro as of 10/02/21

# Lāna'i by Month 2021









0

November

0

0

December

0



# Lāna'i by Month 2021 (cont.)



Source: Global Agency Pro as of 10/02/21

## Lāna'i by Quarter 2021



### Lāna'i by Quarter 2021 (cont.)



Source: Global Agency Pro as of 10/02/21

# Kaua'i by Month 2021









# Kaua'i by Month 2021 (cont.)



Source: Global Agency Pro as of 10/02/21

# Kaua'i by Quarter 2021







Travel Agency Booking Pace for Future Arrivals Korea

Bookings



# Kaua'i by Quarter 2021 (cont.)



Source: Global Agency Pro as of 10/02/21

# Hawai'i Island by Month