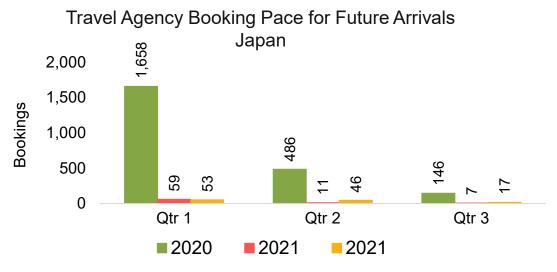

#### Travel Agency Booking Pace for Future Arrivals, by Quarter

Source: Global Agency Pro as of 10/02/21