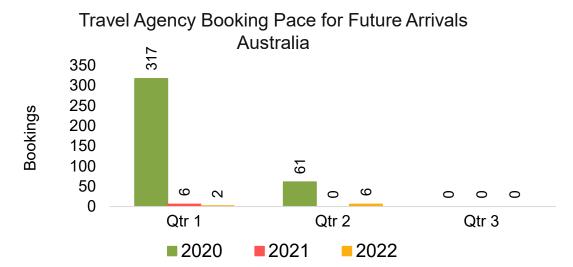

### AUSTRALIA

Travel Agency Booking Pace for Future Arrivals, by Month

#### Travel Agency Booking Pace for Future Arrivals, by Quarter