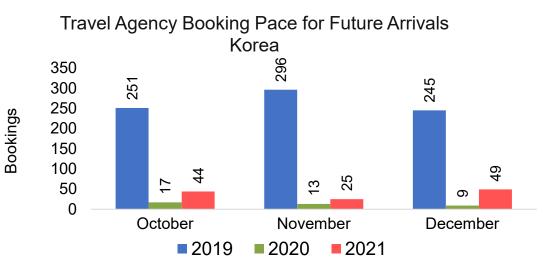

gs

# Moloka'i by Month 2021 (cont.)



Source: Global Agency Pro as of 10/02/21

# Moloka'i by Quarter 2021









2021

2022

2020

Bookings

## Moloka'i by Quarter 2021 (cont.)



Source: Global Agency Pro as of 10/02/21

# Lāna'i by Month 2021









0

November

0

0

December

0



# Lāna'i by Month 2021 (cont.)



Source: Global Agency Pro as of 10/02/21

## Lāna'i by Quarter 2021



### Lāna'i by Quarter 2021 (cont.)



Source: Global Agency Pro as of 10/02/21

# Kaua'i by Month 2021









# Kaua'i by Month 2021 (cont.)



Source: Global Agency Pro as of 10/02/21

# Kaua'i by Quarter 2021







Travel Agency Booking Pace for Future Arrivals Korea

Bookings



# Kaua'i by Quarter 2021 (cont.)



Source: Global Agency Pro as of 10/02/21

# Hawai'i Island by Month 2021









# Hawai'i Island by Month 2021 (cont.)



Source: Global Agency Pro as of 10/02/21

# Hawai'i Island by Quarter 2021









# Hawai'i Island by Quarter 2021 (cont.)



Source: Global Agency Pro as of 10/02/21