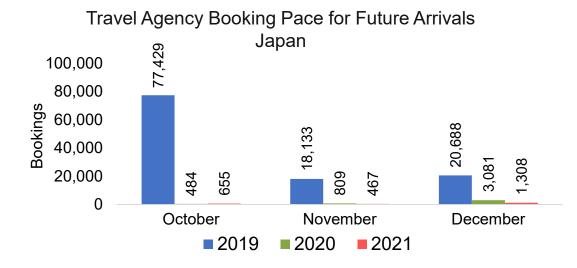

e for Future Arrivals, by Quarter



Source: Global Agency Pro as of 10/02/21



#### Travel Agency Booking Pace for Future Arrivals, by Month

#### Travel Agency Booking Pace for Future Arrivals, by Quarter

375



Source: Global Agency Pro as of 10/02/21

### CANADA

#### Travel Agency Booking Pace for Future Arrivals, by Month



#### Travel Agency Booking Pace for Future Arrivals, by Quarter



Source: Global Agency Pro as of 10/02/21

### **KOREA**

#### Travel Agency Booking Pace for Future Arrivals, by Month



#### Travel Agency Booking Pace for Future Arrivals, by Quarter



Source: Global Agency Pro as of 10/02/21

### AUSTRALIA

Travel Agency Booking Pace for Future Arrivals, by Month



#### Travel Agency Booking Pace for Future Arrivals, by Quarter



# O'ahu by Month 2021









# O'ahu by Month 2021 (cont.)



Source: Global Agency Pro as of 10/02/21

# O'ahu by Quarter 2021









## O'ahu by Quarter 2021 (cont.)



Source: Global Agency Pro as of 10/02/21

# Maui by Month 2021









# Maui by Month 2021 (cont.)



Source: Global Agency Pro as of 10/02/21

## Maui by Quarter 2021









# Maui by Quarter 2021 (cont.)



Source: Global Agency Pro as of 10/02/21

# Moloka'i by Month 2021









Bookings

# Moloka'i by Month 2021 (cont.)



Source: Global Agency Pro as of 10/02/21

# Moloka'i by Quarter 2021









2021

2022

2020

Bookings

## Moloka'i by Quarter 2021 (cont.)



Source: Global Agency Pro as of 10/02/21

# Lāna'i by Month 2021









0

November

0

0

December

0



# Lāna'i by Month 2021 (cont.)



Source: Global Agency Pro as