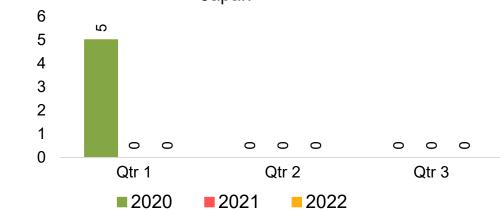

#### Travel Agency Booking Pace for Future Arrivals, by Quarter

Source: Global Agency Pro as of 10/09/21

Bookings