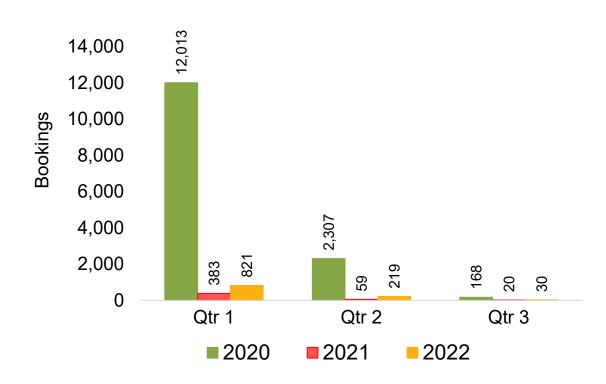

Travel Date

The date on which travel is expected to take place.

#### Point of Origin Country

The country which contains the airport at which the ticket started.

#### Travel Agency

Travel Agency associated with the ticket is doing business (DBA).





#### US

Travel Agency Booking Pace for Future Arrivals, by Month



# Travel Agency Booking Pace for Future Arrivals, by Quarter



#### **JAPAN**

Travel Agency Booking Pace for Future Arrivals, by Month



Travel Agency Booking Pace for Future Arrivals, by Quarter



#### CANADA

Travel Agency Booking Pace for Future Arrivals, by Month



# Travel Agency Booking Pace for Future Arrivals, by Quarter



#### **KOREA**

Travel Agency Booking Pace for Future Arrivals, by Month



Travel Agency Booking Pace for Future Arrivals, by Quarter



#### **AUSTRALIA**

Travel Agency Booking Pace for Future Arrivals, by Month



#### Travel Agency Booking Pace for Future Arrivals, by Quarter



### O'ahu by Month 2021









#### O'ahu by Month 2021 (cont.)



### O'ahu by Quarter 2021









### O'ahu by Quarter 2021 (cont.)



### Maui by Month 2021









### Maui by Month 2021 (cont.)



#### Maui by Quarter 2021









## Maui by Quarter 2021 (cont.)



#### Moloka'i by Month 2021

Travel Agency Booking Pace for Future Arrivals U.S.



Travel Agency Booking Pace for Future Arrivals
Canada



Travel Agency Booking Pace for Future Arrivals

Japan

Bookings

Bookings



Travel Agency Booking Pace for Future Arrivals
Korea



Source: Global Agency Pro as of 10/09/21

Bookings

### Moloka'i by Month 2021 (cont.)





#### Mol