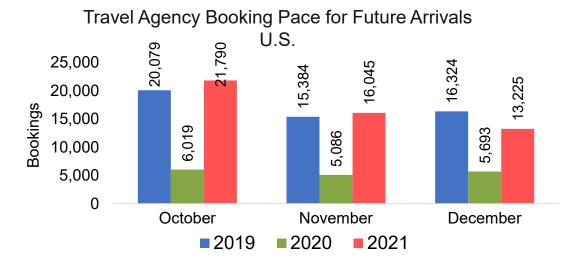

Global Agency Pro as of 10/09/21

Bookings

## Moloka'i by Quarter 2021 (cont.)



#### Lāna'i by Month 2021









### Lāna'i by Month 2021 (cont.)



#### Lāna'i by Quarter 2021

Travel Agency Booking Pace for Future Arrivals U.S.



Travel Agency Booking Pace for Future Arrivals
Canada



Travel Agency Booking Pace for Future Arrivals

Japan

Bookings



Travel Agency Booking Pace for Future Arrivals
Korea



## Lāna'i by Quarter 2021 (cont.)





#### Kaua'i by Month 2021









#### Kaua'i by Month 2021 (cont.)



#### Kaua'i by Quarter 2021





Travel Agency Booking Pace for Future Arrivals



Travel Agency Booking Pace for Future Arrivals



Travel Agency Booking Pace for Future Arrivals
Korea

Bookings



## Kaua'i by Quarter 2021 (cont.)



#### Hawai'i Island by Month 2021









#### Hawai'i Island by Month 2021 (cont.)



#### Hawai'i Island by Quarter 2021









## Hawai'i Island by Quarter 2021 (cont.)