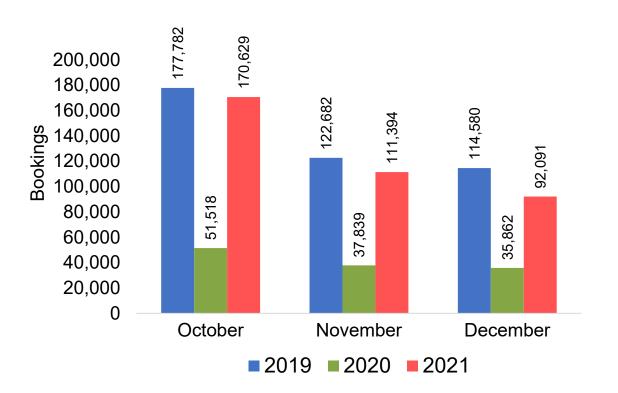

rical ticketing data and one year of advance purchase data.
- The information is updated daily with a recency of two days prior to current date.





#### Global Agency Pro Index

#### Bookings

 Net sum of the number of visitors (i.e., excluding Hawai'i residents and inter-island travelers) from Sales transactions counted, including Exchanges and Refunds.

#### Booking Date

 The date on which the ticket was purchased by the passenger. Also known as the Sales Date.

#### Travel Date

The date on which travel is expected to take place.

#### Point of Origin Country

The country which contains the airport at which the ticket started.

#### Travel Agency

Travel Agency associated with the ticket is doing business (DBA).





#### US

Travel Agency Booking Pace for Future Arrivals, by Month



# Travel Agency Booking Pace for Future Arrivals, by Quarter



#### **JAPAN**

Travel Agency Booking Pace for Future Arrivals, by Month



Travel Agency Booking Pace for Future Arrivals, by Quarter



#### CANADA

Travel Agency Booking Pace for Future Arrivals, by Month



# Travel Agency Booking Pace for Future Arrivals, by Quarter



#### **KOREA**

Travel Agency Booking Pace for Future Arrivals, by Month



Travel Agency Booking Pace for Future Arrivals, by Quarter



#### **AUSTRALIA**

Travel Agency Booking Pace for Future Arrivals, by Month



#### Travel Agency Booking Pace for Future Arrivals, by Quarter



### O'ahu by Month 2021









#### O'ahu by Month 2021 (cont.)



### O'ahu by Quarter 2021









### O'ahu by Quarter 2021 (cont.)



### Maui by Month 2021









#