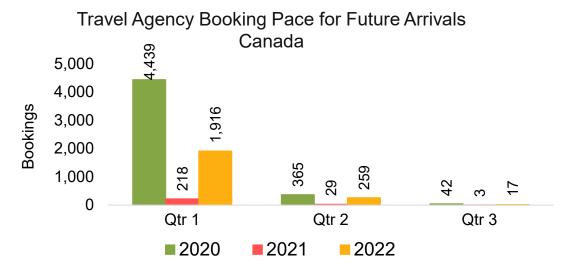

#### CANADA

Travel Agency Booking Pace for Future Arrivals, by Month

# Travel Agency Booking Pace for Future Arrivals, by Quarter