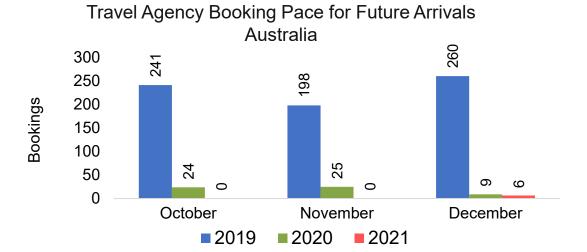

t.)





#### Moloka'i by Quarter 2021

Travel Agency Booking Pace for Future Arrivals U.S.



Travel Agency Booking Pace for Future Arrivals
Canada



Travel Agency Booking Pace for Future Arrivals

Japan



Travel Agency Booking Pace for Future Arrivals Korea



Source: Global Agency Pro as of 10/09/21

Bookings

## Moloka'i by Quarter 2021 (cont.)



#### Lāna'i by Month 2021









### Lāna'i by Month 2021 (cont.)



#### Lāna'i by Quarter 2021

Travel Agency Booking Pace for Future Arrivals U.S.



Travel Agency Booking Pace for Future Arrivals
Canada



Travel Agency Booking Pace for Future Arrivals

Japan

Bookings



Travel Agency Booking Pace for Future Arrivals
Korea



## Lāna'i by Quarter 2021 (cont.)





#### Kaua'i by Month 2021









#### Kaua'i by Month 2021 (cont.)



#### Kaua'i by Quarter 2021





Travel Agency Booking Pace for Future Arrivals



Travel Agency Booking Pace for Future Arrivals



Travel Agency Booking Pace for Future Arrivals
Korea

Bookings



## Kaua'i by Quarter 2021 (cont.)



#### Hawai'i Island by Month 2021









#### Hawai'i Island by Month 2021 (cont.)



#### Hawai'i Island by Quarter 2021









## Hawai'i Island by Quarter 2021 (cont.)