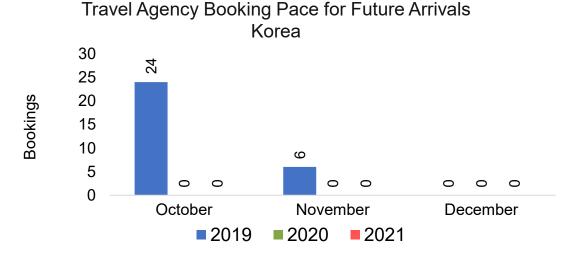

#### **KOREA**

Travel Agency Booking Pace for Future Arrivals, by Month

Travel Agency Booking Pace for Future Arrivals, by Quarter