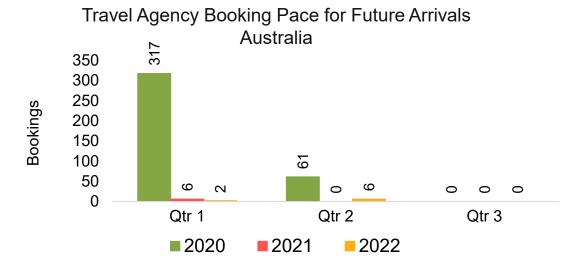

#### **AUSTRALIA**

Travel Agency Booking Pace for Future Arrivals, by Month

#### Travel Agency Booking Pace for Future Arrivals, by Quarter