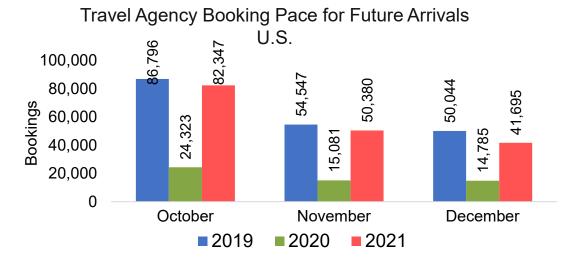

el Agency

Travel Agency associated with the ticket is doing business (DBA).





#### US

Travel Agency Booking Pace for Future Arrivals, by Month



# Travel Agency Booking Pace for Future Arrivals, by Quarter



#### **JAPAN**

Travel Agency Booking Pace for Future Arrivals, by Month



Travel Agency Booking Pace for Future Arrivals, by Quarter



#### CANADA

Travel Agency Booking Pace for Future Arrivals, by Month



# Travel Agency Booking Pace for Future Arrivals, by Quarter



#### **KOREA**

Travel Agency Booking Pace for Future Arrivals, by Month



Travel Agency Booking Pace for Future Arrivals, by Quarter



#### **AUSTRALIA**

Travel Agency Booking Pace for Future Arrivals, by Month



#### Travel Agency Booking Pace for Future Arrivals, by Quarter



### O'ahu by Month 2021









#### O'ahu by Month 2021 (cont.)



### O'ahu by Quarter 2021









### O'ahu by Quarter 2021 (cont.)



### Maui by Month 2021









### Maui by Month 2021 (cont.)



#### Maui by Quarter 2021









## Maui by Quarter 2021 (cont.)



#### Moloka'i by Month 2021

Travel Agency Booking Pace for Future Arrivals U.S.



Travel Agency Booking Pace for Future Arrivals
Canada



Travel Agency Booking Pace for Future Arrivals

Japan

Bookings

Bookings



Travel Agency Booking Pace for Future Arrivals
Korea



Source: Global Agency Pro as of 10/09/21

Bookings

### Moloka'i by Month 2021 (cont.)





#### Moloka'i by Quarter 2021

Travel Agency Booking Pace for Future Arrivals U.S.



Travel Agency Booking Pace for Future Arrivals
Canada



Travel Agency Booking Pace for Future A