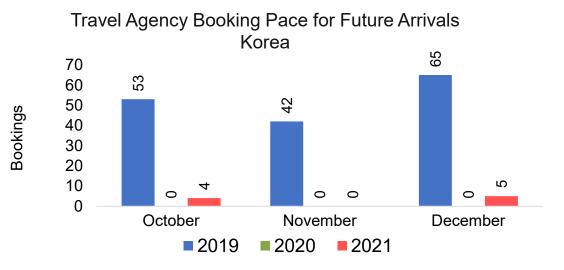

#### **KOREA**

Travel Agency Booking Pace for Future Arrivals, by Month

Travel Agency Booking Pace for Future Arrivals, by Quarter