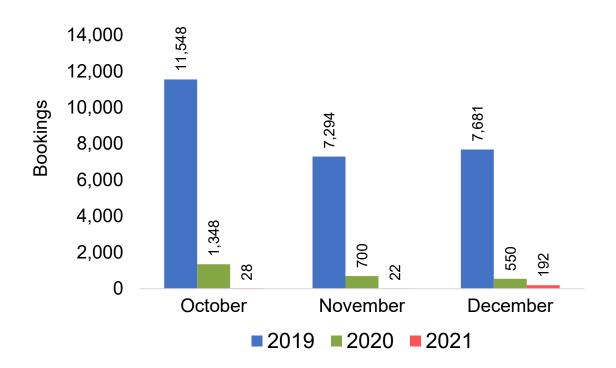

Origin Country

The country which contains the airport at which the ticket started.

#### Travel Agency

Travel Agency associated with the ticket is doing business (DBA).





#### US

Travel Agency Booking Pace for Future Arrivals, by Month



# Travel Agency Booking Pace for Future Arrivals, by Quarter



#### **JAPAN**

Travel Agency Booking Pace for Future Arrivals, by Month



Travel Agency Booking Pace for Future Arrivals, by Quarter



#### CANADA

Travel Agency Booking Pace for Future Arrivals, by Month



# Travel Agency Booking Pace for Future Arrivals, by Quarter



#### **KOREA**

Travel Agency Booking Pace for Future Arrivals, by Month



Travel Agency Booking Pace for Future Arrivals, by Quarter



#### **AUSTRALIA**

Travel Agency Booking Pace for Future Arrivals, by Month



#### Travel Agency Booking Pace for Future Arrivals, by Quarter



### O'ahu by Month 2021









#### O'ahu by Month 2021 (cont.)



### O'ahu by Quarter 2021









### O'ahu by Quarter 2021 (cont.)



### Maui by Month 2021









### Maui by Month 2021 (cont.)



#### Maui by Quarter 2021









## Maui by Quarter 2021 (cont.)



#### Moloka'i by Month 2021

Travel Agency Booking Pace for Future Arrivals U.S.



Travel Agency Booking Pace for Future Arrivals
Canada



Travel Agency Booking Pace for Future Arrivals

Japan

Bookings

Bookings



Travel Agency Booking Pace for Future Arrivals
Korea



Source: Global Agency Pro as of 10/09/21

Bookings

### Moloka'i by Month 2021 (cont.)





#### Moloka'i by Quarter 2021

Travel Agency Booking Pace for Future Arrivals U.S.



Tr