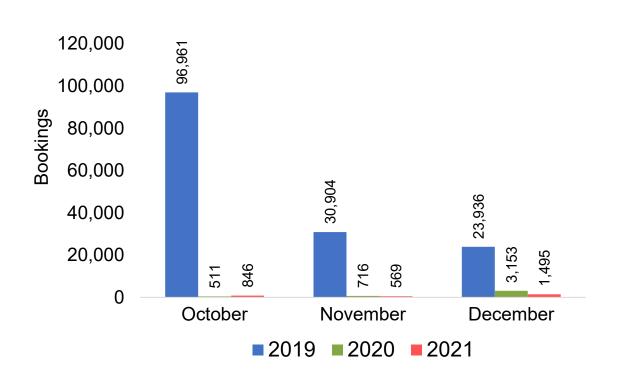

#### Moloka'i by Month 2021

Travel Agency Booking Pace for Future Arrivals U.S.

Travel Agency Booking Pace for Future Arrivals
Canada

Travel Agency Booking Pace for Future Arrivals

Japan

Bookings

Bookings

Travel Agency Booking Pace for Future Arrivals
Korea

Source: Global Agency Pro as of 10/09/21

Bookings