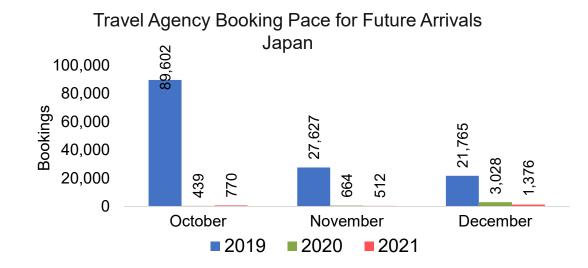

#### **JAPAN**

Travel Agency Booking Pace for Future Arrivals, by Month

Travel Agency Booking Pace for Future Arrivals, by Quarter