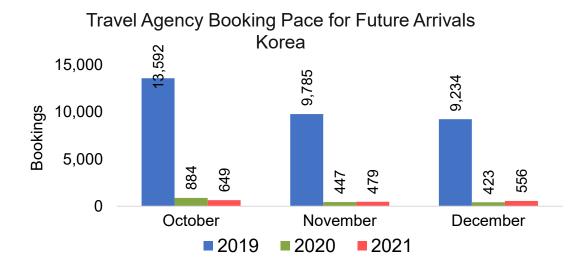

#### **KOREA**

Travel Agency Booking Pace for Future Arrivals, by Month

Travel Agency Booking Pace for Future Arrivals, by Quarter