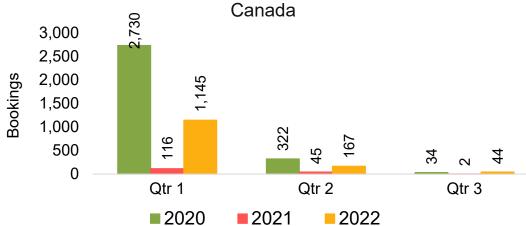

als U.S.



Travel Agency Booking Pace for Future Arrivals
Canada



Travel Agency Booking Pace for Future Arrivals

Japan



Travel Agency Booking Pace for Future Arrivals Korea



Source: Global Agency Pro as of 10/09/21

Bookings

## Moloka'i by Quarter 2021 (cont.)



#### Lāna'i by Month 2021









### Lāna'i by Month 2021 (cont.)



#### Lāna'i by Quarter 2021

Travel Agency Booking Pace for Future Arrivals U.S.



Travel Agency Booking Pace for Future Arrivals
Canada



Travel Agency Booking Pace for Future Arrivals

Japan

Bookings



Travel Agency Booking Pace for Future Arrivals
Korea



## Lāna'i by Quarter 2021 (cont.)





#### Kaua'i by Month 2021









#### Kaua'i by Month 2021 (cont.)



#### Kaua'i by Quarter 2021





Travel Agency Booking Pace for Future Arrivals



Travel Agency Booking Pace for Future Arrivals



Travel Agency Booking Pace for Future Arrivals
Korea

Bookings



## Kaua'i by Quarter 2021 (cont.)



#### Hawai'i Island by Month 2021









#### Hawai'i Island by Month 2021 (cont.)



#### Hawai'i Island by Quarter 2021









## Hawai'i Island by Quarter 2021 (cont.)