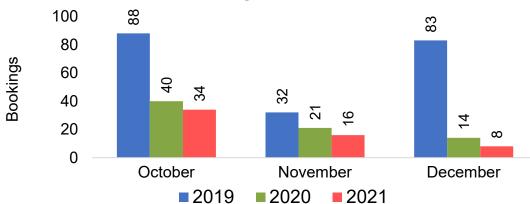

als, by Quarter



#### CANADA

Travel Agency Booking Pace for Future Arrivals, by Month



# Travel Agency Booking Pace for Future Arrivals, by Quarter



#### **KOREA**

Travel Agency Booking Pace for Future Arrivals, by Month



Travel Agency Booking Pace for Future Arrivals, by Quarter



#### **AUSTRALIA**

Travel Agency Booking Pace for Future Arrivals, by Month



#### Travel Agency Booking Pace for Future Arrivals, by Quarter



### O'ahu by Month 2021









#### O'ahu by Month 2021 (cont.)



### O'ahu by Quarter 2021









### O'ahu by Quarter 2021 (cont.)



### Maui by Month 2021









### Maui by Month 2021 (cont.)



#### Maui by Quarter 2021









## Maui by Quarter 2021 (cont.)



#### Moloka'i by Month 2021

Travel Agency Booking Pace for Future Arrivals U.S.



Travel Agency Booking Pace for Future Arrivals
Canada



Travel Agency Booking Pace for Future Arrivals

Japan

Bookings

Bookings



Travel Agency Booking Pace for Future Arrivals
Korea



Source: Global Agency Pro as of 10/09/21

Bookings

### Moloka'i by Month 2021 (cont.)





#### Moloka'i by Quarter 2021

Travel Agency Booking Pace for Future Arrivals U.S.



Travel Agency Booking Pace for Future Arrivals
Canada



Travel Agency Booking Pace for Future Arrivals

Japan



Travel Agency Booking Pace for Future Arrivals Korea



Source: Global Agency Pro as of 10/09/21

Bookings

## Moloka'i by Quarter 2021 (cont.)



#### Lāna'i by Month 2021









### Lāna'i by Month 2021 (cont.)



#### Lāna'i by Quarter 2021

Travel Agency Booking Pace for Future Arrivals U.S.



Travel Agency