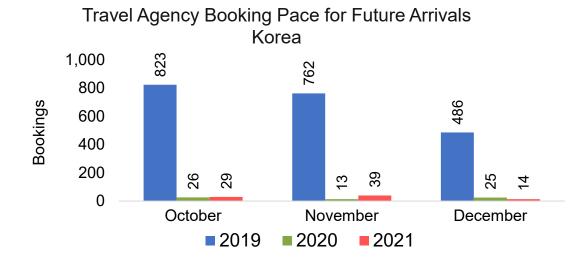

#### **KOREA**

Travel Agency Booking Pace for Future Arrivals, by Month

Travel Agency Booking Pace for Future Arrivals, by Quarter

Source: Global Agency Pro as of 10/09/21

Bookings