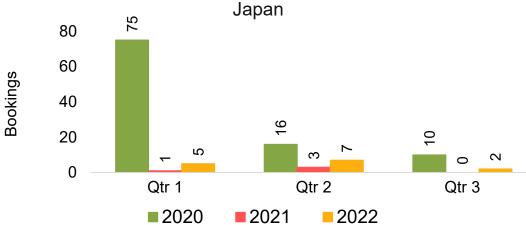

#### **JAPAN**

Travel Agency Booking Pace for Future Arrivals, by Month

Travel Agency Booking Pace for Future Arrivals, by Quarter