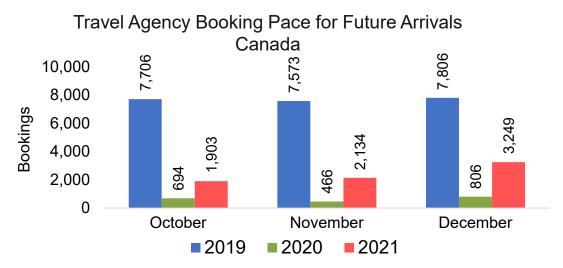

Agency

Travel Agency associated with the ticket is doing business (DBA).





#### US

Travel Agency Booking Pace for Future Arrivals, by Month



# Travel Agency Booking Pace for Future Arrivals, by Quarter



#### **JAPAN**

Travel Agency Booking Pace for Future Arrivals, by Month



Travel Agency Booking Pace for Future Arrivals, by Quarter



#### CANADA

Travel Agency Booking Pace for Future Arrivals, by Month



# Travel Agency Booking Pace for Future Arrivals, by Quarter



#### **KOREA**

Travel Agency Booking Pace for Future Arrivals, by Month



Travel Agency Booking Pace for Future Arrivals, by Quarter



#### **AUSTRALIA**

Travel Agency Booking Pace for Future Arrivals, by Month



#### Travel Agency Booking Pace for Future Arrivals, by Quarter



### O'ahu by Month 2021









#### O'ahu by Month 2021 (cont.)



### O'ahu by Quarter 2021









### O'ahu by Quarter 2021 (cont.)



### Maui by Month 2021









### Maui by Month 2021 (cont.)



#### Maui by Quarter 2021









## Maui by Quarter 2021 (cont.)



#### Moloka'i by Month 2021

Travel Agency Booking Pace for Future Arrivals U.S.



Travel Agency Booking Pace for Future Arrivals
Canada



Travel Agency Booking Pace for Future Arrivals

Japan

Bookings

Bookings



Travel Agency Booking Pace for Future Arrivals
Korea



Source: Global Agency Pro as of 10/09/21

Bookings

### Moloka'i by Month 2021 (cont.)





#### Moloka'i by Quarter 2021

Travel Agency Booking Pace for Future Arrivals U.S.



Travel Agency Booking Pace for Future Arrivals
Canada



Travel Agency Booking Pace for Future Arr