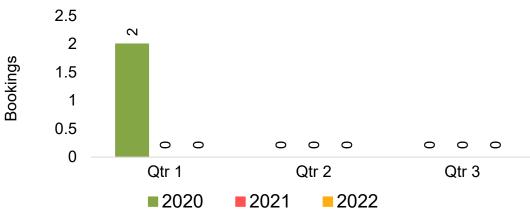

# Travel Agency Booking Pace for Future Arrivals, by Quarter

Source: Global Agency Pro as of 10/09/21

Bookings