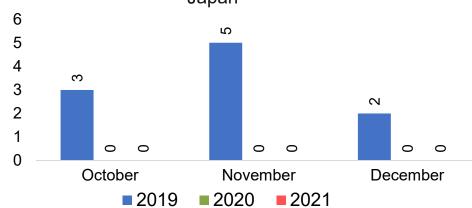

#### **JAPAN**

Travel Agency Booking Pace for Future Arrivals, by Month

Travel Agency Booking Pace for Future Arrivals, by Quarter