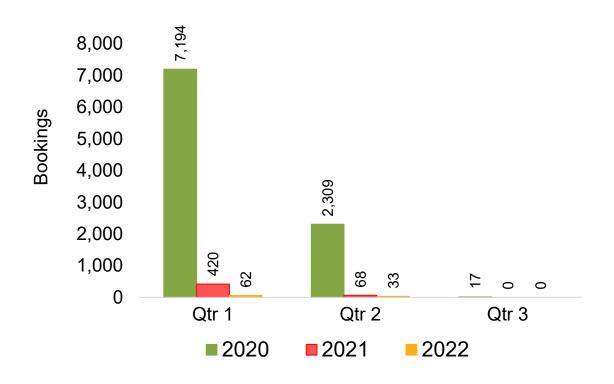

ticket started.

#### Travel Agency

Travel Agency associated with the ticket is doing business (DBA).





#### US

Travel Agency Booking Pace for Future Arrivals, by Month



# Travel Agency Booking Pace for Future Arrivals, by Quarter



#### **JAPAN**

Travel Agency Booking Pace for Future Arrivals, by Month



Travel Agency Booking Pace for Future Arrivals, by Quarter



#### CANADA

Travel Agency Booking Pace for Future Arrivals, by Month



# Travel Agency Booking Pace for Future Arrivals, by Quarter



#### **KOREA**

Travel Agency Booking Pace for Future Arrivals, by Month



Travel Agency Booking Pace for Future Arrivals, by Quarter



#### **AUSTRALIA**

Travel Agency Booking Pace for Future Arrivals, by Month



#### Travel Agency Booking Pace for Future Arrivals, by Quarter



### O'ahu by Month 2021









#### O'ahu by Month 2021 (cont.)



### O'ahu by Quarter 2021









### O'ahu by Quarter 2021 (cont.)



### Maui by Month 2021









### Maui by Month 2021 (cont.)



#### Maui by Quarter 2021









## Maui by Quarter 2021 (cont.)



#### Moloka'i by Month 2021

Travel Agency Booking Pace for Future Arrivals U.S.



Travel Agency Booking Pace for Future Arrivals
Canada



Travel Agency Booking Pace for Future Arrivals

Japan

Bookings

Bookings



Travel Agency Booking Pace for Future Arrivals
Korea



Source: Global Agency Pro as of 10/09/21

Bookings

### Moloka'i by Month 2021 (cont.)





#### Moloka'i by Quarter 2021

Travel Agency Booking Pace for Future Arrivals U.S.



Travel Agency Booking Pace for Future Arrivals
Canada



Travel Agenc