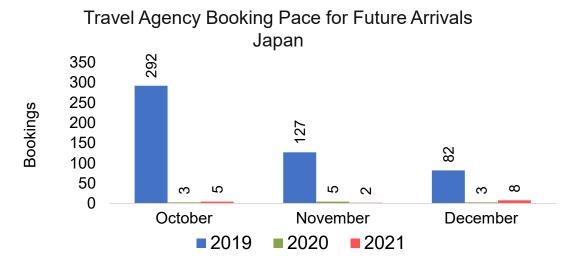

#### **JAPAN**

Travel Agency Booking Pace for Future Arrivals, by Month

Travel Agency Booking Pace for Future Arrivals, by Quarter