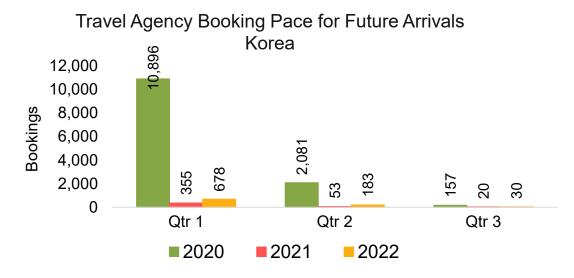

#### **KOREA**

Travel Agency Booking Pace for Future Arrivals, by Month

Travel Agency Booking Pace for Future Arrivals, by Quarter