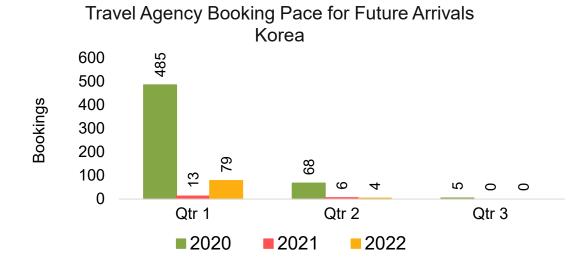

#### **KOREA**

Travel Agency Booking Pace for Future Arrivals, by Month

Travel Agency Booking Pace for Future Arrivals, by Quarter