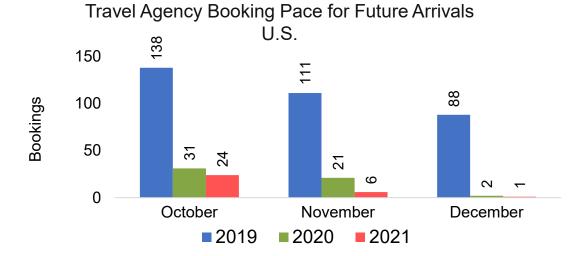

by Quarter 2021









## Maui by Quarter 2021 (cont.)



#### Moloka'i by Month 2021

Travel Agency Booking Pace for Future Arrivals U.S.



Travel Agency Booking Pace for Future Arrivals
Canada



Travel Agency Booking Pace for Future Arrivals

Japan

Bookings

Bookings



Travel Agency Booking Pace for Future Arrivals
Korea



Source: Global Agency Pro as of 10/09/21

Bookings

### Moloka'i by Month 2021 (cont.)





#### Moloka'i by Quarter 2021

Travel Agency Booking Pace for Future Arrivals U.S.



Travel Agency Booking Pace for Future Arrivals
Canada



Travel Agency Booking Pace for Future Arrivals

Japan



Travel Agency Booking Pace for Future Arrivals Korea



Source: Global Agency Pro as of 10/09/21

Bookings

## Moloka'i by Quarter 2021 (cont.)



#### Lāna'i by Month 2021









### Lāna'i by Month 2021 (cont.)



#### Lāna'i by Quarter 2021

Travel Agency Booking Pace for Future Arrivals U.S.



Travel Agency Booking Pace for Future Arrivals
Canada



Travel Agency Booking Pace for Future Arrivals

Japan

Bookings



Travel Agency Booking Pace for Future Arrivals
Korea



## Lāna'i by Quarter 2021 (cont.)





#### Kaua'i by Month 2021









#### Kaua'i by Month 2021 (cont.)



#### Kaua'i by Quarter 2021





Travel Agency Booking Pace for Future Arrivals



Travel Agency Booking Pace for Future Arrivals



Travel Agency Booking Pace for Future Arrivals
Korea

Bookings



## Kaua'i by Quarter 2021 (cont.)



#### Hawai'i Island by Month 2021









#### Hawai'i Island by Month 2021 (cont.)



#### Hawai'i Island by Quarter 2021









## Hawai'i I