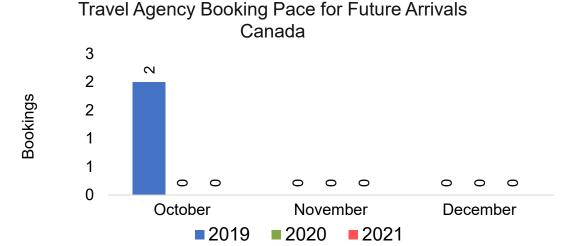

Quarter 2021









## Maui by Quarter 2021 (cont.)



#### Moloka'i by Month 2021

Travel Agency Booking Pace for Future Arrivals U.S.



Travel Agency Booking Pace for Future Arrivals
Canada



Travel Agency Booking Pace for Future Arrivals

Japan

Bookings

Bookings



Travel Agency Booking Pace for Future Arrivals
Korea



Source: Global Agency Pro as of 10/09/21

Bookings

### Moloka'i by Month 2021 (cont.)





#### Moloka'i by Quarter 2021

Travel Agency Booking Pace for Future Arrivals U.S.



Travel Agency Booking Pace for Future Arrivals
Canada



Travel Agency Booking Pace for Future Arrivals

Japan



Travel Agency Booking Pace for Future Arrivals Korea



Source: Global Agency Pro as of 10/09/21

Bookings

## Moloka'i by Quarter 2021 (cont.)



#### Lāna'i by Month 2021









### Lāna'i by Month 2021 (cont.)



#### Lāna'i by Quarter 2021

Travel Agency Booking Pace for Future Arrivals U.S.



Travel Agency Booking Pace for Future Arrivals
Canada



Travel Agency Booking Pace for Future Arrivals

Japan

Bookings



Travel Agency Booking Pace for Future Arrivals
Korea



## Lāna'i by Quarter 2021 (cont.)





#### Kaua'i by Month 2021









#### Kaua'i by Month 2021 (cont.)



#### Kaua'i by Quarter 2021





Travel Agency Booking Pace for Future Arrivals



Travel Agency Booking Pace for Future Arrivals



Travel Agency Booking Pace for Future Arrivals
Korea

Bookings



## Kaua'i by Quarter 2021 (cont.)



#### Hawai'i Island by Month 2021









#### Hawai'i Island by Month 2021 (cont.)



#### Hawai'i Island by Quarter 2021









## Hawai'i Isl