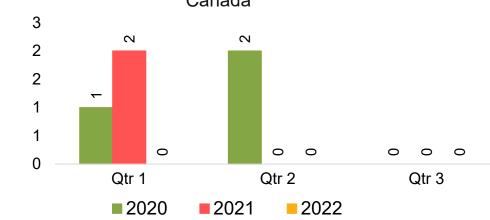

#### CANADA

Travel Agency Booking Pace for Future Arrivals, by Month

# Travel Agency Booking Pace for Future Arrivals, by Quarter