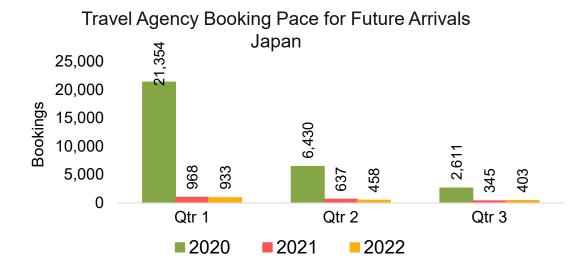

#### **JAPAN**

Travel Agency Booking Pace for Future Arrivals, by Month

Travel Agency Booking Pace for Future Arrivals, by Quarter