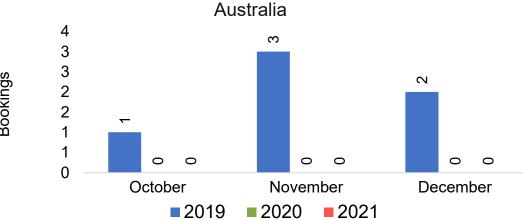

Quarter



#### **AUSTRALIA**

Travel Agency Booking Pace for Future Arrivals, by Month



#### Travel Agency Booking Pace for Future Arrivals, by Quarter



### O'ahu by Month 2021









#### O'ahu by Month 2021 (cont.)



### O'ahu by Quarter 2021









### O'ahu by Quarter 2021 (cont.)



### Maui by Month 2021









### Maui by Month 2021 (cont.)



#### Maui by Quarter 2021









## Maui by Quarter 2021 (cont.)



#### Moloka'i by Month 2021

Travel Agency Booking Pace for Future Arrivals U.S.



Travel Agency Booking Pace for Future Arrivals
Canada



Travel Agency Booking Pace for Future Arrivals

Japan

Bookings

Bookings



Travel Agency Booking Pace for Future Arrivals
Korea



Source: Global Agency Pro as of 10/09/21

Bookings

### Moloka'i by Month 2021 (cont.)





#### Moloka'i by Quarter 2021

Travel Agency Booking Pace for Future Arrivals U.S.



Travel Agency Booking Pace for Future Arrivals
Canada



Travel Agency Booking Pace for Future Arrivals

Japan



Travel Agency Booking Pace for Future Arrivals Korea



Source: Global Agency Pro as of 10/09/21

Bookings

## Moloka'i by Quarter 2021 (cont.)



#### Lāna'i by Month 2021









### Lāna'i by Month 2021 (cont.)



#### Lāna'i by Quarter 2021

Travel Agency Booking Pace for Future Arrivals U.S.



Travel Agency Booking Pace for Future Arrivals
Canada



Travel Agency Booking Pace for Future Arrivals

Japan

Bookings



Travel Agency Booking Pace for Future Arrivals
Korea



## Lāna'i by Quarter 2021 (cont.)





#### Kaua'i by Month 2021









#### Kaua'i by Month 2021 (cont.)



####