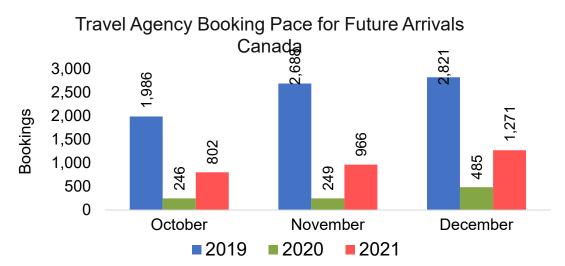

al Agency Pro as of 10/09/21

Bookings

## Moloka'i by Quarter 2021 (cont.)



#### Lāna'i by Month 2021









### Lāna'i by Month 2021 (cont.)



#### Lāna'i by Quarter 2021

Travel Agency Booking Pace for Future Arrivals U.S.



Travel Agency Booking Pace for Future Arrivals
Canada



Travel Agency Booking Pace for Future Arrivals

Japan

Bookings



Travel Agency Booking Pace for Future Arrivals
Korea



## Lāna'i by Quarter 2021 (cont.)





#### Kaua'i by Month 2021









#### Kaua'i by Month 2021 (cont.)



#### Kaua'i by Quarter 2021





Travel Agency Booking Pace for Future Arrivals



Travel Agency Booking Pace for Future Arrivals



Travel Agency Booking Pace for Future Arrivals
Korea

Bookings



## Kaua'i by Quarter 2021 (cont.)



#### Hawai'i Island by Month 2021









#### Hawai'i Island by Month 2021 (cont.)



#### Hawai'i Island by Quarter 2021









## Hawai'i Island by Quarter 2021 (cont.)