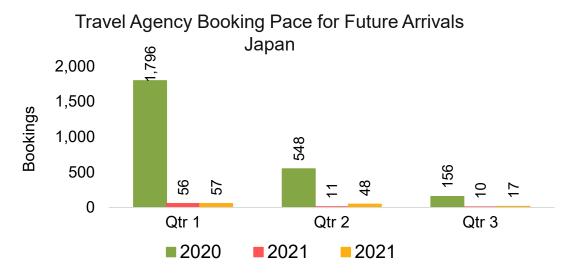

#### **JAPAN**

Travel Agency Booking Pace for Future Arrivals, by Month

Travel Agency Booking Pace for Future Arrivals, by Quarter