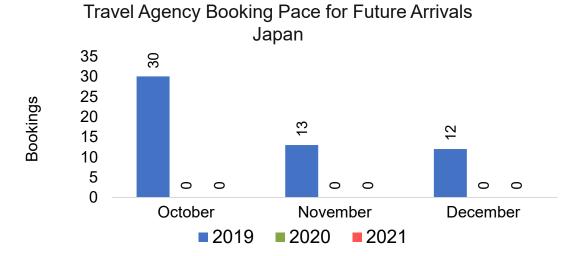

#### **JAPAN**

Travel Agency Booking Pace for Future Arrivals, by Month

Travel Agency Booking Pace for Future Arrivals, by Quarter