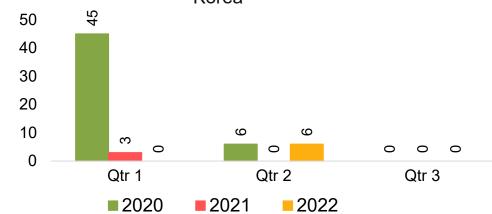

#### **KOREA**

Travel Agency Booking Pace for Future Arrivals, by Month

Travel Agency Booking Pace for Future Arrivals, by Quarter