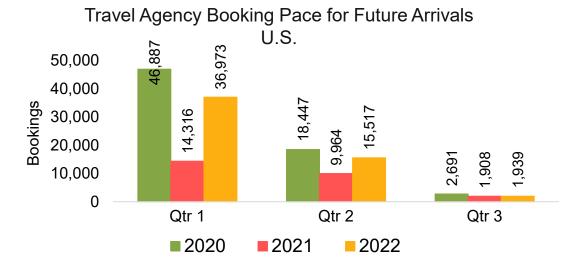

DBA).





#### US

Travel Agency Booking Pace for Future Arrivals, by Month



# Travel Agency Booking Pace for Future Arrivals, by Quarter



#### **JAPAN**

Travel Agency Booking Pace for Future Arrivals, by Month



Travel Agency Booking Pace for Future Arrivals, by Quarter



#### CANADA

Travel Agency Booking Pace for Future Arrivals, by Month



# Travel Agency Booking Pace for Future Arrivals, by Quarter



#### **KOREA**

Travel Agency Booking Pace for Future Arrivals, by Month



Travel Agency Booking Pace for Future Arrivals, by Quarter



#### **AUSTRALIA**

Travel Agency Booking Pace for Future Arrivals, by Month



#### Travel Agency Booking Pace for Future Arrivals, by Quarter



### O'ahu by Month 2021









#### O'ahu by Month 2021 (cont.)



### O'ahu by Quarter 2021









### O'ahu by Quarter 2021 (cont.)



### Maui by Month 2021









### Maui by Month 2021 (cont.)



#### Maui by Quarter 2021









## Maui by Quarter 2021 (cont.)



#### Moloka'i by Month 2021

Travel Agency Booking Pace for Future Arrivals U.S.



Travel Agency Booking Pace for Future Arrivals
Canada



Travel Agency Booking Pace for Future Arrivals

Japan

Bookings

Bookings



Travel Agency Booking Pace for Future Arrivals
Korea



Source: Global Agency Pro as of 10/09/21

Bookings

### Moloka'i by Month 2021 (cont.)





#### Moloka'i by Quarter 2021

Travel Agency Booking Pace for Future Arrivals U.S.



Travel Agency Booking Pace for Future Arrivals
Canada



Travel Agency Booking Pace for Future Arrivals

Japan



Travel Agency Booking Pace for Future Arrivals Korea