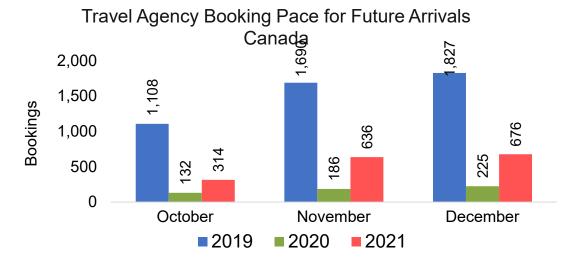

Bookings

### Moloka'i by Month 2021 (cont.)





#### Moloka'i by Quarter 2021

Travel Agency Booking Pace for Future Arrivals U.S.



Travel Agency Booking Pace for Future Arrivals
Canada



Travel Agency Booking Pace for Future Arrivals

Japan



Travel Agency Booking Pace for Future Arrivals Korea



Source: Global Agency Pro as of 10/09/21

Bookings

## Moloka'i by Quarter 2021 (cont.)



#### Lāna'i by Month 2021









### Lāna'i by Month 2021 (cont.)



#### Lāna'i by Quarter 2021

Travel Agency Booking Pace for Future Arrivals U.S.



Travel Agency Booking Pace for Future Arrivals
Canada



Travel Agency Booking Pace for Future Arrivals

Japan

Bookings



Travel Agency Booking Pace for Future Arrivals
Korea



## Lāna'i by Quarter 2021 (cont.)





#### Kaua'i by Month 2021









#### Kaua'i by Month 2021 (cont.)



#### Kaua'i by Quarter 2021





Travel Agency Booking Pace for Future Arrivals



Travel Agency Booking Pace for Future Arrivals



Travel Agency Booking Pace for Future Arrivals
Korea

Bookings



## Kaua'i by Quarter 2021 (cont.)



#### Hawai'i Island by Month 2021









#### Hawai'i Island by Month 2021 (cont.)



#### Hawai'i Island by Quarter 2021









## Hawai'i Island by Quarter 2021 (cont.)