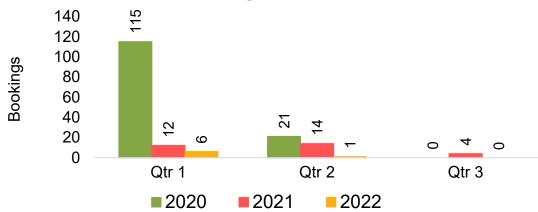

# Travel Agency Booking Pace for Future Arrivals, by Quarter

Source: Global Agency Pro as of 10/09/21

Bookings