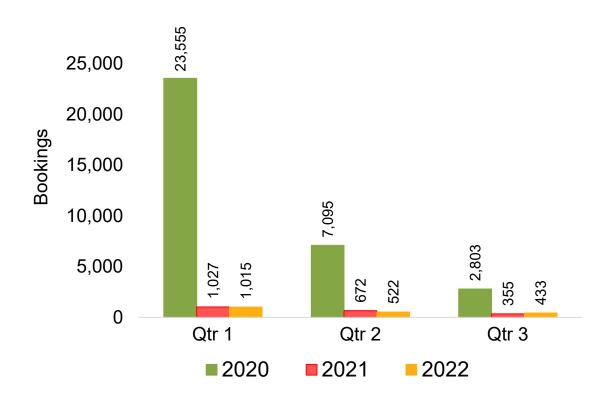

#### Moloka'i by Quarter 2021

Travel Agency Booking Pace for Future Arrivals U.S.

Travel Agency Booking Pace for Future Arrivals
Canada

Travel Agency Booking Pace for Future Arrivals

Japan

Travel Agency Booking Pace for Future Arrivals Korea

Source: Global Agency Pro as of 10/09/21

Bookings