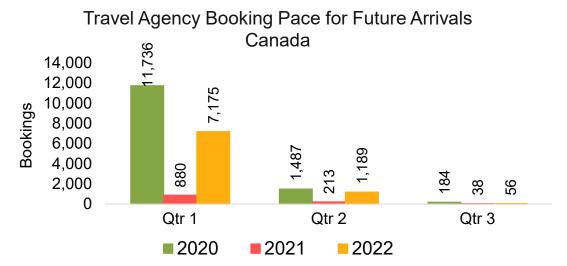

#### CANADA

Travel Agency Booking Pace for Future Arrivals, by Month

# Travel Agency Booking Pace for Future Arrivals, by Quarter