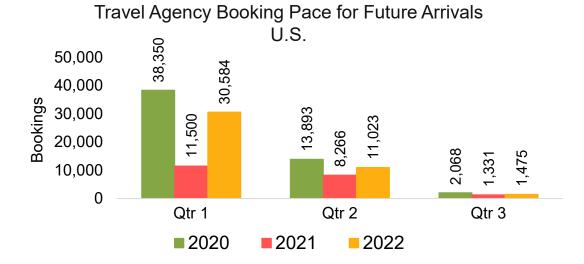

#### US

Travel Agency Booking Pace for Future Arrivals, by Month

# Travel Agency Booking Pace for Future Arrivals, by Quarter