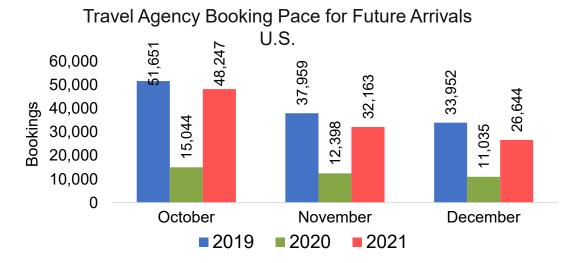

#### US

Travel Agency Booking Pace for Future Arrivals, by Month

Source: Global Agency Pro as of 10/09/21

Bookings