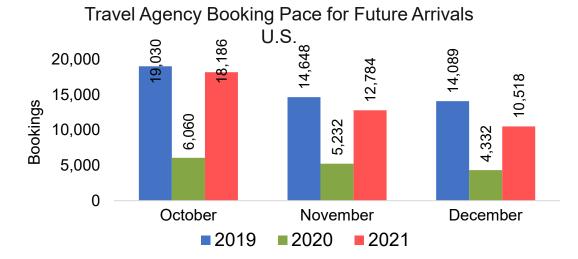

Bookings

### Moloka'i by Month 2021 (cont.)





#### Moloka'i by Quarter 2021

Travel Agency Booking Pace for Future Arrivals U.S.



Travel Agency Booking Pace for Future Arrivals
Canada



Travel Agency Booking Pace for Future Arrivals

Japan



Travel Agency Booking Pace for Future Arrivals Korea



Source: Global Agency Pro as of 10/09/21

Bookings

## Moloka'i by Quarter 2021 (cont.)



#### Lāna'i by Month 2021









### Lāna'i by Month 2021 (cont.)



#### Lāna'i by Quarter 2021

Travel Agency Booking Pace for Future Arrivals U.S.



Travel Agency Booking Pace for Future Arrivals
Canada



Travel Agency Booking Pace for Future Arrivals

Japan

Bookings



Travel Agency Booking Pace for Future Arrivals
Korea



## Lāna'i by Quarter 2021 (cont.)





#### Kaua'i by Month 2021









#### Kaua'i by Month 2021 (cont.)



#### Kaua'i by Quarter 2021





Travel Agency Booking Pace for Future Arrivals



Travel Agency Booking Pace for Future Arrivals



Travel Agency Booking Pace for Future Arrivals
Korea

Bookings



## Kaua'i by Quarter 2021 (cont.)



#### Hawai'i Island by Month 2021









#### Hawai'i Island by Month 2021 (cont.)



#### Hawai'i Island by Quarter 2021









## Hawai'i Island by Quarter 2021 (cont.)