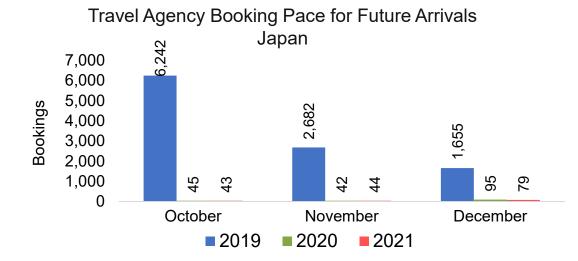

#### **JAPAN**

Travel Agency Booking Pace for Future Arrivals, by Month

Travel Agency Booking Pace for Future Arrivals, by Quarter