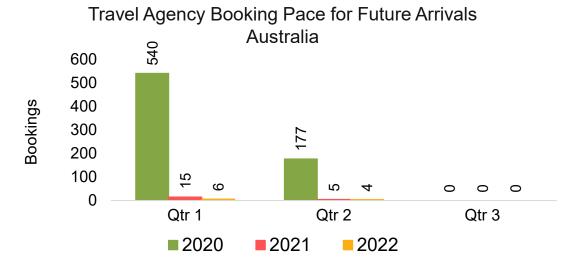

#### **AUSTRALIA**

Travel Agency Booking Pace for Future Arrivals, by Month

#### Travel Agency Booking Pace for Future Arrivals, by Quarter