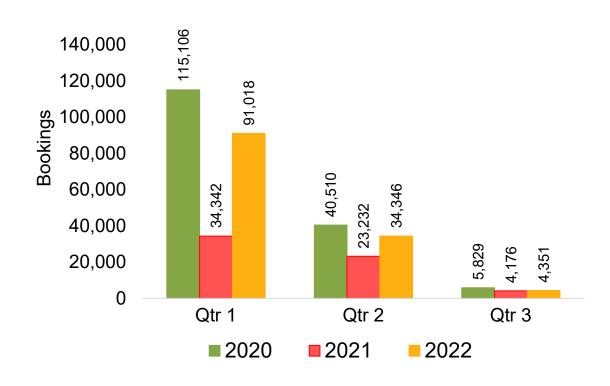

e information is updated daily with a recency of two days prior to current date.





#### Global Agency Pro Index

#### Bookings

 Net sum of the number of visitors (i.e., excluding Hawai'i residents and inter-island travelers) from Sales transactions counted, including Exchanges and Refunds.

#### Booking Date

 The date on which the ticket was purchased by the passenger. Also known as the Sales Date.

#### Travel Date

The date on which travel is expected to take place.

#### Point of Origin Country

The country which contains the airport at which the ticket started.

#### Travel Agency

Travel Agency associated with the ticket is doing business (DBA).





#### US

Travel Agency Booking Pace for Future Arrivals, by Month



# Travel Agency Booking Pace for Future Arrivals, by Quarter



#### **JAPAN**

Travel Agency Booking Pace for Future Arrivals, by Month



Travel Agency Booking Pace for Future Arrivals, by Quarter



#### CANADA

Travel Agency Booking Pace for Future Arrivals, by Month



# Travel Agency Booking Pace for Future Arrivals, by Quarter



#### **KOREA**

Travel Agency Booking Pace for Future Arrivals, by Month



Travel Agency Booking Pace for Future Arrivals, by Quarter



#### **AUSTRALIA**

Travel Agency Booking Pace for Future Arrivals, by Month



#### Travel Agency Booking Pace for Future Arrivals, by Quarter



### O'ahu by Month 2021









#### O'ahu by Month 2021 (cont.)



### O'ahu by Quarter 2021









### O'ahu by Quarter 2021 (cont.)



### Maui by Month 2021









### Maui by Month 2021 (cont.)



#### Maui by Quarter 2021