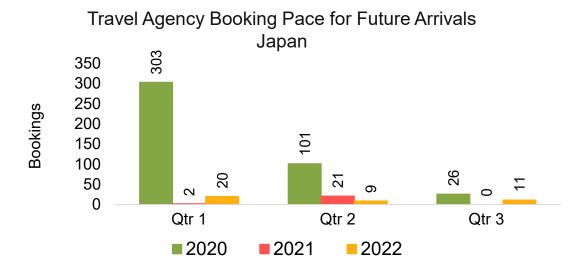

#### **JAPAN**

Travel Agency Booking Pace for Future Arrivals, by Month

Travel Agency Booking Pace for Future Arrivals, by Quarter