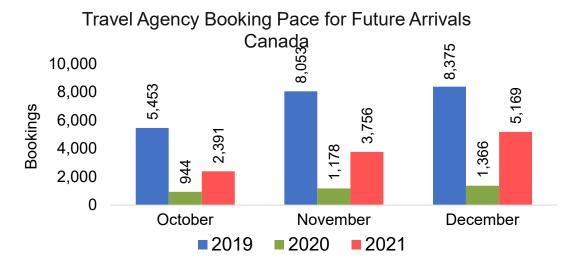

#### CANADA

Travel Agency Booking Pace for Future Arrivals, by Month

Source: Global Agency Pro as of 10/09/21

Bookings