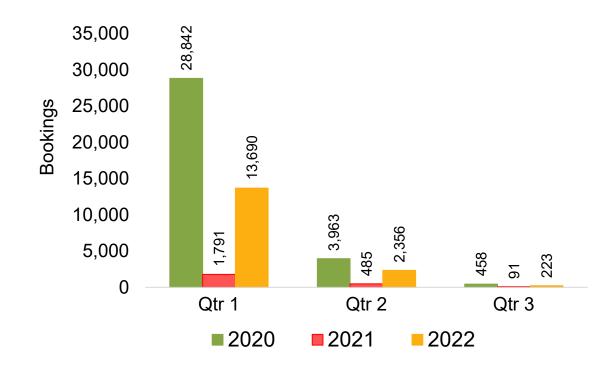

hanges and Refunds.

#### Booking Date

 The date on which the ticket was purchased by the passenger. Also known as the Sales Date.

#### Travel Date

The date on which travel is expected to take place.

#### Point of Origin Country

The country which contains the airport at which the ticket started.

#### Travel Agency

Travel Agency associated with the ticket is doing business (DBA).





#### US

Travel Agency Booking Pace for Future Arrivals, by Month



# Travel Agency Booking Pace for Future Arrivals, by Quarter



#### **JAPAN**

Travel Agency Booking Pace for Future Arrivals, by Month



Travel Agency Booking Pace for Future Arrivals, by Quarter



#### CANADA

Travel Agency Booking Pace for Future Arrivals, by Month



# Travel Agency Booking Pace for Future Arrivals, by Quarter



#### **KOREA**

Travel Agency Booking Pace for Future Arrivals, by Month



Travel Agency Booking Pace for Future Arrivals, by Quarter



#### **AUSTRALIA**

Travel Agency Booking Pace for Future Arrivals, by Month



#### Travel Agency Booking Pace for Future Arrivals, by Quarter



### O'ahu by Month 2021









#### O'ahu by Month 2021 (cont.)



### O'ahu by Quarter 2021









### O'ahu by Quarter 2021 (cont.)



### Maui by Month 2021









### Maui by Month 2021 (cont.)



#### Maui by Quarter 2021









## Maui by Quarter 2021 (cont.)



#### Moloka'i by Month 2021

Travel Agency Booking Pace for Future Arrivals U.S.



Travel Agency Booking Pace for Future Arrivals
Canada



Travel Agency Booking Pace for Future Arrivals

Japan

Bookings

Bookings



Travel Agency Book