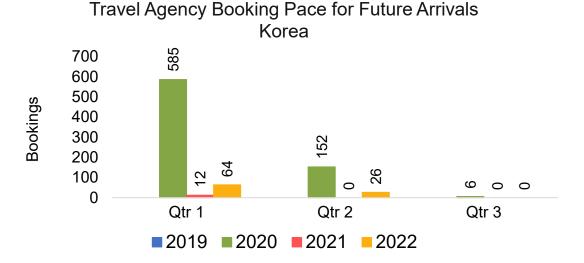

#### **KOREA**

Travel Agency Booking Pace for Future Arrivals, by Month

Travel Agency Booking Pace for Future Arrivals, by Quarter