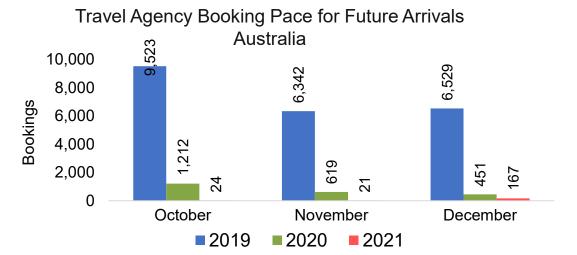

he ticket is doing business (DBA).





#### US

Travel Agency Booking Pace for Future Arrivals, by Month



# Travel Agency Booking Pace for Future Arrivals, by Quarter



#### **JAPAN**

Travel Agency Booking Pace for Future Arrivals, by Month



Travel Agency Booking Pace for Future Arrivals, by Quarter



#### CANADA

Travel Agency Booking Pace for Future Arrivals, by Month



# Travel Agency Booking Pace for Future Arrivals, by Quarter



#### **KOREA**

Travel Agency Booking Pace for Future Arrivals, by Month



Travel Agency Booking Pace for Future Arrivals, by Quarter



#### **AUSTRALIA**

Travel Agency Booking Pace for Future Arrivals, by Month



#### Travel Agency Booking Pace for Future Arrivals, by Quarter



### O'ahu by Month 2021









#### O'ahu by Month 2021 (cont.)



### O'ahu by Quarter 2021









### O'ahu by Quarter 2021 (cont.)



### Maui by Month 2021









### Maui by Month 2021 (cont.)



#### Maui by Quarter 2021









## Maui by Quarter 2021 (cont.)



#### Moloka'i by Month 2021

Travel Agency Booking Pace for Future Arrivals U.S.



Travel Agency Booking Pace for Future Arrivals
Canada



Travel Agency Booking Pace for Future Arrivals

Japan

Bookings

Bookings



Travel Agency Booking Pace for Future Arrivals
Korea



Source: Global Agency Pro as of 10/09/21

Bookings

### Moloka'i by Month 2021 (cont.)





#### Moloka'i by Quarter 2021

Travel Agency Booking Pace for Future Arrivals U.S.



Travel Agency Booking Pace for Future Arrivals
Canada



Travel Agency Booking Pace for Future Arrivals

Japan



Travel Agency Booking Pa