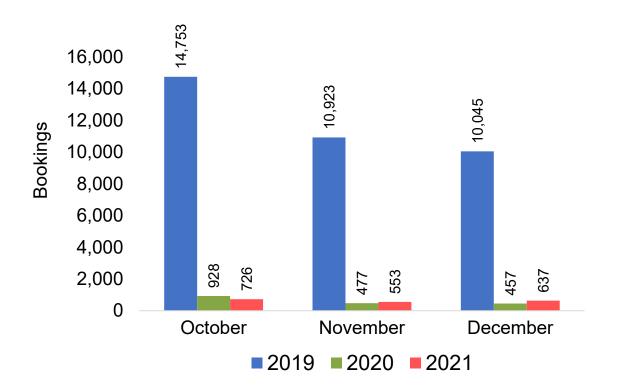

rchased by the passenger. Also known as the Sales Date.

#### Travel Date

The date on which travel is expected to take place.

#### Point of Origin Country

The country which contains the airport at which the ticket started.

#### Travel Agency

Travel Agency associated with the ticket is doing business (DBA).





#### US

Travel Agency Booking Pace for Future Arrivals, by Month



# Travel Agency Booking Pace for Future Arrivals, by Quarter



#### **JAPAN**

Travel Agency Booking Pace for Future Arrivals, by Month



Travel Agency Booking Pace for Future Arrivals, by Quarter



#### CANADA

Travel Agency Booking Pace for Future Arrivals, by Month



# Travel Agency Booking Pace for Future Arrivals, by Quarter



#### **KOREA**

Travel Agency Booking Pace for Future Arrivals, by Month



Travel Agency Booking Pace for Future Arrivals, by Quarter



#### **AUSTRALIA**

Travel Agency Booking Pace for Future Arrivals, by Month



#### Travel Agency Booking Pace for Future Arrivals, by Quarter



### O'ahu by Month 2021









#### O'ahu by Month 2021 (cont.)



### O'ahu by Quarter 2021









### O'ahu by Quarter 2021 (cont.)



### Maui by Month 2021









### Maui by Month 2021 (cont.)



#### Maui by Quarter 2021









## Maui by Quarter 2021 (cont.)



#### Moloka'i by Month 2021

Travel Agency Booking Pace for Future Arrivals U.S.



Travel Agency Booking Pace for Future Arrivals
Canada



Travel Agency Booking Pace for Future Arrivals

Japan

Bookings

Bookings



Travel Agency Booking Pace for Future Arrivals
Korea



Source: Global Agency Pro as of 10/09/