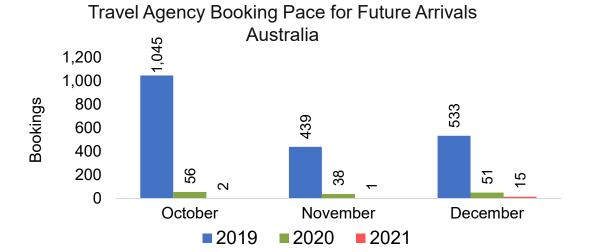

#### **AUSTRALIA**

Travel Agency Booking Pace for Future Arrivals, by Month

#### Travel Agency Booking Pace for Future Arrivals, by Quarter