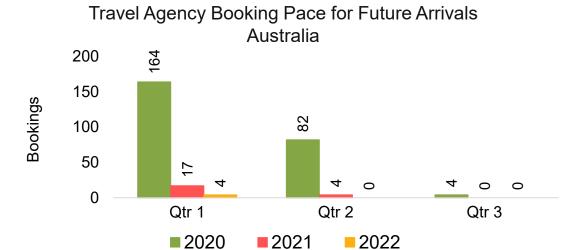

#### **AUSTRALIA**

Travel Agency Booking Pace for Future Arrivals, by Month

#### Travel Agency Booking Pace for Future Arrivals, by Quarter