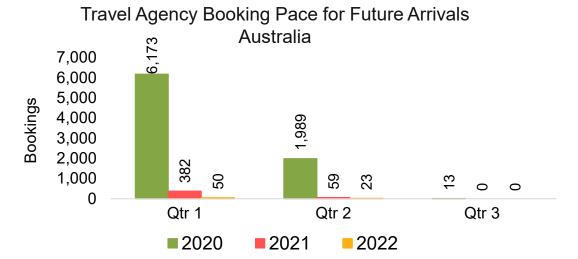

#### **AUSTRALIA**

Travel Agency Booking Pace for Future Arrivals, by Month

#### Travel Agency Booking Pace for Future Arrivals, by Quarter