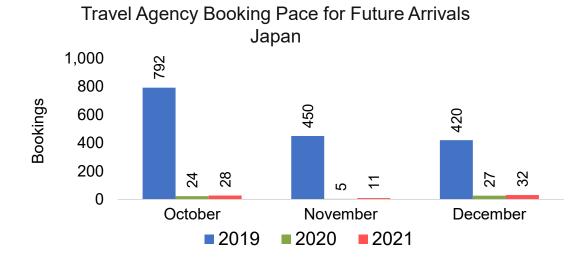

#### **JAPAN**

Travel Agency Booking Pace for Future Arrivals, by Month

Travel Agency Booking Pace for Future Arrivals, by Quarter

Source: Global Agency Pro as of 10/09/21

Bookings