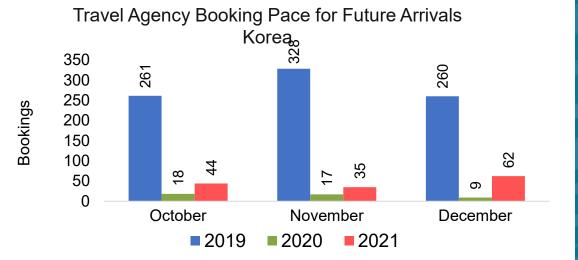

#### **KOREA**

Travel Agency Booking Pace for Future Arrivals, by Month

Travel Agency Booking Pace for Future Arrivals, by Quarter