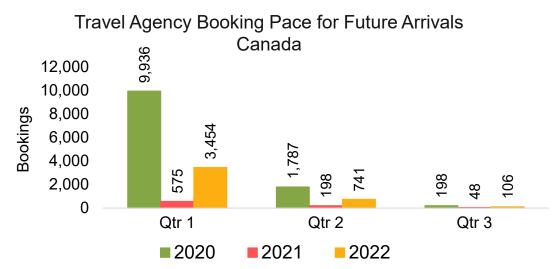

#### CANADA

Travel Agency Booking Pace for Future Arrivals, by Month

# Travel Agency Booking Pace for Future Arrivals, by Quarter