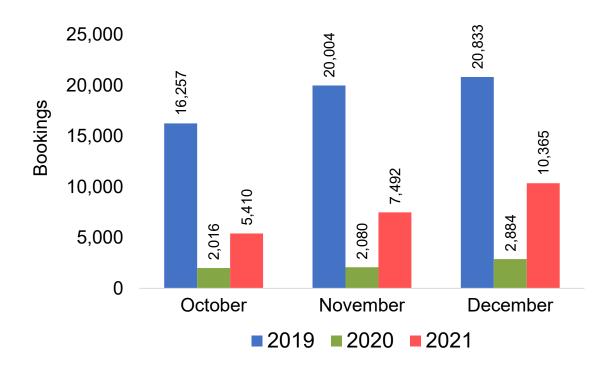

island travelers) from Sales transactions counted, including Exchanges and Refunds.

#### Booking Date

 The date on which the ticket was purchased by the passenger. Also known as the Sales Date.

#### Travel Date

The date on which travel is expected to take place.

#### Point of Origin Country

The country which contains the airport at which the ticket started.

#### Travel Agency

Travel Agency associated with the ticket is doing business (DBA).





#### US

Travel Agency Booking Pace for Future Arrivals, by Month



# Travel Agency Booking Pace for Future Arrivals, by Quarter



#### **JAPAN**

Travel Agency Booking Pace for Future Arrivals, by Month



Travel Agency Booking Pace for Future Arrivals, by Quarter



#### CANADA

Travel Agency Booking Pace for Future Arrivals, by Month



# Travel Agency Booking Pace for Future Arrivals, by Quarter



#### **KOREA**

Travel Agency Booking Pace for Future Arrivals, by Month



Travel Agency Booking Pace for Future Arrivals, by Quarter



#### **AUSTRALIA**

Travel Agency Booking Pace for Future Arrivals, by Month



#### Travel Agency Booking Pace for Future Arrivals, by Quarter



### O'ahu by Month 2021









#### O'ahu by Month 2021 (cont.)



### O'ahu by Quarter 2021









### O'ahu by Quarter 2021 (cont.)



### Maui by Month 2021









### Maui by Month 2021 (cont.)



#### Maui by Quarter 2021









## Maui by Quarter 2021 (cont.)



#### Moloka'i by Month 2021

Travel Agency Booking Pace for Future Arrivals U.S.



Travel Agency Booking Pace for Future Arrivals
Canada



Travel Agency Booking Pace for