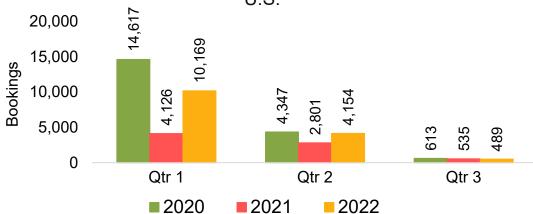

2021

Travel Agency Booking Pace for Future Arrivals U.S.



Travel Agency Booking Pace for Future Arrivals
Canada



Travel Agency Booking Pace for Future Arrivals

Japan



Travel Agency Booking Pace for Future Arrivals Korea



Source: Global Agency Pro as of 10/09/21

Bookings

## Moloka'i by Quarter 2021 (cont.)



#### Lāna'i by Month 2021









### Lāna'i by Month 2021 (cont.)



#### Lāna'i by Quarter 2021

Travel Agency Booking Pace for Future Arrivals U.S.



Travel Agency Booking Pace for Future Arrivals
Canada



Travel Agency Booking Pace for Future Arrivals

Japan

Bookings



Travel Agency Booking Pace for Future Arrivals
Korea



## Lāna'i by Quarter 2021 (cont.)





#### Kaua'i by Month 2021









#### Kaua'i by Month 2021 (cont.)



#### Kaua'i by Quarter 2021





Travel Agency Booking Pace for Future Arrivals



Travel Agency Booking Pace for Future Arrivals



Travel Agency Booking Pace for Future Arrivals
Korea

Bookings



## Kaua'i by Quarter 2021 (cont.)



#### Hawai'i Island by Month 2021









#### Hawai'i Island by Month 2021 (cont.)



#### Hawai'i Island by Quarter 2021









## Hawai'i Island by Quarter 2021 (cont.)