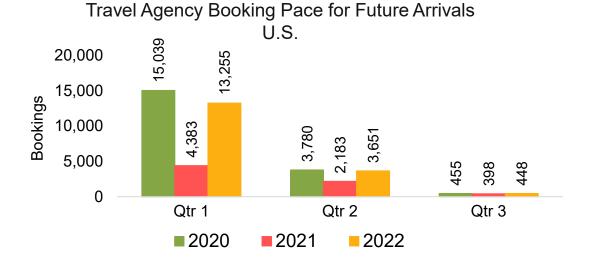

na'i by Month 2021









### Lāna'i by Month 2021 (cont.)



#### Lāna'i by Quarter 2021

Travel Agency Booking Pace for Future Arrivals U.S.



Travel Agency Booking Pace for Future Arrivals
Canada



Travel Agency Booking Pace for Future Arrivals

Japan

Bookings



Travel Agency Booking Pace for Future Arrivals
Korea



## Lāna'i by Quarter 2021 (cont.)





#### Kaua'i by Month 2021









#### Kaua'i by Month 2021 (cont.)



#### Kaua'i by Quarter 2021





Travel Agency Booking Pace for Future Arrivals



Travel Agency Booking Pace for Future Arrivals



Travel Agency Booking Pace for Future Arrivals
Korea

Bookings



## Kaua'i by Quarter 2021 (cont.)



#### Hawai'i Island by Month 2021









#### Hawai'i Island by Month 2021 (cont.)



#### Hawai'i Island by Quarter 2021









## Hawai'i Island by Quarter 2021 (cont.)