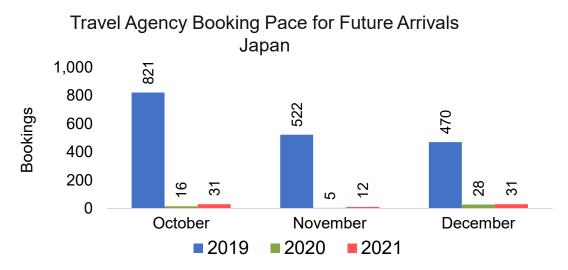

#### Travel Agency Booking Pace for Future Arrivals, by Month

#### Travel Agency Booking Pace for Future Arrivals, by Quarter

Source: Global Agency Pro as of 10/16/21