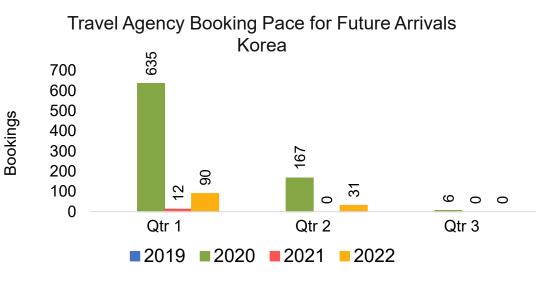

### **KOREA**

#### Travel Agency Booking Pace for Future Arrivals, by Month

#### Travel Agency Booking Pace for Future Arrivals, by Quarter

Source: Global Agency Pro as of 10/16/21

10/18/2021

# Kaua'i by Quarter 2021

Travel Agency Booking Pace for Future Arrivals Korea

Bookings