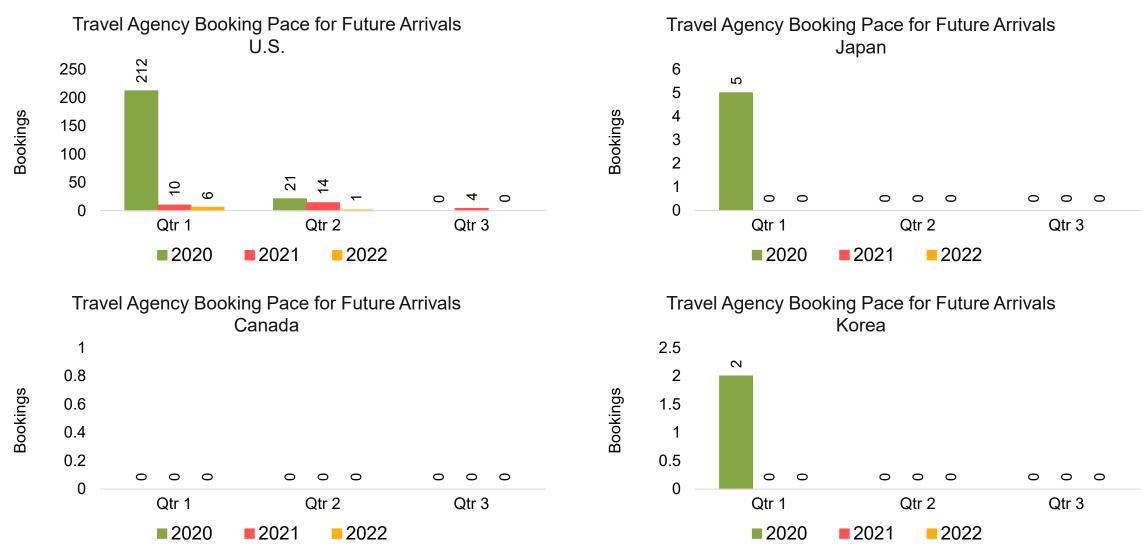

#### Travel Agency Booking Pace for Future Arrivals, by Quarter

Source: Global Agency Pro as of 10/16/21

#### Travel Agency Booking Pace for Future Arrivals, by Quarter

Source: Global Agency Pro as of 10/16/21

10/18/2021