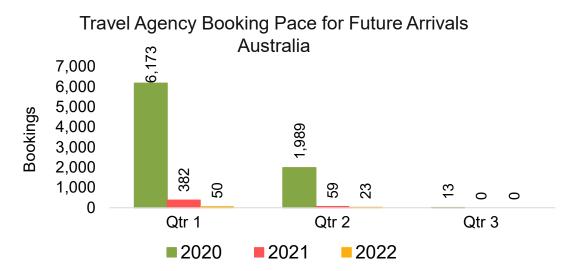

### AUSTRALIA

Travel Agency Booking Pace for Future Arrivals, by Month

#### Travel Agency Booking Pace for Future Arrivals, by Quarter

17

2022

0 0

Qtr 3