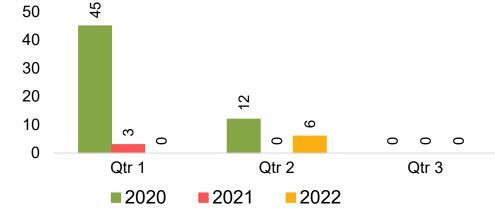

### CANADA

#### Travel Agency Booking Pace for Future Arrivals, by Month

#### Travel Agency Booking Pace for Future Arrivals, by Quarter

Source: Global Agency Pro as of 10/16/21