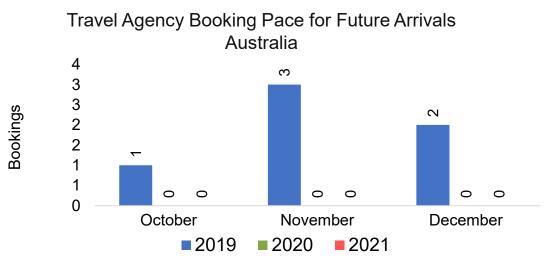

### AUSTRALIA

Travel Agency Booking Pace for Future Arrivals, by Month

#### Travel Agency Booking Pace for Future Arrivals, by Quarter

17

2022

0 0

Qtr 3