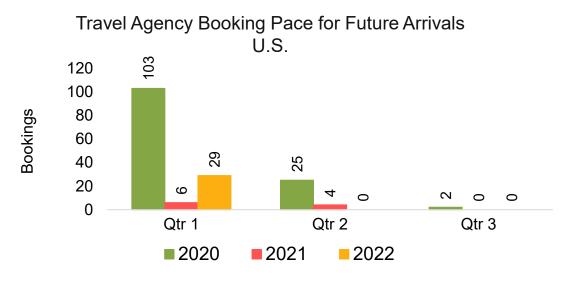

#### Travel Agency Booking Pace for Future Arrivals, by Month

#### Travel Agency Booking Pace for Future Arrivals, by Quarter

Source: Global Agency Pro as of 10/16/21