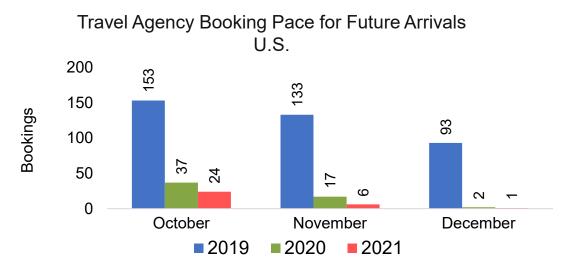

#### Travel Agency Booking Pace for Future Arrivals, by Month

#### Travel Agency Booking Pace for Future Arrivals, by Quarter

Source: Global Agency Pro as of 10/16/21