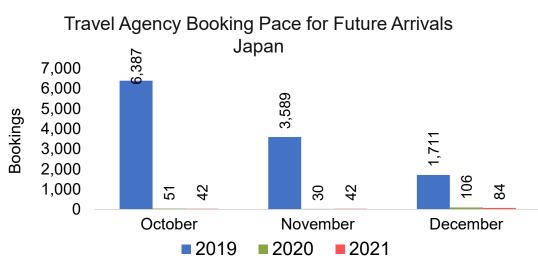

Month 2021









Bookings

# Moloka'i by Month 2021 (cont.)



Source: Global Agency Pro as of 10/16/21

# Moloka'i by Quarter 2021









2021

2022

2020

Bookings

## Moloka'i by Quarter 2021 (cont.)



Source: Global Agency Pro as of 10/16/21

# Lāna'i by Month 2021









Bookings

# Lāna'i by Month 2021 (cont.)



Source: Global Agency Pro as of 10/16/21

## Lāna'i by Quarter 2021



### Lāna'i by Quarter 2021 (cont.)



Source: Global Agency Pro as of 10/16/21

# Kaua'i by Month 2021









# Kaua'i by Month 2021 (cont.)



Source: Global Agency Pro as of 10/16/21

# Kaua'i by Quarter 2021







Travel Agency Booking Pace for Future Arrivals Korea

Bookings



# Kaua'i by Quarter 2021 (cont.)



Source: Global Agency Pro as of 10/16/21

# Hawai'i Island by Month 2021









# Hawai'i Island by Month 2021 (cont.)



Source: Global Agency Pro as of 10/16/21

# Hawai'i Island by Quarter 2021









# Hawai'i Island by Quarter 2021 (cont.)



Source: Global Agency Pro as of 10/16/21