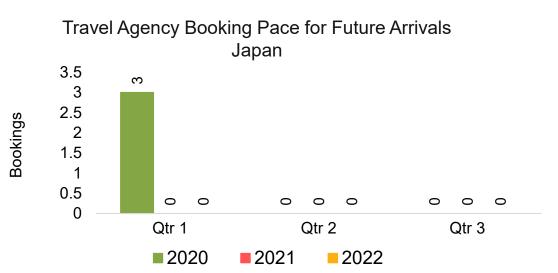

#### Travel Agency Booking Pace for Future Arrivals, by Month

#### Travel Agency Booking Pace for Future Arrivals, by Quarter

Source: Global Agency Pro as of 10/16/21