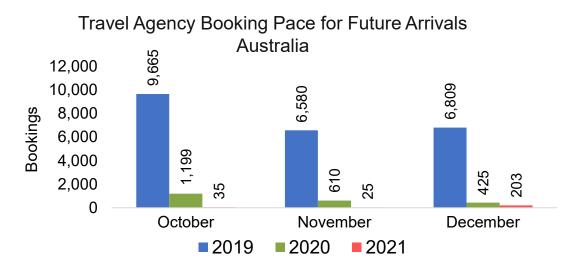

### AUSTRALIA

Travel Agency Booking Pace for Future Arrivals, by Month

#### Travel Agency Booking Pace for Future Arrivals, by Quarter

17

2022

0 0

Qtr 3