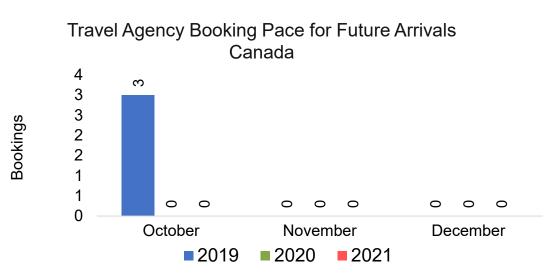

### CANADA

#### Travel Agency Booking Pace for Future Arrivals, by Month

#### Travel Agency Booking Pace for Future Arrivals, by Quarter

Source: Global Agency Pro as of 10/16/21