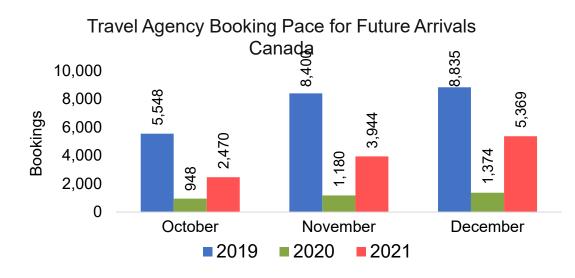

### CANADA

#### Travel Agency Booking Pace for Future Arrivals, by Month

#### Travel Agency Booking Pace for Future Arrivals, by Quarter

Source: Global Agency Pro as of 10/16/21