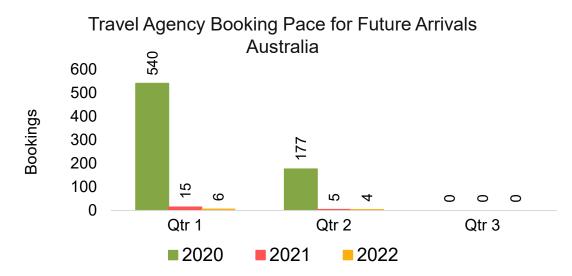

### AUSTRALIA

Travel Agency Booking Pace for Future Arrivals, by Month

#### Travel Agency Booking Pace for Future Arrivals, by Quarter

17

2022

0 0

Qtr 3