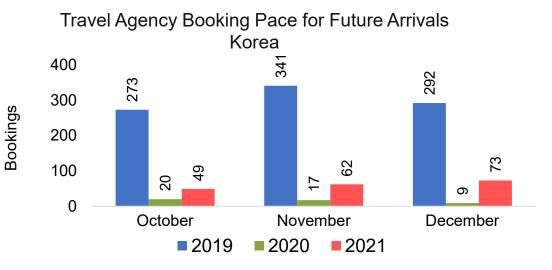

nth 2021









Bookings

# Moloka'i by Month 2021 (cont.)



Source: Global Agency Pro as of 10/16/21

# Moloka'i by Quarter 2021









2021

2022

2020

Bookings

## Moloka'i by Quarter 2021 (cont.)



Source: Global Agency Pro as of 10/16/21

# Lāna'i by Month 2021









Bookings

# Lāna'i by Month 2021 (cont.)



Source: Global Agency Pro as of 10/16/21

## Lāna'i by Quarter 2021



### Lāna'i by Quarter 2021 (cont.)



Source: Global Agency Pro as of 10/16/21

# Kaua'i by Month 2021









# Kaua'i by Month 2021 (cont.)



Source: Global Agency Pro as of 10/16/21

# Kaua'i by Quarter 2021







Travel Agency Booking Pace for Future Arrivals Korea

Bookings



# Kaua'i by Quarter 2021 (cont.)



Source: Global Agency Pro as of 10/16/21

# Hawai'i Island by Month 2021









# Hawai'i Island by Month 2021 (cont.)



Source: Global Agency Pro as of 10/16/21

# Hawai'i Island by Quarter 2021









# Hawai'i Island by Quarter 2021 (cont.)



Source: Global Agency Pro as of 10/16/21