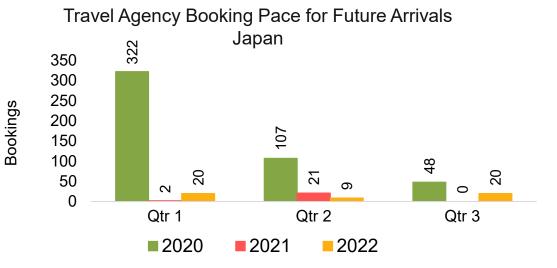

#### Travel Agency Booking Pace for Future Arrivals, by Month

#### Travel Agency Booking Pace for Future Arrivals, by Quarter

Source: Global Agency Pro as of 10/16/21