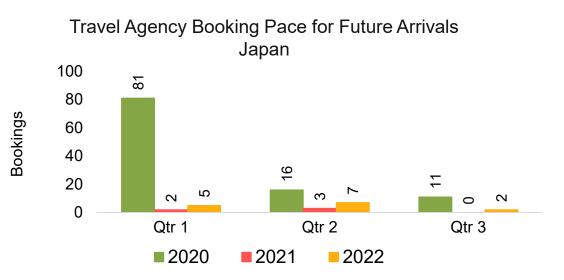

### **KOREA**

#### Travel Agency Booking Pace for Future Arrivals, by Month

#### Travel Agency Booking Pace for Future Arrivals, by Quarter

Source: Global Agency Pro as of 10/16/21

10/18/2021