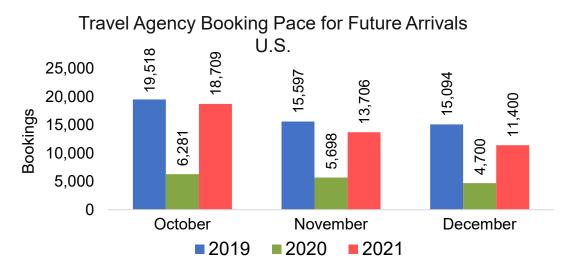

#### Travel Agency Booking Pace for Future Arrivals, by Month

#### Travel Agency Booking Pace for Future Arrivals, by Quarter

Source: Global Agency Pro as of 10/16/21