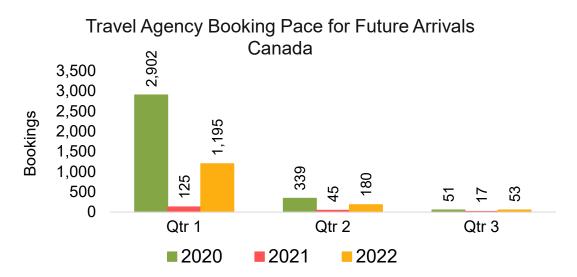

### CANADA

#### Travel Agency Booking Pace for Future Arrivals, by Quarter

Source: Global Agency Pro as of 10/16/21