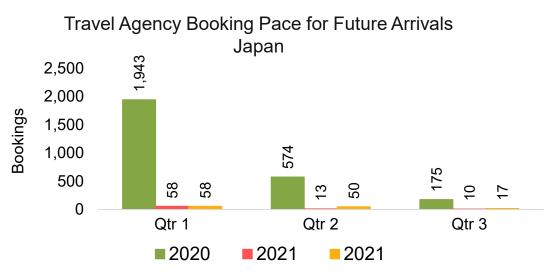

ter 2021









2021

2022

2020

Bookings

## Moloka'i by Quarter 2021 (cont.)



Source: Global Agency Pro as of 10/16/21

# Lāna'i by Month 2021









Bookings

# Lāna'i by Month 2021 (cont.)



Source: Global Agency Pro as of 10/16/21

## Lāna'i by Quarter 2021



### Lāna'i by Quarter 2021 (cont.)



Source: Global Agency Pro as of 10/16/21

# Kaua'i by Month 2021









# Kaua'i by Month 2021 (cont.)



Source: Global Agency Pro as of 10/16/21

# Kaua'i by Quarter 2021







Travel Agency Booking Pace for Future Arrivals Korea

Bookings



# Kaua'i by Quarter 2021 (cont.)



Source: Global Agency Pro as of 10/16/21

# Hawai'i Island by Month 2021









# Hawai'i Island by Month 2021 (cont.)



Source: Global Agency Pro as of 10/16/21

# Hawai'i Island by Quarter 2021









# Hawai'i Island by Quarter 2021 (cont.)



Source: Global Agency Pro as of 10/16/21