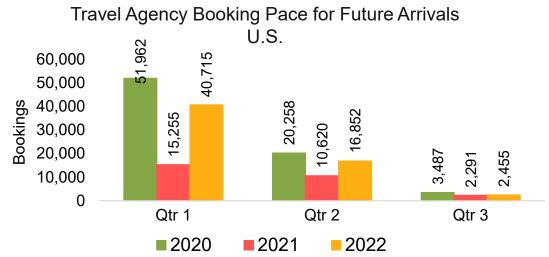

#### Travel Agency Booking Pace for Future Arrivals, by Month

#### Travel Agency Booking Pace for Future Arrivals, by Quarter

Source: Global Agency Pro as of 10/16/21