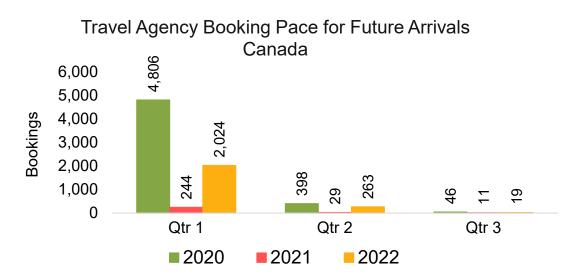

### CANADA

#### Travel Agency Booking Pace for Future Arrivals, by Quarter

Source: Global Agency Pro as of 10/16/21