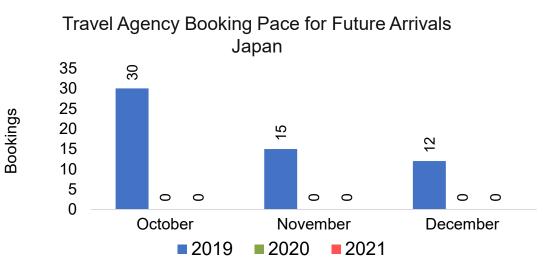

ency Booking Pace for Future Arrivals, by Quarter

17

2022

0 0

Qtr 3



# O'ahu by Month 2021









# O'ahu by Month 2021 (cont.)



Source: Global Agency Pro as of 10/16/21

# O'ahu by Quarter 2021









## O'ahu by Quarter 2021 (cont.)



Source: Global Agency Pro as of 10/16/21

# Maui by Month 2021









# Maui by Month 2021 (cont.)



Source: Global Agency Pro as of 10/16/21

## Maui by Quarter 2021









# Maui by Quarter 2021 (cont.)



Source: Global Agency Pro as of 10/16/21

# Moloka'i by Month 2021









Bookings

# Moloka'i by Month 2021 (cont.)



Source: Global Agency Pro as of 10/16/21

# Moloka'i by Quarter 2021









2021

2022

2020

Bookings

## Moloka'i by Quarter 2021 (cont.)



Source: Global Agency Pro as of 10/16/21

# Lāna'i by Month 2021









Bookings

# Lāna'i by Month 2021 (cont.)



Source: Global Agency Pro as of 10/16/21

## Lāna'i by Quarter 2021



### Lāna'i by Quarter 2021 (cont.)



Source: Global Agency Pro as of 10/16/21

# Kaua'i by Month 2021









# Kaua'i by Month 2021 (cont.)



Source: Global Agency Pro as of 10/16/21

# Kaua'i by Quarter 2021







Travel Agency Booking Pace for Future Arrivals Korea

Bookings



# Kaua'i by Quarter 2021 (cont.)



Source: Global Agency Pro as of 10/16/21

# Hawai'i Island by Month 2021









# Hawai'i Island by Month 2021 (cont.)



Source: Global Agency Pro as of 10/16/21

# Hawai'i Island by Quarter 2021









# Hawai'i Island by Quarter 2021 (cont.)



Source: Global Agency Pro as of 10/16/21