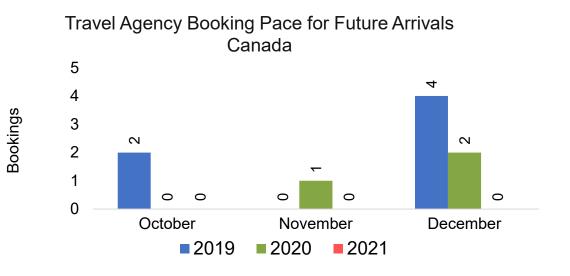

### CANADA

#### Travel Agency Booking Pace for Future Arrivals, by Month

#### Travel Agency Booking Pace for Future Arrivals, by Quarter

Source: Global Agency Pro as of 10/16/21