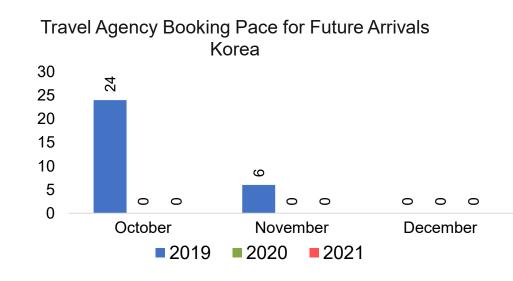

cy Booking Pace for Future Arrivals, by Quarter

17

2022

0 0

Qtr 3



# O'ahu by Month 2021









# O'ahu by Month 2021 (cont.)



Source: Global Agency Pro as of 10/16/21

# O'ahu by Quarter 2021









## O'ahu by Quarter 2021 (cont.)



Source: Global Agency Pro as of 10/16/21

# Maui by Month 2021









# Maui by Month 2021 (cont.)



Source: Global Agency Pro as of 10/16/21

## Maui by Quarter 2021









# Maui by Quarter 2021 (cont.)



Source: Global Agency Pro as of 10/16/21

# Moloka'i by Month 2021









Bookings

# Moloka'i by Month 2021 (cont.)



Source: Global Agency Pro as of 10/16/21

# Moloka'i by Quarter 2021









2021

2022

2020

Bookings

## Moloka'i by Quarter 2021 (cont.)



Source: Global Agency Pro as of 10/16/21

# Lāna'i by Month 2021









Bookings

# Lāna'i by Month 2021 (cont.)



Source: Global Agency Pro as of 10/16/21

## Lāna'i by Quarter 2021



### Lāna'i by Quarter 2021 (cont.)



Source: Global Agency Pro as of 10/16/21

# Kaua'i by Month 2021









# Kaua'i by Month 2021 (cont.)



Source: Global Agency Pro as of 10/16/21

# Kaua'i by Quarter 2021







Travel Agency Booking Pace for Future Arrivals Korea

Bookings



# Kaua'i by Quarter 2021 (cont.)



Source: Global Agency Pro as of 10/16/21

# Hawai'i Island by Month 2021









# Hawai'i Island by Month 2021 (cont.)



Source: Global Agency Pro as of 10/16/21

# Hawai'i Island by Quarter 2021









# Hawai'i Island by Quarter 2021 (cont.)



Source: Global Agency Pro as of 10/16/21