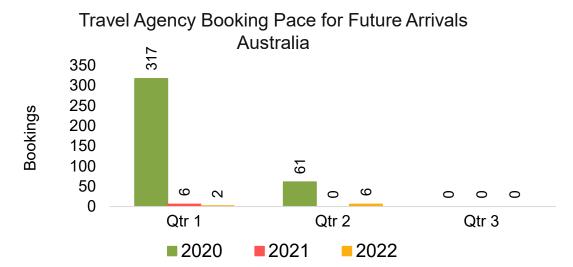

### AUSTRALIA

Travel Agency Booking Pace for Future Arrivals, by Month

#### Travel Agency Booking Pace for Future Arrivals, by Quarter

17

2022

0 0

Qtr 3