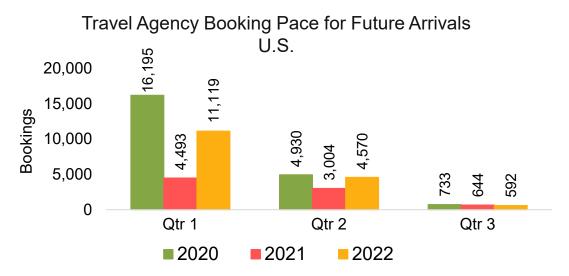

#### Travel Agency Booking Pace for Future Arrivals, by Quarter

Source: Global Agency Pro as of 10/16/21