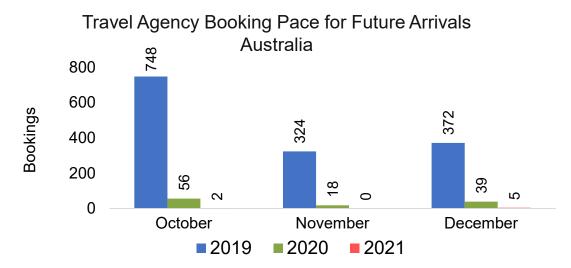

Month 2021 (cont.)



Source: Global Agency Pro as of 10/16/21

# Moloka'i by Quarter 2021









2021

2022

2020

Bookings

## Moloka'i by Quarter 2021 (cont.)



Source: Global Agency Pro as of 10/16/21

# Lāna'i by Month 2021









Bookings

# Lāna'i by Month 2021 (cont.)



Source: Global Agency Pro as of 10/16/21

## Lāna'i by Quarter 2021



### Lāna'i by Quarter 2021 (cont.)



Source: Global Agency Pro as of 10/16/21

# Kaua'i by Month 2021









# Kaua'i by Month 2021 (cont.)



Source: Global Agency Pro as of 10/16/21

# Kaua'i by Quarter 2021







Travel Agency Booking Pace for Future Arrivals Korea

Bookings



# Kaua'i by Quarter 2021 (cont.)



Source: Global Agency Pro as of 10/16/21

# Hawai'i Island by Month 2021









# Hawai'i Island by Month 2021 (cont.)



Source: Global Agency Pro as of 10/16/21

# Hawai'i Island by Quarter 2021









# Hawai'i Island by Quarter 2021 (cont.)



Source: Global Agency Pro as of 10/16/21