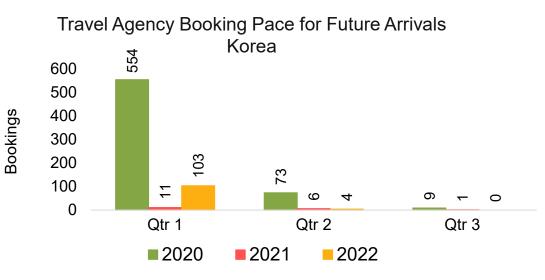

### **KOREA**

#### Travel Agency Booking Pace for Future Arrivals, by Quarter

Source: Global Agency Pro as of 10/16/21

10/18/2021

# Kaua'i by Quarter 2021

Travel Agency Booking Pace for Future Arrivals Korea

Bookings