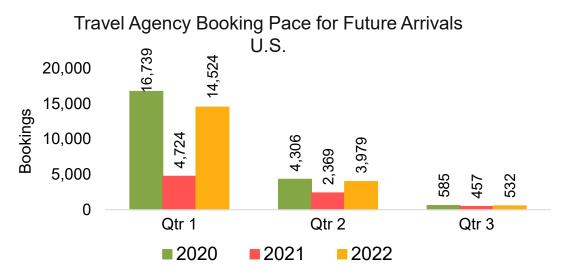

#### Travel Agency Booking Pace for Future Arrivals, by Quarter

Source: Global Agency Pro as of 10/16/21