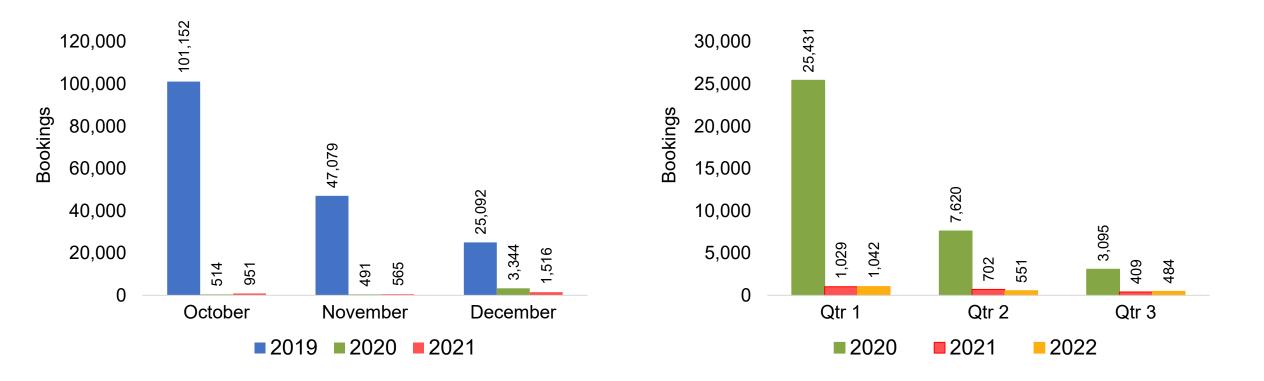

# O'ahu by Month 2021

# O'ahu by Month 2021 (cont.)

Source: Global Agency Pro as of 10/16/21

# O'ahu by Quarter 2021

## O'ahu by Quarter 2021 (cont.)

Source: Global Agency Pro as of 10/16/21