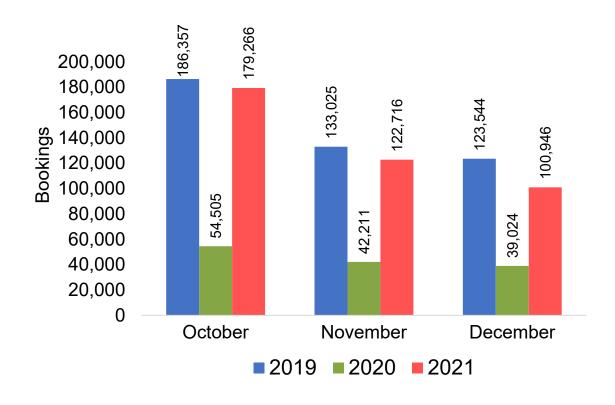

#### Travel Agency Booking Pace for Future Arrivals, by Month

### AUSTRALIA

Travel Agency Booking Pace for Future Arrivals, by Month