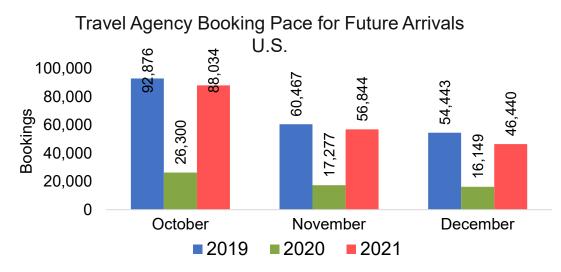

#### Travel Agency Booking Pace for Future Arrivals, by Month

#### Travel Agency Booking Pace for Future Arrivals, by Quarter

Source: Global Agency Pro as of 10/16/21