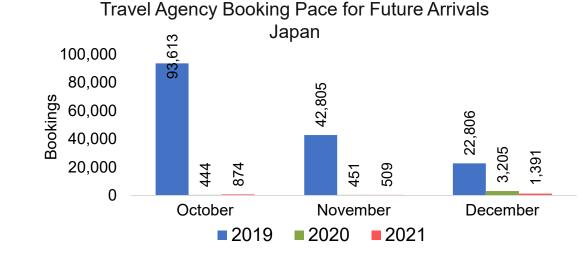

#### Travel Agency Booking Pace for Future Arrivals, by Month

#### Travel Agency Booking Pace for Future Arrivals, by Quarter

Source: Global Agency Pro as of 10/16/21