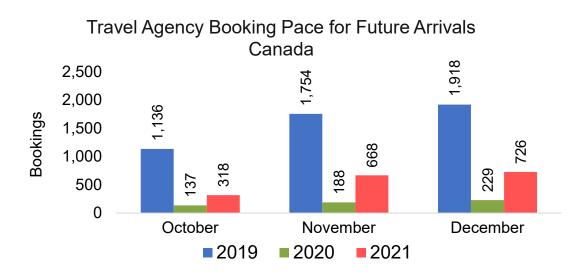

### CANADA

#### Travel Agency Booking Pace for Future Arrivals, by Month

#### Travel Agency Booking Pace for Future Arrivals, by Quarter

Source: Global Agency Pro as of 10/16/21