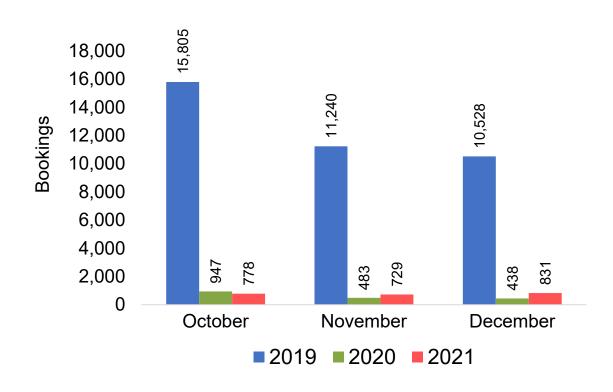

# O'ahu by Month 2021

# O'ahu by Month 2021 (cont.)

Source: Global Agency Pro as of 10/16/21