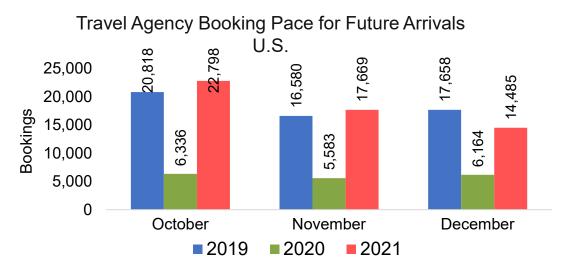

#### Travel Agency Booking Pace for Future Arrivals, by Month

#### Travel Agency Booking Pace for Future Arrivals, by Quarter

Source: Global Agency Pro as of 10/16/21