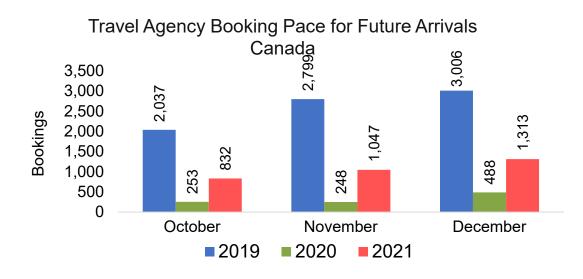

y Month 2021









Bookings

# Moloka'i by Month 2021 (cont.)



Source: Global Agency Pro as of 10/16/21

# Moloka'i by Quarter 2021









2021

2022

2020

Bookings

## Moloka'i by Quarter 2021 (cont.)



Source: Global Agency Pro as of 10/16/21

# Lāna'i by Month 2021









Bookings

# Lāna'i by Month 2021 (cont.)



Source: Global Agency Pro as of 10/16/21

## Lāna'i by Quarter 2021



### Lāna'i by Quarter 2021 (cont.)



Source: Global Agency Pro as of 10/16/21

# Kaua'i by Month 2021









# Kaua'i by Month 2021 (cont.)



Source: Global Agency Pro as of 10/16/21

# Kaua'i by Quarter 2021







Travel Agency Booking Pace for Future Arrivals Korea

Bookings



# Kaua'i by Quarter 2021 (cont.)



Source: Global Agency Pro as of 10/16/21

# Hawai'i Island by Month 2021









# Hawai'i Island by Month 2021 (cont.)



Source: Global Agency Pro as of 10/16/21

# Hawai'i Island by Quarter 2021









# Hawai'i Island by Quarter 2021 (cont.)



Source: Global Agency Pro as of 10/16/21