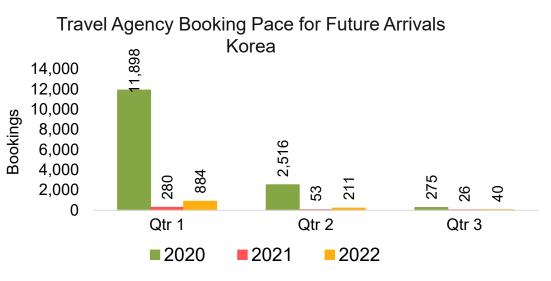

### **KOREA**

#### Travel Agency Booking Pace for Future Arrivals, by Quarter

Source: Global Agency Pro as of 10/16/21

10/18/2021