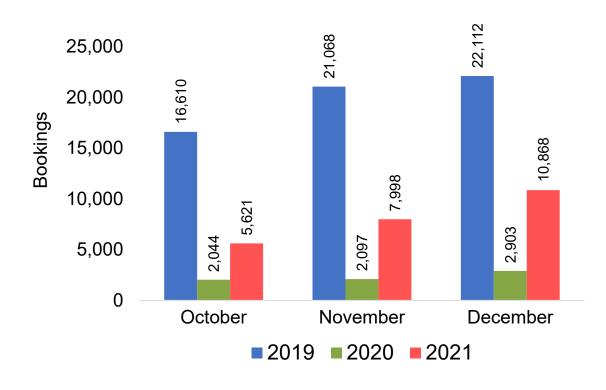

# Maui by Month 2021

# Maui by Month 2021 (cont.)

Source: Global Agency Pro as of 10/16/21

## Maui by Quarter 2021

# Maui by Quarter 2021 (cont.)

Source: Global Agency Pro as of 10/16/21