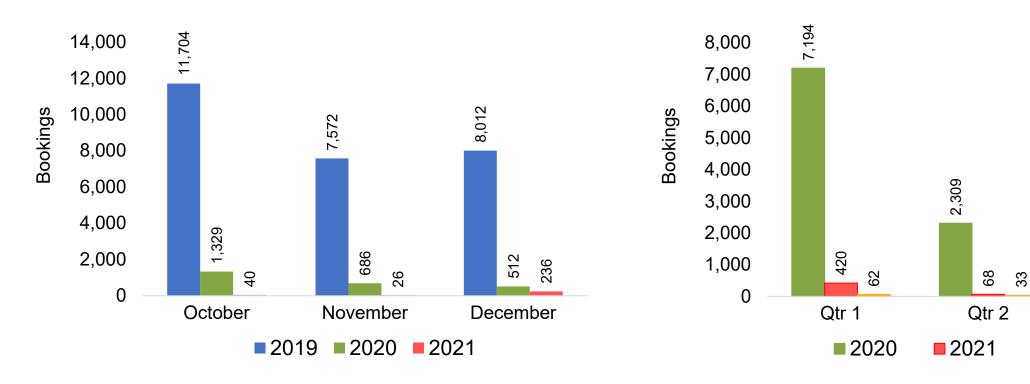

# Maui by Month 2021

# Maui by Month 2021 (cont.)

Source: Global Agency Pro as of 10/16/21

# Moloka'i by Quarter 2021

2021

2022

2020

Bookings

## Moloka'i by Quarter 2021 (cont.)

Source: Global Agency Pro as of 10/16/21