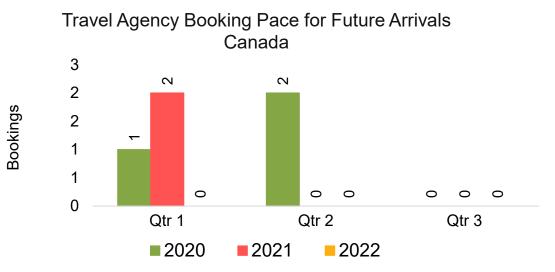

### CANADA

#### Travel Agency Booking Pace for Future Arrivals, by Month

#### Travel Agency Booking Pace for Future Arrivals, by Quarter

Source: Global Agency Pro as of 10/16/21