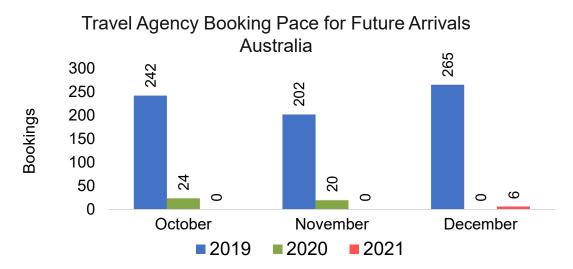

l Agency Pro as of 10/16/21

# Maui by Month 2021









# Maui by Month 2021 (cont.)



Source: Global Agency Pro as of 10/16/21

## Maui by Quarter 2021









# Maui by Quarter 2021 (cont.)



Source: Global Agency Pro as of 10/16/21

# Moloka'i by Month 2021









Bookings

# Moloka'i by Month 2021 (cont.)



Source: Global Agency Pro as of 10/16/21

# Moloka'i by Quarter 2021









2021

2022

2020

Bookings

## Moloka'i by Quarter 2021 (cont.)



Source: Global Agency Pro as of 10/16/21

# Lāna'i by Month 2021









Bookings

# Lāna'i by Month 2021 (cont.)



Source: Global Agency Pro as of 10/16/21

## Lāna'i by Quarter 2021



### Lāna'i by Quarter 2021 (cont.)



Source: Global Agency Pro as of 10/16/21

# Kaua'i by Month 2021









# Kaua'i by Month 2021 (cont.)



Source: Global Agency Pro as of 10/16/21

# Kaua'i by Quarter 2021







Travel Agency Booking Pace for Future Arrivals Korea

Bookings



# Kaua'i by Quarter 2021 (cont.)



Source: Global Agency Pro as of 10/16/21

# Hawai'i Island by Month 2021









# Hawai'i Island by Month 2021 (cont.)



Source: Global Agency Pro as of 10/16/21

# Hawai'i Island by Quarter 2021









# Hawai'i Island by Quarter 2021 (cont.)



Source: Global Agency Pro as of 10/16/21