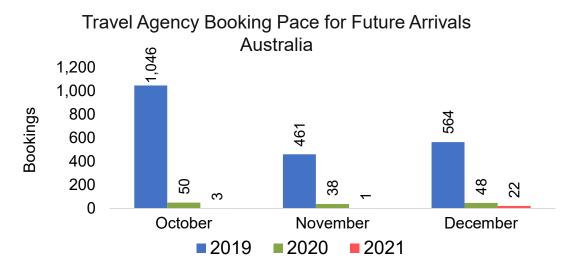

### AUSTRALIA

Travel Agency Booking Pace for Future Arrivals, by Month

#### Travel Agency Booking Pace for Future Arrivals, by Quarter

17

2022

0 0

Qtr 3