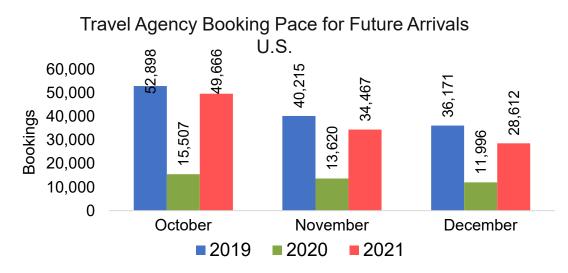

#### Travel Agency Booking Pace for Future Arrivals, by Month

#### Travel Agency Booking Pace for Future Arrivals, by Quarter

Source: Global Agency Pro as of 10/16/21