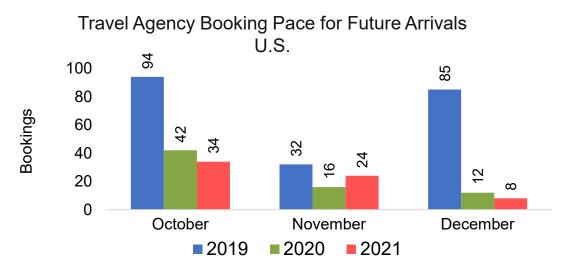

### Travel Agency

- Travel Agency associated with the ticket is doing business (DBA).

10/18/2021

US

#### Travel Agency Booking Pace for Future Arrivals, by Month

#### Travel Agency Booking Pace for Future Arrivals, by Quarter

Source: Global Agency Pro as of 10/16/21