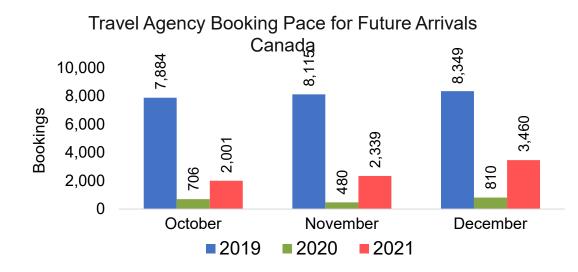

### CANADA

#### Travel Agency Booking Pace for Future Arrivals, by Month

#### Travel Agency Booking Pace for Future Arrivals, by Quarter

Source: Global Agency Pro as of 10/16/21