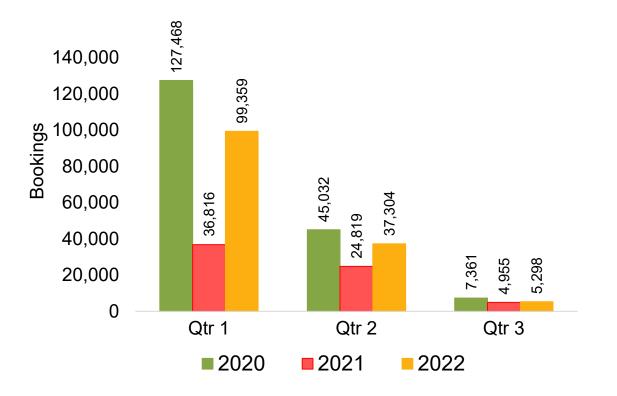

#### Travel Agency Booking Pace for Future Arrivals, by Quarter

Source: Global Agency Pro as of 10/16/21

#### Travel Agency Booking Pace for Future Arrivals, by Quarter

Source: Global Agency Pro as of 10/16/21

10/18/2021

#### Travel Agency Booking Pace for Future Arrivals, by Quarter

17

2022

0 0

Qtr 3