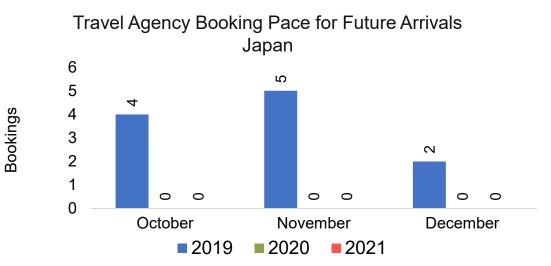

#### Travel Agency Booking Pace for Future Arrivals, by Month

#### Travel Agency Booking Pace for Future Arrivals, by Quarter

Source: Global Agency Pro as of 10/16/21