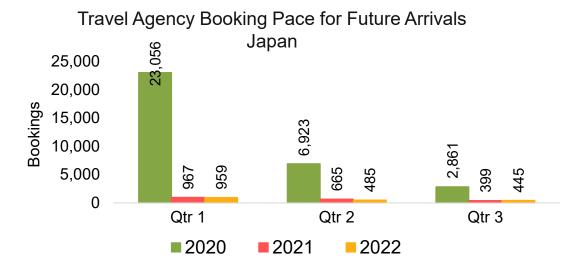

#### Travel Agency Booking Pace for Future Arrivals, by Month

#### Travel Agency Booking Pace for Future Arrivals, by Quarter

Source: Global Agency Pro as of 10/16/21