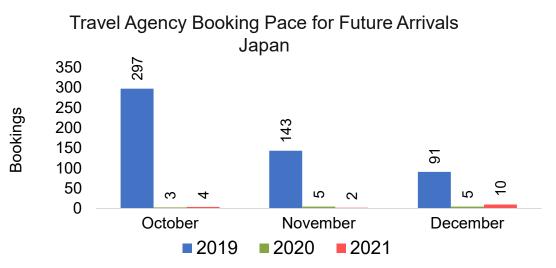

#### Travel Agency Booking Pace for Future Arrivals, by Month

#### Travel Agency Booking Pace for Future Arrivals, by Quarter

Source: Global Agency Pro as of 10/16/21