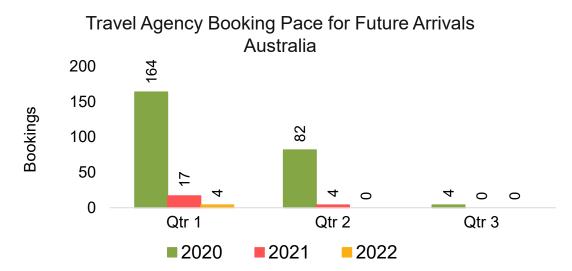

### AUSTRALIA

Travel Agency Booking Pace for Future Arrivals, by Month

#### Travel Agency Booking Pace for Future Arrivals, by Quarter

17

2022

0 0

Qtr 3