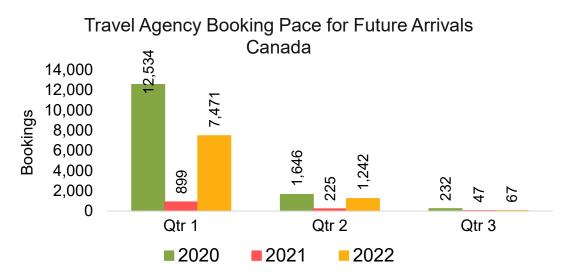

### CANADA

#### Travel Agency Booking Pace for Future Arrivals, by Month

#### Travel Agency Booking Pace for Future Arrivals, by Quarter

Source: Global Agency Pro as of 10/16/21