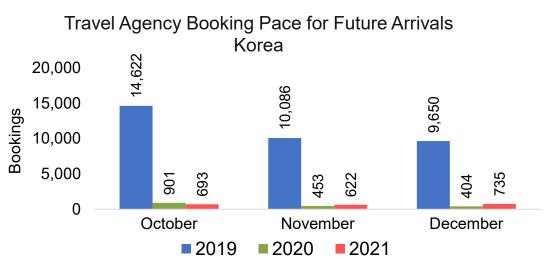

### **KOREA**

#### Travel Agency Booking Pace for Future Arrivals, by Month

#### Travel Agency Booking Pace for Future Arrivals, by Quarter

Source: Global Agency Pro as of 10/16/21

10/18/2021