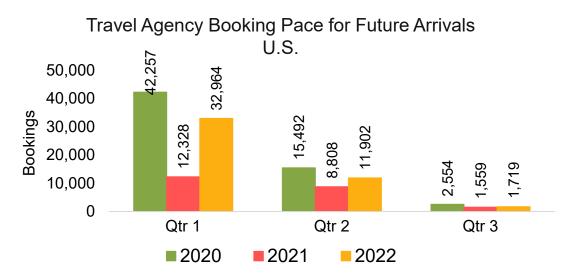

#### Travel Agency Booking Pace for Future Arrivals, by Month

#### Travel Agency Booking Pace for Future Arrivals, by Quarter

Source: Global Agency Pro as of 10/16/21