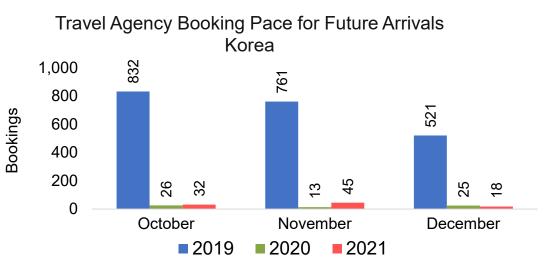

#### Travel Agency Booking Pace for Future Arrivals, by Month

#### Travel Agency Booking Pace for Future Arrivals, by Quarter

Source: Global Agency Pro as of 10/16/21

10/18/2021