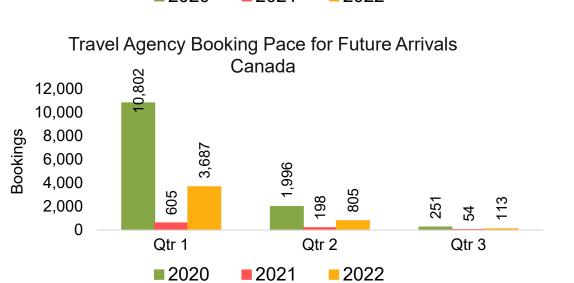

### CANADA

#### Travel Agency Booking Pace for Future Arrivals, by Month

#### Travel Agency Booking Pace for Future Arrivals, by Quarter

Source: Global Agency Pro as of 10/16/21