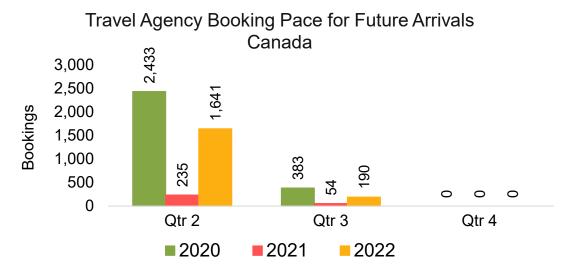

#### CANADA

Travel Agency Booking Pace for Future Arrivals, by Month

Travel Agency Booking Pace for Future Arrivals, by Quarter

# Travel Agency Booking Pace for Future Arrivals, by Quarter