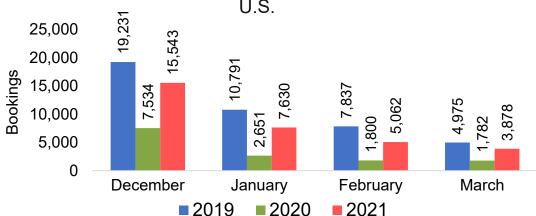

#### US

Travel Agency Booking Pace for Future Arrivals, by Month

#### Moloka'i by Month 2021

Travel Agency Booking Pace for Future Arrivals U.S.

Travel Agency Booking Pace for Future Arrivals
Canada

Travel Agency Booking Pace for Future Arrivals

Japan

**3ookings** 

Bookings