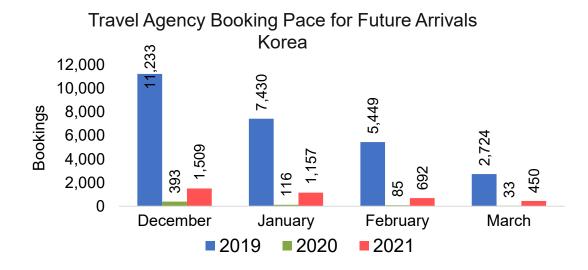

#### **KOREA**

Travel Agency Booking Pace for Future Arrivals, by Month

Travel Agency Booking Pace for Future Arrivals, by Quarter

Travel Agency Booking Pace for Future Arrivals
Korea

Source: Global Agency Pro as of 11/13/21

Bookings

#### Travel Agency Booking Pace for Future Arrivals Japan

Travel Agency Booking Pace for Future Arrivals Korea