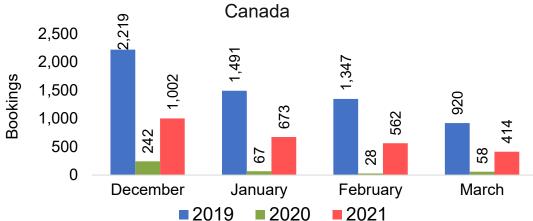

#### CANADA

Travel Agency Booking Pace for Future Arrivals, by Month

Travel Agency Booking Pace for Future Arrivals, by Quarter

#### Moloka'i by Month 2021

Travel Agency Booking Pace for Future Arrivals U.S.

Travel Agency Booking Pace for Future Arrivals
Canada

Travel Agency Booking Pace for Future Arrivals

Japan

**3ookings** 

Bookings

#### Moloka'i by Quarter 2021

Travel Agency Booking Pace for Future Arrivals
Canada