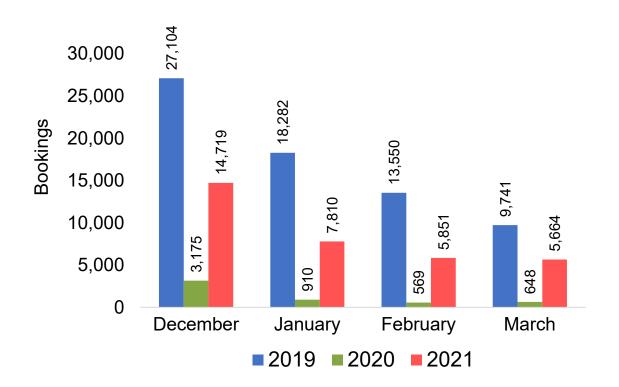

island travelers) from Sales transactions counted, including Exchanges and Refunds.

#### Booking Date

 The date on which the ticket was purchased by the passenger. Also known as the Sales Date.

#### Travel Date

The date on which travel is expected to take place.

#### Point of Origin Country

The country which contains the airport at which the ticket started.

#### Travel Agency

Travel Agency associated with the ticket is doing business (DBA).





#### US

Travel Agency Booking Pace for Future Arrivals, by Month



# Travel Agency Booking Pace for Future Arrivals, by Quarter



#### **JAPAN**

Travel Agency Booking Pace for Future Arrivals, by Month



Travel Agency Booking Pace for Future Arrivals, by Quarter



#### CANADA

Travel Agency Booking Pace for Future Arrivals, by Month



Travel Agency Booking Pace for Future Arrivals, by Quarter



#### **KOREA**

Travel Agency Booking Pace for Future Arrivals, by Month



Travel Agency Booking Pace for Future Arrivals, by Quarter



#### **AUSTRALIA**

Travel Agency Booking Pace for Future Arrivals, by Month



# Travel Agency Booking Pace for Future Arrivals, by Quarter



#### O'ahu by Month 2021









#### O'ahu by Month 2021 (cont.)



### O'ahu by Quarter 2021









## O'ahu by Quarter 2021 (cont.)



#### Maui by Month 2021









## Maui by Month 2021 (cont.)



#### Maui by Quarter 2021









### Maui by Quarter 2021 (cont.)



#### Moloka'i by Month 2021

Travel Agency Booking Pace for Future Arrivals U.S.



Travel Agency Booking Pace for Future Arrivals
Canada



Travel Agency Booking Pace for Futu