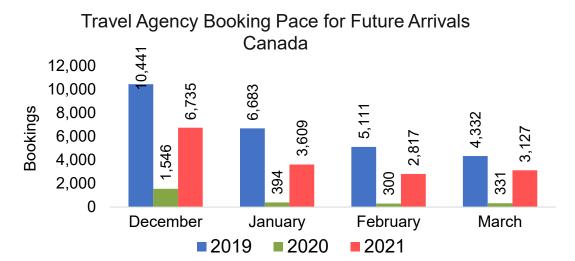

#### CANADA

Travel Agency Booking Pace for Future Arrivals, by Month

Travel Agency Booking Pace for Future Arrivals, by Quarter

#### Moloka'i by Month 2021

Travel Agency Booking Pace for Future Arrivals U.S.

Travel Agency Booking Pace for Future Arrivals
Canada

Travel Agency Booking Pace for Future Arrivals

Japan

**3ookings** 

Bookings

#### Moloka'i by Quarter 2021

Travel Agency Booking Pace for Future Arrivals
Canada