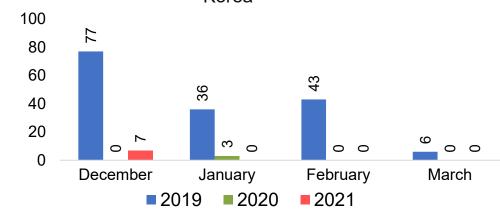

#### **KOREA**

Travel Agency Booking Pace for Future Arrivals, by Month

Travel Agency Booking Pace for Future Arrivals, by Quarter

Travel Agency Booking Pace for Future Arrivals
Korea

Source: Global Agency Pro as of 11/13/21

Bookings