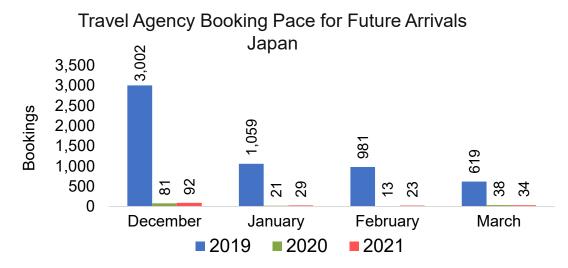

#### **JAPAN**

Travel Agency Booking Pace for Future Arrivals, by Month

Travel Agency Booking Pace for Future Arrivals, by Quarter

#### Moloka'i by Month 2021

Travel Agency Booking Pace for Future Arrivals U.S.

Travel Agency Booking Pace for Future Arrivals
Canada

Travel Agency Booking Pace for Future Arrivals

Japan

**3ookings** 

Bookings

#### Travel Agency Booking Pace for Future Arrivals Japan

Travel Agency Booking Pace for Future Arrivals Korea