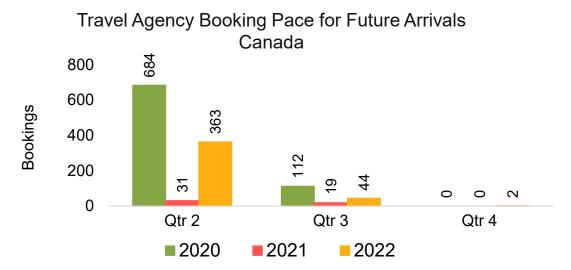

#### CANADA

Travel Agency Booking Pace for Future Arrivals, by Month

Travel Agency Booking Pace for Future Arrivals, by Quarter

# Travel Agency Booking Pace for Future Arrivals, by Quarter