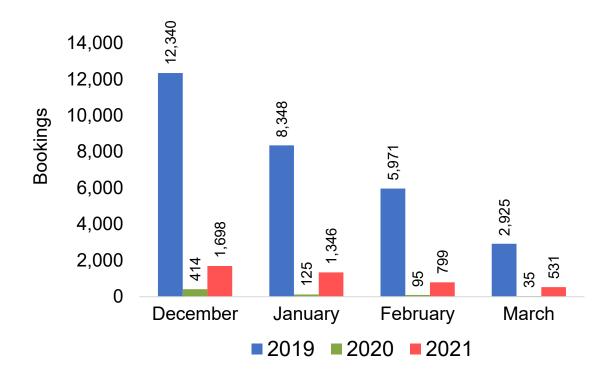

purchased by the passenger. Also known as the Sales Date.

#### Travel Date

The date on which travel is expected to take place.

#### Point of Origin Country

The country which contains the airport at which the ticket started.

#### Travel Agency

Travel Agency associated with the ticket is doing business (DBA).





#### US

Travel Agency Booking Pace for Future Arrivals, by Month



# Travel Agency Booking Pace for Future Arrivals, by Quarter



#### **JAPAN**

Travel Agency Booking Pace for Future Arrivals, by Month



Travel Agency Booking Pace for Future Arrivals, by Quarter



#### CANADA

Travel Agency Booking Pace for Future Arrivals, by Month



Travel Agency Booking Pace for Future Arrivals, by Quarter



#### **KOREA**

Travel Agency Booking Pace for Future Arrivals, by Month



Travel Agency Booking Pace for Future Arrivals, by Quarter



#### **AUSTRALIA**

Travel Agency Booking Pace for Future Arrivals, by Month



# Travel Agency Booking Pace for Future Arrivals, by Quarter



#### O'ahu by Month 2021









#### O'ahu by Month 2021 (cont.)



### O'ahu by Quarter 2021









## O'ahu by Quarter 2021 (cont.)



#### Maui by Month 2021









## Maui by Month 2021 (cont.)



#### Maui by Quarter 2021









### Maui by Quarter 2021 (cont.)



#### Moloka'i by Month 2021

Travel Agency Booking Pace for Future Arrivals U.S.



Travel Agency Booking Pace for Future Arrivals
Canada



Travel Agency Booking Pace for Future Arrivals

Japan

**3ookings** 

Bookings



Travel Agency Booking Pace for Future Arrivals
Korea



Source: Global Agency Pro as of 11/