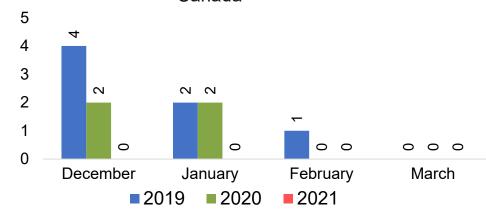

#### CANADA

Travel Agency Booking Pace for Future Arrivals, by Month

Travel Agency Booking Pace for Future Arrivals, by Quarter