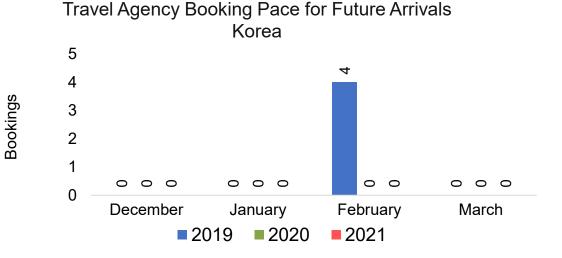

#### **KOREA**

Travel Agency Booking Pace for Future Arrivals, by Month

Travel Agency Booking Pace for Future Arrivals, by Quarter

Travel Agency Booking Pace for Future Arrivals
Korea

Source: Global Agency Pro as of 11/13/21

Bookings

#### Travel Agency Booking Pace for Future Arrivals Japan

Travel Agency Booking Pace for Future Arrivals Korea

#### Kaua'i by Quarter 2021

Travel Agency Booking Pace for Future Arrivals U.S.

Travel Agency Booking Pace for Future Arrivals

Travel Agency Booking Pace for Future Arrivals

Japan

Bookings

Bookings

Travel Agency Booking Pace for Future Arrivals
Korea