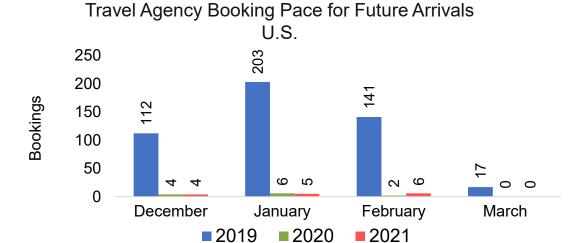

#### US

Travel Agency Booking Pace for Future Arrivals, by Month

#### Moloka'i by Month 2021

Travel Agency Booking Pace for Future Arrivals U.S.

Travel Agency Booking Pace for Future Arrivals
Canada

Travel Agency Booking Pace for Future Arrivals

Japan

**3ookings** 

Bookings