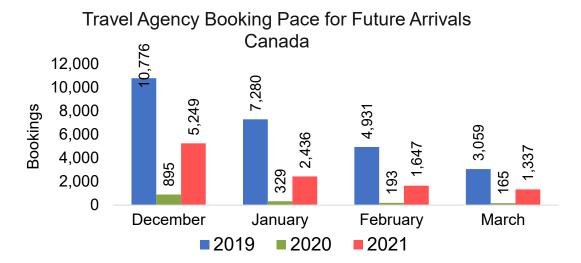

#### CANADA

Travel Agency Booking Pace for Future Arrivals, by Month

Travel Agency Booking Pace for Future Arrivals, by Quarter