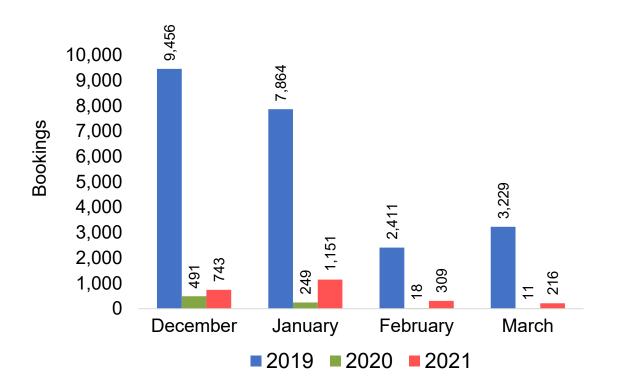

f Origin Country

The country which contains the airport at which the ticket started.

#### Travel Agency

Travel Agency associated with the ticket is doing business (DBA).





#### US

Travel Agency Booking Pace for Future Arrivals, by Month



# Travel Agency Booking Pace for Future Arrivals, by Quarter



#### **JAPAN**

Travel Agency Booking Pace for Future Arrivals, by Month



Travel Agency Booking Pace for Future Arrivals, by Quarter



#### CANADA

Travel Agency Booking Pace for Future Arrivals, by Month



Travel Agency Booking Pace for Future Arrivals, by Quarter



#### **KOREA**

Travel Agency Booking Pace for Future Arrivals, by Month



Travel Agency Booking Pace for Future Arrivals, by Quarter



#### **AUSTRALIA**

Travel Agency Booking Pace for Future Arrivals, by Month



# Travel Agency Booking Pace for Future Arrivals, by Quarter



#### O'ahu by Month 2021









#### O'ahu by Month 2021 (cont.)



### O'ahu by Quarter 2021









## O'ahu by Quarter 2021 (cont.)



#### Maui by Month 2021









## Maui by Month 2021 (cont.)



#### Maui by Quarter 2021









### Maui by Quarter 2021 (cont.)



#### Moloka'i by Month 2021

Travel Agency Booking Pace for Future Arrivals U.S.



Travel Agency Booking Pace for Future Arrivals
Canada



Travel Agency Booking Pace for Future Arrivals

Japan

**3ookings** 

Bookings



Travel Agency Booking Pace for Future Arrivals
Korea



Source: Global Agency Pro as of 11/13/21

Bookings

#### Moloka'i by Month 2021 (cont.)



#### Moloka'i by Quarter 2021





Travel Agency Booking Pace for Future Arrivals
Cana