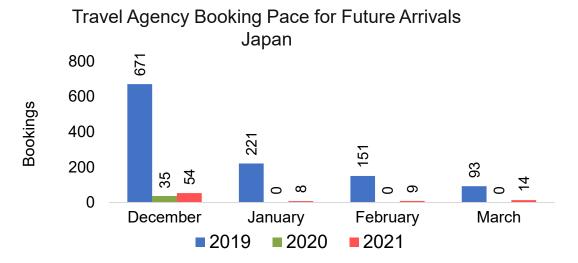

#### **JAPAN**

Travel Agency Booking Pace for Future Arrivals, by Month

Travel Agency Booking Pace for Future Arrivals, by Quarter

#### Moloka'i by Month 2021

Travel Agency Booking Pace for Future Arrivals U.S.

Travel Agency Booking Pace for Future Arrivals
Canada

Travel Agency Booking Pace for Future Arrivals

Japan

**3ookings** 

Bookings

#### Travel Agency Booking Pace for Future Arrivals Japan

Travel Agency Booking Pace for Future Arrivals Korea