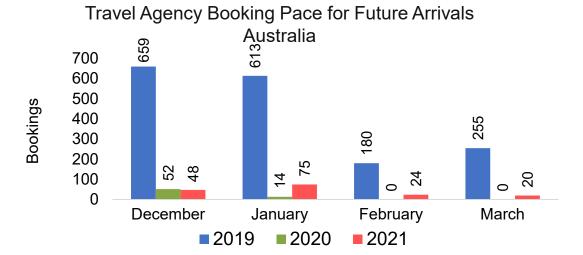

#### **AUSTRALIA**

Travel Agency Booking Pace for Future Arrivals, by Month

# Travel Agency Booking Pace for Future Arrivals, by Quarter