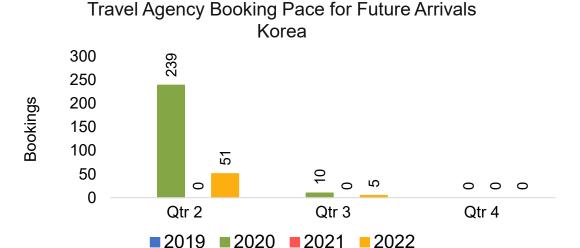

#### **KOREA**

Travel Agency Booking Pace for Future Arrivals, by Month

Travel Agency Booking Pace for Future Arrivals, by Quarter

# Travel Agency Booking Pace for Future Arrivals, by Quarter

Travel Agency Booking Pace for Future Arrivals
Korea

Source: Global Agency Pro as of 11/13/21

Bookings