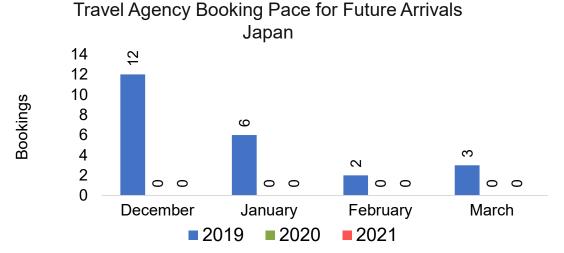

#### **JAPAN**

Travel Agency Booking Pace for Future Arrivals, by Month

Travel Agency Booking Pace for Future Arrivals, by Quarter

#### Moloka'i by Month 2021

Travel Agency Booking Pace for Future Arrivals U.S.

Travel Agency Booking Pace for Future Arrivals
Canada

Travel Agency Booking Pace for Future Arrivals

Japan

**3ookings** 

Bookings

#### Travel Agency Booking Pace for Future Arrivals Japan

Travel Agency Booking Pace for Future Arrivals Korea

#### Kaua'i by Month 2021

Travel Agency Booking Pace for Future Arrivals

Travel Agency Booking Pace for Future Arrivals

Japan

Travel Agency Booking Pace for Future Arrivals
Korea

Bookings