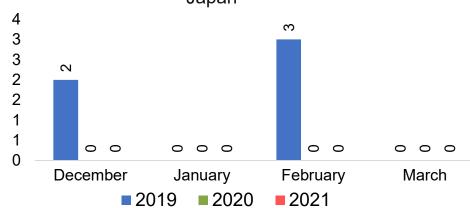

#### **JAPAN**

Travel Agency Booking Pace for Future Arrivals, by Month

Travel Agency Booking Pace for Future Arrivals, by Quarter