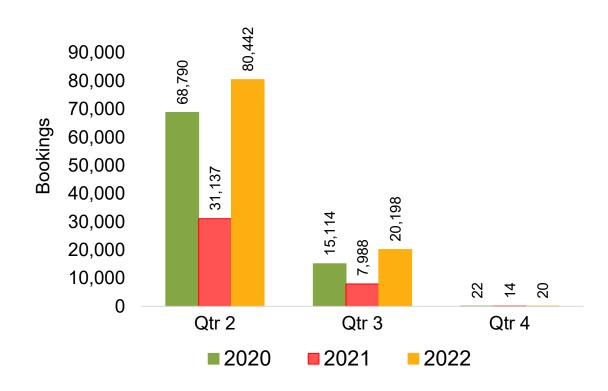

e information is updated daily with a recency of two days prior to current date.





#### Global Agency Pro Index

#### Bookings

 Net sum of the number of visitors (i.e., excluding Hawai'i residents and inter-island travelers) from Sales transactions counted, including Exchanges and Refunds.

#### Booking Date

 The date on which the ticket was purchased by the passenger. Also known as the Sales Date.

#### Travel Date

The date on which travel is expected to take place.

#### Point of Origin Country

The country which contains the airport at which the ticket started.

#### Travel Agency

Travel Agency associated with the ticket is doing business (DBA).





#### US

Travel Agency Booking Pace for Future Arrivals, by Month



# Travel Agency Booking Pace for Future Arrivals, by Quarter



#### **JAPAN**

Travel Agency Booking Pace for Future Arrivals, by Month



Travel Agency Booking Pace for Future Arrivals, by Quarter



#### CANADA

Travel Agency Booking Pace for Future Arrivals, by Month



Travel Agency Booking Pace for Future Arrivals, by Quarter



#### **KOREA**

Travel Agency Booking Pace for Future Arrivals, by Month



Travel Agency Booking Pace for Future Arrivals, by Quarter



#### **AUSTRALIA**

Travel Agency Booking Pace for Future Arrivals, by Month



# Travel Agency Booking Pace for Future Arrivals, by Quarter



#### O'ahu by Month 2021









#### O'ahu by Month 2021 (cont.)



### O'ahu by Quarter 2021









## O'ahu by Quarter 2021 (cont.)



#### Maui by Month 2021









## Maui by Month 2021 (cont.)



#### Maui by Quarter 2021









#