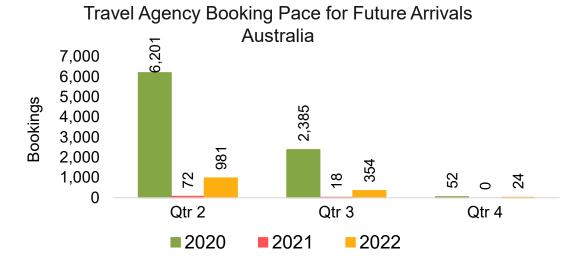

#### **AUSTRALIA**

Travel Agency Booking Pace for Future Arrivals, by Month

# Travel Agency Booking Pace for Future Arrivals, by Quarter