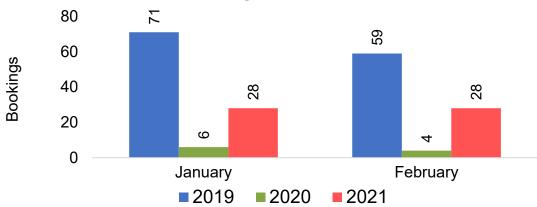

#### CANADA

Travel Agency Booking Pace for Future Arrivals, by Month

Travel Agency Booking Pace for Future Arrivals, by Quarter