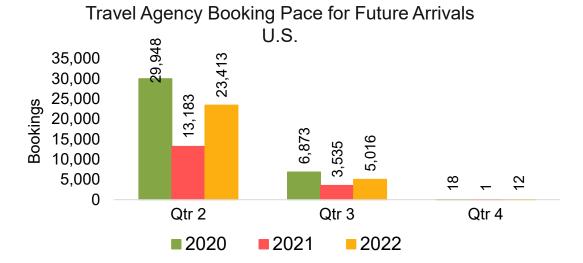

#### US

Travel Agency Booking Pace for Future Arrivals, by Month

# Travel Agency Booking Pace for Future Arrivals, by Quarter

#### Moloka'i by Month 2021

Travel Agency Booking Pace for Future Arrivals U.S.

Travel Agency Booking Pace for Future Arrivals
Canada

Travel Agency Booking Pace for Future Arrivals

Japan

**3ookings** 

Bookings