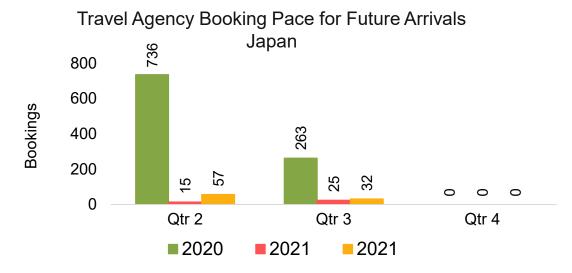

#### **JAPAN**

Travel Agency Booking Pace for Future Arrivals, by Month

Travel Agency Booking Pace for Future Arrivals, by Quarter

# Travel Agency Booking Pace for Future Arrivals, by Quarter