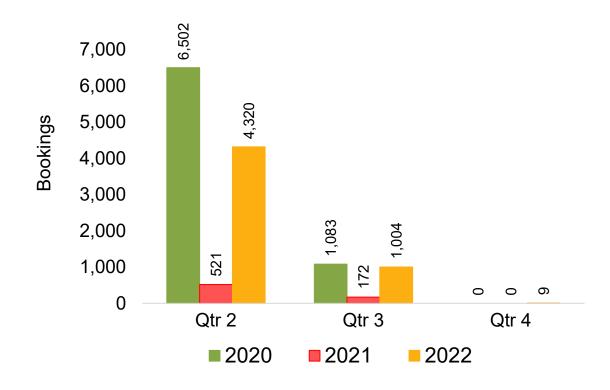

xchanges and Refunds.

#### Booking Date

 The date on which the ticket was purchased by the passenger. Also known as the Sales Date.

#### Travel Date

The date on which travel is expected to take place.

#### Point of Origin Country

The country which contains the airport at which the ticket started.

#### Travel Agency

Travel Agency associated with the ticket is doing business (DBA).





#### US

Travel Agency Booking Pace for Future Arrivals, by Month



# Travel Agency Booking Pace for Future Arrivals, by Quarter



#### **JAPAN**

Travel Agency Booking Pace for Future Arrivals, by Month



Travel Agency Booking Pace for Future Arrivals, by Quarter



#### CANADA

Travel Agency Booking Pace for Future Arrivals, by Month



Travel Agency Booking Pace for Future Arrivals, by Quarter



#### **KOREA**

Travel Agency Booking Pace for Future Arrivals, by Month



Travel Agency Booking Pace for Future Arrivals, by Quarter



#### **AUSTRALIA**

Travel Agency Booking Pace for Future Arrivals, by Month



# Travel Agency Booking Pace for Future Arrivals, by Quarter



#### O'ahu by Month 2021









#### O'ahu by Month 2021 (cont.)



### O'ahu by Quarter 2021









## O'ahu by Quarter 2021 (cont.)



#### Maui by Month 2021









## Maui by Month 2021 (cont.)



#### Maui by Quarter 2021









### Maui by Quarter 2021 (cont.)



#### Moloka'i by Month 2021

Travel Agency Booking Pace for Future Arrivals U.S.



Travel Agency Booking Pace for Future Arrivals
Canada



Travel Agency Booking Pace for Future Arrivals

Japan

**3ookings** 

Bookings



Travel Agency B