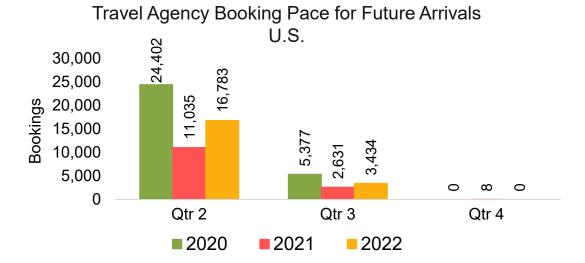

#### US

Travel Agency Booking Pace for Future Arrivals, by Month

# Travel Agency Booking Pace for Future Arrivals, by Quarter