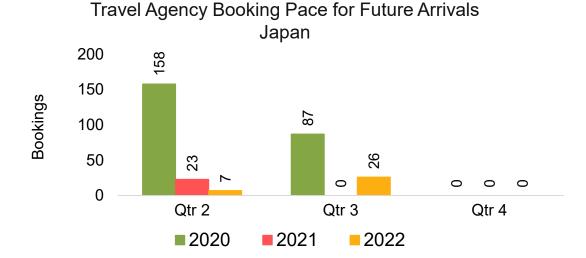

#### **JAPAN**

Travel Agency Booking Pace for Future Arrivals, by Month

Travel Agency Booking Pace for Future Arrivals, by Quarter

# Travel Agency Booking Pace for Future Arrivals, by Quarter