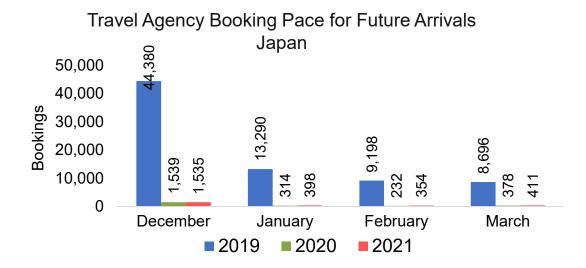

#### **JAPAN**

Travel Agency Booking Pace for Future Arrivals, by Month

Travel Agency Booking Pace for Future Arrivals, by Quarter

#### Moloka'i by Month 2021

Travel Agency Booking Pace for Future Arrivals U.S.

Travel Agency Booking Pace for Future Arrivals
Canada

Travel Agency Booking Pace for Future Arrivals

Japan

**3ookings** 

Bookings

#### Travel Agency Booking Pace for Future Arrivals Japan

Travel Agency Booking Pace for Future Arrivals Korea