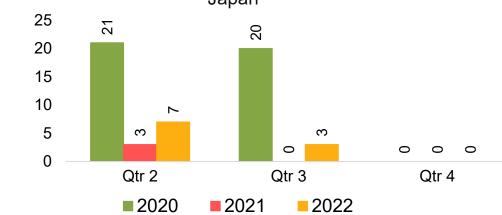

#### **JAPAN**

Travel Agency Booking Pace for Future Arrivals, by Month

Travel Agency Booking Pace for Future Arrivals, by Quarter

# Travel Agency Booking Pace for Future Arrivals, by Quarter