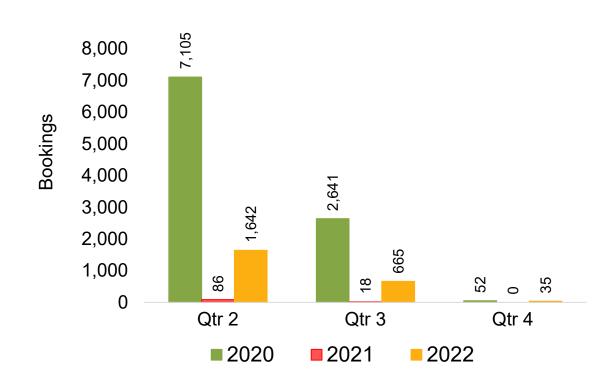

h the ticket started.

#### Travel Agency

Travel Agency associated with the ticket is doing business (DBA).





#### US

Travel Agency Booking Pace for Future Arrivals, by Month



# Travel Agency Booking Pace for Future Arrivals, by Quarter



#### **JAPAN**

Travel Agency Booking Pace for Future Arrivals, by Month



Travel Agency Booking Pace for Future Arrivals, by Quarter



#### CANADA

Travel Agency Booking Pace for Future Arrivals, by Month



Travel Agency Booking Pace for Future Arrivals, by Quarter



#### **KOREA**

Travel Agency Booking Pace for Future Arrivals, by Month



Travel Agency Booking Pace for Future Arrivals, by Quarter



#### **AUSTRALIA**

Travel Agency Booking Pace for Future Arrivals, by Month



# Travel Agency Booking Pace for Future Arrivals, by Quarter



#### O'ahu by Month 2021









#### O'ahu by Month 2021 (cont.)



### O'ahu by Quarter 2021









## O'ahu by Quarter 2021 (cont.)



#### Maui by Month 2021









## Maui by Month 2021 (cont.)



#### Maui by Quarter 2021









### Maui by Quarter 2021 (cont.)



#### Moloka'i by Month 2021

Travel Agency Booking Pace for Future Arrivals U.S.



Travel Agency Booking Pace for Future Arrivals
Canada



Travel Agency Booking Pace for Future Arrivals

Japan

**3ookings** 

Bookings



Travel Agency Booking Pace for Future Arrivals
Korea



Source: Global Agency Pro as of 11/13/21

Bookings

#### Moloka'i by Month 2021 (cont.)



#### Moloka'i by Quarter 2021





Travel Agency Booking Pace for Future Arrivals
Canada



#### Travel Agency Booking Pace for Future Arrivals Japan