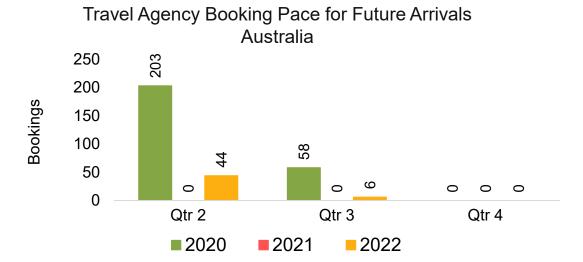

#### **AUSTRALIA**

Travel Agency Booking Pace for Future Arrivals, by Month

# Travel Agency Booking Pace for Future Arrivals, by Quarter