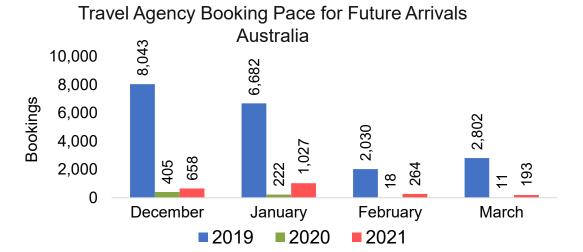

th the ticket is doing business (DBA).





#### US

Travel Agency Booking Pace for Future Arrivals, by Month



# Travel Agency Booking Pace for Future Arrivals, by Quarter



#### **JAPAN**

Travel Agency Booking Pace for Future Arrivals, by Month



Travel Agency Booking Pace for Future Arrivals, by Quarter



#### CANADA

Travel Agency Booking Pace for Future Arrivals, by Month



Travel Agency Booking Pace for Future Arrivals, by Quarter



#### **KOREA**

Travel Agency Booking Pace for Future Arrivals, by Month



Travel Agency Booking Pace for Future Arrivals, by Quarter



#### **AUSTRALIA**

Travel Agency Booking Pace for Future Arrivals, by Month



# Travel Agency Booking Pace for Future Arrivals, by Quarter



#### O'ahu by Month 2021









#### O'ahu by Month 2021 (cont.)



### O'ahu by Quarter 2021









## O'ahu by Quarter 2021 (cont.)



#### Maui by Month 2021









## Maui by Month 2021 (cont.)



#### Maui by Quarter 2021









### Maui by Quarter 2021 (cont.)



#### Moloka'i by Month 2021

Travel Agency Booking Pace for Future Arrivals U.S.



Travel Agency Booking Pace for Future Arrivals
Canada



Travel Agency Booking Pace for Future Arrivals

Japan

**3ookings** 

Bookings



Travel Agency Booking Pace for Future Arrivals
Korea



Source: Global Agency Pro as of 11/13/21

Bookings

#### Moloka'i by Month 2021 (cont.)



#### Moloka'i by Quarter 2021





Travel Agency Booking Pace for Future Arrivals
Canada



#### Travel Agency Booking Pace for Future Arrivals Japan



Travel Agency Booking Pace for Future Arrivals Korea



## Moloka'i