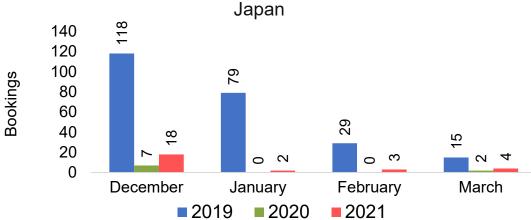

#### **JAPAN**

Travel Agency Booking Pace for Future Arrivals, by Month

Travel Agency Booking Pace for Future Arrivals, by Quarter

#### Moloka'i by Month 2021

Travel Agency Booking Pace for Future Arrivals U.S.

Travel Agency Booking Pace for Future Arrivals
Canada

Travel Agency Booking Pace for Future Arrivals

Japan

**3ookings** 

Bookings