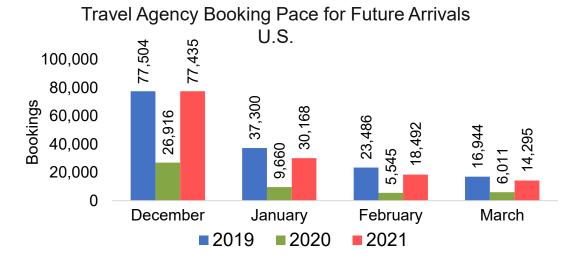

Travel Agency

Travel Agency associated with the ticket is doing business (DBA).





#### US

Travel Agency Booking Pace for Future Arrivals, by Month



# Travel Agency Booking Pace for Future Arrivals, by Quarter



#### **JAPAN**

Travel Agency Booking Pace for Future Arrivals, by Month



Travel Agency Booking Pace for Future Arrivals, by Quarter



#### CANADA

Travel Agency Booking Pace for Future Arrivals, by Month



Travel Agency Booking Pace for Future Arrivals, by Quarter



#### **KOREA**

Travel Agency Booking Pace for Future Arrivals, by Month



Travel Agency Booking Pace for Future Arrivals, by Quarter



#### **AUSTRALIA**

Travel Agency Booking Pace for Future Arrivals, by Month



# Travel Agency Booking Pace for Future Arrivals, by Quarter



#### O'ahu by Month 2021









#### O'ahu by Month 2021 (cont.)



### O'ahu by Quarter 2021









## O'ahu by Quarter 2021 (cont.)



#### Maui by Month 2021









## Maui by Month 2021 (cont.)



#### Maui by Quarter 2021









### Maui by Quarter 2021 (cont.)



#### Moloka'i by Month 2021

Travel Agency Booking Pace for Future Arrivals U.S.



Travel Agency Booking Pace for Future Arrivals
Canada



Travel Agency Booking Pace for Future Arrivals

Japan

**3ookings** 

Bookings



Travel Agency Booking Pace for Future Arrivals
Korea



Source: Global Agency Pro as of 11/13/21

Bookings

#### Moloka'i by Month 2021 (cont.)



#### Moloka'i by Quarter 2021





Travel Agency Booking Pace for Future Arrivals
Canada



#### Travel Agency Booking Pace for Future Arrivals Japan



Travel Agency Booking Pac