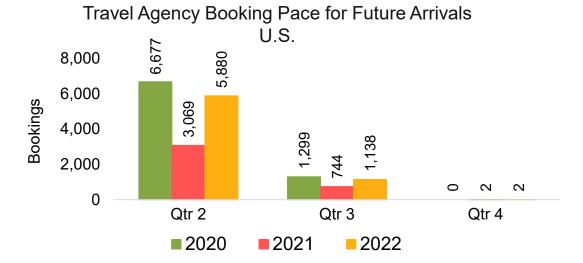

# Travel Agency Booking Pace for Future Arrivals, by Quarter

#### US

Travel Agency Booking Pace for Future Arrivals, by Month