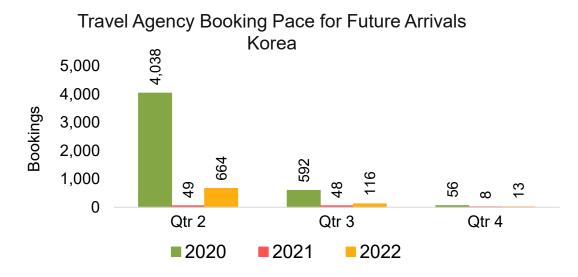

#### **KOREA**

Travel Agency Booking Pace for Future Arrivals, by Month

Travel Agency Booking Pace for Future Arrivals, by Quarter

# Travel Agency Booking Pace for Future Arrivals, by Quarter

Travel Agency Booking Pace for Future Arrivals
Korea

Source: Global Agency Pro as of 11/13/21

Bookings

#### Travel Agency Booking Pace for Future Arrivals Japan

Travel Agency Booking Pace for Future Arrivals Korea