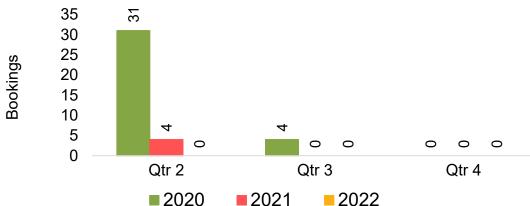

l Agency Booking Pace for Future Arrivals, by Month



# Travel Agency Booking Pace for Future Arrivals, by Quarter



#### O'ahu by Month 2021









#### O'ahu by Month 2021 (cont.)



### O'ahu by Quarter 2021









## O'ahu by Quarter 2021 (cont.)



#### Maui by Month 2021









## Maui by Month 2021 (cont.)



#### Maui by Quarter 2021









### Maui by Quarter 2021 (cont.)



#### Moloka'i by Month 2021

Travel Agency Booking Pace for Future Arrivals U.S.



Travel Agency Booking Pace for Future Arrivals
Canada



Travel Agency Booking Pace for Future Arrivals

Japan

**3ookings** 

Bookings



Travel Agency Booking Pace for Future Arrivals
Korea



Source: Global Agency Pro as of 11/13/21

Bookings

#### Moloka'i by Month 2021 (cont.)



#### Moloka'i by Quarter 2021





Travel Agency Booking Pace for Future Arrivals
Canada



#### Travel Agency Booking Pace for Future Arrivals Japan



Travel Agency Booking Pace for Future Arrivals Korea



## Moloka'i by Quarter 2021 (cont.)





### Lāna'i by Month 2021









## Lāna'i by Month 2021 (cont.)



#### Lāna'i by Quarter 2021





Travel Agency Booking Pace for Future Arrivals Canada



#### Travel Agency Booking Pace for Future Arrivals Japan



Travel Agency Booking Pace for Future Arrivals Korea



## Lāna'i by Quarter 2021 (cont.)





#### Kaua'i by Month 2021





Travel Agency Booking Pace for Future Arrivals



Travel Agency Booking Pace for Future Arrivals

Japan



Travel Agency Booking Pace for Future Arrivals
Korea

Bookings



### Kaua'i by Month 2021 (cont.)



#### Kaua'i by Quarter 2021