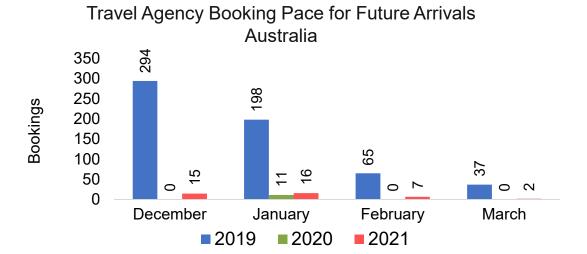

# Moloka'i by Quarter 2021





Travel Agency Booking Pace for Future Arrivals
Canada



#### Travel Agency Booking Pace for Future Arrivals Japan



Travel Agency Booking Pace for Future Arrivals Korea



## Moloka'i by Quarter 2021 (cont.)





### Lāna'i by Month 2021









## Lāna'i by Month 2021 (cont.)



#### Lāna'i by Quarter 2021





Travel Agency Booking Pace for Future Arrivals Canada



#### Travel Agency Booking Pace for Future Arrivals Japan



Travel Agency Booking Pace for Future Arrivals Korea



## Lāna'i by Quarter 2021 (cont.)





#### Kaua'i by Month 2021





Travel Agency Booking Pace for Future Arrivals



Travel Agency Booking Pace for Future Arrivals

Japan



Travel Agency Booking Pace for Future Arrivals
Korea

Bookings



### Kaua'i by Month 2021 (cont.)



#### Kaua'i by Quarter 2021

Travel Agency Booking Pace for Future Arrivals U.S.



Travel Agency Booking Pace for Future Arrivals



Travel Agency Booking Pace for Future Arrivals

Japan



Bookings

Bookings

Travel Agency Booking Pace for Future Arrivals
Korea



### Kaua'i by Quarter 2021 (cont.)



### Hawai'i Island by Month 2021









### Hawai'i Island by Month 2021 (cont.)



### Hawai'i Island by Quarter 2021









#### Hawai'i Island by Quarter 2021 (cont.)