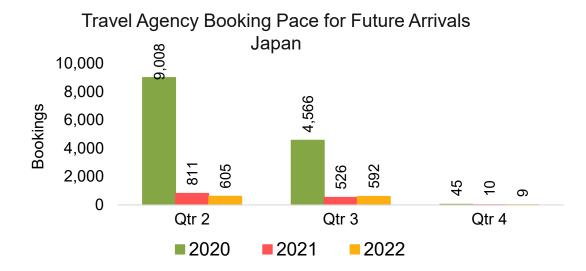

#### **JAPAN**

Travel Agency Booking Pace for Future Arrivals, by Month

Travel Agency Booking Pace for Future Arrivals, by Quarter

# Travel Agency Booking Pace for Future Arrivals, by Quarter

#### Travel Agency Booking Pace for Future Arrivals Japan

Travel Agency Booking Pace for Future Arrivals Korea