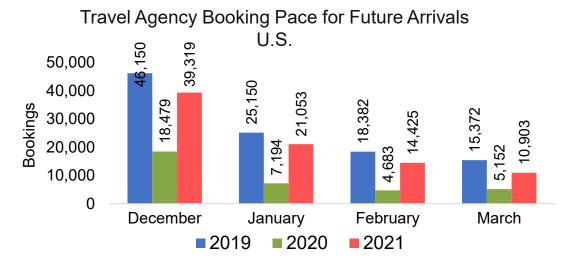

#### US

Travel Agency Booking Pace for Future Arrivals, by Month

#### Moloka'i by Month 2021

Travel Agency Booking Pace for Future Arrivals U.S.

Travel Agency Booking Pace for Future Arrivals
Canada

Travel Agency Booking Pace for Future Arrivals

Japan

**3ookings** 

Bookings