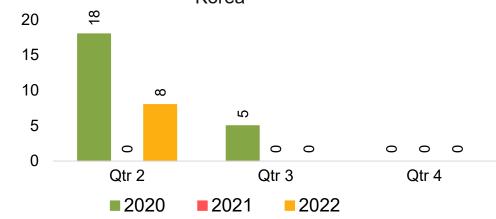

#### **KOREA**

Travel Agency Booking Pace for Future Arrivals, by Month

Travel Agency Booking Pace for Future Arrivals, by Quarter

# Travel Agency Booking Pace for Future Arrivals, by Quarter