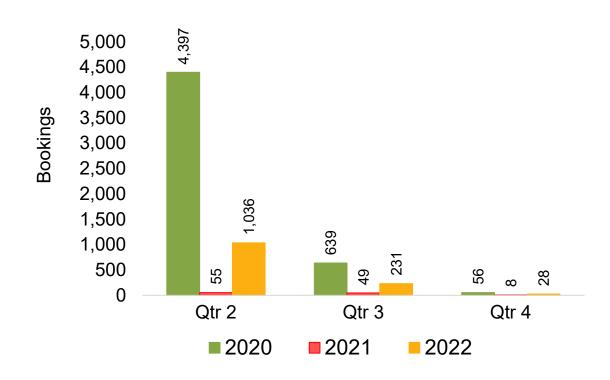

# Travel Date

The date on which travel is expected to take place.

#### Point of Origin Country

The country which contains the airport at which the ticket started.

#### Travel Agency

Travel Agency associated with the ticket is doing business (DBA).





#### US

Travel Agency Booking Pace for Future Arrivals, by Month



# Travel Agency Booking Pace for Future Arrivals, by Quarter



#### **JAPAN**

Travel Agency Booking Pace for Future Arrivals, by Month



Travel Agency Booking Pace for Future Arrivals, by Quarter



#### CANADA

Travel Agency Booking Pace for Future Arrivals, by Month



Travel Agency Booking Pace for Future Arrivals, by Quarter



#### **KOREA**

Travel Agency Booking Pace for Future Arrivals, by Month



Travel Agency Booking Pace for Future Arrivals, by Quarter



#### **AUSTRALIA**

Travel Agency Booking Pace for Future Arrivals, by Month



# Travel Agency Booking Pace for Future Arrivals, by Quarter



#### O'ahu by Month 2021









#### O'ahu by Month 2021 (cont.)



### O'ahu by Quarter 2021









## O'ahu by Quarter 2021 (cont.)



#### Maui by Month 2021









## Maui by Month 2021 (cont.)



#### Maui by Quarter 2021









### Maui by Quarter 2021 (cont.)



#### Moloka'i by Month 2021

Travel Agency Booking Pace for Future Arrivals U.S.



Travel Agency Booking Pace for Future Arrivals
Canada



Travel Agency Booking Pace for Future Arrivals

Japan

**3ookings** 

Bookings



Travel Agency Booking Pace for Future Arrivals
Korea



Source: Global Agency Pro as of 11/13/21

Bookings

#### Moloka'i by Month 2021 (cont.)



#### M