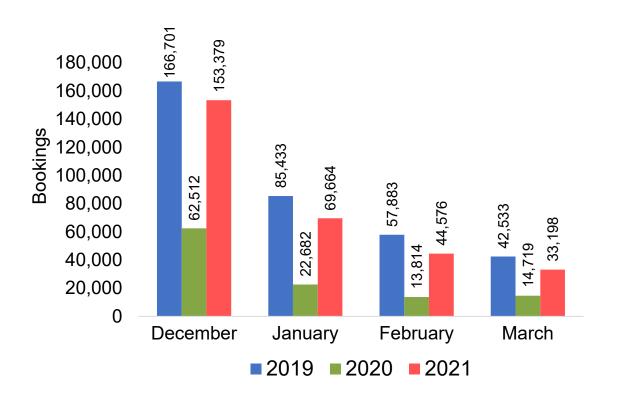

rical ticketing data and one year of advance purchase data.
- The information is updated daily with a recency of two days prior to current date.





#### Global Agency Pro Index

#### Bookings

 Net sum of the number of visitors (i.e., excluding Hawai'i residents and inter-island travelers) from Sales transactions counted, including Exchanges and Refunds.

#### Booking Date

 The date on which the ticket was purchased by the passenger. Also known as the Sales Date.

#### Travel Date

The date on which travel is expected to take place.

#### Point of Origin Country

The country which contains the airport at which the ticket started.

#### Travel Agency

Travel Agency associated with the ticket is doing business (DBA).





#### US

Travel Agency Booking Pace for Future Arrivals, by Month



# Travel Agency Booking Pace for Future Arrivals, by Quarter



#### **JAPAN**

Travel Agency Booking Pace for Future Arrivals, by Month



Travel Agency Booking Pace for Future Arrivals, by Quarter



#### CANADA

Travel Agency Booking Pace for Future Arrivals, by Month



Travel Agency Booking Pace for Future Arrivals, by Quarter



#### **KOREA**

Travel Agency Booking Pace for Future Arrivals, by Month



Travel Agency Booking Pace for Future Arrivals, by Quarter



#### **AUSTRALIA**

Travel Agency Booking Pace for Future Arrivals, by Month



# Travel Agency Booking Pace for Future Arrivals, by Quarter



#### O'ahu by Month 2021









#### O'ahu by Month 2021 (cont.)



### O'ahu by Quarter 2021









## O'ahu by Quarter 2021 (cont.)



#### Maui by Month 2021









## Ma