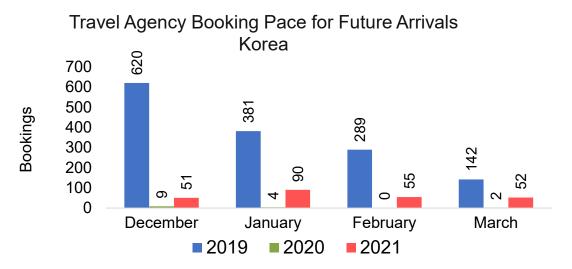

#### **KOREA**

Travel Agency Booking Pace for Future Arrivals, by Month

Travel Agency Booking Pace for Future Arrivals, by Quarter

Travel Agency Booking Pace for Future Arrivals
Korea

Source: Global Agency Pro as of 11/13/21

Bookings

#### Travel Agency Booking Pace for Future Arrivals Japan

Travel Agency Booking Pace for Future Arrivals Korea