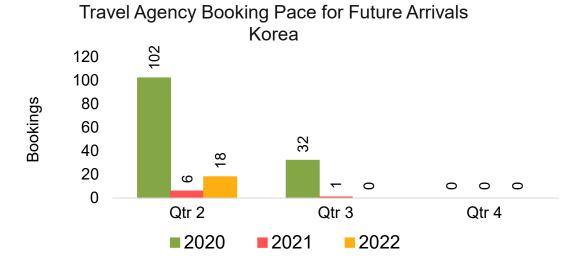

#### **KOREA**

Travel Agency Booking Pace for Future Arrivals, by Month

Travel Agency Booking Pace for Future Arrivals, by Quarter

# Travel Agency Booking Pace for Future Arrivals, by Quarter

Travel Agency Booking Pace for Future Arrivals
Korea

Source: Global Agency Pro as of 11/13/21

Bookings