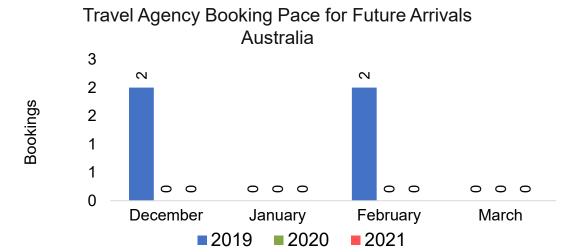

uarter



#### **AUSTRALIA**

Travel Agency Booking Pace for Future Arrivals, by Month



# Travel Agency Booking Pace for Future Arrivals, by Quarter



#### O'ahu by Month 2021









#### O'ahu by Month 2021 (cont.)



### O'ahu by Quarter 2021









## O'ahu by Quarter 2021 (cont.)



#### Maui by Month 2021









## Maui by Month 2021 (cont.)



#### Maui by Quarter 2021









### Maui by Quarter 2021 (cont.)



#### Moloka'i by Month 2021

Travel Agency Booking Pace for Future Arrivals U.S.



Travel Agency Booking Pace for Future Arrivals
Canada



Travel Agency Booking Pace for Future Arrivals

Japan

**3ookings** 

Bookings



Travel Agency Booking Pace for Future Arrivals
Korea



Source: Global Agency Pro as of 11/13/21

Bookings

#### Moloka'i by Month 2021 (cont.)



#### Moloka'i by Quarter 2021





Travel Agency Booking Pace for Future Arrivals
Canada



#### Travel Agency Booking Pace for Future Arrivals Japan



Travel Agency Booking Pace for Future Arrivals Korea



## Moloka'i by Quarter 2021 (cont.)





### Lāna'i by Month 2021









## Lāna'i by Month 2021 (cont.)



#### Lāna'i by Quarter 2021





Travel Agency Booking Pace for Future Arrivals Canada



#### Travel Agency Booking Pace for Future Arrivals Japan



Travel Agency Booking Pace for Future Arrivals Korea



## Lāna'i by Quarter 2021 (cont.)





#### Kaua'i by Month 2021





Travel Agency Booking Pace for Future Arrivals



Travel Agency Booking Pace for Future Arrivals

Japan



Travel Agency Booking Pace for Future Arrivals
Korea

Bookings



### Kaua'i by Month 2021 (con