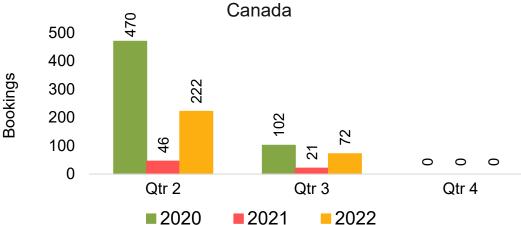

#### CANADA

Travel Agency Booking Pace for Future Arrivals, by Month

Travel Agency Booking Pace for Future Arrivals, by Quarter

# Travel Agency Booking Pace for Future Arrivals, by Quarter