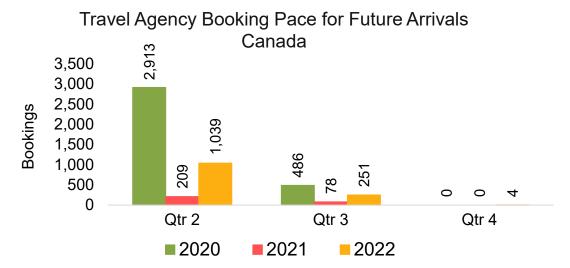

#### CANADA

Travel Agency Booking Pace for Future Arrivals, by Month

Travel Agency Booking Pace for Future Arrivals, by Quarter

# Travel Agency Booking Pace for Future Arrivals, by Quarter

#### Moloka'i by Quarter 2021

Travel Agency Booking Pace for Future Arrivals
Canada