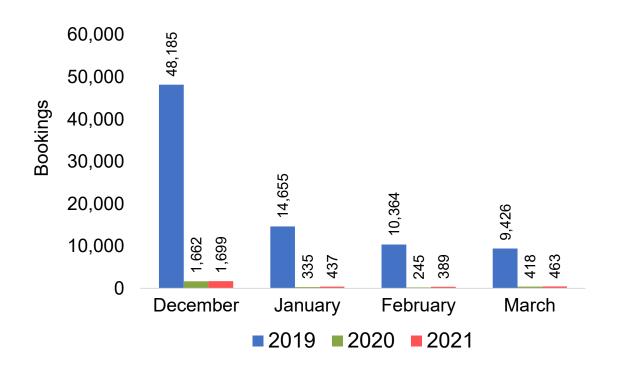

#### Moloka'i by Month 2021

Travel Agency Booking Pace for Future Arrivals U.S.

Travel Agency Booking Pace for Future Arrivals
Canada

Travel Agency Booking Pace for Future Arrivals

Japan

**3ookings** 

Bookings

#### Moloka'i by Month 2021 (cont.)