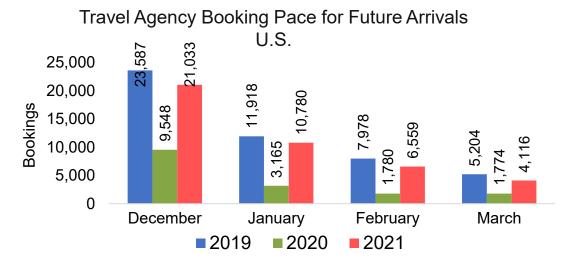

#### US

Travel Agency Booking Pace for Future Arrivals, by Month

#### Moloka'i by Month 2021

Travel Agency Booking Pace for Future Arrivals U.S.

Travel Agency Booking Pace for Future Arrivals
Canada

Travel Agency Booking Pace for Future Arrivals

Japan

**3ookings** 

Bookings