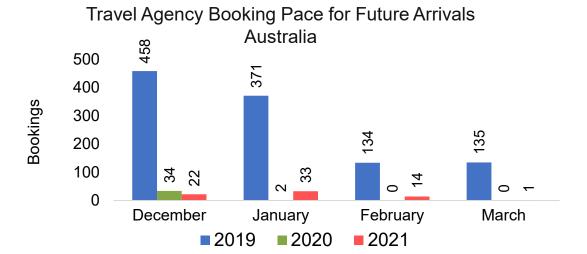

#### **AUSTRALIA**

Travel Agency Booking Pace for Future Arrivals, by Month

# Travel Agency Booking Pace for Future Arrivals, by Quarter