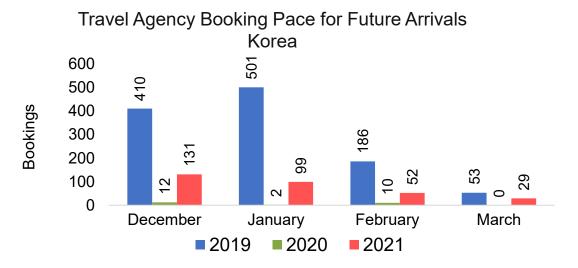

#### **KOREA**

Travel Agency Booking Pace for Future Arrivals, by Month

Travel Agency Booking Pace for Future Arrivals, by Quarter

Travel Agency Booking Pace for Future Arrivals
Korea

Source: Global Agency Pro as of 11/13/21

Bookings

#### Travel Agency Booking Pace for Future Arrivals Japan

Travel Agency Booking Pace for Future Arrivals Korea