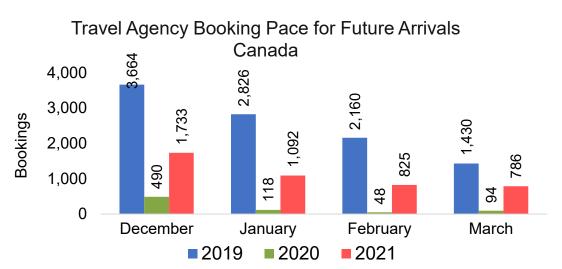

#### CANADA

Travel Agency Booking Pace for Future Arrivals, by Month

Travel Agency Booking Pace for Future Arrivals, by Quarter

#### Moloka'i by Month 2021

Travel Agency Booking Pace for Future Arrivals U.S.

Travel Agency Booking Pace for Future Arrivals
Canada

Travel Agency Booking Pace for Future Arrivals

Japan

**3ookings** 

Bookings

#### Moloka'i by Quarter 2021

Travel Agency Booking Pace for Future Arrivals
Canada