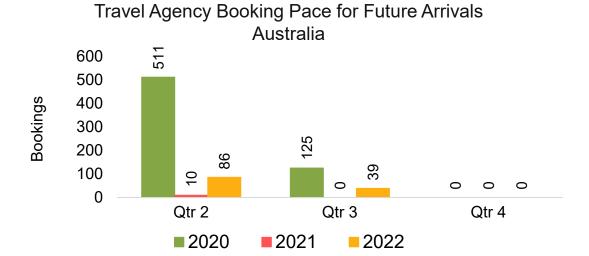

#### **AUSTRALIA**

Travel Agency Booking Pace for Future Arrivals, by Month

# Travel Agency Booking Pace for Future Arrivals, by Quarter