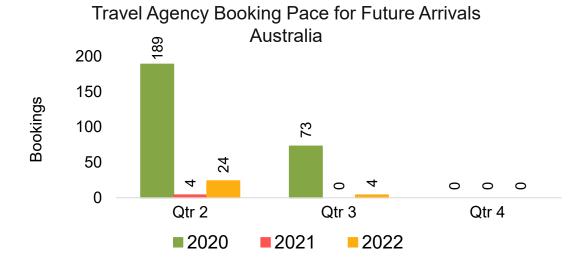

#### **AUSTRALIA**

Travel Agency Booking Pace for Future Arrivals, by Month

# Travel Agency Booking Pace for Future Arrivals, by Quarter