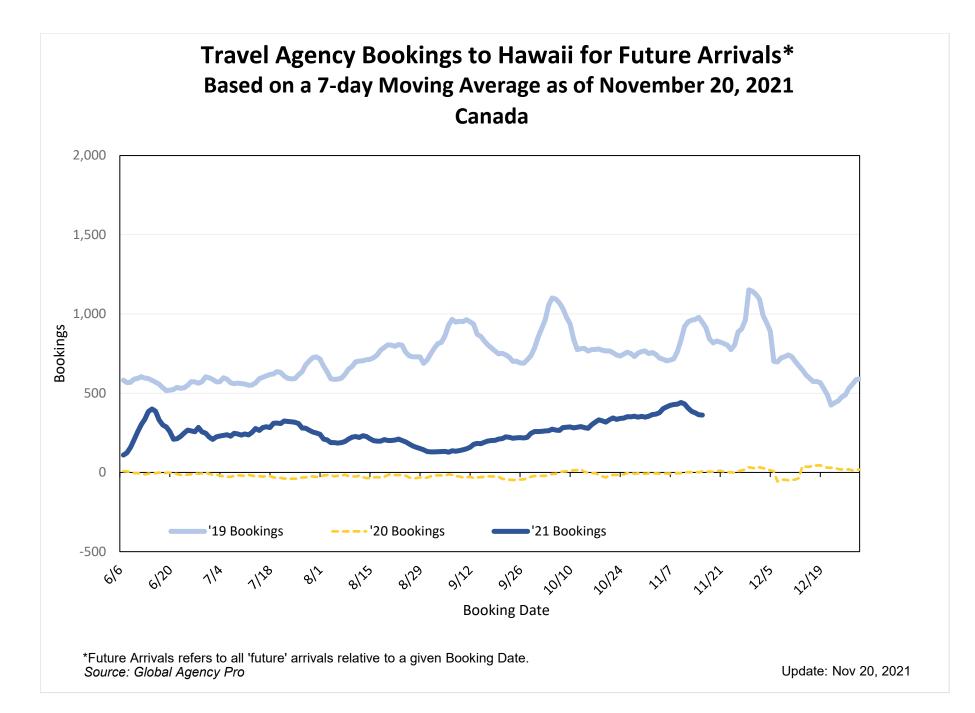

#### Bookings

 Net sum of the number of visitors (i.e., excluding Hawai'i residents and inter-island travelers) from Sales transactions counted, including Exchanges and Refunds.

#### Booking Date

 The date on which the ticket was purchased by the passenger. Also known as the Sales Date.

### Point of Origin Country

- The country which contains the airport at which the ticket started.