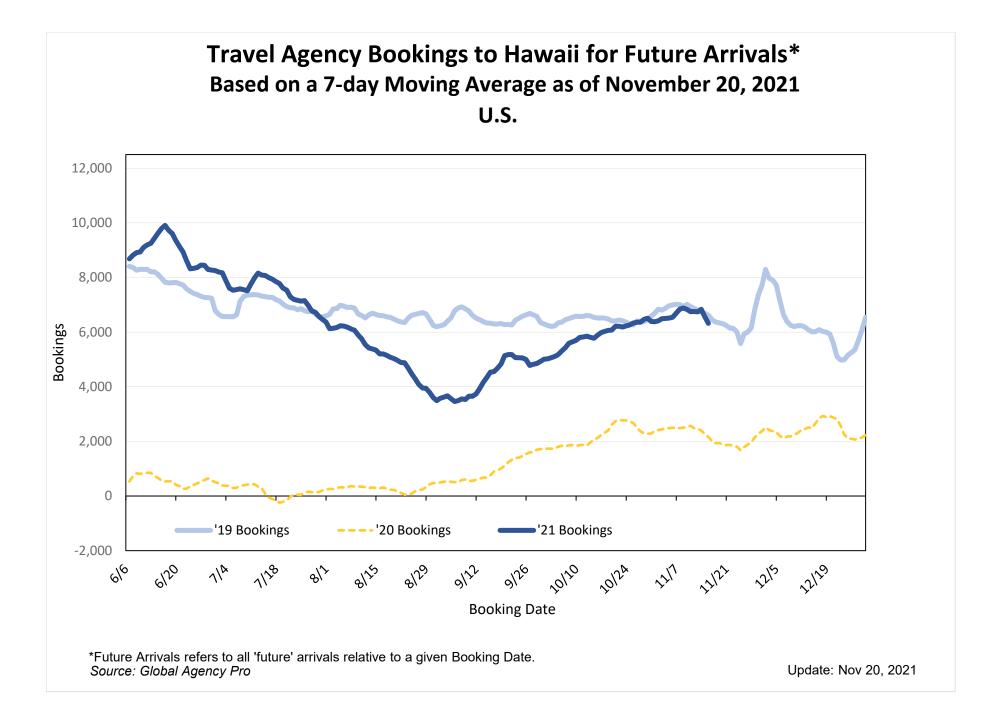

#### Bookings

 Net sum of the number of visitors (i.e., excluding Hawai'i residents and inter-island travelers) from Sales transactions counted, including Exchanges and Refunds.

#### Booking Date

 The date on which the ticket was purchased by the passenger. Also known as the Sales Date.