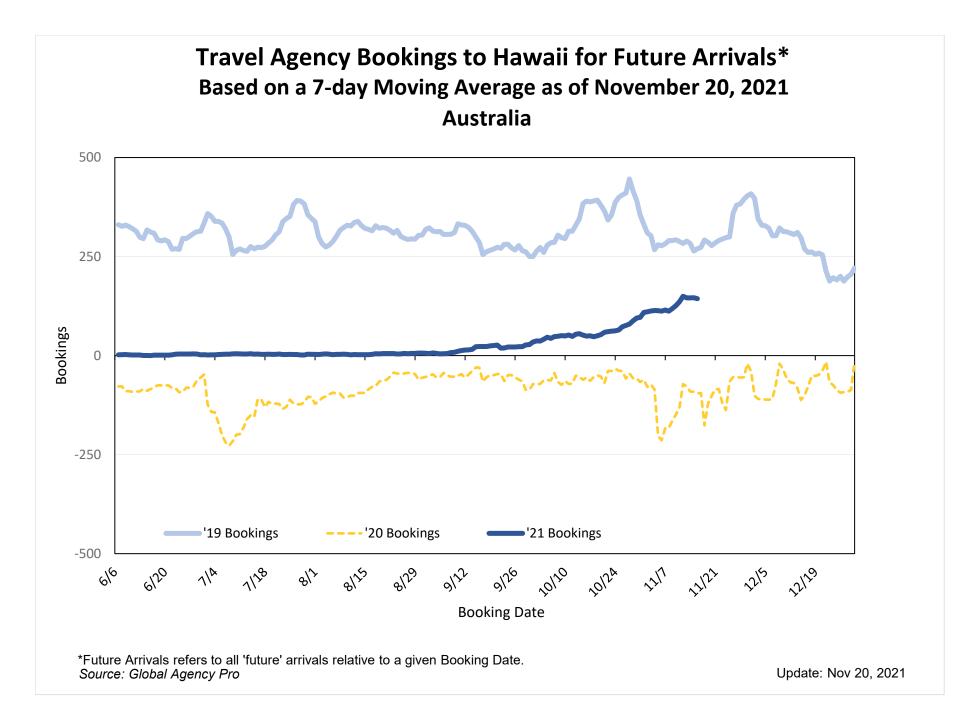

#### Bookings

 Net sum of the number of visitors (i.e., excluding Hawai'i residents and inter-island travelers) from Sales transactions counted, including Exchanges and Refunds.

#### Booking Date

 The date on which the ticket was purchased by the passenger. Also known as the Sales Date.