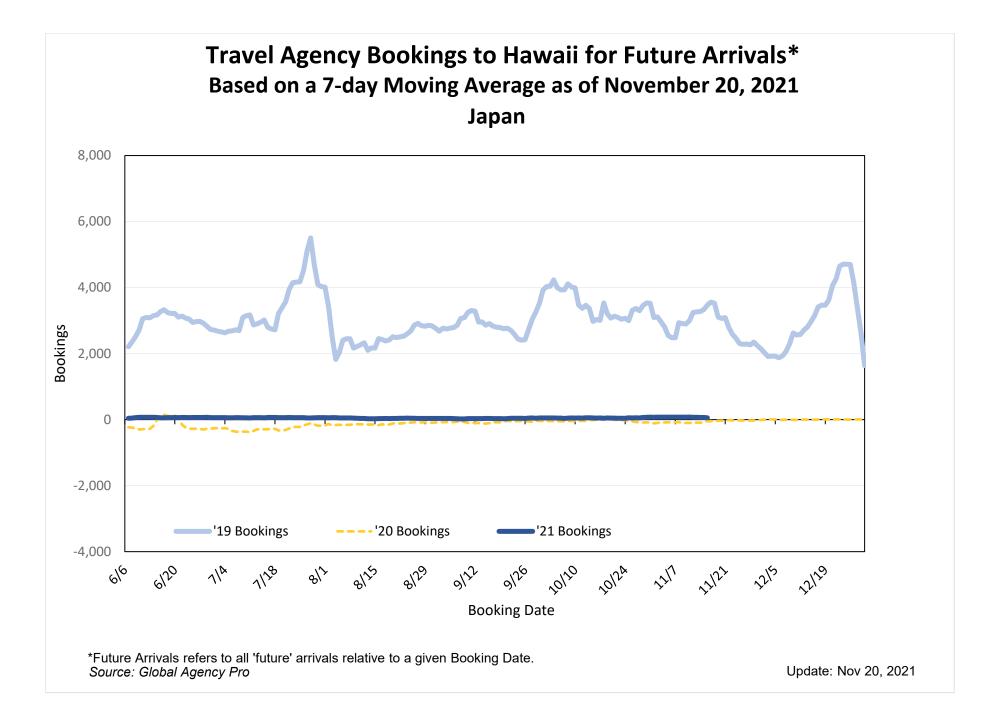

#### Bookings

 Net sum of the number of visitors (i.e., excluding Hawai'i residents and inter-island travelers) from Sales transactions counted, including Exchanges and Refunds.

#### Booking Date

 The date on which the ticket was purchased by the passenger. Also known as the Sales Date.

### Point of Origin Country

- The country which contains the airport at which the ticket started.