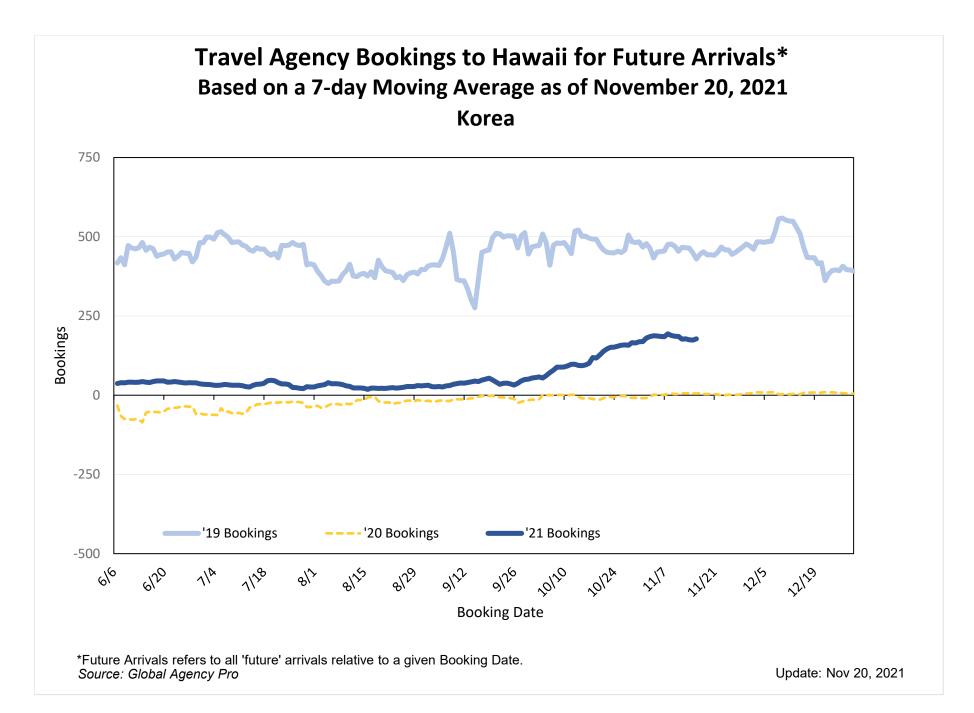

#### Bookings

 Net sum of the number of visitors (i.e., excluding Hawai'i residents and inter-island travelers) from Sales transactions counted, including Exchanges and Refunds.

#### Booking Date

 The date on which the ticket was purchased by the passenger. Also known as the Sales Date.

### Point of Origin Country

- The country which contains the airport at which the ticket started.