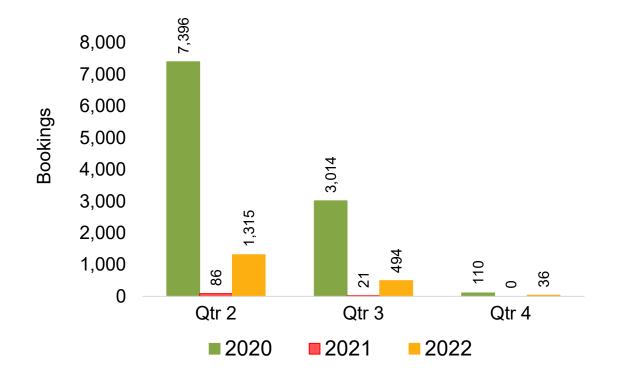

#### Travel Agency Booking Pace for Future Arrivals, by Quarter

Source: Global Agency Pro as of 11/20/21