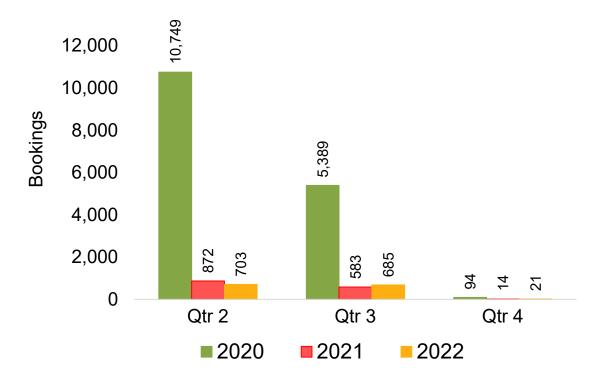

### O'ahu by Quarter 2022

Source: Global Agency Pro as of 11/20/21

#### O'ahu by Quarter 2022 (cont.)

Source: Global Agency Pro as of 11/20/21