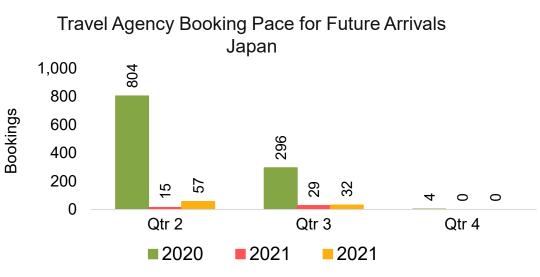

#### AUSTRALIA

Travel Agency Booking Pace for Future Arrivals, by Month

#### Travel Agency Booking Pace for Future Arrivals, by Quarter