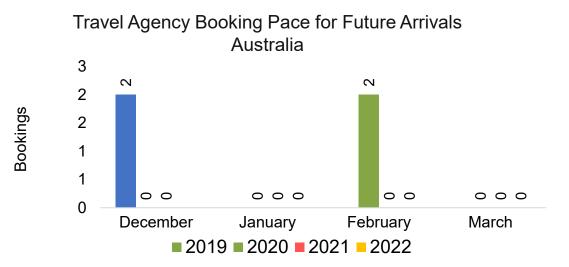

#### AUSTRALIA

Travel Agency Booking Pace for Future Arrivals, by Month

#### Travel Agency Booking Pace for Future Arrivals, by Quarter