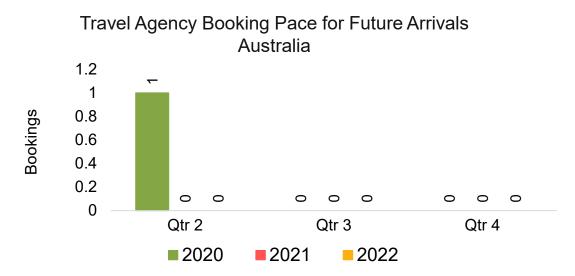

5,755

929

86

February

2,929

697

31

March



Source: Global Agency Pro as of 11/20/21

11,476

5,665

953

14.000

12,000

10,000

8,000

6,000

4,000

2,000

0

Bookings

## O'ahu by Month 2022 (cont.)



Source: Global Agency Pro as of 11/20/21

### O'ahu by Quarter 2022









Source: Global Agency Pro as of 11/20/21

#### O'ahu by Quarter 2022 (cont.)



Source: Global Agency Pro as of 11/20/21

### Maui by Month 2022









# Maui by Month 2022 (cont.)



Source: Global Agency Pro as of 11/20/21

#### Maui by Quarter 2022









#### Maui by Quarter 2022 (cont.)





## Moloka'i by Month 2022







Bookings

Bookings



## Moloka'i by Month 2022 (cont.)



Source: Global Agency Pro as of 11/20/21

### Moloka'i by Quarter 2022



#### Moloka'i by Quarter 2022 (cont.)



Source: Global Agency Pro as of 11/20/21

### Lāna'i by Month 2022



000

2019 2020 2021 2022

January

000

February

000

March





Bookings

Bookings

1

0

0

0

#### Source: Global Agency Pro as of 11/20/21

0

00

December

### Lāna'i by Month 2022 (cont.)



Source: Global Agency Pro as of 11/20/21

#### Lāna'i by Quarter 2022



#### Lāna'i by Quarter 2022 (cont.)



Source: Global Agency Pro as of 11/20/21

## Kaua'i by Month 2022









## Kaua'i by Month 2022 (cont.)



Source: Global Agency Pro as of 11/20/21

### Kaua'i by Quarter 2022







Travel Agency Booking Pace for Future Arrivals Korea

Bookings



### Kaua'i by Quarter 2022 (cont.)



Source: Global Agency Pro as of 11/20/21

## Hawai'i Island by Month 2022









## Hawai'i Island by Month 2022 (cont.)



So