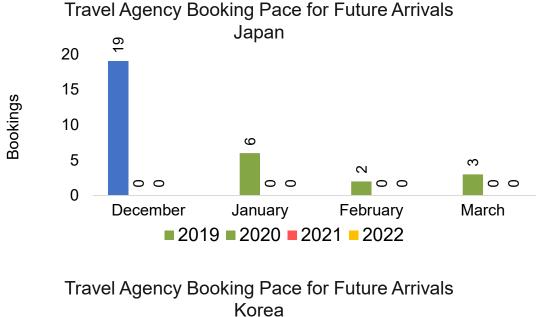

0,000

8,000

6,000

4,000

2,000

0

Bookings

## O'ahu by Month 2022 (cont.)



Source: Global Agency Pro as of 11/20/21

### O'ahu by Quarter 2022









Source: Global Agency Pro as of 11/20/21

#### O'ahu by Quarter 2022 (cont.)



Source: Global Agency Pro as of 11/20/21

### Maui by Month 2022









# Maui by Month 2022 (cont.)



Source: Global Agency Pro as of 11/20/21

#### Maui by Quarter 2022









#### Maui by Quarter 2022 (cont.)





## Moloka'i by Month 2022







Bookings

Bookings



## Moloka'i by Month 2022 (cont.)



Source: Global Agency Pro as of 11/20/21

### Moloka'i by Quarter 2022



#### Moloka'i by Quarter 2022 (cont.)



Source: Global Agency Pro as of 11/20/21

### Lāna'i by Month 2022



000

2019 2020 2021 2022

January

000

February

000

March





Bookings

Bookings

1

0

0

0

#### Source: Global Agency Pro as of 11/20/21

0

00

December

### Lāna'i by Month 2022 (cont.)



Source: Global Agency Pro as of 11/20/21

#### Lāna'i by Quarter 2022



#### Lāna'i by Quarter 2022 (cont.)



Source: Global Agency Pro as of 11/20/21

## Kaua'i by Month 2022









## Kaua'i by Month 2022 (cont.)



Source: Global Agency Pro as of 11/20/21

### Kaua'i by Quarter 2022







Travel Agency Booking Pace for Future Arrivals Korea

Bookings



### Kaua'i by Quarter 2022 (cont.)



Source: Global Agency Pro as of 11/20/21

## Hawai'i Island by Month 2022









## Hawai'i Island by Month 2022 (cont.)



Source: Global Agency Pro as of 11/20/21

## Hawai'i Island by Quarter 2022









## Hawai'i Island by Quarter 2022 (cont.)



Source