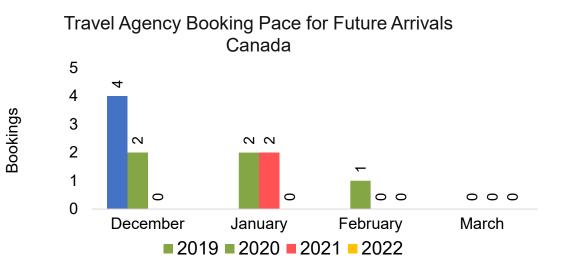

ter





#### AUSTRALIA

Travel Agency Booking Pace for Future Arrivals, by Month



#### Travel Agency Booking Pace for Future Arrivals, by Quarter



## O'ahu by Month 2022





5,755

929

86

February

2,929

697

31

March



Source: Global Agency Pro as of 11/20/21

11,476

5,665

953

14.000

12,000

10,000

8,000

6,000

4,000

2,000

0

Bookings

## O'ahu by Month 2022 (cont.)



Source: Global Agency Pro as of 11/20/21

### O'ahu by Quarter 2022









Source: Global Agency Pro as of 11/20/21

#### O'ahu by Quarter 2022 (cont.)



Source: Global Agency Pro as of 11/20/21

### Maui by Month 2022









# Maui by Month 2022 (cont.)



Source: Global Agency Pro as of 11/20/21

#### Maui by Quarter 2022









#### Maui by Quarter 2022 (cont.)





## Moloka'i by Month 2022







Bookings

Bookings



## Moloka'i by Month 2022 (cont.)



Source: Global Agency Pro as of 11/20/21

### Moloka'i by Quarter 2022



#### Moloka'i by Quarter 2022 (cont.)



Source: Global Agency Pro as of 11/20/21

### Lāna'i by Month 2022



000

2019 2020 2021 2022

January

000

February

000

March





Bookings

Bookings

1

0

0

0

#### Source: Global Agency Pro as of 11/20/21

0

00

December

### Lāna'i by Month 2022 (cont.)



Source: Global Agency Pro as of 11/20/21

#### Lāna'i by Quarter 2022



#### Lāna'i by Quarter 2022 (cont.)



Source: Global Agency Pro as of 11/20/21

## Kaua'i by Month 2022









## Kaua'i by Month 2022 (cont.)



Source: Global Agency Pro as of 11/20/21

### Kaua'i by Quarter 2022







Travel Agency Booking Pace for Future Arrivals Korea

Bo