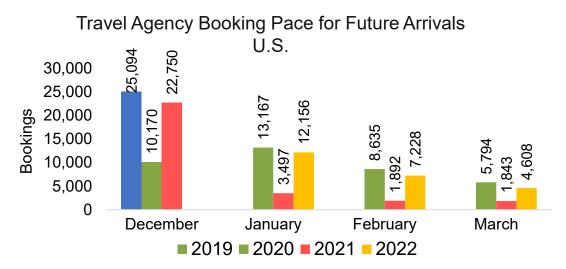

#### Travel Agency Booking Pace for Future Arrivals, by Month

#### Travel Agency Booking Pace for Future Arrivals, by Quarter

Source: Global Agency Pro as of 11/20/21