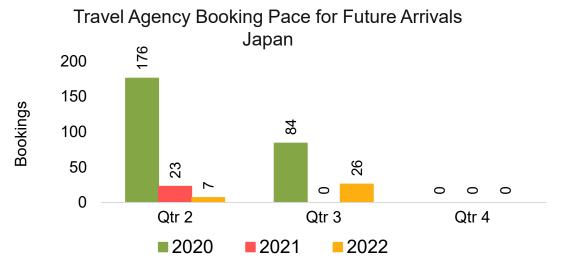

#### Travel Agency Booking Pace for Future Arrivals, by Month

#### Travel Agency Booking Pace for Future Arrivals, by Quarter