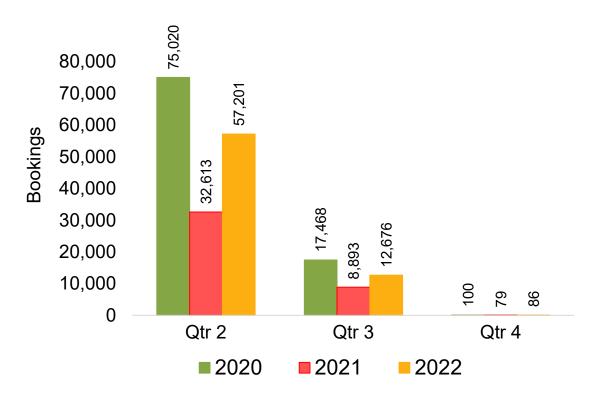

#### Travel Agency Booking Pace for Future Arrivals, by Quarter

Source: Global Agency Pro as of 11/20/21