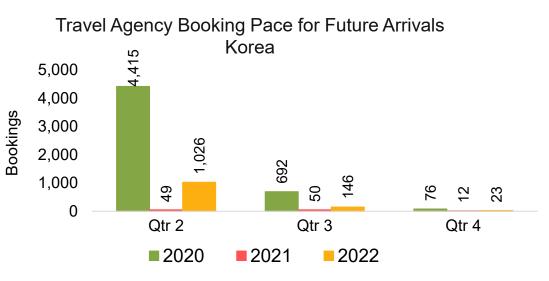

ter



Source: Global Agency Pro as of 11/20/21

#### CANADA

#### Travel Agency Booking Pace for Future Arrivals, by Month



#### Travel Agency Booking Pace for Future Arrivals, by Quarter



#### **KOREA**

#### Travel Agency Booking Pace for Future Arrivals, by Month

#### Travel Agency Booking Pace for Future Arrivals, by Quarter





#### AUSTRALIA

Travel Agency Booking Pace for Future Arrivals, by Month



#### Travel Agency Booking Pace for Future Arrivals, by Quarter



## O'ahu by Month 2022





5,755

929

86

February

2,929

697

31

March



Source: Global Agency Pro as of 11/20/21

11,476

5,665

953

14.000

12,000

10,000

8,000

6,000

4,000

2,000

0

Bookings

## O'ahu by Month 2022 (cont.)



Source: Global Agency Pro as of 11/20/21

### O'ahu by Quarter 2022









Source: Global Agency Pro as of 11/20/21

#### O'ahu by Quarter 2022 (cont.)



Source: Global Agency Pro as of 11/20/21

### Maui by Month 2022









# Maui by Month 2022 (cont.)



Source: Global Agency Pro as of 11/20/21

#### Maui by Quarter 2022









#### Maui by Quarter 2022 (cont.)





## Moloka'i by Month 2022







Bookings

Bookings



## Moloka'i by Month 2022 (cont.)



Source: Global Agency Pro as of 11/20/21

### Moloka'i by Quarter 2022



#### Moloka'i by Quarter 2022 (cont.)



Source: Global Agency Pro as of 11/20/21

### Lāna'i by Month 2022



000

2019 2020 2021 2022

January

000

February

000

March





Bookings

Bookings

1

0

0

0

#### Source: Global Agency Pro as of 11/20/21

0

00

December

### Lāna'i by Month 2022 (cont.)



Source: Global Agency