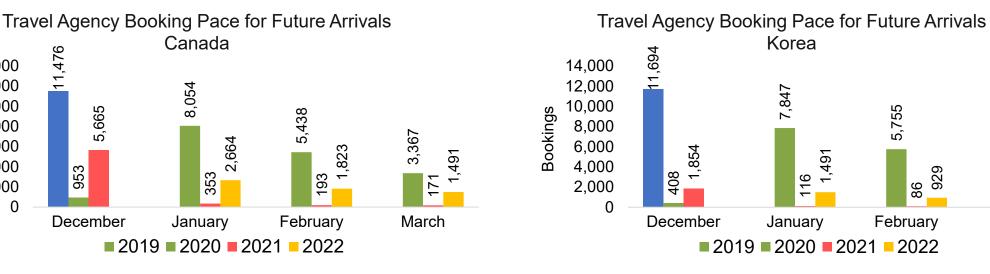

#### Travel Agency Booking Pace for Future Arrivals, by Month

#### Travel Agency Booking Pace for Future Arrivals, by Quarter