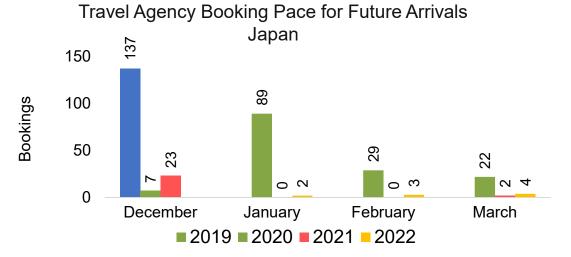

#### **KOREA**

#### Travel Agency Booking Pace for Future Arrivals, by Month

#### Travel Agency Booking Pace for Future Arrivals, by Quarter