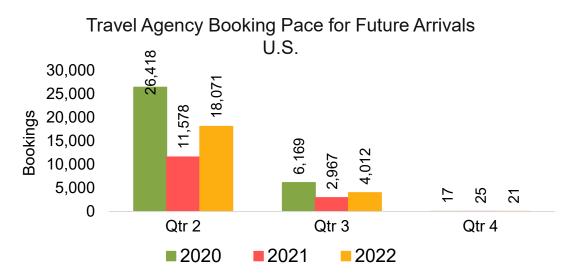

#### Travel Agency Booking Pace for Future Arrivals, by Quarter

Source: Global Agency Pro as of 11/20/21