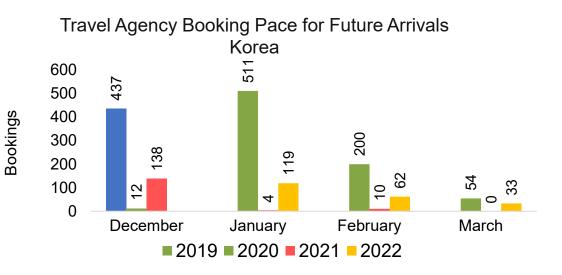

2022



#### Moloka'i by Quarter 2022 (cont.)



Source: Global Agency Pro as of 11/20/21

### Lāna'i by Month 2022



000

2019 2020 2021 2022

January

000

February

000

March





Bookings

Bookings

1

0

0

0

#### Source: Global Agency Pro as of 11/20/21

0

00

December

### Lāna'i by Month 2022 (cont.)



Source: Global Agency Pro as of 11/20/21

#### Lāna'i by Quarter 2022



#### Lāna'i by Quarter 2022 (cont.)



Source: Global Agency Pro as of 11/20/21

## Kaua'i by Month 2022









## Kaua'i by Month 2022 (cont.)



Source: Global Agency Pro as of 11/20/21

### Kaua'i by Quarter 2022







Travel Agency Booking Pace for Future Arrivals Korea

Bookings



### Kaua'i by Quarter 2022 (cont.)



Source: Global Agency Pro as of 11/20/21

## Hawai'i Island by Month 2022









## Hawai'i Island by Month 2022 (cont.)



Source: Global Agency Pro as of 11/20/21

## Hawai'i Island by Quarter 2022









## Hawai'i Island by Quarter 2022 (cont.)



Source: Global Agency Pro as of 11/20/21