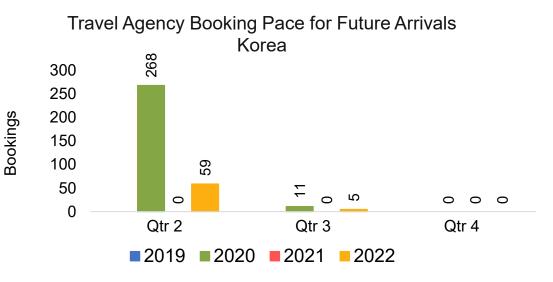

#### **KOREA**

#### Travel Agency Booking Pace for Future Arrivals, by Quarter

### Kaua'i by Quarter 2022

Travel Agency Booking Pace for Future Arrivals Korea

Bookings