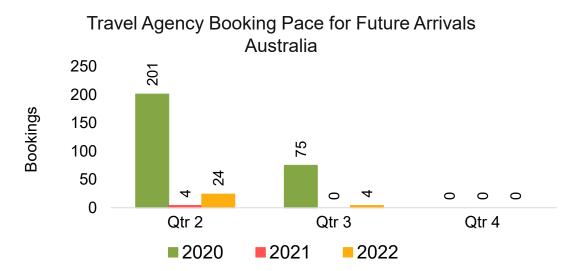

#### AUSTRALIA

Travel Agency Booking Pace for Future Arrivals, by Month

#### Travel Agency Booking Pace for Future Arrivals, by Quarter