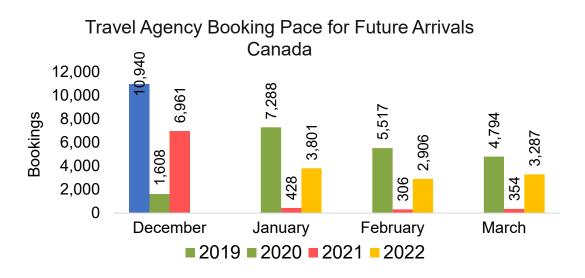

ing Pace for Future Arrivals, by Quarter



#### **KOREA**

#### Travel Agency Booking Pace for Future Arrivals, by Month

#### Travel Agency Booking Pace for Future Arrivals, by Quarter





#### AUSTRALIA

Travel Agency Booking Pace for Future Arrivals, by Month



#### Travel Agency Booking Pace for Future Arrivals, by Quarter



## O'ahu by Month 2022





5,755

929

86

February

2,929

697

31

March



Source: Global Agency Pro as of 11/20/21

11,476

5,665

953

14.000

12,000

10,000

8,000

6,000

4,000

2,000

0

Bookings

## O'ahu by Month 2022 (cont.)



Source: Global Agency Pro as of 11/20/21

### O'ahu by Quarter 2022









Source: Global Agency Pro as of 11/20/21

#### O'ahu by Quarter 2022 (cont.)



Source: Global Agency Pro as of 11/20/21

### Maui by Month 2022









# Maui by Month 2022 (cont.)



Source: Global Agency Pro as of 11/20/21

#### Maui by Quarter 2022









#### Maui by Quarter 2022 (cont.)





## Moloka'i by Month 2022







Bookings

Bookings



## Moloka'i by Month 2022 (cont.)



Source: Global Agency Pro as of 11/20/21

### Moloka'i by Quarter 2022



#### Moloka'i by Quarter 2022 (cont.)



Source: Global Agency Pro as of 11/20/21

### Lāna'i by Month 2022



000

2019 2020 2021 2022

January

000

February

000

March





Bookings

Bookings

1

0

0

0

#### Source: Global Agency Pro as of 11/20/21

0

00

December

### Lāna'i by Month 2022 (cont.)



Source: Global Agency Pro as of 11/20/21

#### Lāna'i by Quarter 2022



#### Lāna'i by Quarter 2022 (cont.)



Source: Global Agency Pro as of 11/20/21

## Kaua'i by Mont