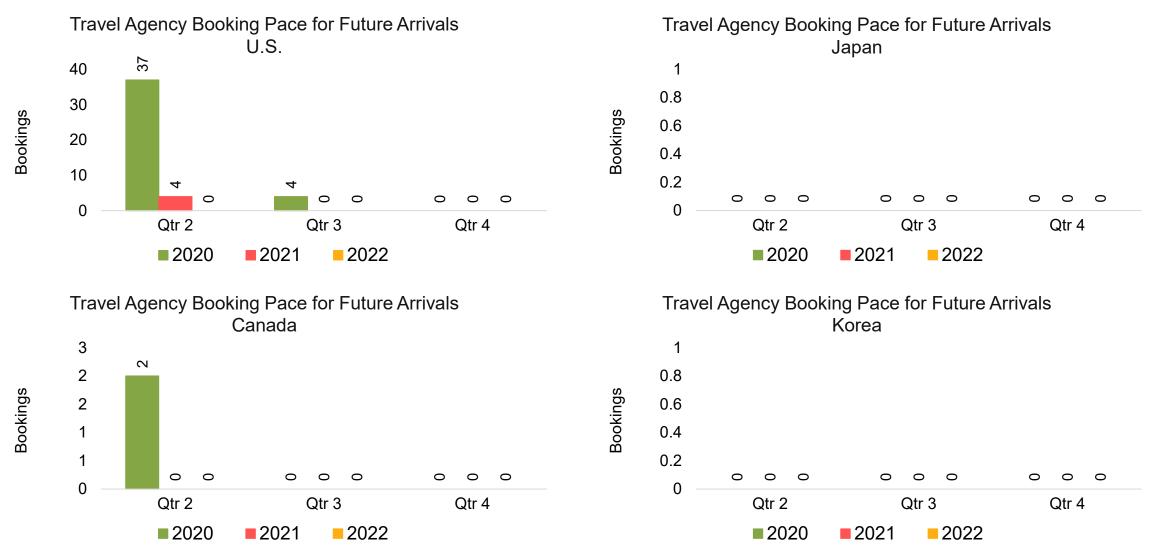

#### Travel Agency Booking Pace for Future Arrivals, by Quarter

Source: Global Agency Pro as of 11/20/21

#### Travel Agency Booking Pace for Future Arrivals, by Quarter