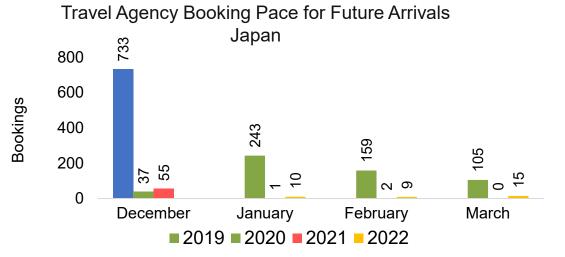

g Pace for Future Arrivals, by Quarter



#### **KOREA**

#### Travel Agency Booking Pace for Future Arrivals, by Month

#### Travel Agency Booking Pace for Future Arrivals, by Quarter





#### AUSTRALIA

Travel Agency Booking Pace for Future Arrivals, by Month



#### Travel Agency Booking Pace for Future Arrivals, by Quarter



## O'ahu by Month 2022





5,755

929

86

February

2,929

697

31

March



Source: Global Agency Pro as of 11/20/21

11,476

5,665

953

14.000

12,000

10,000

8,000

6,000

4,000

2,000

0

Bookings

## O'ahu by Month 2022 (cont.)



Source: Global Agency Pro as of 11/20/21

### O'ahu by Quarter 2022









Source: Global Agency Pro as of 11/20/21

#### O'ahu by Quarter 2022 (cont.)



Source: Global Agency Pro as of 11/20/21

### Maui by Month 2022









# Maui by Month 2022 (cont.)



Source: Global Agency Pro as of 11/20/21

#### Maui by Quarter 2022









#### Maui by Quarter 2022 (cont.)





## Moloka'i by Month 2022







Bookings

Bookings



## Moloka'i by Month 2022 (cont.)



Source: Global Agency Pro as of 11/20/21

### Moloka'i by Quarter 2022



#### Moloka'i by Quarter 2022 (cont.)



Source: Global Agency Pro as of 11/20/21

### Lāna'i by Month 2022



000

2019 2020 2021 2022

January

000

February

000

March





Bookings

Bookings

1

0

0

0

#### Source: Global Agency Pro as of 11/20/21

0

00

December

### Lāna'i by Month 2022 (cont.)



Source: Global Agency Pro as of 11/20/21

#### Lāna'i by Quarter 2022



#### Lāna'i by Quarter 2022 (cont.)



Source: Global Agency Pro as of 11/20/21

## Kaua'i by Month