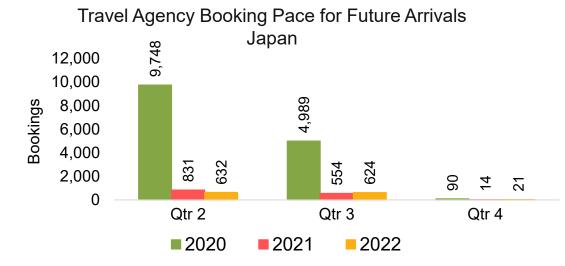

arter



Source: Global Agency Pro as of 11/20/21

#### CANADA

#### Travel Agency Booking Pace for Future Arrivals, by Month



#### Travel Agency Booking Pace for Future Arrivals, by Quarter



#### **KOREA**

#### Travel Agency Booking Pace for Future Arrivals, by Month

#### Travel Agency Booking Pace for Future Arrivals, by Quarter





#### AUSTRALIA

Travel Agency Booking Pace for Future Arrivals, by Month



#### Travel Agency Booking Pace for Future Arrivals, by Quarter



## O'ahu by Month 2022





5,755

929

86

February

2,929

697

31

March



Source: Global Agency Pro as of 11/20/21

11,476

5,665

953

14.000

12,000

10,000

8,000

6,000

4,000

2,000

0

Bookings

## O'ahu by Month 2022 (cont.)



Source: Global Agency Pro as of 11/20/21

### O'ahu by Quarter 2022









Source: Global Agency Pro as of 11/20/21

#### O'ahu by Quarter 2022 (cont.)



Source: Global Agency Pro as of 11/20/21

### Maui by Month 2022









# Maui by Month 2022 (cont.)



Source: Global Agency Pro as of 11/20/21

#### Maui by Quarter 2022









#### Maui by Quarter 2022 (cont.)





## Moloka'i by Month 2022







Bookings

Bookings



## Moloka'i by Month 2022 (cont.)



Source: Global Agency Pro as of 11/20/21

### Moloka'i by Quarter 2022



#### Moloka'i by Quarter 2022 (cont.)



Source: Global Agency Pro as of 11/20/21

### Lāna'i by Month 2022



000

2019 2020 2021 2022

January

000

February

000

March





Bookings

Bookings

1

0

0

0

#### Source: Global Agency Pro as of 11/20/21

0

00

December

### Lāna'i by Month 2022 (cont.)



Source: Global Agen