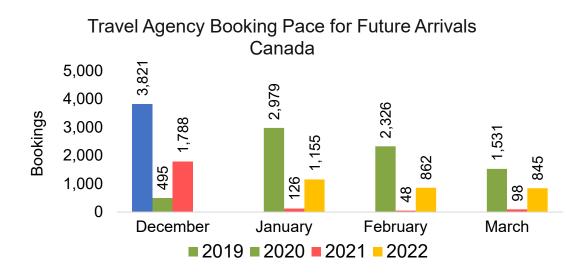

#### CANADA

#### Travel Agency Booking Pace for Future Arrivals, by Month

#### Travel Agency Booking Pace for Future Arrivals, by Quarter