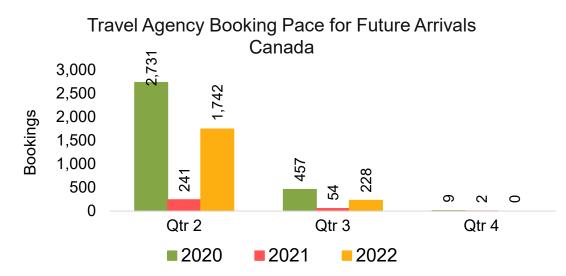

ls, by Month

#### Travel Agency Booking Pace for Future Arrivals, by Quarter





#### AUSTRALIA

Travel Agency Booking Pace for Future Arrivals, by Month



#### Travel Agency Booking Pace for Future Arrivals, by Quarter



## O'ahu by Month 2022





5,755

929

86

February

2,929

697

31

March



Source: Global Agency Pro as of 11/20/21

11,476

5,665

953

14.000

12,000

10,000

8,000

6,000

4,000

2,000

0

Bookings

## O'ahu by Month 2022 (cont.)



Source: Global Agency Pro as of 11/20/21

### O'ahu by Quarter 2022









Source: Global Agency Pro as of 11/20/21

#### O'ahu by Quarter 2022 (cont.)



Source: Global Agency Pro as of 11/20/21

### Maui by Month 2022









# Maui by Month 2022 (cont.)



Source: Global Agency Pro as of 11/20/21

#### Maui by Quarter 2022









#### Maui by Quarter 2022 (cont.)





## Moloka'i by Month 2022







Bookings

Bookings



## Moloka'i by Month 2022 (cont.)



Source: Global Agency Pro as of 11/20/21

### Moloka'i by Quarter 2022



#### Moloka'i by Quarter 2022 (cont.)



Source: Global Agency Pro as of 11/20/21

### Lāna'i by Month 2022



000

2019 2020 2021 2022

January

000

February

000

March





Bookings

Bookings

1

0

0

0

#### Source: Global Agency Pro as of 11/20/21

0

00

December

### Lāna'i by Month 2022 (cont.)



Source: Global Agency Pro as of 11/20/21

#### Lāna'i by Quarter 2022



#### Lāna'i by Quarter 2022 (cont.)



Source: Global Agency Pro as of 11/20/21

## Kaua'i by Month 2022









## Kaua'i by Month 2022 (cont.)



Source: Global Agency Pro as of 11/20/21

### Kaua'i by Qu