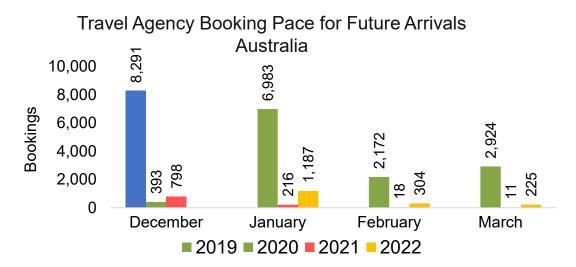

0 **2021 2022**

#### Travel Agency Booking Pace for Future Arrivals, by Quarter



Source: Global Agency Pro as of 11/20/21

#### CANADA

#### Travel Agency Booking Pace for Future Arrivals, by Month



#### Travel Agency Booking Pace for Future Arrivals, by Quarter



#### **KOREA**

#### Travel Agency Booking Pace for Future Arrivals, by Month

#### Travel Agency Booking Pace for Future Arrivals, by Quarter





#### AUSTRALIA

Travel Agency Booking Pace for Future Arrivals, by Month



#### Travel Agency Booking Pace for Future Arrivals, by Quarter



## O'ahu by Month 2022





5,755

929

86

February

2,929

697

31

March



Source: Global Agency Pro as of 11/20/21

11,476

5,665

953

14.000

12,000

10,000

8,000

6,000

4,000

2,000

0

Bookings

## O'ahu by Month 2022 (cont.)



Source: Global Agency Pro as of 11/20/21

### O'ahu by Quarter 2022









Source: Global Agency Pro as of 11/20/21

#### O'ahu by Quarter 2022 (cont.)



Source: Global Agency Pro as of 11/20/21

### Maui by Month 2022









# Maui by Month 2022 (cont.)



Source: Global Agency Pro as of 11/20/21

#### Maui by Quarter 2022









#### Maui by Quarter 2022 (cont.)





## Moloka'i by Month 2022







Bookings

Bookings



## Moloka'i by Month 2022 (cont.)



Source: Global Agency Pro as of 11/20/21

### Moloka'i by Quarter 2022



#### Moloka'i by Quarter 2022 (cont.)



Source: Global Agency Pro as of 11/20/21

### Lāna'i by Month 2022



000

2019 2020 2021 2022

January

000

February

000

March





Bookings

Bookings

1

0

0

0

#### Source: Global Agency Pro as of 11/20/2