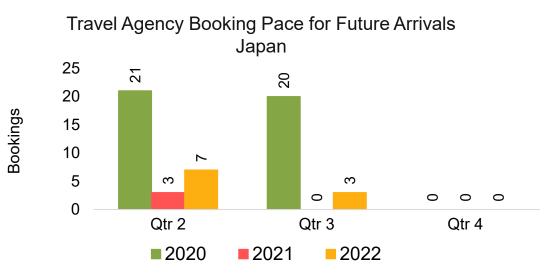

by Quarter 2022 (cont.)





## Moloka'i by Month 2022







Bookings

Bookings



## Moloka'i by Month 2022 (cont.)



Source: Global Agency Pro as of 11/20/21

### Moloka'i by Quarter 2022



#### Moloka'i by Quarter 2022 (cont.)



Source: Global Agency Pro as of 11/20/21

### Lāna'i by Month 2022



000

2019 2020 2021 2022

January

000

February

000

March





Bookings

Bookings

1

0

0

0

#### Source: Global Agency Pro as of 11/20/21

0

00

December

### Lāna'i by Month 2022 (cont.)



Source: Global Agency Pro as of 11/20/21

#### Lāna'i by Quarter 2022



#### Lāna'i by Quarter 2022 (cont.)



Source: Global Agency Pro as of 11/20/21

## Kaua'i by Month 2022









## Kaua'i by Month 2022 (cont.)



Source: Global Agency Pro as of 11/20/21

### Kaua'i by Quarter 2022







Travel Agency Booking Pace for Future Arrivals Korea

Bookings



### Kaua'i by Quarter 2022 (cont.)



Source: Global Agency Pro as of 11/20/21

## Hawai'i Island by Month 2022









## Hawai'i Island by Month 2022 (cont.)



Source: Global Agency Pro as of 11/20/21

## Hawai'i Island by Quarter 2022









## Hawai'i Island by Quarter 2022 (cont.)



Source: Global Agency Pro as of 11/20/21