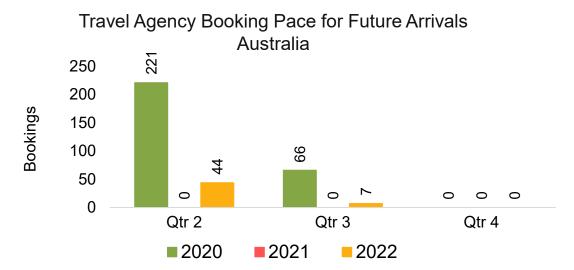

#### AUSTRALIA

Travel Agency Booking Pace for Future Arrivals, by Month

#### Travel Agency Booking Pace for Future Arrivals, by Quarter