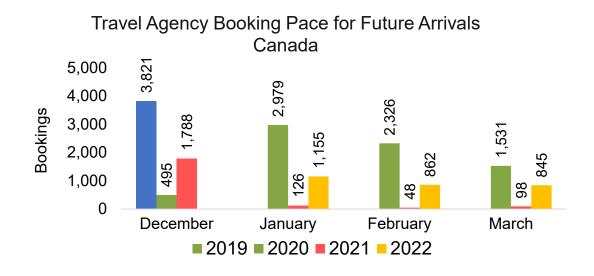

ter 2022



#### Moloka'i by Quarter 2022 (cont.)



Source: Global Agency Pro as of 11/20/21

### Lāna'i by Month 2022



000

2019 2020 2021 2022

January

000

February

000

March





Bookings

Bookings

1

0

0

0

#### Source: Global Agency Pro as of 11/20/21

0

00

December

### Lāna'i by Month 2022 (cont.)



Source: Global Agency Pro as of 11/20/21

#### Lāna'i by Quarter 2022



#### Lāna'i by Quarter 2022 (cont.)



Source: Global Agency Pro as of 11/20/21

## Kaua'i by Month 2022









## Kaua'i by Month 2022 (cont.)



Source: Global Agency Pro as of 11/20/21

### Kaua'i by Quarter 2022







Travel Agency Booking Pace for Future Arrivals Korea

Bookings



### Kaua'i by Quarter 2022 (cont.)



Source: Global Agency Pro as of 11/20/21

## Hawai'i Island by Month 2022









## Hawai'i Island by Month 2022 (cont.)



Source: Global Agency Pro as of 11/20/21

## Hawai'i Island by Quarter 2022









## Hawai'i Island by Quarter 2022 (cont.)



Source: Global Agency Pro as of 11/20/21