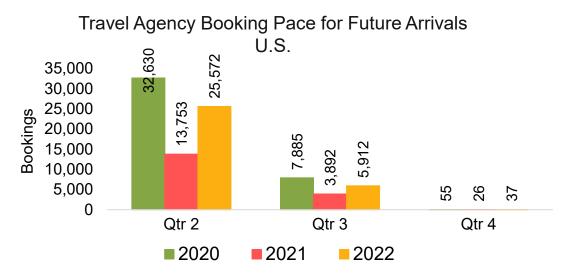

#### Travel Agency Booking Pace for Future Arrivals, by Quarter

Source: Global Agency Pro as of 11/20/21