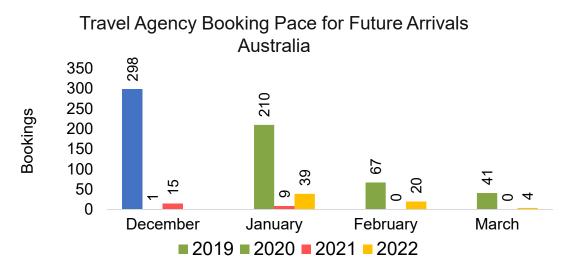

bal Agency Pro as of 11/20/21

#### Maui by Quarter 2022









#### Maui by Quarter 2022 (cont.)





## Moloka'i by Month 2022







Bookings

Bookings



## Moloka'i by Month 2022 (cont.)



Source: Global Agency Pro as of 11/20/21

### Moloka'i by Quarter 2022



#### Moloka'i by Quarter 2022 (cont.)



Source: Global Agency Pro as of 11/20/21

### Lāna'i by Month 2022



000

2019 2020 2021 2022

January

000

February

000

March





Bookings

Bookings

1

0

0

0

#### Source: Global Agency Pro as of 11/20/21

0

00

December

### Lāna'i by Month 2022 (cont.)



Source: Global Agency Pro as of 11/20/21

#### Lāna'i by Quarter 2022



#### Lāna'i by Quarter 2022 (cont.)



Source: Global Agency Pro as of 11/20/21

## Kaua'i by Month 2022









## Kaua'i by Month 2022 (cont.)



Source: Global Agency Pro as of 11/20/21

### Kaua'i by Quarter 2022







Travel Agency Booking Pace for Future Arrivals Korea

Bookings



### Kaua'i by Quarter 2022 (cont.)



Source: Global Agency Pro as of 11/20/21

## Hawai'i Island by Month 2022









## Hawai'i Island by Month 2022 (cont.)



Source: Global Agency Pro as of 11/20/21

## Hawai'i Island by Quarter 2022









## Hawai'i Island by Quarter 2022 (cont.)



Source: Global Agency Pro as of 11/20/21