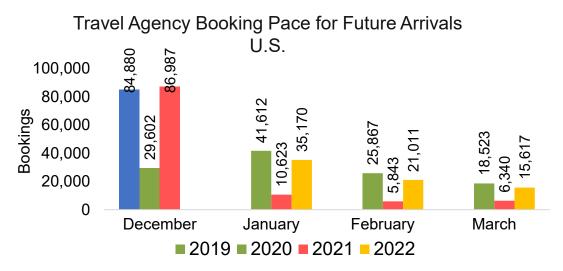

#### Travel Agency Booking Pace for Future Arrivals, by Month

#### Travel Agency Booking Pace for Future Arrivals, by Quarter

Source: Global Agency Pro as of 11/20/21