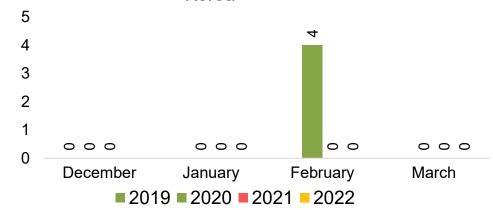

000

8,000

6,000

4,000

2,000

0

Bookings

## O'ahu by Month 2022 (cont.)



Source: Global Agency Pro as of 11/20/21

### O'ahu by Quarter 2022









Source: Global Agency Pro as of 11/20/21

#### O'ahu by Quarter 2022 (cont.)



Source: Global Agency Pro as of 11/20/21

### Maui by Month 2022









# Maui by Month 2022 (cont.)



Source: Global Agency Pro as of 11/20/21

#### Maui by Quarter 2022









#### Maui by Quarter 2022 (cont.)





## Moloka'i by Month 2022







Bookings

Bookings



## Moloka'i by Month 2022 (cont.)



Source: Global Agency Pro as of 11/20/21

### Moloka'i by Quarter 2022



#### Moloka'i by Quarter 2022 (cont.)



Source: Global Agency Pro as of 11/20/21

### Lāna'i by Month 2022



000

2019 2020 2021 2022

January

000

February

000

March





Bookings

Bookings

1

0

0

0

#### Source: Global Agency Pro as of 11/20/21

0

00

December

### Lāna'i by Month 2022 (cont.)



Source: Global Agency Pro as of 11/20/21

#### Lāna'i by Quarter 2022



#### Lāna'i by Quarter 2022 (cont.)



Source: Global Agency Pro as of 11/20/21

## Kaua'i by Month 2022









## Kaua'i by Month 2022 (cont.)



Source: Global Agency Pro as of 11/20/21

### Kaua'i by Quarter 2022







Travel Agency Booking Pace for Future Arrivals Korea

Bookings



### Kaua'i by Quarter 2022 (cont.)



Source: Global Agency Pro as of 11/20/21

## Hawai'i Island by Month 2022









## Hawai'i Island by Month 2022 (cont.)



Source: Global Agency Pro as of 11/20/21

## Hawai'i Island by Quarter 2022









## Hawai'i Island by Quarter 2022 (cont.)



Source: