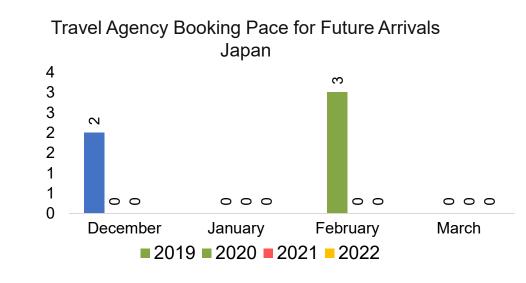

r





#### AUSTRALIA

Travel Agency Booking Pace for Future Arrivals, by Month



#### Travel Agency Booking Pace for Future Arrivals, by Quarter



## O'ahu by Month 2022





5,755

929

86

February

2,929

697

31

March



Source: Global Agency Pro as of 11/20/21

11,476

5,665

953

14.000

12,000

10,000

8,000

6,000

4,000

2,000

0

Bookings

## O'ahu by Month 2022 (cont.)



Source: Global Agency Pro as of 11/20/21

### O'ahu by Quarter 2022









Source: Global Agency Pro as of 11/20/21

#### O'ahu by Quarter 2022 (cont.)



Source: Global Agency Pro as of 11/20/21

### Maui by Month 2022









# Maui by Month 2022 (cont.)



Source: Global Agency Pro as of 11/20/21

#### Maui by Quarter 2022









#### Maui by Quarter 2022 (cont.)





## Moloka'i by Month 2022







Bookings

Bookings



## Moloka'i by Month 2022 (cont.)



Source: Global Agency Pro as of 11/20/21

### Moloka'i by Quarter 2022



#### Moloka'i by Quarter 2022 (cont.)



Source: Global Agency Pro as of 11/20/21

### Lāna'i by Month 2022



000

2019 2020 2021 2022

January

000

February

000

March





Bookings

Bookings

1

0

0

0

#### Source: Global Agency Pro as of 11/20/21

0

00

December

### Lāna'i by Month 2022 (cont.)



Source: Global Agency Pro as of 11/20/21

#### Lāna'i by Quarter 2022



#### Lāna'i by Quarter 2022 (cont.)



Source: Global Agency Pro as of 11/20/21

## Kaua'i by Month 2022









## Kaua'i by Month 2022 (cont.)



Source: Global Agency Pro as of 11/20/21

### Kaua'i by Quarter 2022







Travel Agency Booking Pace for Future Arrivals Korea

Book