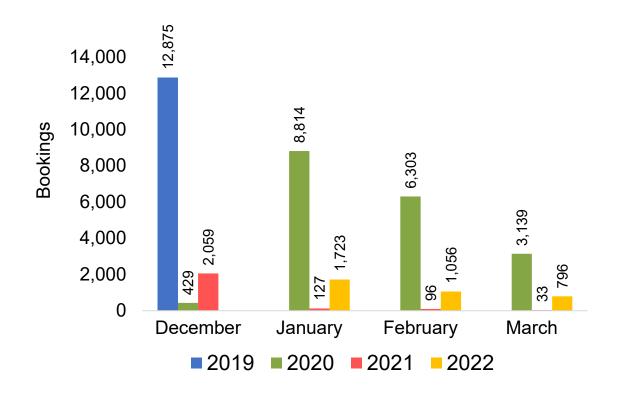

## O'ahu by Month 2022

5,755

929

86

February

2,929

697

31

March

Source: Global Agency Pro as of 11/20/21

11,476

5,665

953

14.000

12,000

10,000

8,000

6,000

4,000

2,000

0

Bookings

## O'ahu by Month 2022 (cont.)

Source: Global Agency Pro as of 11/20/21