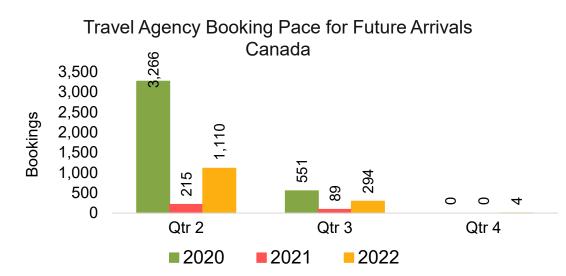

Quarter



Source: Global Agency Pro as of 11/20/21

#### CANADA

#### Travel Agency Booking Pace for Future Arrivals, by Month



#### Travel Agency Booking Pace for Future Arrivals, by Quarter



#### **KOREA**

#### Travel Agency Booking Pace for Future Arrivals, by Month

#### Travel Agency Booking Pace for Future Arrivals, by Quarter





#### AUSTRALIA

Travel Agency Booking Pace for Future Arrivals, by Month



#### Travel Agency Booking Pace for Future Arrivals, by Quarter



## O'ahu by Month 2022





5,755

929

86

February

2,929

697

31

March



Source: Global Agency Pro as of 11/20/21

11,476

5,665

953

14.000

12,000

10,000

8,000

6,000

4,000

2,000

0

Bookings

## O'ahu by Month 2022 (cont.)



Source: Global Agency Pro as of 11/20/21

### O'ahu by Quarter 2022









Source: Global Agency Pro as of 11/20/21

#### O'ahu by Quarter 2022 (cont.)



Source: Global Agency Pro as of 11/20/21

### Maui by Month 2022









# Maui by Month 2022 (cont.)



Source: Global Agency Pro as of 11/20/21

#### Maui by Quarter 2022









#### Maui by Quarter 2022 (cont.)





## Moloka'i by Month 2022







Bookings

Bookings



## Moloka'i by Month 2022 (cont.)



Source: Global Agency Pro as of 11/20/21

### Moloka'i by Quarter 2022



#### Moloka'i by Quarter 2022 (cont.)



Source: Global Agency Pro as of 11/20/21

### Lāna'i by Month 2022



000

2019 2020 2021 2022

January

000

February

000

March





Bookings

Bookings

1

0

0

0

#### Source: Global Agency Pro as of 11/20/21

0

00

December

### Lāna'i by Month 2022 (cont.)



Source: Global Ag