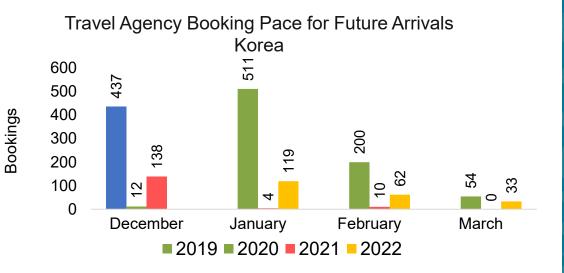

y Month 2022 (cont.)



Source: Global Agency Pro as of 11/20/21

#### Maui by Quarter 2022









#### Maui by Quarter 2022 (cont.)





## Moloka'i by Month 2022







Bookings

Bookings



## Moloka'i by Month 2022 (cont.)



Source: Global Agency Pro as of 11/20/21

### Moloka'i by Quarter 2022



#### Moloka'i by Quarter 2022 (cont.)



Source: Global Agency Pro as of 11/20/21

### Lāna'i by Month 2022



000

2019 2020 2021 2022

January

000

February

000

March





Bookings

Bookings

1

0

0

0

#### Source: Global Agency Pro as of 11/20/21

0

00

December

### Lāna'i by Month 2022 (cont.)



Source: Global Agency Pro as of 11/20/21

#### Lāna'i by Quarter 2022



#### Lāna'i by Quarter 2022 (cont.)



Source: Global Agency Pro as of 11/20/21

## Kaua'i by Month 2022









## Kaua'i by Month 2022 (cont.)



Source: Global Agency Pro as of 11/20/21

### Kaua'i by Quarter 2022







Travel Agency Booking Pace for Future Arrivals Korea

Bookings



### Kaua'i by Quarter 2022 (cont.)



Source: Global Agency Pro as of 11/20/21

## Hawai'i Island by Month 2022









## Hawai'i Island by Month 2022 (cont.)



Source: Global Agency Pro as of 11/20/21

## Hawai'i Island by Quarter 2022









## Hawai'i Island by Quarter 2022 (cont.)



Source: Global Agency Pro as of 11/20/21