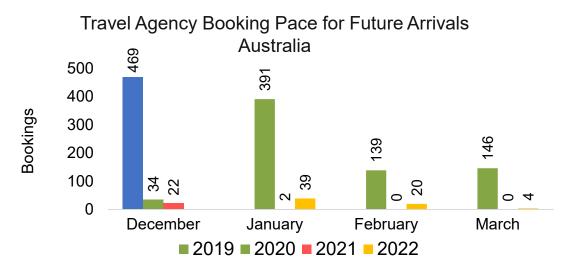

.)



Source: Global Agency Pro as of 11/20/21

### Lāna'i by Month 2022



000

2019 2020 2021 2022

January

000

February

000

March





Bookings

Bookings

1

0

0

0

#### Source: Global Agency Pro as of 11/20/21

0

00

December

### Lāna'i by Month 2022 (cont.)



Source: Global Agency Pro as of 11/20/21

#### Lāna'i by Quarter 2022



#### Lāna'i by Quarter 2022 (cont.)



Source: Global Agency Pro as of 11/20/21

## Kaua'i by Month 2022









## Kaua'i by Month 2022 (cont.)



Source: Global Agency Pro as of 11/20/21

### Kaua'i by Quarter 2022







Travel Agency Booking Pace for Future Arrivals Korea

Bookings



### Kaua'i by Quarter 2022 (cont.)



Source: Global Agency Pro as of 11/20/21

## Hawai'i Island by Month 2022









## Hawai'i Island by Month 2022 (cont.)



Source: Global Agency Pro as of 11/20/21

## Hawai'i Island by Quarter 2022









## Hawai'i Island by Quarter 2022 (cont.)



Source: Global Agency Pro as of 11/20/21