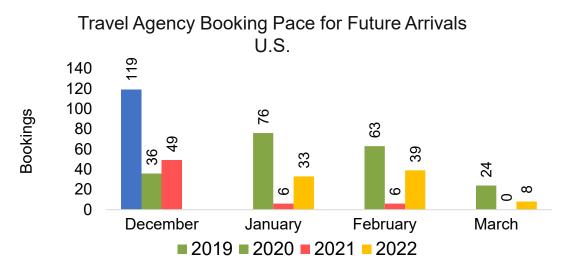

arter





#### AUSTRALIA

Travel Agency Booking Pace for Future Arrivals, by Month



#### Travel Agency Booking Pace for Future Arrivals, by Quarter



## O'ahu by Month 2022





5,755

929

86

February

2,929

697

31

March



Source: Global Agency Pro as of 11/20/21

11,476

5,665

953

14.000

12,000

10,000

8,000

6,000

4,000

2,000

0

Bookings

## O'ahu by Month 2022 (cont.)



Source: Global Agency Pro as of 11/20/21

### O'ahu by Quarter 2022









Source: Global Agency Pro as of 11/20/21

#### O'ahu by Quarter 2022 (cont.)



Source: Global Agency Pro as of 11/20/21

### Maui by Month 2022









# Maui by Month 2022 (cont.)



Source: Global Agency Pro as of 11/20/21

#### Maui by Quarter 2022









#### Maui by Quarter 2022 (cont.)





## Moloka'i by Month 2022







Bookings

Bookings



## Moloka'i by Month 2022 (cont.)



Source: Global Agency Pro as of 11/20/21

### Moloka'i by Quarter 2022



#### Moloka'i by Quarter 2022 (cont.)



Source: Global Agency Pro as of 11/20/21

### Lāna'i by Month 2022



000

2019 2020 2021 2022

January

000

February

000

March





Bookings

Bookings

1

0

0

0

#### Source: Global Agency Pro as of 11/20/21

0

00

December

### Lāna'i by Month 2022 (cont.)



Source: Global Agency Pro as of 11/20/21

#### Lāna'i by Quarter 2022



#### Lāna'i by Quarter 2022 (cont.)



Source: Global Agency Pro as of 11/20/21

## Kaua'i by Month 2022









## Kaua'i by Month 2022 (cont.)



Source: Global Agency Pro as of 11/20/21

### Kaua'i by Quarter 2022







Travel Agency Booking Pace for Future Arrivals Korea