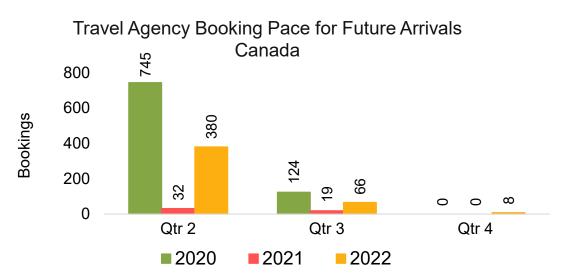

2019 2020 2021 2022

January

000

February

000

March





Bookings

Bookings

1

0

0

0

#### Source: Global Agency Pro as of 11/20/21

0

00

December

### Lāna'i by Month 2022 (cont.)



Source: Global Agency Pro as of 11/20/21

#### Lāna'i by Quarter 2022



#### Lāna'i by Quarter 2022 (cont.)



Source: Global Agency Pro as of 11/20/21

## Kaua'i by Month 2022









## Kaua'i by Month 2022 (cont.)



Source: Global Agency Pro as of 11/20/21

### Kaua'i by Quarter 2022







Travel Agency Booking Pace for Future Arrivals Korea

Bookings



### Kaua'i by Quarter 2022 (cont.)



Source: Global Agency Pro as of 11/20/21

## Hawai'i Island by Month 2022









## Hawai'i Island by Month 2022 (cont.)



Source: Global Agency Pro as of 11/20/21

## Hawai'i Island by Quarter 2022









## Hawai'i Island by Quarter 2022 (cont.)



Source: Global Agency Pro as of 11/20/21