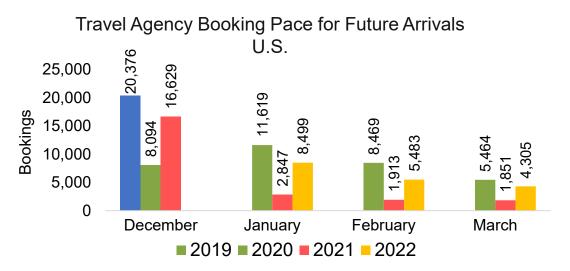

#### Travel Agency Booking Pace for Future Arrivals, by Month

#### Travel Agency Booking Pace for Future Arrivals, by Quarter

Source: Global Agency Pro as of 11/20/21