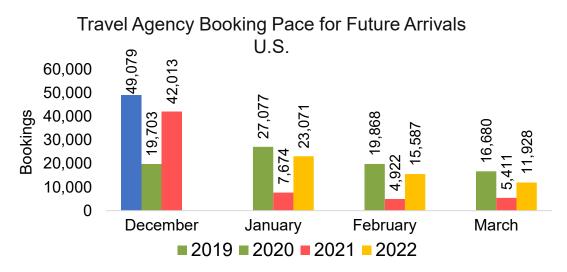

#### Travel Agency Booking Pace for Future Arrivals, by Month

#### 66,986 80,000 70,000 60,000 Bookings 50,000 40,000 15,899 30,000 11,146 10,201 20,000 ,449 ,817 10,000 329 486 249 408 425 481 0 December February March January 2019 2020 **2021 2022**