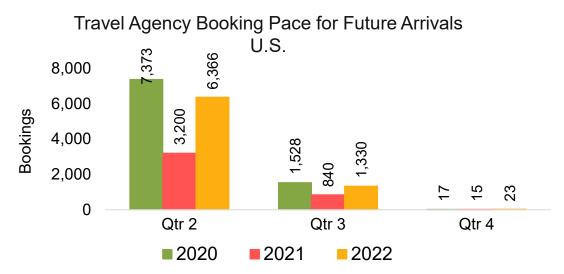

#### Travel Agency Booking Pace for Future Arrivals, by Quarter

Source: Global Agency Pro as of 11/20/21