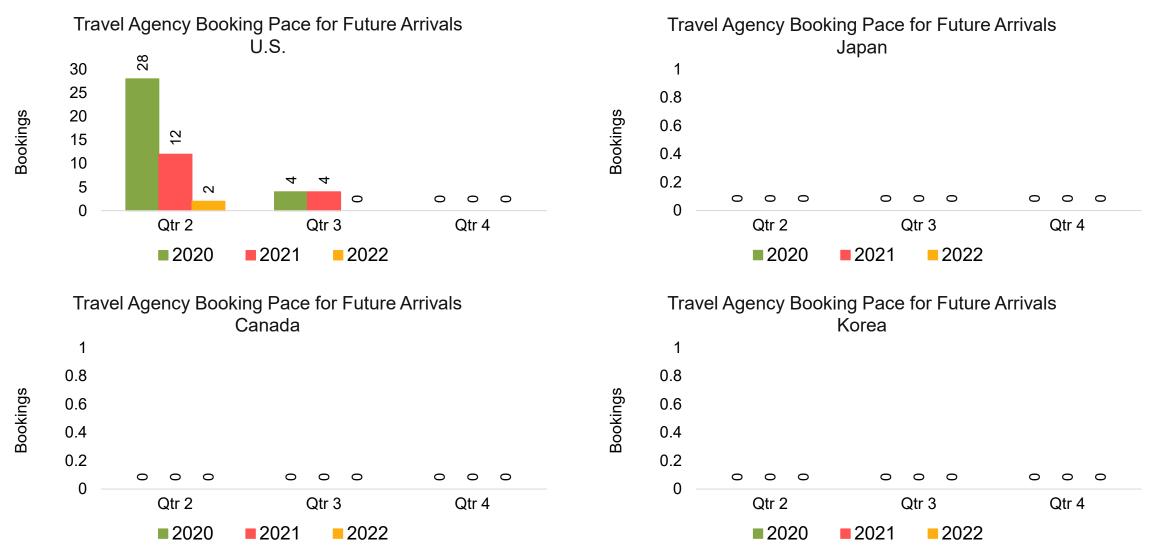

#### Travel Agency Booking Pace for Future Arrivals, by Quarter

Source: Global Agency Pro as of 11/20/21

#### Travel Agency Booking Pace for Future Arrivals, by Quarter