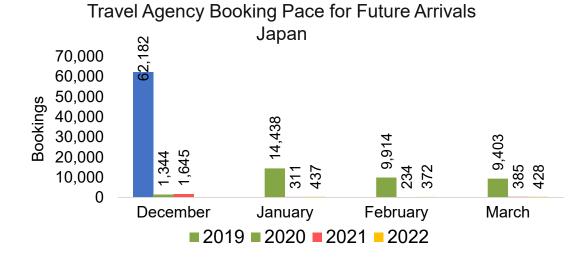

#### Travel Agency Booking Pace for Future Arrivals, by Month

#### Travel Agency Booking Pace for Future Arrivals, by Quarter