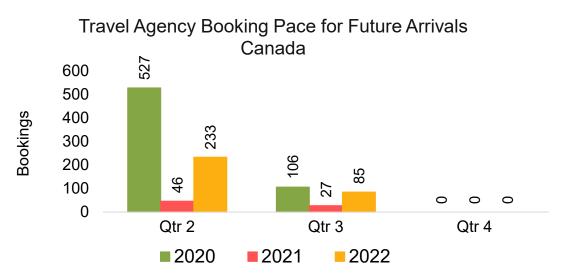

i by Quarter 2022 (cont.)





## Moloka'i by Month 2022







Bookings

Bookings



## Moloka'i by Month 2022 (cont.)



Source: Global Agency Pro as of 11/20/21

### Moloka'i by Quarter 2022



#### Moloka'i by Quarter 2022 (cont.)



Source: Global Agency Pro as of 11/20/21

### Lāna'i by Month 2022



000

2019 2020 2021 2022

January

000

February

000

March





Bookings

Bookings

1

0

0

0

#### Source: Global Agency Pro as of 11/20/21

0

00

December

### Lāna'i by Month 2022 (cont.)



Source: Global Agency Pro as of 11/20/21

#### Lāna'i by Quarter 2022



#### Lāna'i by Quarter 2022 (cont.)



Source: Global Agency Pro as of 11/20/21

## Kaua'i by Month 2022









## Kaua'i by Month 2022 (cont.)



Source: Global Agency Pro as of 11/20/21

### Kaua'i by Quarter 2022







Travel Agency Booking Pace for Future Arrivals Korea

Bookings



### Kaua'i by Quarter 2022 (cont.)



Source: Global Agency Pro as of 11/20/21

## Hawai'i Island by Month 2022









## Hawai'i Island by Month 2022 (cont.)



Source: Global Agency Pro as of 11/20/21

## Hawai'i Island by Quarter 2022









## Hawai'i Island by Quarter 2022 (cont.)



Source: Global Agency Pro as of 11/20/21