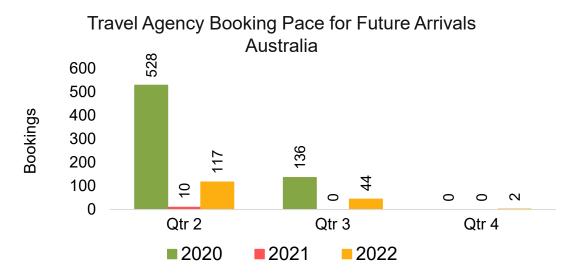

#### AUSTRALIA

Travel Agency Booking Pace for Future Arrivals, by Month

#### Travel Agency Booking Pace for Future Arrivals, by Quarter