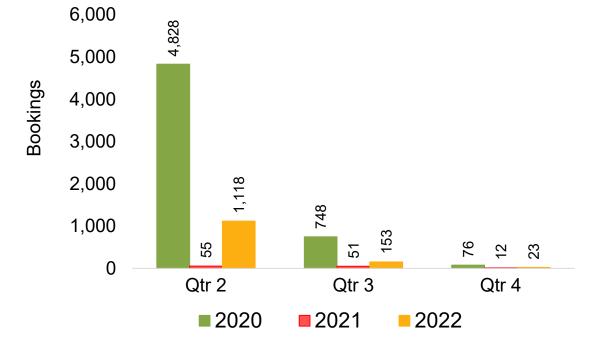

e for Future Arrivals, by Month



#### Travel Agency Booking Pace for Future Arrivals, by Quarter



Source: Global Agency Pro as of 11/20/21



#### Travel Agency Booking Pace for Future Arrivals, by Month

#### 66,986 80,000 70,000 60,000 Bookings 50,000 40,000 15,899 30,000 11,146 10,201 20,000 ,449 ,817 10,000 329 486 249 408 425 481 0 December February March January 2019 2020 **2021 2022**

#### Travel Agency Booking Pace for Future Arrivals, by Quarter



Source: Global Agency Pro as of 11/20/21

#### CANADA

#### Travel Agency Booking Pace for Future Arrivals, by Month



#### Travel Agency Booking Pace for Future Arrivals, by Quarter



#### **KOREA**

#### Travel Agency Booking Pace for Future Arrivals, by Month

#### Travel Agency Booking Pace for Future Arrivals, by Quarter





#### AUSTRALIA

Travel Agency Booking Pace for Future Arrivals, by Month



#### Travel Agency Booking Pace for Future Arrivals, by Quarter



## O'ahu by Month 2022





5,755

929

86

February

2,929

697

31

March



Source: Global Agency Pro as of 11/20/21

11,476

5,665

953

14.000

12,000

10,000

8,000

6,000

4,000

2,000

0

Bookings

## O'ahu by Month 2022 (cont.)



Source: Global Agency Pro as of 11/20/21

### O'ahu by Quarter 2022









Source: Global Agency Pro as of 11/20/21

#### O'ahu by Quarter 2022 (cont.)



Source: Global Agency Pro as of 11/20/21

### Maui by Month 2022









# Maui by Month 2022 (cont.)



Source: Global Agency Pro as of 11/20/21

#### Maui by Quarter 2022









#### Maui by Quarter 2022 (cont.)





## Moloka'i by Month 2022







Boo