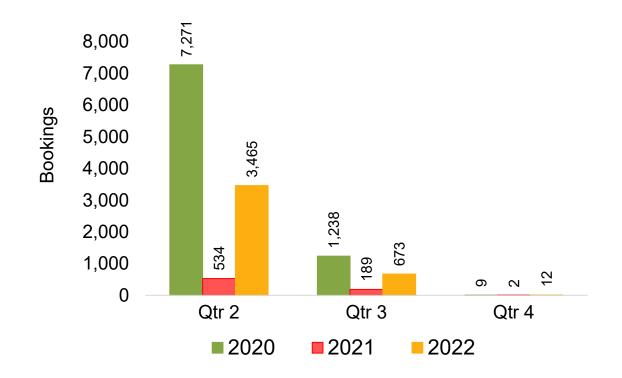

### O'ahu by Quarter 2022

Source: Global Agency Pro as of 11/20/21

#### O'ahu by Quarter 2022 (cont.)

Source: Global Agency Pro as of 11/20/21