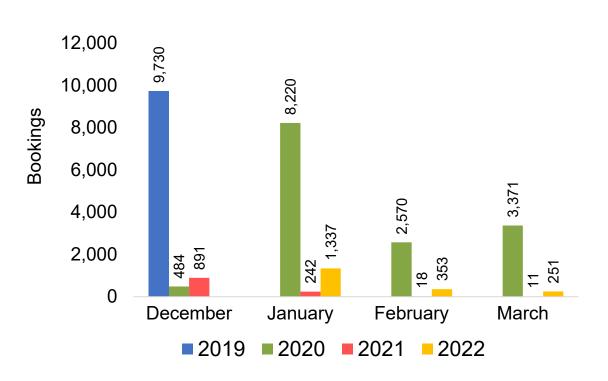

### Maui by Month 2022

# Maui by Month 2022 (cont.)

Source: Global Agency Pro as of 11/20/21