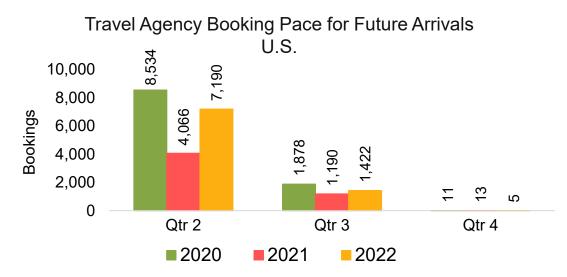

#### Travel Agency Booking Pace for Future Arrivals, by Quarter

Source: Global Agency Pro as of 11/20/21