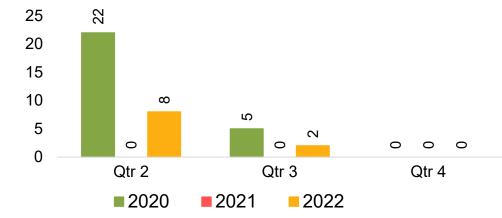

ings

Bookings



## Moloka'i by Month 2022 (cont.)



Source: Global Agency Pro as of 11/20/21

### Moloka'i by Quarter 2022



#### Moloka'i by Quarter 2022 (cont.)



Source: Global Agency Pro as of 11/20/21

### Lāna'i by Month 2022



000

2019 2020 2021 2022

January

000

February

000

March





Bookings

Bookings

1

0

0

0

#### Source: Global Agency Pro as of 11/20/21

0

00

December

### Lāna'i by Month 2022 (cont.)



Source: Global Agency Pro as of 11/20/21

#### Lāna'i by Quarter 2022



#### Lāna'i by Quarter 2022 (cont.)



Source: Global Agency Pro as of 11/20/21

## Kaua'i by Month 2022









## Kaua'i by Month 2022 (cont.)



Source: Global Agency Pro as of 11/20/21

### Kaua'i by Quarter 2022







Travel Agency Booking Pace for Future Arrivals Korea

Bookings



### Kaua'i by Quarter 2022 (cont.)



Source: Global Agency Pro as of 11/20/21

## Hawai'i Island by Month 2022









## Hawai'i Island by Month 2022 (cont.)



Source: Global Agency Pro as of 11/20/21

## Hawai'i Island by Quarter 2022









## Hawai'i Island by Quarter 2022 (cont.)



Source: Global Agency Pro as of 11/20/21