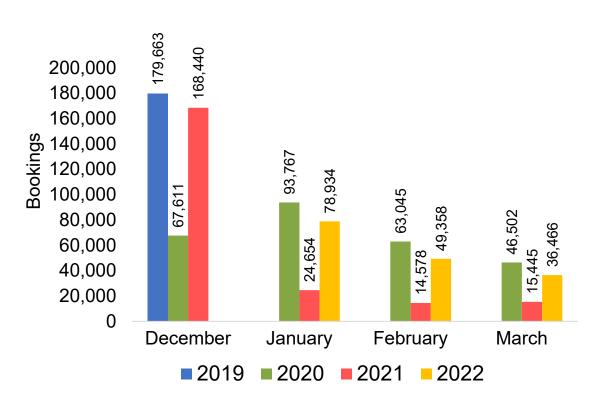

icketing data and one year of advance purchase data.
- The information is updated daily with a recency of two days prior to current date.





# **Global Agency Pro Index**

#### Bookings

 Net sum of the number of visitors (i.e., excluding Hawai'i residents and inter-island travelers) from Sales transactions counted, including Exchanges and Refunds.

#### Booking Date

 The date on which the ticket was purchased by the passenger. Also known as the Sales Date.

#### Travel Date

- The date on which travel is expected to take place.

#### Point of Origin Country

- The country which contains the airport at which the ticket started.

#### Travel Agency

- Travel Agency associated with the ticket is doing business (DBA).





US

#### Travel Agency Booking Pace for Future Arrivals, by Month



#### Travel Agency Booking Pace for Future Arrivals, by Quarter



Source: Global Agency Pro as of 11/20/21



#### Travel Agency Booking Pace for Future Arrivals, by Month

#### 66,986 80,000 70,000 60,000 Bookings 50,000 40,000 15,899 30,000 11,146 10,201 20,000 ,449 ,817 10,000 329 486 249 408 425 481 0 December February March January 2019 2020 **2021 2022**

#### Travel Agency Booking Pace for Future Arrivals, by Quarter



Source: Global Agency Pro as of 11/20/21

#### CANADA

#### Travel Agency Booking Pace for Future Arrivals, by Month



#### Travel Agency Booking Pace for Future Arrivals, by Quarter



#### **KOREA**

#### Travel Agency Booking Pace for Future Arrivals, by Month

#### Travel Agency Booking Pace for Future Arrivals, by Quarter





#### AUSTRALIA

Travel Agency B