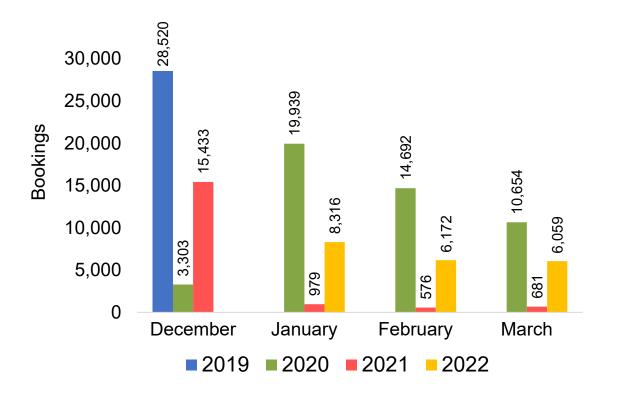

### Maui by Month 2022

# Maui by Month 2022 (cont.)

Source: Global Agency Pro as of 11/20/21