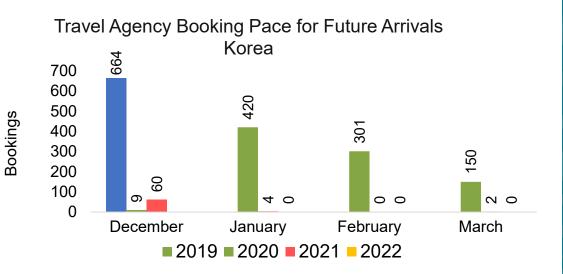

Pace for Future Arrivals, by Quarter



#### **KOREA**

#### Travel Agency Booking Pace for Future Arrivals, by Month

#### Travel Agency Booking Pace for Future Arrivals, by Quarter





#### AUSTRALIA

Travel Agency Booking Pace for Future Arrivals, by Month



#### Travel Agency Booking Pace for Future Arrivals, by Quarter



## O'ahu by Month 2022





5,755

929

86

February

2,929

697

31

March



Source: Global Agency Pro as of 11/20/21

11,476

5,665

953

14.000

12,000

10,000

8,000

6,000

4,000

2,000

0

Bookings

## O'ahu by Month 2022 (cont.)



Source: Global Agency Pro as of 11/20/21

### O'ahu by Quarter 2022









Source: Global Agency Pro as of 11/20/21

#### O'ahu by Quarter 2022 (cont.)



Source: Global Agency Pro as of 11/20/21

### Maui by Month 2022









# Maui by Month 2022 (cont.)



Source: Global Agency Pro as of 11/20/21

#### Maui by Quarter 2022









#### Maui by Quarter 2022 (cont.)





## Moloka'i by Month 2022







Bookings

Bookings



## Moloka'i by Month 2022 (cont.)



Source: Global Agency Pro as of 11/20/21

### Moloka'i by Quarter 2022



#### Moloka'i by Quarter 2022 (cont.)



Source: Global Agency Pro as of 11/20/21

### Lāna'i by Month 2022



000

2019 2020 2021 2022

January

000

February

000

March





Bookings

Bookings

1

0

0

0

#### Source: Global Agency Pro as of 11/20/21

0

00

December

### Lāna'i by Month 2022 (cont.)



Source: Global Agency Pro as of 11/20/21

#### Lāna'i by Quarter 2022



#### Lāna'i by Quarter 2022 (cont.)



Source: Global Agency Pro as of 11/20/21

## Kaua'i by Month 20