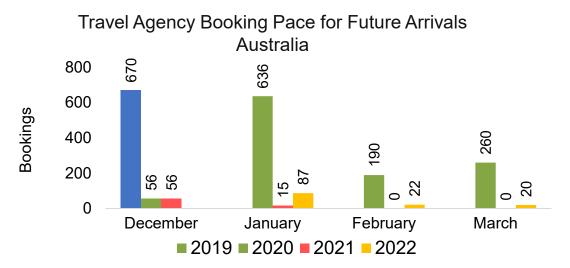

rter



#### **KOREA**

#### Travel Agency Booking Pace for Future Arrivals, by Month

#### Travel Agency Booking Pace for Future Arrivals, by Quarter





#### AUSTRALIA

Travel Agency Booking Pace for Future Arrivals, by Month



#### Travel Agency Booking Pace for Future Arrivals, by Quarter



## O'ahu by Month 2022





5,755

929

86

February

2,929

697

31

March



Source: Global Agency Pro as of 11/20/21

11,476

5,665

953

14.000

12,000

10,000

8,000

6,000

4,000

2,000

0

Bookings

## O'ahu by Month 2022 (cont.)



Source: Global Agency Pro as of 11/20/21

### O'ahu by Quarter 2022









Source: Global Agency Pro as of 11/20/21

#### O'ahu by Quarter 2022 (cont.)



Source: Global Agency Pro as of 11/20/21

### Maui by Month 2022









# Maui by Month 2022 (cont.)



Source: Global Agency Pro as of 11/20/21

#### Maui by Quarter 2022









#### Maui by Quarter 2022 (cont.)





## Moloka'i by Month 2022







Bookings

Bookings



## Moloka'i by Month 2022 (cont.)



Source: Global Agency Pro as of 11/20/21

### Moloka'i by Quarter 2022



#### Moloka'i by Quarter 2022 (cont.)



Source: Global Agency Pro as of 11/20/21

### Lāna'i by Month 2022



000

2019 2020 2021 2022

January

000

February

000

March





Bookings

Bookings

1

0

0

0

#### Source: Global Agency Pro as of 11/20/21

0

00

December

### Lāna'i by Month 2022 (cont.)



Source: Global Agency Pro as of 11/20/21

#### Lāna'i by Quarter 2022



#### Lāna'i by Quarter 2022 (cont.)



Source: Global Agency Pro as of 11/20/21

## Kaua'i by Month 2022









## Kaua'i by Month 2