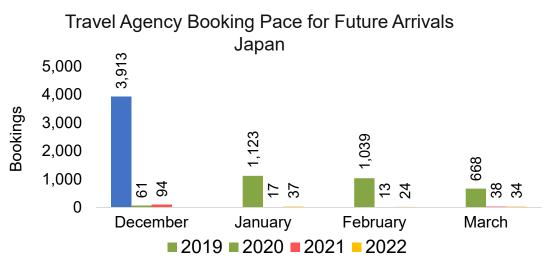

r 2022



#### Moloka'i by Quarter 2022 (cont.)



Source: Global Agency Pro as of 11/20/21

### Lāna'i by Month 2022



000

2019 2020 2021 2022

January

000

February

000

March





Bookings

Bookings

1

0

0

0

#### Source: Global Agency Pro as of 11/20/21

0

00

December

### Lāna'i by Month 2022 (cont.)



Source: Global Agency Pro as of 11/20/21

#### Lāna'i by Quarter 2022



#### Lāna'i by Quarter 2022 (cont.)



Source: Global Agency Pro as of 11/20/21

## Kaua'i by Month 2022









## Kaua'i by Month 2022 (cont.)



Source: Global Agency Pro as of 11/20/21

### Kaua'i by Quarter 2022







Travel Agency Booking Pace for Future Arrivals Korea

Bookings



### Kaua'i by Quarter 2022 (cont.)



Source: Global Agency Pro as of 11/20/21

## Hawai'i Island by Month 2022









## Hawai'i Island by Month 2022 (cont.)



Source: Global Agency Pro as of 11/20/21

## Hawai'i Island by Quarter 2022









## Hawai'i Island by Quarter 2022 (cont.)



Source: Global Agency Pro as of 11/20/21