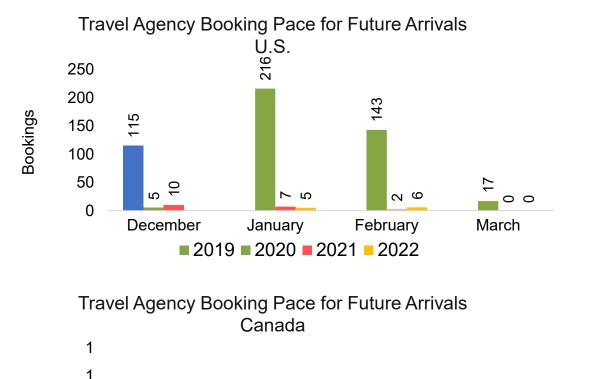

Agency Pro as of 11/20/21

11,476

5,665

953

14.000

12,000

10,000

8,000

6,000

4,000

2,000

0

Bookings

## O'ahu by Month 2022 (cont.)



Source: Global Agency Pro as of 11/20/21

### O'ahu by Quarter 2022









Source: Global Agency Pro as of 11/20/21

#### O'ahu by Quarter 2022 (cont.)



Source: Global Agency Pro as of 11/20/21

### Maui by Month 2022









# Maui by Month 2022 (cont.)



Source: Global Agency Pro as of 11/20/21

#### Maui by Quarter 2022









#### Maui by Quarter 2022 (cont.)





## Moloka'i by Month 2022







Bookings

Bookings



## Moloka'i by Month 2022 (cont.)



Source: Global Agency Pro as of 11/20/21

### Moloka'i by Quarter 2022



#### Moloka'i by Quarter 2022 (cont.)



Source: Global Agency Pro as of 11/20/21

### Lāna'i by Month 2022



000

2019 2020 2021 2022

January

000

February

000

March





Bookings

Bookings

1

0

0

0

#### Source: Global Agency Pro as of 11/20/21

0

00

December

### Lāna'i by Month 2022 (cont.)



Source: Global Agency Pro as of 11/20/21

#### Lāna'i by Quarter 2022



#### Lāna'i by Quarter 2022 (cont.)



Source: Global Agency Pro as of 11/20/21

## Kaua'i by Month 2022









## Kaua'i by Month 2022 (cont.)



Source: Global Agency Pro as of 11/20/21

### Kaua'i by Quarter 2022







Travel Agency Booking Pace for Future Arrivals Korea

Bookings



### Kaua'i by Quarter 2022 (cont.)



Source: Global Agency Pro as of 11/20/21

## Hawai'i Island by Month 2022









## Hawai'i Island by Month 2022 (cont.)



Source: Global Agency Pro as of 11/20/21

## Hawai'i Island by Quarter 2