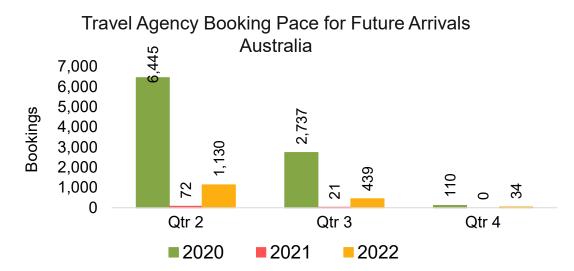

#### AUSTRALIA

Travel Agency Booking Pace for Future Arrivals, by Month

#### Travel Agency Booking Pace for Future Arrivals, by Quarter