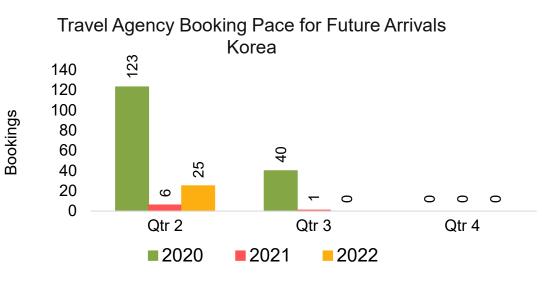

#### **KOREA**

#### Travel Agency Booking Pace for Future Arrivals, by Quarter

### Kaua'i by Quarter 2022

Travel Agency Booking Pace for Future Arrivals Korea

Bookings