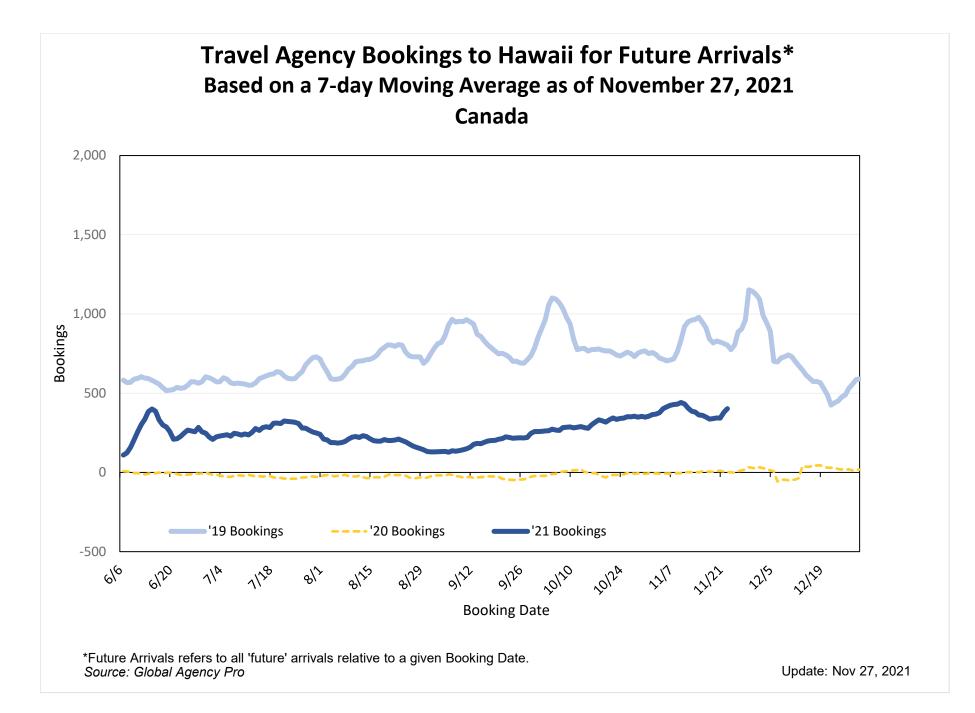

#### Bookings

 Net sum of the number of visitors (i.e., excluding Hawai'i residents and inter-island travelers) from Sales transactions counted, including Exchanges and Refunds.

#### Booking Date

 The date on which the ticket was purchased by the passenger. Also known as the Sales Date.

### Point of Origin Country

- The country which contains the airport at which the ticket started.