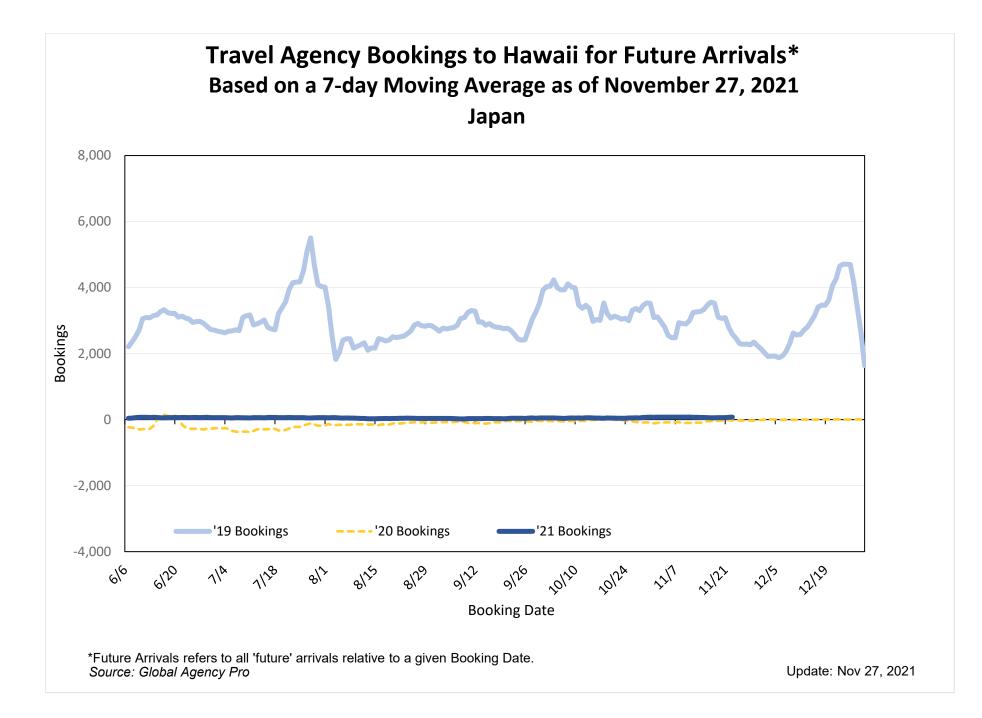

#### Bookings

 Net sum of the number of visitors (i.e., excluding Hawai'i residents and inter-island travelers) from Sales transactions counted, including Exchanges and Refunds.

#### Booking Date

 The date on which the ticket was purchased by the passenger. Also known as the Sales Date.

### Point of Origin Country

- The country which contains the airport at which the ticket started.