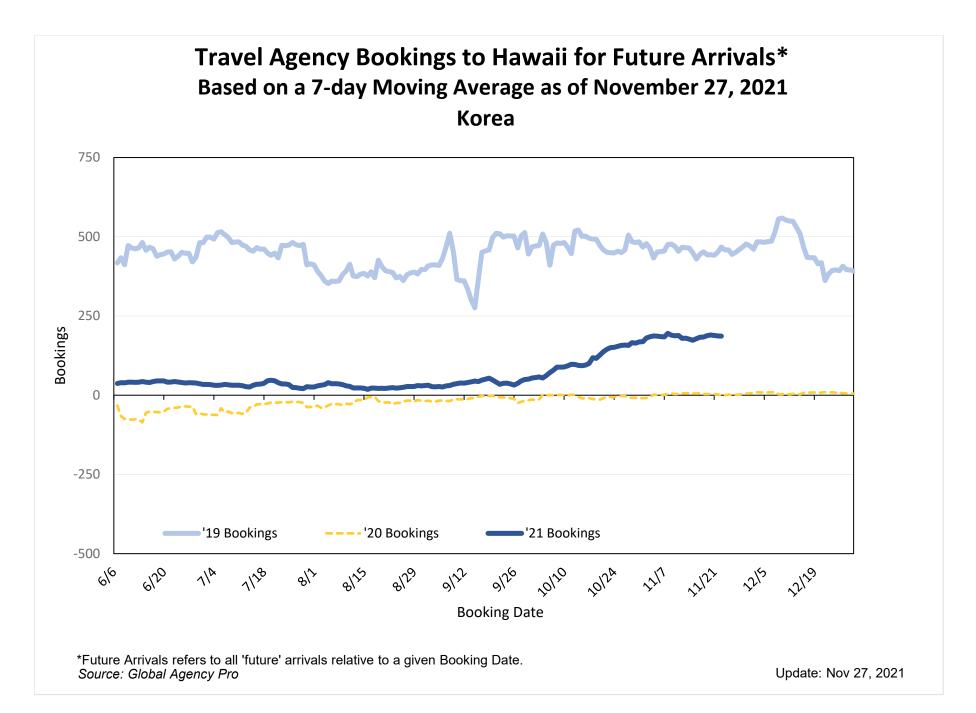

#### Bookings

 Net sum of the number of visitors (i.e., excluding Hawai'i residents and inter-island travelers) from Sales transactions counted, including Exchanges and Refunds.

#### Booking Date

 The date on which the ticket was purchased by the passenger. Also known as the Sales Date.

### Point of Origin Country

- The country which contains the airport at which the ticket started.