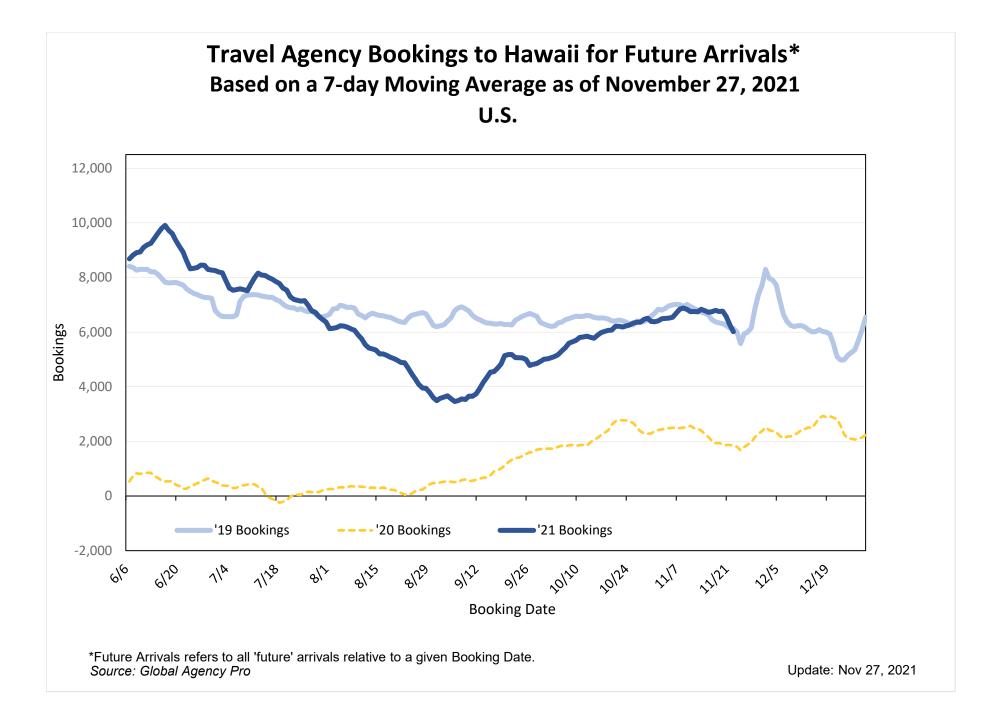

#### Bookings

 Net sum of the number of visitors (i.e., excluding Hawai'i residents and inter-island travelers) from Sales transactions counted, including Exchanges and Refunds.

#### Booking Date

 The date on which the ticket was purchased by the passenger. Also known as the Sales Date.

### Point of Origin Country

- The country which contains the airport at which the ticket started.