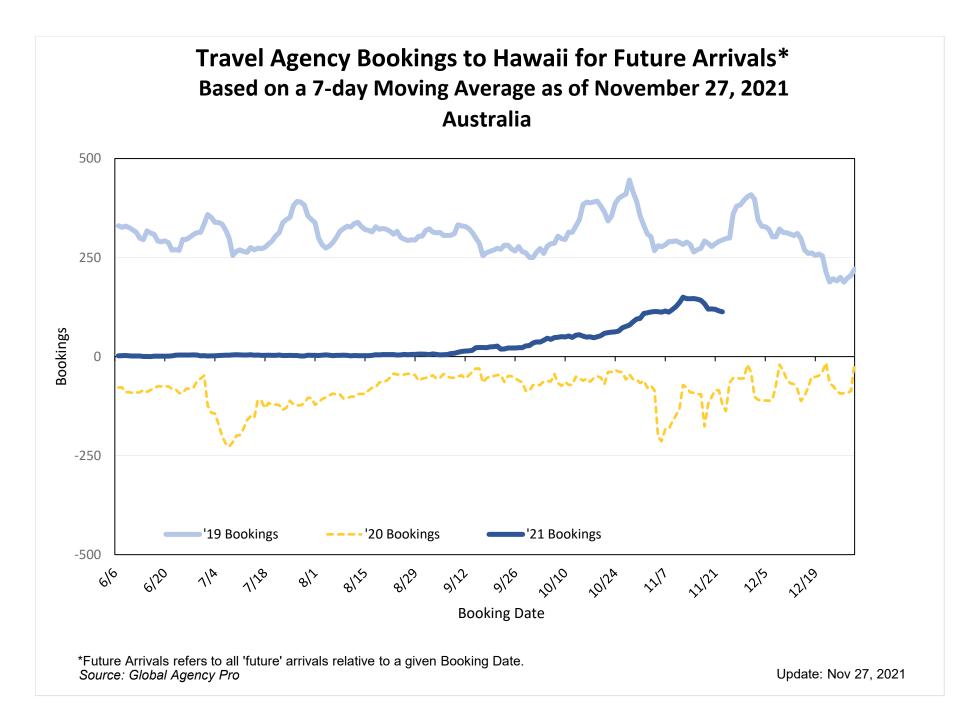

#### Bookings

 Net sum of the number of visitors (i.e., excluding Hawai'i residents and inter-island travelers) from Sales transactions counted, including Exchanges and Refunds.

#### Booking Date

 The date on which the ticket was purchased by the passenger. Also known as the Sales Date.