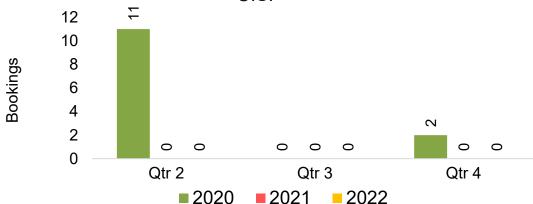

Travel Agency Booking Pickup for Future Arrivals



Travel Agency Booking Pickup for Future Arrivals



# O'ahu by Quarter 2022 (cont.)





### Maui by Month 2022









## Maui by Month 2022 (cont.)



### Maui by Quarter 2022





Travel Agency Booking Pickup for Future Arrivals



Travel Agency Booking Pickup for Future Arrivals
Japan



Travel Agency Booking Pickup for Future Arrivals Korea

Bookings



## Maui by Quarter 2022 (cont.)



#### Moloka'i by Month 2022

Travel Agency Booking Pickup for Future Arrivals U.S.



Travel Agency Booking Pickup for Future Arrivals
Canada







Bookings

Bookings

Travel Agency Booking Pickup for Future Arrivals
Korea



### Moloka'i by Month 2022 (cont.)



#### Moloka'i by Quarter 2022

Travel Agency Booking Pickup for Future Arrivals U.S.



Travel Agency Booking Pickup for Future Arrivals
Canada







Travel Agency Booking Pickup for Future Arrivals Korea



## Moloka'i by Quarter 2022 (cont.)





### Lāna'i by Month 2022









## Lāna'i by Month 2022 (cont.)



#### Lāna'i by Quarter 2022

Travel Agency Booking Pickup for Future Arrivals U.S.



Travel Agency Booking Pickup for Future Arrivals
Canada



Travel Agency Booking Pickup for Future Arrivals
Japan



Travel Agency Booking Pickup for Future Arrivals
Korea



## Lāna'i by Quarter 2022 (cont.)





#### Kaua'i by Month 2022









### Kaua'i by Month 2022 (cont.)



### Kaua'i by Quarter 2022

Travel Agency Booking Pickup for Future Arrivals U.S.



Travel Agency Booking Pickup for Future Arrivals
Canada



Travel Agency Booking Pickup for Future Arrivals