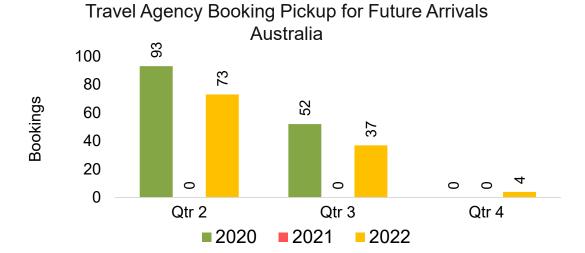

#### **AUSTRALIA**

# Travel Agency Booking Pickup for Future Arrivals, by Quarter