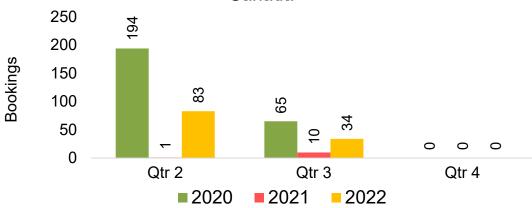

#### CANADA

Travel Agency Booking Pickup for Future Arrivals, by Month

Travel Agency Booking Pickup for Future Arrivals, by Quarter