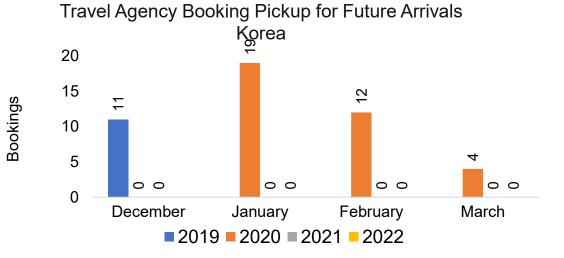

#### **KOREA**

Travel Agency Booking Pickup for Future Arrivals, by Month

Travel Agency Booking Pickup for Future Arrivals, by Quarter