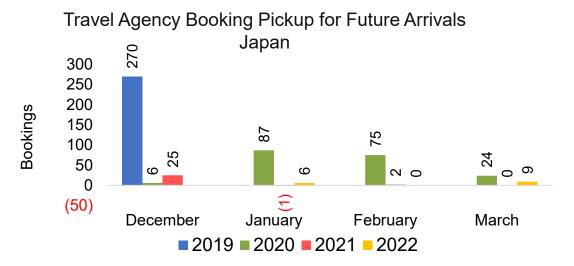

Pickup for Future Arrivals, by Quarter



#### CANADA

Travel Agency Booking Pickup for Future Arrivals, by Month



Travel Agency Booking Pickup for Future Arrivals, by Quarter



#### **KOREA**

Travel Agency Booking Pickup for Future Arrivals, by Month



Travel Agency Booking Pickup for Future Arrivals, by Quarter



#### **AUSTRALIA**

# Travel Agency Booking Pickup for Future Arrivals, by Month



# Travel Agency Booking Pickup for Future Arrivals, by Quarter



#### O'ahu by Month 2022









### O'ahu by Month 2022 (cont.)



### O'ahu by Quarter 2022





Travel Agency Booking Pickup for Future Arrivals



#### Travel Agency Booking Pickup for Future Arrivals



Travel Agency Booking Pickup for Future Arrivals



# O'ahu by Quarter 2022 (cont.)





### Maui by Month 2022









## Maui by Month 2022 (cont.)



### Maui by Quarter 2022





Travel Agency Booking Pickup for Future Arrivals



Travel Agency Booking Pickup for Future Arrivals
Japan



Travel Agency Booking Pickup for Future Arrivals Korea

Bookings



## Maui by Quarter 2022 (cont.)



#### Moloka'i by Month 2022

Travel Agency Booking Pickup for Future Arrivals U.S.



Travel Agency Booking Pickup for Future Arrivals
Canada







Bookings

Bookings

Travel Agency Booking Pickup for Future Arrivals
Korea



### Moloka'i by Month 2022 (cont.)



#### Moloka'i by Quarter 2022

Travel Agency Booking Pickup for Future Arrivals U.S.



Travel Agency Booking Pickup for Future Arrivals
Canada







Travel Agency Booking Pickup for Future Arrivals Korea



## Moloka'i by Quarter 2022 (cont.)





### L