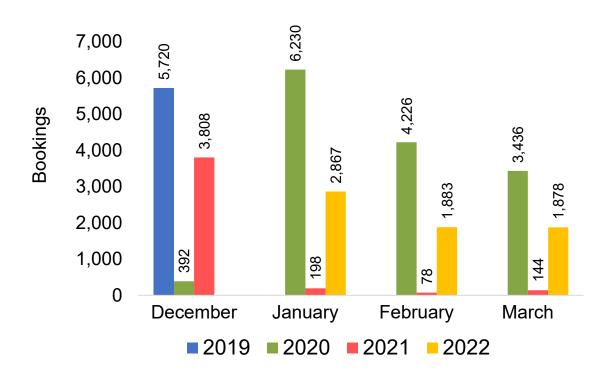

Net difference in month-over-month (or quarter-over-quarter) bookings.

#### Booking Date

The date on which the ticket was purchased by the passenger. Also known as the Sales Date.

#### Travel Date

The date on which travel is expected to take place.

#### Point of Origin Country

The country which contains the airport at which the ticket started.

#### Travel Agency

Travel Agency associated with the ticket is doing business (DBA).





#### US

Travel Agency Booking Pickup for Future Arrivals, by Month



# Travel Agency Booking Pickup for Future Arrivals, by Quarter



#### **JAPAN**

Travel Agency Booking Pickup for Future Arrivals, by Month



# Travel Agency Booking Pickup for Future Arrivals, by Quarter



#### CANADA

Travel Agency Booking Pickup for Future Arrivals, by Month



Travel Agency Booking Pickup for Future Arrivals, by Quarter



#### **KOREA**

Travel Agency Booking Pickup for Future Arrivals, by Month



Travel Agency Booking Pickup for Future Arrivals, by Quarter



#### **AUSTRALIA**

# Travel Agency Booking Pickup for Future Arrivals, by Month



# Travel Agency Booking Pickup for Future Arrivals, by Quarter



#### O'ahu by Month 2022









### O'ahu by Month 2022 (cont.)



### O'ahu by Quarter 2022





Travel Agency Booking Pickup for Future Arrivals



#### Travel Agency Booking Pickup for Future Arrivals



Travel Agency Booking Pickup for Future Arrivals



# O'ahu by Quarter 2022 (cont.)





### Maui by Month 2022









## Maui by Month 2022 (cont.)



### Maui by Quarter 2022





Travel Agency Booking Pickup for Future Arrivals