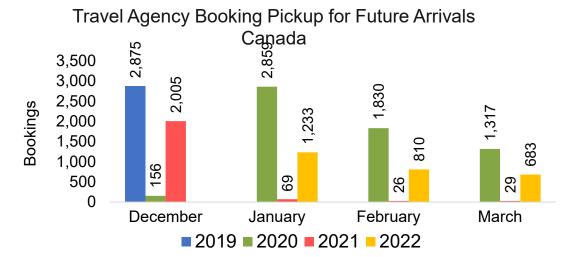

#### CANADA

Travel Agency Booking Pickup for Future Arrivals, by Month

Travel Agency Booking Pickup for Future Arrivals, by Quarter