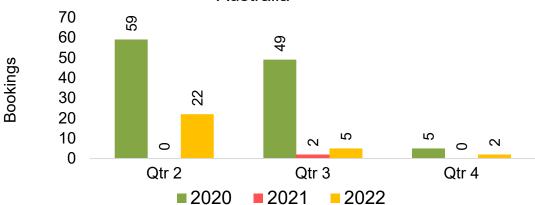

#### **AUSTRALIA**

# Travel Agency Booking Pickup for Future Arrivals, by Quarter