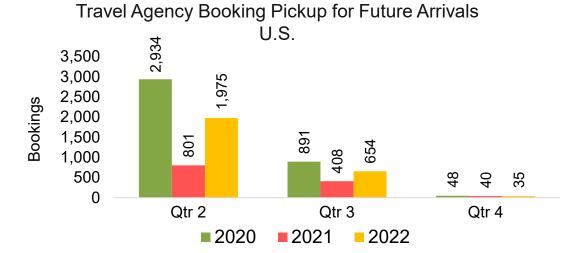

#### US

Travel Agency Booking Pickup for Future Arrivals, by Month

# Travel Agency Booking Pickup for Future Arrivals, by Quarter