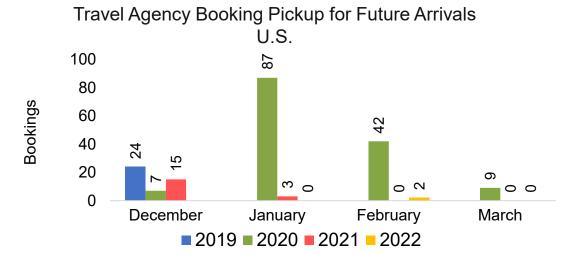

2022 (cont.)



### Maui by Quarter 2022





Travel Agency Booking Pickup for Future Arrivals



Travel Agency Booking Pickup for Future Arrivals
Japan



Travel Agency Booking Pickup for Future Arrivals Korea

Bookings



## Maui by Quarter 2022 (cont.)



#### Moloka'i by Month 2022

Travel Agency Booking Pickup for Future Arrivals U.S.



Travel Agency Booking Pickup for Future Arrivals
Canada







Bookings

Bookings

Travel Agency Booking Pickup for Future Arrivals
Korea



### Moloka'i by Month 2022 (cont.)



#### Moloka'i by Quarter 2022

Travel Agency Booking Pickup for Future Arrivals U.S.



Travel Agency Booking Pickup for Future Arrivals
Canada







Travel Agency Booking Pickup for Future Arrivals Korea



## Moloka'i by Quarter 2022 (cont.)





### Lāna'i by Month 2022









## Lāna'i by Month 2022 (cont.)



#### Lāna'i by Quarter 2022

Travel Agency Booking Pickup for Future Arrivals U.S.



Travel Agency Booking Pickup for Future Arrivals
Canada



Travel Agency Booking Pickup for Future Arrivals
Japan



Travel Agency Booking Pickup for Future Arrivals
Korea



## Lāna'i by Quarter 2022 (cont.)





#### Kaua'i by Month 2022









### Kaua'i by Month 2022 (cont.)



### Kaua'i by Quarter 2022

Travel Agency Booking Pickup for Future Arrivals U.S.



Travel Agency Booking Pickup for Future Arrivals
Canada



Travel Agency Booking Pickup for Future Arrivals



Travel Agency Booking Pickup for Future Arrivals Korea

Bookings



## Kaua'i by Quarter 2022 (cont.)





### Hawai'i Island by Month 2022









## Hawai'i Island by Month 2022 (cont.)