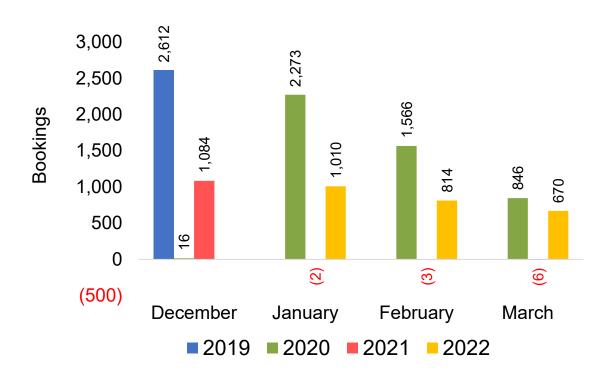

passenger. Also known as the Sales Date.

#### Travel Date

The date on which travel is expected to take place.

#### Point of Origin Country

The country which contains the airport at which the ticket started.

#### Travel Agency

Travel Agency associated with the ticket is doing business (DBA).





#### US

Travel Agency Booking Pickup for Future Arrivals, by Month



# Travel Agency Booking Pickup for Future Arrivals, by Quarter



#### **JAPAN**

Travel Agency Booking Pickup for Future Arrivals, by Month



# Travel Agency Booking Pickup for Future Arrivals, by Quarter



#### CANADA

Travel Agency Booking Pickup for Future Arrivals, by Month



Travel Agency Booking Pickup for Future Arrivals, by Quarter



#### **KOREA**

Travel Agency Booking Pickup for Future Arrivals, by Month



Travel Agency Booking Pickup for Future Arrivals, by Quarter



#### **AUSTRALIA**

# Travel Agency Booking Pickup for Future Arrivals, by Month



# Travel Agency Booking Pickup for Future Arrivals, by Quarter



#### O'ahu by Month 2022









### O'ahu by Month 2022 (cont.)



### O'ahu by Quarter 2022





Travel Agency Booking Pickup for Future Arrivals



#### Travel Agency Booking Pickup for Future Arrivals



Travel Agency Booking Pickup for Future Arrivals



# O'ahu by Quarter 2022 (cont.)





### Maui by Month 2022









## Maui by Month 2022 (cont.)



### Maui by Quarter 2022





Travel Agency Booking Pickup for Future Arrivals



Travel Agency Booking Pickup for Future Arrivals
Japan



Travel Agency Booking Pickup for Future Arrivals Korea

Bookings



## Maui by Qu