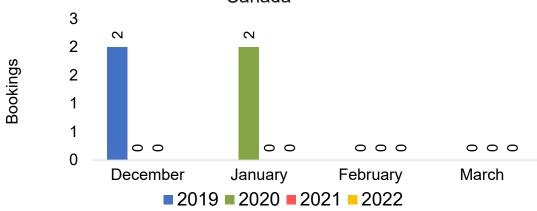

#### CANADA

Travel Agency Booking Pickup for Future Arrivals, by Month

Travel Agency Booking Pickup for Future Arrivals, by Quarter