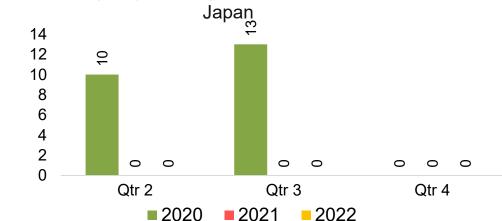

#### **JAPAN**

Travel Agency Booking Pickup for Future Arrivals, by Month

# Travel Agency Booking Pickup for Future Arrivals, by Quarter