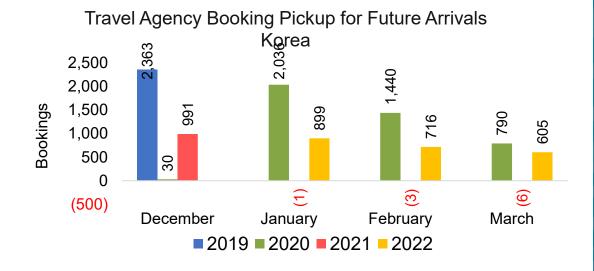

#### **KOREA**

Travel Agency Booking Pickup for Future Arrivals, by Month

Travel Agency Booking Pickup for Future Arrivals, by Quarter