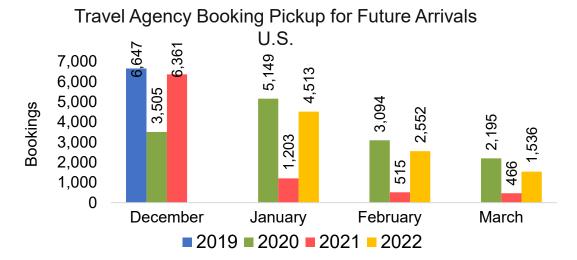

#### US

Travel Agency Booking Pickup for Future Arrivals, by Month

# Travel Agency Booking Pickup for Future Arrivals, by Quarter