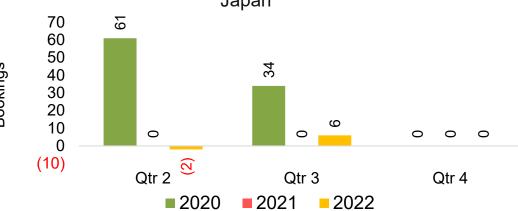

#### **JAPAN**

Travel Agency Booking Pickup for Future Arrivals, by Month

# Travel Agency Booking Pickup for Future Arrivals, by Quarter