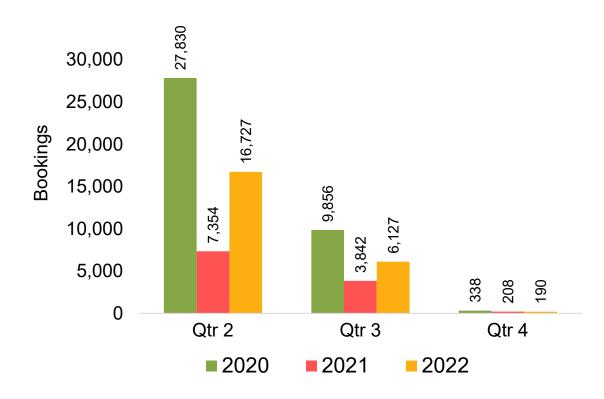

l Agency Pro Index

#### Bookings

 Net sum of the number of visitors (i.e., excluding Hawai'i residents and inter-island travelers) from Sales transactions counted, including Exchanges and Refunds.

#### Booking Pickup

Net difference in month-over-month (or quarter-over-quarter) bookings.

#### Booking Date

The date on which the ticket was purchased by the passenger. Also known as the Sales Date.

#### Travel Date

The date on which travel is expected to take place.

#### Point of Origin Country

The country which contains the airport at which the ticket started.

#### Travel Agency

Travel Agency associated with the ticket is doing business (DBA).





#### US

Travel Agency Booking Pickup for Future Arrivals, by Month



# Travel Agency Booking Pickup for Future Arrivals, by Quarter



#### **JAPAN**

Travel Agency Booking Pickup for Future Arrivals, by Month



# Travel Agency Booking Pickup for Future Arrivals, by Quarter



#### CANADA

Travel Agency Booking Pickup for Future Arrivals, by Month



Travel Agency Booking Pickup for Future Arrivals, by Quarter



#### **KOREA**

Travel Agency Booking Pickup for Future Arrivals, by Month



Travel Agency Booking Pickup for Future Arrivals, by Quarter



#### **AUSTRALIA**

# Travel Agency Booking Pickup for Future Arrivals, by Month



# Travel Agency Booking Pickup for Future Arrivals, by Quarter



#### O'ahu by Month 2022









### O'ahu by Month 2022 (cont.)



### O'ahu by Quarter 2022





Travel Agency Booking Pickup for Future Arrivals



#### Travel Agency Booking Pickup for Future Arrivals



Travel Agency