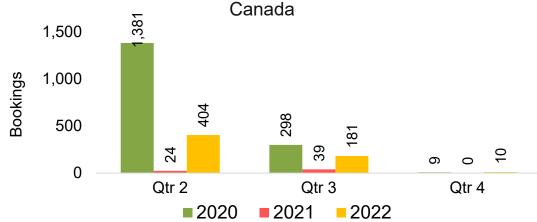

#### CANADA

Travel Agency Booking Pickup for Future Arrivals, by Month

Travel Agency Booking Pickup for Future Arrivals, by Quarter

# Travel Agency Booking Pickup for Future Arrivals, by Quarter