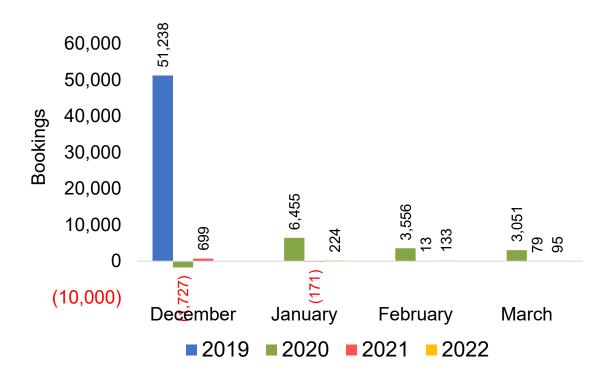

xcluding Hawai'i residents and inter-island travelers) from Sales transactions counted, including Exchanges and Refunds.

#### Booking Pickup

Net difference in month-over-month (or quarter-over-quarter) bookings.

#### Booking Date

The date on which the ticket was purchased by the passenger. Also known as the Sales Date.

#### Travel Date

The date on which travel is expected to take place.

#### Point of Origin Country

The country which contains the airport at which the ticket started.

#### Travel Agency

Travel Agency associated with the ticket is doing business (DBA).





#### US

Travel Agency Booking Pickup for Future Arrivals, by Month



# Travel Agency Booking Pickup for Future Arrivals, by Quarter



#### **JAPAN**

Travel Agency Booking Pickup for Future Arrivals, by Month



# Travel Agency Booking Pickup for Future Arrivals, by Quarter



#### CANADA

Travel Agency Booking Pickup for Future Arrivals, by Month



Travel Agency Booking Pickup for Future Arrivals, by Quarter



#### **KOREA**

Travel Agency Booking Pickup for Future Arrivals, by Month



Travel Agency Booking Pickup for Future Arrivals, by Quarter



#### **AUSTRALIA**

# Travel Agency Booking Pickup for Future Arrivals, by Month



# Travel Agency Booking Pickup for Future Arrivals, by Quarter



#### O'ahu by Month 2022









### O'ahu by Month 2022 (cont.)



### O'ahu by Quarter 2022





Travel Agency Booking Pickup for Future Arrivals



#### Travel Agency Booking Pickup for Future Arrivals



Travel Agency Booking Pickup for Future Arrivals



# O'ahu by Quarter 2022 (cont.)





###