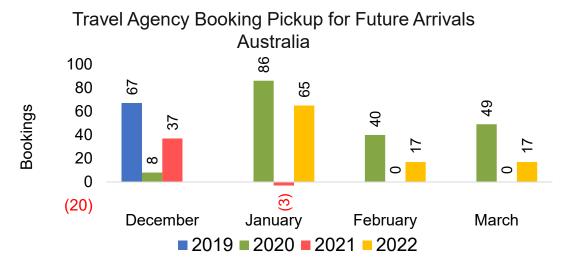

#### **AUSTRALIA**

# Travel Agency Booking Pickup for Future Arrivals, by Month