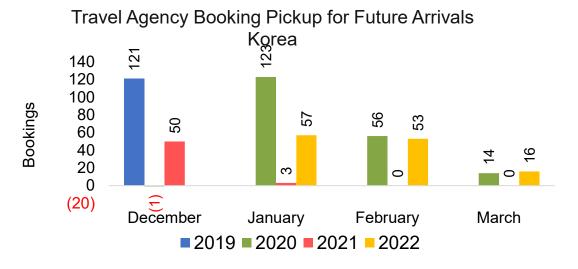

#### **KOREA**

Travel Agency Booking Pickup for Future Arrivals, by Month

Travel Agency Booking Pickup for Future Arrivals, by Quarter