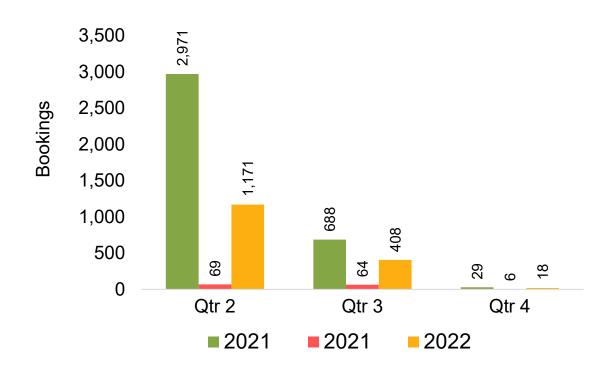

ookings.

#### Booking Date

The date on which the ticket was purchased by the passenger. Also known as the Sales Date.

#### Travel Date

The date on which travel is expected to take place.

#### Point of Origin Country

The country which contains the airport at which the ticket started.

#### Travel Agency

Travel Agency associated with the ticket is doing business (DBA).





#### US

Travel Agency Booking Pickup for Future Arrivals, by Month



# Travel Agency Booking Pickup for Future Arrivals, by Quarter



#### **JAPAN**

Travel Agency Booking Pickup for Future Arrivals, by Month



# Travel Agency Booking Pickup for Future Arrivals, by Quarter



#### CANADA

Travel Agency Booking Pickup for Future Arrivals, by Month



Travel Agency Booking Pickup for Future Arrivals, by Quarter



#### **KOREA**

Travel Agency Booking Pickup for Future Arrivals, by Month



Travel Agency Booking Pickup for Future Arrivals, by Quarter



#### **AUSTRALIA**

# Travel Agency Booking Pickup for Future Arrivals, by Month



# Travel Agency Booking Pickup for Future Arrivals, by Quarter



#### O'ahu by Month 2022









### O'ahu by Month 2022 (cont.)



### O'ahu by Quarter 2022





Travel Agency Booking Pickup for Future Arrivals



#### Travel Agency Booking Pickup for Future Arrivals



Travel Agency Booking Pickup for Future Arrivals



# O'ahu by Quarter 2022 (cont.)





### Maui by Month 2022









## Maui by Month 2022 (cont.)



### Maui by Quarter 2022





Travel Agency Booking Pickup for Future Arrivals



Travel Agency Booking Pickup for Future Arrivals
Japan



Tra