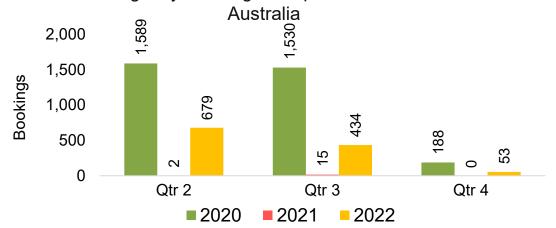

#### **AUSTRALIA**

# Travel Agency Booking Pickup for Future Arrivals, by Month

# Travel Agency Booking Pickup for Future Arrivals, by Quarter