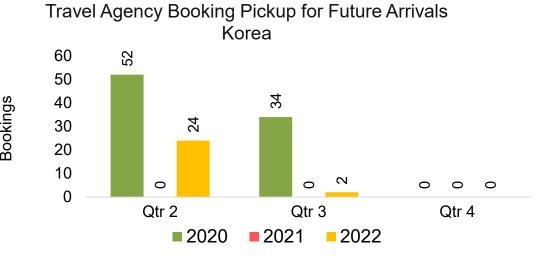

#### **KOREA**

Travel Agency Booking Pickup for Future Arrivals, by Month

Travel Agency Booking Pickup for Future Arrivals, by Quarter