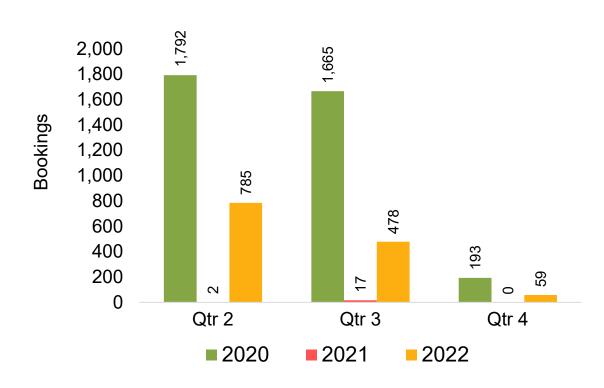

### O'ahu by Quarter 2022

Travel Agency Booking Pickup for Future Arrivals

#### Travel Agency Booking Pickup for Future Arrivals

Travel Agency Booking Pickup for Future Arrivals

# O'ahu by Quarter 2022 (cont.)