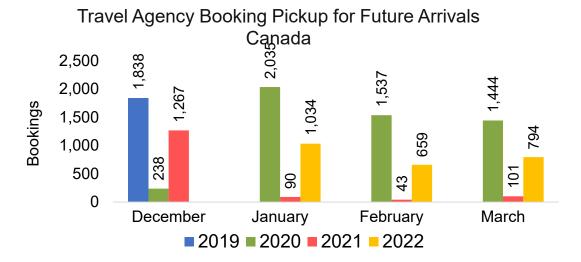

#### CANADA

Travel Agency Booking Pickup for Future Arrivals, by Month

Travel Agency Booking Pickup for Future Arrivals, by Quarter