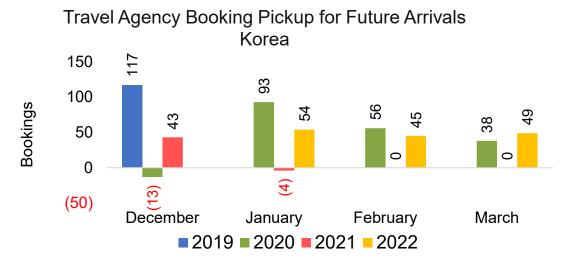

#### **KOREA**

Travel Agency Booking Pickup for Future Arrivals, by Month

Travel Agency Booking Pickup for Future Arrivals, by Quarter