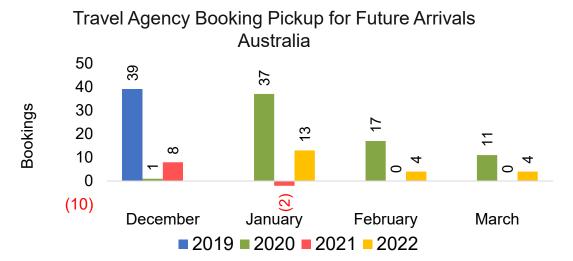

#### **AUSTRALIA**

# Travel Agency Booking Pickup for Future Arrivals, by Month