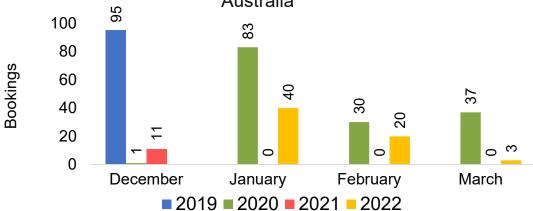

#### **AUSTRALIA**

# Travel Agency Booking Pickup for Future Arrivals, by Month