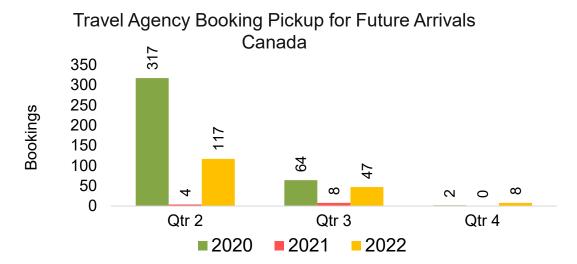

#### CANADA

Travel Agency Booking Pickup for Future Arrivals, by Month

Travel Agency Booking Pickup for Future Arrivals, by Quarter