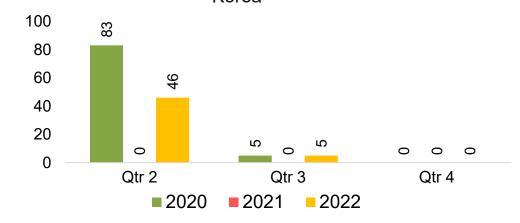

#### **KOREA**

Travel Agency Booking Pickup for Future Arrivals, by Month

Travel Agency Booking Pickup for Future Arrivals, by Quarter