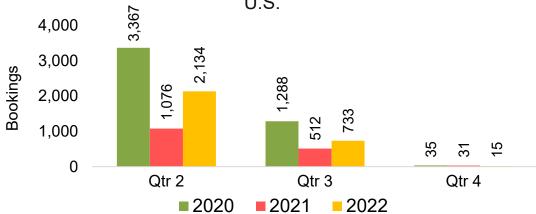

#### US

Travel Agency Booking Pickup for Future Arrivals, by Month

# Travel Agency Booking Pickup for Future Arrivals, by Quarter