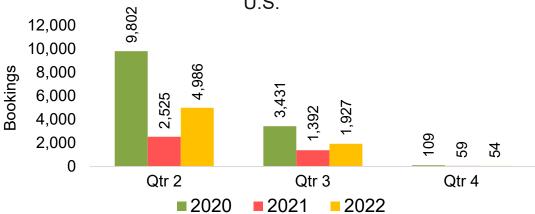

#### US

Travel Agency Booking Pickup for Future Arrivals, by Month

# Travel Agency Booking Pickup for Future Arrivals, by Quarter