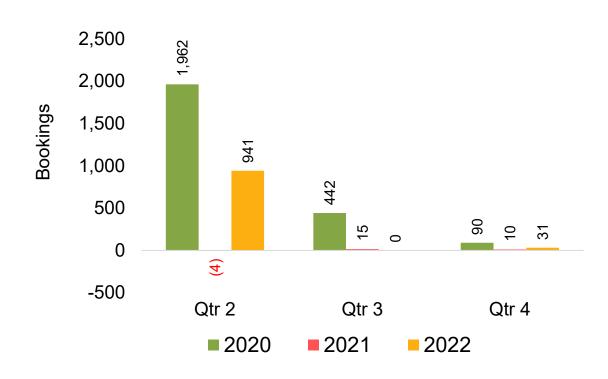

date on which travel is expected to take place.

#### Point of Origin Country

The country which contains the airport at which the ticket started.

#### Travel Agency

Travel Agency associated with the ticket is doing business (DBA).





#### US

Travel Agency Booking Pickup for Future Arrivals, by Month



# Travel Agency Booking Pickup for Future Arrivals, by Quarter



#### **JAPAN**

Travel Agency Booking Pickup for Future Arrivals, by Month



# Travel Agency Booking Pickup for Future Arrivals, by Quarter



#### CANADA

Travel Agency Booking Pickup for Future Arrivals, by Month



Travel Agency Booking Pickup for Future Arrivals, by Quarter



#### **KOREA**

Travel Agency Booking Pickup for Future Arrivals, by Month



Travel Agency Booking Pickup for Future Arrivals, by Quarter



#### **AUSTRALIA**

# Travel Agency Booking Pickup for Future Arrivals, by Month



# Travel Agency Booking Pickup for Future Arrivals, by Quarter



#### O'ahu by Month 2022









### O'ahu by Month 2022 (cont.)



### O'ahu by Quarter 2022





Travel Agency Booking Pickup for Future Arrivals



#### Travel Agency Booking Pickup for Future Arrivals



Travel Agency Booking Pickup for Future Arrivals



# O'ahu by Quarter 2022 (cont.)





### Maui by Month 2022









## Maui by Month 2022 (cont.)



### Maui by Quarter 2022





Travel Agency Booking Pickup for Future Arrivals



Travel Agency Booking Pickup for Future Arrivals
Japan



Travel Agency Booking Pickup for Future Arrivals Korea

Bookings



## Maui by Quarter 2022 (cont.)



#### Moloka'i by Month 2022

Travel Agency