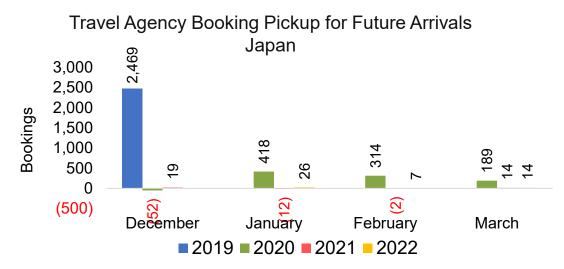

2022 (cont.)





### Lāna'i by Month 2022









## Lāna'i by Month 2022 (cont.)



#### Lāna'i by Quarter 2022

Travel Agency Booking Pickup for Future Arrivals U.S.



Travel Agency Booking Pickup for Future Arrivals
Canada



Travel Agency Booking Pickup for Future Arrivals
Japan



Travel Agency Booking Pickup for Future Arrivals
Korea



## Lāna'i by Quarter 2022 (cont.)





#### Kaua'i by Month 2022









### Kaua'i by Month 2022 (cont.)



### Kaua'i by Quarter 2022

Travel Agency Booking Pickup for Future Arrivals U.S.



Travel Agency Booking Pickup for Future Arrivals
Canada



Travel Agency Booking Pickup for Future Arrivals



Travel Agency Booking Pickup for Future Arrivals Korea

Bookings



## Kaua'i by Quarter 2022 (cont.)





### Hawai'i Island by Month 2022









## Hawai'i Island by Month 2022 (cont.)





### Hawai'i Island by Quarter 2022









## Hawai'i Island by Quarter 2022 (cont.)