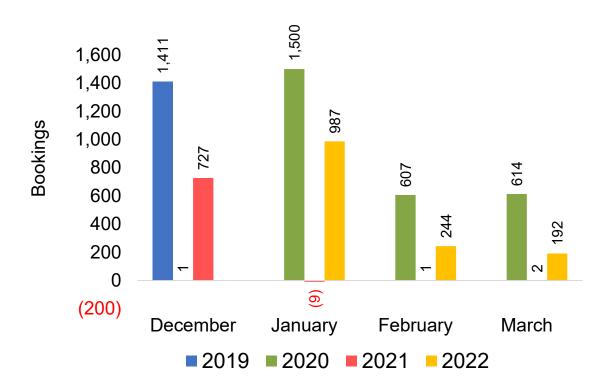

country which contains the airport at which the ticket started.

#### Travel Agency

Travel Agency associated with the ticket is doing business (DBA).





#### US

Travel Agency Booking Pickup for Future Arrivals, by Month



# Travel Agency Booking Pickup for Future Arrivals, by Quarter



#### **JAPAN**

Travel Agency Booking Pickup for Future Arrivals, by Month



# Travel Agency Booking Pickup for Future Arrivals, by Quarter



#### CANADA

Travel Agency Booking Pickup for Future Arrivals, by Month



Travel Agency Booking Pickup for Future Arrivals, by Quarter



#### **KOREA**

Travel Agency Booking Pickup for Future Arrivals, by Month



Travel Agency Booking Pickup for Future Arrivals, by Quarter



#### **AUSTRALIA**

# Travel Agency Booking Pickup for Future Arrivals, by Month



# Travel Agency Booking Pickup for Future Arrivals, by Quarter



#### O'ahu by Month 2022









### O'ahu by Month 2022 (cont.)



### O'ahu by Quarter 2022





Travel Agency Booking Pickup for Future Arrivals



#### Travel Agency Booking Pickup for Future Arrivals



Travel Agency Booking Pickup for Future Arrivals



# O'ahu by Quarter 2022 (cont.)





### Maui by Month 2022









## Maui by Month 2022 (cont.)



### Maui by Quarter 2022





Travel Agency Booking Pickup for Future Arrivals



Travel Agency Booking Pickup for Future Arrivals
Japan



Travel Agency Booking Pickup for Future Arrivals Korea

Bookings



## Maui by Quarter 2022 (cont.)



#### Moloka'i by Month 2022

Travel Agency Booking Pickup for Future Arrivals U.S.



Travel Agency Booking Pickup for Future