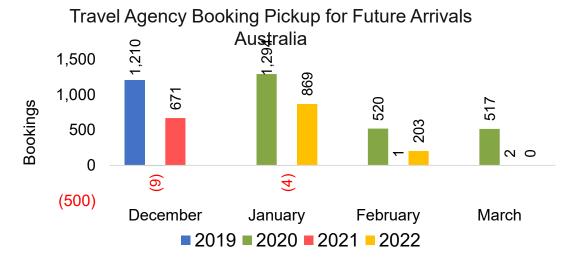

#### **AUSTRALIA**

# Travel Agency Booking Pickup for Future Arrivals, by Month