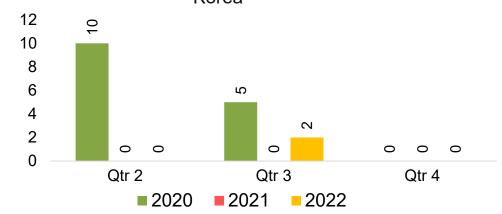

#### **KOREA**

Travel Agency Booking Pickup for Future Arrivals, by Month

Travel Agency Booking Pickup for Future Arrivals, by Quarter