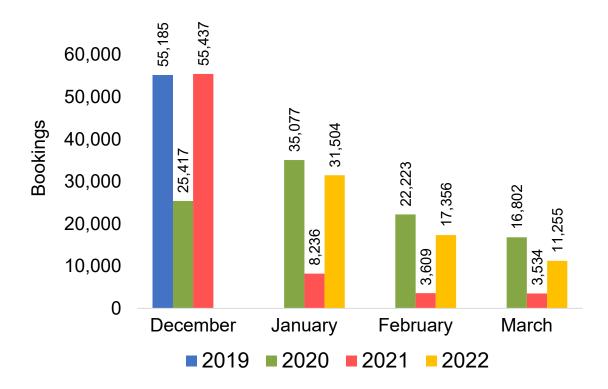

with a recency of two days prior to current date.





#### Global Agency Pro Index

#### Bookings

 Net sum of the number of visitors (i.e., excluding Hawai'i residents and inter-island travelers) from Sales transactions counted, including Exchanges and Refunds.

#### Booking Pickup

Net difference in month-over-month (or quarter-over-quarter) bookings.

#### Booking Date

The date on which the ticket was purchased by the passenger. Also known as the Sales Date.

#### Travel Date

The date on which travel is expected to take place.

#### Point of Origin Country

The country which contains the airport at which the ticket started.

#### Travel Agency

Travel Agency associated with the ticket is doing business (DBA).





#### US

Travel Agency Booking Pickup for Future Arrivals, by Month



# Travel Agency Booking Pickup for Future Arrivals, by Quarter



#### **JAPAN**

Travel Agency Booking Pickup for Future Arrivals, by Month



# Travel Agency Booking Pickup for Future Arrivals, by Quarter



#### CANADA

Travel Agency Booking Pickup for Future Arrivals, by Month



Travel Agency Booking Pickup for Future Arrivals, by Quarter



#### **KOREA**

Travel Agency Booking Pickup for Future Arrivals, by Month



Travel Agency Booking Pickup for Future Arrivals, by Quarter



#### **AUSTRALIA**

# Travel Agency Booking Pickup for Future Arrivals, by Month



# Travel Agency Booking Pickup for Future Arrivals, by Quarter



#### O'ahu by Month 2022









### O'ahu by Month 2022 (cont.)



### O'ahu by Quarter 2022





Travel Agency Booking Pickup for Future Arrivals



####