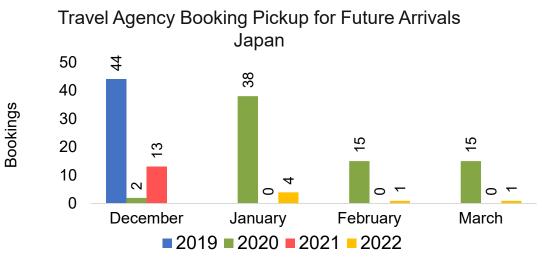

for Future Arrivals
Canada







Bookings

Bookings

Travel Agency Booking Pickup for Future Arrivals
Korea



### Moloka'i by Month 2022 (cont.)



#### Moloka'i by Quarter 2022

Travel Agency Booking Pickup for Future Arrivals U.S.



Travel Agency Booking Pickup for Future Arrivals
Canada







Travel Agency Booking Pickup for Future Arrivals Korea



## Moloka'i by Quarter 2022 (cont.)





### Lāna'i by Month 2022









## Lāna'i by Month 2022 (cont.)



#### Lāna'i by Quarter 2022

Travel Agency Booking Pickup for Future Arrivals U.S.



Travel Agency Booking Pickup for Future Arrivals
Canada



Travel Agency Booking Pickup for Future Arrivals
Japan



Travel Agency Booking Pickup for Future Arrivals
Korea



## Lāna'i by Quarter 2022 (cont.)





#### Kaua'i by Month 2022









### Kaua'i by Month 2022 (cont.)



### Kaua'i by Quarter 2022

Travel Agency Booking Pickup for Future Arrivals U.S.



Travel Agency Booking Pickup for Future Arrivals
Canada



Travel Agency Booking Pickup for Future Arrivals



Travel Agency Booking Pickup for Future Arrivals Korea

Bookings



## Kaua'i by Quarter 2022 (cont.)





### Hawai'i Island by Month 2022









## Hawai'i Island by Month 2022 (cont.)





### Hawai'i Island by Quarter 2022









## Hawai'i Island by Quarter 2022 (cont.)