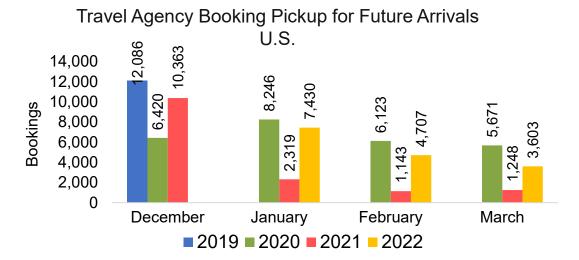

king Pickup for Future Arrivals, by Quarter



#### CANADA

Travel Agency Booking Pickup for Future Arrivals, by Month



Travel Agency Booking Pickup for Future Arrivals, by Quarter



#### **KOREA**

Travel Agency Booking Pickup for Future Arrivals, by Month



Travel Agency Booking Pickup for Future Arrivals, by Quarter



#### **AUSTRALIA**

# Travel Agency Booking Pickup for Future Arrivals, by Month



# Travel Agency Booking Pickup for Future Arrivals, by Quarter



#### O'ahu by Month 2022









### O'ahu by Month 2022 (cont.)



### O'ahu by Quarter 2022





Travel Agency Booking Pickup for Future Arrivals



#### Travel Agency Booking Pickup for Future Arrivals



Travel Agency Booking Pickup for Future Arrivals



# O'ahu by Quarter 2022 (cont.)





### Maui by Month 2022









## Maui by Month 2022 (cont.)



### Maui by Quarter 2022





Travel Agency Booking Pickup for Future Arrivals



Travel Agency Booking Pickup for Future Arrivals
Japan



Travel Agency Booking Pickup for Future Arrivals Korea

Bookings



## Maui by Quarter 2022 (cont.)



#### Moloka'i by Month 2022

Travel Agency Booking Pickup for Future Arrivals U.S.



Travel Agency Booking Pickup for Future Arrivals
Canada







Bookings

Bookings

Travel Agency Booking Pickup for Future Arrivals
Korea



### Moloka'i by Month 2022 (cont.)



#### Moloka'i by Quarter 2022

Travel Agency Booking Pickup for Future Arrivals U.S.



Travel Agency Booking Pickup for Future Arrivals
Canada







Travel Agency Booking Pickup for Future Arrivals Korea



## Moloka'i by Quarter 2022 (cont.)





#