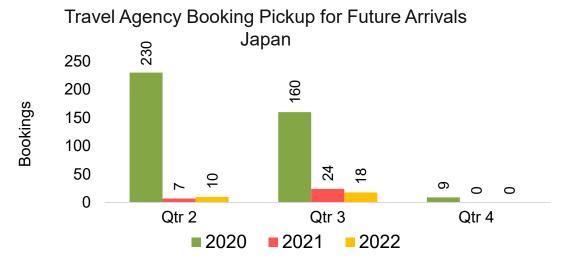

#### **JAPAN**

Travel Agency Booking Pickup for Future Arrivals, by Month

# Travel Agency Booking Pickup for Future Arrivals, by Quarter