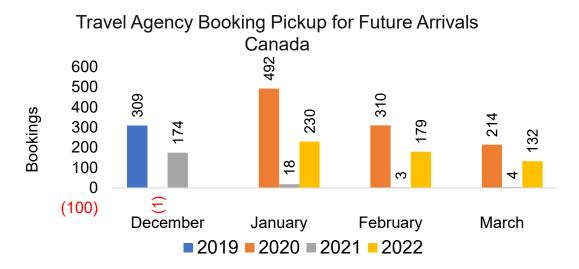

#### CANADA

Travel Agency Booking Pickup for Future Arrivals, by Month

Travel Agency Booking Pickup for Future Arrivals, by Quarter