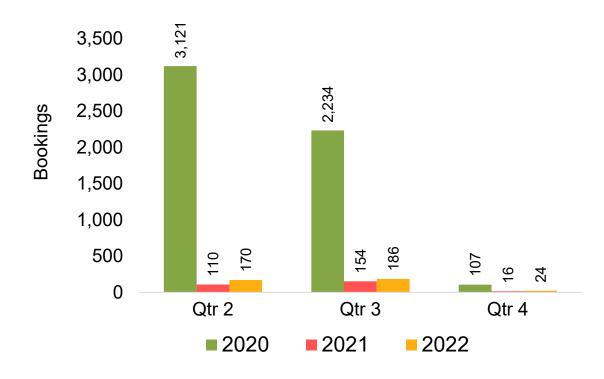

transactions counted, including Exchanges and Refunds.

#### Booking Pickup

Net difference in month-over-month (or quarter-over-quarter) bookings.

#### Booking Date

The date on which the ticket was purchased by the passenger. Also known as the Sales Date.

#### Travel Date

The date on which travel is expected to take place.

#### Point of Origin Country

The country which contains the airport at which the ticket started.

#### Travel Agency

Travel Agency associated with the ticket is doing business (DBA).





#### US

Travel Agency Booking Pickup for Future Arrivals, by Month



# Travel Agency Booking Pickup for Future Arrivals, by Quarter



#### **JAPAN**

Travel Agency Booking Pickup for Future Arrivals, by Month



# Travel Agency Booking Pickup for Future Arrivals, by Quarter



#### CANADA

Travel Agency Booking Pickup for Future Arrivals, by Month



Travel Agency Booking Pickup for Future Arrivals, by Quarter



#### **KOREA**

Travel Agency Booking Pickup for Future Arrivals, by Month



Travel Agency Booking Pickup for Future Arrivals, by Quarter



#### **AUSTRALIA**

# Travel Agency Booking Pickup for Future Arrivals, by Month



# Travel Agency Booking Pickup for Future Arrivals, by Quarter



#### O'ahu by Month 2022









### O'ahu by Month 2022 (cont.)



### O'ahu by Quarter 2022





Travel Agency Booking Pickup for Future Arrivals



#### Travel Agency Booking Pickup for Future Arrivals



Travel Agency Booking Pickup for Future Arrivals



# O'ahu by Quarter 2022 (cont.)





### Maui by Month 2022









## Maui by Month 2022 (cont.)



###