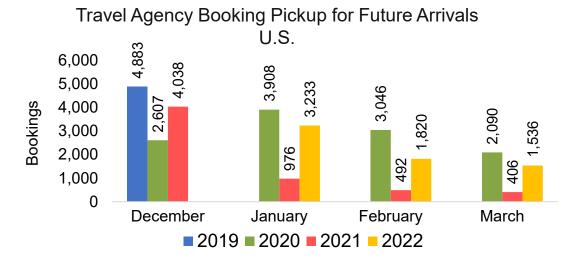

kup for Future Arrivals
Canada







Bookings

Bookings

Travel Agency Booking Pickup for Future Arrivals
Korea



### Moloka'i by Month 2022 (cont.)



#### Moloka'i by Quarter 2022

Travel Agency Booking Pickup for Future Arrivals U.S.



Travel Agency Booking Pickup for Future Arrivals
Canada







Travel Agency Booking Pickup for Future Arrivals Korea



## Moloka'i by Quarter 2022 (cont.)





### Lāna'i by Month 2022









## Lāna'i by Month 2022 (cont.)



#### Lāna'i by Quarter 2022

Travel Agency Booking Pickup for Future Arrivals U.S.



Travel Agency Booking Pickup for Future Arrivals
Canada



Travel Agency Booking Pickup for Future Arrivals
Japan



Travel Agency Booking Pickup for Future Arrivals
Korea



## Lāna'i by Quarter 2022 (cont.)





#### Kaua'i by Month 2022









### Kaua'i by Month 2022 (cont.)



### Kaua'i by Quarter 2022

Travel Agency Booking Pickup for Future Arrivals U.S.



Travel Agency Booking Pickup for Future Arrivals
Canada



Travel Agency Booking Pickup for Future Arrivals



Travel Agency Booking Pickup for Future Arrivals Korea

Bookings



## Kaua'i by Quarter 2022 (cont.)





### Hawai'i Island by Month 2022









## Hawai'i Island by Month 2022 (cont.)





### Hawai'i Island by Quarter 2022









## Hawai'i Island by Quarter 2022 (cont.)