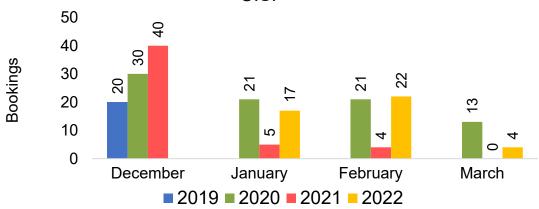

ing Pickup for Future Arrivals, by Month



# Travel Agency Booking Pickup for Future Arrivals, by Quarter



#### O'ahu by Month 2022









### O'ahu by Month 2022 (cont.)



### O'ahu by Quarter 2022





Travel Agency Booking Pickup for Future Arrivals



#### Travel Agency Booking Pickup for Future Arrivals



Travel Agency Booking Pickup for Future Arrivals



# O'ahu by Quarter 2022 (cont.)





### Maui by Month 2022









## Maui by Month 2022 (cont.)



### Maui by Quarter 2022





Travel Agency Booking Pickup for Future Arrivals



Travel Agency Booking Pickup for Future Arrivals
Japan



Travel Agency Booking Pickup for Future Arrivals Korea

Bookings



## Maui by Quarter 2022 (cont.)



#### Moloka'i by Month 2022

Travel Agency Booking Pickup for Future Arrivals U.S.



Travel Agency Booking Pickup for Future Arrivals
Canada







Bookings

Bookings

Travel Agency Booking Pickup for Future Arrivals
Korea



### Moloka'i by Month 2022 (cont.)



#### Moloka'i by Quarter 2022

Travel Agency Booking Pickup for Future Arrivals U.S.



Travel Agency Booking Pickup for Future Arrivals
Canada







Travel Agency Booking Pickup for Future Arrivals Korea



## Moloka'i by Quarter 2022 (cont.)





### Lāna'i by Month 2022









## Lāna'i by Month 2022 (cont.)



#### Lāna'i by Quarter 2022

Travel Agency Booking Pickup for Future Arrivals U.S.



Travel Agency Booking Pickup for Future Arrivals
Canada



Travel Agency Booking Pickup for Future Arrivals
Japan



Travel Agency Booking Pickup for Future Arrivals
Korea



## Lāna'i by Quarter 2022 (cont.)