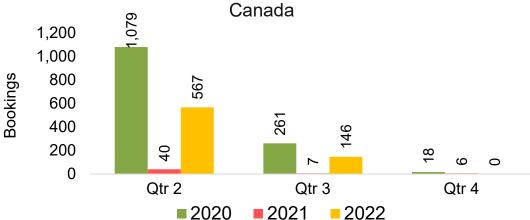

#### CANADA

Travel Agency Booking Pickup for Future Arrivals, by Month

Travel Agency Booking Pickup for Future Arrivals, by Quarter