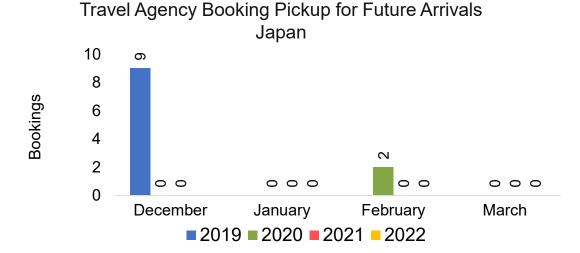

(cont.)



### Maui by Quarter 2022





Travel Agency Booking Pickup for Future Arrivals



Travel Agency Booking Pickup for Future Arrivals
Japan



Travel Agency Booking Pickup for Future Arrivals Korea

Bookings



## Maui by Quarter 2022 (cont.)



#### Moloka'i by Month 2022

Travel Agency Booking Pickup for Future Arrivals U.S.



Travel Agency Booking Pickup for Future Arrivals
Canada







Bookings

Bookings

Travel Agency Booking Pickup for Future Arrivals
Korea



### Moloka'i by Month 2022 (cont.)



#### Moloka'i by Quarter 2022

Travel Agency Booking Pickup for Future Arrivals U.S.



Travel Agency Booking Pickup for Future Arrivals
Canada







Travel Agency Booking Pickup for Future Arrivals Korea



## Moloka'i by Quarter 2022 (cont.)





### Lāna'i by Month 2022









## Lāna'i by Month 2022 (cont.)



#### Lāna'i by Quarter 2022

Travel Agency Booking Pickup for Future Arrivals U.S.



Travel Agency Booking Pickup for Future Arrivals
Canada



Travel Agency Booking Pickup for Future Arrivals
Japan



Travel Agency Booking Pickup for Future Arrivals
Korea



## Lāna'i by Quarter 2022 (cont.)





#### Kaua'i by Month 2022









### Kaua'i by Month 2022 (cont.)



### Kaua'i by Quarter 2022

Travel Agency Booking Pickup for Future Arrivals U.S.



Travel Agency Booking Pickup for Future Arrivals
Canada



Travel Agency Booking Pickup for Future Arrivals



Travel Agency Booking Pickup for Future Arrivals Korea

Bookings



## Kaua'i by Quarter 2022 (cont.)





### Hawai'i Island by Month 2022









## Hawai'i Island by Month 2022 (cont.)