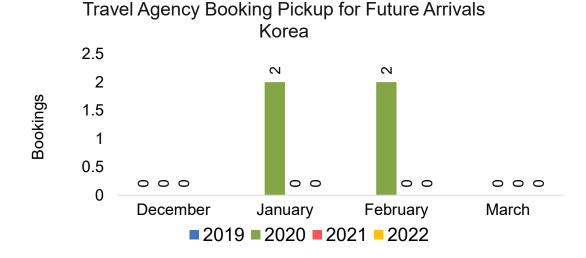

#### **KOREA**

Travel Agency Booking Pickup for Future Arrivals, by Month

Travel Agency Booking Pickup for Future Arrivals, by Quarter