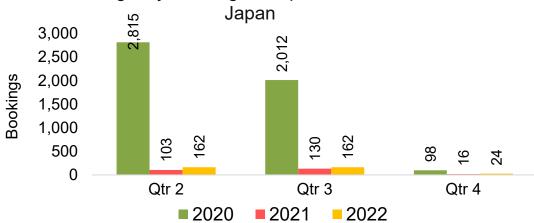

#### **JAPAN**

Travel Agency Booking Pickup for Future Arrivals, by Month

# Travel Agency Booking Pickup for Future Arrivals, by Quarter