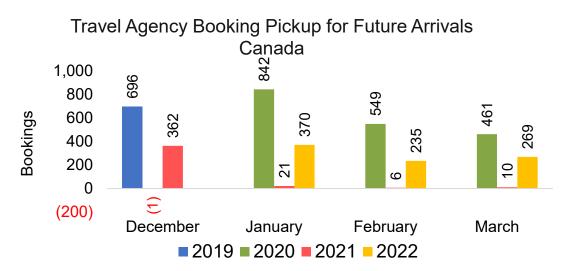

#### CANADA

Travel Agency Booking Pickup for Future Arrivals, by Month

Travel Agency Booking Pickup for Future Arrivals, by Quarter