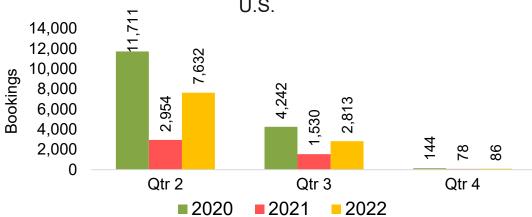

#### US

Travel Agency Booking Pickup for Future Arrivals, by Month

# Travel Agency Booking Pickup for Future Arrivals, by Quarter