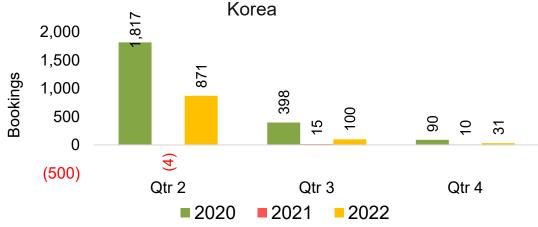

#### **KOREA**

Travel Agency Booking Pickup for Future Arrivals, by Month

Travel Agency Booking Pickup for Future Arrivals, by Quarter

# Travel Agency Booking Pickup for Future Arrivals, by Quarter