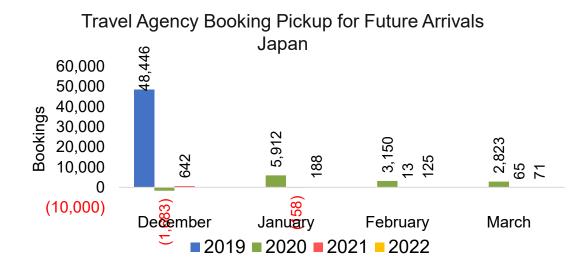

associated with the ticket is doing business (DBA).





#### US

Travel Agency Booking Pickup for Future Arrivals, by Month



# Travel Agency Booking Pickup for Future Arrivals, by Quarter



#### **JAPAN**

Travel Agency Booking Pickup for Future Arrivals, by Month



# Travel Agency Booking Pickup for Future Arrivals, by Quarter



#### CANADA

Travel Agency Booking Pickup for Future Arrivals, by Month



Travel Agency Booking Pickup for Future Arrivals, by Quarter



#### **KOREA**

Travel Agency Booking Pickup for Future Arrivals, by Month



Travel Agency Booking Pickup for Future Arrivals, by Quarter



#### **AUSTRALIA**

# Travel Agency Booking Pickup for Future Arrivals, by Month



# Travel Agency Booking Pickup for Future Arrivals, by Quarter



#### O'ahu by Month 2022









### O'ahu by Month 2022 (cont.)



### O'ahu by Quarter 2022





Travel Agency Booking Pickup for Future Arrivals



#### Travel Agency Booking Pickup for Future Arrivals



Travel Agency Booking Pickup for Future Arrivals



# O'ahu by Quarter 2022 (cont.)





### Maui by Month 2022









## Maui by Month 2022 (cont.)



### Maui by Quarter 2022





Travel Agency Booking Pickup for Future Arrivals



Travel Agency Booking Pickup for Future Arrivals
Japan



Travel Agency Booking Pickup for Future Arrivals Korea

Bookings



## Maui by Quarter 2022 (cont.)



#### Moloka'i by Month 2022

Travel Agency Booking Pickup for Future Arrivals U.S.



Travel Agency Booking Pickup for Future Arrivals
Canada







Bookings

Bookings

Travel Agency Booking Pickup for Future Arrivals
Korea