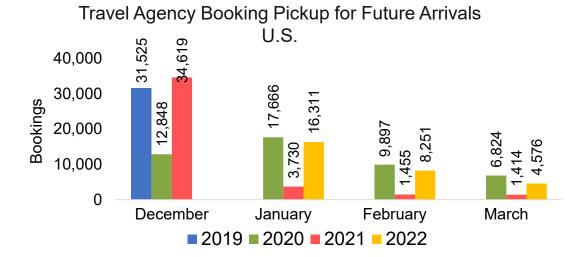

ency associated with the ticket is doing business (DBA).





#### US

Travel Agency Booking Pickup for Future Arrivals, by Month



# Travel Agency Booking Pickup for Future Arrivals, by Quarter



#### **JAPAN**

Travel Agency Booking Pickup for Future Arrivals, by Month



# Travel Agency Booking Pickup for Future Arrivals, by Quarter



#### CANADA

Travel Agency Booking Pickup for Future Arrivals, by Month



Travel Agency Booking Pickup for Future Arrivals, by Quarter



#### **KOREA**

Travel Agency Booking Pickup for Future Arrivals, by Month



Travel Agency Booking Pickup for Future Arrivals, by Quarter



#### **AUSTRALIA**

# Travel Agency Booking Pickup for Future Arrivals, by Month



# Travel Agency Booking Pickup for Future Arrivals, by Quarter



#### O'ahu by Month 2022









### O'ahu by Month 2022 (cont.)



### O'ahu by Quarter 2022





Travel Agency Booking Pickup for Future Arrivals



#### Travel Agency Booking Pickup for Future Arrivals



Travel Agency Booking Pickup for Future Arrivals



# O'ahu by Quarter 2022 (cont.)





### Maui by Month 2022









## Maui by Month 2022 (cont.)



### Maui by Quarter 2022





Travel Agency Booking Pickup for Future Arrivals



Travel Agency Booking Pickup for Future Arrivals
Japan



Travel Agency Booking Pickup for Future Arrivals Korea

Bookings



## Maui by Quarter 2022 (cont.)



#### Moloka'i by Month 2022

Travel Agency Booking Pickup for Future Arrivals U.S.



Travel Agency Booking Pickup for Future Arrivals
Canada







Bookings

Bookings

Travel Agency Booking Pickup for Future Arrivals
Ko