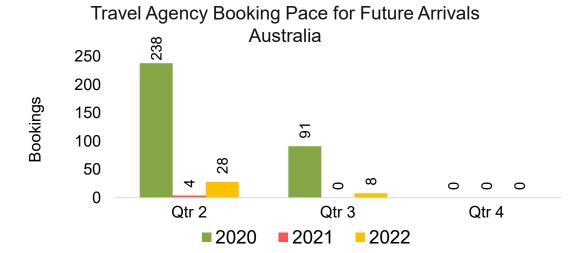

#### **AUSTRALIA**

Travel Agency Booking Pace for Future Arrivals, by Month

Travel Agency Booking Pace for Future Arrivals, by Quarter

# Travel Agency Booking Pace for Future Arrivals, by Quarter