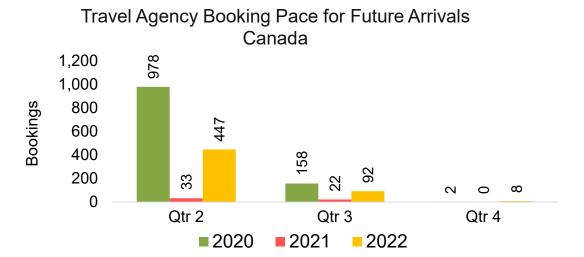

#### CANADA

Travel Agency Booking Pace for Future Arrivals, by Month

#### Moloka'i by Quarter 2022

Travel Agency Booking Pace for Future Arrivals
Canada