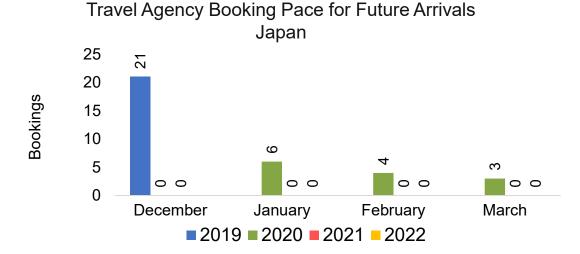

#### **JAPAN**

Travel Agency Booking Pace for Future Arrivals, by Month

Travel Agency Booking Pace for Future Arrivals, by Quarter