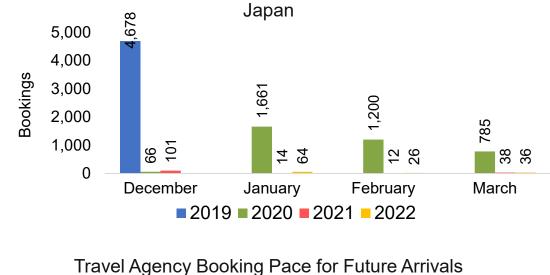

#### **JAPAN**

Travel Agency Booking Pace for Future Arrivals, by Month

Travel Agency Booking Pace for Future Arrivals, by Quarter