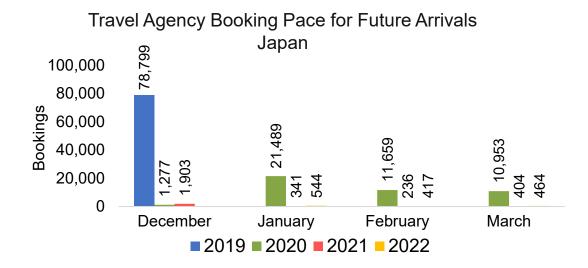

#### **JAPAN**

Travel Agency Booking Pace for Future Arrivals, by Month

Travel Agency Booking Pace for Future Arrivals, by Quarter

#### Travel Agency Booking Pace for Future Arrivals Japan

Travel Agency Booking Pace for Future Arrivals
Korea

Bookings

Bookings

#### Travel Agency Booking Pace for Future Arrivals Japan

Travel Agency Booking Pace for Future Arrivals Korea