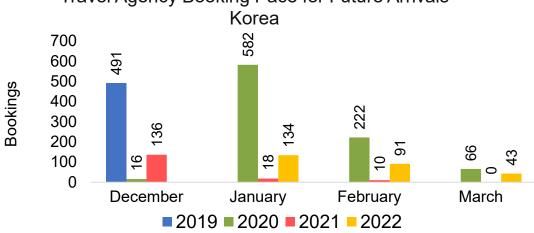

#### **KOREA**

Travel Agency Booking Pace for Future Arrivals, by Month

Travel Agency Booking Pace for Future Arrivals, by Quarter

#### Travel Agency Booking Pace for Future Arrivals Japan

Travel Agency Booking Pace for Future Arrivals
Korea

Bookings

Bookings

#### Travel Agency Booking Pace for Future Arrivals Japan

Travel Agency Booking Pace for Future Arrivals Korea