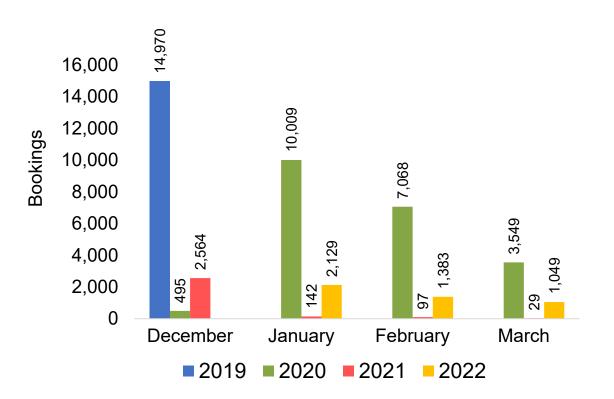

rchased by the passenger. Also known as the Sales Date.

#### Travel Date

The date on which travel is expected to take place.

#### Point of Origin Country

The country which contains the airport at which the ticket started.

#### Travel Agency

Travel Agency associated with the ticket is doing business (DBA).





#### US

Travel Agency Booking Pace for Future Arrivals, by Month



# Travel Agency Booking Pace for Future Arrivals, by Quarter



#### **JAPAN**

Travel Agency Booking Pace for Future Arrivals, by Month



Travel Agency Booking Pace for Future Arrivals, by Quarter



#### CANADA

Travel Agency Booking Pace for Future Arrivals, by Month



# Travel Agency Booking Pace for Future Arrivals, by Quarter



#### **KOREA**

Travel Agency Booking Pace for Future Arrivals, by Month



Travel Agency Booking Pace for Future Arrivals, by Quarter



#### **AUSTRALIA**

Travel Agency Booking Pace for Future Arrivals, by Month



Travel Agency Booking Pace for Future Arrivals, by Quarter



### O'ahu by Month 2022









### O'ahu by Month 2022 (cont.)



### O'ahu by Quarter 2022









# O'ahu by Quarter 2022 (cont.)



#### Maui by Month 2022









## Maui by Month 2022 (cont.)



### Maui by Quarter 2022









## Maui by Quarter 2022 (cont.)



#### Moloka'i by Month 2022







#### Travel Agency Booking Pace for Future Arrivals Japan



Travel Agency Booking Pace for Future Arrivals
Korea

Bookings



Bookings

### Moloka'i by Month 2022 (cont.)



#### Moloka'i by Quarter 2022





Travel Agency Booking Pace for Future Arrivals
Canada



#### Travel Agency