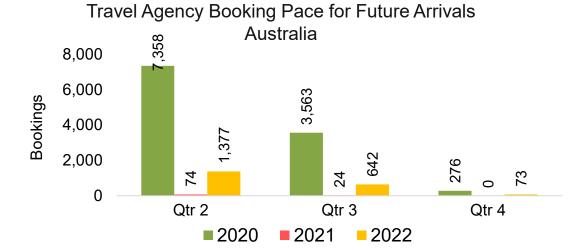

#### **AUSTRALIA**

Travel Agency Booking Pace for Future Arrivals, by Month

Travel Agency Booking Pace for Future Arrivals, by Quarter