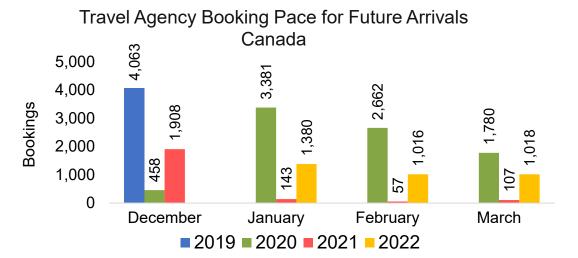

#### CANADA

Travel Agency Booking Pace for Future Arrivals, by Month

#### Moloka'i by Quarter 2022

Travel Agency Booking Pace for Future Arrivals
Canada