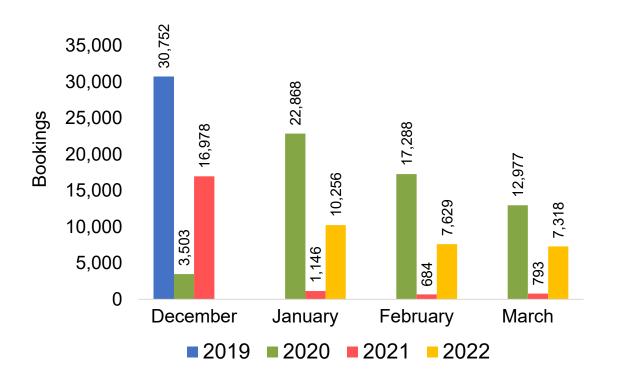

island travelers) from Sales transactions counted, including Exchanges and Refunds.

#### Booking Date

 The date on which the ticket was purchased by the passenger. Also known as the Sales Date.

#### Travel Date

The date on which travel is expected to take place.

#### Point of Origin Country

The country which contains the airport at which the ticket started.

#### Travel Agency

Travel Agency associated with the ticket is doing business (DBA).





#### US

Travel Agency Booking Pace for Future Arrivals, by Month



# Travel Agency Booking Pace for Future Arrivals, by Quarter



#### **JAPAN**

Travel Agency Booking Pace for Future Arrivals, by Month



Travel Agency Booking Pace for Future Arrivals, by Quarter



#### CANADA

Travel Agency Booking Pace for Future Arrivals, by Month



# Travel Agency Booking Pace for Future Arrivals, by Quarter



#### **KOREA**

Travel Agency Booking Pace for Future Arrivals, by Month



Travel Agency Booking Pace for Future Arrivals, by Quarter



#### **AUSTRALIA**

Travel Agency Booking Pace for Future Arrivals, by Month



Travel Agency Booking Pace for Future Arrivals, by Quarter



### O'ahu by Month 2022









### O'ahu by Month 2022 (cont.)



### O'ahu by Quarter 2022









# O'ahu by Quarter 2022 (cont.)



#### Maui by Month 2022









## Maui by Month 2022 (cont.)



### Maui by Quarter 2022









## Maui by Quarter 2022 (cont.)



#### Moloka'i by Month 2022







#### Travel Agency Booking Pace for Future Arrivals Japan



Travel Agency Booking Pace for Future Arrivals
Korea

Bookings



Bookings

### Molok