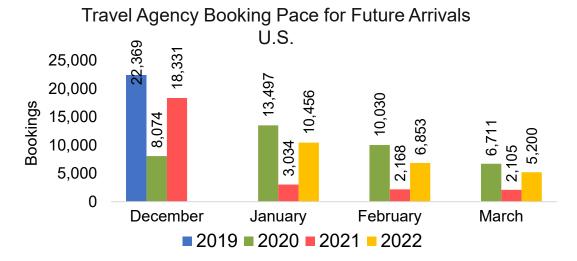

#### Moloka'i by Month 2022







#### Travel Agency Booking Pace for Future Arrivals Japan



Travel Agency Booking Pace for Future Arrivals
Korea

Bookings



Bookings

### Moloka'i by Month 2022 (cont.)



#### Moloka'i by Quarter 2022





Travel Agency Booking Pace for Future Arrivals
Canada



#### Travel Agency Booking Pace for Future Arrivals Japan



Travel Agency Booking Pace for Future Arrivals Korea



## Moloka'i by Quarter 2022 (cont.)





### Lāna'i by Month 2022









# Lāna'i by Month 2022 (cont.)



#### Lāna'i by Quarter 2022





Travel Agency Booking Pace for Future Arrivals
Canada



Travel Agency Booking Pace for Future Arrivals

Japan



Travel Agency Booking Pace for Future Arrivals
Korea



# Lāna'i by Quarter 2022 (cont.)





#### Kaua'i by Month 2022









## Kaua'i by Month 2022 (cont.)



### Kaua'i by Quarter 2022









## Kaua'i by Quarter 2022 (cont.)



## Hawai'i Island by Month 2022





Travel Agency Booking Pace for Future Arrivals





### Hawai'i Island by Month 2022 (cont.)



### Hawai'i Island by Quarter 2022









# Hawai'i Island by Quarter 2022 (cont.)