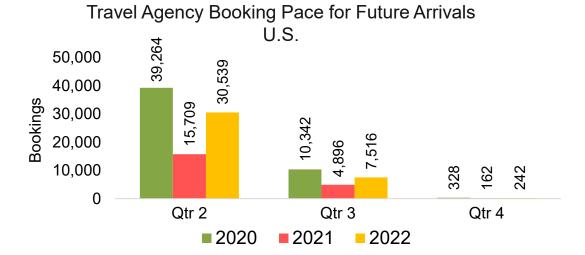

#### US

Travel Agency Booking Pace for Future Arrivals, by Month

# Travel Agency Booking Pace for Future Arrivals, by Quarter