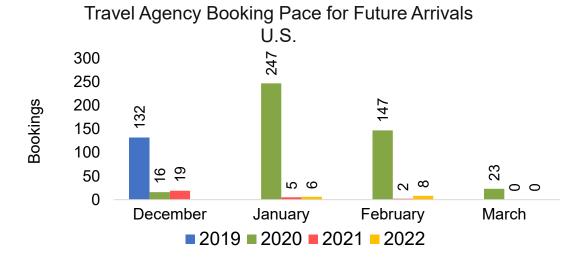

Pace for Future Arrivals, by Quarter



### O'ahu by Month 2022









### O'ahu by Month 2022 (cont.)



### O'ahu by Quarter 2022









# O'ahu by Quarter 2022 (cont.)



#### Maui by Month 2022









## Maui by Month 2022 (cont.)



### Maui by Quarter 2022









## Maui by Quarter 2022 (cont.)



#### Moloka'i by Month 2022







#### Travel Agency Booking Pace for Future Arrivals Japan



Travel Agency Booking Pace for Future Arrivals
Korea

Bookings



Bookings

### Moloka'i by Month 2022 (cont.)



#### Moloka'i by Quarter 2022





Travel Agency Booking Pace for Future Arrivals
Canada



#### Travel Agency Booking Pace for Future Arrivals Japan



Travel Agency Booking Pace for Future Arrivals Korea



## Moloka'i by Quarter 2022 (cont.)





### Lāna'i by Month 2022









# Lāna'i by Month 2022 (cont.)



#### Lāna'i by Quarter 2022





Travel Agency Booking Pace for Future Arrivals
Canada



Travel Agency Booking Pace for Future Arrivals

Japan



Travel Agency Booking Pace for Future Arrivals
Korea



# Lāna'i by Quarter 2022 (cont.)





#### Kaua'i by Month 2022









## Kaua'i by Month 2022 (cont.)



### Kaua'i by Quarter 2022









## Kaua'i by Quarter 2022 (cont.)



## Hawai'i Island by Month 2022





Travel Agency Booking Pace for Future Arrivals





### Hawai'i Island by Month 2022 (cont.)



### Hawai'i Island by Quarter 2022









# Hawai'i Island by Quarter 2022 (cont.)