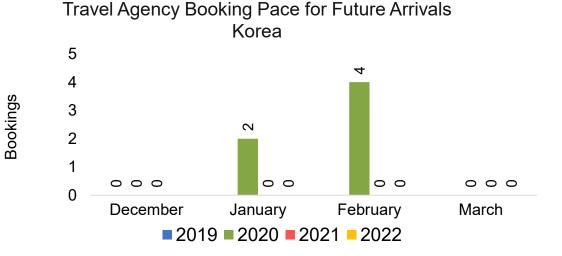

#### **KOREA**

Travel Agency Booking Pace for Future Arrivals, by Month

Travel Agency Booking Pace for Future Arrivals, by Quarter

#### Travel Agency Booking Pace for Future Arrivals Japan

Travel Agency Booking Pace for Future Arrivals
Korea

Bookings

Bookings

#### Travel Agency Booking Pace for Future Arrivals Japan

Travel Agency Booking Pace for Future Arrivals Korea