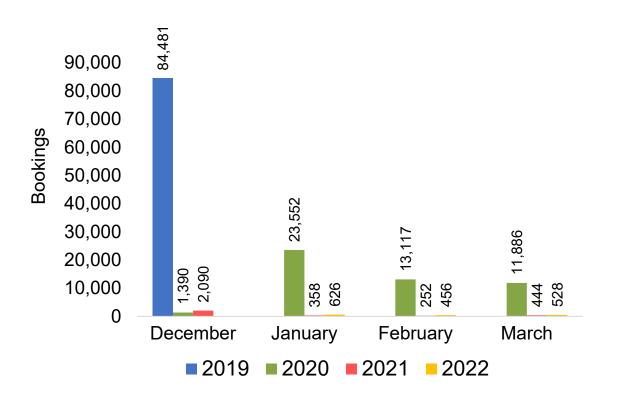

#### **JAPAN**

Travel Agency Booking Pace for Future Arrivals, by Month

Travel Agency Booking Pace for Future Arrivals, by Quarter