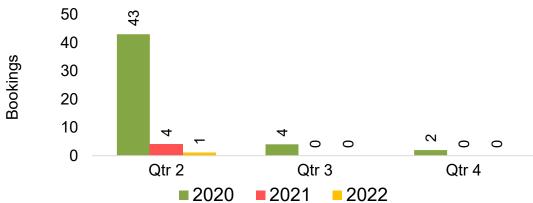

#### **KOREA**

Travel Agency Booking Pace for Future Arrivals, by Month



Travel Agency Booking Pace for Future Arrivals, by Quarter



#### **AUSTRALIA**

Travel Agency Booking Pace for Future Arrivals, by Month



Travel Agency Booking Pace for Future Arrivals, by Quarter



### O'ahu by Month 2022









### O'ahu by Month 2022 (cont.)



### O'ahu by Quarter 2022









# O'ahu by Quarter 2022 (cont.)



#### Maui by Month 2022









## Maui by Month 2022 (cont.)



### Maui by Quarter 2022









## Maui by Quarter 2022 (cont.)



#### Moloka'i by Month 2022







#### Travel Agency Booking Pace for Future Arrivals Japan



Travel Agency Booking Pace for Future Arrivals
Korea

Bookings



Bookings

### Moloka'i by Month 2022 (cont.)



#### Moloka'i by Quarter 2022





Travel Agency Booking Pace for Future Arrivals
Canada



#### Travel Agency Booking Pace for Future Arrivals Japan



Travel Agency Booking Pace for Future Arrivals Korea



## Moloka'i by Quarter 2022 (cont.)





### Lāna'i by Month 2022









# Lāna'i by Month 2022 (cont.)



#### Lāna'i by Quarter 2022





Travel Agency Booking Pace for Future Arrivals
Canada



Travel Agency Booking Pace for Future Arrivals

Japan



Travel Agency Booking Pace for Future Arrivals
Korea



# Lāna'i by Quarter 2022 (cont.)





#### Kaua'i by Month 2022









## Kaua'i by Month 2022 (cont.)



### Kaua'i by Quarter 2022









## Kaua'i by Quarter 2022 (cont.)



## Hawai'i Island by Month 2022





Travel Agency Booking Pace for Future Arrivals





### Hawai'i Island by Month 2022 (cont.)