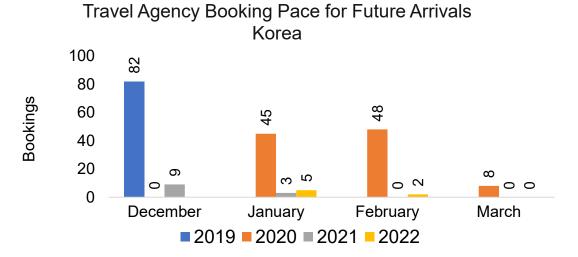

#### **KOREA**

Travel Agency Booking Pace for Future Arrivals, by Month

Travel Agency Booking Pace for Future Arrivals, by Quarter