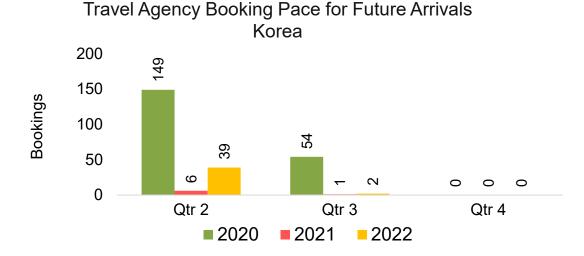

#### **KOREA**

Travel Agency Booking Pace for Future Arrivals, by Month

Travel Agency Booking Pace for Future Arrivals, by Quarter

#### Travel Agency Booking Pace for Future Arrivals Japan

Travel Agency Booking Pace for Future Arrivals
Korea

Bookings

Bookings

#### Travel Agency Booking Pace for Future Arrivals Japan

Travel Agency Booking Pace for Future Arrivals Korea