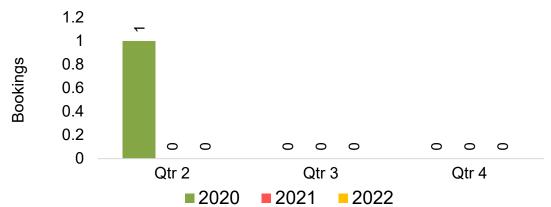

nth



Travel Agency Booking Pace for Future Arrivals, by Quarter



### O'ahu by Month 2022









### O'ahu by Month 2022 (cont.)



### O'ahu by Quarter 2022









# O'ahu by Quarter 2022 (cont.)



#### Maui by Month 2022









## Maui by Month 2022 (cont.)



### Maui by Quarter 2022









## Maui by Quarter 2022 (cont.)



#### Moloka'i by Month 2022







#### Travel Agency Booking Pace for Future Arrivals Japan



Travel Agency Booking Pace for Future Arrivals
Korea

Bookings



Bookings

### Moloka'i by Month 2022 (cont.)



#### Moloka'i by Quarter 2022





Travel Agency Booking Pace for Future Arrivals
Canada



#### Travel Agency Booking Pace for Future Arrivals Japan



Travel Agency Booking Pace for Future Arrivals Korea



## Moloka'i by Quarter 2022 (cont.)





### Lāna'i by Month 2022









# Lāna'i by Month 2022 (cont.)



#### Lāna'i by Quarter 2022





Travel Agency Booking Pace for Future Arrivals
Canada



Travel Agency Booking Pace for Future Arrivals

Japan



Travel Agency Booking Pace for Future Arrivals
Korea



# Lāna'i by Quarter 2022 (cont.)





#### Kaua'i by Month 2022









## Kaua'i by Month 2022 (cont.)



### Kaua'i by Quarter 2022









## Kaua'i by Quarter 2022 (cont.)



## Hawai'i Island by Month 2022





Travel Agency Booking Pace for Future Arrivals





### Hawai'i Island by Month 2022 (cont.)



### Hawai'i Island by Quarter 2022









# Hawai'i Island by Quarter 2022 (cont.)