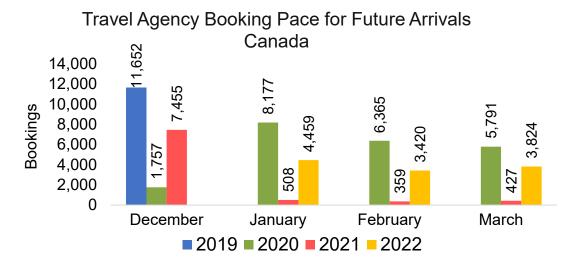

ls, by Month



# Travel Agency Booking Pace for Future Arrivals, by Quarter



#### **JAPAN**

Travel Agency Booking Pace for Future Arrivals, by Month



Travel Agency Booking Pace for Future Arrivals, by Quarter



#### CANADA

Travel Agency Booking Pace for Future Arrivals, by Month



# Travel Agency Booking Pace for Future Arrivals, by Quarter



#### **KOREA**

Travel Agency Booking Pace for Future Arrivals, by Month



Travel Agency Booking Pace for Future Arrivals, by Quarter



#### **AUSTRALIA**

Travel Agency Booking Pace for Future Arrivals, by Month



Travel Agency Booking Pace for Future Arrivals, by Quarter



### O'ahu by Month 2022









### O'ahu by Month 2022 (cont.)



### O'ahu by Quarter 2022









# O'ahu by Quarter 2022 (cont.)



#### Maui by Month 2022









## Maui by Month 2022 (cont.)



### Maui by Quarter 2022









## Maui by Quarter 2022 (cont.)



#### Moloka'i by Month 2022







#### Travel Agency Booking Pace for Future Arrivals Japan



Travel Agency Booking Pace for Future Arrivals
Korea

Bookings



Bookings

### Moloka'i by Month 2022 (cont.)



#### Moloka'i by Quarter 2022





Travel Agency Booking Pace for Future Arrivals
Canada



#### Travel Agency Booking Pace for Future Arrivals Japan



Travel Agency Booking Pace for Future Arrivals Korea



## Moloka'i by Quarter 2022 (cont.)





### Lāna'i by Month 2022









# Lāna'i by Month 2022 (cont.)



#### Lāna'i by Quarter 2022





Travel Agency Booking Pace for Future Arrivals
Canada



Travel Agency Booking Pace for Future Arrivals

Japan



Travel Agency Boo