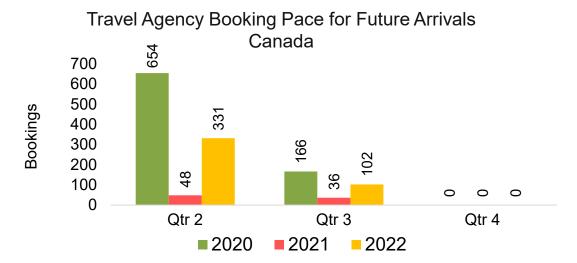

r Future Arrivals Japan



Travel Agency Booking Pace for Future Arrivals
Korea

Bookings



Bookings

### Moloka'i by Month 2022 (cont.)



#### Moloka'i by Quarter 2022





Travel Agency Booking Pace for Future Arrivals
Canada



#### Travel Agency Booking Pace for Future Arrivals Japan



Travel Agency Booking Pace for Future Arrivals Korea



## Moloka'i by Quarter 2022 (cont.)





### Lāna'i by Month 2022









# Lāna'i by Month 2022 (cont.)



#### Lāna'i by Quarter 2022





Travel Agency Booking Pace for Future Arrivals
Canada



Travel Agency Booking Pace for Future Arrivals

Japan



Travel Agency Booking Pace for Future Arrivals
Korea



# Lāna'i by Quarter 2022 (cont.)





#### Kaua'i by Month 2022









## Kaua'i by Month 2022 (cont.)



### Kaua'i by Quarter 2022









## Kaua'i by Quarter 2022 (cont.)



## Hawai'i Island by Month 2022





Travel Agency Booking Pace for Future Arrivals





### Hawai'i Island by Month 2022 (cont.)



### Hawai'i Island by Quarter 2022









# Hawai'i Island by Quarter 2022 (cont.)