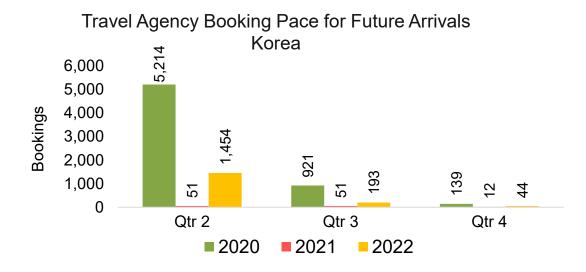

#### **KOREA**

Travel Agency Booking Pace for Future Arrivals, by Month

Travel Agency Booking Pace for Future Arrivals, by Quarter