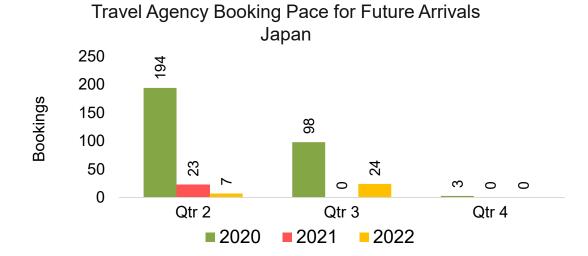

#### **JAPAN**

Travel Agency Booking Pace for Future Arrivals, by Month

Travel Agency Booking Pace for Future Arrivals, by Quarter