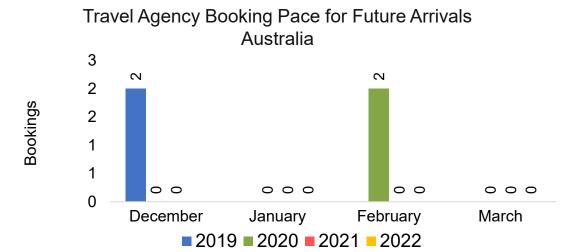

#### **AUSTRALIA**

Travel Agency Booking Pace for Future Arrivals, by Month

Travel Agency Booking Pace for Future Arrivals, by Quarter