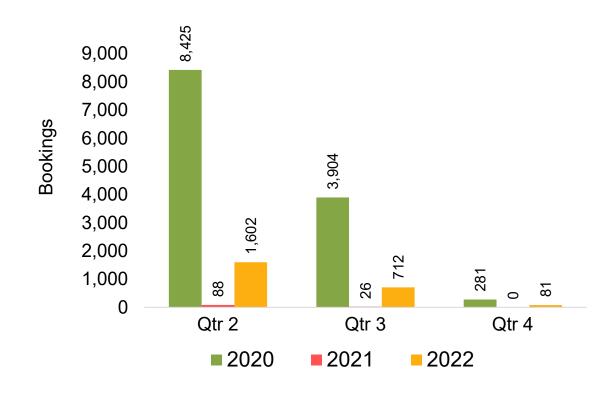

h the ticket started.

#### Travel Agency

Travel Agency associated with the ticket is doing business (DBA).





#### US

Travel Agency Booking Pace for Future Arrivals, by Month



# Travel Agency Booking Pace for Future Arrivals, by Quarter



#### **JAPAN**

Travel Agency Booking Pace for Future Arrivals, by Month



Travel Agency Booking Pace for Future Arrivals, by Quarter



#### CANADA

Travel Agency Booking Pace for Future Arrivals, by Month



# Travel Agency Booking Pace for Future Arrivals, by Quarter



#### **KOREA**

Travel Agency Booking Pace for Future Arrivals, by Month



Travel Agency Booking Pace for Future Arrivals, by Quarter



#### **AUSTRALIA**

Travel Agency Booking Pace for Future Arrivals, by Month



Travel Agency Booking Pace for Future Arrivals, by Quarter



### O'ahu by Month 2022









### O'ahu by Month 2022 (cont.)



### O'ahu by Quarter 2022









# O'ahu by Quarter 2022 (cont.)



#### Maui by Month 2022









## Maui by Month 2022 (cont.)



### Maui by Quarter 2022









## Maui by Quarter 2022 (cont.)



#### Moloka'i by Month 2022







#### Travel Agency Booking Pace for Future Arrivals Japan



Travel Agency Booking Pace for Future Arrivals
Korea

Bookings



Bookings

### Moloka'i by Month 2022 (cont.)



#### Moloka'i by Quarter 2022





Travel Agency Booking Pace for Future Arrivals
Canada



#### Travel Agency Booking Pace for Future Arrivals Japan



Travel Agency Booking Pace for Future Arrivals Korea



## Moloka'i by Quarter 2022 (cont.)





### Lāna'i by Month 2022









# Lāna'i by Month 2022 (cont.)