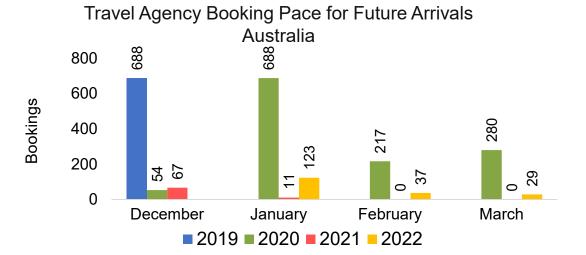

#### **AUSTRALIA**

Travel Agency Booking Pace for Future Arrivals, by Month

Travel Agency Booking Pace for Future Arrivals, by Quarter