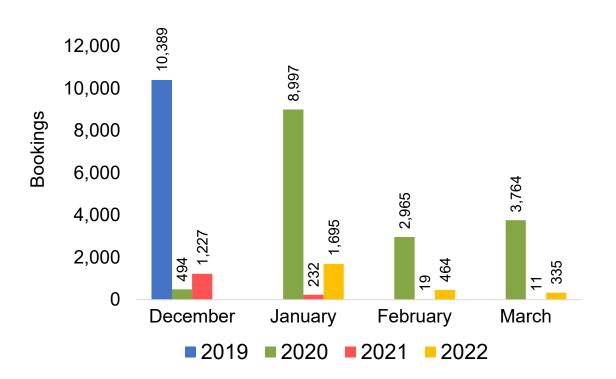

Origin Country

The country which contains the airport at which the ticket started.

#### Travel Agency

Travel Agency associated with the ticket is doing business (DBA).





#### US

Travel Agency Booking Pace for Future Arrivals, by Month



# Travel Agency Booking Pace for Future Arrivals, by Quarter



#### **JAPAN**

Travel Agency Booking Pace for Future Arrivals, by Month



Travel Agency Booking Pace for Future Arrivals, by Quarter



#### CANADA

Travel Agency Booking Pace for Future Arrivals, by Month



# Travel Agency Booking Pace for Future Arrivals, by Quarter



#### **KOREA**

Travel Agency Booking Pace for Future Arrivals, by Month



Travel Agency Booking Pace for Future Arrivals, by Quarter



#### **AUSTRALIA**

Travel Agency Booking Pace for Future Arrivals, by Month



Travel Agency Booking Pace for Future Arrivals, by Quarter



### O'ahu by Month 2022









### O'ahu by Month 2022 (cont.)



### O'ahu by Quarter 2022









# O'ahu by Quarter 2022 (cont.)



#### Maui by Month 2022









## Maui by Month 2022 (cont.)



### Maui by Quarter 2022









## Maui by Quarter 2022 (cont.)



#### Moloka'i by Month 2022







#### Travel Agency Booking Pace for Future Arrivals Japan



Travel Agency Booking Pace for Future Arrivals
Korea

Bookings



Bookings

### Moloka'i by Month 2022 (cont.)



#### Moloka'i by Quarter 2022





Travel Agency Booking Pace for Future Arrivals
Canada



#### Travel Agency Booking Pace for Future Arrivals Japan



Travel Agency Booking Pace for Future Arrivals Korea



## Moloka'i by Quarter 2022 (cont.)





###