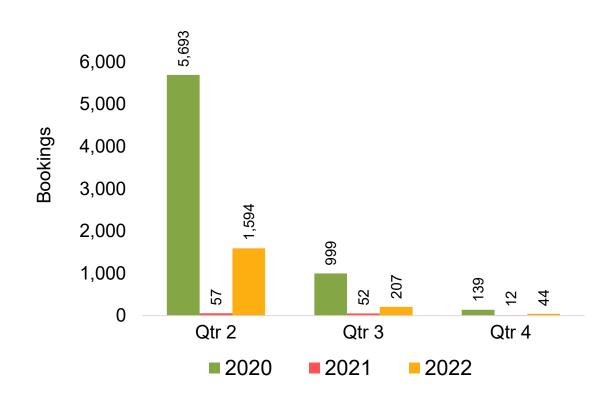

Travel Date

The date on which travel is expected to take place.

#### Point of Origin Country

The country which contains the airport at which the ticket started.

#### Travel Agency

Travel Agency associated with the ticket is doing business (DBA).





#### US

Travel Agency Booking Pace for Future Arrivals, by Month



# Travel Agency Booking Pace for Future Arrivals, by Quarter



#### **JAPAN**

Travel Agency Booking Pace for Future Arrivals, by Month



Travel Agency Booking Pace for Future Arrivals, by Quarter



#### CANADA

Travel Agency Booking Pace for Future Arrivals, by Month



# Travel Agency Booking Pace for Future Arrivals, by Quarter



#### **KOREA**

Travel Agency Booking Pace for Future Arrivals, by Month



Travel Agency Booking Pace for Future Arrivals, by Quarter



#### **AUSTRALIA**

Travel Agency Booking Pace for Future Arrivals, by Month



Travel Agency Booking Pace for Future Arrivals, by Quarter



### O'ahu by Month 2022









### O'ahu by Month 2022 (cont.)



### O'ahu by Quarter 2022









# O'ahu by Quarter 2022 (cont.)



#### Maui by Month 2022









## Maui by Month 2022 (cont.)



### Maui by Quarter 2022









## Maui by Quarter 2022 (cont.)



#### Moloka'i by Month 2022







#### Travel Agency Booking Pace for Future Arrivals Japan



Travel Agency Booking Pace for Future Arrivals
Korea

Bookings



Bookings

### Moloka'i by Month 2022 (cont.)



#### Moloka'i by Quarter 2022





Travel Agency Booking Pace for Future Arrivals
Canada



#### Travel Agency Booking Pace for Future Arrivals Japan



Travel Agency Bookin