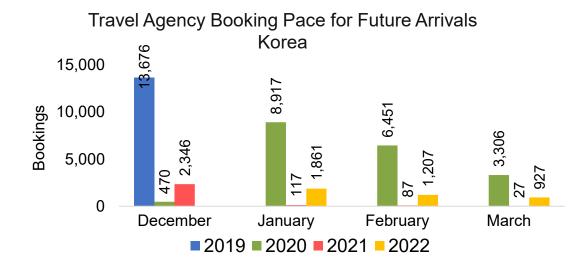

#### **KOREA**

Travel Agency Booking Pace for Future Arrivals, by Month

Travel Agency Booking Pace for Future Arrivals, by Quarter

#### Travel Agency Booking Pace for Future Arrivals Japan

Travel Agency Booking Pace for Future Arrivals
Korea

Bookings

Bookings

#### Travel Agency Booking Pace for Future Arrivals Japan

Travel Agency Booking Pace for Future Arrivals Korea