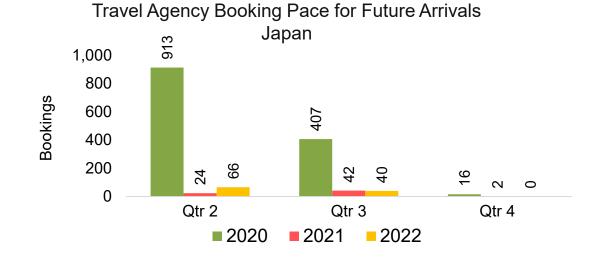

#### **JAPAN**

Travel Agency Booking Pace for Future Arrivals, by Month

Travel Agency Booking Pace for Future Arrivals, by Quarter

#### Travel Agency Booking Pace for Future Arrivals Japan

Travel Agency Booking Pace for Future Arrivals
Korea

Bookings

Bookings

#### Travel Agency Booking Pace for Future Arrivals Japan

Travel Agency Booking Pace for Future Arrivals Korea