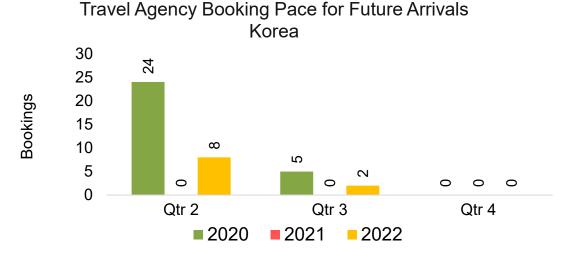

#### **KOREA**

Travel Agency Booking Pace for Future Arrivals, by Month

Travel Agency Booking Pace for Future Arrivals, by Quarter

# Travel Agency Booking Pace for Future Arrivals, by Quarter