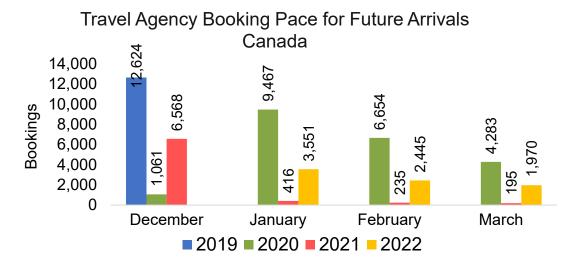

ravel Agency

Travel Agency associated with the ticket is doing business (DBA).





#### US

Travel Agency Booking Pace for Future Arrivals, by Month



# Travel Agency Booking Pace for Future Arrivals, by Quarter



#### **JAPAN**

Travel Agency Booking Pace for Future Arrivals, by Month



Travel Agency Booking Pace for Future Arrivals, by Quarter



#### CANADA

Travel Agency Booking Pace for Future Arrivals, by Month



# Travel Agency Booking Pace for Future Arrivals, by Quarter



#### **KOREA**

Travel Agency Booking Pace for Future Arrivals, by Month



Travel Agency Booking Pace for Future Arrivals, by Quarter



#### **AUSTRALIA**

Travel Agency Booking Pace for Future Arrivals, by Month



Travel Agency Booking Pace for Future Arrivals, by Quarter



### O'ahu by Month 2022









### O'ahu by Month 2022 (cont.)



### O'ahu by Quarter 2022









# O'ahu by Quarter 2022 (cont.)



#### Maui by Month 2022









## Maui by Month 2022 (cont.)



### Maui by Quarter 2022









## Maui by Quarter 2022 (cont.)



#### Moloka'i by Month 2022







#### Travel Agency Booking Pace for Future Arrivals Japan



Travel Agency Booking Pace for Future Arrivals
Korea

Bookings



Bookings

### Moloka'i by Month 2022 (cont.)



#### Moloka'i by Quarter 2022





Travel Agency Booking Pace for Future Arrivals
Canada



#### Travel Agency Booking Pace for Future Arrivals Japan



Travel Agency Booking Pace for Future Arrivals Korea



## Moloka'i by Quarter 2022 (cont.)





### Lāna'i by Month 2022









# Lāna'i by Month 2022 (cont.)



#### Lāna'i by Quarter 202