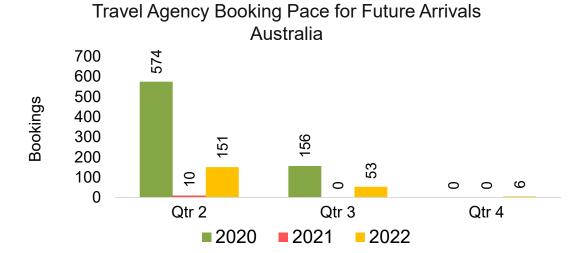

#### **AUSTRALIA**

Travel Agency Booking Pace for Future Arrivals, by Month

Travel Agency Booking Pace for Future Arrivals, by Quarter