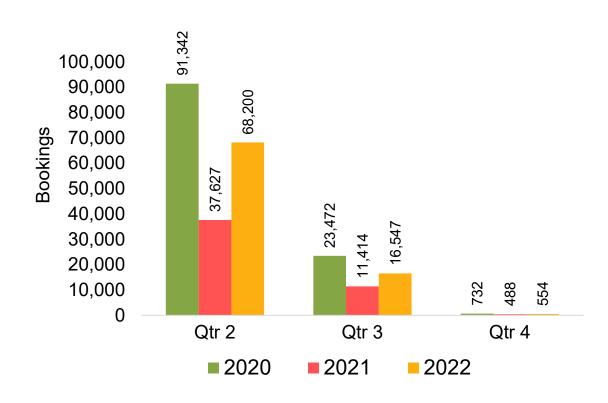

e information is updated daily with a recency of two days prior to current date.





#### Global Agency Pro Index

#### Bookings

 Net sum of the number of visitors (i.e., excluding Hawai'i residents and inter-island travelers) from Sales transactions counted, including Exchanges and Refunds.

#### Booking Date

 The date on which the ticket was purchased by the passenger. Also known as the Sales Date.

#### Travel Date

The date on which travel is expected to take place.

#### Point of Origin Country

The country which contains the airport at which the ticket started.

#### Travel Agency

Travel Agency associated with the ticket is doing business (DBA).





#### US

Travel Agency Booking Pace for Future Arrivals, by Month



# Travel Agency Booking Pace for Future Arrivals, by Quarter



#### **JAPAN**

Travel Agency Booking Pace for Future Arrivals, by Month



Travel Agency Booking Pace for Future Arrivals, by Quarter



#### CANADA

Travel Agency Booking Pace for Future Arrivals, by Month



# Travel Agency Booking Pace for Future Arrivals, by Quarter



#### **KOREA**

Travel Agency Booking Pace for Future Arrivals, by Month



Travel Agency Booking Pace for Future Arrivals, by Quarter



#### **AUSTRALIA**

Travel Agency Booking Pace for Future Arrivals, by Month



Travel Agency Booking Pace for Future Arrivals, by Quarter



### O'ahu by Month 2022









### O'ahu by Month 2022 (cont.)



### O'ahu by Quarter 2022









# O'ahu by Quarter 2022 (cont.)



#### Maui by Month 2022









## Maui by Month 2022 (cont.)



### Maui by Quarter 2022









## Ma