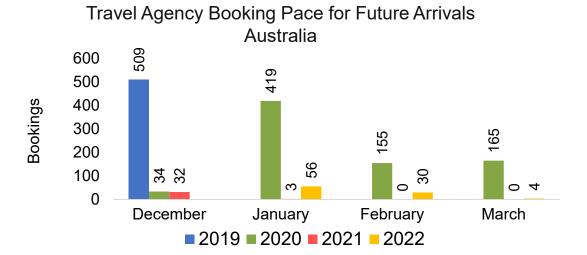

#### **AUSTRALIA**

Travel Agency Booking Pace for Future Arrivals, by Month

Travel Agency Booking Pace for Future Arrivals, by Quarter