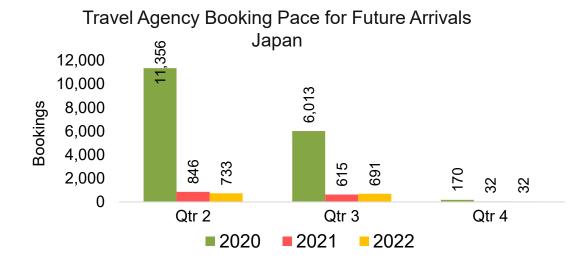

#### **JAPAN**

Travel Agency Booking Pace for Future Arrivals, by Month

Travel Agency Booking Pace for Future Arrivals, by Quarter