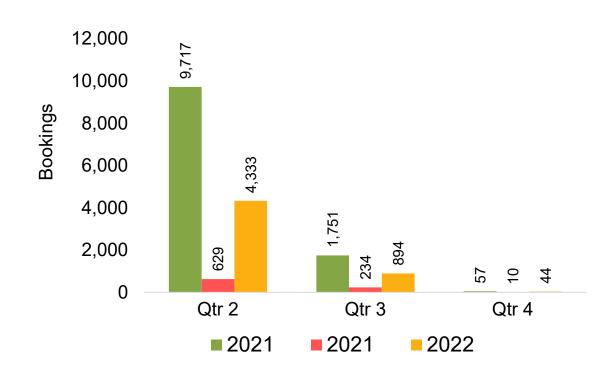

hanges and Refunds.

#### Booking Date

 The date on which the ticket was purchased by the passenger. Also known as the Sales Date.

#### Travel Date

The date on which travel is expected to take place.

#### Point of Origin Country

The country which contains the airport at which the ticket started.

#### Travel Agency

Travel Agency associated with the ticket is doing business (DBA).





#### US

Travel Agency Booking Pace for Future Arrivals, by Month



# Travel Agency Booking Pace for Future Arrivals, by Quarter



#### **JAPAN**

Travel Agency Booking Pace for Future Arrivals, by Month



Travel Agency Booking Pace for Future Arrivals, by Quarter



#### CANADA

Travel Agency Booking Pace for Future Arrivals, by Month



# Travel Agency Booking Pace for Future Arrivals, by Quarter



#### **KOREA**

Travel Agency Booking Pace for Future Arrivals, by Month



Travel Agency Booking Pace for Future Arrivals, by Quarter



#### **AUSTRALIA**

Travel Agency Booking Pace for Future Arrivals, by Month



Travel Agency Booking Pace for Future Arrivals, by Quarter



### O'ahu by Month 2022









### O'ahu by Month 2022 (cont.)



### O'ahu by Quarter 2022









# O'ahu by Quarter 2022 (cont.)



#### Maui by Month 2022









## Maui by Month 2022 (cont.)



### Maui by Quarter 2022









## Maui by Quarter 2022 (cont.)



#### Moloka'i by Month 2022







#### Travel Agency Booking Pace for Future Arrivals Japan



Travel Agency Booking Pace for Future Arrivals
Korea

Bookings



Bookings

### Moloka'i by Month 2022 (cont.)



#### Moloka'i by Quarter 2022