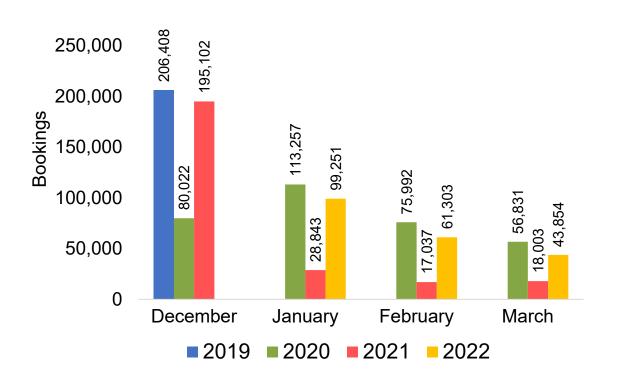

rical ticketing data and one year of advance purchase data.
- The information is updated daily with a recency of two days prior to current date.





#### Global Agency Pro Index

#### Bookings

 Net sum of the number of visitors (i.e., excluding Hawai'i residents and inter-island travelers) from Sales transactions counted, including Exchanges and Refunds.

#### Booking Date

 The date on which the ticket was purchased by the passenger. Also known as the Sales Date.

#### Travel Date

The date on which travel is expected to take place.

#### Point of Origin Country

The country which contains the airport at which the ticket started.

#### Travel Agency

Travel Agency associated with the ticket is doing business (DBA).





#### US

Travel Agency Booking Pace for Future Arrivals, by Month



# Travel Agency Booking Pace for Future Arrivals, by Quarter



#### **JAPAN**

Travel Agency Booking Pace for Future Arrivals, by Month



Travel Agency Booking Pace for Future Arrivals, by Quarter



#### CANADA

Travel Agency Booking Pace for Future Arrivals, by Month



# Travel Agency Booking Pace for Future Arrivals, by Quarter



#### **KOREA**

Travel Agency Booking Pace for Future Arrivals, by Month



Travel Agency Booking Pace for Future Arrivals, by Quarter



#### **AUSTRALIA**

Travel Agency Booking Pace for Future Arrivals, by Month



Travel Agency Booking Pace for Future Arrivals, by Quarter



### O'ahu by Month 2022









### O'ahu by Month 2022 (cont.)



### O'ahu by Quarter 2022









# O'ahu by Quarter 2022 (cont.)



#### Maui by Month 2022









## Maui