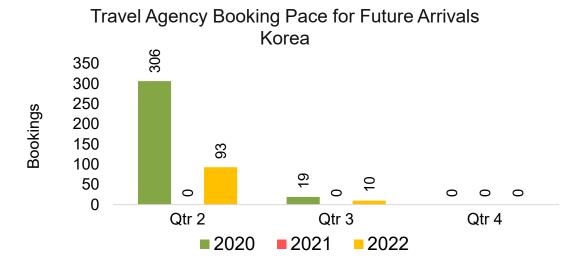

#### **KOREA**

Travel Agency Booking Pace for Future Arrivals, by Month

Travel Agency Booking Pace for Future Arrivals, by Quarter

#### Travel Agency Booking Pace for Future Arrivals Japan

Travel Agency Booking Pace for Future Arrivals
Korea

Bookings

Bookings

#### Travel Agency Booking Pace for Future Arrivals Japan

Travel Agency Booking Pace for Future Arrivals Korea

#### Lāna'i by Quarter 2022

Travel Agency Booking Pace for Future Arrivals
Canada

Travel Agency Booking Pace for Future Arrivals

Japan

Travel Agency Booking Pace for Future Arrivals
Korea