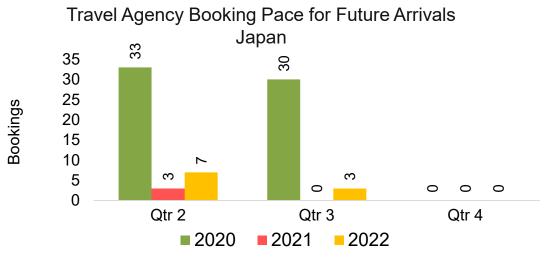

#### **JAPAN**

Travel Agency Booking Pace for Future Arrivals, by Month

Travel Agency Booking Pace for Future Arrivals, by Quarter