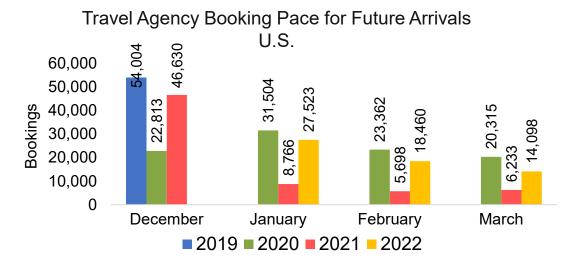

vals, by Month



# Travel Agency Booking Pace for Future Arrivals, by Quarter



#### **JAPAN**

Travel Agency Booking Pace for Future Arrivals, by Month



Travel Agency Booking Pace for Future Arrivals, by Quarter



#### CANADA

Travel Agency Booking Pace for Future Arrivals, by Month



# Travel Agency Booking Pace for Future Arrivals, by Quarter



#### **KOREA**

Travel Agency Booking Pace for Future Arrivals, by Month



Travel Agency Booking Pace for Future Arrivals, by Quarter



#### **AUSTRALIA**

Travel Agency Booking Pace for Future Arrivals, by Month



Travel Agency Booking Pace for Future Arrivals, by Quarter



### O'ahu by Month 2022









### O'ahu by Month 2022 (cont.)



### O'ahu by Quarter 2022









# O'ahu by Quarter 2022 (cont.)



#### Maui by Month 2022









## Maui by Month 2022 (cont.)



### Maui by Quarter 2022









## Maui by Quarter 2022 (cont.)



#### Moloka'i by Month 2022







#### Travel Agency Booking Pace for Future Arrivals Japan



Travel Agency Booking Pace for Future Arrivals
Korea

Bookings



Bookings

### Moloka'i by Month 2022 (cont.)



#### Moloka'i by Quarter 2022





Travel Agency Booking Pace for Future Arrivals
Canada



#### Travel Agency Booking Pace for Future Arrivals Japan



Travel Agency Booking Pace for Future Arrivals Korea



## Moloka'i by Quarter 2022 (cont.)





### Lāna'i by Month 2022









# Lāna'i by Month 2022 (cont.)



#### Lāna'i by Quarter 2022





Travel Agency Booking Pace for Future Arrivals
Canada



Travel Agency Booking Pace for Future Arrivals

Japan



Travel Agency B