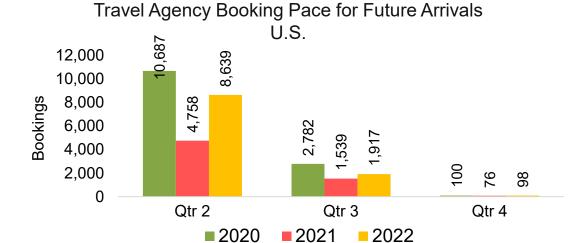

for Future Arrivals Japan



Travel Agency Booking Pace for Future Arrivals
Korea

Bookings



Bookings

### Moloka'i by Month 2022 (cont.)



#### Moloka'i by Quarter 2022





Travel Agency Booking Pace for Future Arrivals
Canada



#### Travel Agency Booking Pace for Future Arrivals Japan



Travel Agency Booking Pace for Future Arrivals Korea



## Moloka'i by Quarter 2022 (cont.)





### Lāna'i by Month 2022









# Lāna'i by Month 2022 (cont.)



#### Lāna'i by Quarter 2022





Travel Agency Booking Pace for Future Arrivals
Canada



Travel Agency Booking Pace for Future Arrivals

Japan



Travel Agency Booking Pace for Future Arrivals
Korea



# Lāna'i by Quarter 2022 (cont.)





#### Kaua'i by Month 2022









## Kaua'i by Month 2022 (cont.)



### Kaua'i by Quarter 2022









## Kaua'i by Quarter 2022 (cont.)



## Hawai'i Island by Month 2022





Travel Agency Booking Pace for Future Arrivals





### Hawai'i Island by Month 2022 (cont.)



### Hawai'i Island by Quarter 2022









# Hawai'i Island by Quarter 2022 (cont.)