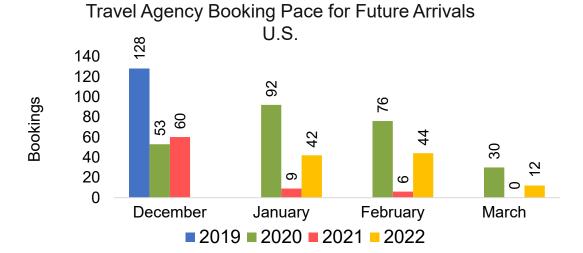

ivals, by Month



Travel Agency Booking Pace for Future Arrivals, by Quarter



#### CANADA

Travel Agency Booking Pace for Future Arrivals, by Month



# Travel Agency Booking Pace for Future Arrivals, by Quarter



#### **KOREA**

Travel Agency Booking Pace for Future Arrivals, by Month



Travel Agency Booking Pace for Future Arrivals, by Quarter



#### **AUSTRALIA**

Travel Agency Booking Pace for Future Arrivals, by Month



Travel Agency Booking Pace for Future Arrivals, by Quarter



### O'ahu by Month 2022









### O'ahu by Month 2022 (cont.)



### O'ahu by Quarter 2022









# O'ahu by Quarter 2022 (cont.)



#### Maui by Month 2022









## Maui by Month 2022 (cont.)



### Maui by Quarter 2022









## Maui by Quarter 2022 (cont.)



#### Moloka'i by Month 2022







#### Travel Agency Booking Pace for Future Arrivals Japan



Travel Agency Booking Pace for Future Arrivals
Korea

Bookings



Bookings

### Moloka'i by Month 2022 (cont.)



#### Moloka'i by Quarter 2022





Travel Agency Booking Pace for Future Arrivals
Canada



#### Travel Agency Booking Pace for Future Arrivals Japan



Travel Agency Booking Pace for Future Arrivals Korea



## Moloka'i by Quarter 2022 (cont.)





### Lāna'i by Month 2022









# Lāna'i by Month 2022 (cont.)



#### Lāna'i by Quarter 2022





Travel Agency Booking Pace for Future Arrivals
Canada



Travel Agency Booking Pace for Future Arrivals

Japan



Travel Agency Booking Pace for Future Arrivals
Korea



# Lāna'i by Quarter 2022 (cont.)





#### Kaua'i by Month 2022









## Kaua'i by Month 2022 (