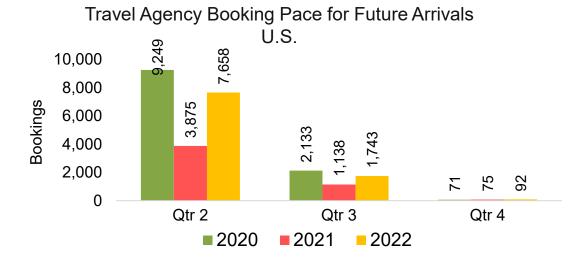

#### US

Travel Agency Booking Pace for Future Arrivals, by Month

# Travel Agency Booking Pace for Future Arrivals, by Quarter