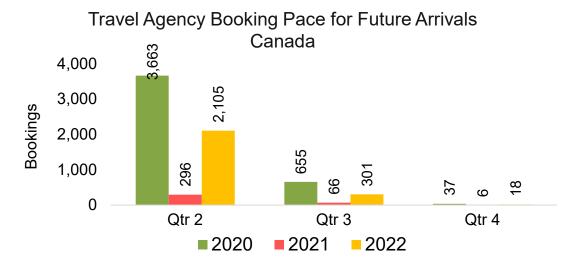

#### CANADA

Travel Agency Booking Pace for Future Arrivals, by Month

# Travel Agency Booking Pace for Future Arrivals, by Quarter