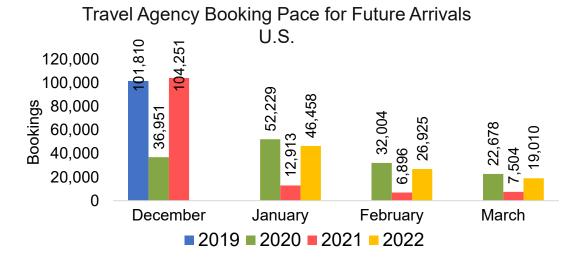

Travel Agency

Travel Agency associated with the ticket is doing business (DBA).





#### US

Travel Agency Booking Pace for Future Arrivals, by Month



# Travel Agency Booking Pace for Future Arrivals, by Quarter



#### **JAPAN**

Travel Agency Booking Pace for Future Arrivals, by Month



Travel Agency Booking Pace for Future Arrivals, by Quarter



#### CANADA

Travel Agency Booking Pace for Future Arrivals, by Month



# Travel Agency Booking Pace for Future Arrivals, by Quarter



#### **KOREA**

Travel Agency Booking Pace for Future Arrivals, by Month



Travel Agency Booking Pace for Future Arrivals, by Quarter



#### **AUSTRALIA**

Travel Agency Booking Pace for Future Arrivals, by Month



Travel Agency Booking Pace for Future Arrivals, by Quarter



### O'ahu by Month 2022









### O'ahu by Month 2022 (cont.)



### O'ahu by Quarter 2022









# O'ahu by Quarter 2022 (cont.)



#### Maui by Month 2022









## Maui by Month 2022 (cont.)



### Maui by Quarter 2022









## Maui by Quarter 2022 (cont.)



#### Moloka'i by Month 2022







#### Travel Agency Booking Pace for Future Arrivals Japan



Travel Agency Booking Pace for Future Arrivals
Korea

Bookings



Bookings

### Moloka'i by Month 2022 (cont.)



#### Moloka'i by Quarter 2022





Travel Agency Booking Pace for Future Arrivals
Canada



#### Travel Agency Booking Pace for Future Arrivals Japan



Travel Agency Booking Pace for Future Arrivals Korea



## Moloka'i by Quarter 2022 (cont.)





### Lāna'i by Month 2022









# Lāna'i by Month 2022 (cont.)



#### Lāna'i by Quarter 2