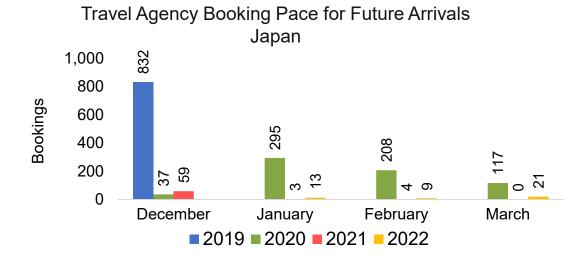

#### **JAPAN**

Travel Agency Booking Pace for Future Arrivals, by Month

Travel Agency Booking Pace for Future Arrivals, by Quarter

#### Travel Agency Booking Pace for Future Arrivals Japan

Travel Agency Booking Pace for Future Arrivals
Korea

Bookings

Bookings

#### Travel Agency Booking Pace for Future Arrivals Japan

Travel Agency Booking Pace for Future Arrivals Korea