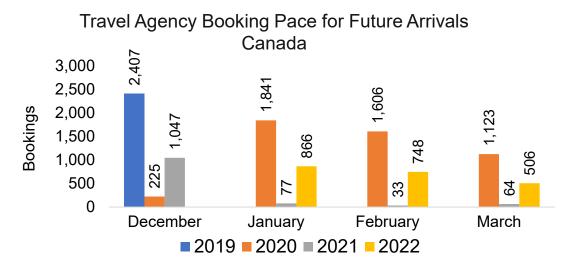

#### Moloka'i by Month 2022







#### Travel Agency Booking Pace for Future Arrivals Japan



Travel Agency Booking Pace for Future Arrivals
Korea

Bookings



Bookings

### Moloka'i by Month 2022 (cont.)



#### Moloka'i by Quarter 2022





Travel Agency Booking Pace for Future Arrivals
Canada



#### Travel Agency Booking Pace for Future Arrivals Japan



Travel Agency Booking Pace for Future Arrivals Korea



## Moloka'i by Quarter 2022 (cont.)





### Lāna'i by Month 2022









# Lāna'i by Month 2022 (cont.)



#### Lāna'i by Quarter 2022





Travel Agency Booking Pace for Future Arrivals
Canada



Travel Agency Booking Pace for Future Arrivals

Japan



Travel Agency Booking Pace for Future Arrivals
Korea



# Lāna'i by Quarter 2022 (cont.)





#### Kaua'i by Month 2022









## Kaua'i by Month 2022 (cont.)



### Kaua'i by Quarter 2022









## Kaua'i by Quarter 2022 (cont.)



## Hawai'i Island by Month 2022





Travel Agency Booking Pace for Future Arrivals





### Hawai'i Island by Month 2022 (cont.)



### Hawai'i Island by Quarter 2022









# Hawai'i Island by Quarter 2022 (cont.)