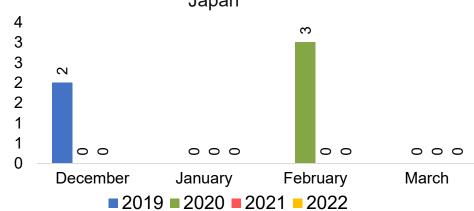

#### **JAPAN**

Travel Agency Booking Pace for Future Arrivals, by Month

Travel Agency Booking Pace for Future Arrivals, by Quarter

#### Travel Agency Booking Pace for Future Arrivals Japan

Travel Agency Booking Pace for Future Arrivals
Korea

Bookings

Bookings

#### Travel Agency Booking Pace for Future Arrivals Japan

Travel Agency Booking Pace for Future Arrivals Korea