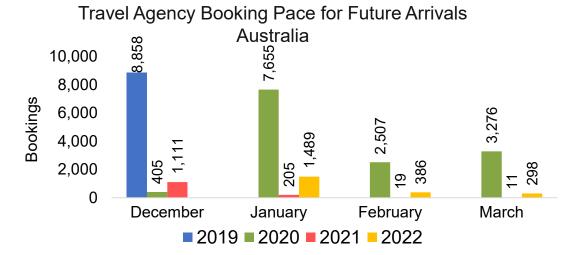

#### **AUSTRALIA**

Travel Agency Booking Pace for Future Arrivals, by Month

Travel Agency Booking Pace for Future Arrivals, by Quarter