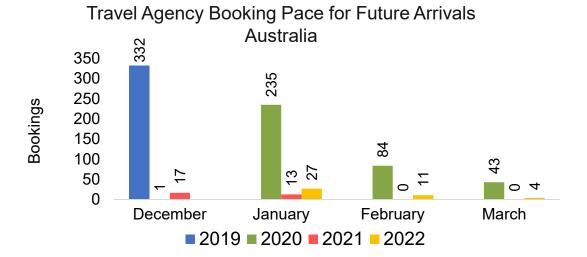

#### **AUSTRALIA**

Travel Agency Booking Pace for Future Arrivals, by Month

Travel Agency Booking Pace for Future Arrivals, by Quarter