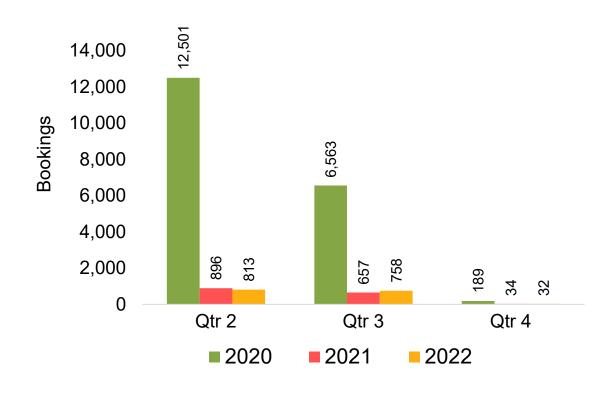

#### **JAPAN**

Travel Agency Booking Pace for Future Arrivals, by Month

Travel Agency Booking Pace for Future Arrivals, by Quarter