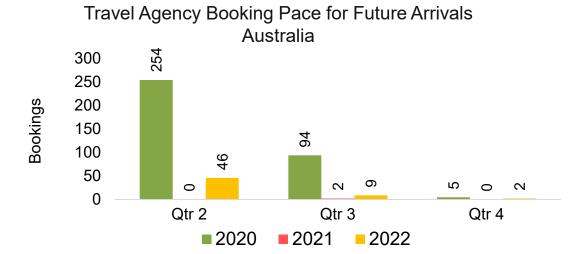

#### **AUSTRALIA**

Travel Agency Booking Pace for Future Arrivals, by Month

Travel Agency Booking Pace for Future Arrivals, by Quarter