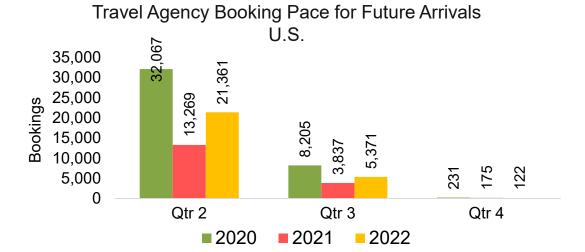

#### US

Travel Agency Booking Pace for Future Arrivals, by Month

# Travel Agency Booking Pace for Future Arrivals, by Quarter