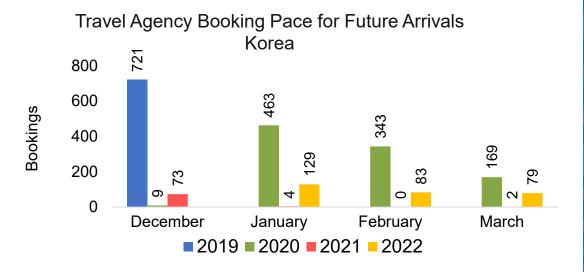

#### **KOREA**

Travel Agency Booking Pace for Future Arrivals, by Month

Travel Agency Booking Pace for Future Arrivals, by Quarter

#### Travel Agency Booking Pace for Future Arrivals Japan

Travel Agency Booking Pace for Future Arrivals
Korea

Bookings

Bookings

#### Travel Agency Booking Pace for Future Arrivals Japan

Travel Agency Booking Pace for Future Arrivals Korea