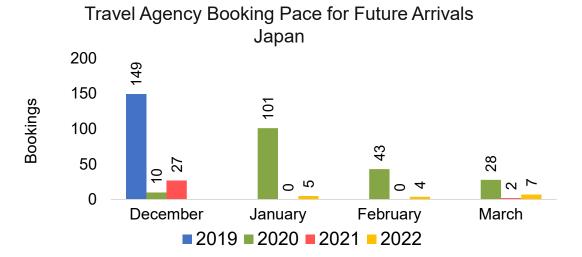

#### **JAPAN**

Travel Agency Booking Pace for Future Arrivals, by Month

Travel Agency Booking Pace for Future Arrivals, by Quarter