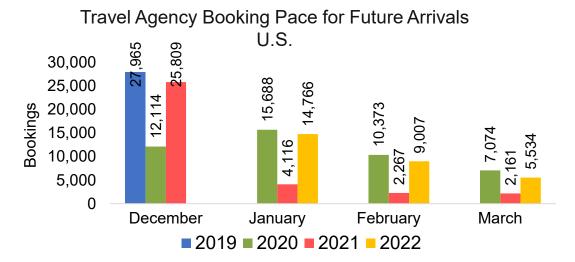

rea

Bookings



Bookings

### Moloka'i by Month 2022 (cont.)



#### Moloka'i by Quarter 2022





Travel Agency Booking Pace for Future Arrivals
Canada



#### Travel Agency Booking Pace for Future Arrivals Japan



Travel Agency Booking Pace for Future Arrivals Korea



## Moloka'i by Quarter 2022 (cont.)





### Lāna'i by Month 2022









# Lāna'i by Month 2022 (cont.)



#### Lāna'i by Quarter 2022





Travel Agency Booking Pace for Future Arrivals
Canada



Travel Agency Booking Pace for Future Arrivals

Japan



Travel Agency Booking Pace for Future Arrivals
Korea



# Lāna'i by Quarter 2022 (cont.)





#### Kaua'i by Month 2022









## Kaua'i by Month 2022 (cont.)



### Kaua'i by Quarter 2022









## Kaua'i by Quarter 2022 (cont.)



## Hawai'i Island by Month 2022





Travel Agency Booking Pace for Future Arrivals





### Hawai'i Island by Month 2022 (cont.)



### Hawai'i Island by Quarter 2022









# Hawai'i Island by Quarter 2022 (cont.)