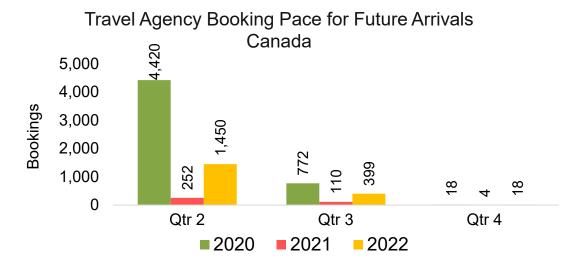

#### CANADA

Travel Agency Booking Pace for Future Arrivals, by Month

# Travel Agency Booking Pace for Future Arrivals, by Quarter