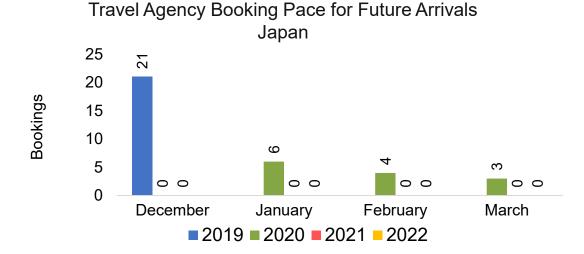

#### **JAPAN**

Travel Agency Booking Pace for Future Arrivals, by Month

Travel Agency Booking Pace for Future Arrivals, by Quarter

#### Travel Agency Booking Pace for Future Arrivals Japan

Travel Agency Booking Pace for Future Arrivals
Korea

Bookings

#### Travel Agency Booking Pace for Future Arrivals Japan

Travel Agency Booking Pace for Future Arrivals Korea