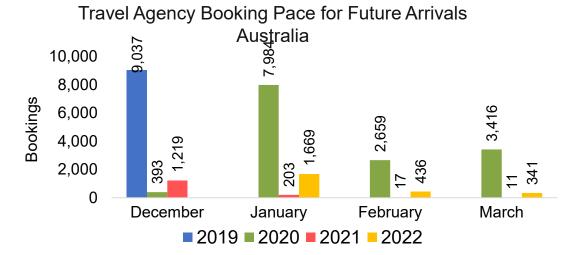

the ticket is doing business (DBA).





#### US

Travel Agency Booking Pace for Future Arrivals, by Month



# Travel Agency Booking Pace for Future Arrivals, by Quarter



#### **JAPAN**

Travel Agency Booking Pace for Future Arrivals, by Month



Travel Agency Booking Pace for Future Arrivals, by Quarter



#### CANADA

Travel Agency Booking Pace for Future Arrivals, by Month



# Travel Agency Booking Pace for Future Arrivals, by Quarter



#### **KOREA**

Travel Agency Booking Pace for Future Arrivals, by Month



Travel Agency Booking Pace for Future Arrivals, by Quarter



#### **AUSTRALIA**

Travel Agency Booking Pace for Future Arrivals, by Month



# Travel Agency Booking Pace for Future Arrivals, by Quarter



#### O'ahu by Month 2022









#### O'ahu by Month 2022 (cont.)



### O'ahu by Quarter 2022









# O'ahu by Quarter 2022 (cont.)



#### Maui by Month 2022









# Maui by Month 2022 (cont.)



#### Maui by Quarter 2022









## Maui by Quarter 2022 (cont.)



#### Moloka'i by Month 2022





Travel Agency Booking Pace for Future Arrivals
Canada



#### Travel Agency Booking Pace for Future Arrivals Japan



Travel Agency Booking Pace for Future Arrivals
Korea

Bookings



## Moloka'i by Month 2022 (cont.)



#### Moloka'i by Quarter 2022







#### Travel Agency Booking Pace for Future Arrivals Japan



Travel Agency Booking Pace for Future Arrivals Korea



# Moloka'i by Quarter 2022 (cont.)





#### Lāna'i by Month 2022









Bookings

# Lāna'i by Month 2022 (cont.)



#### Lāna'i by Quarter 2022





Travel Agency Booking Pace for Fu