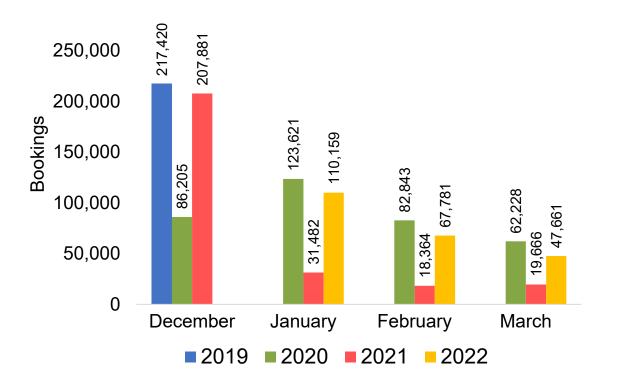

rical ticketing data and one year of advance purchase data.
- The information is updated daily with a recency of two days prior to current date.





#### Global Agency Pro Index

#### Bookings

 Net sum of the number of visitors (i.e., excluding Hawai'i residents and inter-island travelers) from Sales transactions counted, including Exchanges and Refunds.

#### Booking Date

 The date on which the ticket was purchased by the passenger. Also known as the Sales Date.

#### Travel Date

The date on which travel is expected to take place.

#### Point of Origin Country

The country which contains the airport at which the ticket started.

#### Travel Agency

Travel Agency associated with the ticket is doing business (DBA).





#### US

Travel Agency Booking Pace for Future Arrivals, by Month



# Travel Agency Booking Pace for Future Arrivals, by Quarter



#### **JAPAN**

Travel Agency Booking Pace for Future Arrivals, by Month



Travel Agency Booking Pace for Future Arrivals, by Quarter



#### CANADA

Travel Agency Booking Pace for Future Arrivals, by Month



# Travel Agency Booking Pace for Future Arrivals, by Quarter



#### **KOREA**

Travel Agency Booking Pace for Future Arrivals, by Month



Travel Agency Booking Pace for Future Arrivals, by Quarter



#### **AUSTRALIA**

Travel Agency Booking Pace for Future Arrivals, by Month



# Travel Agency Booking Pace for Future Arrivals, by Quarter



#### O'ahu by Month 2022









#### O'ahu by Month 2022 (cont.)



### O'ahu by Quarter 2022









# O'ahu by Quarter 2022 (cont.)



#### Maui by Month 2022









# Ma