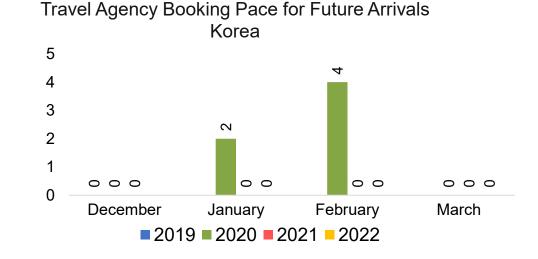

#### **KOREA**

Travel Agency Booking Pace for Future Arrivals, by Month

Travel Agency Booking Pace for Future Arrivals, by Quarter

#### Travel Agency Booking Pace for Future Arrivals Japan

Travel Agency Booking Pace for Future Arrivals
Korea

Bookings

#### Travel Agency Booking Pace for Future Arrivals Japan

Travel Agency Booking Pace for Future Arrivals Korea