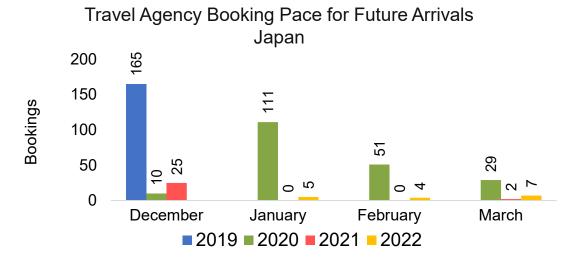

#### **JAPAN**

Travel Agency Booking Pace for Future Arrivals, by Month

Travel Agency Booking Pace for Future Arrivals, by Quarter

#### Travel Agency Booking Pace for Future Arrivals Japan

Travel Agency Booking Pace for Future Arrivals
Korea

Bookings

#### Travel Agency Booking Pace for Future Arrivals Japan

Travel Agency Booking Pace for Future Arrivals Korea