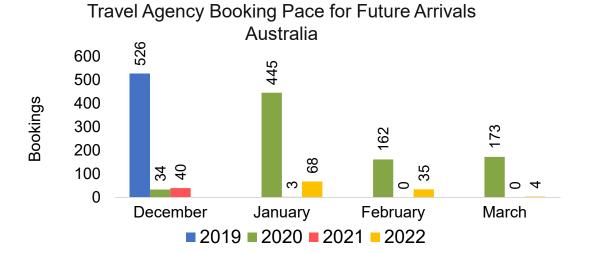

s
Korea

Bookings



## Moloka'i by Month 2022 (cont.)



#### Moloka'i by Quarter 2022







#### Travel Agency Booking Pace for Future Arrivals Japan



Travel Agency Booking Pace for Future Arrivals Korea



# Moloka'i by Quarter 2022 (cont.)





#### Lāna'i by Month 2022









Bookings

# Lāna'i by Month 2022 (cont.)



#### Lāna'i by Quarter 2022





Travel Agency Booking Pace for Future Arrivals
Canada



Travel Agency Booking Pace for Future Arrivals

Japan



Travel Agency Booking Pace for Future Arrivals
Korea



# Lāna'i by Quarter 2022 (cont.)





#### Kaua'i by Month 2022









## Kaua'i by Month 2022 (cont.)



#### Kaua'i by Quarter 2022









## Kaua'i by Quarter 2022 (cont.)



#### Hawai'i Island by Month 2022









## Hawai'i Island by Month 2022 (cont.)



#### Hawai'i Island by Quarter 2022









# Hawai'i Island by Quarter 2022 (cont.)