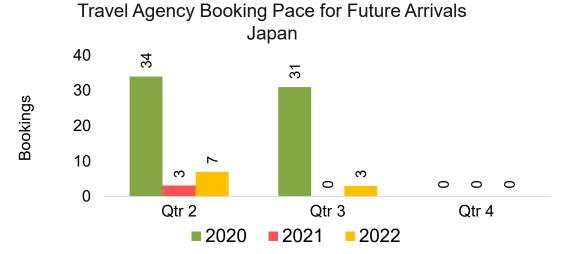

#### **JAPAN**

Travel Agency Booking Pace for Future Arrivals, by Month

Travel Agency Booking Pace for Future Arrivals, by Quarter