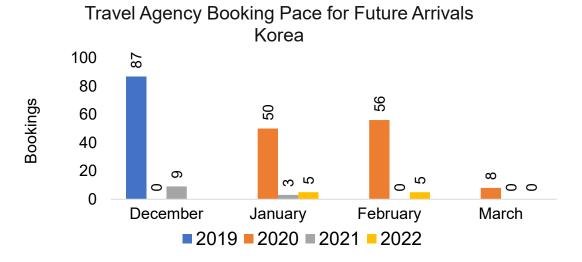

#### **KOREA**

Travel Agency Booking Pace for Future Arrivals, by Month

Travel Agency Booking Pace for Future Arrivals, by Quarter

#### Travel Agency Booking Pace for Future Arrivals Japan

Travel Agency Booking Pace for Future Arrivals
Korea

Bookings

#### Travel Agency Booking Pace for Future Arrivals Japan

Travel Agency Booking Pace for Future Arrivals Korea