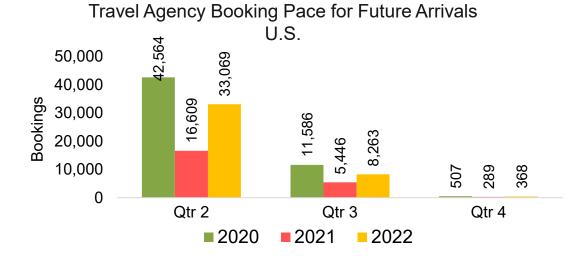

(DBA).





#### US

Travel Agency Booking Pace for Future Arrivals, by Month



# Travel Agency Booking Pace for Future Arrivals, by Quarter



#### **JAPAN**

Travel Agency Booking Pace for Future Arrivals, by Month



Travel Agency Booking Pace for Future Arrivals, by Quarter



#### CANADA

Travel Agency Booking Pace for Future Arrivals, by Month



# Travel Agency Booking Pace for Future Arrivals, by Quarter



#### **KOREA**

Travel Agency Booking Pace for Future Arrivals, by Month



Travel Agency Booking Pace for Future Arrivals, by Quarter



#### **AUSTRALIA**

Travel Agency Booking Pace for Future Arrivals, by Month



# Travel Agency Booking Pace for Future Arrivals, by Quarter



#### O'ahu by Month 2022









#### O'ahu by Month 2022 (cont.)



### O'ahu by Quarter 2022









# O'ahu by Quarter 2022 (cont.)



#### Maui by Month 2022









# Maui by Month 2022 (cont.)



#### Maui by Quarter 2022









## Maui by Quarter 2022 (cont.)



#### Moloka'i by Month 2022





Travel Agency Booking Pace for Future Arrivals
Canada



#### Travel Agency Booking Pace for Future Arrivals Japan



Travel Agency Booking Pace for Future Arrivals
Korea

Bookings



## Moloka'i by Month 2022 (cont.)



#### Moloka'i by Quarter 2022







#### Travel Agency Booking Pace for Future Arrivals Japan



Travel Agency Booking Pace for Future Arrivals Korea



# Moloka'i by Quarter 2022 (cont.)





#### Lāna'i by Month 2022









Bookings

# Lāna'i by Month 2022 (cont.)



#### Lāna'i by Quarter 2022





Travel Agency Booking Pace for Future Arrivals
Canada



Trave