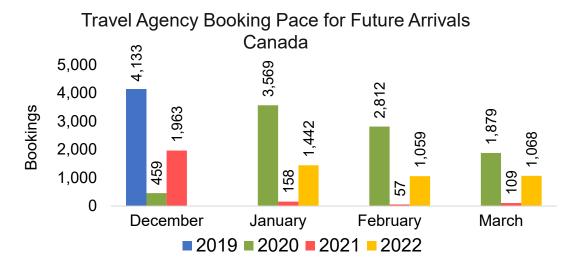

Travel Agency Booking Pace for Future Arrivals
Korea

Bookings



## Moloka'i by Month 2022 (cont.)



#### Moloka'i by Quarter 2022







#### Travel Agency Booking Pace for Future Arrivals Japan



Travel Agency Booking Pace for Future Arrivals Korea



# Moloka'i by Quarter 2022 (cont.)





#### Lāna'i by Month 2022









Bookings

# Lāna'i by Month 2022 (cont.)



#### Lāna'i by Quarter 2022





Travel Agency Booking Pace for Future Arrivals
Canada



Travel Agency Booking Pace for Future Arrivals

Japan



Travel Agency Booking Pace for Future Arrivals
Korea



# Lāna'i by Quarter 2022 (cont.)





#### Kaua'i by Month 2022









## Kaua'i by Month 2022 (cont.)



#### Kaua'i by Quarter 2022









## Kaua'i by Quarter 2022 (cont.)



#### Hawai'i Island by Month 2022









## Hawai'i Island by Month 2022 (cont.)



#### Hawai'i Island by Quarter 2022









# Hawai'i Island by Quarter 2022 (cont.)