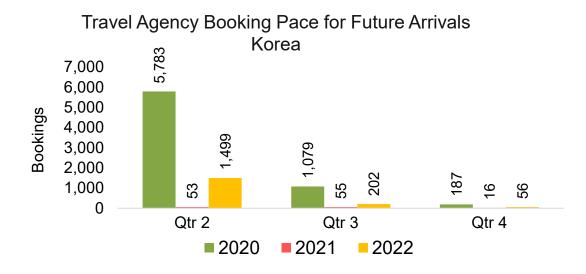

#### **KOREA**

Travel Agency Booking Pace for Future Arrivals, by Month

Travel Agency Booking Pace for Future Arrivals, by Quarter