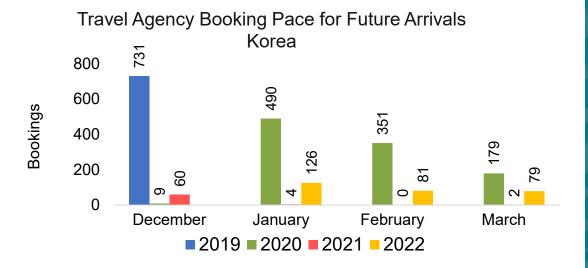

#### **KOREA**

Travel Agency Booking Pace for Future Arrivals, by Month

Travel Agency Booking Pace for Future Arrivals, by Quarter

#### Travel Agency Booking Pace for Future Arrivals Japan

Travel Agency Booking Pace for Future Arrivals
Korea

Bookings