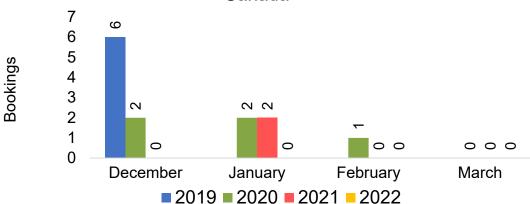

ls, by Quarter



#### CANADA

Travel Agency Booking Pace for Future Arrivals, by Month



# Travel Agency Booking Pace for Future Arrivals, by Quarter



#### **KOREA**

Travel Agency Booking Pace for Future Arrivals, by Month



Travel Agency Booking Pace for Future Arrivals, by Quarter



#### **AUSTRALIA**

Travel Agency Booking Pace for Future Arrivals, by Month



# Travel Agency Booking Pace for Future Arrivals, by Quarter



#### O'ahu by Month 2022









#### O'ahu by Month 2022 (cont.)



### O'ahu by Quarter 2022









# O'ahu by Quarter 2022 (cont.)



#### Maui by Month 2022









# Maui by Month 2022 (cont.)



#### Maui by Quarter 2022









## Maui by Quarter 2022 (cont.)



#### Moloka'i by Month 2022





Travel Agency Booking Pace for Future Arrivals
Canada



#### Travel Agency Booking Pace for Future Arrivals Japan



Travel Agency Booking Pace for Future Arrivals
Korea

Bookings



## Moloka'i by Month 2022 (cont.)



#### Moloka'i by Quarter 2022







#### Travel Agency Booking Pace for Future Arrivals Japan



Travel Agency Booking Pace for Future Arrivals Korea



# Moloka'i by Quarter 2022 (cont.)





#### Lāna'i by Month 2022









Bookings

# Lāna'i by Month 2022 (cont.)



#### Lāna'i by Quarter 2022





Travel Agency Booking Pace for Future Arrivals
Canada



Travel Agency Booking Pace for Future Arrivals

Japan



Travel Agency Booking Pace for Future Arrivals
Korea



# Lāna'i by Quarter 2022 (cont.)





#### Kaua'i by Month 2022









## Kaua'i by Month 2022 (cont.)



#### Kaua'i by Quarter 2022









## Kaua'i by