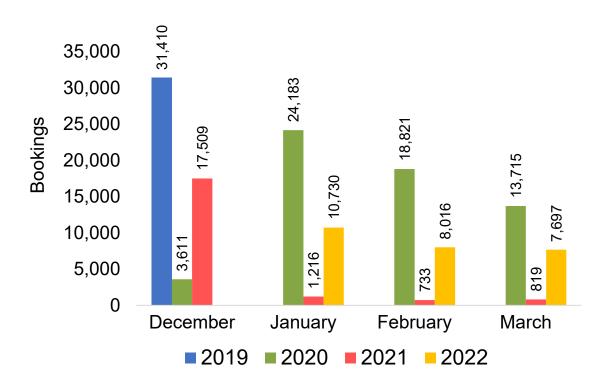

island travelers) from Sales transactions counted, including Exchanges and Refunds.

#### Booking Date

 The date on which the ticket was purchased by the passenger. Also known as the Sales Date.

#### Travel Date

The date on which travel is expected to take place.

#### Point of Origin Country

The country which contains the airport at which the ticket started.

#### Travel Agency

Travel Agency associated with the ticket is doing business (DBA).





#### US

Travel Agency Booking Pace for Future Arrivals, by Month



# Travel Agency Booking Pace for Future Arrivals, by Quarter



#### **JAPAN**

Travel Agency Booking Pace for Future Arrivals, by Month



Travel Agency Booking Pace for Future Arrivals, by Quarter



#### CANADA

Travel Agency Booking Pace for Future Arrivals, by Month



# Travel Agency Booking Pace for Future Arrivals, by Quarter



#### **KOREA**

Travel Agency Booking Pace for Future Arrivals, by Month



Travel Agency Booking Pace for Future Arrivals, by Quarter



#### **AUSTRALIA**

Travel Agency Booking Pace for Future Arrivals, by Month



# Travel Agency Booking Pace for Future Arrivals, by Quarter



#### O'ahu by Month 2022









#### O'ahu by Month 2022 (cont.)



### O'ahu by Quarter 2022









# O'ahu by Quarter 2022 (cont.)



#### Maui by Month 2022









# Maui by Month 2022 (cont.)



#### Maui by Quarter 2022









## Maui by Quarter 2022 (cont.)



#### Moloka'i by Month 2022





Travel Agency Booking Pace for Future Arrivals
Canada



#### Travel Agency Booking Pace for Future Arrivals Japan



Travel Agency Booking Pace