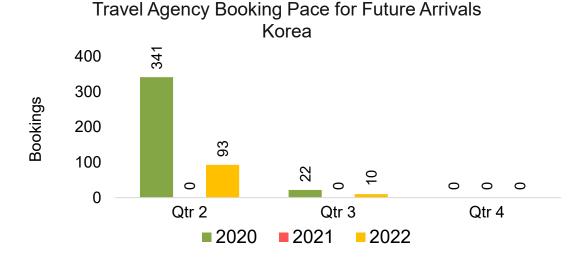

#### **KOREA**

Travel Agency Booking Pace for Future Arrivals, by Month

Travel Agency Booking Pace for Future Arrivals, by Quarter

#### Travel Agency Booking Pace for Future Arrivals Japan

Travel Agency Booking Pace for Future Arrivals
Korea

Bookings