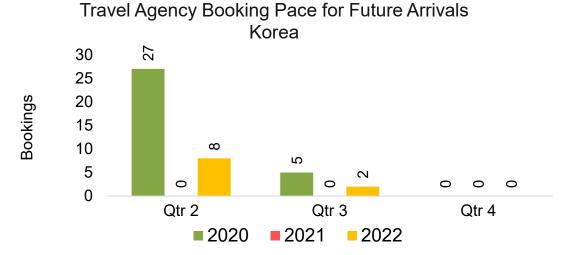

#### **KOREA**

Travel Agency Booking Pace for Future Arrivals, by Month

Travel Agency Booking Pace for Future Arrivals, by Quarter