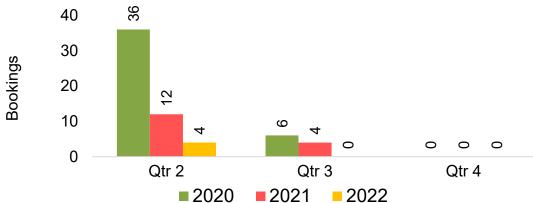

# Travel Agency Booking Pace for Future Arrivals, by Quarter

# O'ahu by Quarter 2022 (cont.)

## Maui by Quarter 2022 (cont.)

#### Moloka'i by Quarter 2022

# Moloka'i by Quarter 2022 (cont.)

# Lāna'i by Quarter 2022 (cont.)

## Kaua'i by Quarter 2022 (cont.)

# Hawai'i Island by Quarter 2022 (cont.)