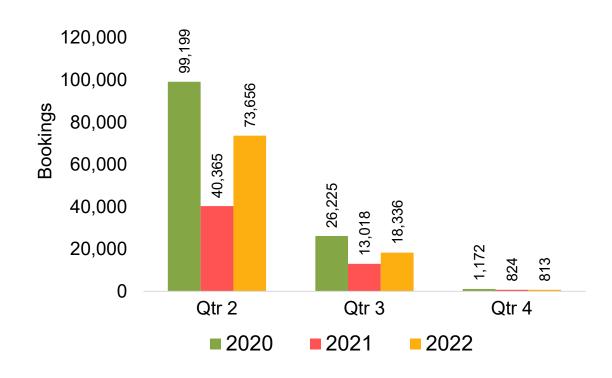

e information is updated daily with a recency of two days prior to current date.





#### Global Agency Pro Index

#### Bookings

 Net sum of the number of visitors (i.e., excluding Hawai'i residents and inter-island travelers) from Sales transactions counted, including Exchanges and Refunds.

#### Booking Date

 The date on which the ticket was purchased by the passenger. Also known as the Sales Date.

#### Travel Date

The date on which travel is expected to take place.

#### Point of Origin Country

The country which contains the airport at which the ticket started.

#### Travel Agency

Travel Agency associated with the ticket is doing business (DBA).





#### US

Travel Agency Booking Pace for Future Arrivals, by Month



# Travel Agency Booking Pace for Future Arrivals, by Quarter



#### **JAPAN**

Travel Agency Booking Pace for Future Arrivals, by Month



Travel Agency Booking Pace for Future Arrivals, by Quarter



#### CANADA

Travel Agency Booking Pace for Future Arrivals, by Month



# Travel Agency Booking Pace for Future Arrivals, by Quarter



#### **KOREA**

Travel Agency Booking Pace for Future Arrivals, by Month



Travel Agency Booking Pace for Future Arrivals, by Quarter



#### **AUSTRALIA**

Travel Agency Booking Pace for Future Arrivals, by Month



# Travel Agency Booking Pace for Future Arrivals, by Quarter



#### O'ahu by Month 2022









#### O'ahu by Month 2022 (cont.)



### O'ahu by Quarter 2022









# O'ahu by Quarter 2022 (cont.)



#### Maui by Month 2022









# Maui by Month 2022 (cont.)



#### Maui by Quarter 2022









#