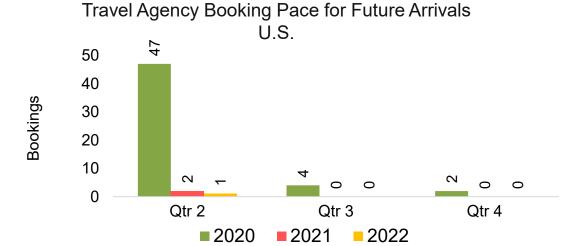

#### US

Travel Agency Booking Pace for Future Arrivals, by Month

# Travel Agency Booking Pace for Future Arrivals, by Quarter