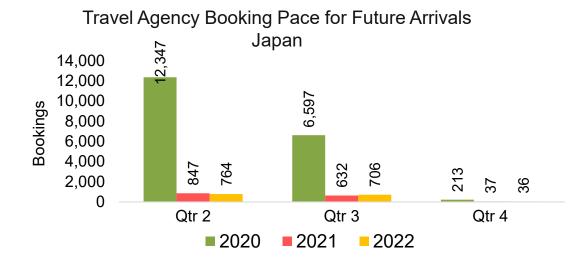

#### **JAPAN**

Travel Agency Booking Pace for Future Arrivals, by Month

Travel Agency Booking Pace for Future Arrivals, by Quarter