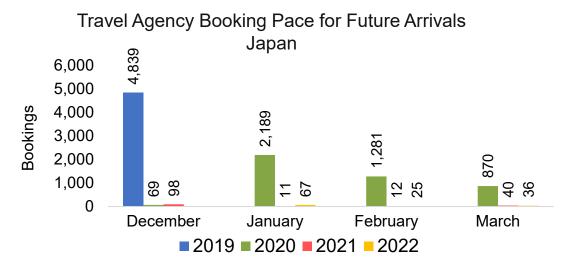

#### **JAPAN**

Travel Agency Booking Pace for Future Arrivals, by Month

Travel Agency Booking Pace for Future Arrivals, by Quarter