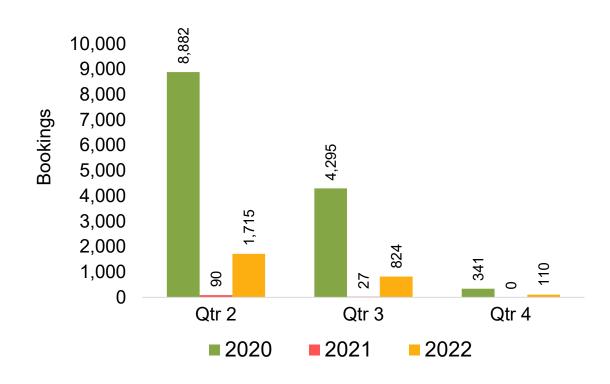

the ticket started.

#### Travel Agency

Travel Agency associated with the ticket is doing business (DBA).





#### US

Travel Agency Booking Pace for Future Arrivals, by Month



# Travel Agency Booking Pace for Future Arrivals, by Quarter



#### **JAPAN**

Travel Agency Booking Pace for Future Arrivals, by Month



Travel Agency Booking Pace for Future Arrivals, by Quarter



#### CANADA

Travel Agency Booking Pace for Future Arrivals, by Month



# Travel Agency Booking Pace for Future Arrivals, by Quarter



#### **KOREA**

Travel Agency Booking Pace for Future Arrivals, by Month



Travel Agency Booking Pace for Future Arrivals, by Quarter



#### **AUSTRALIA**

Travel Agency Booking Pace for Future Arrivals, by Month



# Travel Agency Booking Pace for Future Arrivals, by Quarter



#### O'ahu by Month 2022









#### O'ahu by Month 2022 (cont.)



### O'ahu by Quarter 2022









# O'ahu by Quarter 2022 (cont.)



#### Maui by Month 2022









# Maui by Month 2022 (cont.)



#### Maui by Quarter 2022









## Maui by Quarter 2022 (cont.)



#### Moloka'i by Month 2022





Travel Agency Booking Pace for Future Arrivals
Canada



#### Travel Agency Booking Pace for Future Arrivals Japan



Travel Agency Booking Pace for Future Arrivals
Korea

Bookings



## Moloka'i by Month 2022 (cont.)



#### Moloka'i by Quarter 2022







#### Travel Agency Booking Pace for Future Arrivals Japan



Travel Agency Booking Pace for Future Arrivals Korea



# Moloka'i by Quarter 2022 (cont.)





#### Lāna'i by Month 2022









Bookings

# Lāna'i by Month 2022 (cont.)