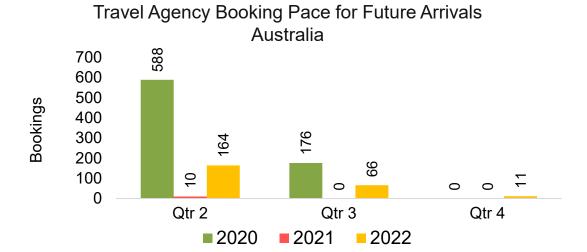

#### **AUSTRALIA**

Travel Agency Booking Pace for Future Arrivals, by Month

# Travel Agency Booking Pace for Future Arrivals, by Quarter