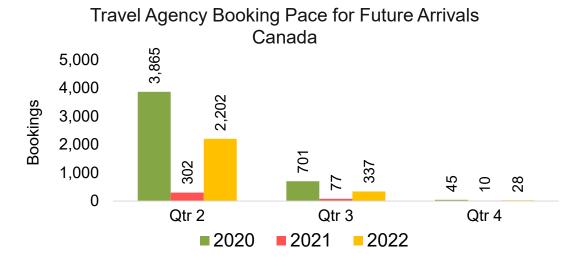

arter



#### **JAPAN**

Travel Agency Booking Pace for Future Arrivals, by Month



Travel Agency Booking Pace for Future Arrivals, by Quarter



#### CANADA

Travel Agency Booking Pace for Future Arrivals, by Month



# Travel Agency Booking Pace for Future Arrivals, by Quarter



#### **KOREA**

Travel Agency Booking Pace for Future Arrivals, by Month



Travel Agency Booking Pace for Future Arrivals, by Quarter



#### **AUSTRALIA**

Travel Agency Booking Pace for Future Arrivals, by Month



# Travel Agency Booking Pace for Future Arrivals, by Quarter



#### O'ahu by Month 2022









#### O'ahu by Month 2022 (cont.)



### O'ahu by Quarter 2022









# O'ahu by Quarter 2022 (cont.)



#### Maui by Month 2022









# Maui by Month 2022 (cont.)



#### Maui by Quarter 2022









## Maui by Quarter 2022 (cont.)



#### Moloka'i by Month 2022





Travel Agency Booking Pace for Future Arrivals
Canada



#### Travel Agency Booking Pace for Future Arrivals Japan



Travel Agency Booking Pace for Future Arrivals
Korea

Bookings



## Moloka'i by Month 2022 (cont.)



#### Moloka'i by Quarter 2022







#### Travel Agency Booking Pace for Future Arrivals Japan



Travel Agency Booking Pace for Future Arrivals Korea



# Moloka'i by Quarter 2022 (cont.)





#### Lāna'i by Month 2022









Bookings

# Lāna'i by Month 2022 (cont.)



#### Lāna'i by Quarter 2022





Travel Agency Booking Pace for Future Arrivals
Canada



Travel Agency Booking Pace for Future Arrivals

Japan



Travel Agency Booking Pace for Future Arrivals
Korea



# Lāna'i by Quarter 2022 (con