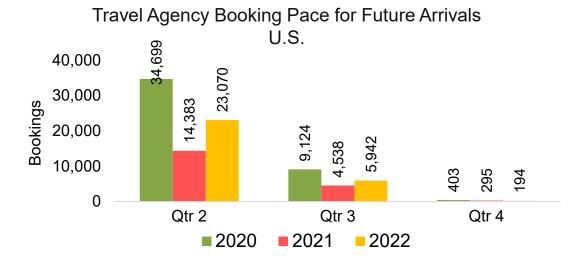

Quarter



#### **JAPAN**

Travel Agency Booking Pace for Future Arrivals, by Month



Travel Agency Booking Pace for Future Arrivals, by Quarter



#### CANADA

Travel Agency Booking Pace for Future Arrivals, by Month



# Travel Agency Booking Pace for Future Arrivals, by Quarter



#### **KOREA**

Travel Agency Booking Pace for Future Arrivals, by Month



Travel Agency Booking Pace for Future Arrivals, by Quarter



#### **AUSTRALIA**

Travel Agency Booking Pace for Future Arrivals, by Month



# Travel Agency Booking Pace for Future Arrivals, by Quarter



#### O'ahu by Month 2022









#### O'ahu by Month 2022 (cont.)



### O'ahu by Quarter 2022









# O'ahu by Quarter 2022 (cont.)



#### Maui by Month 2022









# Maui by Month 2022 (cont.)



#### Maui by Quarter 2022









## Maui by Quarter 2022 (cont.)



#### Moloka'i by Month 2022





Travel Agency Booking Pace for Future Arrivals
Canada



#### Travel Agency Booking Pace for Future Arrivals Japan



Travel Agency Booking Pace for Future Arrivals
Korea

Bookings



## Moloka'i by Month 2022 (cont.)



#### Moloka'i by Quarter 2022







#### Travel Agency Booking Pace for Future Arrivals Japan



Travel Agency Booking Pace for Future Arrivals Korea



# Moloka'i by Quarter 2022 (cont.)





#### Lāna'i by Month 2022









Bookings

# Lāna'i by Month 2022 (cont.)



#### Lāna'i by Quarter 2022





Travel Agency Booking Pace for Future Arrivals
Canada



Travel Agency Booking Pace for Future Arrivals

Japan



Travel Agency Booking Pace for Future Arrivals
Korea



# Lāna'i by Quarter 2022 (c