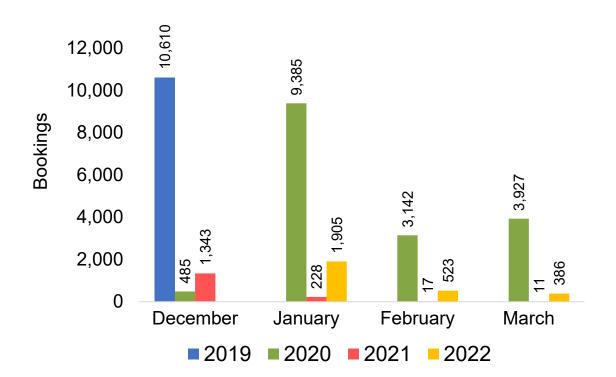

Origin Country

The country which contains the airport at which the ticket started.

#### Travel Agency

Travel Agency associated with the ticket is doing business (DBA).





#### US

Travel Agency Booking Pace for Future Arrivals, by Month



# Travel Agency Booking Pace for Future Arrivals, by Quarter



#### **JAPAN**

Travel Agency Booking Pace for Future Arrivals, by Month



Travel Agency Booking Pace for Future Arrivals, by Quarter



#### CANADA

Travel Agency Booking Pace for Future Arrivals, by Month



# Travel Agency Booking Pace for Future Arrivals, by Quarter



#### **KOREA**

Travel Agency Booking Pace for Future Arrivals, by Month



Travel Agency Booking Pace for Future Arrivals, by Quarter



#### **AUSTRALIA**

Travel Agency Booking Pace for Future Arrivals, by Month



# Travel Agency Booking Pace for Future Arrivals, by Quarter



#### O'ahu by Month 2022









#### O'ahu by Month 2022 (cont.)



### O'ahu by Quarter 2022









# O'ahu by Quarter 2022 (cont.)



#### Maui by Month 2022









# Maui by Month 2022 (cont.)



#### Maui by Quarter 2022









## Maui by Quarter 2022 (cont.)



#### Moloka'i by Month 2022





Travel Agency Booking Pace for Future Arrivals
Canada



#### Travel Agency Booking Pace for Future Arrivals Japan



Travel Agency Booking Pace for Future Arrivals
Korea

Bookings



## Moloka'i by Month 2022 (cont.)



#### Moloka'i by Quarter 2022







#### Travel Agency Booking Pace for Future Arrivals Japan



Travel Agency Booking Pace for Future Arrivals Korea



# Moloka'i by Quarter 2022 (cont.)





#### Lāna'i