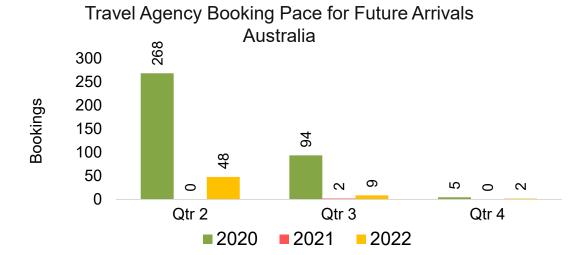

#### Travel Agency Booking Pace for Future Arrivals Japan



Travel Agency Booking Pace for Future Arrivals Korea



# Moloka'i by Quarter 2022 (cont.)





#### Lāna'i by Month 2022









Bookings

# Lāna'i by Month 2022 (cont.)



#### Lāna'i by Quarter 2022





Travel Agency Booking Pace for Future Arrivals
Canada



Travel Agency Booking Pace for Future Arrivals

Japan



Travel Agency Booking Pace for Future Arrivals
Korea



# Lāna'i by Quarter 2022 (cont.)





#### Kaua'i by Month 2022









## Kaua'i by Month 2022 (cont.)



#### Kaua'i by Quarter 2022









## Kaua'i by Quarter 2022 (cont.)



#### Hawai'i Island by Month 2022









## Hawai'i Island by Month 2022 (cont.)



#### Hawai'i Island by Quarter 2022









# Hawai'i Island by Quarter 2022 (cont.)