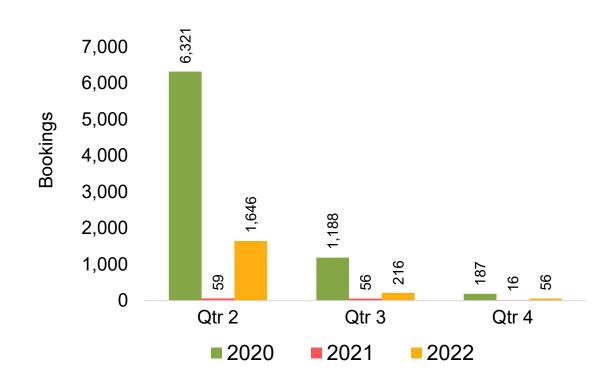

#### **JAPAN**

Travel Agency Booking Pace for Future Arrivals, by Month

Travel Agency Booking Pace for Future Arrivals, by Quarter