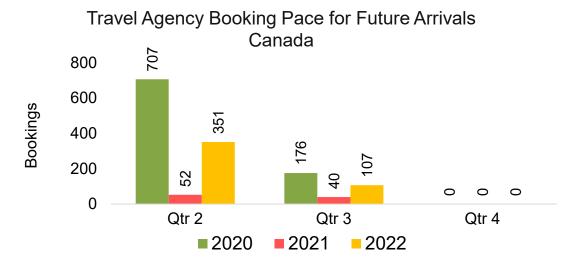

#### CANADA

Travel Agency Booking Pace for Future Arrivals, by Month

# Travel Agency Booking Pace for Future Arrivals, by Quarter