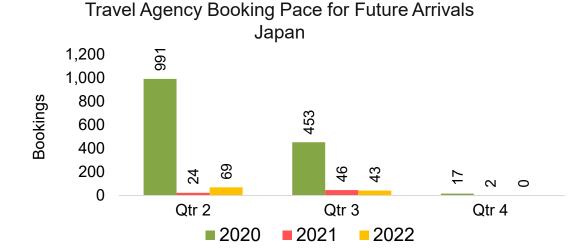

#### **JAPAN**

Travel Agency Booking Pace for Future Arrivals, by Month

Travel Agency Booking Pace for Future Arrivals, by Quarter