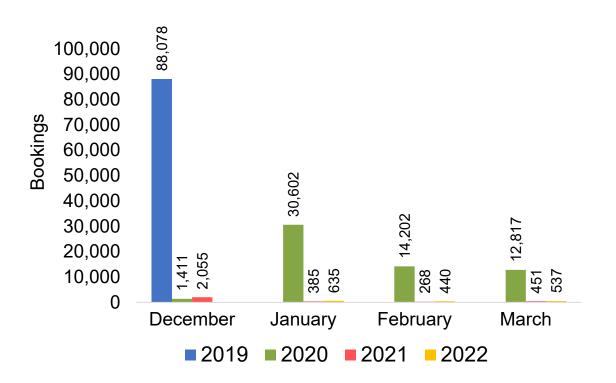

ate.





#### Global Agency Pro Index

#### Bookings

 Net sum of the number of visitors (i.e., excluding Hawai'i residents and inter-island travelers) from Sales transactions counted, including Exchanges and Refunds.

#### Booking Date

 The date on which the ticket was purchased by the passenger. Also known as the Sales Date.

#### Travel Date

The date on which travel is expected to take place.

#### Point of Origin Country

The country which contains the airport at which the ticket started.

#### Travel Agency

Travel Agency associated with the ticket is doing business (DBA).





#### US

Travel Agency Booking Pace for Future Arrivals, by Month



# Travel Agency Booking Pace for Future Arrivals, by Quarter



#### **JAPAN**

Travel Agency Booking Pace for Future Arrivals, by Month



Travel Agency Booking Pace for Future Arrivals, by Quarter



#### CANADA

Travel Agency Booking Pace for Future Arrivals, by Month



# Travel Agency Booking Pace for Future Arrivals, by Quarter



#### **KOREA**

Travel Agency Booking Pace for Future Arrivals, by Month



Travel Agency Booking Pace for Future Arrivals, by Quarter



#### **AUSTRALIA**

Travel Agency Booking Pace for Future Arrivals, by Month



# Travel Agency Booking Pace for Future Arrivals, by Quarter



#### O'ahu by Month 2022









#### O'ahu by Month 2022 (cont.)



### O'ahu by Quarter 2022









# O'ahu by Quarter 2022 (cont.)



#### Maui by Month 2022









# Maui by Month 2022 (cont.)



#### Maui by Quarter 2022









## Maui by Quarter 2022 (cont.)



#### Moloka'i by Month 2022





Travel Ag