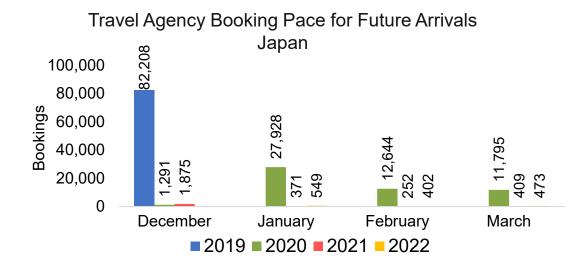

#### **JAPAN**

Travel Agency Booking Pace for Future Arrivals, by Month

Travel Agency Booking Pace for Future Arrivals, by Quarter

#### Travel Agency Booking Pace for Future Arrivals Japan

Travel Agency Booking Pace for Future Arrivals
Korea

Bookings

#### Travel Agency Booking Pace for Future Arrivals Japan

Travel Agency Booking Pace for Future Arrivals Korea