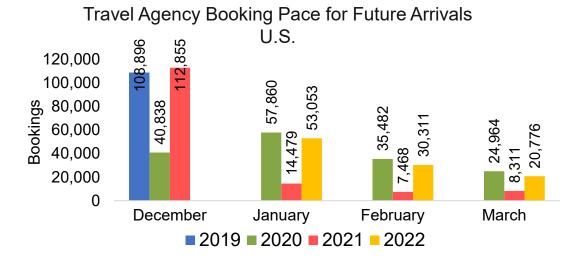

avel Agency

Travel Agency associated with the ticket is doing business (DBA).





#### US

Travel Agency Booking Pace for Future Arrivals, by Month



# Travel Agency Booking Pace for Future Arrivals, by Quarter



#### **JAPAN**

Travel Agency Booking Pace for Future Arrivals, by Month



Travel Agency Booking Pace for Future Arrivals, by Quarter



#### CANADA

Travel Agency Booking Pace for Future Arrivals, by Month



# Travel Agency Booking Pace for Future Arrivals, by Quarter



#### **KOREA**

Travel Agency Booking Pace for Future Arrivals, by Month



Travel Agency Booking Pace for Future Arrivals, by Quarter



#### **AUSTRALIA**

Travel Agency Booking Pace for Future Arrivals, by Month



# Travel Agency Booking Pace for Future Arrivals, by Quarter



#### O'ahu by Month 2022









#### O'ahu by Month 2022 (cont.)



### O'ahu by Quarter 2022









# O'ahu by Quarter 2022 (cont.)



#### Maui by Month 2022









# Maui by Month 2022 (cont.)



#### Maui by Quarter 2022









## Maui by Quarter 2022 (cont.)



#### Moloka'i by Month 2022





Travel Agency Booking Pace for Future Arrivals
Canada



#### Travel Agency Booking Pace for Future Arrivals Japan



Travel Agency Booking Pace for Future Arrivals
Korea

Bookings



## Moloka'i by Month 2022 (cont.)



#### Moloka'i by Quarter 2022







#### Travel Agency Booking Pace for Future Arrivals Japan



Travel Agency Booking Pace for Future Arrivals Korea



# Moloka'i by Quarter 2022 (cont.)





#### Lāna'i by Month 2022









Bookings

# Lāna'i by Month 2022 (cont.)



#### Lāna'i by Quarter 2