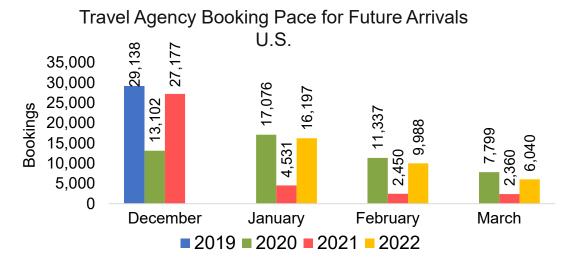

Travel Agency Booking Pace for Future Arrivals
Korea

Bookings



## Moloka'i by Month 2022 (cont.)



#### Moloka'i by Quarter 2022







#### Travel Agency Booking Pace for Future Arrivals Japan



Travel Agency Booking Pace for Future Arrivals Korea



# Moloka'i by Quarter 2022 (cont.)





#### Lāna'i by Month 2022









Bookings

# Lāna'i by Month 2022 (cont.)



#### Lāna'i by Quarter 2022





Travel Agency Booking Pace for Future Arrivals
Canada



Travel Agency Booking Pace for Future Arrivals

Japan



Travel Agency Booking Pace for Future Arrivals
Korea



# Lāna'i by Quarter 2022 (cont.)





#### Kaua'i by Month 2022









## Kaua'i by Month 2022 (cont.)



#### Kaua'i by Quarter 2022









## Kaua'i by Quarter 2022 (cont.)



#### Hawai'i Island by Month 2022









## Hawai'i Island by Month 2022 (cont.)



#### Hawai'i Island by Quarter 2022









# Hawai'i Island by Quarter 2022 (cont.)