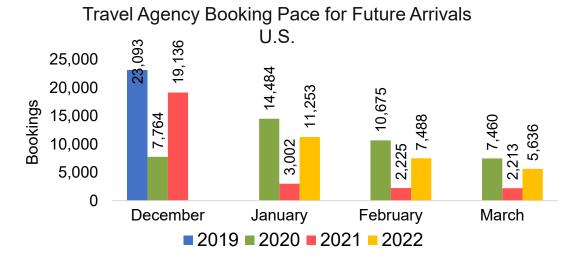

)



#### Moloka'i by Month 2022





Travel Agency Booking Pace for Future Arrivals
Canada



#### Travel Agency Booking Pace for Future Arrivals Japan



Travel Agency Booking Pace for Future Arrivals
Korea

Bookings



## Moloka'i by Month 2022 (cont.)



#### Moloka'i by Quarter 2022







#### Travel Agency Booking Pace for Future Arrivals Japan



Travel Agency Booking Pace for Future Arrivals Korea



# Moloka'i by Quarter 2022 (cont.)





#### Lāna'i by Month 2022









Bookings

# Lāna'i by Month 2022 (cont.)



#### Lāna'i by Quarter 2022





Travel Agency Booking Pace for Future Arrivals
Canada



Travel Agency Booking Pace for Future Arrivals

Japan



Travel Agency Booking Pace for Future Arrivals
Korea



# Lāna'i by Quarter 2022 (cont.)





#### Kaua'i by Month 2022









## Kaua'i by Month 2022 (cont.)



#### Kaua'i by Quarter 2022









## Kaua'i by Quarter 2022 (cont.)



#### Hawai'i Island by Month 2022









## Hawai'i Island by Month 2022 (cont.)



#### Hawai'i Island by Quarter 2022









# Hawai'i Island by Quarter 2022 (cont.)