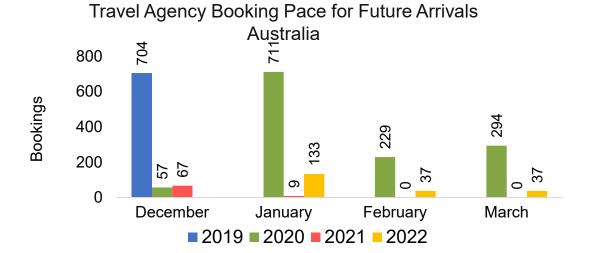

Pace for Future Arrivals, by Quarter



#### **JAPAN**

Travel Agency Booking Pace for Future Arrivals, by Month



Travel Agency Booking Pace for Future Arrivals, by Quarter



#### CANADA

Travel Agency Booking Pace for Future Arrivals, by Month



# Travel Agency Booking Pace for Future Arrivals, by Quarter



#### **KOREA**

Travel Agency Booking Pace for Future Arrivals, by Month



Travel Agency Booking Pace for Future Arrivals, by Quarter



#### **AUSTRALIA**

Travel Agency Booking Pace for Future Arrivals, by Month



# Travel Agency Booking Pace for Future Arrivals, by Quarter



#### O'ahu by Month 2022









#### O'ahu by Month 2022 (cont.)



### O'ahu by Quarter 2022









# O'ahu by Quarter 2022 (cont.)



#### Maui by Month 2022









# Maui by Month 2022 (cont.)



#### Maui by Quarter 2022









## Maui by Quarter 2022 (cont.)



#### Moloka'i by Month 2022





Travel Agency Booking Pace for Future Arrivals
Canada



#### Travel Agency Booking Pace for Future Arrivals Japan



Travel Agency Booking Pace for Future Arrivals
Korea

Bookings



## Moloka'i by Month 2022 (cont.)



#### Moloka'i by Quarter 2022







#### Travel Agency Booking Pace for Future Arrivals Japan



Travel Agency Booking Pace for Future Arrivals Korea



# Moloka'i by Quarter 2022 (cont.)





#### Lāna'i by Month 2022









Bookings

# Lāna'i by Month 2022 (cont.)



#### Lāna'i by Quarter 2022





Travel Agency Booking Pace for Future Arrivals
Canada



Travel Agency Booking Pace for Future Arrivals

Japan



Travel Agency Booking Pace for Future Arrivals
Korea