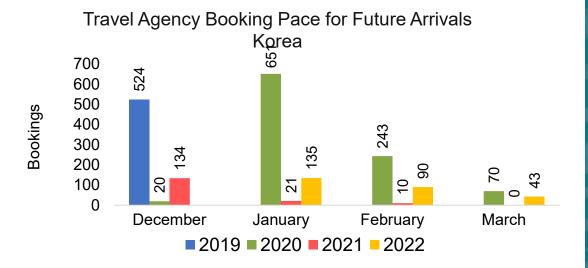

#### **KOREA**

Travel Agency Booking Pace for Future Arrivals, by Month

Travel Agency Booking Pace for Future Arrivals, by Quarter