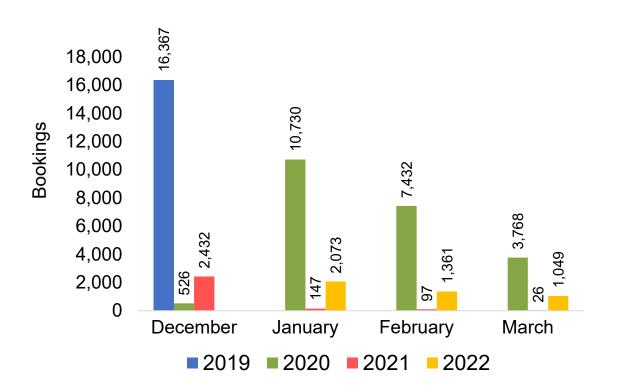

#### **JAPAN**

Travel Agency Booking Pace for Future Arrivals, by Month

Travel Agency Booking Pace for Future Arrivals, by Quarter