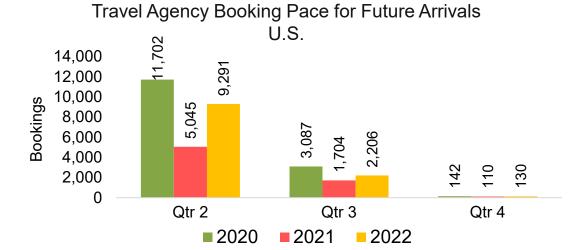

#### US

Travel Agency Booking Pace for Future Arrivals, by Month

# Travel Agency Booking Pace for Future Arrivals, by Quarter