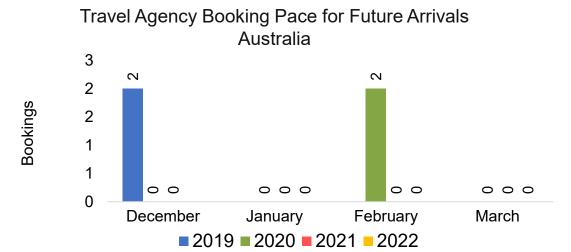

REA**

Travel Agency Booking Pace for Future Arrivals, by Month



Travel Agency Booking Pace for Future Arrivals, by Quarter



#### **AUSTRALIA**

Travel Agency Booking Pace for Future Arrivals, by Month



# Travel Agency Booking Pace for Future Arrivals, by Quarter



#### O'ahu by Month 2022









#### O'ahu by Month 2022 (cont.)



### O'ahu by Quarter 2022









# O'ahu by Quarter 2022 (cont.)



#### Maui by Month 2022









# Maui by Month 2022 (cont.)



#### Maui by Quarter 2022









## Maui by Quarter 2022 (cont.)



#### Moloka'i by Month 2022





Travel Agency Booking Pace for Future Arrivals
Canada



#### Travel Agency Booking Pace for Future Arrivals Japan



Travel Agency Booking Pace for Future Arrivals
Korea

Bookings



## Moloka'i by Month 2022 (cont.)



#### Moloka'i by Quarter 2022







#### Travel Agency Booking Pace for Future Arrivals Japan



Travel Agency Booking Pace for Future Arrivals Korea



# Moloka'i by Quarter 2022 (cont.)





#### Lāna'i by Month 2022









Bookings

# Lāna'i by Month 2022 (cont.)



#### Lāna'i by Quarter 2022





Travel Agency Booking Pace for Future Arrivals
Canada



Travel Agency Booking Pace for Future Arrivals

Japan



Travel Agency Booking Pace for Future Arrivals
Korea



# Lāna'i by Quarter 2022 (cont.)





#### Kaua'i by Month 2022









## Kaua'i by Month 2022 (cont.)



#### Kaua'i by Quarter 2022









## Kaua'i by Quarter 2022 (cont.)



#### Hawai'i Island by Month 2022









## Hawai'i Island by Month 2022 (cont.)



#### Hawai'i Island by Quarter 2022









# Hawai'i