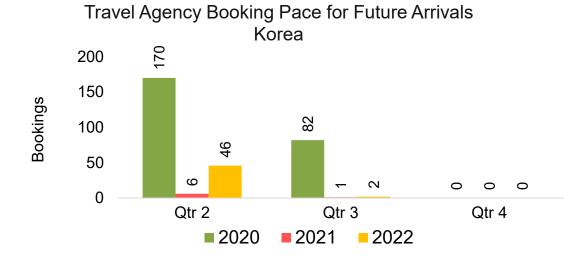

#### **KOREA**

Travel Agency Booking Pace for Future Arrivals, by Month

Travel Agency Booking Pace for Future Arrivals, by Quarter