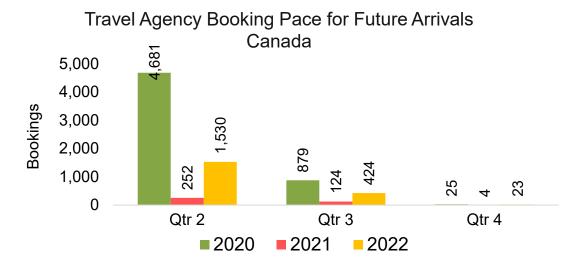

#### CANADA

Travel Agency Booking Pace for Future Arrivals, by Month

# Travel Agency Booking Pace for Future Arrivals, by Quarter