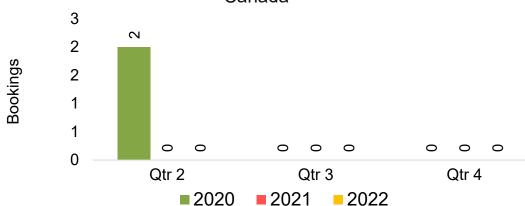

#### CANADA

Travel Agency Booking Pace for Future Arrivals, by Month

# Travel Agency Booking Pace for Future Arrivals, by Quarter