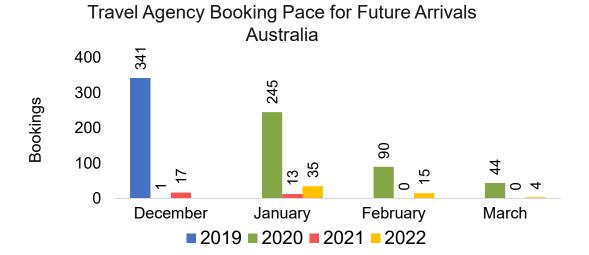

vel Agency Booking Pace for Future Arrivals
Canada



#### Travel Agency Booking Pace for Future Arrivals Japan



Travel Agency Booking Pace for Future Arrivals
Korea

Bookings



## Moloka'i by Month 2022 (cont.)



#### Moloka'i by Quarter 2022







#### Travel Agency Booking Pace for Future Arrivals Japan



Travel Agency Booking Pace for Future Arrivals Korea



# Moloka'i by Quarter 2022 (cont.)





#### Lāna'i by Month 2022









Bookings

# Lāna'i by Month 2022 (cont.)



#### Lāna'i by Quarter 2022





Travel Agency Booking Pace for Future Arrivals
Canada



Travel Agency Booking Pace for Future Arrivals

Japan



Travel Agency Booking Pace for Future Arrivals
Korea



# Lāna'i by Quarter 2022 (cont.)





#### Kaua'i by Month 2022









## Kaua'i by Month 2022 (cont.)



#### Kaua'i by Quarter 2022









## Kaua'i by Quarter 2022 (cont.)



#### Hawai'i Island by Month 2022









## Hawai'i Island by Month 2022 (cont.)



#### Hawai'i Island by Quarter 2022









# Hawai'i Island by Quarter 2022 (cont.)