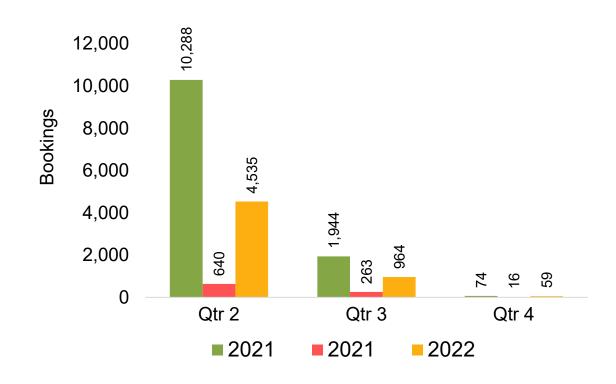

hanges and Refunds.

#### Booking Date

 The date on which the ticket was purchased by the passenger. Also known as the Sales Date.

#### Travel Date

The date on which travel is expected to take place.

#### Point of Origin Country

The country which contains the airport at which the ticket started.

#### Travel Agency

Travel Agency associated with the ticket is doing business (DBA).





#### US

Travel Agency Booking Pace for Future Arrivals, by Month



# Travel Agency Booking Pace for Future Arrivals, by Quarter



#### **JAPAN**

Travel Agency Booking Pace for Future Arrivals, by Month



Travel Agency Booking Pace for Future Arrivals, by Quarter



#### CANADA

Travel Agency Booking Pace for Future Arrivals, by Month



# Travel Agency Booking Pace for Future Arrivals, by Quarter



#### **KOREA**

Travel Agency Booking Pace for Future Arrivals, by Month



Travel Agency Booking Pace for Future Arrivals, by Quarter



#### **AUSTRALIA**

Travel Agency Booking Pace for Future Arrivals, by Month



# Travel Agency Booking Pace for Future Arrivals, by Quarter



#### O'ahu by Month 2022









#### O'ahu by Month 2022 (cont.)



### O'ahu by Quarter 2022









# O'ahu by Quarter 2022 (cont.)



#### Maui by Month 2022









# Maui by Month 2022 (cont.)



#### Maui by Quarter 2022









## Maui by Quarter 2022 (cont.)



#### Moloka'i by Month 2022





Travel Agency Booking Pace for Future Arrivals
Canada



#### Travel Agency Booking Pace for Future Arrivals Japan



Travel Agency Booking Pace for Future Arrivals
Korea

Bookings



## Moloka'i by Month 202