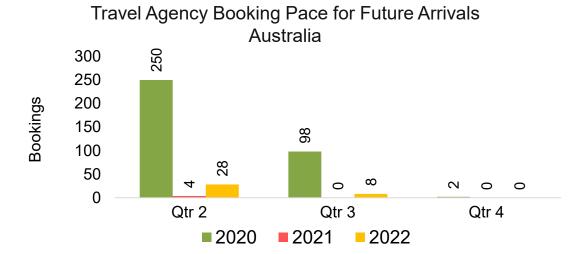

#### **AUSTRALIA**

Travel Agency Booking Pace for Future Arrivals, by Month

# Travel Agency Booking Pace for Future Arrivals, by Quarter