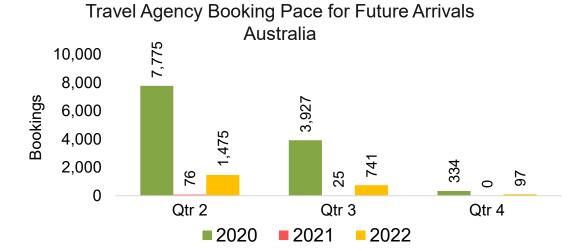

#### **AUSTRALIA**

Travel Agency Booking Pace for Future Arrivals, by Month

# Travel Agency Booking Pace for Future Arrivals, by Quarter