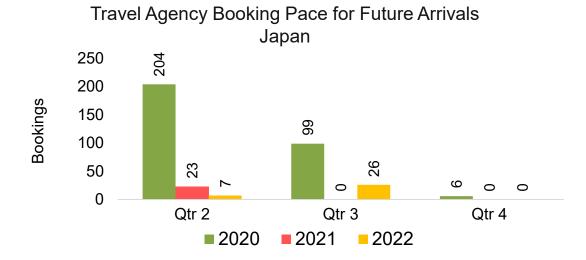

#### **JAPAN**

Travel Agency Booking Pace for Future Arrivals, by Month

Travel Agency Booking Pace for Future Arrivals, by Quarter