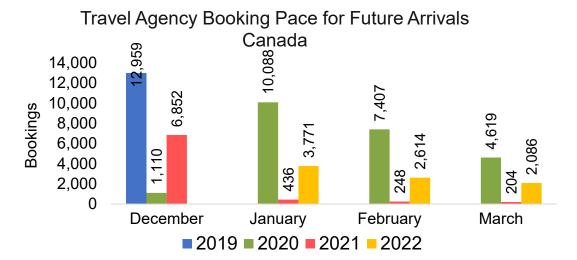

el Agency

Travel Agency associated with the ticket is doing business (DBA).





#### US

Travel Agency Booking Pace for Future Arrivals, by Month



# Travel Agency Booking Pace for Future Arrivals, by Quarter



#### **JAPAN**

Travel Agency Booking Pace for Future Arrivals, by Month



Travel Agency Booking Pace for Future Arrivals, by Quarter



#### CANADA

Travel Agency Booking Pace for Future Arrivals, by Month



# Travel Agency Booking Pace for Future Arrivals, by Quarter



#### **KOREA**

Travel Agency Booking Pace for Future Arrivals, by Month



Travel Agency Booking Pace for Future Arrivals, by Quarter



#### **AUSTRALIA**

Travel Agency Booking Pace for Future Arrivals, by Month



# Travel Agency Booking Pace for Future Arrivals, by Quarter



#### O'ahu by Month 2022









#### O'ahu by Month 2022 (cont.)



### O'ahu by Quarter 2022









# O'ahu by Quarter 2022 (cont.)



#### Maui by Month 2022









# Maui by Month 2022 (cont.)



#### Maui by Quarter 2022









## Maui by Quarter 2022 (cont.)



#### Moloka'i by Month 2022





Travel Agency Booking Pace for Future Arrivals
Canada



#### Travel Agency Booking Pace for Future Arrivals Japan



Travel Agency Booking Pace for Future Arrivals
Korea

Bookings



## Moloka'i by Month 2022 (cont.)



#### Moloka'i by Quarter 2022







#### Travel Agency Booking Pace for Future Arrivals Japan



Travel Agency Booking Pace for Future Arrivals Korea



# Moloka'i by Quarter 2022 (cont.)





#### Lāna'i by Month 2022









Bookings

# Lāna'i by Month 2022 (cont.)



#### Lāna'i by Quarter 202