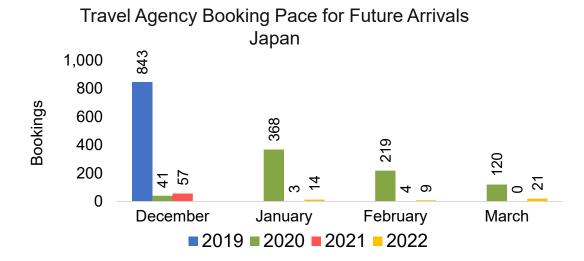

#### **JAPAN**

Travel Agency Booking Pace for Future Arrivals, by Month

Travel Agency Booking Pace for Future Arrivals, by Quarter

#### Travel Agency Booking Pace for Future Arrivals Japan

Travel Agency Booking Pace for Future Arrivals
Korea

Bookings