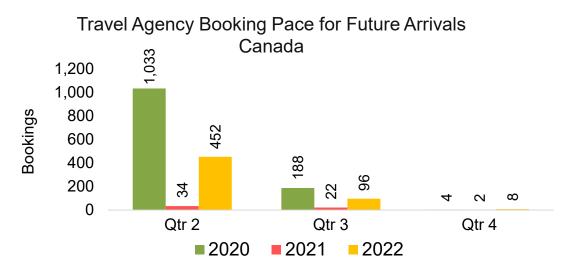

2022 (cont.)



#### Moloka'i by Quarter 2022







#### Travel Agency Booking Pace for Future Arrivals Japan



Travel Agency Booking Pace for Future Arrivals Korea



# Moloka'i by Quarter 2022 (cont.)





#### Lāna'i by Month 2022









Bookings

# Lāna'i by Month 2022 (cont.)



#### Lāna'i by Quarter 2022





Travel Agency Booking Pace for Future Arrivals
Canada



Travel Agency Booking Pace for Future Arrivals

Japan



Travel Agency Booking Pace for Future Arrivals
Korea



# Lāna'i by Quarter 2022 (cont.)





#### Kaua'i by Month 2022









## Kaua'i by Month 2022 (cont.)



#### Kaua'i by Quarter 2022









## Kaua'i by Quarter 2022 (cont.)



#### Hawai'i Island by Month 2022









## Hawai'i Island by Month 2022 (cont.)



#### Hawai'i Island by Quarter 2022









# Hawai'i Island by Quarter 2022 (cont.)