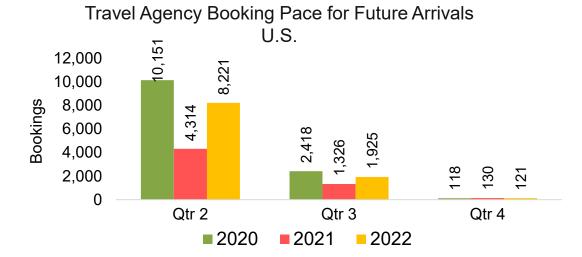

th 2022 (cont.)



#### Moloka'i by Quarter 2022







#### Travel Agency Booking Pace for Future Arrivals Japan



Travel Agency Booking Pace for Future Arrivals Korea



# Moloka'i by Quarter 2022 (cont.)





#### Lāna'i by Month 2022









Bookings

# Lāna'i by Month 2022 (cont.)



#### Lāna'i by Quarter 2022





Travel Agency Booking Pace for Future Arrivals
Canada



Travel Agency Booking Pace for Future Arrivals

Japan



Travel Agency Booking Pace for Future Arrivals
Korea



# Lāna'i by Quarter 2022 (cont.)





#### Kaua'i by Month 2022









## Kaua'i by Month 2022 (cont.)



#### Kaua'i by Quarter 2022









## Kaua'i by Quarter 2022 (cont.)



#### Hawai'i Island by Month 2022









## Hawai'i Island by Month 2022 (cont.)



#### Hawai'i Island by Quarter 2022









# Hawai'i Island by Quarter 2022 (cont.)