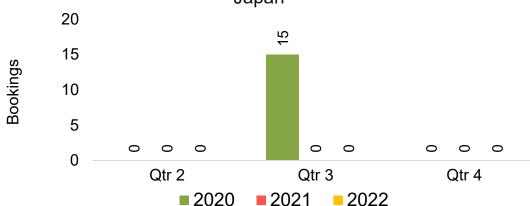

#### **JAPAN**

Travel Agency Booking Pace for Future Arrivals, by Month

Travel Agency Booking Pace for Future Arrivals, by Quarter

#### Travel Agency Booking Pace for Future Arrivals Japan

Travel Agency Booking Pace for Future Arrivals
Korea

Bookings

#### Travel Agency Booking Pace for Future Arrivals Japan

Travel Agency Booking Pace for Future Arrivals Korea