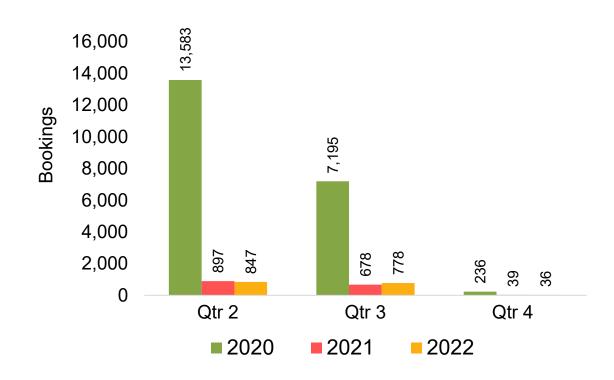

m of the number of visitors (i.e., excluding Hawai'i residents and inter-island travelers) from Sales transactions counted, including Exchanges and Refunds.

#### Booking Date

 The date on which the ticket was purchased by the passenger. Also known as the Sales Date.

#### Travel Date

The date on which travel is expected to take place.

#### Point of Origin Country

The country which contains the airport at which the ticket started.

#### Travel Agency

Travel Agency associated with the ticket is doing business (DBA).





#### US

Travel Agency Booking Pace for Future Arrivals, by Month



# Travel Agency Booking Pace for Future Arrivals, by Quarter



#### **JAPAN**

Travel Agency Booking Pace for Future Arrivals, by Month



Travel Agency Booking Pace for Future Arrivals, by Quarter



#### CANADA

Travel Agency Booking Pace for Future Arrivals, by Month



# Travel Agency Booking Pace for Future Arrivals, by Quarter



#### **KOREA**

Travel Agency Booking Pace for Future Arrivals, by Month



Travel Agency Booking Pace for Future Arrivals, by Quarter



#### **AUSTRALIA**

Travel Agency Booking Pace for Future Arrivals, by Month



# Travel Agency Booking Pace for Future Arrivals, by Quarter



#### O'ahu by Month 2022









#### O'ahu by Month 2022 (cont.)



### O'ahu by Quarter 2022









# O'ahu by Quarter 2022 (cont.)



#### Maui by Month 2022









# Maui by Month 2022 (cont.)



#### Maui by Quarter 2022









## Maui by Quarter 2022 (cont.)



#### Moloka'i by Month 2022





Travel Agency Booking Pace for Future Arrivals
Canada



#### Travel Ag