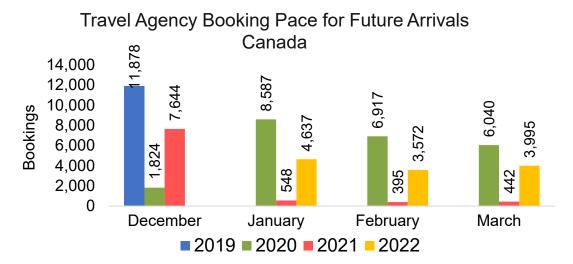

#### CANADA

Travel Agency Booking Pace for Future Arrivals, by Month

#### Moloka'i by Month 2022

Travel Agency Booking Pace for Future Arrivals
Canada