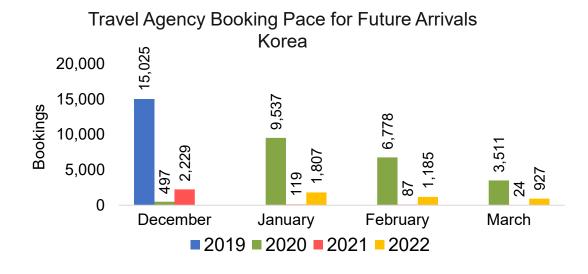

#### **KOREA**

Travel Agency Booking Pace for Future Arrivals, by Month

Travel Agency Booking Pace for Future Arrivals, by Quarter

#### Travel Agency Booking Pace for Future Arrivals Japan

Travel Agency Booking Pace for Future Arrivals
Korea

Bookings

#### Travel Agency Booking Pace for Future Arrivals Japan

Travel Agency Booking Pace for Future Arrivals Korea