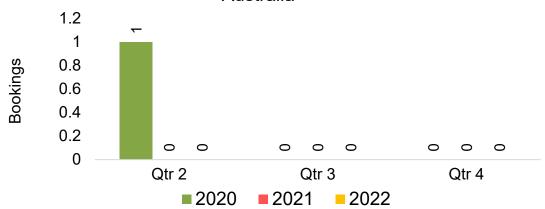

#### US

Travel Agency Booking Pace for Future Arrivals, by Month

# Travel Agency Booking Pace for Future Arrivals, by Quarter