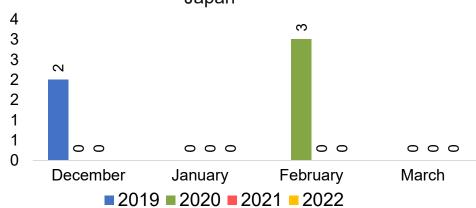

#### **JAPAN**

Travel Agency Booking Pace for Future Arrivals, by Month

Travel Agency Booking Pace for Future Arrivals, by Quarter