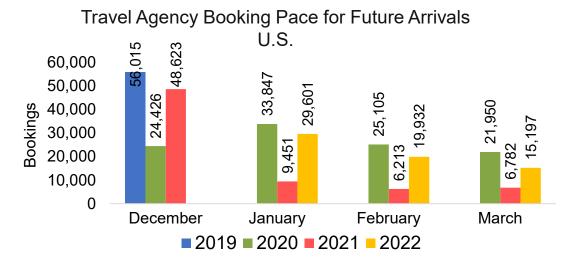

, by Month



# Travel Agency Booking Pace for Future Arrivals, by Quarter



#### **JAPAN**

Travel Agency Booking Pace for Future Arrivals, by Month



Travel Agency Booking Pace for Future Arrivals, by Quarter



#### CANADA

Travel Agency Booking Pace for Future Arrivals, by Month



# Travel Agency Booking Pace for Future Arrivals, by Quarter



#### **KOREA**

Travel Agency Booking Pace for Future Arrivals, by Month



Travel Agency Booking Pace for Future Arrivals, by Quarter



#### **AUSTRALIA**

Travel Agency Booking Pace for Future Arrivals, by Month



# Travel Agency Booking Pace for Future Arrivals, by Quarter



#### O'ahu by Month 2022









#### O'ahu by Month 2022 (cont.)



### O'ahu by Quarter 2022









# O'ahu by Quarter 2022 (cont.)



#### Maui by Month 2022









# Maui by Month 2022 (cont.)



#### Maui by Quarter 2022









## Maui by Quarter 2022 (cont.)



#### Moloka'i by Month 2022





Travel Agency Booking Pace for Future Arrivals
Canada



#### Travel Agency Booking Pace for Future Arrivals Japan



Travel Agency Booking Pace for Future Arrivals
Korea

Bookings



## Moloka'i by Month 2022 (cont.)



#### Moloka'i by Quarter 2022







#### Travel Agency Booking Pace for Future Arrivals Japan



Travel Agency Booking Pace for Future Arrivals Korea



# Moloka'i by Quarter 2022 (cont.)





#### Lāna'i by Month 2022









Bookings

# Lāna'i by Month 2022 (cont.)



#### Lāna'i by Quarter 2022





Travel Agency Booking Pace for Future Arrivals
Canada



Travel Agency Booking Pace for Future Arrivals

Japan



Travel Agency Bo