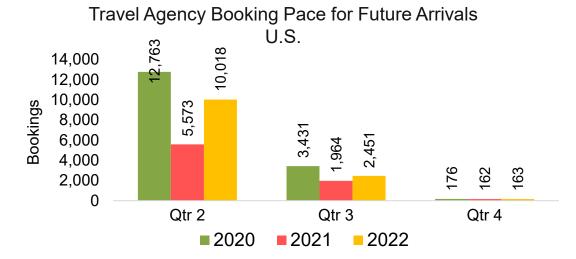

#### US

Travel Agency Booking Pace for Future Arrivals, by Month

Travel Agency Booking Pace for Future Arrivals, by Quarter