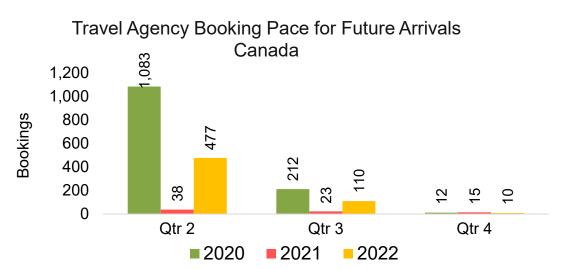

#### CANADA

Travel Agency Booking Pace for Future Arrivals, by Month

Travel Agency Booking Pace for Future Arrivals, by Quarter