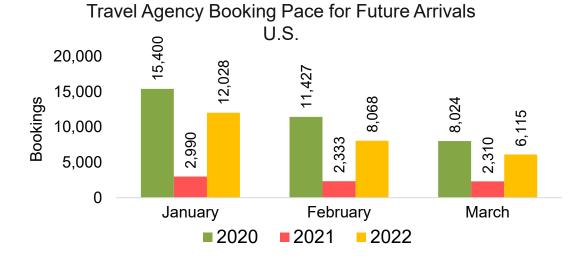

#### CANADA

Travel Agency Booking Pace for Future Arrivals, by Month

Travel Agency Booking Pace for Future Arrivals, by Quarter