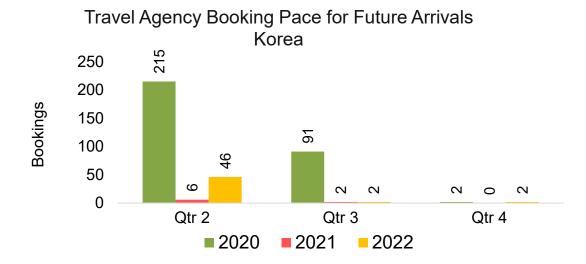

#### **KOREA**

Travel Agency Booking Pace for Future Arrivals, by Month

Travel Agency Booking Pace for Future Arrivals, by Quarter

# Travel Agency Booking Pace for Future Arrivals, by Quarter