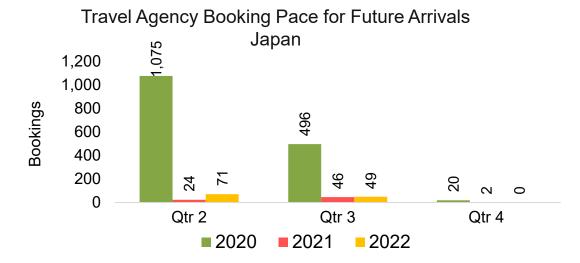

#### **JAPAN**

Travel Agency Booking Pace for Future Arrivals, by Month

Travel Agency Booking Pace for Future Arrivals, by Quarter