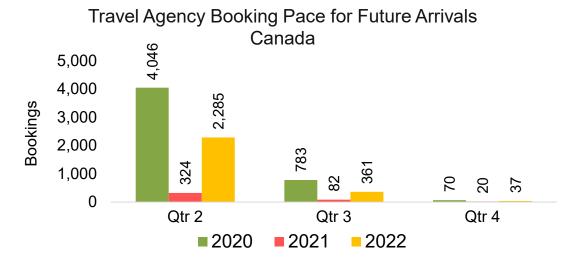

#### CANADA

Travel Agency Booking Pace for Future Arrivals, by Month

Travel Agency Booking Pace for Future Arrivals, by Quarter