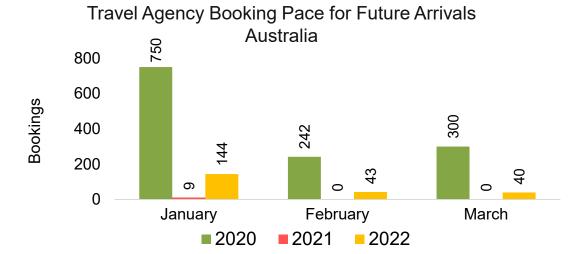

#### **AUSTRALIA**

Travel Agency Booking Pace for Future Arrivals, by Month

# Travel Agency Booking Pace for Future Arrivals, by Quarter