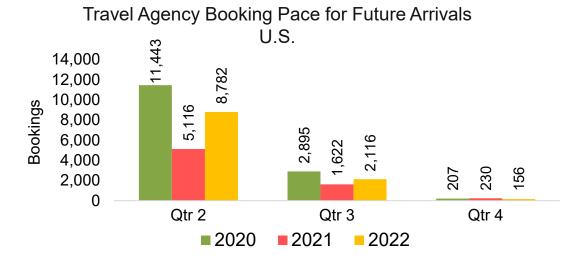

#### US

Travel Agency Booking Pace for Future Arrivals, by Month

Travel Agency Booking Pace for Future Arrivals, by Quarter