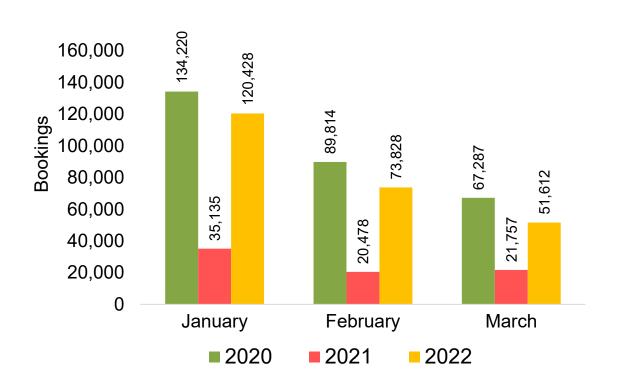

rical ticketing data and one year of advance purchase data.
- The information is updated daily with a recency of two days prior to current date.





#### Global Agency Pro Index

#### Bookings

 Net sum of the number of visitors (i.e., excluding Hawai'i residents and inter-island travelers) from Sales transactions counted, including Exchanges and Refunds.

#### Booking Date

 The date on which the ticket was purchased by the passenger. Also known as the Sales Date.

#### Travel Date

The date on which travel is expected to take place.

#### Point of Origin Country

The country which contains the airport at which the ticket started.

#### Travel Agency

Travel Agency associated with the ticket is doing business (DBA).





#### US

Travel Agency Booking Pace for Future Arrivals, by Month



Travel Agency Booking Pace for Future Arrivals, by Quarter



#### **JAPAN**

Travel Agency Booking Pace for Future Arrivals, by Month



Travel Agency Booking Pace for Future Arrivals, by Quarter



#### CANADA

Travel Agency Booking Pace for Future Arrivals, by Month



Travel Agency Booking Pace for Future Arrivals, by Quarter



#### **KOREA**

Travel Agency Booking Pace for Future Arrivals, by Month



Travel Agency Booking Pace for Future Arrivals, by Quarter



#### **AUSTRALIA**

Travel Agency Booking Pace for Future Arrivals, by Month



# Travel Agency Booking Pace for Future Arrivals, by Quarter



#### O'ahu by Month 2022









#### O'ahu by Month 2022 (cont.)



#### O'ahu by Quarter 2022









### O'ahu by Quarter 2022 (cont.)



### Maui by Month 2022









### Ma