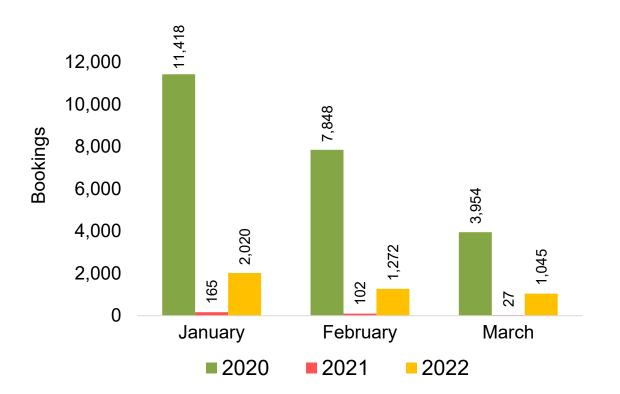

s purchased by the passenger. Also known as the Sales Date.

#### Travel Date

The date on which travel is expected to take place.

#### Point of Origin Country

The country which contains the airport at which the ticket started.

#### Travel Agency

Travel Agency associated with the ticket is doing business (DBA).





#### US

Travel Agency Booking Pace for Future Arrivals, by Month



Travel Agency Booking Pace for Future Arrivals, by Quarter



#### **JAPAN**

Travel Agency Booking Pace for Future Arrivals, by Month



Travel Agency Booking Pace for Future Arrivals, by Quarter



#### CANADA

Travel Agency Booking Pace for Future Arrivals, by Month



Travel Agency Booking Pace for Future Arrivals, by Quarter



#### **KOREA**

Travel Agency Booking Pace for Future Arrivals, by Month



Travel Agency Booking Pace for Future Arrivals, by Quarter



#### **AUSTRALIA**

Travel Agency Booking Pace for Future Arrivals, by Month



# Travel Agency Booking Pace for Future Arrivals, by Quarter



#### O'ahu by Month 2022









#### O'ahu by Month 2022 (cont.)



#### O'ahu by Quarter 2022









### O'ahu by Quarter 2022 (cont.)



### Maui by Month 2022









### Maui by Month 2022 (cont.)



#### Maui by Quarter 2022









### Maui by Quarter 2022 (cont.)



#### Moloka'i by Month 2022

Travel Agency Booking Pace for Future Arrivals U.S.



Travel Agency Booking Pace for Future Arrivals
Canada



Travel Agency Booking Pace for Future Arrivals

Japan



Travel Agency Booking Pace for Future Arrivals
Korea

Bookings



Source: Global Agency Pro as of 12/18/21

Bookin