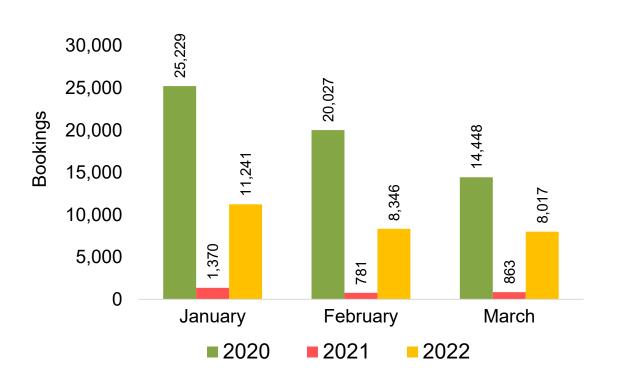

r-island travelers) from Sales transactions counted, including Exchanges and Refunds.

#### Booking Date

 The date on which the ticket was purchased by the passenger. Also known as the Sales Date.

#### Travel Date

The date on which travel is expected to take place.

#### Point of Origin Country

The country which contains the airport at which the ticket started.

#### Travel Agency

Travel Agency associated with the ticket is doing business (DBA).





#### US

Travel Agency Booking Pace for Future Arrivals, by Month



Travel Agency Booking Pace for Future Arrivals, by Quarter



#### **JAPAN**

Travel Agency Booking Pace for Future Arrivals, by Month



Travel Agency Booking Pace for Future Arrivals, by Quarter



#### CANADA

Travel Agency Booking Pace for Future Arrivals, by Month



Travel Agency Booking Pace for Future Arrivals, by Quarter



#### **KOREA**

Travel Agency Booking Pace for Future Arrivals, by Month



Travel Agency Booking Pace for Future Arrivals, by Quarter



#### **AUSTRALIA**

Travel Agency Booking Pace for Future Arrivals, by Month



# Travel Agency Booking Pace for Future Arrivals, by Quarter



#### O'ahu by Month 2022









#### O'ahu by Month 2022 (cont.)



#### O'ahu by Quarter 2022









### O'ahu by Quarter 2022 (cont.)



### Maui by Month 2022









### Maui by Month 2022 (cont.)



#### Maui by Quarter 2022









### Maui by Quarter 2022 (cont.)



#### Moloka'i by Month 2022

Travel Agency Booking Pace for Future Arrivals U.S.



Travel Agency Booking Pace for Future Arrivals
Canada



Travel Agency Booking Pace for Fu