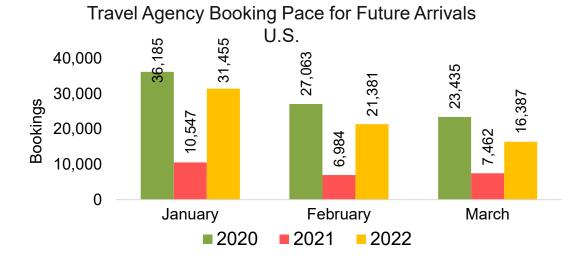

#### US

Travel Agency Booking Pace for Future Arrivals, by Month

Travel Agency Booking Pace for Future Arrivals, by Quarter

#### Moloka'i by Month 2022

Travel Agency Booking Pace for Future Arrivals U.S.

Travel Agency Booking Pace for Future Arrivals
Canada

Travel Agency Booking Pace for Future Arrivals

Japan

Travel Agency Booking Pace for Future Arrivals
Korea