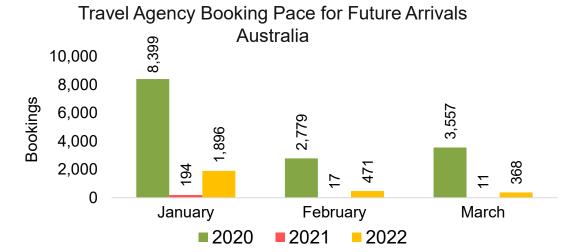

with the ticket is doing business (DBA).





#### US

Travel Agency Booking Pace for Future Arrivals, by Month



Travel Agency Booking Pace for Future Arrivals, by Quarter



#### **JAPAN**

Travel Agency Booking Pace for Future Arrivals, by Month



Travel Agency Booking Pace for Future Arrivals, by Quarter



#### CANADA

Travel Agency Booking Pace for Future Arrivals, by Month



Travel Agency Booking Pace for Future Arrivals, by Quarter



#### **KOREA**

Travel Agency Booking Pace for Future Arrivals, by Month



Travel Agency Booking Pace for Future Arrivals, by Quarter



#### **AUSTRALIA**

Travel Agency Booking Pace for Future Arrivals, by Month



# Travel Agency Booking Pace for Future Arrivals, by Quarter



#### O'ahu by Month 2022









#### O'ahu by Month 2022 (cont.)



#### O'ahu by Quarter 2022









### O'ahu by Quarter 2022 (cont.)



### Maui by Month 2022









### Maui by Month 2022 (cont.)



#### Maui by Quarter 2022









### Maui by Quarter 2022 (cont.)



#### Moloka'i by Month 2022

Travel Agency Booking Pace for Future Arrivals U.S.



Travel Agency Booking Pace for Future Arrivals
Canada



Travel Agency Booking Pace for Future Arrivals

Japan



Travel Agency Booking Pace for Future Arrivals
Korea

Bookings



Source: Global Agency Pro as of 12/18/21

Bookings

### Moloka'i by Month 2022 (cont.)



#### Moloka'i by Quarter 2022











Travel Agency Booking Pace for Future Arrivals Korea



### Moloka'i by Quarter 2022 (cont.)





### Lāna'i by Month 2022









## Lāna'i by Month 2022 (cont.)



#### Lāna'i by Quarter 202