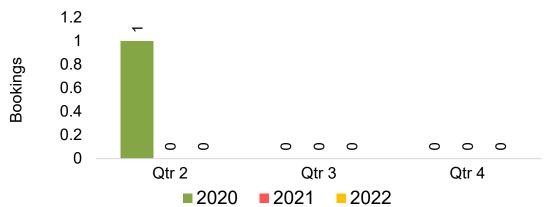

#### US

Travel Agency Booking Pace for Future Arrivals, by Month

Travel Agency Booking Pace for Future Arrivals, by Quarter