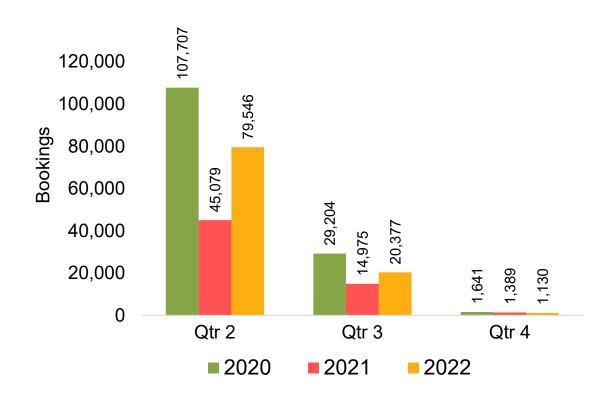

The information is updated daily with a recency of two days prior to current date.





#### Global Agency Pro Index

#### Bookings

 Net sum of the number of visitors (i.e., excluding Hawai'i residents and inter-island travelers) from Sales transactions counted, including Exchanges and Refunds.

#### Booking Date

 The date on which the ticket was purchased by the passenger. Also known as the Sales Date.

#### Travel Date

The date on which travel is expected to take place.

#### Point of Origin Country

The country which contains the airport at which the ticket started.

#### Travel Agency

Travel Agency associated with the ticket is doing business (DBA).





#### US

Travel Agency Booking Pace for Future Arrivals, by Month



Travel Agency Booking Pace for Future Arrivals, by Quarter



#### **JAPAN**

Travel Agency Booking Pace for Future Arrivals, by Month



Travel Agency Booking Pace for Future Arrivals, by Quarter



#### CANADA

Travel Agency Booking Pace for Future Arrivals, by Month



Travel Agency Booking Pace for Future Arrivals, by Quarter



#### **KOREA**

Travel Agency Booking Pace for Future Arrivals, by Month



Travel Agency Booking Pace for Future Arrivals, by Quarter



#### **AUSTRALIA**

Travel Agency Booking Pace for Future Arrivals, by Month



# Travel Agency Booking Pace for Future Arrivals, by Quarter



#### O'ahu by Month 2022









#### O'ahu by Month 2022 (cont.)



#### O'ahu by Quarter 2022









### O'ahu by Quarter 2022 (cont.)



### Maui by Month 2022









### Maui by Month 2022 (cont.)



#### Maui by Quarter 2022