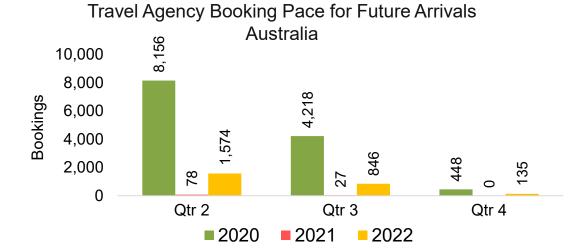

#### **AUSTRALIA**

Travel Agency Booking Pace for Future Arrivals, by Month

# Travel Agency Booking Pace for Future Arrivals, by Quarter