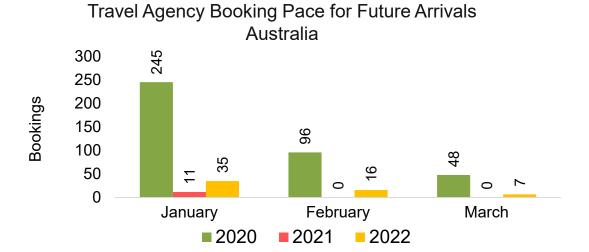

da



Travel Agency Booking Pace for Future Arrivals

Japan



Travel Agency Booking Pace for Future Arrivals
Korea

Bookings



Source: Global Agency Pro as of 12/18/21

Bookings

### Moloka'i by Month 2022 (cont.)



#### Moloka'i by Quarter 2022











Travel Agency Booking Pace for Future Arrivals Korea



### Moloka'i by Quarter 2022 (cont.)





### Lāna'i by Month 2022









## Lāna'i by Month 2022 (cont.)



#### Lāna'i by Quarter 2022

Travel Agency Booking Pace for Future Arrivals U.S.



Travel Agency Booking Pace for Future Arrivals
Canada



Travel Agency Booking Pace for Future Arrivals

Japan



Travel Agency Booking Pace for Future Arrivals
Korea

Bookings



### Lāna'i by Quarter 2022 (cont.)





#### Kaua'i by Month 2022









### Kaua'i by Month 2022 (cont.)



#### Kaua'i by Quarter 2022









### Kaua'i by Quarter 2022 (cont.)



#### Hawai'i Island by Month 2022









### Hawai'i Island by Month 2022 (cont.)



#### Hawai'i Island by Quarter 2022









### Hawai'i Island by Quarter 2022 (cont.)