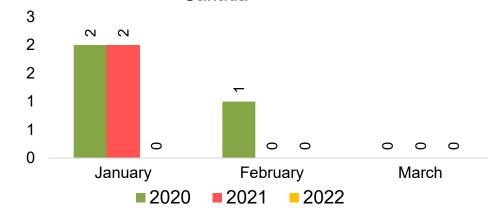

#### CANADA

Travel Agency Booking Pace for Future Arrivals, by Month

Travel Agency Booking Pace for Future Arrivals, by Quarter