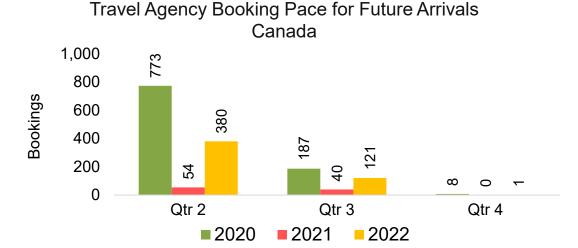

#### CANADA

Travel Agency Booking Pace for Future Arrivals, by Month

Travel Agency Booking Pace for Future Arrivals, by Quarter

# Travel Agency Booking Pace for Future Arrivals, by Quarter