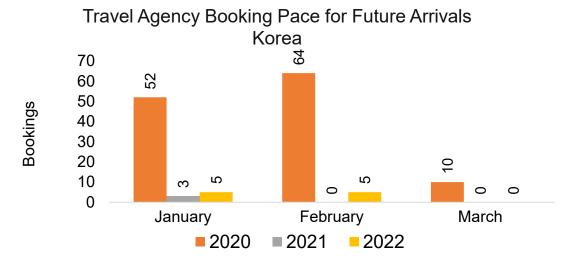

#### **KOREA**

Travel Agency Booking Pace for Future Arrivals, by Month

Travel Agency Booking Pace for Future Arrivals, by Quarter