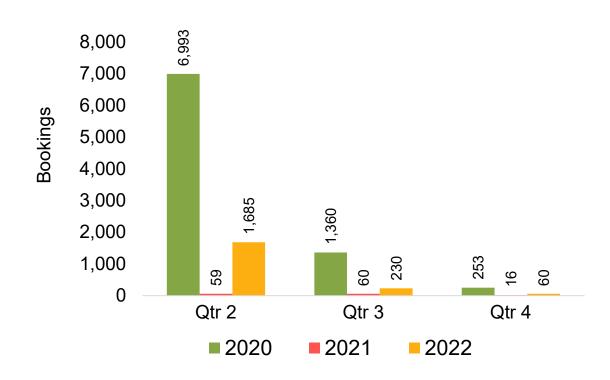

### Travel Date

The date on which travel is expected to take place.

#### Point of Origin Country

The country which contains the airport at which the ticket started.

#### Travel Agency

Travel Agency associated with the ticket is doing business (DBA).





#### US

Travel Agency Booking Pace for Future Arrivals, by Month



Travel Agency Booking Pace for Future Arrivals, by Quarter



#### **JAPAN**

Travel Agency Booking Pace for Future Arrivals, by Month



Travel Agency Booking Pace for Future Arrivals, by Quarter



#### CANADA

Travel Agency Booking Pace for Future Arrivals, by Month



Travel Agency Booking Pace for Future Arrivals, by Quarter



#### **KOREA**

Travel Agency Booking Pace for Future Arrivals, by Month



Travel Agency Booking Pace for Future Arrivals, by Quarter



#### **AUSTRALIA**

Travel Agency Booking Pace for Future Arrivals, by Month



# Travel Agency Booking Pace for Future Arrivals, by Quarter



#### O'ahu by Month 2022









#### O'ahu by Month 2022 (cont.)



#### O'ahu by Quarter 2022









### O'ahu by Quarter 2022 (cont.)



### Maui by Month 2022









### Maui by Month 2022 (cont.)



#### Maui by Quarter 2022









### Maui by Quarter 2022 (cont.)



#### Moloka'i by Month 2022

Travel Agency Booking Pace for Future Arrivals U.S.



Travel Agency Booking Pace for Future Arrivals
Canada



Travel Agency Booking Pace for Future Arrivals

Japan



Travel Agency Booking Pace for Future Arrivals
Korea

Bookings



Source: Global Agency Pro as of 12/18/21

Bookings

### Moloka'i by Month 2022 (cont.)



#### Moloka'i by Qua