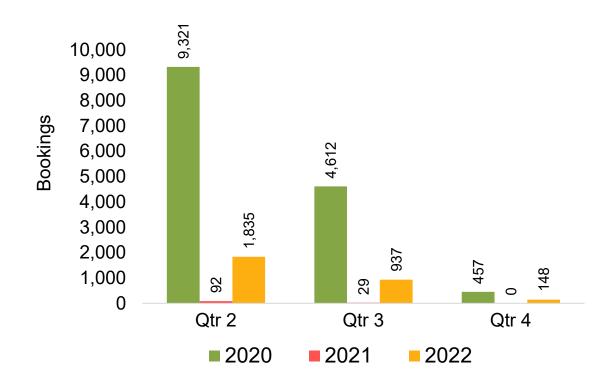

ich the ticket started.

#### Travel Agency

Travel Agency associated with the ticket is doing business (DBA).





#### US

Travel Agency Booking Pace for Future Arrivals, by Month



Travel Agency Booking Pace for Future Arrivals, by Quarter



#### **JAPAN**

Travel Agency Booking Pace for Future Arrivals, by Month



Travel Agency Booking Pace for Future Arrivals, by Quarter



#### CANADA

Travel Agency Booking Pace for Future Arrivals, by Month



Travel Agency Booking Pace for Future Arrivals, by Quarter



#### **KOREA**

Travel Agency Booking Pace for Future Arrivals, by Month



Travel Agency Booking Pace for Future Arrivals, by Quarter



#### **AUSTRALIA**

Travel Agency Booking Pace for Future Arrivals, by Month



# Travel Agency Booking Pace for Future Arrivals, by Quarter



#### O'ahu by Month 2022









#### O'ahu by Month 2022 (cont.)



#### O'ahu by Quarter 2022









### O'ahu by Quarter 2022 (cont.)



### Maui by Month 2022









### Maui by Month 2022 (cont.)



#### Maui by Quarter 2022









### Maui by Quarter 2022 (cont.)



#### Moloka'i by Month 2022

Travel Agency Booking Pace for Future Arrivals U.S.



Travel Agency Booking Pace for Future Arrivals
Canada



Travel Agency Booking Pace for Future Arrivals

Japan



Travel Agency Booking Pace for Future Arrivals
Korea

Bookings



Source: Global Agency Pro as of 12/18/21

Bookings

### Moloka'i by Month 2022 (cont.)



#### Moloka'i by Quarter 2022











Travel Agency Booking Pace for Future Arrivals Korea



### Moloka'i by Quarter 2022 (cont.)





### Lāna'i by Month 2022