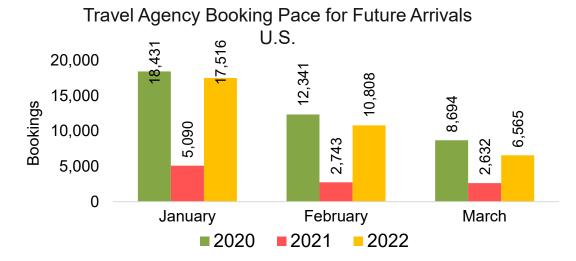

#### US

Travel Agency Booking Pace for Future Arrivals, by Month

Travel Agency Booking Pace for Future Arrivals, by Quarter

#### Moloka'i by Month 2022

Travel Agency Booking Pace for Future Arrivals U.S.

Travel Agency Booking Pace for Future Arrivals
Canada

Travel Agency Booking Pace for Future Arrivals

Japan

Travel Agency Booking Pace for Future Arrivals
Korea