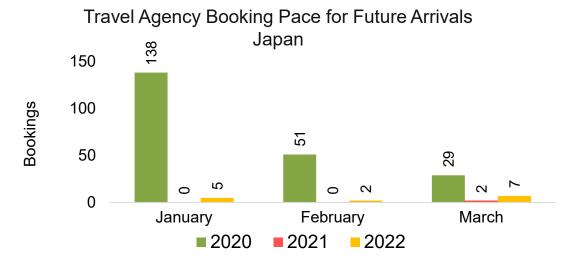

#### **JAPAN**

Travel Agency Booking Pace for Future Arrivals, by Month

Travel Agency Booking Pace for Future Arrivals, by Quarter