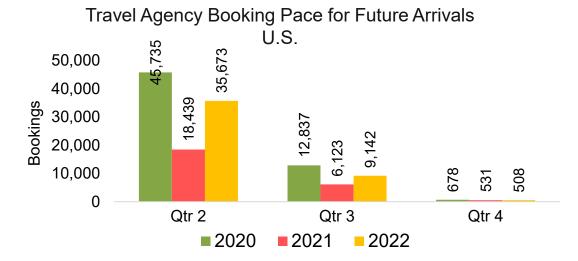

#### US

Travel Agency Booking Pace for Future Arrivals, by Month

Travel Agency Booking Pace for Future Arrivals, by Quarter