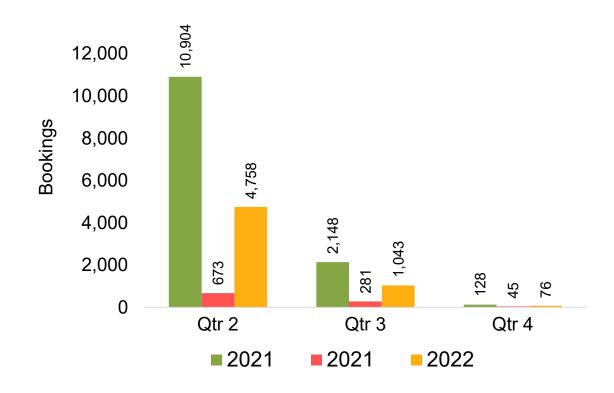

Exchanges and Refunds.

#### Booking Date

 The date on which the ticket was purchased by the passenger. Also known as the Sales Date.

#### Travel Date

The date on which travel is expected to take place.

#### Point of Origin Country

The country which contains the airport at which the ticket started.

#### Travel Agency

Travel Agency associated with the ticket is doing business (DBA).





#### US

Travel Agency Booking Pace for Future Arrivals, by Month



Travel Agency Booking Pace for Future Arrivals, by Quarter



#### **JAPAN**

Travel Agency Booking Pace for Future Arrivals, by Month



Travel Agency Booking Pace for Future Arrivals, by Quarter



#### CANADA

Travel Agency Booking Pace for Future Arrivals, by Month



Travel Agency Booking Pace for Future Arrivals, by Quarter



#### **KOREA**

Travel Agency Booking Pace for Future Arrivals, by Month



Travel Agency Booking Pace for Future Arrivals, by Quarter



#### **AUSTRALIA**

Travel Agency Booking Pace for Future Arrivals, by Month



# Travel Agency Booking Pace for Future Arrivals, by Quarter



#### O'ahu by Month 2022









#### O'ahu by Month 2022 (cont.)



#### O'ahu by Quarter 2022









### O'ahu by Quarter 2022 (cont.)



### Maui by Month 2022









### Maui by Month 2022 (cont.)



#### Maui by Quarter 2022









### Maui by Quarter 2022 (cont.)



#### Moloka'i by Month 2022

Travel Agency Booking Pace for Future Arrivals U.S.



Travel Agency Booking Pace for Future Arrivals
Canada



Travel Agency Booking Pace for Future Arrivals

Japan



Travel Agency Booking Pace for Future