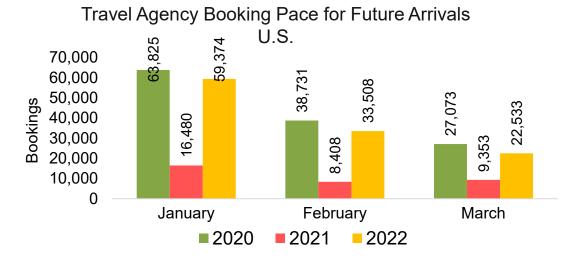

#### US

Travel Agency Booking Pace for Future Arrivals, by Month

Travel Agency Booking Pace for Future Arrivals, by Quarter