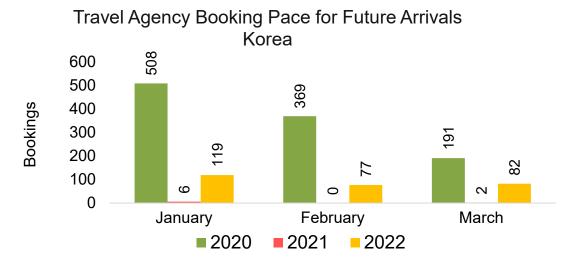

#### **KOREA**

Travel Agency Booking Pace for Future Arrivals, by Month

Travel Agency Booking Pace for Future Arrivals, by Quarter

#### Moloka'i by Month 2022

Travel Agency Booking Pace for Future Arrivals U.S.

Travel Agency Booking Pace for Future Arrivals
Canada

Travel Agency Booking Pace for Future Arrivals

Japan

Travel Agency Booking Pace for Future Arrivals
Korea

#### Moloka'i by Quarter 2022

Travel Agency Booking Pace for Future Arrivals Korea