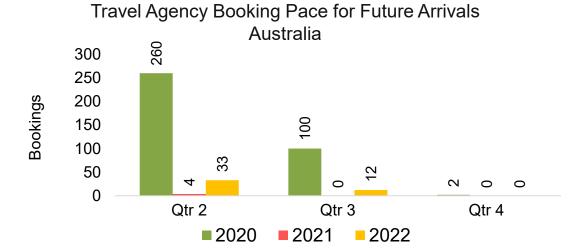

#### **AUSTRALIA**

Travel Agency Booking Pace for Future Arrivals, by Month

# Travel Agency Booking Pace for Future Arrivals, by Quarter