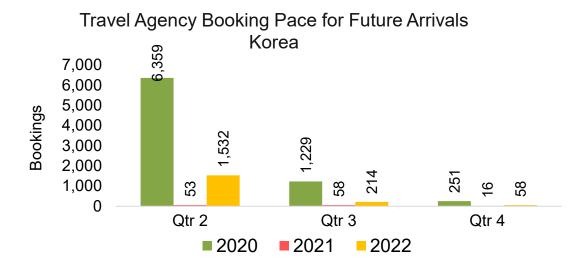

#### **KOREA**

Travel Agency Booking Pace for Future Arrivals, by Month

Travel Agency Booking Pace for Future Arrivals, by Quarter

# Travel Agency Booking Pace for Future Arrivals, by Quarter