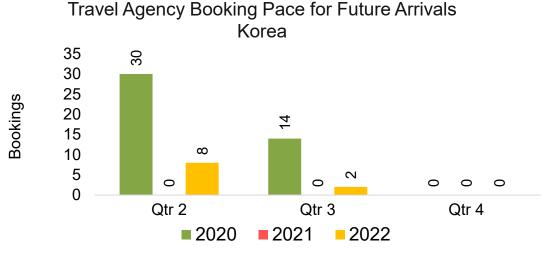

#### **KOREA**

Travel Agency Booking Pace for Future Arrivals, by Month

Travel Agency Booking Pace for Future Arrivals, by Quarter

# Travel Agency Booking Pace for Future Arrivals, by Quarter