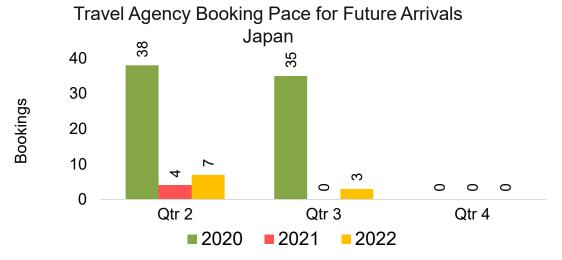

#### **JAPAN**

Travel Agency Booking Pace for Future Arrivals, by Month

Travel Agency Booking Pace for Future Arrivals, by Quarter

# Travel Agency Booking Pace for Future Arrivals, by Quarter