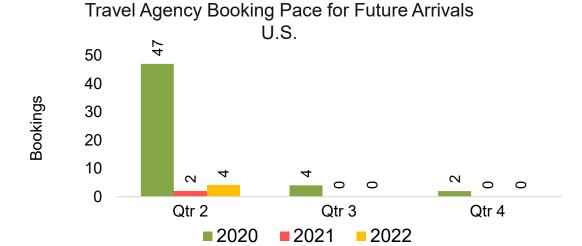

#### US

Travel Agency Booking Pace for Future Arrivals, by Month

Travel Agency Booking Pace for Future Arrivals, by Quarter