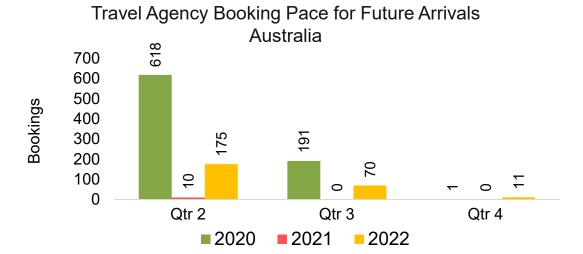

#### **AUSTRALIA**

Travel Agency Booking Pace for Future Arrivals, by Month

# Travel Agency Booking Pace for Future Arrivals, by Quarter