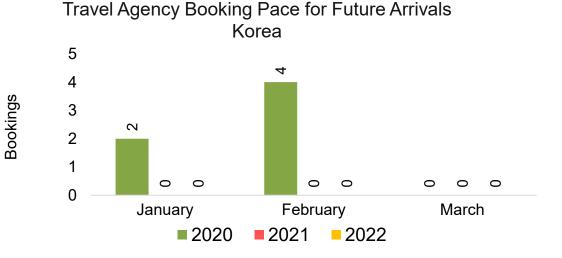

#### **KOREA**

Travel Agency Booking Pace for Future Arrivals, by Month

Travel Agency Booking Pace for Future Arrivals, by Quarter