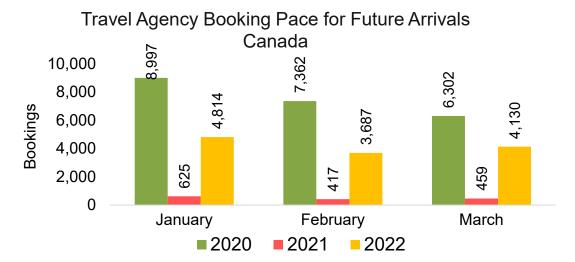

#### CANADA

Travel Agency Booking Pace for Future Arrivals, by Month

Travel Agency Booking Pace for Future Arrivals, by Quarter

#### Moloka'i by Month 2022

Travel Agency Booking Pace for Future Arrivals U.S.

Travel Agency Booking Pace for Future Arrivals
Canada

Travel Agency Booking Pace for Future Arrivals

Japan

Travel Agency Booking Pace for Future Arrivals
Korea