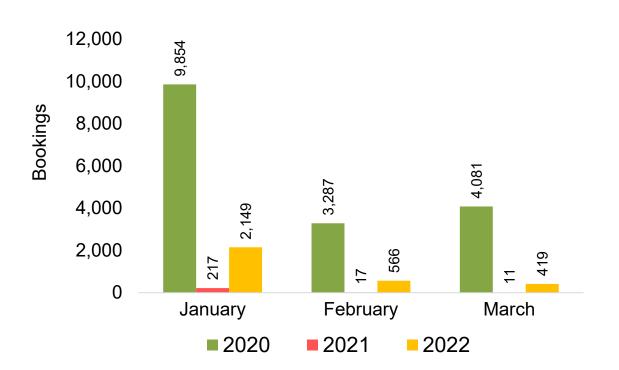

of Origin Country

The country which contains the airport at which the ticket started.

#### Travel Agency

Travel Agency associated with the ticket is doing business (DBA).





#### US

Travel Agency Booking Pace for Future Arrivals, by Month



Travel Agency Booking Pace for Future Arrivals, by Quarter



#### **JAPAN**

Travel Agency Booking Pace for Future Arrivals, by Month



Travel Agency Booking Pace for Future Arrivals, by Quarter



#### CANADA

Travel Agency Booking Pace for Future Arrivals, by Month



Travel Agency Booking Pace for Future Arrivals, by Quarter



#### **KOREA**

Travel Agency Booking Pace for Future Arrivals, by Month



Travel Agency Booking Pace for Future Arrivals, by Quarter



#### **AUSTRALIA**

Travel Agency Booking Pace for Future Arrivals, by Month



# Travel Agency Booking Pace for Future Arrivals, by Quarter



#### O'ahu by Month 2022









#### O'ahu by Month 2022 (cont.)



#### O'ahu by Quarter 2022









### O'ahu by Quarter 2022 (cont.)



### Maui by Month 2022









### Maui by Month 2022 (cont.)



#### Maui by Quarter 2022









### Maui by Quarter 2022 (cont.)



#### Moloka'i by Month 2022

Travel Agency Booking Pace for Future Arrivals U.S.



Travel Agency Booking Pace for Future Arrivals
Canada



Travel Agency Booking Pace for Future Arrivals

Japan



Travel Agency Booking Pace for Future Arrivals
Korea

Bookings



Source: Global Agency Pro as of 12/18/21

Bookings

### Moloka'i by Month 2022 (cont.)



#### Moloka'i by Quarter 2022











Travel Agency Booking Pace for Future Arrivals Korea



###