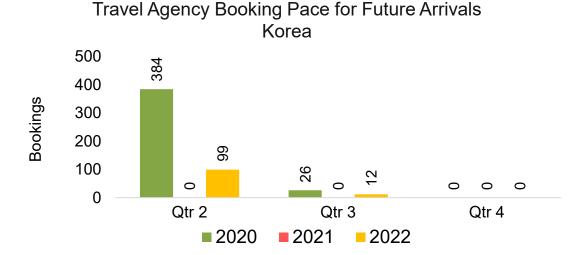

#### **KOREA**

Travel Agency Booking Pace for Future Arrivals, by Month

Travel Agency Booking Pace for Future Arrivals, by Quarter

# Travel Agency Booking Pace for Future Arrivals, by Quarter