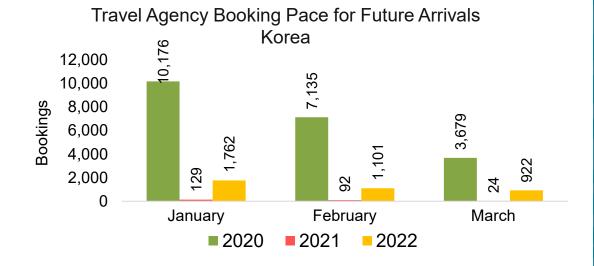

#### **KOREA**

Travel Agency Booking Pace for Future Arrivals, by Month

Travel Agency Booking Pace for Future Arrivals, by Quarter