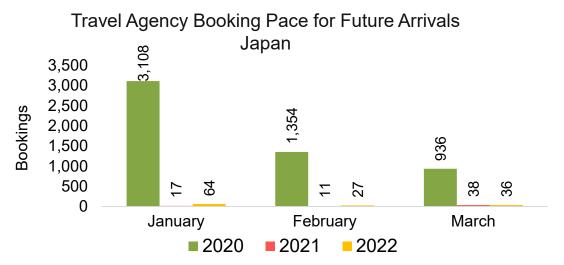

#### **JAPAN**

Travel Agency Booking Pace for Future Arrivals, by Month

Travel Agency Booking Pace for Future Arrivals, by Quarter

#### Moloka'i by Month 2022

Travel Agency Booking Pace for Future Arrivals U.S.

Travel Agency Booking Pace for Future Arrivals
Canada

Travel Agency Booking Pace for Future Arrivals

Japan

Travel Agency Booking Pace for Future Arrivals
Korea