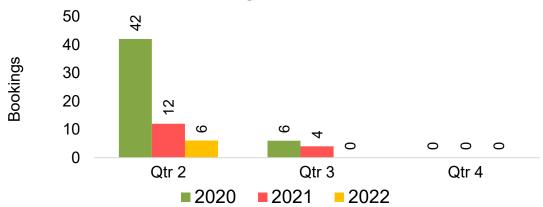

#### Moloka'i by Quarter 2022

Travel Agency Booking Pace for Future Arrivals Korea

### Moloka'i by Quarter 2022 (cont.)