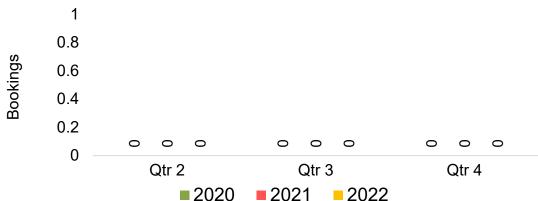

#### US

Travel Agency Booking Pace for Future Arrivals, by Month

Travel Agency Booking Pace for Future Arrivals, by Quarter