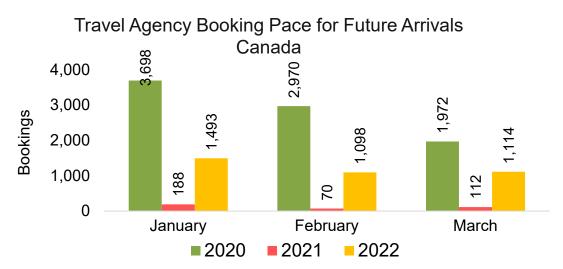

#### CANADA

Travel Agency Booking Pace for Future Arrivals, by Month

Travel Agency Booking Pace for Future Arrivals, by Quarter

#### Moloka'i by Month 2022

Travel Agency Booking Pace for Future Arrivals U.S.

Travel Agency Booking Pace for Future Arrivals
Canada

Travel Agency Booking Pace for Future Arrivals

Japan

Travel Agency Booking Pace for Future Arrivals
Korea