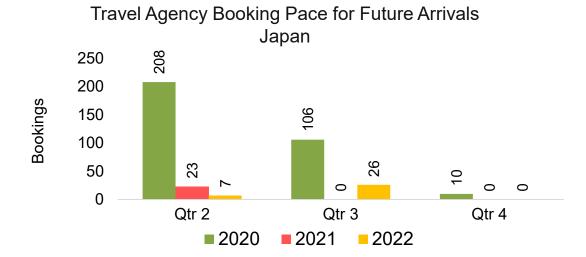

#### **JAPAN**

Travel Agency Booking Pace for Future Arrivals, by Month

Travel Agency Booking Pace for Future Arrivals, by Quarter