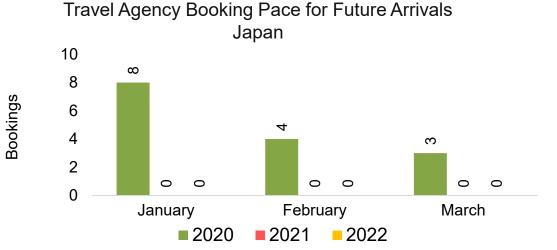

#### **JAPAN**

Travel Agency Booking Pace for Future Arrivals, by Month

Travel Agency Booking Pace for Future Arrivals, by Quarter