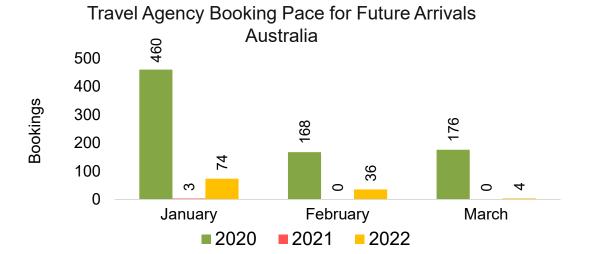

#### **AUSTRALIA**

Travel Agency Booking Pace for Future Arrivals, by Month

# Travel Agency Booking Pace for Future Arrivals, by Quarter