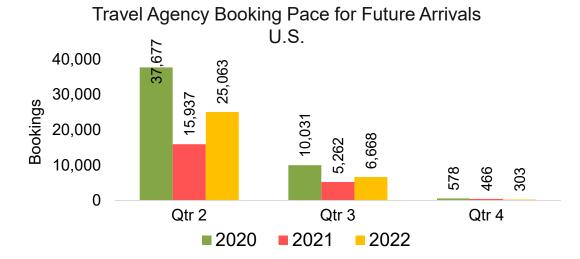

#### US

Travel Agency Booking Pace for Future Arrivals, by Month

Travel Agency Booking Pace for Future Arrivals, by Quarter