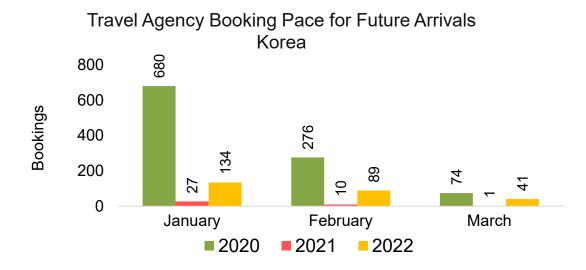

#### **KOREA**

Travel Agency Booking Pace for Future Arrivals, by Month

Travel Agency Booking Pace for Future Arrivals, by Quarter

#### Moloka'i by Month 2022

Travel Agency Booking Pace for Future Arrivals U.S.

Travel Agency Booking Pace for Future Arrivals
Canada

Travel Agency Booking Pace for Future Arrivals

Japan

Travel Agency Booking Pace for Future Arrivals
Korea

#### Moloka'i by Quarter 2022

Travel Agency Booking Pace for Future Arrivals Korea