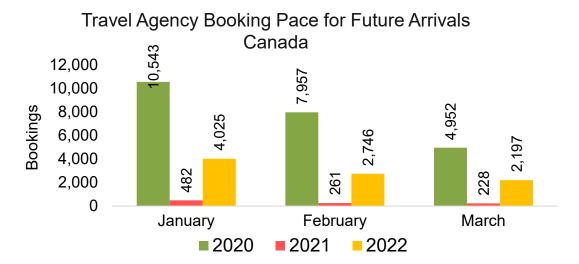

#### CANADA

Travel Agency Booking Pace for Future Arrivals, by Month

Travel Agency Booking Pace for Future Arrivals, by Quarter