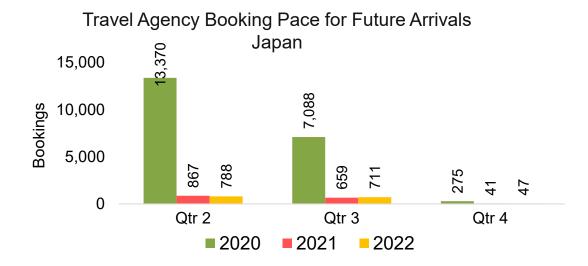

#### **JAPAN**

Travel Agency Booking Pace for Future Arrivals, by Month

Travel Agency Booking Pace for Future Arrivals, by Quarter

# Travel Agency Booking Pace for Future Arrivals, by Quarter