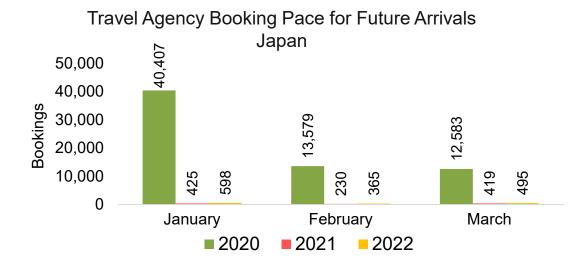

#### **JAPAN**

Travel Agency Booking Pace for Future Arrivals, by Month

Travel Agency Booking Pace for Future Arrivals, by Quarter