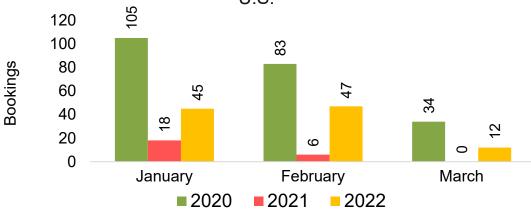

#### US

Travel Agency Booking Pace for Future Arrivals, by Month

Travel Agency Booking Pace for Future Arrivals, by Quarter