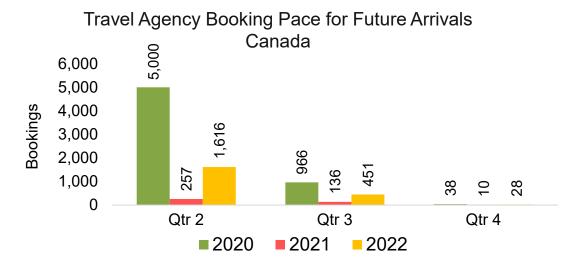

#### CANADA

Travel Agency Booking Pace for Future Arrivals, by Month

Travel Agency Booking Pace for Future Arrivals, by Quarter

# Travel Agency Booking Pace for Future Arrivals, by Quarter