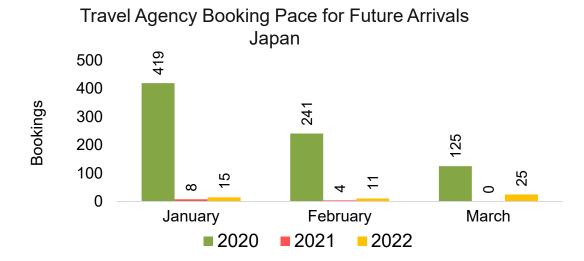

#### **JAPAN**

Travel Agency Booking Pace for Future Arrivals, by Month

Travel Agency Booking Pace for Future Arrivals, by Quarter

#### Moloka'i by Month 2022

Travel Agency Booking Pace for Future Arrivals U.S.

Travel Agency Booking Pace for Future Arrivals
Canada

Travel Agency Booking Pace for Future Arrivals

Japan

Travel Agency Booking Pace for Future Arrivals
Korea