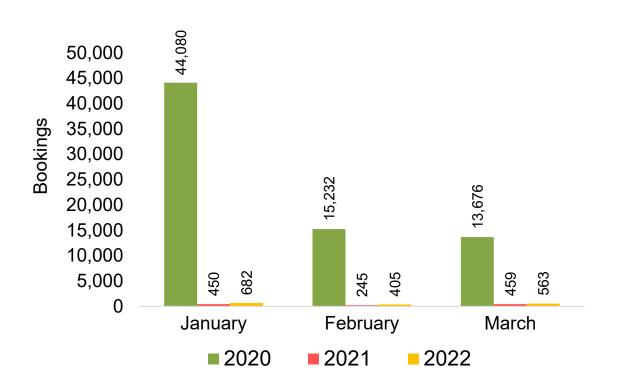

#### Moloka'i by Month 2022

Travel Agency Booking Pace for Future Arrivals U.S.

Travel Agency Booking Pace for Future Arrivals
Canada

Travel Agency Booking Pace for Future Arrivals

Japan

Travel Agency Booking Pace for Future Arrivals
Korea