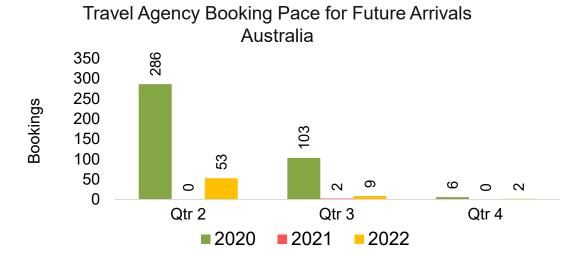

#### **AUSTRALIA**

Travel Agency Booking Pace for Future Arrivals, by Month

# Travel Agency Booking Pace for Future Arrivals, by Quarter