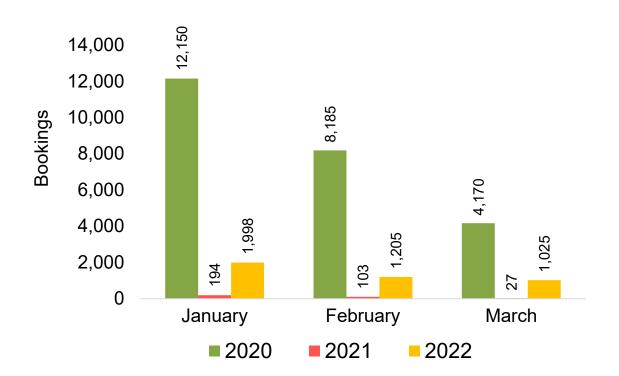

purchased by the passenger. Also known as the Sales Date.

#### Travel Date

The date on which travel is expected to take place.

#### Point of Origin Country

The country which contains the airport at which the ticket started.

#### Travel Agency

Travel Agency associated with the ticket is doing business (DBA).





#### US

Travel Agency Booking Pace for Future Arrivals, by Month



# Travel Agency Booking Pace for Future Arrivals, by Quarter



#### **JAPAN**

Travel Agency Booking Pace for Future Arrivals, by Month



Travel Agency Booking Pace for Future Arrivals, by Quarter



#### CANADA

Travel Agency Booking Pace for Future Arrivals, by Month



Travel Agency Booking Pace for Future Arrivals, by Quarter



#### **KOREA**

Travel Agency Booking Pace for Future Arrivals, by Month



Travel Agency Booking Pace for Future Arrivals, by Quarter



#### **AUSTRALIA**

Travel Agency Booking Pace for Future Arrivals, by Month



# Travel Agency Booking Pace for Future Arrivals, by Quarter



### O'ahu by Month 2022









### O'ahu by Month 2022 (cont.)



### O'ahu by Quarter 2022









# O'ahu by Quarter 2022 (cont.)



### Maui by Month 2022









### Maui by Month 2022 (cont.)



#### Maui by Quarter 2022









## Maui by Quarter 2022 (cont.)



#### Moloka'i by Month 2022











Travel Agency Booking Pace for Future Arrivals
Korea

Bookings



# Moloka'i by Month 2022 (cont.)



#### Moloka'i by Quarter 2022

Travel Agency Booking Pace for Future Arrivals U.S.



Travel Agency Booking Pace for Future Arrivals
Canada



#### Travel Agency Booking Pace fo