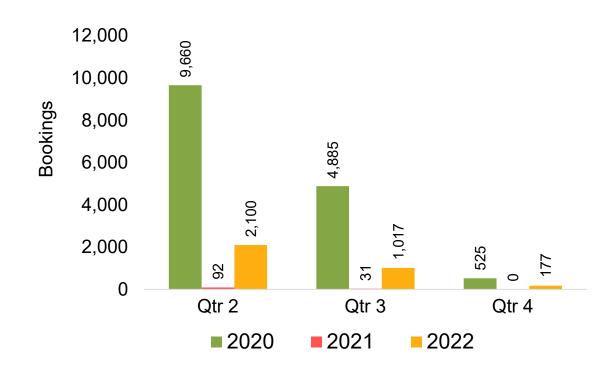

h the ticket started.

#### Travel Agency

Travel Agency associated with the ticket is doing business (DBA).





#### US

Travel Agency Booking Pace for Future Arrivals, by Month



# Travel Agency Booking Pace for Future Arrivals, by Quarter



#### **JAPAN**

Travel Agency Booking Pace for Future Arrivals, by Month



Travel Agency Booking Pace for Future Arrivals, by Quarter



#### CANADA

Travel Agency Booking Pace for Future Arrivals, by Month



Travel Agency Booking Pace for Future Arrivals, by Quarter



#### **KOREA**

Travel Agency Booking Pace for Future Arrivals, by Month



Travel Agency Booking Pace for Future Arrivals, by Quarter



#### **AUSTRALIA**

Travel Agency Booking Pace for Future Arrivals, by Month



# Travel Agency Booking Pace for Future Arrivals, by Quarter



### O'ahu by Month 2022









### O'ahu by Month 2022 (cont.)



### O'ahu by Quarter 2022









# O'ahu by Quarter 2022 (cont.)



### Maui by Month 2022









### Maui by Month 2022 (cont.)



#### Maui by Quarter 2022









## Maui by Quarter 2022 (cont.)



#### Moloka'i by Month 2022











Travel Agency Booking Pace for Future Arrivals
Korea

Bookings



# Moloka'i by Month 2022 (cont.)



#### Moloka'i by Quarter 2022

Travel Agency Booking Pace for Future Arrivals U.S.



Travel Agency Booking Pace for Future Arrivals
Canada



#### Travel Agency Booking Pace for Future Arrivals Japan



Travel Agency Booking Pace for Future Arrivals Korea



### Moloka'i by Quarter 2022 (cont.)





### Lāna'i by Month 2022









# Lāna'i by Month 2022 (cont.)



#### Lāna'i b