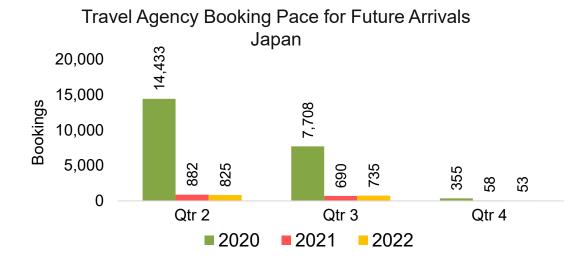

#### **JAPAN**

Travel Agency Booking Pace for Future Arrivals, by Month

Travel Agency Booking Pace for Future Arrivals, by Quarter

# Travel Agency Booking Pace for Future Arrivals, by Quarter