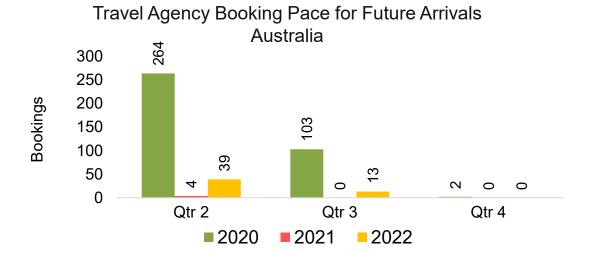

#### **AUSTRALIA**

Travel Agency Booking Pace for Future Arrivals, by Month

# Travel Agency Booking Pace for Future Arrivals, by Quarter