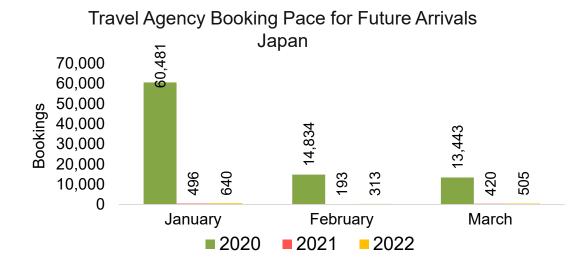

#### **JAPAN**

Travel Agency Booking Pace for Future Arrivals, by Month

Travel Agency Booking Pace for Future Arrivals, by Quarter

#### Travel Agency Booking Pace for Future Arrivals Japan

Travel Agency Booking Pace for Future Arrivals Korea