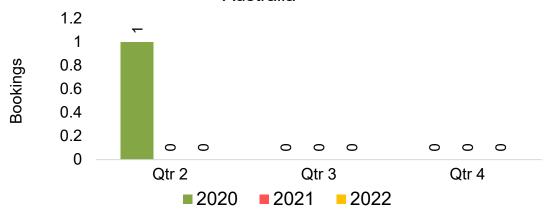

#### US

Travel Agency Booking Pace for Future Arrivals, by Month

# Travel Agency Booking Pace for Future Arrivals, by Quarter