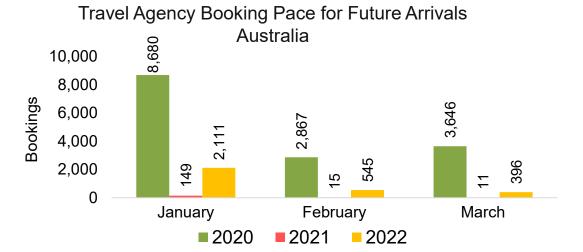

with the ticket is doing business (DBA).





#### US

Travel Agency Booking Pace for Future Arrivals, by Month



# Travel Agency Booking Pace for Future Arrivals, by Quarter



#### **JAPAN**

Travel Agency Booking Pace for Future Arrivals, by Month



Travel Agency Booking Pace for Future Arrivals, by Quarter



#### CANADA

Travel Agency Booking Pace for Future Arrivals, by Month



Travel Agency Booking Pace for Future Arrivals, by Quarter



#### **KOREA**

Travel Agency Booking Pace for Future Arrivals, by Month



Travel Agency Booking Pace for Future Arrivals, by Quarter



#### **AUSTRALIA**

Travel Agency Booking Pace for Future Arrivals, by Month



# Travel Agency Booking Pace for Future Arrivals, by Quarter



### O'ahu by Month 2022









### O'ahu by Month 2022 (cont.)



### O'ahu by Quarter 2022









# O'ahu by Quarter 2022 (cont.)



### Maui by Month 2022









### Maui by Month 2022 (cont.)



#### Maui by Quarter 2022









## Maui by Quarter 2022 (cont.)



#### Moloka'i by Month 2022











Travel Agency Booking Pace for Future Arrivals
Korea

Bookings



# Moloka'i by Month 2022 (cont.)



#### Moloka'i by Quarter 2022

Travel Agency Booking Pace for Future Arrivals U.S.



Travel Agency Booking Pace for Future Arrivals
Canada



#### Travel Agency Booking Pace for Future Arrivals Japan



Travel Agency Booking Pace for Future Arrivals Korea



### Moloka'i by Quarter 2022 (cont.)





### Lāna'i by Month 2022









# Lāna'i by Month 2022 (cont.)



#### Lāna'i by Quarter 2022





Travel Agency Booking Pace for Future Arrivals
C