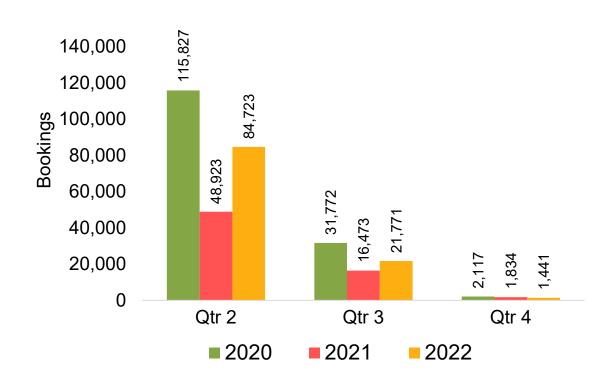

e information is updated daily with a recency of two days prior to current date.





#### Global Agency Pro Index

#### Bookings

 Net sum of the number of visitors (i.e., excluding Hawai'i residents and inter-island travelers) from Sales transactions counted, including Exchanges and Refunds.

#### Booking Date

 The date on which the ticket was purchased by the passenger. Also known as the Sales Date.

#### Travel Date

The date on which travel is expected to take place.

#### Point of Origin Country

The country which contains the airport at which the ticket started.

#### Travel Agency

Travel Agency associated with the ticket is doing business (DBA).





#### US

Travel Agency Booking Pace for Future Arrivals, by Month



# Travel Agency Booking Pace for Future Arrivals, by Quarter



#### **JAPAN**

Travel Agency Booking Pace for Future Arrivals, by Month



Travel Agency Booking Pace for Future Arrivals, by Quarter



#### CANADA

Travel Agency Booking Pace for Future Arrivals, by Month



Travel Agency Booking Pace for Future Arrivals, by Quarter



#### **KOREA**

Travel Agency Booking Pace for Future Arrivals, by Month



Travel Agency Booking Pace for Future Arrivals, by Quarter



#### **AUSTRALIA**

Travel Agency Booking Pace for Future Arrivals, by Month



# Travel Agency Booking Pace for Future Arrivals, by Quarter



### O'ahu by Month 2022









### O'ahu by Month 2022 (cont.)



### O'ahu by Quarter 2022









# O'ahu by Quarter 2022 (cont.)



### Maui by Month 2022









### Maui by Month 2022 (cont.)



#### Maui by Quarter 2022









## M