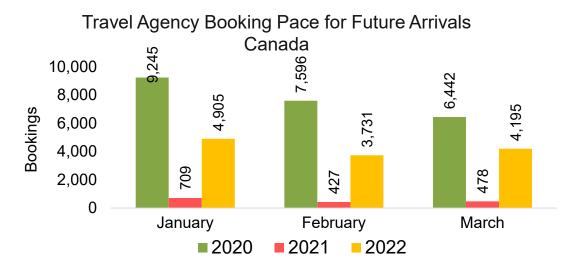

#### CANADA

Travel Agency Booking Pace for Future Arrivals, by Month

Travel Agency Booking Pace for Future Arrivals, by Quarter

#### Moloka'i by Quarter 2022

Travel Agency Booking Pace for Future Arrivals U.S.

Travel Agency Booking Pace for Future Arrivals
Canada

#### Travel Agency Booking Pace for Future Arrivals Japan

Travel Agency Booking Pace for Future Arrivals Korea

#### Lāna'i by Quarter 2022

Travel Agency Booking Pace for Future Arrivals
Canada

Travel Agency Booking Pace for Future Arrivals

Japan

Travel Agency Booking Pace for Future Arrivals
Korea

Bookings