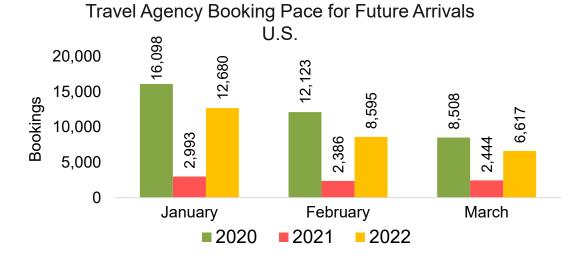

#### CANADA

Travel Agency Booking Pace for Future Arrivals, by Month

Travel Agency Booking Pace for Future Arrivals, by Quarter