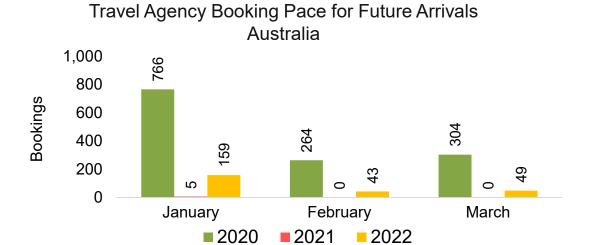

#### **AUSTRALIA**

Travel Agency Booking Pace for Future Arrivals, by Month

# Travel Agency Booking Pace for Future Arrivals, by Quarter