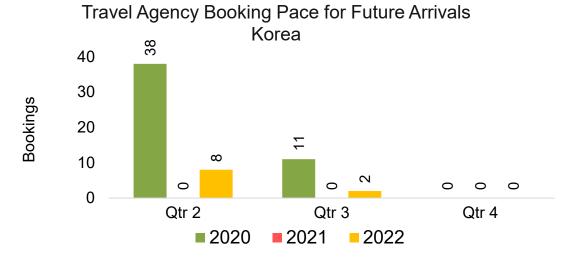

#### **KOREA**

Travel Agency Booking Pace for Future Arrivals, by Month

Travel Agency Booking Pace for Future Arrivals, by Quarter

# Travel Agency Booking Pace for Future Arrivals, by Quarter

#### Moloka'i by Month 2022

Travel Agency Booking Pace for Future Arrivals
Korea

Bookings

#### Travel Agency Booking Pace for Future Arrivals Japan

Travel Agency Booking Pace for Future Arrivals Korea