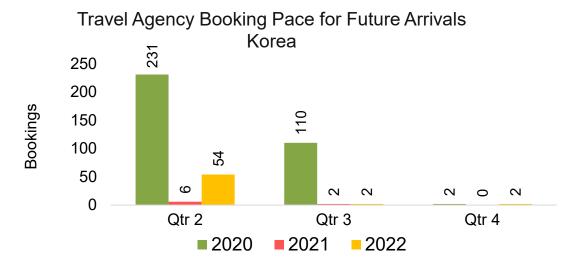

#### **KOREA**

Travel Agency Booking Pace for Future Arrivals, by Month

Travel Agency Booking Pace for Future Arrivals, by Quarter

#### Travel Agency Booking Pace for Future Arrivals Japan

Travel Agency Booking Pace for Future Arrivals Korea