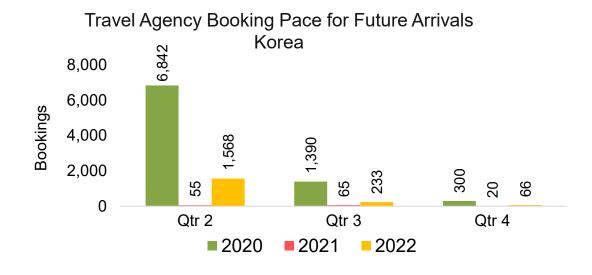

#### **KOREA**

Travel Agency Booking Pace for Future Arrivals, by Month

Travel Agency Booking Pace for Future Arrivals, by Quarter

# Travel Agency Booking Pace for Future Arrivals, by Quarter