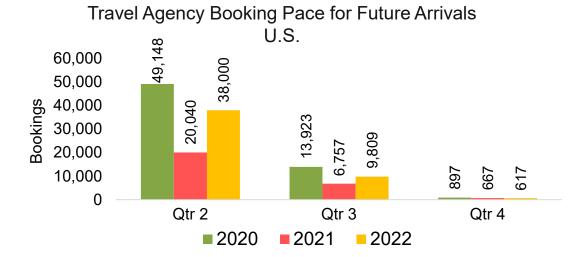

#### US

Travel Agency Booking Pace for Future Arrivals, by Month

#### Moloka'i by Quarter 2022

Travel Agency Booking Pace for Future Arrivals U.S.

Travel Agency Booking Pace for Future Arrivals
Canada