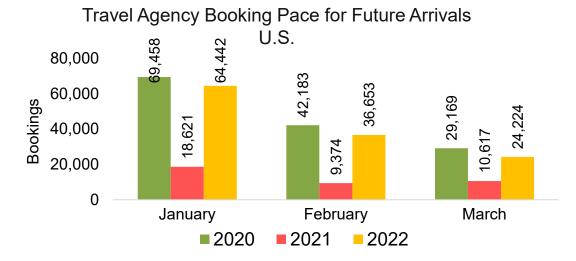

Travel Agency

Travel Agency associated with the ticket is doing business (DBA).





#### US

Travel Agency Booking Pace for Future Arrivals, by Month



# Travel Agency Booking Pace for Future Arrivals, by Quarter



#### **JAPAN**

Travel Agency Booking Pace for Future Arrivals, by Month



Travel Agency Booking Pace for Future Arrivals, by Quarter



#### CANADA

Travel Agency Booking Pace for Future Arrivals, by Month



Travel Agency Booking Pace for Future Arrivals, by Quarter



#### **KOREA**

Travel Agency Booking Pace for Future Arrivals, by Month



Travel Agency Booking Pace for Future Arrivals, by Quarter



#### **AUSTRALIA**

Travel Agency Booking Pace for Future Arrivals, by Month



# Travel Agency Booking Pace for Future Arrivals, by Quarter



### O'ahu by Month 2022









### O'ahu by Month 2022 (cont.)



### O'ahu by Quarter 2022









# O'ahu by Quarter 2022 (cont.)



### Maui by Month 2022









### Maui by Month 2022 (cont.)



#### Maui by Quarter 2022









## Maui by Quarter 2022 (cont.)



#### Moloka'i by Month 2022











Travel Agency Booking Pace for Future Arrivals
Korea

Bookings



# Moloka'i by Month 2022 (cont.)



#### Moloka'i by Quarter 2022

Travel Agency Booking Pace for Future Arrivals U.S.



Travel Agency Booking Pace for Future Arrivals
Canada



#### Travel Agency Booking Pace for Future Arrivals Japan



Travel Agency Booking Pace for Future Arrivals Korea



### Moloka'i by Quarter 2022 (cont.)





### Lāna'i by Month 2022









# Lāna'i by Month 2022 (cont.)



#### Lāna'i by Quarter 2022





Travel