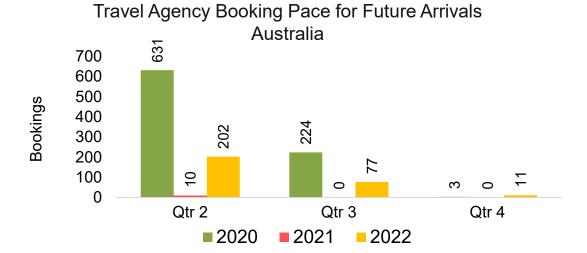

#### **AUSTRALIA**

Travel Agency Booking Pace for Future Arrivals, by Month

# Travel Agency Booking Pace for Future Arrivals, by Quarter