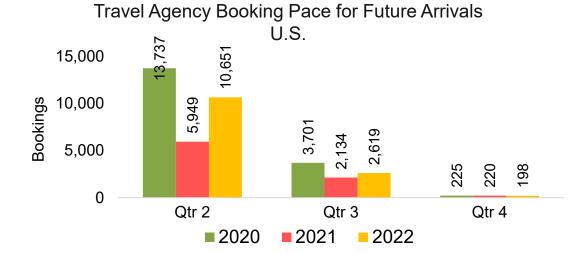

#### US

Travel Agency Booking Pace for Future Arrivals, by Month

#### Moloka'i by Quarter 2022

Travel Agency Booking Pace for Future Arrivals U.S.

Travel Agency Booking Pace for Future Arrivals
Canada