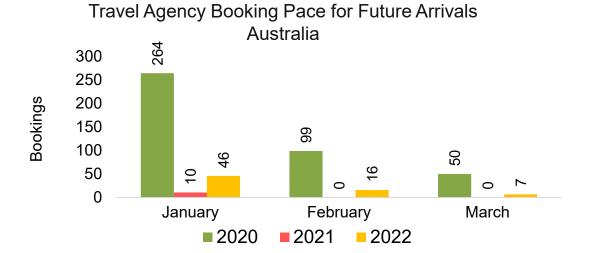

Travel Agency Booking Pace for Future Arrivals
Korea

Bookings



# Moloka'i by Month 2022 (cont.)



#### Moloka'i by Quarter 2022

Travel Agency Booking Pace for Future Arrivals U.S.



Travel Agency Booking Pace for Future Arrivals
Canada



#### Travel Agency Booking Pace for Future Arrivals Japan



Travel Agency Booking Pace for Future Arrivals Korea



### Moloka'i by Quarter 2022 (cont.)





### Lāna'i by Month 2022









# Lāna'i by Month 2022 (cont.)



#### Lāna'i by Quarter 2022





Travel Agency Booking Pace for Future Arrivals
Canada



Travel Agency Booking Pace for Future Arrivals

Japan



Travel Agency Booking Pace for Future Arrivals
Korea

Bookings



## Lāna'i by Quarter 2022 (cont.)





#### Kaua'i by Month 2022









# Kaua'i by Month 2022 (cont.)



### Kaua'i by Quarter 2022









### Kaua'i by Quarter 2022 (cont.)



### Hawai'i Island by Month 2022









### Hawai'i Island by Month 2022 (cont.)



### Hawai'i Island by Quarter 2022





**2021** 

**2022** 

**2020** 





### Hawai'i Island by Quarter 2022 (cont.)