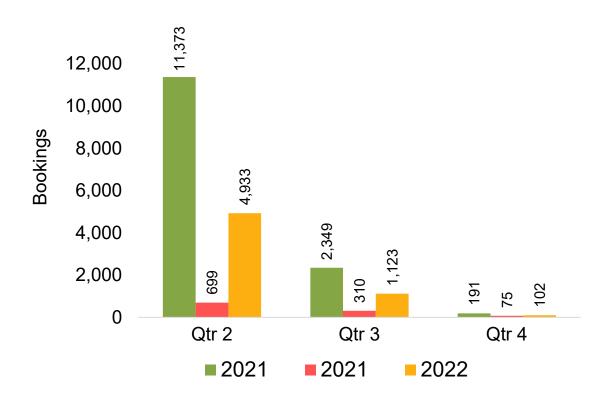

xchanges and Refunds.

#### Booking Date

 The date on which the ticket was purchased by the passenger. Also known as the Sales Date.

#### Travel Date

The date on which travel is expected to take place.

#### Point of Origin Country

The country which contains the airport at which the ticket started.

#### Travel Agency

Travel Agency associated with the ticket is doing business (DBA).





#### US

Travel Agency Booking Pace for Future Arrivals, by Month



# Travel Agency Booking Pace for Future Arrivals, by Quarter



#### **JAPAN**

Travel Agency Booking Pace for Future Arrivals, by Month



Travel Agency Booking Pace for Future Arrivals, by Quarter



#### CANADA

Travel Agency Booking Pace for Future Arrivals, by Month



Travel Agency Booking Pace for Future Arrivals, by Quarter



#### **KOREA**

Travel Agency Booking Pace for Future Arrivals, by Month



Travel Agency Booking Pace for Future Arrivals, by Quarter



#### **AUSTRALIA**

Travel Agency Booking Pace for Future Arrivals, by Month



# Travel Agency Booking Pace for Future Arrivals, by Quarter



### O'ahu by Month 2022









### O'ahu by Month 2022 (cont.)



### O'ahu by Quarter 2022









# O'ahu by Quarter 2022 (cont.)



### Maui by Month 2022









### Maui by Month 2022 (cont.)



#### Maui by Quarter 2022









## Maui by Quarter 2022 (cont.)



#### Moloka'i by Month 2022











Travel Agency Booking Pace for Future Arrivals
Korea

Bookings



# Moloka'i by Month 2022 (cont.)



#### Moloka'i by Quarter 2022

Travel Agency Booking Pace for Future Arrivals U.S.



Travel Agency B