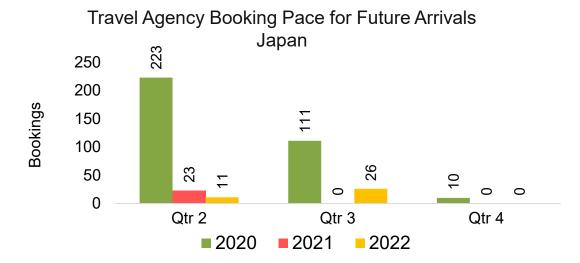

#### **JAPAN**

Travel Agency Booking Pace for Future Arrivals, by Month

Travel Agency Booking Pace for Future Arrivals, by Quarter

# Travel Agency Booking Pace for Future Arrivals, by Quarter