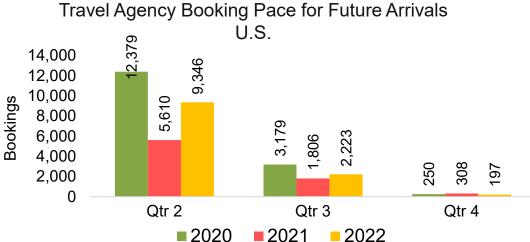

#### US

Travel Agency Booking Pace for Future Arrivals, by Month

# Travel Agency Booking Pace for Future Arrivals, by Quarter