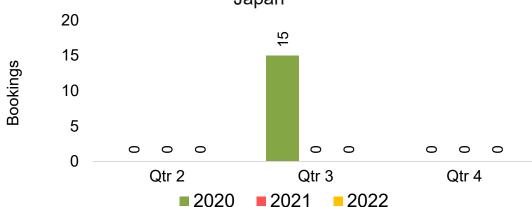

#### **JAPAN**

Travel Agency Booking Pace for Future Arrivals, by Month

Travel Agency Booking Pace for Future Arrivals, by Quarter