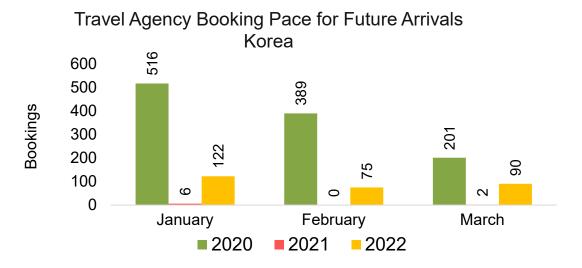

#### **KOREA**

Travel Agency Booking Pace for Future Arrivals, by Month

Travel Agency Booking Pace for Future Arrivals, by Quarter

#### Moloka'i by Month 2022

Travel Agency Booking Pace for Future Arrivals
Korea

Bookings

#### Travel Agency Booking Pace for Future Arrivals Japan

Travel Agency Booking Pace for Future Arrivals Korea

#### Lāna'i by Quarter 2022

Travel Agency Booking Pace for Future Arrivals
Canada

Travel Agency Booking Pace for Future Arrivals

Japan

Travel Agency Booking Pace for Future Arrivals
Korea

Bookings