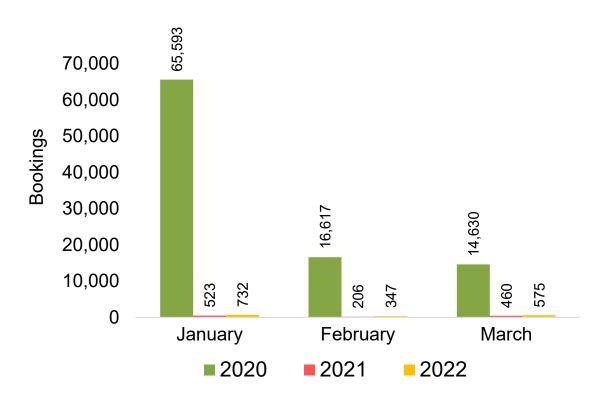

ate.





#### Global Agency Pro Index

#### Bookings

 Net sum of the number of visitors (i.e., excluding Hawai'i residents and inter-island travelers) from Sales transactions counted, including Exchanges and Refunds.

#### Booking Date

 The date on which the ticket was purchased by the passenger. Also known as the Sales Date.

#### Travel Date

The date on which travel is expected to take place.

#### Point of Origin Country

The country which contains the airport at which the ticket started.

#### Travel Agency

Travel Agency associated with the ticket is doing business (DBA).





#### US

Travel Agency Booking Pace for Future Arrivals, by Month



# Travel Agency Booking Pace for Future Arrivals, by Quarter



#### **JAPAN**

Travel Agency Booking Pace for Future Arrivals, by Month



Travel Agency Booking Pace for Future Arrivals, by Quarter



#### CANADA

Travel Agency Booking Pace for Future Arrivals, by Month



Travel Agency Booking Pace for Future Arrivals, by Quarter



#### **KOREA**

Travel Agency Booking Pace for Future Arrivals, by Month



Travel Agency Booking Pace for Future Arrivals, by Quarter



#### **AUSTRALIA**

Travel Agency Booking Pace for Future Arrivals, by Month



# Travel Agency Booking Pace for Future Arrivals, by Quarter



### O'ahu by Month 2022









### O'ahu by Month 2022 (cont.)



### O'ahu by Quarter 2022









# O'ahu by Quarter 2022 (cont.)



### Maui by Month 2022









### Maui by Month 2022 (cont.)



#### Maui by Quarter 2022









## Maui by Quarter 2022 (cont.)



#### Moloka'i by Month 2022











Travel