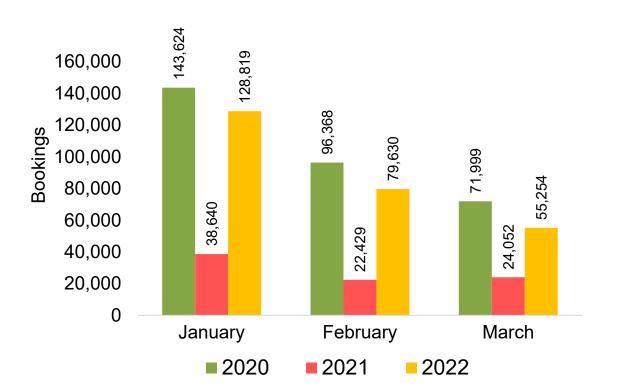

rical ticketing data and one year of advance purchase data.
- The information is updated daily with a recency of two days prior to current date.





#### Global Agency Pro Index

#### Bookings

 Net sum of the number of visitors (i.e., excluding Hawai'i residents and inter-island travelers) from Sales transactions counted, including Exchanges and Refunds.

#### Booking Date

 The date on which the ticket was purchased by the passenger. Also known as the Sales Date.

#### Travel Date

The date on which travel is expected to take place.

#### Point of Origin Country

The country which contains the airport at which the ticket started.

#### Travel Agency

Travel Agency associated with the ticket is doing business (DBA).





#### US

Travel Agency Booking Pace for Future Arrivals, by Month



# Travel Agency Booking Pace for Future Arrivals, by Quarter



#### **JAPAN**

Travel Agency Booking Pace for Future Arrivals, by Month



Travel Agency Booking Pace for Future Arrivals, by Quarter



#### CANADA

Travel Agency Booking Pace for Future Arrivals, by Month



Travel Agency Booking Pace for Future Arrivals, by Quarter



#### **KOREA**

Travel Agency Booking Pace for Future Arrivals, by Month



Travel Agency Booking Pace for Future Arrivals, by Quarter



#### **AUSTRALIA**

Travel Agency Booking Pace for Future Arrivals, by Month



# Travel Agency Booking Pace for Future Arrivals, by Quarter



### O'ahu by Month 2022









### O'ahu by Month 2022 (cont.)



### O'ahu by Quarter 2022









# O'ahu by Quarter 2022 (cont.)



### Maui by Month 2022









### Maui