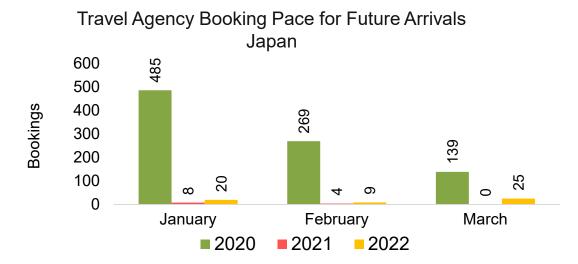

#### **JAPAN**

Travel Agency Booking Pace for Future Arrivals, by Month

Travel Agency Booking Pace for Future Arrivals, by Quarter

#### Travel Agency Booking Pace for Future Arrivals Japan

Travel Agency Booking Pace for Future Arrivals Korea

#### Lāna'i by Quarter 2022

Travel Agency Booking Pace for Future Arrivals
Canada

Travel Agency Booking Pace for Future Arrivals

Japan

Travel Agency Booking Pace for Future Arrivals
Korea

Bookings