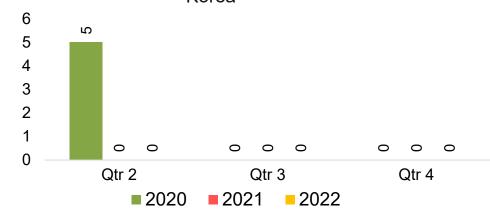

#### **KOREA**

Travel Agency Booking Pace for Future Arrivals, by Month

Travel Agency Booking Pace for Future Arrivals, by Quarter