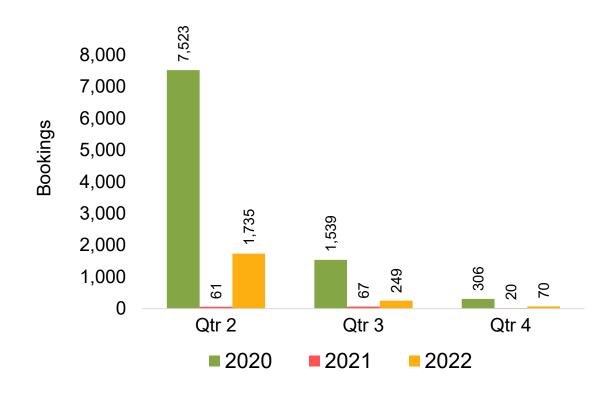

# Travel Date

The date on which travel is expected to take place.

#### Point of Origin Country

The country which contains the airport at which the ticket started.

#### Travel Agency

Travel Agency associated with the ticket is doing business (DBA).





#### US

Travel Agency Booking Pace for Future Arrivals, by Month



# Travel Agency Booking Pace for Future Arrivals, by Quarter



#### **JAPAN**

Travel Agency Booking Pace for Future Arrivals, by Month



Travel Agency Booking Pace for Future Arrivals, by Quarter



#### CANADA

Travel Agency Booking Pace for Future Arrivals, by Month



Travel Agency Booking Pace for Future Arrivals, by Quarter



#### **KOREA**

Travel Agency Booking Pace for Future Arrivals, by Month



Travel Agency Booking Pace for Future Arrivals, by Quarter



#### **AUSTRALIA**

Travel Agency Booking Pace for Future Arrivals, by Month



# Travel Agency Booking Pace for Future Arrivals, by Quarter



### O'ahu by Month 2022









### O'ahu by Month 2022 (cont.)



### O'ahu by Quarter 2022









# O'ahu by Quarter 2022 (cont.)



### Maui by Month 2022









### Maui by Month 2022 (cont.)



#### Maui by Quarter 2022









## Maui by Quarter 2022 (cont.)



#### Moloka'i by Month 2022











Travel Agency Booking Pace for Future Arrivals
Korea

Bookings



# Moloka'i by Month 2022 (cont.)



#### Moloka'i by Quarter 2022

Travel Agency Booking Pace for Future Arrivals U.S.



Travel Agency Booking Pace for Future Arrivals
Canada



#### Travel Agency Booking Pace for Future Arrivals Japan



Travel Agency Booking Pace for Futu