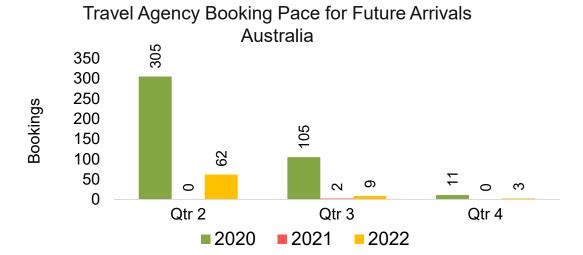

#### **AUSTRALIA**

Travel Agency Booking Pace for Future Arrivals, by Month

# Travel Agency Booking Pace for Future Arrivals, by Quarter