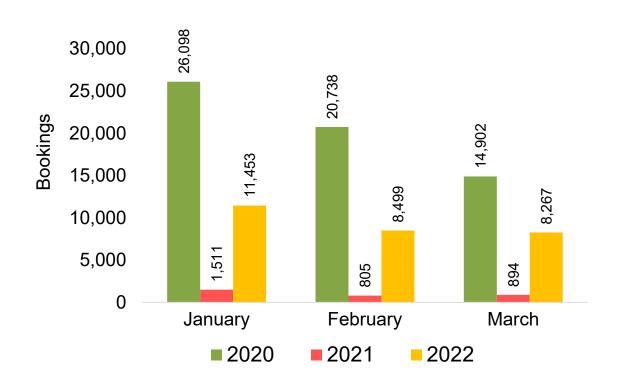

island travelers) from Sales transactions counted, including Exchanges and Refunds.

#### Booking Date

 The date on which the ticket was purchased by the passenger. Also known as the Sales Date.

#### Travel Date

The date on which travel is expected to take place.

#### Point of Origin Country

The country which contains the airport at which the ticket started.

#### Travel Agency

Travel Agency associated with the ticket is doing business (DBA).





#### US

Travel Agency Booking Pace for Future Arrivals, by Month



# Travel Agency Booking Pace for Future Arrivals, by Quarter



#### **JAPAN**

Travel Agency Booking Pace for Future Arrivals, by Month



Travel Agency Booking Pace for Future Arrivals, by Quarter



#### CANADA

Travel Agency Booking Pace for Future Arrivals, by Month



Travel Agency Booking Pace for Future Arrivals, by Quarter



#### **KOREA**

Travel Agency Booking Pace for Future Arrivals, by Month



Travel Agency Booking Pace for Future Arrivals, by Quarter



#### **AUSTRALIA**

Travel Agency Booking Pace for Future Arrivals, by Month



# Travel Agency Booking Pace for Future Arrivals, by Quarter



### O'ahu by Month 2022









### O'ahu by Month 2022 (cont.)



### O'ahu by Quarter 2022









# O'ahu by Quarter 2022 (cont.)



### Maui by Month 2022









### Maui by Month 2022 (cont.)



#### Maui by Quarter 2022









## Maui by Quarter 2022 (cont.)



#### Moloka'i by Month 2022











Travel Agency Booking Pace for Future Arrivals
Korea

Bookings



# Moloka'i by Month 2022 (cont.)



#### Moloka'i by Quarter 2022

Travel A