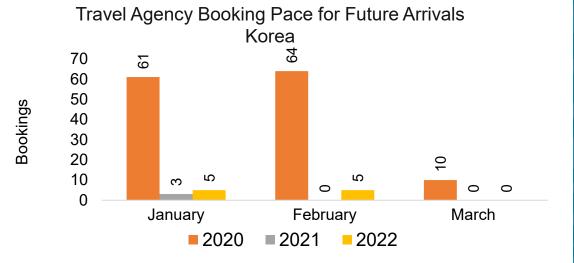

#### **KOREA**

Travel Agency Booking Pace for Future Arrivals, by Month

Travel Agency Booking Pace for Future Arrivals, by Quarter

#### Moloka'i by Month 2022

Travel Agency Booking Pace for Future Arrivals
Korea

Bookings