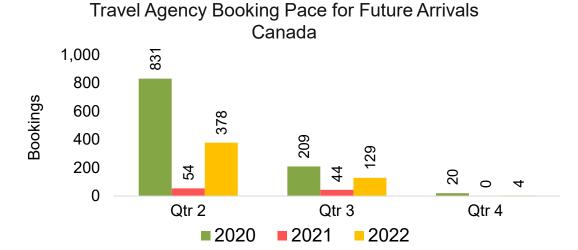

#### CANADA

Travel Agency Booking Pace for Future Arrivals, by Month

Travel Agency Booking Pace for Future Arrivals, by Quarter

# Travel Agency Booking Pace for Future Arrivals, by Quarter