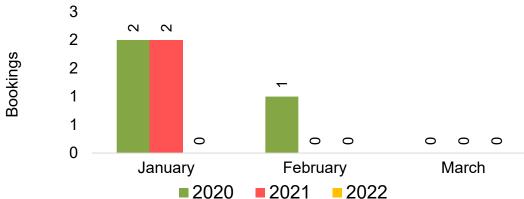

#### **JAPAN**

Travel Agency Booking Pace for Future Arrivals, by Month

Travel Agency Booking Pace for Future Arrivals, by Quarter