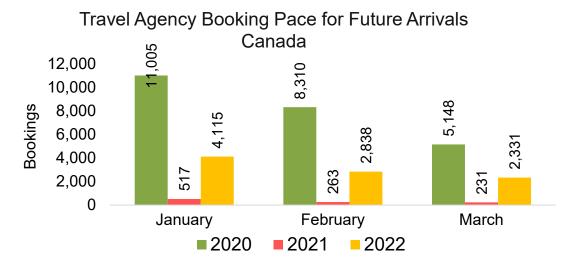

#### CANADA

Travel Agency Booking Pace for Future Arrivals, by Month

Travel Agency Booking Pace for Future Arrivals, by Quarter