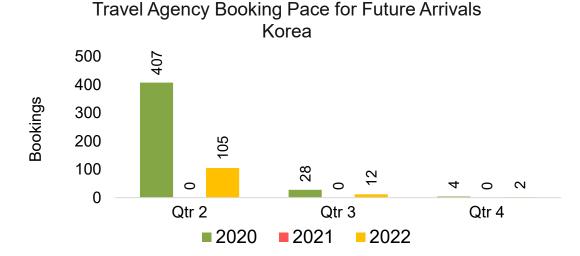

#### **KOREA**

Travel Agency Booking Pace for Future Arrivals, by Month

Travel Agency Booking Pace for Future Arrivals, by Quarter

# Travel Agency Booking Pace for Future Arrivals, by Quarter