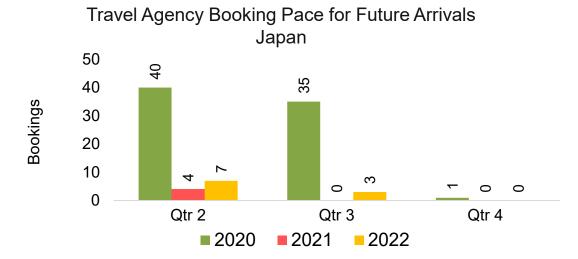

#### **JAPAN**

Travel Agency Booking Pace for Future Arrivals, by Month

Travel Agency Booking Pace for Future Arrivals, by Quarter

# Travel Agency Booking Pace for Future Arrivals, by Quarter

#### Travel Agency Booking Pace for Future Arrivals Japan

Travel Agency Booking Pace for Future Arrivals Korea