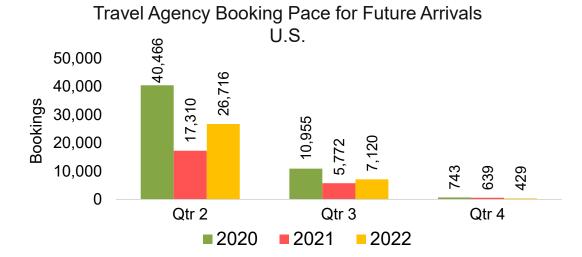

#### US

Travel Agency Booking Pace for Future Arrivals, by Month

# Travel Agency Booking Pace for Future Arrivals, by Quarter