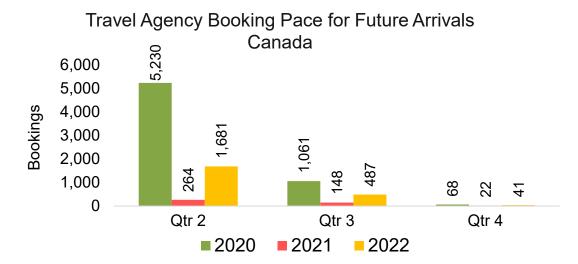

#### CANADA

Travel Agency Booking Pace for Future Arrivals, by Month

Travel Agency Booking Pace for Future Arrivals, by Quarter

# Travel Agency Booking Pace for Future Arrivals, by Quarter