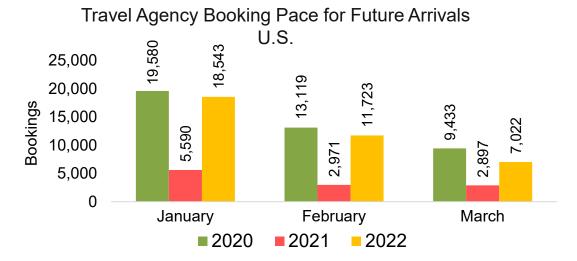

#### Moloka'i by Quarter 2022

Travel Agency Booking Pace for Future Arrivals U.S.



Travel Agency Booking Pace for Future Arrivals
Canada



#### Travel Agency Booking Pace for Future Arrivals Japan



Travel Agency Booking Pace for Future Arrivals Korea



### Moloka'i by Quarter 2022 (cont.)





### Lāna'i by Month 2022









# Lāna'i by Month 2022 (cont.)



#### Lāna'i by Quarter 2022





Travel Agency Booking Pace for Future Arrivals
Canada



Travel Agency Booking Pace for Future Arrivals

Japan



Travel Agency Booking Pace for Future Arrivals
Korea

Bookings



## Lāna'i by Quarter 2022 (cont.)





#### Kaua'i by Month 2022









# Kaua'i by Month 2022 (cont.)



### Kaua'i by Quarter 2022









### Kaua'i by Quarter 2022 (cont.)



### Hawai'i Island by Month 2022









### Hawai'i Island by Month 2022 (cont.)



### Hawai'i Island by Quarter 2022





**2021** 

**2022** 

**2020** 





### Hawai'i Island by Quarter 2022 (cont.)