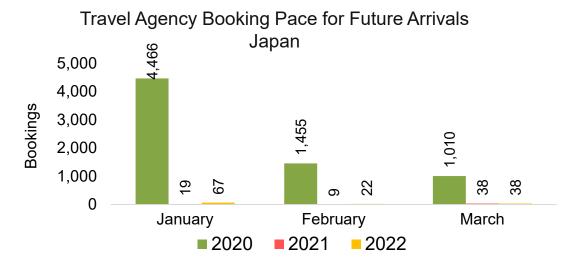

#### **JAPAN**

Travel Agency Booking Pace for Future Arrivals, by Month

Travel Agency Booking Pace for Future Arrivals, by Quarter