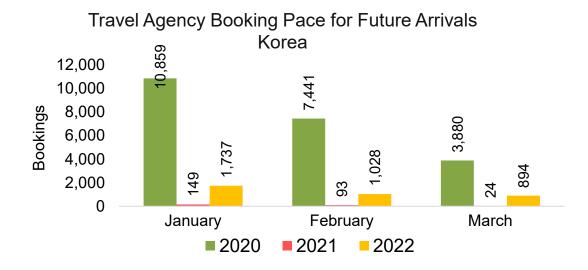

#### **KOREA**

Travel Agency Booking Pace for Future Arrivals, by Month

Travel Agency Booking Pace for Future Arrivals, by Quarter

#### Moloka'i by Month 2022

Travel Agency Booking Pace for Future Arrivals
Korea

Bookings

#### Travel Agency Booking Pace for Future Arrivals Japan

Travel Agency Booking Pace for Future Arrivals Korea