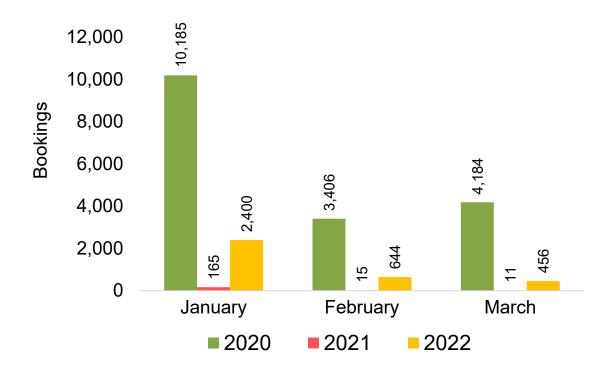

f Origin Country

The country which contains the airport at which the ticket started.

#### Travel Agency

Travel Agency associated with the ticket is doing business (DBA).





#### US

Travel Agency Booking Pace for Future Arrivals, by Month



# Travel Agency Booking Pace for Future Arrivals, by Quarter



#### **JAPAN**

Travel Agency Booking Pace for Future Arrivals, by Month



Travel Agency Booking Pace for Future Arrivals, by Quarter



#### CANADA

Travel Agency Booking Pace for Future Arrivals, by Month



Travel Agency Booking Pace for Future Arrivals, by Quarter



#### **KOREA**

Travel Agency Booking Pace for Future Arrivals, by Month



Travel Agency Booking Pace for Future Arrivals, by Quarter



#### **AUSTRALIA**

Travel Agency Booking Pace for Future Arrivals, by Month



# Travel Agency Booking Pace for Future Arrivals, by Quarter



### O'ahu by Month 2022









### O'ahu by Month 2022 (cont.)



### O'ahu by Quarter 2022









# O'ahu by Quarter 2022 (cont.)



### Maui by Month 2022









### Maui by Month 2022 (cont.)



#### Maui by Quarter 2022









## Maui by Quarter 2022 (cont.)



#### Moloka'i by Month 2022











Travel Agency Booking Pace for Future Arrivals
Korea

Bookings



# Moloka'i by Month 2022 (cont.)



#### Moloka'i by Quarter 2022

Travel Agency Booking Pace for Future Arrivals U.S.



Travel Agency Booking Pace for Future Arrivals
Canada



#### Travel Agency Booking Pace for Future Arrivals Japan



Travel Agency Booking Pace for Future Arrivals Korea



### Moloka'i by Quarter 2022 (cont.)





### Lāna'i by Mon