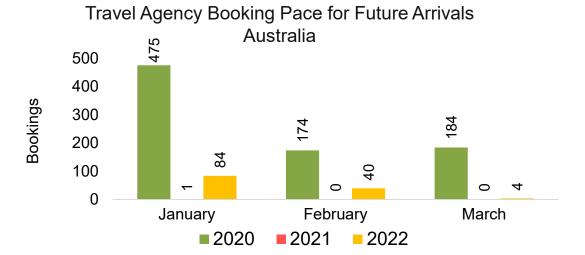

#### **AUSTRALIA**

Travel Agency Booking Pace for Future Arrivals, by Month

# Travel Agency Booking Pace for Future Arrivals, by Quarter