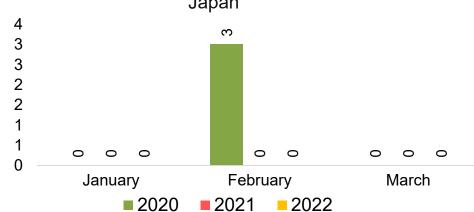

#### **KOREA**

Travel Agency Booking Pace for Future Arrivals, by Month

Travel Agency Booking Pace for Future Arrivals, by Quarter