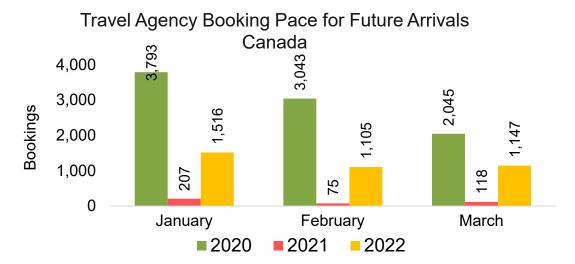

#### CANADA

Travel Agency Booking Pace for Future Arrivals, by Month

Travel Agency Booking Pace for Future Arrivals, by Quarter