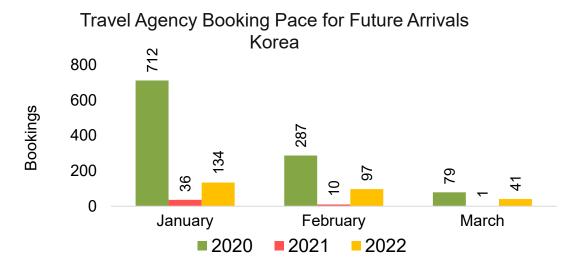

#### **KOREA**

Travel Agency Booking Pace for Future Arrivals, by Month

Travel Agency Booking Pace for Future Arrivals, by Quarter