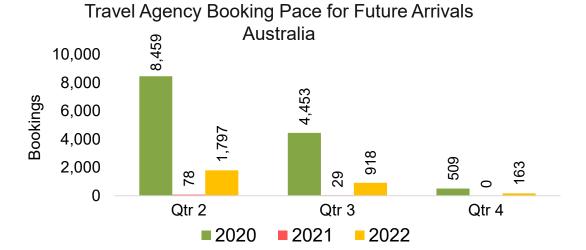

#### **AUSTRALIA**

Travel Agency Booking Pace for Future Arrivals, by Month

# Travel Agency Booking Pace for Future Arrivals, by Quarter