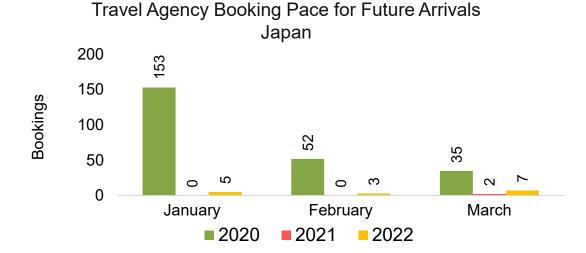

#### **JAPAN**

Travel Agency Booking Pace for Future Arrivals, by Month

Travel Agency Booking Pace for Future Arrivals, by Quarter

#### Travel Agency Booking Pace for Future Arrivals Japan

Travel Agency Booking Pace for Future Arrivals Korea