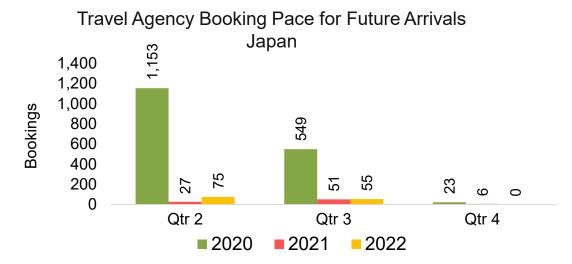

#### **JAPAN**

Travel Agency Booking Pace for Future Arrivals, by Month

Travel Agency Booking Pace for Future Arrivals, by Quarter