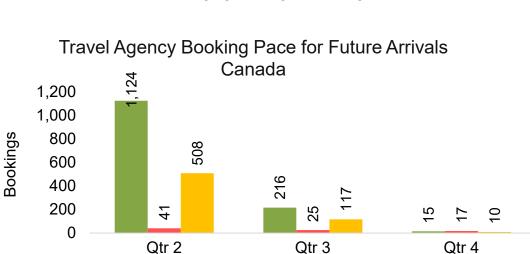

#### CANADA

Travel Agency Booking Pace for Future Arrivals, by Month

Travel Agency Booking Pace for Future Arrivals, by Quarter