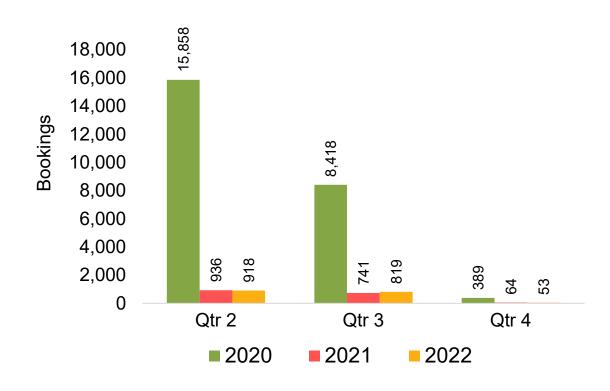

m of the number of visitors (i.e., excluding Hawai'i residents and inter-island travelers) from Sales transactions counted, including Exchanges and Refunds.

#### Booking Date

 The date on which the ticket was purchased by the passenger. Also known as the Sales Date.

#### Travel Date

The date on which travel is expected to take place.

#### Point of Origin Country

The country which contains the airport at which the ticket started.

#### Travel Agency

Travel Agency associated with the ticket is doing business (DBA).





#### US

Travel Agency Booking Pace for Future Arrivals, by Month



# Travel Agency Booking Pace for Future Arrivals, by Quarter



#### **JAPAN**

Travel Agency Booking Pace for Future Arrivals, by Month



Travel Agency Booking Pace for Future Arrivals, by Quarter



#### CANADA

Travel Agency Booking Pace for Future Arrivals, by Month



Travel Agency Booking Pace for Future Arrivals, by Quarter



#### **KOREA**

Travel Agency Booking Pace for Future Arrivals, by Month



Travel Agency Booking Pace for Future Arrivals, by Quarter



#### **AUSTRALIA**

Travel Agency Booking Pace for Future Arrivals, by Month



# Travel Agency Booking Pace for Future Arrivals, by Quarter



### O'ahu by Month 2022









### O'ahu by Month 2022 (cont.)



### O'ahu by Quarter 2022









# O'ahu by Quarter 2022 (cont.)



### Maui by Month 2022









### Maui by Month 2022 (cont.)



#### Maui by Quarter 2022









## Maui by Quarter 2022 (cont.)



#### Moloka'i by Month 2022











Travel Agency Booking Pace for Future Arrivals
Korea

Bookings



#