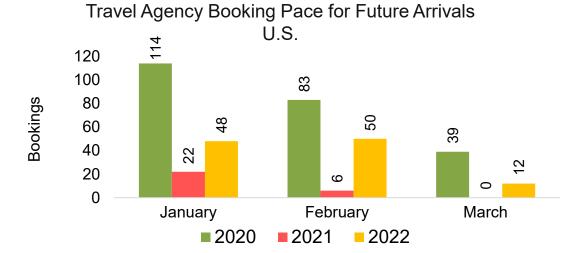

#### US

Travel Agency Booking Pace for Future Arrivals, by Month

# Travel Agency Booking Pace for Future Arrivals, by Quarter