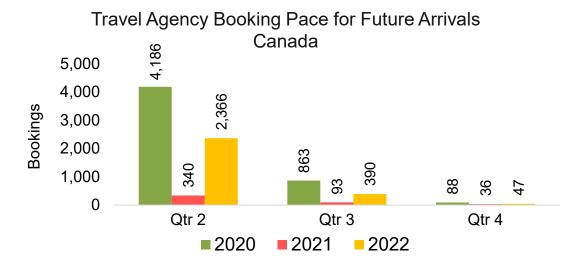

#### CANADA

Travel Agency Booking Pace for Future Arrivals, by Month

Travel Agency Booking Pace for Future Arrivals, by Quarter

# Travel Agency Booking Pace for Future Arrivals, by Quarter