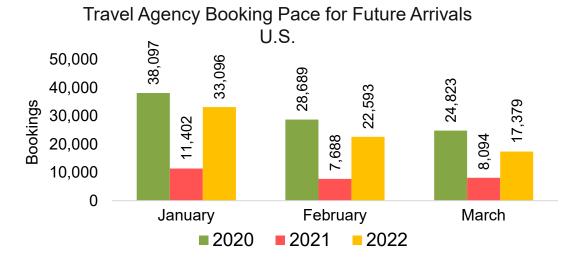

#### US

Travel Agency Booking Pace for Future Arrivals, by Month

#### Moloka'i by Quarter 2022

Travel Agency Booking Pace for Future Arrivals U.S.

Travel Agency Booking Pace for Future Arrivals
Canada