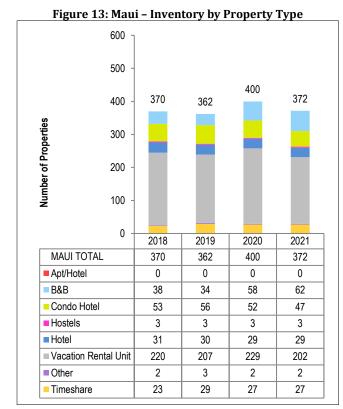

#### Maui

The overall number of lodging units on Maui totaled 21,414 units, a slight increase compared to the previous year.

- Hotel rooms continued to account for the largest share of Maui's visitor units in 2021, with about 34.4 percent of the supply. VRUs represented 29.6 percent of Maui's visitor accommodation units in 2021, a slight increase compared to previous years.
- The majority of Maui's visitor units were in the Luxury and Deluxe price classes as the bulk of Maui's visitor accommodation supply consists of high-end properties in the luxury regions of Wailea and Lahaina-Kā'anapali-Nāpili-Kapalua [Figure 14]. Luxury and Deluxe priced visitor units combined represented 82.3 percent of the supply.

<sup>\*</sup>Percentages reflect reporting units only.

6