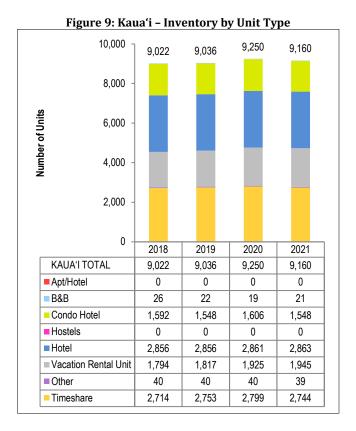

#### Kaua'i

The overall number of visitor units on Kaua'i totaled 9,160 units, a 1.0 percent decrease over the previous year.

- Hotel units made up the largest share of visitor units on Kaua'i (31.3 percent) followed by Timeshare units (30.0 percent).
- In 2020, a higher proportion of visitor units were categorized in the Luxury category compared to previous years (43.5 percent).
- The 21-room hotel Garden Island Inn closed in 2021.

<sup>\*</sup>Percentages reflect reporting units only.