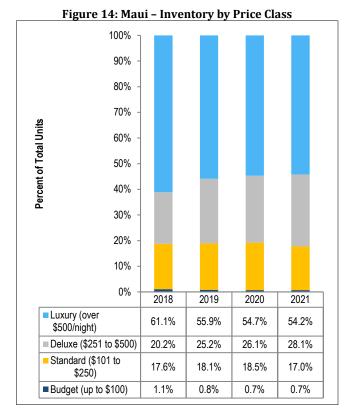

#### Maui

The overall number of lodging units on Maui totaled 21,414 units, a slight increase compared to the previous year.

- Hotel rooms continued to account for the largest share of Maui's visitor units in 2021, with about 34.4 percent of the supply. VRUs represented 29.6 percent of Maui's visitor accommodation units in 2021, a slight increase compared to previous years.
- The majority of Maui's visitor units were in the Luxury and Deluxe price classes as the bulk of Maui's visitor accommodation supply consists of high-end properties in the luxury regions of Wailea and Lahaina-Kā'anapali-Nāpili-Kapalua [Figure 14]. Luxury and Deluxe priced visitor units combined represented 82.3 percent of the supply.

<sup>\*</sup>Percentages reflect reporting units only.

6