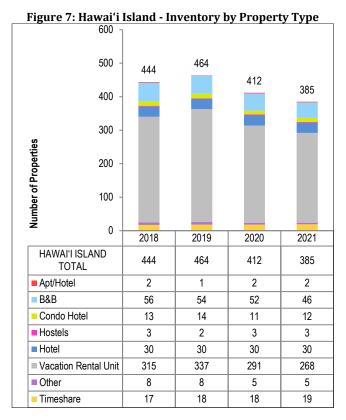

#### Island of Hawai'i

The overall visitor unit count on Hawai'i Island decreased by 4.6 percent from 2020.

- Hotels continued to comprise the bulk of Hawai'i Island's visitor plant inventory (5,711 units) [Figure 6].
- In 2021, a higher proportion of visitor units were categorized in the Luxury category compared to previous years (33.0 percent).
- The 145-room Kona Seaside Hotel was sold and temporarily closed for renovations in 2021 and is not included in this year's report.
- 140-room Hilo Seaside Hotel went through renovations and reopened as SCP Hilo Hotel.
- 11-room Kona Hotel closed its doors in 2021.

<sup>\*</sup>Percentages reflect reporting units only.