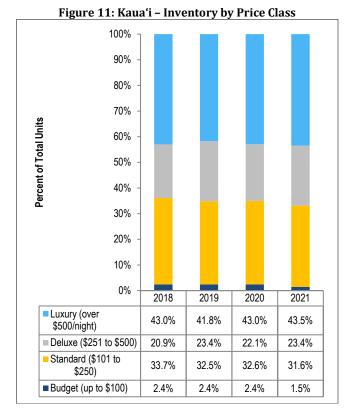

#### Kaua'i

The overall number of visitor units on Kaua'i totaled 9,160 units, a 1.0 percent decrease over the previous year.

- Hotel units made up the largest share of visitor units on Kaua'i (31.3 percent) followed by Timeshare units (30.0 percent).
- In 2020, a higher proportion of visitor units were categorized in the Luxury category compared to previous years (43.5 percent).
- The 21-room hotel Garden Island Inn closed in 2021.

<sup>\*</sup>Percentages reflect reporting units only.