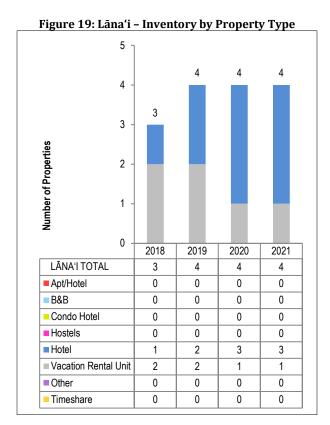

#### Lāna'i

Lāna'i's visitor supply was unchanged in 2021, and continues to be dominated by two Four Seasons-branded hotels.

 Hotel units remained the majority of Lāna'i's lodging supply (98.8 percent).
 All other property types totaled only 4 units [Figure 18].

| ISLAND | AREA         | TYPE                 | 2021 PROPERTIES | 2020<br>PROPERTIES | CHANGE<br>FROM 2020 |
|--------|--------------|----------------------|-----------------|--------------------|---------------------|
| LĀNA'I |              | Apartment/ Hotel     | 0               | 0                  | 0                   |
|        |              | Bed & Breakfast      | 0               | 0                  | 0                   |
|        |              | Condominium Hotel    | 0               | 0                  | 0                   |
|        |              | Hostel               | 0               | 0                  | 0                   |
|        |              | Hotel                | 3               | 3                  | 0                   |
|        |              | Vacation Rental Unit | 1               | 1                  | 0                   |
|        |              | Timeshare            | 0               | 0                  | 0                   |
|        |              | Other                | 0               | 0                  | 0                   |
|        |              | Total                | 4               | 4                  | 0                   |
|        | LĀNA'I TOTAL |                      | 4               | 4                  | 0                   |