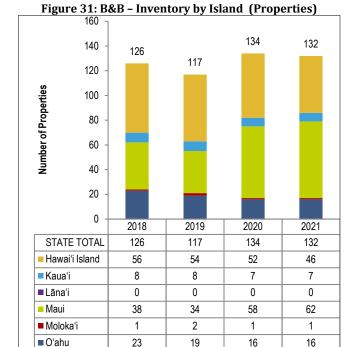

#### **Bed & Breakfasts**

The number of B&B units across the state decreased slightly compared to 2020 (-1.7 percent).

Figure 30: B&B - Inventory by Island (Units)