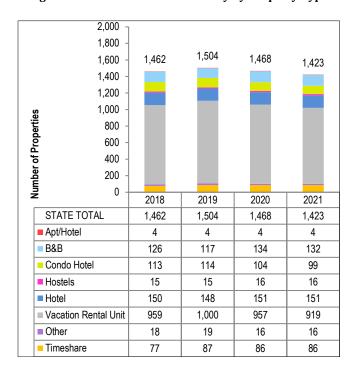

#### State of Hawai'i

The total number of units in the State of Hawai'i Visitor Plant Inventory for 2021 was 80,555 visitor units, a 0.8 percent decrease compared to 2020. [Figure 1].

- Nearly half (48.1 percent) of the state's visitor units were located on 0'ahu, with the majority of units located in Waikīkī. Maui had the second most units (26.6 percent) followed by Hawai'i Island (13.2 percent) and Kaua'i (11.4 percent). Moloka'i and Lāna'i had the fewest lodging units and combined totaled less than one percent of all Hawai'i lodging units.
- A large majority of the lodging supply in the state was made up by Hotel units (53.5 percent). Vacation Rentals, Timeshares, and Condominium Hotels accounted for 17.9 percent, 15.1 percent, and 11.8 percent of all lodging units, respectively.

Figure 2: State of Hawai'i - Inventory by Unit Type

Figure 3: State of Hawai'i - Inventory by Island (Properties)

Figure 4: State of Hawai'i - Inventory by Property Type

Figure 5: State of Hawai'i - Inventory by Price Class

Percentages reflect reporting units only.