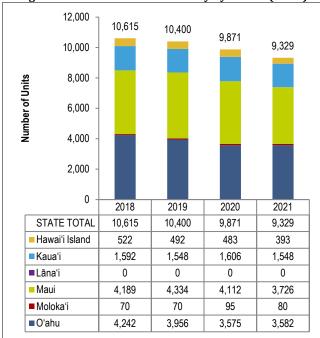

The number of visitor units at Timeshare properties saw a slight decrease in 2021, accounting for 12,127 units (-0.4 percent).

Condo Hotel units accounted for 9,329 visitor units in 2021. Condo Hotels consist of individually deeded condominium units but provide hotel-like services such as a front desk and often daily housekeeping service. The overall number of Condo Hotel units decreased by 5.5 percent. Most of the state's Condo Hotel supply was located on Maui (3,726) and O'ahu (3,582 units).

#### **Condominium Hotels**

The statewide number of Condo Hotel units decreased to 9,329 (-5.5 percent). Condo Hotel units comprised 11.6 percent of statewide visitor units in 2021.

Figure 26: Condo Hotel - Inventory by Island (Units)