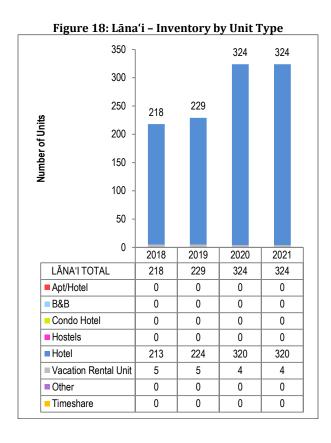

#### Lāna'i

Lāna'i's visitor supply was unchanged in 2021, and continues to be dominated by two Four Seasons-branded hotels.

 Hotel units remained the majority of Lāna'i's lodging supply (98.8 percent).
 All other property types totaled only 4 units [Figure 18].

Table 3: Inventory by Island and Unit Type

| ISLAND   | TYPE                                  | 2021 UNITS | 2020 UNITS | CHANGE FROM<br>2020 |
|----------|---------------------------------------|------------|------------|---------------------|
| HAWAI'I  | Apartment/ Hotel                      | 119        | 119        | 0                   |
| ISLAND   | Bed & Breakfast                       | 215        | 230        | -15                 |
|          | Condominium Hotel                     | 393        | 483        | -90                 |
|          | Hostel                                | 59         | 59         | 0                   |
|          | Hotel                                 | 5,711      | 6,115      | -404                |
|          | Vacation Rental Unit                  | 2,192      | 2,192      | 0                   |
|          | Timeshare                             | 1,878      | 1,877      | 1                   |
|          | Other                                 | 48         | 48         | 0                   |
|          | Total                                 | 10,615     | 11,123     | -508                |
| KAUAʻI   | Apartment/ Hotel                      | 0          | 0          | 0                   |
| NAUAT    | · · · · · · · · · · · · · · · · · · · | 21         | 19         | 2                   |
|          | Bed & Breakfast                       |            |            |                     |
|          | Condominium Hotel                     | 1,548      | 1,606      | -58                 |
|          | Hostel                                | 0          | 0          | 0                   |
|          | Hotel                                 | 2,863      | 2,861      | 2                   |
|          | Vacation Rental Unit                  | 1,945      | 1,925      | 20                  |
|          | Timeshare                             | 2,744      | 2,799      | -55                 |
|          | Other                                 | 39         | 40         | -1                  |
|          | Total                                 | 9,160      | 9,250      | -90                 |
| MAUI     | Apartment/ Hotel                      | 15         | 15         | 0                   |
|          | Bed & Breakfast                       | 197        | 192        | 5                   |
|          | Condominium Hotel                     | 3,726      | 4,112      | -386                |
|          | Hostel                                | 62         | 62         | 0                   |
|          | Hotel                                 | 7,361      | 7,251      | 110                 |
|          | Vacation Rental Unit                  | 6,334      | 6,056      | 278                 |
|          | Timeshare                             | 3,679      | 3,679      | 0                   |
|          | Other                                 | 40         | 40         | 0                   |
|          | Total                                 | 21,414     | 21,407     | 7                   |
| MOLOKA'I | Apartment/ Hotel                      | 0          | 0          | 0                   |
|          | Bed & Breakfast                       | 1          | 1          | 0                   |
|          | Condominium Hotel                     | 80         | 95         | -15                 |
|          | Hostel                                | 0          | 0          | 0                   |
|          | Hotel                                 | 0          | 0          | 0                   |
|          | Vacation Rental Unit                  | 196        | 175        | 21                  |
|          | Timeshare                             | 7          | 7          | 0                   |
|          |                                       | 0          | 0          | -                   |
|          | Other                                 | •          | -          | 0                   |
| 1 ĀNA (I | Total                                 | 284        | 278        | 6                   |
| LĀNA'I   | Apartment/ Hotel                      | 0          | 0          | 0                   |
|          | Bed & Breakfast                       | 0          | 0          | 0                   |
|          | Condominium Hotel                     | 0          | 0          | 0                   |
|          | Hostel                                | 0          | 0          | 0                   |
|          | Hotel                                 | 320        | 320        | 0                   |
|          | Vacation Rental Unit                  | 4          | 4          | 0                   |
|          | Timeshare                             | 0          | 0          | 0                   |
|          | Other                                 | 0          | 0          | 0                   |
|          | Total                                 | 324        | 324        | 0                   |