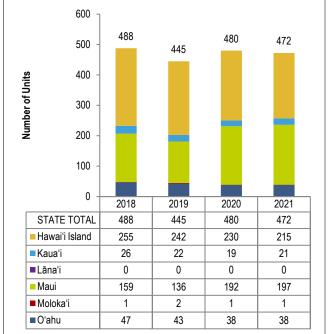

#### **Bed & Breakfasts**

The number of B&B units across the state decreased slightly compared to 2020 (-1.7 percent).

Figure 30: B&B - Inventory by Island (Units)