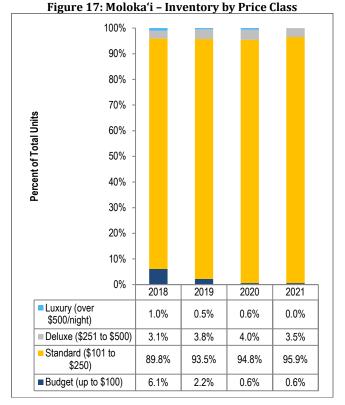

#### Moloka'i

The overall visitor unit count on Moloka'i increased slightly in 2021.

- There were no Hotels, Hostels or Apartment Hotels on Moloka'i in 2021 [Figure 16].
- In 2021, less than one percent of Moloka'i's visitor units fell within the Luxury price class. The majority of visitor units on Moloka'i were within the Standard price class category (95.9 percent) [Figure 17].