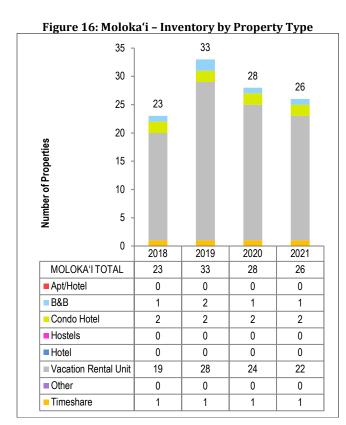

#### Moloka'i

The overall visitor unit count on Moloka'i increased slightly in 2021.

- There were no Hotels, Hostels or Apartment Hotels on Moloka'i in 2021 [Figure 16].
- In 2021, less than one percent of Moloka'i's visitor units fell within the Luxury price class. The majority of visitor units on Moloka'i were within the Standard price class category (95.9 percent) [Figure 17].

Table 2: Inventory by Island and Property Type

| ISLAND   | TYPE                 | 2021 PROPERTIES | 2020 PROPERTIES | CHANGE<br>FROM 2020 |
|----------|----------------------|-----------------|-----------------|---------------------|
| HAWAIʻI  | Apartment/ Hotel     | 2               | 2               | 0                   |
| ISLAND   | Bed & Breakfast      | 46              | 52              | -6                  |
|          | Condominium Hotel    | 12              | 11              | 1                   |
|          | Hostel               | 3               | 3               | 0                   |
|          | Hotel                | 30              | 30              | 0                   |
|          | Vacation Rental Unit | 268             | 291             | -23                 |
|          | Timeshare            | 19              | 18              | 1                   |
|          | Other                | 5               | 5               | 0                   |
|          | Total                | 385             | 412             | -27                 |
| KAUA'I   | Apartment/ Hotel     | 0               | 0               | 0                   |
| 1010/11  | Bed & Breakfast      | 7               | 7               | 0                   |
|          | Condominium Hotel    | 16              | 16              | 0                   |
|          | Hostel               | 0               | 0               | 0                   |
|          | Hotel                | 15              | 16              | -1                  |
|          | Vacation Rental Unit | 295             | 301             | -6                  |
|          | Timeshare            | 295             | 20              | -0<br>0             |
|          |                      |                 |                 | 0                   |
|          | Other                | 4               | 4               | -                   |
| MALII    | Total                | 357             | 364             | -7                  |
| MAUI     | Apartment/ Hotel     | 0               | 0               | 0                   |
|          | Bed & Breakfast      | 62              | 58              | 4                   |
|          | Condominium Hotel    | 47              | 52              | -5                  |
|          | Hostel               | 3               | 3               | 0                   |
|          | Hotel                | 29              | 29              | 0                   |
|          | Vacation Rental Unit | 202             | 229             | -27                 |
|          | Timeshare            | 27              | 27              | 0                   |
|          | Other                | 2               | 2               | 0                   |
|          | Total                | 372             | 400             | -28                 |
| MOLOKA'I | Apartment/ Hotel     | 0               | 0               | 0                   |
|          | Bed & Breakfast      | 1               | 1               | 0                   |
|          | Condominium Hotel    | 2               | 2               | 0                   |
|          | Hostel               | 0               | 0               | 0                   |
|          | Hotel                | 0               | 0               | 0                   |
|          | Vacation Rental Unit | 22              | 24              | -2                  |
|          | Timeshare            | 1               | 1               | 0                   |
|          | Other                | 0               | 0               | 0                   |
|          | Total                | 26              | 28              | -2                  |
| LĀNA'I   | Apartment/ Hotel     | 0               | 0               | 0                   |
|          | Bed & Breakfast      | 0               | 0               | 0                   |
|          | Condominium Hotel    | 0               | 0               | 0                   |
|          | Hostel               | 0               | 0               | 0                   |
|          | Hotel                | 3               | 3               | 0                   |
|          | Vacation Rental Unit | 1               | 1               | 0                   |
|          | Timeshare            | n               | n               | 0                   |
|          | Other                | 0               | 0               | 0                   |
|          |                      | U               | U               | U                   |

| ISLAND   | AREA           | TYPE                 | 2021 PROPERTIES | 2020<br>PROPERTIES | CHANGE<br>FROM 2020 |
|----------|----------------|----------------------|-----------------|--------------------|---------------------|
| MOLOKA'I |                | Apartment/ Hotel     | 0               | 0                  | 0                   |
|          |                | Bed & Breakfast      | 1               | 1                  | 0                   |
|          |                | Condominium Hotel    | 2               | 2                  | 0                   |
|          |                | Hostel               | 0               | 0                  | 0                   |
|          |                | Hotel                | 0               | 0                  | 0                   |
|          |                | Vacation Rental Unit | 22              | 24                 | -2                  |
|          |                | Timeshare            | 1               | 1                  | 0                   |
|          |                | Other                | 0               | 0                  | 0                   |
|          |                | Total                | 26              | 28                 | -2                  |
|          | MOLOKA'I TOTAL |                      | 26              | 28                 | -2                  |