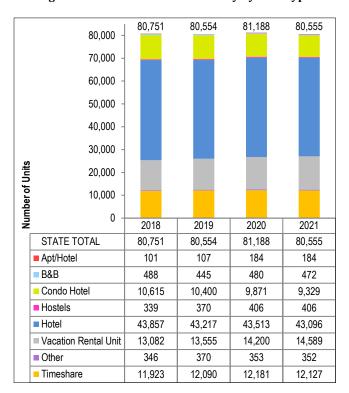

#### State of Hawai'i

The total number of units in the State of Hawai'i Visitor Plant Inventory for 2021 was 80,555 visitor units, a 0.8 percent decrease compared to 2020. [Figure 1].

- Nearly half (48.1 percent) of the state's visitor units were located on 0'ahu, with the majority of units located in Waikīkī. Maui had the second most units (26.6 percent) followed by Hawai'i Island (13.2 percent) and Kaua'i (11.4 percent). Moloka'i and Lāna'i had the fewest lodging units and combined totaled less than one percent of all Hawai'i lodging units.
- A large majority of the lodging supply in the state was made up by Hotel units (53.5 percent). Vacation Rentals, Timeshares, and Condominium Hotels accounted for 17.9 percent, 15.1 percent, and 11.8 percent of all lodging units, respectively.

Figure 2: State of Hawai'i - Inventory by Unit Type

Figure 3: State of Hawai'i - Inventory by Island (Properties)

Figure 4: State of Hawai'i - Inventory by Property Type

Figure 5: State of Hawai'i - Inventory by Price Class