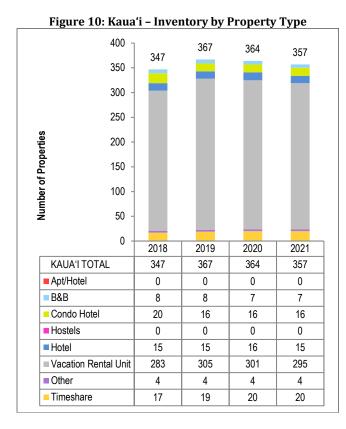

#### Kaua'i

The overall number of visitor units on Kaua'i totaled 9,160 units, a 1.0 percent decrease over the previous year.

- Hotel units made up the largest share of visitor units on Kaua'i (31.3 percent) followed by Timeshare units (30.0 percent).
- In 2020, a higher proportion of visitor units were categorized in the Luxury category compared to previous years (43.5 percent).
- The 21-room hotel Garden Island Inn closed in 2021.

<sup>\*</sup>Percentages reflect reporting units only.