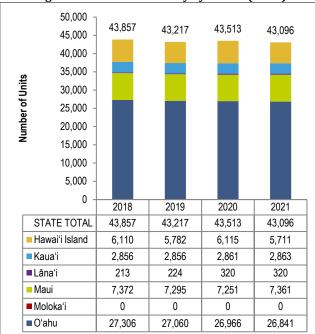

A majority of the lodging supply in the state (53.5 percent) was made up of Hotel units (43,096 units), slightly lower (-1.0 percent) compared to 2020. Nearly two-thirds (62.3 percent) of all hotel rooms (26,841 rooms) were located on Oʻahu.

#### Hotels

Hotel units made up the largest share of all visitor units in the state, and O'ahu continues to supply the majority of these units (53.5 percent).

Figure 24: Hotel - Inventory by Island (Units)