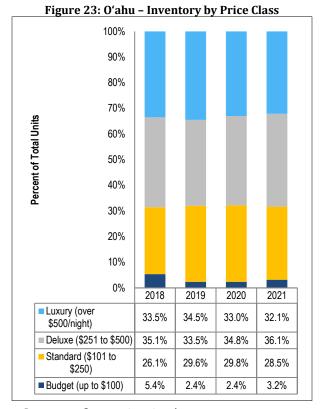

#### 0'ahu

The number of visitor units on O'ahu was 38,758 in 2021, down slightly compared to 2020.

- Hotels continued to dominate O'ahu's overall supply in 2021, accounting for 69.3 percent of the island's supply.
- The 453-room Halekulani hotel remained closed for renovations during 2021. The hotel reopened in October 2021 and was closed as of the survey cutoff date and is not included in the 2021 VPI Report.

Percentages reflect reporting units only.