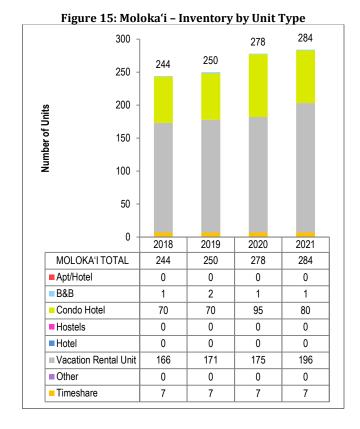

#### Moloka'i

The overall visitor unit count on Moloka'i increased slightly in 2021.

- There were no Hotels, Hostels or Apartment Hotels on Moloka'i in 2021 [Figure 16].
- In 2021, less than one percent of Moloka'i's visitor units fell within the Luxury price class. The majority of visitor units on Moloka'i were within the Standard price class category (95.9 percent) [Figure 17].

<sup>\*</sup>Percentages reflect reporting units only.