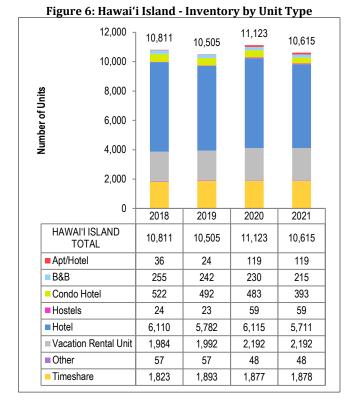

#### Island of Hawai'i

The overall visitor unit count on Hawai'i Island decreased by 4.6 percent from 2020.

- Hotels continued to comprise the bulk of Hawai'i Island's visitor plant inventory (5,711 units) [Figure 6].
- In 2021, a higher proportion of visitor units were categorized in the Luxury category compared to previous years (33.0 percent).
- The 145-room Kona Seaside Hotel was sold and temporarily closed for renovations in 2021 and is not included in this year's report.
- 140-room Hilo Seaside Hotel went through renovations and reopened as SCP Hilo Hotel.
- 11-room Kona Hotel closed its doors in 2021.

<sup>\*</sup>Percentages reflect reporting units only.