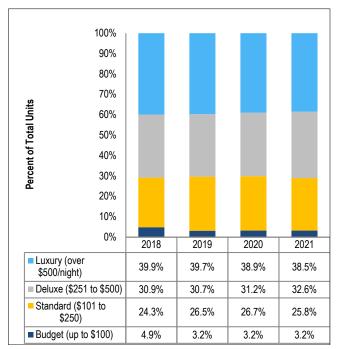

#### State of Hawai'i

The total number of units in the State of Hawai'i Visitor Plant Inventory for 2021 was 80,555 visitor units, a 0.8 percent decrease compared to 2020. [Figure 1].

- Nearly half (48.1 percent) of the state's visitor units were located on 0'ahu, with the majority of units located in Waikīkī. Maui had the second most units (26.6 percent) followed by Hawai'i Island (13.2 percent) and Kaua'i (11.4 percent). Moloka'i and Lāna'i had the fewest lodging units and combined totaled less than one percent of all Hawai'i lodging units.
- A large majority of the lodging supply in the state was made up by Hotel units (53.5 percent). Vacation Rentals, Timeshares, and Condominium Hotels accounted for 17.9 percent, 15.1 percent, and 11.8 percent of all lodging units, respectively.

Figure 2: State of Hawai'i - Inventory by Unit Type

Figure 3: State of Hawai'i - Inventory by Island (Properties)

Figure 4: State of Hawai'i - Inventory by Property Type

Figure 5: State of Hawai'i - Inventory by Price Class

Percentages reflect reporting units only.