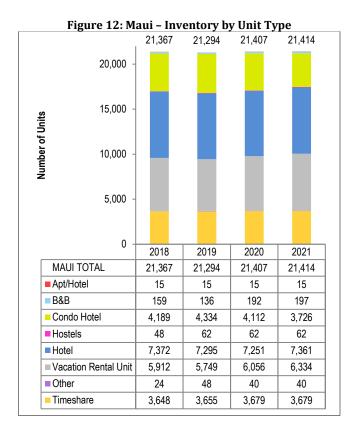

#### Maui

The overall number of lodging units on Maui totaled 21,414 units, a slight increase compared to the previous year.

- Hotel rooms continued to account for the largest share of Maui's visitor units in 2021, with about 34.4 percent of the supply. VRUs represented 29.6 percent of Maui's visitor accommodation units in 2021, a slight increase compared to previous years.
- The majority of Maui's visitor units were in the Luxury and Deluxe price classes as the bulk of Maui's visitor accommodation supply consists of high-end properties in the luxury regions of Wailea and Lahaina-Kā'anapali-Nāpili-Kapalua [Figure 14]. Luxury and Deluxe priced visitor units combined represented 82.3 percent of the supply.

<sup>\*</sup>Percentages reflect reporting units only.

6