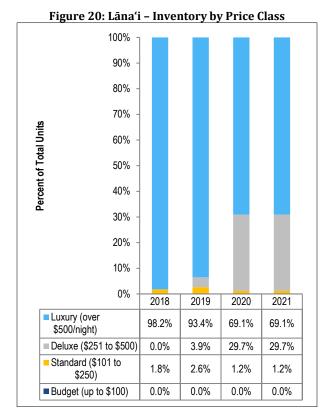

#### Lāna'i

Lāna'i's visitor supply was unchanged in 2021, and continues to be dominated by two Four Seasons-branded hotels.

 Hotel units remained the majority of Lāna'i's lodging supply (98.8 percent).
 All other property types totaled only 4 units [Figure 18].

Percentages reflect reporting units only.

8