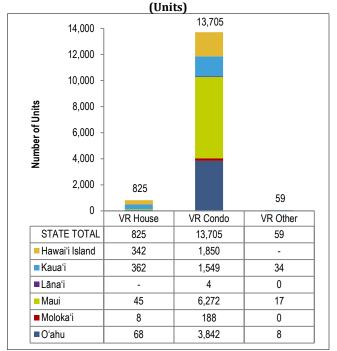

#### **Vacation Rental Units**

The number of Vacation Rental Units (VRUs) in the state totaled 14,589 units in 2021, an increase over the previous year (2.7 percent). Maui had the largest inventory of VRUs with a 43.4 percent share of the state's total supply.

The majority of VRUs were represented by VR Condo units, representing 93.9 percent of all reported VRUs.

Figure 33: Vacation Rentals - Inventory by Island

Figure 34: Vacation Rentals - Inventory by Island & Type