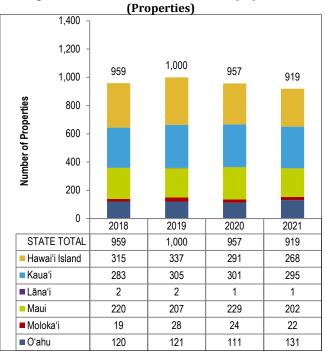

#### **Vacation Rental Units**

The number of Vacation Rental Units (VRUs) in the state totaled 14,589 units in 2021, an increase over the previous year (2.7 percent). Maui had the largest inventory of VRUs with a 43.4 percent share of the state's total supply.

The majority of VRUs were represented by VR Condo units, representing 93.9 percent of all reported VRUs.

Figure 33: Vacation Rentals - Inventory by Island

Figure 34: Vacation Rentals - Inventory by Island & Type