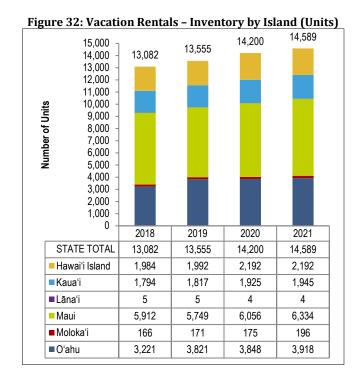

#### **Vacation Rental Units**

The number of Vacation Rental Units (VRUs) in the state totaled 14,589 units in 2021, an increase over the previous year (2.7 percent). Maui had the largest inventory of VRUs with a 43.4 percent share of the state's total supply.

The majority of VRUs were represented by VR Condo units, representing 93.9 percent of all reported VRUs.

Figure 33: Vacation Rentals - Inventory by Island

Figure 34: Vacation Rentals - Inventory by Island & Type