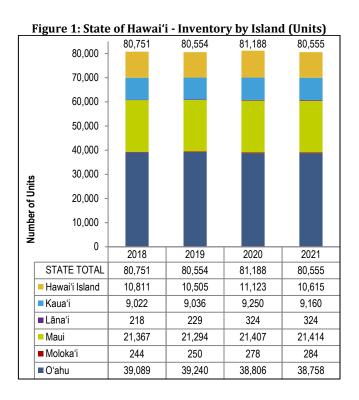

#### State of Hawai'i

The total number of units in the State of Hawai'i Visitor Plant Inventory for 2021 was 80,555 visitor units, a 0.8 percent decrease compared to 2020. [Figure 1].

- Nearly half (48.1 percent) of the state's visitor units were located on 0'ahu, with the majority of units located in Waikīkī. Maui had the second most units (26.6 percent) followed by Hawai'i Island (13.2 percent) and Kaua'i (11.4 percent). Moloka'i and Lāna'i had the fewest lodging units and combined totaled less than one percent of all Hawai'i lodging units.
- A large majority of the lodging supply in the state was made up by Hotel units (53.5 percent). Vacation Rentals, Timeshares, and Condominium Hotels accounted for 17.9 percent, 15.1 percent, and 11.8 percent of all lodging units, respectively.

#### Island of Hawai'i

The overall visitor unit count on Hawai'i Island decreased by 4.6 percent from 2020.

- Hotels continued to comprise the bulk of Hawai'i Island's visitor plant inventory (5,711 units) [Figure 6].
- In 2021, a higher proportion of visitor units were categorized in the Luxury category compared to previous years (33.0 percent).
- The 145-room Kona Seaside Hotel was sold and temporarily closed for renovations in 2021 and is not included in this year's report.
- 140-room Hilo Seaside Hotel went through renovations and reopened as SCP Hilo Hotel.
- 11-room Kona Hotel closed its doors in 2021.

#### Kaua'i

The overall number of visitor units on Kaua'i totaled 9,160 units, a 1.0 percent decrease over the previous year.

- Hotel units made up the largest share of visitor units on Kaua'i (31.3 percent) followed by Timeshare units (30.0 percent).
- In 2020, a higher proportion of visitor units were categorized in the Luxury category compared to previous years (43.5 percent).
- The 21-room hotel Garden Island Inn closed in 2021.

#### Maui

The overall number of lodging units on Maui totaled 21,414 units, a slight increase compared to the previous year.

- Hotel rooms continued to account for the largest share of Maui's visitor units in 2021, with about 34.4 percent of the supply. VRUs represented 29.6 percent of Maui's visitor accommodation units in 2021, a slight increase compared to previous years.
- The majority of Maui's visitor units were in the Luxury and Deluxe price classes as the bulk of Maui's visitor accommodation supply consists of high-end properties in the luxury regions of Wailea and Lahaina-Kā'anapali-Nāpili-Kapalua [Figure 14]. Luxury and Deluxe priced visitor units combined represented 82.3 percent of the supply.

#### Moloka'i

The overall visitor unit count on Moloka'i increased slightly in 2021.

- There were no Hotels, Hostels or Apartment Hotels on Moloka'i in 2021 [Figure 16].
- In 2021, less than one percent of Moloka'i's visitor units fell within the Luxury price class. The majority of visitor units on Moloka'i were within the Standard price class category (95.9 percent) [Figure 17].

#### Lāna'i

Lāna'i's visitor supply was unchanged in 2021, and continues to be dominated by two Four Seasons-branded hotels.

 Hotel units remained the majority of Lāna'i's lodging supply (98.8 percent).
 All other property types totaled only 4 units [Figure 18].

#### 0'ahu

The number of visitor units on O'ahu was 38,758 in 2021, down slightly compared to 2020.

- Hotels continued to dominate O'ahu's overall supply in 2021, accounting for 69.3 percent of the island's supply.
- The 453-room Halekulani hotel remained closed for renovations during 2021. The hotel reopened in October 2021 and was closed as of the survey cutoff date and is not included in the 2021 VPI Report.