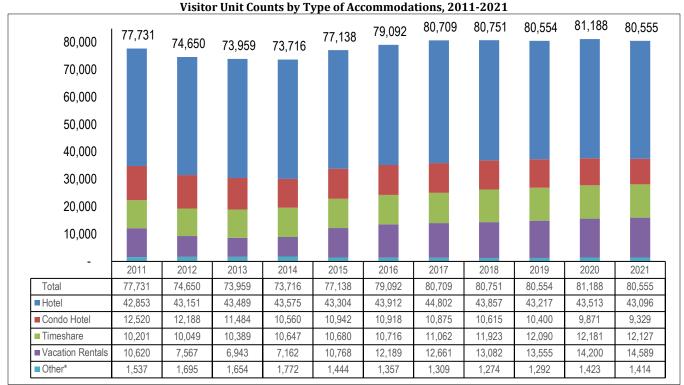

# **Executive Summary**

\*Other includes Apartment Hotels, B&Bs, Hostels, and Other units.

The number of visitor units in the State of Hawai'i decreased by 0.8 percent in 2021 for a total of 80,555 units.

A majority of the lodging supply in the state (53.5 percent) was made up of Hotel units (43,096 units), slightly lower (-1.0 percent) compared to 2020. Nearly two-thirds (62.3 percent) of all hotel rooms (26,841 rooms) were located on Oʻahu.

Vacation Rental Units<sup>1</sup> accounted for 18.1 percent of all lodging units in 2021 (14,589 units), a 2.0 percent increase compared to 2020. Vacation Rental Units<sup>2</sup> include condominium units, houses, villas, cottages, and private and shared rooms.

The number of visitor units at Timeshare properties saw a slight decrease in 2021, accounting for 12,127 units (-0.4 percent).

Condo Hotel units accounted for 9,329 visitor units in 2021. Condo Hotels consist of individually deeded condominium units but provide hotel-like services such as a front desk and often daily housekeeping service. The overall number of Condo Hotel units decreased by 5.5 percent. Most of the state's Condo Hotel supply was located on Maui (3,726) and O'ahu (3,582 units).

#### State of Hawai'i

The total number of units in the State of Hawai'i Visitor Plant Inventory for 2021 was 80,555 visitor units, a 0.8 percent decrease compared to 2020. [Figure 1].

- Nearly half (48.1 percent) of the state's visitor units were located on 0'ahu, with the majority of units located in Waikīkī. Maui had the second most units (26.6 percent) followed by Hawai'i Island (13.2 percent) and Kaua'i (11.4 percent). Moloka'i and Lāna'i had the fewest lodging units and combined totaled less than one percent of all Hawai'i lodging units.
- A large majority of the lodging supply in the state was made up by Hotel units (53.5 percent). Vacation Rentals, Timeshares, and Condominium Hotels accounted for 17.9 percent, 15.1 percent, and 11.8 percent of all lodging units, respectively.