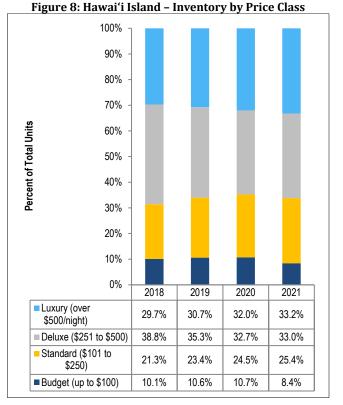

#### Island of Hawai'i

The overall visitor unit count on Hawai'i Island decreased by 4.6 percent from 2020.

- Hotels continued to comprise the bulk of Hawai'i Island's visitor plant inventory (5,711 units) [Figure 6].
- In 2021, a higher proportion of visitor units were categorized in the Luxury category compared to previous years (33.0 percent).
- The 145-room Kona Seaside Hotel was sold and temporarily closed for renovations in 2021 and is not included in this year's report.
- 140-room Hilo Seaside Hotel went through renovations and reopened as SCP Hilo Hotel.
- 11-room Kona Hotel closed its doors in 2021.

<sup>\*</sup>Percentages reflect reporting units only.