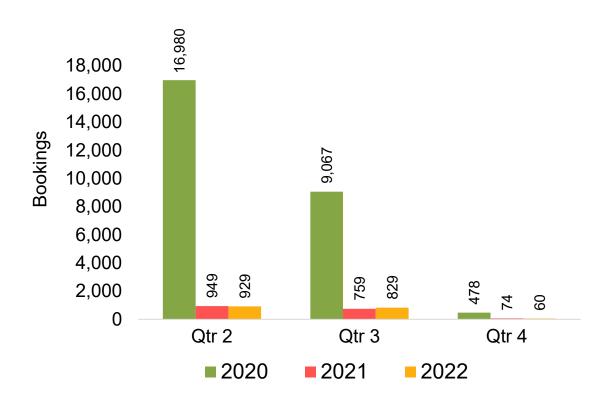

m of the number of visitors (i.e., excluding Hawai'i residents and inter-island travelers) from Sales transactions counted, including Exchanges and Refunds.

#### Booking Date

 The date on which the ticket was purchased by the passenger. Also known as the Sales Date.

#### Travel Date

The date on which travel is expected to take place.

#### Point of Origin Country

The country which contains the airport at which the ticket started.

#### Travel Agency

Travel Agency associated with the ticket is doing business (DBA).





#### US

Travel Agency Booking Pace for Future Arrivals, by Month



# Travel Agency Booking Pace for Future Arrivals, by Quarter



#### **JAPAN**

Travel Agency Booking Pace for Future Arrivals, by Month



Travel Agency Booking Pace for Future Arrivals, by Quarter



#### CANADA

Travel Agency Booking Pace for Future Arrivals, by Month



Travel Agency Booking Pace for Future Arrivals, by Quarter



#### **KOREA**

Travel Agency Booking Pace for Future Arrivals, by Month



Travel Agency Booking Pace for Future Arrivals, by Quarter



#### **AUSTRALIA**

Travel Agency Booking Pace for Future Arrivals, by Month



Travel Agency Booking Pace for Future Arrivals, by Quarter



#### O'ahu by Month 2022









#### O'ahu by Month 2022 (cont.)



#### O'ahu by Quarter 2022









### O'ahu by Quarter 2022 (cont.)



### Maui by Month 2022









### Maui by Month 2022 (cont.)



#### Maui by Quarter 2022









### Maui by Quarter 2022 (cont.)



#### Moloka'i by Month 2022

Travel Agency Booking Pace for Future Arrivals U.S.



Travel Agency Booki