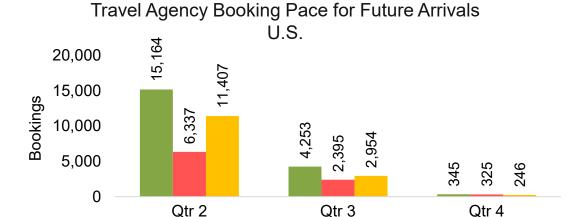

# Travel Agency Booking Pace for Future Arrivals, by Quarter

#### US

Travel Agency Booking Pace for Future Arrivals, by Month