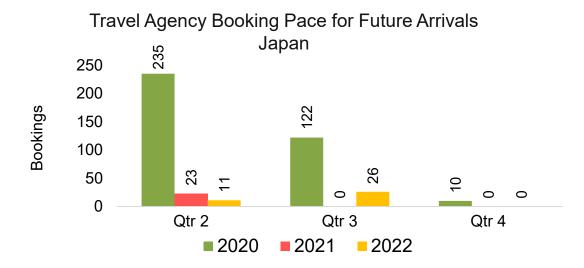

#### **JAPAN**

Travel Agency Booking Pace for Future Arrivals, by Month

Travel Agency Booking Pace for Future Arrivals, by Quarter

# Travel Agency Booking Pace for Future Arrivals, by Quarter