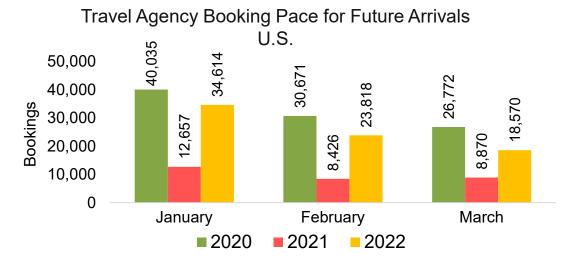

#### US

Travel Agency Booking Pace for Future Arrivals, by Month

#### Moloka'i by Month 2022

Travel Agency Booking Pace for Future Arrivals U.S.

Travel Agency Booking Pace for Future Arrivals
Canada

Travel Agency Booking Pace for Future Arrivals

Japan

Travel Agency Booking Pace for Future Arrivals
Korea

### Lāna'i by Month 2022

Travel Agency Booking Pace for Future Arrivals U.S.

Travel Agency Booking Pace for Future Arrivals
Canada

Travel Agency Booking Pace for Future Arrivals

Japan

Bookings

Bookings

Travel Agency Booking Pace for Future Arrivals Korea