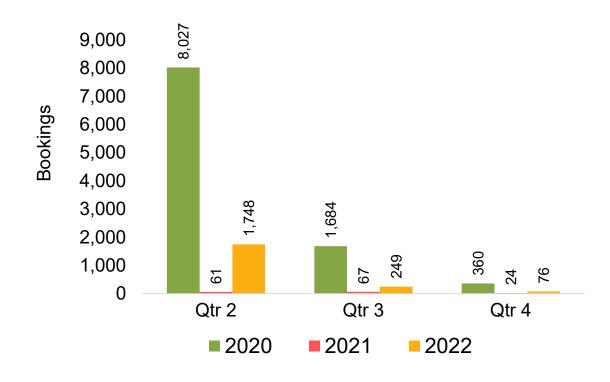

#### **JAPAN**

Travel Agency Booking Pace for Future Arrivals, by Month

Travel Agency Booking Pace for Future Arrivals, by Quarter