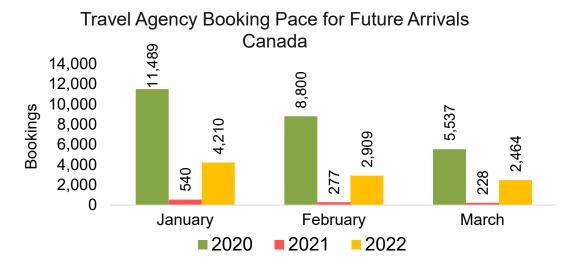

#### CANADA

Travel Agency Booking Pace for Future Arrivals, by Month

Travel Agency Booking Pace for Future Arrivals, by Quarter