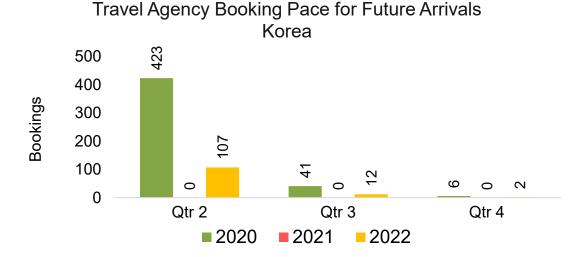

#### **KOREA**

Travel Agency Booking Pace for Future Arrivals, by Month

Travel Agency Booking Pace for Future Arrivals, by Quarter

# Travel Agency Booking Pace for Future Arrivals, by Quarter