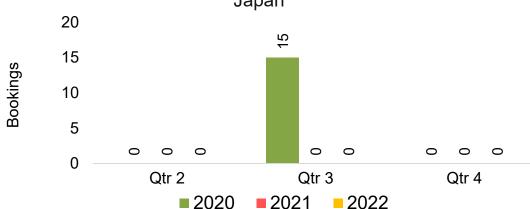

#### **JAPAN**

Travel Agency Booking Pace for Future Arrivals, by Month

Travel Agency Booking Pace for Future Arrivals, by Quarter

#### Travel Agency Booking Pace for Future Arrivals Japan

Travel Agency Booking Pace for Future Arrivals
Korea