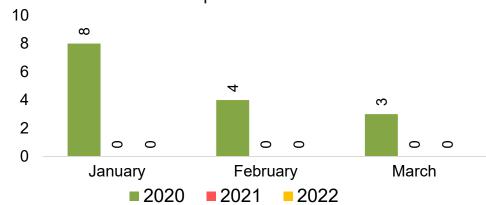

#### **KOREA**

Travel Agency Booking Pace for Future Arrivals, by Month

Travel Agency Booking Pace for Future Arrivals, by Quarter