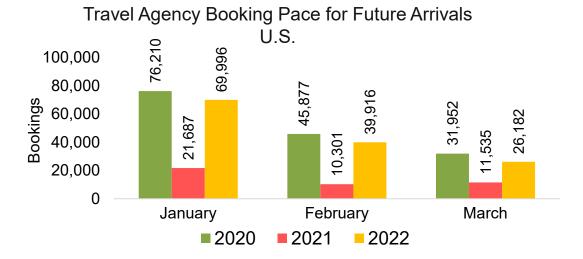

# Travel Agency

Travel Agency associated with the ticket is doing business (DBA).





#### US

Travel Agency Booking Pace for Future Arrivals, by Month



# Travel Agency Booking Pace for Future Arrivals, by Quarter



#### **JAPAN**

Travel Agency Booking Pace for Future Arrivals, by Month



Travel Agency Booking Pace for Future Arrivals, by Quarter



#### CANADA

Travel Agency Booking Pace for Future Arrivals, by Month



Travel Agency Booking Pace for Future Arrivals, by Quarter



#### **KOREA**

Travel Agency Booking Pace for Future Arrivals, by Month



Travel Agency Booking Pace for Future Arrivals, by Quarter



#### **AUSTRALIA**

Travel Agency Booking Pace for Future Arrivals, by Month



Travel Agency Booking Pace for Future Arrivals, by Quarter



#### O'ahu by Month 2022









#### O'ahu by Month 2022 (cont.)



#### O'ahu by Quarter 2022









### O'ahu by Quarter 2022 (cont.)



### Maui by Month 2022









### Maui by Month 2022 (cont.)



#### Maui by Quarter 2022









### Maui by Quarter 2022 (cont.)



#### Moloka'i by Month 2022

Travel Agency Booking Pace for Future Arrivals U.S.



Travel Agency Booking Pace for Future Arrivals
Canada



Travel Agency Booking Pace for Future Arrivals

Japan



Travel Agency Booking Pace for Future Arrivals
Korea

Bookings



Source: Global Agency Pro as of 01/01/22

Bookings

### Moloka'i by Month 2022 (cont.)



#### Moloka'i by Quarter 2022





Travel Agency Booking Pace for Future Arrivals
Canada



#### Travel Agency Booking Pace for Future Arrivals Japan



Travel Agency Booking Pace for Future A