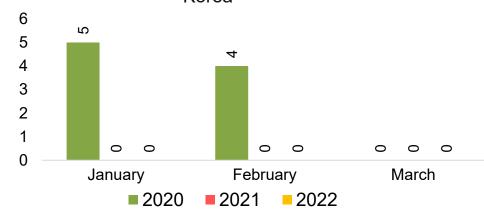

#### **KOREA**

Travel Agency Booking Pace for Future Arrivals, by Month

Travel Agency Booking Pace for Future Arrivals, by Quarter