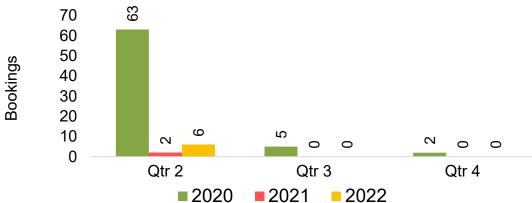

STRALIA**

Travel Agency Booking Pace for Future Arrivals, by Month



Travel Agency Booking Pace for Future Arrivals, by Quarter



#### O'ahu by Month 2022









#### O'ahu by Month 2022 (cont.)



#### O'ahu by Quarter 2022









### O'ahu by Quarter 2022 (cont.)



### Maui by Month 2022









### Maui by Month 2022 (cont.)



#### Maui by Quarter 2022









### Maui by Quarter 2022 (cont.)



#### Moloka'i by Month 2022

Travel Agency Booking Pace for Future Arrivals U.S.



Travel Agency Booking Pace for Future Arrivals
Canada



Travel Agency Booking Pace for Future Arrivals

Japan



Travel Agency Booking Pace for Future Arrivals
Korea

Bookings



Source: Global Agency Pro as of 01/01/22

Bookings

### Moloka'i by Month 2022 (cont.)



#### Moloka'i by Quarter 2022





Travel Agency Booking Pace for Future Arrivals
Canada



#### Travel Agency Booking Pace for Future Arrivals Japan



Travel Agency Booking Pace for Future Arrivals
Korea



### Moloka'i by Quarter 2022 (cont.)





### Lāna'i by Month 2022

Travel Agency Booking Pace for Future Arrivals U.S.



Travel Agency Booking Pace for Future Arrivals
Canada



Travel Agency Booking Pace for Future Arrivals

Japan

Bookings

Bookings



Travel Agency Booking Pace for Future Arrivals Korea



## Lāna'i by Month 2022 (cont.)



#### Lāna'i by Quarter 2022

Travel Agency Booking Pace for Future Arrivals U.S.



Travel Agency Booking Pace for Future Arrivals
Canada



Travel Agency Booking Pace for Future Arrivals

Japan



Travel Agency Booking Pace for Future Arrivals
Korea

Bookings



### Lāna'i b