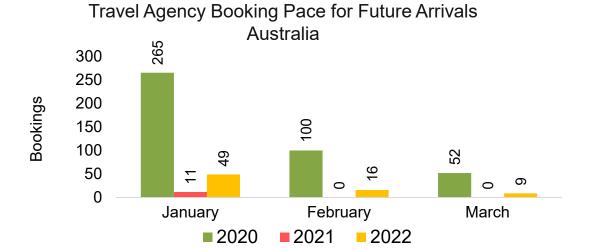

#### **AUSTRALIA**

Travel Agency Booking Pace for Future Arrivals, by Month

Travel Agency Booking Pace for Future Arrivals, by Quarter