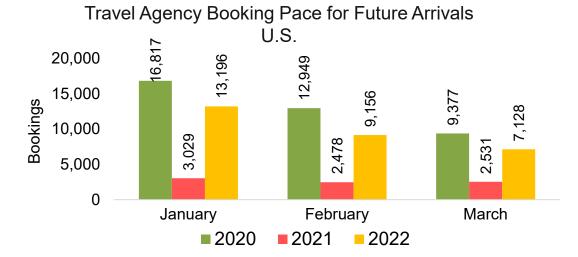

oking Pace for Future Arrivals Japan



Travel Agency Booking Pace for Future Arrivals
Korea



### Moloka'i by Quarter 2022 (cont.)





### Lāna'i by Month 2022

Travel Agency Booking Pace for Future Arrivals U.S.



Travel Agency Booking Pace for Future Arrivals
Canada



Travel Agency Booking Pace for Future Arrivals

Japan

Bookings

Bookings



Travel Agency Booking Pace for Future Arrivals Korea



## Lāna'i by Month 2022 (cont.)



#### Lāna'i by Quarter 2022

Travel Agency Booking Pace for Future Arrivals U.S.



Travel Agency Booking Pace for Future Arrivals
Canada



Travel Agency Booking Pace for Future Arrivals

Japan



Travel Agency Booking Pace for Future Arrivals
Korea

Bookings



### Lāna'i by Quarter 2022 (cont.)

**2021 2022** 



**2020** 

#### Kaua'i by Month 2022









### Kaua'i by Month 2022 (cont.)



#### Kaua'i by Quarter 2022

**2020** 



**2021** 

2022







### Kaua'i by Quarter 2022 (cont.)



#### Hawai'i Island by Month 2022









#### Hawai'i Island by Month 2022 (cont.)



#### Hawai'i Island by Quarter 2022









### Hawai'i Island by Quarter 2022 (cont.)