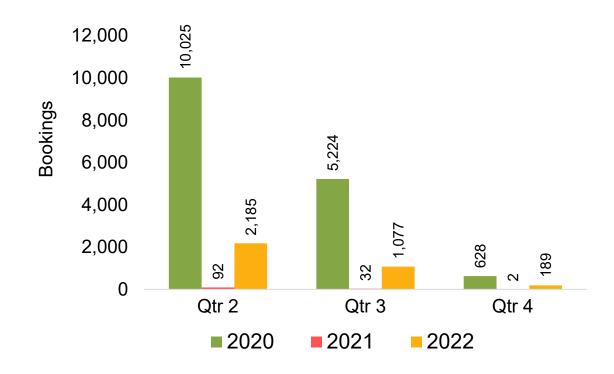

ich the ticket started.

#### Travel Agency

Travel Agency associated with the ticket is doing business (DBA).





#### US

Travel Agency Booking Pace for Future Arrivals, by Month



# Travel Agency Booking Pace for Future Arrivals, by Quarter



#### **JAPAN**

Travel Agency Booking Pace for Future Arrivals, by Month



Travel Agency Booking Pace for Future Arrivals, by Quarter



#### CANADA

Travel Agency Booking Pace for Future Arrivals, by Month



Travel Agency Booking Pace for Future Arrivals, by Quarter



#### **KOREA**

Travel Agency Booking Pace for Future Arrivals, by Month



Travel Agency Booking Pace for Future Arrivals, by Quarter



#### **AUSTRALIA**

Travel Agency Booking Pace for Future Arrivals, by Month



Travel Agency Booking Pace for Future Arrivals, by Quarter



#### O'ahu by Month 2022









#### O'ahu by Month 2022 (cont.)



#### O'ahu by Quarter 2022









### O'ahu by Quarter 2022 (cont.)



### Maui by Month 2022









### Maui by Month 2022 (cont.)



#### Maui by Quarter 2022









### Maui by Quarter 2022 (cont.)



#### Moloka'i by Month 2022

Travel Agency Booking Pace for Future Arrivals U.S.



Travel Agency Booking Pace for Future Arrivals
Canada



Travel Agency Booking Pace for Future Arrivals

Japan



Travel Agency Booking Pace for Future Arrivals
Korea

Bookings



Source: Global Agency Pro as of 01/01/22

Bookings

### Moloka'i by Month 2022 (cont.)



#### Moloka'i by Quarter 2022





Travel Agency Booking Pace for Future Arrivals
Canada



#### Travel Agency Booking Pace for Future Arrivals Japan



Travel Agen