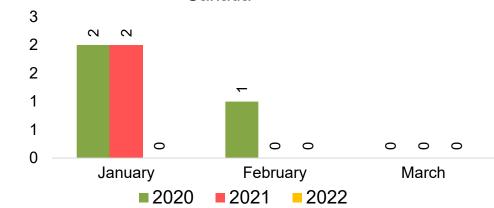

#### CANADA

Travel Agency Booking Pace for Future Arrivals, by Month

Travel Agency Booking Pace for Future Arrivals, by Quarter