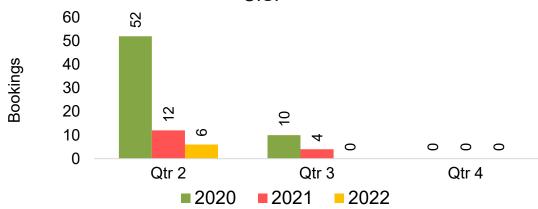

#### **KOREA**

Travel Agency Booking Pace for Future Arrivals, by Month

Travel Agency Booking Pace for Future Arrivals, by Quarter