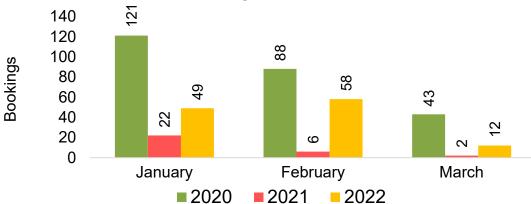

#### **AUSTRALIA**

Travel Agency Booking Pace for Future Arrivals, by Month

Travel Agency Booking Pace for Future Arrivals, by Quarter

#### US

Travel Agency Booking Pace for Future Arrivals, by Month