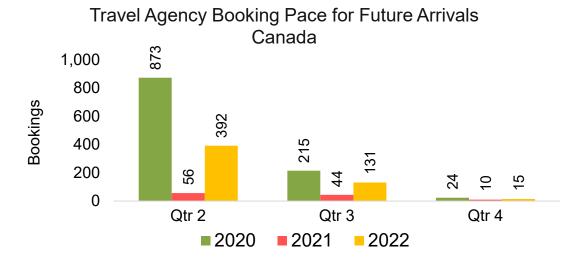

# Travel Agency Booking Pace for Future Arrivals, by Quarter

#### CANADA

Travel Agency Booking Pace for Future Arrivals, by Month

Travel Agency Booking Pace for Future Arrivals, by Quarter