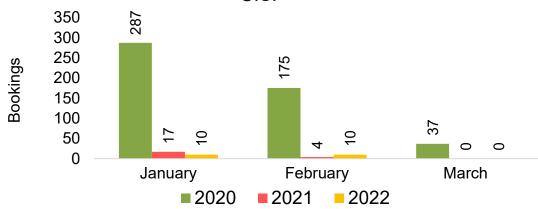

2









### Maui by Month 2022 (cont.)



#### Maui by Quarter 2022









### Maui by Quarter 2022 (cont.)



#### Moloka'i by Month 2022

Travel Agency Booking Pace for Future Arrivals U.S.



Travel Agency Booking Pace for Future Arrivals
Canada



Travel Agency Booking Pace for Future Arrivals

Japan



Travel Agency Booking Pace for Future Arrivals
Korea

Bookings



Source: Global Agency Pro as of 01/01/22

Bookings

### Moloka'i by Month 2022 (cont.)



#### Moloka'i by Quarter 2022





Travel Agency Booking Pace for Future Arrivals
Canada



#### Travel Agency Booking Pace for Future Arrivals Japan



Travel Agency Booking Pace for Future Arrivals
Korea



### Moloka'i by Quarter 2022 (cont.)





### Lāna'i by Month 2022

Travel Agency Booking Pace for Future Arrivals U.S.



Travel Agency Booking Pace for Future Arrivals
Canada



Travel Agency Booking Pace for Future Arrivals

Japan

Bookings

Bookings



Travel Agency Booking Pace for Future Arrivals Korea



## Lāna'i by Month 2022 (cont.)



#### Lāna'i by Quarter 2022

Travel Agency Booking Pace for Future Arrivals U.S.



Travel Agency Booking Pace for Future Arrivals
Canada



Travel Agency Booking Pace for Future Arrivals

Japan



Travel Agency Booking Pace for Future Arrivals
Korea

Bookings



### Lāna'i by Quarter 2022 (cont.)

**2021 2022** 



**2020** 

#### Kaua'i by Month 2022









### Kaua'i by Month 2022 (cont.)



#### Kaua'i by Quarter 2022

**2020** 



**2021** 

2022







### Kaua'i by Quarter 2022 (cont.)



#### Hawai'i Island by Month 2022









#### Hawai'i Island by Mont