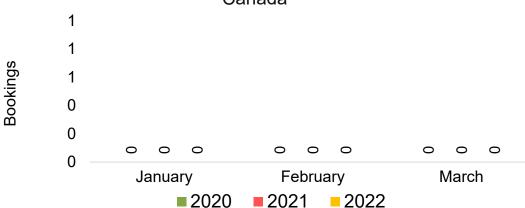

#### CANADA

Travel Agency Booking Pace for Future Arrivals, by Month

Travel Agency Booking Pace for Future Arrivals, by Quarter