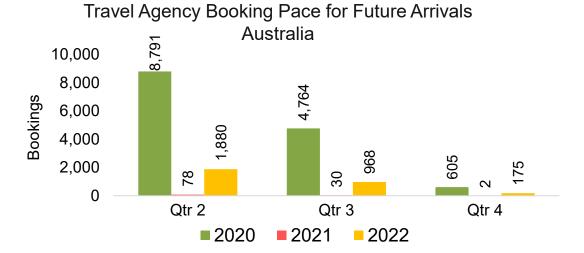

#### **AUSTRALIA**

Travel Agency Booking Pace for Future Arrivals, by Month

Travel Agency Booking Pace for Future Arrivals, by Quarter