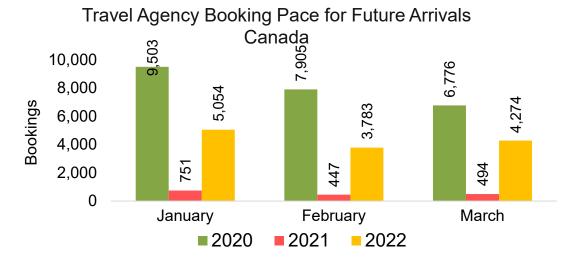

#### CANADA

Travel Agency Booking Pace for Future Arrivals, by Month

Travel Agency Booking Pace for Future Arrivals, by Quarter