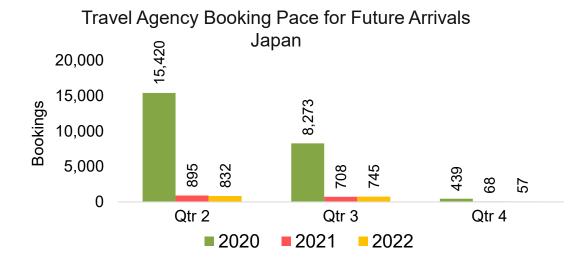

#### **JAPAN**

Travel Agency Booking Pace for Future Arrivals, by Month

Travel Agency Booking Pace for Future Arrivals, by Quarter

#### Travel Agency Booking Pace for Future Arrivals Japan

Travel Agency Booking Pace for Future Arrivals
Korea