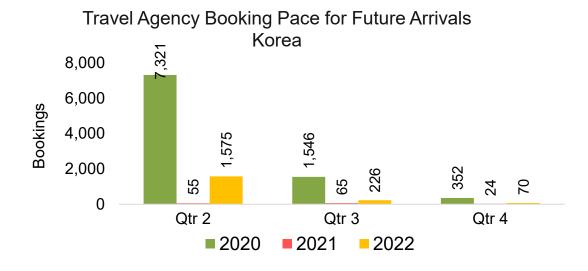

#### **KOREA**

Travel Agency Booking Pace for Future Arrivals, by Month

Travel Agency Booking Pace for Future Arrivals, by Quarter

#### Moloka'i by Month 2022

Travel Agency Booking Pace for Future Arrivals U.S.

Travel Agency Booking Pace for Future Arrivals
Canada

Travel Agency Booking Pace for Future Arrivals

Japan

Travel Agency Booking Pace for Future Arrivals
Korea

#### Travel Agency Booking Pace for Future Arrivals Japan

Travel Agency Booking Pace for Future Arrivals
Korea