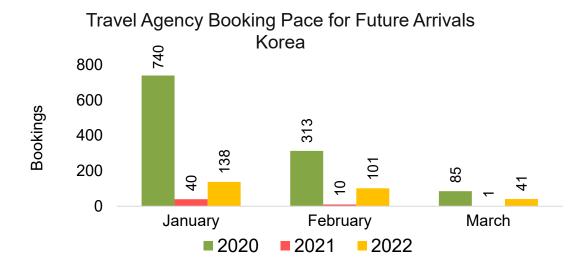

#### **KOREA**

Travel Agency Booking Pace for Future Arrivals, by Month

Travel Agency Booking Pace for Future Arrivals, by Quarter