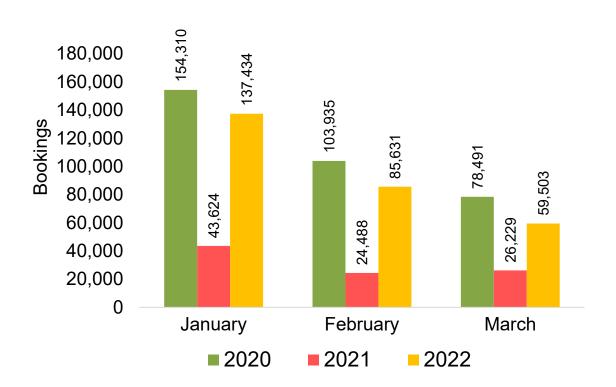

rical ticketing data and one year of advance purchase data.
- The information is updated daily with a recency of two days prior to current date.





#### Global Agency Pro Index

#### Bookings

 Net sum of the number of visitors (i.e., excluding Hawai'i residents and inter-island travelers) from Sales transactions counted, including Exchanges and Refunds.

#### Booking Date

 The date on which the ticket was purchased by the passenger. Also known as the Sales Date.

#### Travel Date

The date on which travel is expected to take place.

#### Point of Origin Country

The country which contains the airport at which the ticket started.

#### Travel Agency

Travel Agency associated with the ticket is doing business (DBA).





#### US

Travel Agency Booking Pace for Future Arrivals, by Month



# Travel Agency Booking Pace for Future Arrivals, by Quarter



#### **JAPAN**

Travel Agency Booking Pace for Future Arrivals, by Month



Travel Agency Booking Pace for Future Arrivals, by Quarter



#### CANADA

Travel Agency Booking Pace for Future Arrivals, by Month



Travel Agency Booking Pace for Future Arrivals, by Quarter



#### **KOREA**

Travel Agency Booking Pace for Future Arrivals, by Month



Travel Agency Booking Pace for Future Arrivals, by Quarter



#### **AUSTRALIA**

Travel Agency Booking Pace for Future Arrivals, by Month



Travel Agency Booking Pace for Future Arrivals, by Quarter



#### O'ahu by Month 2022









#### O'ahu by Month 2022 (cont.)



#### O'ahu by Quarter 2022









### O'ahu by Quarter 2022 (cont.)



### Maui by Month 2022









### Ma