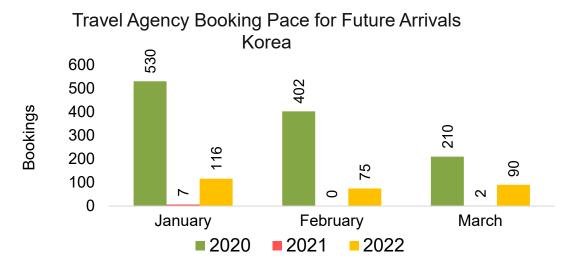

#### **KOREA**

Travel Agency Booking Pace for Future Arrivals, by Month

Travel Agency Booking Pace for Future Arrivals, by Quarter