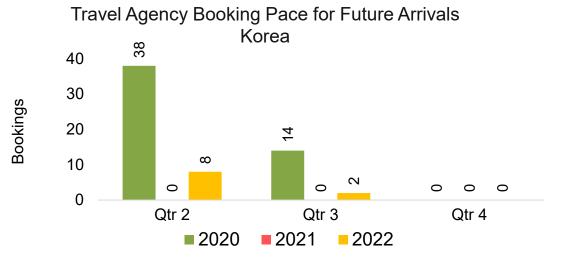

# Travel Agency Booking Pace for Future Arrivals, by Quarter

#### **KOREA**

Travel Agency Booking Pace for Future Arrivals, by Month

Travel Agency Booking Pace for Future Arrivals, by Quarter