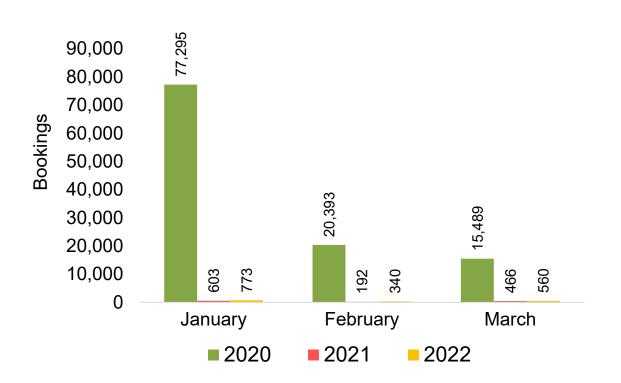

ate.





#### Global Agency Pro Index

#### Bookings

 Net sum of the number of visitors (i.e., excluding Hawai'i residents and inter-island travelers) from Sales transactions counted, including Exchanges and Refunds.

#### Booking Date

 The date on which the ticket was purchased by the passenger. Also known as the Sales Date.

#### Travel Date

The date on which travel is expected to take place.

#### Point of Origin Country

The country which contains the airport at which the ticket started.

#### Travel Agency

Travel Agency associated with the ticket is doing business (DBA).





#### US

Travel Agency Booking Pace for Future Arrivals, by Month



# Travel Agency Booking Pace for Future Arrivals, by Quarter



#### **JAPAN**

Travel Agency Booking Pace for Future Arrivals, by Month



Travel Agency Booking Pace for Future Arrivals, by Quarter



#### CANADA

Travel Agency Booking Pace for Future Arrivals, by Month



Travel Agency Booking Pace for Future Arrivals, by Quarter



#### **KOREA**

Travel Agency Booking Pace for Future Arrivals, by Month



Travel Agency Booking Pace for Future Arrivals, by Quarter



#### **AUSTRALIA**

Travel Agency Booking Pace for Future Arrivals, by Month



Travel Agency Booking Pace for Future Arrivals, by Quarter



#### O'ahu by Month 2022









#### O'ahu by Month 2022 (cont.)



#### O'ahu by Quarter 2022









### O'ahu by Quarter 2022 (cont.)



### Maui by Month 2022









### Maui by Month 2022 (cont.)



#### Maui by Quarter 2022









### Maui by Quarter 2022 (cont.)



#### Moloka'i by Month 2022

Travel Agenc