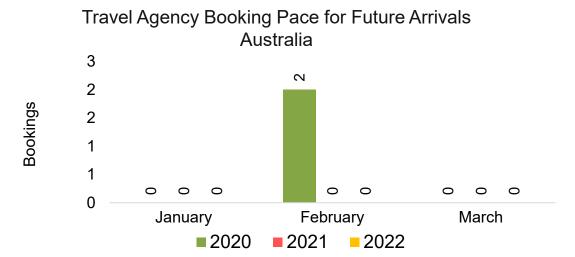

#### **AUSTRALIA**

Travel Agency Booking Pace for Future Arrivals, by Month

Travel Agency Booking Pace for Future Arrivals, by Quarter