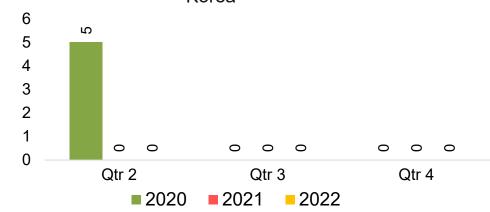

#### **KOREA**

Travel Agency Booking Pace for Future Arrivals, by Month

Travel Agency Booking Pace for Future Arrivals, by Quarter

#### Travel Agency Booking Pace for Future Arrivals Japan

Travel Agency Booking Pace for Future Arrivals
Korea