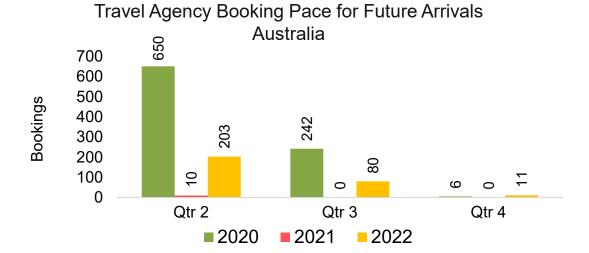

#### **AUSTRALIA**

Travel Agency Booking Pace for Future Arrivals, by Month

Travel Agency Booking Pace for Future Arrivals, by Quarter

# Travel Agency Booking Pace for Future Arrivals, by Quarter