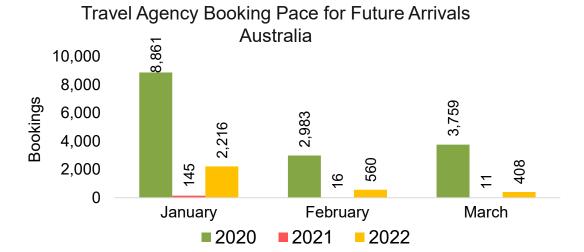

#### **AUSTRALIA**

Travel Agency Booking Pace for Future Arrivals, by Month

Travel Agency Booking Pace for Future Arrivals, by Quarter