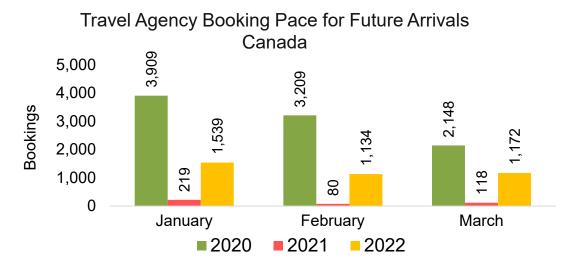

#### CANADA

Travel Agency Booking Pace for Future Arrivals, by Month

Travel Agency Booking Pace for Future Arrivals, by Quarter