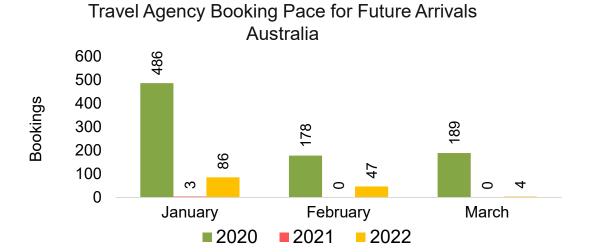

#### **AUSTRALIA**

Travel Agency Booking Pace for Future Arrivals, by Month

Travel Agency Booking Pace for Future Arrivals, by Quarter