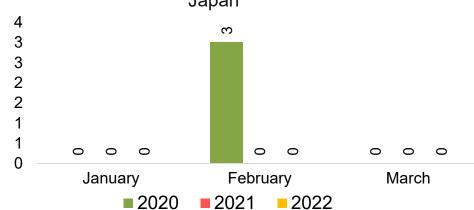

#### **JAPAN**

Travel Agency Booking Pace for Future Arrivals, by Month

Travel Agency Booking Pace for Future Arrivals, by Quarter