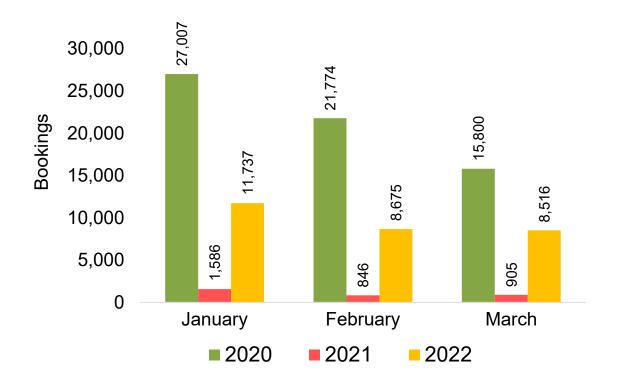

island travelers) from Sales transactions counted, including Exchanges and Refunds.

#### Booking Date

 The date on which the ticket was purchased by the passenger. Also known as the Sales Date.

#### Travel Date

The date on which travel is expected to take place.

#### Point of Origin Country

The country which contains the airport at which the ticket started.

#### Travel Agency

Travel Agency associated with the ticket is doing business (DBA).





#### US

Travel Agency Booking Pace for Future Arrivals, by Month



# Travel Agency Booking Pace for Future Arrivals, by Quarter



#### **JAPAN**

Travel Agency Booking Pace for Future Arrivals, by Month



Travel Agency Booking Pace for Future Arrivals, by Quarter



#### CANADA

Travel Agency Booking Pace for Future Arrivals, by Month



Travel Agency Booking Pace for Future Arrivals, by Quarter



#### **KOREA**

Travel Agency Booking Pace for Future Arrivals, by Month



Travel Agency Booking Pace for Future Arrivals, by Quarter



#### **AUSTRALIA**

Travel Agency Booking Pace for Future Arrivals, by Month



Travel Agency Booking Pace for Future Arrivals, by Quarter



#### O'ahu by Month 2022









#### O'ahu by Month 2022 (cont.)



#### O'ahu by Quarter 2022









### O'ahu by Quarter 2022 (cont.)



### Maui by Month 2022









### Maui by Month 2022 (cont.)



#### Maui by Quarter 2022









### Maui by Quarter 2022 (cont.)



#### Moloka'i by Month 2022

Travel Agency Booking Pace for Future Arrivals U.S.



Travel Agency Booking Pace for Future Arrivals
Canada



Travel Agency Booking Pace for Futu