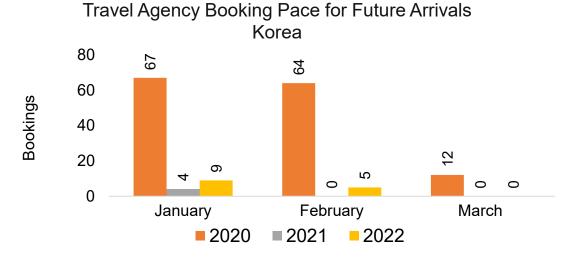

#### **KOREA**

Travel Agency Booking Pace for Future Arrivals, by Month

Travel Agency Booking Pace for Future Arrivals, by Quarter