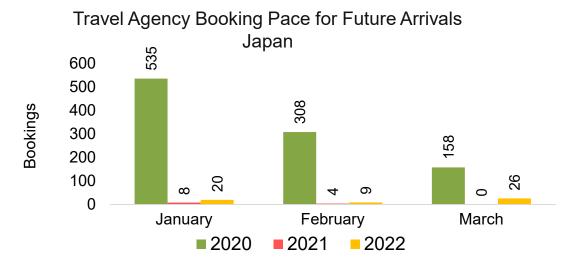

#### **JAPAN**

Travel Agency Booking Pace for Future Arrivals, by Month

Travel Agency Booking Pace for Future Arrivals, by Quarter