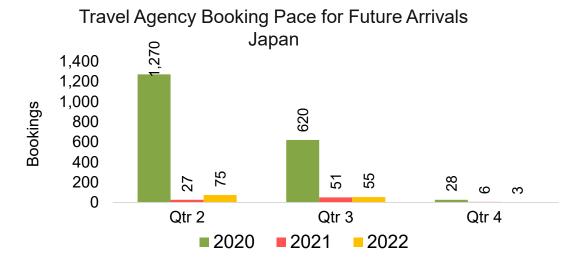

#### **JAPAN**

Travel Agency Booking Pace for Future Arrivals, by Month

Travel Agency Booking Pace for Future Arrivals, by Quarter