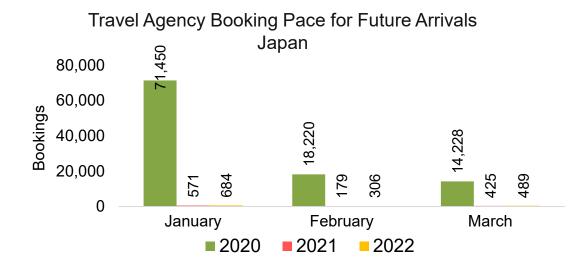

#### **JAPAN**

Travel Agency Booking Pace for Future Arrivals, by Month

Travel Agency Booking Pace for Future Arrivals, by Quarter