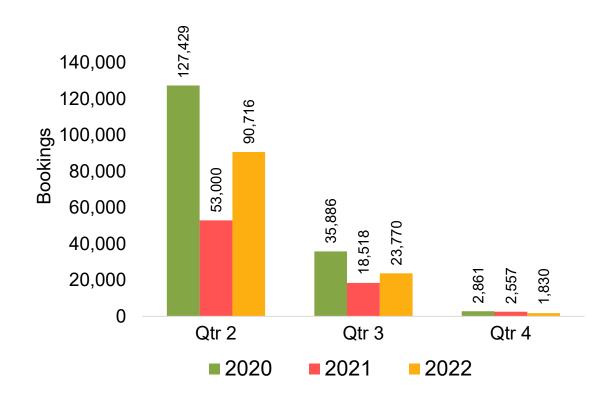

e information is updated daily with a recency of two days prior to current date.





#### Global Agency Pro Index

#### Bookings

 Net sum of the number of visitors (i.e., excluding Hawai'i residents and inter-island travelers) from Sales transactions counted, including Exchanges and Refunds.

#### Booking Date

 The date on which the ticket was purchased by the passenger. Also known as the Sales Date.

#### Travel Date

The date on which travel is expected to take place.

#### Point of Origin Country

The country which contains the airport at which the ticket started.

#### Travel Agency

Travel Agency associated with the ticket is doing business (DBA).





#### US

Travel Agency Booking Pace for Future Arrivals, by Month



# Travel Agency Booking Pace for Future Arrivals, by Quarter



#### **JAPAN**

Travel Agency Booking Pace for Future Arrivals, by Month



Travel Agency Booking Pace for Future Arrivals, by Quarter



#### CANADA

Travel Agency Booking Pace for Future Arrivals, by Month



Travel Agency Booking Pace for Future Arrivals, by Quarter



#### **KOREA**

Travel Agency Booking Pace for Future Arrivals, by Month



Travel Agency Booking Pace for Future Arrivals, by Quarter



#### **AUSTRALIA**

Travel Agency Booking Pace for Future Arrivals, by Month



Travel Agency Booking Pace for Future Arrivals, by Quarter



#### O'ahu by Month 2022









#### O'ahu by Month 2022 (cont.)



#### O'ahu by Quarter 2022









### O'ahu by Quarter 2022 (cont.)



### Maui by Month 2022









### Maui by Month 2022 (cont.)



#### Maui by Quarter 2022









#