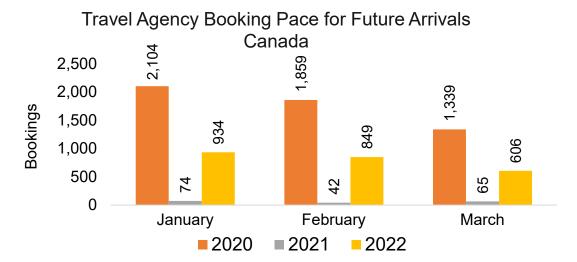

#### CANADA

Travel Agency Booking Pace for Future Arrivals, by Month

Travel Agency Booking Pace for Future Arrivals, by Quarter