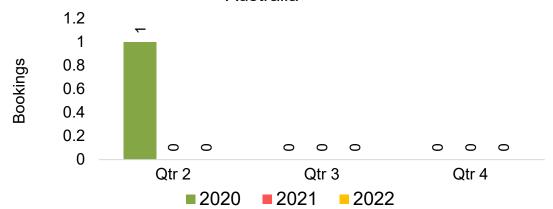

#### **AUSTRALIA**

Travel Agency Booking Pace for Future Arrivals, by Month

Travel Agency Booking Pace for Future Arrivals, by Quarter

# Travel Agency Booking Pace for Future Arrivals, by Quarter