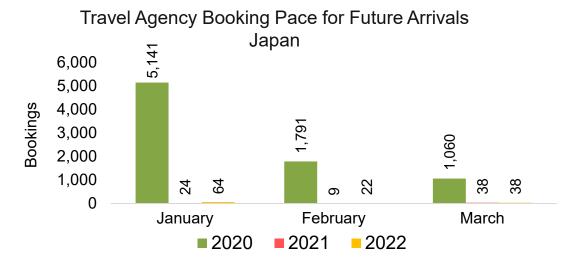

#### **JAPAN**

Travel Agency Booking Pace for Future Arrivals, by Month

Travel Agency Booking Pace for Future Arrivals, by Quarter