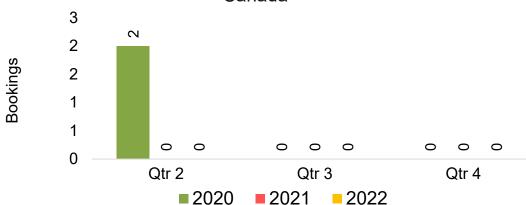

#### CANADA

Travel Agency Booking Pace for Future Arrivals, by Month

Travel Agency Booking Pace for Future Arrivals, by Quarter