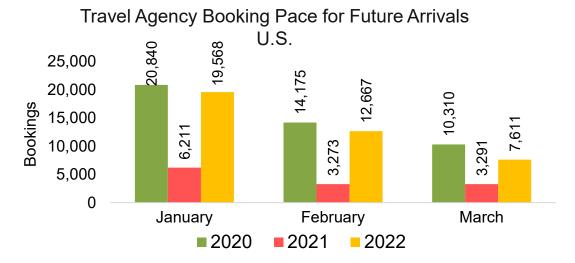

ing Pace for Future Arrivals U.S.



Travel Agency Booking Pace for Future Arrivals
Canada



Travel Agency Booking Pace for Future Arrivals

Japan

Bookings

Bookings



Travel Agency Booking Pace for Future Arrivals Korea



## Lāna'i by Month 2022 (cont.)



#### Lāna'i by Quarter 2022

Travel Agency Booking Pace for Future Arrivals U.S.



Travel Agency Booking Pace for Future Arrivals
Canada



Travel Agency Booking Pace for Future Arrivals

Japan



Travel Agency Booking Pace for Future Arrivals
Korea

Bookings



### Lāna'i by Quarter 2022 (cont.)

**2021 2022** 



**2020** 

#### Kaua'i by Month 2022









### Kaua'i by Month 2022 (cont.)



#### Kaua'i by Quarter 2022

**2020** 



**2021** 

2022







### Kaua'i by Quarter 2022 (cont.)



#### Hawai'i Island by Month 2022









#### Hawai'i Island by Month 2022 (cont.)



#### Hawai'i Island by Quarter 2022









### Hawai'i Island by Quarter 2022 (cont.)