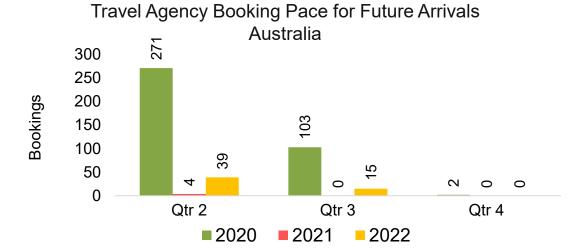

#### **AUSTRALIA**

Travel Agency Booking Pace for Future Arrivals, by Month

Travel Agency Booking Pace for Future Arrivals, by Quarter

# Travel Agency Booking Pace for Future Arrivals, by Quarter