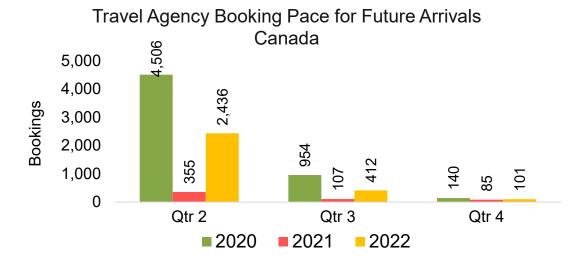

#### CANADA

Travel Agency Booking Pace for Future Arrivals, by Month

Travel Agency Booking Pace for Future Arrivals, by Quarter

# Travel Agency Booking Pace for Future Arrivals, by Quarter