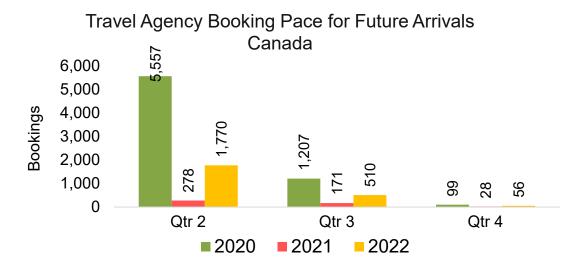

#### CANADA

Travel Agency Booking Pace for Future Arrivals, by Month

Travel Agency Booking Pace for Future Arrivals, by Quarter