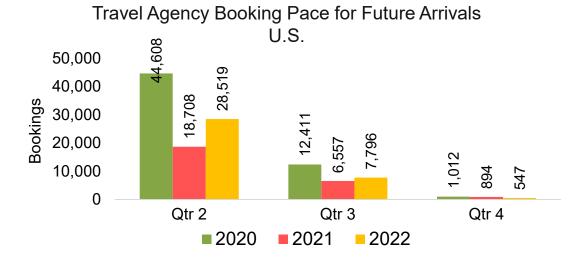

# Travel Agency Booking Pace for Future Arrivals, by Quarter

#### US

Travel Agency Booking Pace for Future Arrivals, by Month