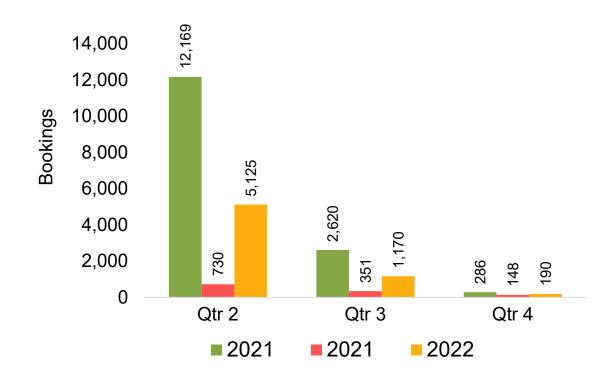

xchanges and Refunds.

#### Booking Date

 The date on which the ticket was purchased by the passenger. Also known as the Sales Date.

#### Travel Date

The date on which travel is expected to take place.

#### Point of Origin Country

The country which contains the airport at which the ticket started.

#### Travel Agency

Travel Agency associated with the ticket is doing business (DBA).





#### US

Travel Agency Booking Pace for Future Arrivals, by Month



# Travel Agency Booking Pace for Future Arrivals, by Quarter



#### **JAPAN**

Travel Agency Booking Pace for Future Arrivals, by Month



Travel Agency Booking Pace for Future Arrivals, by Quarter



#### CANADA

Travel Agency Booking Pace for Future Arrivals, by Month



Travel Agency Booking Pace for Future Arrivals, by Quarter



#### **KOREA**

Travel Agency Booking Pace for Future Arrivals, by Month



Travel Agency Booking Pace for Future Arrivals, by Quarter



#### **AUSTRALIA**

Travel Agency Booking Pace for Future Arrivals, by Month



Travel Agency Booking Pace for Future Arrivals, by Quarter



#### O'ahu by Month 2022









#### O'ahu by Month 2022 (cont.)



#### O'ahu by Quarter 2022









### O'ahu by Quarter 2022 (cont.)



### Maui by Month 2022









### Maui by Month 2022 (cont.)



#### Maui by Quarter 2022









### Maui by Quarter 2022 (cont.)



#### Moloka'i by Month 2022

Travel Agency Booking Pace for Future Arrivals U.S.



Travel Agency Booking Pace for Future Arrivals
Canada



Travel Agency Booking Pace for Future Arrivals

Japan



Travel Agency Booking Pace for Future Ar