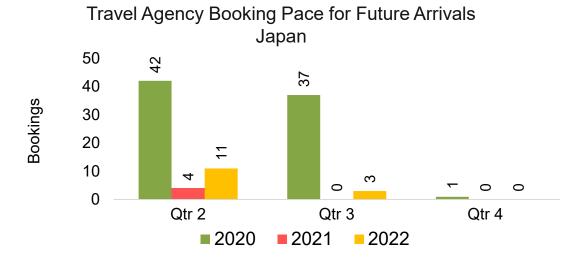

# Travel Agency Booking Pace for Future Arrivals, by Quarter

#### **JAPAN**

Travel Agency Booking Pace for Future Arrivals, by Month

Travel Agency Booking Pace for Future Arrivals, by Quarter