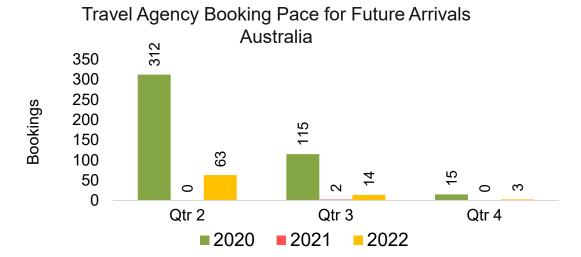

#### **AUSTRALIA**

Travel Agency Booking Pace for Future Arrivals, by Month

Travel Agency Booking Pace for Future Arrivals, by Quarter