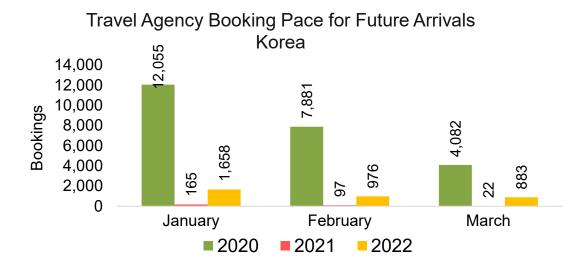

#### **KOREA**

Travel Agency Booking Pace for Future Arrivals, by Month

Travel Agency Booking Pace for Future Arrivals, by Quarter