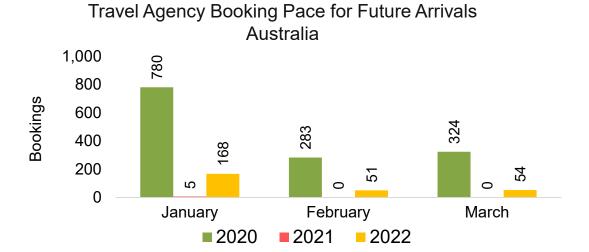

#### **AUSTRALIA**

Travel Agency Booking Pace for Future Arrivals, by Month

Travel Agency Booking Pace for Future Arrivals, by Quarter