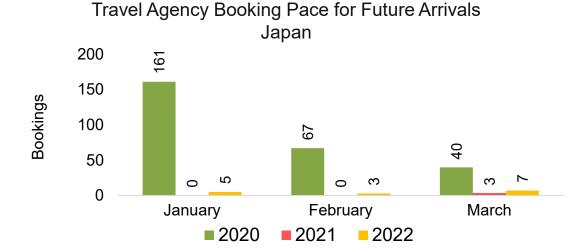

#### **JAPAN**

Travel Agency Booking Pace for Future Arrivals, by Month

Travel Agency Booking Pace for Future Arrivals, by Quarter