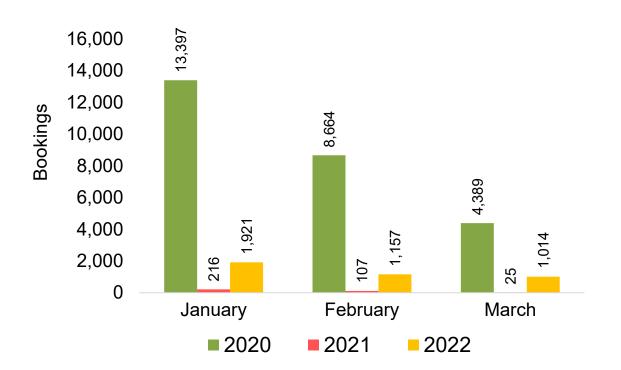

#### **JAPAN**

Travel Agency Booking Pace for Future Arrivals, by Month

Travel Agency Booking Pace for Future Arrivals, by Quarter