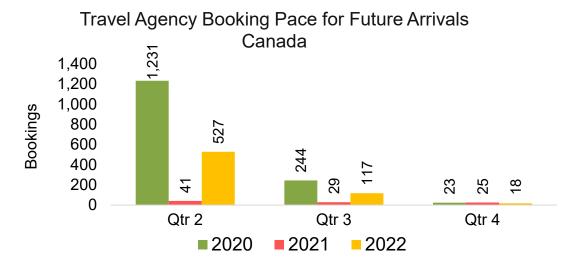

#### CANADA

Travel Agency Booking Pace for Future Arrivals, by Month

Travel Agency Booking Pace for Future Arrivals, by Quarter