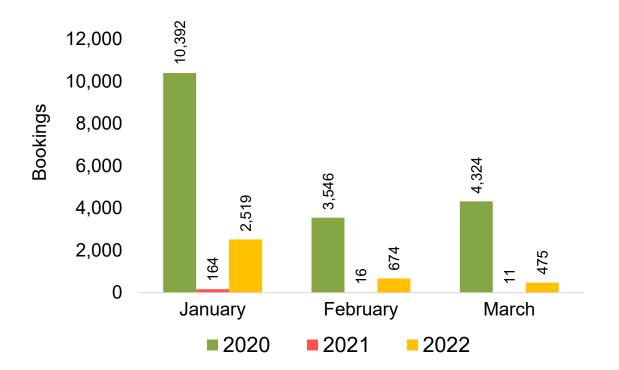

f Origin Country

The country which contains the airport at which the ticket started.

#### Travel Agency

Travel Agency associated with the ticket is doing business (DBA).





#### US

Travel Agency Booking Pace for Future Arrivals, by Month



# Travel Agency Booking Pace for Future Arrivals, by Quarter



#### **JAPAN**

Travel Agency Booking Pace for Future Arrivals, by Month



Travel Agency Booking Pace for Future Arrivals, by Quarter



#### CANADA

Travel Agency Booking Pace for Future Arrivals, by Month



Travel Agency Booking Pace for Future Arrivals, by Quarter



#### **KOREA**

Travel Agency Booking Pace for Future Arrivals, by Month



Travel Agency Booking Pace for Future Arrivals, by Quarter



#### **AUSTRALIA**

Travel Agency Booking Pace for Future Arrivals, by Month



Travel Agency Booking Pace for Future Arrivals, by Quarter



#### O'ahu by Month 2022









#### O'ahu by Month 2022 (cont.)



#### O'ahu by Quarter 2022









### O'ahu by Quarter 2022 (cont.)



### Maui by Month 2022









### Maui by Month 2022 (cont.)



#### Maui by Quarter 2022









### Maui by Quarter 2022 (cont.)



#### Moloka'i by Month 2022

Travel Agency Booking Pace for Future Arrivals U.S.



Travel Agency Booking Pace for Future Arrivals
Canada



Travel Agency Booking Pace for Future Arrivals

Japan



Travel Agency Booking Pace for Future Arrivals
Korea

Bookings



Source: Global Agency Pro as of 01/01/22

Bookings

### Moloka'i by Month 2022 (cont.)



#### Moloka'i by Quarter 2022





Travel Agency Booking Pace for Future Arrivals
Canada



#### Trave