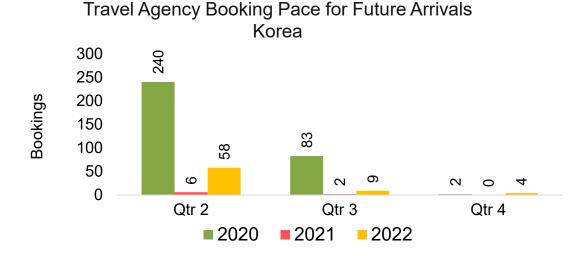

#### **KOREA**

Travel Agency Booking Pace for Future Arrivals, by Month

Travel Agency Booking Pace for Future Arrivals, by Quarter