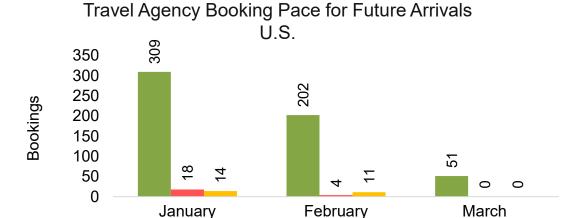

#### US

Travel Agency Booking Pace for Future Arrivals, by Month

Travel Agency Booking Pace for Future Arrivals, by Quarter