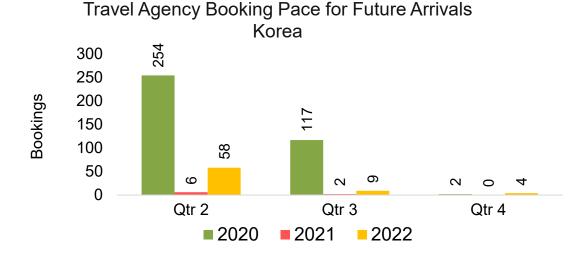

#### **KOREA**

Travel Agency Booking Pace for Future Arrivals, by Month

Travel Agency Booking Pace for Future Arrivals, by Quarter