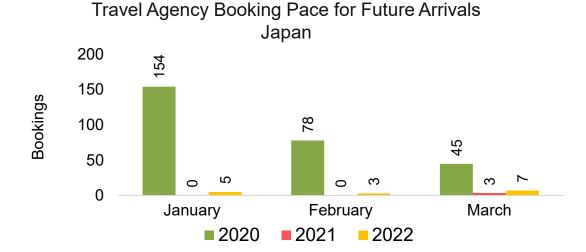

#### **JAPAN**

Travel Agency Booking Pace for Future Arrivals, by Month

Travel Agency Booking Pace for Future Arrivals, by Quarter