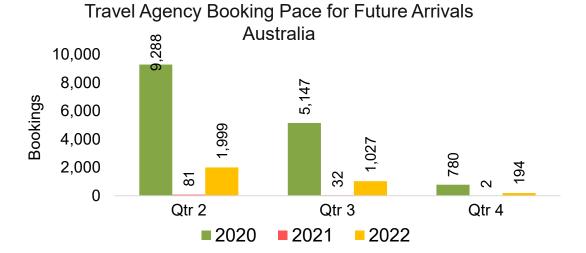

#### **AUSTRALIA**

Travel Agency Booking Pace for Future Arrivals, by Month

# Travel Agency Booking Pace for Future Arrivals, by Quarter