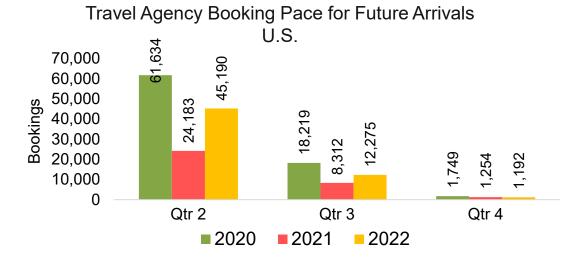

#### US

Travel Agency Booking Pace for Future Arrivals, by Month

Travel Agency Booking Pace for Future Arrivals, by Quarter