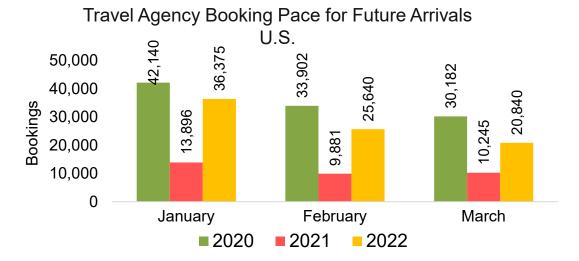

#### US

Travel Agency Booking Pace for Future Arrivals, by Month

Travel Agency Booking Pace for Future Arrivals, by Quarter