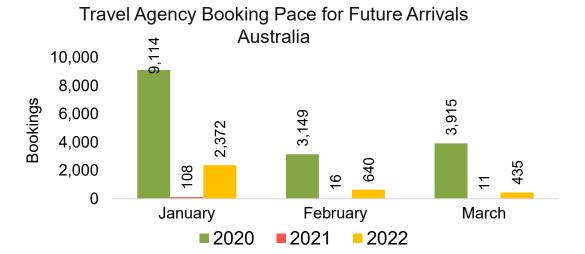

th the ticket is doing business (DBA).





#### US

Travel Agency Booking Pace for Future Arrivals, by Month



Travel Agency Booking Pace for Future Arrivals, by Quarter



#### **JAPAN**

Travel Agency Booking Pace for Future Arrivals, by Month



Travel Agency Booking Pace for Future Arrivals, by Quarter



#### CANADA

Travel Agency Booking Pace for Future Arrivals, by Month



# Travel Agency Booking Pace for Future Arrivals, by Quarter



#### **KOREA**

Travel Agency Booking Pace for Future Arrivals, by Month



Travel Agency Booking Pace for Future Arrivals, by Quarter



#### **AUSTRALIA**

Travel Agency Booking Pace for Future Arrivals, by Month



# Travel Agency Booking Pace for Future Arrivals, by Quarter



#### O'ahu by Month 2022









#### O'ahu by Month 2022 (cont.)



### O'ahu by Quarter 2022









## O'ahu by Quarter 2022 (cont.)



### Maui by Month 2022









### Maui by Month 2022 (cont.)



#### Maui by Quarter 2022









### Maui by Quarter 2022 (cont.)



#### Moloka'i by Month 2022









Bookings

## Moloka'i by Month 2022 (cont.)



#### Moloka'i by Quarter 2022

Travel Agency Booking Pace for Future Arrivals U.S.



Travel Agency Booking Pace for Future Arrivals
Canada



Travel Agency Booking Pace for Future Arrivals

Japan



Travel Agency Booking Pace for Future Arrivals Korea



### Moloka'i by Quarter 2022 (cont.)





### Lāna'i by Month 2022

**2020** 



**2021 2022** 







### Lāna'i by Month 2022 (cont.)



#### Lāna'i by Quarter 2022

Travel Agency Booking Pace for Future Arrivals U.S.



Travel Agency Booking Pace