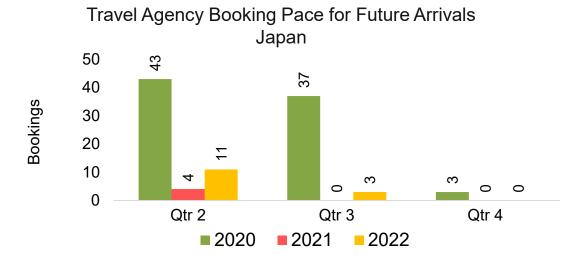

#### **JAPAN**

Travel Agency Booking Pace for Future Arrivals, by Month

Travel Agency Booking Pace for Future Arrivals, by Quarter

# Travel Agency Booking Pace for Future Arrivals, by Quarter