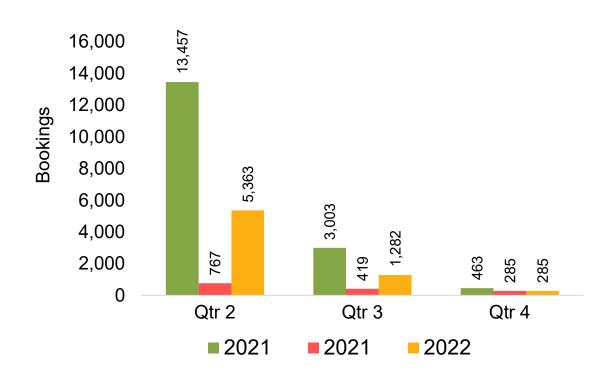

#### US

Travel Agency Booking Pace for Future Arrivals, by Month

Travel Agency Booking Pace for Future Arrivals, by Quarter

### O'ahu by Quarter 2022