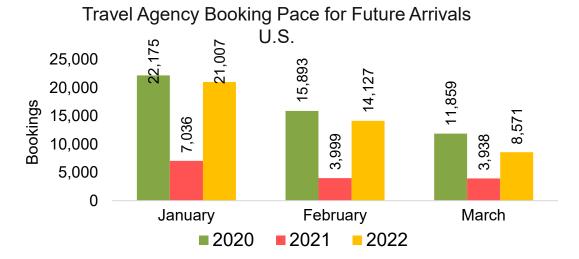

#### US

Travel Agency Booking Pace for Future Arrivals, by Month

Travel Agency Booking Pace for Future Arrivals, by Quarter