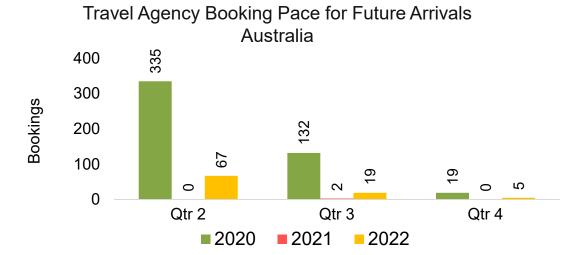

#### **AUSTRALIA**

Travel Agency Booking Pace for Future Arrivals, by Month

# Travel Agency Booking Pace for Future Arrivals, by Quarter