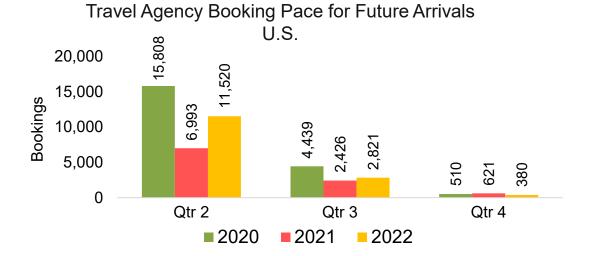

#### US

Travel Agency Booking Pace for Future Arrivals, by Month

Travel Agency Booking Pace for Future Arrivals, by Quarter