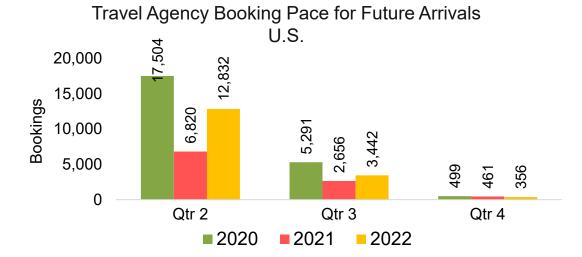

#### US

Travel Agency Booking Pace for Future Arrivals, by Month

Travel Agency Booking Pace for Future Arrivals, by Quarter

# Travel Agency Booking Pace for Future Arrivals, by Quarter