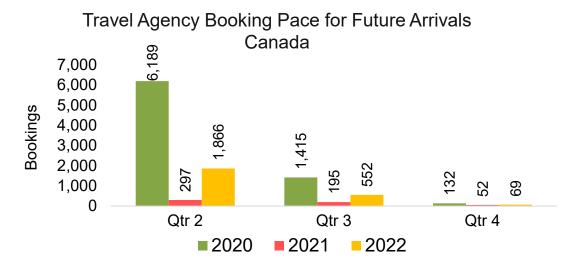

#### CANADA

Travel Agency Booking Pace for Future Arrivals, by Month

# Travel Agency Booking Pace for Future Arrivals, by Quarter