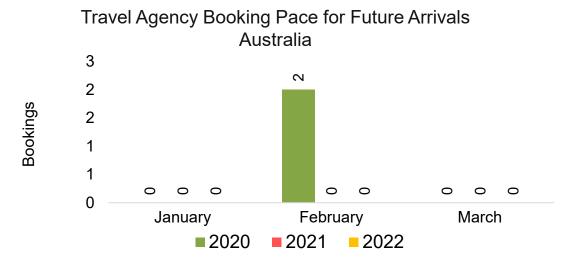

ivals, by Quarter



#### CANADA

Travel Agency Booking Pace for Future Arrivals, by Month



# Travel Agency Booking Pace for Future Arrivals, by Quarter



#### **KOREA**

Travel Agency Booking Pace for Future Arrivals, by Month



Travel Agency Booking Pace for Future Arrivals, by Quarter



#### **AUSTRALIA**

Travel Agency Booking Pace for Future Arrivals, by Month



# Travel Agency Booking Pace for Future Arrivals, by Quarter



#### O'ahu by Month 2022









#### O'ahu by Month 2022 (cont.)



### O'ahu by Quarter 2022









## O'ahu by Quarter 2022 (cont.)



### Maui by Month 2022









### Maui by Month 2022 (cont.)



#### Maui by Quarter 2022









### Maui by Quarter 2022 (cont.)



#### Moloka'i by Month 2022









Bookings

## Moloka'i by Month 2022 (cont.)



#### Moloka'i by Quarter 2022

Travel Agency Booking Pace for Future Arrivals U.S.



Travel Agency Booking Pace for Future Arrivals
Canada



Travel Agency Booking Pace for Future Arrivals

Japan



Travel Agency Booking Pace for Future Arrivals Korea



### Moloka'i by Quarter 2022 (cont.)





### Lāna'i by Month 2022

**2020** 



**2021 2022** 







### Lāna'i by Month 2022 (cont.)



#### Lāna'i by Quarter 2022

Travel Agency Booking Pace for Future Arrivals U.S.



Travel Agency Booking Pace for Future Arrivals
Canada



Travel Agency Booking Pace for Future Arrivals

Japan



Travel Agency Booking Pace for Future Arrivals
Korea

Bookings



## Lāna'i by Quarter 2022 (cont.)





#### Kaua'i by Month 2022









### Kaua'i by Month 2022 (cont.)



#### Kaua'i by Quarter 2022