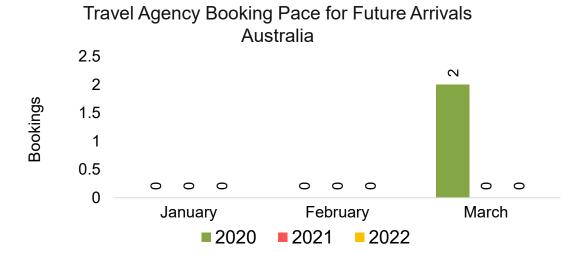

king Pace for Future Arrivals, by Quarter



#### O'ahu by Month 2022









#### O'ahu by Month 2022 (cont.)



### O'ahu by Quarter 2022









## O'ahu by Quarter 2022 (cont.)



### Maui by Month 2022









### Maui by Month 2022 (cont.)



#### Maui by Quarter 2022









### Maui by Quarter 2022 (cont.)



#### Moloka'i by Month 2022









Bookings

## Moloka'i by Month 2022 (cont.)



#### Moloka'i by Quarter 2022

Travel Agency Booking Pace for Future Arrivals U.S.



Travel Agency Booking Pace for Future Arrivals
Canada



Travel Agency Booking Pace for Future Arrivals

Japan



Travel Agency Booking Pace for Future Arrivals Korea



### Moloka'i by Quarter 2022 (cont.)





### Lāna'i by Month 2022

**2020** 



**2021 2022** 







### Lāna'i by Month 2022 (cont.)



#### Lāna'i by Quarter 2022

Travel Agency Booking Pace for Future Arrivals U.S.



Travel Agency Booking Pace for Future Arrivals
Canada



Travel Agency Booking Pace for Future Arrivals

Japan



Travel Agency Booking Pace for Future Arrivals
Korea

Bookings



## Lāna'i by Quarter 2022 (cont.)





#### Kaua'i by Month 2022









### Kaua'i by Month 2022 (cont.)



#### Kaua'i by Quarter 2022









### Kaua'i by Quarter 2022 (cont.)



#### Hawai'i Island by Month 2022









#### Hawai'i Island by Month 2022 (cont.)



#### Hawai'i Island by Quarter 2022









#### Hawai'i Island by Quarter 2022 (cont.)