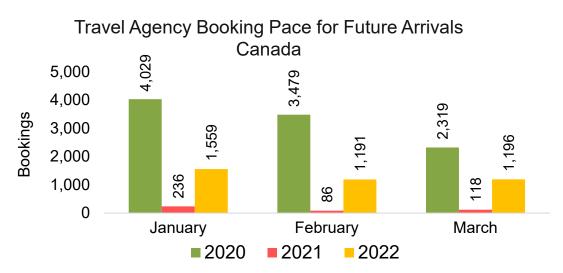

.



Travel Agency Booking Pace for Future Arrivals
Canada



Travel Agency Booking Pace for Future Arrivals

Japan



Travel Agency Booking Pace for Future Arrivals Korea



### Moloka'i by Quarter 2022 (cont.)





### Lāna'i by Month 2022

**2020** 



**2021 2022** 







### Lāna'i by Month 2022 (cont.)



#### Lāna'i by Quarter 2022

Travel Agency Booking Pace for Future Arrivals U.S.



Travel Agency Booking Pace for Future Arrivals
Canada



Travel Agency Booking Pace for Future Arrivals

Japan



Travel Agency Booking Pace for Future Arrivals
Korea

Bookings



## Lāna'i by Quarter 2022 (cont.)





#### Kaua'i by Month 2022









### Kaua'i by Month 2022 (cont.)



#### Kaua'i by Quarter 2022









### Kaua'i by Quarter 2022 (cont.)



#### Hawai'i Island by Month 2022









#### Hawai'i Island by Month 2022 (cont.)



#### Hawai'i Island by Quarter 2022









#### Hawai'i Island by Quarter 2022 (cont.)