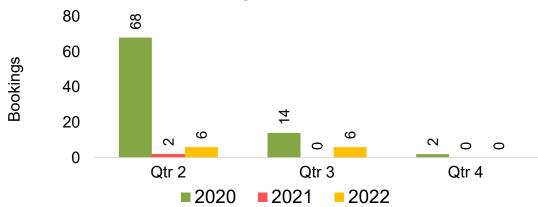

onth



# Travel Agency Booking Pace for Future Arrivals, by Quarter



#### **KOREA**

Travel Agency Booking Pace for Future Arrivals, by Month



Travel Agency Booking Pace for Future Arrivals, by Quarter



#### **AUSTRALIA**

Travel Agency Booking Pace for Future Arrivals, by Month



# Travel Agency Booking Pace for Future Arrivals, by Quarter



#### O'ahu by Month 2022









#### O'ahu by Month 2022 (cont.)



### O'ahu by Quarter 2022









## O'ahu by Quarter 2022 (cont.)



### Maui by Month 2022









### Maui by Month 2022 (cont.)



#### Maui by Quarter 2022









### Maui by Quarter 2022 (cont.)



#### Moloka'i by Month 2022









Bookings

## Moloka'i by Month 2022 (cont.)



#### Moloka'i by Quarter 2022

Travel Agency Booking Pace for Future Arrivals U.S.



Travel Agency Booking Pace for Future Arrivals
Canada



Travel Agency Booking Pace for Future Arrivals

Japan



Travel Agency Booking Pace for Future Arrivals Korea



### Moloka'i by Quarter 2022 (cont.)





### Lāna'i by Month 2022

**2020** 



**2021 2022** 







### Lāna'i by Month 2022 (cont.)



#### Lāna'i by Quarter 2022

Travel Agency Booking Pace for Future Arrivals U.S.



Travel Agency Booking Pace for Future Arrivals
Canada



Travel Agency Booking Pace for Future Arrivals

Japan



Travel Agency Booking Pace for Future Arrivals
Korea

Bookings



## Lāna'i by Quarter 2022 (cont.)





#### Kaua'i by Month 2022









### Kaua'i by Month 2022 (cont.)



#### Kaua'i by Quarter 2022









### Kaua'i by Quarter 2022 (cont.)



#### Hawai'i Island by Month 2022