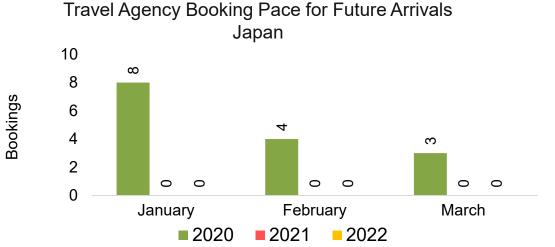

#### **JAPAN**

Travel Agency Booking Pace for Future Arrivals, by Month

Travel Agency Booking Pace for Future Arrivals, by Quarter