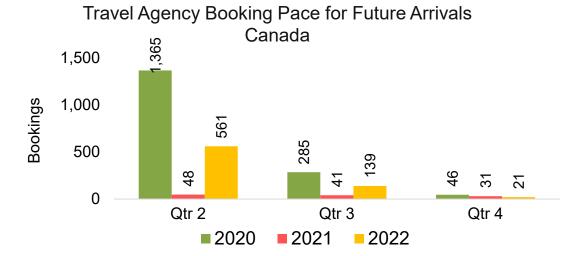

#### CANADA

Travel Agency Booking Pace for Future Arrivals, by Month

# Travel Agency Booking Pace for Future Arrivals, by Quarter