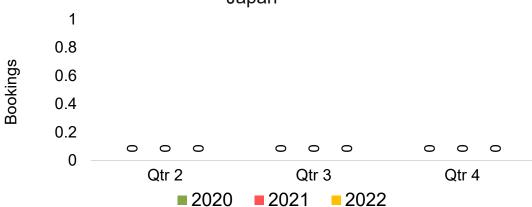

#### **JAPAN**

Travel Agency Booking Pace for Future Arrivals, by Month

Travel Agency Booking Pace for Future Arrivals, by Quarter