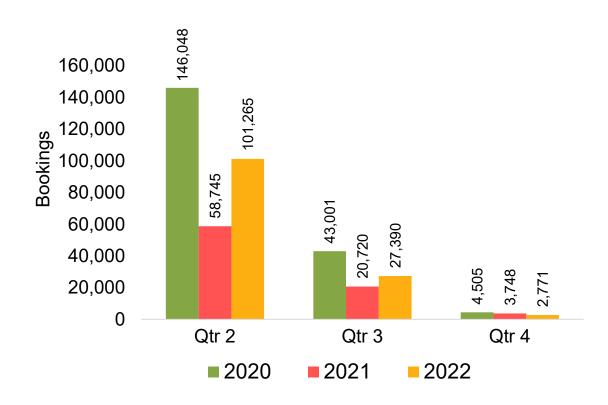

#### US

Travel Agency Booking Pace for Future Arrivals, by Month

Travel Agency Booking Pace for Future Arrivals, by Quarter