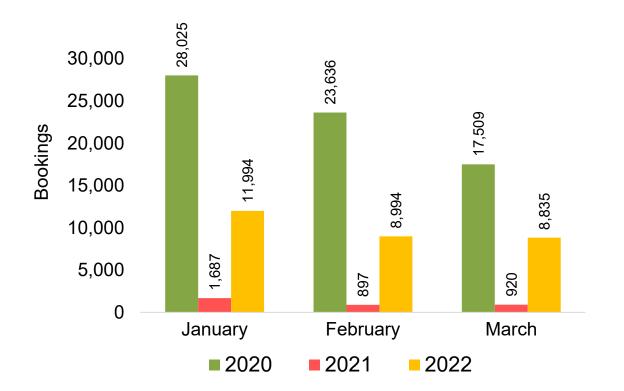

#### US

Travel Agency Booking Pace for Future Arrivals, by Month

Travel Agency Booking Pace for Future Arrivals, by Quarter

#### O'ahu by Month 2022