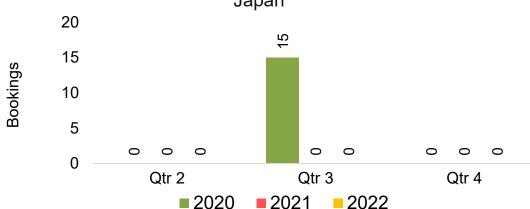

#### **JAPAN**

Travel Agency Booking Pace for Future Arrivals, by Month

Travel Agency Booking Pace for Future Arrivals, by Quarter