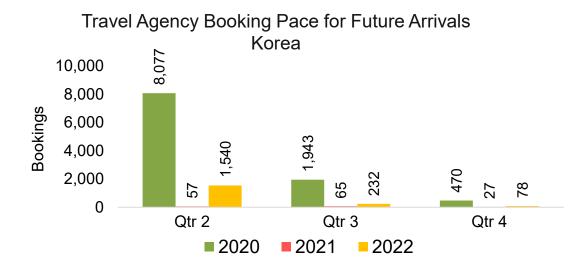

#### **KOREA**

Travel Agency Booking Pace for Future Arrivals, by Month

Travel Agency Booking Pace for Future Arrivals, by Quarter