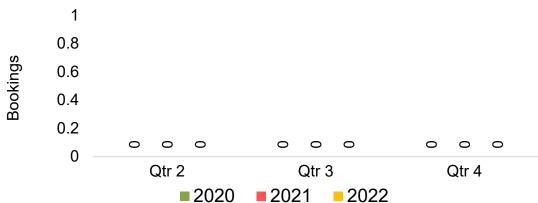

#### US

Travel Agency Booking Pace for Future Arrivals, by Month

Travel Agency Booking Pace for Future Arrivals, by Quarter

# Travel Agency Booking Pace for Future Arrivals, by Quarter