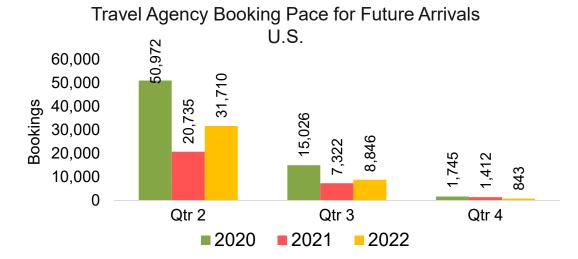

#### US

Travel Agency Booking Pace for Future Arrivals, by Month

Travel Agency Booking Pace for Future Arrivals, by Quarter

# Travel Agency Booking Pace for Future Arrivals, by Quarter