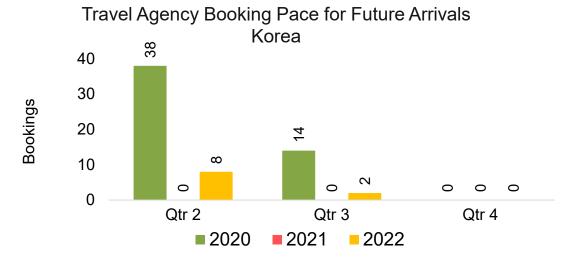

#### **KOREA**

Travel Agency Booking Pace for Future Arrivals, by Month

Travel Agency Booking Pace for Future Arrivals, by Quarter

# Travel Agency Booking Pace for Future Arrivals, by Quarter