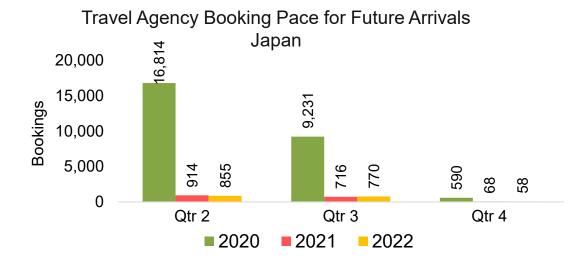

#### **JAPAN**

Travel Agency Booking Pace for Future Arrivals, by Month

Travel Agency Booking Pace for Future Arrivals, by Quarter