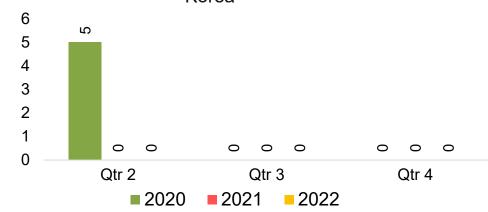

#### **KOREA**

Travel Agency Booking Pace for Future Arrivals, by Month

Travel Agency Booking Pace for Future Arrivals, by Quarter

# Travel Agency Booking Pace for Future Arrivals, by Quarter