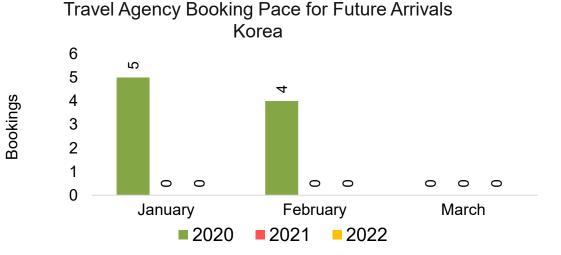

#### **KOREA**

Travel Agency Booking Pace for Future Arrivals, by Month

Travel Agency Booking Pace for Future Arrivals, by Quarter