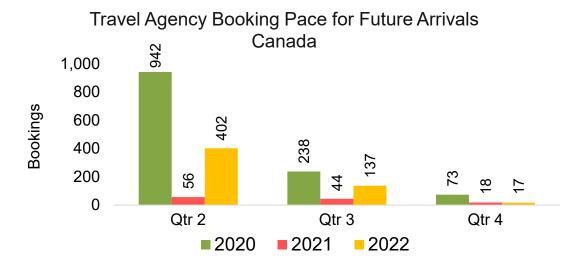

#### CANADA

Travel Agency Booking Pace for Future Arrivals, by Month

# Travel Agency Booking Pace for Future Arrivals, by Quarter