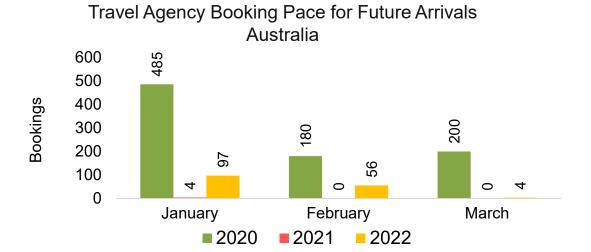

ls
Canada



Travel Agency Booking Pace for Future Arrivals

Japan



Travel Agency Booking Pace for Future Arrivals Korea



### Moloka'i by Quarter 2022 (cont.)





### Lāna'i by Month 2022

**2020** 



**2021 2022** 







### Lāna'i by Month 2022 (cont.)



#### Lāna'i by Quarter 2022

Travel Agency Booking Pace for Future Arrivals U.S.



Travel Agency Booking Pace for Future Arrivals
Canada



Travel Agency Booking Pace for Future Arrivals

Japan



Travel Agency Booking Pace for Future Arrivals
Korea

Bookings



## Lāna'i by Quarter 2022 (cont.)





#### Kaua'i by Month 2022









### Kaua'i by Month 2022 (cont.)



#### Kaua'i by Quarter 2022









### Kaua'i by Quarter 2022 (cont.)



#### Hawai'i Island by Month 2022









#### Hawai'i Island by Month 2022 (cont.)



#### Hawai'i Island by Quarter 2022









#### Hawai'i Island by Quarter 2022 (cont.)