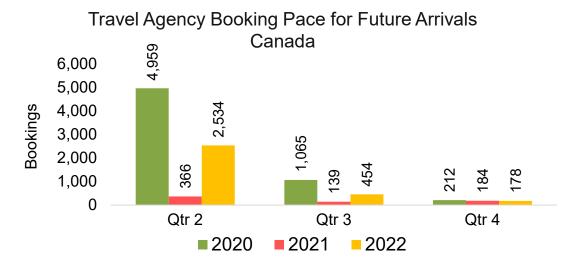

#### CANADA

Travel Agency Booking Pace for Future Arrivals, by Month

# Travel Agency Booking Pace for Future Arrivals, by Quarter