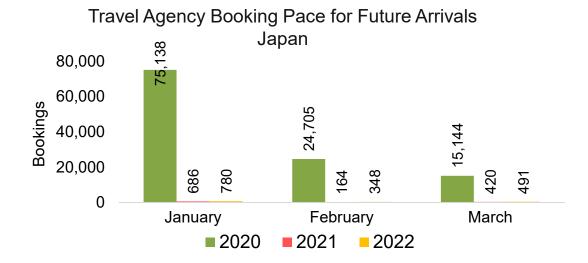

#### **JAPAN**

Travel Agency Booking Pace for Future Arrivals, by Month

Travel Agency Booking Pace for Future Arrivals, by Quarter