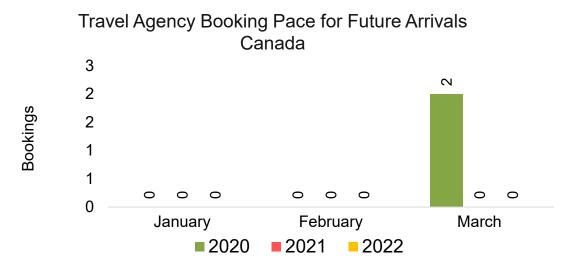

rrivals, by Month



# Travel Agency Booking Pace for Future Arrivals, by Quarter



#### O'ahu by Month 2022









#### O'ahu by Month 2022 (cont.)



### O'ahu by Quarter 2022









## O'ahu by Quarter 2022 (cont.)



### Maui by Month 2022









### Maui by Month 2022 (cont.)



#### Maui by Quarter 2022









### Maui by Quarter 2022 (cont.)



#### Moloka'i by Month 2022









Bookings

## Moloka'i by Month 2022 (cont.)



#### Moloka'i by Quarter 2022

Travel Agency Booking Pace for Future Arrivals U.S.



Travel Agency Booking Pace for Future Arrivals
Canada



Travel Agency Booking Pace for Future Arrivals

Japan



Travel Agency Booking Pace for Future Arrivals Korea



### Moloka'i by Quarter 2022 (cont.)





### Lāna'i by Month 2022

**2020** 



**2021 2022** 







### Lāna'i by Month 2022 (cont.)



#### Lāna'i by Quarter 2022

Travel Agency Booking Pace for Future Arrivals U.S.



Travel Agency Booking Pace for Future Arrivals
Canada



Travel Agency Booking Pace for Future Arrivals

Japan



Travel Agency Booking Pace for Future Arrivals
Korea

Bookings



## Lāna'i by Quarter 2022 (cont.)





#### Kaua'i by Month 2022









### Kaua'i by Month 2022 (cont.)



#### Kaua'i by Quarter 2022









### Kaua'i by Quarter 2022 (cont.)



#### Hawai'i Island by Month 2022









#### Hawai'i Island by Month 2022 (cont.)



#### Hawai'i Island by Quarter 2022









#### Hawai'i Island by Quarter 2022 (cont.)