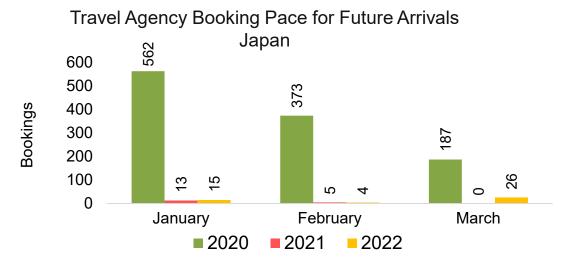

#### **JAPAN**

Travel Agency Booking Pace for Future Arrivals, by Month

Travel Agency Booking Pace for Future Arrivals, by Quarter