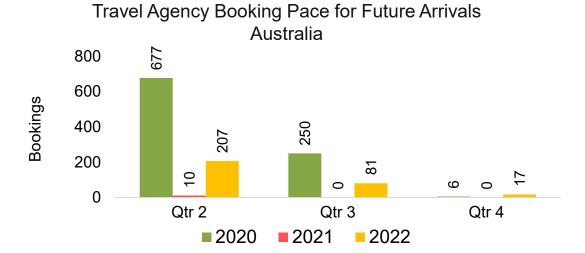

#### **AUSTRALIA**

Travel Agency Booking Pace for Future Arrivals, by Month

# Travel Agency Booking Pace for Future Arrivals, by Quarter