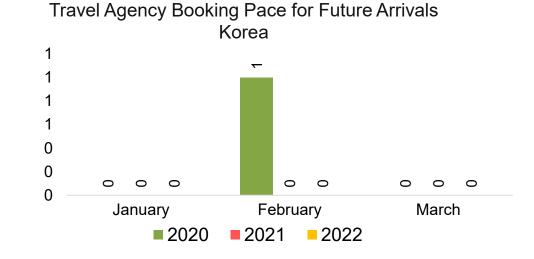

#### **KOREA**

Travel Agency Booking Pace for Future Arrivals, by Month

Travel Agency Booking Pace for Future Arrivals, by Quarter