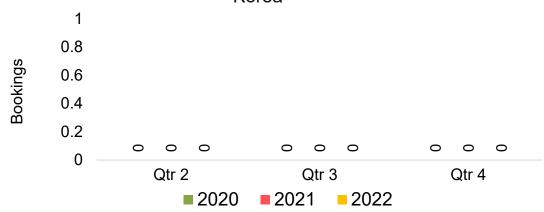

#### **KOREA**

Travel Agency Booking Pace for Future Arrivals, by Month

Travel Agency Booking Pace for Future Arrivals, by Quarter