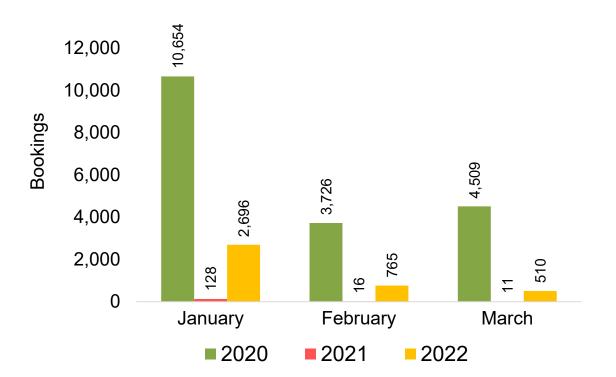

f Origin Country

The country which contains the airport at which the ticket started.

#### Travel Agency

Travel Agency associated with the ticket is doing business (DBA).





#### US

Travel Agency Booking Pace for Future Arrivals, by Month



Travel Agency Booking Pace for Future Arrivals, by Quarter



#### **JAPAN**

Travel Agency Booking Pace for Future Arrivals, by Month



Travel Agency Booking Pace for Future Arrivals, by Quarter



#### CANADA

Travel Agency Booking Pace for Future Arrivals, by Month



# Travel Agency Booking Pace for Future Arrivals, by Quarter



#### **KOREA**

Travel Agency Booking Pace for Future Arrivals, by Month



Travel Agency Booking Pace for Future Arrivals, by Quarter



#### **AUSTRALIA**

Travel Agency Booking Pace for Future Arrivals, by Month



# Travel Agency Booking Pace for Future Arrivals, by Quarter



#### O'ahu by Month 2022









#### O'ahu by Month 2022 (cont.)



### O'ahu by Quarter 2022









## O'ahu by Quarter 2022 (cont.)



### Maui by Month 2022









### Maui by Month 2022 (cont.)



#### Maui by Quarter 2022









### Maui by Quarter 2022 (cont.)



#### Moloka'i by Month 2022









Bookings

## Moloka'i by Month 2022 (cont.)



#### Moloka'i by Quarter 2022

Travel Agency Booking Pace for Future Arrivals U.S.



Travel Agency Booking Pace for Future Arrivals
Canada



Travel Agency Booking Pace for Future Arrivals

Japan



Travel Agency Booking Pace for Future Arrivals Korea



### Moloka'i by Quarter 2022 (cont.)





### Lāna'i by Month 2022

**2020** 



**2021 2022** 







### Lāna'i by