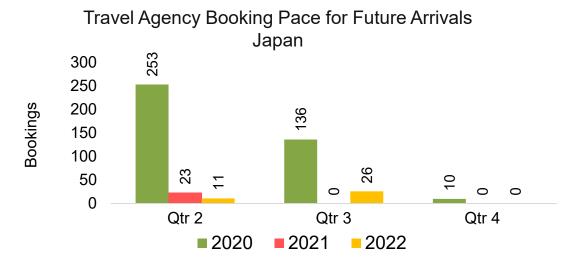

#### **JAPAN**

Travel Agency Booking Pace for Future Arrivals, by Month

Travel Agency Booking Pace for Future Arrivals, by Quarter