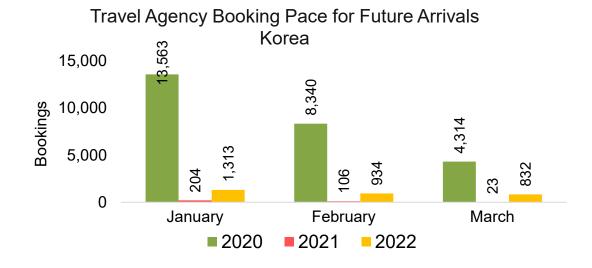

#### **KOREA**

Travel Agency Booking Pace for Future Arrivals, by Month

Travel Agency Booking Pace for Future Arrivals, by Quarter