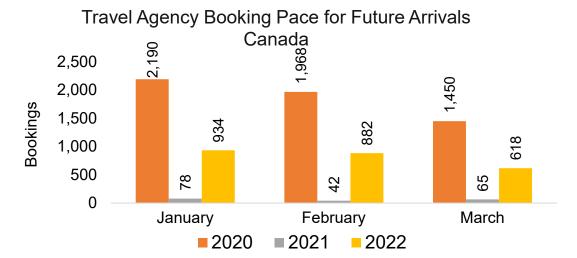

#### CANADA

Travel Agency Booking Pace for Future Arrivals, by Month

# Travel Agency Booking Pace for Future Arrivals, by Quarter