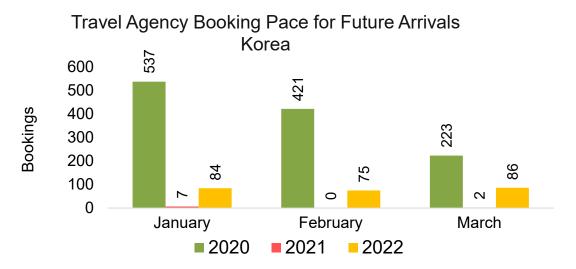

#### **KOREA**

Travel Agency Booking Pace for Future Arrivals, by Month

Travel Agency Booking Pace for Future Arrivals, by Quarter