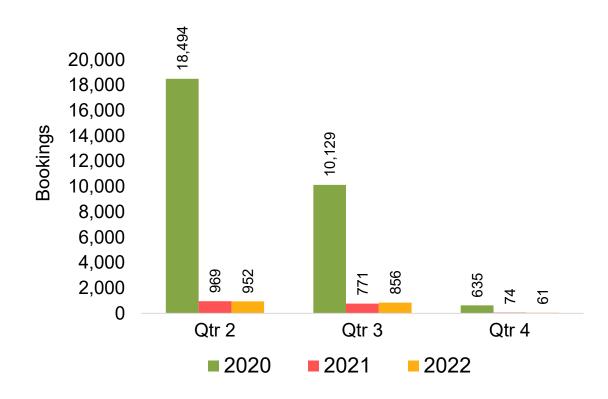

#### Moloka'i by Quarter 2022

Travel Agency Booking Pace for Future Arrivals U.S.

Travel Agency Booking Pace for Future Arrivals
Canada

Travel Agency Booking Pace for Future Arrivals

Japan

Travel Agency Booking Pace for Future Arrivals Korea