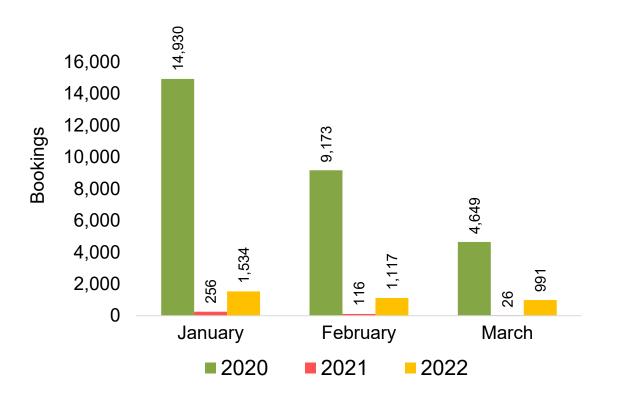

#### US

Travel Agency Booking Pace for Future Arrivals, by Month

Travel Agency Booking Pace for Future Arrivals, by Quarter

### Maui by Month 2022