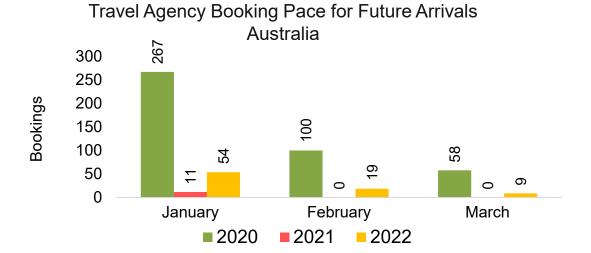

#### **AUSTRALIA**

Travel Agency Booking Pace for Future Arrivals, by Month

# Travel Agency Booking Pace for Future Arrivals, by Quarter