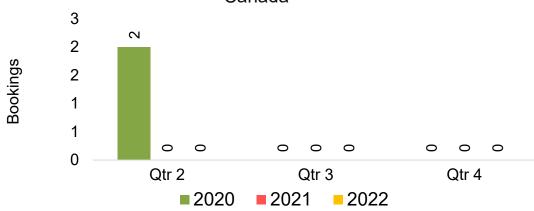

#### CANADA

Travel Agency Booking Pace for Future Arrivals, by Month

# Travel Agency Booking Pace for Future Arrivals, by Quarter