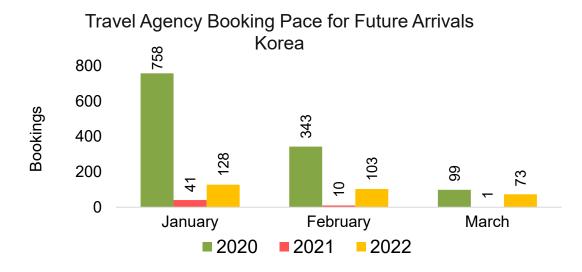

#### **KOREA**

Travel Agency Booking Pace for Future Arrivals, by Month

Travel Agency Booking Pace for Future Arrivals, by Quarter