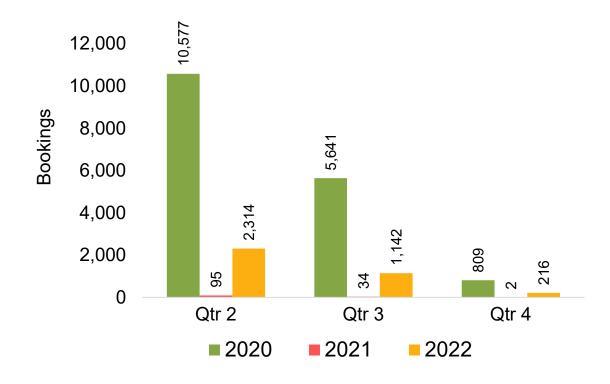

h the ticket started.

#### Travel Agency

Travel Agency associated with the ticket is doing business (DBA).





#### US

Travel Agency Booking Pace for Future Arrivals, by Month



Travel Agency Booking Pace for Future Arrivals, by Quarter



#### **JAPAN**

Travel Agency Booking Pace for Future Arrivals, by Month



Travel Agency Booking Pace for Future Arrivals, by Quarter



#### CANADA

Travel Agency Booking Pace for Future Arrivals, by Month



# Travel Agency Booking Pace for Future Arrivals, by Quarter



#### **KOREA**

Travel Agency Booking Pace for Future Arrivals, by Month



Travel Agency Booking Pace for Future Arrivals, by Quarter



#### **AUSTRALIA**

Travel Agency Booking Pace for Future Arrivals, by Month



# Travel Agency Booking Pace for Future Arrivals, by Quarter



#### O'ahu by Month 2022









#### O'ahu by Month 2022 (cont.)



### O'ahu by Quarter 2022









## O'ahu by Quarter 2022 (cont.)



### Maui by Month 2022









### Maui by Month 2022 (cont.)



#### Maui by Quarter 2022









### Maui by Quarter 2022 (cont.)



#### Moloka'i by Month 2022









Bookings

## Moloka'i by Month 2022 (cont.)



#### Moloka'i by Quarter 2022

Travel Agency Booking Pace for Future Arrivals U.S.



Travel Agency Booking Pace for Future Arrivals
Canada



Travel Agency Booking Pace for Future Arrivals

Japan



Travel Agency Booking Pace for Future Arrivals Korea



### Moloka'i by Quarter 2022 (cont.)





### Lāna'i by Month 2022

**2020** 



**2021 2022** 







### Lāna'i by Month 2022 (cont.)



#### Lāna'i by Quarter 2022

Travel Agenc