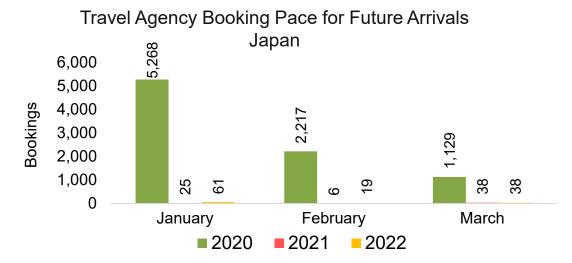

#### **JAPAN**

Travel Agency Booking Pace for Future Arrivals, by Month

Travel Agency Booking Pace for Future Arrivals, by Quarter