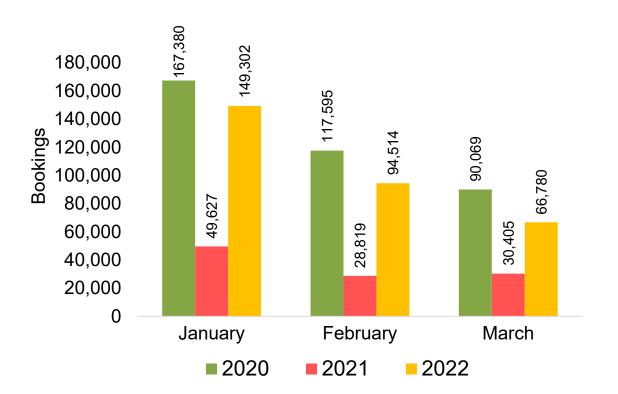

#### US

Travel Agency Booking Pace for Future Arrivals, by Month

Travel Agency Booking Pace for Future Arrivals, by Quarter