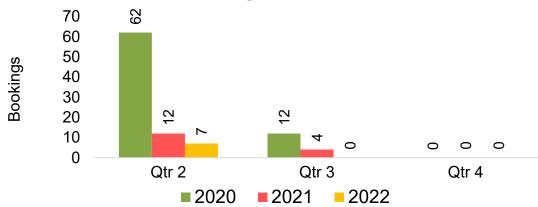

#### US

Travel Agency Booking Pace for Future Arrivals, by Month

Travel Agency Booking Pace for Future Arrivals, by Quarter