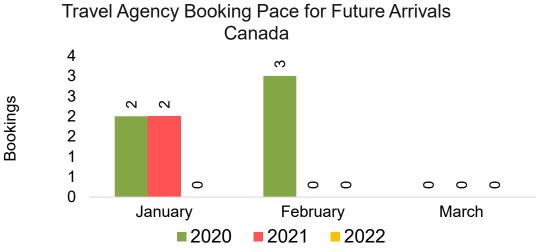

Month



Travel Agency Booking Pace for Future Arrivals, by Quarter



#### CANADA

Travel Agency Booking Pace for Future Arrivals, by Month



# Travel Agency Booking Pace for Future Arrivals, by Quarter



#### **KOREA**

Travel Agency Booking Pace for Future Arrivals, by Month



Travel Agency Booking Pace for Future Arrivals, by Quarter



#### **AUSTRALIA**

Travel Agency Booking Pace for Future Arrivals, by Month



# Travel Agency Booking Pace for Future Arrivals, by Quarter



#### O'ahu by Month 2022









#### O'ahu by Month 2022 (cont.)



### O'ahu by Quarter 2022









## O'ahu by Quarter 2022 (cont.)



### Maui by Month 2022









### Maui by Month 2022 (cont.)



#### Maui by Quarter 2022









### Maui by Quarter 2022 (cont.)



#### Moloka'i by Month 2022









Bookings

## Moloka'i by Month 2022 (cont.)



#### Moloka'i by Quarter 2022

Travel Agency Booking Pace for Future Arrivals U.S.



Travel Agency Booking Pace for Future Arrivals
Canada



Travel Agency Booking Pace for Future Arrivals

Japan



Travel Agency Booking Pace for Future Arrivals Korea



### Moloka'i by Quarter 2022 (cont.)





### Lāna'i by Month 2022

**2020** 



**2021 2022** 







### Lāna'i by Month 2022 (cont.)



#### Lāna'i by Quarter 2022

Travel Agency Booking Pace for Future Arrivals U.S.



Travel Agency Booking Pace for Future Arrivals
Canada



Travel Agency Booking Pace for Future Arrivals

Japan



Travel Agency Booking Pace for Future Arrivals
Korea

Bookings



## Lāna'i by Quarter 2022 (cont.)





#### Kaua'i by Month 2022









### Kaua'i by