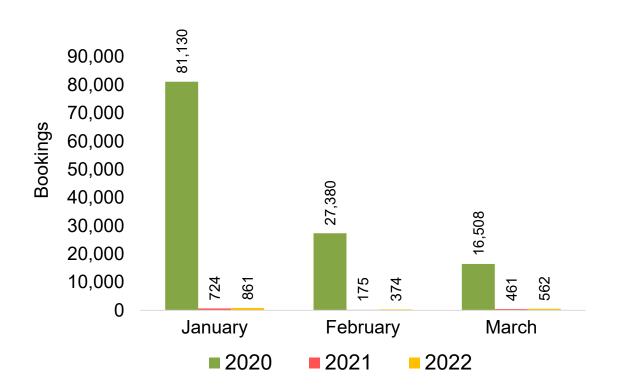

date.





#### Global Agency Pro Index

#### Bookings

 Net sum of the number of visitors (i.e., excluding Hawai'i residents and inter-island travelers) from Sales transactions counted, including Exchanges and Refunds.

#### Booking Date

 The date on which the ticket was purchased by the passenger. Also known as the Sales Date.

#### Travel Date

The date on which travel is expected to take place.

#### Point of Origin Country

The country which contains the airport at which the ticket started.

#### Travel Agency

Travel Agency associated with the ticket is doing business (DBA).





#### US

Travel Agency Booking Pace for Future Arrivals, by Month



Travel Agency Booking Pace for Future Arrivals, by Quarter



#### **JAPAN**

Travel Agency Booking Pace for Future Arrivals, by Month



Travel Agency Booking Pace for Future Arrivals, by Quarter



#### CANADA

Travel Agency Booking Pace for Future Arrivals, by Month



# Travel Agency Booking Pace for Future Arrivals, by Quarter



#### **KOREA**

Travel Agency Booking Pace for Future Arrivals, by Month



Travel Agency Booking Pace for Future Arrivals, by Quarter



#### **AUSTRALIA**

Travel Agency Booking Pace for Future Arrivals, by Month



# Travel Agency Booking Pace for Future Arrivals, by Quarter



#### O'ahu by Month 2022









#### O'ahu by Month 2022 (cont.)



### O'ahu by Quarter 2022









## O'ahu by Quarter 2022 (cont.)



### Maui by Month 2022









### Maui by Month 2022 (cont.)



#### Maui by Quarter 2022









### Maui by Quarter 2022 (cont.)



#### Moloka'i by Month 2022









Bo