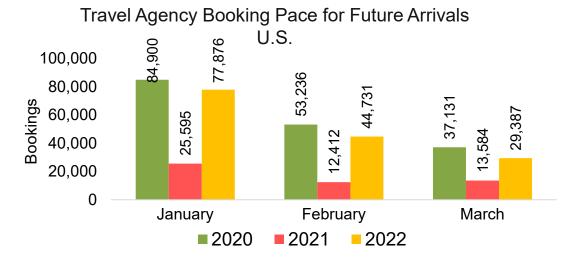

#### US

Travel Agency Booking Pace for Future Arrivals, by Month

Travel Agency Booking Pace for Future Arrivals, by Quarter