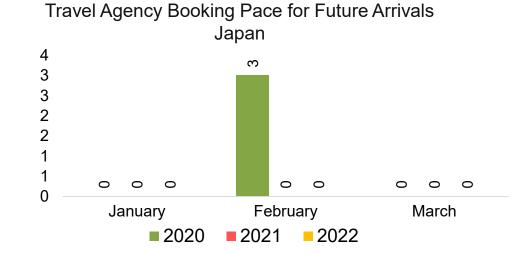

#### **JAPAN**

Travel Agency Booking Pace for Future Arrivals, by Month

Travel Agency Booking Pace for Future Arrivals, by Quarter