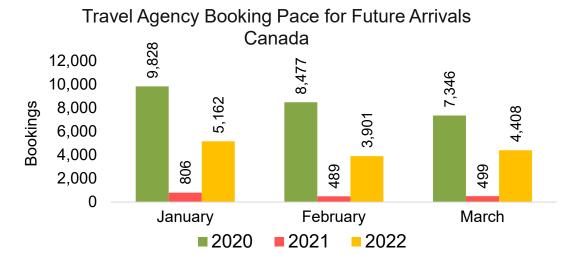

, by Month



Travel Agency Booking Pace for Future Arrivals, by Quarter



#### **JAPAN**

Travel Agency Booking Pace for Future Arrivals, by Month



Travel Agency Booking Pace for Future Arrivals, by Quarter



#### CANADA

Travel Agency Booking Pace for Future Arrivals, by Month



# Travel Agency Booking Pace for Future Arrivals, by Quarter



#### **KOREA**

Travel Agency Booking Pace for Future Arrivals, by Month



Travel Agency Booking Pace for Future Arrivals, by Quarter



#### **AUSTRALIA**

Travel Agency Booking Pace for Future Arrivals, by Month



# Travel Agency Booking Pace for Future Arrivals, by Quarter



#### O'ahu by Month 2022









#### O'ahu by Month 2022 (cont.)



### O'ahu by Quarter 2022









## O'ahu by Quarter 2022 (cont.)



### Maui by Month 2022









### Maui by Month 2022 (cont.)



#### Maui by Quarter 2022









### Maui by Quarter 2022 (cont.)



#### Moloka'i by Month 2022









Bookings

## Moloka'i by Month 2022 (cont.)



#### Moloka'i by Quarter 2022

Travel Agency Booking Pace for Future Arrivals U.S.



Travel Agency Booking Pace for Future Arrivals
Canada



Travel Agency Booking Pace for Future Arrivals

Japan



Travel Agency Booking Pace for Future Arrivals Korea



### Moloka'i by Quarter 2022 (cont.)





### Lāna'i by Month 2022

**2020** 



**2021 2022** 







### Lāna'i by Month 2022 (cont.)



#### Lāna'i by Quarter 2022

Travel Agency Booking Pace for Future Arrivals U.S.



Travel Agency Booking Pace for Future Arrivals
Canada



Travel Agency Booking Pace for Future Arrivals

Japan



Travel Agenc