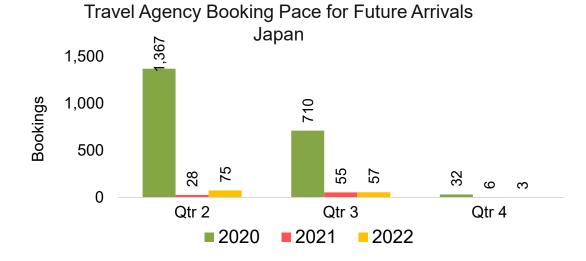

#### **JAPAN**

Travel Agency Booking Pace for Future Arrivals, by Month

Travel Agency Booking Pace for Future Arrivals, by Quarter