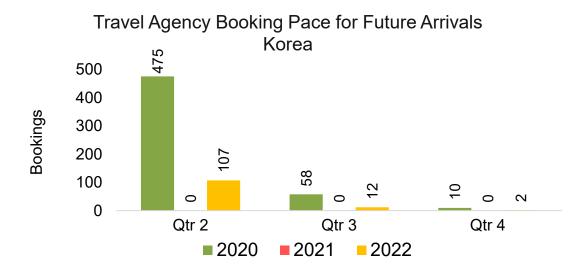

#### **KOREA**

Travel Agency Booking Pace for Future Arrivals, by Month

Travel Agency Booking Pace for Future Arrivals, by Quarter