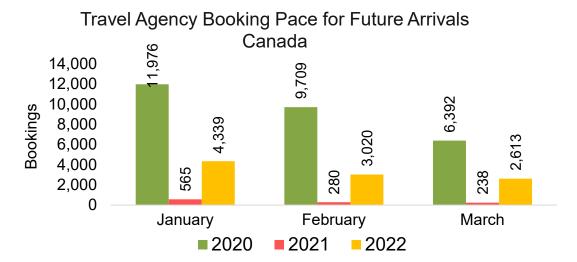

avel Agency

Travel Agency associated with the ticket is doing business (DBA).





#### US

Travel Agency Booking Pace for Future Arrivals, by Month



Travel Agency Booking Pace for Future Arrivals, by Quarter



#### **JAPAN**

Travel Agency Booking Pace for Future Arrivals, by Month



Travel Agency Booking Pace for Future Arrivals, by Quarter



#### CANADA

Travel Agency Booking Pace for Future Arrivals, by Month



# Travel Agency Booking Pace for Future Arrivals, by Quarter



#### **KOREA**

Travel Agency Booking Pace for Future Arrivals, by Month



Travel Agency Booking Pace for Future Arrivals, by Quarter



#### **AUSTRALIA**

Travel Agency Booking Pace for Future Arrivals, by Month



# Travel Agency Booking Pace for Future Arrivals, by Quarter



#### O'ahu by Month 2022









#### O'ahu by Month 2022 (cont.)



### O'ahu by Quarter 2022









## O'ahu by Quarter 2022 (cont.)



### Maui by Month 2022









### Maui by Month 2022 (cont.)



#### Maui by Quarter 2022









### Maui by Quarter 2022 (cont.)



#### Moloka'i by Month 2022









Bookings

## Moloka'i by Month 2022 (cont.)



#### Moloka'i by Quarter 2022

Travel Agency Booking Pace for Future Arrivals U.S.



Travel Agency Booking Pace for Future Arrivals
Canada



Travel Agency Booking Pace for Future Arrivals

Japan



Travel Agency Booking Pace for Future Arrivals Korea



### Moloka'i by Quarter 2022 (cont.)





### Lāna'i by Month 2022

**2020** 



**2021 2022** 







### Lāna'i by Month 2022 (cont.)



#### Lāna'i by Quarter 2022

Travel Agency Booking Pace for Future Arri