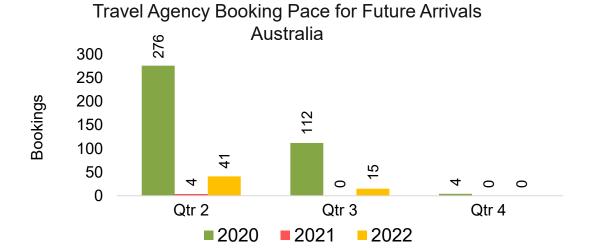

#### **AUSTRALIA**

Travel Agency Booking Pace for Future Arrivals, by Month

# Travel Agency Booking Pace for Future Arrivals, by Quarter