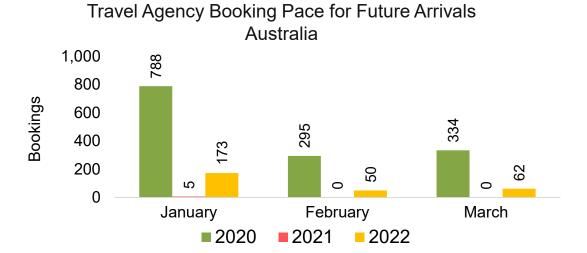

ce for Future Arrivals, by Quarter



#### **JAPAN**

Travel Agency Booking Pace for Future Arrivals, by Month



Travel Agency Booking Pace for Future Arrivals, by Quarter



#### CANADA

Travel Agency Booking Pace for Future Arrivals, by Month



# Travel Agency Booking Pace for Future Arrivals, by Quarter



#### **KOREA**

Travel Agency Booking Pace for Future Arrivals, by Month



Travel Agency Booking Pace for Future Arrivals, by Quarter



#### **AUSTRALIA**

Travel Agency Booking Pace for Future Arrivals, by Month



# Travel Agency Booking Pace for Future Arrivals, by Quarter



#### O'ahu by Month 2022









#### O'ahu by Month 2022 (cont.)



### O'ahu by Quarter 2022









## O'ahu by Quarter 2022 (cont.)



### Maui by Month 2022









### Maui by Month 2022 (cont.)



#### Maui by Quarter 2022









### Maui by Quarter 2022 (cont.)



#### Moloka'i by Month 2022









Bookings

## Moloka'i by Month 2022 (cont.)



#### Moloka'i by Quarter 2022

Travel Agency Booking Pace for Future Arrivals U.S.



Travel Agency Booking Pace for Future Arrivals
Canada



Travel Agency Booking Pace for Future Arrivals

Japan



Travel Agency Booking Pace for Future Arrivals Korea



### Moloka'i by Quarter 2022 (cont.)





### Lāna'i by Month 2022

**2020** 



**2021 2022** 







### Lāna'i by Month 2022 (cont.)



#### Lāna'i by Quarter 2022

Travel Agency Booking Pace for Future Arrivals U.S.



Travel Agency Booking Pace for Future Arrivals
Canada



Travel Agency Booking Pace for Future Arrivals

Japan



Travel Agency Booking Pace for Future Arrivals
Kor