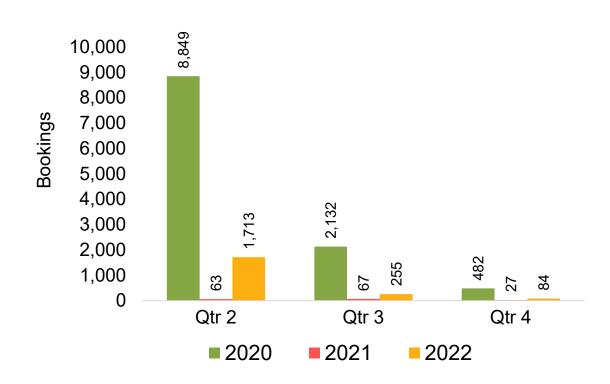

#### US

Travel Agency Booking Pace for Future Arrivals, by Month

Travel Agency Booking Pace for Future Arrivals, by Quarter

#### Maui by Quarter 2022