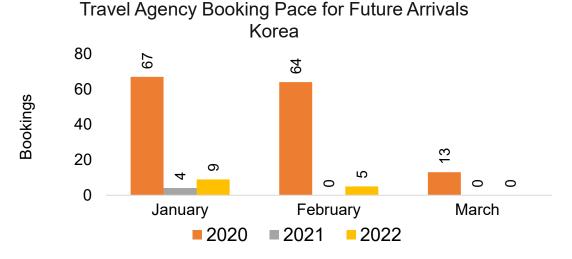

#### **KOREA**

Travel Agency Booking Pace for Future Arrivals, by Month

Travel Agency Booking Pace for Future Arrivals, by Quarter