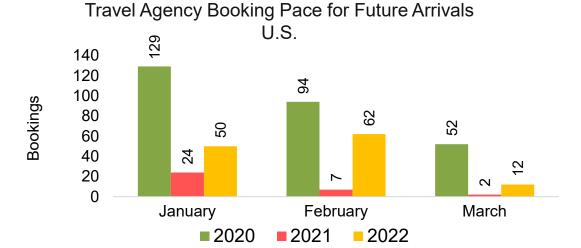

#### US

Travel Agency Booking Pace for Future Arrivals, by Month

Travel Agency Booking Pace for Future Arrivals, by Quarter