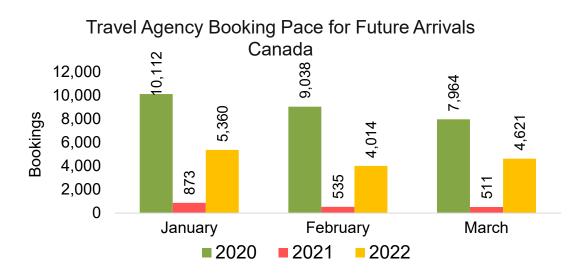

Future Arrivals, by Quarter





Source: Global Agency Pro as of 01/16/22

#### CANADA

#### Travel Agency Booking Pace for Future Arrivals, by Month



#### Travel Agency Booking Pace for Future Arrivals, by Quarter



#### **KOREA**

#### Travel Agency Booking Pace for Future Arrivals, by Month

#### Travel Agency Booking Pace for Future Arrivals, by Quarter





#### AUSTRALIA

Travel Agency Booking Pace for Future Arrivals, by Month



#### Travel Agency Booking Pace for Future Arrivals, by Quarter



Source: Global Agency Pro as of 01/16/22

# O'ahu by Month 2022









## O'ahu by Month 2022 (cont.)



Source: Global Agency Pro as of 01/16/22

## O'ahu by Quarter 2022









#### O'ahu by Quarter 2022 (cont.)



Source: Global Agency Pro as of 01/16/22

## Maui by Month 2022









# Maui by Month 2022 (cont.)



Source: Global Agency Pro as of 01/16/22

#### Maui by Quarter 2022









#### Maui by Quarter 2022 (cont.)



Source: Global Agency Pro as of 01/16/22

# Moloka'i by Month 2022









Bookings

## Moloka'i by Month 2022 (cont.)



Source: Global Agency Pro as of 01/16/22

### Moloka'i by Quarter 2022



#### Moloka'i by Quarter 2022 (cont.)



Source: Global Agency Pro as of 01/16/22

### Lāna'i by Month 2022







Travel Agency Booking Pace for Future Arrivals Korea

Bookings



## Lāna'i by Month 2022 (cont.)



Source: Global Agency Pro as of 01/16/22

#### Lāna'i by Quarter 2022



#### Lāna'i by Quarter 2022 (cont.)



Source: Global Agency Pro as of 01/16/22

# Kaua'i by Month 2022









## Kaua'i by Month 2022 (cont.)



Source: Global