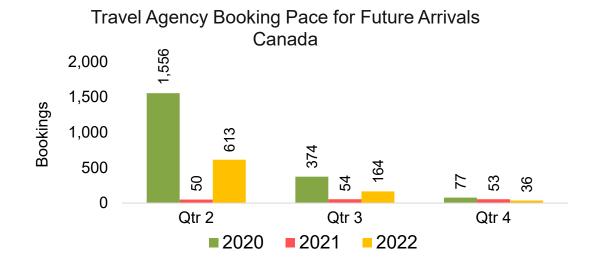

Travel Agency Booking Pace for Future Arrivals Korea

Bookings



## Lāna'i by Month 2022 (cont.)



Source: Global Agency Pro as of 01/16/22

#### Lāna'i by Quarter 2022



#### Lāna'i by Quarter 2022 (cont.)



Source: Global Agency Pro as of 01/16/22

# Kaua'i by Month 2022









## Kaua'i by Month 2022 (cont.)



Source: Global Agency Pro as of 01/16/22

### Kaua'i by Quarter 2022









#### Kaua'i by Quarter 2022 (cont.)



Source: Global Agency Pro as of 01/16/22

# Hawai'i Island by Month 2022







Travel Agency Booking Pace for Future Arrivals Korea 1,000 769 800 600 371 400 123 108 105 200 76 4 7 0 January February March 2021 2022 2020

Bookings

## Hawai'i Island by Month 2022 (cont.)



Source: Global Agency Pro as of 01/16/22

# Hawai'i Island by Quarter 2022









## Hawai'i Island by Quarter 2022 (cont.)



Source: Global Agency Pro as of 01/16/22