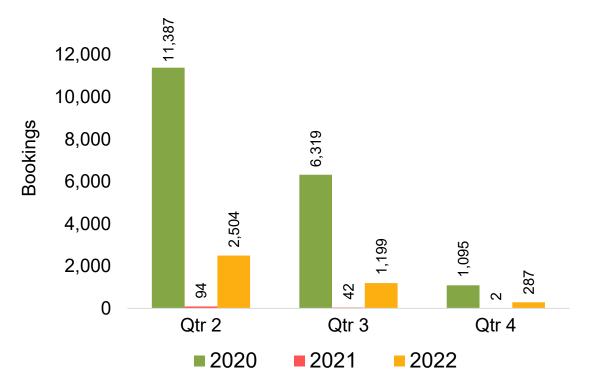

/18/2022



US

#### Travel Agency Booking Pace for Future Arrivals, by Month



#### Travel Agency Booking Pace for Future Arrivals, by Quarter



Source: Global Agency Pro as of 01/16/22



#### Travel Agency Booking Pace for Future Arrivals, by Month

#### Travel Agency Booking Pace for Future Arrivals, by Quarter





Source: Global Agency Pro as of 01/16/22

#### CANADA

#### Travel Agency Booking Pace for Future Arrivals, by Month



#### Travel Agency Booking Pace for Future Arrivals, by Quarter



#### **KOREA**

#### Travel Agency Booking Pace for Future Arrivals, by Month

#### Travel Agency Booking Pace for Future Arrivals, by Quarter





#### AUSTRALIA

Travel Agency Booking Pace for Future Arrivals, by Month



#### Travel Agency Booking Pace for Future Arrivals, by Quarter



Source: Global Agency Pro as of 01/16/22

# O'ahu by Month 2022









## O'ahu by Month 2022 (cont.)



Source: Global Agency Pro as of 01/16/22

## O'ahu by Quarter 2022









#### O'ahu by Quarter 2022 (cont.)



Source: Global Agency Pro as of 01/16/22

## Maui by Month 2022









# Maui by Month 2022 (cont.)



Source: Global Agency Pro as of 01/16/22

#### Maui by Quarter 2022









#### Maui by Quarter 2022 (cont.)



Source: Global Agency Pro as of 01/16/22

# Moloka'i by Month 2022









Bookings

## Moloka'i by Month 2022 (cont.)



Source: Global Agency Pro as of 01/16/22

### Moloka'i by Quarter 2022



#### Moloka'i by Quarter 2022 (cont.)



Source: Global Agency Pro as of 01/16/22

### Lāna'i by Month 2022







Travel Agency Booking Pace for Future Arrivals