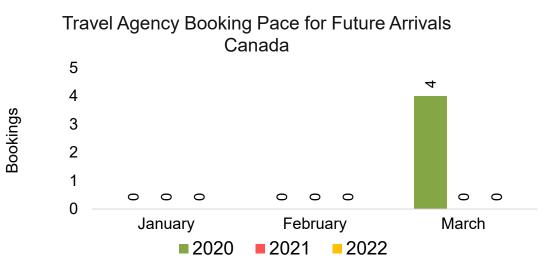

#### CANADA

#### Travel Agency Booking Pace for Future Arrivals, by Month

#### Travel Agency Booking Pace for Future Arrivals, by Quarter