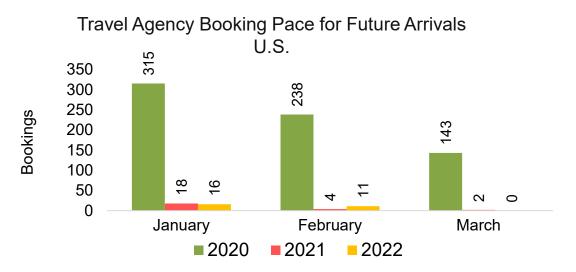

#### Travel Agency Booking Pace for Future Arrivals, by Month

#### Travel Agency Booking Pace for Future Arrivals, by Quarter

Source: Global Agency Pro as of 01/16/22