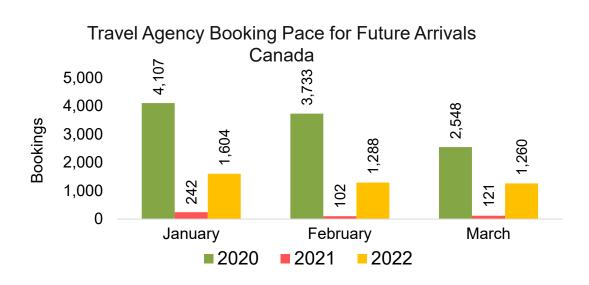

#### CANADA

#### Travel Agency Booking Pace for Future Arrivals, by Month

#### Travel Agency Booking Pace for Future Arrivals, by Quarter