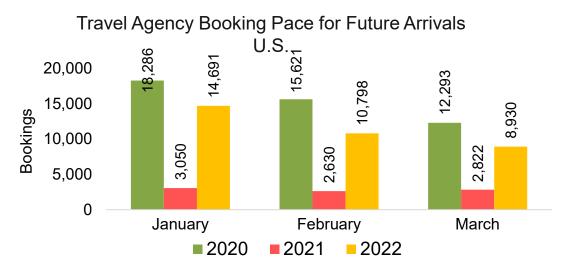

#### Travel Agency

- Travel Agency associated with the ticket is doing business (DBA).

1/18/2022

US

#### Travel Agency Booking Pace for Future Arrivals, by Month