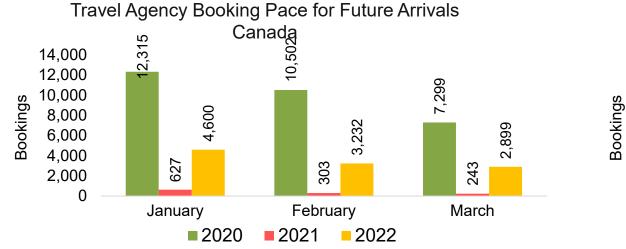

Month



#### Travel Agency Booking Pace for Future Arrivals, by Quarter



Source: Global Agency Pro as of 01/16/22



#### Travel Agency Booking Pace for Future Arrivals, by Month

#### Travel Agency Booking Pace for Future Arrivals, by Quarter





Source: Global Agency Pro as of 01/16/22

#### CANADA

#### Travel Agency Booking Pace for Future Arrivals, by Month



#### Travel Agency Booking Pace for Future Arrivals, by Quarter



#### **KOREA**

#### Travel Agency Booking Pace for Future Arrivals, by Month

#### Travel Agency Booking Pace for Future Arrivals, by Quarter





#### AUSTRALIA

Travel Agency Booking Pace for Future Arrivals, by Month



#### Travel Agency Booking Pace for Future Arrivals, by Quarter



Source: Global Agency Pro as of 01/16/22

# O'ahu by Month 2022









## O'ahu by Month 2022 (cont.)



Source: Global Agency Pro as of 01/16/22

## O'ahu by Quarter 2022









#### O'ahu by Quarter 2022 (cont.)



Source: Global Agency Pro as of 01/16/22

## Maui by Month 2022









# Maui by Month 2022 (cont.)



Source: Global Agency Pro as of 01/16/22

#### Maui by Quarter 2022









#### Maui by Quarter 2022 (cont.)



Source: Global Agency Pro as of 01/16/22

# Moloka'i by Month 2022









Bookings

## Moloka'i by Month 2022 (cont.)



Source: Global Agency Pro as of 01/16/22

### Moloka'i by Quarter 2022



#### Moloka'i by Quarter 2022 (cont.)



Source: Global Agency Pro as of 01/16/22

### Lāna'i by Month 2022







Travel Agency Booking Pace for Future Arrivals Korea

Bookings



## Lāna'i by Month 2022 (cont.)



Source: Global A