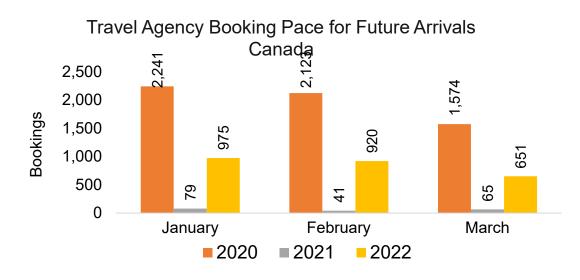

al Agency Pro as of 01/16/22

## Maui by Month 2022









# Maui by Month 2022 (cont.)



Source: Global Agency Pro as of 01/16/22

#### Maui by Quarter 2022









#### Maui by Quarter 2022 (cont.)



Source: Global Agency Pro as of 01/16/22

# Moloka'i by Month 2022









Bookings

## Moloka'i by Month 2022 (cont.)



Source: Global Agency Pro as of 01/16/22

### Moloka'i by Quarter 2022



#### Moloka'i by Quarter 2022 (cont.)



Source: Global Agency Pro as of 01/16/22

### Lāna'i by Month 2022







Travel Agency Booking Pace for Future Arrivals Korea

Bookings



## Lāna'i by Month 2022 (cont.)



Source: Global Agency Pro as of 01/16/22

#### Lāna'i by Quarter 2022



#### Lāna'i by Quarter 2022 (cont.)



Source: Global Agency Pro as of 01/16/22

# Kaua'i by Month 2022









## Kaua'i by Month 2022 (cont.)



Source: Global Agency Pro as of 01/16/22

### Kaua'i by Quarter 2022









#### Kaua'i by Quarter 2022 (cont.)



Source: Global Agency Pro as of 01/16/22

# Hawai'i Island by Month 2022







Travel Agency Booking Pace for Future Arrivals Korea 1,000 769 800 600 371 400 123 108 105 200 76 4 7 0 January February March 2021 2022 2020

Bookings

## Hawai'i Island by Month 2022 (cont.)



Source: Global Agency Pro as of 01/16/22

# Hawai'i Island by Quarter 2022









## Hawai'i Island by Quarter 2022 (cont.)



Source: Global Agency Pro as of 01/16/22