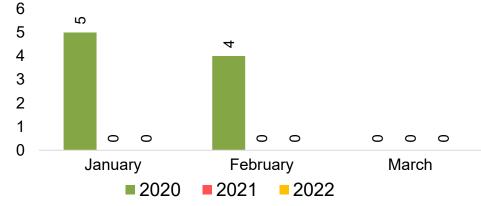

gency Pro as of 01/16/22

# O'ahu by Month 2022









## O'ahu by Month 2022 (cont.)



Source: Global Agency Pro as of 01/16/22

## O'ahu by Quarter 2022









#### O'ahu by Quarter 2022 (cont.)



Source: Global Agency Pro as of 01/16/22

## Maui by Month 2022









# Maui by Month 2022 (cont.)



Source: Global Agency Pro as of 01/16/22

#### Maui by Quarter 2022









#### Maui by Quarter 2022 (cont.)



Source: Global Agency Pro as of 01/16/22

# Moloka'i by Month 2022









Bookings

## Moloka'i by Month 2022 (cont.)



Source: Global Agency Pro as of 01/16/22

### Moloka'i by Quarter 2022



#### Moloka'i by Quarter 2022 (cont.)



Source: Global Agency Pro as of 01/16/22

### Lāna'i by Month 2022







Travel Agency Booking Pace for Future Arrivals Korea

Bookings



## Lāna'i by Month 2022 (cont.)



Source: Global Agency Pro as of 01/16/22

#### Lāna'i by Quarter 2022



#### Lāna'i by Quarter 2022 (cont.)



Source: Global Agency Pro as of 01/16/22

# Kaua'i by Month 2022









## Kaua'i by Month 2022 (cont.)



Source: Global Agency Pro as of 01/16/22

### Kaua'i by Quarter 2022









#### Kaua'i by Quarter 2022 (cont.)



Source: Global Agency Pro as of 01/16/22

# Hawai'i Island by Month 2022







Travel Agency Booking Pace for Future Arrivals Korea 1,000 769 800 600 371 400 123 108 105 200 76 4 7 0 January February March 2021 2022 2020

Bookings

## Hawai'i Island by Month 2022 (cont.)



Source: Global Agency Pro as of 01/16/22

# Hawai'i Island by Quarter 2022









## Hawai'i Island by Quarter 2022 (cont.)



Source: Global Agenc