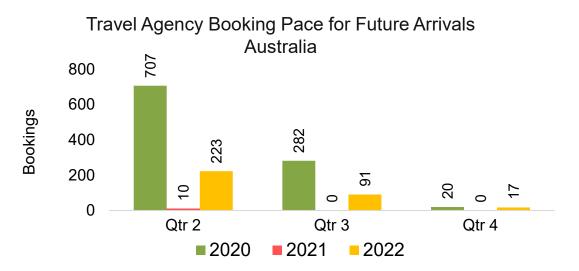

#### AUSTRALIA

Travel Agency Booking Pace for Future Arrivals, by Month

#### Travel Agency Booking Pace for Future Arrivals, by Quarter

Source: Global Agency Pro as of 01/16/22