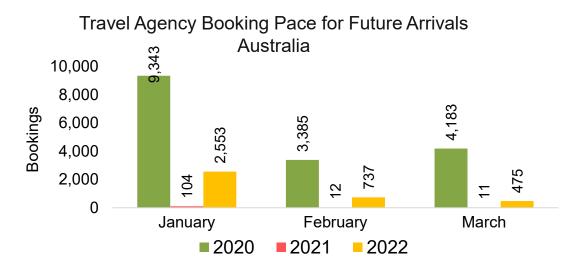

Pace for Future Arrivals, by Quarter



Source: Global Agency Pro as of 01/16/22



#### Travel Agency Booking Pace for Future Arrivals, by Month

#### Travel Agency Booking Pace for Future Arrivals, by Quarter





Source: Global Agency Pro as of 01/16/22

#### CANADA

#### Travel Agency Booking Pace for Future Arrivals, by Month



#### Travel Agency Booking Pace for Future Arrivals, by Quarter



#### **KOREA**

#### Travel Agency Booking Pace for Future Arrivals, by Month

#### Travel Agency Booking Pace for Future Arrivals, by Quarter





#### AUSTRALIA

Travel Agency Booking Pace for Future Arrivals, by Month



#### Travel Agency Booking Pace for Future Arrivals, by Quarter



Source: Global Agency Pro as of 01/16/22

# O'ahu by Month 2022









## O'ahu by Month 2022 (cont.)



Source: Global Agency Pro as of 01/16/22

## O'ahu by Quarter 2022









#### O'ahu by Quarter 2022 (cont.)



Source: Global Agency Pro as of 01/16/22

## Maui by Month 2022









# Maui by Month 2022 (cont.)



Source: Global Agency Pro as of 01/16/22

#### Maui by Quarter 2022









#### Maui by Quarter 2022 (cont.)



Source: Global Agency Pro as of 01/16/22

# Moloka'i by Month 2022









Bookings

## Moloka'i by Month 2022 (cont.)



Source: Global Agency Pro as of 01/16/22

### Moloka'i by Quarter 2022



#### Moloka'i by Quarter 2022 (cont.)



Source: Global Agency Pro as of 01/16/22

### Lāna'i by Month 2022







Travel Agency Booking Pace for Future Arrivals Korea

Bookings



## Lāna'i by Month 2022 (cont.)



Source: Global Agency Pro as of 01/16/22

#### Lāna'