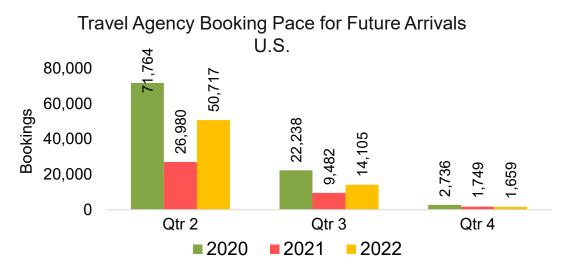

#### Travel Agency Booking Pace for Future Arrivals, by Quarter

Source: Global Agency Pro as of 01/16/22