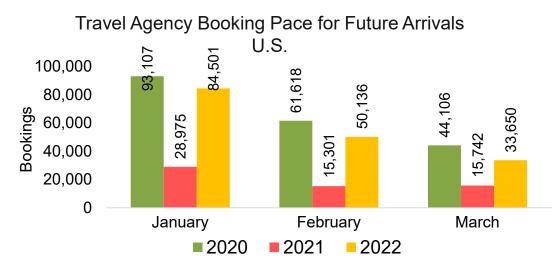

, by Month



#### Travel Agency Booking Pace for Future Arrivals, by Quarter



Source: Global Agency Pro as of 01/16/22



#### Travel Agency Booking Pace for Future Arrivals, by Month

#### Travel Agency Booking Pace for Future Arrivals, by Quarter





Source: Global Agency Pro as of 01/16/22

#### CANADA

#### Travel Agency Booking Pace for Future Arrivals, by Month



#### Travel Agency Booking Pace for Future Arrivals, by Quarter



#### **KOREA**

#### Travel Agency Booking Pace for Future Arrivals, by Month

#### Travel Agency Booking Pace for Future Arrivals, by Quarter





#### AUSTRALIA

Travel Agency Booking Pace for Future Arrivals, by Month



#### Travel Agency Booking Pace for Future Arrivals, by Quarter



Source: Global Agency Pro as of 01/16/22

# O'ahu by Month 2022









## O'ahu by Month 2022 (cont.)



Source: Global Agency Pro as of 01/16/22

## O'ahu by Quarter 2022









#### O'ahu by Quarter 2022 (cont.)



Source: Global Agency Pro as of 01/16/22

## Maui by Month 2022









# Maui by Month 2022 (cont.)



Source: Global Agency Pro as of 01/16/22

#### Maui by Quarter 2022









#### Maui by Quarter 2022 (cont.)



Source: Global Agency Pro as of 01/16/22

# Moloka'i by Month 2022









Bookings

## Moloka'i by Month 2022 (cont.)



Source: Global Agency Pro as of 01/16/22

### Moloka'i by Quarter 2022



#### Moloka'i by Quarter 2022 (cont.)



Source: Global Agency Pro as of 01/16/22

### Lāna'i by Month 2022







Travel Agency Booking Pace for Future Arrivals Korea

Bookings



## Lāna'i by Month 2022 (cont.)



Source: Glob