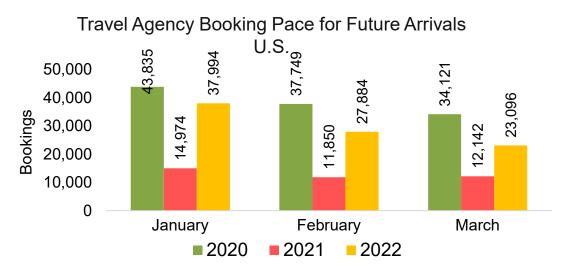

or Future Arrivals, by Quarter





Source: Global Agency Pro as of 01/16/22

#### CANADA

#### Travel Agency Booking Pace for Future Arrivals, by Month



#### Travel Agency Booking Pace for Future Arrivals, by Quarter



#### **KOREA**

#### Travel Agency Booking Pace for Future Arrivals, by Month

#### Travel Agency Booking Pace for Future Arrivals, by Quarter





#### AUSTRALIA

Travel Agency Booking Pace for Future Arrivals, by Month



#### Travel Agency Booking Pace for Future Arrivals, by Quarter



Source: Global Agency Pro as of 01/16/22

# O'ahu by Month 2022









## O'ahu by Month 2022 (cont.)



Source: Global Agency Pro as of 01/16/22

## O'ahu by Quarter 2022









#### O'ahu by Quarter 2022 (cont.)



Source: Global Agency Pro as of 01/16/22

## Maui by Month 2022









# Maui by Month 2022 (cont.)



Source: Global Agency Pro as of 01/16/22

#### Maui by Quarter 2022









#### Maui by Quarter 2022 (cont.)



Source: Global Agency Pro as of 01/16/22

# Moloka'i by Month 2022









Bookings

## Moloka'i by Month 2022 (cont.)



Source: Global Agency Pro as of 01/16/22

### Moloka'i by Quarter 2022



#### Moloka'i by Quarter 2022 (cont.)



Source: Global Agency Pro as of 01/16/22

### Lāna'i by Month 2022







Travel Agency Booking Pace for Future Arrivals Korea

Bookings



## Lāna'i by Month 2022 (cont.)



Source: Global Agency Pro as of 01/16/22

#### Lāna'i by Quarter 2022



#### Lāna'i by Quarter 2022 (cont.)



Source: Global Agency Pro as of 01/16/22

# Kaua'i by Month 2022









## Kaua'i by Month 2022 (cont.)



Source: Glob