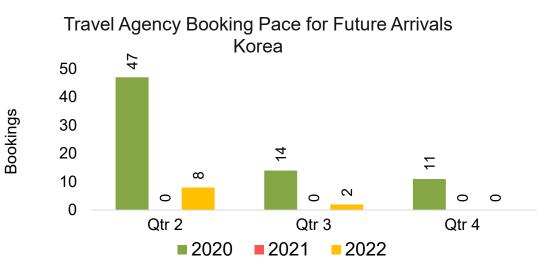

o as of 01/16/22

#### Maui by Quarter 2022









#### Maui by Quarter 2022 (cont.)



Source: Global Agency Pro as of 01/16/22

# Moloka'i by Month 2022









Bookings

## Moloka'i by Month 2022 (cont.)



Source: Global Agency Pro as of 01/16/22

### Moloka'i by Quarter 2022



#### Moloka'i by Quarter 2022 (cont.)



Source: Global Agency Pro as of 01/16/22

### Lāna'i by Month 2022







Travel Agency Booking Pace for Future Arrivals Korea

Bookings



## Lāna'i by Month 2022 (cont.)



Source: Global Agency Pro as of 01/16/22

#### Lāna'i by Quarter 2022



#### Lāna'i by Quarter 2022 (cont.)



Source: Global Agency Pro as of 01/16/22

# Kaua'i by Month 2022









## Kaua'i by Month 2022 (cont.)



Source: Global Agency Pro as of 01/16/22

### Kaua'i by Quarter 2022









#### Kaua'i by Quarter 2022 (cont.)



Source: Global Agency Pro as of 01/16/22

# Hawai'i Island by Month 2022







Travel Agency Booking Pace for Future Arrivals Korea 1,000 769 800 600 371 400 123 108 105 200 76 4 7 0 January February March 2021 2022 2020

Bookings

## Hawai'i Island by Month 2022 (cont.)



Source: Global Agency Pro as of 01/16/22

# Hawai'i Island by Quarter 2022









## Hawai'i Island by Quarter 2022 (cont.)



Source: Global Agency Pro as of 01/16/22