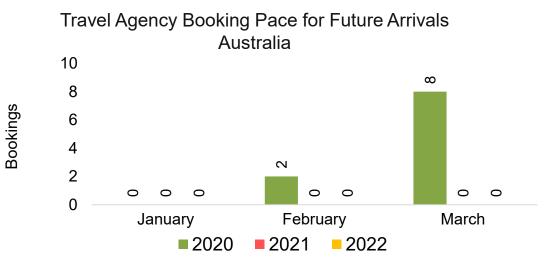

y Month 2022









## O'ahu by Month 2022 (cont.)



Source: Global Agency Pro as of 01/16/22

## O'ahu by Quarter 2022









#### O'ahu by Quarter 2022 (cont.)



Source: Global Agency Pro as of 01/16/22

## Maui by Month 2022









# Maui by Month 2022 (cont.)



Source: Global Agency Pro as of 01/16/22

#### Maui by Quarter 2022









#### Maui by Quarter 2022 (cont.)



Source: Global Agency Pro as of 01/16/22

# Moloka'i by Month 2022









Bookings

## Moloka'i by Month 2022 (cont.)



Source: Global Agency Pro as of 01/16/22

### Moloka'i by Quarter 2022



#### Moloka'i by Quarter 2022 (cont.)



Source: Global Agency Pro as of 01/16/22

### Lāna'i by Month 2022







Travel Agency Booking Pace for Future Arrivals Korea

Bookings



## Lāna'i by Month 2022 (cont.)



Source: Global Agency Pro as of 01/16/22

#### Lāna'i by Quarter 2022



#### Lāna'i by Quarter 2022 (cont.)



Source: Global Agency Pro as of 01/16/22

# Kaua'i by Month 2022









## Kaua'i by Month 2022 (cont.)



Source: Global Agency Pro as of 01/16/22

### Kaua'i by Quarter 2022









#### Kaua'i by Quarter 2022 (cont.)



Source: Global Agency Pro as of 01/16/22

# Hawai'i Island by Month 2022







Travel Agency Booking Pace for Future Arrivals Korea 1,000 769 800 600 371 400 123 108 105 200 76 4 7 0 January February March 2021 2022 2020

Bookings

## Hawai'i Island by Month 2022 (cont.)



Source: Global Agency Pro as of 01/16/22

# Hawai'i Island by Quarter 2022









## Hawai'i Island by Quarter 2022 (cont.)



Source: Global Agency Pro as of 01/16/22