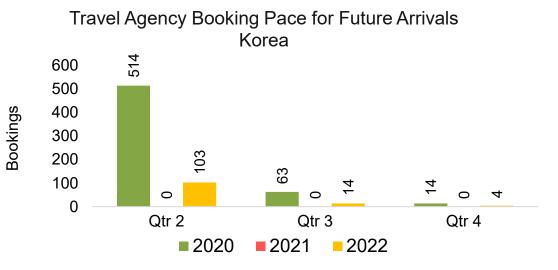

ng Pace for Future Arrivals, by Month



#### Travel Agency Booking Pace for Future Arrivals, by Quarter



#### **KOREA**

#### Travel Agency Booking Pace for Future Arrivals, by Month

#### Travel Agency Booking Pace for Future Arrivals, by Quarter





#### AUSTRALIA

Travel Agency Booking Pace for Future Arrivals, by Month



#### Travel Agency Booking Pace for Future Arrivals, by Quarter



Source: Global Agency Pro as of 01/16/22

# O'ahu by Month 2022









## O'ahu by Month 2022 (cont.)



Source: Global Agency Pro as of 01/16/22

## O'ahu by Quarter 2022









#### O'ahu by Quarter 2022 (cont.)



Source: Global Agency Pro as of 01/16/22

## Maui by Month 2022









# Maui by Month 2022 (cont.)



Source: Global Agency Pro as of 01/16/22

#### Maui by Quarter 2022









#### Maui by Quarter 2022 (cont.)



Source: Global Agency Pro as of 01/16/22

# Moloka'i by Month 2022









Bookings

## Moloka'i by Month 2022 (cont.)



Source: Global Agency Pro as of 01/16/22

### Moloka'i by Quarter 2022



#### Moloka'i by Quarter 2022 (cont.)



Source: Global Agency Pro as of 01/16/22

### Lāna'i by Month 2022







Travel Agency Booking Pace for Future Arrivals Korea

Bookings



## Lāna'i by Month 2022 (cont.)



Source: Global Agency Pro as of 01/16/22

#### Lāna'i by Quarter 2022



#### Lāna'i by Quarter 2022 (cont.)



Source: Global Agency Pro as of 01/16/22

# Kaua'i by Month 2022









## Kaua'i by Month 2022 (cont.)



Source: Global Agency Pro as of 01/16/22

### Kaua'i by Quarter 2022









#### Kaua'i by Quarter 2022 (cont.)



Source: Gl