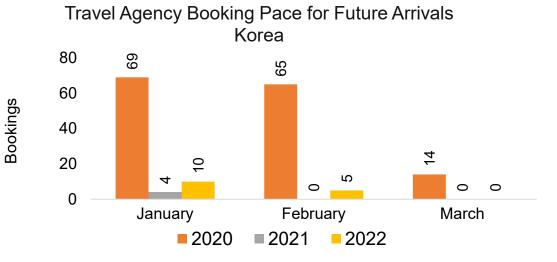

gency Pro as of 01/16/22

## Maui by Month 2022









# Maui by Month 2022 (cont.)



Source: Global Agency Pro as of 01/16/22

#### Maui by Quarter 2022









#### Maui by Quarter 2022 (cont.)



Source: Global Agency Pro as of 01/16/22

# Moloka'i by Month 2022









Bookings

## Moloka'i by Month 2022 (cont.)



Source: Global Agency Pro as of 01/16/22

### Moloka'i by Quarter 2022



#### Moloka'i by Quarter 2022 (cont.)



Source: Global Agency Pro as of 01/16/22

### Lāna'i by Month 2022







Travel Agency Booking Pace for Future Arrivals Korea

Bookings



## Lāna'i by Month 2022 (cont.)



Source: Global Agency Pro as of 01/16/22

#### Lāna'i by Quarter 2022



#### Lāna'i by Quarter 2022 (cont.)



Source: Global Agency Pro as of 01/16/22

# Kaua'i by Month 2022









## Kaua'i by Month 2022 (cont.)



Source: Global Agency Pro as of 01/16/22

### Kaua'i by Quarter 2022









#### Kaua'i by Quarter 2022 (cont.)



Source: Global Agency Pro as of 01/16/22

# Hawai'i Island by Month 2022







Travel Agency Booking Pace for Future Arrivals Korea 1,000 769 800 600 371 400 123 108 105 200 76 4 7 0 January February March 2021 2022 2020

Bookings

## Hawai'i Island by Month 2022 (cont.)



Source: Global Agency Pro as of 01/16/22

# Hawai'i Island by Quarter 2022









## Hawai'i Island by Quarter 2022 (cont.)



Source: Global Agency Pro as of 01/16/22