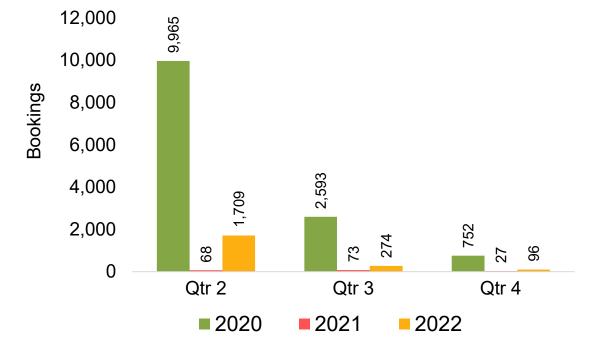

contains the airport at which the ticket started.

#### Travel Agency

- Travel Agency associated with the ticket is doing business (DBA).



1/18/2022



US

#### Travel Agency Booking Pace for Future Arrivals, by Month



#### Travel Agency Booking Pace for Future Arrivals, by Quarter



Source: Global Agency Pro as of 01/16/22



#### Travel Agency Booking Pace for Future Arrivals, by Month

#### Travel Agency Booking Pace for Future Arrivals, by Quarter





Source: Global Agency Pro as of 01/16/22

#### CANADA

#### Travel Agency Booking Pace for Future Arrivals, by Month



#### Travel Agency Booking Pace for Future Arrivals, by Quarter



#### **KOREA**

#### Travel Agency Booking Pace for Future Arrivals, by Month

#### Travel Agency Booking Pace for Future Arrivals, by Quarter





#### AUSTRALIA

Travel Agency Booking Pace for Future Arrivals, by Month



#### Travel Agency Booking Pace for Future Arrivals, by Quarter



Source: Global Agency Pro as of 01/16/22

# O'ahu by Month 2022









## O'ahu by Month 2022 (cont.)



Source: Global Agency Pro as of 01/16/22

## O'ahu by Quarter 2022









#### O'ahu by Quarter 2022 (cont.)



Source: Global Agency Pro as of 01/16/22

## Maui by Month 2022









# Maui by Month 2022 (cont.)



Source: Global Agency Pro as of 01/16/22

#### Maui by Quarter 2022









#### Maui by Quarter 2022 (cont.)



Source: Global Agency Pro as of 01/16/22

# Moloka'i by Month 2022









Bookings

## Moloka'i by Month 2022 (cont.)



Source: Global Agency Pro as of 01/16/22

### Moloka'i by Quarter 2022



#### Moloka'i by Q