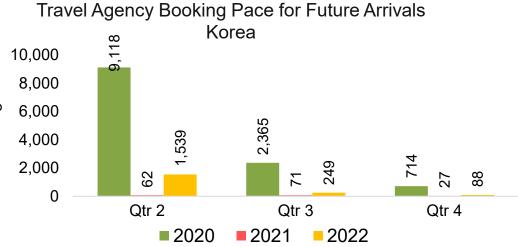

16/22



#### Travel Agency Booking Pace for Future Arrivals, by Month

#### Travel Agency Booking Pace for Future Arrivals, by Quarter





Source: Global Agency Pro as of 01/16/22

#### CANADA

#### Travel Agency Booking Pace for Future Arrivals, by Month



#### Travel Agency Booking Pace for Future Arrivals, by Quarter



#### **KOREA**

#### Travel Agency Booking Pace for Future Arrivals, by Month

#### Travel Agency Booking Pace for Future Arrivals, by Quarter





#### AUSTRALIA

Travel Agency Booking Pace for Future Arrivals, by Month



#### Travel Agency Booking Pace for Future Arrivals, by Quarter



Source: Global Agency Pro as of 01/16/22

# O'ahu by Month 2022









## O'ahu by Month 2022 (cont.)



Source: Global Agency Pro as of 01/16/22

## O'ahu by Quarter 2022









#### O'ahu by Quarter 2022 (cont.)



Source: Global Agency Pro as of 01/16/22

## Maui by Month 2022









# Maui by Month 2022 (cont.)



Source: Global Agency Pro as of 01/16/22

#### Maui by Quarter 2022









#### Maui by Quarter 2022 (cont.)



Source: Global Agency Pro as of 01/16/22

# Moloka'i by Month 2022









Bookings

## Moloka'i by Month 2022 (cont.)



Source: Global Agency Pro as of 01/16/22

### Moloka'i by Quarter 2022



#### Moloka'i by Quarter 2022 (cont.)



Source: Global Agency Pro as of 01/16/22

### Lāna'i by Month 2022







Travel Agency Booking Pace for Future Arrivals Korea

Bookings



## Lāna'i by Month 2022 (cont.)



Source: Global Agency Pro as of 01/16/22

#### Lāna'i by Quarter 2022



#### Lāna'i by Quarter 2022 (cont.)



Source: Global A