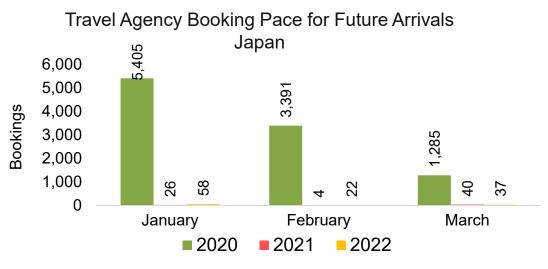

of 01/16/22

# Moloka'i by Month 2022









Bookings

## Moloka'i by Month 2022 (cont.)



Source: Global Agency Pro as of 01/16/22

### Moloka'i by Quarter 2022



#### Moloka'i by Quarter 2022 (cont.)



Source: Global Agency Pro as of 01/16/22

### Lāna'i by Month 2022







Travel Agency Booking Pace for Future Arrivals Korea

Bookings



## Lāna'i by Month 2022 (cont.)



Source: Global Agency Pro as of 01/16/22

#### Lāna'i by Quarter 2022



#### Lāna'i by Quarter 2022 (cont.)



Source: Global Agency Pro as of 01/16/22

# Kaua'i by Month 2022









## Kaua'i by Month 2022 (cont.)



Source: Global Agency Pro as of 01/16/22

### Kaua'i by Quarter 2022









#### Kaua'i by Quarter 2022 (cont.)



Source: Global Agency Pro as of 01/16/22

# Hawai'i Island by Month 2022







Travel Agency Booking Pace for Future Arrivals Korea 1,000 769 800 600 371 400 123 108 105 200 76 4 7 0 January February March 2021 2022 2020

Bookings

## Hawai'i Island by Month 2022 (cont.)



Source: Global Agency Pro as of 01/16/22

# Hawai'i Island by Quarter 2022









## Hawai'i Island by Quarter 2022 (cont.)



Source: Global Agency Pro as of 01/16/22