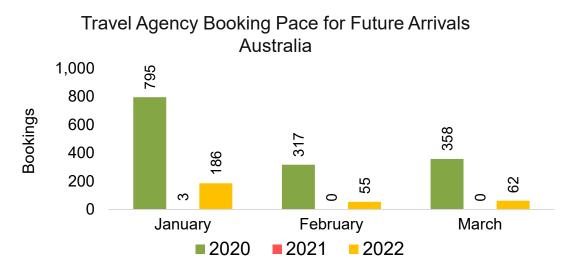

#### AUSTRALIA

Travel Agency Booking Pace for Future Arrivals, by Month

#### Travel Agency Booking Pace for Future Arrivals, by Quarter

Source: Global Agency Pro as of 01/16/22