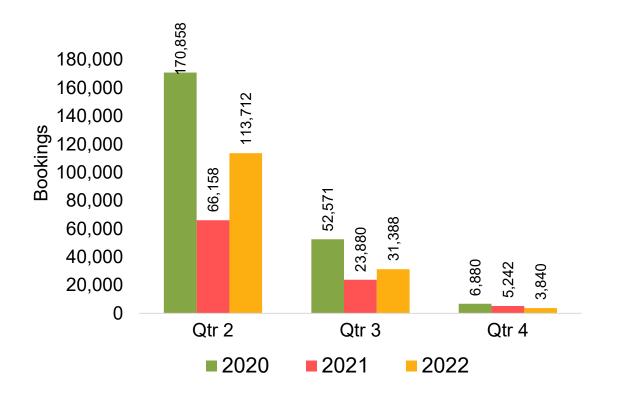

#### Travel Agency Booking Pace for Future Arrivals, by Month

#### Travel Agency Booking Pace for Future Arrivals, by Quarter

Source: Global Agency Pro as of 01/16/22