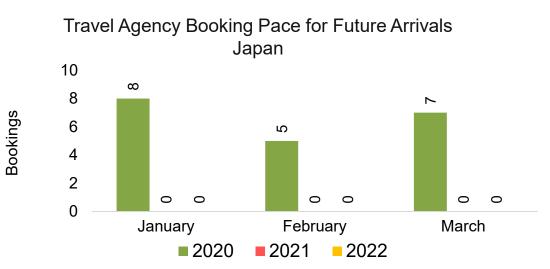

#### Travel Agency Booking Pace for Future Arrivals, by Month

#### Travel Agency Booking Pace for Future Arrivals, by Quarter