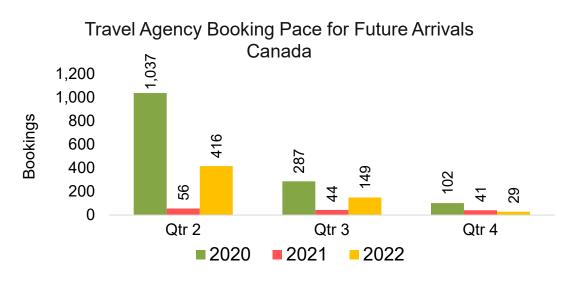

#### CANADA

#### Travel Agency Booking Pace for Future Arrivals, by Month

#### Travel Agency Booking Pace for Future Arrivals, by Quarter