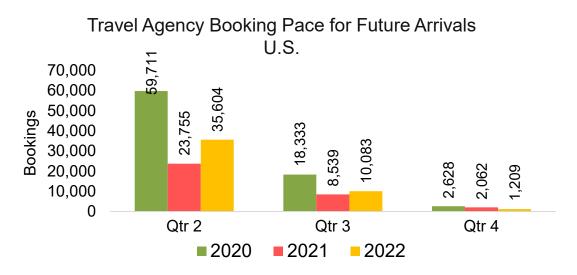

#### Travel Agency Booking Pace for Future Arrivals, by Month

#### Travel Agency Booking Pace for Future Arrivals, by Quarter

Source: Global Agency Pro as of 01/16/22