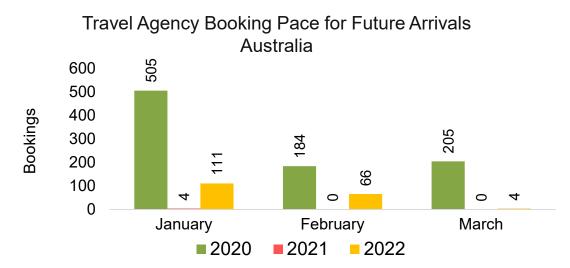

2 (cont.)



Source: Global Agency Pro as of 01/16/22

### Lāna'i by Month 2022







Travel Agency Booking Pace for Future Arrivals Korea

Bookings



## Lāna'i by Month 2022 (cont.)



Source: Global Agency Pro as of 01/16/22

#### Lāna'i by Quarter 2022



#### Lāna'i by Quarter 2022 (cont.)



Source: Global Agency Pro as of 01/16/22

# Kaua'i by Month 2022









## Kaua'i by Month 2022 (cont.)



Source: Global Agency Pro as of 01/16/22

### Kaua'i by Quarter 2022









#### Kaua'i by Quarter 2022 (cont.)



Source: Global Agency Pro as of 01/16/22

# Hawai'i Island by Month 2022







Travel Agency Booking Pace for Future Arrivals Korea 1,000 769 800 600 371 400 123 108 105 200 76 4 7 0 January February March 2021 2022 2020

Bookings

## Hawai'i Island by Month 2022 (cont.)



Source: Global Agency Pro as of 01/16/22

# Hawai'i Island by Quarter 2022









## Hawai'i Island by Quarter 2022 (cont.)



Source: Global Agency Pro as of 01/16/22