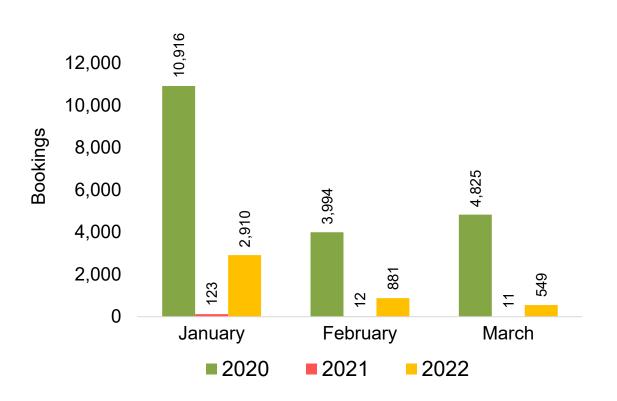

vel Agency associated with the ticket is doing business (DBA).



1/18/2022



US

#### Travel Agency Booking Pace for Future Arrivals, by Month



#### Travel Agency Booking Pace for Future Arrivals, by Quarter



Source: Global Agency Pro as of 01/16/22



#### Travel Agency Booking Pace for Future Arrivals, by Month

#### Travel Agency Booking Pace for Future Arrivals, by Quarter





Source: Global Agency Pro as of 01/16/22

#### CANADA

#### Travel Agency Booking Pace for Future Arrivals, by Month



#### Travel Agency Booking Pace for Future Arrivals, by Quarter



#### **KOREA**

#### Travel Agency Booking Pace for Future Arrivals, by Month

#### Travel Agency Booking Pace for Future Arrivals, by Quarter





#### AUSTRALIA

Travel Agency Booking Pace for Future Arrivals, by Month



#### Travel Agency Booking Pace for Future Arrivals, by Quarter



Source: Global Agency Pro as of 01/16/22

# O'ahu by Month 2022









## O'ahu by Month 2022 (cont.)



Source: Global Agency Pro as of 01/16/22

## O'ahu by Quarter 2022









#### O'ahu by Quarter 2022 (cont.)



Source: Global Agency Pro as of 01/16/22

## Maui by Month 2022









# Maui by Month 2022 (cont.)



Source: Global Agency Pro as of 01/16/22

#### Maui by Quarter 2022









#### Maui by Quarter 2022 (cont.)



Source: Global Agency Pro as of 01/16/22

# Moloka'i by Month 2022









Bookings

## Moloka'i by Month 2022 (cont.)



Source: Global Agency Pro as of 01/16/22

### Moloka'i by Quarter 2022



#### Moloka'i by Quarter 2022 (cont.)



Source: Global Agency Pro as of 01/16/22

### Lāna'i