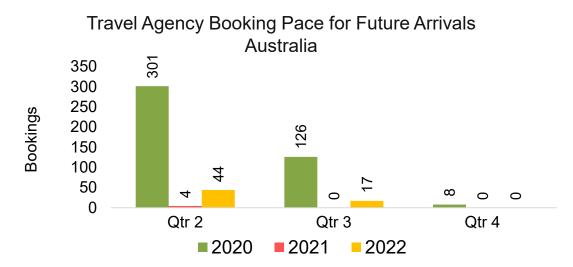

#### AUSTRALIA

Travel Agency Booking Pace for Future Arrivals, by Month

#### Travel Agency Booking Pace for Future Arrivals, by Quarter

Source: Global Agency Pro as of 01/16/22