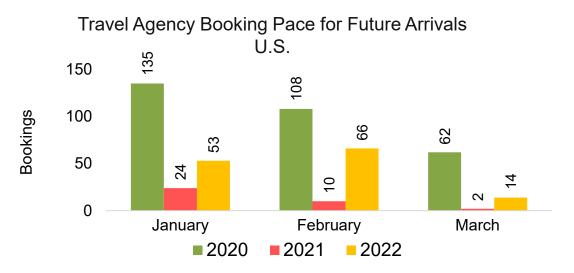

#### Travel Agency Booking Pace for Future Arrivals, by Month

#### Travel Agency Booking Pace for Future Arrivals, by Quarter

Source: Global Agency Pro as of 01/16/22