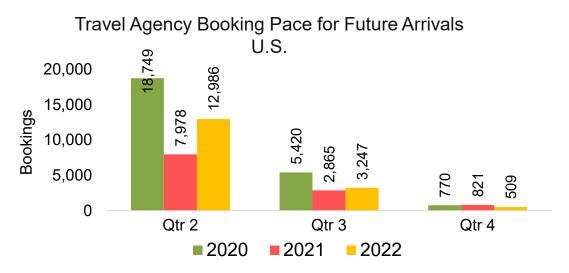

#### Travel Agency Booking Pace for Future Arrivals, by Quarter

Source: Global Agency Pro as of 01/16/22