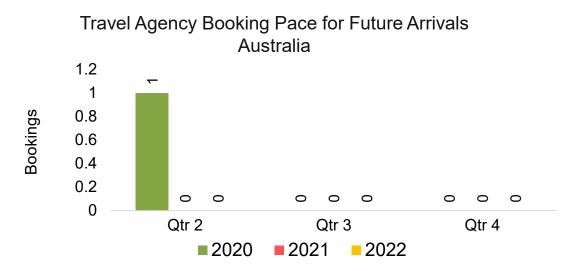

#### AUSTRALIA

Travel Agency Booking Pace for Future Arrivals, by Month

#### Travel Agency Booking Pace for Future Arrivals, by Quarter

Source: Global Agency Pro as of 01/16/22