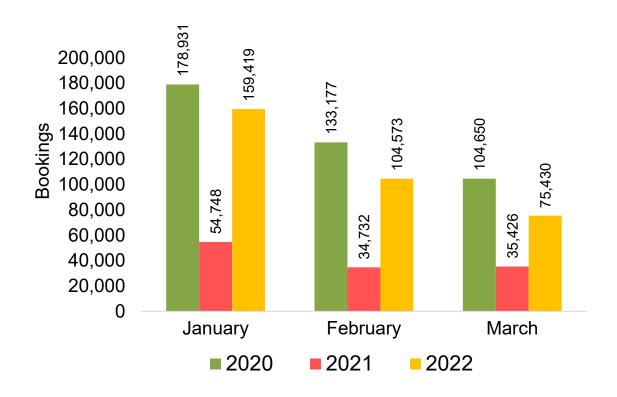

#### Travel Agency Booking Pace for Future Arrivals, by Month

#### Travel Agency Booking Pace for Future Arrivals, by Quarter

Source: Global Agency Pro as of 01/16/22