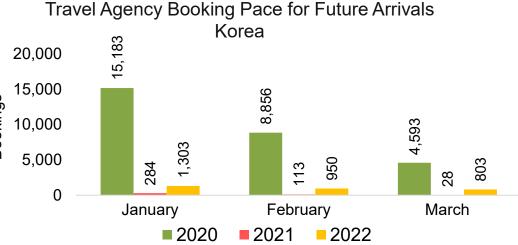

onth



#### Travel Agency Booking Pace for Future Arrivals, by Quarter



Source: Global Agency Pro as of 01/16/22



#### Travel Agency Booking Pace for Future Arrivals, by Month

#### Travel Agency Booking Pace for Future Arrivals, by Quarter





Source: Global Agency Pro as of 01/16/22

#### CANADA

#### Travel Agency Booking Pace for Future Arrivals, by Month



#### Travel Agency Booking Pace for Future Arrivals, by Quarter



#### **KOREA**

#### Travel Agency Booking Pace for Future Arrivals, by Month

#### Travel Agency Booking Pace for Future Arrivals, by Quarter





#### AUSTRALIA

Travel Agency Booking Pace for Future Arrivals, by Month



#### Travel Agency Booking Pace for Future Arrivals, by Quarter



Source: Global Agency Pro as of 01/16/22

# O'ahu by Month 2022









## O'ahu by Month 2022 (cont.)



Source: Global Agency Pro as of 01/16/22

## O'ahu by Quarter 2022









#### O'ahu by Quarter 2022 (cont.)



Source: Global Agency Pro as of 01/16/22

## Maui by Month 2022









# Maui by Month 2022 (cont.)



Source: Global Agency Pro as of 01/16/22

#### Maui by Quarter 2022









#### Maui by Quarter 2022 (cont.)



Source: Global Agency Pro as of 01/16/22

# Moloka'i by Month 2022









Bookings

## Moloka'i by Month 2022 (cont.)



Source: Global Agency Pro as of 01/16/22

### Moloka'i by Quarter 2022



#### Moloka'i by Quarter 2022 (cont.)



Source: Global Agency Pro as of 01/16/22

### Lāna'i by Month 2022







Travel Agency Booking Pace for Future Arrivals Korea

Bookings



## Lāna'i by Month 2022 (cont.)



Source: Global Age