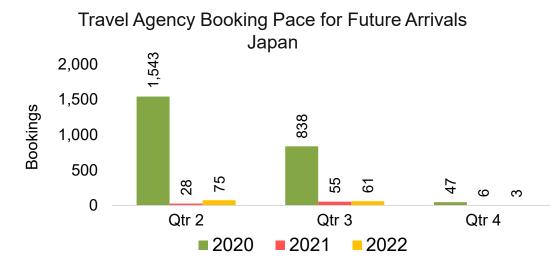

#### Travel Agency Booking Pace for Future Arrivals, by Quarter

Source: Global Agency Pro as of 01/16/22