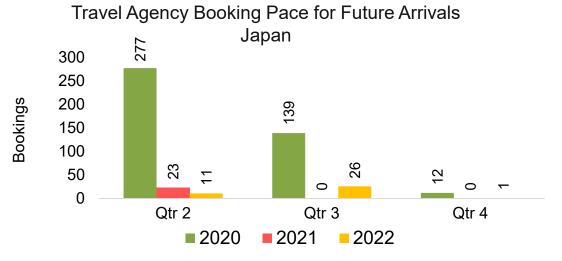

#### **KOREA**

#### Travel Agency Booking Pace for Future Arrivals, by Month

#### Travel Agency Booking Pace for Future Arrivals, by Quarter