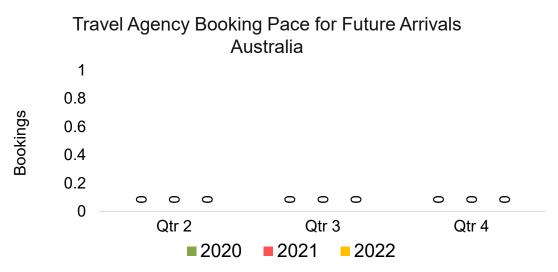

#### Travel Agency Booking Pace for Future Arrivals, by Quarter

Source: Global Agency Pro as of 01/16/22