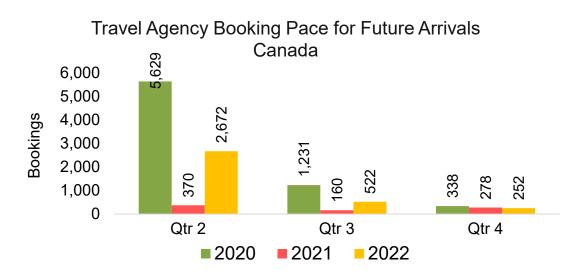

#### CANADA

#### Travel Agency Booking Pace for Future Arrivals, by Month

#### Travel Agency Booking Pace for Future Arrivals, by Quarter