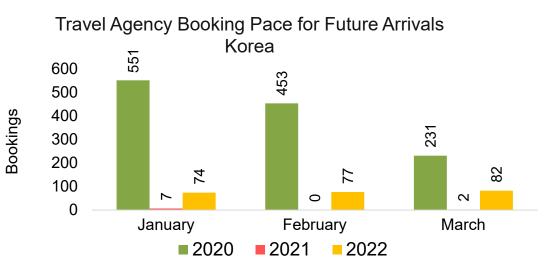

ure Arrivals, by Quarter





Source: Global Agency Pro as of 01/16/22

#### CANADA

#### Travel Agency Booking Pace for Future Arrivals, by Month



#### Travel Agency Booking Pace for Future Arrivals, by Quarter



#### **KOREA**

#### Travel Agency Booking Pace for Future Arrivals, by Month

#### Travel Agency Booking Pace for Future Arrivals, by Quarter





#### AUSTRALIA

Travel Agency Booking Pace for Future Arrivals, by Month



#### Travel Agency Booking Pace for Future Arrivals, by Quarter



Source: Global Agency Pro as of 01/16/22

# O'ahu by Month 2022









## O'ahu by Month 2022 (cont.)



Source: Global Agency Pro as of 01/16/22

## O'ahu by Quarter 2022









#### O'ahu by Quarter 2022 (cont.)



Source: Global Agency Pro as of 01/16/22

## Maui by Month 2022









# Maui by Month 2022 (cont.)



Source: Global Agency Pro as of 01/16/22

#### Maui by Quarter 2022









#### Maui by Quarter 2022 (cont.)



Source: Global Agency Pro as of 01/16/22

# Moloka'i by Month 2022









Bookings

## Moloka'i by Month 2022 (cont.)



Source: Global Agency Pro as of 01/16/22

### Moloka'i by Quarter 2022



#### Moloka'i by Quarter 2022 (cont.)



Source: Global Agency Pro as of 01/16/22

### Lāna'i by Month 2022







Travel Agency Booking Pace for Future Arrivals Korea

Bookings



## Lāna'i by Month 2022 (cont.)



Source: Global Agency Pro as of 01/16/22

#### Lāna'i by Quarter 2022



#### Lāna'i by Quarter 2022 (cont.)



Source: Global Agency Pro as of 01/16/22

# Kaua'i by Month 2022









## Kaua'i by Month 2022 (cont.)



Source: Global Age