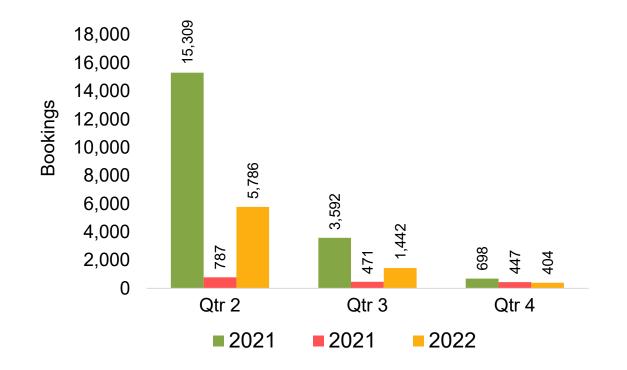

#### Travel Agency Booking Pace for Future Arrivals, by Quarter

Source: Global Agency Pro as of 01/16/22