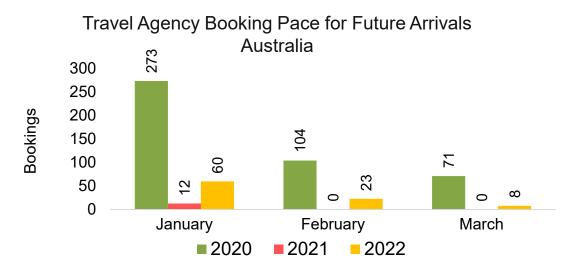

#### AUSTRALIA

Travel Agency Booking Pace for Future Arrivals, by Month

#### Travel Agency Booking Pace for Future Arrivals, by Quarter

Source: Global Agency Pro as of 01/16/22