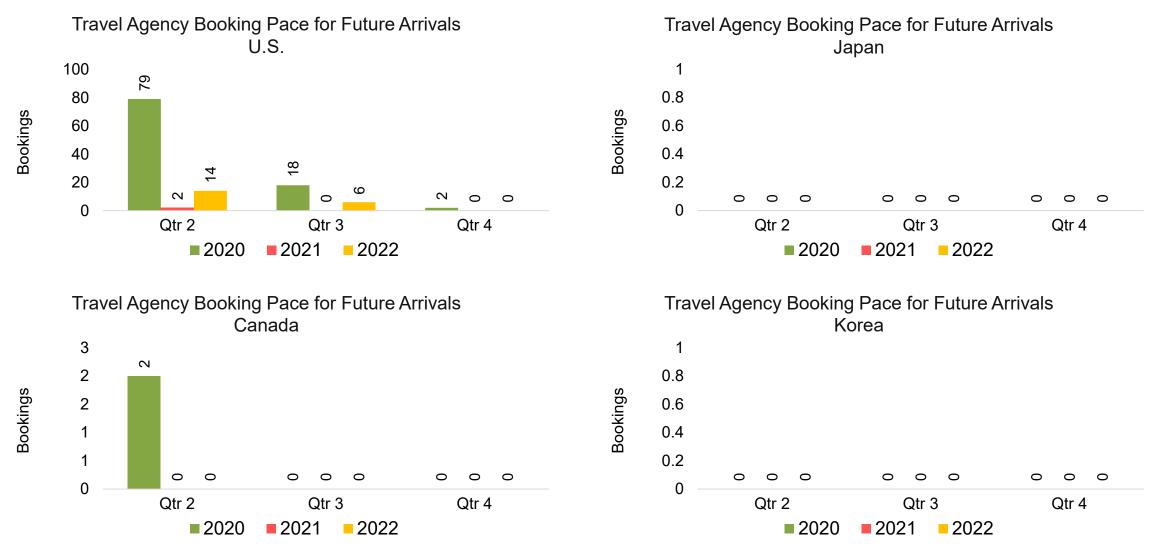

#### Travel Agency Booking Pace for Future Arrivals, by Quarter

Source: Global Agency Pro as of 01/16/22

#### Travel Agency Booking Pace for Future Arrivals, by Quarter