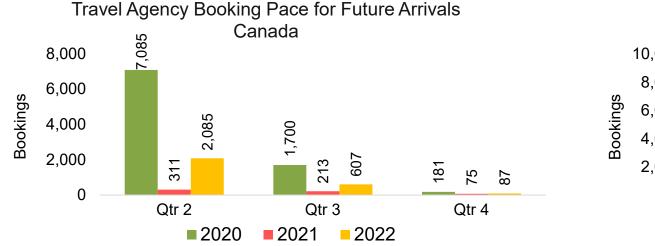

1/16/22



#### Travel Agency Booking Pace for Future Arrivals, by Month

#### Travel Agency Booking Pace for Future Arrivals, by Quarter





Source: Global Agency Pro as of 01/16/22

#### CANADA

#### Travel Agency Booking Pace for Future Arrivals, by Month



#### Travel Agency Booking Pace for Future Arrivals, by Quarter



#### **KOREA**

#### Travel Agency Booking Pace for Future Arrivals, by Month

#### Travel Agency Booking Pace for Future Arrivals, by Quarter





#### AUSTRALIA

Travel Agency Booking Pace for Future Arrivals, by Month



#### Travel Agency Booking Pace for Future Arrivals, by Quarter



Source: Global Agency Pro as of 01/16/22

# O'ahu by Month 2022









## O'ahu by Month 2022 (cont.)



Source: Global Agency Pro as of 01/16/22

## O'ahu by Quarter 2022









#### O'ahu by Quarter 2022 (cont.)



Source: Global Agency Pro as of 01/16/22

## Maui by Month 2022









# Maui by Month 2022 (cont.)



Source: Global Agency Pro as of 01/16/22

#### Maui by Quarter 2022









#### Maui by Quarter 2022 (cont.)



Source: Global Agency Pro as of 01/16/22

# Moloka'i by Month 2022









Bookings

## Moloka'i by Month 2022 (cont.)



Source: Global Agency Pro as of 01/16/22

### Moloka'i by Quarter 2022



#### Moloka'i by Quarter 2022 (cont.)



Source: Global Agency Pro as of 01/16/22

### Lāna'i by Month 2022







Travel Agency Booking Pace for Future Arrivals Korea

Bookings



## Lāna'i by Month 2022 (cont.)



Source: Global Agency Pro as of 01/16/22

#### Lāna'i by Quarter 2022



#### Lāna'i by Quarter 2022 (cont.)



Source: Global