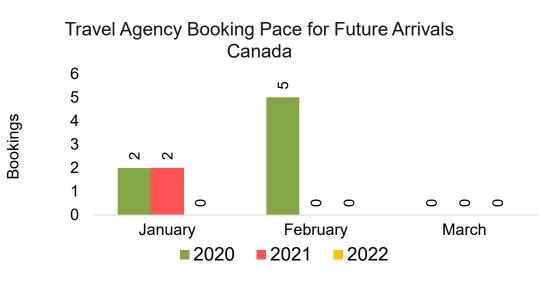

#### CANADA

#### Travel Agency Booking Pace for Future Arrivals, by Month

#### Travel Agency Booking Pace for Future Arrivals, by Quarter