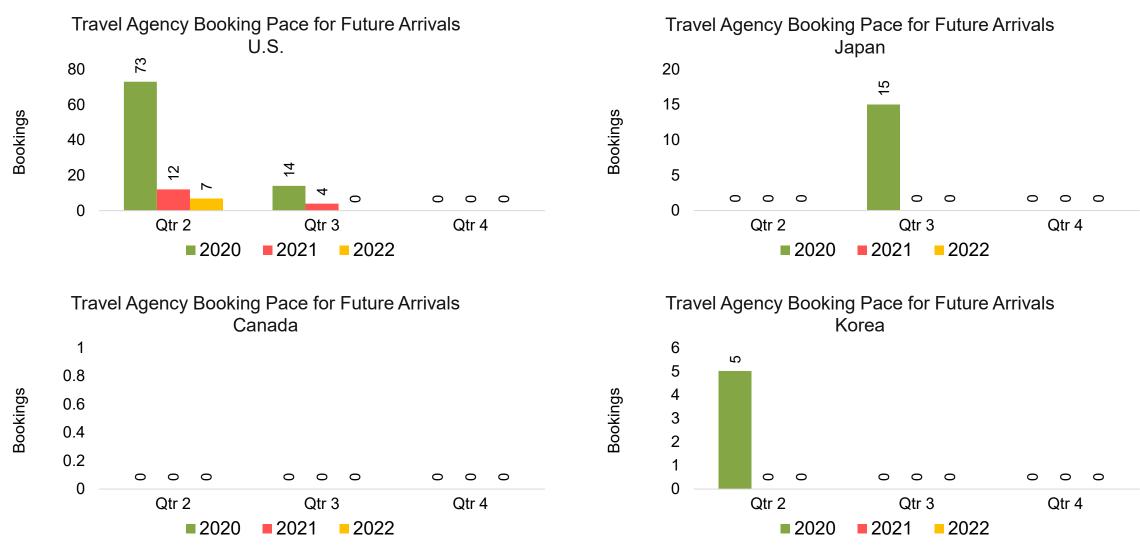

#### Travel Agency

- Travel Agency associated with the ticket is doing business (DBA).

1/18/2022

US

#### Travel Agency Booking Pace for Future Arrivals, by Month

#### Travel Agency Booking Pace for Future Arrivals, by Quarter

Source: Global Agency Pro as of 01/16/22

#### CANADA

#### Travel Agency Booking Pace for Future Arrivals, by Quarter

#### **KOREA**