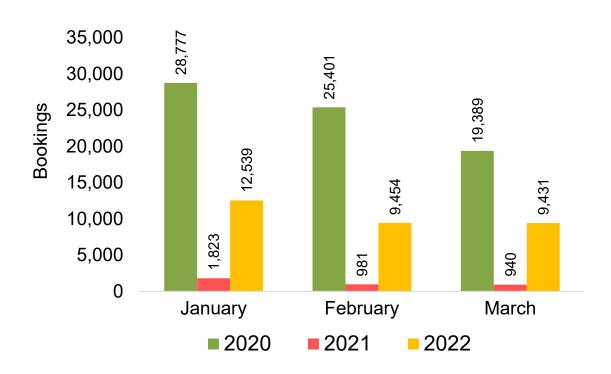

The date on which the ticket was purchased by the passenger. Also known as the Sales Date.

#### Travel Date

- The date on which travel is expected to take place.

#### Point of Origin Country

- The country which contains the airport at which the ticket started.

#### Travel Agency

- Travel Agency associated with the ticket is doing business (DBA).



1/18/2022



US

#### Travel Agency Booking Pace for Future Arrivals, by Month



#### Travel Agency Booking Pace for Future Arrivals, by Quarter



Source: Global Agency Pro as of 01/16/22



#### Travel Agency Booking Pace for Future Arrivals, by Month

#### Travel Agency Booking Pace for Future Arrivals, by Quarter





Source: Global Agency Pro as of 01/16/22

#### CANADA

#### Travel Agency Booking Pace for Future Arrivals, by Month



#### Travel Agency Booking Pace for Future Arrivals, by Quarter



#### **KOREA**

#### Travel Agency Booking Pace for Future Arrivals, by Month

#### Travel Agency Booking Pace for Future Arrivals, by Quarter





#### AUSTRALIA

Travel Agency Booking Pace for Future Arrivals, by Month



#### Travel Agency Booking Pace for Future Arrivals, by Quarter



Source: Global Agency Pro as of 01/16/22

# O'ahu by Month 2022









## O'ahu by Month 2022 (cont.)



Source: Global Agency Pro as of 01/16/22

## O'ahu by Quarter 2022









#### O'ahu by Quarter 2022 (cont.)



Source: Global Agency Pro as of 01/16/22

## Maui by Month 2022









# Maui by Month 2022 (cont.)



Source: Global Agency Pro as of 01/16/22

#### Maui by Quarter 2022









#### Maui by Quarter 2022 (cont.)