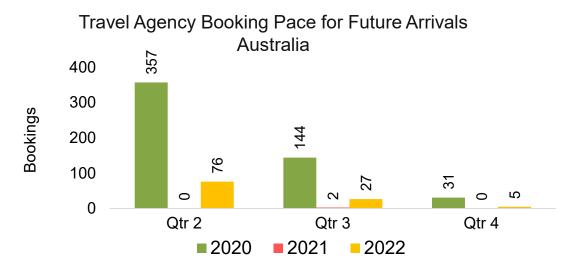

#### AUSTRALIA

Travel Agency Booking Pace for Future Arrivals, by Month

#### Travel Agency Booking Pace for Future Arrivals, by Quarter

Source: Global Agency Pro as of 01/16/22