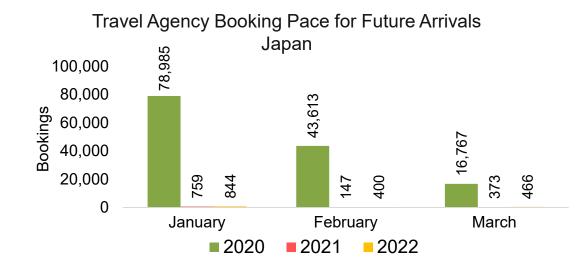

by Month



#### Travel Agency Booking Pace for Future Arrivals, by Quarter



Source: Global Agency Pro as of 01/16/22



#### Travel Agency Booking Pace for Future Arrivals, by Month

#### Travel Agency Booking Pace for Future Arrivals, by Quarter





Source: Global Agency Pro as of 01/16/22

#### CANADA

#### Travel Agency Booking Pace for Future Arrivals, by Month



#### Travel Agency Booking Pace for Future Arrivals, by Quarter



#### **KOREA**

#### Travel Agency Booking Pace for Future Arrivals, by Month

#### Travel Agency Booking Pace for Future Arrivals, by Quarter





#### AUSTRALIA

Travel Agency Booking Pace for Future Arrivals, by Month



#### Travel Agency Booking Pace for Future Arrivals, by Quarter



Source: Global Agency Pro as of 01/16/22

# O'ahu by Month 2022









## O'ahu by Month 2022 (cont.)



Source: Global Agency Pro as of 01/16/22

## O'ahu by Quarter 2022









#### O'ahu by Quarter 2022 (cont.)



Source: Global Agency Pro as of 01/16/22

## Maui by Month 2022









# Maui by Month 2022 (cont.)



Source: Global Agency Pro as of 01/16/22

#### Maui by Quarter 2022









#### Maui by Quarter 2022 (cont.)



Source: Global Agency Pro as of 01/16/22

# Moloka'i by Month 2022









Bookings

## Moloka'i by Month 2022 (cont.)



Source: Global Agency Pro as of 01/16/22

### Moloka'i by Quarter 2022



#### Moloka'i by Quarter 2022 (cont.)



Source: Global Agency Pro as of 01/16/22

### Lāna'i by Month 2022







Travel Agency Booking Pace for Future Arrivals Korea

Bookings



## Lāna'i by Month 2022 (cont.)



Source: Global