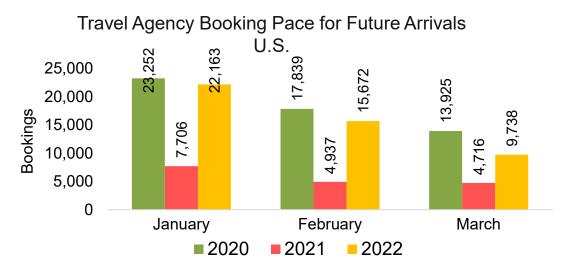

#### Travel Agency Booking Pace for Future Arrivals, by Month

#### Travel Agency Booking Pace for Future Arrivals, by Quarter

Source: Global Agency Pro as of 01/16/22