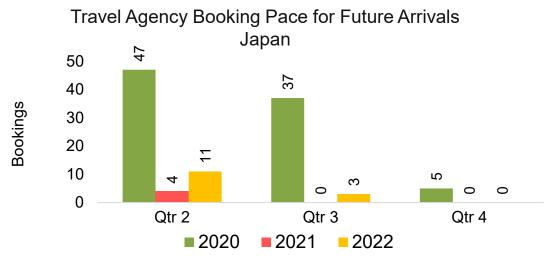

#### Travel Agency Booking Pace for Future Arrivals, by Month

#### Travel Agency Booking Pace for Future Arrivals, by Quarter