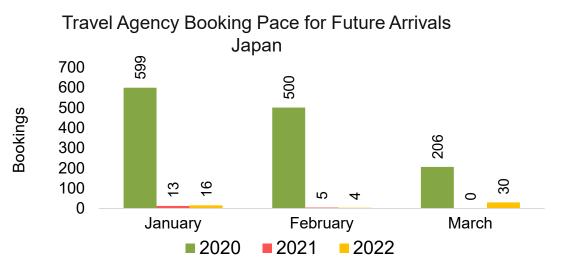

uture Arrivals, by Quarter





Source: Global Agency Pro as of 01/16/22

#### CANADA

#### Travel Agency Booking Pace for Future Arrivals, by Month



#### Travel Agency Booking Pace for Future Arrivals, by Quarter



#### **KOREA**

#### Travel Agency Booking Pace for Future Arrivals, by Month

#### Travel Agency Booking Pace for Future Arrivals, by Quarter





#### AUSTRALIA

Travel Agency Booking Pace for Future Arrivals, by Month



#### Travel Agency Booking Pace for Future Arrivals, by Quarter



Source: Global Agency Pro as of 01/16/22

# O'ahu by Month 2022









## O'ahu by Month 2022 (cont.)



Source: Global Agency Pro as of 01/16/22

## O'ahu by Quarter 2022









#### O'ahu by Quarter 2022 (cont.)



Source: Global Agency Pro as of 01/16/22

## Maui by Month 2022









# Maui by Month 2022 (cont.)



Source: Global Agency Pro as of 01/16/22

#### Maui by Quarter 2022









#### Maui by Quarter 2022 (cont.)



Source: Global Agency Pro as of 01/16/22

# Moloka'i by Month 2022









Bookings

## Moloka'i by Month 2022 (cont.)



Source: Global Agency Pro as of 01/16/22

### Moloka'i by Quarter 2022



#### Moloka'i by Quarter 2022 (cont.)



Source: Global Agency Pro as of 01/16/22

### Lāna'i by Month 2022







Travel Agency Booking Pace for Future Arrivals Korea

Bookings



## Lāna'i by Month 2022 (cont.)



Source: Global Agency Pro as of 01/16/22

#### Lāna'i by Quarter 2022



#### Lāna'i by Quarter 2022 (cont.)



Source: Global Agency Pro as of 01/16/22

# Kaua'i by Month 2022









## Kaua'i by Month 2022 (cont.)



Source: Global A