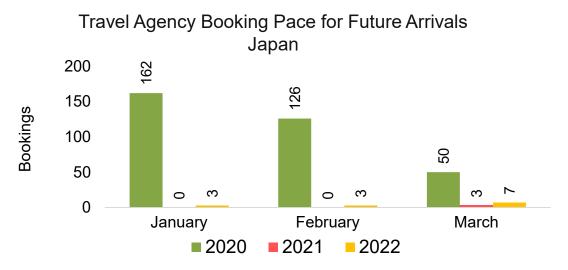

Agency Pro as of 01/16/22

## Maui by Month 2022









# Maui by Month 2022 (cont.)



Source: Global Agency Pro as of 01/16/22

#### Maui by Quarter 2022









#### Maui by Quarter 2022 (cont.)



Source: Global Agency Pro as of 01/16/22

# Moloka'i by Month 2022









Bookings

## Moloka'i by Month 2022 (cont.)



Source: Global Agency Pro as of 01/16/22

### Moloka'i by Quarter 2022



#### Moloka'i by Quarter 2022 (cont.)



Source: Global Agency Pro as of 01/16/22

### Lāna'i by Month 2022







Travel Agency Booking Pace for Future Arrivals Korea

Bookings



## Lāna'i by Month 2022 (cont.)



Source: Global Agency Pro as of 01/16/22

#### Lāna'i by Quarter 2022



#### Lāna'i by Quarter 2022 (cont.)



Source: Global Agency Pro as of 01/16/22

# Kaua'i by Month 2022









## Kaua'i by Month 2022 (cont.)



Source: Global Agency Pro as of 01/16/22

### Kaua'i by Quarter 2022









#### Kaua'i by Quarter 2022 (cont.)



Source: Global Agency Pro as of 01/16/22

# Hawai'i Island by Month 2022







Travel Agency Booking Pace for Future Arrivals Korea 1,000 769 800 600 371 400 123 108 105 200 76 4 7 0 January February March 2021 2022 2020

Bookings

## Hawai'i Island by Month 2022 (cont.)



Source: Global Agency Pro as of 01/16/22

# Hawai'i Island by Quarter 2022









## Hawai'i Island by Quarter 2022 (cont.)



Source: Global Agency Pro as of 01/16/22