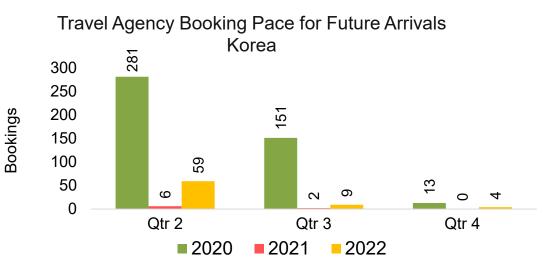

Travel Agency Booking Pace for Future Arrivals Korea

Bookings



## Lāna'i by Month 2022 (cont.)



Source: Global Agency Pro as of 01/16/22

#### Lāna'i by Quarter 2022



#### Lāna'i by Quarter 2022 (cont.)



Source: Global Agency Pro as of 01/16/22

# Kaua'i by Month 2022









## Kaua'i by Month 2022 (cont.)



Source: Global Agency Pro as of 01/16/22

### Kaua'i by Quarter 2022









#### Kaua'i by Quarter 2022 (cont.)



Source: Global Agency Pro as of 01/16/22

# Hawai'i Island by Month 2022







Travel Agency Booking Pace for Future Arrivals Korea 1,000 769 800 600 371 400 123 108 105 200 76 4 7 0 January February March 2021 2022 2020

Bookings

## Hawai'i Island by Month 2022 (cont.)



Source: Global Agency Pro as of 01/16/22

# Hawai'i Island by Quarter 2022









## Hawai'i Island by Quarter 2022 (cont.)



Source: Global Agency Pro as of 01/16/22