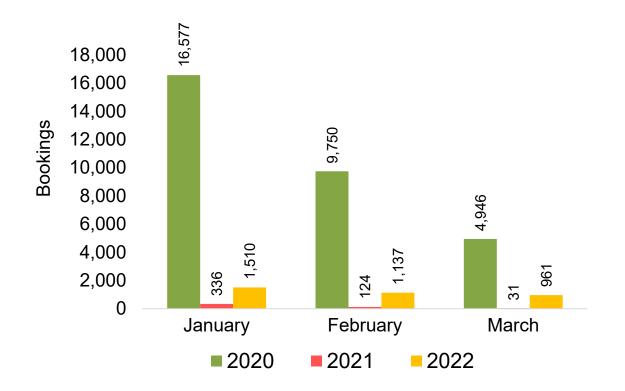

h contains the airport at which the ticket started.

#### Travel Agency

- Travel Agency associated with the ticket is doing business (DBA).



1/18/2022



US

#### Travel Agency Booking Pace for Future Arrivals, by Month



#### Travel Agency Booking Pace for Future Arrivals, by Quarter



Source: Global Agency Pro as of 01/16/22



#### Travel Agency Booking Pace for Future Arrivals, by Month

#### Travel Agency Booking Pace for Future Arrivals, by Quarter





Source: Global Agency Pro as of 01/16/22

#### CANADA

#### Travel Agency Booking Pace for Future Arrivals, by Month



#### Travel Agency Booking Pace for Future Arrivals, by Quarter



#### **KOREA**

#### Travel Agency Booking Pace for Future Arrivals, by Month

#### Travel Agency Booking Pace for Future Arrivals, by Quarter





#### AUSTRALIA

Travel Agency Booking Pace for Future Arrivals, by Month



#### Travel Agency Booking Pace for Future Arrivals, by Quarter



Source: Global Agency Pro as of 01/16/22

# O'ahu by Month 2022









## O'ahu by Month 2022 (cont.)



Source: Global Agency Pro as of 01/16/22

## O'ahu by Quarter 2022









#### O'ahu by Quarter 2022 (cont.)



Source: Global Agency Pro as of 01/16/22

## Maui by Month 2022









# Maui by Month 2022 (cont.)



Source: Global Agency Pro as of 01/16/22

#### Maui by Quarter 2022









#### Maui by Quarter 2022 (cont.)



Source: Global Agency Pro as of 01/16/22

# Moloka'i by Month 2022









Bookings

## Moloka'i by Month 2022 (cont.)



Source: Global Agency Pro as of 01/16/22

### Moloka'i by Quarter 2022



#### Moloka'i by