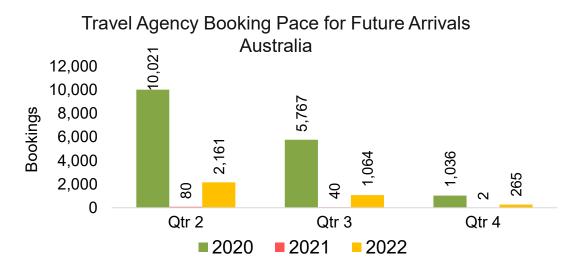

#### AUSTRALIA

Travel Agency Booking Pace for Future Arrivals, by Month

#### Travel Agency Booking Pace for Future Arrivals, by Quarter

Source: Global Agency Pro as of 01/16/22