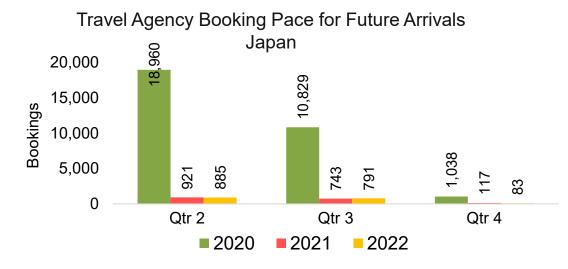

01/16/22



#### Travel Agency Booking Pace for Future Arrivals, by Month

#### Travel Agency Booking Pace for Future Arrivals, by Quarter





Source: Global Agency Pro as of 01/16/22

#### CANADA

#### Travel Agency Booking Pace for Future Arrivals, by Month



#### Travel Agency Booking Pace for Future Arrivals, by Quarter



#### **KOREA**

#### Travel Agency Booking Pace for Future Arrivals, by Month

#### Travel Agency Booking Pace for Future Arrivals, by Quarter





#### AUSTRALIA

Travel Agency Booking Pace for Future Arrivals, by Month



#### Travel Agency Booking Pace for Future Arrivals, by Quarter



Source: Global Agency Pro as of 01/16/22

# O'ahu by Month 2022









## O'ahu by Month 2022 (cont.)



Source: Global Agency Pro as of 01/16/22

## O'ahu by Quarter 2022









#### O'ahu by Quarter 2022 (cont.)



Source: Global Agency Pro as of 01/16/22

## Maui by Month 2022









# Maui by Month 2022 (cont.)



Source: Global Agency Pro as of 01/16/22

#### Maui by Quarter 2022









#### Maui by Quarter 2022 (cont.)



Source: Global Agency Pro as of 01/16/22

# Moloka'i by Month 2022









Bookings

## Moloka'i by Month 2022 (cont.)



Source: Global Agency Pro as of 01/16/22

### Moloka'i by Quarter 2022



#### Moloka'i by Quarter 2022 (cont.)



Source: Global Agency Pro as of 01/16/22

### Lāna'i by Month 2022







Travel Agency Booking Pace for Future Arrivals Korea

Bookings



## Lāna'i by Month 2022 (cont.)



Source: Global Agency Pro as of 01/16/22

#### Lāna'i by Quarter 2022



#### Lāna'i by Quarter 2022 (cont.)



Source: Glob