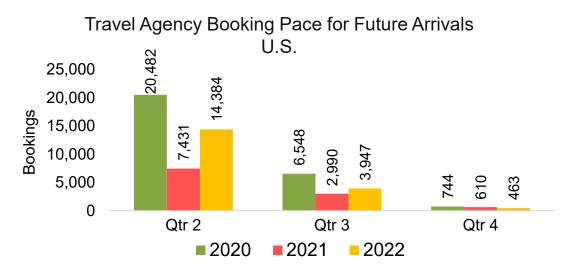

#### Travel Agency

- Travel Agency associated with the ticket is doing business (DBA).

1/18/2022

US

#### Travel Agency Booking Pace for Future Arrivals, by Month

#### Travel Agency Booking Pace for Future Arrivals, by Quarter

Source: Global Agency Pro as of 01/16/22