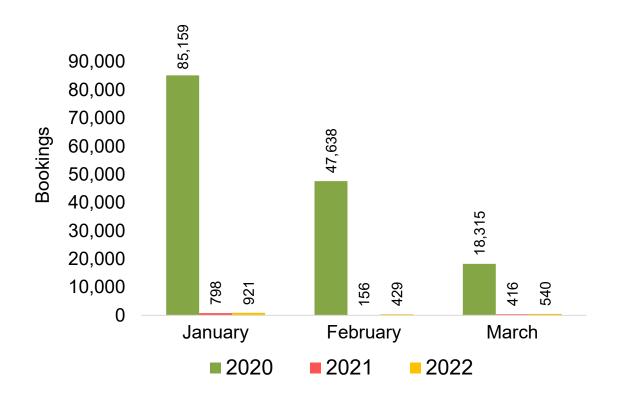

# Moloka'i by Month 2022

Bookings

## Moloka'i by Month 2022 (cont.)

Source: Global Agency Pro as of 01/16/22