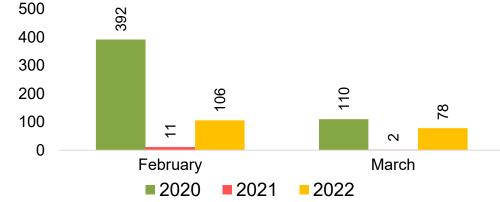

as of 01/22/22

## Moloka'i by Quarter 2022



### Moloka'i by Quarter 2022 (cont.)



Source: Global Agency Pro as of 01/22/22

## Lāna'i by Month 2022







Travel Agency Booking Pace for Future Arrivals Korea

Bookings



# Lāna'i by Month 2022 (cont.)



Source: Global Agency Pro as of 01/22/22

### Lāna'i by Quarter 2022



#### Lāna'i by Quarter 2022 (cont.)



Source: Global Agency Pro as of 01/22/22

# Kaua'i by Month 2022









# Kaua'i by Month 2022 (cont.)



Source: Global Agency Pro as of 01/22/22

## Kaua'i by Quarter 2022







Travel Agency Booking Pace for Future Arrivals Korea

Bookings



### Kaua'i by Quarter 2022 (cont.)



Source: Global Agency Pro as of 01/22/22

# Hawai'i Island by Month 2022





Travel Agency Booking Pace for Future Arrivals Korea

Bookings



Travel Agency Booking Pace for Future Arrivals Canada 3,891 5,000 2,747 4,000 Bookings 3,000 1,385 1,344 2,000 1,000 137 124 0 February March 2020 2021 2022

# Hawai'i Island by Month 2022 (cont.)



Source: Global Agency Pro as of 01/22/22

# Hawai'i Island by Quarter 2022









# Hawai'i Island by Quarter 2022 (cont.)



Source: Global Agency Pro as of 01/22/22