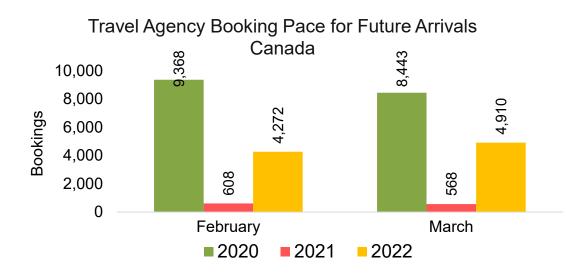

#### CANADA

#### Travel Agency Booking Pace for Future Arrivals, by Month

#### Travel Agency Booking Pace for Future Arrivals, by Quarter

Source: Global Agency Pro as of 01/22/22