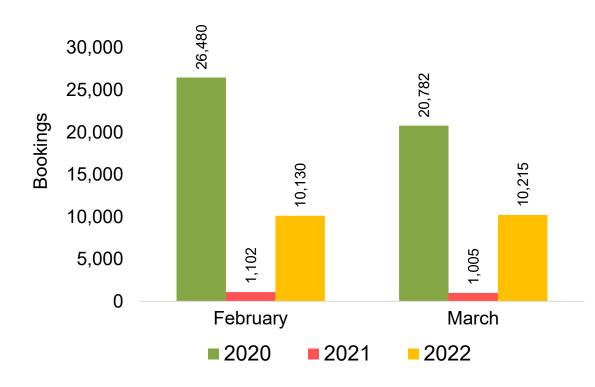

#### Travel Agency Booking Pace for Future Arrivals, by Month

#### Travel Agency Booking Pace for Future Arrivals, by Quarter

Source: Global Agency Pro as of 01/22/22