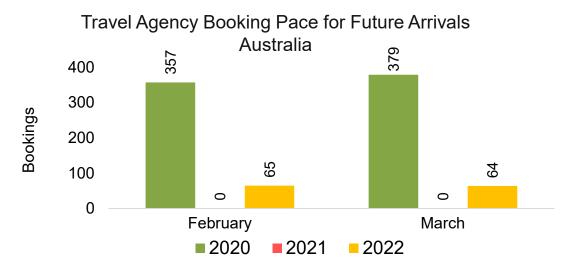

gency Booking Pace for Future Arrivals, by Month

#### Travel Agency Booking Pace for Future Arrivals, by Quarter





#### AUSTRALIA

Travel Agency Booking Pace for Future Arrivals, by Month

#### Travel Agency Booking Pace for Future Arrivals, by Quarter





# O'ahu by Month 2022





Travel Agency Booking Pace for Future Arrivals Japan

17,827

2022

4,853

2022

428

754

355

March

34

March

59,617

70,000

60,000

Source: Global Agency Pro as of 01/22/22

,020

317

February

2020

12,000

10,000

8,000

6,000

4,000

2,000

0

Bookings

# O'ahu by Month 2022 (cont.)



Source: Global Agency Pro as of 01/22/22

# O'ahu by Quarter 2022









### O'ahu by Quarter 2022 (cont.)



Source: Global Agency Pro as of 01/22/22

# Maui by Month 2022









# Maui by Month 2022 (cont.)



Source: Global Agency Pro as of 01/22/22

### Maui by Quarter 2022









### Maui by Quarter 2022 (cont.)



Source: Global Agency Pro as of 01/22/22

# Moloka'i by Month 2022











Bookings

# Moloka'i by Month 2022 (cont.)



Source: Global Agency Pro as of 01/22/22

## Moloka'i by Quarter 2022



### Moloka'i by Quarter 2022 (cont.)



Source: Global Agency Pro as of 01/22/22

## Lāna'i by Month 2022







Travel Agency Booking Pace for Future Arrivals Korea

Bookings



# Lāna'i by Month 2022 (cont.)



Source: Global Agency Pro as of 01/22/22

### Lāna'i by Quarter 2022



#### Lāna'i by Quarter 2022 (cont.)



Source: Global Agency Pro as of 01/22/22

# Kaua'i by Month 2022









# Kaua'i by Month 2022 (cont.)



Source: Global Agency Pro as of 01/22/22

## Kaua'i by Qu