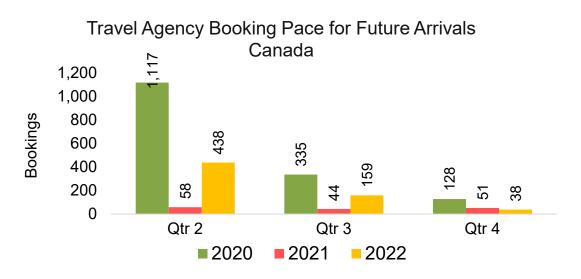

#### CANADA

#### Travel Agency Booking Pace for Future Arrivals, by Quarter

Source: Global Agency Pro as of 01/22/22