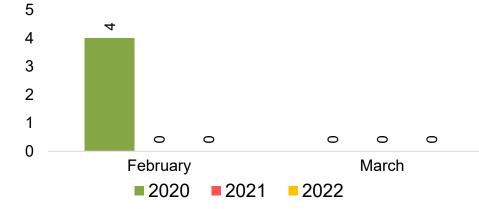

2020

12,000

10,000

8,000

6,000

4,000

2,000

0

Bookings

# O'ahu by Month 2022 (cont.)



Source: Global Agency Pro as of 01/22/22

# O'ahu by Quarter 2022









### O'ahu by Quarter 2022 (cont.)



Source: Global Agency Pro as of 01/22/22

# Maui by Month 2022









# Maui by Month 2022 (cont.)



Source: Global Agency Pro as of 01/22/22

### Maui by Quarter 2022









### Maui by Quarter 2022 (cont.)



Source: Global Agency Pro as of 01/22/22

# Moloka'i by Month 2022











Bookings

# Moloka'i by Month 2022 (cont.)



Source: Global Agency Pro as of 01/22/22

## Moloka'i by Quarter 2022



### Moloka'i by Quarter 2022 (cont.)



Source: Global Agency Pro as of 01/22/22

## Lāna'i by Month 2022







Travel Agency Booking Pace for Future Arrivals Korea

Bookings



# Lāna'i by Month 2022 (cont.)



Source: Global Agency Pro as of 01/22/22

### Lāna'i by Quarter 2022



#### Lāna'i by Quarter 2022 (cont.)



Source: Global Agency Pro as of 01/22/22

# Kaua'i by Month 2022









# Kaua'i by Month 2022 (cont.)



Source: Global Agency Pro as of 01/22/22

## Kaua'i by Quarter 2022







Travel Agency Booking Pace for Future Arrivals Korea

Bookings



### Kaua'i by Quarter 2022 (cont.)



Source: Global Agency Pro as of 01/22/22

# Hawai'i Island by Month 2022





Travel Agency Booking Pace for Future Arrivals Korea

Bookings



Travel Agency Booking Pace for Future Arrivals Canada 3,891 5,000 2,747 4,000 Bookings 3,000 1,385 1,344 2,000 1,000 137 124 0 February March 2020 2021 2022

# Hawai'i Island by Month 2022 (cont.)



Source: Global Agency