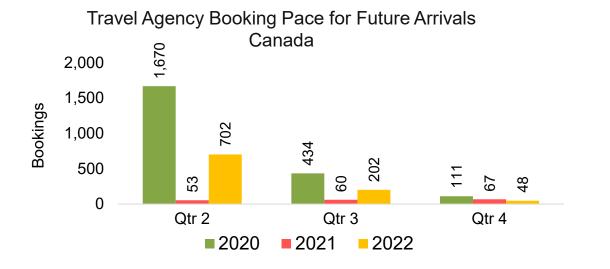

#### Travel Agency Booking Pace for Future Arrivals, by Quarter

Source: Global Agency Pro as of 01/22/22