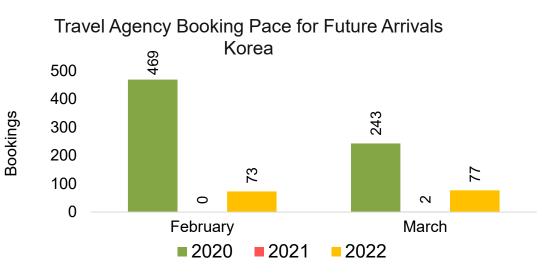

2

#### **KOREA**

#### Travel Agency Booking Pace for Future Arrivals, by Month

#### Travel Agency Booking Pace for Future Arrivals, by Quarter





#### AUSTRALIA

Travel Agency Booking Pace for Future Arrivals, by Month

#### Travel Agency Booking Pace for Future Arrivals, by Quarter





# O'ahu by Month 2022





Travel Agency Booking Pace for Future Arrivals Japan

17,827

2022

4,853

2022

428

754

355

March

34

March

59,617

70,000

60,000

Source: Global Agency Pro as of 01/22/22

,020

317

February

2020

12,000

10,000

8,000

6,000

4,000

2,000

0

Bookings

# O'ahu by Month 2022 (cont.)



Source: Global Agency Pro as of 01/22/22

# O'ahu by Quarter 2022









### O'ahu by Quarter 2022 (cont.)



Source: Global Agency Pro as of 01/22/22

# Maui by Month 2022









# Maui by Month 2022 (cont.)



Source: Global Agency Pro as of 01/22/22

### Maui by Quarter 2022









### Maui by Quarter 2022 (cont.)



Source: Global Agency Pro as of 01/22/22

# Moloka'i by Month 2022











Bookings

# Moloka'i by Month 2022 (cont.)



Source: Global Agency Pro as of 01/22/22

## Moloka'i by Quarter 2022



### Moloka'i by Quarter 2022 (cont.)



Source: Global Agency Pro as of 01/22/22

## Lāna'i by Month 2022







Travel Agency Booking Pace for Future Arrivals Korea

Bookings



# Lāna'i by Month 2022 (cont.)



Source: Global Agency Pro as of 01/22/22

### Lāna'i by Quarter 2022



#### Lāna'i by Quarter 2022 (cont.)



Source: Global Agency Pro as of 01/22/22

# Kaua'i by Month 2022









# Kaua'i by Month 2022 (cont.)



Source: Global Agency Pro