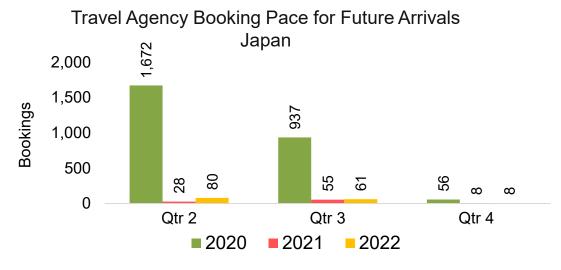

#### Travel Agency Booking Pace for Future Arrivals, by Quarter

Source: Global Agency Pro as of 01/22/22