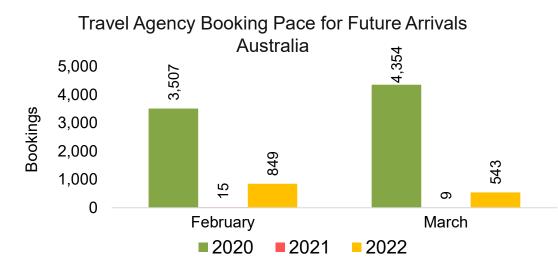

#### AUSTRALIA

Travel Agency Booking Pace for Future Arrivals, by Month

#### Travel Agency Booking Pace for Future Arrivals, by Quarter