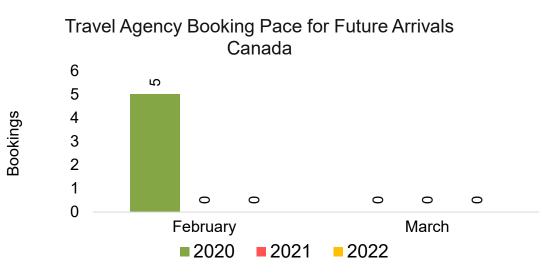

y Month

#### Travel Agency Booking Pace for Future Arrivals, by Quarter





# O'ahu by Month 2022





Travel Agency Booking Pace for Future Arrivals Japan

17,827

2022

4,853

2022

428

754

355

March

34

March

59,617

70,000

60,000

Source: Global Agency Pro as of 01/22/22

,020

317

February

2020

12,000

10,000

8,000

6,000

4,000

2,000

0

Bookings

# O'ahu by Month 2022 (cont.)



Source: Global Agency Pro as of 01/22/22

# O'ahu by Quarter 2022









### O'ahu by Quarter 2022 (cont.)



Source: Global Agency Pro as of 01/22/22

# Maui by Month 2022









# Maui by Month 2022 (cont.)



Source: Global Agency Pro as of 01/22/22

### Maui by Quarter 2022









### Maui by Quarter 2022 (cont.)



Source: Global Agency Pro as of 01/22/22

# Moloka'i by Month 2022











Bookings

# Moloka'i by Month 2022 (cont.)



Source: Global Agency Pro as of 01/22/22

## Moloka'i by Quarter 2022



### Moloka'i by Quarter 2022 (cont.)



Source: Global Agency Pro as of 01/22/22

## Lāna'i by Month 2022







Travel Agency Booking Pace for Future Arrivals Korea

Bookings



# Lāna'i by Month 2022 (cont.)



Source: Global Agency Pro as of 01/22/22

### Lāna'i by Quarter 2022



#### Lāna'i by Quarter 2022 (cont.)



Source: Global Agency Pro as of 01/22/22

# Kaua'i by Month 2022









# Kaua'i by Month 2022 (cont.)



Source: Global Agency Pro as of 01/22/22

## Kaua'i by Quarter 2022







Travel Agency Booking Pace for Future Arrivals Korea

Bookings



### Kaua'i by Quarter 2022 (cont.)



Source: Global Agency Pro as of 01/22/22

# Hawai'i Island by