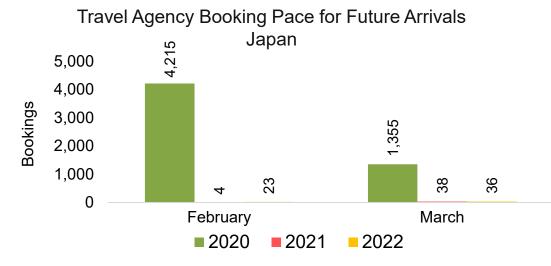

# O'ahu by Month 2022

Travel Agency Booking Pace for Future Arrivals Japan

17,827

2022

4,853

2022

428

754