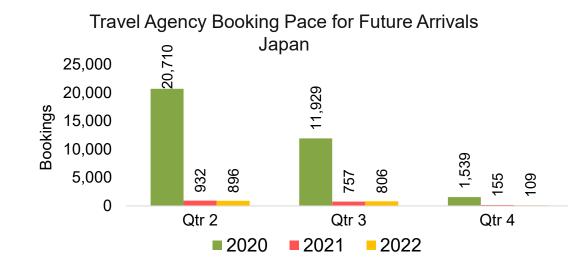

#### Travel Agency Booking Pace for Future Arrivals, by Month

#### Travel Agency Booking Pace for Future Arrivals, by Quarter