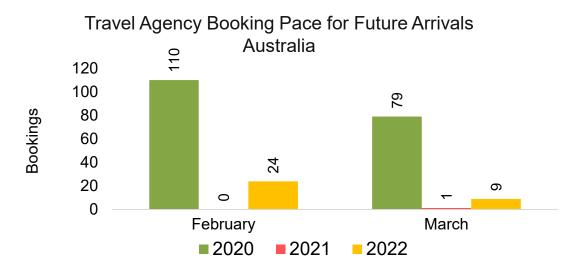

Maui by Month 2022









# Maui by Month 2022 (cont.)



Source: Global Agency Pro as of 01/22/22

### Maui by Quarter 2022









### Maui by Quarter 2022 (cont.)



Source: Global Agency Pro as of 01/22/22

# Moloka'i by Month 2022











Bookings

# Moloka'i by Month 2022 (cont.)



Source: Global Agency Pro as of 01/22/22

## Moloka'i by Quarter 2022



### Moloka'i by Quarter 2022 (cont.)



Source: Global Agency Pro as of 01/22/22

## Lāna'i by Month 2022







Travel Agency Booking Pace for Future Arrivals Korea

Bookings



# Lāna'i by Month 2022 (cont.)



Source: Global Agency Pro as of 01/22/22

### Lāna'i by Quarter 2022



#### Lāna'i by Quarter 2022 (cont.)



Source: Global Agency Pro as of 01/22/22

# Kaua'i by Month 2022









# Kaua'i by Month 2022 (cont.)



Source: Global Agency Pro as of 01/22/22

## Kaua'i by Quarter 2022







Travel Agency Booking Pace for Future Arrivals Korea

Bookings



### Kaua'i by Quarter 2022 (cont.)



Source: Global Agency Pro as of 01/22/22

# Hawai'i Island by Month 2022





Travel Agency Booking Pace for Future Arrivals Korea

Bookings



Travel Agency Booking Pace for Future Arrivals Canada 3,891 5,000 2,747 4,000 Bookings 3,000 1,385 1,344 2,000 1,000 137 124 0 February March 2020 2021 2022

# Hawai'i Island by Month 2022 (cont.)



Source: Global Agency Pro as of 01/22/22

# Hawai'i Island by Quarter 2022









# Hawai'i Island by Quarter 2022 (cont.)



Source: Global Agency Pro as of 01/22/22