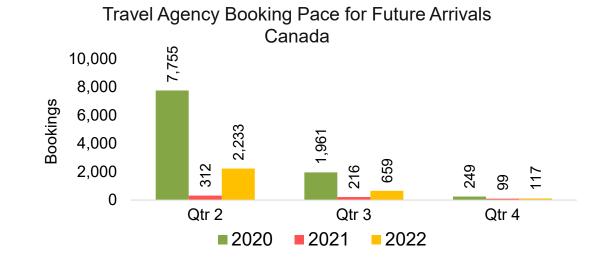

#### Travel Agency Booking Pace for Future Arrivals, by Month

#### Travel Agency Booking Pace for Future Arrivals, by Quarter

Source: Global Agency Pro as of 01/22/22