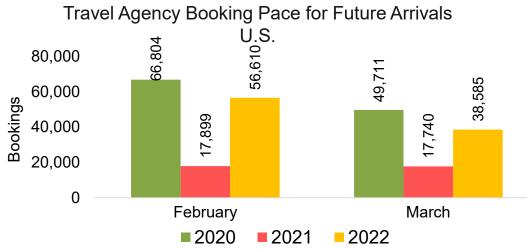

#### Travel Agency Booking Pace for Future Arrivals, by Month

#### Travel Agency Booking Pace for Future Arrivals, by Quarter

Source: Global Agency Pro as of 01/22/22