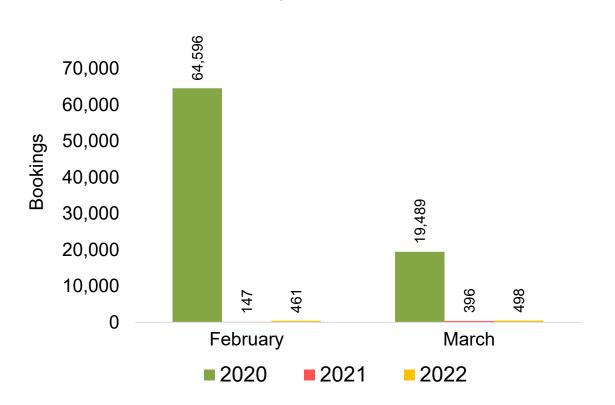

# Moloka'i by Month 2022

Bookings

# Moloka'i by Month 2022 (cont.)

Source: Global Agency Pro as of 01/22/22