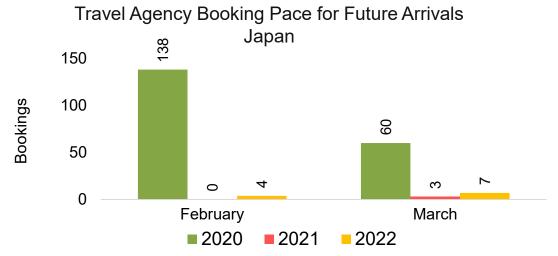

#### Travel Agency Booking Pace for Future Arrivals, by Month

# O'ahu by Month 2022

Travel Agency Booking Pace for Future Arrivals Japan

17,827

2022

4,853

2022

428

754