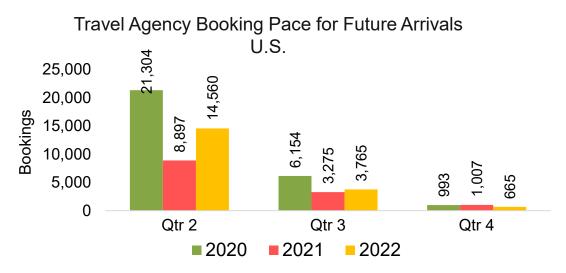

#### Travel Agency Booking Pace for Future Arrivals, by Quarter

Source: Global Agency Pro as of 01/22/22