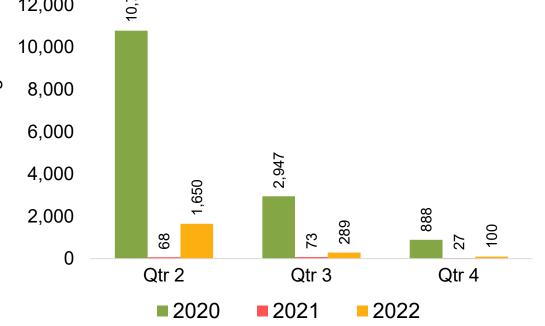

### Maui by Quarter 2022

### Maui by Quarter 2022 (cont.)

Source: Global Agency Pro as of 01/22/22