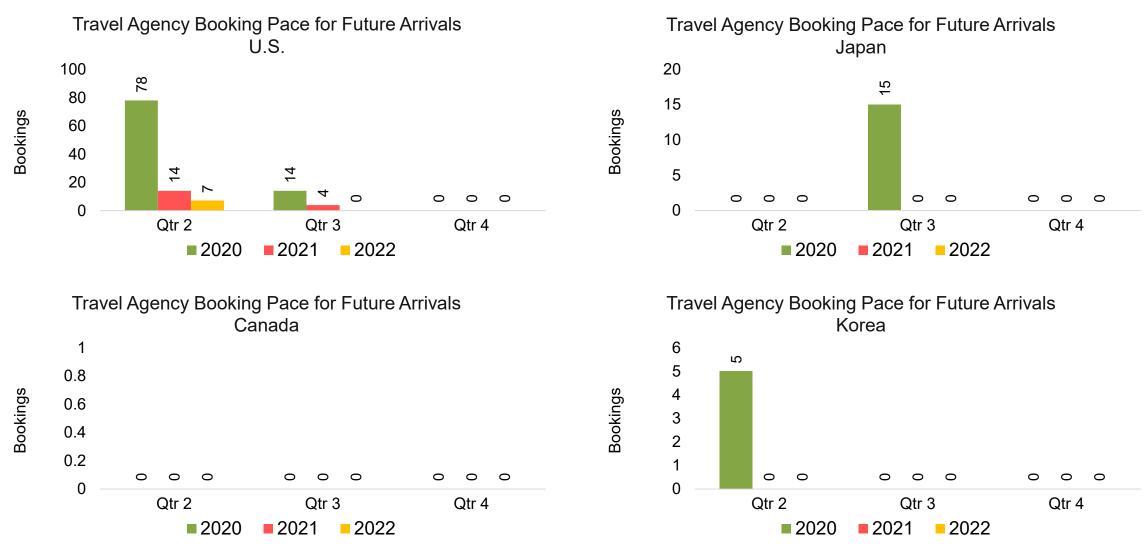

#### Travel Agency Booking Pace for Future Arrivals, by Quarter

Source: Global Agency Pro as of 01/22/22

#### Travel Agency Booking Pace for Future Arrivals, by Quarter