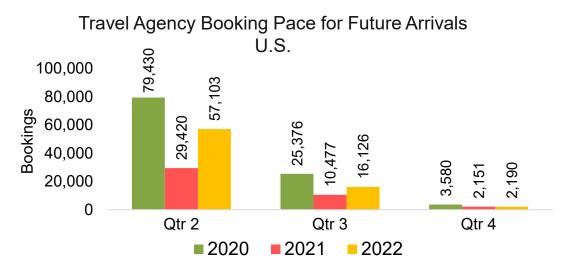

#### Travel Agency Booking Pace for Future Arrivals, by Month

#### Travel Agency Booking Pace for Future Arrivals, by Quarter

Source: Global Agency Pro as of 01/22/22