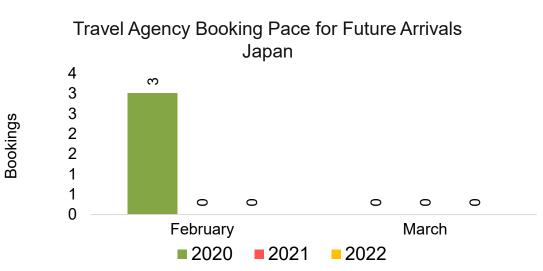

# O'ahu by Month 2022

Travel Agency Booking Pace for Future Arrivals Japan

17,827

2022

4,853

2022

428

754