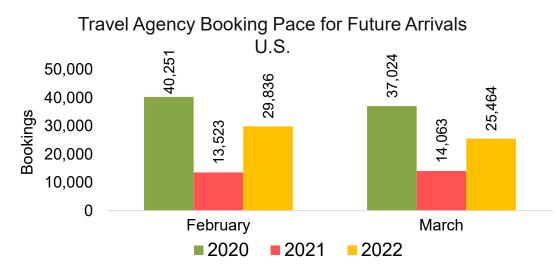

#### Travel Agency Booking Pace for Future Arrivals, by Month

#### Travel Agency Booking Pace for Future Arrivals, by Quarter

Source: Global Agency Pro as of 01/22/22