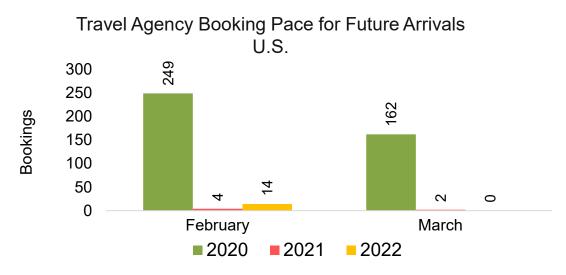

60,000

Source: Global Agency Pro as of 01/22/22

,020

317

February

2020

12,000

10,000

8,000

6,000

4,000

2,000

0

Bookings

# O'ahu by Month 2022 (cont.)



Source: Global Agency Pro as of 01/22/22

# O'ahu by Quarter 2022









### O'ahu by Quarter 2022 (cont.)



Source: Global Agency Pro as of 01/22/22

# Maui by Month 2022









# Maui by Month 2022 (cont.)



Source: Global Agency Pro as of 01/22/22

### Maui by Quarter 2022









### Maui by Quarter 2022 (cont.)



Source: Global Agency Pro as of 01/22/22

# Moloka'i by Month 2022











Bookings

# Moloka'i by Month 2022 (cont.)



Source: Global Agency Pro as of 01/22/22

## Moloka'i by Quarter 2022



### Moloka'i by Quarter 2022 (cont.)



Source: Global Agency Pro as of 01/22/22

## Lāna'i by Month 2022







Travel Agency Booking Pace for Future Arrivals Korea

Bookings



# Lāna'i by Month 2022 (cont.)



Source: Global Agency Pro as of 01/22/22

### Lāna'i by Quarter 2022



#### Lāna'i by Quarter 2022 (cont.)



Source: Global Agency Pro as of 01/22/22

# Kaua'i by Month 2022









# Kaua'i by Month 2022 (cont.)



Source: Global Agency Pro as of 01/22/22

## Kaua'i by Quarter 2022







Travel Agency Booking Pace for Future Arrivals Korea

Bookings



### Kaua'i by Quarter 2022 (cont.)



Source: Global Agency Pro as of 01/22/22

# Hawai'i Island by Month 2022





Travel Agency Booking Pace for Future Arrivals Korea

Bookings



Travel Agency Booking Pace for Future Arrivals Canada 3,891 5,000 2,747 4,000 Bookings 3,000 1,385 1,344 2,000 1,000 137 124 0 February March 2020 2021