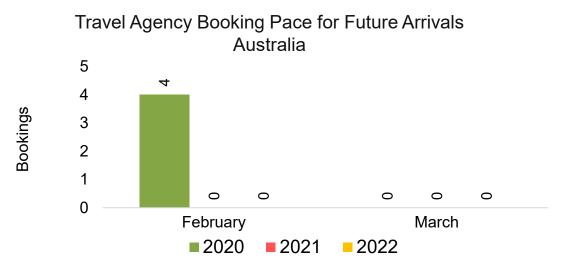

Arrivals, by Quarter





# O'ahu by Month 2022





Travel Agency Booking Pace for Future Arrivals Japan

17,827

2022

4,853

2022

428

754

355

March

34

March

59,617

70,000

60,000

Source: Global Agency Pro as of 01/22/22

,020

317

February

2020

12,000

10,000

8,000

6,000

4,000

2,000

0

Bookings

# O'ahu by Month 2022 (cont.)



Source: Global Agency Pro as of 01/22/22

# O'ahu by Quarter 2022









### O'ahu by Quarter 2022 (cont.)



Source: Global Agency Pro as of 01/22/22

# Maui by Month 2022









# Maui by Month 2022 (cont.)



Source: Global Agency Pro as of 01/22/22

### Maui by Quarter 2022









### Maui by Quarter 2022 (cont.)



Source: Global Agency Pro as of 01/22/22

# Moloka'i by Month 2022











Bookings

# Moloka'i by Month 2022 (cont.)



Source: Global Agency Pro as of 01/22/22

## Moloka'i by Quarter 2022



### Moloka'i by Quarter 2022 (cont.)



Source: Global Agency Pro as of 01/22/22

## Lāna'i by Month 2022







Travel Agency Booking Pace for Future Arrivals Korea

Bookings



# Lāna'i by Month 2022 (cont.)



Source: Global Agency Pro as of 01/22/22

### Lāna'i by Quarter 2022



#### Lāna'i by Quarter 2022 (cont.)



Source: Global Agency Pro as of 01/22/22

# Kaua'i by Month 2022









# Kaua'i by Month 2022 (cont.)



Source: Global Agency Pro as of 01/22/22

## Kaua'i by Quarter 2022







Travel Agency Booking Pace for Future Arrivals Korea

Bookings



### Kaua'i by Quarter 2022 (cont.)



Source: Global Agency Pro as of 01/22/22

# Hawai'i Island by Month 2022





Travel Agency Booking Pace for Futur