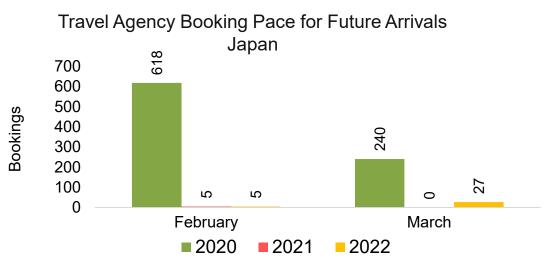

/22

#### **KOREA**

#### Travel Agency Booking Pace for Future Arrivals, by Month

#### Travel Agency Booking Pace for Future Arrivals, by Quarter





#### AUSTRALIA

Travel Agency Booking Pace for Future Arrivals, by Month

#### Travel Agency Booking Pace for Future Arrivals, by Quarter





# O'ahu by Month 2022





Travel Agency Booking Pace for Future Arrivals Japan

17,827

2022

4,853

2022

428

754

355

March

34

March

59,617

70,000

60,000

Source: Global Agency Pro as of 01/22/22

,020

317

February

2020

12,000

10,000

8,000

6,000

4,000

2,000

0

Bookings

# O'ahu by Month 2022 (cont.)



Source: Global Agency Pro as of 01/22/22

# O'ahu by Quarter 2022









### O'ahu by Quarter 2022 (cont.)



Source: Global Agency Pro as of 01/22/22

# Maui by Month 2022









# Maui by Month 2022 (cont.)



Source: Global Agency Pro as of 01/22/22

### Maui by Quarter 2022









### Maui by Quarter 2022 (cont.)



Source: Global Agency Pro as of 01/22/22

# Moloka'i by Month 2022











Bookings

# Moloka'i by Month 2022 (cont.)



Source: Global Agency Pro as of 01/22/22

## Moloka'i by Quarter 2022



### Moloka'i by Quarter 2022 (cont.)



Source: Global Agency Pro as of 01/22/22

## Lāna'i by Month 2022







Travel Agency Booking Pace for Future Arrivals Korea

Bookings



# Lāna'i by Month 2022 (cont.)



Source: Global Agency Pro as of 01/22/22

### Lāna'i by Quarter 2022



#### Lāna'i by Quarter 2022 (cont.)



Source: Global Agency Pro as of 01/22/22

# Kaua'i by Month 2022









# Kaua'i by Month 2022 (cont.)



Source: Global Agency P