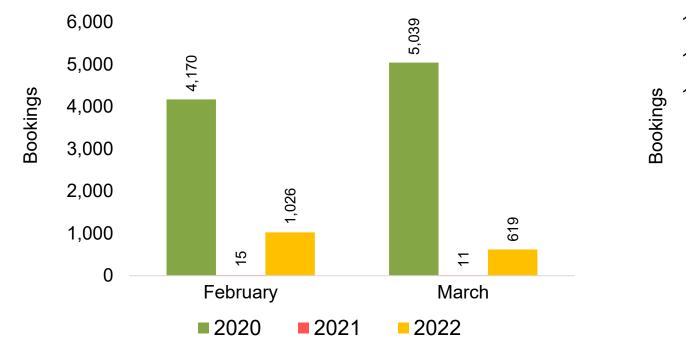

#### Travel Agency Booking Pace for Future Arrivals, by Month

#### Travel Agency Booking Pace for Future Arrivals, by Quarter

Source: Global Agency Pro as of 01/22/22