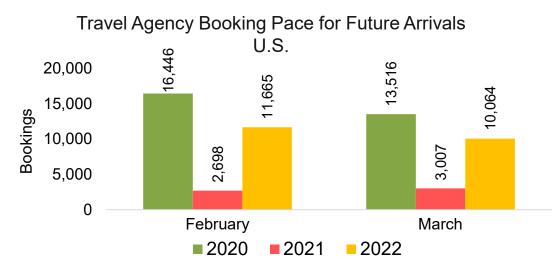

rce: Global Agency Pro as of 01/22/22

# Maui by Month 2022









# Maui by Month 2022 (cont.)



Source: Global Agency Pro as of 01/22/22

### Maui by Quarter 2022









### Maui by Quarter 2022 (cont.)



Source: Global Agency Pro as of 01/22/22

# Moloka'i by Month 2022











Bookings

# Moloka'i by Month 2022 (cont.)



Source: Global Agency Pro as of 01/22/22

## Moloka'i by Quarter 2022



### Moloka'i by Quarter 2022 (cont.)



Source: Global Agency Pro as of 01/22/22

## Lāna'i by Month 2022







Travel Agency Booking Pace for Future Arrivals Korea

Bookings



# Lāna'i by Month 2022 (cont.)



Source: Global Agency Pro as of 01/22/22

### Lāna'i by Quarter 2022



#### Lāna'i by Quarter 2022 (cont.)



Source: Global Agency Pro as of 01/22/22

# Kaua'i by Month 2022









# Kaua'i by Month 2022 (cont.)



Source: Global Agency Pro as of 01/22/22

## Kaua'i by Quarter 2022







Travel Agency Booking Pace for Future Arrivals Korea

Bookings



### Kaua'i by Quarter 2022 (cont.)



Source: Global Agency Pro as of 01/22/22

# Hawai'i Island by Month 2022





Travel Agency Booking Pace for Future Arrivals Korea

Bookings



Travel Agency Booking Pace for Future Arrivals Canada 3,891 5,000 2,747 4,000 Bookings 3,000 1,385 1,344 2,000 1,000 137 124 0 February March 2020 2021 2022

# Hawai'i Island by Month 2022 (cont.)



Source: Global Agency Pro as of 01/22/22

# Hawai'i Island by Quarter 2022









# Hawai'i Island by Quarter 2022 (cont.)



Source: Global Agency Pro as of 01/22/22