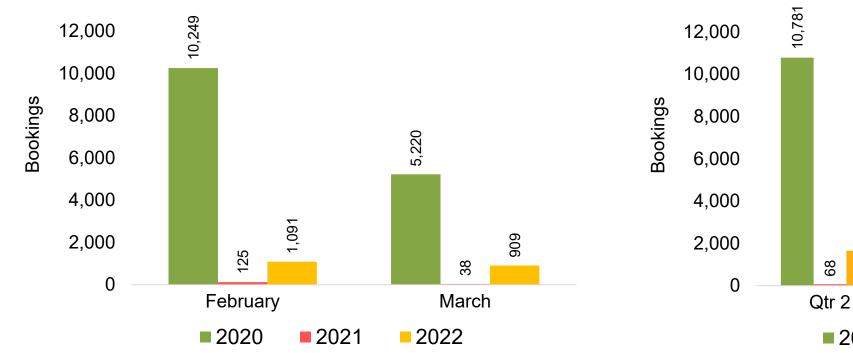

# Maui by Month 2022

# Maui by Month 2022 (cont.)

Source: Global Agency Pro as of 01/22/22