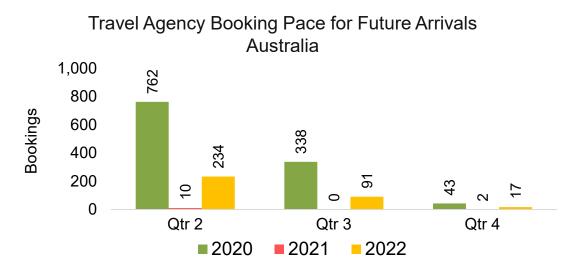

#### AUSTRALIA

Travel Agency Booking Pace for Future Arrivals, by Month

#### Travel Agency Booking Pace for Future Arrivals, by Quarter