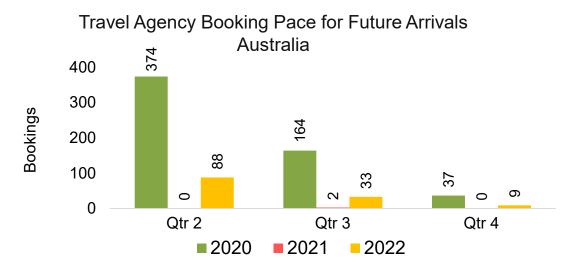

#### AUSTRALIA

Travel Agency Booking Pace for Future Arrivals, by Month

#### Travel Agency Booking Pace for Future Arrivals, by Quarter