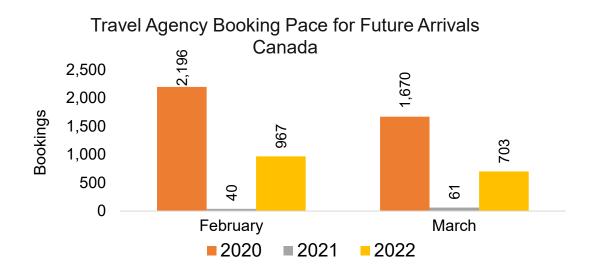

e: Global Agency Pro as of 01/22/22

# Maui by Month 2022









# Maui by Month 2022 (cont.)



Source: Global Agency Pro as of 01/22/22

### Maui by Quarter 2022









### Maui by Quarter 2022 (cont.)



Source: Global Agency Pro as of 01/22/22

# Moloka'i by Month 2022











Bookings

# Moloka'i by Month 2022 (cont.)



Source: Global Agency Pro as of 01/22/22

## Moloka'i by Quarter 2022



### Moloka'i by Quarter 2022 (cont.)



Source: Global Agency Pro as of 01/22/22

## Lāna'i by Month 2022







Travel Agency Booking Pace for Future Arrivals Korea

Bookings



# Lāna'i by Month 2022 (cont.)



Source: Global Agency Pro as of 01/22/22

### Lāna'i by Quarter 2022



#### Lāna'i by Quarter 2022 (cont.)



Source: Global Agency Pro as of 01/22/22

# Kaua'i by Month 2022









# Kaua'i by Month 2022 (cont.)



Source: Global Agency Pro as of 01/22/22

## Kaua'i by Quarter 2022







Travel Agency Booking Pace for Future Arrivals Korea

Bookings



### Kaua'i by Quarter 2022 (cont.)



Source: Global Agency Pro as of 01/22/22

# Hawai'i Island by Month 2022





Travel Agency Booking Pace for Future Arrivals Korea

Bookings



Travel Agency Booking Pace for Future Arrivals Canada 3,891 5,000 2,747 4,000 Bookings 3,000 1,385 1,344 2,000 1,000 137 124 0 February March 2020 2021 2022

# Hawai'i Island by Month 2022 (cont.)



Source: Global Agency Pro as of 01/22/22

# Hawai'i Island by Quarter 2022









# Hawai'i Island by Quarter 2022 (cont.)



Source: Global Agency Pro as of 01/22/22