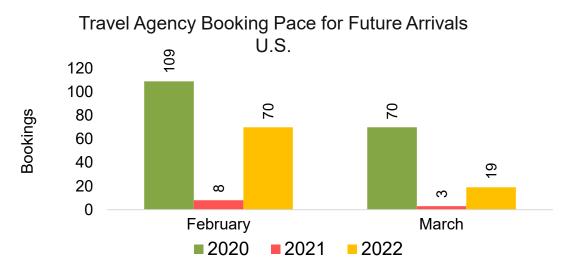

by Month

#### Travel Agency Booking Pace for Future Arrivals, by Quarter





# O'ahu by Month 2022





Travel Agency Booking Pace for Future Arrivals Japan

17,827

2022

4,853

2022

428

754

355

March

34

March

59,617

70,000

60,000

Source: Global Agency Pro as of 01/22/22

,020

317

February

2020

12,000

10,000

8,000

6,000

4,000

2,000

0

Bookings

# O'ahu by Month 2022 (cont.)



Source: Global Agency Pro as of 01/22/22

# O'ahu by Quarter 2022









### O'ahu by Quarter 2022 (cont.)



Source: Global Agency Pro as of 01/22/22

# Maui by Month 2022









# Maui by Month 2022 (cont.)



Source: Global Agency Pro as of 01/22/22

### Maui by Quarter 2022









### Maui by Quarter 2022 (cont.)



Source: Global Agency Pro as of 01/22/22

# Moloka'i by Month 2022











Bookings

# Moloka'i by Month 2022 (cont.)



Source: Global Agency Pro as of 01/22/22

## Moloka'i by Quarter 2022



### Moloka'i by Quarter 2022 (cont.)



Source: Global Agency Pro as of 01/22/22

## Lāna'i by Month 2022







Travel Agency Booking Pace for Future Arrivals Korea

Bookings



# Lāna'i by Month 2022 (cont.)



Source: Global Agency Pro as of 01/22/22

### Lāna'i by Quarter 2022



#### Lāna'i by Quarter 2022 (cont.)



Source: Global Agency Pro as of 01/22/22

# Kaua'i by Month 2022









# Kaua'i by Month 2022 (cont.)



Source: Global Agency Pro as of 01/22/22

## Kaua'i by Quarter 2022







Travel Agency Booking Pace for Future Arrivals Korea

Bookings



### Kaua'i by Quarter 2022 (cont.)



Source: Global Agency Pro as of 01/22/22

# Hawai'i Island b