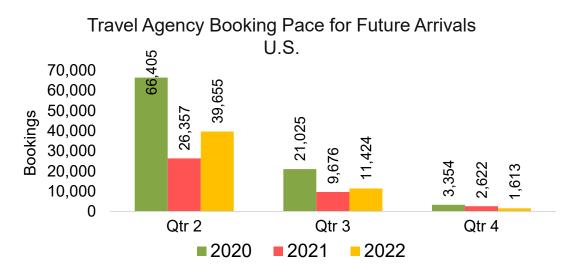

#### Travel Agency Booking Pace for Future Arrivals, by Quarter

Source: Global Agency Pro as of 01/22/22