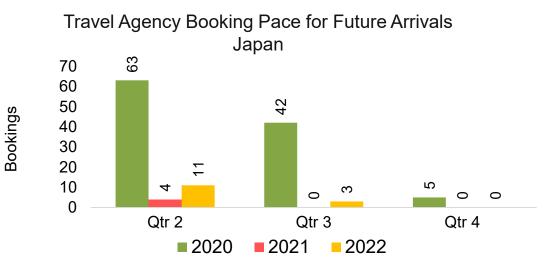

#### Travel Agency Booking Pace for Future Arrivals, by Quarter

Source: Global Agency Pro as of 01/22/22