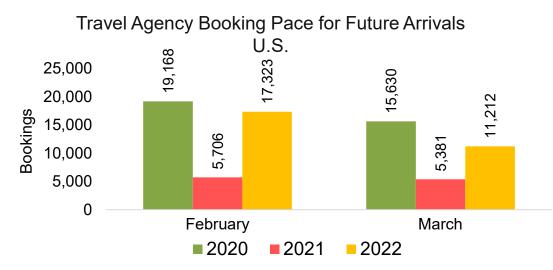

#### Travel Agency

- Travel Agency associated with the ticket is doing business (DBA).

1/24/2022

US

#### Travel Agency Booking Pace for Future Arrivals, by Month