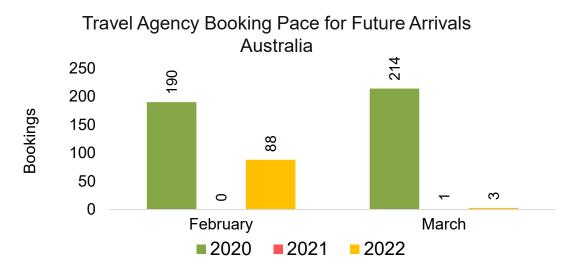

rivals Korea

Bookings



# Lāna'i by Month 2022 (cont.)



Source: Global Agency Pro as of 01/22/22

### Lāna'i by Quarter 2022



#### Lāna'i by Quarter 2022 (cont.)



Source: Global Agency Pro as of 01/22/22

# Kaua'i by Month 2022









# Kaua'i by Month 2022 (cont.)



Source: Global Agency Pro as of 01/22/22

## Kaua'i by Quarter 2022







Travel Agency Booking Pace for Future Arrivals Korea

Bookings



### Kaua'i by Quarter 2022 (cont.)



Source: Global Agency Pro as of 01/22/22

# Hawai'i Island by Month 2022





Travel Agency Booking Pace for Future Arrivals Korea

Bookings



Travel Agency Booking Pace for Future Arrivals Canada 3,891 5,000 2,747 4,000 Bookings 3,000 1,385 1,344 2,000 1,000 137 124 0 February March 2020 2021 2022

# Hawai'i Island by Month 2022 (cont.)



Source: Global Agency Pro as of 01/22/22

# Hawai'i Island by Quarter 2022









# Hawai'i Island by Quarter 2022 (cont.)



Source: Global Agency Pro as of 01/22/22