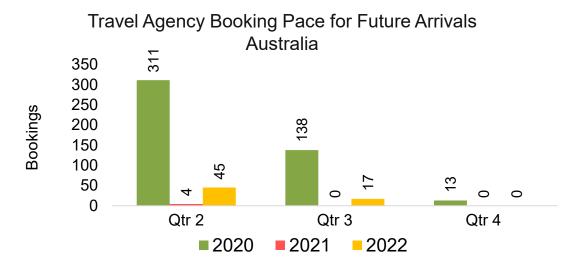

#### AUSTRALIA

Travel Agency Booking Pace for Future Arrivals, by Month

#### Travel Agency Booking Pace for Future Arrivals, by Quarter