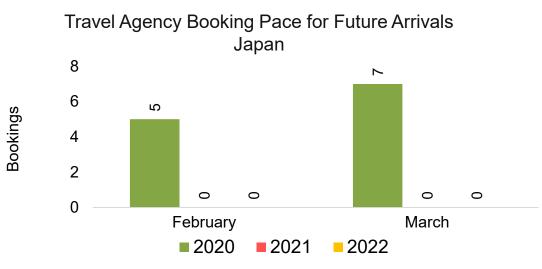

# O'ahu by Month 2022

Travel Agency Booking Pace for Future Arrivals Japan

17,827

2022

4,853

2022

428

754