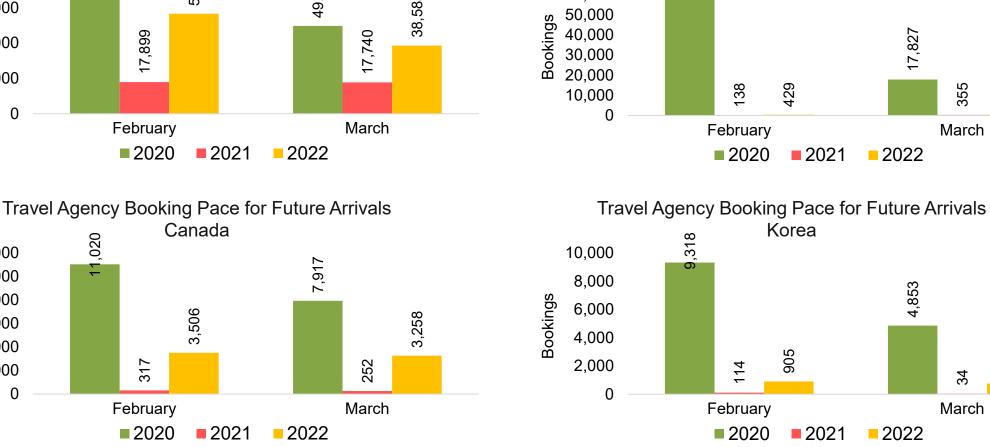

#### Travel Agency Booking Pace for Future Arrivals, by Month

#### Travel Agency Booking Pace for Future Arrivals, by Quarter

Source: Global Agency Pro as of 01/22/22

#### Travel Agency Booking Pace for Future Arrivals, by Quarter