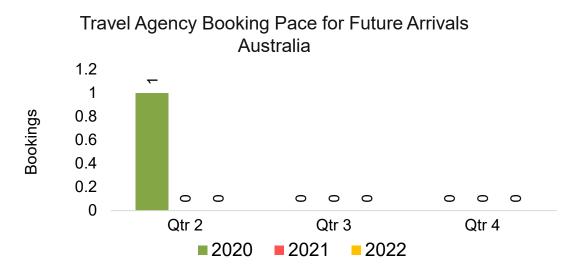

2022

4,853

2022

428

754

355

March

34

March

59,617

70,000

60,000

Source: Global Agency Pro as of 01/22/22

,020

317

February

2020

12,000

10,000

8,000

6,000

4,000

2,000

0

Bookings

# O'ahu by Month 2022 (cont.)



Source: Global Agency Pro as of 01/22/22

# O'ahu by Quarter 2022









### O'ahu by Quarter 2022 (cont.)



Source: Global Agency Pro as of 01/22/22

# Maui by Month 2022









# Maui by Month 2022 (cont.)



Source: Global Agency Pro as of 01/22/22

### Maui by Quarter 2022









### Maui by Quarter 2022 (cont.)



Source: Global Agency Pro as of 01/22/22

# Moloka'i by Month 2022











Bookings

# Moloka'i by Month 2022 (cont.)



Source: Global Agency Pro as of 01/22/22

## Moloka'i by Quarter 2022



### Moloka'i by Quarter 2022 (cont.)



Source: Global Agency Pro as of 01/22/22

## Lāna'i by Month 2022







Travel Agency Booking Pace for Future Arrivals Korea

Bookings



# Lāna'i by Month 2022 (cont.)



Source: Global Agency Pro as of 01/22/22

### Lāna'i by Quarter 2022



#### Lāna'i by Quarter 2022 (cont.)



Source: Global Agency Pro as of 01/22/22

# Kaua'i by Month 2022









# Kaua'i by Month 2022 (cont.)



Source: Global Agency Pro as of 01/22/22

## Kaua'i by Quarter 2022







Travel Agency Booking Pace for Future Arrivals Korea

Bookings



### Kaua'i by Quarter 2022 (cont.)



Source: Global Agency Pro as of 01/22/22

# Hawai'i Island by Month 2022





Travel Agency Booking Pace for Future Arrivals Korea

Bookings



Travel Agency Booking Pace for Future Arrivals Canada 3,891 5,000 2,747 4,000 Booki