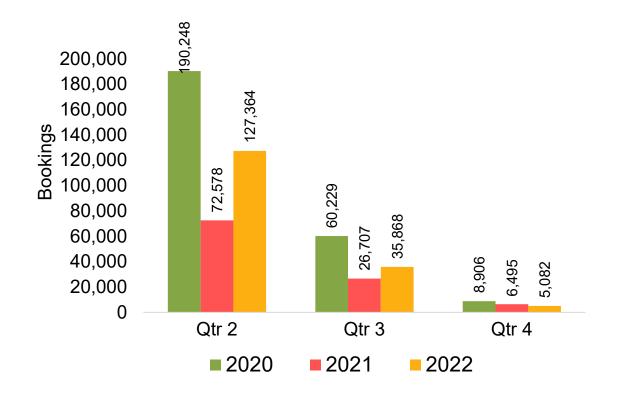

#### Travel Agency Booking Pace for Future Arrivals, by Quarter

Source: Global Agency Pro as of 01/22/22