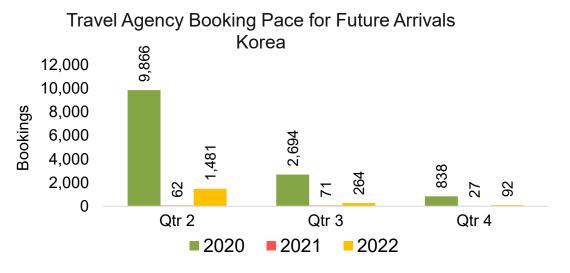

#### Travel Agency Booking Pace for Future Arrivals, by Quarter



Source: Global Agency Pro as of 01/22/22

#### **KOREA**

#### Travel Agency Booking Pace for Future Arrivals, by Month

#### Travel Agency Booking Pace for Future Arrivals, by Quarter





#### AUSTRALIA

Travel Agency Booking Pace for Future Arrivals, by Month

#### Travel Agency Booking Pace for Future Arrivals, by Quarter





# O'ahu by Month 2022





Travel Agency Booking Pace for Future Arrivals Japan

17,827

2022

4,853

2022

428

754

355

March

34

March

59,617

70,000

60,000

Source: Global Agency Pro as of 01/22/22

,020

317

February

2020

12,000

10,000

8,000

6,000

4,000

2,000

0

Bookings

# O'ahu by Month 2022 (cont.)



Source: Global Agency Pro as of 01/22/22

# O'ahu by Quarter 2022









### O'ahu by Quarter 2022 (cont.)



Source: Global Agency Pro as of 01/22/22

# Maui by Month 2022









# Maui by Month 2022 (cont.)



Source: Global Agency Pro as of 01/22/22

### Maui by Quarter 2022









### Maui by Quarter 2022 (cont.)



Source: Global Agency Pro as of 01/22/22

# Moloka'i by Month 2022











Bookings

# Moloka'i by Month 2022 (cont.)



Source: Global Agency Pro as of 01/22/22

## Moloka'i by Quarter 2022



### Moloka'i by Quarter 2022 (cont.)



Source: Global Agency Pro as of 01/22/22

## Lāna'i by Month 2022







Travel Agency Booking Pace for Future Arrivals Korea

Bookings



# Lāna'i by Month 2022 (cont.)



Source: Global Agency Pro as of 01/22/22

### Lāna'i by Quarter 2022



#### Lāna'i by Quarter 2022 (cont.)



Source: Global Agency Pr