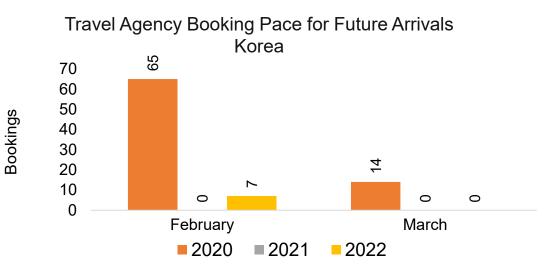

#### Travel Agency Booking Pace for Future Arrivals, by Month

## Lāna'i by Month 2022

Travel Agency Booking Pace for Future Arrivals Korea

Bookings

## Kaua'i by Quarter 2022

Travel Agency Booking Pace for Future Arrivals Korea

Bookings

# Hawai'i Island by Month 2022

Travel Agency Booking Pace for Future Arrivals Korea

Bookings

Travel Agency Booking Pace for Future Arrivals Canada 3,891 5,000 2,747 4,000 Bookings 3,000 1,385 1,344 2,000 1,000 137 124 0 February March 2020 2021 2022