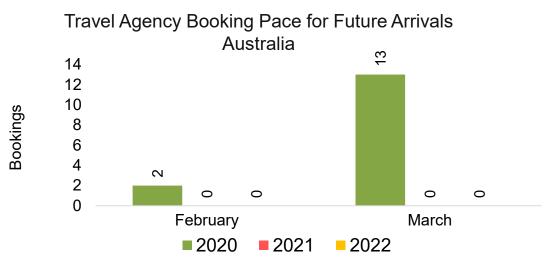

00

4,000

2,000

0

Bookings

# O'ahu by Month 2022 (cont.)



Source: Global Agency Pro as of 01/22/22

# O'ahu by Quarter 2022









### O'ahu by Quarter 2022 (cont.)



Source: Global Agency Pro as of 01/22/22

# Maui by Month 2022









# Maui by Month 2022 (cont.)



Source: Global Agency Pro as of 01/22/22

### Maui by Quarter 2022









### Maui by Quarter 2022 (cont.)



Source: Global Agency Pro as of 01/22/22

# Moloka'i by Month 2022











Bookings

# Moloka'i by Month 2022 (cont.)



Source: Global Agency Pro as of 01/22/22

## Moloka'i by Quarter 2022



### Moloka'i by Quarter 2022 (cont.)



Source: Global Agency Pro as of 01/22/22

## Lāna'i by Month 2022







Travel Agency Booking Pace for Future Arrivals Korea

Bookings



# Lāna'i by Month 2022 (cont.)



Source: Global Agency Pro as of 01/22/22

### Lāna'i by Quarter 2022



#### Lāna'i by Quarter 2022 (cont.)



Source: Global Agency Pro as of 01/22/22

# Kaua'i by Month 2022









# Kaua'i by Month 2022 (cont.)



Source: Global Agency Pro as of 01/22/22

## Kaua'i by Quarter 2022







Travel Agency Booking Pace for Future Arrivals Korea

Bookings



### Kaua'i by Quarter 2022 (cont.)



Source: Global Agency Pro as of 01/22/22

# Hawai'i Island by Month 2022





Travel Agency Booking Pace for Future Arrivals Korea

Bookings



Travel Agency Booking Pace for Future Arrivals Canada 3,891 5,000 2,747 4,000 Bookings 3,000 1,385 1,344 2,000 1,000 137 124 0 February March 2020 2021 2022

# Hawai'i Island by Month 2022 (cont.)



Source: Global Agency Pro as of 01/22/22

# Hawai'i Isla