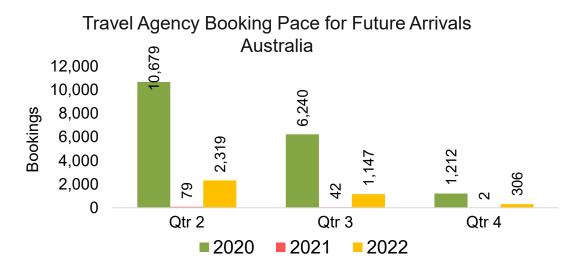

#### AUSTRALIA

Travel Agency Booking Pace for Future Arrivals, by Month

#### Travel Agency Booking Pace for Future Arrivals, by Quarter