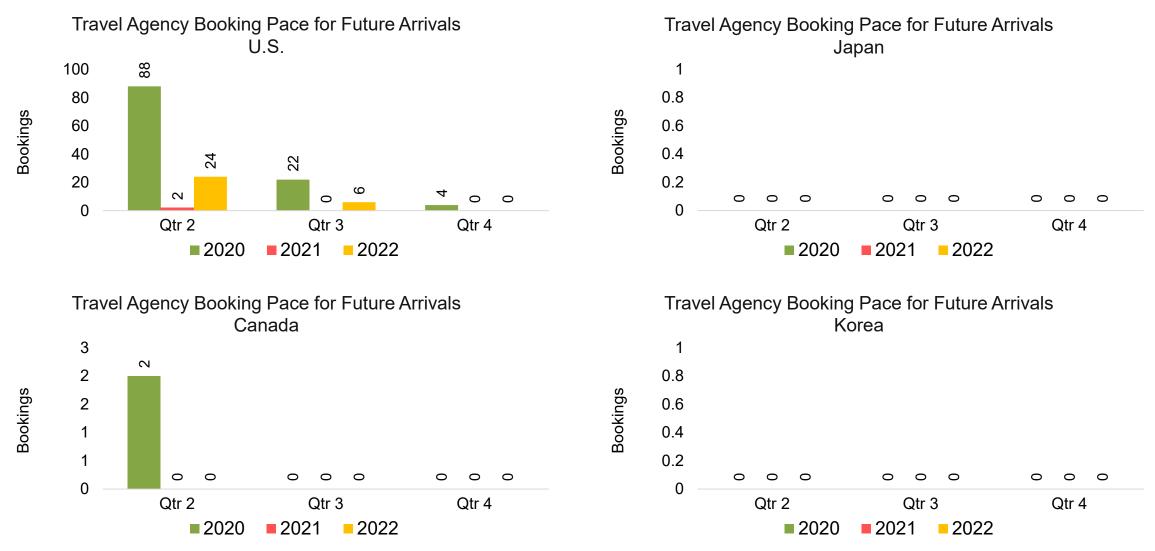

#### Travel Agency Booking Pace for Future Arrivals, by Month

#### Travel Agency Booking Pace for Future Arrivals, by Quarter

Source: Global Agency Pro as of 01/22/22

#### Travel Agency Booking Pace for Future Arrivals, by Quarter

#### CANADA

#### **KOREA**