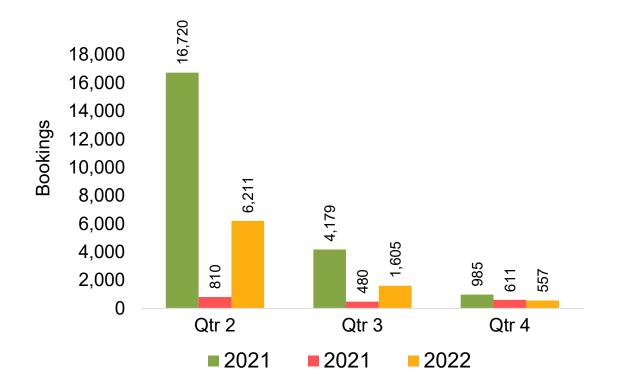

#### Travel Agency Booking Pace for Future Arrivals, by Month

#### Travel Agency Booking Pace for Future Arrivals, by Quarter

Source: Global Agency Pro as of 01/22/22