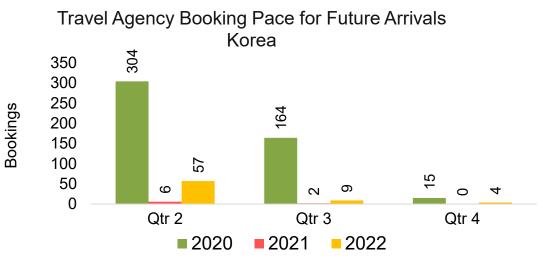

o as of 01/22/22

### Lāna'i by Quarter 2022



#### Lāna'i by Quarter 2022 (cont.)



Source: Global Agency Pro as of 01/22/22

# Kaua'i by Month 2022









# Kaua'i by Month 2022 (cont.)



Source: Global Agency Pro as of 01/22/22

## Kaua'i by Quarter 2022







Travel Agency Booking Pace for Future Arrivals Korea

Bookings



### Kaua'i by Quarter 2022 (cont.)



Source: Global Agency Pro as of 01/22/22

# Hawai'i Island by Month 2022





Travel Agency Booking Pace for Future Arrivals Korea

Bookings



Travel Agency Booking Pace for Future Arrivals Canada 3,891 5,000 2,747 4,000 Bookings 3,000 1,385 1,344 2,000 1,000 137 124 0 February March 2020 2021 2022

# Hawai'i Island by Month 2022 (cont.)



Source: Global Agency Pro as of 01/22/22

# Hawai'i Island by Quarter 2022









# Hawai'i Island by Quarter 2022 (cont.)



Source: Global Agency Pro as of 01/22/22