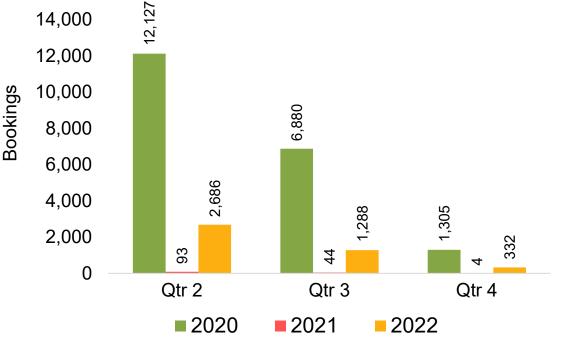

#### Travel Agency Booking Pace for Future Arrivals, by Quarter

Source: Global Agency Pro as of 01/22/22