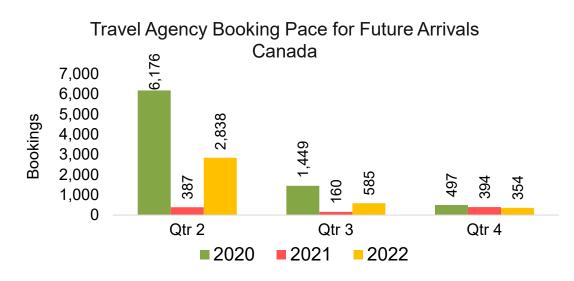

#### CANADA

#### Travel Agency Booking Pace for Future Arrivals, by Quarter

Source: Global Agency Pro as of 01/22/22