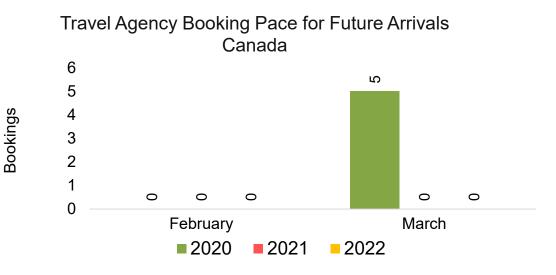

0,000

Source: Global Agency Pro as of 01/22/22

,020

317

February

2020

12,000

10,000

8,000

6,000

4,000

2,000

0

Bookings

# O'ahu by Month 2022 (cont.)



Source: Global Agency Pro as of 01/22/22

# O'ahu by Quarter 2022









### O'ahu by Quarter 2022 (cont.)



Source: Global Agency Pro as of 01/22/22

# Maui by Month 2022









# Maui by Month 2022 (cont.)



Source: Global Agency Pro as of 01/22/22

### Maui by Quarter 2022









### Maui by Quarter 2022 (cont.)



Source: Global Agency Pro as of 01/22/22

# Moloka'i by Month 2022











Bookings

# Moloka'i by Month 2022 (cont.)



Source: Global Agency Pro as of 01/22/22

## Moloka'i by Quarter 2022



### Moloka'i by Quarter 2022 (cont.)



Source: Global Agency Pro as of 01/22/22

## Lāna'i by Month 2022







Travel Agency Booking Pace for Future Arrivals Korea

Bookings



# Lāna'i by Month 2022 (cont.)



Source: Global Agency Pro as of 01/22/22

### Lāna'i by Quarter 2022



#### Lāna'i by Quarter 2022 (cont.)



Source: Global Agency Pro as of 01/22/22

# Kaua'i by Month 2022









# Kaua'i by Month 2022 (cont.)



Source: Global Agency Pro as of 01/22/22

## Kaua'i by Quarter 2022







Travel Agency Booking Pace for Future Arrivals Korea

Bookings



### Kaua'i by Quarter 2022 (cont.)



Source: Global Agency Pro as of 01/22/22

# Hawai'i Island by Month 2022





Travel Agency Booking Pace for Future Arrivals Korea

Bookings



Travel Agency Booking Pace for Future Arrivals Canada 3,891 5,000 2,747 4,000 Bookings 3,000 1,385 1,344 2,000 1,000 137 124 0 February March 2020 2021 20