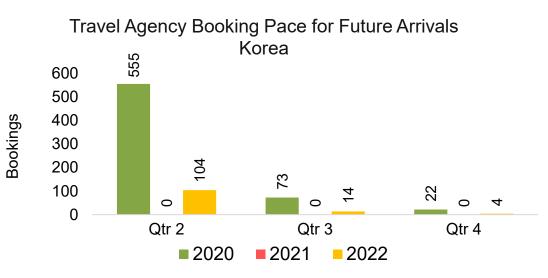

Pace for Future Arrivals, by Quarter





#### AUSTRALIA

Travel Agency Booking Pace for Future Arrivals, by Month

#### Travel Agency Booking Pace for Future Arrivals, by Quarter





# O'ahu by Month 2022





Travel Agency Booking Pace for Future Arrivals Japan

17,827

2022

4,853

2022

428

754

355

March

34

March

59,617

70,000

60,000

Source: Global Agency Pro as of 01/22/22

,020

317

February

2020

12,000

10,000

8,000

6,000

4,000

2,000

0

Bookings

# O'ahu by Month 2022 (cont.)



Source: Global Agency Pro as of 01/22/22

# O'ahu by Quarter 2022









### O'ahu by Quarter 2022 (cont.)



Source: Global Agency Pro as of 01/22/22

# Maui by Month 2022









# Maui by Month 2022 (cont.)



Source: Global Agency Pro as of 01/22/22

### Maui by Quarter 2022









### Maui by Quarter 2022 (cont.)



Source: Global Agency Pro as of 01/22/22

# Moloka'i by Month 2022











Bookings

# Moloka'i by Month 2022 (cont.)



Source: Global Agency Pro as of 01/22/22

## Moloka'i by Quarter 2022



### Moloka'i by Quarter 2022 (cont.)



Source: Global Agency Pro as of 01/22/22

## Lāna'i by Month 2022







Travel Agency Booking Pace for Future Arrivals Korea

Bookings



# Lāna'i by Month 2022 (cont.)



Source: Global Agency Pro as of 01/22/22

### Lāna'i by Quarter 2022



#### Lāna'i by Quarter 2022 (cont.)



Source: Global Agency Pro as of 01/22/22

# Kaua'i by Month 2022









# Kaua'i by Month 2022 (cont.)



Source: Global Agency Pro as of 01/22/22

## Kaua'i by Quarter 2022







Travel Agency Booking Pace for Future Arrivals Korea

Book