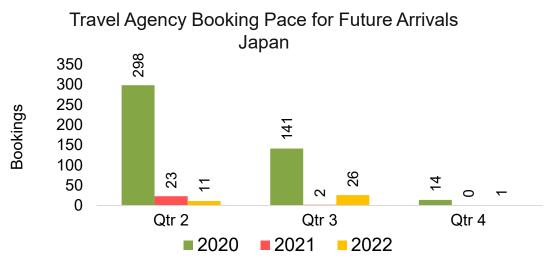

#### Travel Agency Booking Pace for Future Arrivals, by Month

#### Travel Agency Booking Pace for Future Arrivals, by Quarter