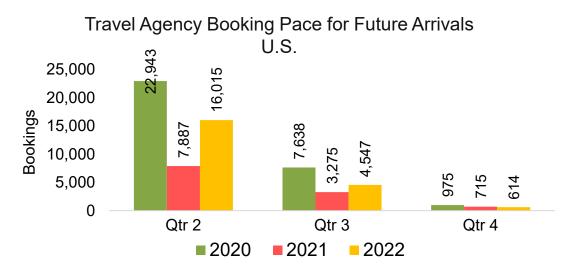

#### Travel Agency Booking Pace for Future Arrivals, by Quarter

Source: Global Agency Pro as of 01/22/22