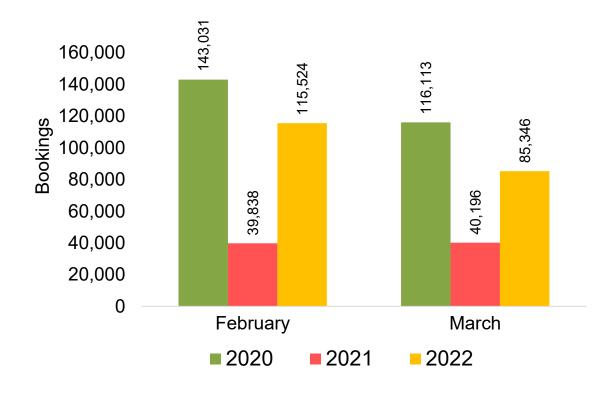

#### Travel Agency Booking Pace for Future Arrivals, by Month

#### Travel Agency Booking Pace for Future Arrivals, by Quarter

Source: Global Agency Pro as of 01/22/22