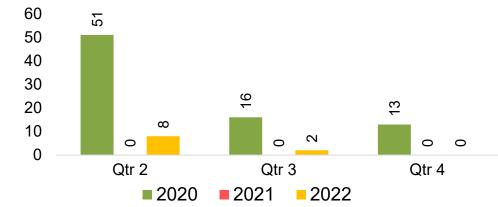

Maui by Quarter 2022 (cont.)



Source: Global Agency Pro as of 01/22/22

# Moloka'i by Month 2022











Bookings

# Moloka'i by Month 2022 (cont.)



Source: Global Agency Pro as of 01/22/22

## Moloka'i by Quarter 2022



### Moloka'i by Quarter 2022 (cont.)



Source: Global Agency Pro as of 01/22/22

## Lāna'i by Month 2022







Travel Agency Booking Pace for Future Arrivals Korea

Bookings



# Lāna'i by Month 2022 (cont.)



Source: Global Agency Pro as of 01/22/22

### Lāna'i by Quarter 2022



#### Lāna'i by Quarter 2022 (cont.)



Source: Global Agency Pro as of 01/22/22

# Kaua'i by Month 2022









# Kaua'i by Month 2022 (cont.)



Source: Global Agency Pro as of 01/22/22

## Kaua'i by Quarter 2022







Travel Agency Booking Pace for Future Arrivals Korea

Bookings



### Kaua'i by Quarter 2022 (cont.)



Source: Global Agency Pro as of 01/22/22

# Hawai'i Island by Month 2022





Travel Agency Booking Pace for Future Arrivals Korea

Bookings



Travel Agency Booking Pace for Future Arrivals Canada 3,891 5,000 2,747 4,000 Bookings 3,000 1,385 1,344 2,000 1,000 137 124 0 February March 2020 2021 2022

# Hawai'i Island by Month 2022 (cont.)



Source: Global Agency Pro as of 01/22/22

# Hawai'i Island by Quarter 2022









# Hawai'i Island by Quarter 2022 (cont.)



Source: Global Agency Pro as of 01/22/22