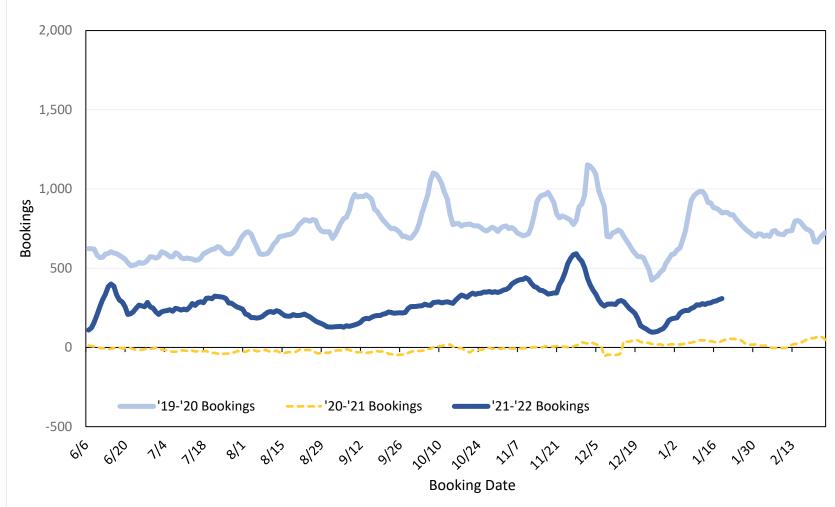

## Travel Agency Bookings to Hawaii for Future Arrivals\* Based on a 7-day Moving Average as of January 22, 2022 Australia

\*Future Arrivals refers to all 'future' arrivals relative to a given Booking Date. Source: Global Agency Pro

Update: Jan 22, 2022