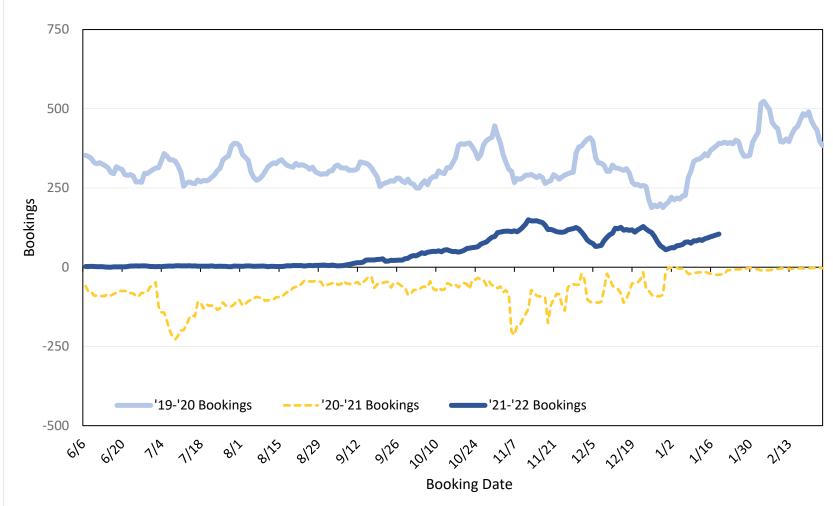

## Travel Agency Bookings to Hawaii for Future Arrivals\* Based on a 7-day Moving Average as of January 22, 2022 Australia

\*Future Arrivals refers to all 'future' arrivals relative to a given Booking Date. Source: Global Agency Pro

Update: Jan 22, 2022