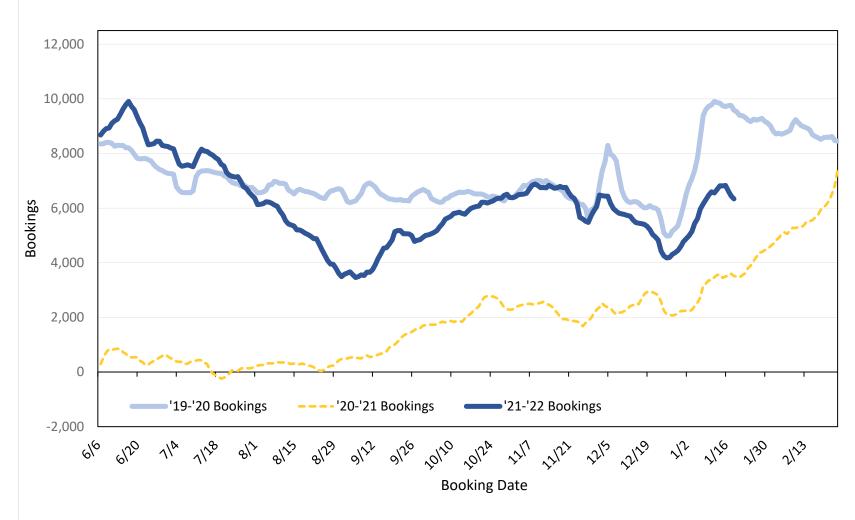

# Travel Agency Bookings to Hawaii for Future Arrivals\* Based on a 7-day Moving Average as of January 22, 2022 U.S.

Update: Jan 22, 2022

\*Future Arrivals refers to all 'future' arrivals relative to a given Booking Date. Source: Global Agency Pro

Update: Jan 22, 2022

\*Future Arrivals refers to all 'future' arrivals relative to a given Booking Date. Source: Global Agency Pro