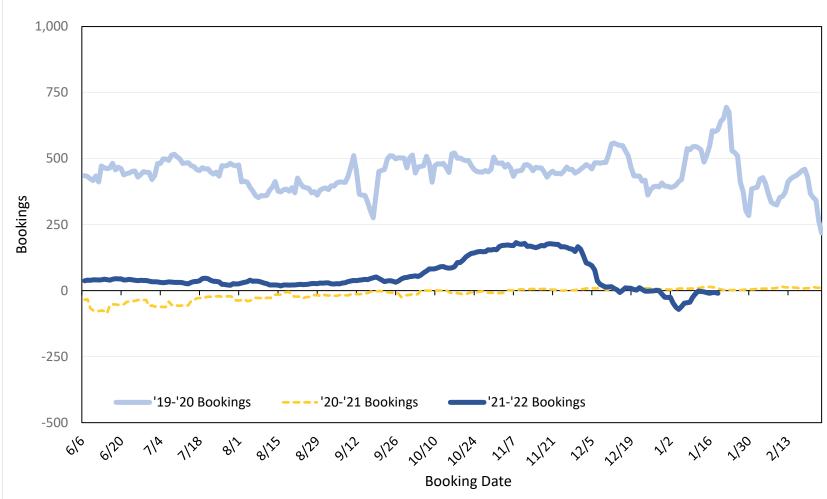

ntry which contains the airport at which the ticket started.

### Travel Agency

Travel Agency associated with the ticket is doing business (DBA).





# Travel Agency Bookings to Hawaii for Future Arrivals\* Based on a 7-day Moving Average as of January 22, 2022 U.S.



Update: Jan 22, 2022

\*Future Arrivals refers to all 'future' arrivals relative to a given Booking Date. Source: Global Agency Pro





Update: Jan 22, 2022

\*Future Arrivals refers to all 'future' arrivals relative to a given Booking Date. Source: Global Agency Pro

## Travel Agency Bookings to Hawaii for Future Arrivals\* Based on a 7-day Moving Average as of January 22, 2022 Canada



\*Future Arrivals refers to all 'future' arrivals relative to a given Booking Date. Source: Global Agency Pro

Update: Jan 22, 2022





Update: Jan 22, 2022

\*Future Arrivals refers to all 'future' arrivals relative to a given Booking Date. Source: Global Agency Pro

## Travel Agency Bookings to Hawaii for Future Arrivals\* Based on a 7-day Moving Average as of January 22, 2022 Australia



\*Future Arrivals refers to all 'future' arrivals relative to a given Booking Date. Source: Global Agency Pro

Update: Jan 22, 2022