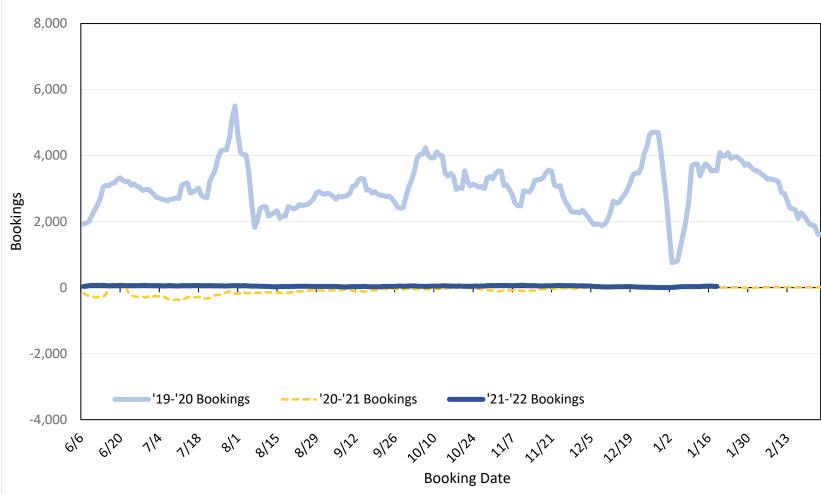

## Travel Agency Bookings to Hawaii for Future Arrivals\* Based on a 7-day Moving Average as of January 22, 2022 Canada

\*Future Arrivals refers to all 'future' arrivals relative to a given Booking Date. Source: Global Agency Pro

Update: Jan 22, 2022

Update: Jan 22, 2022

\*Future Arrivals refers to all 'future' arrivals relative to a given Booking Date. Source: Global Agency Pro