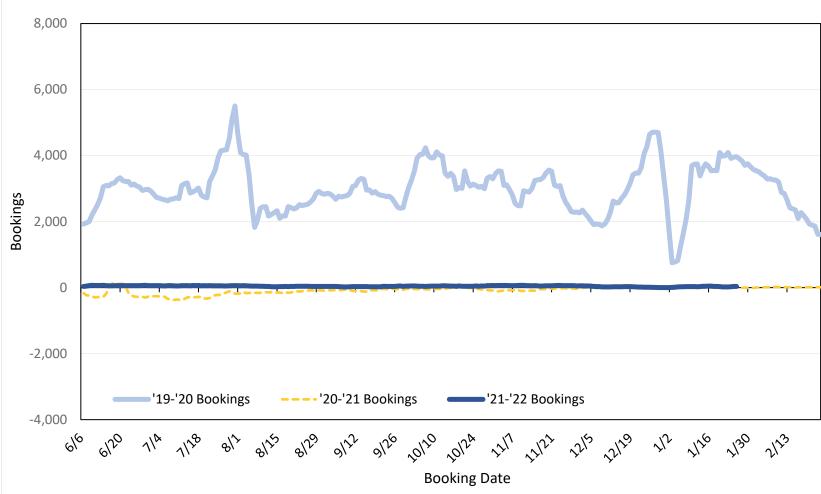

## Travel Agency Bookings to Hawaii for Future Arrivals\* Based on a 7-day Moving Average as of January 29, 2022 Canada

Update: Jan 29, 2022

\*Future Arrivals refers to all 'future' arrivals relative to a given Booking Date. Source: Global Agency Pro

Update: Jan 29, 2022

\*Future Arrivals refers to all 'future' arrivals relative to a given Booking Date. Source: Global Agency Pro