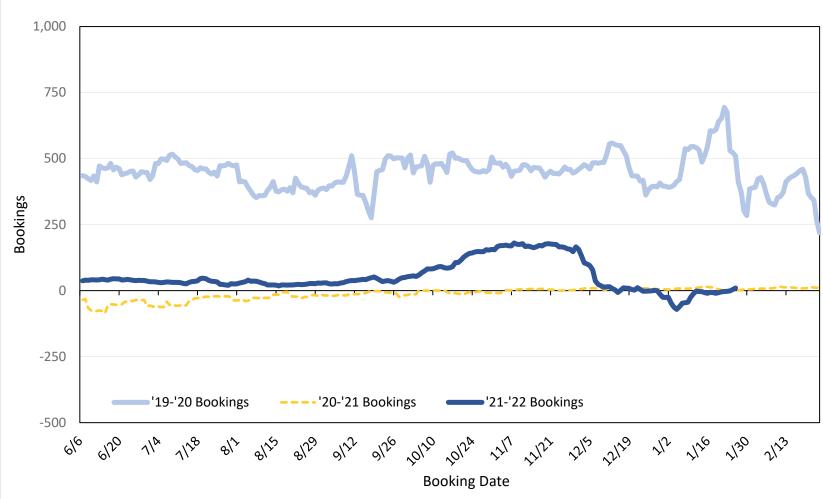

ntry which contains the airport at which the ticket started.

### Travel Agency

Travel Agency associated with the ticket is doing business (DBA).





# Travel Agency Bookings to Hawaii for Future Arrivals\* Based on a 7-day Moving Average as of January 29, 2022 U.S.



\*Future Arrivals refers to all 'future' arrivals relative to a given Booking Date. Source: Global Agency Pro

Update: Jan 29, 2022





\*Future Arrivals refers to all 'future' arrivals relative to a given Booking Date. Source: Global Agency Pro

Update: Jan 29, 2022

## Travel Agency Bookings to Hawaii for Future Arrivals\* Based on a 7-day Moving Average as of January 29, 2022 Canada



Update: Jan 29, 2022

\*Future Arrivals refers to all 'future' arrivals relative to a given Booking Date. Source: Global Agency Pro





Update: Jan 29, 2022

\*Future Arrivals refers to all 'future' arrivals relative to a given Booking Date. Source: Global Agency Pro

## Travel Agency Bookings to Hawaii for Future Arrivals\* Based on a 7-day Moving Average as of January 29, 2022 Australia



\*Future Arrivals refers to all 'future' arrivals relative to a given Booking Date. Source: Global Agency Pro

Update: Jan 29, 2022