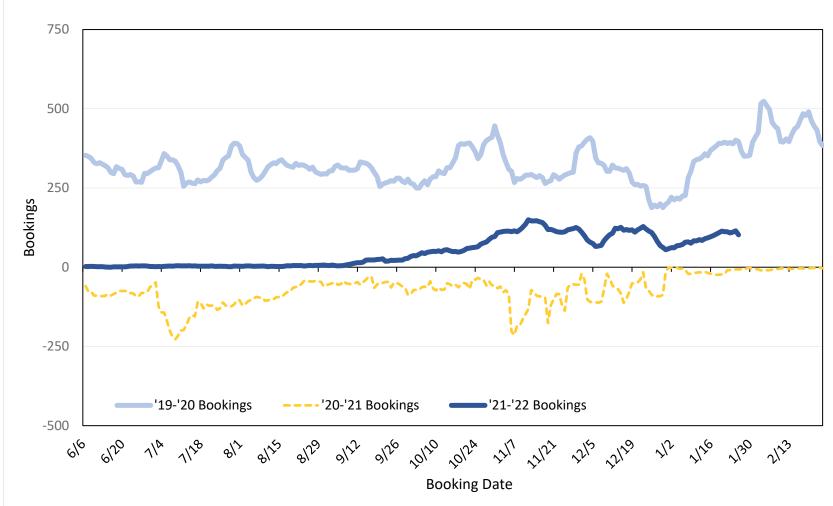

# Travel Agency Bookings to Hawaii for Future Arrivals\* Based on a 7-day Moving Average as of January 29, 2022 U.S.

\*Future Arrivals refers to all 'future' arrivals relative to a given Booking Date. Source: Global Agency Pro

Update: Jan 29, 2022

\*Future Arrivals refers to all 'future' arrivals relative to a given Booking Date. Source: Global Agency Pro

Update: Jan 29, 2022