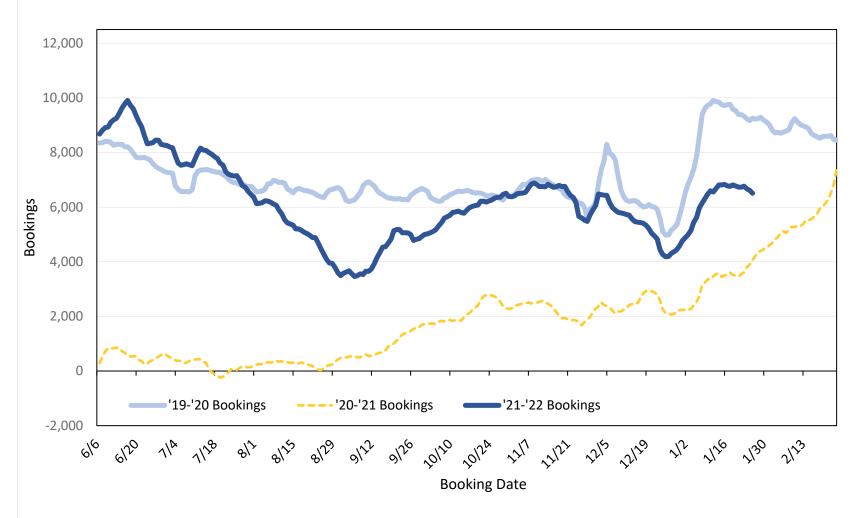

# Travel Agency Bookings to Hawaii for Future Arrivals\* Based on a 7-day Moving Average as of January 29, 2022 U.S.

\*Future Arrivals refers to all 'future' arrivals relative to a given Booking Date. Source: Global Agency Pro

Update: Jan 29, 2022

\*Future Arrivals refers to all 'future' arrivals relative to a given Booking Date. Source: Global Agency Pro

Update: Jan 29, 2022