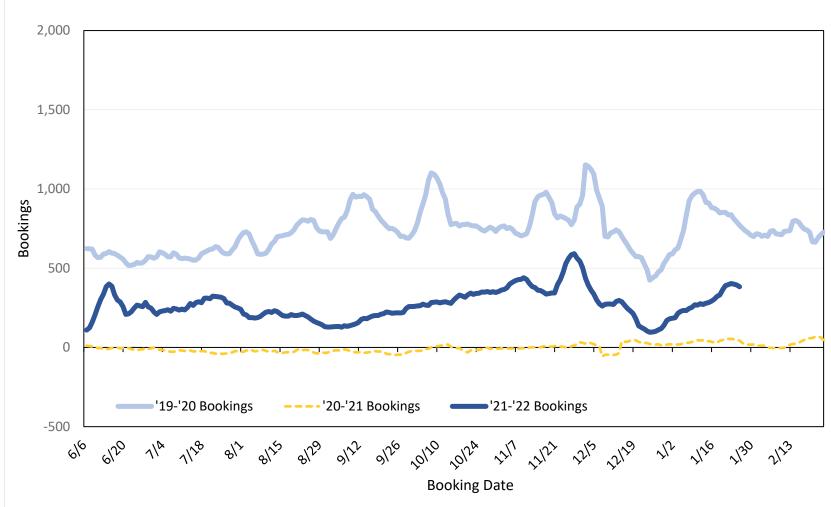

## Travel Agency Bookings to Hawaii for Future Arrivals\* Based on a 7-day Moving Average as of January 29, 2022 Australia

\*Future Arrivals refers to all 'future' arrivals relative to a given Booking Date. Source: Global Agency Pro

Update: Jan 29, 2022