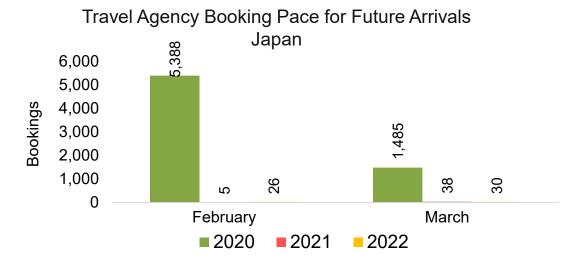

#### **JAPAN**

Travel Agency Booking Pace for Future Arrivals, by Month

Travel Agency Booking Pace for Future Arrivals, by Quarter