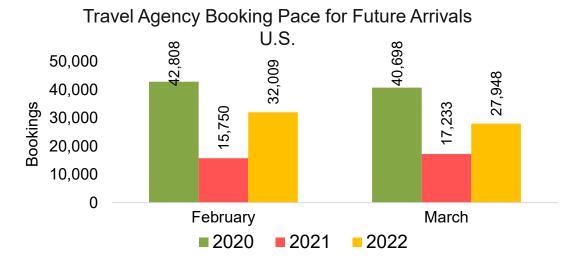

Future Arrivals, by Month



# Travel Agency Booking Pace for Future Arrivals, by Quarter



#### **JAPAN**

Travel Agency Booking Pace for Future Arrivals, by Month



Travel Agency Booking Pace for Future Arrivals, by Quarter



#### CANADA

Travel Agency Booking Pace for Future Arrivals, by Month



Travel Agency Booking Pace for Future Arrivals, by Quarter



#### **KOREA**

Travel Agency Booking Pace for Future Arrivals, by Month



Travel Agency Booking Pace for Future Arrivals, by Quarter



#### **AUSTRALIA**

Travel Agency Booking Pace for Future Arrivals, by Month



Travel Agency Booking Pace for Future Arrivals, by Quarter



# O'ahu by Month 2022









# O'ahu by Month 2022 (cont.)



# O'ahu by Quarter 2022









# O'ahu by Quarter 2022 (cont.)



# Maui by Month 2022









# Maui by Month 2022 (cont.)



### Maui by Quarter 2022









# Maui by Quarter 2022 (cont.)





### Moloka'i by Month 2022

Travel Agency Booking Pace for Future Arrivals U.S.



Travel Agency Booking Pace for Future Arrivals
Canada



Travel Agency Booking Pace for Future Arrivals

Japan



Travel Agency Booking Pace for Future Arrivals
Korea

Bookings



Source: Global Agency Pro as of 01/29/22

Bookings

# Moloka'i by Month 2022 (cont.)



### Moloka'i by Quarter 2022



**2**021 **2**022



**2020** 



#### Travel Agency Booking Pace for Future Arrivals Japan



Travel Agency Booking Pace for Future Arrivals
Korea



# Moloka'i by Quarter 2022 (cont.)





# Lāna'i by Month 2022

Travel Agency Booking Pace for Future Arrivals U.S.



Travel Agency Booking Pace for Future