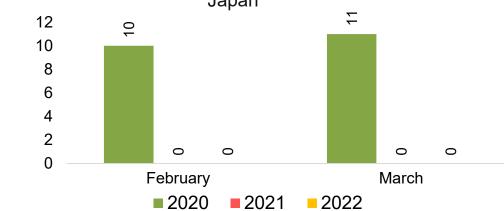

#### **JAPAN**

Travel Agency Booking Pace for Future Arrivals, by Month

Travel Agency Booking Pace for Future Arrivals, by Quarter