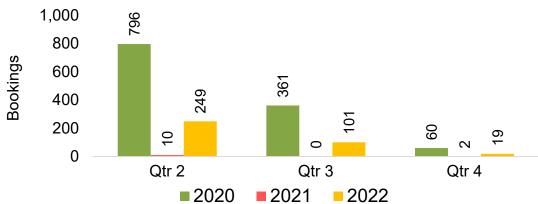

#### **AUSTRALIA**

Travel Agency Booking Pace for Future Arrivals, by Month

Travel Agency Booking Pace for Future Arrivals, by Quarter