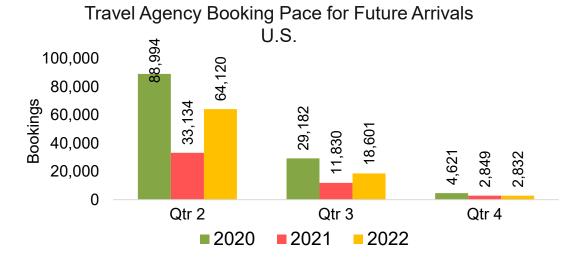

ing business (DBA).





#### US

Travel Agency Booking Pace for Future Arrivals, by Month



# Travel Agency Booking Pace for Future Arrivals, by Quarter



#### **JAPAN**

Travel Agency Booking Pace for Future Arrivals, by Month



Travel Agency Booking Pace for Future Arrivals, by Quarter



#### CANADA

Travel Agency Booking Pace for Future Arrivals, by Month



Travel Agency Booking Pace for Future Arrivals, by Quarter



#### **KOREA**

Travel Agency Booking Pace for Future Arrivals, by Month



Travel Agency Booking Pace for Future Arrivals, by Quarter



#### **AUSTRALIA**

Travel Agency Booking Pace for Future Arrivals, by Month



Travel Agency Booking Pace for Future Arrivals, by Quarter



# O'ahu by Month 2022









# O'ahu by Month 2022 (cont.)



# O'ahu by Quarter 2022









# O'ahu by Quarter 2022 (cont.)



# Maui by Month 2022









# Maui by Month 2022 (cont.)



### Maui by Quarter 2022









# Maui by Quarter 2022 (cont.)





### Moloka'i by Month 2022

Travel Agency Booking Pace for Future Arrivals U.S.



Travel Agency Booking Pace for Future Arrivals
Canada



Travel Agency Booking Pace for Future Arrivals

Japan



Travel Agency Booking Pace for Future Arrivals
Korea

Bookings



Source: Global Agency Pro as of 01/29/22

Bookings

# Moloka'i by Month 2022 (cont.)



### Moloka'i by Quarter 2022



**2**021 **2**022



**2020** 



#### Travel Agency Booking Pace for Future Arrivals Japan



Travel Agency Booking Pace for Future Arrivals
Korea



# Moloka'i by Quarter 2022 (cont.)





# Lāna'i by Month 2022

Travel Agency Booking Pace