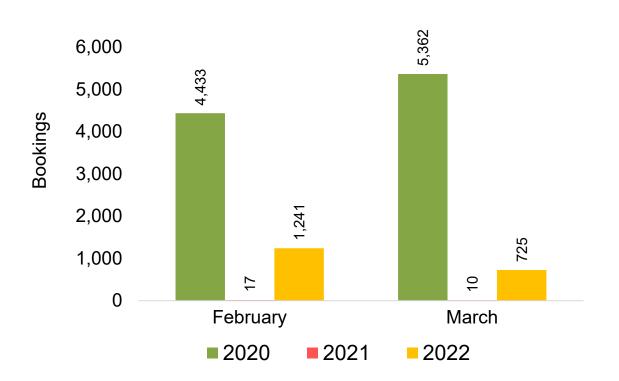

f Origin Country

The country which contains the airport at which the ticket started.

#### Travel Agency

Travel Agency associated with the ticket is doing business (DBA).





#### US

Travel Agency Booking Pace for Future Arrivals, by Month



# Travel Agency Booking Pace for Future Arrivals, by Quarter



#### **JAPAN**

Travel Agency Booking Pace for Future Arrivals, by Month



Travel Agency Booking Pace for Future Arrivals, by Quarter



#### CANADA

Travel Agency Booking Pace for Future Arrivals, by Month



Travel Agency Booking Pace for Future Arrivals, by Quarter



#### **KOREA**

Travel Agency Booking Pace for Future Arrivals, by Month



Travel Agency Booking Pace for Future Arrivals, by Quarter



#### **AUSTRALIA**

Travel Agency Booking Pace for Future Arrivals, by Month



Travel Agency Booking Pace for Future Arrivals, by Quarter



# O'ahu by Month 2022









# O'ahu by Month 2022 (cont.)



# O'ahu by Quarter 2022









# O'ahu by Quarter 2022 (cont.)



# Maui by Month 2022









# Maui by Month 2022 (cont.)



### Maui by Quarter 2022









# Maui by Quarter 2022 (cont.)





### Moloka'i by Month 2022

Travel Agency Booking Pace for Future Arrivals U.S.



Travel Agency Booking Pace for Future Arrivals
Canada



Travel Agency Booking Pace for Future Arrivals

Japan



Travel Agency Booking Pace for Future Arrivals
Korea

Bookings



Source: Global Agency Pro as of 01/29/22

Bookings

# Moloka'i by Month 2022 (cont.)



### Moloka'i by Quarter 2022



**2**021 **2**022



**2020** 



#### Travel Agency Booking Pace for Future Arrivals Jap