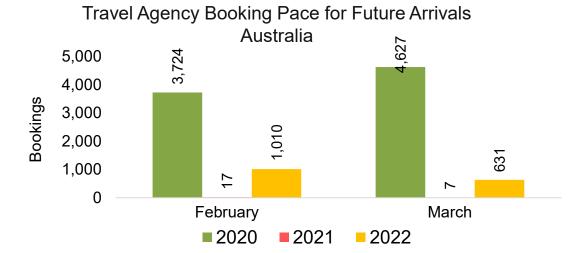

#### **AUSTRALIA**

Travel Agency Booking Pace for Future Arrivals, by Month

Travel Agency Booking Pace for Future Arrivals, by Quarter