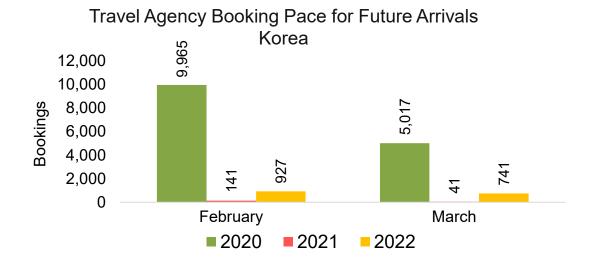

#### **KOREA**

Travel Agency Booking Pace for Future Arrivals, by Month

Travel Agency Booking Pace for Future Arrivals, by Quarter