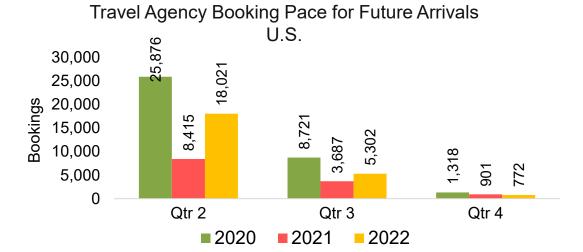

Booking Pace for Future Arrivals
Korea



# Moloka'i by Quarter 2022 (cont.)





# Lāna'i by Month 2022

Travel Agency Booking Pace for Future Arrivals U.S.



Travel Agency Booking Pace for Future Arrivals
Canada



Travel Agency Booking Pace for Future Arrivals

Japan



Bookings

Bookings

Travel Agency Booking Pace for Future Arrivals Korea



Bookings

# Lāna'i by Month 2022 (cont.)



# Lāna'i by Quarter 2022

Travel Agency Booking Pace for Future Arrivals U.S.



Travel Agency Booking Pace for Future Arrivals
Canada



Travel Agency Booking Pace for Future Arrivals

Japan

Bookings

Bookings



Travel Agency Booking Pace for Future Arrivals Korea



# Lāna'i by Quarter 2022 (cont.)





### Kaua'i by Month 2022









# Kaua'i by Month 2022 (cont.)



### Kaua'i by Quarter 2022









# Kaua'i by Quarter 2022 (cont.)



# Hawai'i Island by Month 2022









# Hawai'i Island by Month 2022 (cont.)



# Hawai'i Island by Quarter 2022









# Hawai'i Island by Quarter 2022 (cont.)