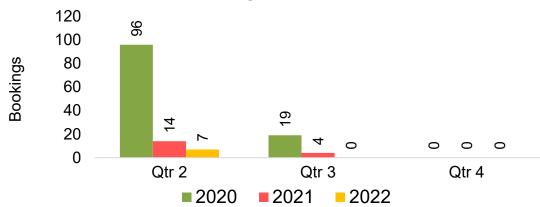

for Future Arrivals

Japan



Travel Agency Booking Pace for Future Arrivals
Korea

Bookings



Source: Global Agency Pro as of 01/29/22

Bookings

# Moloka'i by Month 2022 (cont.)



### Moloka'i by Quarter 2022



**2**021 **2**022



**2020** 



#### Travel Agency Booking Pace for Future Arrivals Japan



Travel Agency Booking Pace for Future Arrivals
Korea



# Moloka'i by Quarter 2022 (cont.)





# Lāna'i by Month 2022

Travel Agency Booking Pace for Future Arrivals U.S.



Travel Agency Booking Pace for Future Arrivals
Canada



Travel Agency Booking Pace for Future Arrivals

Japan



Bookings

Bookings

Travel Agency Booking Pace for Future Arrivals Korea



Bookings

# Lāna'i by Month 2022 (cont.)



# Lāna'i by Quarter 2022

Travel Agency Booking Pace for Future Arrivals U.S.



Travel Agency Booking Pace for Future Arrivals
Canada



Travel Agency Booking Pace for Future Arrivals

Japan

Bookings

Bookings



Travel Agency Booking Pace for Future Arrivals Korea



# Lāna'i by Quarter 2022 (cont.)





### Kaua'i by Month 2022









# Kaua'i by Month 2022 (cont.)



### Kaua'i by Quarter 2022









# Kaua'i by Quarter 2022 (cont.)



# Hawai'i Island by Month 2022









# Hawai'i Island by Month 2022 (cont.)



# Hawai'i Island by Quarter 2022









# Hawai'i Island by Quarter 2022 (cont.)