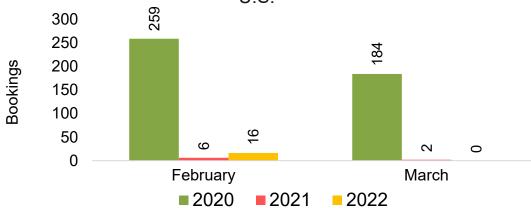

#### CANADA

Travel Agency Booking Pace for Future Arrivals, by Month

Travel Agency Booking Pace for Future Arrivals, by Quarter