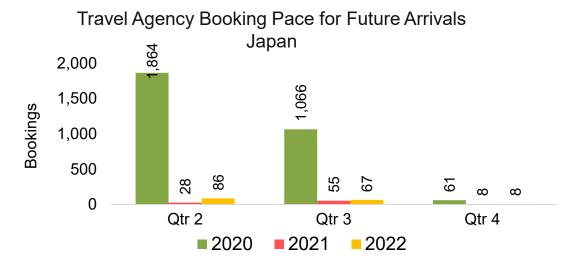

#### **JAPAN**

Travel Agency Booking Pace for Future Arrivals, by Month

Travel Agency Booking Pace for Future Arrivals, by Quarter