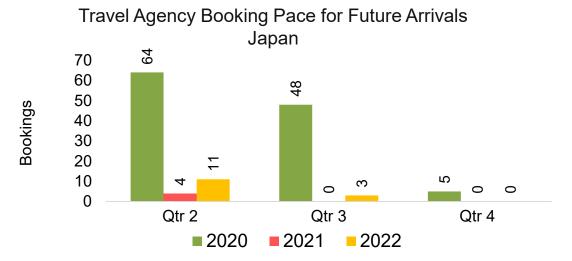

# Travel Agency Booking Pace for Future Arrivals, by Quarter

#### **JAPAN**

Travel Agency Booking Pace for Future Arrivals, by Month

Travel Agency Booking Pace for Future Arrivals, by Quarter

#### Travel Agency Booking Pace for Future Arrivals Japan

Travel Agency Booking Pace for Future Arrivals
Korea