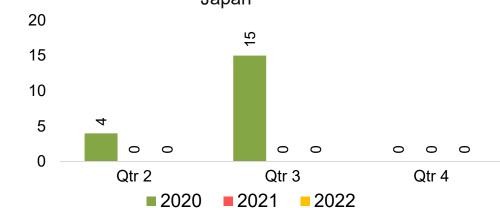

#### **JAPAN**

Travel Agency Booking Pace for Future Arrivals, by Month

Travel Agency Booking Pace for Future Arrivals, by Quarter