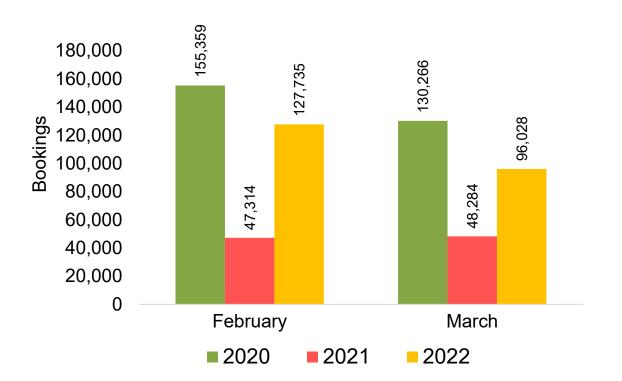

orical ticketing data and one year of advance purchase data.
- The information is updated daily with a recency of two days prior to current date.





### Global Agency Pro Index

#### Bookings

 Net sum of the number of visitors (i.e., excluding Hawai'i residents and inter-island travelers) from Sales transactions counted, including Exchanges and Refunds.

#### Booking Date

 The date on which the ticket was purchased by the passenger. Also known as the Sales Date.

#### Travel Date

The date on which travel is expected to take place.

#### Point of Origin Country

The country which contains the airport at which the ticket started.

#### Travel Agency

Travel Agency associated with the ticket is doing business (DBA).





#### US

Travel Agency Booking Pace for Future Arrivals, by Month



# Travel Agency Booking Pace for Future Arrivals, by Quarter



#### **JAPAN**

Travel Agency Booking Pace for Future Arrivals, by Month



Travel Agency Booking Pace for Future Arrivals, by Quarter



#### CANADA

Travel Agency Booking Pace for Future Arrivals, by Month



Travel Agency Booking Pace for Future Arrivals, by Quarter



#### **KOREA**

Travel Agency Booking Pace for Future Arrivals, by Month



Travel Agency Booking Pace for Future Arrivals, by Quarter



#### **AUSTRALIA**

Travel Agency Booking Pace for Future Arrivals, by Month



Travel Agency Booking Pace for Future Arrivals, by Quarter



# O'ahu by Month 2022









# O'ahu by Month 2022 (cont.)



# O'ahu by Quarter 2022









# O'ahu by Quarter 2022 (cont.)



# Maui by Month 2022









# Maui by Month 202