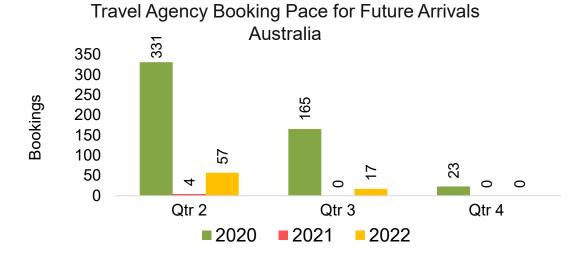

# Travel Agency Booking Pace for Future Arrivals, by Quarter

#### **AUSTRALIA**

Travel Agency Booking Pace for Future Arrivals, by Month

Travel Agency Booking Pace for Future Arrivals, by Quarter