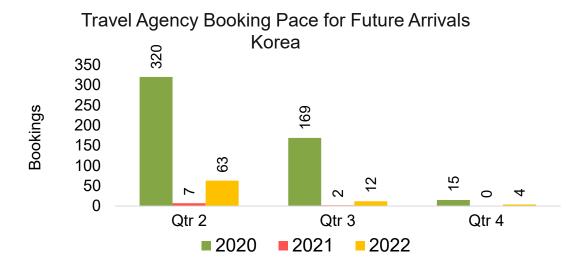

#### **KOREA**

Travel Agency Booking Pace for Future Arrivals, by Month

Travel Agency Booking Pace for Future Arrivals, by Quarter