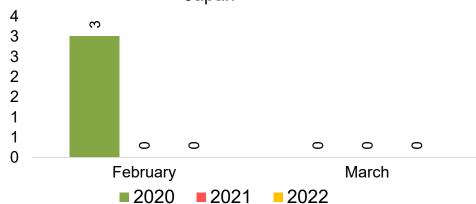

#### **JAPAN**

Travel Agency Booking Pace for Future Arrivals, by Month

Travel Agency Booking Pace for Future Arrivals, by Quarter