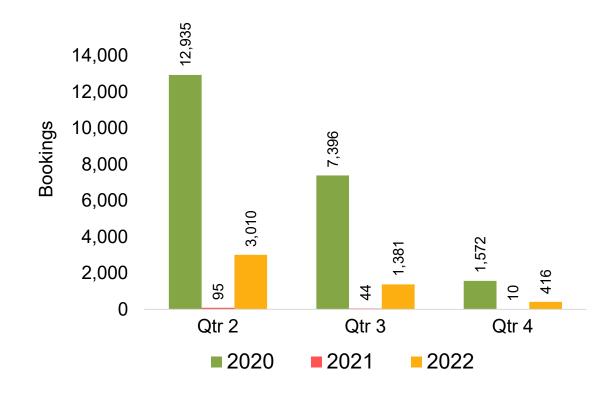

ich the ticket started.

#### Travel Agency

Travel Agency associated with the ticket is doing business (DBA).





#### US

Travel Agency Booking Pace for Future Arrivals, by Month



# Travel Agency Booking Pace for Future Arrivals, by Quarter



#### **JAPAN**

Travel Agency Booking Pace for Future Arrivals, by Month



Travel Agency Booking Pace for Future Arrivals, by Quarter



#### CANADA

Travel Agency Booking Pace for Future Arrivals, by Month



Travel Agency Booking Pace for Future Arrivals, by Quarter



#### **KOREA**

Travel Agency Booking Pace for Future Arrivals, by Month



Travel Agency Booking Pace for Future Arrivals, by Quarter



#### **AUSTRALIA**

Travel Agency Booking Pace for Future Arrivals, by Month



Travel Agency Booking Pace for Future Arrivals, by Quarter



# O'ahu by Month 2022









# O'ahu by Month 2022 (cont.)



# O'ahu by Quarter 2022









# O'ahu by Quarter 2022 (cont.)



# Maui by Month 2022









# Maui by Month 2022 (cont.)



### Maui by Quarter 2022









# Maui by Quarter 2022 (cont.)





### Moloka'i by Month 2022

Travel Agency Booking Pace for Future Arrivals U.S.



Travel Agency Booking Pace for Future Arrivals
Canada



Travel Agency Booking Pace for Future Arrivals

Japan



Travel Agency Booking Pace for Future Arrivals
Korea

Bookings



Source: Global Agency Pro as of 01/29/22

Bookings

# Moloka'i by Month 2022 (cont.)



### Moloka'i by Quarter 2022



**2**021 **2**022



**2020** 



#### Travel Agency Booking Pace for Future Arrivals Japan



Travel Agency Booking Pace for Future Arrivals
Korea