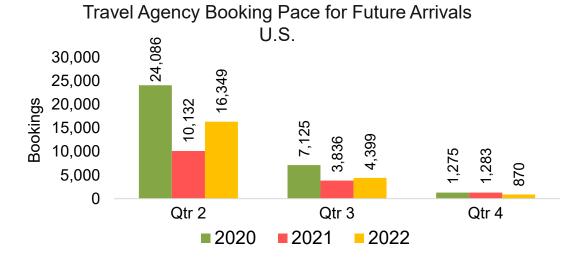

Travel Agency Booking Pace for Future Arrivals
Canada



Travel Agency Booking Pace for Future Arrivals

Japan



Bookings

Bookings

Travel Agency Booking Pace for Future Arrivals Korea



Bookings

# Lāna'i by Month 2022 (cont.)



# Lāna'i by Quarter 2022

Travel Agency Booking Pace for Future Arrivals U.S.



Travel Agency Booking Pace for Future Arrivals
Canada



Travel Agency Booking Pace for Future Arrivals

Japan

Bookings

Bookings



Travel Agency Booking Pace for Future Arrivals Korea



# Lāna'i by Quarter 2022 (cont.)





### Kaua'i by Month 2022









# Kaua'i by Month 2022 (cont.)



### Kaua'i by Quarter 2022









# Kaua'i by Quarter 2022 (cont.)



# Hawai'i Island by Month 2022









# Hawai'i Island by Month 2022 (cont.)



# Hawai'i Island by Quarter 2022









# Hawai'i Island by Quarter 2022 (cont.)