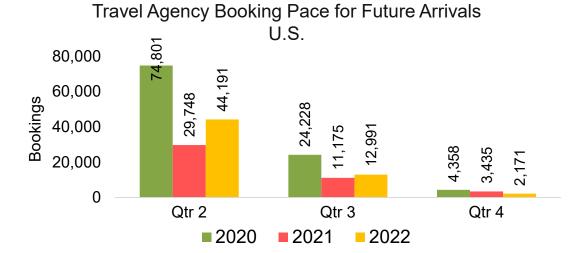

#### US

Travel Agency Booking Pace for Future Arrivals, by Month

# Travel Agency Booking Pace for Future Arrivals, by Quarter