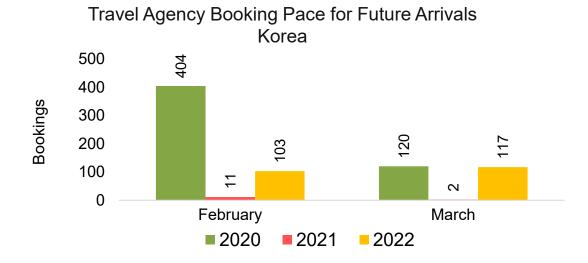

#### **KOREA**

Travel Agency Booking Pace for Future Arrivals, by Month

Travel Agency Booking Pace for Future Arrivals, by Quarter