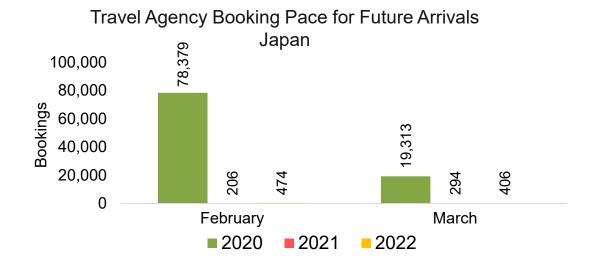

#### **JAPAN**

Travel Agency Booking Pace for Future Arrivals, by Month

Travel Agency Booking Pace for Future Arrivals, by Quarter