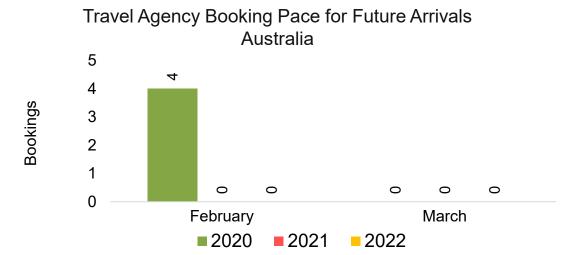

#### **AUSTRALIA**

Travel Agency Booking Pace for Future Arrivals, by Month

Travel Agency Booking Pace for Future Arrivals, by Quarter