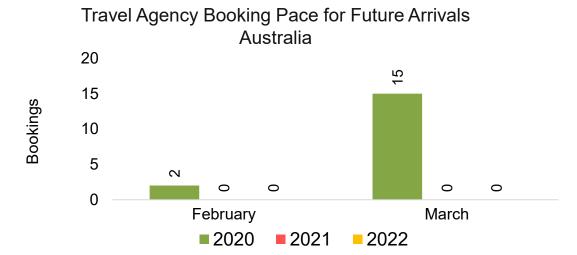

#### **AUSTRALIA**

Travel Agency Booking Pace for Future Arrivals, by Month

Travel Agency Booking Pace for Future Arrivals, by Quarter