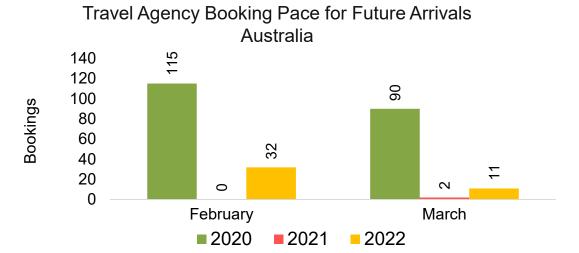

#### **AUSTRALIA**

Travel Agency Booking Pace for Future Arrivals, by Month

Travel Agency Booking Pace for Future Arrivals, by Quarter