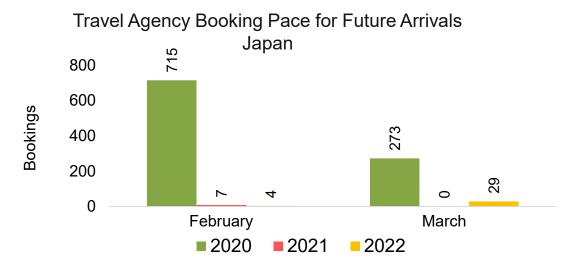

#### **JAPAN**

Travel Agency Booking Pace for Future Arrivals, by Month

Travel Agency Booking Pace for Future Arrivals, by Quarter