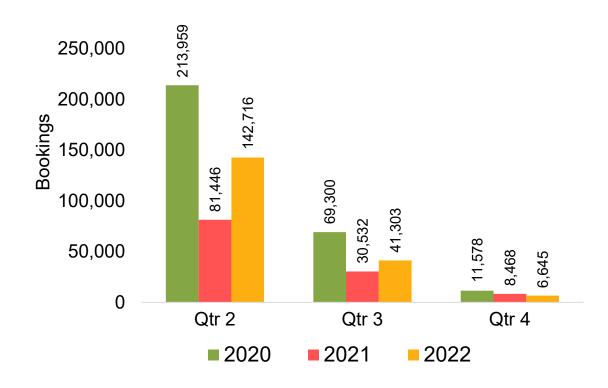

he information is updated daily with a recency of two days prior to current date.





### Global Agency Pro Index

#### Bookings

 Net sum of the number of visitors (i.e., excluding Hawai'i residents and inter-island travelers) from Sales transactions counted, including Exchanges and Refunds.

#### Booking Date

 The date on which the ticket was purchased by the passenger. Also known as the Sales Date.

#### Travel Date

The date on which travel is expected to take place.

#### Point of Origin Country

The country which contains the airport at which the ticket started.

#### Travel Agency

Travel Agency associated with the ticket is doing business (DBA).





#### US

Travel Agency Booking Pace for Future Arrivals, by Month



# Travel Agency Booking Pace for Future Arrivals, by Quarter



#### **JAPAN**

Travel Agency Booking Pace for Future Arrivals, by Month



Travel Agency Booking Pace for Future Arrivals, by Quarter



#### CANADA

Travel Agency Booking Pace for Future Arrivals, by Month



Travel Agency Booking Pace for Future Arrivals, by Quarter



#### **KOREA**

Travel Agency Booking Pace for Future Arrivals, by Month



Travel Agency Booking Pace for Future Arrivals, by Quarter



#### **AUSTRALIA**

Travel Agency Booking Pace for Future Arrivals, by Month



Travel Agency Booking Pace for Future Arrivals, by Quarter



# O'ahu by Month 2022









# O'ahu by Month 2022 (cont.)



# O'ahu by Quarter 2022









# O'ahu by Quarter 2022 (cont.)



# Maui by Month 2022









# Maui by Month 2022 (cont.)



### Maui by Quarter 2022









# Maui by Quarter