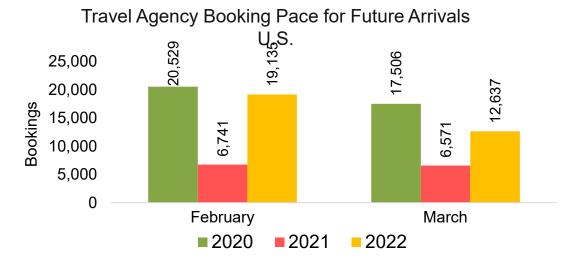

#### US

Travel Agency Booking Pace for Future Arrivals, by Month

### Moloka'i by Month 2022

Travel Agency Booking Pace for Future Arrivals U.S.

Travel Agency Booking Pace for Future Arrivals
Canada

Travel Agency Booking Pace for Future Arrivals

Japan

Travel Agency Booking Pace for Future Arrivals
Korea