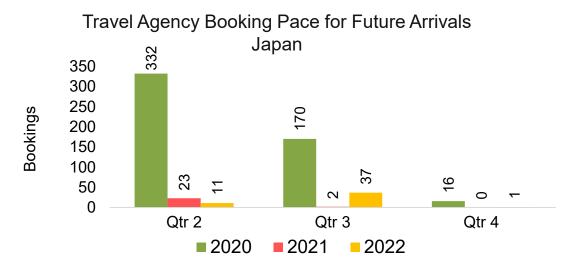

#### **JAPAN**

Travel Agency Booking Pace for Future Arrivals, by Month

Travel Agency Booking Pace for Future Arrivals, by Quarter

# Travel Agency Booking Pace for Future Arrivals, by Quarter