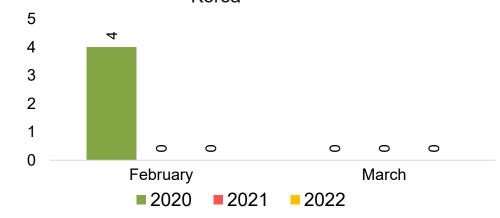

#### **KOREA**

Travel Agency Booking Pace for Future Arrivals, by Month

Travel Agency Booking Pace for Future Arrivals, by Quarter