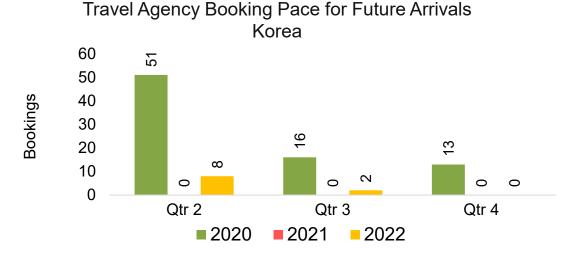

# Travel Agency Booking Pace for Future Arrivals, by Quarter

#### **KOREA**

Travel Agency Booking Pace for Future Arrivals, by Month

Travel Agency Booking Pace for Future Arrivals, by Quarter

#### Travel Agency Booking Pace for Future Arrivals Japan

Travel Agency Booking Pace for Future Arrivals
Korea