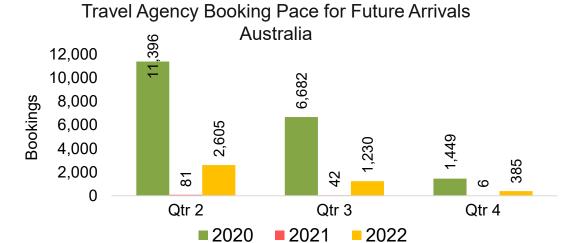

# Travel Agency Booking Pace for Future Arrivals, by Quarter

#### **AUSTRALIA**

Travel Agency Booking Pace for Future Arrivals, by Month

Travel Agency Booking Pace for Future Arrivals, by Quarter