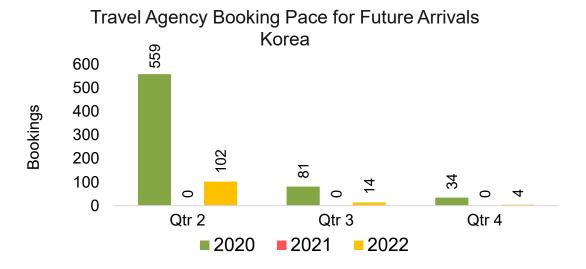

#### **KOREA**

Travel Agency Booking Pace for Future Arrivals, by Month

Travel Agency Booking Pace for Future Arrivals, by Quarter