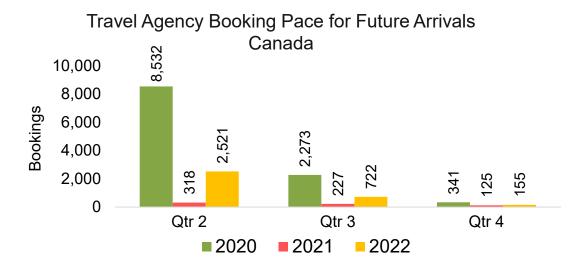

# Travel Agency Booking Pace for Future Arrivals, by Quarter

#### CANADA

Travel Agency Booking Pace for Future Arrivals, by Month

Travel Agency Booking Pace for Future Arrivals, by Quarter