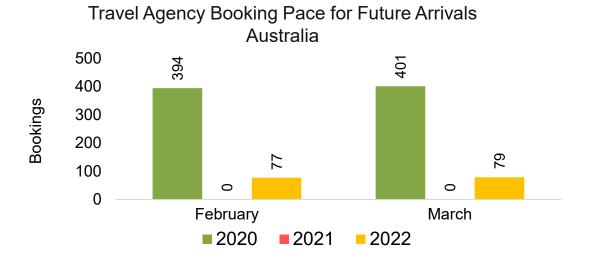

#### **AUSTRALIA**

Travel Agency Booking Pace for Future Arrivals, by Month

Travel Agency Booking Pace for Future Arrivals, by Quarter

# Travel Agency Booking Pace for Future Arrivals, by Quarter