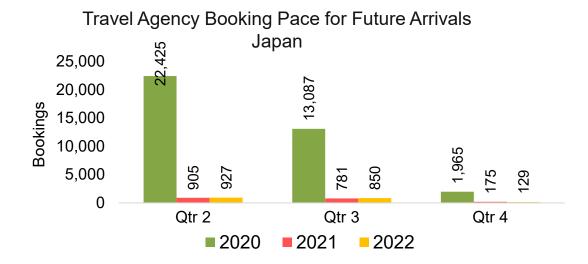

# Travel Agency Booking Pace for Future Arrivals, by Quarter

#### **JAPAN**

Travel Agency Booking Pace for Future Arrivals, by Month

Travel Agency Booking Pace for Future Arrivals, by Quarter