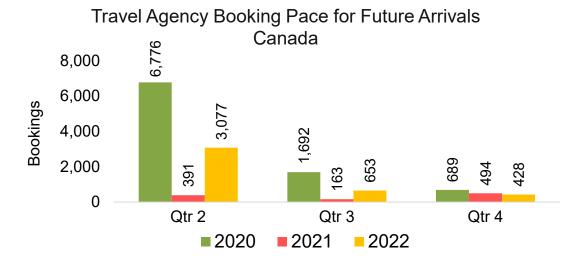

#### CANADA

Travel Agency Booking Pace for Future Arrivals, by Month

Travel Agency Booking Pace for Future Arrivals, by Quarter

# Travel Agency Booking Pace for Future Arrivals, by Quarter