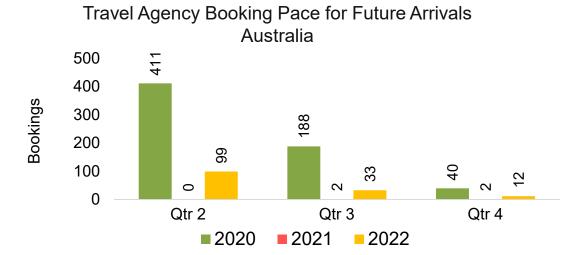

#### **AUSTRALIA**

Travel Agency Booking Pace for Future Arrivals, by Month

Travel Agency Booking Pace for Future Arrivals, by Quarter