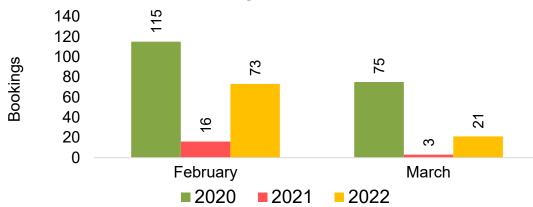

#### **JAPAN**

Travel Agency Booking Pace for Future Arrivals, by Month

Travel Agency Booking Pace for Future Arrivals, by Quarter