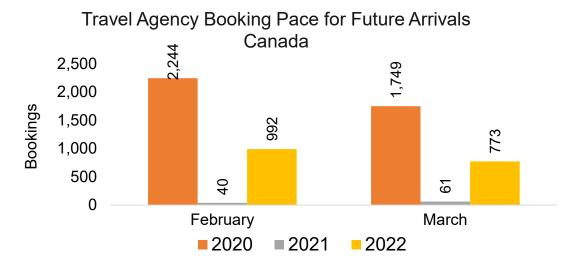

#### CANADA

Travel Agency Booking Pace for Future Arrivals, by Month

Travel Agency Booking Pace for Future Arrivals, by Quarter