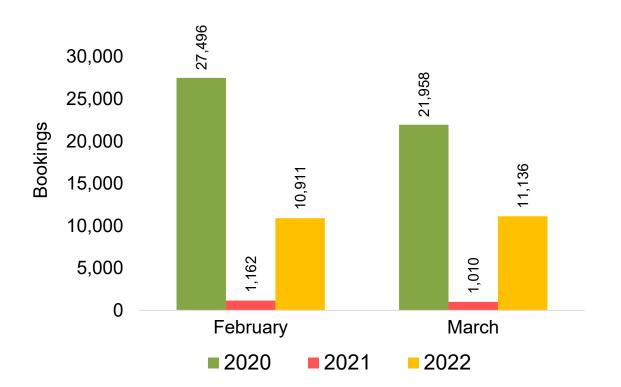

island travelers) from Sales transactions counted, including Exchanges and Refunds.

#### Booking Date

 The date on which the ticket was purchased by the passenger. Also known as the Sales Date.

#### Travel Date

The date on which travel is expected to take place.

#### Point of Origin Country

The country which contains the airport at which the ticket started.

#### Travel Agency

Travel Agency associated with the ticket is doing business (DBA).





#### US

Travel Agency Booking Pace for Future Arrivals, by Month



# Travel Agency Booking Pace for Future Arrivals, by Quarter



#### **JAPAN**

Travel Agency Booking Pace for Future Arrivals, by Month



Travel Agency Booking Pace for Future Arrivals, by Quarter



#### CANADA

Travel Agency Booking Pace for Future Arrivals, by Month



Travel Agency Booking Pace for Future Arrivals, by Quarter



#### **KOREA**

Travel Agency Booking Pace for Future Arrivals, by Month



Travel Agency Booking Pace for Future Arrivals, by Quarter



#### **AUSTRALIA**

Travel Agency Booking Pace for Future Arrivals, by Month



Travel Agency Booking Pace for Future Arrivals, by Quarter



# O'ahu by Month 2022









# O'ahu by Month 2022 (cont.)



# O'ahu by Quarter 2022









# O'ahu by Quarter 2022 (cont.)



# Maui by Month 2022









# Maui by Month 2022 (cont.)



### Maui by Quarter 2022









# Maui by Quarter 2022 (cont.)





### Moloka'i by Month 2022

Travel Agency Booking Pace for Future Arrivals U.S.



Travel Agency Booking Pace for Future Arrivals
Canada



Travel Agency Booking Pace for Future Arrivals

Japa