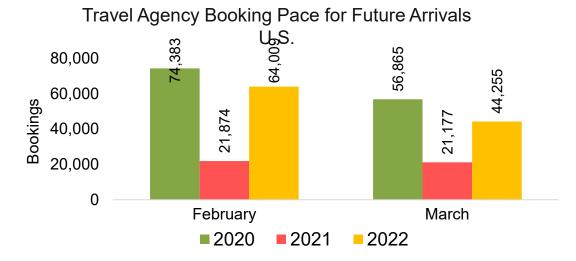

#### Travel Agency

Travel Agency associated with the ticket is doing business (DBA).





#### US

Travel Agency Booking Pace for Future Arrivals, by Month



# Travel Agency Booking Pace for Future Arrivals, by Quarter



#### **JAPAN**

Travel Agency Booking Pace for Future Arrivals, by Month



Travel Agency Booking Pace for Future Arrivals, by Quarter



#### CANADA

Travel Agency Booking Pace for Future Arrivals, by Month



Travel Agency Booking Pace for Future Arrivals, by Quarter



#### **KOREA**

Travel Agency Booking Pace for Future Arrivals, by Month



Travel Agency Booking Pace for Future Arrivals, by Quarter



#### **AUSTRALIA**

Travel Agency Booking Pace for Future Arrivals, by Month



Travel Agency Booking Pace for Future Arrivals, by Quarter



# O'ahu by Month 2022









# O'ahu by Month 2022 (cont.)



# O'ahu by Quarter 2022









# O'ahu by Quarter 2022 (cont.)



# Maui by Month 2022









# Maui by Month 2022 (cont.)



### Maui by Quarter 2022









# Maui by Quarter 2022 (cont.)





### Moloka'i by Month 2022

Travel Agency Booking Pace for Future Arrivals U.S.



Travel Agency Booking Pace for Future Arrivals
Canada



Travel Agency Booking Pace for Future Arrivals

Japan



Travel Agency Booking Pace for Future Arrivals
Korea

Bookings



Source: Global Agency Pro as of 01/29/22

Bookings

# Moloka'i by Month 2022 (cont.)



### Moloka'i by Quarter 2022



**2**021 **2**022



**2020** 



#### Travel Agency Booking Pace for Future Arrivals Japan



Travel Agency Booking Pace for Future Arrivals
Korea



# Moloka'i by Quarter 202