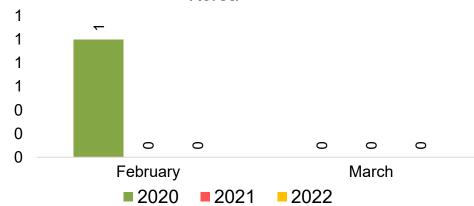

#### **KOREA**

Travel Agency Booking Pace for Future Arrivals, by Month

Travel Agency Booking Pace for Future Arrivals, by Quarter