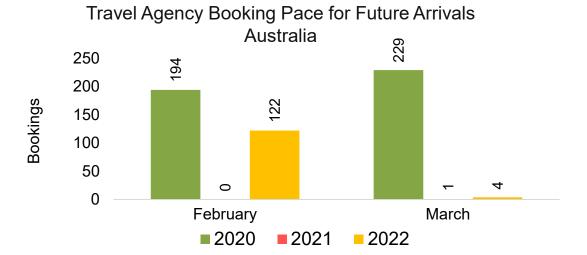

#### **AUSTRALIA**

Travel Agency Booking Pace for Future Arrivals, by Month

Travel Agency Booking Pace for Future Arrivals, by Quarter