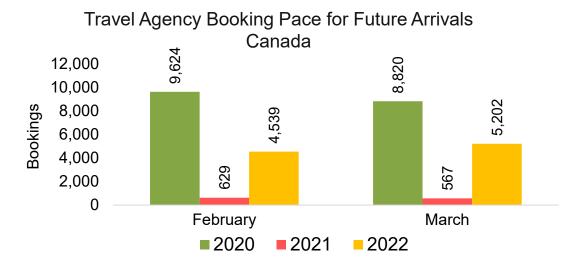

#### CANADA

Travel Agency Booking Pace for Future Arrivals, by Month

Travel Agency Booking Pace for Future Arrivals, by Quarter