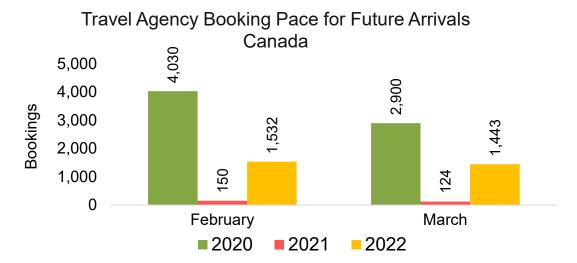

#### CANADA

Travel Agency Booking Pace for Future Arrivals, by Month

Travel Agency Booking Pace for Future Arrivals, by Quarter