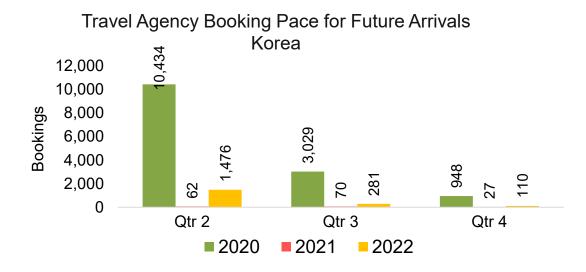

# Travel Agency Booking Pace for Future Arrivals, by Quarter

#### **KOREA**

Travel Agency Booking Pace for Future Arrivals, by Month

Travel Agency Booking Pace for Future Arrivals, by Quarter