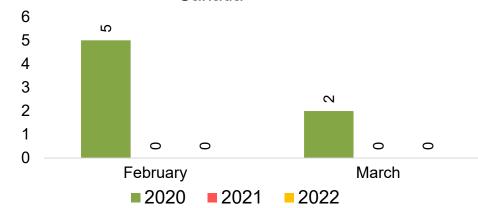

#### CANADA

Travel Agency Booking Pace for Future Arrivals, by Month

Travel Agency Booking Pace for Future Arrivals, by Quarter