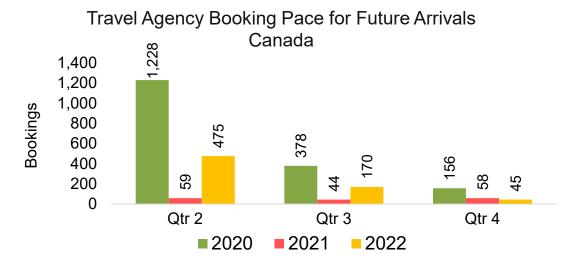

#### CANADA

Travel Agency Booking Pace for Future Arrivals, by Month

Travel Agency Booking Pace for Future Arrivals, by Quarter