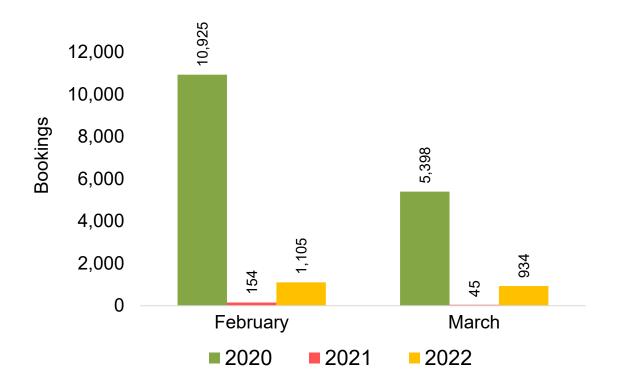

### Moloka'i by Month 2022

Travel Agency Booking Pace for Future Arrivals U.S.

Travel Agency Booking Pace for Future Arrivals
Canada

Travel Agency Booking Pace for Future Arrivals

Japan

Travel Agency Booking Pace for Future Arrivals
Korea

# Moloka'i by Month 2022 (cont.)