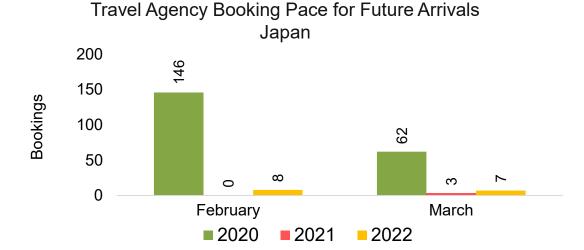

#### **JAPAN**

Travel Agency Booking Pace for Future Arrivals, by Month

Travel Agency Booking Pace for Future Arrivals, by Quarter