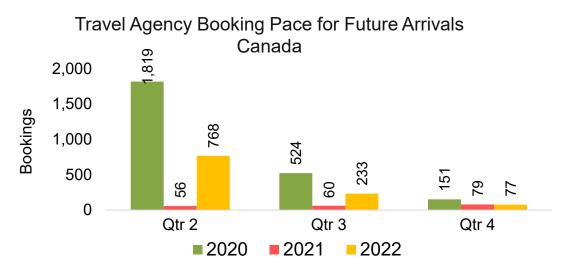

#### CANADA

Travel Agency Booking Pace for Future Arrivals, by Month

Travel Agency Booking Pace for Future Arrivals, by Quarter