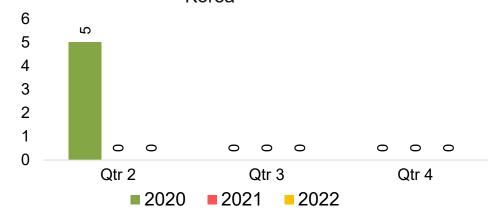

#### **KOREA**

Travel Agency Booking Pace for Future Arrivals, by Month

Travel Agency Booking Pace for Future Arrivals, by Quarter