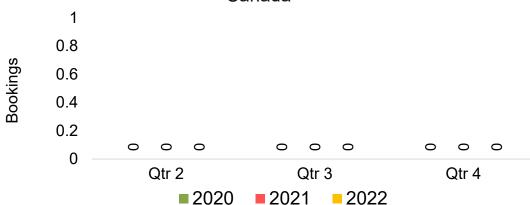

#### CANADA

Travel Agency Booking Pace for Future Arrivals, by Month

Travel Agency Booking Pace for Future Arrivals, by Quarter