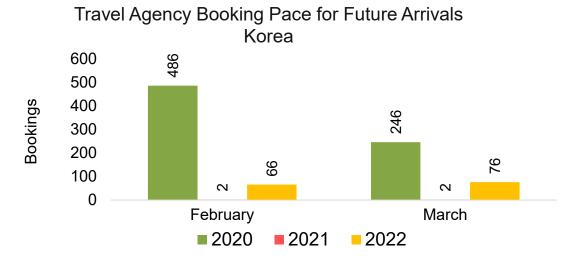

#### **KOREA**

Travel Agency Booking Pace for Future Arrivals, by Month

Travel Agency Booking Pace for Future Arrivals, by Quarter