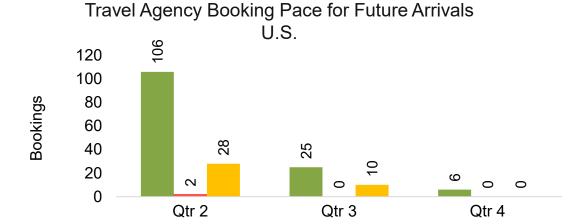

#### US

Travel Agency Booking Pace for Future Arrivals, by Month

# Travel Agency Booking Pace for Future Arrivals, by Quarter