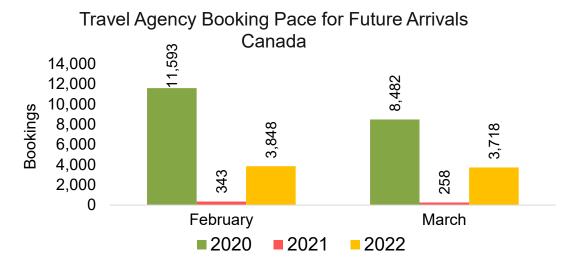

#### CANADA

Travel Agency Booking Pace for Future Arrivals, by Month

Travel Agency Booking Pace for Future Arrivals, by Quarter