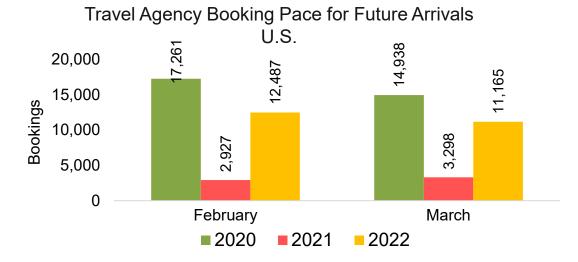

Travel Agency Booking Pace for Future Arrivals Japan



Travel Agency Booking Pace for Future Arrivals
Korea



# Moloka'i by Quarter 2022 (cont.)





# Lāna'i by Month 2022

Travel Agency Booking Pace for Future Arrivals U.S.



Travel Agency Booking Pace for Future Arrivals
Canada



Travel Agency Booking Pace for Future Arrivals

Japan



Bookings

Bookings

Travel Agency Booking Pace for Future Arrivals Korea



Bookings

# Lāna'i by Month 2022 (cont.)



# Lāna'i by Quarter 2022

Travel Agency Booking Pace for Future Arrivals U.S.



Travel Agency Booking Pace for Future Arrivals
Canada



Travel Agency Booking Pace for Future Arrivals

Japan

Bookings

Bookings



Travel Agency Booking Pace for Future Arrivals Korea



# Lāna'i by Quarter 2022 (cont.)





### Kaua'i by Month 2022









# Kaua'i by Month 2022 (cont.)



### Kaua'i by Quarter 2022









# Kaua'i by Quarter 2022 (cont.)



# Hawai'i Island by Month 2022









# Hawai'i Island by Month 2022 (cont.)



# Hawai'i Island by Quarter 2022









# Hawai'i Island by Quarter 2022 (cont.)