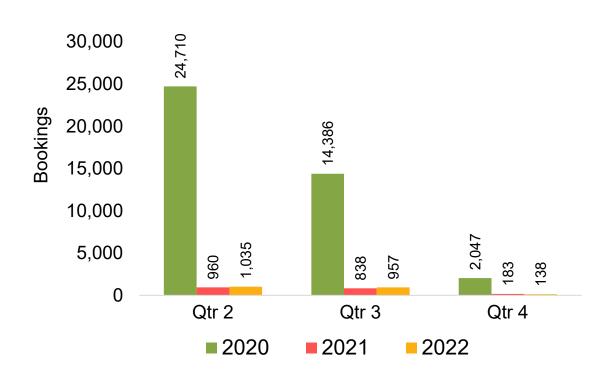

### Moloka'i by Quarter 2022

**2**021 **2**022

**2020** 

# Moloka'i by Quarter 2022 (cont.)