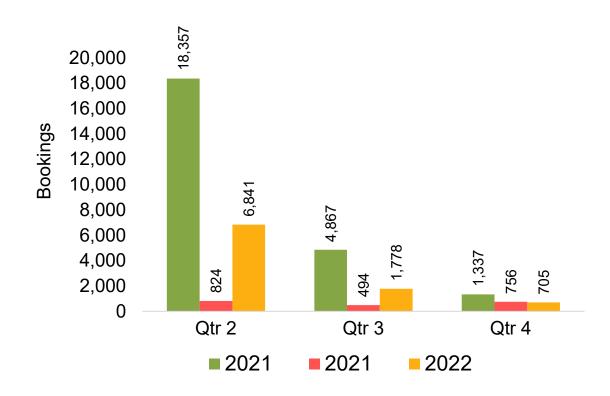

xchanges and Refunds.

#### Booking Date

 The date on which the ticket was purchased by the passenger. Also known as the Sales Date.

#### Travel Date

The date on which travel is expected to take place.

#### Point of Origin Country

The country which contains the airport at which the ticket started.

#### Travel Agency

Travel Agency associated with the ticket is doing business (DBA).





#### US

Travel Agency Booking Pace for Future Arrivals, by Month



# Travel Agency Booking Pace for Future Arrivals, by Quarter



#### **JAPAN**

Travel Agency Booking Pace for Future Arrivals, by Month



Travel Agency Booking Pace for Future Arrivals, by Quarter



#### CANADA

Travel Agency Booking Pace for Future Arrivals, by Month



Travel Agency Booking Pace for Future Arrivals, by Quarter



#### **KOREA**

Travel Agency Booking Pace for Future Arrivals, by Month



Travel Agency Booking Pace for Future Arrivals, by Quarter



#### **AUSTRALIA**

Travel Agency Booking Pace for Future Arrivals, by Month



Travel Agency Booking Pace for Future Arrivals, by Quarter



# O'ahu by Month 2022









# O'ahu by Month 2022 (cont.)



# O'ahu by Quarter 2022









# O'ahu by Quarter 2022 (cont.)



# Maui by Month 2022









# Maui by Month 2022 (cont.)



### Maui by Quarter 2022









# Maui by Quarter 2022 (cont.)





### Moloka'i by Month 2022

Travel Agency Booking Pace for Future Arrivals U.S.



Travel Agency Booking Pace for Future Arrivals
Canada



Travel Agency Booking Pace for Future Arrivals

Japan



Travel Agency Booking Pace for Future Arrivals
Korea

Boo