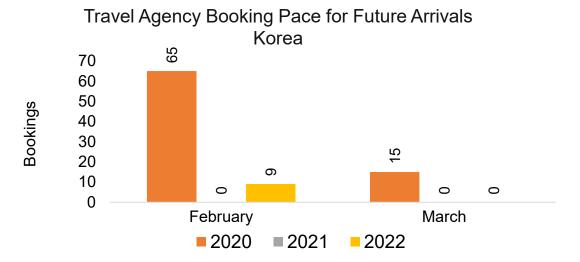

#### **KOREA**

Travel Agency Booking Pace for Future Arrivals, by Month

Travel Agency Booking Pace for Future Arrivals, by Quarter