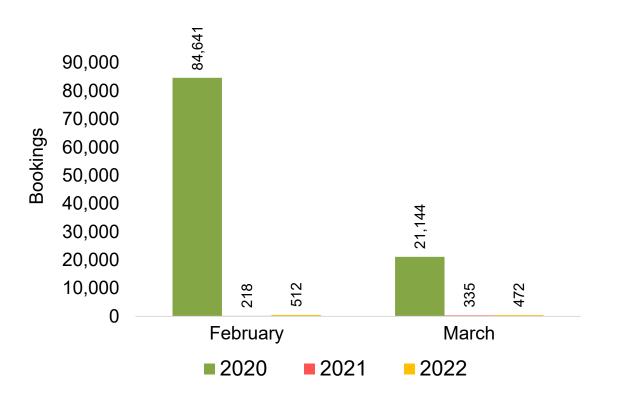

### Moloka'i by Month 2022

Travel Agency Booking Pace for Future Arrivals U.S.

Travel Agency Booking Pace for Future Arrivals
Canada

Travel Agency Booking Pace for Future Arrivals

Japan

Travel Agency Booking Pace for Future Arrivals
Korea

# Moloka'i by Month 2022 (cont.)