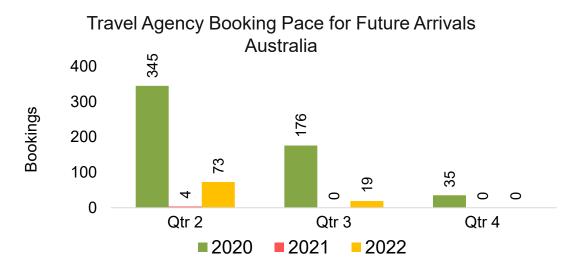

### AUSTRALIA

Travel Agency Booking Pace for Future Arrivals, by Month

#### Travel Agency Booking Pace for Future Arrivals, by Quarter

Source: Global Agency Pro as of 02/05/22