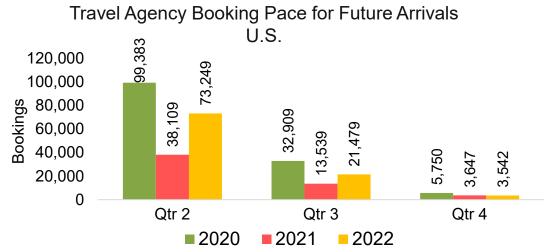

#### Travel Agency Booking Pace for Future Arrivals, by Month

#### Travel Agency Booking Pace for Future Arrivals, by Quarter

Source: Global Agency Pro as of 02/05/22