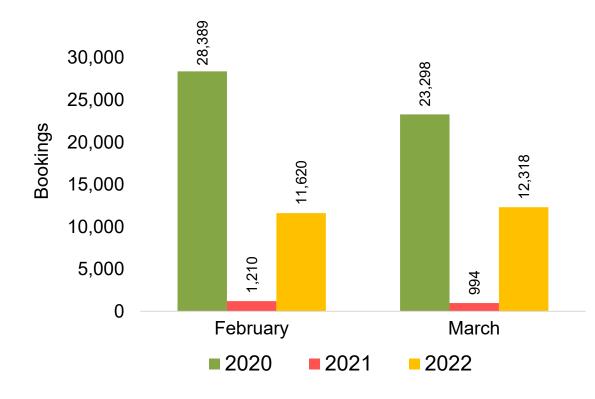

#### Travel Agency Booking Pace for Future Arrivals, by Month

#### Travel Agency Booking Pace for Future Arrivals, by Quarter

Source: Global Agency Pro as of 02/05/22