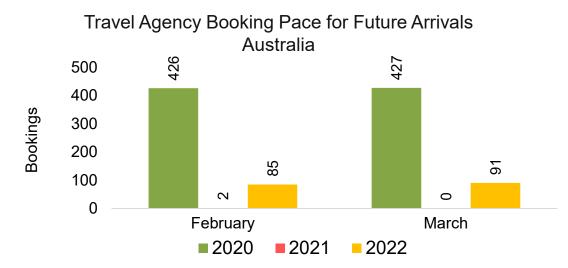

ing Pace for Future Arrivals, by Quarter

1,281

127

33

Qtr 4



### AUSTRALIA

Travel Agency Booking Pace for Future Arrivals, by Month



#### Travel Agency Booking Pace for Future Arrivals, by Quarter



Source: Global Agency Pro as of 02/05/22

# O'ahu by Month 2022









# O'ahu by Month 2022 (cont.)



Source: Global Agency Pro as of 02/05/22

# O'ahu by Quarter 2022





Travel Agency Booking Pace for Future Arrivals Japan 23,966 30,000 25,000 14,095 Bookings 20,000 15,000 2,503 10,000 949 899 802 875 212 170 5,000 0 Qtr 2 Qtr 3 Qtr 4 2021 2022 2020



Source: Global Agency Pro as of 02/05/22

10,000

8,000

6,000

4,000

2,000

0

Bookings

## O'ahu by Quarter 2022 (cont.)



Source: Global Agency Pro as of 02/05/22

# Maui by Month 2022









# Maui by Month 2022 (cont.)



Source: Global Agency Pro as of 02/05/22

## Maui by Quarter 2022







Travel Agency Booking Pace for Future Arrivals Korea



Bookings

## Maui by Quarter 2022 (cont.)



Source: Global Agency Pro as of 02/05/22

# Moloka'i by Month 2022







Travel Agency Booking Pace for Future Arrivals Korea



Bookings

# Moloka'i by Month 2022 (cont.)



Source: Global Agency Pro as of 02/05/22

# Moloka'i by Quarter 2022



## Moloka'i by Quarter 2022 (cont.)



Source: Global Agency Pro as of 02/05/22

# Lāna'i by Month 2022







Travel Agency Booking Pace for Future Arrivals Korea

Bookings



# Lāna'i by Month 2022 (cont.)



Source: Global Agency Pro as of 02/05/22

## Lāna'i by Quarter 2022



### Lāna'i by Quarter 2022 (cont.)



Source: Global Agency Pro as of 02/05/22

# Kaua'i by Mo