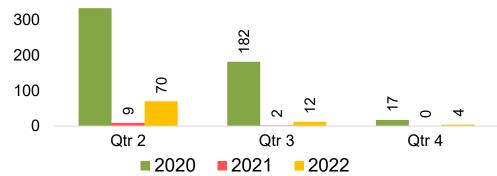

### **KOREA**

#### Travel Agency Booking Pace for Future Arrivals, by Month

#### Travel Agency Booking Pace for Future Arrivals, by Quarter

1,281

127

33

Qtr 4