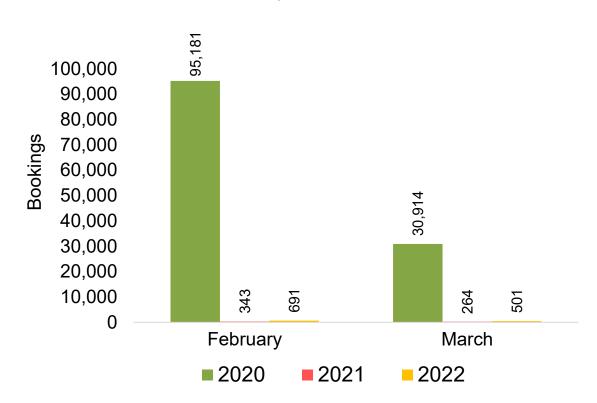

ngs

 Net sum of the number of visitors (i.e., excluding Hawai'i residents and inter-island travelers) from Sales transactions counted, including Exchanges and Refunds.

#### Booking Date

 The date on which the ticket was purchased by the passenger. Also known as the Sales Date.

#### Travel Date

- The date on which travel is expected to take place.

### Point of Origin Country

- The country which contains the airport at which the ticket started.

### Travel Agency

- Travel Agency associated with the ticket is doing business (DBA).



2/7/2022



US

#### Travel Agency Booking Pace for Future Arrivals, by Month



#### Travel Agency Booking Pace for Future Arrivals, by Quarter



Source: Global Agency Pro as of 02/05/22



#### Travel Agency Booking Pace for Future Arrivals, by Month



#### Travel Agency Booking Pace for Future Arrivals, by Quarter



Source: Global Agency Pro as of 02/05/22

### CANADA

#### Travel Agency Booking Pace for Future Arrivals, by Month



#### Travel Agency Booking Pace for Future Arrivals, by Quarter



Source: Global Agency Pro as of 02/05/22

### **KOREA**

#### Travel Agency Booking Pace for Future Arrivals, by Month

#### Travel Agency Booking Pace for Future Arrivals, by Quarter

1,281

127

33

Qtr 4



### AUSTRALIA

Travel Agency Booking Pace for Future Arrivals, by Month



#### Travel Agency Booking Pace for Future Arrivals, by Quarter



Source: Global Agency Pro as of 02/05/22

# O'ahu by Month 2022









# O'ahu by Month 2022 (cont.)



Source: Global Agency Pro as of 02/05/22

# O'ahu by Quarter 2022





Travel Agency Bo