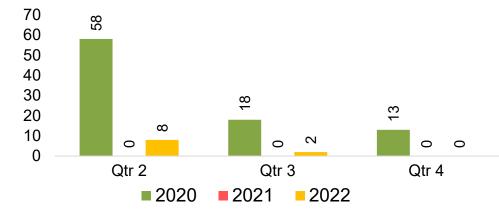

### **KOREA**

#### Travel Agency Booking Pace for Future Arrivals, by Quarter

1,281

127

33

Qtr 4