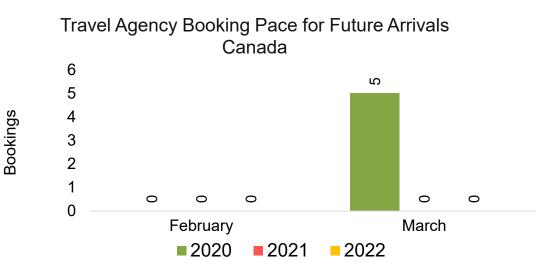

0 0 Qtr 2 Qtr 3 Qtr 4 2021 2022 2020



Source: Global Agency Pro as of 02/05/22

10,000

8,000

6,000

4,000

2,000

0

Bookings

## O'ahu by Quarter 2022 (cont.)



Source: Global Agency Pro as of 02/05/22

# Maui by Month 2022









# Maui by Month 2022 (cont.)



Source: Global Agency Pro as of 02/05/22

## Maui by Quarter 2022







Travel Agency Booking Pace for Future Arrivals Korea



Bookings

## Maui by Quarter 2022 (cont.)



Source: Global Agency Pro as of 02/05/22

# Moloka'i by Month 2022







Travel Agency Booking Pace for Future Arrivals Korea



Bookings

# Moloka'i by Month 2022 (cont.)



Source: Global Agency Pro as of 02/05/22

# Moloka'i by Quarter 2022



## Moloka'i by Quarter 2022 (cont.)



Source: Global Agency Pro as of 02/05/22

# Lāna'i by Month 2022







Travel Agency Booking Pace for Future Arrivals Korea

Bookings



# Lāna'i by Month 2022 (cont.)



Source: Global Agency Pro as of 02/05/22

## Lāna'i by Quarter 2022



### Lāna'i by Quarter 2022 (cont.)



Source: Global Agency Pro as of 02/05/22

# Kaua'i by Month 2022







Travel Agency Booking Pace for Future Arrivals Korea

Bookings



# Kaua'i by Month 2022 (cont.)



Source: Global Agency Pro as of 02/05/22

# Kaua'i by Quarter 2022







Travel Agency Booking Pace for Future Arrivals Korea

Bookings



## Kaua'i by Quarter 2022 (cont.)



Source: Global Agency Pro as of 02/05/22

# Hawai'i Island by Month 2022







Travel Agency Booking Pace for Future Arrivals Korea

Bookings



# Hawai'i Island by Month 2022 (cont.)



Source: Global Agency Pro as of 02/05/22

# Hawai'