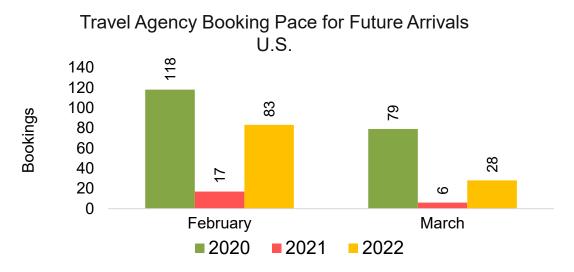

#### Travel Agency Booking Pace for Future Arrivals, by Month

#### Travel Agency Booking Pace for Future Arrivals, by Quarter

Source: Global Agency Pro as of 02/05/22