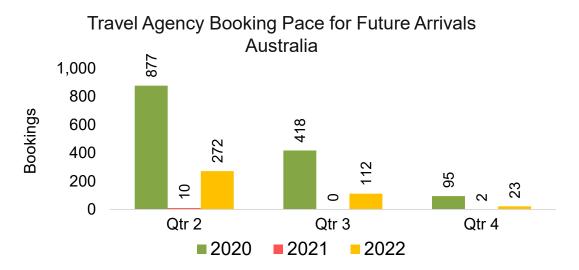

### AUSTRALIA

Travel Agency Booking Pace for Future Arrivals, by Month

#### Travel Agency Booking Pace for Future Arrivals, by Quarter

Source: Global Agency Pro as of 02/05/22