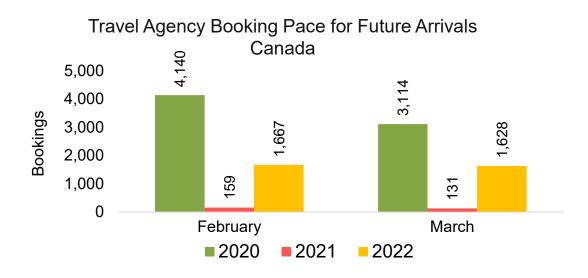

ency Pro as of 02/05/22

# Moloka'i by Quarter 2022



## Moloka'i by Quarter 2022 (cont.)



Source: Global Agency Pro as of 02/05/22

# Lāna'i by Month 2022







Travel Agency Booking Pace for Future Arrivals Korea

Bookings



# Lāna'i by Month 2022 (cont.)



Source: Global Agency Pro as of 02/05/22

## Lāna'i by Quarter 2022



### Lāna'i by Quarter 2022 (cont.)



Source: Global Agency Pro as of 02/05/22

# Kaua'i by Month 2022







Travel Agency Booking Pace for Future Arrivals Korea

Bookings



# Kaua'i by Month 2022 (cont.)



Source: Global Agency Pro as of 02/05/22

# Kaua'i by Quarter 2022







Travel Agency Booking Pace for Future Arrivals Korea

Bookings



## Kaua'i by Quarter 2022 (cont.)



Source: Global Agency Pro as of 02/05/22

# Hawai'i Island by Month 2022







Travel Agency Booking Pace for Future Arrivals Korea

Bookings



# Hawai'i Island by Month 2022 (cont.)



Source: Global Agency Pro as of 02/05/22

# Hawai'i Island by Quarter 2022









Bookings



# Hawai'i Island by Quarter 2022 (cont.)



Source: Global Agency Pro as of 02/05/22