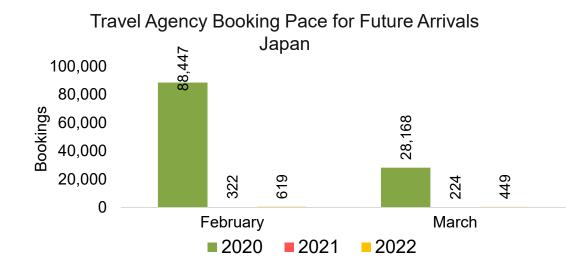

als, by Quarter



Source: Global Agency Pro as of 02/05/22



#### Travel Agency Booking Pace for Future Arrivals, by Month



#### Travel Agency Booking Pace for Future Arrivals, by Quarter



Source: Global Agency Pro as of 02/05/22

### CANADA

#### Travel Agency Booking Pace for Future Arrivals, by Month



#### Travel Agency Booking Pace for Future Arrivals, by Quarter



Source: Global Agency Pro as of 02/05/22

### **KOREA**

#### Travel Agency Booking Pace for Future Arrivals, by Month

#### Travel Agency Booking Pace for Future Arrivals, by Quarter

1,281

127

33

Qtr 4



### AUSTRALIA

Travel Agency Booking Pace for Future Arrivals, by Month



#### Travel Agency Booking Pace for Future Arrivals, by Quarter



Source: Global Agency Pro as of 02/05/22

# O'ahu by Month 2022









# O'ahu by Month 2022 (cont.)



Source: Global Agency Pro as of 02/05/22

# O'ahu by Quarter 2022





Travel Agency Booking Pace for Future Arrivals Japan 23,966 30,000 25,000 14,095 Bookings 20,000 15,000 2,503 10,000 949 899 802 875 212 170 5,000 0 Qtr 2 Qtr 3 Qtr 4 2021 2022 2020



Source: Global Agency Pro as of 02/05/22

10,000

8,000

6,000

4,000

2,000

0

Bookings

## O'ahu by Quarter 2022 (cont.)



Source: Global Agency Pro as of 02/05/22

# Maui by Month 2022









# Maui by Month 2022 (cont.)



Source: Global Agency Pro as of 02/05/22

## Maui by Quarter 2022







Travel Agency Booking Pace for Future Arrivals Korea



Bookings

## Maui by Quarter 2022 (cont.)



Source: Global Agency Pro as of 02/05/22

# Moloka'i by Month 2022







Travel Agency Booking Pace