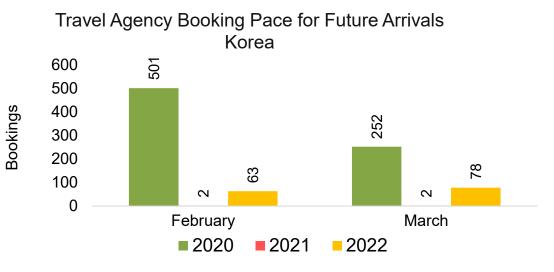

y Month

#### Travel Agency Booking Pace for Future Arrivals, by Quarter

1,281

127

33

Qtr 4



### AUSTRALIA

Travel Agency Booking Pace for Future Arrivals, by Month



#### Travel Agency Booking Pace for Future Arrivals, by Quarter



Source: Global Agency Pro as of 02/05/22

# O'ahu by Month 2022









# O'ahu by Month 2022 (cont.)



Source: Global Agency Pro as of 02/05/22

# O'ahu by Quarter 2022





Travel Agency Booking Pace for Future Arrivals Japan 23,966 30,000 25,000 14,095 Bookings 20,000 15,000 2,503 10,000 949 899 802 875 212 170 5,000 0 Qtr 2 Qtr 3 Qtr 4 2021 2022 2020



Source: Global Agency Pro as of 02/05/22

10,000

8,000

6,000

4,000

2,000

0

Bookings

## O'ahu by Quarter 2022 (cont.)



Source: Global Agency Pro as of 02/05/22

# Maui by Month 2022









# Maui by Month 2022 (cont.)



Source: Global Agency Pro as of 02/05/22

## Maui by Quarter 2022







Travel Agency Booking Pace for Future Arrivals Korea



Bookings

## Maui by Quarter 2022 (cont.)



Source: Global Agency Pro as of 02/05/22

# Moloka'i by Month 2022







Travel Agency Booking Pace for Future Arrivals Korea



Bookings

# Moloka'i by Month 2022 (cont.)



Source: Global Agency Pro as of 02/05/22

# Moloka'i by Quarter 2022



## Moloka'i by Quarter 2022 (cont.)



Source: Global Agency Pro as of 02/05/22

# Lāna'i by Month 2022







Travel Agency Booking Pace for Future Arrivals Korea

Bookings



# Lāna'i by Month 2022 (cont.)



Source: Global Agency Pro as of 02/05/22

## Lāna'i by Quarter 2022



### Lāna'i by Quarter 2022 (cont.)



Source: Global Agency Pr