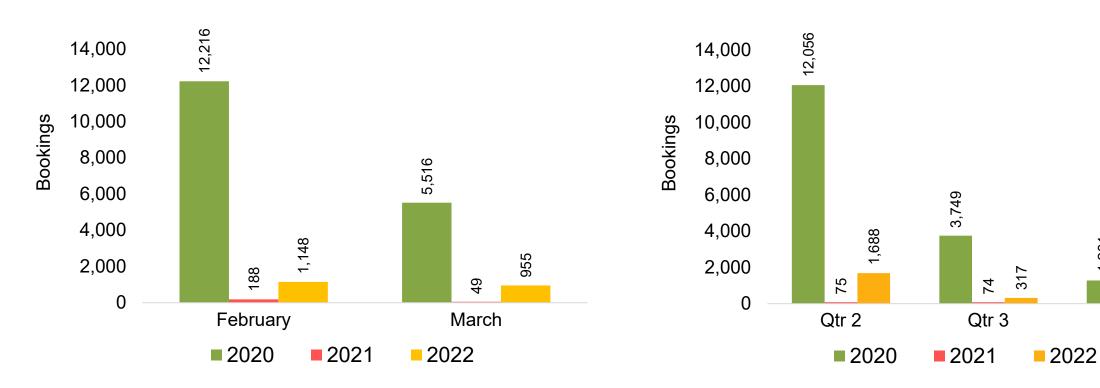

# Maui by Month 2022

# Maui by Month 2022 (cont.)

Source: Global Agency Pro as of 02/05/22

## Maui by Quarter 2022

Travel Agency Booking Pace for Future Arrivals Korea

Bookings

## Maui by Quarter 2022 (cont.)

Source: Global Agency Pro as of 02/05/22