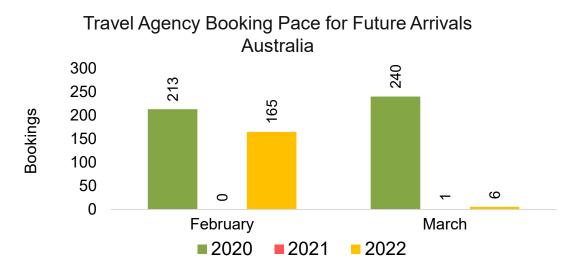

### AUSTRALIA

Travel Agency Booking Pace for Future Arrivals, by Month

#### Travel Agency Booking Pace for Future Arrivals, by Quarter

Source: Global Agency Pro as of 02/05/22