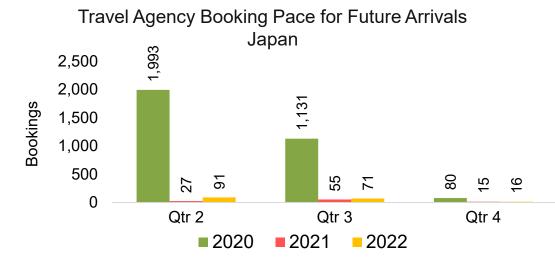

# O'ahu by Quarter 2022

Travel Agency Booking Pace for Future Arrivals Japan 23,966 30,000 25,000 14,095 Bookings 20,000 15,000 2,503 10,000 949 899 802 875 212 170 5,000 0 Qtr 2 Qtr 3 Qtr 4 2021 2022 2020

Source: Global Agency Pro as of 02/05/22

10,000

8,000

6,000

4,000

2,000

0

Bookings