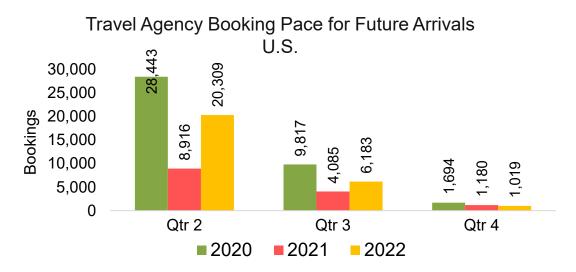

#### Travel Agency Booking Pace for Future Arrivals, by Quarter

Source: Global Agency Pro as of 02/05/22