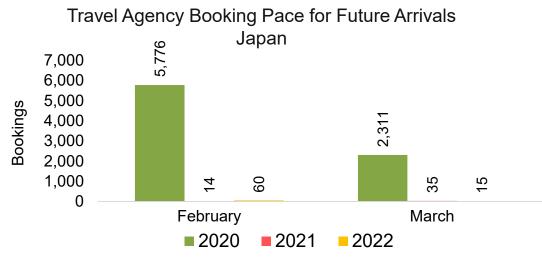

cy Pro as of 02/05/22

# Moloka'i by Quarter 2022



## Moloka'i by Quarter 2022 (cont.)



Source: Global Agency Pro as of 02/05/22

# Lāna'i by Month 2022







Travel Agency Booking Pace for Future Arrivals Korea

Bookings



# Lāna'i by Month 2022 (cont.)



Source: Global Agency Pro as of 02/05/22

## Lāna'i by Quarter 2022



### Lāna'i by Quarter 2022 (cont.)



Source: Global Agency Pro as of 02/05/22

# Kaua'i by Month 2022







Travel Agency Booking Pace for Future Arrivals Korea

Bookings



# Kaua'i by Month 2022 (cont.)



Source: Global Agency Pro as of 02/05/22

# Kaua'i by Quarter 2022







Travel Agency Booking Pace for Future Arrivals Korea

Bookings



## Kaua'i by Quarter 2022 (cont.)



Source: Global Agency Pro as of 02/05/22

# Hawai'i Island by Month 2022







Travel Agency Booking Pace for Future Arrivals Korea

Bookings



# Hawai'i Island by Month 2022 (cont.)



Source: Global Agency Pro as of 02/05/22

# Hawai'i Island by Quarter 2022









Bookings



# Hawai'i Island by Quarter 2022 (cont.)



Source: Global Agency Pro as of 02/05/22