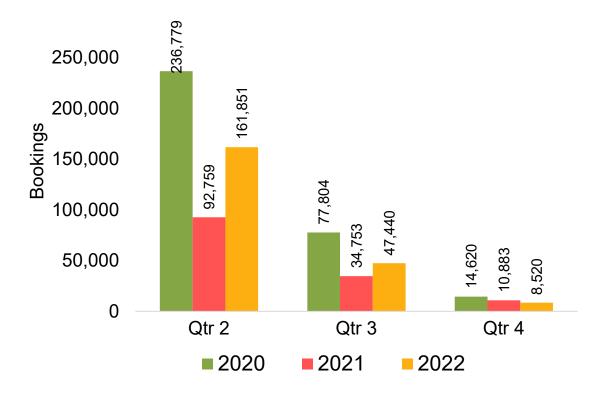

#### Travel Agency Booking Pace for Future Arrivals, by Quarter

Source: Global Agency Pro as of 02/05/22