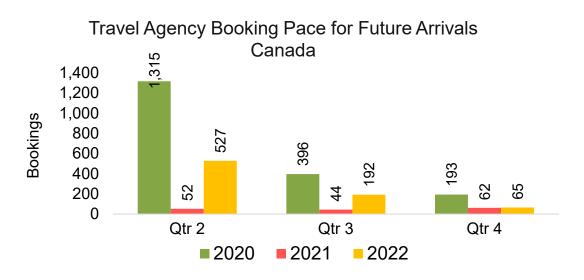

### CANADA

#### Travel Agency Booking Pace for Future Arrivals, by Quarter

Source: Global Agency Pro as of 02/05/22