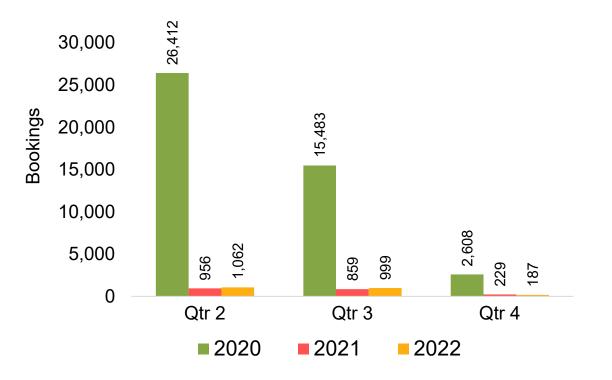

#### Travel Agency Booking Pace for Future Arrivals, by Quarter

1,281

127

33

Qtr 4