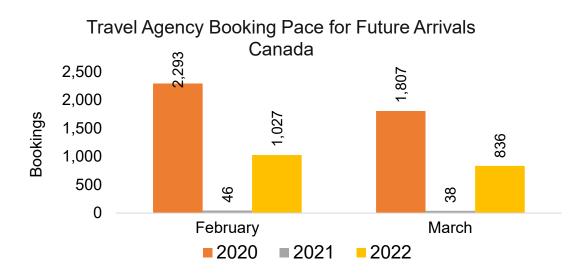

obal Agency Pro as of 02/05/22

## Maui by Quarter 2022







Travel Agency Booking Pace for Future Arrivals Korea



Bookings

## Maui by Quarter 2022 (cont.)



Source: Global Agency Pro as of 02/05/22

# Moloka'i by Month 2022







Travel Agency Booking Pace for Future Arrivals Korea



Bookings

# Moloka'i by Month 2022 (cont.)



Source: Global Agency Pro as of 02/05/22

# Moloka'i by Quarter 2022



## Moloka'i by Quarter 2022 (cont.)



Source: Global Agency Pro as of 02/05/22

# Lāna'i by Month 2022







Travel Agency Booking Pace for Future Arrivals Korea

Bookings



# Lāna'i by Month 2022 (cont.)



Source: Global Agency Pro as of 02/05/22

## Lāna'i by Quarter 2022



### Lāna'i by Quarter 2022 (cont.)



Source: Global Agency Pro as of 02/05/22

# Kaua'i by Month 2022







Travel Agency Booking Pace for Future Arrivals Korea

Bookings



# Kaua'i by Month 2022 (cont.)



Source: Global Agency Pro as of 02/05/22

# Kaua'i by Quarter 2022







Travel Agency Booking Pace for Future Arrivals Korea

Bookings



## Kaua'i by Quarter 2022 (cont.)



Source: Global Agency Pro as of 02/05/22

# Hawai'i Island by Month 2022







Travel Agency Booking Pace for Future Arrivals Korea

Bookings



# Hawai'i Island by Month 2022 (cont.)



Source: Global Agency Pro as of 02/05/22

# Hawai'i Island by Quarter 2022









Bookings



# Hawai'i Island by Quarter 2022 (cont.)



Source: Global Agency Pro as of 02/05/22