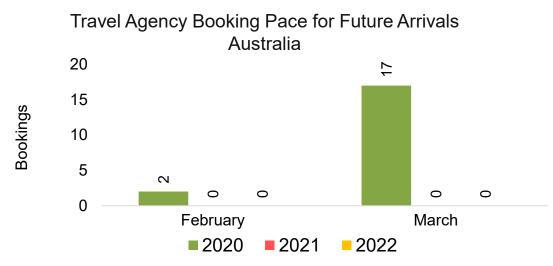

4,000

2,000

0

Bookings

## O'ahu by Quarter 2022 (cont.)



Source: Global Agency Pro as of 02/05/22

# Maui by Month 2022









# Maui by Month 2022 (cont.)



Source: Global Agency Pro as of 02/05/22

## Maui by Quarter 2022







Travel Agency Booking Pace for Future Arrivals Korea



Bookings

## Maui by Quarter 2022 (cont.)



Source: Global Agency Pro as of 02/05/22

# Moloka'i by Month 2022







Travel Agency Booking Pace for Future Arrivals Korea



Bookings

# Moloka'i by Month 2022 (cont.)



Source: Global Agency Pro as of 02/05/22

# Moloka'i by Quarter 2022



## Moloka'i by Quarter 2022 (cont.)



Source: Global Agency Pro as of 02/05/22

# Lāna'i by Month 2022







Travel Agency Booking Pace for Future Arrivals Korea

Bookings



# Lāna'i by Month 2022 (cont.)



Source: Global Agency Pro as of 02/05/22

## Lāna'i by Quarter 2022



### Lāna'i by Quarter 2022 (cont.)



Source: Global Agency Pro as of 02/05/22

# Kaua'i by Month 2022







Travel Agency Booking Pace for Future Arrivals Korea

Bookings



# Kaua'i by Month 2022 (cont.)



Source: Global Agency Pro as of 02/05/22

# Kaua'i by Quarter 2022







Travel Agency Booking Pace for Future Arrivals Korea

Bookings



## Kaua'i by Quarter 2022 (cont.)



Source: Global Agency Pro as of 02/05/22

# Hawai'i Island by Month 2022







Travel Agency Booking Pace for Future Arrivals Korea

Bookings



# Hawai'i Island by Month 2022 (cont.)



Source: Global Agency Pro as of 02/05/22

# Hawai'i Island by Quarter 2022









Bookings



# Hawai'i Island by Quarter 2022 (cont.)



Source: Glob