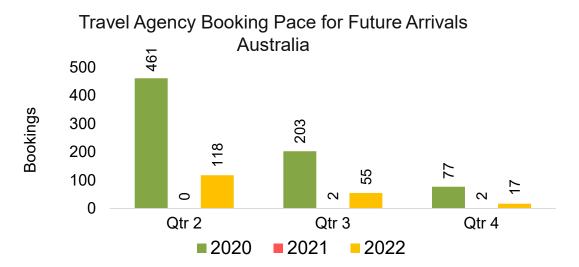

### AUSTRALIA

Travel Agency Booking Pace for Future Arrivals, by Month

#### Travel Agency Booking Pace for Future Arrivals, by Quarter

Source: Global Agency Pro as of 02/05/22