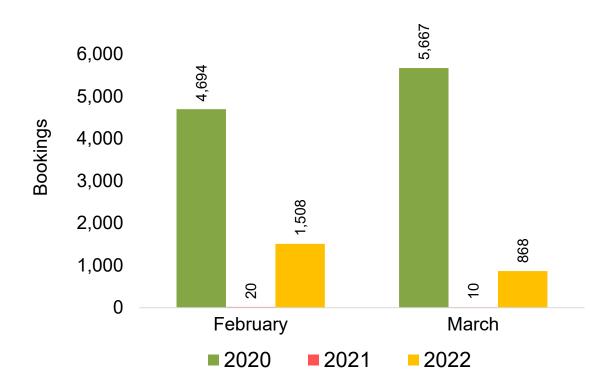

# Moloka'i by Month 2022

Travel Agency Booking Pace for Future Arrivals Korea

Bookings

# Moloka'i by Month 2022 (cont.)

Source: Global Agency Pro as of 02/05/22