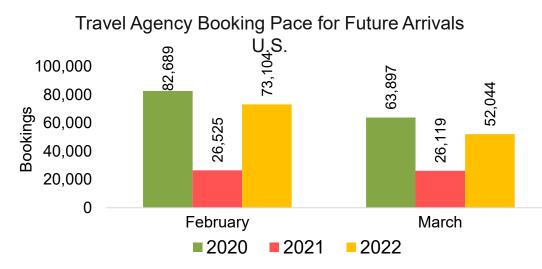

ivals, by Quarter



Source: Global Agency Pro as of 02/05/22



#### Travel Agency Booking Pace for Future Arrivals, by Month



#### Travel Agency Booking Pace for Future Arrivals, by Quarter



Source: Global Agency Pro as of 02/05/22

### CANADA

#### Travel Agency Booking Pace for Future Arrivals, by Month



#### Travel Agency Booking Pace for Future Arrivals, by Quarter



Source: Global Agency Pro as of 02/05/22

### **KOREA**

#### Travel Agency Booking Pace for Future Arrivals, by Month

#### Travel Agency Booking Pace for Future Arrivals, by Quarter

1,281

127

33

Qtr 4



### AUSTRALIA

Travel Agency Booking Pace for Future Arrivals, by Month



#### Travel Agency Booking Pace for Future Arrivals, by Quarter



Source: Global Agency Pro as of 02/05/22

# O'ahu by Month 2022









# O'ahu by Month 2022 (cont.)



Source: Global Agency Pro as of 02/05/22

# O'ahu by Quarter 2022





Travel Agency Booking Pace for Future Arrivals Japan 23,966 30,000 25,000 14,095 Bookings 20,000 15,000 2,503 10,000 949 899 802 875 212 170 5,000 0 Qtr 2 Qtr 3 Qtr 4 2021 2022 2020



Source: Global Agency Pro as of 02/05/22

10,000

8,000

6,000

4,000

2,000

0

Bookings

## O'ahu by Quarter 2022 (cont.)



Source: Global Agency Pro as of 02/05/22

# Maui by Month 2022









# Maui by Month 2022 (cont.)



Source: Global Agency Pro as of 02/05/22

## Maui by Quarter 2022







Travel Agency Booking Pace for Future Arrivals Korea



Bookings

## Maui by Quarter 2022 (cont.)



Source: Global Agency Pro as of 02/05/22

# Moloka'i by Month 2022







Travel Agency Booking Pa