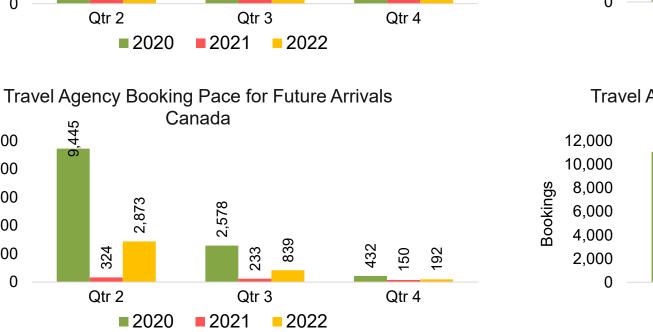

### CANADA

#### Travel Agency Booking Pace for Future Arrivals, by Month

#### Travel Agency Booking Pace for Future Arrivals, by Quarter

Source: Global Agency Pro as of 02/05/22