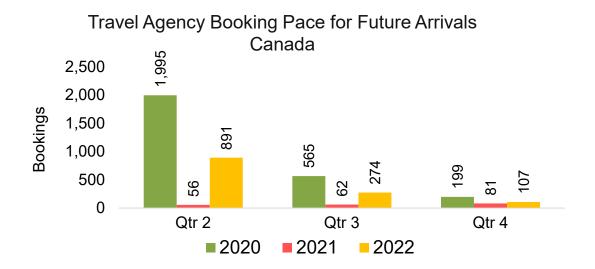

#### Travel Agency Booking Pace for Future Arrivals, by Month

#### Travel Agency Booking Pace for Future Arrivals, by Quarter

Source: Global Agency Pro as of 02/05/22