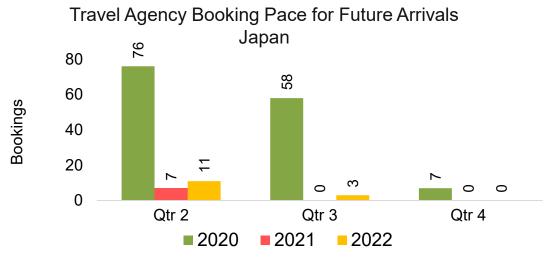

# O'ahu by Quarter 2022

Travel Agency Booking Pace for Future Arrivals Japan 23,966 30,000 25,000 14,095 Bookings 20,000 15,000 2,503 10,000 949 899 802 875 212 170 5,000 0 Qtr 2 Qtr 3 Qtr 4 2021 2022 2020