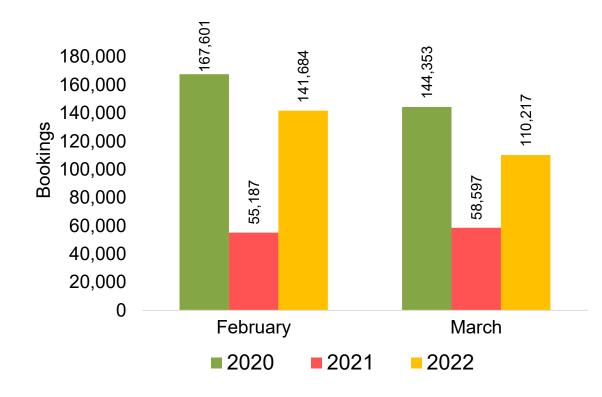

one year of advance purchase data.
- The information is updated daily with a recency of two days prior to current date.



2/7/2022



# **Global Agency Pro Index**

#### Bookings

 Net sum of the number of visitors (i.e., excluding Hawai'i residents and inter-island travelers) from Sales transactions counted, including Exchanges and Refunds.

#### Booking Date

 The date on which the ticket was purchased by the passenger. Also known as the Sales Date.

#### Travel Date

- The date on which travel is expected to take place.

### Point of Origin Country

- The country which contains the airport at which the ticket started.

### Travel Agency

- Travel Agency associated with the ticket is doing business (DBA).



2/7/2022



US

#### Travel Agency Booking Pace for Future Arrivals, by Month



#### Travel Agency Booking Pace for Future Arrivals, by Quarter



Source: Global Agency Pro as of 02/05/22



#### Travel Agency Booking Pace for Future Arrivals, by Month



#### Travel Agency Booking Pace for Future Arrivals, by Quarter



Source: Global Agency Pro as of 02/05/22

### CANADA

#### Travel Agency Booking Pace for Future Arrivals, by Month



#### Travel Agency Booking Pace for Future Arrivals, by Quarter



Source: Global Agency Pro as of 02/05/22

### **KOREA**

#### Travel Agency Booking Pace for Future Arrivals, by Month

#### Travel Agency Booking Pace for Future Arrivals, by Quarter

1,281

127

33

Qtr 4



### AUSTRALIA

Travel Agency Booking Pace for Future Arrivals, by Month



#### Travel Agency Booking Pace for Future Arrivals, by Quarter



Source: Global Ag