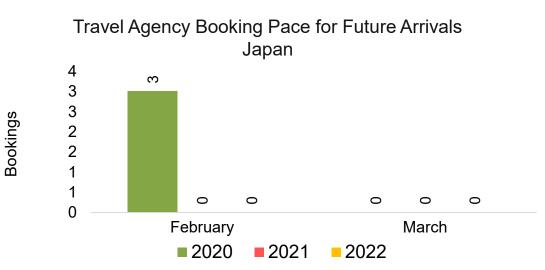

# O'ahu by Quarter 2022

Travel Agency Booking Pace for Future Arrivals Japan 23,966 30,000 25,000 14,095 Bookings 20,000 15,000 2,503 10,000 949 899 802 875 212 170 5,000 0 Qtr 2 Qtr 3 Qtr 4 2021 2022 2020