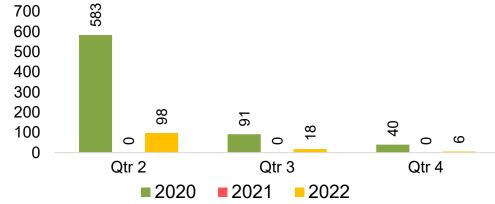

### **KOREA**

#### Travel Agency Booking Pace for Future Arrivals, by Quarter

1,281

127

33

Qtr 4