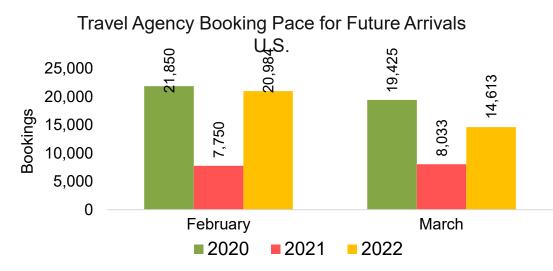

Agency Pro as of 02/05/22

# Moloka'i by Quarter 2022



## Moloka'i by Quarter 2022 (cont.)



Source: Global Agency Pro as of 02/05/22

# Lāna'i by Month 2022







Travel Agency Booking Pace for Future Arrivals Korea

Bookings



# Lāna'i by Month 2022 (cont.)



Source: Global Agency Pro as of 02/05/22

## Lāna'i by Quarter 2022



### Lāna'i by Quarter 2022 (cont.)



Source: Global Agency Pro as of 02/05/22

# Kaua'i by Month 2022







Travel Agency Booking Pace for Future Arrivals Korea

Bookings



# Kaua'i by Month 2022 (cont.)



Source: Global Agency Pro as of 02/05/22

# Kaua'i by Quarter 2022







Travel Agency Booking Pace for Future Arrivals Korea

Bookings



## Kaua'i by Quarter 2022 (cont.)



Source: Global Agency Pro as of 02/05/22

# Hawai'i Island by Month 2022







Travel Agency Booking Pace for Future Arrivals Korea

Bookings



# Hawai'i Island by Month 2022 (cont.)



Source: Global Agency Pro as of 02/05/22

# Hawai'i Island by Quarter 2022









Bookings



# Hawai'i Island by Quarter 2022 (cont.)



Source: Global Agency Pro as of 02/05/22