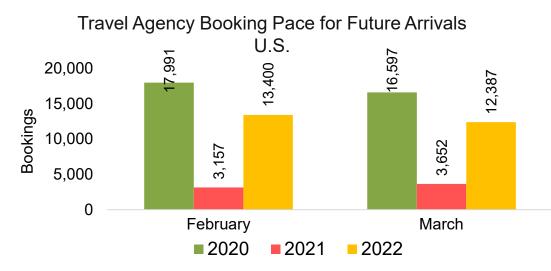

Global Agency Pro as of 02/05/22

## Maui by Quarter 2022







Travel Agency Booking Pace for Future Arrivals Korea



Bookings

## Maui by Quarter 2022 (cont.)



Source: Global Agency Pro as of 02/05/22

# Moloka'i by Month 2022







Travel Agency Booking Pace for Future Arrivals Korea



Bookings

# Moloka'i by Month 2022 (cont.)



Source: Global Agency Pro as of 02/05/22

# Moloka'i by Quarter 2022



## Moloka'i by Quarter 2022 (cont.)



Source: Global Agency Pro as of 02/05/22

# Lāna'i by Month 2022







Travel Agency Booking Pace for Future Arrivals Korea

Bookings



# Lāna'i by Month 2022 (cont.)



Source: Global Agency Pro as of 02/05/22

## Lāna'i by Quarter 2022



### Lāna'i by Quarter 2022 (cont.)



Source: Global Agency Pro as of 02/05/22

# Kaua'i by Month 2022







Travel Agency Booking Pace for Future Arrivals Korea

Bookings



# Kaua'i by Month 2022 (cont.)



Source: Global Agency Pro as of 02/05/22

# Kaua'i by Quarter 2022







Travel Agency Booking Pace for Future Arrivals Korea

Bookings



## Kaua'i by Quarter 2022 (cont.)



Source: Global Agency Pro as of 02/05/22

# Hawai'i Island by Month 2022







Travel Agency Booking Pace for Future Arrivals Korea

Bookings



# Hawai'i Island by Month 2022 (cont.)



Source: Global Agency Pro as of 02/05/22

# Hawai'i Island by Quarter 2022









Bookings



# Hawai'i Island by Quarter 2022 (cont.)



Source: Global Agency Pro as of 02/05/22