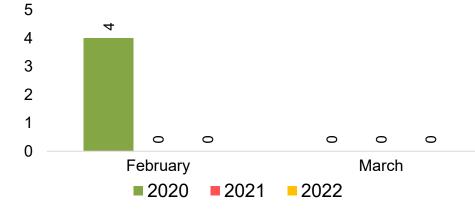

of 02/05/22

10,000

8,000

6,000

4,000

2,000

0

Bookings

## O'ahu by Quarter 2022 (cont.)



Source: Global Agency Pro as of 02/05/22

# Maui by Month 2022









# Maui by Month 2022 (cont.)



Source: Global Agency Pro as of 02/05/22

## Maui by Quarter 2022







Travel Agency Booking Pace for Future Arrivals Korea



Bookings

## Maui by Quarter 2022 (cont.)



Source: Global Agency Pro as of 02/05/22

# Moloka'i by Month 2022







Travel Agency Booking Pace for Future Arrivals Korea



Bookings

# Moloka'i by Month 2022 (cont.)



Source: Global Agency Pro as of 02/05/22

# Moloka'i by Quarter 2022



## Moloka'i by Quarter 2022 (cont.)



Source: Global Agency Pro as of 02/05/22

# Lāna'i by Month 2022







Travel Agency Booking Pace for Future Arrivals Korea

Bookings



# Lāna'i by Month 2022 (cont.)



Source: Global Agency Pro as of 02/05/22

## Lāna'i by Quarter 2022



### Lāna'i by Quarter 2022 (cont.)



Source: Global Agency Pro as of 02/05/22

# Kaua'i by Month 2022







Travel Agency Booking Pace for Future Arrivals Korea

Bookings



# Kaua'i by Month 2022 (cont.)



Source: Global Agency Pro as of 02/05/22

# Kaua'i by Quarter 2022







Travel Agency Booking Pace for Future Arrivals Korea

Bookings



## Kaua'i by Quarter 2022 (cont.)



Source: Global Agency Pro as of 02/05/22

# Hawai'i Island by Month 2022







Travel Agency Booking Pace for Future Arrivals Korea

Bookings



# Hawai'i Island by Month 2022 (cont.)



Source: Global Agency Pro as of 02/05/22

# Hawai'i Island by Quarter 2022









Bookings



# Hawai'i Island by Qu