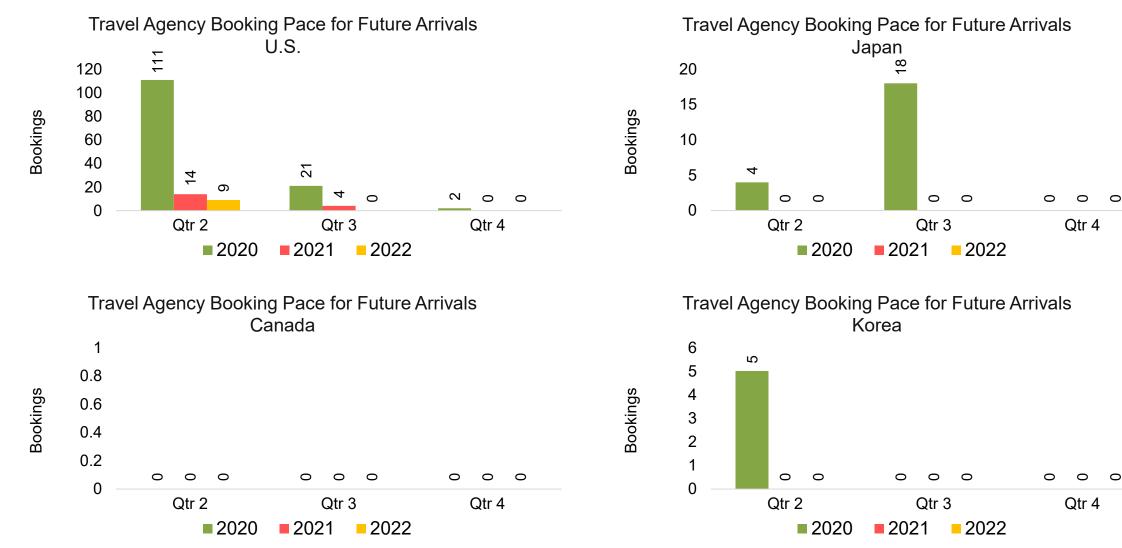

#### Travel Agency Booking Pace for Future Arrivals, by Quarter

Source: Global Agency Pro as of 02/05/22

#### Travel Agency Booking Pace for Future Arrivals, by Quarter

1,281

127

33

Qtr 4