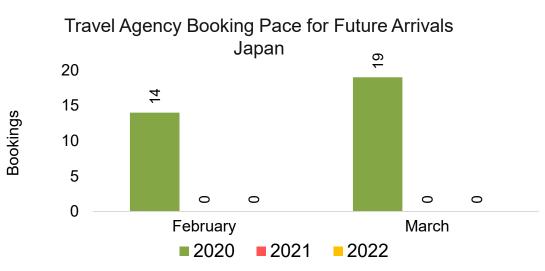

0 Qtr 2 Qtr 3 Qtr 4 2021 2022 2020



Source: Global Agency Pro as of 02/05/22

10,000

8,000

6,000

4,000

2,000

0

Bookings

## O'ahu by Quarter 2022 (cont.)



Source: Global Agency Pro as of 02/05/22

# Maui by Month 2022









# Maui by Month 2022 (cont.)



Source: Global Agency Pro as of 02/05/22

## Maui by Quarter 2022







Travel Agency Booking Pace for Future Arrivals Korea



Bookings

## Maui by Quarter 2022 (cont.)



Source: Global Agency Pro as of 02/05/22

# Moloka'i by Month 2022







Travel Agency Booking Pace for Future Arrivals Korea



Bookings

# Moloka'i by Month 2022 (cont.)



Source: Global Agency Pro as of 02/05/22

# Moloka'i by Quarter 2022



## Moloka'i by Quarter 2022 (cont.)



Source: Global Agency Pro as of 02/05/22

# Lāna'i by Month 2022







Travel Agency Booking Pace for Future Arrivals Korea

Bookings



# Lāna'i by Month 2022 (cont.)



Source: Global Agency Pro as of 02/05/22

## Lāna'i by Quarter 2022



### Lāna'i by Quarter 2022 (cont.)



Source: Global Agency Pro as of 02/05/22

# Kaua'i by Month 2022







Travel Agency Booking Pace for Future Arrivals Korea

Bookings



# Kaua'i by Month 2022 (cont.)



Source: Global Agency Pro as of 02/05/22

# Kaua'i by Quarter 2022







Travel Agency Booking Pace for Future Arrivals Korea

Bookings



## Kaua'i by Quarter 2022 (cont.)



Source: Global Agency Pro as of 02/05/22

# Hawai'i Island by Month 2022







Travel Agency Booking Pace for Future Arrivals Korea

Bookings



# Hawai'i Island by Month 2022 (cont.)



Source: Global Agency Pro as of 02/05/22

# Hawai'i