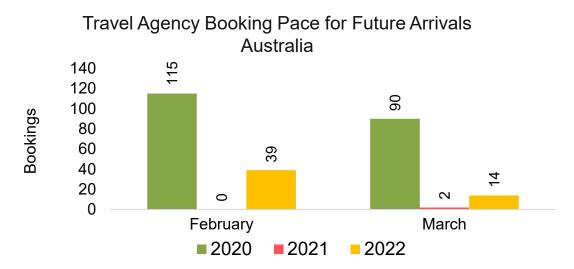

rrivals Korea



Bookings

## Maui by Quarter 2022 (cont.)



Source: Global Agency Pro as of 02/05/22

# Moloka'i by Month 2022







Travel Agency Booking Pace for Future Arrivals Korea



Bookings

# Moloka'i by Month 2022 (cont.)



Source: Global Agency Pro as of 02/05/22

# Moloka'i by Quarter 2022



## Moloka'i by Quarter 2022 (cont.)



Source: Global Agency Pro as of 02/05/22

# Lāna'i by Month 2022







Travel Agency Booking Pace for Future Arrivals Korea

Bookings



# Lāna'i by Month 2022 (cont.)



Source: Global Agency Pro as of 02/05/22

## Lāna'i by Quarter 2022



### Lāna'i by Quarter 2022 (cont.)



Source: Global Agency Pro as of 02/05/22

# Kaua'i by Month 2022







Travel Agency Booking Pace for Future Arrivals Korea

Bookings



# Kaua'i by Month 2022 (cont.)



Source: Global Agency Pro as of 02/05/22

# Kaua'i by Quarter 2022







Travel Agency Booking Pace for Future Arrivals Korea

Bookings



## Kaua'i by Quarter 2022 (cont.)



Source: Global Agency Pro as of 02/05/22

# Hawai'i Island by Month 2022







Travel Agency Booking Pace for Future Arrivals Korea

Bookings



# Hawai'i Island by Month 2022 (cont.)



Source: Global Agency Pro as of 02/05/22

# Hawai'i Island by Quarter 2022









Bookings



# Hawai'i Island by Quarter 2022 (cont.)



Source: Global Agency Pro as of 02/05/22