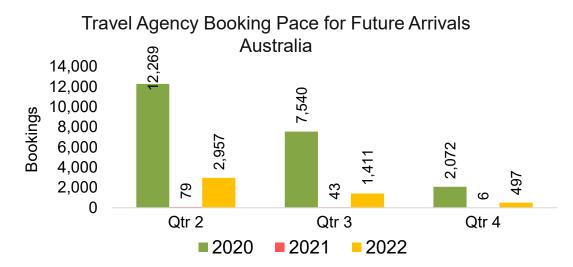

### AUSTRALIA

Travel Agency Booking Pace for Future Arrivals, by Month

#### Travel Agency Booking Pace for Future Arrivals, by Quarter

Source: Global Agency Pro as of 02/05/22