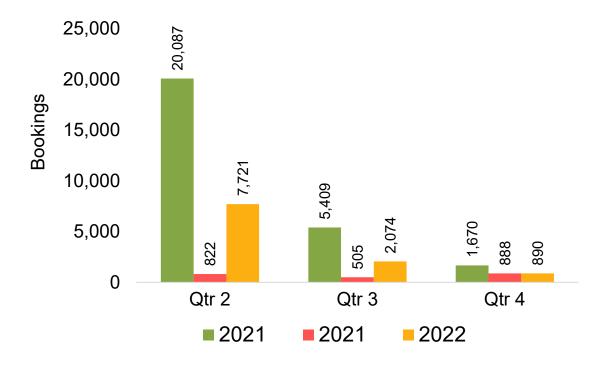

# O'ahu by Quarter 2022

Travel Agency Booking Pace for Future Arrivals Japan 23,966 30,000 25,000 14,095 Bookings 20,000 15,000 2,503 10,000 949 899 802 875 212 170 5,000 0 Qtr 2 Qtr 3 Qtr 4 2021 2022 2020

Source: Global Agency Pro as of 02/05/22

10,000

8,000

6,000

4,000

2,000

0

Bookings