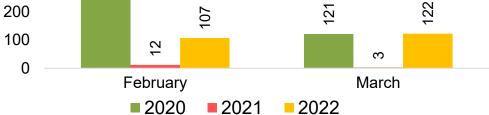

#### Travel Agency Booking Pace for Future Arrivals, by Quarter

1,281

127

33

Qtr 4