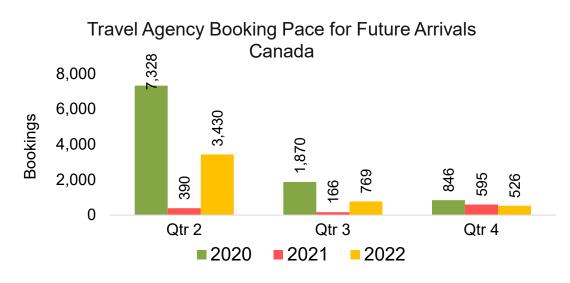

### CANADA

#### Travel Agency Booking Pace for Future Arrivals, by Quarter

Source: Global Agency Pro as of 02/05/22