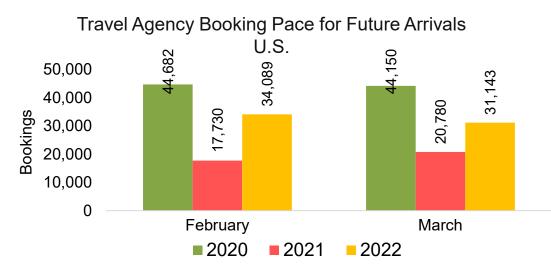

#### Travel Agency Booking Pace for Future Arrivals, by Month

#### Travel Agency Booking Pace for Future Arrivals, by Quarter

Source: Global Agency Pro as of 02/05/22