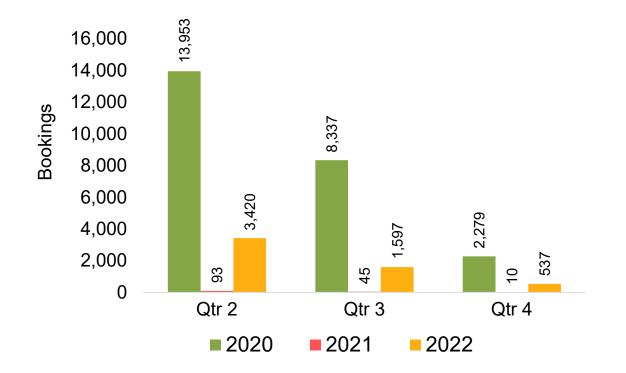

#### Travel Agency Booking Pace for Future Arrivals, by Quarter

Source: Global Agency Pro as of 02/05/22