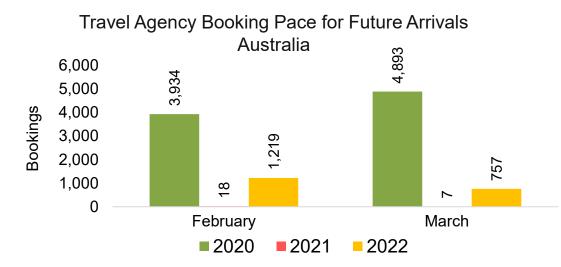

### AUSTRALIA

Travel Agency Booking Pace for Future Arrivals, by Month

#### Travel Agency Booking Pace for Future Arrivals, by Quarter

Source: Global Agency Pro as of 02/05/22