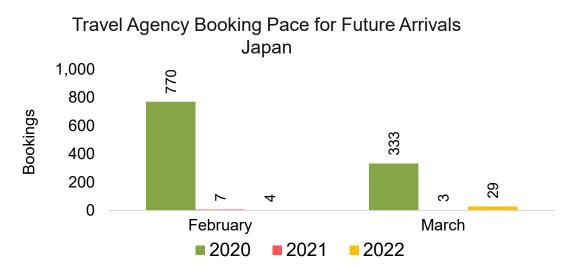

by Month

#### Travel Agency Booking Pace for Future Arrivals, by Quarter

1,281

127

33

Qtr 4



### AUSTRALIA

Travel Agency Booking Pace for Future Arrivals, by Month



#### Travel Agency Booking Pace for Future Arrivals, by Quarter



Source: Global Agency Pro as of 02/05/22

# O'ahu by Month 2022









# O'ahu by Month 2022 (cont.)



Source: Global Agency Pro as of 02/05/22

# O'ahu by Quarter 2022





Travel Agency Booking Pace for Future Arrivals Japan 23,966 30,000 25,000 14,095 Bookings 20,000 15,000 2,503 10,000 949 899 802 875 212 170 5,000 0 Qtr 2 Qtr 3 Qtr 4 2021 2022 2020



Source: Global Agency Pro as of 02/05/22

10,000

8,000

6,000

4,000

2,000

0

Bookings

## O'ahu by Quarter 2022 (cont.)



Source: Global Agency Pro as of 02/05/22

# Maui by Month 2022









# Maui by Month 2022 (cont.)



Source: Global Agency Pro as of 02/05/22

## Maui by Quarter 2022







Travel Agency Booking Pace for Future Arrivals Korea



Bookings

## Maui by Quarter 2022 (cont.)



Source: Global Agency Pro as of 02/05/22

# Moloka'i by Month 2022







Travel Agency Booking Pace for Future Arrivals Korea



Bookings

# Moloka'i by Month 2022 (cont.)



Source: Global Agency Pro as of 02/05/22

# Moloka'i by Quarter 2022



## Moloka'i by Quarter 2022 (cont.)



Source: Global Agency Pro as of 02/05/22

# Lāna'i by Month 2022







Travel Agency Booking Pace for Future Arrivals Korea

Bookings



# Lāna'i by Month 2022 (cont.)



Source: Global Agency Pro as of 02/05/22

## Lāna'i by Quarter 2022



### Lāna'i by Quarter 2022 (cont.)



Source: Global Agency