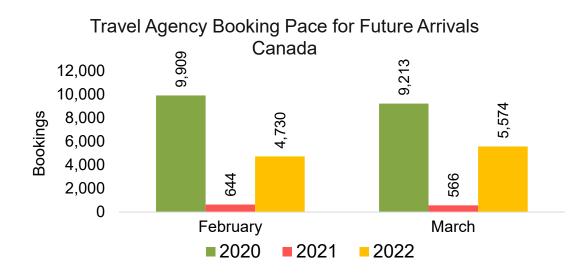

### CANADA

#### Travel Agency Booking Pace for Future Arrivals, by Month

#### Travel Agency Booking Pace for Future Arrivals, by Quarter

Source: Global Agency Pro as of 02/05/22