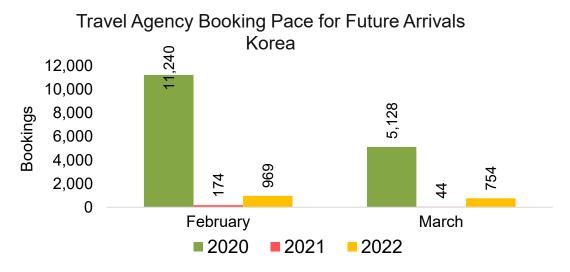

by Quarter



Source: Global Agency Pro as of 02/05/22



#### Travel Agency Booking Pace for Future Arrivals, by Month



#### Travel Agency Booking Pace for Future Arrivals, by Quarter



Source: Global Agency Pro as of 02/05/22

### CANADA

#### Travel Agency Booking Pace for Future Arrivals, by Month



#### Travel Agency Booking Pace for Future Arrivals, by Quarter



Source: Global Agency Pro as of 02/05/22

### **KOREA**

#### Travel Agency Booking Pace for Future Arrivals, by Month

#### Travel Agency Booking Pace for Future Arrivals, by Quarter

1,281

127

33

Qtr 4



### AUSTRALIA

Travel Agency Booking Pace for Future Arrivals, by Month



#### Travel Agency Booking Pace for Future Arrivals, by Quarter



Source: Global Agency Pro as of 02/05/22

# O'ahu by Month 2022









# O'ahu by Month 2022 (cont.)



Source: Global Agency Pro as of 02/05/22

# O'ahu by Quarter 2022





Travel Agency Booking Pace for Future Arrivals Japan 23,966 30,000 25,000 14,095 Bookings 20,000 15,000 2,503 10,000 949 899 802 875 212 170 5,000 0 Qtr 2 Qtr 3 Qtr 4 2021 2022 2020



Source: Global Agency Pro as of 02/05/22

10,000

8,000

6,000

4,000

2,000

0

Bookings

## O'ahu by Quarter 2022 (cont.)



Source: Global Agency Pro as of 02/05/22

# Maui by Month 2022









# Maui by Month 2022 (cont.)



Source: Global Agency Pro as of 02/05/22

## Maui by Quarter 2022







Travel Agency Booking Pace for Future Arrivals Korea



Bookings

## Maui by Quarter 2022 (cont.)



Source: Global Agency Pro as of 02/05/22

# Moloka'i by Month 2022







Travel Agency Booking Pace for