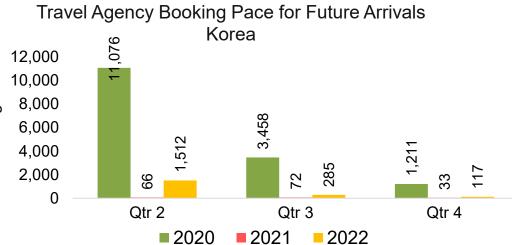

### **KOREA**

#### Travel Agency Booking Pace for Future Arrivals, by Month

#### Travel Agency Booking Pace for Future Arrivals, by Quarter

1,281

127

33

Qtr 4