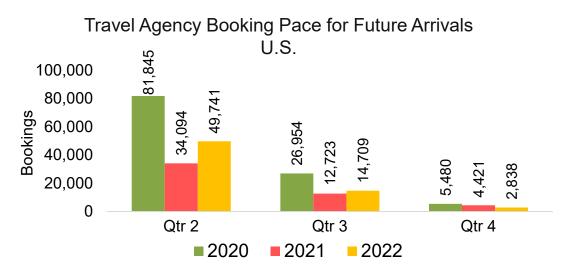

# AUSTRALIA

Travel Agency Booking Pace for Future Arrivals, by Month



#### Travel Agency Booking Pace for Future Arrivals, by Quarter



Source: Global Agency Pro as of 02/05/22

# O'ahu by Month 2022









# O'ahu by Month 2022 (cont.)



Source: Global Agency Pro as of 02/05/22

# O'ahu by Quarter 2022





Travel Agency Booking Pace for Future Arrivals Japan 23,966 30,000 25,000 14,095 Bookings 20,000 15,000 2,503 10,000 949 899 802 875 212 170 5,000 0 Qtr 2 Qtr 3 Qtr 4 2021 2022 2020



Source: Global Agency Pro as of 02/05/22

10,000

8,000

6,000

4,000

2,000

0

Bookings

## O'ahu by Quarter 2022 (cont.)



Source: Global Agency Pro as of 02/05/22

# Maui by Month 2022









# Maui by Month 2022 (cont.)



Source: Global Agency Pro as of 02/05/22

## Maui by Quarter 2022







Travel Agency Booking Pace for Future Arrivals Korea



Bookings

## Maui by Quarter 2022 (cont.)



Source: Global Agency Pro as of 02/05/22

# Moloka'i by Month 2022







Travel Agency Booking Pace for Future Arrivals Korea



Bookings

# Moloka'i by Month 2022 (cont.)



Source: Global Agency Pro as of 02/05/22

# Moloka'i by Quarter 2022



## Moloka'i by Quarter 2022 (cont.)



Source: Global Agency Pro as of 02/05/22

# Lāna'i by Month 2022







Travel Agency Booking Pace for Future Arrivals Korea

Bookings



# Lāna'i by Month 2022 (cont.)



Source: Global Agency Pro as of 02/05/22

## Lāna'i by Quarter 2022



### Lāna'i by Quarter 2022 (cont.)



Source: Global Agency Pro as of 02/05/22

# Kaua'i by Month 2022







Travel Agency Booking Pace for Future Arrivals Korea