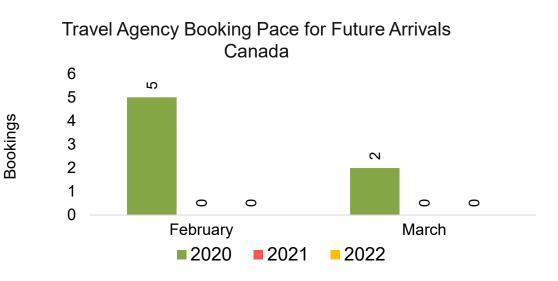

### CANADA

#### Travel Agency Booking Pace for Future Arrivals, by Month

#### Travel Agency Booking Pace for Future Arrivals, by Quarter

Source: Global Agency Pro as of 02/05/22