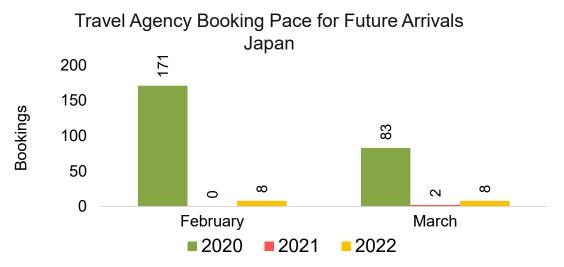

al Agency Pro as of 02/05/22

## Maui by Quarter 2022







Travel Agency Booking Pace for Future Arrivals Korea



Bookings

## Maui by Quarter 2022 (cont.)



Source: Global Agency Pro as of 02/05/22

# Moloka'i by Month 2022







Travel Agency Booking Pace for Future Arrivals Korea



Bookings

# Moloka'i by Month 2022 (cont.)



Source: Global Agency Pro as of 02/05/22

# Moloka'i by Quarter 2022



## Moloka'i by Quarter 2022 (cont.)



Source: Global Agency Pro as of 02/05/22

# Lāna'i by Month 2022







Travel Agency Booking Pace for Future Arrivals Korea

Bookings



# Lāna'i by Month 2022 (cont.)



Source: Global Agency Pro as of 02/05/22

## Lāna'i by Quarter 2022



### Lāna'i by Quarter 2022 (cont.)



Source: Global Agency Pro as of 02/05/22

# Kaua'i by Month 2022







Travel Agency Booking Pace for Future Arrivals Korea

Bookings



# Kaua'i by Month 2022 (cont.)



Source: Global Agency Pro as of 02/05/22

# Kaua'i by Quarter 2022







Travel Agency Booking Pace for Future Arrivals Korea

Bookings



## Kaua'i by Quarter 2022 (cont.)



Source: Global Agency Pro as of 02/05/22

# Hawai'i Island by Month 2022







Travel Agency Booking Pace for Future Arrivals Korea

Bookings



# Hawai'i Island by Month 2022 (cont.)



Source: Global Agency Pro as of 02/05/22

# Hawai'i Island by Quarter 2022









Bookings



# Hawai'i Island by Quarter 2022 (cont.)



Source: Global Agency Pro as of 02/05/22