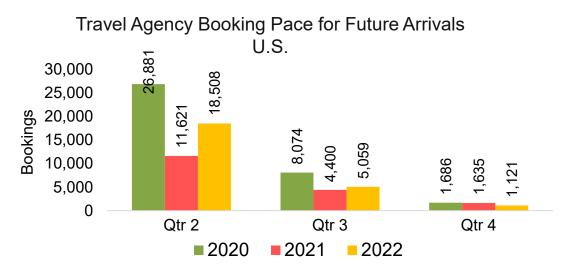

#### Travel Agency Booking Pace for Future Arrivals, by Month

#### Travel Agency Booking Pace for Future Arrivals, by Quarter

Source: Global Agency Pro as of 02/05/22