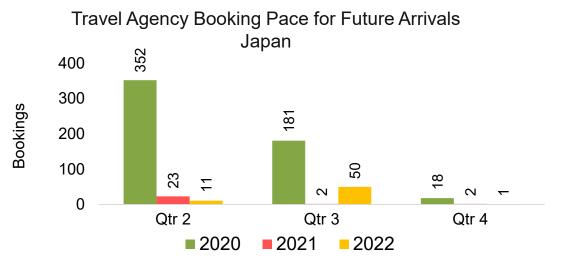

# O'ahu by Quarter 2022

Travel Agency Booking Pace for Future Arrivals Japan 23,966 30,000 25,000 14,095 Bookings 20,000 15,000 2,503 10,000 949 899 802 875 212 170 5,000 0 Qtr 2 Qtr 3 Qtr 4 2021 2022 2020