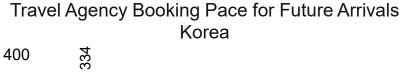

### **KOREA**

#### Travel Agency Booking Pace for Future Arrivals, by Month

#### Travel Agency Booking Pace for Future Arrivals, by Quarter

1,281

127

33

Qtr 4