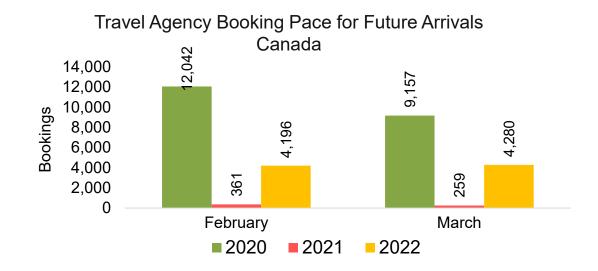

s, by Quarter



Source: Global Agency Pro as of 02/05/22



#### Travel Agency Booking Pace for Future Arrivals, by Month



#### Travel Agency Booking Pace for Future Arrivals, by Quarter



Source: Global Agency Pro as of 02/05/22

### CANADA

#### Travel Agency Booking Pace for Future Arrivals, by Month



#### Travel Agency Booking Pace for Future Arrivals, by Quarter



Source: Global Agency Pro as of 02/05/22

### **KOREA**

#### Travel Agency Booking Pace for Future Arrivals, by Month

#### Travel Agency Booking Pace for Future Arrivals, by Quarter

1,281

127

33

Qtr 4



### AUSTRALIA

Travel Agency Booking Pace for Future Arrivals, by Month



#### Travel Agency Booking Pace for Future Arrivals, by Quarter



Source: Global Agency Pro as of 02/05/22

# O'ahu by Month 2022









# O'ahu by Month 2022 (cont.)



Source: Global Agency Pro as of 02/05/22

# O'ahu by Quarter 2022





Travel Agency Booking Pace for Future Arrivals Japan 23,966 30,000 25,000 14,095 Bookings 20,000 15,000 2,503 10,000 949 899 802 875 212 170 5,000 0 Qtr 2 Qtr 3 Qtr 4 2021 2022 2020



Source: Global Agency Pro as of 02/05/22

10,000

8,000

6,000

4,000

2,000

0

Bookings

## O'ahu by Quarter 2022 (cont.)



Source: Global Agency Pro as of 02/05/22

# Maui by Month 2022









# Maui by Month 2022 (cont.)



Source: Global Agency Pro as of 02/05/22

## Maui by Quarter 2022







Travel Agency Booking Pace for Future Arrivals Korea



Bookings

## Maui by Quarter 2022 (cont.)



Source: Global Agency Pro as of 02/05/22

# Moloka'i by Month 2022







Travel Agency Booking Pace f