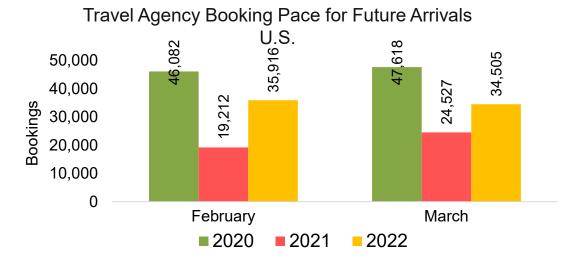

#### US

Travel Agency Booking Pace for Future Arrivals, by Month

Travel Agency Booking Pace for Future Arrivals, by Quarter

#### Moloka'i by Month 2022

Travel Agency Booking Pace for Future Arrivals U.S.

Travel Agency Booking Pace for Future Arrivals
Canada

Travel Agency Booking Pace for Future Arrivals

Japan

Travel Agency Booking Pace for Future Arrivals
Korea