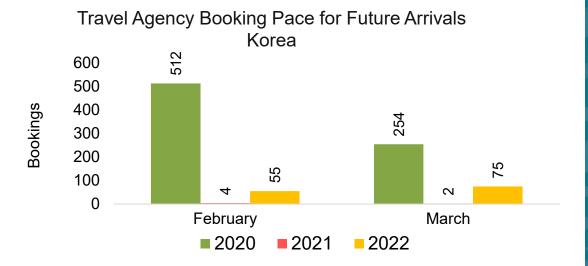

#### **KOREA**

Travel Agency Booking Pace for Future Arrivals, by Month

Travel Agency Booking Pace for Future Arrivals, by Quarter

#### Moloka'i by Month 2022

Travel Agency Booking Pace for Future Arrivals U.S.

Travel Agency Booking Pace for Future Arrivals
Canada

Travel Agency Booking Pace for Future Arrivals

Japan

Travel Agency Booking Pace for Future Arrivals
Korea

#### Travel Agency Booking Pace for Future Arrivals Japan

Travel Agency Booking Pace for Future Arrivals Korea