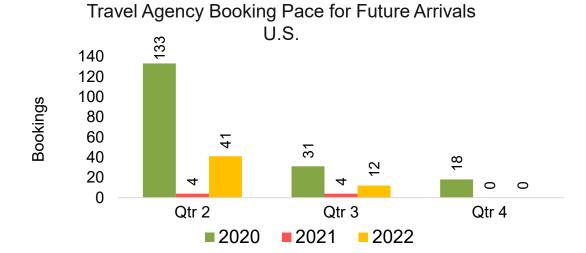

#### US

Travel Agency Booking Pace for Future Arrivals, by Month

Travel Agency Booking Pace for Future Arrivals, by Quarter