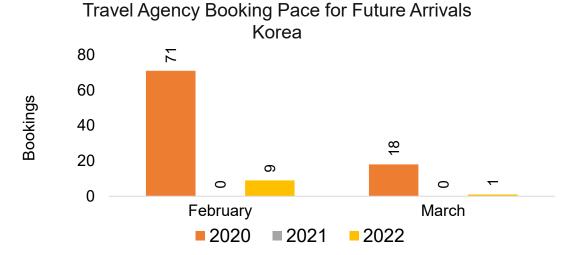

#### **KOREA**

Travel Agency Booking Pace for Future Arrivals, by Month

Travel Agency Booking Pace for Future Arrivals, by Quarter