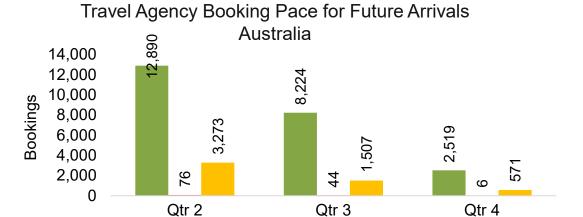

#### **AUSTRALIA**

Travel Agency Booking Pace for Future Arrivals, by Month

#### Travel Agency Booking Pace for Future Arrivals, by Quarter