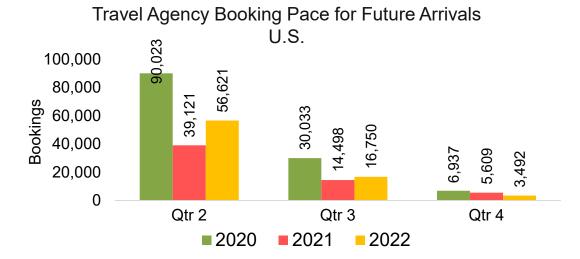

#### US

Travel Agency Booking Pace for Future Arrivals, by Month

Travel Agency Booking Pace for Future Arrivals, by Quarter

#### Travel Agency Booking Pace for Future Arrivals, by Quarter