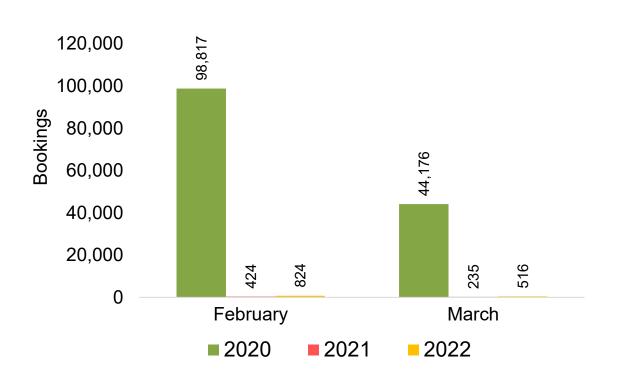

#### Moloka'i by Month 2022

Travel Agency Booking Pace for Future Arrivals U.S.

Travel Agency Booking Pace for Future Arrivals
Canada

Travel Agency Booking Pace for Future Arrivals

Japan

Travel Agency Booking Pace for Future Arrivals
Korea

# Moloka'i by Month 2022 (cont.)