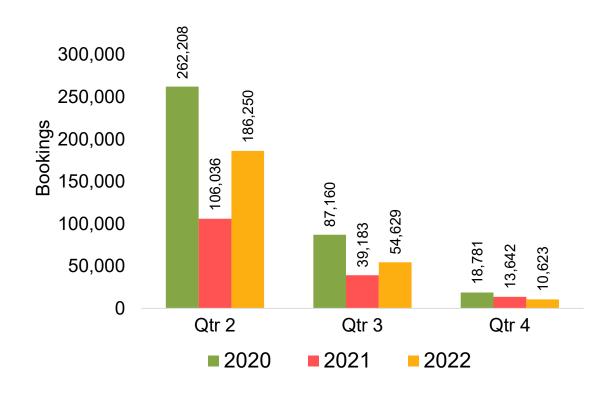

### O'ahu by Quarter 2022

# O'ahu by Quarter 2022 (cont.)

**2021** 

**2022** 

**2020** 