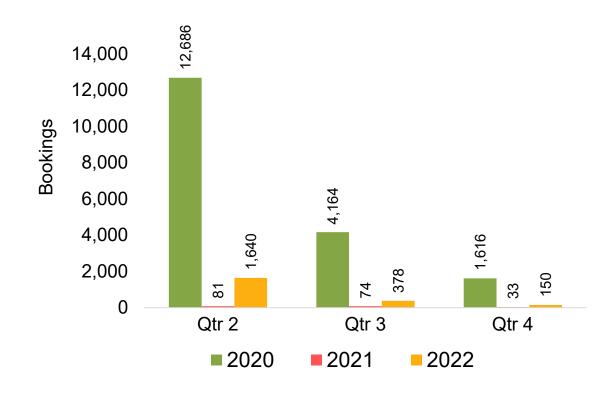

### Travel Date

The date on which travel is expected to take place.

#### Point of Origin Country

The country which contains the airport at which the ticket started.

#### Travel Agency

Travel Agency associated with the ticket is doing business (DBA).





#### US

Travel Agency Booking Pace for Future Arrivals, by Month



Travel Agency Booking Pace for Future Arrivals, by Quarter



#### **JAPAN**

Travel Agency Booking Pace for Future Arrivals, by Month



Travel Agency Booking Pace for Future Arrivals, by Quarter



#### CANADA

Travel Agency Booking Pace for Future Arrivals, by Month



Travel Agency Booking Pace for Future Arrivals, by Quarter



#### **KOREA**

Travel Agency Booking Pace for Future Arrivals, by Month



Travel Agency Booking Pace for Future Arrivals, by Quarter



#### **AUSTRALIA**

Travel Agency Booking Pace for Future Arrivals, by Month



#### Travel Agency Booking Pace for Future Arrivals, by Quarter



#### O'ahu by Month 2022









## O'ahu by Month 2022 (cont.)



### O'ahu by Quarter 2022









# O'ahu by Quarter 2022 (cont.)



**2021** 

**2022** 

**2020** 

#### Maui by Month 2022









## Maui by Month 2022 (cont.)



#### Maui by Quarter 2022









## Maui by Quarter 2022 (cont.)



#### Moloka'i by Month 2022

Travel Agency Booking Pace for Future Arrivals U.S.



Travel Agency Booking Pace for Future Arrivals
Canada



Travel Agency Booking Pace for Future Arrivals

Japan



Travel Agency Booking Pace for Future Arrivals
Korea

Bookings



Source: Global Agency Pro as of 02/12/22

Bookings

# Moloka'i by Month 2022 (co