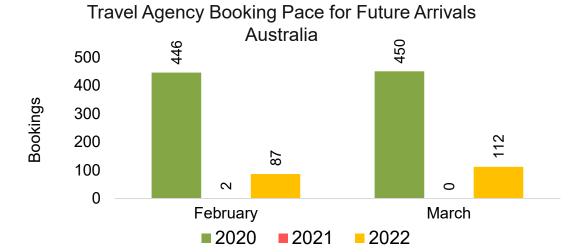

#### **AUSTRALIA**

Travel Agency Booking Pace for Future Arrivals, by Month

#### Travel Agency Booking Pace for Future Arrivals, by Quarter