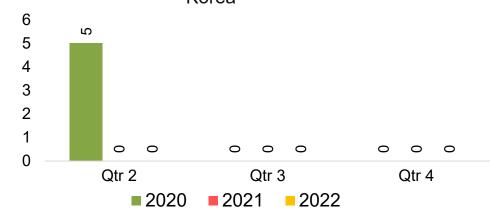

#### **KOREA**

Travel Agency Booking Pace for Future Arrivals, by Month

Travel Agency Booking Pace for Future Arrivals, by Quarter

#### Moloka'i by Month 2022

Travel Agency Booking Pace for Future Arrivals U.S.

Travel Agency Booking Pace for Future Arrivals
Canada

Travel Agency Booking Pace for Future Arrivals

Japan

Travel Agency Booking Pace for Future Arrivals
Korea

Bookings

Source: Global Agency Pro as of 02/12/22

Bookings

#### Travel Agency Booking Pace for Future Arrivals Japan

Travel Agency Booking Pace for Future Arrivals Korea