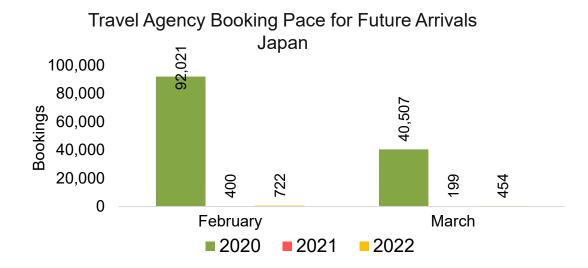

#### **JAPAN**

Travel Agency Booking Pace for Future Arrivals, by Month

Travel Agency Booking Pace for Future Arrivals, by Quarter