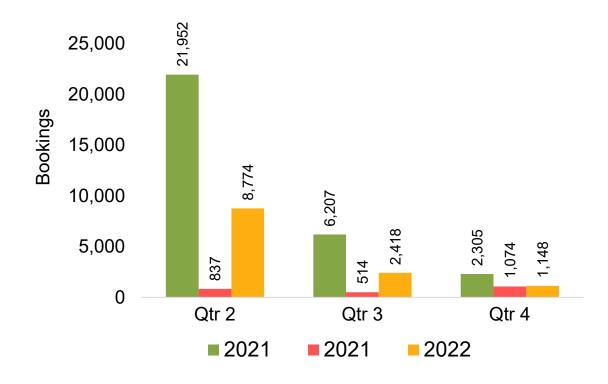

Exchanges and Refunds.

#### Booking Date

 The date on which the ticket was purchased by the passenger. Also known as the Sales Date.

#### Travel Date

The date on which travel is expected to take place.

#### Point of Origin Country

The country which contains the airport at which the ticket started.

#### Travel Agency

Travel Agency associated with the ticket is doing business (DBA).





#### US

Travel Agency Booking Pace for Future Arrivals, by Month



Travel Agency Booking Pace for Future Arrivals, by Quarter



#### **JAPAN**

Travel Agency Booking Pace for Future Arrivals, by Month



Travel Agency Booking Pace for Future Arrivals, by Quarter



#### CANADA

Travel Agency Booking Pace for Future Arrivals, by Month



Travel Agency Booking Pace for Future Arrivals, by Quarter



#### **KOREA**

Travel Agency Booking Pace for Future Arrivals, by Month



Travel Agency Booking Pace for Future Arrivals, by Quarter



#### **AUSTRALIA**

Travel Agency Booking Pace for Future Arrivals, by Month



#### Travel Agency Booking Pace for Future Arrivals, by Quarter



#### O'ahu by Month 2022









## O'ahu by Month 2022 (cont.)



### O'ahu by Quarter 2022









# O'ahu by Quarter 2022 (cont.)



**2021** 

**2022** 

**2020** 

#### Maui by Month 2022









## Maui by Month 2022 (cont.)



#### Maui by Quarter 2022









## Maui by Quarter 2022 (cont.)



#### Moloka'i by Month 2022

Travel Agency Booking Pace for Future Arrivals U.S.



Travel Agency Booking Pace for Future Arrivals
Canada



Travel Agency Booking Pace for Future Arrivals

Japan



Travel A