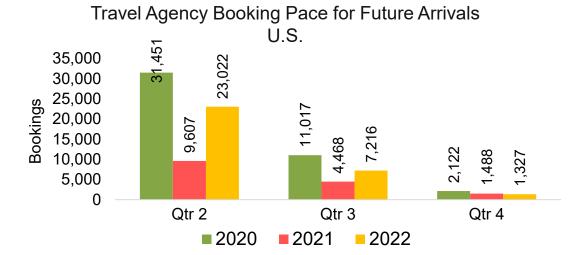

#### US

Travel Agency Booking Pace for Future Arrivals, by Month

Travel Agency Booking Pace for Future Arrivals, by Quarter