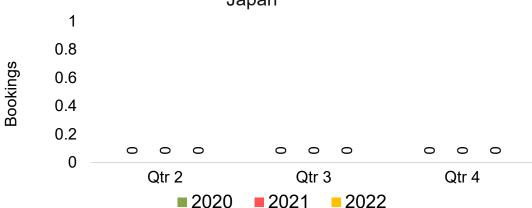

#### **JAPAN**

Travel Agency Booking Pace for Future Arrivals, by Month

Travel Agency Booking Pace for Future Arrivals, by Quarter

#### Travel Agency Booking Pace for Future Arrivals, by Quarter