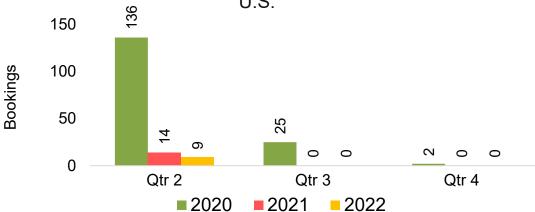

#### US

Travel Agency Booking Pace for Future Arrivals, by Month

Travel Agency Booking Pace for Future Arrivals, by Quarter

#### Moloka'i by Month 2022

Travel Agency Booking Pace for Future Arrivals U.S.

Travel Agency Booking Pace for Future Arrivals
Canada

Travel Agency Booking Pace for Future Arrivals

Japan

Travel Agency Booking Pace for Future Arrivals
Korea

Bookings

Source: Global Agency Pro as of 02/12/22

Bookings