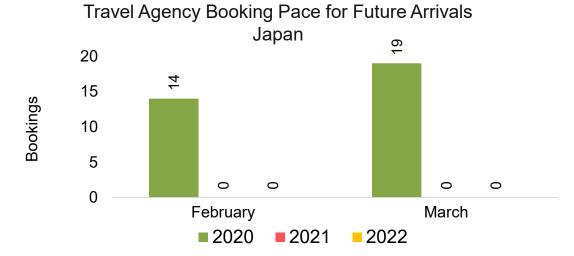

#### **JAPAN**

Travel Agency Booking Pace for Future Arrivals, by Month

Travel Agency Booking Pace for Future Arrivals, by Quarter