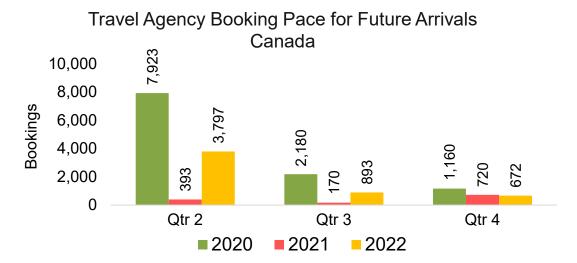

#### CANADA

Travel Agency Booking Pace for Future Arrivals, by Month

Travel Agency Booking Pace for Future Arrivals, by Quarter

#### Travel Agency Booking Pace for Future Arrivals, by Quarter