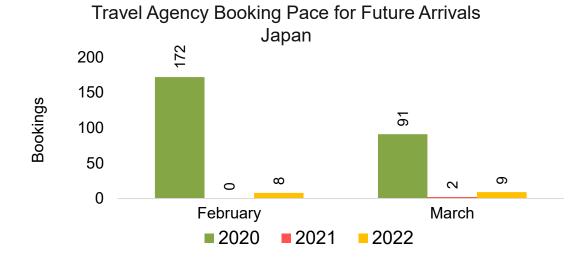

#### **JAPAN**

Travel Agency Booking Pace for Future Arrivals, by Month

Travel Agency Booking Pace for Future Arrivals, by Quarter