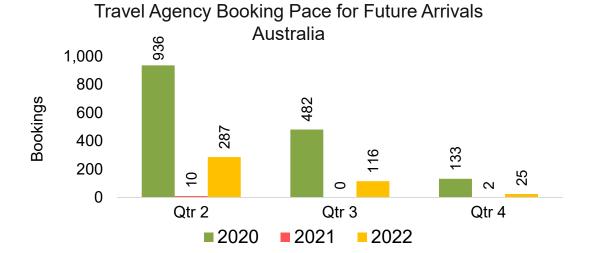

#### **AUSTRALIA**

Travel Agency Booking Pace for Future Arrivals, by Month

#### Travel Agency Booking Pace for Future Arrivals, by Quarter