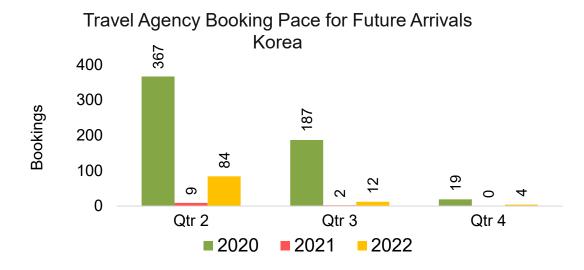

#### **KOREA**

Travel Agency Booking Pace for Future Arrivals, by Month

Travel Agency Booking Pace for Future Arrivals, by Quarter