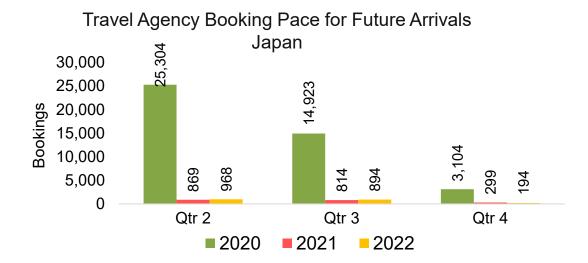

#### **JAPAN**

Travel Agency Booking Pace for Future Arrivals, by Month

Travel Agency Booking Pace for Future Arrivals, by Quarter

#### Travel Agency Booking Pace for Future Arrivals, by Quarter