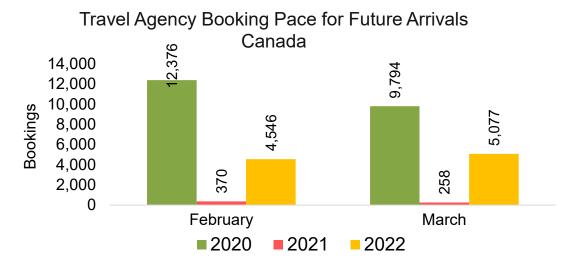

#### CANADA

Travel Agency Booking Pace for Future Arrivals, by Month

Travel Agency Booking Pace for Future Arrivals, by Quarter

#### Moloka'i by Month 2022

Travel Agency Booking Pace for Future Arrivals U.S.

Travel Agency Booking Pace for Future Arrivals
Canada

Travel Agency Booking Pace for Future Arrivals

Japan

Travel Agency Booking Pace for Future Arrivals
Korea