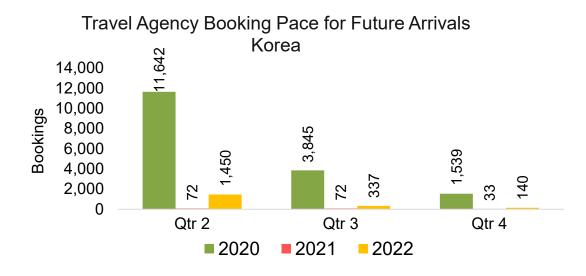

#### **KOREA**

Travel Agency Booking Pace for Future Arrivals, by Month

Travel Agency Booking Pace for Future Arrivals, by Quarter

#### Travel Agency Booking Pace for Future Arrivals, by Quarter