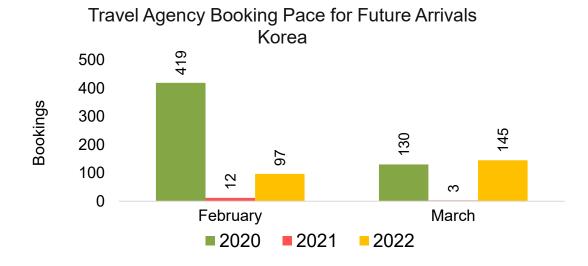

#### **KOREA**

Travel Agency Booking Pace for Future Arrivals, by Month

Travel Agency Booking Pace for Future Arrivals, by Quarter

#### Moloka'i by Month 2022

Travel Agency Booking Pace for Future Arrivals U.S.

Travel Agency Booking Pace for Future Arrivals
Canada

Travel Agency Booking Pace for Future Arrivals

Japan

Travel Agency Booking Pace for Future Arrivals
Korea

#### Travel Agency Booking Pace for Future Arrivals Japan

Travel Agency Booking Pace for Future Arrivals Korea

# Lāna'i by Quarter 2022

Travel Agency Booking Pace for Future Arrivals
Canada

Travel Agency Booking Pace for Future Arrivals

Travel Agency Booking Pace for Future Arrivals
Korea

Bookings