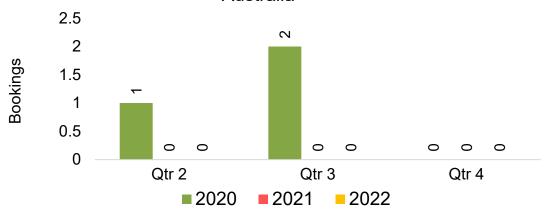

#### US

Travel Agency Booking Pace for Future Arrivals, by Month

Travel Agency Booking Pace for Future Arrivals, by Quarter