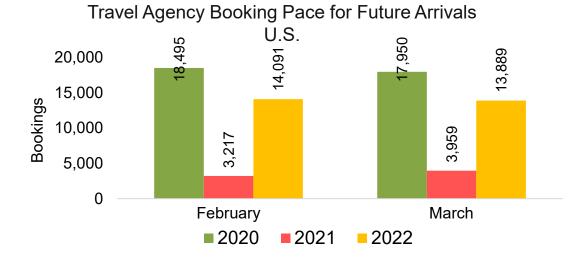

#### CANADA

Travel Agency Booking Pace for Future Arrivals, by Month

Travel Agency Booking Pace for Future Arrivals, by Quarter