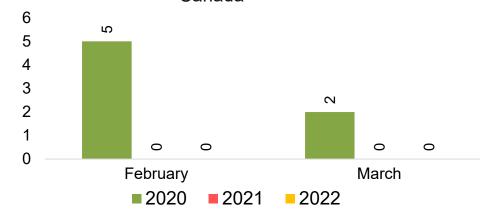

#### CANADA

Travel Agency Booking Pace for Future Arrivals, by Month

Travel Agency Booking Pace for Future Arrivals, by Quarter