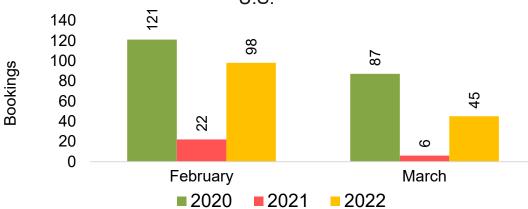

#### US

Travel Agency Booking Pace for Future Arrivals, by Month

Travel Agency Booking Pace for Future Arrivals, by Quarter