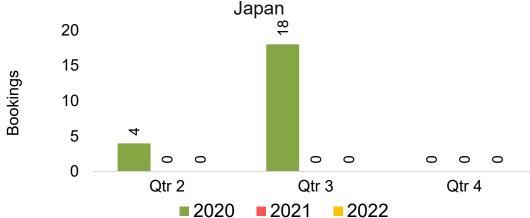

#### **JAPAN**

Travel Agency Booking Pace for Future Arrivals, by Month

Travel Agency Booking Pace for Future Arrivals, by Quarter

#### Moloka'i by Month 2022

Travel Agency Booking Pace for Future Arrivals U.S.

Travel Agency Booking Pace for Future Arrivals
Canada

Travel Agency Booking Pace for Future Arrivals

Japan

Travel Agency Booking Pace for Future Arrivals
Korea

Bookings

Source: Global Agency Pro as of 02/12/22

Bookings

#### Travel Agency Booking Pace for Future Arrivals Japan

Travel Agency Booking Pace for Future Arrivals Korea