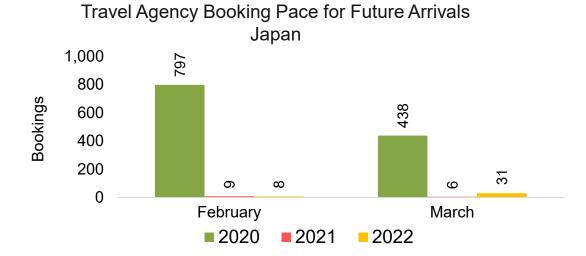

#### **JAPAN**

Travel Agency Booking Pace for Future Arrivals, by Month

Travel Agency Booking Pace for Future Arrivals, by Quarter

#### Moloka'i by Month 2022

Travel Agency Booking Pace for Future Arrivals U.S.

Travel Agency Booking Pace for Future Arrivals
Canada

Travel Agency Booking Pace for Future Arrivals

Japan

Travel Agency Booking Pace for Future Arrivals
Korea

#### Travel Agency Booking Pace for Future Arrivals Japan

Travel Agency Booking Pace for Future Arrivals Korea