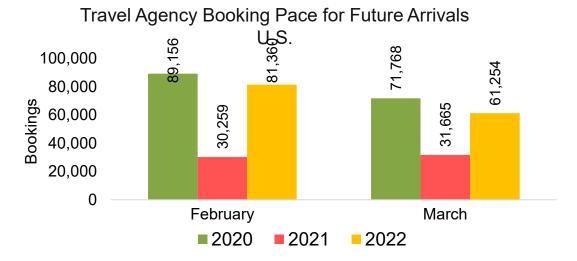

#### US

Travel Agency Booking Pace for Future Arrivals, by Month

Travel Agency Booking Pace for Future Arrivals, by Quarter