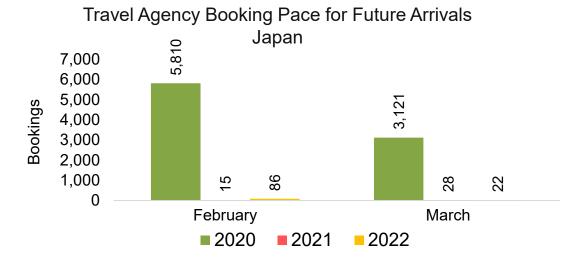

#### **JAPAN**

Travel Agency Booking Pace for Future Arrivals, by Month

Travel Agency Booking Pace for Future Arrivals, by Quarter

#### Moloka'i by Month 2022

Travel Agency Booking Pace for Future Arrivals U.S.

Travel Agency Booking Pace for Future Arrivals
Canada

Travel Agency Booking Pace for Future Arrivals

Japan

Travel Agency Booking Pace for Future Arrivals
Korea

#### Travel Agency Booking Pace for Future Arrivals Japan

Travel Agency Booking Pace for Future Arrivals Korea