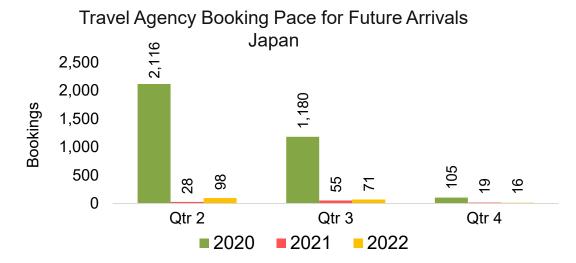

#### **JAPAN**

Travel Agency Booking Pace for Future Arrivals, by Month

Travel Agency Booking Pace for Future Arrivals, by Quarter

#### Travel Agency Booking Pace for Future Arrivals, by Quarter

#### Moloka'i by Month 2022

Travel Agency Booking Pace for Future Arrivals U.S.

Travel Agency Booking Pace for Future Arrivals
Canada

Travel Agency Booking Pace for Future Arrivals

Japan

Travel Agency Booking Pace for Future Arrivals
Korea

#### Travel Agency Booking Pace for Future Arrivals Japan

Travel Agency Booking Pace for Future Arrivals Korea