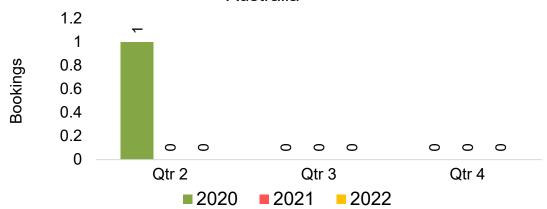

#### US

Travel Agency Booking Pace for Future Arrivals, by Month

Travel Agency Booking Pace for Future Arrivals, by Quarter