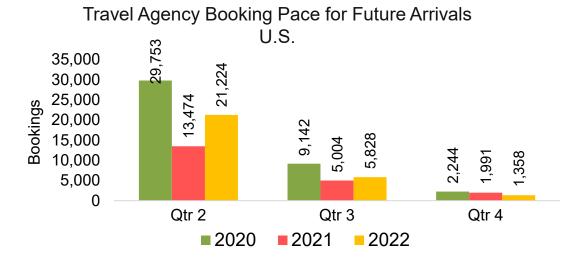

#### US

Travel Agency Booking Pace for Future Arrivals, by Month

Travel Agency Booking Pace for Future Arrivals, by Quarter

#### Travel Agency Booking Pace for Future Arrivals, by Quarter

#### Moloka'i by Month 2022

Travel Agency Booking Pace for Future Arrivals U.S.

Travel Agency Booking Pace for Future Arrivals
Canada

Travel Agency Booking Pace for Future Arrivals

Japan

Travel Agency Booking Pace for Future Arrivals
Korea

Bookings

Source: Global Agency Pro as of 02/12/22

Bookings