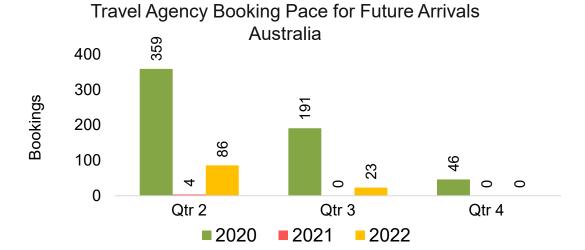

#### **AUSTRALIA**

Travel Agency Booking Pace for Future Arrivals, by Month

#### Travel Agency Booking Pace for Future Arrivals, by Quarter