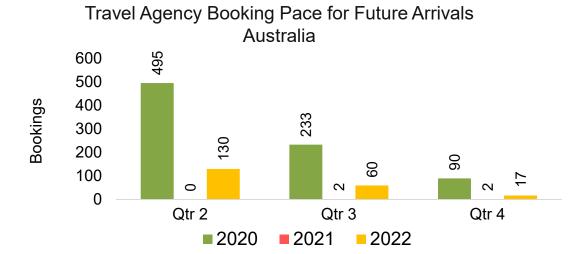

#### **AUSTRALIA**

Travel Agency Booking Pace for Future Arrivals, by Month

#### Travel Agency Booking Pace for Future Arrivals, by Quarter