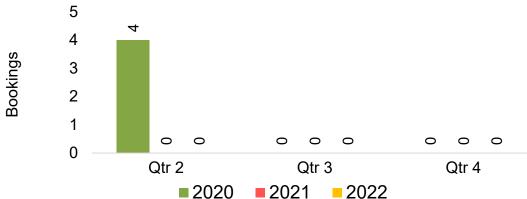

#### CANADA

Travel Agency Booking Pace for Future Arrivals, by Month

Travel Agency Booking Pace for Future Arrivals, by Quarter

#### Travel Agency Booking Pace for Future Arrivals, by Quarter