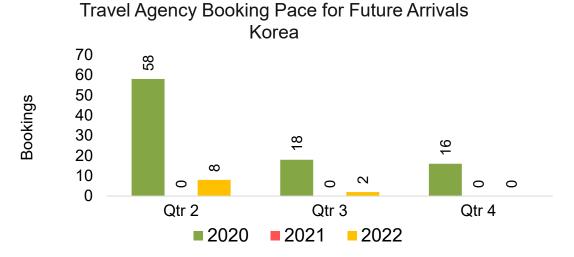

#### **KOREA**

Travel Agency Booking Pace for Future Arrivals, by Month

Travel Agency Booking Pace for Future Arrivals, by Quarter

#### Travel Agency Booking Pace for Future Arrivals, by Quarter