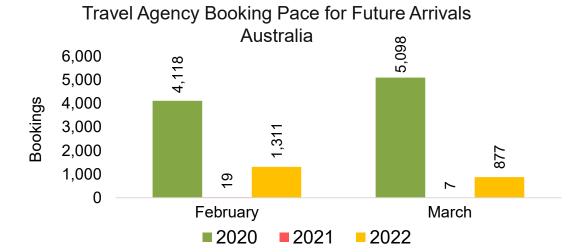

ith the ticket is doing business (DBA).





#### US

Travel Agency Booking Pace for Future Arrivals, by Month



Travel Agency Booking Pace for Future Arrivals, by Quarter



#### **JAPAN**

Travel Agency Booking Pace for Future Arrivals, by Month



Travel Agency Booking Pace for Future Arrivals, by Quarter



#### CANADA

Travel Agency Booking Pace for Future Arrivals, by Month



Travel Agency Booking Pace for Future Arrivals, by Quarter



#### **KOREA**

Travel Agency Booking Pace for Future Arrivals, by Month



Travel Agency Booking Pace for Future Arrivals, by Quarter



#### **AUSTRALIA**

Travel Agency Booking Pace for Future Arrivals, by Month



#### Travel Agency Booking Pace for Future Arrivals, by Quarter



#### O'ahu by Month 2022









## O'ahu by Month 2022 (cont.)



### O'ahu by Quarter 2022









# O'ahu by Quarter 2022 (cont.)



**2021** 

**2022** 

**2020** 

#### Maui by Month 2022









## Maui by Month 2022 (cont.)



#### Maui by Quarter 2022









## Maui by Quarter 2022 (cont.)



#### Moloka'i by Month 2022

Travel Agency Booking Pace for Future Arrivals U.S.



Travel Agency Booking Pace for Future Arrivals
Canada



Travel Agency Booking Pace for Future Arrivals

Japan



Travel Agency Booking Pace for Future Arrivals
Korea

Bookings



Source: Global Agency Pro as of 02/12/22

Bookings

# Moloka'i by Month 2022 (cont.)



#### Moloka'i by Quarter 2022







#### Travel Agency Booking Pace for Future Arrivals Japan



Travel Agency Booking Pace for Future Arrivals Korea



## Moloka'i by Quarter 2022 (cont.)





#### Lāna'i