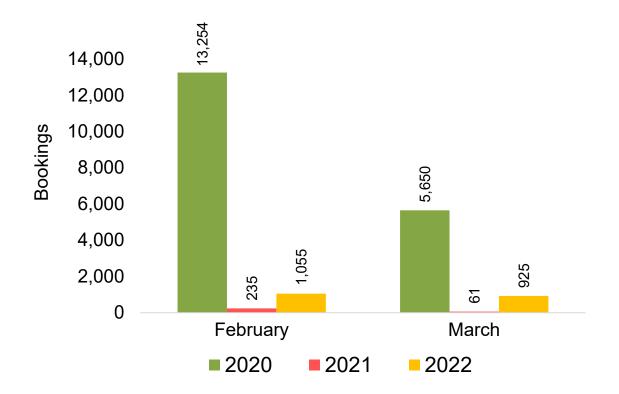

s purchased by the passenger. Also known as the Sales Date.

#### Travel Date

The date on which travel is expected to take place.

#### Point of Origin Country

The country which contains the airport at which the ticket started.

#### Travel Agency

Travel Agency associated with the ticket is doing business (DBA).





#### US

Travel Agency Booking Pace for Future Arrivals, by Month



Travel Agency Booking Pace for Future Arrivals, by Quarter



#### **JAPAN**

Travel Agency Booking Pace for Future Arrivals, by Month



Travel Agency Booking Pace for Future Arrivals, by Quarter



#### CANADA

Travel Agency Booking Pace for Future Arrivals, by Month



Travel Agency Booking Pace for Future Arrivals, by Quarter



#### **KOREA**

Travel Agency Booking Pace for Future Arrivals, by Month



Travel Agency Booking Pace for Future Arrivals, by Quarter



#### **AUSTRALIA**

Travel Agency Booking Pace for Future Arrivals, by Month



#### Travel Agency Booking Pace for Future Arrivals, by Quarter



#### O'ahu by Month 2022









## O'ahu by Month 2022 (cont.)



### O'ahu by Quarter 2022









# O'ahu by Quarter 2022 (cont.)



**2021** 

**2022** 

**2020** 

#### Maui by Month 2022









## Maui by Month 2022 (cont.)



#### Maui by Quarter 2022









## Maui by Quarter 2022 (cont.)



#### Moloka'i by Month 2022

Travel Agency Booking Pace for Future Arrivals U.S.



Travel Agency Booking Pace for Future Arrivals
Canada



Travel Agency Booking Pace for Future Arrivals

Japan



Travel Agency Booking Pace for Future Arrivals
Korea

Bookings



Source: Global Age