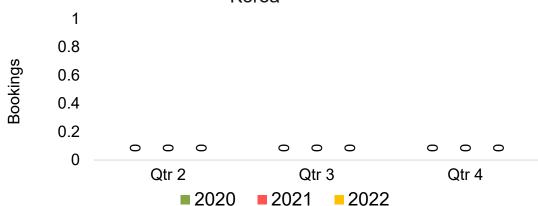

#### **KOREA**

Travel Agency Booking Pace for Future Arrivals, by Month

Travel Agency Booking Pace for Future Arrivals, by Quarter

#### Travel Agency Booking Pace for Future Arrivals, by Quarter