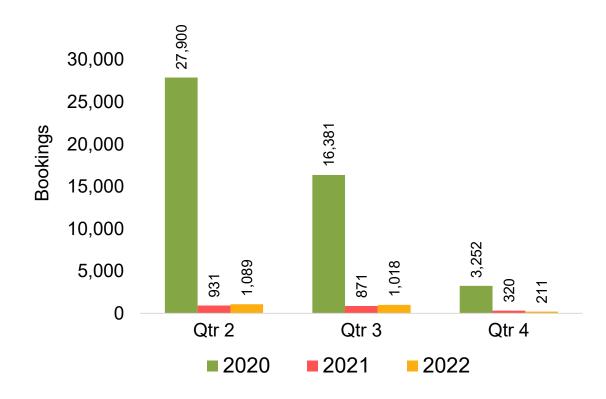

sum of the number of visitors (i.e., excluding Hawai'i residents and inter-island travelers) from Sales transactions counted, including Exchanges and Refunds.

#### Booking Date

 The date on which the ticket was purchased by the passenger. Also known as the Sales Date.

#### Travel Date

The date on which travel is expected to take place.

#### Point of Origin Country

The country which contains the airport at which the ticket started.

#### Travel Agency

Travel Agency associated with the ticket is doing business (DBA).





#### US

Travel Agency Booking Pace for Future Arrivals, by Month



Travel Agency Booking Pace for Future Arrivals, by Quarter



#### **JAPAN**

Travel Agency Booking Pace for Future Arrivals, by Month



Travel Agency Booking Pace for Future Arrivals, by Quarter



#### CANADA

Travel Agency Booking Pace for Future Arrivals, by Month



Travel Agency Booking Pace for Future Arrivals, by Quarter



#### **KOREA**

Travel Agency Booking Pace for Future Arrivals, by Month



Travel Agency Booking Pace for Future Arrivals, by Quarter



#### **AUSTRALIA**

Travel Agency Booking Pace for Future Arrivals, by Month



#### Travel Agency Booking Pace for Future Arrivals, by Quarter



#### O'ahu by Month 2022









## O'ahu by Month 2022 (cont.)



### O'ahu by Quarter 2022









# O'ahu by Quarter 2022 (cont.)



**2021** 

**2022** 

**2020** 

#### Maui by Month 2022









## Maui by Month 2022 (cont.)



#### Maui by Quarter 2022









## Maui by Quarter 2022 (cont.)



#### Moloka'i by Month 2022

Travel Agency Booking Pace for Future Arri