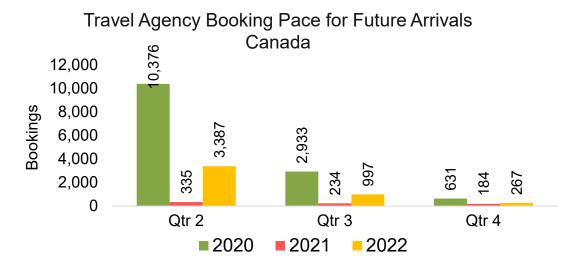

#### CANADA

Travel Agency Booking Pace for Future Arrivals, by Month

Travel Agency Booking Pace for Future Arrivals, by Quarter

#### Travel Agency Booking Pace for Future Arrivals, by Quarter