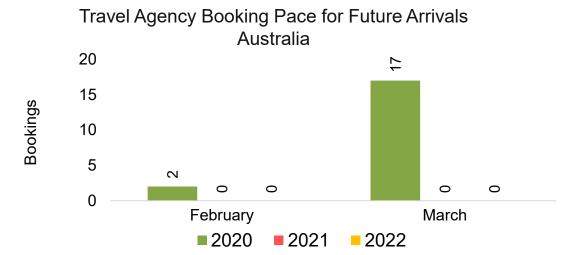

2022 (cont.)



**2021** 

**2022** 

**2020** 

#### Maui by Month 2022









## Maui by Month 2022 (cont.)



#### Maui by Quarter 2022









## Maui by Quarter 2022 (cont.)



#### Moloka'i by Month 2022

Travel Agency Booking Pace for Future Arrivals U.S.



Travel Agency Booking Pace for Future Arrivals
Canada



Travel Agency Booking Pace for Future Arrivals

Japan



Travel Agency Booking Pace for Future Arrivals
Korea

Bookings



Source: Global Agency Pro as of 02/12/22

Bookings

# Moloka'i by Month 2022 (cont.)



#### Moloka'i by Quarter 2022







#### Travel Agency Booking Pace for Future Arrivals Japan



Travel Agency Booking Pace for Future Arrivals Korea



## Moloka'i by Quarter 2022 (cont.)





#### Lāna'i by Month 2022









# Lāna'i by Month 2022 (cont.)



# Lāna'i by Quarter 2022





Travel Agency Booking Pace for Future Arrivals
Canada



Travel Agency Booking Pace for Future Arrivals



Travel Agency Booking Pace for Future Arrivals
Korea

Bookings



# Lāna'i by Quarter 2022 (cont.)





#### Kaua'i by Month 2022









# Kaua'i by Month 2022 (cont.)



#### Kaua'i by Quarter 2022









# Kaua'i by Quarter 2022 (cont.)



#### Hawai'i Island by Month 2022









#### Hawai'i Island by Month 2022 (cont.)



#### Hawai'i Island by Quarter 2022









#### Hawai'i Island by Quarter 2022 (cont.)