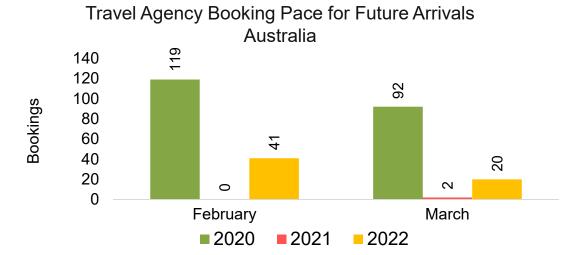

rivals
Canada



Travel Agency Booking Pace for Future Arrivals

Japan



Travel Agency Booking Pace for Future Arrivals
Korea

Bookings



Source: Global Agency Pro as of 02/12/22

Bookings

# Moloka'i by Month 2022 (cont.)



#### Moloka'i by Quarter 2022







#### Travel Agency Booking Pace for Future Arrivals Japan



Travel Agency Booking Pace for Future Arrivals Korea



## Moloka'i by Quarter 2022 (cont.)





#### Lāna'i by Month 2022









# Lāna'i by Month 2022 (cont.)



# Lāna'i by Quarter 2022





Travel Agency Booking Pace for Future Arrivals
Canada



Travel Agency Booking Pace for Future Arrivals



Travel Agency Booking Pace for Future Arrivals
Korea

Bookings



# Lāna'i by Quarter 2022 (cont.)





#### Kaua'i by Month 2022









# Kaua'i by Month 2022 (cont.)



#### Kaua'i by Quarter 2022









# Kaua'i by Quarter 2022 (cont.)



#### Hawai'i Island by Month 2022









#### Hawai'i Island by Month 2022 (cont.)



#### Hawai'i Island by Quarter 2022









#### Hawai'i Island by Quarter 2022 (cont.)