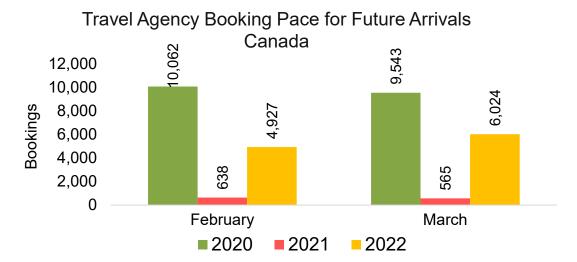

#### CANADA

Travel Agency Booking Pace for Future Arrivals, by Month

Travel Agency Booking Pace for Future Arrivals, by Quarter

#### Moloka'i by Month 2022

Travel Agency Booking Pace for Future Arrivals U.S.

Travel Agency Booking Pace for Future Arrivals
Canada

Travel Agency Booking Pace for Future Arrivals

Japan

Travel Agency Booking Pace for Future Arrivals
Korea