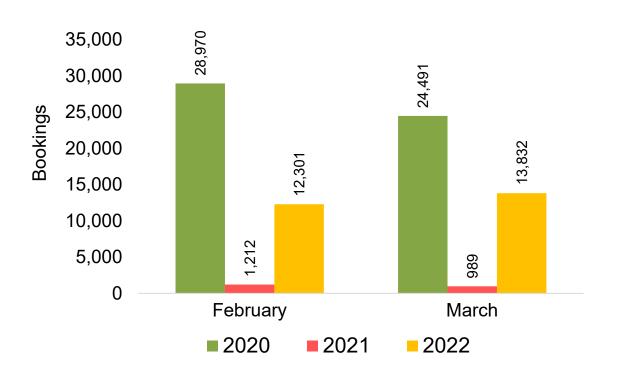

r-island travelers) from Sales transactions counted, including Exchanges and Refunds.

#### Booking Date

 The date on which the ticket was purchased by the passenger. Also known as the Sales Date.

#### Travel Date

The date on which travel is expected to take place.

#### Point of Origin Country

The country which contains the airport at which the ticket started.

#### Travel Agency

Travel Agency associated with the ticket is doing business (DBA).





#### US

Travel Agency Booking Pace for Future Arrivals, by Month



Travel Agency Booking Pace for Future Arrivals, by Quarter



#### **JAPAN**

Travel Agency Booking Pace for Future Arrivals, by Month



Travel Agency Booking Pace for Future Arrivals, by Quarter



#### CANADA

Travel Agency Booking Pace for Future Arrivals, by Month



Travel Agency Booking Pace for Future Arrivals, by Quarter



#### **KOREA**

Travel Agency Booking Pace for Future Arrivals, by Month



Travel Agency Booking Pace for Future Arrivals, by Quarter



#### **AUSTRALIA**

Travel Agency Booking Pace for Future Arrivals, by Month



#### Travel Agency Booking Pace for Future Arrivals, by Quarter



#### O'ahu by Month 2022









## O'ahu by Month 2022 (cont.)



### O'ahu by Quarter 2022









# O'ahu by Quarter 2022 (cont.)



**2021** 

**2022** 

**2020** 

#### Maui by Month 2022









## Maui by Month 2022 (cont.)



#### Maui by Quarter 2022









## Maui by Quarter 2022 (cont.)



#### Moloka'i by Month 2022

Travel Agency Booking Pace for Future Arrivals U.S.



Travel Agency Booking Pace for Future Arrivals
Canada



Tra