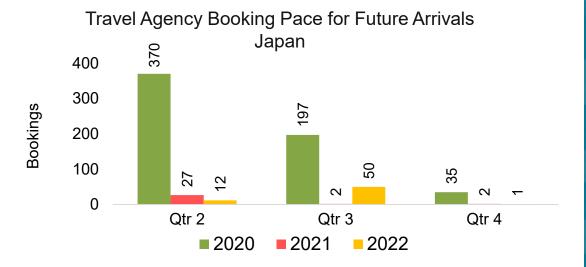

#### **JAPAN**

Travel Agency Booking Pace for Future Arrivals, by Month

Travel Agency Booking Pace for Future Arrivals, by Quarter

#### Travel Agency Booking Pace for Future Arrivals, by Quarter