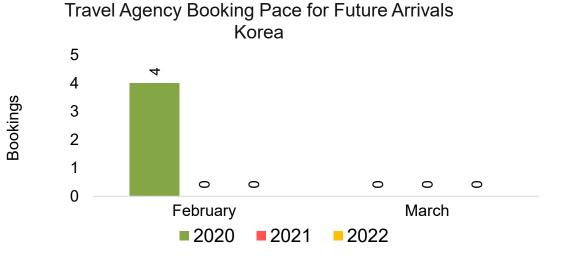

#### **KOREA**

Travel Agency Booking Pace for Future Arrivals, by Month

Travel Agency Booking Pace for Future Arrivals, by Quarter