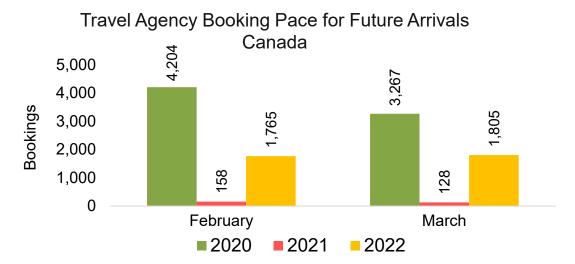

#### CANADA

Travel Agency Booking Pace for Future Arrivals, by Month

Travel Agency Booking Pace for Future Arrivals, by Quarter

#### Moloka'i by Month 2022

Travel Agency Booking Pace for Future Arrivals U.S.

Travel Agency Booking Pace for Future Arrivals
Canada

Travel Agency Booking Pace for Future Arrivals

Japan

Travel Agency Booking Pace for Future Arrivals
Korea

Bookings

Source: Global Agency Pro as of 02/12/22

Bookings

# Lāna'i by Quarter 2022

Travel Agency Booking Pace for Future Arrivals
Canada

Travel Agency Booking Pace for Future Arrivals

Travel Agency Booking Pace for Future Arrivals
Korea

Bookings