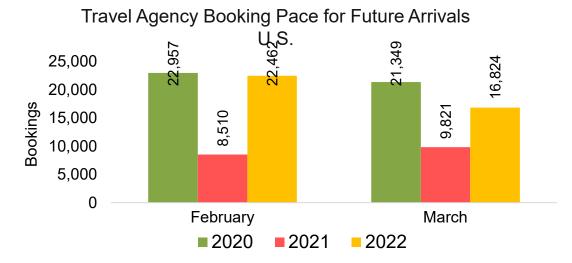

#### US

Travel Agency Booking Pace for Future Arrivals, by Month

Travel Agency Booking Pace for Future Arrivals, by Quarter

#### Moloka'i by Month 2022

Travel Agency Booking Pace for Future Arrivals U.S.

Travel Agency Booking Pace for Future Arrivals
Canada

Travel Agency Booking Pace for Future Arrivals

Japan

Travel Agency Booking Pace for Future Arrivals
Korea

Bookings

Source: Global Agency Pro as of 02/12/22

Bookings