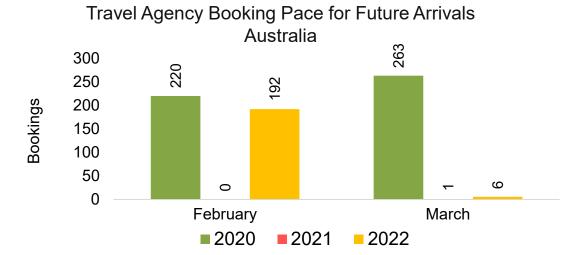

#### **AUSTRALIA**

Travel Agency Booking Pace for Future Arrivals, by Month

#### Travel Agency Booking Pace for Future Arrivals, by Quarter