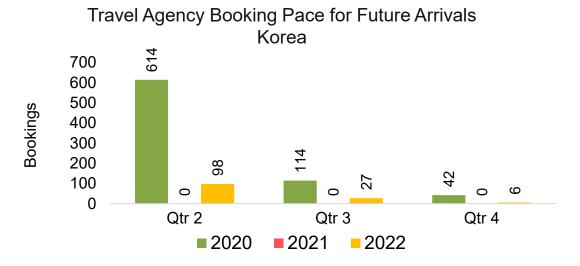

#### **KOREA**

Travel Agency Booking Pace for Future Arrivals, by Month

Travel Agency Booking Pace for Future Arrivals, by Quarter

#### Travel Agency Booking Pace for Future Arrivals, by Quarter