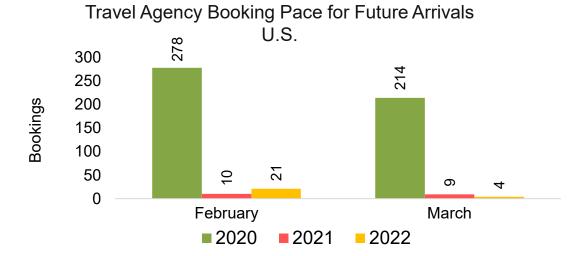

#### CANADA

Travel Agency Booking Pace for Future Arrivals, by Month

Travel Agency Booking Pace for Future Arrivals, by Quarter