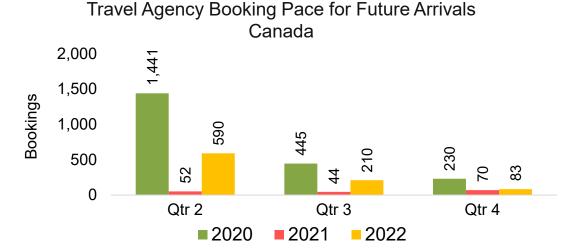

#### CANADA

Travel Agency Booking Pace for Future Arrivals, by Month

Travel Agency Booking Pace for Future Arrivals, by Quarter

#### Travel Agency Booking Pace for Future Arrivals, by Quarter