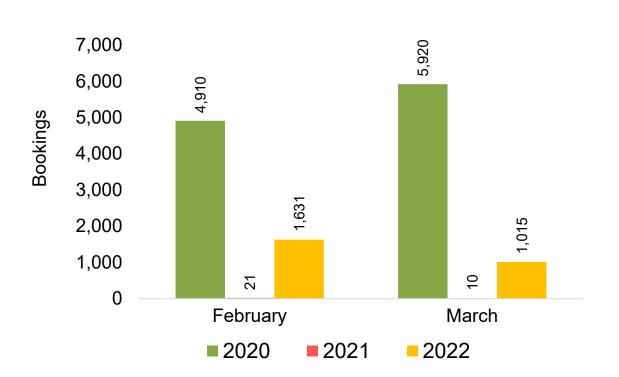

of Origin Country

The country which contains the airport at which the ticket started.

#### Travel Agency

Travel Agency associated with the ticket is doing business (DBA).





#### US

Travel Agency Booking Pace for Future Arrivals, by Month



Travel Agency Booking Pace for Future Arrivals, by Quarter



#### **JAPAN**

Travel Agency Booking Pace for Future Arrivals, by Month



Travel Agency Booking Pace for Future Arrivals, by Quarter



#### CANADA

Travel Agency Booking Pace for Future Arrivals, by Month



Travel Agency Booking Pace for Future Arrivals, by Quarter



#### **KOREA**

Travel Agency Booking Pace for Future Arrivals, by Month



Travel Agency Booking Pace for Future Arrivals, by Quarter



#### **AUSTRALIA**

Travel Agency Booking Pace for Future Arrivals, by Month



#### Travel Agency Booking Pace for Future Arrivals, by Quarter



#### O'ahu by Month 2022









## O'ahu by Month 2022 (cont.)



### O'ahu by Quarter 2022









# O'ahu by Quarter 2022 (cont.)



**2021** 

**2022** 

**2020** 

#### Maui by Month 2022









## Maui by Month 2022 (cont.)



#### Maui by Quarter 2022









## Maui by Quarter 2022 (cont.)



#### Moloka'i by Month 2022

Travel Agency Booking Pace for Future Arrivals U.S.



Travel Agency Booking Pace for Future Arrivals
Canada



Travel Agency Booking Pace for Future Arrivals

Japan



Travel Agency Booking Pace for Future Arrivals
Korea

Bookings



Source: Global Agency Pro as of 02/12/22

Bookings

# Moloka'i by Month 2022 (cont.)



#### Moloka'i by Quarter 2022







#### Travel Agency Booking Pace for