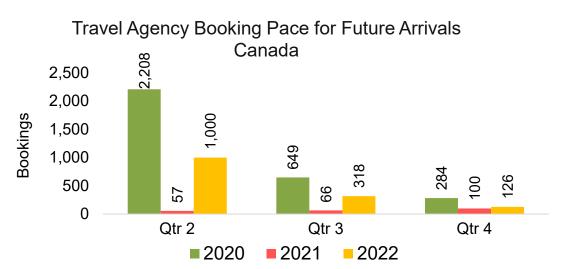

#### CANADA

Travel Agency Booking Pace for Future Arrivals, by Month

Travel Agency Booking Pace for Future Arrivals, by Quarter

#### Travel Agency Booking Pace for Future Arrivals, by Quarter

#### Moloka'i by Month 2022

Travel Agency Booking Pace for Future Arrivals U.S.

Travel Agency Booking Pace for Future Arrivals
Canada

Travel Agency Booking Pace for Future Arrivals

Japan

Travel Agency Booking Pace for Future Arrivals
Korea

Bookings

Source: Global Agency Pro as of 02/12/22

Bookings