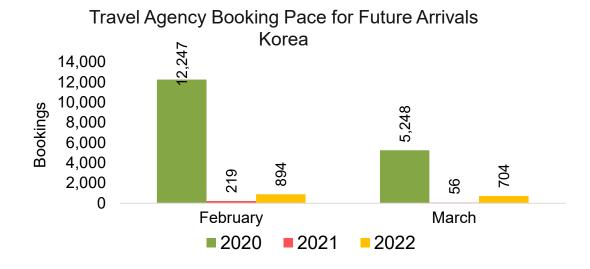

#### **KOREA**

Travel Agency Booking Pace for Future Arrivals, by Month

Travel Agency Booking Pace for Future Arrivals, by Quarter