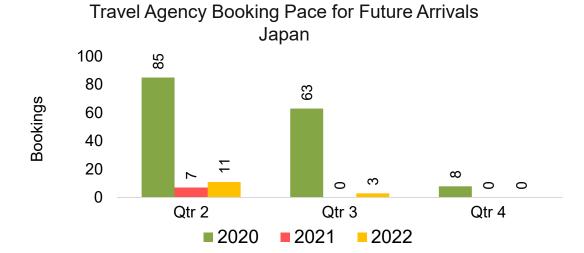

#### **JAPAN**

Travel Agency Booking Pace for Future Arrivals, by Month

Travel Agency Booking Pace for Future Arrivals, by Quarter

#### Travel Agency Booking Pace for Future Arrivals, by Quarter