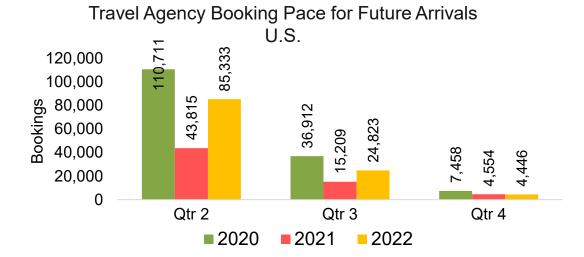

#### US

Travel Agency Booking Pace for Future Arrivals, by Month

Travel Agency Booking Pace for Future Arrivals, by Quarter