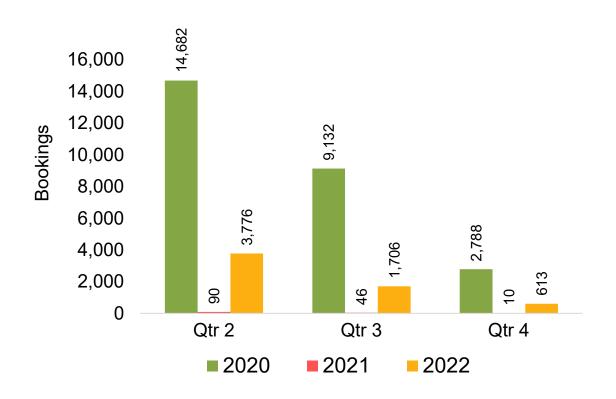

### O'ahu by Quarter 2022

# O'ahu by Quarter 2022 (cont.)

**2021** 

**2022** 

**2020** 