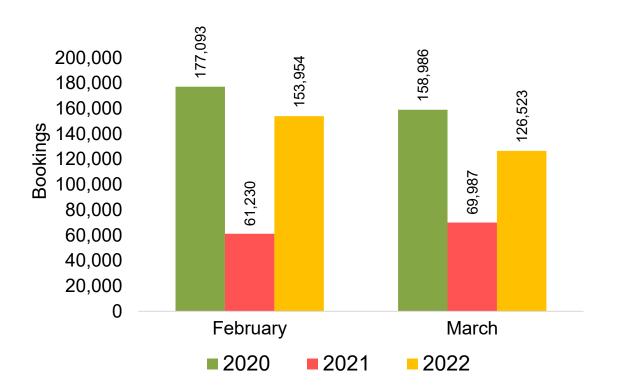

rical ticketing data and one year of advance purchase data.
- The information is updated daily with a recency of two days prior to current date.





#### Global Agency Pro Index

#### Bookings

 Net sum of the number of visitors (i.e., excluding Hawai'i residents and inter-island travelers) from Sales transactions counted, including Exchanges and Refunds.

#### Booking Date

 The date on which the ticket was purchased by the passenger. Also known as the Sales Date.

#### Travel Date

The date on which travel is expected to take place.

#### Point of Origin Country

The country which contains the airport at which the ticket started.

#### Travel Agency

Travel Agency associated with the ticket is doing business (DBA).





#### US

Travel Agency Booking Pace for Future Arrivals, by Month



Travel Agency Booking Pace for Future Arrivals, by Quarter



#### **JAPAN**

Travel Agency Booking Pace for Future Arrivals, by Month



Travel Agency Booking Pace for Future Arrivals, by Quarter



#### CANADA

Travel Agency Booking Pace for Future Arrivals, by Month



Travel Agency Booking Pace for Future Arrivals, by Quarter



#### **KOREA**

Travel Agency Booking Pace for Future Arrivals, by Month



Travel Agency Booking Pace for Future Arrivals, by Quarter



#### **AUSTRALIA**

Travel Agency Booking Pace for Future Arrivals, by Month



#### Travel Agency Booking Pace for Future Arrivals, by Quarter



#### O'ahu by Month 2022









## O'ahu by Month 2022 (cont.)



### O'ahu by Quarter 2022









# O'ahu by Quarter 2022 (cont.)



**2021** 

**2022** 

**2020** 

#### Ma