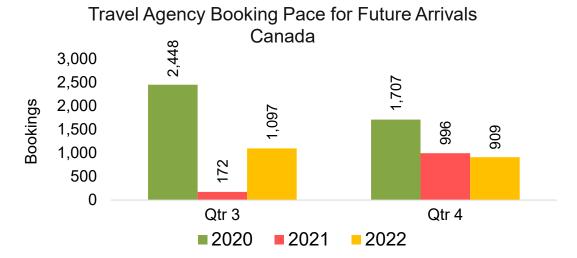

#### CANADA

Travel Agency Booking Pace for Future Arrivals, by Month

Travel Agency Booking Pace for Future Arrivals, by Quarter