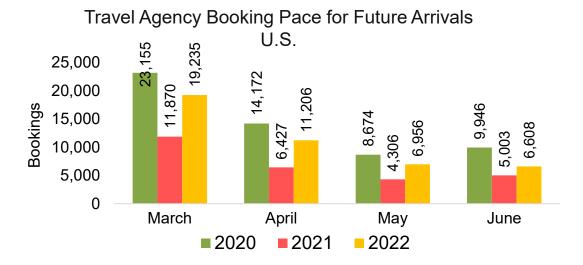

### US

Travel Agency Booking Pace for Future Arrivals, by Month

Travel Agency Booking Pace for Future Arrivals, by Quarter