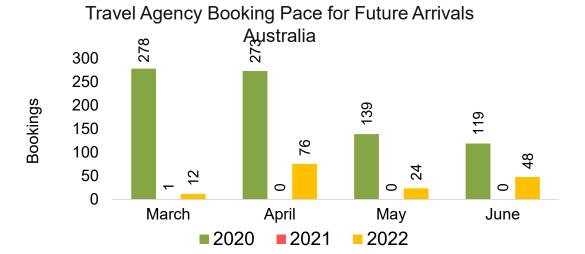

### **AUSTRALIA**

Travel Agency Booking Pace for Future Arrivals, by Month

Travel Agency Booking Pace for Future Arrivals, by Quarter