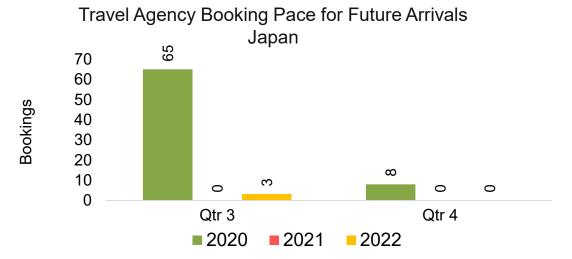

### **JAPAN**

Travel Agency Booking Pace for Future Arrivals, by Month

Travel Agency Booking Pace for Future Arrivals, by Quarter

Source: Global Agency Pro as of 02/19/22

Bookings

### Travel Agency Booking Pace for Future Arrivals Japan

Travel Agency Booking Pace for Future Arrivals
Korea