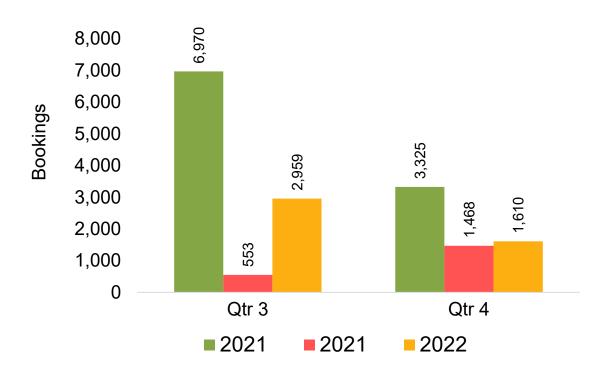

ng Exchanges and Refunds.

#### Booking Date

 The date on which the ticket was purchased by the passenger. Also known as the Sales Date.

#### Travel Date

The date on which travel is expected to take place.

#### Point of Origin Country

The country which contains the airport at which the ticket started.

#### Travel Agency

Travel Agency associated with the ticket is doing business (DBA).





### US

Travel Agency Booking Pace for Future Arrivals, by Month



Travel Agency Booking Pace for Future Arrivals, by Quarter



### **JAPAN**

Travel Agency Booking Pace for Future Arrivals, by Month



Travel Agency Booking Pace for Future Arrivals, by Quarter



#### CANADA

Travel Agency Booking Pace for Future Arrivals, by Month



Travel Agency Booking Pace for Future Arrivals, by Quarter



### **KOREA**

Travel Agency Booking Pace for Future Arrivals, by Month



Travel Agency Booking Pace for Future Arrivals, by Quarter



### **AUSTRALIA**

Travel Agency Booking Pace for Future Arrivals, by Month



Travel Agency Booking Pace for Future Arrivals, by Quarter



## O'ahu by Month 2022









## O'ahu by Month 2022 (cont.)





## O'ahu by Quarter 2022









## O'ahu by Quarter 2022 (cont.)



## Maui by Month 2022









## Maui by Month 2022 (cont.)



## Maui by Quarter 2022









## Maui by Quarter 2022 (cont.)



## Moloka'i by Month 2022

Travel Agency Booking Pace for Future Arrivals U.S.



Travel Agency Booking Pace for Future Arrivals
Canada



Travel Agency Booking Pace for Future Arrivals

Japan

Bookings

Bookings



Travel Agency Booking Pace for Fut