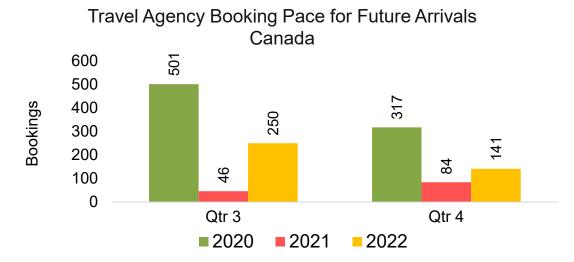

#### CANADA

Travel Agency Booking Pace for Future Arrivals, by Month

Travel Agency Booking Pace for Future Arrivals, by Quarter

Source: Global Agency Pro as of 02/19/22

Bookings

## Moloka'i by Quarter 2022

Travel Agency Booking Pace for Future Arrivals
Canada