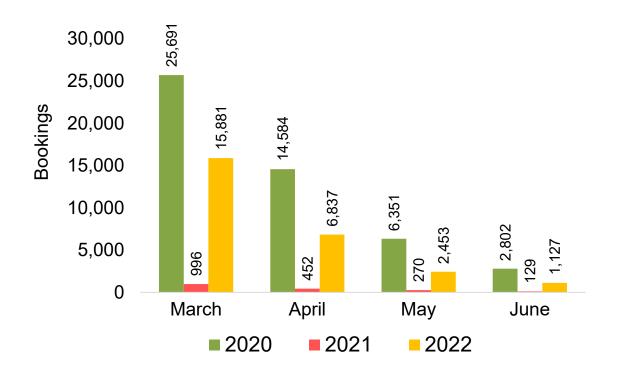

ter-island travelers) from Sales transactions counted, including Exchanges and Refunds.

#### Booking Date

 The date on which the ticket was purchased by the passenger. Also known as the Sales Date.

#### Travel Date

The date on which travel is expected to take place.

#### Point of Origin Country

The country which contains the airport at which the ticket started.

#### Travel Agency

Travel Agency associated with the ticket is doing business (DBA).





### US

Travel Agency Booking Pace for Future Arrivals, by Month



Travel Agency Booking Pace for Future Arrivals, by Quarter



### **JAPAN**

Travel Agency Booking Pace for Future Arrivals, by Month



Travel Agency Booking Pace for Future Arrivals, by Quarter



#### CANADA

Travel Agency Booking Pace for Future Arrivals, by Month



Travel Agency Booking Pace for Future Arrivals, by Quarter



### **KOREA**

Travel Agency Booking Pace for Future Arrivals, by Month



Travel Agency Booking Pace for Future Arrivals, by Quarter



### **AUSTRALIA**

Travel Agency Booking Pace for Future Arrivals, by Month



Travel Agency Booking Pace for Future Arrivals, by Quarter



## O'ahu by Month 2022









## O'ahu by Month 2022 (cont.)





## O'ahu by Quarter 2022









## O'ahu by Quarter 2022 (cont.)



## Maui by Month 2022









## Maui by Month 2022 (cont.)



## Maui by Quarter 2022









## Maui by Quarter 2022 (cont.)



## Moloka'i by Month 2022

Travel Agency Booking Pace for Future Arrivals U.S.



Travel Agency Booking Pace for Future Arrivals
Canada



Travel Agency Booking Pace for Future Arrivals

J