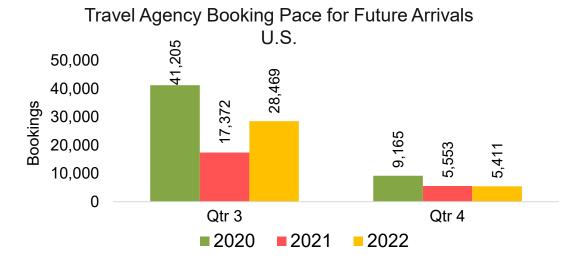

### US

Travel Agency Booking Pace for Future Arrivals, by Month

Travel Agency Booking Pace for Future Arrivals, by Quarter