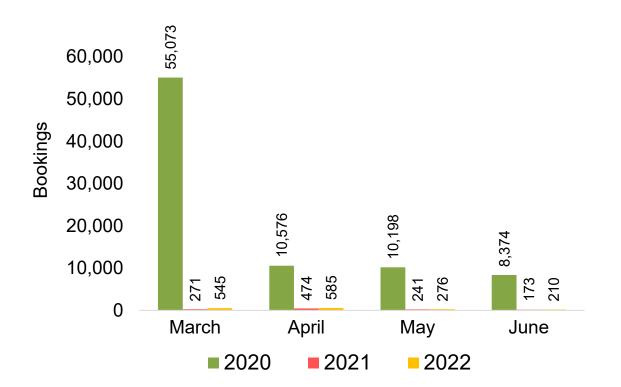

## Moloka'i by Month 2022

Travel Agency Booking Pace for Future Arrivals U.S.

Travel Agency Booking Pace for Future Arrivals
Canada

Travel Agency Booking Pace for Future Arrivals

Japan

Bookings

Bookings

Travel Agency Booking Pace for Future Arrivals
Korea

## Moloka'i by Month 2022 (cont.)