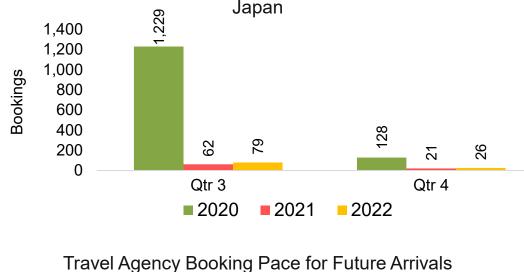

### **JAPAN**

Travel Agency Booking Pace for Future Arrivals, by Month

Travel Agency Booking Pace for Future Arrivals, by Quarter