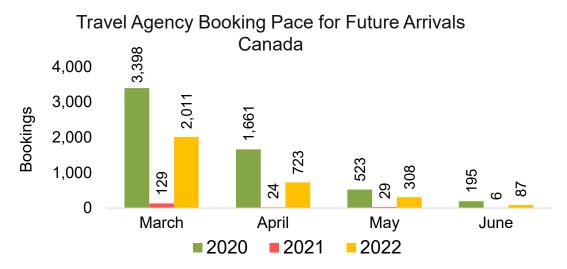

#### CANADA

Travel Agency Booking Pace for Future Arrivals, by Month

Travel Agency Booking Pace for Future Arrivals, by Quarter