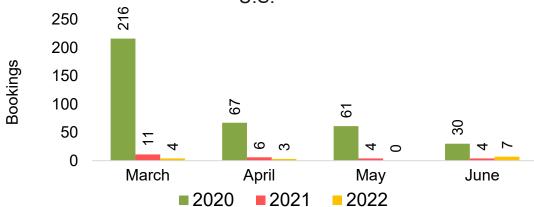

### US

Travel Agency Booking Pace for Future Arrivals, by Month

Travel Agency Booking Pace for Future Arrivals, by Quarter