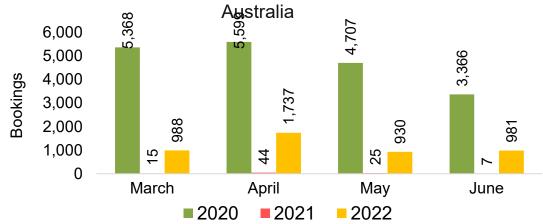

### **AUSTRALIA**

Travel Agency Booking Pace for Future Arrivals, by Month

Travel Agency Booking Pace for Future Arrivals, by Quarter