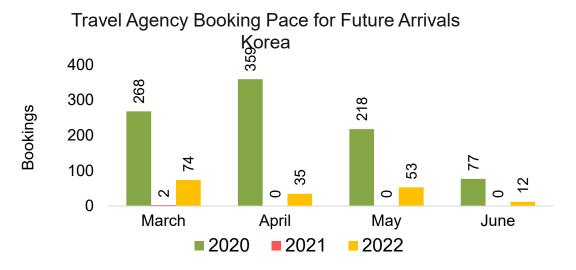

### **KOREA**

Travel Agency Booking Pace for Future Arrivals, by Month

Travel Agency Booking Pace for Future Arrivals, by Quarter

Source: Global Agency Pro as of 02/19/22

Bookings

### Travel Agency Booking Pace for Future Arrivals Japan

Travel Agency Booking Pace for Future Arrivals
Korea