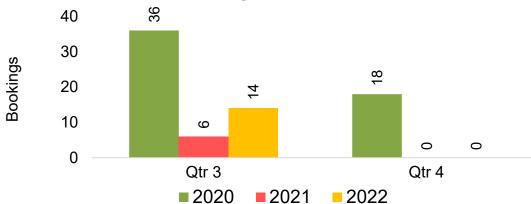

### **AUSTRALIA**

Travel Agency Booking Pace for Future Arrivals, by Month

Travel Agency Booking Pace for Future Arrivals, by Quarter