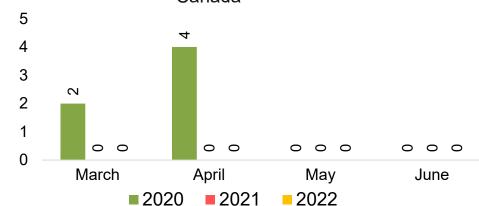

#### CANADA

Travel Agency Booking Pace for Future Arrivals, by Month

Travel Agency Booking Pace for Future Arrivals, by Quarter