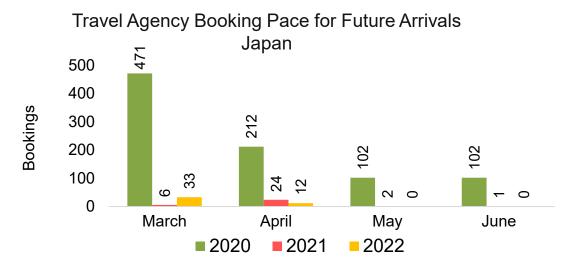

### **JAPAN**

Travel Agency Booking Pace for Future Arrivals, by Month

Travel Agency Booking Pace for Future Arrivals, by Quarter

Source: Global Agency Pro as of 02/19/22

Bookings

### Travel Agency Booking Pace for Future Arrivals Japan

Travel Agency Booking Pace for Future Arrivals
Korea

### Travel Agency Booking Pace for Future Arrivals Japan

Travel Agency Booking Pace for Future Arrivals

Bookings