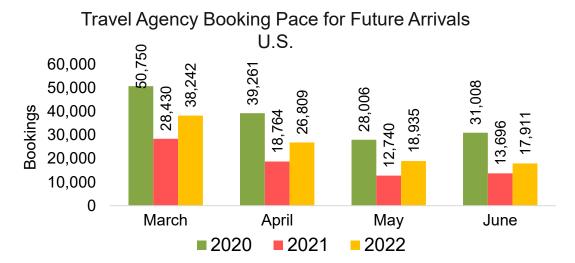

### US

Travel Agency Booking Pace for Future Arrivals, by Month

Travel Agency Booking Pace for Future Arrivals, by Quarter

Source: Global Agency Pro as of 02/19/22

Bookings