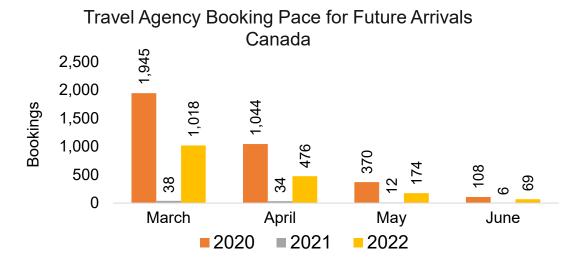

#### CANADA

Travel Agency Booking Pace for Future Arrivals, by Month

Travel Agency Booking Pace for Future Arrivals, by Quarter