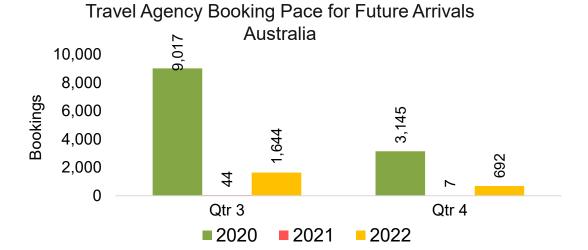

### **AUSTRALIA**

Travel Agency Booking Pace for Future Arrivals, by Month

Travel Agency Booking Pace for Future Arrivals, by Quarter