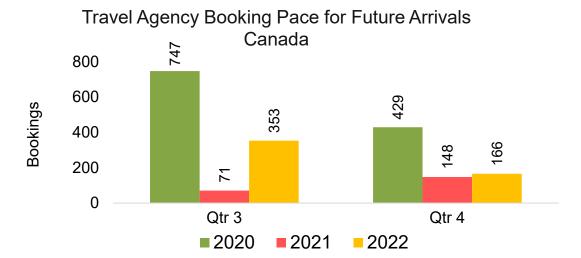

#### CANADA

Travel Agency Booking Pace for Future Arrivals, by Month

Travel Agency Booking Pace for Future Arrivals, by Quarter

## Moloka'i by Quarter 2022

Travel Agency Booking Pace for Future Arrivals
Canada