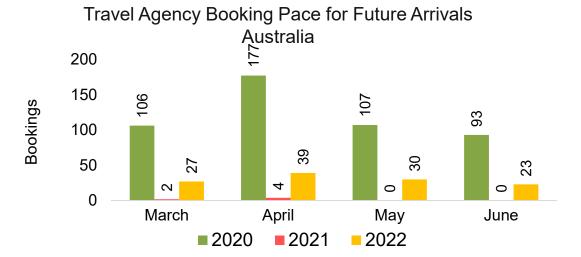

### **AUSTRALIA**

Travel Agency Booking Pace for Future Arrivals, by Month

Travel Agency Booking Pace for Future Arrivals, by Quarter