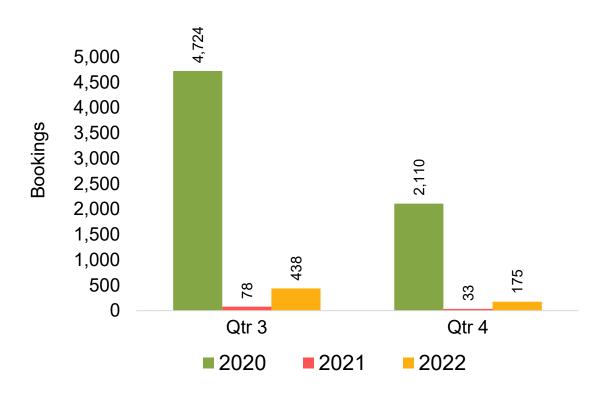

#### Travel Date

The date on which travel is expected to take place.

#### Point of Origin Country

The country which contains the airport at which the ticket started.

#### Travel Agency

Travel Agency associated with the ticket is doing business (DBA).





### US

Travel Agency Booking Pace for Future Arrivals, by Month



Travel Agency Booking Pace for Future Arrivals, by Quarter



### **JAPAN**

Travel Agency Booking Pace for Future Arrivals, by Month



Travel Agency Booking Pace for Future Arrivals, by Quarter



#### CANADA

Travel Agency Booking Pace for Future Arrivals, by Month



Travel Agency Booking Pace for Future Arrivals, by Quarter



### **KOREA**

Travel Agency Booking Pace for Future Arrivals, by Month



Travel Agency Booking Pace for Future Arrivals, by Quarter



### **AUSTRALIA**

Travel Agency Booking Pace for Future Arrivals, by Month



Travel Agency Booking Pace for Future Arrivals, by Quarter



## O'ahu by Month 2022









## O'ahu by Month 2022 (cont.)





## O'ahu by Quarter 2022









## O'ahu by Quarter 2022 (cont.)



## Maui by Month 2022









## Maui by Month 2022 (cont.)



## Maui by Quarter 2022









## Maui by Quarter 2022 (cont.)



## Moloka'i by Month 2022

Travel Agency Booking Pace for Future Arrivals U.S.



Travel Agency Booking Pace for Future Arrivals
Canada



Travel Agency Booking Pace for Future Arrivals

Japan

Bookings

Bookings



Travel Agency Booking Pace for Future Arrivals
Korea



Source: Global Agency Pro as of 02/19/22

Bookings

## Moloka'i by Month 2022 (cont.)



## Moloka'i by Quarter 202