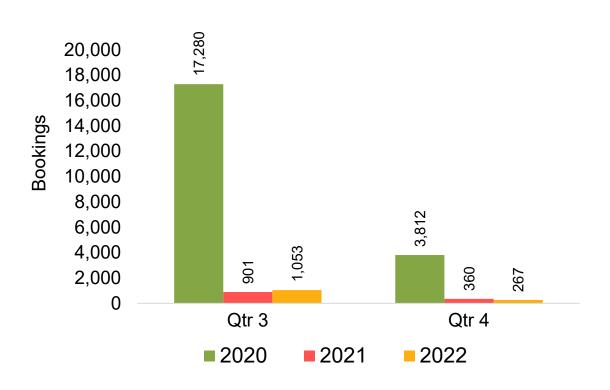

## Moloka'i by Quarter 2022

Travel Agency Booking Pace for Future Arrivals
Canada

## Moloka'i by Quarter 2022 (cont.)