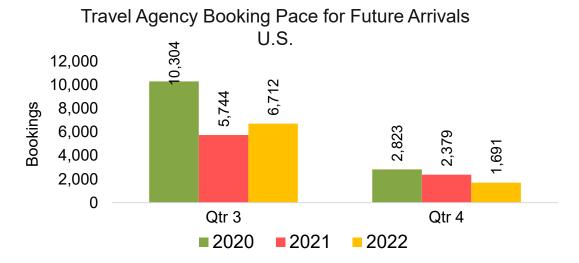

### US

Travel Agency Booking Pace for Future Arrivals, by Month

Travel Agency Booking Pace for Future Arrivals, by Quarter