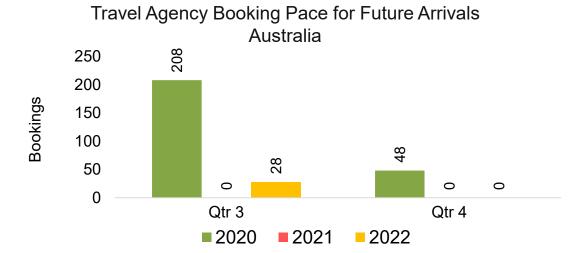

### **AUSTRALIA**

Travel Agency Booking Pace for Future Arrivals, by Month

Travel Agency Booking Pace for Future Arrivals, by Quarter