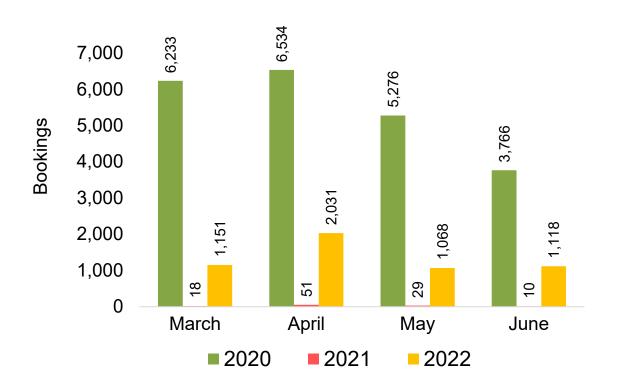

oint of Origin Country

The country which contains the airport at which the ticket started.

#### Travel Agency

Travel Agency associated with the ticket is doing business (DBA).





### US

Travel Agency Booking Pace for Future Arrivals, by Month



Travel Agency Booking Pace for Future Arrivals, by Quarter



### **JAPAN**

Travel Agency Booking Pace for Future Arrivals, by Month



Travel Agency Booking Pace for Future Arrivals, by Quarter



#### CANADA

Travel Agency Booking Pace for Future Arrivals, by Month



Travel Agency Booking Pace for Future Arrivals, by Quarter



### **KOREA**

Travel Agency Booking Pace for Future Arrivals, by Month



Travel Agency Booking Pace for Future Arrivals, by Quarter



### **AUSTRALIA**

Travel Agency Booking Pace for Future Arrivals, by Month



Travel Agency Booking Pace for Future Arrivals, by Quarter



## O'ahu by Month 2022









## O'ahu by Month 2022 (cont.)





## O'ahu by Quarter 2022









## O'ahu by Quarter 2022 (cont.)



## Maui by Month 2022









## Maui by Month 2022 (cont.)



## Maui by Quarter 2022









## Maui by Quarter 2022 (cont.)



## Moloka'i by Month 2022

Travel Agency Booking Pace for Future Arrivals U.S.



Travel Agency Booking Pace for Future Arrivals
Canada



Travel Agency Booking Pace for Future Arrivals

Japan

Bookings

Bookings



Travel Agency Booking Pace for Future Arrivals
Korea



Source: Global Agency Pro as of 02/19/22

Bookings

## Moloka'i by Month 2022 (cont.)



## Moloka'i by Quarter 2022





Travel Agency Booking Pace for Future Arrivals
Canada



### Travel Agen