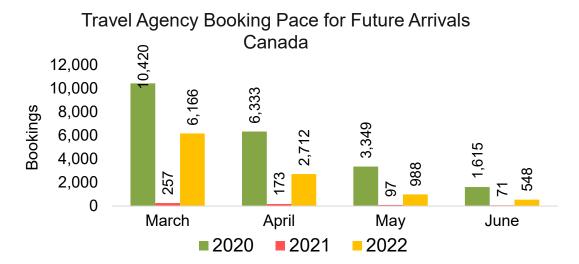

#### CANADA

Travel Agency Booking Pace for Future Arrivals, by Month

Travel Agency Booking Pace for Future Arrivals, by Quarter