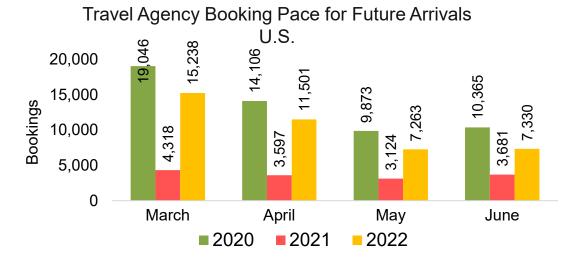

### US

Travel Agency Booking Pace for Future Arrivals, by Month

Travel Agency Booking Pace for Future Arrivals, by Quarter