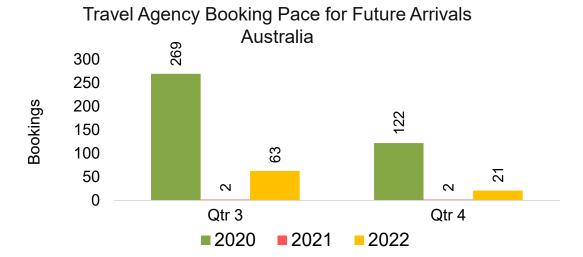

### **AUSTRALIA**

Travel Agency Booking Pace for Future Arrivals, by Month

Travel Agency Booking Pace for Future Arrivals, by Quarter