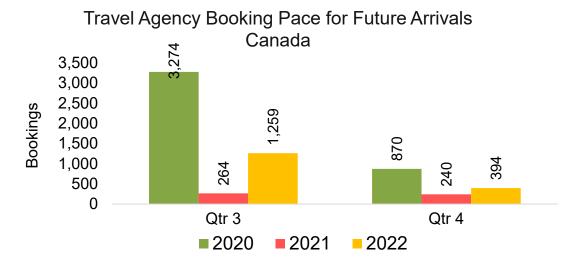

#### CANADA

Travel Agency Booking Pace for Future Arrivals, by Month

Travel Agency Booking Pace for Future Arrivals, by Quarter

## Moloka'i by Quarter 2022

Travel Agency Booking Pace for Future Arrivals
Canada