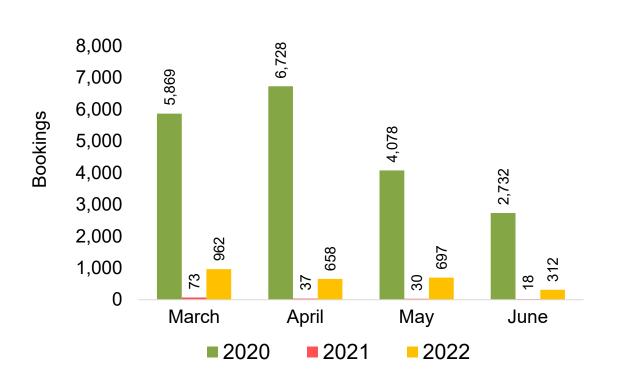

was purchased by the passenger. Also known as the Sales Date.

#### Travel Date

The date on which travel is expected to take place.

#### Point of Origin Country

The country which contains the airport at which the ticket started.

#### Travel Agency

Travel Agency associated with the ticket is doing business (DBA).





### US

Travel Agency Booking Pace for Future Arrivals, by Month



Travel Agency Booking Pace for Future Arrivals, by Quarter



### **JAPAN**

Travel Agency Booking Pace for Future Arrivals, by Month



Travel Agency Booking Pace for Future Arrivals, by Quarter



#### CANADA

Travel Agency Booking Pace for Future Arrivals, by Month



Travel Agency Booking Pace for Future Arrivals, by Quarter



### **KOREA**

Travel Agency Booking Pace for Future Arrivals, by Month



Travel Agency Booking Pace for Future Arrivals, by Quarter



### **AUSTRALIA**

Travel Agency Booking Pace for Future Arrivals, by Month



Travel Agency Booking Pace for Future Arrivals, by Quarter



## O'ahu by Month 2022









## O'ahu by Month 2022 (cont.)





## O'ahu by Quarter 2022









## O'ahu by Quarter 2022 (cont.)



## Maui by Month 2022









## Maui by Month 2022 (cont.)



## Maui by Quarter 2022









## Maui by Quarter 2022 (cont.)



## Moloka'i by Month 2022

Travel Agency Booking Pace for Future Arrivals U.S.



Travel Agency Booking Pace for Future Arrivals
Canada



Travel Agency Booking Pace for Future Arrivals

Japan

Bookings

Bookings



Travel Agency Booking Pace for Future Arrivals
Korea



Source: Global Agency Pro as of 02/19/22

Bookings

#