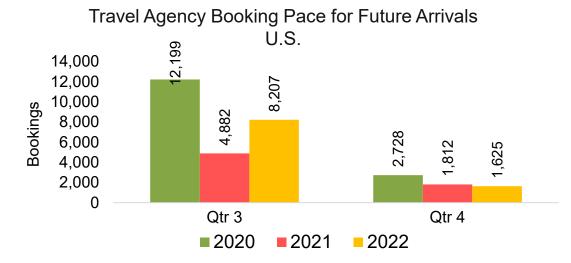

### US

Travel Agency Booking Pace for Future Arrivals, by Month

Travel Agency Booking Pace for Future Arrivals, by Quarter

Source: Global Agency Pro as of 02/19/22

Bookings