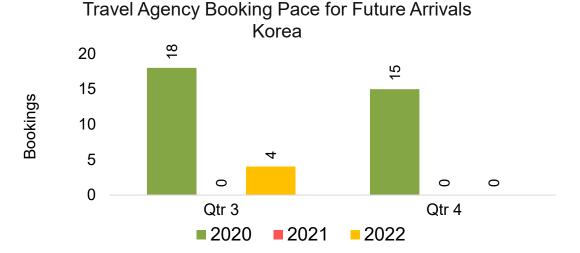

### **KOREA**

Travel Agency Booking Pace for Future Arrivals, by Month

Travel Agency Booking Pace for Future Arrivals, by Quarter

Source: Global Agency Pro as of 02/19/22

Bookings

### Travel Agency Booking Pace for Future Arrivals Japan

Travel Agency Booking Pace for Future Arrivals
Korea