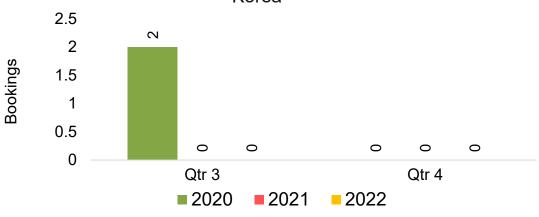

### **KOREA**

Travel Agency Booking Pace for Future Arrivals, by Month

Travel Agency Booking Pace for Future Arrivals, by Quarter