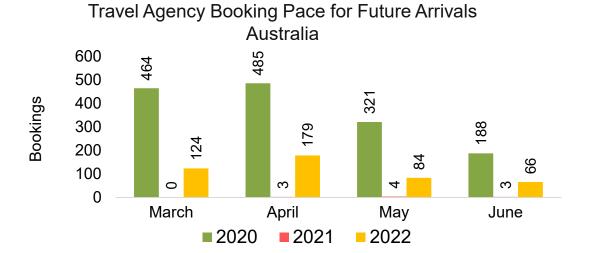

### **AUSTRALIA**

Travel Agency Booking Pace for Future Arrivals, by Month

Travel Agency Booking Pace for Future Arrivals, by Quarter