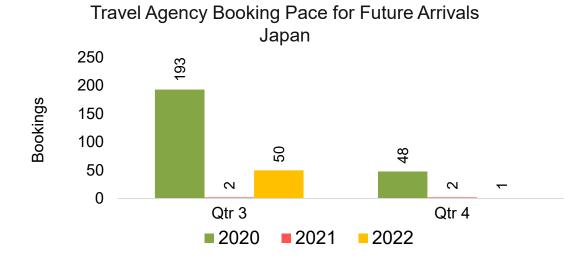

### **JAPAN**

Travel Agency Booking Pace for Future Arrivals, by Month

Travel Agency Booking Pace for Future Arrivals, by Quarter