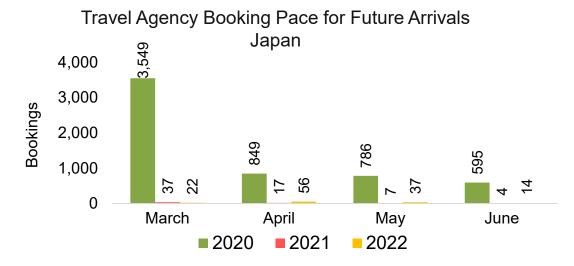

### **JAPAN**

Travel Agency Booking Pace for Future Arrivals, by Month

Travel Agency Booking Pace for Future Arrivals, by Quarter