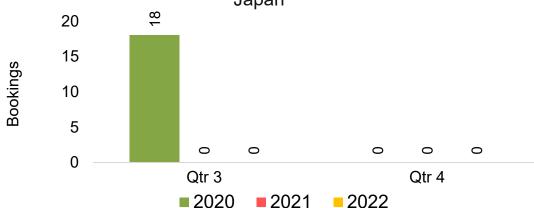

### **JAPAN**

Travel Agency Booking Pace for Future Arrivals, by Month

Travel Agency Booking Pace for Future Arrivals, by Quarter

### **KOREA**

Travel Agency Booking Pace for Future Arrivals, by Month

Travel Agency Booking Pace for Future Arrivals, by Quarter