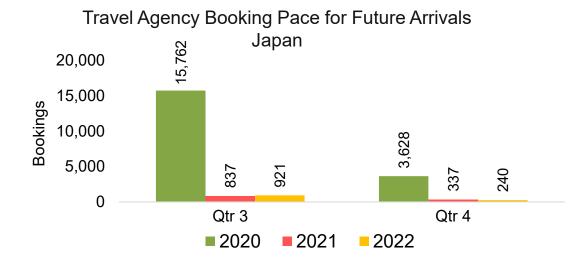

### **JAPAN**

Travel Agency Booking Pace for Future Arrivals, by Month

Travel Agency Booking Pace for Future Arrivals, by Quarter

### Travel Agency Booking Pace for Future Arrivals Japan

Travel Agency Booking Pace for Future Arrivals
Korea