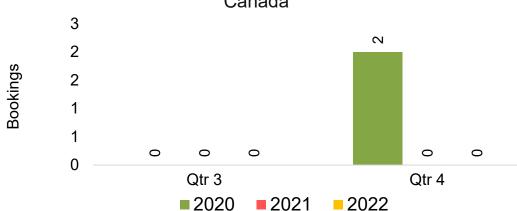

#### CANADA

Travel Agency Booking Pace for Future Arrivals, by Month

Travel Agency Booking Pace for Future Arrivals, by Quarter