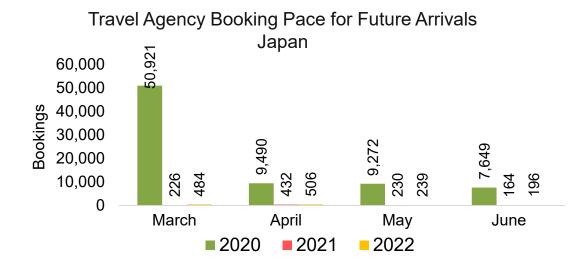

### **JAPAN**

Travel Agency Booking Pace for Future Arrivals, by Month

Travel Agency Booking Pace for Future Arrivals, by Quarter