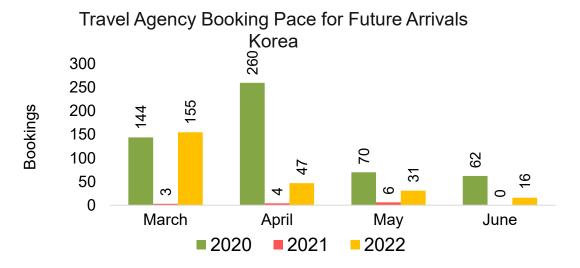

### **KOREA**

Travel Agency Booking Pace for Future Arrivals, by Month

Travel Agency Booking Pace for Future Arrivals, by Quarter