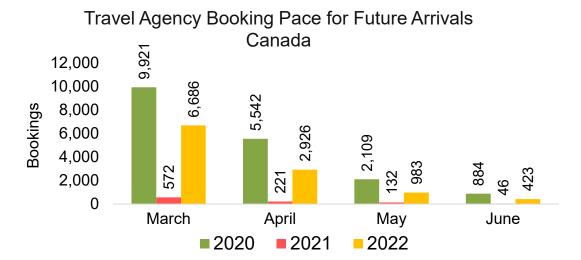

#### CANADA

Travel Agency Booking Pace for Future Arrivals, by Month

Travel Agency Booking Pace for Future Arrivals, by Quarter

Source: Global Agency Pro as of 02/19/22

Bookings

## Moloka'i by Quarter 2022

Travel Agency Booking Pace for Future Arrivals
Canada