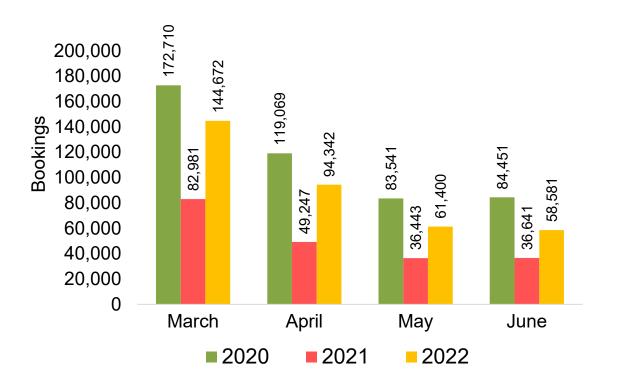

torical ticketing data and one year of advance purchase data.
- The information is updated daily with a recency of two days prior to current date.





### Global Agency Pro Index

#### Bookings

 Net sum of the number of visitors (i.e., excluding Hawai'i residents and inter-island travelers) from Sales transactions counted, including Exchanges and Refunds.

#### Booking Date

 The date on which the ticket was purchased by the passenger. Also known as the Sales Date.

#### Travel Date

The date on which travel is expected to take place.

#### Point of Origin Country

The country which contains the airport at which the ticket started.

#### Travel Agency

Travel Agency associated with the ticket is doing business (DBA).





### US

Travel Agency Booking Pace for Future Arrivals, by Month



Travel Agency Booking Pace for Future Arrivals, by Quarter



### **JAPAN**

Travel Agency Booking Pace for Future Arrivals, by Month



Travel Agency Booking Pace for Future Arrivals, by Quarter



#### CANADA

Travel Agency Booking Pace for Future Arrivals, by Month



Travel Agency Booking Pace for Future Arrivals, by Quarter



### **KOREA**

Travel Agency Booking Pace for Future Arrivals, by Month



Travel Agency Booking Pace for Future Arrivals, by Quarter



### **AUSTRALIA**

Travel Agency Booking Pace for Future Arrivals, by Month



Travel Agency Booking Pace for Future Arrivals, by Quarter



## O'ahu by Month 2022









## O'ahu by Month 2022 (cont.)





## O'ahu by Quarter 2022









## O'ahu by Quarter 2022 (cont.)



## Maui by Month 2022









## Maui by Month