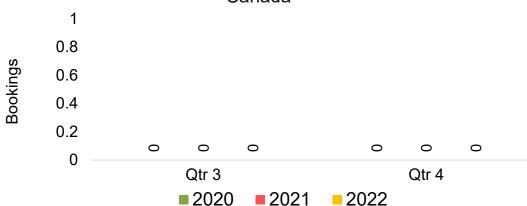

#### CANADA

Travel Agency Booking Pace for Future Arrivals, by Month

Travel Agency Booking Pace for Future Arrivals, by Quarter