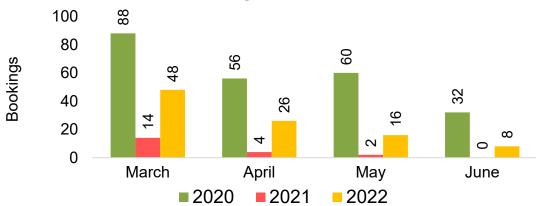

### US

Travel Agency Booking Pace for Future Arrivals, by Month

Travel Agency Booking Pace for Future Arrivals, by Quarter