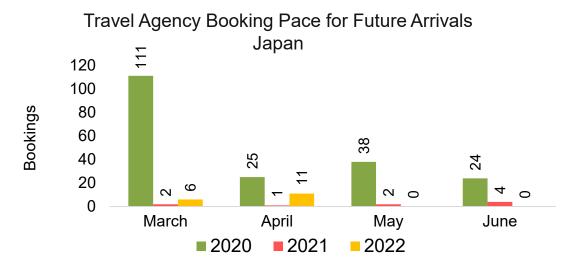

### **JAPAN**

Travel Agency Booking Pace for Future Arrivals, by Month

Travel Agency Booking Pace for Future Arrivals, by Quarter