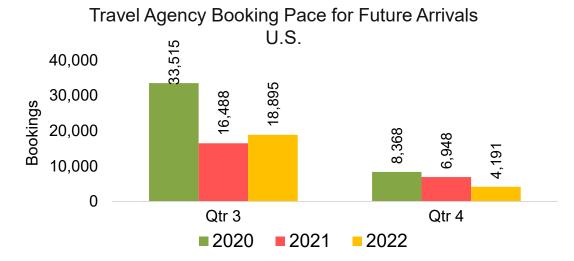

### US

Travel Agency Booking Pace for Future Arrivals, by Month

Travel Agency Booking Pace for Future Arrivals, by Quarter