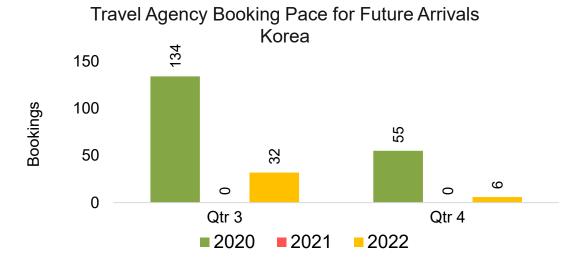

### **KOREA**

Travel Agency Booking Pace for Future Arrivals, by Month

Travel Agency Booking Pace for Future Arrivals, by Quarter