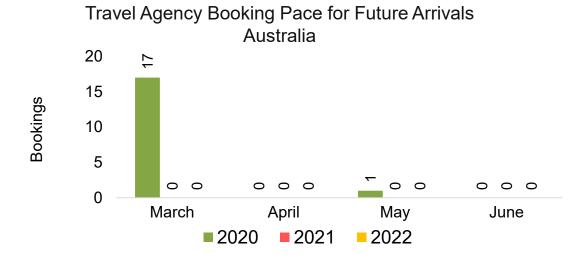

### **AUSTRALIA**

Travel Agency Booking Pace for Future Arrivals, by Month

Travel Agency Booking Pace for Future Arrivals, by Quarter