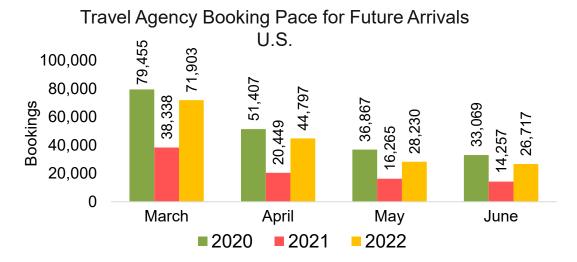

### US

Travel Agency Booking Pace for Future Arrivals, by Month

Travel Agency Booking Pace for Future Arrivals, by Quarter