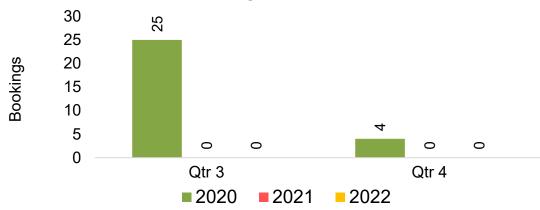

### **AUSTRALIA**

Travel Agency Booking Pace for Future Arrivals, by Month

Travel Agency Booking Pace for Future Arrivals, by Quarter