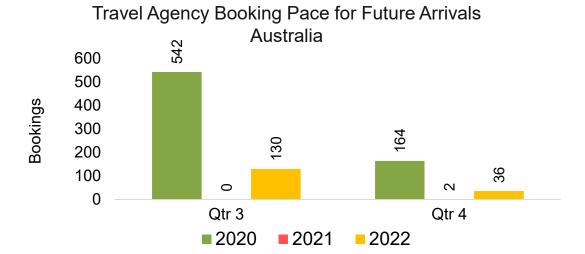

### **AUSTRALIA**

Travel Agency Booking Pace for Future Arrivals, by Month

Travel Agency Booking Pace for Future Arrivals, by Quarter