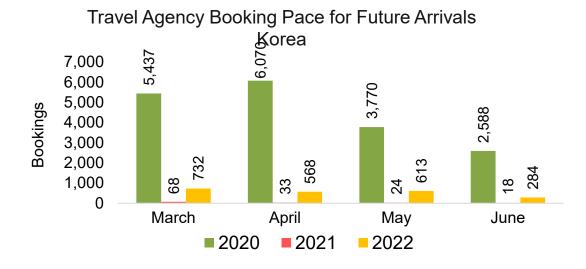

### **KOREA**

Travel Agency Booking Pace for Future Arrivals, by Month

Travel Agency Booking Pace for Future Arrivals, by Quarter