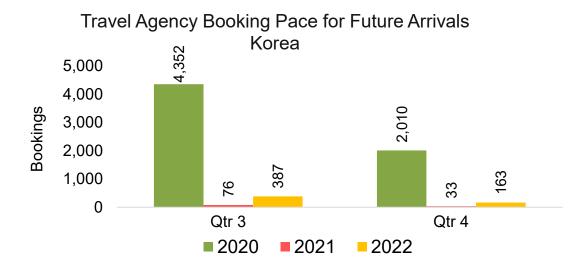

### **KOREA**

Travel Agency Booking Pace for Future Arrivals, by Month

Travel Agency Booking Pace for Future Arrivals, by Quarter

### Travel Agency Booking Pace for Future Arrivals Japan

Travel Agency Booking Pace for Future Arrivals
Korea