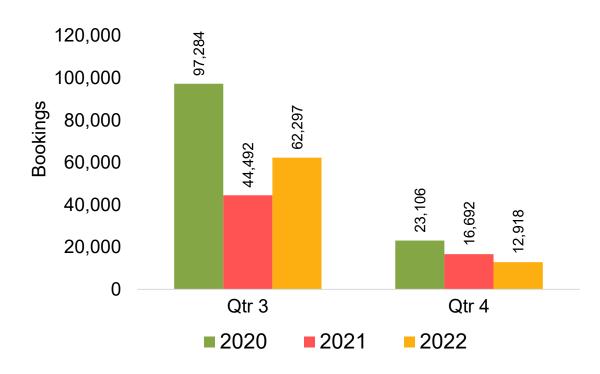

- The information is updated daily with a recency of two days prior to current date.





### Global Agency Pro Index

#### Bookings

 Net sum of the number of visitors (i.e., excluding Hawai'i residents and inter-island travelers) from Sales transactions counted, including Exchanges and Refunds.

#### Booking Date

 The date on which the ticket was purchased by the passenger. Also known as the Sales Date.

#### Travel Date

The date on which travel is expected to take place.

#### Point of Origin Country

The country which contains the airport at which the ticket started.

#### Travel Agency

Travel Agency associated with the ticket is doing business (DBA).





### US

Travel Agency Booking Pace for Future Arrivals, by Month



Travel Agency Booking Pace for Future Arrivals, by Quarter



### **JAPAN**

Travel Agency Booking Pace for Future Arrivals, by Month



Travel Agency Booking Pace for Future Arrivals, by Quarter



#### CANADA

Travel Agency Booking Pace for Future Arrivals, by Month



Travel Agency Booking Pace for Future Arrivals, by Quarter



### **KOREA**

Travel Agency Booking Pace for Future Arrivals, by Month



Travel Agency Booking Pace for Future Arrivals, by Quarter



### **AUSTRALIA**

Travel Agency Booking Pace for Future Arrivals, by Month



Travel Agency Booking Pace for Future Arrivals, by Quarter



## O'ahu by Month 2022









## O'ahu by Month 2022 (cont.)





## O'ahu by Quarter 2022









## O'ahu by Quarter 2022 (cont.)



## Maui by Month 2022









## Maui by Month 2022 (cont.)



## Maui by Quarter 2022









## Maui by Qu