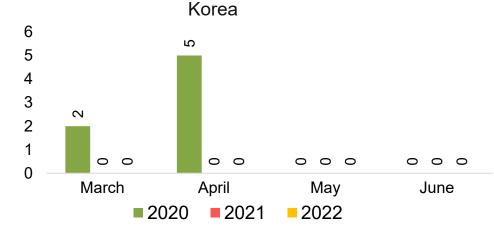

### **KOREA**

Travel Agency Booking Pace for Future Arrivals, by Month

Travel Agency Booking Pace for Future Arrivals, by Quarter