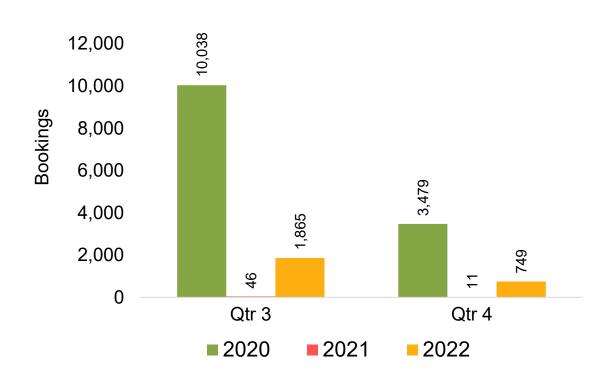

at which the ticket started.

#### Travel Agency

Travel Agency associated with the ticket is doing business (DBA).





### US

Travel Agency Booking Pace for Future Arrivals, by Month



Travel Agency Booking Pace for Future Arrivals, by Quarter



### **JAPAN**

Travel Agency Booking Pace for Future Arrivals, by Month



Travel Agency Booking Pace for Future Arrivals, by Quarter



#### CANADA

Travel Agency Booking Pace for Future Arrivals, by Month



Travel Agency Booking Pace for Future Arrivals, by Quarter



### **KOREA**

Travel Agency Booking Pace for Future Arrivals, by Month



Travel Agency Booking Pace for Future Arrivals, by Quarter



### **AUSTRALIA**

Travel Agency Booking Pace for Future Arrivals, by Month



Travel Agency Booking Pace for Future Arrivals, by Quarter



## O'ahu by Month 2022









## O'ahu by Month 2022 (cont.)





## O'ahu by Quarter 2022









## O'ahu by Quarter 2022 (cont.)



## Maui by Month 2022









## Maui by Month 2022 (cont.)



## Maui by Quarter 2022









## Maui by Quarter 2022 (cont.)



## Moloka'i by Month 2022

Travel Agency Booking Pace for Future Arrivals U.S.



Travel Agency Booking Pace for Future Arrivals
Canada



Travel Agency Booking Pace for Future Arrivals

Japan

Bookings

Bookings



Travel Agency Booking Pace for Future Arrivals
Korea



Source: Global Agency Pro as of 02/19/22

Bookings

## Moloka'i by Month 2022 (cont.)



## Moloka'i by Quarter 2022





Travel Agency Booking Pace for Future Arrivals
Canada



### Travel Agency Booking Pace for Future Arrivals Japan



Travel Agency Boo