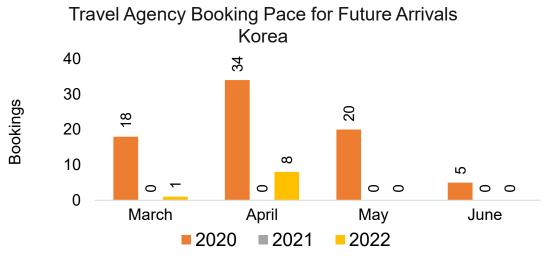

### **KOREA**

Travel Agency Booking Pace for Future Arrivals, by Month

Travel Agency Booking Pace for Future Arrivals, by Quarter