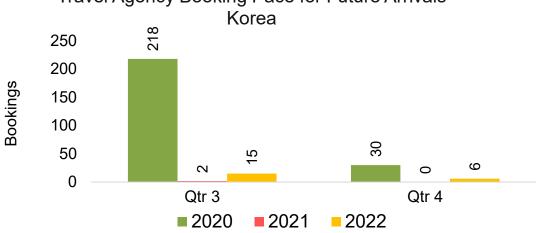

### **KOREA**

Travel Agency Booking Pace for Future Arrivals, by Month

Travel Agency Booking Pace for Future Arrivals, by Quarter

### Travel Agency Booking Pace for Future Arrivals Japan

Travel Agency Booking Pace for Future Arrivals
Korea