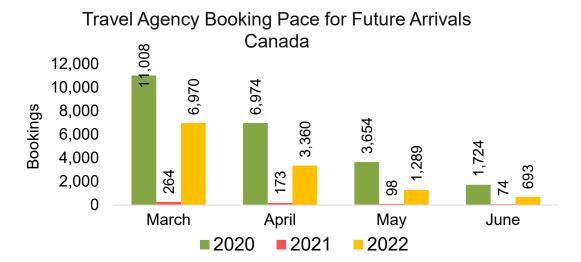

#### CANADA

Travel Agency Booking Pace for Future Arrivals, by Month

Travel Agency Booking Pace for Future Arrivals, by Quarter