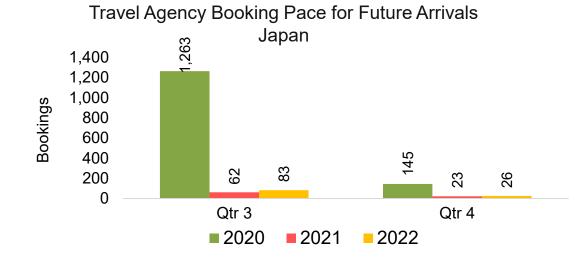

#### **JAPAN**

Travel Agency Booking Pace for Future Arrivals, by Month

Travel Agency Booking Pace for Future Arrivals, by Quarter