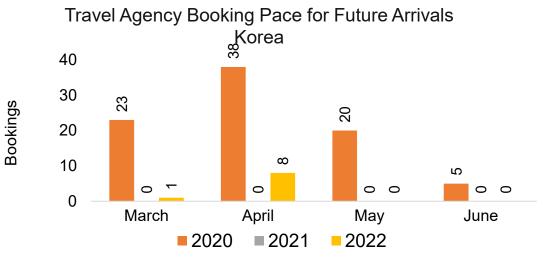

#### **KOREA**

Travel Agency Booking Pace for Future Arrivals, by Month

Travel Agency Booking Pace for Future Arrivals, by Quarter

#### Moloka'i by Month 2022

Travel Agency Booking Pace for Future Arrivals U.S.

Travel Agency Booking Pace for Future Arrivals
Canada

Travel Agency Booking Pace for Future Arrivals

Japan

Bookings

Bookings

Travel Agency Booking Pace for Future Arrivals
Korea

Source: Global Agency Pro as of 02/26/22

Bookings