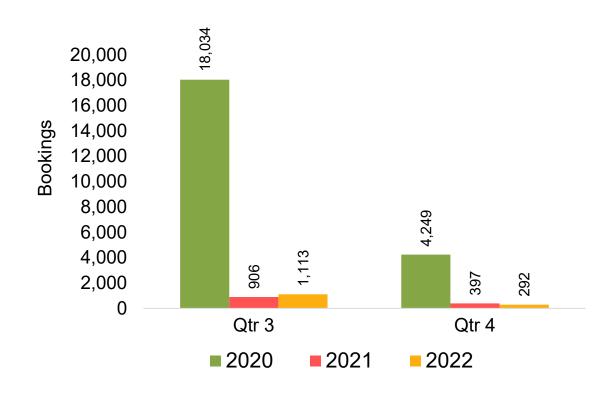

sum of the number of visitors (i.e., excluding Hawai'i residents and inter-island travelers) from Sales transactions counted, including Exchanges and Refunds.

#### Booking Date

 The date on which the ticket was purchased by the passenger. Also known as the Sales Date.

#### Travel Date

The date on which travel is expected to take place.

#### Point of Origin Country

The country which contains the airport at which the ticket started.

#### Travel Agency

Travel Agency associated with the ticket is doing business (DBA).





#### US

Travel Agency Booking Pace for Future Arrivals, by Month



Travel Agency Booking Pace for Future Arrivals, by Quarter



#### **JAPAN**

Travel Agency Booking Pace for Future Arrivals, by Month



Travel Agency Booking Pace for Future Arrivals, by Quarter



#### CANADA

Travel Agency Booking Pace for Future Arrivals, by Month



Travel Agency Booking Pace for Future Arrivals, by Quarter



#### **KOREA**

Travel Agency Booking Pace for Future Arrivals, by Month



Travel Agency Booking Pace for Future Arrivals, by Quarter



#### **AUSTRALIA**

Travel Agency Booking Pace for Future Arrivals, by Month



Travel Agency Booking Pace for Future Arrivals, by Quarter



#### O'ahu by Month 2022









# O'ahu by Month 2022 (cont.)





#### O'ahu by Quarter 2022









# O'ahu by Quarter 2022 (cont.)



## Maui by Month 2022









# Maui by Month 2022 (cont.)



# Maui by Quarter 2022









## Maui by Quarter 2022 (cont.)



#### Moloka'i by Month 2022

Travel Agency Booking Pace for Future Arrivals U.S.



Travel Agency Booking Pace fo