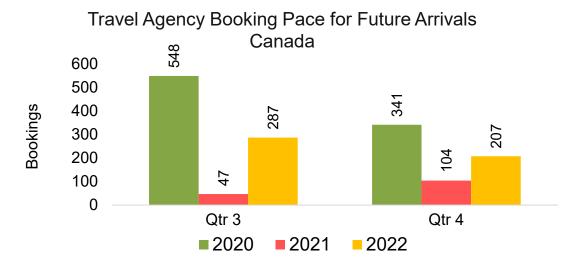

#### CANADA

Travel Agency Booking Pace for Future Arrivals, by Month

Travel Agency Booking Pace for Future Arrivals, by Quarter