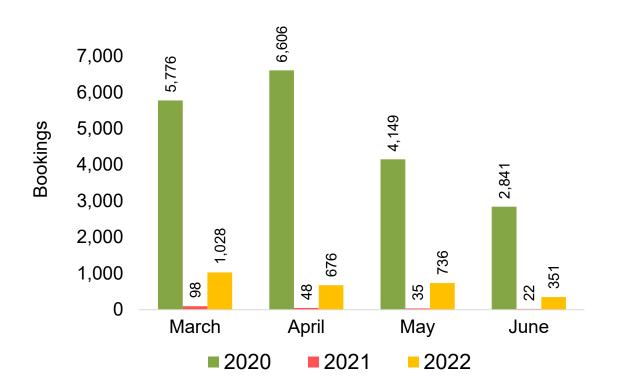

s purchased by the passenger. Also known as the Sales Date.

#### Travel Date

The date on which travel is expected to take place.

#### Point of Origin Country

The country which contains the airport at which the ticket started.

#### Travel Agency

Travel Agency associated with the ticket is doing business (DBA).





#### US

Travel Agency Booking Pace for Future Arrivals, by Month



Travel Agency Booking Pace for Future Arrivals, by Quarter



#### **JAPAN**

Travel Agency Booking Pace for Future Arrivals, by Month



Travel Agency Booking Pace for Future Arrivals, by Quarter



#### CANADA

Travel Agency Booking Pace for Future Arrivals, by Month



Travel Agency Booking Pace for Future Arrivals, by Quarter



#### **KOREA**

Travel Agency Booking Pace for Future Arrivals, by Month



Travel Agency Booking Pace for Future Arrivals, by Quarter



#### **AUSTRALIA**

Travel Agency Booking Pace for Future Arrivals, by Month



Travel Agency Booking Pace for Future Arrivals, by Quarter



#### O'ahu by Month 2022









# O'ahu by Month 2022 (cont.)





#### O'ahu by Quarter 2022









# O'ahu by Quarter 2022 (cont.)



## Maui by Month 2022









# Maui by Month 2022 (cont.)



# Maui by Quarter 2022









## Maui by Quarter 2022 (cont.)



#### Moloka'i by Month 2022

Travel Agency Booking Pace for Future Arrivals U.S.



Travel Agency Booking Pace for Future Arrivals
Canada



Travel Agency Booking Pace for Future Arrivals

Japan

Bookings

Bookings



Travel Agency Booking Pace for Future Arrivals
Korea



Source: Global Agency Pro as of 02/26/22

Bookings