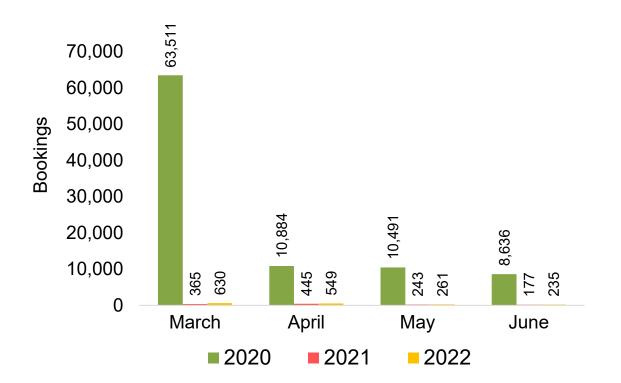

date.





#### Global Agency Pro Index

#### Bookings

 Net sum of the number of visitors (i.e., excluding Hawai'i residents and inter-island travelers) from Sales transactions counted, including Exchanges and Refunds.

#### Booking Date

 The date on which the ticket was purchased by the passenger. Also known as the Sales Date.

#### Travel Date

The date on which travel is expected to take place.

#### Point of Origin Country

The country which contains the airport at which the ticket started.

#### Travel Agency

Travel Agency associated with the ticket is doing business (DBA).





#### US

Travel Agency Booking Pace for Future Arrivals, by Month



Travel Agency Booking Pace for Future Arrivals, by Quarter



#### **JAPAN**

Travel Agency Booking Pace for Future Arrivals, by Month



Travel Agency Booking Pace for Future Arrivals, by Quarter



#### CANADA

Travel Agency Booking Pace for Future Arrivals, by Month



Travel Agency Booking Pace for Future Arrivals, by Quarter



#### **KOREA**

Travel Agency Booking Pace for Future Arrivals, by Month



Travel Agency Booking Pace for Future Arrivals, by Quarter



#### **AUSTRALIA**

Travel Agency Booking Pace for Future Arrivals, by Month



Travel Agency Booking Pace for Future Arrivals, by Quarter



#### O'ahu by Month 2022









# O'ahu by Month 2022 (cont.)





#### O'ahu by Quarter 2022









# O'ahu by Quarter 2022 (cont.)



## Maui by Month 2022









# Maui by Month 2022 (cont.)



# Maui by Quarter 2022









## Maui by Quarter 2022 (cont.)



#### Moloka'i by Month 2022

Travel Agency Booking