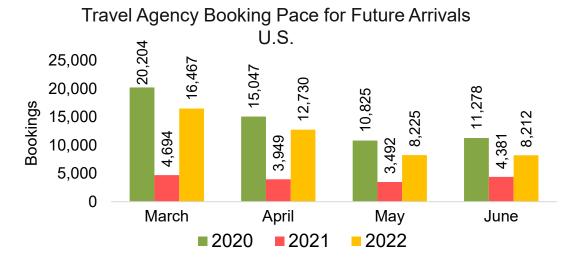

#### US

Travel Agency Booking Pace for Future Arrivals, by Month

Travel Agency Booking Pace for Future Arrivals, by Quarter

#### Moloka'i by Month 2022

Travel Agency Booking Pace for Future Arrivals U.S.

Travel Agency Booking Pace for Future Arrivals
Canada

Travel Agency Booking Pace for Future Arrivals

Japan

Bookings

Bookings

Travel Agency Booking Pace for Future Arrivals
Korea

Source: Global Agency Pro as of 02/26/22

Bookings