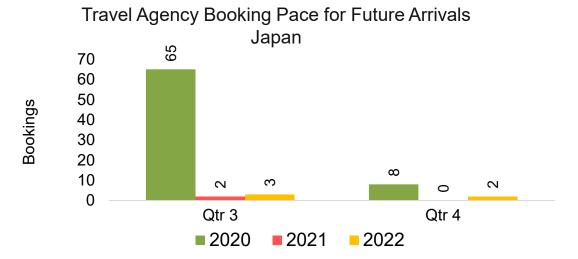

#### **JAPAN**

Travel Agency Booking Pace for Future Arrivals, by Month

Travel Agency Booking Pace for Future Arrivals, by Quarter