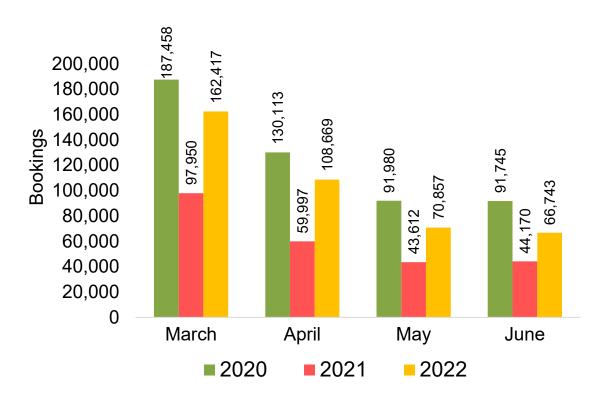

#### US

Travel Agency Booking Pace for Future Arrivals, by Month

Travel Agency Booking Pace for Future Arrivals, by Quarter

#### O'ahu by Month 2022