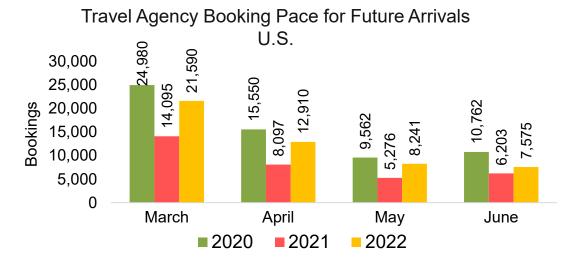

#### US

Travel Agency Booking Pace for Future Arrivals, by Month

Travel Agency Booking Pace for Future Arrivals, by Quarter

#### O'ahu by Month 2022