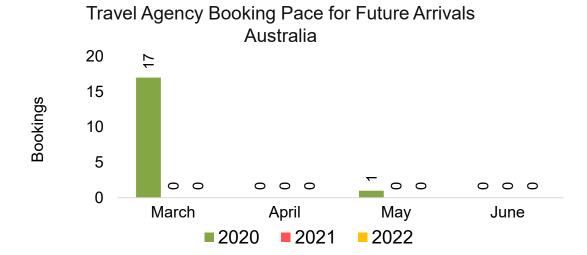

#### **AUSTRALIA**

Travel Agency Booking Pace for Future Arrivals, by Month

Travel Agency Booking Pace for Future Arrivals, by Quarter