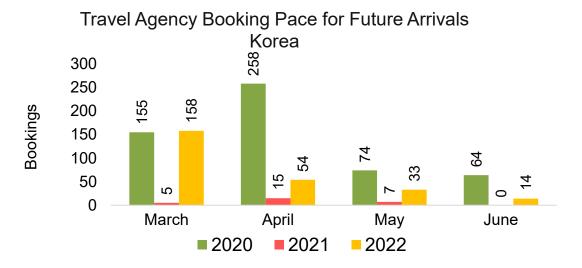

#### **KOREA**

Travel Agency Booking Pace for Future Arrivals, by Month

Travel Agency Booking Pace for Future Arrivals, by Quarter