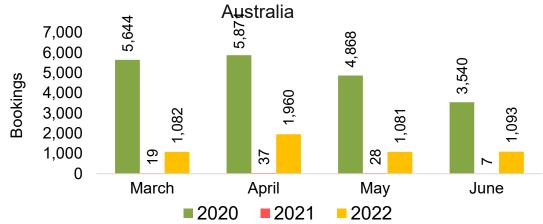

#### **AUSTRALIA**

Travel Agency Booking Pace for Future Arrivals, by Month

Travel Agency Booking Pace for Future Arrivals, by Quarter