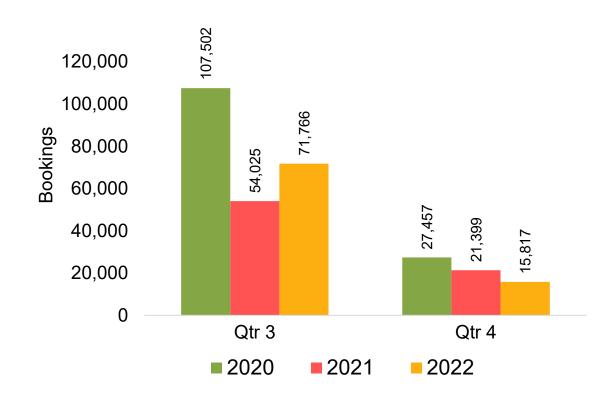

#### US

Travel Agency Booking Pace for Future Arrivals, by Month

Travel Agency Booking Pace for Future Arrivals, by Quarter

#### O'ahu by Quarter 2022