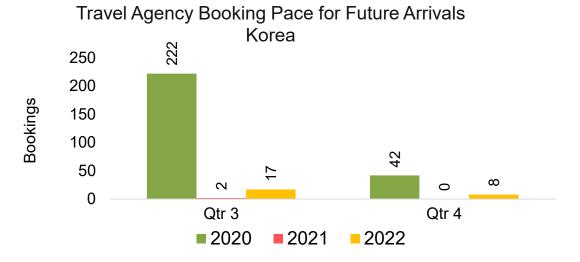

#### **KOREA**

Travel Agency Booking Pace for Future Arrivals, by Month

Travel Agency Booking Pace for Future Arrivals, by Quarter