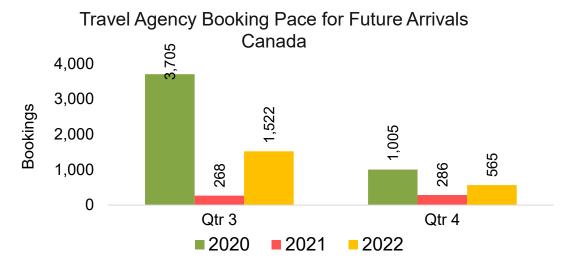

#### CANADA

Travel Agency Booking Pace for Future Arrivals, by Month

Travel Agency Booking Pace for Future Arrivals, by Quarter