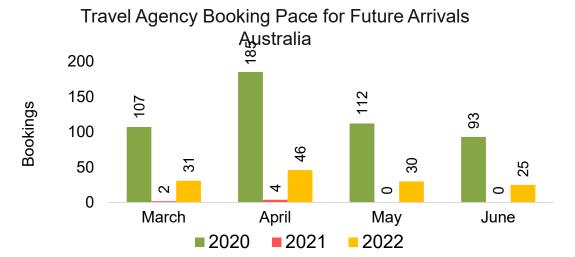

#### **AUSTRALIA**

Travel Agency Booking Pace for Future Arrivals, by Month

Travel Agency Booking Pace for Future Arrivals, by Quarter