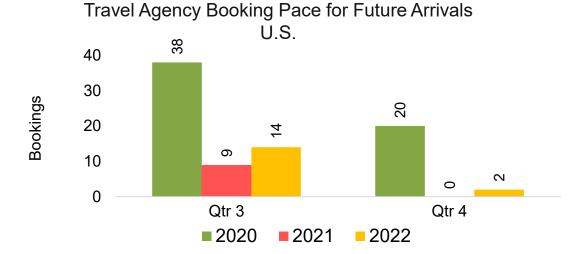

#### US

Travel Agency Booking Pace for Future Arrivals, by Month

Travel Agency Booking Pace for Future Arrivals, by Quarter