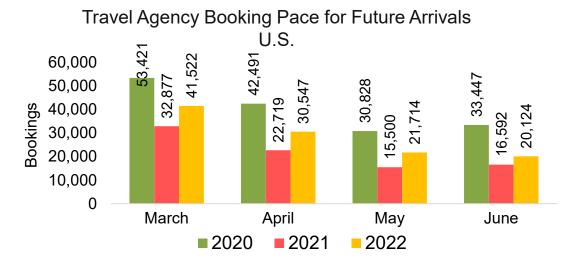

#### US

Travel Agency Booking Pace for Future Arrivals, by Month

Travel Agency Booking Pace for Future Arrivals, by Quarter

#### Moloka'i by Month 2022

Travel Agency Booking Pace for Future Arrivals U.S.

Travel Agency Booking Pace for Future Arrivals
Canada

Travel Agency Booking Pace for Future Arrivals

Japan

Bookings

Bookings

Travel Agency Booking Pace for Future Arrivals
Korea