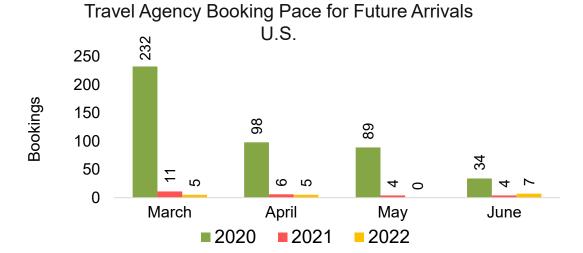

#### US

Travel Agency Booking Pace for Future Arrivals, by Month

Travel Agency Booking Pace for Future Arrivals, by Quarter

Source: Global Agency Pro as of 02/26/22

Bookings