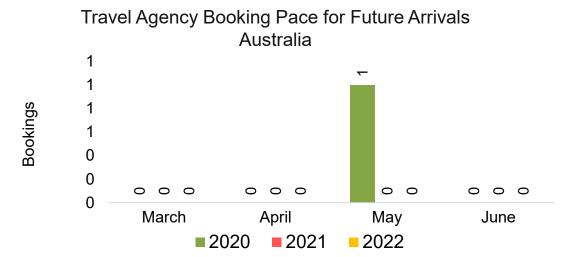

#### **AUSTRALIA**

Travel Agency Booking Pace for Future Arrivals, by Month

Travel Agency Booking Pace for Future Arrivals, by Quarter