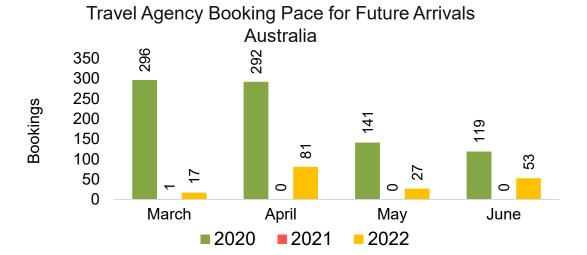

#### **AUSTRALIA**

Travel Agency Booking Pace for Future Arrivals, by Month

Travel Agency Booking Pace for Future Arrivals, by Quarter