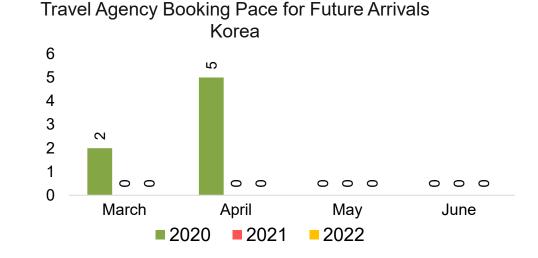

#### **KOREA**

Travel Agency Booking Pace for Future Arrivals, by Month

Travel Agency Booking Pace for Future Arrivals, by Quarter