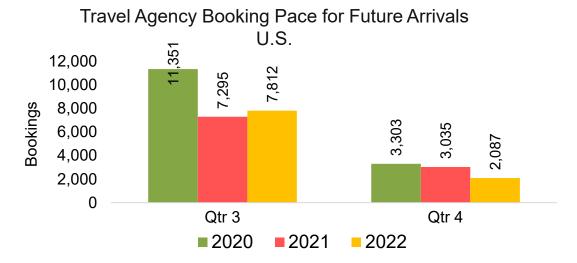

#### US

Travel Agency Booking Pace for Future Arrivals, by Month

Travel Agency Booking Pace for Future Arrivals, by Quarter