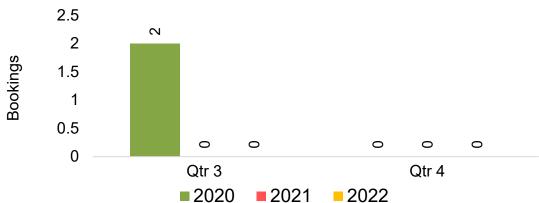

#### US

Travel Agency Booking Pace for Future Arrivals, by Month

Travel Agency Booking Pace for Future Arrivals, by Quarter

Source: Global Agency Pro as of 02/26/22

Bookings