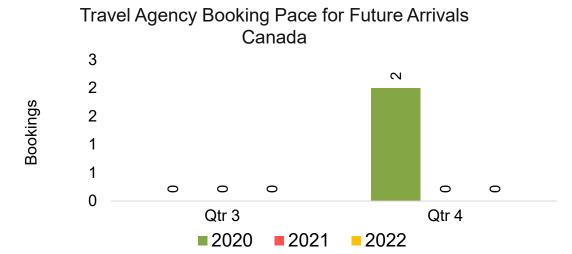

#### CANADA

Travel Agency Booking Pace for Future Arrivals, by Month

Travel Agency Booking Pace for Future Arrivals, by Quarter