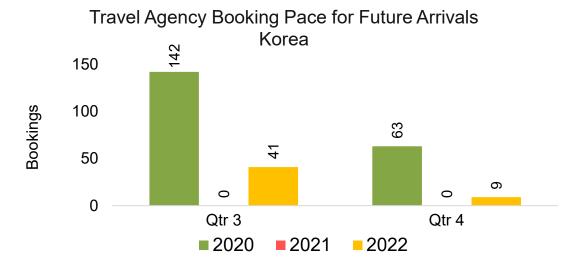

#### **KOREA**

Travel Agency Booking Pace for Future Arrivals, by Month

Travel Agency Booking Pace for Future Arrivals, by Quarter

#### O'ahu by Quarter 2022