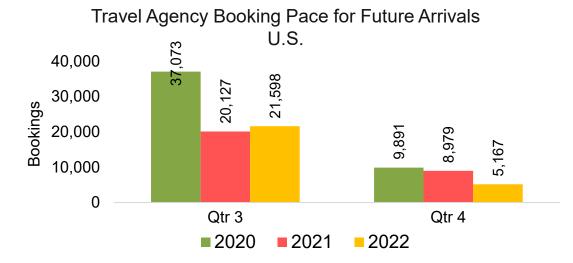

#### US

Travel Agency Booking Pace for Future Arrivals, by Month

Travel Agency Booking Pace for Future Arrivals, by Quarter