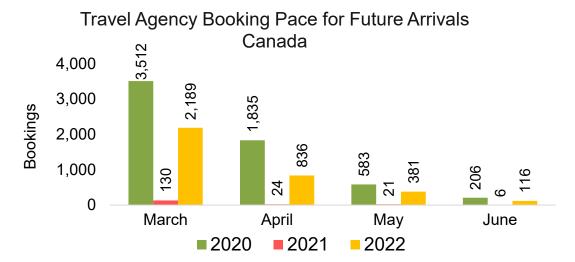

#### CANADA

Travel Agency Booking Pace for Future Arrivals, by Month

Travel Agency Booking Pace for Future Arrivals, by Quarter

#### O'ahu by Month 2022