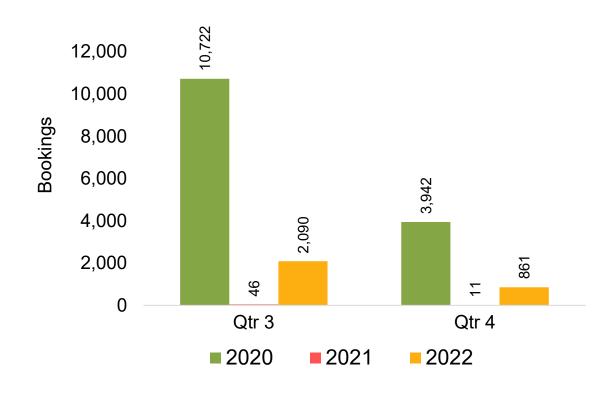

#### O'ahu by Quarter 2022

#### US

Travel Agency Booking Pace for Future Arrivals, by Month

Travel Agency Booking Pace for Future Arrivals, by Quarter