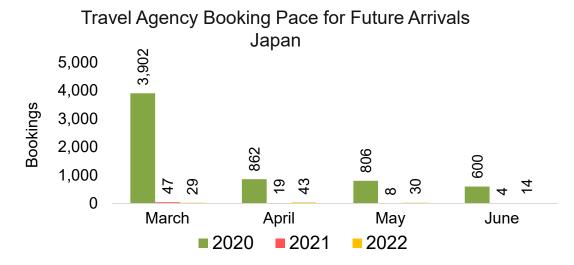

#### **JAPAN**

Travel Agency Booking Pace for Future Arrivals, by Month

Travel Agency Booking Pace for Future Arrivals, by Quarter