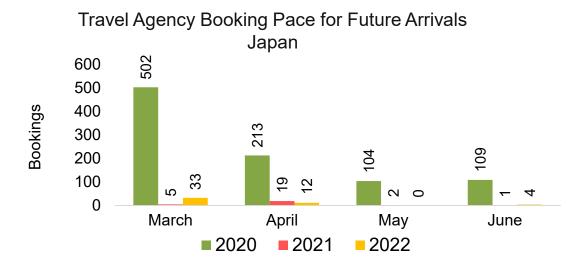

#### **JAPAN**

Travel Agency Booking Pace for Future Arrivals, by Month

Travel Agency Booking Pace for Future Arrivals, by Quarter

#### Moloka'i by Month 2022

Travel Agency Booking Pace for Future Arrivals U.S.

Travel Agency Booking Pace for Future Arrivals
Canada

Travel Agency Booking Pace for Future Arrivals

Japan

Bookings

Bookings

Travel Agency Booking Pace for Future Arrivals
Korea