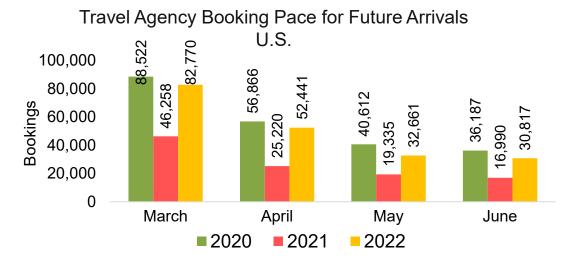

#### US

Travel Agency Booking Pace for Future Arrivals, by Month

Travel Agency Booking Pace for Future Arrivals, by Quarter