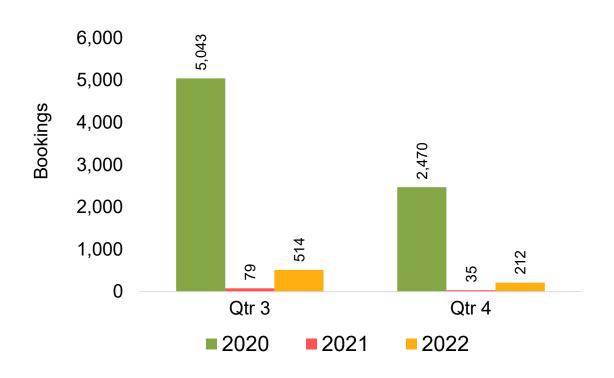

### Travel Date

The date on which travel is expected to take place.

#### Point of Origin Country

The country which contains the airport at which the ticket started.

#### Travel Agency

Travel Agency associated with the ticket is doing business (DBA).





#### US

Travel Agency Booking Pace for Future Arrivals, by Month



Travel Agency Booking Pace for Future Arrivals, by Quarter



#### **JAPAN**

Travel Agency Booking Pace for Future Arrivals, by Month



Travel Agency Booking Pace for Future Arrivals, by Quarter



#### CANADA

Travel Agency Booking Pace for Future Arrivals, by Month



Travel Agency Booking Pace for Future Arrivals, by Quarter



#### **KOREA**

Travel Agency Booking Pace for Future Arrivals, by Month



Travel Agency Booking Pace for Future Arrivals, by Quarter



#### **AUSTRALIA**

Travel Agency Booking Pace for Future Arrivals, by Month



Travel Agency Booking Pace for Future Arrivals, by Quarter



#### O'ahu by Month 2022









# O'ahu by Month 2022 (cont.)





#### O'ahu by Quarter 2022









# O'ahu by Quarter 2022 (cont.)



## Maui by Month 2022









# Maui by Month 2022 (cont.)



# Maui by Quarter 2022









## Maui by Quarter 2022 (cont.)



#### Moloka'i by Month 2022

Travel Agency Booking Pace for Future Arrivals U.S.



Travel Agency Booking Pace for Future Arrivals
Canada



Travel Agency Booking Pace for Future Arrivals

Japan

Bookings

Bookings



Travel Agency Booking Pace for Future Arrivals
Korea



Source: Global Agency Pro as of 02/26/22

Bookings

#### Moloka'i by Month 2022 (cont.)



#### Moloka'i by Quar