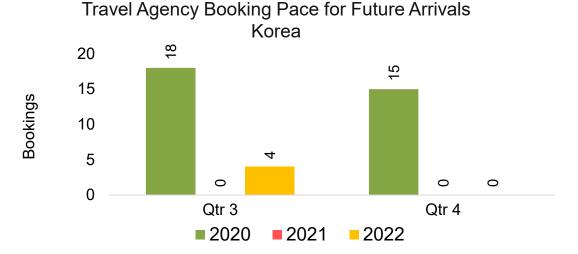

#### **KOREA**

Travel Agency Booking Pace for Future Arrivals, by Month

Travel Agency Booking Pace for Future Arrivals, by Quarter

#### O'ahu by Quarter 2022