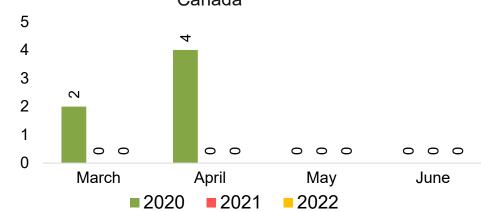

#### CANADA

Travel Agency Booking Pace for Future Arrivals, by Month

Travel Agency Booking Pace for Future Arrivals, by Quarter

#### O'ahu by Month 2022