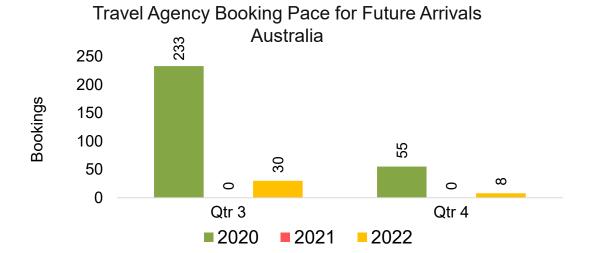

#### **AUSTRALIA**

Travel Agency Booking Pace for Future Arrivals, by Month

Travel Agency Booking Pace for Future Arrivals, by Quarter

#### O'ahu by Quarter 2022