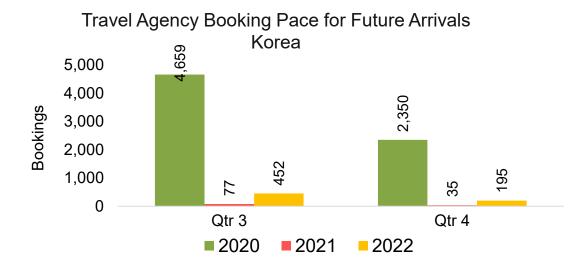

#### **KOREA**

Travel Agency Booking Pace for Future Arrivals, by Month

Travel Agency Booking Pace for Future Arrivals, by Quarter