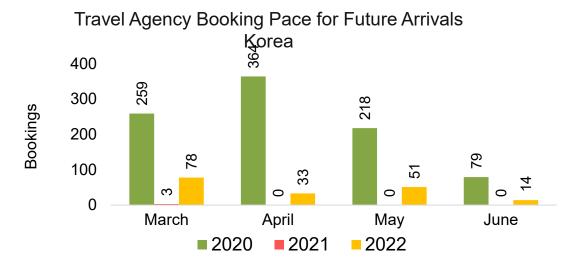

#### **KOREA**

Travel Agency Booking Pace for Future Arrivals, by Month

Travel Agency Booking Pace for Future Arrivals, by Quarter

#### Moloka'i by Month 2022

Travel Agency Booking Pace for Future Arrivals U.S.

Travel Agency Booking Pace for Future Arrivals
Canada

Travel Agency Booking Pace for Future Arrivals

Japan

Bookings

Bookings

Travel Agency Booking Pace for Future Arrivals
Korea