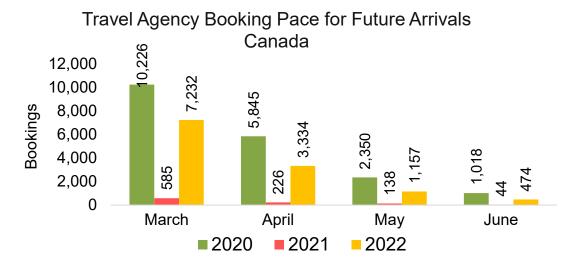

#### CANADA

Travel Agency Booking Pace for Future Arrivals, by Month

Travel Agency Booking Pace for Future Arrivals, by Quarter

#### Moloka'i by Month 2022

Travel Agency Booking Pace for Future Arrivals U.S.

Travel Agency Booking Pace for Future Arrivals
Canada

Travel Agency Booking Pace for Future Arrivals

Japan

Bookings

Bookings

Travel Agency Booking Pace for Future Arrivals
Korea