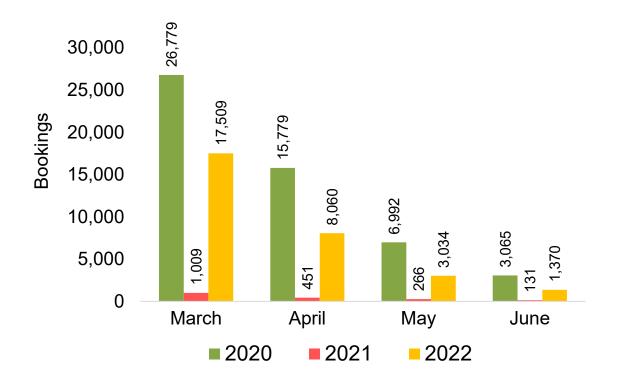

r-island travelers) from Sales transactions counted, including Exchanges and Refunds.

#### Booking Date

 The date on which the ticket was purchased by the passenger. Also known as the Sales Date.

#### Travel Date

The date on which travel is expected to take place.

#### Point of Origin Country

The country which contains the airport at which the ticket started.

#### Travel Agency

Travel Agency associated with the ticket is doing business (DBA).





#### US

Travel Agency Booking Pace for Future Arrivals, by Month



Travel Agency Booking Pace for Future Arrivals, by Quarter



#### **JAPAN**

Travel Agency Booking Pace for Future Arrivals, by Month



Travel Agency Booking Pace for Future Arrivals, by Quarter



#### CANADA

Travel Agency Booking Pace for Future Arrivals, by Month



Travel Agency Booking Pace for Future Arrivals, by Quarter



#### **KOREA**

Travel Agency Booking Pace for Future Arrivals, by Month



Travel Agency Booking Pace for Future Arrivals, by Quarter



#### **AUSTRALIA**

Travel Agency Booking Pace for Future Arrivals, by Month



Travel Agency Booking Pace for Future Arrivals, by Quarter



#### O'ahu by Month 2022









# O'ahu by Month 2022 (cont.)





#### O'ahu by Quarter 2022









# O'ahu by Quarter 2022 (cont.)



## Maui by Month 2022









# Maui by Month 2022 (cont.)



# Maui by Quarter 2022









## Maui by Quarter 2022 (cont.)



#### Moloka'i by Month 2022

Travel Agency Booking Pace for Future Arrivals U.S.



Travel Agency Booking Pace for Future Arrivals
Canada



Travel Agency Booking Pace for Future Arrival