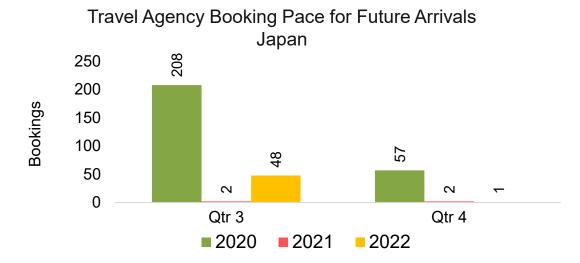

#### **JAPAN**

Travel Agency Booking Pace for Future Arrivals, by Month

Travel Agency Booking Pace for Future Arrivals, by Quarter