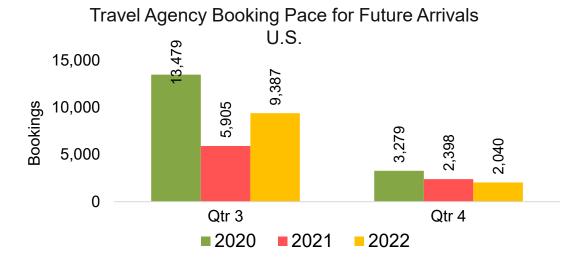

#### US

Travel Agency Booking Pace for Future Arrivals, by Month

Travel Agency Booking Pace for Future Arrivals, by Quarter