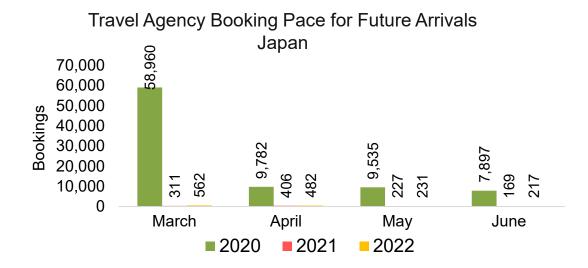

#### **JAPAN**

Travel Agency Booking Pace for Future Arrivals, by Month

Travel Agency Booking Pace for Future Arrivals, by Quarter