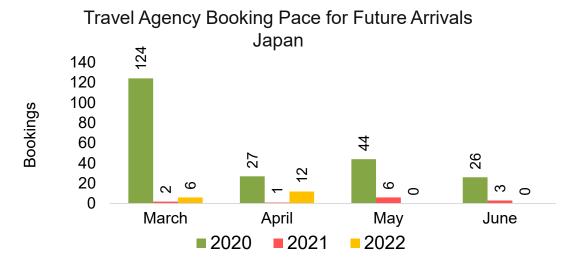

#### **JAPAN**

Travel Agency Booking Pace for Future Arrivals, by Month

Travel Agency Booking Pace for Future Arrivals, by Quarter

#### Moloka'i by Month 2022

Travel Agency Booking Pace for Future Arrivals U.S.

Travel Agency Booking Pace for Future Arrivals
Canada

Travel Agency Booking Pace for Future Arrivals

Japan

Bookings

Bookings

Travel Agency Booking Pace for Future Arrivals
Korea

Source: Global Agency Pro as of 02/26/22

Bookings