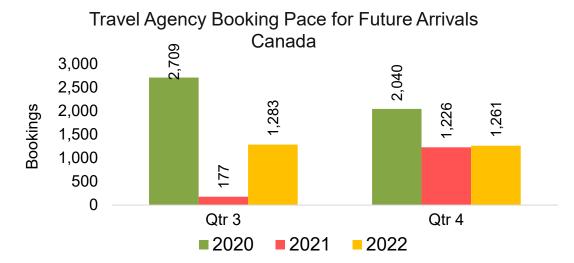

#### CANADA

Travel Agency Booking Pace for Future Arrivals, by Month

Travel Agency Booking Pace for Future Arrivals, by Quarter