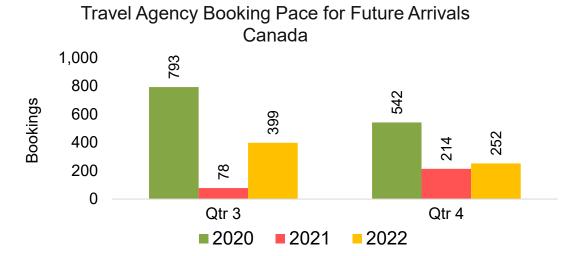

#### CANADA

Travel Agency Booking Pace for Future Arrivals, by Month

Travel Agency Booking Pace for Future Arrivals, by Quarter