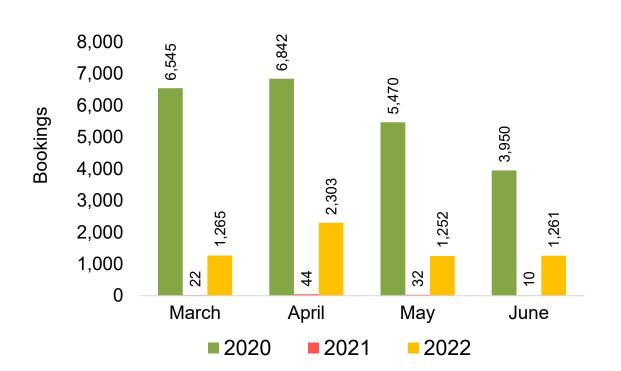

#### O'ahu by Month 2022

#### US

Travel Agency Booking Pace for Future Arrivals, by Month

Travel Agency Booking Pace for Future Arrivals, by Quarter