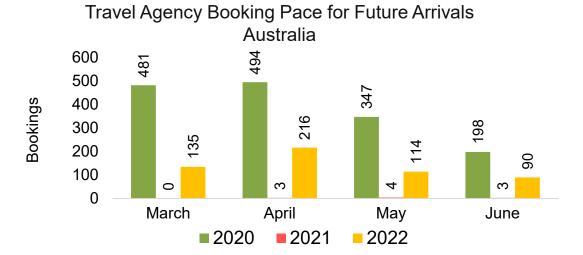

#### **AUSTRALIA**

Travel Agency Booking Pace for Future Arrivals, by Month

Travel Agency Booking Pace for Future Arrivals, by Quarter