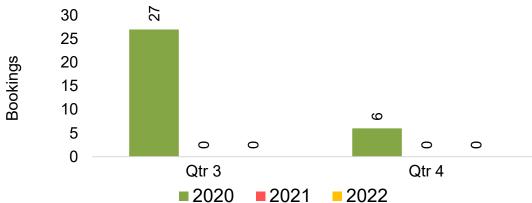

#### US

Travel Agency Booking Pace for Future Arrivals, by Month

Travel Agency Booking Pace for Future Arrivals, by Quarter