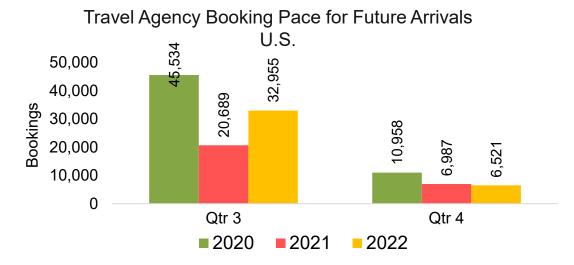

#### US

Travel Agency Booking Pace for Future Arrivals, by Month

Travel Agency Booking Pace for Future Arrivals, by Quarter