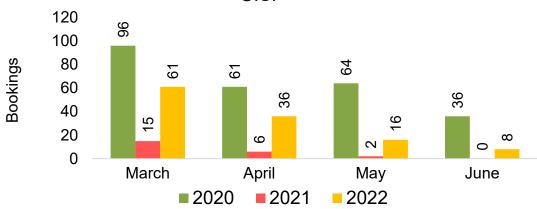

r Future Arrivals, by Quarter



#### CANADA

Travel Agency Booking Pace for Future Arrivals, by Month



Travel Agency Booking Pace for Future Arrivals, by Quarter



#### **KOREA**

Travel Agency Booking Pace for Future Arrivals, by Month



Travel Agency Booking Pace for Future Arrivals, by Quarter



#### **AUSTRALIA**

Travel Agency Booking Pace for Future Arrivals, by Month



Travel Agency Booking Pace for Future Arrivals, by Quarter



#### O'ahu by Month 2022









# O'ahu by Month 2022 (cont.)





#### O'ahu by Quarter 2022









# O'ahu by Quarter 2022 (cont.)



## Maui by Month 2022









# Maui by Month 2022 (cont.)



# Maui by Quarter 2022









## Maui by Quarter 2022 (cont.)



#### Moloka'i by Month 2022

Travel Agency Booking Pace for Future Arrivals U.S.



Travel Agency Booking Pace for Future Arrivals
Canada



Travel Agency Booking Pace for Future Arrivals

Japan

Bookings

Bookings



Travel Agency Booking Pace for Future Arrivals
Korea



Source: Global Agency Pro as of 02/26/22

Bookings

#### Moloka'i by Month 2022 (cont.)



#### Moloka'i by Quarter 2022









# Moloka'i by Quarter 2022 (cont.)





#### Lāna'i by Month 2022









Bookings

# Lāna'i by Month 2022 (cont.)



#### Lāna'i by Quarter 2022





Travel Agency Booking Pace for Future Arrivals
Canada



Travel Agency Booking Pace for Future Arrivals

Japan



Travel Agency Booking Pace for Future Arrivals Korea



# Lāna'i by Quarter 2022 (cont.)



#### Kaua'i by Month 2022









### Kaua'i by Month 2022 (cont.)



#### Kaua'i by Quarter 2022









# Kaua'i by