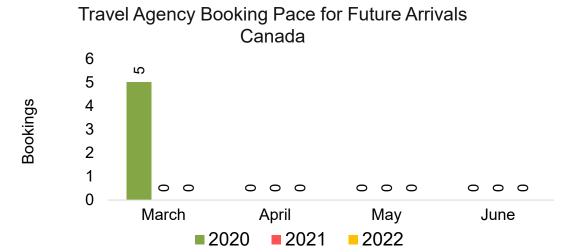

#### CANADA

Travel Agency Booking Pace for Future Arrivals, by Month

Travel Agency Booking Pace for Future Arrivals, by Quarter

#### Moloka'i by Month 2022

Travel Agency Booking Pace for Future Arrivals U.S.

Travel Agency Booking Pace for Future Arrivals
Canada

Travel Agency Booking Pace for Future Arrivals

Japan

Bookings

Bookings

Travel Agency Booking Pace for Future Arrivals
Korea

Source: Global Agency Pro as of 02/26/22

Bookings