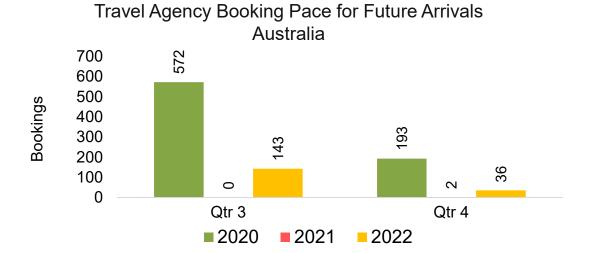

#### **AUSTRALIA**

Travel Agency Booking Pace for Future Arrivals, by Month

Travel Agency Booking Pace for Future Arrivals, by Quarter

#### O'ahu by Quarter 2022