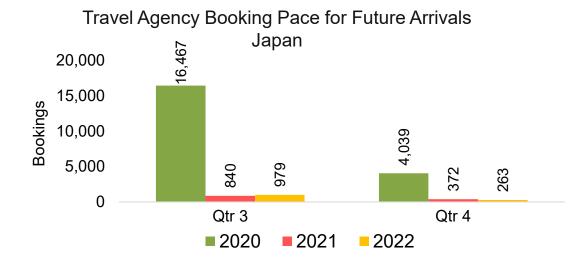

#### **JAPAN**

Travel Agency Booking Pace for Future Arrivals, by Month

Travel Agency Booking Pace for Future Arrivals, by Quarter