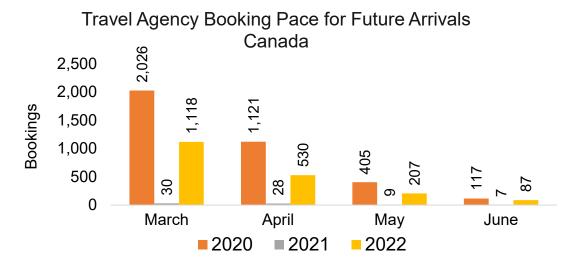

#### CANADA

Travel Agency Booking Pace for Future Arrivals, by Month

Travel Agency Booking Pace for Future Arrivals, by Quarter

#### Moloka'i by Month 2022

Travel Agency Booking Pace for Future Arrivals U.S.

Travel Agency Booking Pace for Future Arrivals
Canada

Travel Agency Booking Pace for Future Arrivals

Japan

Bookings

Bookings

Travel Agency Booking Pace for Future Arrivals
Korea

Source: Global Agency Pro as of 02/26/22

Bookings