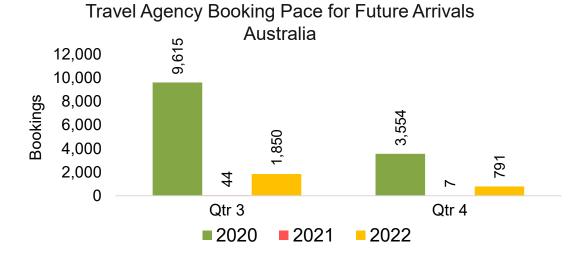

#### **AUSTRALIA**

Travel Agency Booking Pace for Future Arrivals, by Month

Travel Agency Booking Pace for Future Arrivals, by Quarter