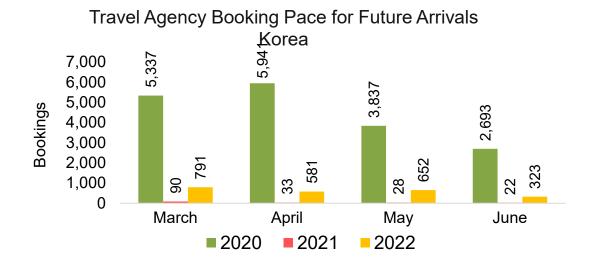

#### **KOREA**

Travel Agency Booking Pace for Future Arrivals, by Month

Travel Agency Booking Pace for Future Arrivals, by Quarter