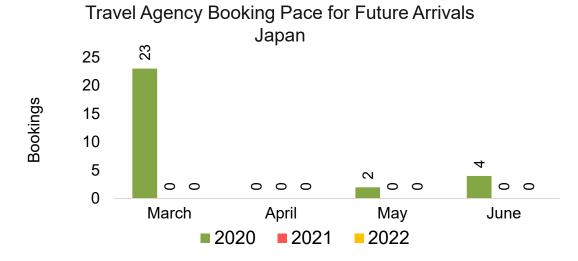

#### **JAPAN**

Travel Agency Booking Pace for Future Arrivals, by Month

Travel Agency Booking Pace for Future Arrivals, by Quarter

#### Moloka'i by Month 2022

Travel Agency Booking Pace for Future Arrivals U.S.

Travel Agency Booking Pace for Future Arrivals
Canada

Travel Agency Booking Pace for Future Arrivals

Japan

Bookings

Bookings

Travel Agency Booking Pace for Future Arrivals
Korea

Source: Global Agency Pro as of 02/26/22

Bookings