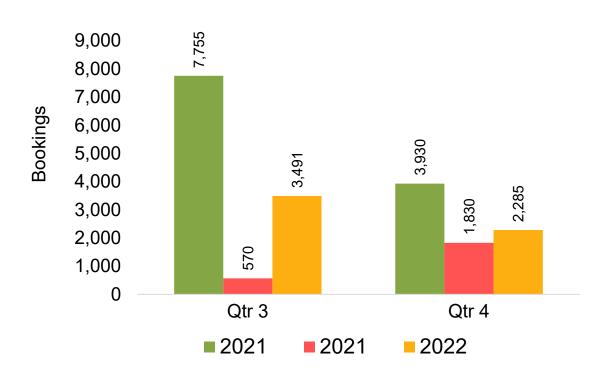

Exchanges and Refunds.

#### Booking Date

 The date on which the ticket was purchased by the passenger. Also known as the Sales Date.

#### Travel Date

The date on which travel is expected to take place.

#### Point of Origin Country

The country which contains the airport at which the ticket started.

#### Travel Agency

Travel Agency associated with the ticket is doing business (DBA).





#### US

Travel Agency Booking Pace for Future Arrivals, by Month



Travel Agency Booking Pace for Future Arrivals, by Quarter



#### **JAPAN**

Travel Agency Booking Pace for Future Arrivals, by Month



Travel Agency Booking Pace for Future Arrivals, by Quarter



#### CANADA

Travel Agency Booking Pace for Future Arrivals, by Month



Travel Agency Booking Pace for Future Arrivals, by Quarter



#### **KOREA**

Travel Agency Booking Pace for Future Arrivals, by Month



Travel Agency Booking Pace for Future Arrivals, by Quarter



#### **AUSTRALIA**

Travel Agency Booking Pace for Future Arrivals, by Month



Travel Agency Booking Pace for Future Arrivals, by Quarter



#### O'ahu by Month 2022









# O'ahu by Month 2022 (cont.)





#### O'ahu by Quarter 2022









# O'ahu by Quarter 2022 (cont.)



## Maui by Month 2022









# Maui by Month 2022 (cont.)



# Maui by Quarter 2022









## Maui by Quarter 2022 (cont.)



#### Moloka'i by Month 2022

Travel Agency Booking Pace for Future Arrivals U.S.



Travel Agency Booking Pace for Future Arrivals
Canada



Travel Agency Booking Pace for Future Arrivals

Japan

Bookings

Bookings



Travel Agency Booking Pace for