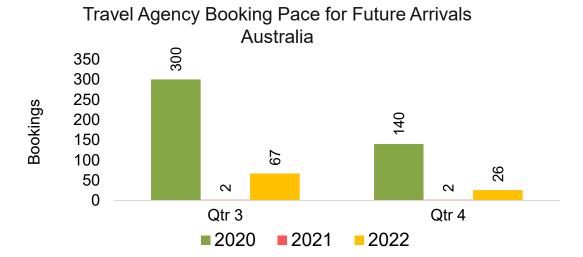

#### **AUSTRALIA**

Travel Agency Booking Pace for Future Arrivals, by Month

Travel Agency Booking Pace for Future Arrivals, by Quarter