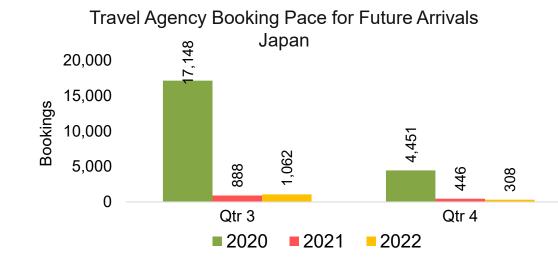

# Kaua'i by Month 2022

Travel Agency Booking Pace for Future Arrivals Japan ဖ ς β March April May June 

Bookings