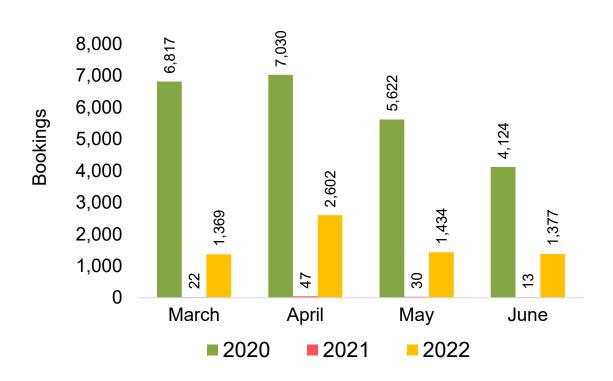

#### Travel Agency Booking Pace for Future Arrivals, by Month

#### 6,173 7,000 5,425 6,000 4,144 Bookings 5,000 2,994 4,000 3,000 1,178 2,000 802 696 389 1,000 137 29 58 37 0 March April May June 2020 2021 2022