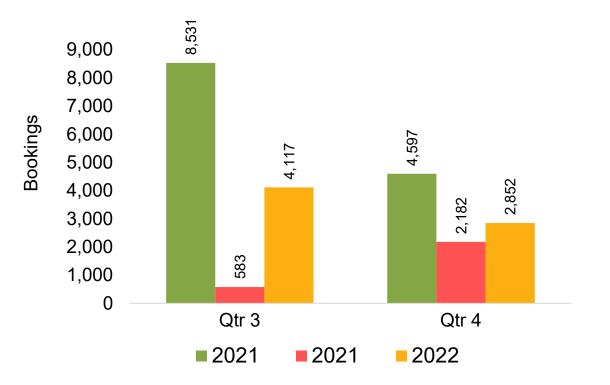

#### Travel Agency Booking Pace for Future Arrivals, by Quarter

Source: Global Agency Pro as of 03/05/22

Travel Agency Booking Pace for Future Arrivals, by Month

Travel Agency Booking Pace for Future Arrivals,

by Quarter

Source: Global Agency Pro as of 03/05/22