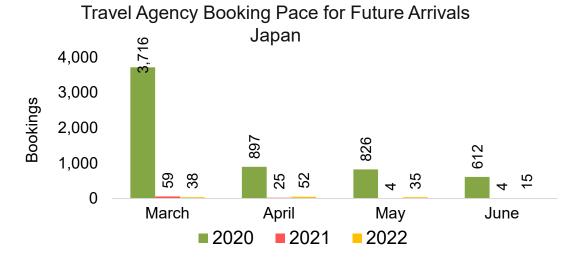

#### Travel Agency Booking Pace for Future Arrivals, by Month

#### Travel Agency Booking Pace for Future Arrivals, by Quarter

Source: Global Agency Pro as of 03/05/22

Travel Agency Booking Pace for Future Arrivals, by Month

Travel Agency Booking Pace for Future Arrivals,