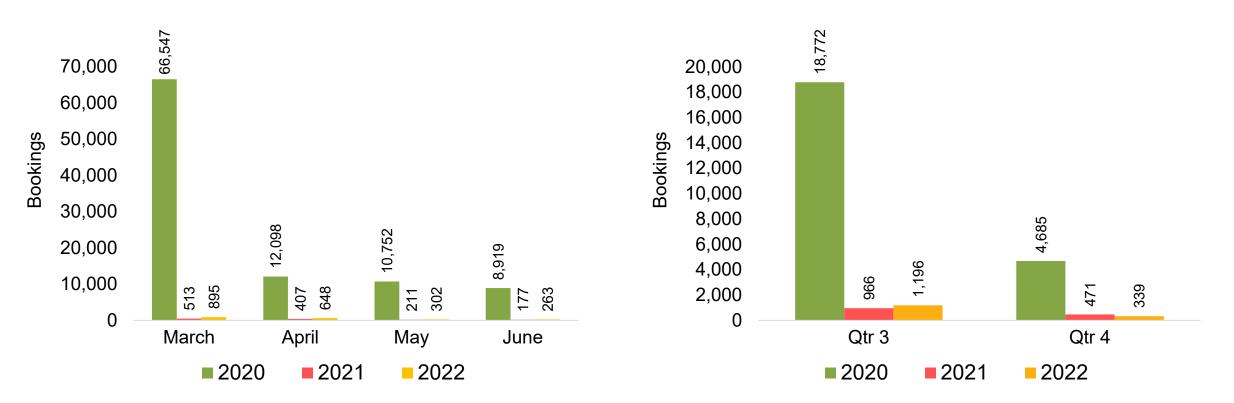

#### CANADA

Travel Agency Booking Pace for Future Arrivals, by Month

#### Travel Agency Booking Pace for Future Arrivals, by Quarter