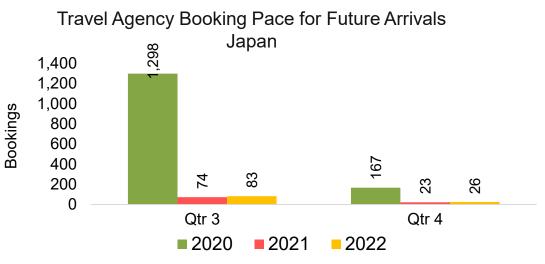

# Kaua'i by Month 2022

Travel Agency Booking Pace for Future Arrivals Japan ဖ ς β March April May June 

Bookings