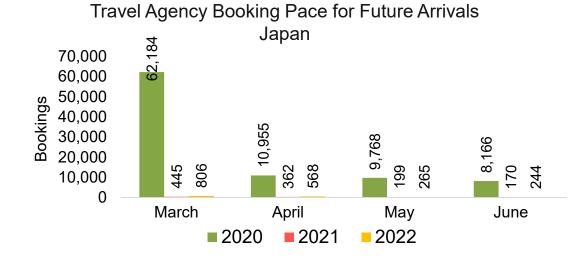

# Kaua'i by Month 2022

Travel Agency Booking Pace for Future Arrivals Japan ဖ ς β March April May June 

Bookings