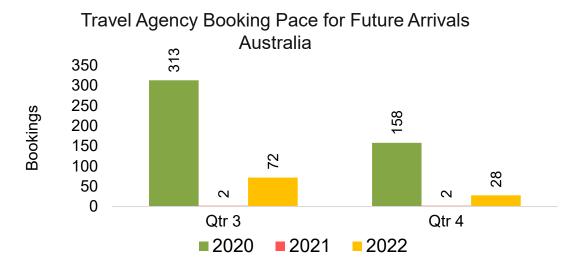

#### AUSTRALIA

Travel Agency Booking Pace for Future Arrivals, by Month

#### Travel Agency Booking Pace for Future Arrivals, by Quarter