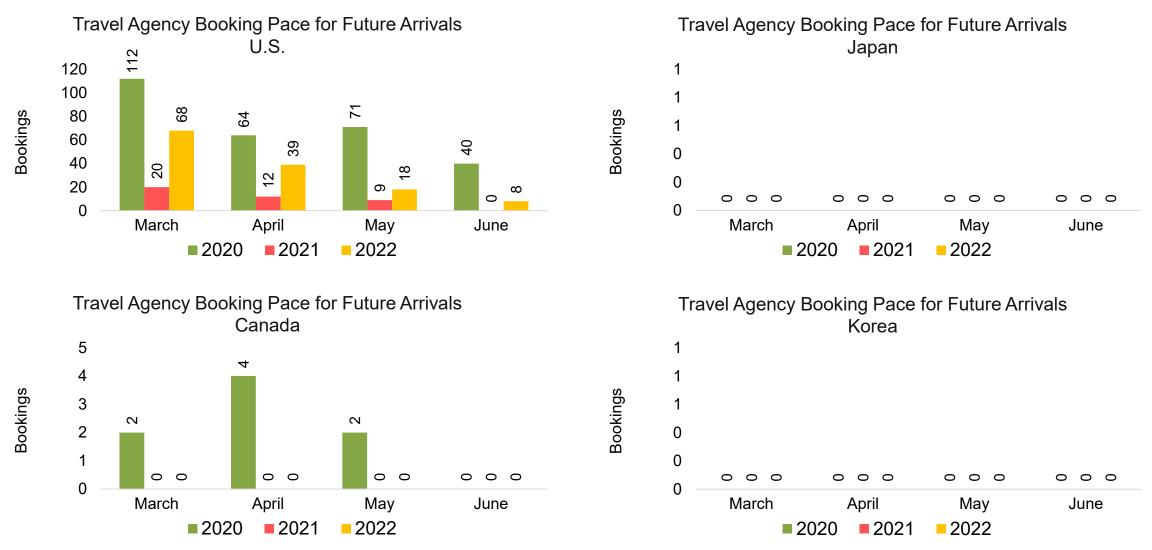

#### Travel Agency Booking Pace for Future Arrivals, by Month

#### Travel Agency Booking Pace for Future Arrivals, by Quarter

Source: Global Agency Pro as of 03/05/22

Travel Agency Booking Pace for Future Arrivals, by Month

Travel Agency Booking Pace for Future Arrivals,

by Quarter

Source: Global Agency Pro as of 03/05/22