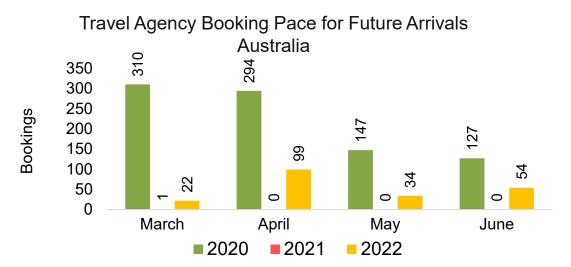

#### AUSTRALIA

Travel Agency Booking Pace for Future Arrivals, by Month

#### Travel Agency Booking Pace for Future Arrivals, by Quarter