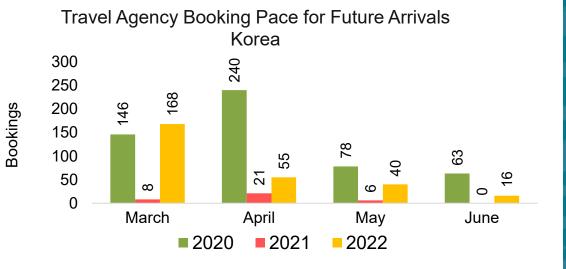

Quarter 2022



#### Moloka'i by Quarter 2022 (cont.)



Source: Global Agency Pro as of 03/05/22

#### Lāna'i by Month 2022









## Lāna'i by Month 2022 (cont.)



Source: Global Agency Pro as of 03/05/22

#### Lāna'i by Quarter 2022







Travel Agency Booking Pace for Future Arrivals Korea



#### Lāna'i by Quarter 2022 (cont.)



Source: Global Agency Pro as of 03/05/22

# Kaua'i by Month 2022





Travel Agency Booking Pace for Future Arrivals Japan ဖ ς β March April May June 

Bookings



# Kaua'i by Month 2022 (cont.)



Source: Global Agency Pro as of 03/05/22

## Kaua'i by Quarter 2022







Travel Agency Booking Pace for Future Arrivals Korea



Bookings

#### Kaua'i by Quarter 2022 (cont.)



Source: Global Agency Pro as of 03/05/22

# Hawai'i Island by Month 2022









## Hawai'i Island by Month 2022 (cont.)



Source: Global Agency Pro as of 03/05/22

### Hawai'i Island by Quarter 2022









## Hawai'i Island by Quarter 2022 (cont.)



Source: Global Agency Pro as of 03/05/22