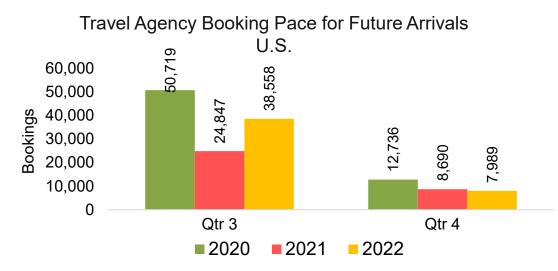

#### Travel Agency Booking Pace for Future Arrivals, by Month

#### Travel Agency Booking Pace for Future Arrivals, by Quarter

Source: Global Agency Pro as of 03/05/22

Travel Agency Booking Pace for Future Arrivals, by Month

Travel Agency Booking Pace for Future Arrivals,

by Quarter

Source: Global Agency Pro as of 03/05/22