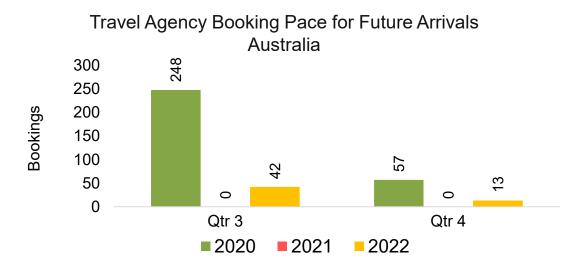

#### AUSTRALIA

Travel Agency Booking Pace for Future Arrivals, by Month

#### Travel Agency Booking Pace for Future Arrivals, by Quarter