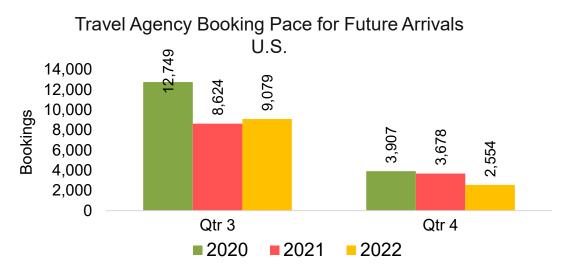

#### Travel Agency Booking Pace for Future Arrivals, by Quarter

Source: Global Agency Pro as of 03/05/22

Travel Agency Booking Pace for Future Arrivals, by Month

Travel Agency Booking Pace for Future Arrivals,

by Quarter

Source: Global Agency Pro as of 03/05/22