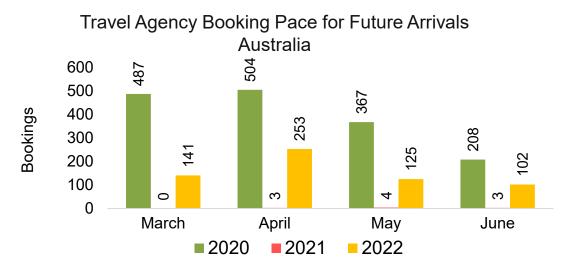

#### AUSTRALIA

Travel Agency Booking Pace for Future Arrivals, by Month

#### Travel Agency Booking Pace for Future Arrivals, by Quarter