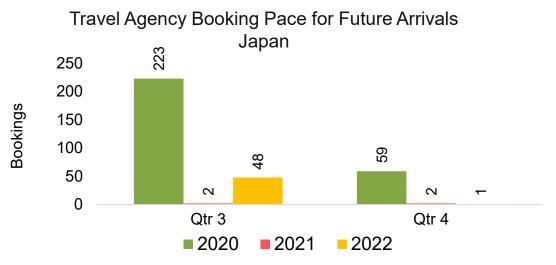

#### **KOREA**

#### Travel Agency Booking Pace for Future Arrivals, by Month

#### Travel Agency Booking Pace for Future Arrivals, by Quarter