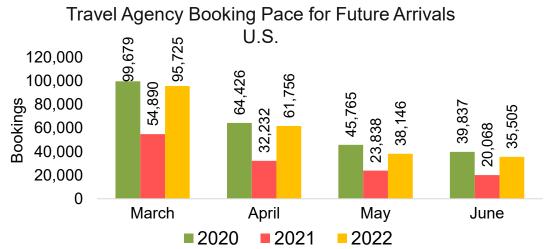

lobal Agency Pro as of 03/05/22



Travel Agency Booking Pace for Future Arrivals, by Month



Travel Agency Booking Pace for Future Arrivals,

by Quarter

Source: Global Agency Pro as of 03/05/22

#### CANADA

Travel Agency Booking Pace for Future Arrivals, by Month



#### Travel Agency Booking Pace for Future Arrivals, by Quarter



#### **KOREA**

#### Travel Agency Booking Pace for Future Arrivals, by Month

#### 6,173 7,000 5,425 6,000 4,144 Bookings 5,000 2,994 4,000 3,000 1,178 2,000 802 696 389 1,000 137 29 58 37 0 March April May June 2020 2021 2022

#### Travel Agency Booking Pace for Future Arrivals, by Quarter



#### AUSTRALIA

Travel Agency Booking Pace for Future Arrivals, by Month



#### Travel Agency Booking Pace for Future Arrivals, by Quarter



# O'ahu by Month 2022









# O'ahu by Month 2022 (cont.)



Source: Global Agency Pro as of 03/05/22

## O'ahu by Quarter 2022









#### O'ahu by Quarter 2022 (cont.)



Source: Global Agency Pro as of 03/05/22

## Maui by Month 2022









# Maui by Month 2022 (cont.)



Source: Global Agency Pro as of 03/05/22

#### Maui by Quarter 2022







Travel Agency Booking Pace for Future Arrivals Korea Qtr 3 Qtr 4 

Bookings

#### Maui by Quarter 2022 (cont.)



Source: Global Agency Pro as of 03/05/22

# Moloka'i by Month 2022



## Moloka'i by Month 2022 (cont.)



Source: Global Agency Pro as of 03/05/22

## Moloka'i by Quarter 2022



#### Moloka'i by Quarter 2022 (cont.)



Source: Global Agency Pro as of 03/05/22

#### Lāna'i by Month 2022









## Lāna'i by Month 2022 (cont.)



Source: Global Age