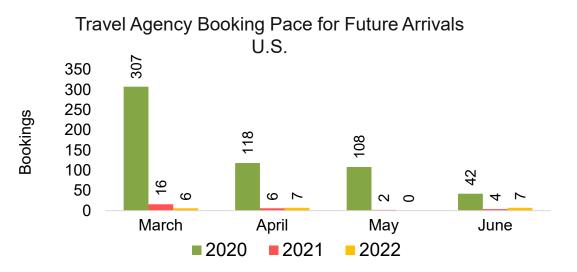

#### Travel Agency Booking Pace for Future Arrivals, by Month

#### Travel Agency Booking Pace for Future Arrivals, by Quarter

Source: Global Agency Pro as of 03/05/22

Travel Agency Booking Pace for Future Arrivals, by Month

Travel Agency Booking Pace for Future Arrivals,