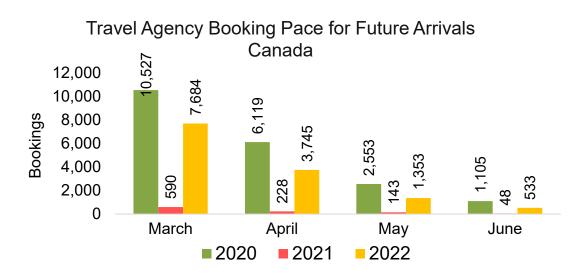

cy Booking Pace for Future Arrivals, by Month



#### Travel Agency Booking Pace for Future Arrivals, by Quarter



#### **KOREA**

#### Travel Agency Booking Pace for Future Arrivals, by Month

#### 6,173 7,000 5,425 6,000 4,144 Bookings 5,000 2,994 4,000 3,000 1,178 2,000 802 696 389 1,000 137 29 58 37 0 March April May June 2020 2021 2022

#### Travel Agency Booking Pace for Future Arrivals, by Quarter



#### AUSTRALIA

Travel Agency Booking Pace for Future Arrivals, by Month



#### Travel Agency Booking Pace for Future Arrivals, by Quarter



# O'ahu by Month 2022









# O'ahu by Month 2022 (cont.)



Source: Global Agency Pro as of 03/05/22

## O'ahu by Quarter 2022









#### O'ahu by Quarter 2022 (cont.)



Source: Global Agency Pro as of 03/05/22

## Maui by Month 2022









# Maui by Month 2022 (cont.)



Source: Global Agency Pro as of 03/05/22

#### Maui by Quarter 2022







Travel Agency Booking Pace for Future Arrivals Korea Qtr 3 Qtr 4 

Bookings

#### Maui by Quarter 2022 (cont.)



Source: Global Agency Pro as of 03/05/22

# Moloka'i by Month 2022



## Moloka'i by Month 2022 (cont.)



Source: Global Agency Pro as of 03/05/22

## Moloka'i by Quarter 2022



#### Moloka'i by Quarter 2022 (cont.)



Source: Global Agency Pro as of 03/05/22

#### Lāna'i by Month 2022









## Lāna'i by Month 2022 (cont.)



Source: Global Agency Pro as of 03/05/22

#### Lāna'i by Quarter 2022







Travel Agency Booking Pace for Future Arrivals Korea



#### Lāna'i by Quarter 2022 (cont.)



Source: Global Agency Pro as of 03/05/22

# Kaua'i by Month 2022