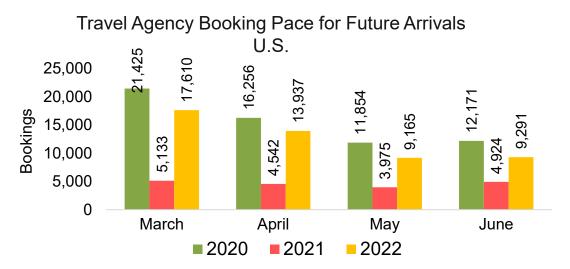

#### Travel Agency Booking Pace for Future Arrivals, by Month

#### Travel Agency Booking Pace for Future Arrivals, by Quarter

Source: Global Agency Pro as of 03/05/22

Travel Agency Booking Pace for Future Arrivals, by Month

Travel Agency Booking Pace for Future Arrivals,

by Quarter

Source: Global Agency Pro as of 03/05/22