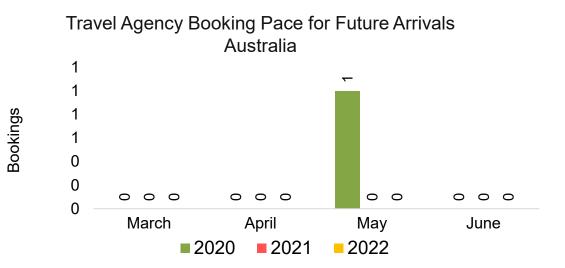

#### AUSTRALIA

Travel Agency Booking Pace for Future Arrivals, by Month

#### Travel Agency Booking Pace for Future Arrivals, by Quarter