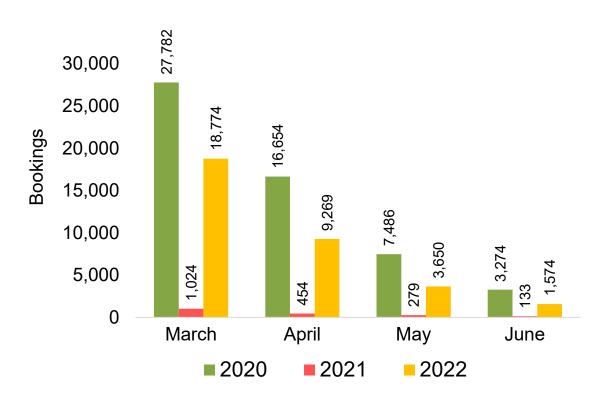

#### Travel Agency Booking Pace for Future Arrivals, by Month

#### 6,173 7,000 5,425 6,000 4,144 Bookings 5,000 2,994 4,000 3,000 1,178 2,000 802 696 389 1,000 137 29 58 37 0 March April May June 2020 2021 2022