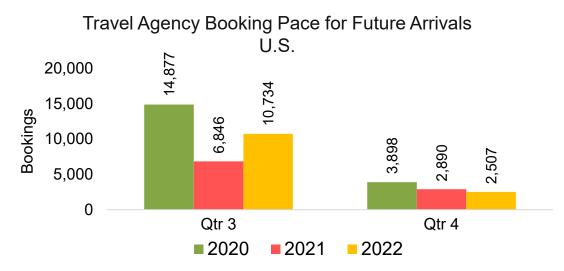

#### Travel Agency Booking Pace for Future Arrivals, by Month

#### Travel Agency Booking Pace for Future Arrivals, by Quarter

Source: Global Agency Pro as of 03/05/22

Travel Agency Booking Pace for Future Arrivals, by Month

Travel Agency Booking Pace for Future Arrivals,

by Quarter

Source: Global Agency Pro as of 03/05/22