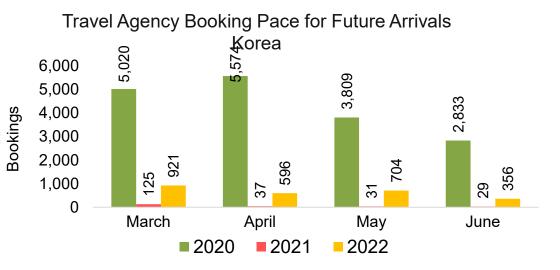

Agency Pro as of 03/05/22



Travel Agency Booking Pace for Future Arrivals, by Month



Travel Agency Booking Pace for Future Arrivals,

by Quarter

Source: Global Agency Pro as of 03/05/22

#### CANADA

Travel Agency Booking Pace for Future Arrivals, by Month



#### Travel Agency Booking Pace for Future Arrivals, by Quarter



#### **KOREA**

#### Travel Agency Booking Pace for Future Arrivals, by Month

#### 6,173 7,000 5,425 6,000 4,144 Bookings 5,000 2,994 4,000 3,000 1,178 2,000 802 696 389 1,000 137 29 58 37 0 March April May June 2020 2021 2022

#### Travel Agency Booking Pace for Future Arrivals, by Quarter



#### AUSTRALIA

Travel Agency Booking Pace for Future Arrivals, by Month



#### Travel Agency Booking Pace for Future Arrivals, by Quarter



# O'ahu by Month 2022









# O'ahu by Month 2022 (cont.)



Source: Global Agency Pro as of 03/05/22

## O'ahu by Quarter 2022









#### O'ahu by Quarter 2022 (cont.)



Source: Global Agency Pro as of 03/05/22

## Maui by Month 2022









# Maui by Month 2022 (cont.)



Source: Global Agency Pro as of 03/05/22

#### Maui by Quarter 2022







Travel Agency Booking Pace for Future Arrivals Korea Qtr 3 Qtr 4 

Bookings

#### Maui by Quarter 2022 (cont.)



Source: Global Agency Pro as of 03/05/22

# Moloka'i by Month 2022



## Moloka'i by Month 2022 (cont.)



Source: Global Agency Pro as of 03/05/22

## Moloka'i by Quarter 2022



#### Moloka'i by Quarter 2022 (cont.)



Source: Global Agency Pro as of 03/05/22

#### Lāna'i by Month 2022









## Lāna'i by Month 2022 (cont.)



Source: Global Agency Pr