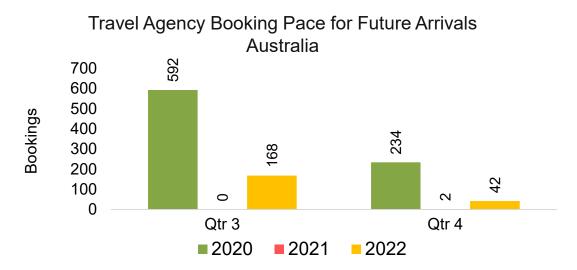

#### AUSTRALIA

Travel Agency Booking Pace for Future Arrivals, by Month

#### Travel Agency Booking Pace for Future Arrivals, by Quarter