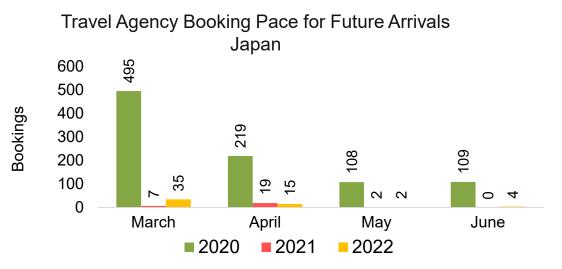

#### Travel Agency Booking Pace for Future Arrivals, by Month

# Kaua'i by Month 2022

Travel Agency Booking Pace for Future Arrivals Japan ဖ ς β March April May June 

Bookings