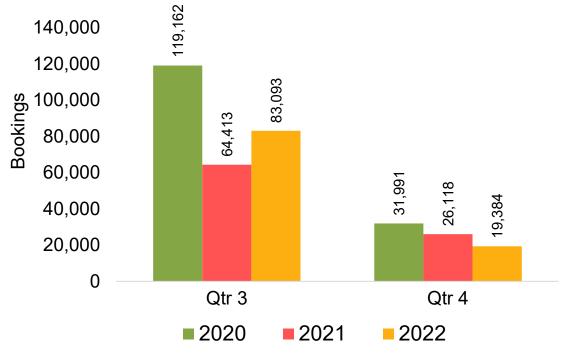

#### Travel Agency Booking Pace for Future Arrivals, by Quarter

Source: Global Agency Pro as of 03/05/22

Travel Agency Booking Pace for Future Arrivals, by Month

Travel Agency Booking Pace for Future Arrivals,

by Quarter

Source: Global Agency Pro as of 03/05/22