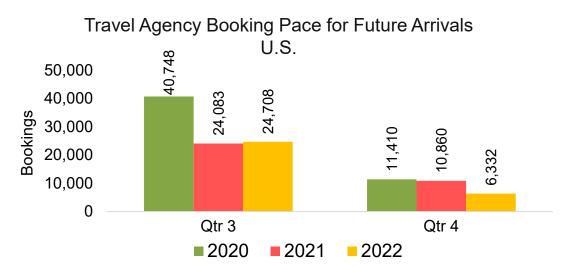

#### Travel Agency Booking Pace for Future Arrivals, by Quarter

Source: Global Agency Pro as of 03/05/22

Travel Agency Booking Pace for Future Arrivals, by Month

Travel Agency Booking Pace for Future Arrivals,

by Quarter

Source: Global Agency Pro as of 03/05/22