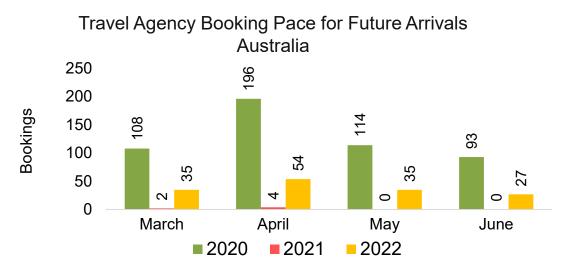

#### AUSTRALIA

Travel Agency Booking Pace for Future Arrivals, by Month

#### Travel Agency Booking Pace for Future Arrivals, by Quarter