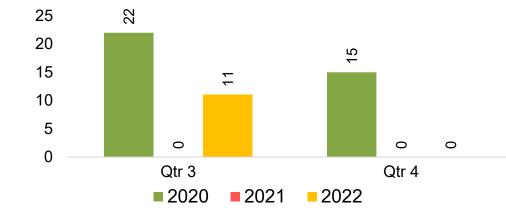

03/05/22

# Moloka'i by Month 2022



## Moloka'i by Month 2022 (cont.)



Source: Global Agency Pro as of 03/05/22

## Moloka'i by Quarter 2022



#### Moloka'i by Quarter 2022 (cont.)



Source: Global Agency Pro as of 03/05/22

#### Lāna'i by Month 2022









## Lāna'i by Month 2022 (cont.)



Source: Global Agency Pro as of 03/05/22

#### Lāna'i by Quarter 2022







Travel Agency Booking Pace for Future Arrivals Korea



#### Lāna'i by Quarter 2022 (cont.)



Source: Global Agency Pro as of 03/05/22

# Kaua'i by Month 2022





Travel Agency Booking Pace for Future Arrivals Japan ဖ ς β March April May June 

Bookings



# Kaua'i by Month 2022 (cont.)



Source: Global Agency Pro as of 03/05/22

## Kaua'i by Quarter 2022







Travel Agency Booking Pace for Future Arrivals Korea



Bookings

#### Kaua'i by Quarter 2022 (cont.)



Source: Global Agency Pro as of 03/05/22

# Hawai'i Island by Month 2022









## Hawai'i Island by Month 2022 (cont.)



Source: Global Agency Pro as of 03/05/22

### Hawai'i Island by Quarter 2022









## Hawai'i Island by Quarter 2022 (cont.)



Source: Global Agency Pro as of 03/05/22