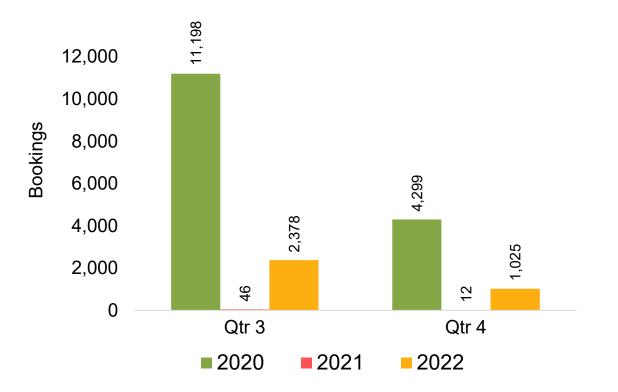

by Quarter





Source: Global Agency Pro as of 03/05/22



Travel Agency Booking Pace for Future Arrivals, by Month



Travel Agency Booking Pace for Future Arrivals,

by Quarter

Source: Global Agency Pro as of 03/05/22

#### CANADA

Travel Agency Booking Pace for Future Arrivals, by Month



#### Travel Agency Booking Pace for Future Arrivals, by Quarter



#### **KOREA**

#### Travel Agency Booking Pace for Future Arrivals, by Month

#### 6,173 7,000 5,425 6,000 4,144 Bookings 5,000 2,994 4,000 3,000 1,178 2,000 802 696 389 1,000 137 29 58 37 0 March April May June 2020 2021 2022

#### Travel Agency Booking Pace for Future Arrivals, by Quarter



#### AUSTRALIA

Travel Agency Booking Pace for Future Arrivals, by Month



#### Travel Agency Booking Pace for Future Arrivals, by Quarter



# O'ahu by Month 2022









# O'ahu by Month 2022 (cont.)



Source: Global Agency Pro as of 03/05/22

## O'ahu by Quarter 2022









#### O'ahu by Quarter 2022 (cont.)



Source: Global Agency Pro as of 03/05/22

## Maui by Month 2022









# Maui by Month 2022 (cont.)



Source: Global Agency Pro as of 03/05/22

#### Maui by Quarter 2022







Travel Agency Booking Pace for Future Arrivals Korea Qtr 3 Qtr 4 

Bookings

#### Maui by Quarter 2022 (cont.)



Source: Global Agency Pro as of 03/05/22

# Moloka'i by Month 2022



## Moloka'i by Month 2022 (cont.)



Source: Global Agency Pro as of 03/05/22

## Moloka'i by Quarter 2022



#### Moloka'i by Quarter 2022 (cont.)



Source: Global Agency Pro as of 03/05/22

#### Lāna'i by Month 2022









## Lāna'i by Month 2022 (con