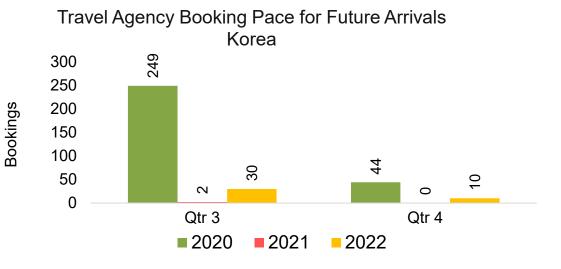

#### **KOREA**

#### Travel Agency Booking Pace for Future Arrivals, by Month

#### Travel Agency Booking Pace for Future Arrivals, by Quarter

#### Maui by Quarter 2022

Travel Agency Booking Pace for Future Arrivals Korea Qtr 3 Qtr 4 

Bookings

#### Lāna'i by Quarter 2022

Travel Agency Booking Pace for Future Arrivals Korea

## Kaua'i by Quarter 2022

Travel Agency Booking Pace for Future Arrivals Korea

Bookings