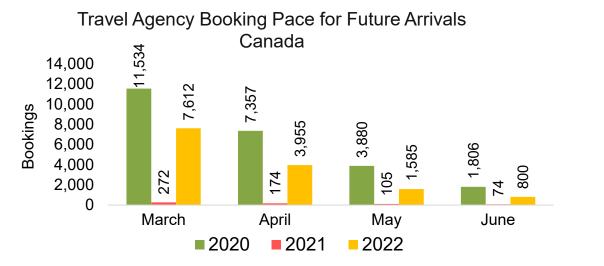

l Agency Pro as of 03/05/22



Travel Agency Booking Pace for Future Arrivals, by Month



Travel Agency Booking Pace for Future Arrivals,

by Quarter

Source: Global Agency Pro as of 03/05/22

#### CANADA

Travel Agency Booking Pace for Future Arrivals, by Month



#### Travel Agency Booking Pace for Future Arrivals, by Quarter



#### **KOREA**

#### Travel Agency Booking Pace for Future Arrivals, by Month

#### 6,173 7,000 5,425 6,000 4,144 Bookings 5,000 2,994 4,000 3,000 1,178 2,000 802 696 389 1,000 137 29 58 37 0 March April May June 2020 2021 2022

#### Travel Agency Booking Pace for Future Arrivals, by Quarter



#### AUSTRALIA

Travel Agency Booking Pace for Future Arrivals, by Month



#### Travel Agency Booking Pace for Future Arrivals, by Quarter



# O'ahu by Month 2022









# O'ahu by Month 2022 (cont.)



Source: Global Agency Pro as of 03/05/22

## O'ahu by Quarter 2022









#### O'ahu by Quarter 2022 (cont.)



Source: Global Agency Pro as of 03/05/22

## Maui by Month 2022









# Maui by Month 2022 (cont.)



Source: Global Agency Pro as of 03/05/22

#### Maui by Quarter 2022







Travel Agency Booking Pace for Future Arrivals Korea Qtr 3 Qtr 4 

Bookings

#### Maui by Quarter 2022 (cont.)



Source: Global Agency Pro as of 03/05/22

# Moloka'i by Month 2022



## Moloka'i by Month 2022 (cont.)



Source: Global Agency Pro as of 03/05/22

## Moloka'i by Quarter 2022



#### Moloka'i by Quarter 2022 (cont.)



Source: Global Agency Pro as of 03/05/22

#### Lāna'i by Month 2022









## Lāna'i by Month 2022 (cont.)



Source: Global Agency