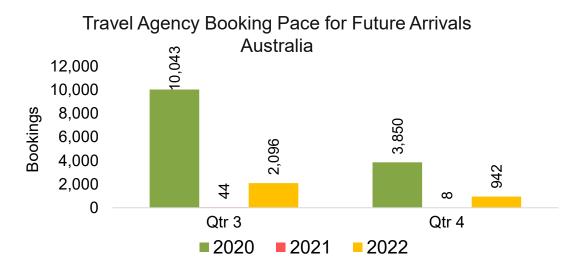

#### AUSTRALIA

Travel Agency Booking Pace for Future Arrivals, by Month

#### Travel Agency Booking Pace for Future Arrivals, by Quarter