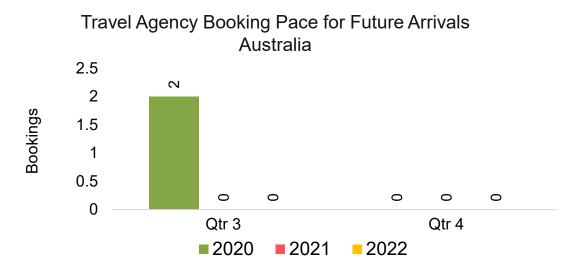

#### AUSTRALIA

Travel Agency Booking Pace for Future Arrivals, by Month

#### Travel Agency Booking Pace for Future Arrivals, by Quarter