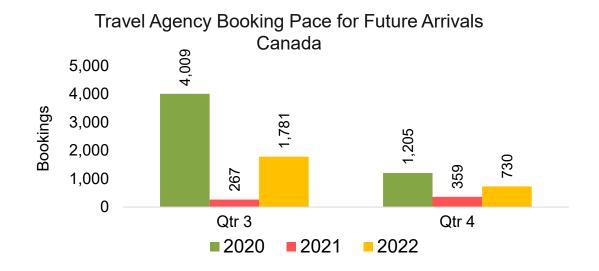

#### CANADA

Travel Agency Booking Pace for Future Arrivals, by Month

#### Travel Agency Booking Pace for Future Arrivals, by Quarter