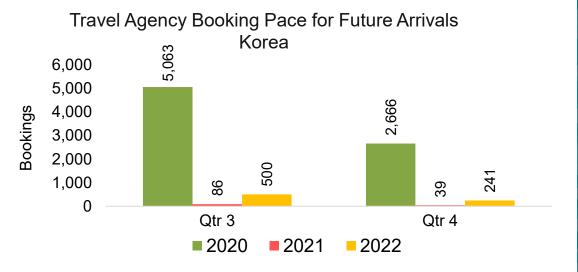

g Pace for Future Arrivals,

by Quarter

Source: Global Agency Pro as of 03/05/22

#### CANADA

Travel Agency Booking Pace for Future Arrivals, by Month



#### Travel Agency Booking Pace for Future Arrivals, by Quarter



#### **KOREA**

#### Travel Agency Booking Pace for Future Arrivals, by Month

#### 6,173 7,000 5,425 6,000 4,144 Bookings 5,000 2,994 4,000 3,000 1,178 2,000 802 696 389 1,000 137 29 58 37 0 March April May June 2020 2021 2022

#### Travel Agency Booking Pace for Future Arrivals, by Quarter



#### AUSTRALIA

Travel Agency Booking Pace for Future Arrivals, by Month



#### Travel Agency Booking Pace for Future Arrivals, by Quarter



# O'ahu by Month 2022









# O'ahu by Month 2022 (cont.)



Source: Global Agency Pro as of 03/05/22

## O'ahu by Quarter 2022









#### O'ahu by Quarter 2022 (cont.)



Source: Global Agency Pro as of 03/05/22

## Maui by Month 2022









# Maui by Month 2022 (cont.)



Source: Global Agency Pro as of 03/05/22

#### Maui by Quarter 2022







Travel Agency Booking Pace for Future Arrivals Korea Qtr 3 Qtr 4 

Bookings

#### Maui by Quarter 2022 (cont.)



Source: Global Agency Pro as of 03/05/22

# Moloka'i by Month 2022



## Moloka'i by Month 2022 (cont.)



Source: Global Agency Pro as of 03/05/22

## Moloka'i by Quarter 2022



#### Moloka'i by Quarter 2022 (cont.)



Source: Global Agency Pro as of 03/05/22

#### Lāna'i by Month 2022









## Lāna'i by Month 2022 (cont.)



Source: Global Agency Pro as of 03/05/22

#### Lāna'i by Quarter 2022







Travel Agency Booking Pace for Future Arrivals Korea