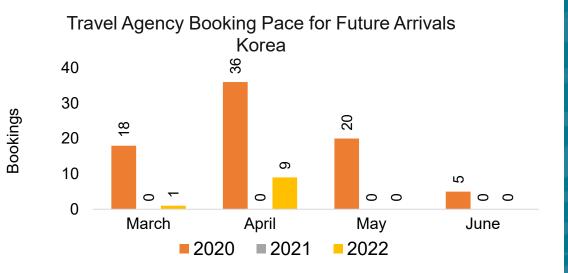

uarter 2022







Travel Agency Booking Pace for Future Arrivals Korea Qtr 3 Qtr 4 

Bookings

#### Maui by Quarter 2022 (cont.)



Source: Global Agency Pro as of 03/05/22

# Moloka'i by Month 2022



## Moloka'i by Month 2022 (cont.)



Source: Global Agency Pro as of 03/05/22

## Moloka'i by Quarter 2022



#### Moloka'i by Quarter 2022 (cont.)



Source: Global Agency Pro as of 03/05/22

#### Lāna'i by Month 2022









## Lāna'i by Month 2022 (cont.)



Source: Global Agency Pro as of 03/05/22

#### Lāna'i by Quarter 2022







Travel Agency Booking Pace for Future Arrivals Korea



#### Lāna'i by Quarter 2022 (cont.)



Source: Global Agency Pro as of 03/05/22

# Kaua'i by Month 2022





Travel Agency Booking Pace for Future Arrivals Japan ဖ ς β March April May June 

Bookings



# Kaua'i by Month 2022 (cont.)



Source: Global Agency Pro as of 03/05/22

## Kaua'i by Quarter 2022







Travel Agency Booking Pace for Future Arrivals Korea



Bookings

#### Kaua'i by Quarter 2022 (cont.)



Source: Global Agency Pro as of 03/05/22

# Hawai'i Island by Month 2022









## Hawai'i Island by Month 2022 (cont.)



Source: Global Agency Pro as of 03/05/22

### Hawai'i Island by Quarter 2022









## Hawai'i Island by Quarter 2022 (cont.)



Source: Global Agency Pro as of 03/05/22