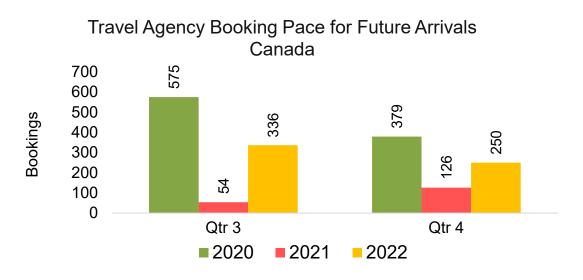

#### CANADA

Travel Agency Booking Pace for Future Arrivals, by Month

#### Travel Agency Booking Pace for Future Arrivals, by Quarter