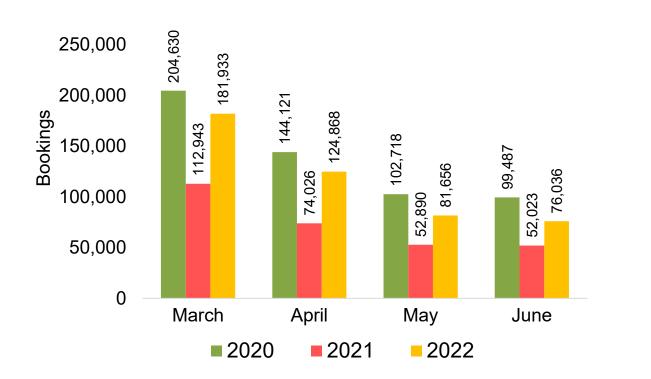

ly with a recency of two days prior to current date.



3/7/2022



# **Global Agency Pro Index**

#### Bookings

 Net sum of the number of visitors (i.e., excluding Hawai'i residents and inter-island travelers) from Sales transactions counted, including Exchanges and Refunds.

#### Booking Date

 The date on which the ticket was purchased by the passenger. Also known as the Sales Date.

#### Travel Date

- The date on which travel is expected to take place.

#### Point of Origin Country

- The country which contains the airport at which the ticket started.

#### Travel Agency

- Travel Agency associated with the ticket is doing business (DBA).



3/7/2022



US

#### Travel Agency Booking Pace for Future Arrivals, by Month

#### Travel Agency Booking Pace for Future Arrivals, by Quarter





Source: Global Agency Pro as of 03/05/22



Travel Agency Booking Pace for Future Arrivals, by Month



Travel Agency Booking Pace for Future Arrivals,

by Quarter

Source: Global Agency Pro as of 03/05/22

#### CANADA

Travel Agency Booking Pace for Future Arrivals, by Month



#### Travel Agency Booking Pace for Future Arrivals, by Quarter



#### **KOREA**

#### Travel Agency Booking Pace for Future Arrivals, by Month

#### 6,173 7,000 5,425 6,000 4,144 Bookings 5,000 2,994 4,000 3,000 1,178 2,000 802 696 389 1,000 137 29 58 37 0 March April May June 2020 2021 2022

#### Travel Agency Booking Pace for Future Arrivals, by Quarter



#### AUSTRALIA

Travel Agency Booking Pace for Future Arrivals, by Month



#### Travel Agency Booking Pace for Future Arrivals, by Quarter



# O'ahu by