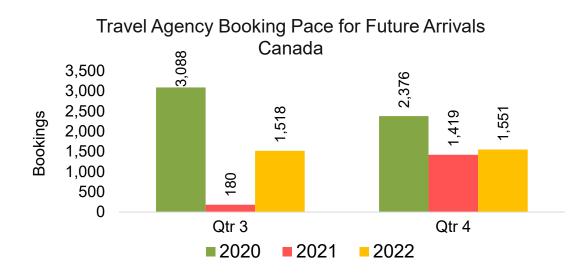

#### CANADA

Travel Agency Booking Pace for Future Arrivals, by Month

#### Travel Agency Booking Pace for Future Arrivals, by Quarter