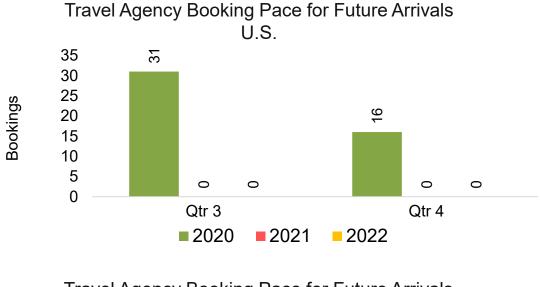

#### Travel Agency Booking Pace for Future Arrivals, by Quarter

Source: Global Agency Pro as of 03/05/22

Travel Agency Booking Pace for Future Arrivals, by Month

Travel Agency Booking Pace for Future Arrivals,

by Quarter

Source: Global Agency Pro as of 03/05/22