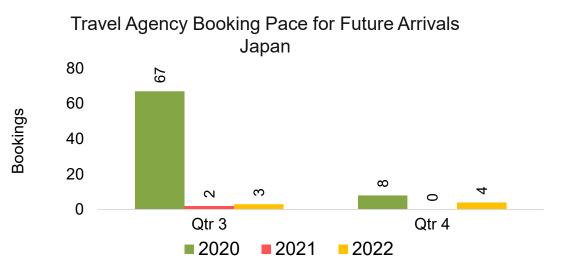

#### **KOREA**

#### Travel Agency Booking Pace for Future Arrivals, by Month

#### Travel Agency Booking Pace for Future Arrivals, by Quarter