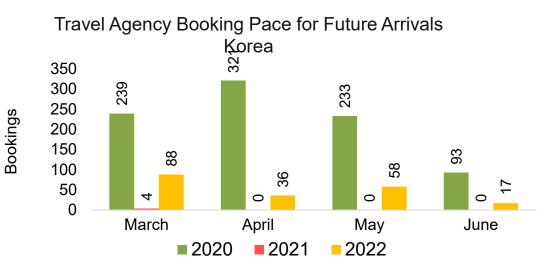

ooking Pace for Future Arrivals, by Month



#### Travel Agency Booking Pace for Future Arrivals, by Quarter



#### **KOREA**

#### Travel Agency Booking Pace for Future Arrivals, by Month

#### 6,173 7,000 5,425 6,000 4,144 Bookings 5,000 2,994 4,000 3,000 1,178 2,000 802 696 389 1,000 137 29 58 37 0 March April May June 2020 2021 2022

#### Travel Agency Booking Pace for Future Arrivals, by Quarter



#### AUSTRALIA

Travel Agency Booking Pace for Future Arrivals, by Month



#### Travel Agency Booking Pace for Future Arrivals, by Quarter



# O'ahu by Month 2022









# O'ahu by Month 2022 (cont.)



Source: Global Agency Pro as of 03/05/22

## O'ahu by Quarter 2022









#### O'ahu by Quarter 2022 (cont.)



Source: Global Agency Pro as of 03/05/22

## Maui by Month 2022









# Maui by Month 2022 (cont.)



Source: Global Agency Pro as of 03/05/22

#### Maui by Quarter 2022







Travel Agency Booking Pace for Future Arrivals Korea Qtr 3 Qtr 4 

Bookings

#### Maui by Quarter 2022 (cont.)



Source: Global Agency Pro as of 03/05/22

# Moloka'i by Month 2022



## Moloka'i by Month 2022 (cont.)



Source: Global Agency Pro as of 03/05/22

## Moloka'i by Quarter 2022



#### Moloka'i by Quarter 2022 (cont.)



Source: Global Agency Pro as of 03/05/22

#### Lāna'i by Month 2022









## Lāna'i by Month 2022 (cont.)



Source: Global Agency Pro as of 03/05/22

#### Lāna'i by Quarter 2022







Travel Agency Booking Pace for Future Arrivals Korea



#### Lāna'i by Quarter 2022 (cont.)



Source: Global Agency Pro as of 03/05/22

# Kaua'i by Month 2022





Tr