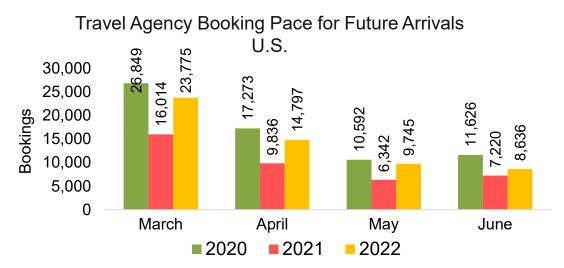

#### Travel Agency Booking Pace for Future Arrivals, by Month

#### Travel Agency Booking Pace for Future Arrivals, by Quarter

Source: Global Agency Pro as of 03/05/22

Travel Agency Booking Pace for Future Arrivals, by Month

Travel Agency Booking Pace for Future Arrivals,

by Quarter

Source: Global Agency Pro as of 03/05/22