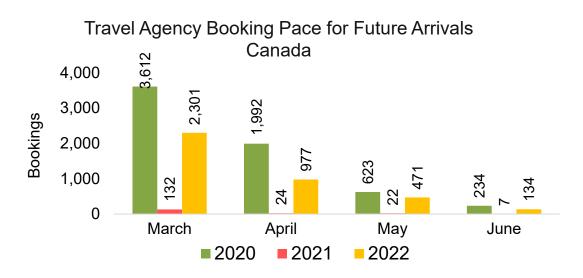

#### CANADA

Travel Agency Booking Pace for Future Arrivals, by Month

#### Travel Agency Booking Pace for Future Arrivals, by Quarter