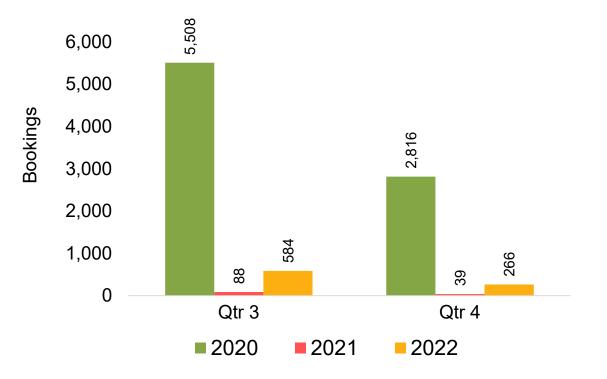

(DBA).



3/7/2022



US

#### Travel Agency Booking Pace for Future Arrivals, by Month

#### Travel Agency Booking Pace for Future Arrivals, by Quarter





Source: Global Agency Pro as of 03/05/22



Travel Agency Booking Pace for Future Arrivals, by Month



Travel Agency Booking Pace for Future Arrivals,

by Quarter

Source: Global Agency Pro as of 03/05/22

#### CANADA

Travel Agency Booking Pace for Future Arrivals, by Month



#### Travel Agency Booking Pace for Future Arrivals, by Quarter



#### **KOREA**

#### Travel Agency Booking Pace for Future Arrivals, by Month

#### 6,173 7,000 5,425 6,000 4,144 Bookings 5,000 2,994 4,000 3,000 1,178 2,000 802 696 389 1,000 137 29 58 37 0 March April May June 2020 2021 2022

#### Travel Agency Booking Pace for Future Arrivals, by Quarter



#### AUSTRALIA

Travel Agency Booking Pace for Future Arrivals, by Month



#### Travel Agency Booking Pace for Future Arrivals, by Quarter



# O'ahu by Month 2022









# O'ahu by Month 2022 (cont.)



Source: Global Agency Pro as of 03/05/22

## O'ahu by Quarter 2022









#### O'ahu by Quarter 2022 (cont.)



Source: Global Agency Pro as of 03/05/22

## Maui by Month 2022









# Maui by Month 2022 (cont.)



Source: Global Agency Pro as of 03/05/22

#### Maui by Quarter 2022







Travel Agency Booking Pace for Future Arrivals Korea Qtr 3 Qtr 4 

Bookings

#### Maui by Quarter 2022 (cont.)



Source: Global Agency Pro as of 03/05/22

# Moloka'i by Month 2022



## Moloka'i by Month 2022 (cont.)



Source: Global Agency Pro as of 03/05/22

## Moloka'i by Quarter 2022



###