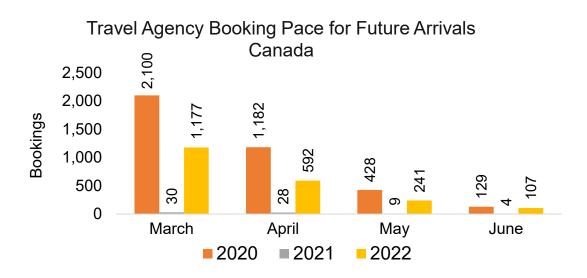

#### CANADA

Travel Agency Booking Pace for Future Arrivals, by Month

#### Travel Agency Booking Pace for Future Arrivals, by Quarter