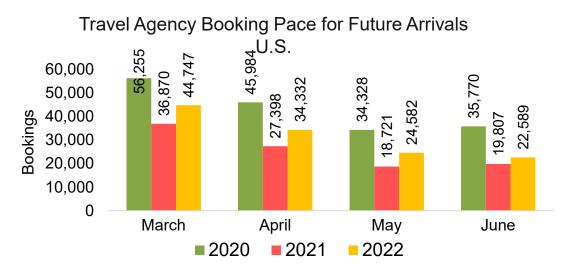

ency Booking Pace for Future Arrivals, by Month



#### Travel Agency Booking Pace for Future Arrivals, by Quarter



#### **KOREA**

#### Travel Agency Booking Pace for Future Arrivals, by Month

#### 6,173 7,000 5,425 6,000 4,144 Bookings 5,000 2,994 4,000 3,000 1,178 2,000 802 696 389 1,000 137 29 58 37 0 March April May June 2020 2021 2022

#### Travel Agency Booking Pace for Future Arrivals, by Quarter



#### AUSTRALIA

Travel Agency Booking Pace for Future Arrivals, by Month



#### Travel Agency Booking Pace for Future Arrivals, by Quarter



# O'ahu by Month 2022









# O'ahu by Month 2022 (cont.)



Source: Global Agency Pro as of 03/05/22

## O'ahu by Quarter 2022









#### O'ahu by Quarter 2022 (cont.)



Source: Global Agency Pro as of 03/05/22

## Maui by Month 2022









# Maui by Month 2022 (cont.)



Source: Global Agency Pro as of 03/05/22

#### Maui by Quarter 2022







Travel Agency Booking Pace for Future Arrivals Korea Qtr 3 Qtr 4 

Bookings

#### Maui by Quarter 2022 (cont.)



Source: Global Agency Pro as of 03/05/22

# Moloka'i by Month 2022



## Moloka'i by Month 2022 (cont.)



Source: Global Agency Pro as of 03/05/22

## Moloka'i by Quarter 2022



#### Moloka'i by Quarter 2022 (cont.)



Source: Global Agency Pro as of 03/05/22

#### Lāna'i by Month 2022









## Lāna'i by Month 2022 (cont.)



Source: Global Agency Pro as of 03/05/22

#### Lāna'i by Quarter 2022







Travel Agency Booking Pace for Future Arrivals Korea



#### Lāna'i by Quarter 2022 (cont.)



Source: Global Agency Pro as of 03/05/22

# Kaua'i by Month 2022