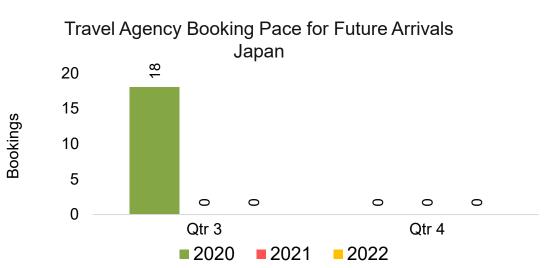

# Kaua'i by Month 2022

Travel Agency Booking Pace for Future Arrivals Japan ဖ ς β March April May June 

Bookings