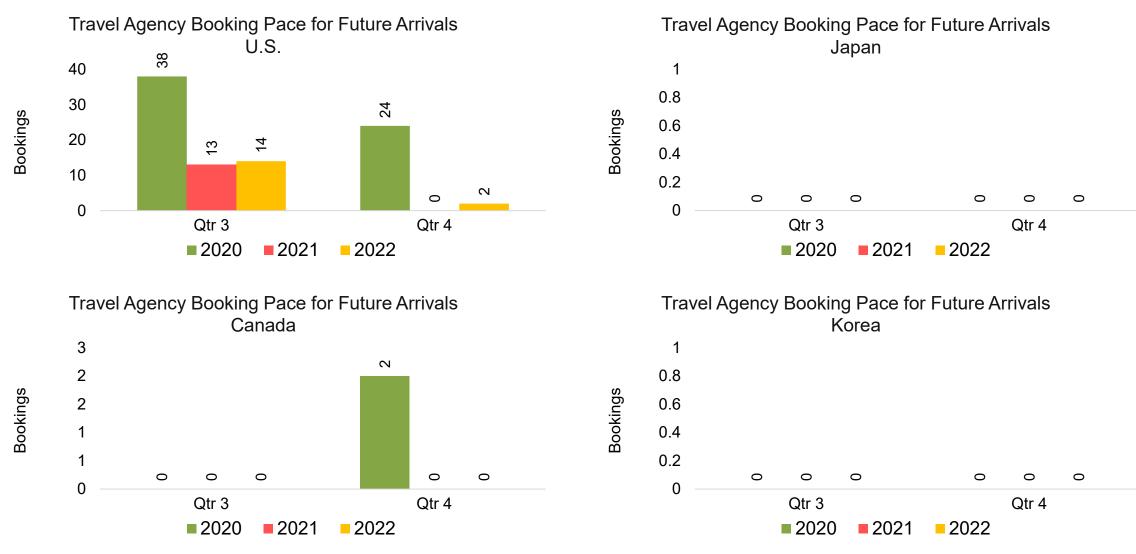

#### Travel Agency Booking Pace for Future Arrivals, by Month

#### Travel Agency Booking Pace for Future Arrivals, by Quarter

Source: Global Agency Pro as of 03/05/22

Travel Agency Booking Pace for Future Arrivals, by Month

Travel Agency Booking Pace for Future Arrivals,

#### CANADA

Travel Agency Booking Pace for Future Arrivals, by Month

#### Travel Agency Booking Pace for Future Arrivals, by Quarter

#### **KOREA**

#### AUSTRALIA

Travel Agency Booking Pace for Future Arrivals, by Month