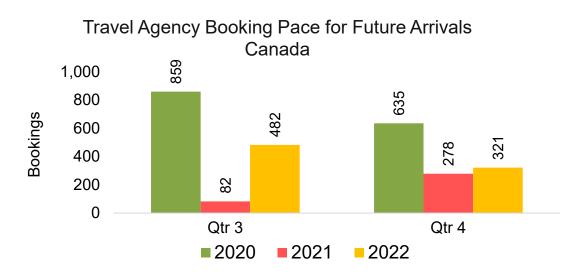

#### CANADA

Travel Agency Booking Pace for Future Arrivals, by Month

#### Travel Agency Booking Pace for Future Arrivals, by Quarter