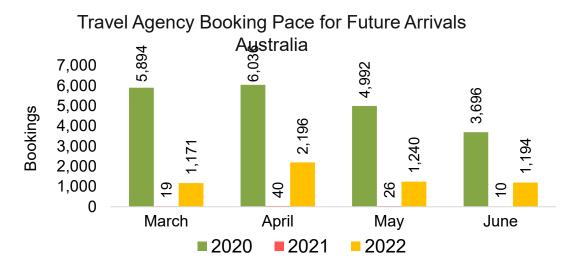

#### AUSTRALIA

Travel Agency Booking Pace for Future Arrivals, by Month

#### Travel Agency Booking Pace for Future Arrivals, by Quarter