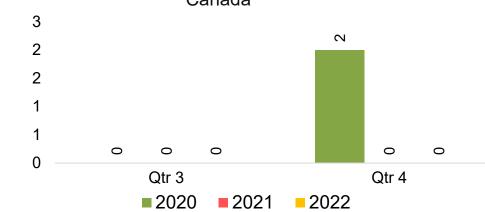

#### CANADA

Travel Agency Booking Pace for Future Arrivals, by Month

Travel Agency Booking Pace for Future Arrivals, by Quarter