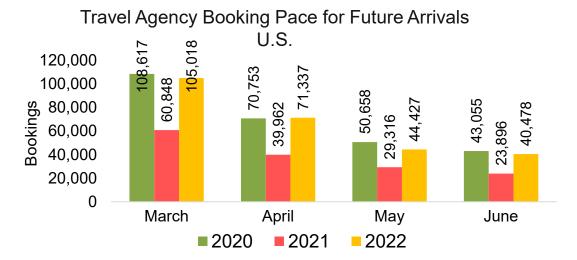

#### US

Travel Agency Booking Pace for Future Arrivals, by Month

Travel Agency Booking Pace for Future Arrivals, by Quarter