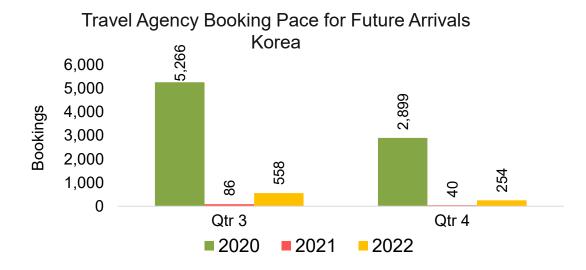

#### **KOREA**

Travel Agency Booking Pace for Future Arrivals, by Month

7,000 5,806 6,000 4,060 Bookings 5,000 3,008 4,000 3,000 1,234 2,000 896 775 1,000 99 35 37 March April May June **2020 2021** 2022

Travel Agency Booking Pace for Future Arrivals, by Quarter