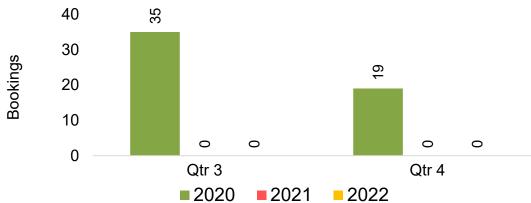

#### US

Travel Agency Booking Pace for Future Arrivals, by Month

Travel Agency Booking Pace for Future Arrivals, by Quarter