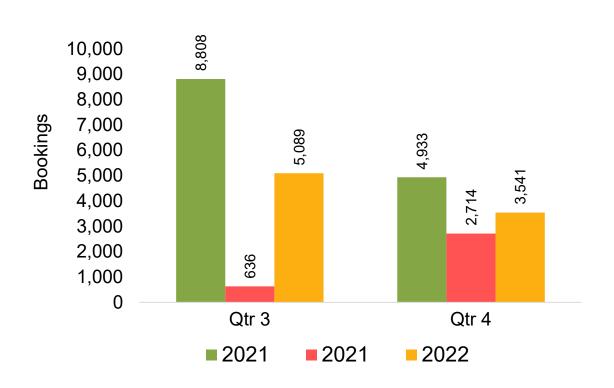

#### US

Travel Agency Booking Pace for Future Arrivals, by Month

Travel Agency Booking Pace for Future Arrivals, by Quarter