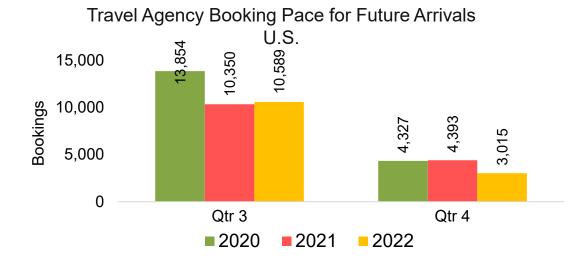

#### US

Travel Agency Booking Pace for Future Arrivals, by Month

Travel Agency Booking Pace for Future Arrivals, by Quarter