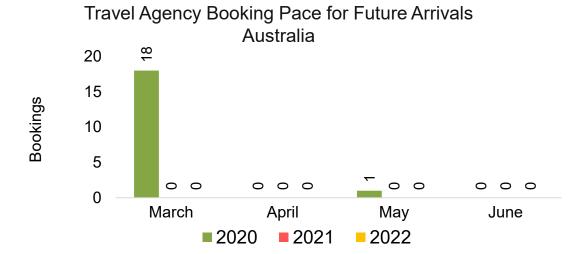

#### **AUSTRALIA**

Travel Agency Booking Pace for Future Arrivals, by Month

Travel Agency Booking Pace for Future Arrivals, by Quarter