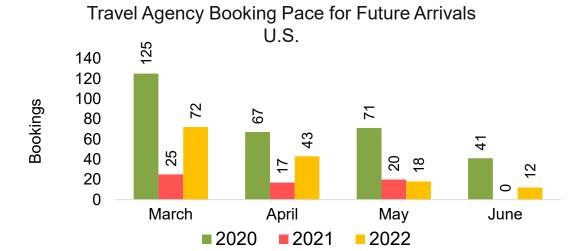

#### US

Travel Agency Booking Pace for Future Arrivals, by Month

Travel Agency Booking Pace for Future Arrivals, by Quarter