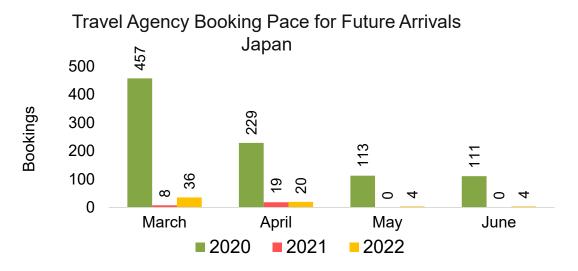

#### **JAPAN**

Travel Agency Booking Pace for Future Arrivals, by Month

Travel Agency Booking Pace for Future Arrivals, by Quarter