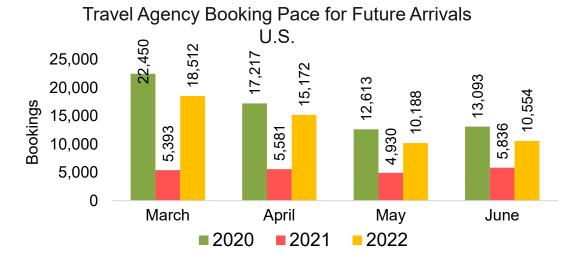

#### US

Travel Agency Booking Pace for Future Arrivals, by Month

Travel Agency Booking Pace for Future Arrivals, by Quarter