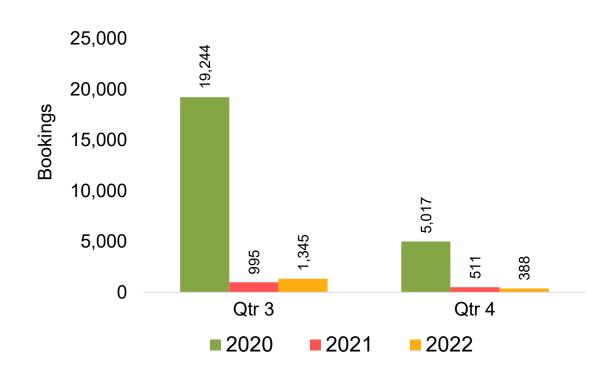

#### **JAPAN**

Travel Agency Booking Pace for Future Arrivals, by Month

Travel Agency Booking Pace for Future Arrivals, by Quarter