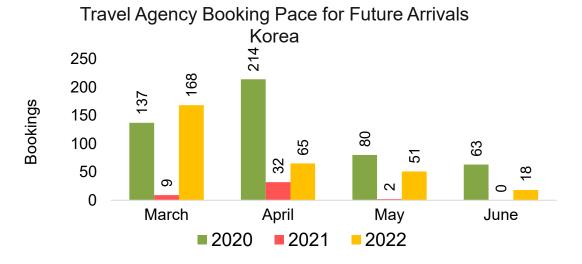

#### **KOREA**

Travel Agency Booking Pace for Future Arrivals, by Month

7,000 5,806 6,000 4,060 Bookings 5,000 3,008 4,000 3,000 1,234 2,000 896 775 1,000 99 35 37 March April May June **2020 2021** 2022