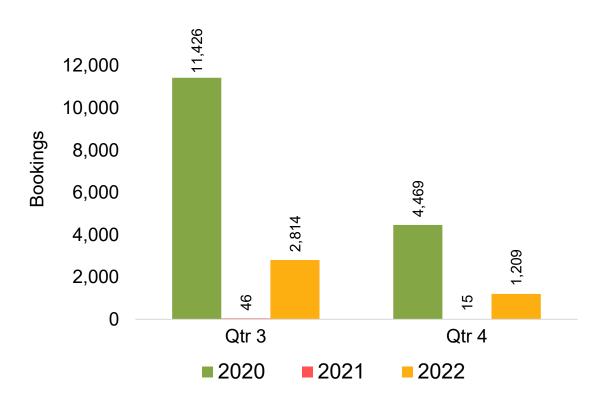

#### US

Travel Agency Booking Pace for Future Arrivals, by Month

Travel Agency Booking Pace for Future Arrivals, by Quarter

Travel Agency Booking Pace for Future Arrivals, by Quarter