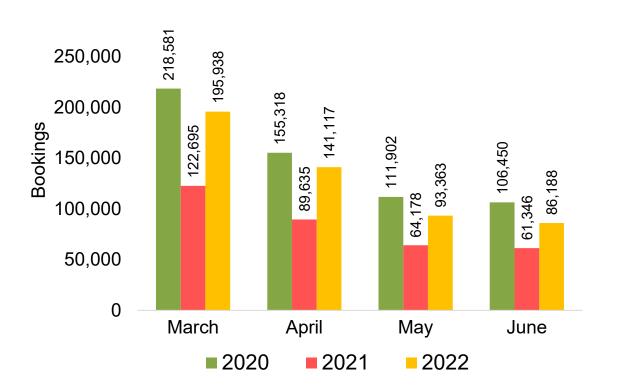

#### US

Travel Agency Booking Pace for Future Arrivals, by Month

Travel Agency Booking Pace for Future Arrivals, by Quarter