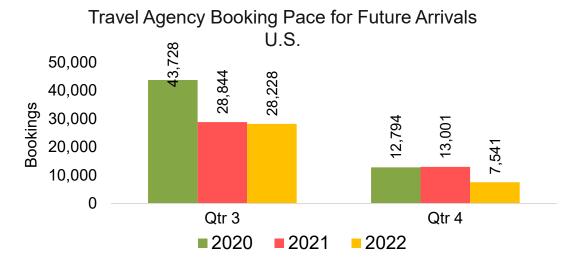

#### US

Travel Agency Booking Pace for Future Arrivals, by Month

Travel Agency Booking Pace for Future Arrivals, by Quarter

### Moloka'i by Quarter 2022

Travel Agency Booking Pace for Future Arrivals U.S.

Travel Agency Booking Pace for Future Arrivals
Canada

Travel Agency Booking Pace for Future Arrivals Korea

Source: Global Agency Pro as of 03/12/22

Bookings