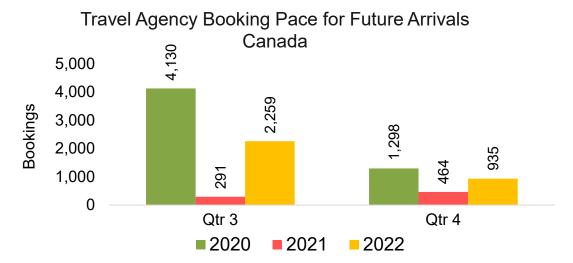

#### CANADA

Travel Agency Booking Pace for Future Arrivals, by Month

Travel Agency Booking Pace for Future Arrivals, by Quarter