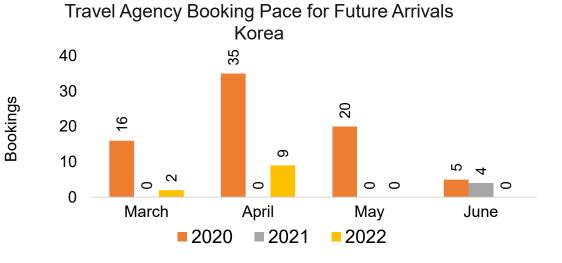

#### **KOREA**

Travel Agency Booking Pace for Future Arrivals, by Month

7,000 5,806 6,000 4,060 Bookings 5,000 3,008 4,000 3,000 1,234 2,000 896 775 1,000 99 35 37 March April May June **2020 2021** 2022