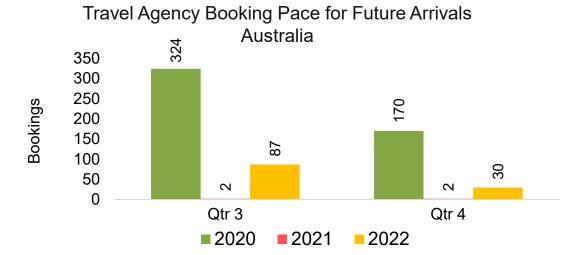

#### **AUSTRALIA**

Travel Agency Booking Pace for Future Arrivals, by Month

Travel Agency Booking Pace for Future Arrivals, by Quarter