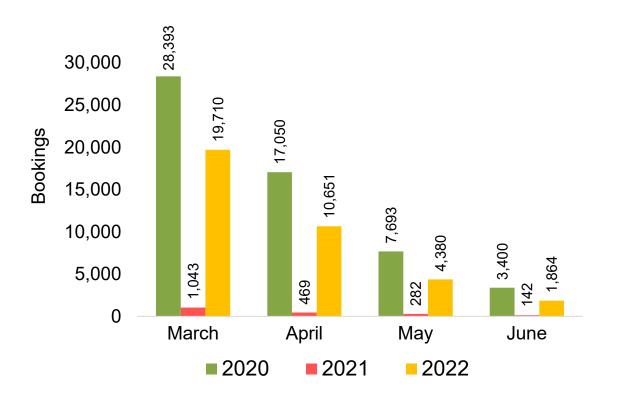

#### US

Travel Agency Booking Pace for Future Arrivals, by Month

Travel Agency Booking Pace for Future Arrivals, by Quarter