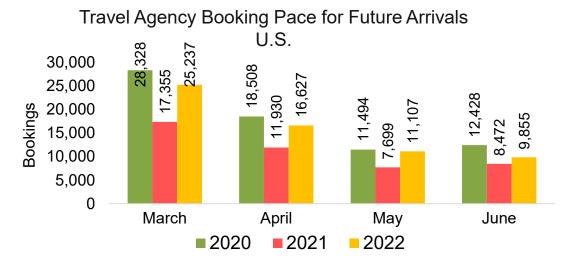

#### US

Travel Agency Booking Pace for Future Arrivals, by Month

Travel Agency Booking Pace for Future Arrivals, by Quarter