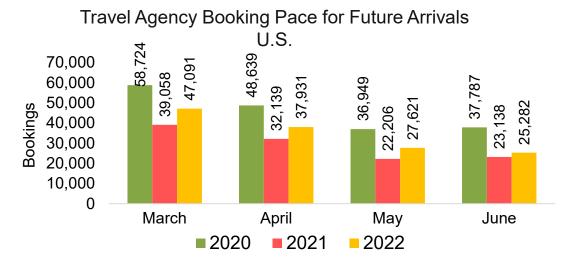

#### US

Travel Agency Booking Pace for Future Arrivals, by Month

Travel Agency Booking Pace for Future Arrivals, by Quarter