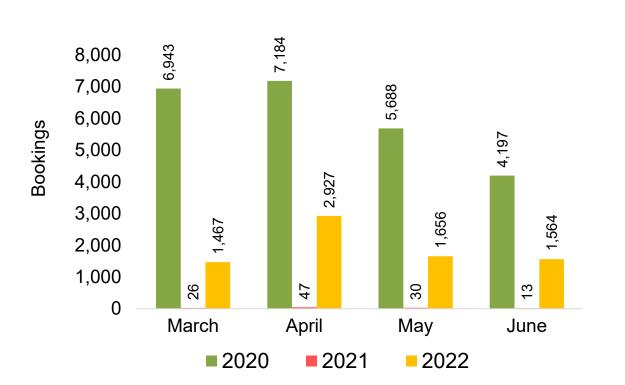

#### **JAPAN**

Travel Agency Booking Pace for Future Arrivals, by Month

Travel Agency Booking Pace for Future Arrivals, by Quarter