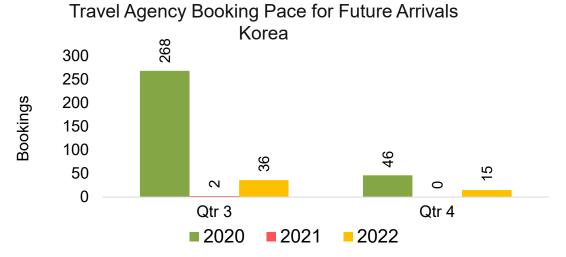

#### **KOREA**

Travel Agency Booking Pace for Future Arrivals, by Month

7,000 5,806 6,000 4,060 Bookings 5,000 3,008 4,000 3,000 1,234 2,000 896 775 1,000 99 35 37 March April May June **2020 2021** 2022

Travel Agency Booking Pace for Future Arrivals, by Quarter