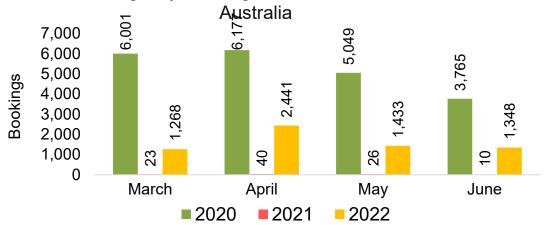

#### **AUSTRALIA**

Travel Agency Booking Pace for Future Arrivals, by Month

Travel Agency Booking Pace for Future Arrivals, by Quarter