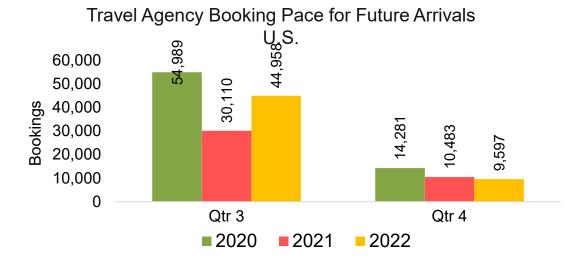

#### US

Travel Agency Booking Pace for Future Arrivals, by Month

Travel Agency Booking Pace for Future Arrivals, by Quarter