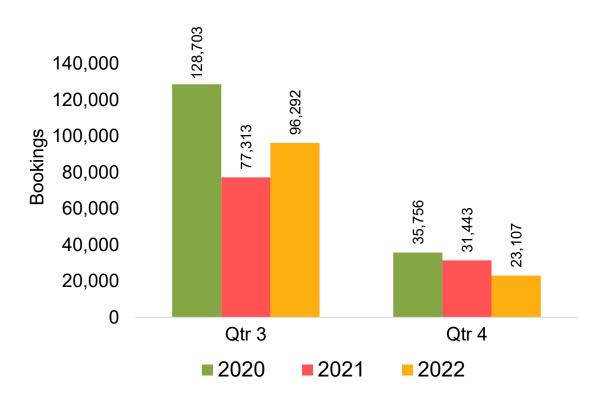

#### US

Travel Agency Booking Pace for Future Arrivals, by Month

Travel Agency Booking Pace for Future Arrivals, by Quarter