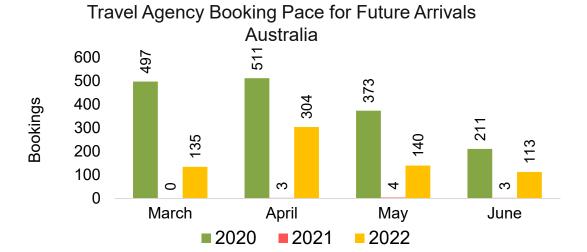

#### **AUSTRALIA**

Travel Agency Booking Pace for Future Arrivals, by Month

Travel Agency Booking Pace for Future Arrivals, by Quarter