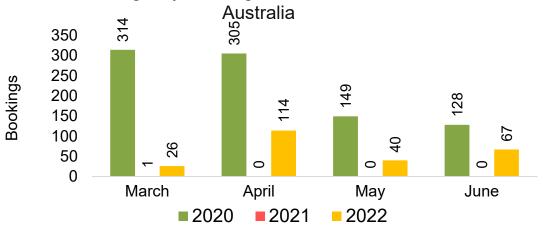

#### **AUSTRALIA**

Travel Agency Booking Pace for Future Arrivals, by Month

Travel Agency Booking Pace for Future Arrivals, by Quarter