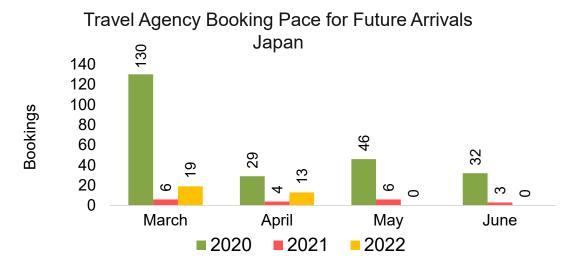

#### **JAPAN**

Travel Agency Booking Pace for Future Arrivals, by Month

Travel Agency Booking Pace for Future Arrivals, by Quarter