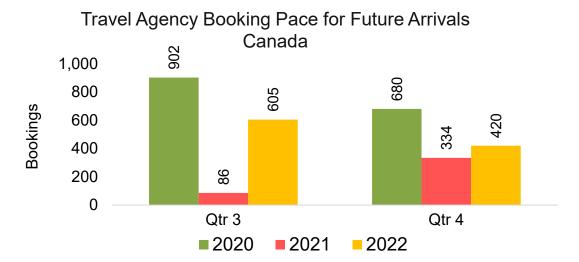

#### CANADA

Travel Agency Booking Pace for Future Arrivals, by Month

Travel Agency Booking Pace for Future Arrivals, by Quarter

Travel Agency Booking Pace for Future Arrivals, by Quarter