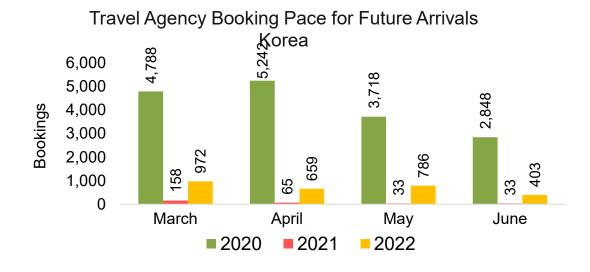

#### **KOREA**

Travel Agency Booking Pace for Future Arrivals, by Month

7,000 5,806 6,000 4,060 Bookings 5,000 3,008 4,000 3,000 1,234 2,000 896 775 1,000 99 35 37 March April May June **2020 2021** 2022

#### **AUSTRALIA**

Travel Agency Booking Pace for Future Arrivals, by Month

Travel Agency Booking Pace for Future Arrivals, by Quarter