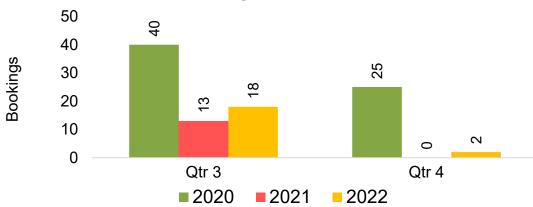

#### US

Travel Agency Booking Pace for Future Arrivals, by Month

Travel Agency Booking Pace for Future Arrivals, by Quarter