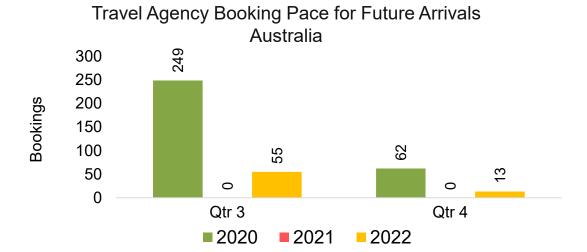

#### **AUSTRALIA**

Travel Agency Booking Pace for Future Arrivals, by Month

Travel Agency Booking Pace for Future Arrivals, by Quarter