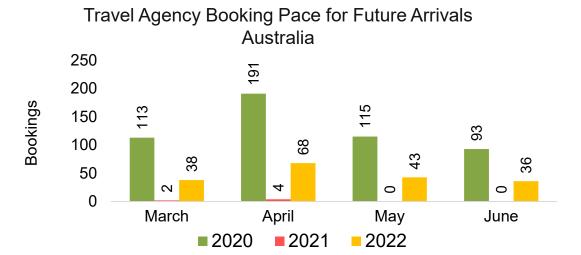

#### **AUSTRALIA**

Travel Agency Booking Pace for Future Arrivals, by Month

Travel Agency Booking Pace for Future Arrivals, by Quarter