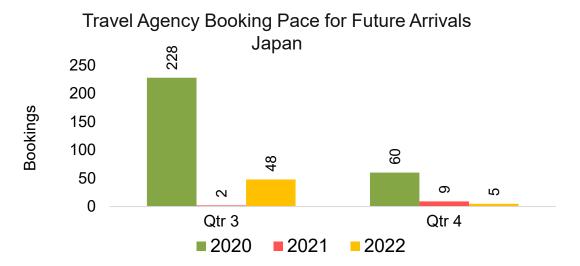

#### **JAPAN**

Travel Agency Booking Pace for Future Arrivals, by Month

Travel Agency Booking Pace for Future Arrivals, by Quarter

#### Travel Agency Booking Pace for Future Arrivals Japan

Travel Agency Booking Pace for Future Arrivals Korea

Bookings