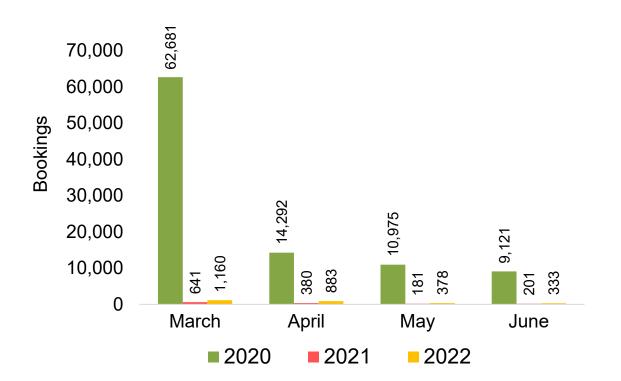

#### **JAPAN**

Travel Agency Booking Pace for Future Arrivals, by Month

Travel Agency Booking Pace for Future Arrivals, by Quarter