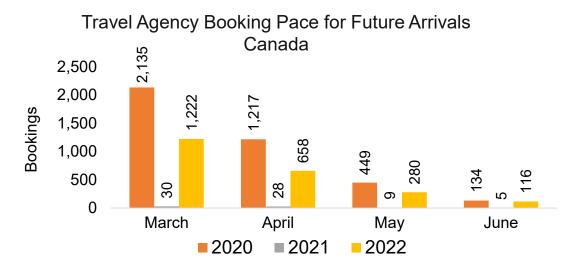

#### CANADA

Travel Agency Booking Pace for Future Arrivals, by Month

Travel Agency Booking Pace for Future Arrivals, by Quarter