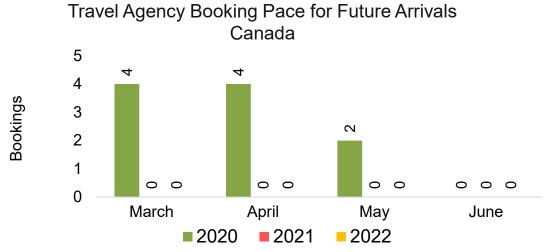

#### CANADA

Travel Agency Booking Pace for Future Arrivals, by Month

Travel Agency Booking Pace for Future Arrivals, by Quarter