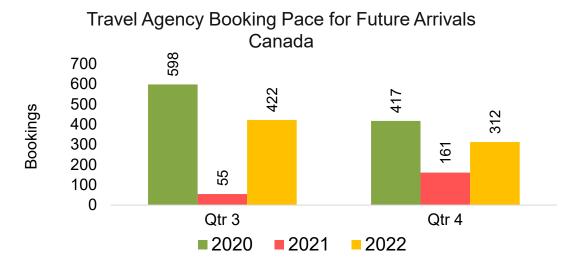

#### CANADA

Travel Agency Booking Pace for Future Arrivals, by Month

Travel Agency Booking Pace for Future Arrivals, by Quarter