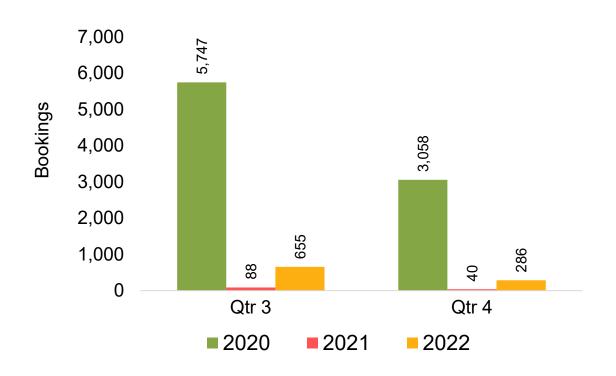

#### CANADA

Travel Agency Booking Pace for Future Arrivals, by Month

Travel Agency Booking Pace for Future Arrivals, by Quarter

Travel Agency Booking Pace for Future Arrivals, by Quarter