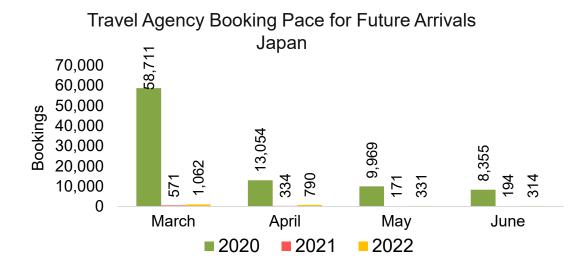

#### **JAPAN**

Travel Agency Booking Pace for Future Arrivals, by Month

Travel Agency Booking Pace for Future Arrivals, by Quarter