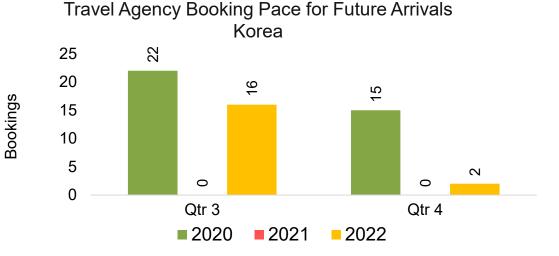

#### **KOREA**

Travel Agency Booking Pace for Future Arrivals, by Month

7,000 5,806 6,000 4,060 Bookings 5,000 3,008 4,000 3,000 1,234 2,000 896 775 1,000 99 35 37 March April May June **2020 2021** 2022

Travel Agency Booking Pace for Future Arrivals, by Quarter