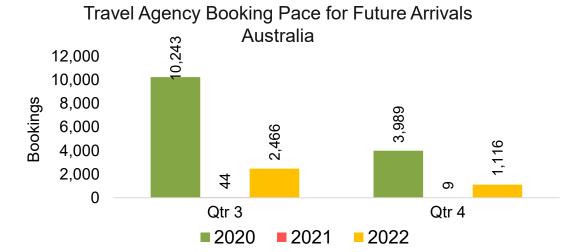

#### **AUSTRALIA**

Travel Agency Booking Pace for Future Arrivals, by Month

Travel Agency Booking Pace for Future Arrivals, by Quarter