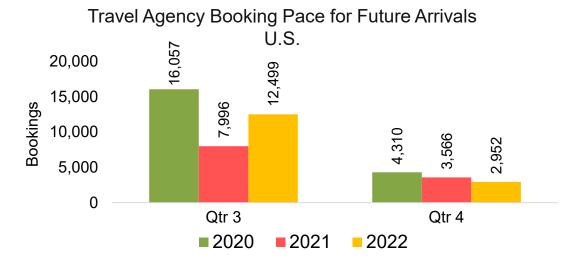

#### US

Travel Agency Booking Pace for Future Arrivals, by Month

Travel Agency Booking Pace for Future Arrivals, by Quarter