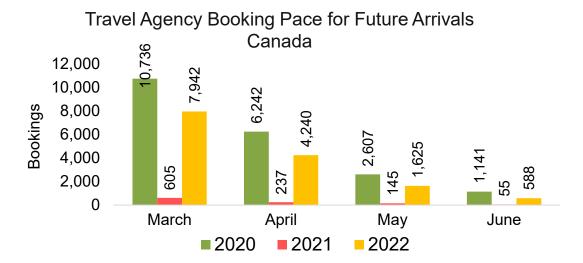

#### CANADA

Travel Agency Booking Pace for Future Arrivals, by Month

Travel Agency Booking Pace for Future Arrivals, by Quarter