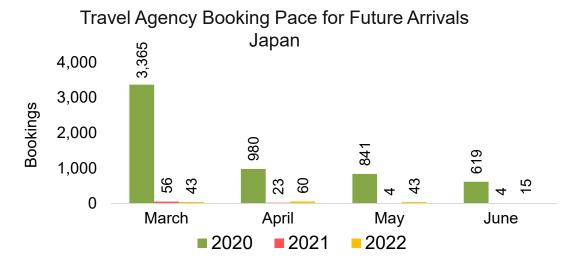

#### **JAPAN**

Travel Agency Booking Pace for Future Arrivals, by Month

Travel Agency Booking Pace for Future Arrivals, by Quarter