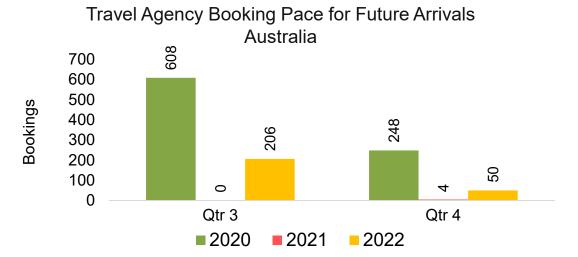

#### **AUSTRALIA**

Travel Agency Booking Pace for Future Arrivals, by Month

Travel Agency Booking Pace for Future Arrivals, by Quarter