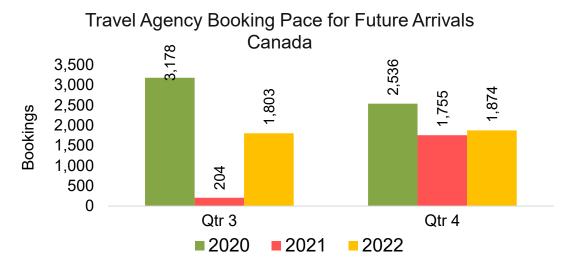

#### CANADA

Travel Agency Booking Pace for Future Arrivals, by Month

Travel Agency Booking Pace for Future Arrivals, by Quarter

### Moloka'i by Quarter 2022

Travel Agency Booking Pace for Future Arrivals U.S.

Travel Agency Booking Pace for Future Arrivals
Canada

Travel Agency Booking Pace for Future Arrivals Korea

Source: Global Agency Pro as of 03/12/22

Bookings