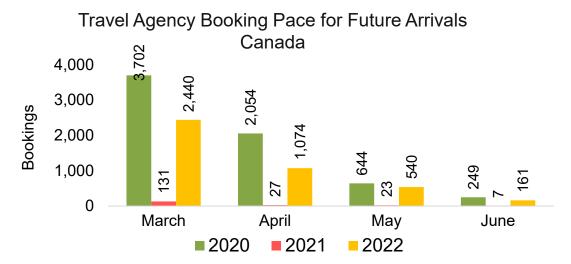

#### CANADA

Travel Agency Booking Pace for Future Arrivals, by Month

Travel Agency Booking Pace for Future Arrivals, by Quarter