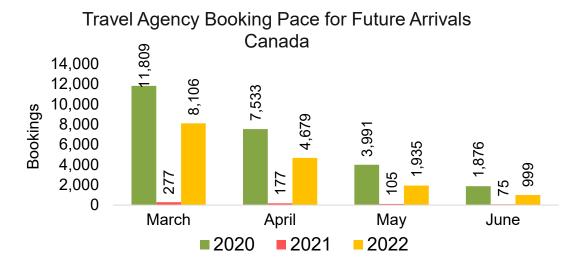

#### CANADA

Travel Agency Booking Pace for Future Arrivals, by Month

Travel Agency Booking Pace for Future Arrivals, by Quarter