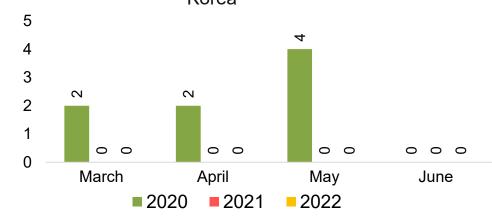

#### **KOREA**

Travel Agency Booking Pace for Future Arrivals, by Month

7,000 5,806 6,000 4,060 Bookings 5,000 3,008 4,000 3,000 1,234 2,000 896 775 1,000 99 35 37 March April May June **2020 2021** 2022

Travel Agency Booking Pace for Future Arrivals, by Quarter