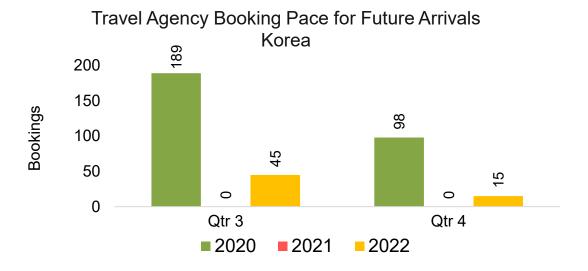

#### **KOREA**

Travel Agency Booking Pace for Future Arrivals, by Month

7,000 5,806 6,000 4,060 Bookings 5,000 3,008 4,000 3,000 1,234 2,000 896 775 1,000 99 35 37 March April May June **2020 2021** 2022

### Moloka'i by Quarter 2022

Travel Agency Booking Pace for Future Arrivals U.S.

Travel Agency Booking Pace for Future Arrivals
Canada

Travel Agency Booking Pace for Future Arrivals Korea

Source: Global Agency Pro as of 03/12/22

Bookings