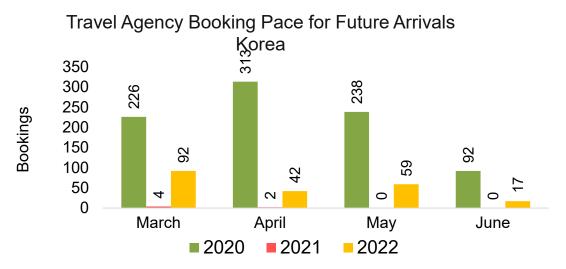

#### **KOREA**

Travel Agency Booking Pace for Future Arrivals, by Month

7,000 5,806 6,000 4,060 Bookings 5,000 3,008 4,000 3,000 1,234 2,000 896 775 1,000 99 35 37 March April May June **2020 2021** 2022