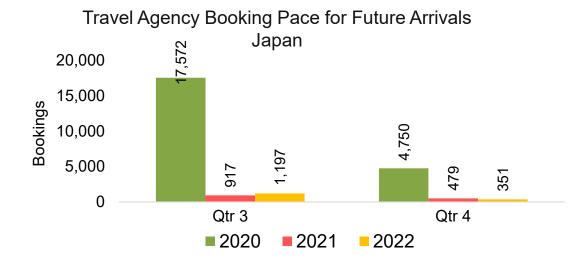

#### **JAPAN**

Travel Agency Booking Pace for Future Arrivals, by Month

Travel Agency Booking Pace for Future Arrivals, by Quarter