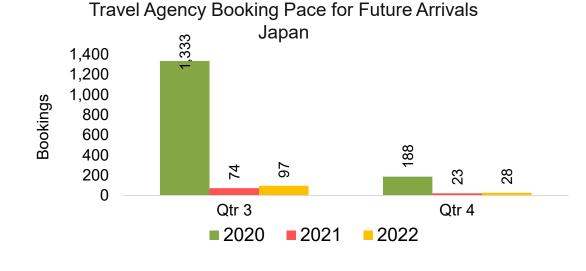

#### **JAPAN**

Travel Agency Booking Pace for Future Arrivals, by Month

Travel Agency Booking Pace for Future Arrivals, by Quarter

Travel Agency Booking Pace for Future Arrivals, by Quarter