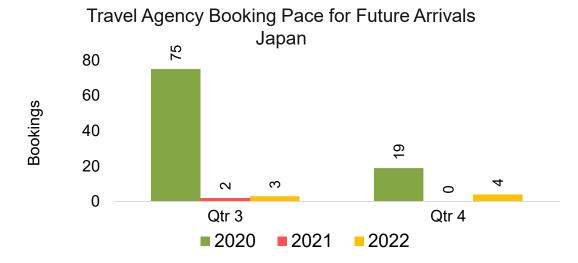

#### **JAPAN**

Travel Agency Booking Pace for Future Arrivals, by Month

Travel Agency Booking Pace for Future Arrivals, by Quarter