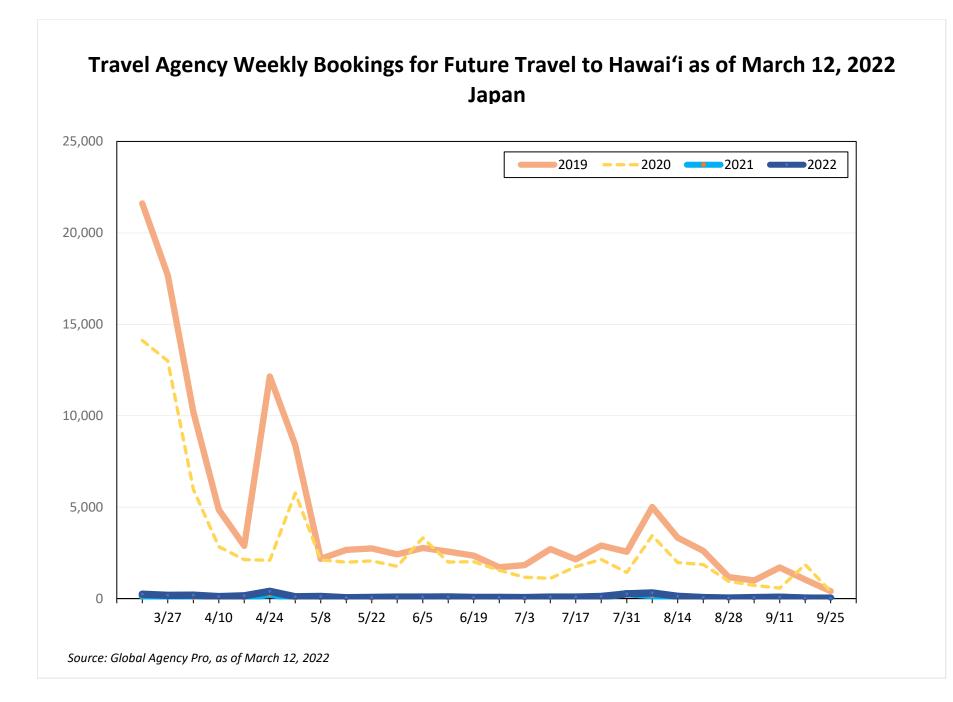

#### Bookings

 Net sum of the number of visitors (i.e., excluding Hawai'i residents and inter-island travelers) from Sales transactions counted, including Exchanges and Refunds.

#### Travel Date

- The date on which travel is expected to take place.

#### Point of Origin Country

- The country which contains the airport at which the ticket started.