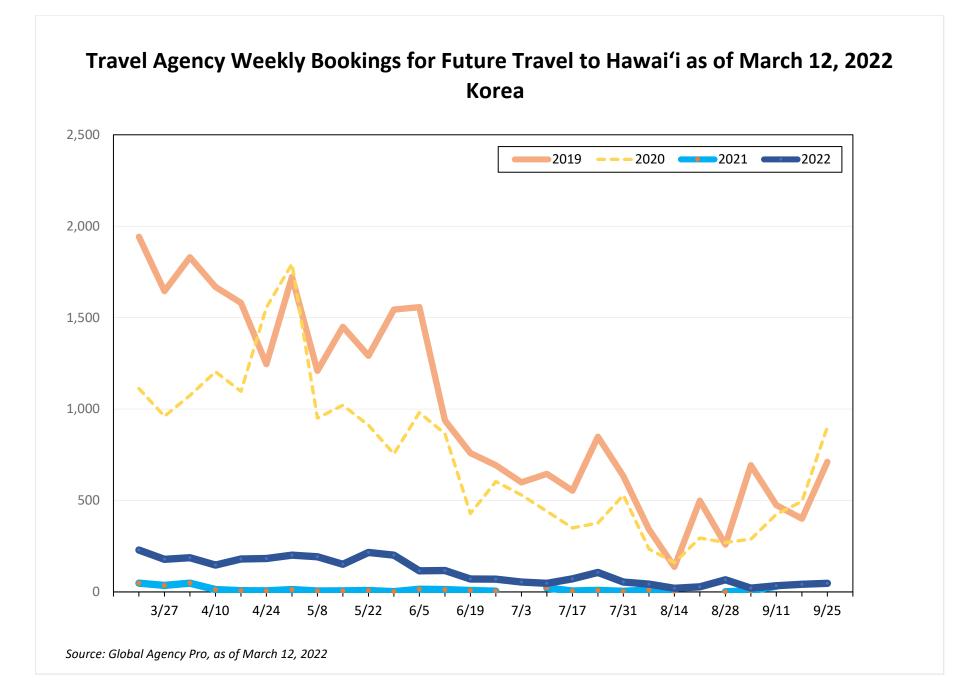

#### Bookings

 Net sum of the number of visitors (i.e., excluding Hawai'i residents and inter-island travelers) from Sales transactions counted, including Exchanges and Refunds.

#### Travel Date

- The date on which travel is expected to take place.

#### Point of Origin Country

- The country which contains the airport at which the ticket started.