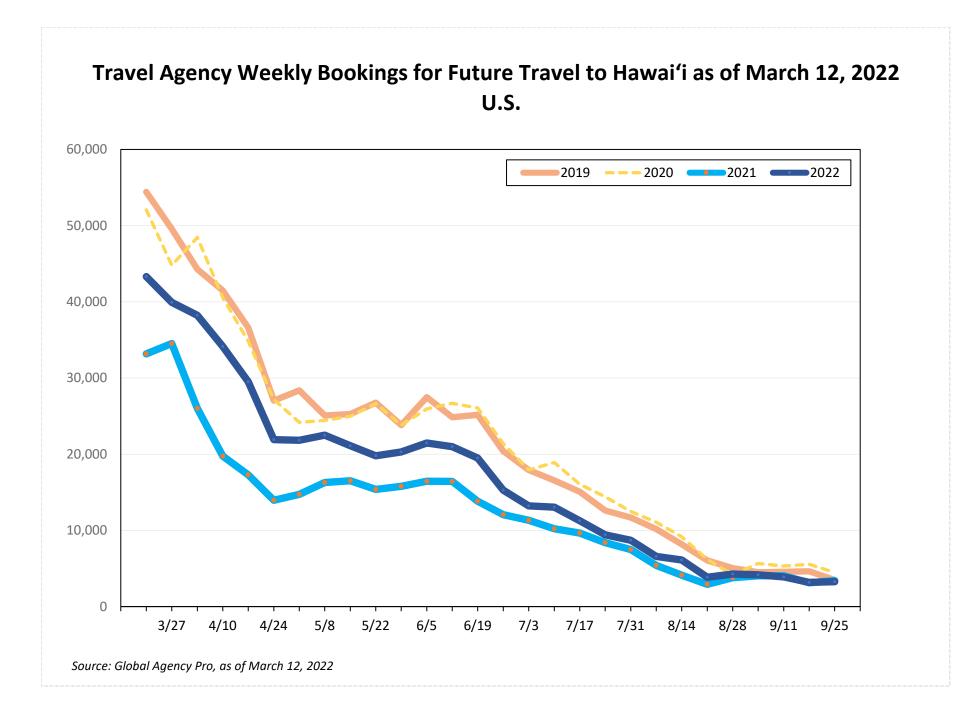

#### Bookings

 Net sum of the number of visitors (i.e., excluding Hawai'i residents and inter-island travelers) from Sales transactions counted, including Exchanges and Refunds.

#### Travel Date

- The date on which travel is expected to take place.

#### Point of Origin Country

- The country which contains the airport at which the ticket started.