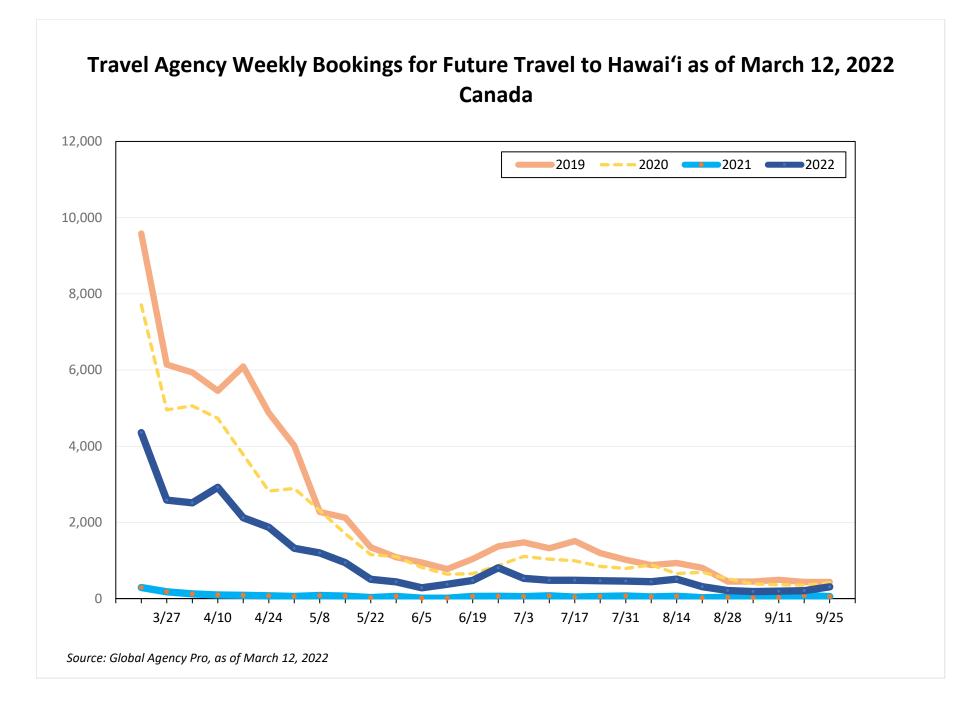

#### Bookings

 Net sum of the number of visitors (i.e., excluding Hawai'i residents and inter-island travelers) from Sales transactions counted, including Exchanges and Refunds.

#### Travel Date

- The date on which travel is expected to take place.

#### Point of Origin Country

- The country which contains the airport at which the ticket started.