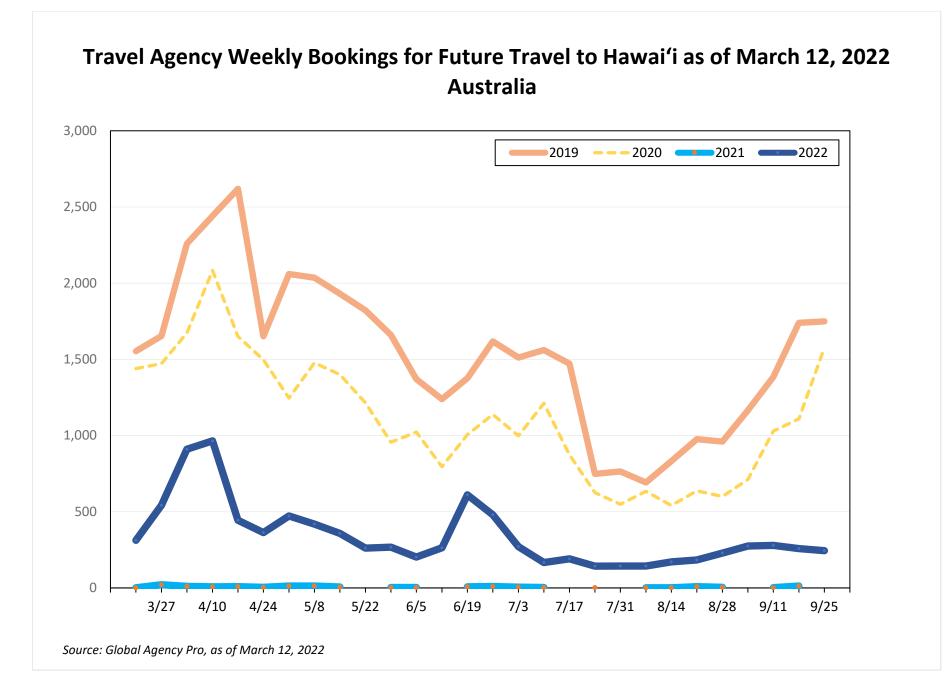

ions.
- The database consists of five years of historical ticketing data and one year of advance purchase data.
- The information is updated daily with a recency of two days prior to current date.





# **Global Agency Pro Index**

#### Bookings

 Net sum of the number of visitors (i.e., excluding Hawai'i residents and inter-island travelers) from Sales transactions counted, including Exchanges and Refunds.

#### Booking Date

 The date on which the ticket was purchased by the passenger. Also known as the Sales Date.

#### Travel Date

- The date on which travel is expected to take place.

#### Point of Origin Country

- The country which contains the airport at which the ticket started.

#### Travel Agency

- Travel Agency associated with the ticket is doing business (DBA).