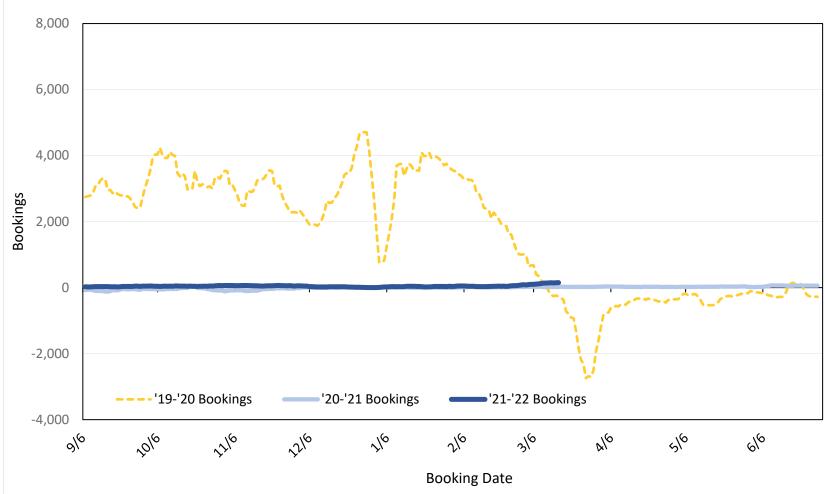

Update: Mar 19, 2022

\*Future Arrivals refers to all 'future' arrivals relative to a given Booking Date. Source: Global Agency Pro

Update: Mar 19, 2022

Update: Mar 19, 2022

\*Future Arrivals refers to all 'future' arrivals relative to a given Booking Date. Source: Global Agency Pro

\*Future Arrivals refers to all 'future' arrivals relative to a given Booking Date. Source: Global Agency Pro