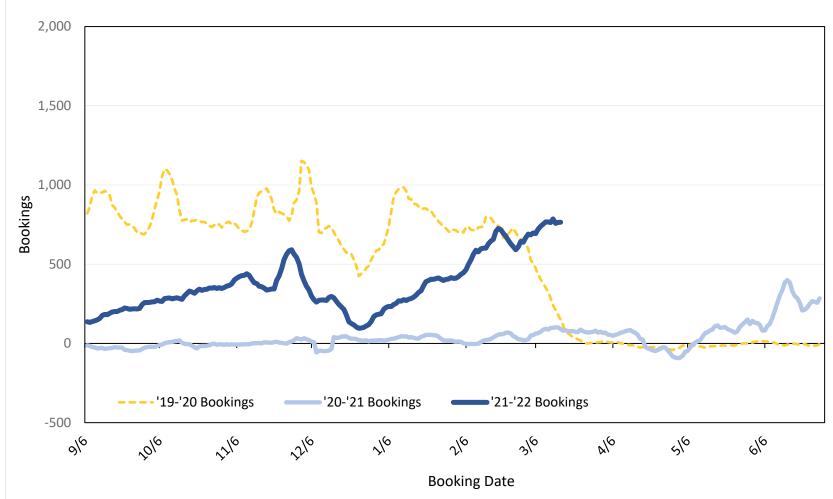

Update: Mar 19, 2022

\*Future Arrivals refers to all 'future' arrivals relative to a given Booking Date. Source: Global Agency Pro

\*Future Arrivals refers to all 'future' arrivals relative to a given Booking Date. Source: Global Agency Pro

Update: Mar 19, 2022

\*Future Arrivals refers to all 'future' arrivals relative to a given Booking Date. Source: Global Agency Pro

Update: Mar 19, 2022