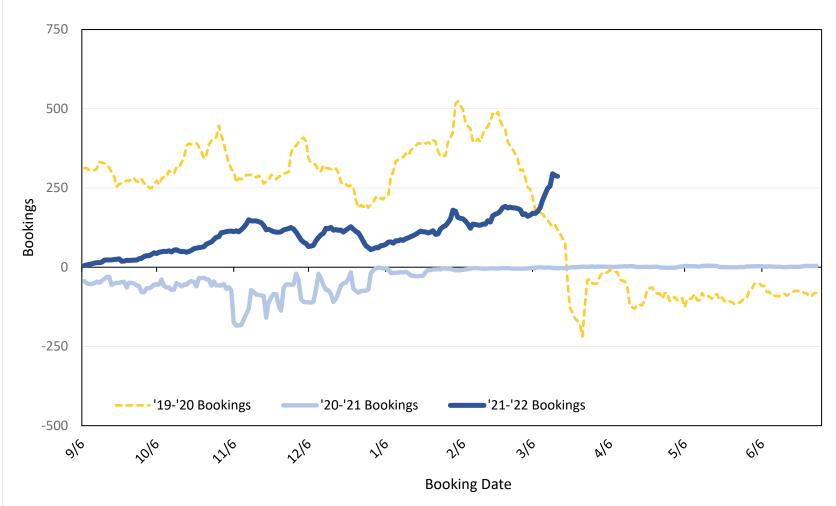

### Travel Agency

Travel Agency associated with the ticket is doing business (DBA).

Update: Mar 19, 2022

\*Future Arrivals refers to all 'future' arrivals relative to a given Booking Date. Source: Global Agency Pro

Update: Mar 19, 2022

\*Future Arrivals refers to all 'future' arrivals relative to a given Booking Date. Source: Global Agency Pro

\*Future Arrivals refers to all 'future' arrivals relative to a given Booking Date. Source: Global Agency Pro