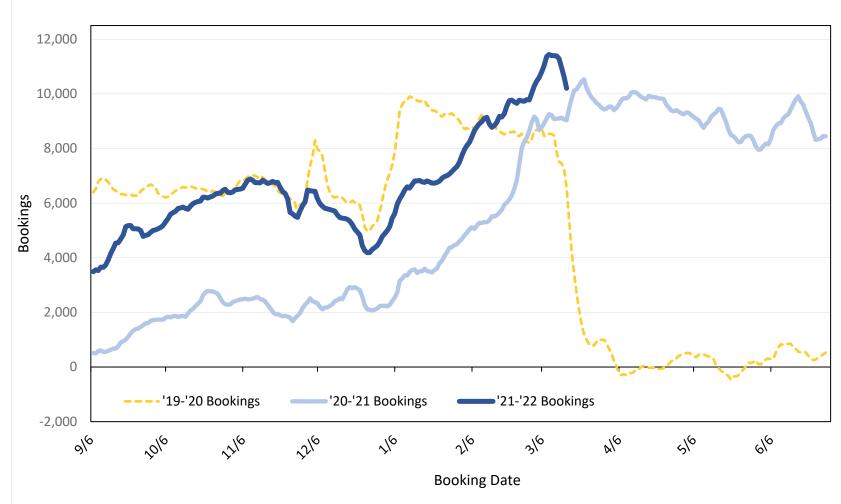

# Travel Agency Bookings to Hawaii for Future Arrivals\* Based on a 7-day Moving Average as of March 19, 2022 Australia

Update: Mar 19, 2022

\*Future Arrivals refers to all 'future' arrivals relative to a given Booking Date. Source: Global Agency Pro

Update: Mar 19, 2022

\*Future Arrivals refers to all 'future' arrivals relative to a given Booking Date. Source: Global Agency Pro

\*Future Arrivals refers to all 'future' arrivals relative to a given Booking Date. Source: Global Agency Pro