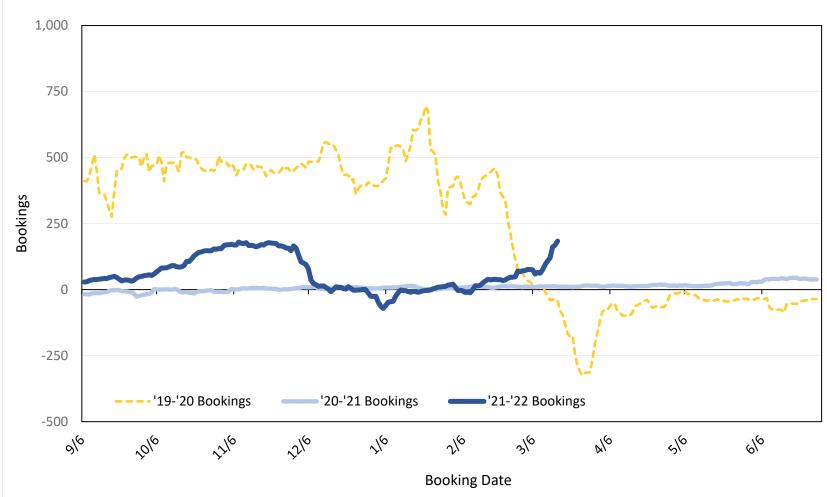

### Travel Agency

Travel Agency associated with the ticket is doing business (DBA).

Update: Mar 19, 2022

\*Future Arrivals refers to all 'future' arrivals relative to a given Booking Date. Source: Global Agency Pro

Update: Mar 19, 2022

\*Future Arrivals refers to all 'future' arrivals relative to a given Booking Date. Source: Global Agency Pro

\*Future Arrivals refers to all 'future' arrivals relative to a given Booking Date. Source: Global Agency Pro