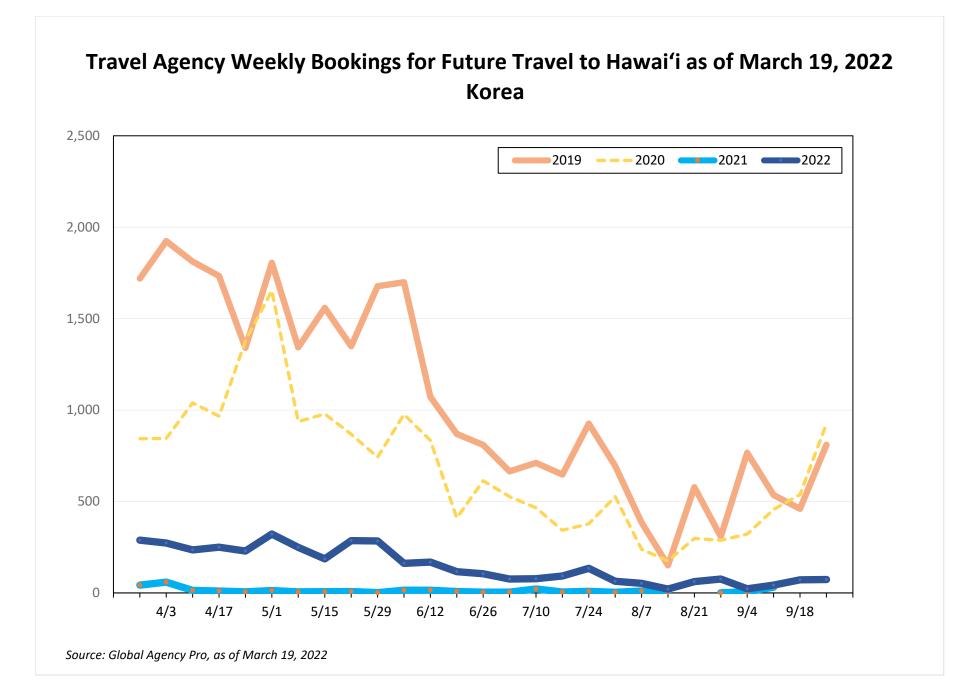

#### Bookings

 Net sum of the number of visitors (i.e., excluding Hawai'i residents and inter-island travelers) from Sales transactions counted, including Exchanges and Refunds.

#### Booking Date

 The date on which the ticket was purchased by the passenger. Also known as the Sales Date.

#### Travel Date

- The date on which travel is expected to take place.