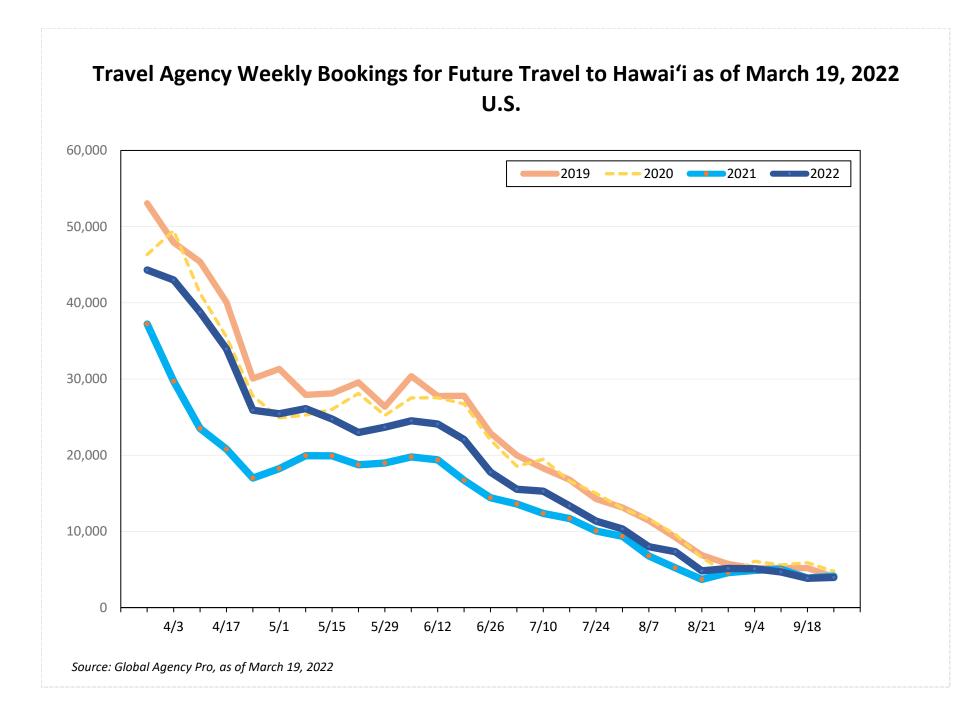

#### Bookings

 Net sum of the number of visitors (i.e., excluding Hawai'i residents and inter-island travelers) from Sales transactions counted, including Exchanges and Refunds.

#### Booking Date

 The date on which the ticket was purchased by the passenger. Also known as the Sales Date.

#### Travel Date

- The date on which travel is expected to take place.