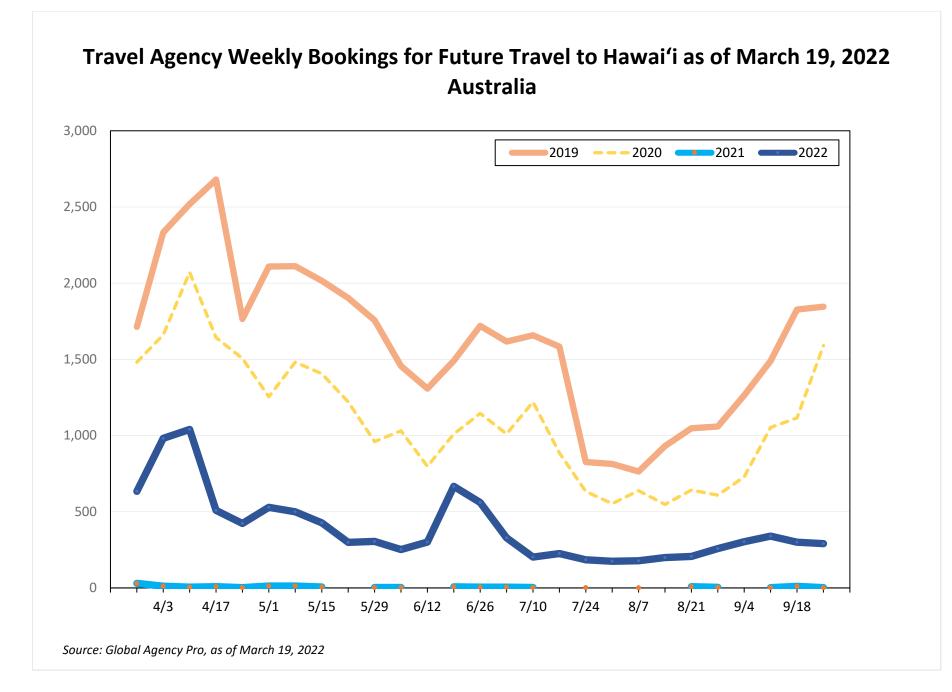

#### Bookings

 Net sum of the number of visitors (i.e., excluding Hawai'i residents and inter-island travelers) from Sales transactions counted, including Exchanges and Refunds.

#### Booking Date

 The date on which the ticket was purchased by the passenger. Also known as the Sales Date.

#### Travel Date

- The date on which travel is expected to take place.