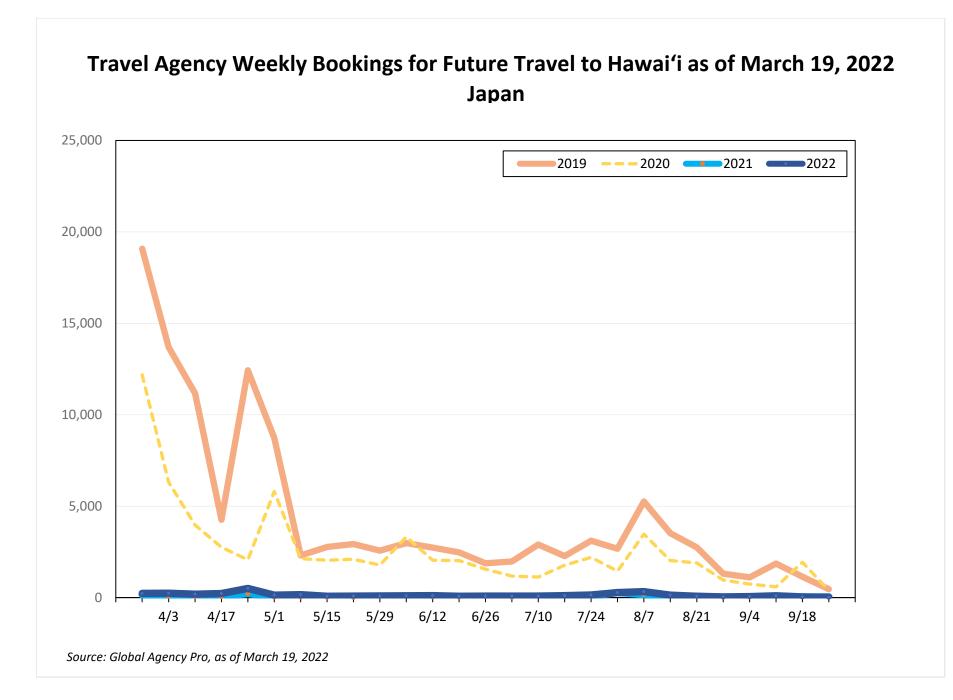

#### Bookings

 Net sum of the number of visitors (i.e., excluding Hawai'i residents and inter-island travelers) from Sales transactions counted, including Exchanges and Refunds.

#### Booking Date

 The date on which the ticket was purchased by the passenger. Also known as the Sales Date.

#### Travel Date

- The date on which travel is expected to take place.