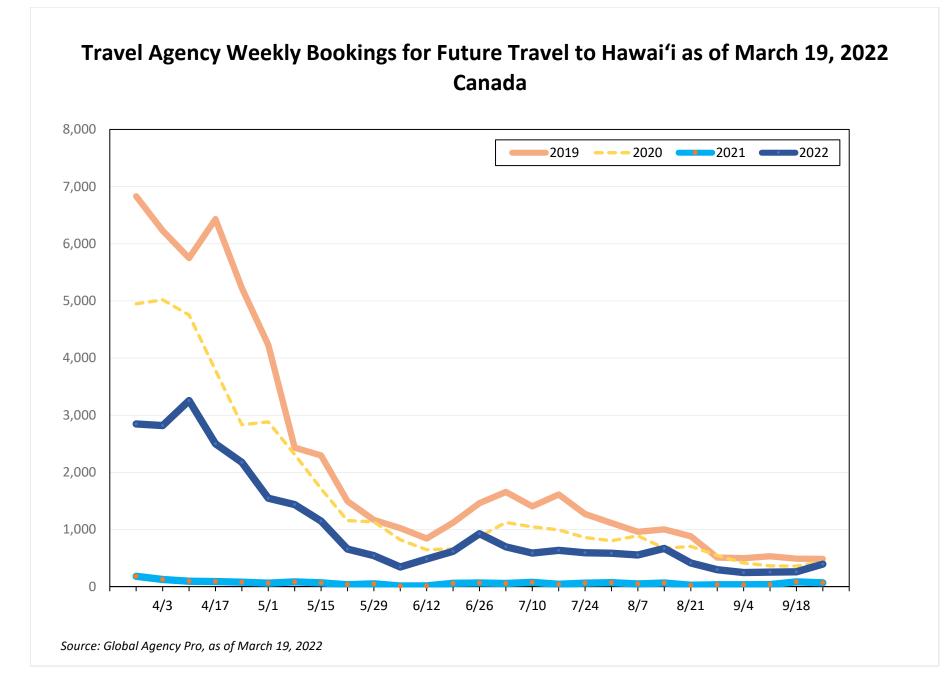

#### Bookings

 Net sum of the number of visitors (i.e., excluding Hawai'i residents and inter-island travelers) from Sales transactions counted, including Exchanges and Refunds.

#### Booking Date

 The date on which the ticket was purchased by the passenger. Also known as the Sales Date.

#### Travel Date

- The date on which travel is expected to take place.