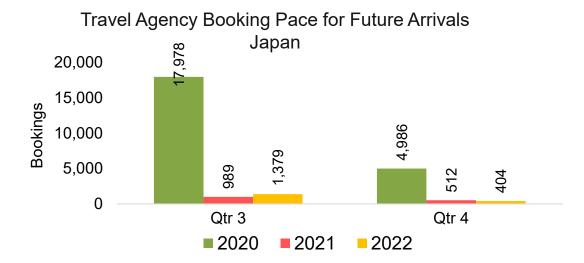

#### **JAPAN**

Travel Agency Booking Pace for Future Arrivals, by Month

Travel Agency Booking Pace for Future Arrivals, by Quarter

#### Travel Agency Booking Pace for Future Arrivals Japan

Bookings

Bookings

Travel Agency Booking Pace for Future Arrivals
Korea

Bookings