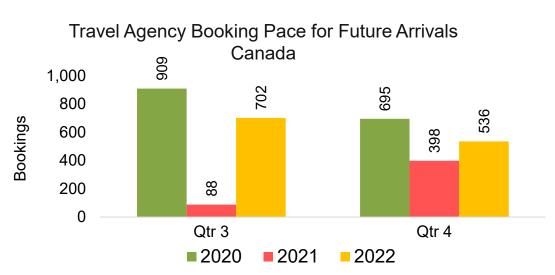

#### CANADA

Travel Agency Booking Pace for Future Arrivals, by Month

Travel Agency Booking Pace for Future Arrivals, by Quarter