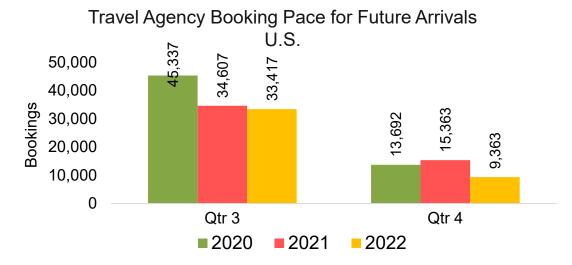

#### US

Travel Agency Booking Pace for Future Arrivals, by Month

# Travel Agency Booking Pace for Future Arrivals, by Quarter