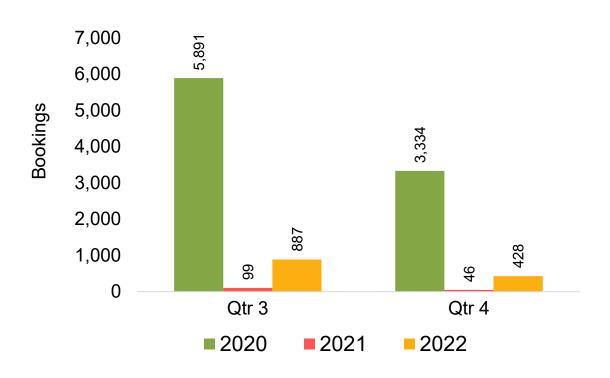

# Travel Date

The date on which travel is expected to take place.

#### Point of Origin Country

The country which contains the airport at which the ticket started.

#### Travel Agency

Travel Agency associated with the ticket is doing business (DBA).





#### US

Travel Agency Booking Pace for Future Arrivals, by Month



# Travel Agency Booking Pace for Future Arrivals, by Quarter



#### **JAPAN**

Travel Agency Booking Pace for Future Arrivals, by Month



Travel Agency Booking Pace for Future Arrivals, by Quarter



#### CANADA

Travel Agency Booking Pace for Future Arrivals, by Month



Travel Agency Booking Pace for Future Arrivals, by Quarter



#### **KOREA**

Travel Agency Booking Pace for Future Arrivals, by Month



Travel Agency Booking Pace for Future Arrivals, by Quarter



#### **AUSTRALIA**

Travel Agency Booking Pace for Future Arrivals, by Month



Travel Agency Booking Pace for Future Arrivals, by Quarter



#### O'ahu by Month 2022









### O'ahu by Month 2022 (cont.)





#### O'ahu by Quarter 2022









### O'ahu by Quarter 2022 (cont.)



#### Maui by Month 2022









### Maui by Month 2022 (cont.)



#### Maui by Quarter 2022









### Maui by Quarter 2022 (cont.)



#### Moloka'i by Month 2022





Travel Agency Booking Pace for Future Arrivals
Canada



#### Travel Agency Booking Pace for Future Arrivals Japan



Bookings

Bookings

Travel Agency Booking Pace for Future Arrivals
Korea



Bookings

#### Moloka'i by Month 2022 (cont.)



#### Moloka'i by Quarter 2022





Travel Agency Booking Pace for Future Arrivals
Canada



Travel