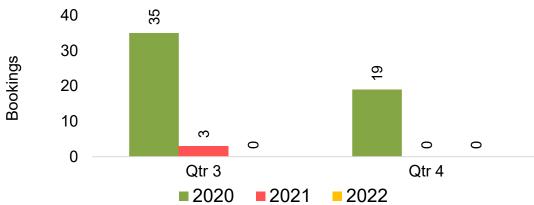

#### Moloka'i by Quarter 2022

Travel Agency Booking Pace for Future Arrivals
Canada

Travel Agency Booking Pace for Future Arrivals

Japan

Travel Agency Booking Pace for Future Arrivals
Korea

Source: Global Agency Pro as of 03/19/22

Bookings