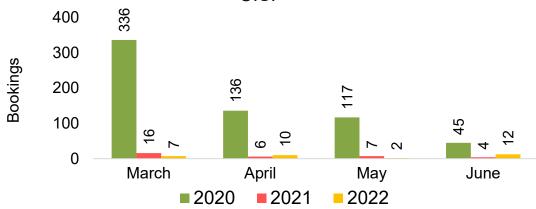

#### CANADA

Travel Agency Booking Pace for Future Arrivals, by Month

Travel Agency Booking Pace for Future Arrivals, by Quarter