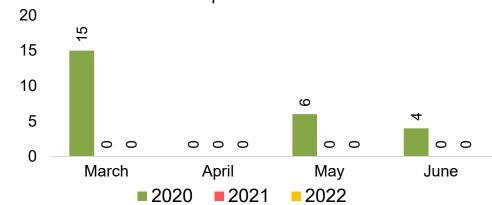

#### **KOREA**

Travel Agency Booking Pace for Future Arrivals, by Month

Travel Agency Booking Pace for Future Arrivals, by Quarter

#### Travel Agency Booking Pace for Future Arrivals Japan

Bookings

Bookings

Travel Agency Booking Pace for Future Arrivals
Korea

Bookings