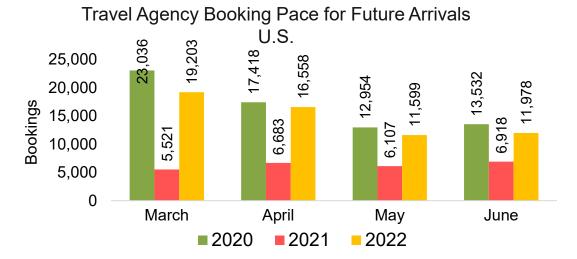

Arrivals
Canada



Travel Agency Booking Pace for Future Arrivals

Japan



Travel Agency Booking Pace for Future Arrivals
Korea



Source: Global Agency Pro as of 03/19/22

Bookings

### Moloka'i by Quarter 2022 (cont.)





#### Lāna'i by Month 2022

Travel Agency Booking Pace for Future Arrivals U.S.



Travel Agency Booking Pace for Future Arrivals
Canada



Travel Agency Booking Pace for Future Arrivals

Japan

Bookings

Bookings



Travel Agency Booking Pace for Future Arrivals
Korea



## Lāna'i by Month 2022 (cont.)



#### Lāna'i by Quarter 2022





Travel Agency Booking Pace for Future Arrivals
Canada



Travel Agency Booking Pace for Future Arrivals

Japan



Travel Agency Booking Pace for Future Arrivals Korea



## Lāna'i by Quarter 2022 (cont.)



#### Kaua'i by Month 2022









### Kaua'i by Month 2022 (cont.)



#### Kaua'i by Quarter 2022









### Kaua'i by Quarter 2022 (cont.)



### Hawai'i Island by Month 2022









### Hawai'i Island by Month 2022 (cont.)



#### Hawai'i Island by Quarter 2022









### Hawai'i Island by Quarter 2022 (cont.)