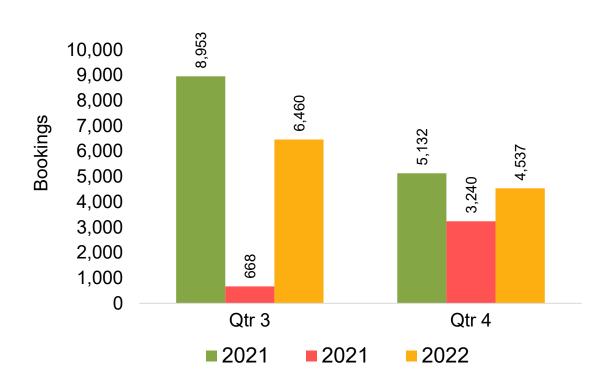

xchanges and Refunds.

#### Booking Date

 The date on which the ticket was purchased by the passenger. Also known as the Sales Date.

#### Travel Date

The date on which travel is expected to take place.

#### Point of Origin Country

The country which contains the airport at which the ticket started.

#### Travel Agency

Travel Agency associated with the ticket is doing business (DBA).





#### US

Travel Agency Booking Pace for Future Arrivals, by Month



# Travel Agency Booking Pace for Future Arrivals, by Quarter



#### **JAPAN**

Travel Agency Booking Pace for Future Arrivals, by Month



Travel Agency Booking Pace for Future Arrivals, by Quarter



#### CANADA

Travel Agency Booking Pace for Future Arrivals, by Month



Travel Agency Booking Pace for Future Arrivals, by Quarter



#### **KOREA**

Travel Agency Booking Pace for Future Arrivals, by Month



Travel Agency Booking Pace for Future Arrivals, by Quarter



#### **AUSTRALIA**

Travel Agency Booking Pace for Future Arrivals, by Month



Travel Agency Booking Pace for Future Arrivals, by Quarter



#### O'ahu by Month 2022









### O'ahu by Month 2022 (cont.)





#### O'ahu by Quarter 2022









### O'ahu by Quarter 2022 (cont.)



#### Maui by Month 2022









### Maui by Month 2022 (cont.)



#### Maui by Quarter 2022









### Maui by Quarter 2022 (cont.)



#### Moloka'i by Month 2022





Travel Agency Booking Pace for Future Arrivals
Canada



#### Travel Agency Booking Pace for Future Arrivals Japan



Bookings

Bookings

Travel Agency Booking Pace for Future Arrivals
Korea



Bookings