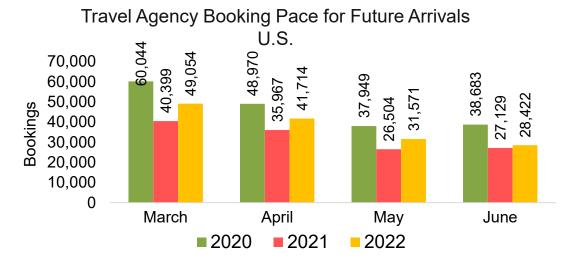

, by Month



# Travel Agency Booking Pace for Future Arrivals, by Quarter



#### **JAPAN**

Travel Agency Booking Pace for Future Arrivals, by Month



Travel Agency Booking Pace for Future Arrivals, by Quarter



#### CANADA

Travel Agency Booking Pace for Future Arrivals, by Month



Travel Agency Booking Pace for Future Arrivals, by Quarter



#### **KOREA**

Travel Agency Booking Pace for Future Arrivals, by Month



Travel Agency Booking Pace for Future Arrivals, by Quarter



#### **AUSTRALIA**

Travel Agency Booking Pace for Future Arrivals, by Month



Travel Agency Booking Pace for Future Arrivals, by Quarter



#### O'ahu by Month 2022









### O'ahu by Month 2022 (cont.)





#### O'ahu by Quarter 2022









### O'ahu by Quarter 2022 (cont.)



#### Maui by Month 2022









### Maui by Month 2022 (cont.)



#### Maui by Quarter 2022









### Maui by Quarter 2022 (cont.)



#### Moloka'i by Month 2022





Travel Agency Booking Pace for Future Arrivals
Canada



#### Travel Agency Booking Pace for Future Arrivals Japan



Bookings

Bookings

Travel Agency Booking Pace for Future Arrivals
Korea



Bookings

#### Moloka'i by Month 2022 (cont.)



#### Moloka'i by Quarter 2022





Travel Agency Booking Pace for Future Arrivals
Canada



Travel Agency Booking Pace for Future Arrivals

Japan



Travel Agency Booking Pace for Future Arrivals
Korea



Source: Global Agency Pro as of 03/19/22

Bookings

### Moloka'i by Quarter 2022 (cont.)





#### Lāna'i by Month 2022

Travel Agency Booking Pace for Future Arrivals U.S.



Travel Agency Booking Pace for