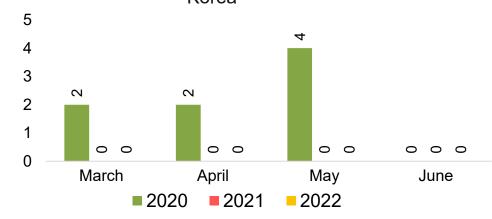

#### **KOREA**

Travel Agency Booking Pace for Future Arrivals, by Month

Travel Agency Booking Pace for Future Arrivals, by Quarter

#### Travel Agency Booking Pace for Future Arrivals Japan

Bookings

Bookings

Travel Agency Booking Pace for Future Arrivals
Korea

Bookings