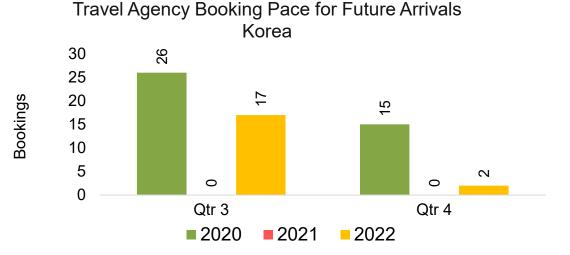

#### **KOREA**

Travel Agency Booking Pace for Future Arrivals, by Month

Travel Agency Booking Pace for Future Arrivals, by Quarter

#### Travel Agency Booking Pace for Future Arrivals Japan

Bookings

Bookings

Travel Agency Booking Pace for Future Arrivals
Korea

Bookings