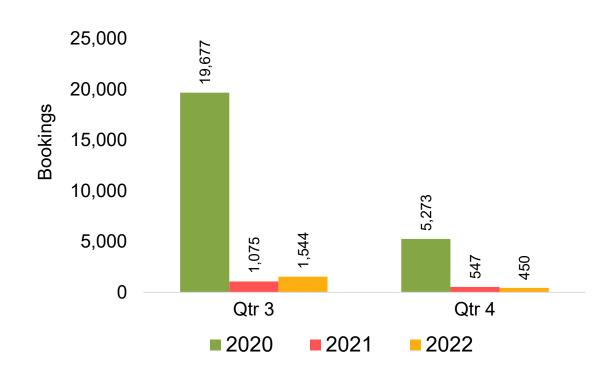

m of the number of visitors (i.e., excluding Hawai'i residents and inter-island travelers) from Sales transactions counted, including Exchanges and Refunds.

#### Booking Date

 The date on which the ticket was purchased by the passenger. Also known as the Sales Date.

#### Travel Date

The date on which travel is expected to take place.

#### Point of Origin Country

The country which contains the airport at which the ticket started.

#### Travel Agency

Travel Agency associated with the ticket is doing business (DBA).





#### US

Travel Agency Booking Pace for Future Arrivals, by Month



# Travel Agency Booking Pace for Future Arrivals, by Quarter



#### **JAPAN**

Travel Agency Booking Pace for Future Arrivals, by Month



Travel Agency Booking Pace for Future Arrivals, by Quarter



#### CANADA

Travel Agency Booking Pace for Future Arrivals, by Month



Travel Agency Booking Pace for Future Arrivals, by Quarter



#### **KOREA**

Travel Agency Booking Pace for Future Arrivals, by Month



Travel Agency Booking Pace for Future Arrivals, by Quarter



#### **AUSTRALIA**

Travel Agency Booking Pace for Future Arrivals, by Month



Travel Agency Booking Pace for Future Arrivals, by Quarter



#### O'ahu by Month 2022









### O'ahu by Month 2022 (cont.)





#### O'ahu by Quarter 2022









### O'ahu by Quarter 2022 (cont.)



#### Maui by Month 2022









### Maui by Month 2022 (cont.)



#### Maui by Quarter 2022









### Maui by Quarter 2022 (cont.)



#### Moloka'i by Month 2022





Travel Agency Booking Pace for Future Arrivals
Canada



#### Travel