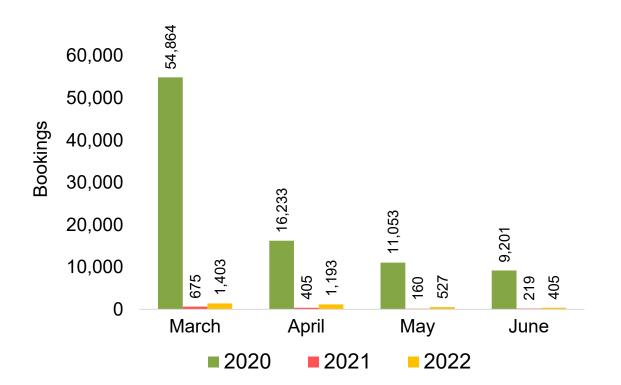

ate.





#### Global Agency Pro Index

#### Bookings

 Net sum of the number of visitors (i.e., excluding Hawai'i residents and inter-island travelers) from Sales transactions counted, including Exchanges and Refunds.

#### Booking Date

 The date on which the ticket was purchased by the passenger. Also known as the Sales Date.

#### Travel Date

The date on which travel is expected to take place.

#### Point of Origin Country

The country which contains the airport at which the ticket started.

#### Travel Agency

Travel Agency associated with the ticket is doing business (DBA).





#### US

Travel Agency Booking Pace for Future Arrivals, by Month



# Travel Agency Booking Pace for Future Arrivals, by Quarter



#### **JAPAN**

Travel Agency Booking Pace for Future Arrivals, by Month



Travel Agency Booking Pace for Future Arrivals, by Quarter



#### CANADA

Travel Agency Booking Pace for Future Arrivals, by Month



Travel Agency Booking Pace for Future Arrivals, by Quarter



#### **KOREA**

Travel Agency Booking Pace for Future Arrivals, by Month



Travel Agency Booking Pace for Future Arrivals, by Quarter



#### **AUSTRALIA**

Travel Agency Booking Pace for Future Arrivals, by Month



Travel Agency Booking Pace for Future Arrivals, by Quarter



#### O'ahu by Month 2022









### O'ahu by Month 2022 (cont.)





#### O'ahu by Quarter 2022









### O'ahu by Quarter 2022 (cont.)



#### Maui by Month 2022









### Maui by Month 2022 (cont.)



#### Maui by Quarter 2022









### Maui by Quarter 2022 (cont.)



#### Moloka'i by Month 2022





Travel