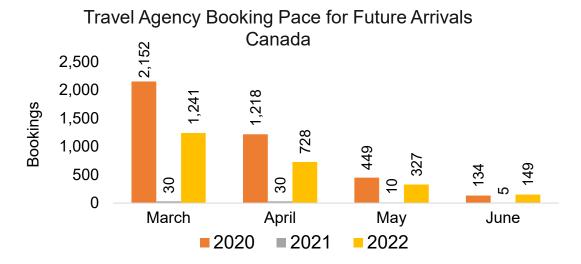

#### CANADA

Travel Agency Booking Pace for Future Arrivals, by Month

Travel Agency Booking Pace for Future Arrivals, by Quarter