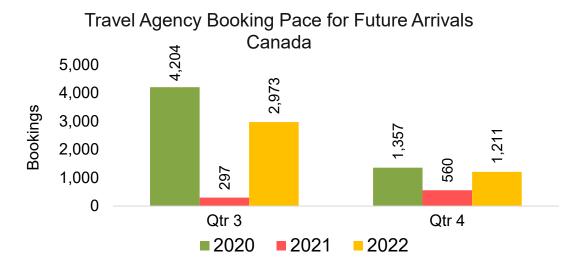

#### CANADA

Travel Agency Booking Pace for Future Arrivals, by Month

Travel Agency Booking Pace for Future Arrivals, by Quarter

#### Moloka'i by Quarter 2022

Travel Agency Booking Pace for Future Arrivals
Canada

Travel Agency Booking Pace for Future Arrivals

Japan

Travel Agency Booking Pace for Future Arrivals
Korea

Source: Global Agency Pro as of 03/19/22