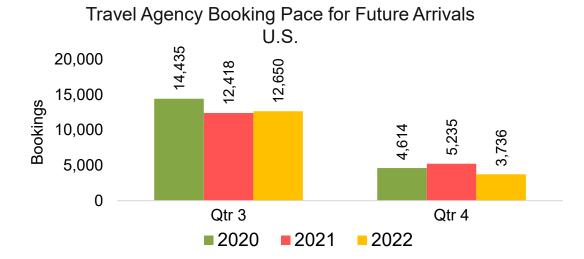

onth 2022

Travel Agency Booking Pace for Future Arrivals U.S.



Travel Agency Booking Pace for Future Arrivals
Canada



Travel Agency Booking Pace for Future Arrivals

Japan

Bookings

Bookings



Travel Agency Booking Pace for Future Arrivals
Korea



## Lāna'i by Month 2022 (cont.)



#### Lāna'i by Quarter 2022





Travel Agency Booking Pace for Future Arrivals
Canada



Travel Agency Booking Pace for Future Arrivals

Japan



Travel Agency Booking Pace for Future Arrivals Korea



## Lāna'i by Quarter 2022 (cont.)



#### Kaua'i by Month 2022









### Kaua'i by Month 2022 (cont.)



#### Kaua'i by Quarter 2022









### Kaua'i by Quarter 2022 (cont.)



### Hawai'i Island by Month 2022









### Hawai'i Island by Month 2022 (cont.)



#### Hawai'i Island by Quarter 2022









### Hawai'i Island by Quarter 2022 (cont.)