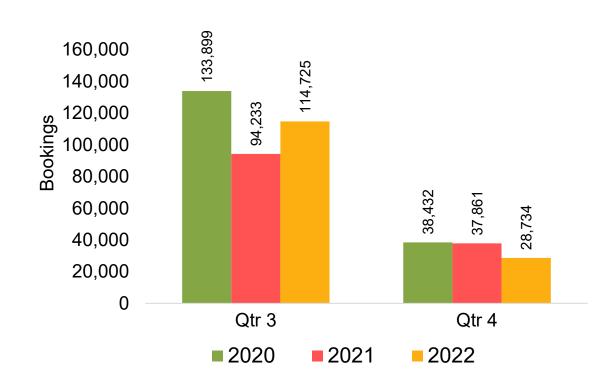

# Travel Agency Booking Pace for Future Arrivals, by Quarter

#### O'ahu by Quarter 2022

### O'ahu by Quarter 2022 (cont.)