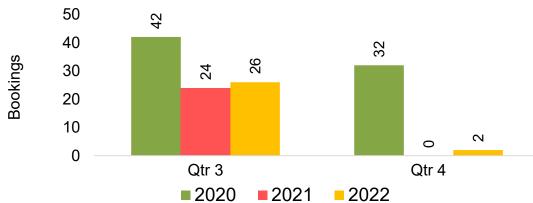

#### Moloka'i by Quarter 2022

Travel Agency Booking Pace for Future Arrivals
Canada

Travel Agency Booking Pace for Future Arrivals

Japan

Travel Agency Booking Pace for Future Arrivals
Korea

Source: Global Agency Pro as of 03/19/22

### Moloka'i by Quarter 2022 (cont.)