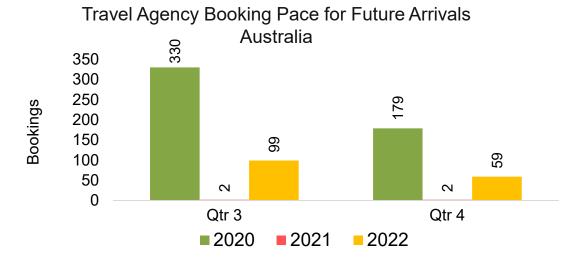

#### **AUSTRALIA**

Travel Agency Booking Pace for Future Arrivals, by Month

Travel Agency Booking Pace for Future Arrivals, by Quarter