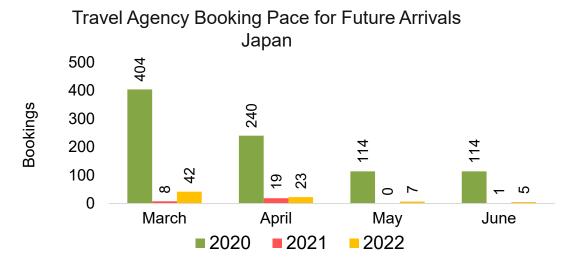

#### **JAPAN**

Travel Agency Booking Pace for Future Arrivals, by Month

Travel Agency Booking Pace for Future Arrivals, by Quarter

#### Travel Agency Booking Pace for Future Arrivals Japan

Bookings

Bookings

Travel Agency Booking Pace for Future Arrivals
Korea

Bookings