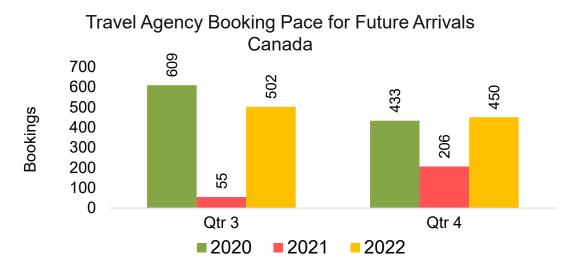

#### CANADA

Travel Agency Booking Pace for Future Arrivals, by Month

Travel Agency Booking Pace for Future Arrivals, by Quarter