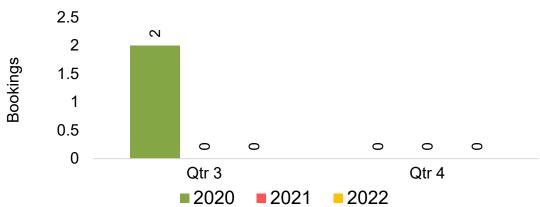

22 (cont.)





#### O'ahu by Quarter 2022









### O'ahu by Quarter 2022 (cont.)



#### Maui by Month 2022









### Maui by Month 2022 (cont.)



#### Maui by Quarter 2022









### Maui by Quarter 2022 (cont.)



#### Moloka'i by Month 2022





Travel Agency Booking Pace for Future Arrivals
Canada



#### Travel Agency Booking Pace for Future Arrivals Japan



Bookings

Bookings

Travel Agency Booking Pace for Future Arrivals
Korea



Bookings

#### Moloka'i by Month 2022 (cont.)



#### Moloka'i by Quarter 2022





Travel Agency Booking Pace for Future Arrivals
Canada



Travel Agency Booking Pace for Future Arrivals

Japan



Travel Agency Booking Pace for Future Arrivals
Korea



Source: Global Agency Pro as of 03/19/22

Bookings

### Moloka'i by Quarter 2022 (cont.)





#### Lāna'i by Month 2022

Travel Agency Booking Pace for Future Arrivals U.S.



Travel Agency Booking Pace for Future Arrivals
Canada



Travel Agency Booking Pace for Future Arrivals

Japan

Bookings

Bookings



Travel Agency Booking Pace for Future Arrivals
Korea



## Lāna'i by Month 2022 (cont.)



#### Lāna'i by Quarter 2022





Travel Agency Booking Pace for Future Arrivals
Canada



Travel Agency Booking Pace for Future Arrivals

Japan



Travel Agency Booking Pace for Future Arrivals Korea



## Lāna'i by Quarter 2022 (cont.)



#### Kaua'i by Month 2022









### Kaua'i by Month 2022 (cont.)



#### Kaua'i by Quarter 2022









### Kaua'i by Quarter 2022 (cont.)



### Hawai'i Island by Month 2022









### Hawai'i Island by Month 2022 (cont.)



#### Hawai'i Island