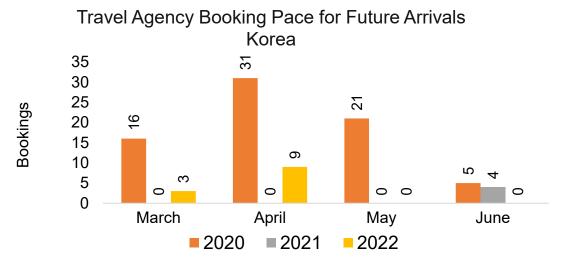

#### **KOREA**

Travel Agency Booking Pace for Future Arrivals, by Month

Travel Agency Booking Pace for Future Arrivals, by Quarter