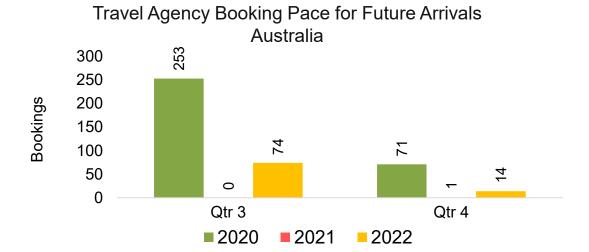

#### **AUSTRALIA**

Travel Agency Booking Pace for Future Arrivals, by Month

Travel Agency Booking Pace for Future Arrivals, by Quarter