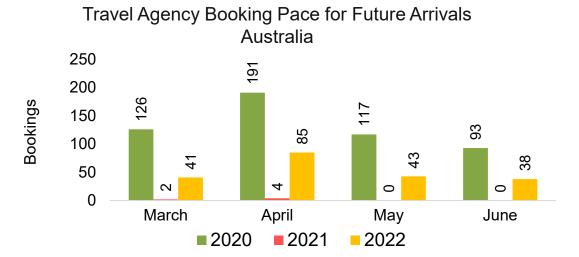

#### **AUSTRALIA**

Travel Agency Booking Pace for Future Arrivals, by Month

Travel Agency Booking Pace for Future Arrivals, by Quarter