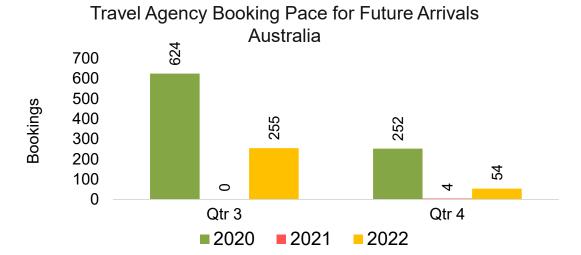

#### **AUSTRALIA**

Travel Agency Booking Pace for Future Arrivals, by Month

Travel Agency Booking Pace for Future Arrivals, by Quarter

# Travel Agency Booking Pace for Future Arrivals, by Quarter