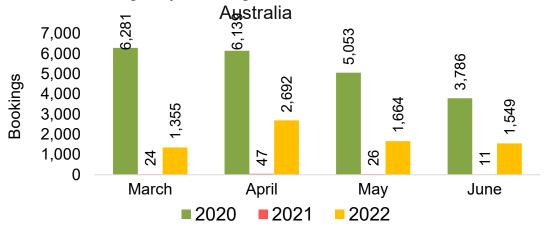

#### **AUSTRALIA**

Travel Agency Booking Pace for Future Arrivals, by Month

Travel Agency Booking Pace for Future Arrivals, by Quarter