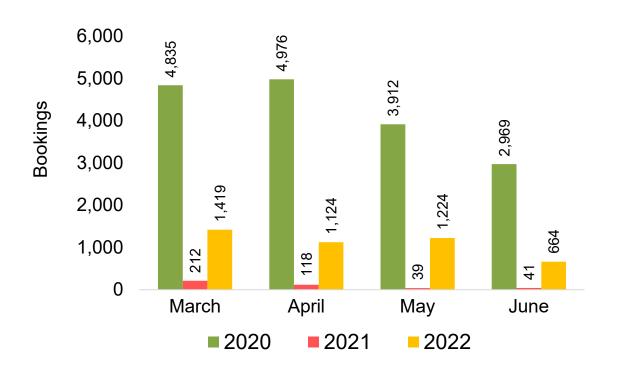

purchased by the passenger. Also known as the Sales Date.

#### Travel Date

The date on which travel is expected to take place.

#### Point of Origin Country

The country which contains the airport at which the ticket started.

#### Travel Agency

Travel Agency associated with the ticket is doing business (DBA).





#### US

Travel Agency Booking Pace for Future Arrivals, by Month



# Travel Agency Booking Pace for Future Arrivals, by Quarter



#### **JAPAN**

Travel Agency Booking Pace for Future Arrivals, by Month



Travel Agency Booking Pace for Future Arrivals, by Quarter



#### CANADA

Travel Agency Booking Pace for Future Arrivals, by Month



Travel Agency Booking Pace for Future Arrivals, by Quarter



#### **KOREA**

Travel Agency Booking Pace for Future Arrivals, by Month



Travel Agency Booking Pace for Future Arrivals, by Quarter



#### **AUSTRALIA**

Travel Agency Booking Pace for Future Arrivals, by Month



Travel Agency Booking Pace for Future Arrivals, by Quarter



#### O'ahu by Month 2022









### O'ahu by Month 2022 (cont.)





#### O'ahu by Quarter 2022









### O'ahu by Quarter 2022 (cont.)



#### Maui by Month 2022









### Maui by Month 2022 (cont.)



#### Maui by Quarter 2022









### Maui by Quarter 2022 (cont.)



#### Moloka'i by Month 2022





Travel Agency Booking Pace for Future Arrivals
Canada



#### Travel Agency Booking Pace for Future Arrivals Japan



Bookings

Bookings

Travel Agency Booking Pace for Future Arrivals
Korea



Bookings

#### Moloka'i by Month 2022 (cont.)



#### Moloka'i by Quarter 2022





T