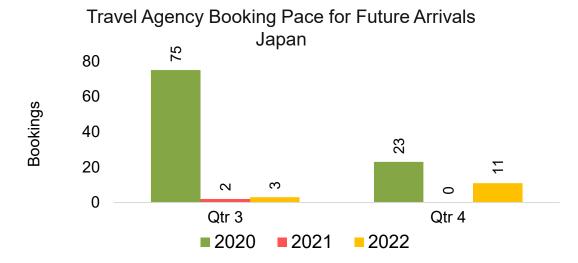

#### **JAPAN**

Travel Agency Booking Pace for Future Arrivals, by Month

Travel Agency Booking Pace for Future Arrivals, by Quarter

#### Travel Agency Booking Pace for Future Arrivals Japan

Bookings

Bookings

Travel Agency Booking Pace for Future Arrivals
Korea

Bookings