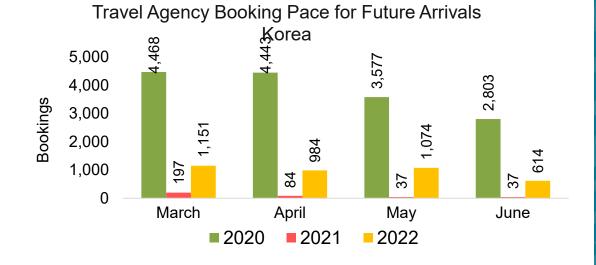

#### **KOREA**

Travel Agency Booking Pace for Future Arrivals, by Month

Travel Agency Booking Pace for Future Arrivals, by Quarter

#### Travel Agency Booking Pace for Future Arrivals Japan

Bookings

Bookings

Travel Agency Booking Pace for Future Arrivals
Korea

Bookings