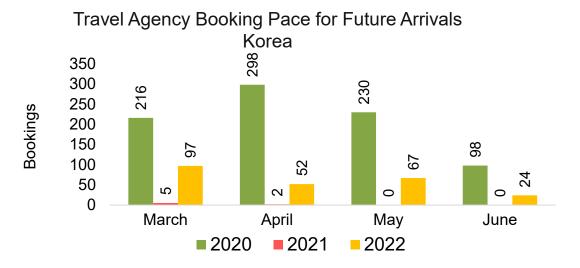

#### **KOREA**

Travel Agency Booking Pace for Future Arrivals, by Month

Travel Agency Booking Pace for Future Arrivals, by Quarter

#### Travel Agency Booking Pace for Future Arrivals Japan

Bookings

Bookings

Travel Agency Booking Pace for Future Arrivals
Korea

Bookings