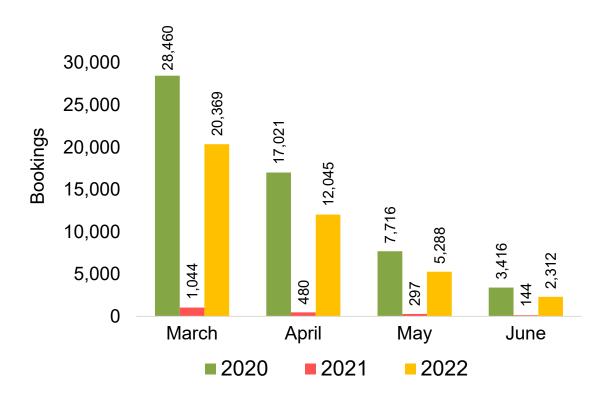

island travelers) from Sales transactions counted, including Exchanges and Refunds.

#### Booking Date

 The date on which the ticket was purchased by the passenger. Also known as the Sales Date.

#### Travel Date

The date on which travel is expected to take place.

#### Point of Origin Country

The country which contains the airport at which the ticket started.

#### Travel Agency

Travel Agency associated with the ticket is doing business (DBA).





#### US

Travel Agency Booking Pace for Future Arrivals, by Month



# Travel Agency Booking Pace for Future Arrivals, by Quarter



#### **JAPAN**

Travel Agency Booking Pace for Future Arrivals, by Month



Travel Agency Booking Pace for Future Arrivals, by Quarter



#### CANADA

Travel Agency Booking Pace for Future Arrivals, by Month



Travel Agency Booking Pace for Future Arrivals, by Quarter



#### **KOREA**

Travel Agency Booking Pace for Future Arrivals, by Month



Travel Agency Booking Pace for Future Arrivals, by Quarter



#### **AUSTRALIA**

Travel Agency Booking Pace for Future Arrivals, by Month



Travel Agency Booking Pace for Future Arrivals, by Quarter



#### O'ahu by Month 2022









### O'ahu by Month 2022 (cont.)





#### O'ahu by Quarter 2022









### O'ahu by Quarter 2022 (cont.)



#### Maui by Month 2022









### Maui by Month 2022 (cont.)



#### Maui by Quarter 2022









### Maui by Quarter 2022 (cont.)



#### Moloka'i by Month 2022





Travel Agency Booking Pace for Future Arrivals
Canada



#### Travel Agency Booking Pace for Future Arrivals Japan



Bookings

Bookings

Tra