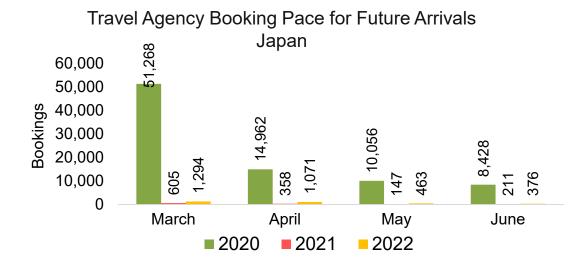

#### **JAPAN**

Travel Agency Booking Pace for Future Arrivals, by Month

Travel Agency Booking Pace for Future Arrivals, by Quarter

#### Travel Agency Booking Pace for Future Arrivals Japan

Bookings

Bookings

Travel Agency Booking Pace for Future Arrivals
Korea

Bookings