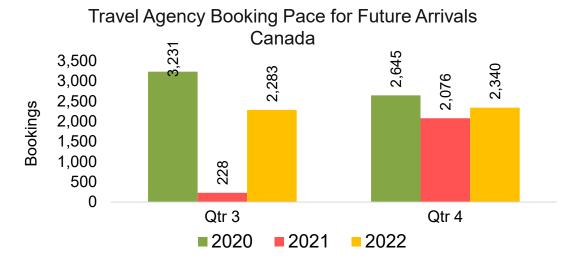

#### CANADA

Travel Agency Booking Pace for Future Arrivals, by Month

Travel Agency Booking Pace for Future Arrivals, by Quarter