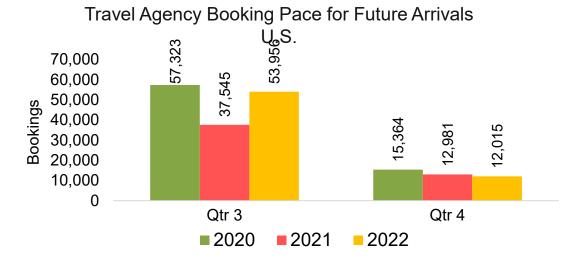

#### US

Travel Agency Booking Pace for Future Arrivals, by Month

# Travel Agency Booking Pace for Future Arrivals, by Quarter