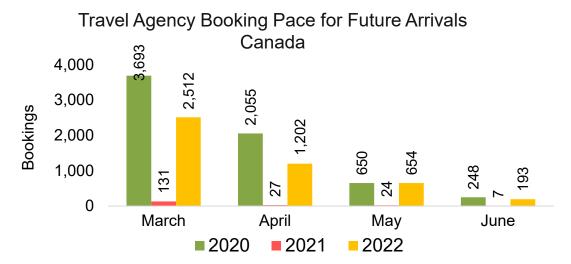

#### CANADA

Travel Agency Booking Pace for Future Arrivals, by Month

Travel Agency Booking Pace for Future Arrivals, by Quarter