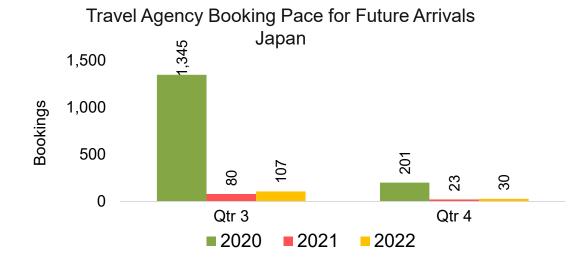

#### **JAPAN**

Travel Agency Booking Pace for Future Arrivals, by Month

Travel Agency Booking Pace for Future Arrivals, by Quarter