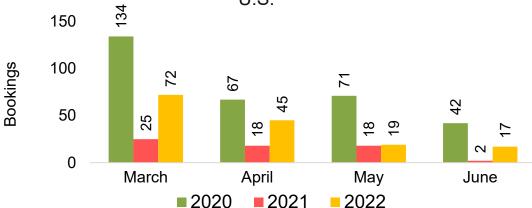

#### CANADA

Travel Agency Booking Pace for Future Arrivals, by Month

Travel Agency Booking Pace for Future Arrivals, by Quarter