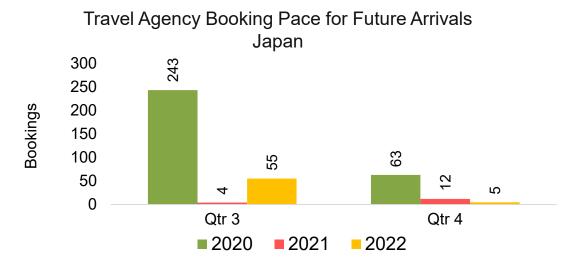

#### **JAPAN**

Travel Agency Booking Pace for Future Arrivals, by Month

Travel Agency Booking Pace for Future Arrivals, by Quarter