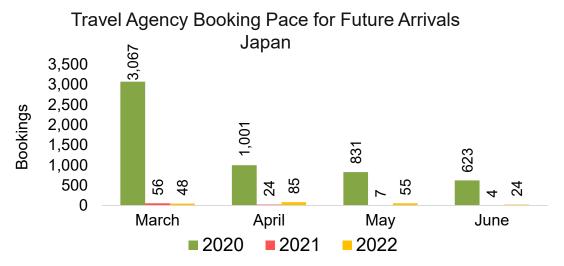

#### **JAPAN**

Travel Agency Booking Pace for Future Arrivals, by Month

Travel Agency Booking Pace for Future Arrivals, by Quarter