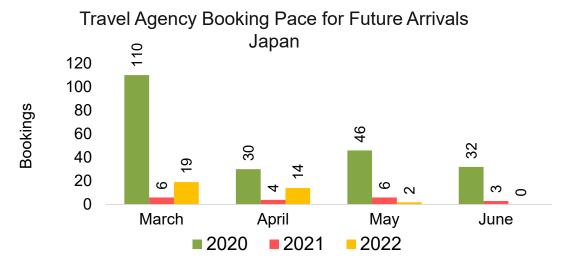

#### **JAPAN**

Travel Agency Booking Pace for Future Arrivals, by Month

Travel Agency Booking Pace for Future Arrivals, by Quarter