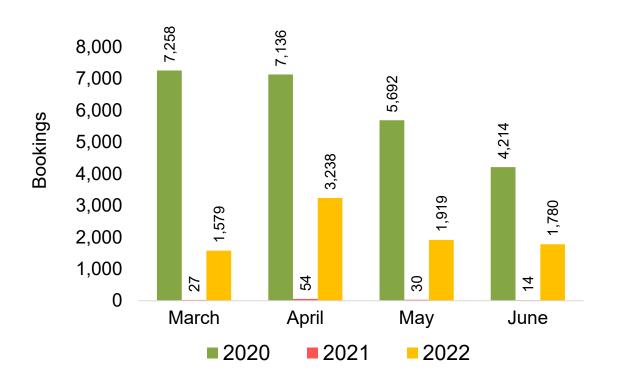

f Origin Country

The country which contains the airport at which the ticket started.

#### Travel Agency

Travel Agency associated with the ticket is doing business (DBA).





#### US

Travel Agency Booking Pace for Future Arrivals, by Month



# Travel Agency Booking Pace for Future Arrivals, by Quarter



#### **JAPAN**

Travel Agency Booking Pace for Future Arrivals, by Month



Travel Agency Booking Pace for Future Arrivals, by Quarter



#### CANADA

Travel Agency Booking Pace for Future Arrivals, by Month



Travel Agency Booking Pace for Future Arrivals, by Quarter



#### **KOREA**

Travel Agency Booking Pace for Future Arrivals, by Month



Travel Agency Booking Pace for Future Arrivals, by Quarter



#### **AUSTRALIA**

Travel Agency Booking Pace for Future Arrivals, by Month



Travel Agency Booking Pace for Future Arrivals, by Quarter



#### O'ahu by Month 2022









### O'ahu by Month 2022 (cont.)





#### O'ahu by Quarter 2022









### O'ahu by Quarter 2022 (cont.)



#### Maui by Month 2022









### Maui by Month 2022 (cont.)



#### Maui by Quarter 2022









### Maui by Quarter 2022 (cont.)



#### Moloka'i by Month 2022





Travel Agency Booking Pace for Future Arrivals
Canada



#### Travel Agency Booking Pace for Future Arrivals Japan



Bookings

Bookings

Travel Agency Booking Pace for Future Arrivals
Korea



Bookings

#### Moloka'i by Month 2022 (cont.)



#### Moloka'i by Quarter 2022





Travel Agency Booking Pace for Future Arrivals
Canada



Travel Agency Booking Pace for Future Arrivals

Japan



Travel Agency Booking Pace fo