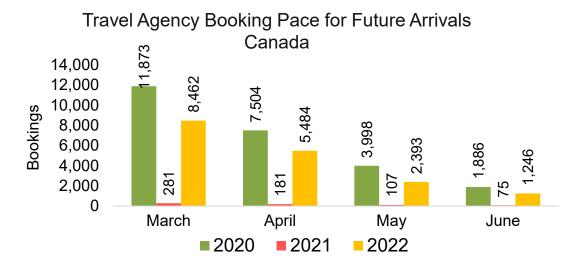

#### CANADA

Travel Agency Booking Pace for Future Arrivals, by Month

Travel Agency Booking Pace for Future Arrivals, by Quarter