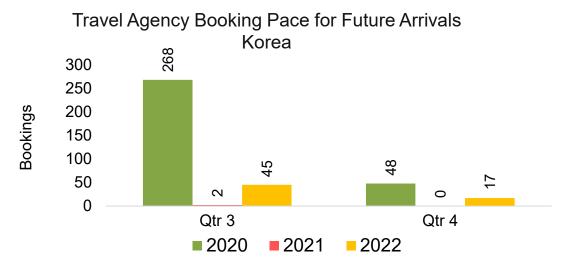

#### **KOREA**

Travel Agency Booking Pace for Future Arrivals, by Month

Travel Agency Booking Pace for Future Arrivals, by Quarter