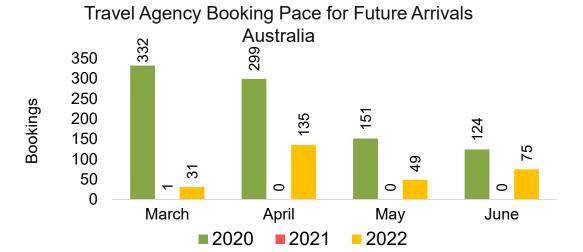

#### **AUSTRALIA**

Travel Agency Booking Pace for Future Arrivals, by Month

Travel Agency Booking Pace for Future Arrivals, by Quarter