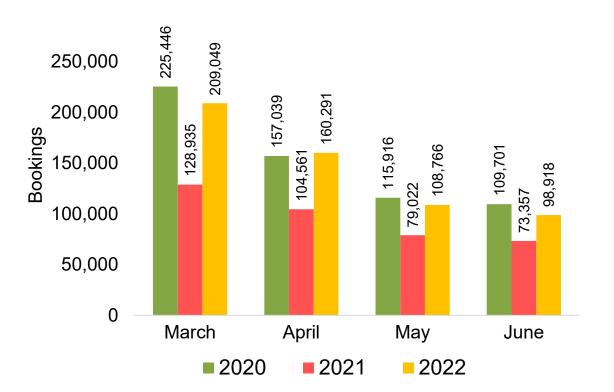

#### US

Travel Agency Booking Pace for Future Arrivals, by Month

#### O'ahu by Month 2022

### O'ahu by Month 2022 (cont.)