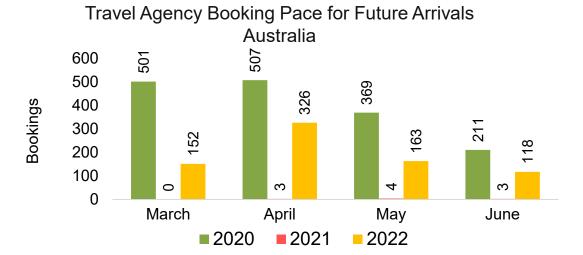

#### **AUSTRALIA**

Travel Agency Booking Pace for Future Arrivals, by Month

Travel Agency Booking Pace for Future Arrivals, by Quarter