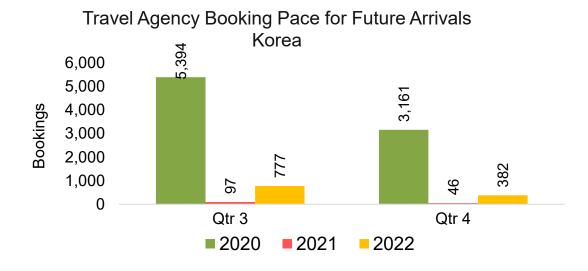

#### **KOREA**

Travel Agency Booking Pace for Future Arrivals, by Month

Travel Agency Booking Pace for Future Arrivals, by Quarter

#### Travel Agency Booking Pace for Future Arrivals Japan

Bookings

Bookings

Travel Agency Booking Pace for Future Arrivals
Korea

Bookings

#### Moloka'i by Quarter 2022

Travel Agency Booking Pace for Future Arrivals
Canada

Travel Agency Booking Pace for Future Arrivals

Japan

Travel Agency Booking Pace for Future Arrivals
Korea

Source: Global Agency Pro as of 03/19/22