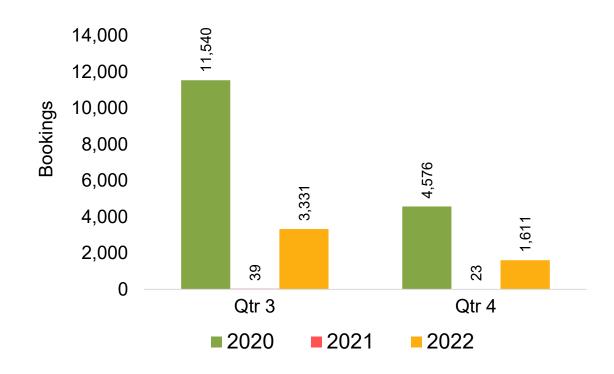

ich the ticket started.

#### Travel Agency

Travel Agency associated with the ticket is doing business (DBA).





#### US

Travel Agency Booking Pace for Future Arrivals, by Month



# Travel Agency Booking Pace for Future Arrivals, by Quarter



#### **JAPAN**

Travel Agency Booking Pace for Future Arrivals, by Month



Travel Agency Booking Pace for Future Arrivals, by Quarter



#### CANADA

Travel Agency Booking Pace for Future Arrivals, by Month



Travel Agency Booking Pace for Future Arrivals, by Quarter



#### **KOREA**

Travel Agency Booking Pace for Future Arrivals, by Month



Travel Agency Booking Pace for Future Arrivals, by Quarter



#### **AUSTRALIA**

Travel Agency Booking Pace for Future Arrivals, by Month



Travel Agency Booking Pace for Future Arrivals, by Quarter



#### O'ahu by Month 2022









### O'ahu by Month 2022 (cont.)





#### O'ahu by Quarter 2022









### O'ahu by Quarter 2022 (cont.)



#### Maui by Month 2022









### Maui by Month 2022 (cont.)



#### Maui by Quarter 2022









### Maui by Quarter 2022 (cont.)



#### Moloka'i by Month 2022





Travel Agency Booking Pace for Future Arrivals
Canada



#### Travel Agency Booking Pace for Future Arrivals Japan



Bookings

Bookings

Travel Agency Booking Pace for Future Arrivals
Korea



Bookings

#### Moloka'i by Month 2022 (cont.)



#### Moloka'i by Quarter 2022





Travel Agency Booking Pace for Future Arrivals
Canada



Travel Agency Booking Pace for Future Arrivals

Japan



Travel Agency Booking Pace for Future Arrivals
Korea



Source: Global Agency Pro as of 03/