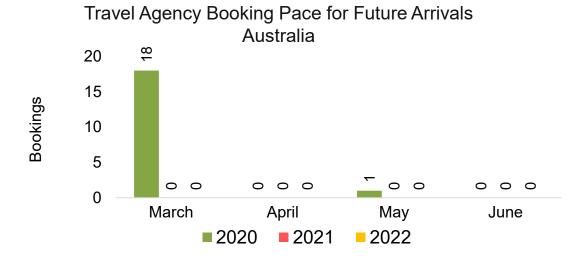

#### **AUSTRALIA**

Travel Agency Booking Pace for Future Arrivals, by Month

Travel Agency Booking Pace for Future Arrivals, by Quarter