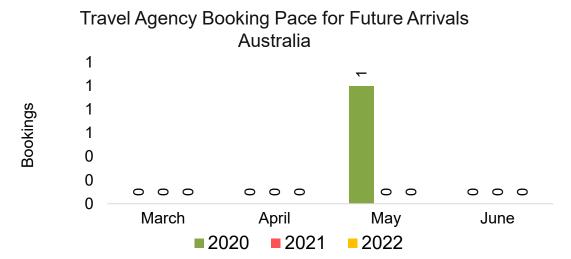

#### **AUSTRALIA**

Travel Agency Booking Pace for Future Arrivals, by Month

Travel Agency Booking Pace for Future Arrivals, by Quarter