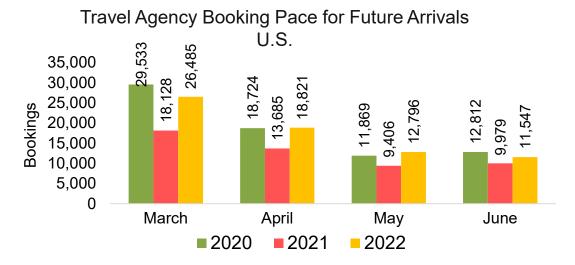

Pro as of 03/19/22

Bookings

### Moloka'i by Quarter 2022 (cont.)





#### Lāna'i by Month 2022

Travel Agency Booking Pace for Future Arrivals U.S.



Travel Agency Booking Pace for Future Arrivals
Canada



Travel Agency Booking Pace for Future Arrivals

Japan

Bookings

Bookings



Travel Agency Booking Pace for Future Arrivals
Korea



## Lāna'i by Month 2022 (cont.)



#### Lāna'i by Quarter 2022





Travel Agency Booking Pace for Future Arrivals
Canada



Travel Agency Booking Pace for Future Arrivals

Japan



Travel Agency Booking Pace for Future Arrivals Korea



## Lāna'i by Quarter 2022 (cont.)



#### Kaua'i by Month 2022









### Kaua'i by Month 2022 (cont.)



#### Kaua'i by Quarter 2022









### Kaua'i by Quarter 2022 (cont.)



### Hawai'i Island by Month 2022









### Hawai'i Island by Month 2022 (cont.)



#### Hawai'i Island by Quarter 2022









### Hawai'i Island by Quarter 2022 (cont.)