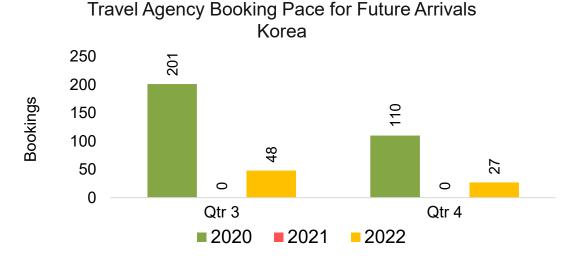

#### **KOREA**

Travel Agency Booking Pace for Future Arrivals, by Month

Travel Agency Booking Pace for Future Arrivals, by Quarter