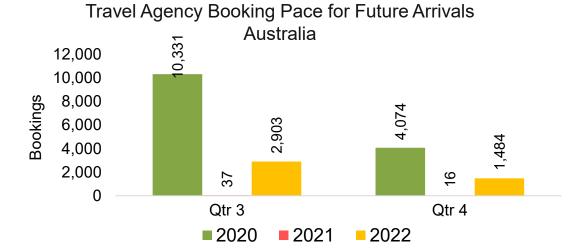

#### **AUSTRALIA**

Travel Agency Booking Pace for Future Arrivals, by Month

Travel Agency Booking Pace for Future Arrivals, by Quarter