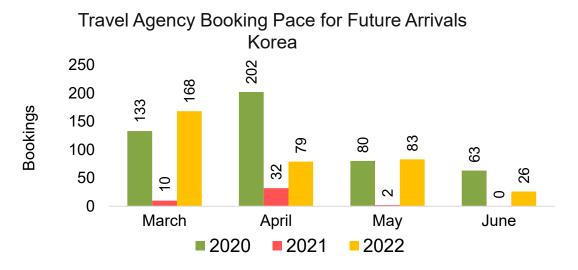

#### **KOREA**

Travel Agency Booking Pace for Future Arrivals, by Month

Travel Agency Booking Pace for Future Arrivals, by Quarter