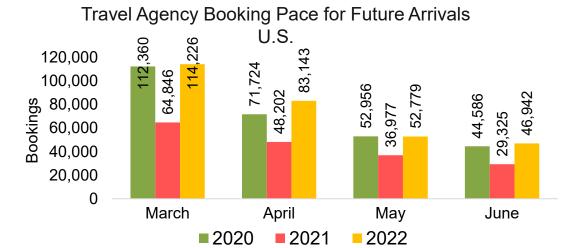

# Travel Agency

Travel Agency associated with the ticket is doing business (DBA).





#### US

Travel Agency Booking Pace for Future Arrivals, by Month



# Travel Agency Booking Pace for Future Arrivals, by Quarter



#### **JAPAN**

Travel Agency Booking Pace for Future Arrivals, by Month



Travel Agency Booking Pace for Future Arrivals, by Quarter



#### CANADA

Travel Agency Booking Pace for Future Arrivals, by Month



Travel Agency Booking Pace for Future Arrivals, by Quarter



#### **KOREA**

Travel Agency Booking Pace for Future Arrivals, by Month



Travel Agency Booking Pace for Future Arrivals, by Quarter



#### **AUSTRALIA**

Travel Agency Booking Pace for Future Arrivals, by Month



Travel Agency Booking Pace for Future Arrivals, by Quarter



#### O'ahu by Month 2022









### O'ahu by Month 2022 (cont.)





#### O'ahu by Quarter 2022









### O'ahu by Quarter 2022 (cont.)



#### Maui by Month 2022









### Maui by Month 2022 (cont.)



#### Maui by Quarter 2022









### Maui by Quarter 2022 (cont.)



#### Moloka'i by Month 2022





Travel Agency Booking Pace for Future Arrivals
Canada



#### Travel Agency Booking Pace for Future Arrivals Japan



Bookings

Bookings

Travel Agency Booking Pace for Future Arrivals
Korea



Bookings

#### Moloka'i by Month 2022 (cont.)



#### Moloka'i by Quarter 2022





Travel Agency Booking Pace for Future Arrivals
Canada



Travel Agency Booking Pace for Future Arrivals

Japan



Travel Agency Booking Pace for Future Arrivals
Korea



Source: Global Agency Pro as of 03/19/22

Bookings

### Moloka'