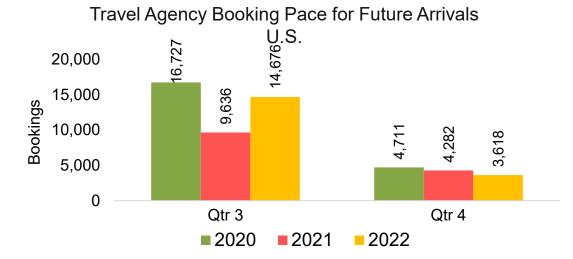

Travel Agency Booking Pace for Future Arrivals
Korea



Source: Global Agency Pro as of 03/19/22

Bookings

### Moloka'i by Quarter 2022 (cont.)





#### Lāna'i by Month 2022

Travel Agency Booking Pace for Future Arrivals U.S.



Travel Agency Booking Pace for Future Arrivals
Canada



Travel Agency Booking Pace for Future Arrivals

Japan

Bookings

Bookings



Travel Agency Booking Pace for Future Arrivals
Korea



## Lāna'i by Month 2022 (cont.)



#### Lāna'i by Quarter 2022





Travel Agency Booking Pace for Future Arrivals
Canada



Travel Agency Booking Pace for Future Arrivals

Japan



Travel Agency Booking Pace for Future Arrivals Korea



## Lāna'i by Quarter 2022 (cont.)



#### Kaua'i by Month 2022









### Kaua'i by Month 2022 (cont.)



#### Kaua'i by Quarter 2022









### Kaua'i by Quarter 2022 (cont.)



### Hawai'i Island by Month 2022









### Hawai'i Island by Month 2022 (cont.)



#### Hawai'i Island by Quarter 2022









### Hawai'i Island by Quarter 2022 (cont.)