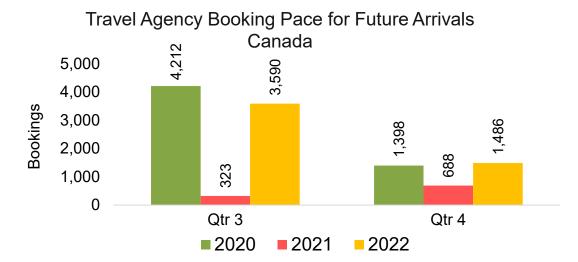

#### CANADA

Travel Agency Booking Pace for Future Arrivals, by Month

Travel Agency Booking Pace for Future Arrivals, by Quarter

#### Moloka'i by Quarter 2022

Travel Agency Booking Pace for Future Arrivals
Canada

Travel Agency Booking Pace for Future Arrivals

Japan

Travel Agency Booking Pace for Future Arrivals Korea