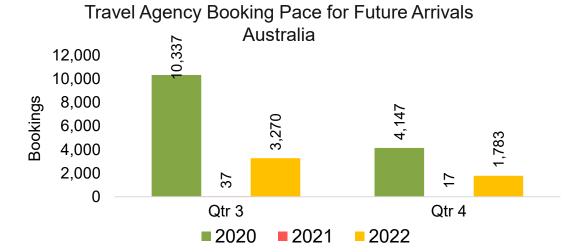

#### **AUSTRALIA**

Travel Agency Booking Pace for Future Arrivals, by Month

Travel Agency Booking Pace for Future Arrivals, by Quarter