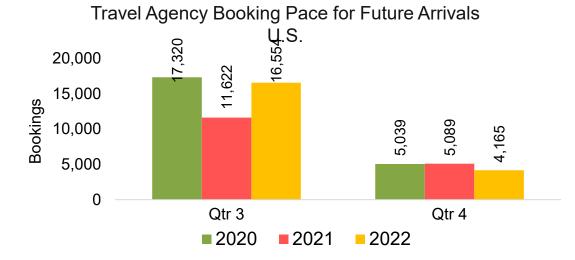

#### US

Travel Agency Booking Pace for Future Arrivals, by Month

# Travel Agency Booking Pace for Future Arrivals, by Quarter