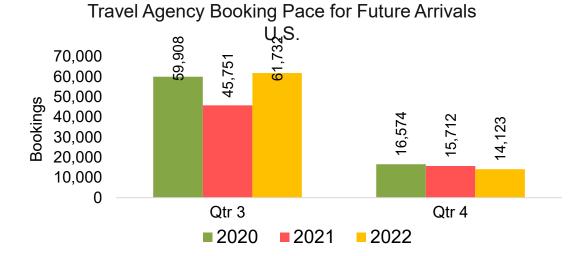

#### US

Travel Agency Booking Pace for Future Arrivals, by Month

# Travel Agency Booking Pace for Future Arrivals, by Quarter