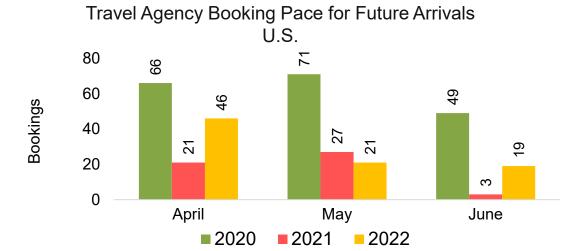

ls, by Month



Travel Agency Booking Pace for Future Arrivals, by Quarter



#### CANADA

Travel Agency Booking Pace for Future Arrivals, by Month



Travel Agency Booking Pace for Future Arrivals, by Quarter



#### **KOREA**

Travel Agency Booking Pace for Future Arrivals, by Month



Travel Agency Booking Pace for Future Arrivals, by Quarter



#### **AUSTRALIA**

Travel Agency Booking Pace for Future Arrivals, by Month



Travel Agency Booking Pace for Future Arrivals, by Quarter



#### O'ahu by Month 2022









## O'ahu by Month 2022 (cont.)





#### O'ahu by Quarter 2022









## O'ahu by Quarter 2022 (cont.)



#### Maui by Month 2022









## Maui by Month 2022 (cont.)



#### Maui by Quarter 2022









## Maui by Quarter 2022 (cont.)



#### Moloka'i by Month 2022







#### Travel Agency Booking Pace for Future Arrivals Japan

Bookings

Bookings



Travel Agency Booking Pace for Future Arrivals
Korea



Source: Global Agency Pro as of 03/27/22

Bookings

## Moloka'i by Month 2022 (cont.)



#### Moloka'i by Quarter 2022





Travel Agency Booking Pace for Future Arrivals
Canada



Travel Agency Booking Pace for Future Arrivals

Japan



Travel Agency Booking Pace for Future Arrivals Korea



## Moloka'i by Quarter 2022 (cont.)





## Lāna'i by Month 2022









## Lāna'i by Month 2022 (cont.)



#### Lāna'i by Quarter 2022





Travel Agency Booking Pace for Future Arrivals Canada



Travel Agency Booking Pace for Future Arrivals Japan



Travel Agency Booking Pace for Future Arrivals Korea

Bookings



## Lāna'i by Quarter 2022 (cont.)



####