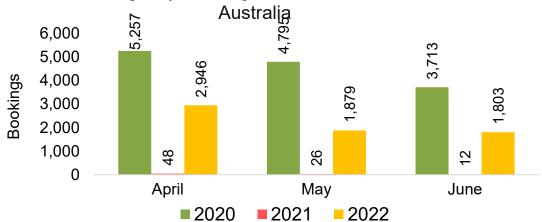

#### **AUSTRALIA**

Travel Agency Booking Pace for Future Arrivals, by Month

Travel Agency Booking Pace for Future Arrivals, by Quarter