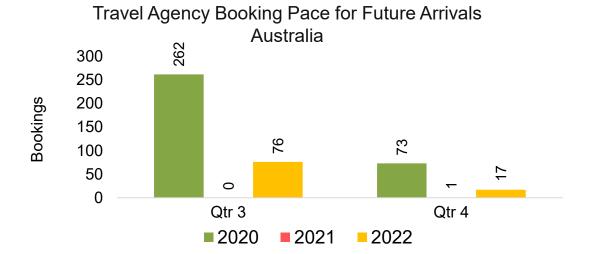

#### **AUSTRALIA**

Travel Agency Booking Pace for Future Arrivals, by Month

Travel Agency Booking Pace for Future Arrivals, by Quarter