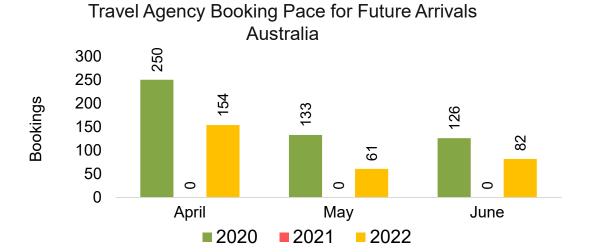

#### **AUSTRALIA**

Travel Agency Booking Pace for Future Arrivals, by Month

Travel Agency Booking Pace for Future Arrivals, by Quarter