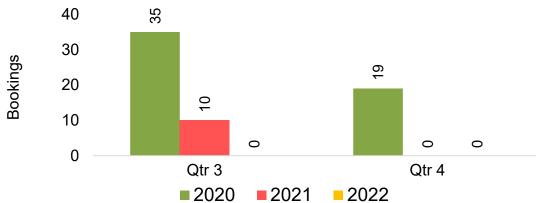

Quarter 2022









## O'ahu by Quarter 2022 (cont.)



#### Maui by Month 2022









## Maui by Month 2022 (cont.)



#### Maui by Quarter 2022









## Maui by Quarter 2022 (cont.)



#### Moloka'i by Month 2022







#### Travel Agency Booking Pace for Future Arrivals Japan

Bookings

Bookings



Travel Agency Booking Pace for Future Arrivals
Korea



Source: Global Agency Pro as of 03/27/22

Bookings

## Moloka'i by Month 2022 (cont.)



#### Moloka'i by Quarter 2022





Travel Agency Booking Pace for Future Arrivals
Canada



Travel Agency Booking Pace for Future Arrivals

Japan



Travel Agency Booking Pace for Future Arrivals Korea



## Moloka'i by Quarter 2022 (cont.)





## Lāna'i by Month 2022









## Lāna'i by Month 2022 (cont.)



#### Lāna'i by Quarter 2022





Travel Agency Booking Pace for Future Arrivals Canada



Travel Agency Booking Pace for Future Arrivals Japan



Travel Agency Booking Pace for Future Arrivals Korea

Bookings



## Lāna'i by Quarter 2022 (cont.)



#### Kaua'i by Month 2022









## Kaua'i by Month 2022 (cont.)



## Kaua'i by Quarter 2022









## Kaua'i by Quarter 2022 (cont.)



#### Hawai'i Island by Month 2022









#### Hawai'i Island by Month 2022 (cont.)



#### Hawai'i Island by Quarter 2022





Travel Agency Booking Pace for Future Arrivals





#### Hawai'i Island by Quarter 2022 (cont.)