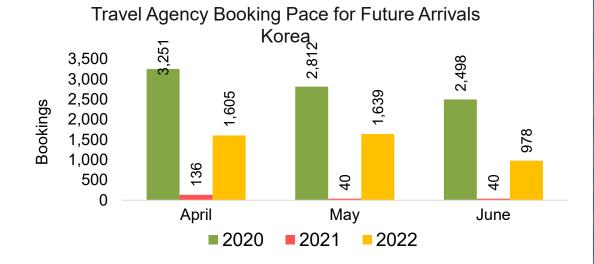

#### **KOREA**

Travel Agency Booking Pace for Future Arrivals, by Month

Travel Agency Booking Pace for Future Arrivals, by Quarter

#### Travel Agency Booking Pace for Future Arrivals Japan

Bookings

Bookings

Travel Agency Booking Pace for Future Arrivals
Korea

Source: Global Agency Pro as of 03/27/22

Bookings