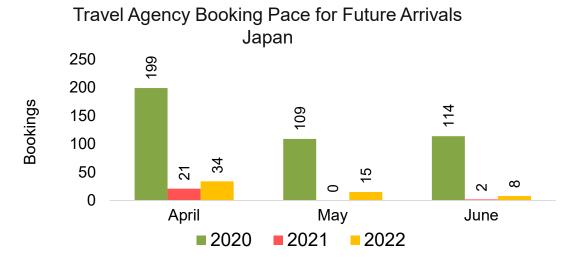

#### **JAPAN**

Travel Agency Booking Pace for Future Arrivals, by Month

Travel Agency Booking Pace for Future Arrivals, by Quarter