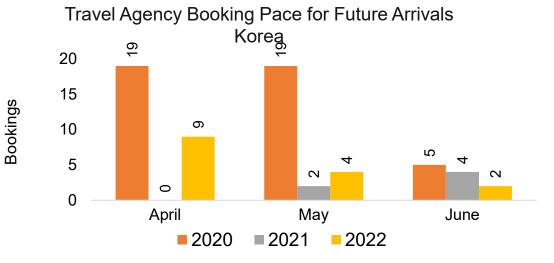

#### **KOREA**

Travel Agency Booking Pace for Future Arrivals, by Month

Travel Agency Booking Pace for Future Arrivals, by Quarter

#### Travel Agency Booking Pace for Future Arrivals Japan

Bookings

Bookings

Travel Agency Booking Pace for Future Arrivals
Korea

Source: Global Agency Pro as of 03/27/22

Bookings