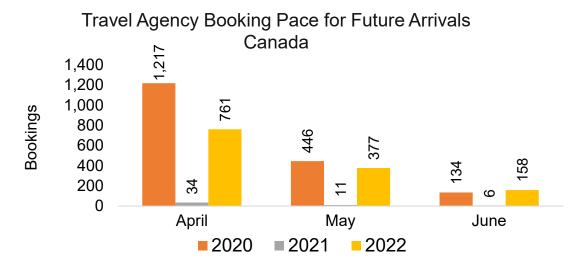

#### CANADA

Travel Agency Booking Pace for Future Arrivals, by Month

Travel Agency Booking Pace for Future Arrivals, by Quarter

#### Moloka'i by Quarter 2022

Travel Agency Booking Pace for Future Arrivals
Canada

Travel Agency Booking Pace for Future Arrivals

Japan

Travel Agency Booking Pace for Future Arrivals Korea