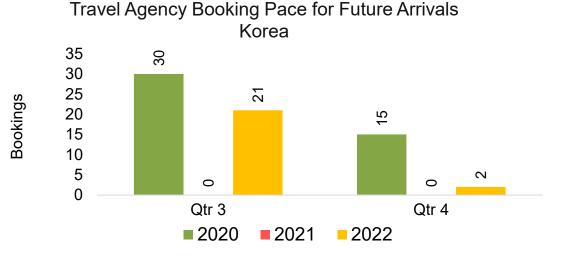

#### **KOREA**

Travel Agency Booking Pace for Future Arrivals, by Month

Travel Agency Booking Pace for Future Arrivals, by Quarter

#### Travel Agency Booking Pace for Future Arrivals Japan

Bookings

Bookings

Travel Agency Booking Pace for Future Arrivals
Korea

Source: Global Agency Pro as of 03/27/22

Bookings