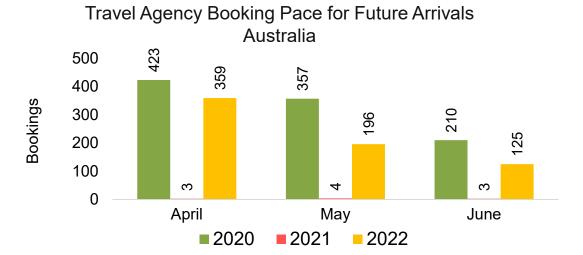

#### **AUSTRALIA**

Travel Agency Booking Pace for Future Arrivals, by Month

Travel Agency Booking Pace for Future Arrivals, by Quarter