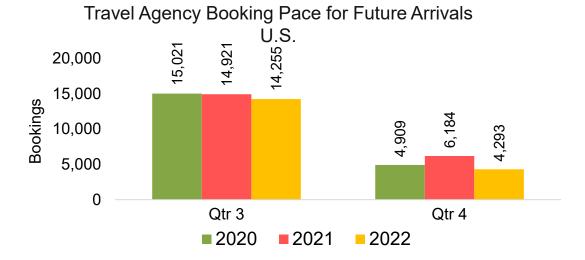

Travel Agency Booking Pace for Future Arrivals
Canada



Travel Agency Booking Pace for Future Arrivals

Japan



Travel Agency Booking Pace for Future Arrivals Korea



## Moloka'i by Quarter 2022 (cont.)





## Lāna'i by Month 2022









## Lāna'i by Month 2022 (cont.)



#### Lāna'i by Quarter 2022





Travel Agency Booking Pace for Future Arrivals Canada



Travel Agency Booking Pace for Future Arrivals Japan



Travel Agency Booking Pace for Future Arrivals Korea

Bookings



## Lāna'i by Quarter 2022 (cont.)



#### Kaua'i by Month 2022









## Kaua'i by Month 2022 (cont.)



## Kaua'i by Quarter 2022









## Kaua'i by Quarter 2022 (cont.)



#### Hawai'i Island by Month 2022









#### Hawai'i Island by Month 2022 (cont.)



#### Hawai'i Island by Quarter 2022





Travel Agency Booking Pace for Future Arrivals





#### Hawai'i Island by Quarter 2022 (cont.)