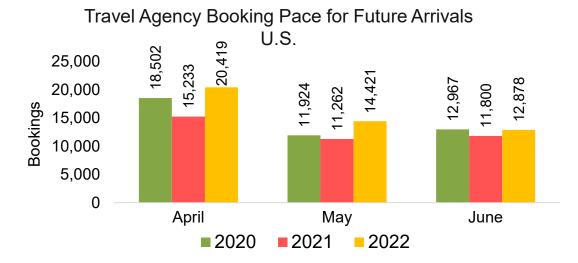

#### US

Travel Agency Booking Pace for Future Arrivals, by Month

#### 200,000 180,000 118,549 122,832 160,000 116,255 110,095 % 140,000 120,000 100,000 95,439 87,686 80,000 60,000 40,000 20,000 April May June **2020 2021 2022**