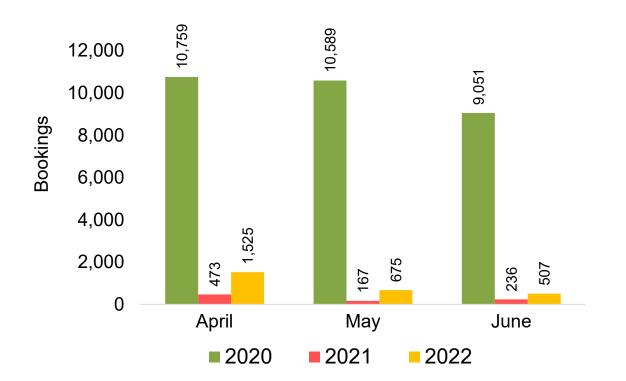

s transactions counted, including Exchanges and Refunds.

#### Booking Date

 The date on which the ticket was purchased by the passenger. Also known as the Sales Date.

#### Travel Date

The date on which travel is expected to take place.

#### Point of Origin Country

The country which contains the airport at which the ticket started.

#### Travel Agency

Travel Agency associated with the ticket is doing business (DBA).





#### US

Travel Agency Booking Pace for Future Arrivals, by Month

#### 200,000 180,000 118,549 122,832 160,000 116,255 110,095 % 140,000 120,000 100,000 95,439 87,686 80,000 60,000 40,000 20,000 April May June **2020 2021 2022**

# Travel Agency Booking Pace for Future Arrivals, by Quarter



#### **JAPAN**

Travel Agency Booking Pace for Future Arrivals, by Month



Travel Agency Booking Pace for Future Arrivals, by Quarter



#### CANADA

Travel Agency Booking Pace for Future Arrivals, by Month



Travel Agency Booking Pace for Future Arrivals, by Quarter



#### **KOREA**

Travel Agency Booking Pace for Future Arrivals, by Month



Travel Agency Booking Pace for Future Arrivals, by Quarter



#### **AUSTRALIA**

Travel Agency Booking Pace for Future Arrivals, by Month



Travel Agency Booking Pace for Future Arrivals, by Quarter



#### O'ahu by Month 2022









## O'ahu by Month 2022 (cont.)





#### O'ahu by Quarter 2022









## O'ahu by Quarter 2022 (cont.)



#### Maui by Month 2022









## Maui by Month 2022 (cont.)



#### Maui by Quarter 2022









## Maui by Quarter 2022 (cont.)



#### Moloka'i by Month 2022







#### Tra