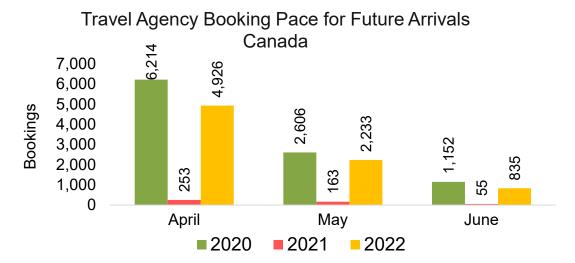

#### CANADA

Travel Agency Booking Pace for Future Arrivals, by Month

Travel Agency Booking Pace for Future Arrivals, by Quarter