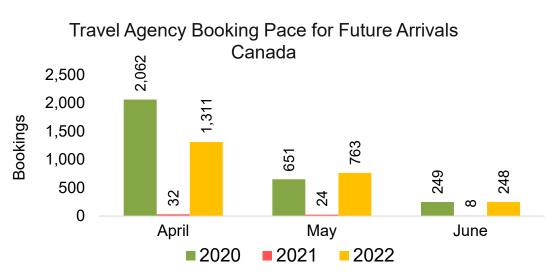

#### CANADA

Travel Agency Booking Pace for Future Arrivals, by Month

Travel Agency Booking Pace for Future Arrivals, by Quarter

#### Moloka'i by Quarter 2022

Travel Agency Booking Pace for Future Arrivals
Canada

Travel Agency Booking Pace for Future Arrivals

Japan

Travel Agency Booking Pace for Future Arrivals Korea