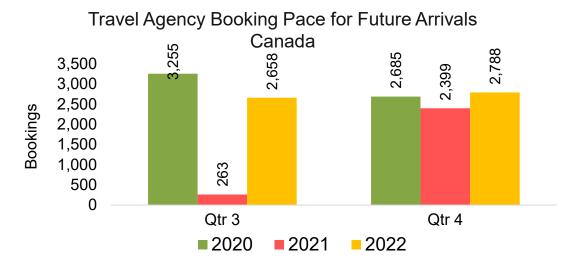

#### CANADA

Travel Agency Booking Pace for Future Arrivals, by Month

Travel Agency Booking Pace for Future Arrivals, by Quarter

#### Moloka'i by Quarter 2022

Travel Agency Booking Pace for Future Arrivals
Canada

Travel Agency Booking Pace for Future Arrivals

Japan

Travel Agency Booking Pace for Future Arrivals Korea