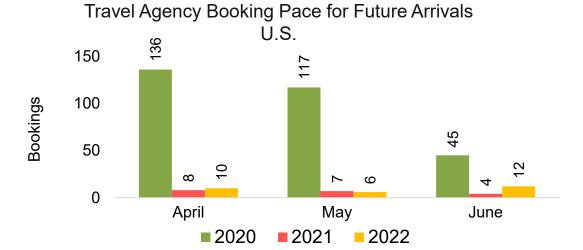

#### US

Travel Agency Booking Pace for Future Arrivals, by Month

#### 200,000 180,000 118,549 122,832 160,000 116,255 110,095 % 140,000 120,000 100,000 95,439 87,686 80,000 60,000 40,000 20,000 April May June **2020 2021 2022**