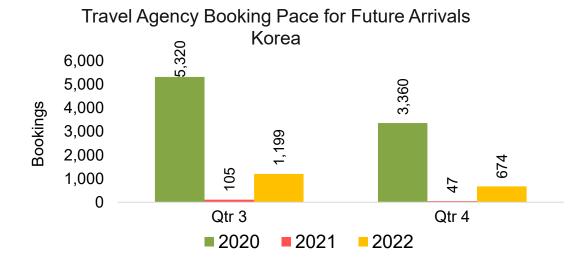

#### **KOREA**

Travel Agency Booking Pace for Future Arrivals, by Month

Travel Agency Booking Pace for Future Arrivals, by Quarter

#### Travel Agency Booking Pace for Future Arrivals Japan

Bookings

Bookings

Travel Agency Booking Pace for Future Arrivals
Korea

Source: Global Agency Pro as of 03/27/22

Bookings