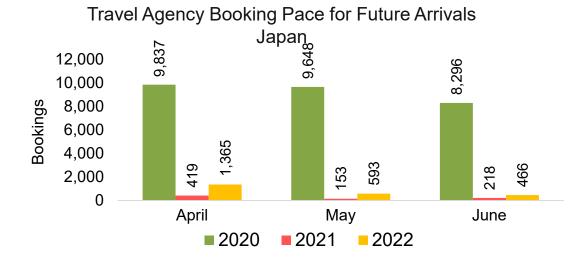

#### **JAPAN**

Travel Agency Booking Pace for Future Arrivals, by Month

Travel Agency Booking Pace for Future Arrivals, by Quarter

#### Travel Agency Booking Pace for Future Arrivals Japan

Bookings

Bookings

Travel Agency Booking Pace for Future Arrivals
Korea

Source: Global Agency Pro as of 03/27/22

Bookings