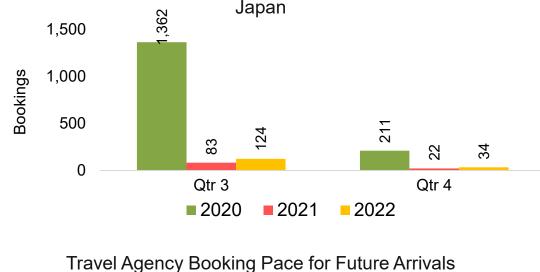

#### **JAPAN**

Travel Agency Booking Pace for Future Arrivals, by Month

Travel Agency Booking Pace for Future Arrivals, by Quarter

#### Travel Agency Booking Pace for Future Arrivals Japan

Bookings

Bookings

Travel Agency Booking Pace for Future Arrivals
Korea

Source: Global Agency Pro as of 03/27/22

Bookings