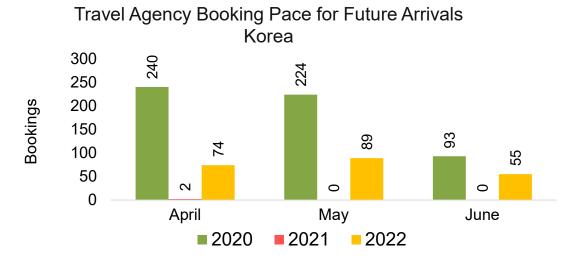

#### **KOREA**

Travel Agency Booking Pace for Future Arrivals, by Month

Travel Agency Booking Pace for Future Arrivals, by Quarter