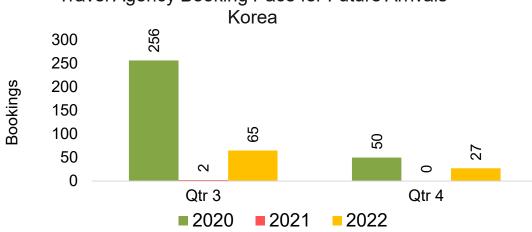

#### **KOREA**

Travel Agency Booking Pace for Future Arrivals, by Month

Travel Agency Booking Pace for Future Arrivals, by Quarter

#### Travel Agency Booking Pace for Future Arrivals Japan

Bookings

Bookings

Travel Agency Booking Pace for Future Arrivals
Korea

Source: Global Agency Pro as of 03/27/22

Bookings

#### Moloka'i by Quarter 2022

Travel Agency Booking Pace for Future Arrivals
Canada

Travel Agency Booking Pace for Future Arrivals

Japan

Travel Agency Booking Pace for Future Arrivals Korea