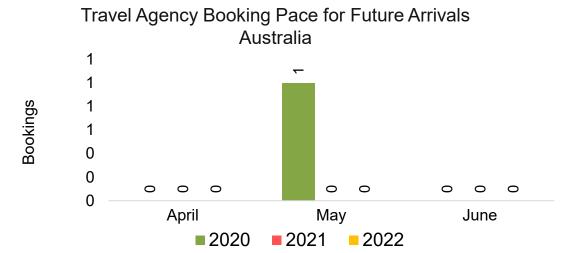

#### **AUSTRALIA**

Travel Agency Booking Pace for Future Arrivals, by Month

Travel Agency Booking Pace for Future Arrivals, by Quarter