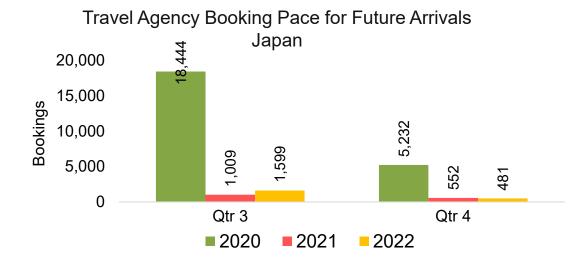

#### **JAPAN**

Travel Agency Booking Pace for Future Arrivals, by Month

Travel Agency Booking Pace for Future Arrivals, by Quarter

#### Travel Agency Booking Pace for Future Arrivals Japan

Bookings

Bookings

Travel Agency Booking Pace for Future Arrivals
Korea

Source: Global Agency Pro as of 03/27/22

Bookings