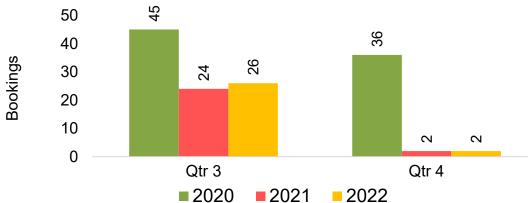

#### Moloka'i by Quarter 2022

Travel Agency Booking Pace for Future Arrivals
Canada

Travel Agency Booking Pace for Future Arrivals

Japan

Travel Agency Booking Pace for Future Arrivals Korea

## Moloka'i by Quarter 2022 (cont.)