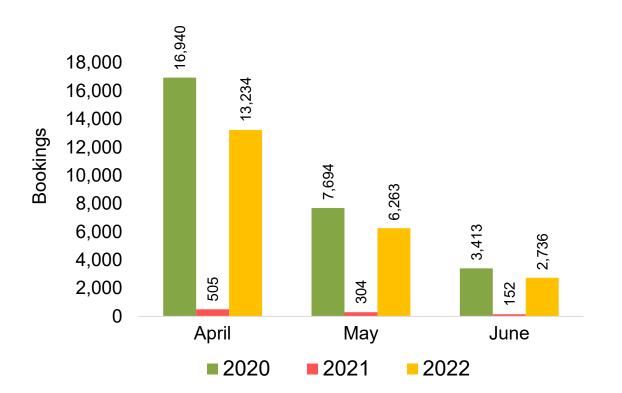

er. Also known as the Sales Date.

#### Travel Date

The date on which travel is expected to take place.

#### Point of Origin Country

The country which contains the airport at which the ticket started.

#### Travel Agency

Travel Agency associated with the ticket is doing business (DBA).





#### US

Travel Agency Booking Pace for Future Arrivals, by Month

#### 200,000 180,000 118,549 122,832 160,000 116,255 110,095 % 140,000 120,000 100,000 95,439 87,686 80,000 60,000 40,000 20,000 April May June **2020 2021 2022**

# Travel Agency Booking Pace for Future Arrivals, by Quarter



#### **JAPAN**

Travel Agency Booking Pace for Future Arrivals, by Month



Travel Agency Booking Pace for Future Arrivals, by Quarter



#### CANADA

Travel Agency Booking Pace for Future Arrivals, by Month



Travel Agency Booking Pace for Future Arrivals, by Quarter



#### **KOREA**

Travel Agency Booking Pace for Future Arrivals, by Month



Travel Agency Booking Pace for Future Arrivals, by Quarter



#### **AUSTRALIA**

Travel Agency Booking Pace for Future Arrivals, by Month



Travel Agency Booking Pace for Future Arrivals, by Quarter



#### O'ahu by Month 2022









## O'ahu by Month 2022 (cont.)





#### O'ahu by Quarter 2022









## O'ahu by Quarter 2022 (cont.)



#### Maui by Month 2022









## Maui by Month 2022 (cont.)



#### Maui by Quarter 2022









## Maui by Quarter 2022 (cont.)



#### Moloka'i by Month 2022







#### Travel Agency Booking Pace for Future Arrivals Japan

Bookings

Bookings



Travel Agency Booking Pace for Future Arrivals
Korea



Source