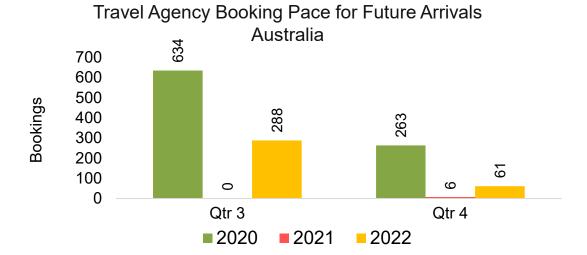

#### **AUSTRALIA**

Travel Agency Booking Pace for Future Arrivals, by Month

Travel Agency Booking Pace for Future Arrivals, by Quarter