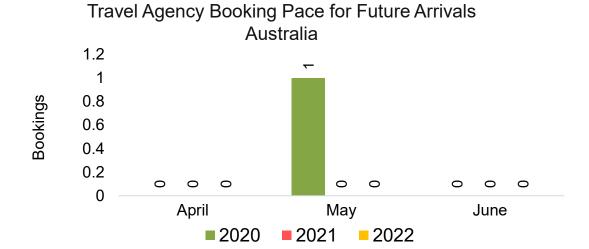

#### **AUSTRALIA**

Travel Agency Booking Pace for Future Arrivals, by Month

Travel Agency Booking Pace for Future Arrivals, by Quarter