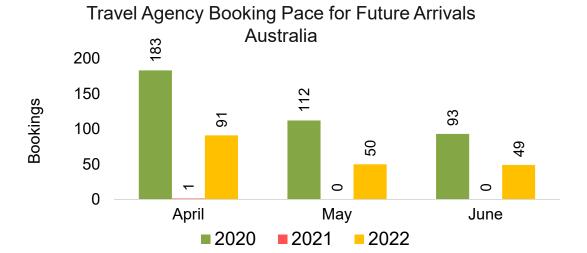

#### **AUSTRALIA**

Travel Agency Booking Pace for Future Arrivals, by Month

Travel Agency Booking Pace for Future Arrivals, by Quarter