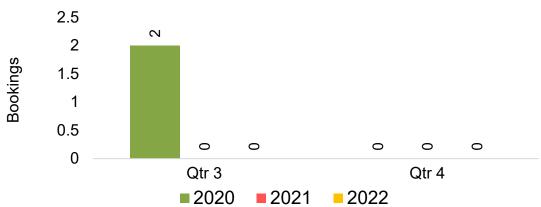

s, by Quarter



#### O'ahu by Month 2022









## O'ahu by Month 2022 (cont.)





#### O'ahu by Quarter 2022









## O'ahu by Quarter 2022 (cont.)



#### Maui by Month 2022









## Maui by Month 2022 (cont.)



#### Maui by Quarter 2022









## Maui by Quarter 2022 (cont.)



#### Moloka'i by Month 2022







#### Travel Agency Booking Pace for Future Arrivals Japan

Bookings

Bookings



Travel Agency Booking Pace for Future Arrivals
Korea



Source: Global Agency Pro as of 03/27/22

Bookings

## Moloka'i by Month 2022 (cont.)



#### Moloka'i by Quarter 2022





Travel Agency Booking Pace for Future Arrivals
Canada



Travel Agency Booking Pace for Future Arrivals

Japan



Travel Agency Booking Pace for Future Arrivals Korea



## Moloka'i by Quarter 2022 (cont.)





## Lāna'i by Month 2022









## Lāna'i by Month 2022 (cont.)



#### Lāna'i by Quarter 2022





Travel Agency Booking Pace for Future Arrivals Canada



Travel Agency Booking Pace for Future Arrivals Japan



Travel Agency Booking Pace for Future Arrivals Korea

Bookings



## Lāna'i by Quarter 2022 (cont.)



#### Kaua'i by Month 2022









## Kaua'i by Month 2022 (cont.)



## Kaua'i by Quarter 2022









## Kaua'i by Quarter 2022 (cont.)



#### Hawai'i Island by Month 2022









#### Hawai'i Island by Month 2022 (cont.)



#### Hawai'i Island by Quarter 2022





Travel Agency Booking Pace for Future Arrivals





#### Hawai'i Island by Quarter 2022 (cont.)