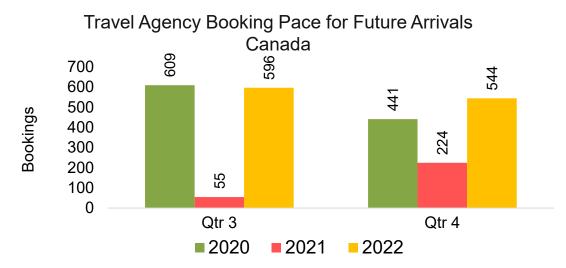

#### CANADA

Travel Agency Booking Pace for Future Arrivals, by Month

Travel Agency Booking Pace for Future Arrivals, by Quarter