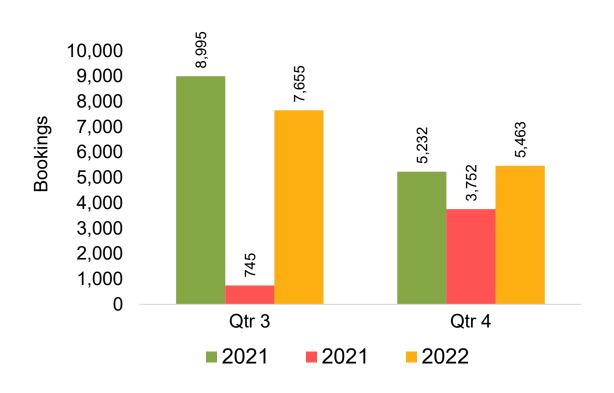

# Travel Agency Booking Pace for Future Arrivals, by Quarter

#### O'ahu by Quarter 2022

## O'ahu by Quarter 2022 (cont.)