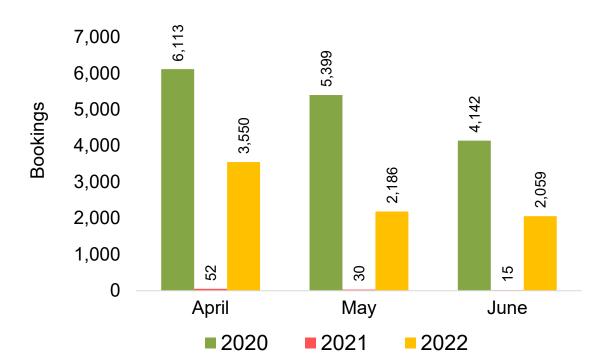

#### US

Travel Agency Booking Pace for Future Arrivals, by Month

#### Maui by Month 2022

## Maui by Month 2022 (cont.)