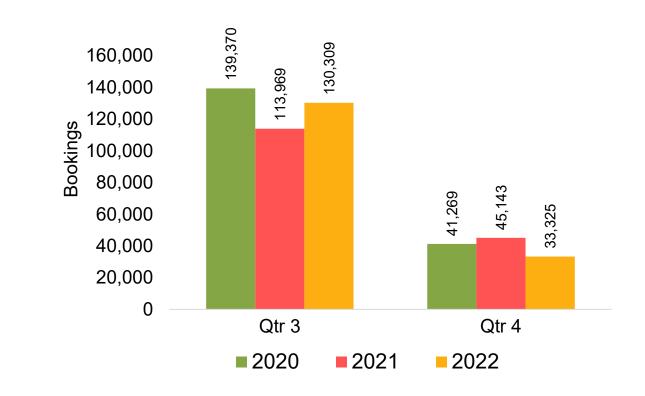

ors (i.e., excluding Hawai'i residents and inter-island travelers) from Sales transactions counted, including Exchanges and Refunds.

#### Booking Date

 The date on which the ticket was purchased by the passenger. Also known as the Sales Date.

#### Travel Date

The date on which travel is expected to take place.

#### Point of Origin Country

The country which contains the airport at which the ticket started.

#### Travel Agency

Travel Agency associated with the ticket is doing business (DBA).





#### US

Travel Agency Booking Pace for Future Arrivals, by Month

#### 200,000 180,000 118,549 122,832 160,000 116,255 110,095 % 140,000 120,000 100,000 95,439 87,686 80,000 60,000 40,000 20,000 April May June **2020 2021 2022**

# Travel Agency Booking Pace for Future Arrivals, by Quarter



#### **JAPAN**

Travel Agency Booking Pace for Future Arrivals, by Month



Travel Agency Booking Pace for Future Arrivals, by Quarter



#### CANADA

Travel Agency Booking Pace for Future Arrivals, by Month



Travel Agency Booking Pace for Future Arrivals, by Quarter



#### **KOREA**

Travel Agency Booking Pace for Future Arrivals, by Month



Travel Agency Booking Pace for Future Arrivals, by Quarter



#### **AUSTRALIA**

Travel Agency Booking Pace for Future Arrivals, by Month



Travel Agency Booking Pace for Future Arrivals, by Quarter



#### O'ahu by Month 2022









## O'ahu by Month 2022 (cont.)





#### O'ahu by Quarter 2022









## O'ahu by Quarter 2022 (cont.)



#### Maui by Month 2022









## Maui by Month 2022 (cont.)



#### Maui by Quarter 2022









##