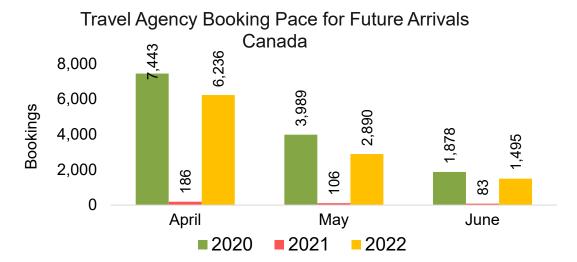

#### CANADA

Travel Agency Booking Pace for Future Arrivals, by Month

Travel Agency Booking Pace for Future Arrivals, by Quarter