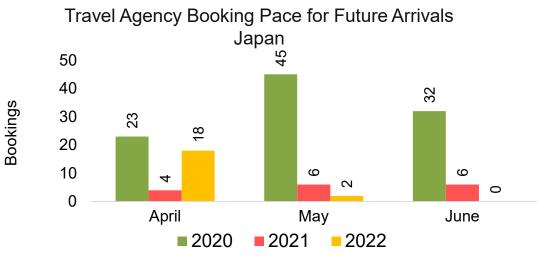

#### **JAPAN**

Travel Agency Booking Pace for Future Arrivals, by Month

Travel Agency Booking Pace for Future Arrivals, by Quarter

#### Travel Agency Booking Pace for Future Arrivals Japan

Bookings

Bookings

Travel Agency Booking Pace for Future Arrivals
Korea

Source: Global Agency Pro as of 03/27/22

Bookings