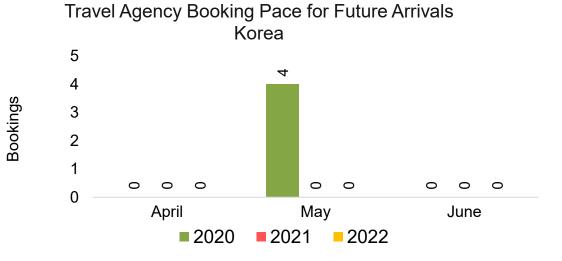

#### **KOREA**

Travel Agency Booking Pace for Future Arrivals, by Month

Travel Agency Booking Pace for Future Arrivals, by Quarter

#### Travel Agency Booking Pace for Future Arrivals Japan

Bookings

Bookings

Travel Agency Booking Pace for Future Arrivals
Korea

Source: Global Agency Pro as of 03/27/22

Bookings