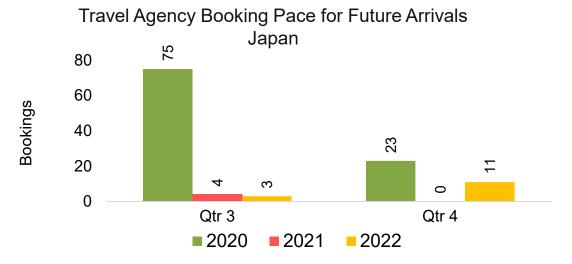

#### **JAPAN**

Travel Agency Booking Pace for Future Arrivals, by Month

Travel Agency Booking Pace for Future Arrivals, by Quarter

#### Travel Agency Booking Pace for Future Arrivals Japan

Bookings

Bookings

Travel Agency Booking Pace for Future Arrivals
Korea

Source: Global Agency Pro as of 03/27/22

Bookings