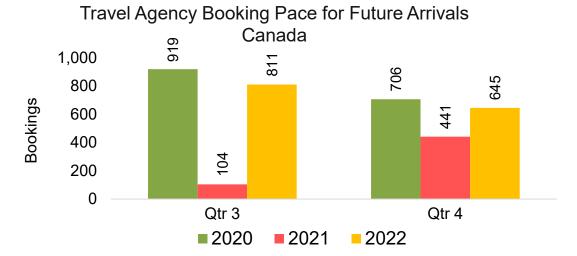

#### CANADA

Travel Agency Booking Pace for Future Arrivals, by Month

Travel Agency Booking Pace for Future Arrivals, by Quarter

#### Moloka'i by Quarter 2022

Travel Agency Booking Pace for Future Arrivals
Canada

Travel Agency Booking Pace for Future Arrivals

Japan

Travel Agency Booking Pace for Future Arrivals Korea