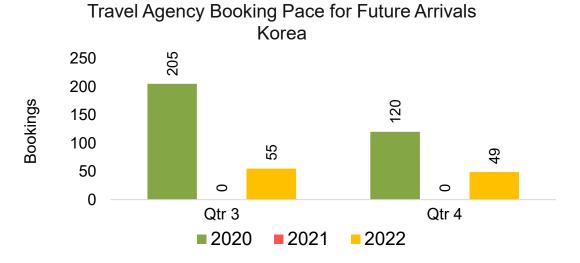

#### **KOREA**

Travel Agency Booking Pace for Future Arrivals, by Month

Travel Agency Booking Pace for Future Arrivals, by Quarter

#### Travel Agency Booking Pace for Future Arrivals Japan

Bookings

Bookings

Travel Agency Booking Pace for Future Arrivals
Korea

Source: Global Agency Pro as of 03/27/22

Bookings