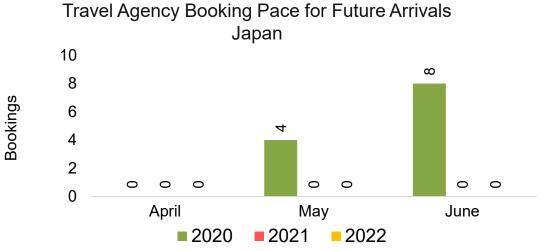

#### **JAPAN**

Travel Agency Booking Pace for Future Arrivals, by Month

Travel Agency Booking Pace for Future Arrivals, by Quarter