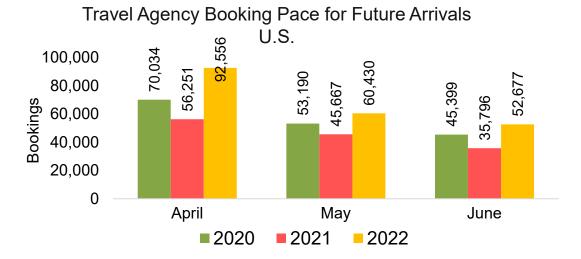

#### US

Travel Agency Booking Pace for Future Arrivals, by Month

#### 200,000 180,000 118,549 122,832 160,000 116,255 110,095 % 140,000 120,000 100,000 95,439 87,686 80,000 60,000 40,000 20,000 April May June **2020 2021 2022**