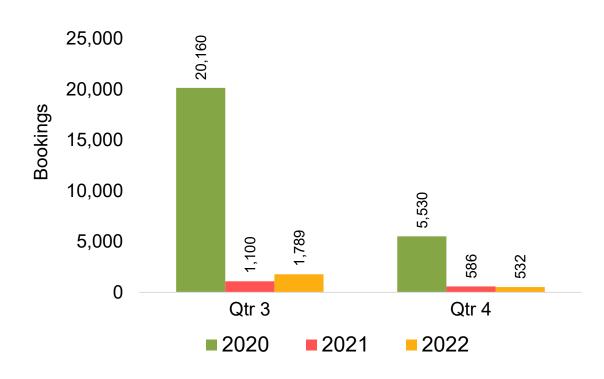

Booking Date

 The date on which the ticket was purchased by the passenger. Also known as the Sales Date.

#### Travel Date

The date on which travel is expected to take place.

#### Point of Origin Country

The country which contains the airport at which the ticket started.

#### Travel Agency

Travel Agency associated with the ticket is doing business (DBA).





#### US

Travel Agency Booking Pace for Future Arrivals, by Month

#### 200,000 180,000 118,549 122,832 160,000 116,255 110,095 % 140,000 120,000 100,000 95,439 87,686 80,000 60,000 40,000 20,000 April May June **2020 2021 2022**

# Travel Agency Booking Pace for Future Arrivals, by Quarter



#### **JAPAN**

Travel Agency Booking Pace for Future Arrivals, by Month



Travel Agency Booking Pace for Future Arrivals, by Quarter



#### CANADA

Travel Agency Booking Pace for Future Arrivals, by Month



Travel Agency Booking Pace for Future Arrivals, by Quarter



#### **KOREA**

Travel Agency Booking Pace for Future Arrivals, by Month



Travel Agency Booking Pace for Future Arrivals, by Quarter



#### **AUSTRALIA**

Travel Agency Booking Pace for Future Arrivals, by Month



Travel Agency Booking Pace for Future Arrivals, by Quarter



#### O'ahu by Month 2022









## O'ahu by Month 2022 (cont.)





#### O'ahu by Quarter 2022









## O'ahu by Quarter 2022 (cont.)



#### Maui by Month 2022









## Maui by Month 2022 (cont.)



#### Maui by Quarter 2022









## Maui by Quarter 2022 (cont.)



#### Moloka'i by Month 2022







#### Travel Agency Booking Pace for Future Arrivals Japan

Bookings

B