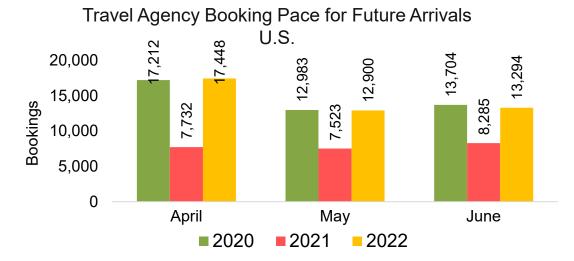

#### US

Travel Agency Booking Pace for Future Arrivals, by Month

#### 200,000 180,000 118,549 122,832 160,000 116,255 110,095 % 140,000 120,000 100,000 95,439 87,686 80,000 60,000 40,000 20,000 April May June **2020 2021 2022**