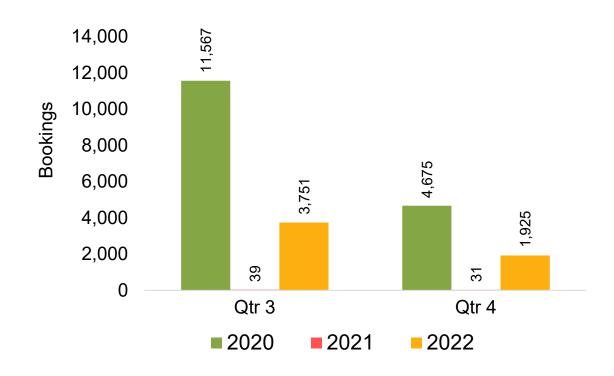

Arrivals, by Month

#### 200,000 180,000 118,549 122,832 160,000 116,255 110,095 % 140,000 120,000 100,000 95,439 87,686 80,000 60,000 40,000 20,000 April May June **2020 2021 2022**

# Travel Agency Booking Pace for Future Arrivals, by Quarter



#### **JAPAN**

Travel Agency Booking Pace for Future Arrivals, by Month



Travel Agency Booking Pace for Future Arrivals, by Quarter



#### CANADA

Travel Agency Booking Pace for Future Arrivals, by Month



Travel Agency Booking Pace for Future Arrivals, by Quarter



#### **KOREA**

Travel Agency Booking Pace for Future Arrivals, by Month



Travel Agency Booking Pace for Future Arrivals, by Quarter



#### **AUSTRALIA**

Travel Agency Booking Pace for Future Arrivals, by Month



Travel Agency Booking Pace for Future Arrivals, by Quarter



#### O'ahu by Month 2022









## O'ahu by Month 2022 (cont.)





#### O'ahu by Quarter 2022









## O'ahu by Quarter 2022 (cont.)



#### Maui by Month 2022









## Maui by Month 2022 (cont.)



#### Maui by Quarter 2022









## Maui by Quarter 2022 (cont.)



#### Moloka'i by Month 2022







#### Travel Agency Booking Pace for Future Arrivals Japan

Bookings

Bookings



Travel Agency Booking Pace for Future Arrivals
Korea



Source: Global Agency Pro as of 03/27/22

Bookings

## Moloka'i by Month 2022 (cont.)



#### Moloka'i by Quarter 2022





Travel Agency Booking Pace for Future Arrivals
Canada



Travel Agency Booking Pace for Future Arrivals

Japan



Travel Agency Booking Pace for Future Arrivals Korea



## Moloka'i by Quarter 2022 (cont.)





## Lāna'i by