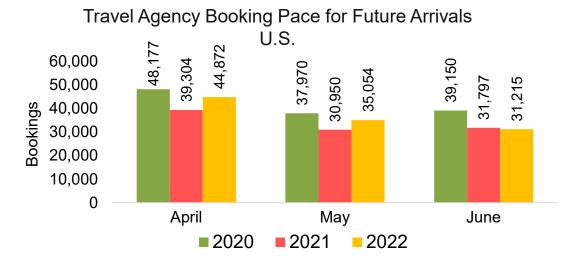

#### US

Travel Agency Booking Pace for Future Arrivals, by Month

#### 200,000 180,000 118,549 122,832 160,000 116,255 110,095 % 140,000 120,000 100,000 95,439 87,686 80,000 60,000 40,000 20,000 April May June **2020 2021 2022**