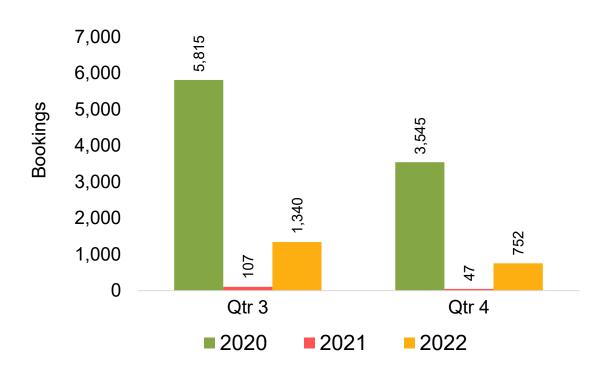

# Travel Agency Booking Pace for Future Arrivals, by Quarter

#### Maui by Quarter 2022

## Maui by Quarter 2022 (cont.)