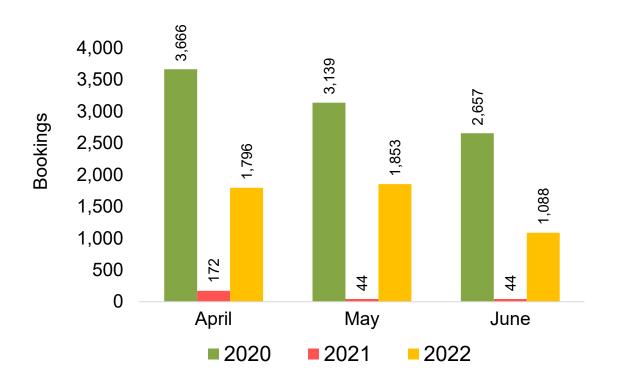

#### US

Travel Agency Booking Pace for Future Arrivals, by Month

#### 200,000 180,000 118,549 122,832 160,000 116,255 110,095 % 140,000 120,000 100,000 95,439 87,686 80,000 60,000 40,000 20,000 April May June **2020 2021 2022**

#### O'ahu by Month 2022

## O'ahu by Month 2022 (cont.)