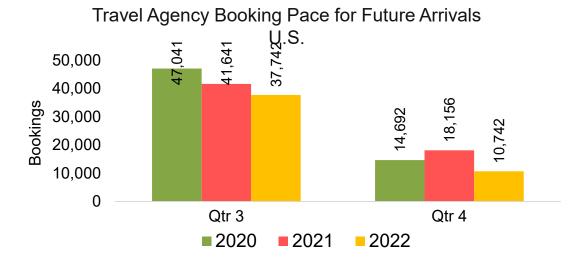

#### US

Travel Agency Booking Pace for Future Arrivals, by Month

# Travel Agency Booking Pace for Future Arrivals, by Quarter