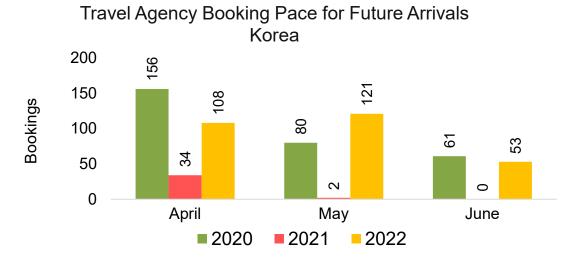

#### **KOREA**

Travel Agency Booking Pace for Future Arrivals, by Month

Travel Agency Booking Pace for Future Arrivals, by Quarter

#### Travel Agency Booking Pace for Future Arrivals Japan

Bookings

Bookings

Travel Agency Booking Pace for Future Arrivals
Korea

Source: Global Agency Pro as of 03/27/22

Bookings

#### Moloka'i by Quarter 2022

Travel Agency Booking Pace for Future Arrivals
Canada

Travel Agency Booking Pace for Future Arrivals

Japan

Travel Agency Booking Pace for Future Arrivals Korea