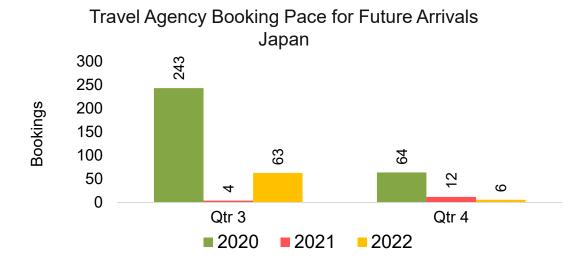

#### **JAPAN**

Travel Agency Booking Pace for Future Arrivals, by Month

Travel Agency Booking Pace for Future Arrivals, by Quarter

#### Travel Agency Booking Pace for Future Arrivals Japan

Bookings

Bookings

Travel Agency Booking Pace for Future Arrivals
Korea

Source: Global Agency Pro as of 03/27/22

Bookings