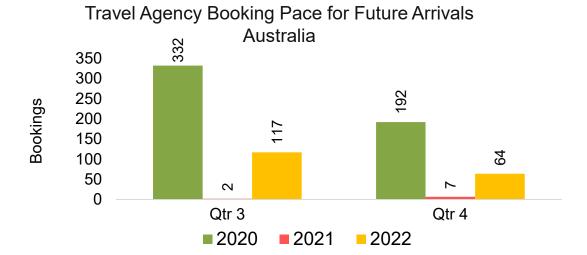

#### **AUSTRALIA**

Travel Agency Booking Pace for Future Arrivals, by Month

Travel Agency Booking Pace for Future Arrivals, by Quarter