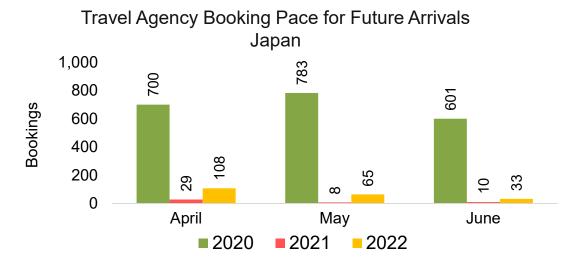

#### **JAPAN**

Travel Agency Booking Pace for Future Arrivals, by Month

Travel Agency Booking Pace for Future Arrivals, by Quarter

#### Travel Agency Booking Pace for Future Arrivals Japan

Bookings

Bookings

Travel Agency Booking Pace for Future Arrivals
Korea

Source: Global Agency Pro as of 03/27/22

Bookings