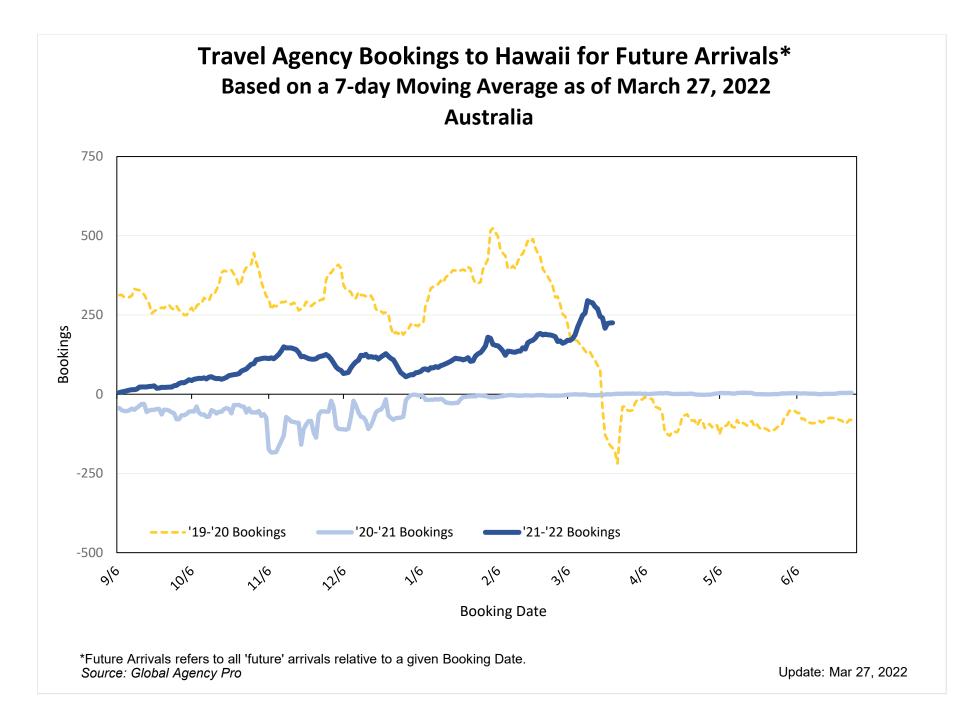

#### Bookings

 Net sum of the number of visitors (i.e., excluding Hawai'i residents and inter-island travelers) from Sales transactions counted, including Exchanges and Refunds.

#### Booking Date

 The date on which the ticket was purchased by the passenger. Also known as the Sales Date.