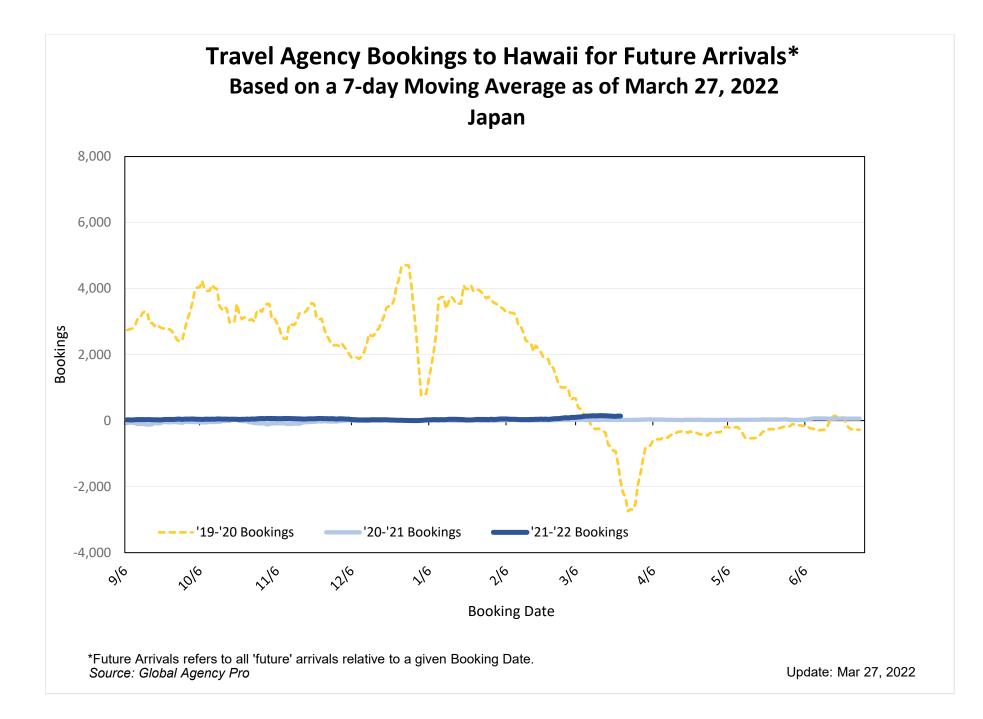

#### Bookings

 Net sum of the number of visitors (i.e., excluding Hawai'i residents and inter-island travelers) from Sales transactions counted, including Exchanges and Refunds.

#### Booking Date

 The date on which the ticket was purchased by the passenger. Also known as the Sales Date.