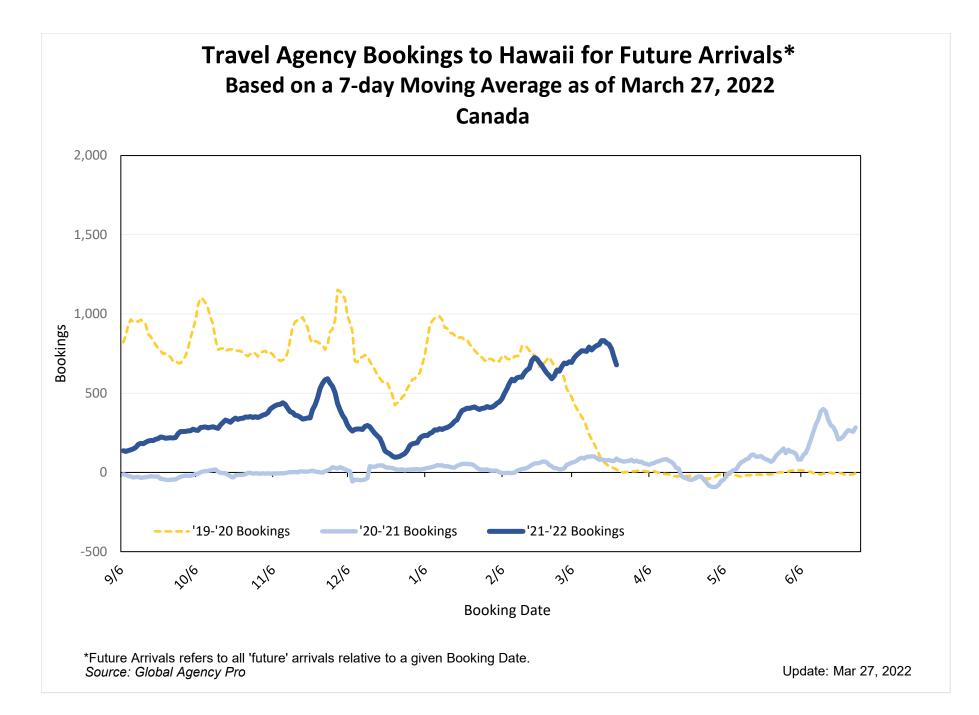

#### Bookings

 Net sum of the number of visitors (i.e., excluding Hawai'i residents and inter-island travelers) from Sales transactions counted, including Exchanges and Refunds.

#### Booking Date

 The date on which the ticket was purchased by the passenger. Also known as the Sales Date.