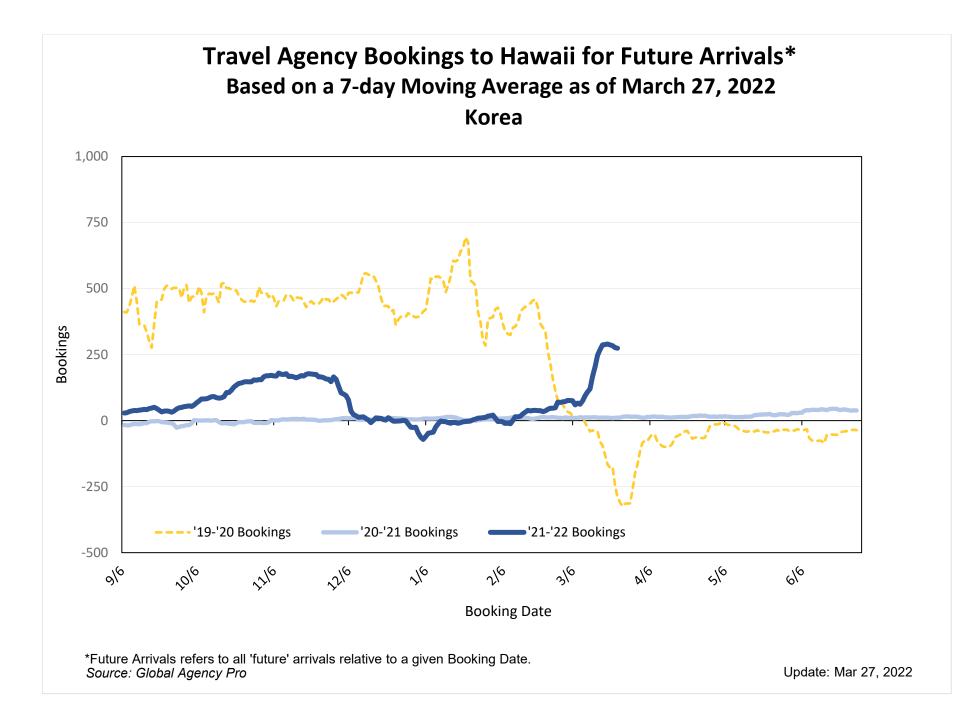

#### Bookings

 Net sum of the number of visitors (i.e., excluding Hawai'i residents and inter-island travelers) from Sales transactions counted, including Exchanges and Refunds.

#### Booking Date

 The date on which the ticket was purchased by the passenger. Also known as the Sales Date.