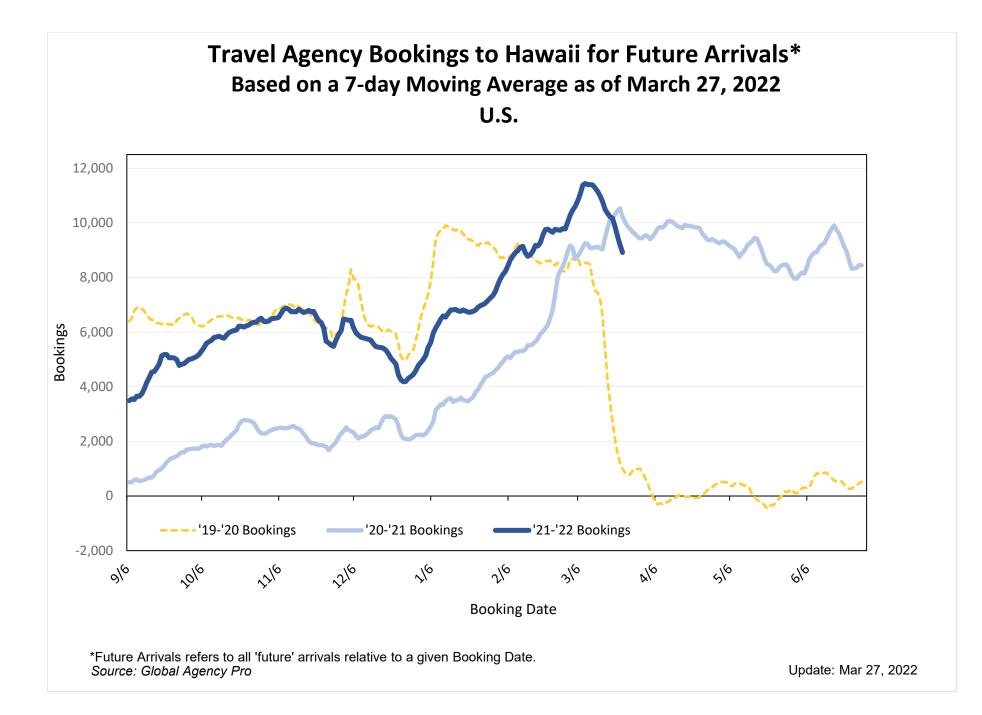

#### Bookings

 Net sum of the number of visitors (i.e., excluding Hawai'i residents and inter-island travelers) from Sales transactions counted, including Exchanges and Refunds.

#### Booking Date

 The date on which the ticket was purchased by the passenger. Also known as the Sales Date.