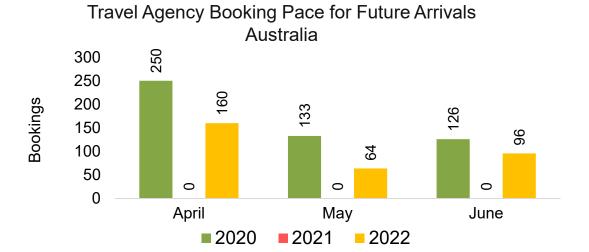

#### **AUSTRALIA**

Travel Agency Booking Pace for Future Arrivals, by Month

Travel Agency Booking Pace for Future Arrivals, by Quarter