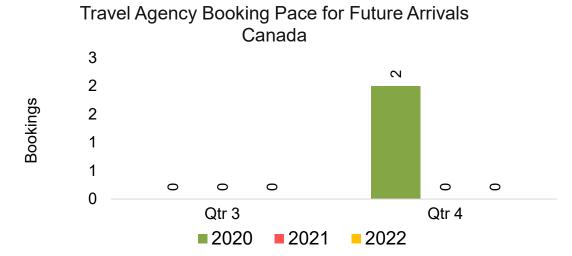

#### CANADA

Travel Agency Booking Pace for Future Arrivals, by Month

Travel Agency Booking Pace for Future Arrivals, by Quarter