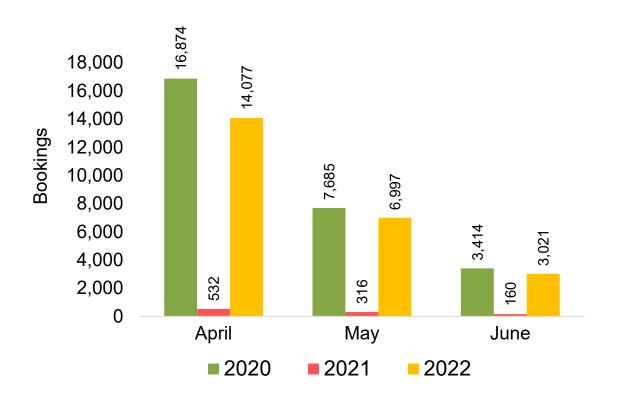

#### US

Travel Agency Booking Pace for Future Arrivals, by Month

#### O'ahu by Month 2022