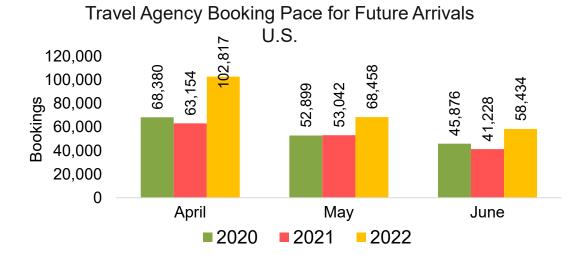

# Travel Agency

Travel Agency associated with the ticket is doing business (DBA).





#### US

Travel Agency Booking Pace for Future Arrivals, by Month



# Travel Agency Booking Pace for Future Arrivals, by Quarter



#### **JAPAN**

Travel Agency Booking Pace for Future Arrivals, by Month



Travel Agency Booking Pace for Future Arrivals, by Quarter



#### CANADA

Travel Agency Booking Pace for Future Arrivals, by Month



Travel Agency Booking Pace for Future Arrivals, by Quarter



#### **KOREA**

Travel Agency Booking Pace for Future Arrivals, by Month



Travel Agency Booking Pace for Future Arrivals, by Quarter



#### **AUSTRALIA**

Travel Agency Booking Pace for Future Arrivals, by Month



Travel Agency Booking Pace for Future Arrivals, by Quarter



#### O'ahu by Month 2022









#### O'ahu by Month 2022 (cont.)





#### O'ahu by Quarter 2022









## O'ahu by Quarter 2022 (cont.)



#### Maui by Month 2022









### Maui by Month 2022 (cont.)



#### Maui by Quarter 2022









### Maui by Quarter 2022 (cont.)



#### Moloka'i by Month 2022







#### Travel Agency Booking Pace for Future Arrivals Japan

Bookings

Bookings



#### Travel Agency Booking Pace for Future Arrivals Korea



Source: Global Agency Pro as of 04/02/22

Bookings

#### Moloka'i by Month 2022 (cont.)



#### Moloka'i by Quarter 2022









### Moloka'i by Quarter 2022 (cont.)





### Lāna'i by Month 2022









### Lāna'i by Month 2022 (cont.)



#### Lāna'i by Quarter 2022





Travel Agency Booking Pace for Future Arrivals
Canada



Travel Agency Booking Pace for Futu