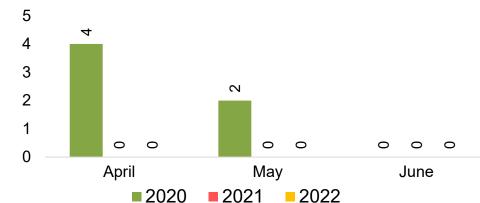

#### **JAPAN**

Travel Agency Booking Pace for Future Arrivals, by Month

Travel Agency Booking Pace for Future Arrivals, by Quarter

#### Travel Agency Booking Pace for Future Arrivals Japan

Bookings

Bookings

#### Lāna'i by Quarter 2022

Travel Agency Booking Pace for Future Arrivals
Canada

Travel Agency Booking Pace for Future Arrivals

Japan

Travel Agency Booking Pace for Future Arrivals
Korea

Bookings