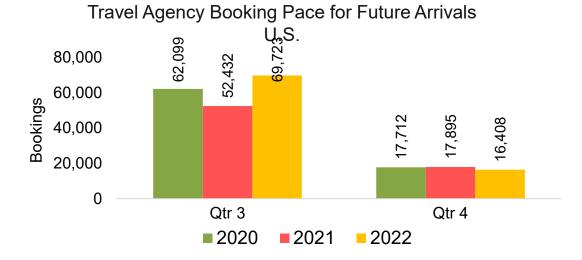

#### US

Travel Agency Booking Pace for Future Arrivals, by Month

# Travel Agency Booking Pace for Future Arrivals, by Quarter