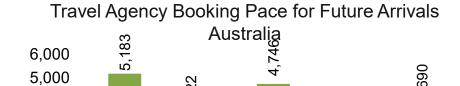

#### **AUSTRALIA**

Travel Agency Booking Pace for Future Arrivals, by Month

Travel Agency Booking Pace for Future Arrivals, by Quarter