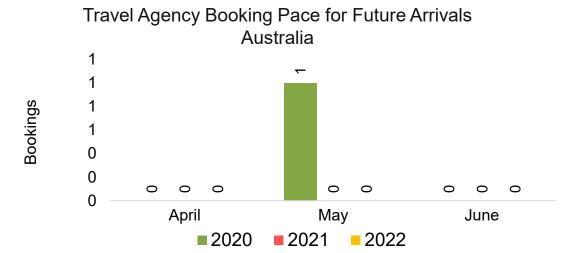

#### **AUSTRALIA**

Travel Agency Booking Pace for Future Arrivals, by Month

Travel Agency Booking Pace for Future Arrivals, by Quarter