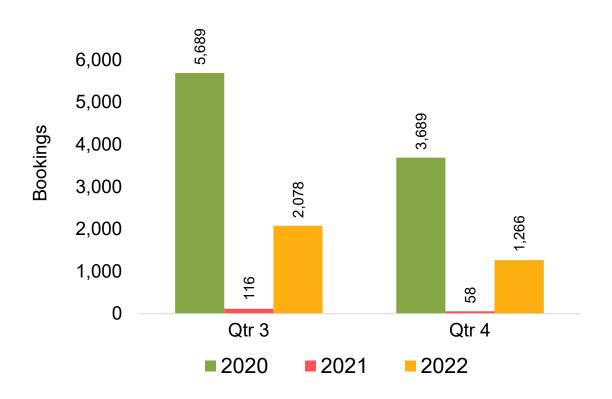

# Travel Agency Booking Pace for Future Arrivals, by Quarter

#### Maui by Quarter 2022