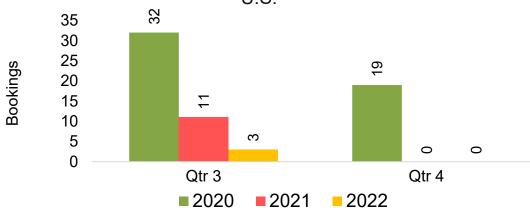

#### US

Travel Agency Booking Pace for Future Arrivals, by Month

# Travel Agency Booking Pace for Future Arrivals, by Quarter