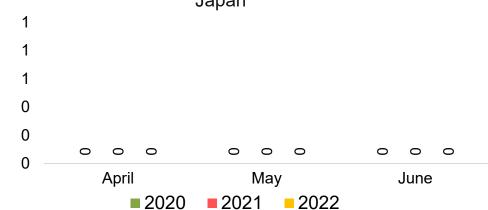

#### **KOREA**

Travel Agency Booking Pace for Future Arrivals, by Month

Travel Agency Booking Pace for Future Arrivals, by Quarter

#### Travel Agency Booking Pace for Future Arrivals Korea

Source: Global Agency Pro as of 04/02/22

Bookings

#### Lāna'i by Quarter 2022

Travel Agency Booking Pace for Future Arrivals
Canada

Travel Agency Booking Pace for Future Arrivals

Japan

Travel Agency Booking Pace for Future Arrivals
Korea

Bookings