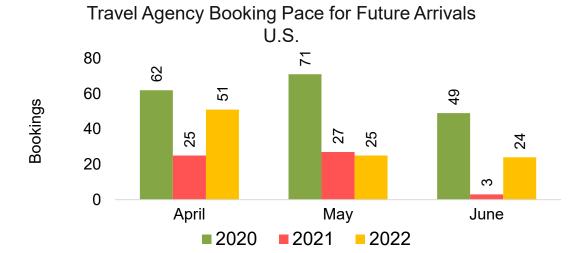

by Month



Travel Agency Booking Pace for Future Arrivals, by Quarter



#### CANADA

Travel Agency Booking Pace for Future Arrivals, by Month



Travel Agency Booking Pace for Future Arrivals, by Quarter



#### **KOREA**

Travel Agency Booking Pace for Future Arrivals, by Month



Travel Agency Booking Pace for Future Arrivals, by Quarter



#### **AUSTRALIA**

Travel Agency Booking Pace for Future Arrivals, by Month



Travel Agency Booking Pace for Future Arrivals, by Quarter



#### O'ahu by Month 2022









#### O'ahu by Month 2022 (cont.)





#### O'ahu by Quarter 2022









## O'ahu by Quarter 2022 (cont.)



#### Maui by Month 2022









### Maui by Month 2022 (cont.)



#### Maui by Quarter 2022









### Maui by Quarter 2022 (cont.)



#### Moloka'i by Month 2022







#### Travel Agency Booking Pace for Future Arrivals Japan

Bookings

Bookings



#### Travel Agency Booking Pace for Future Arrivals Korea



Source: Global Agency Pro as of 04/02/22

Bookings

#### Moloka'i by Month 2022 (cont.)



#### Moloka'i by Quarter 2022









### Moloka'i by Quarter 2022 (cont.)





### Lāna'i by Month 2022









### Lāna'i by Month 2022 (cont.)



#### Lāna'i by Quarter 2022





Travel Agency Booking Pace for Future Arrivals
Canada



Travel Agency Booking Pace for Future Arrivals

Japan



Travel Agency Booking Pace for Future Arrivals
Korea

Bookings



### Lāna'i by Quarter 2022 (cont.)



#### Kaua'i by Month 2022









Bookings

### Kaua'i by Month 2022 (cont.)



#### Kaua'i by Quarter 2022









### Kaua'i by Quarter 2022 (cont.)



###