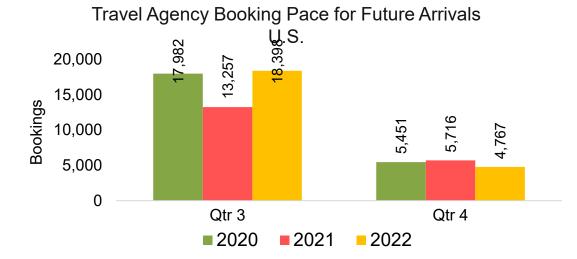

#### US

Travel Agency Booking Pace for Future Arrivals, by Month

# Travel Agency Booking Pace for Future Arrivals, by Quarter