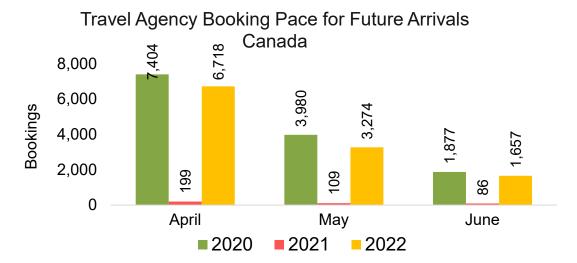

#### CANADA

Travel Agency Booking Pace for Future Arrivals, by Month

Travel Agency Booking Pace for Future Arrivals, by Quarter