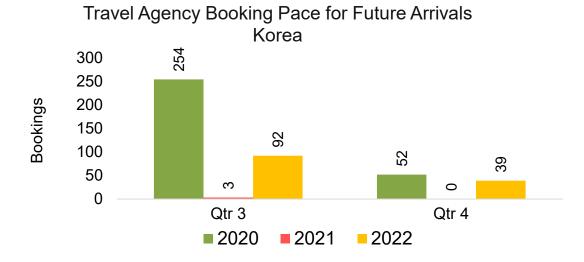

#### **KOREA**

Travel Agency Booking Pace for Future Arrivals, by Month

Travel Agency Booking Pace for Future Arrivals, by Quarter

#### Travel Agency Booking Pace for Future Arrivals Korea

Source: Global Agency Pro as of 04/02/22

Bookings