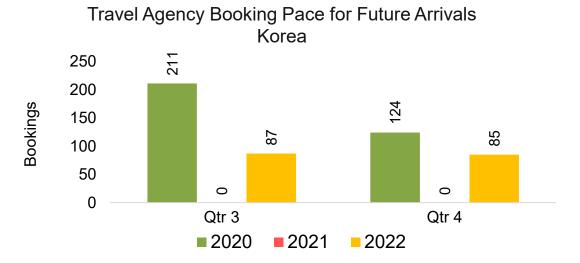

#### **KOREA**

Travel Agency Booking Pace for Future Arrivals, by Month

Travel Agency Booking Pace for Future Arrivals, by Quarter

#### Travel Agency Booking Pace for Future Arrivals Korea

Source: Global Agency Pro as of 04/02/22

Bookings