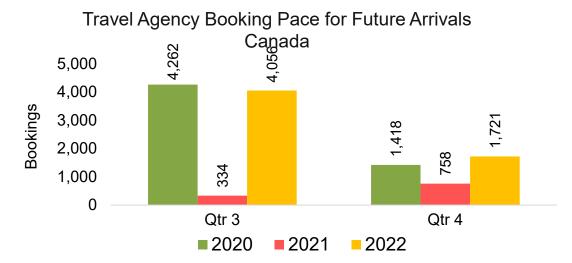

#### CANADA

Travel Agency Booking Pace for Future Arrivals, by Month

Travel Agency Booking Pace for Future Arrivals, by Quarter