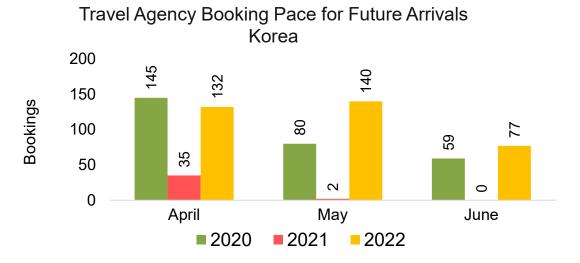

#### **KOREA**

Travel Agency Booking Pace for Future Arrivals, by Month

Travel Agency Booking Pace for Future Arrivals, by Quarter

#### Travel Agency Booking Pace for Future Arrivals Korea

Source: Global Agency Pro as of 04/02/22

Bookings

#### Lāna'i by Quarter 2022

Travel Agency Booking Pace for Future Arrivals
Canada

Travel Agency Booking Pace for Future Arrivals

Japan

Travel Agency Booking Pace for Future Arrivals
Korea

Bookings