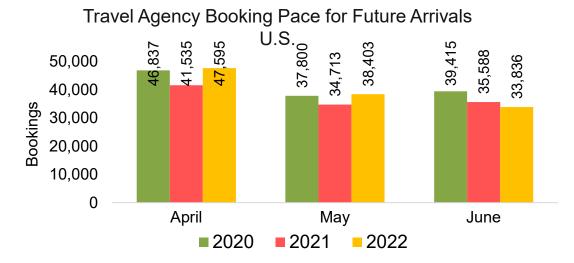

#### US

Travel Agency Booking Pace for Future Arrivals, by Month

# Travel Agency Booking Pace for Future Arrivals, by Quarter