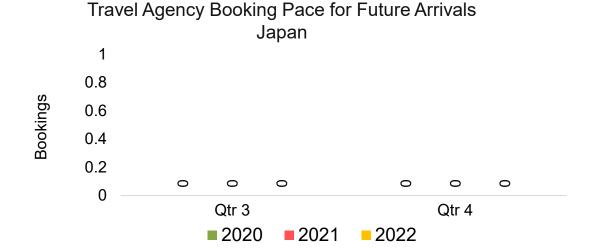

#### **JAPAN**

Travel Agency Booking Pace for Future Arrivals, by Month

Travel Agency Booking Pace for Future Arrivals, by Quarter

#### Travel Agency Booking Pace for Future Arrivals Japan

Bookings

Bookings