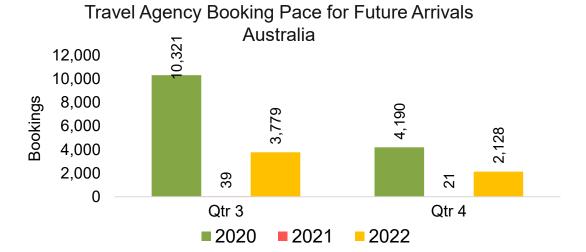

#### **AUSTRALIA**

Travel Agency Booking Pace for Future Arrivals, by Month

Travel Agency Booking Pace for Future Arrivals, by Quarter

# Travel Agency Booking Pace for Future Arrivals, by Quarter