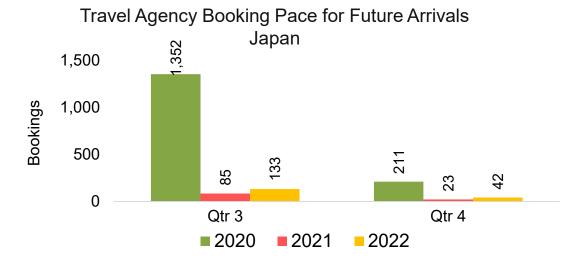

#### **JAPAN**

Travel Agency Booking Pace for Future Arrivals, by Month

Travel Agency Booking Pace for Future Arrivals, by Quarter

#### Travel Agency Booking Pace for Future Arrivals Japan

Bookings

Bookings