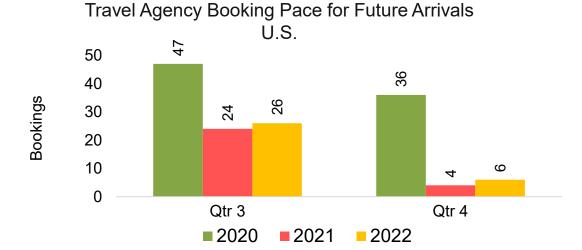

#### US

Travel Agency Booking Pace for Future Arrivals, by Month

# Travel Agency Booking Pace for Future Arrivals, by Quarter