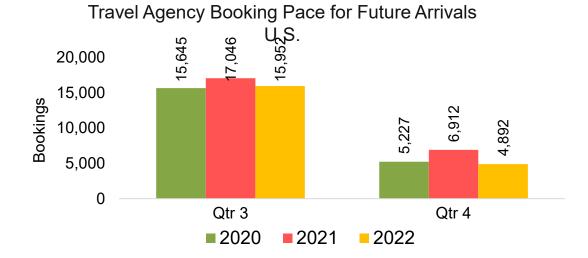

#### US

Travel Agency Booking Pace for Future Arrivals, by Month

# Travel Agency Booking Pace for Future Arrivals, by Quarter