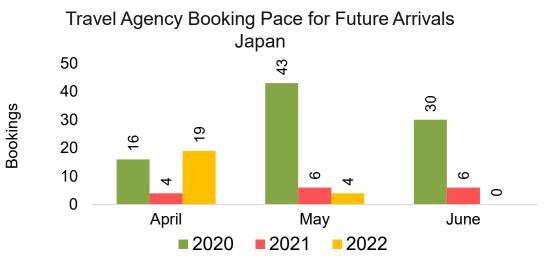

#### **JAPAN**

Travel Agency Booking Pace for Future Arrivals, by Month

Travel Agency Booking Pace for Future Arrivals, by Quarter

#### Travel Agency Booking Pace for Future Arrivals Japan

Bookings

Bookings