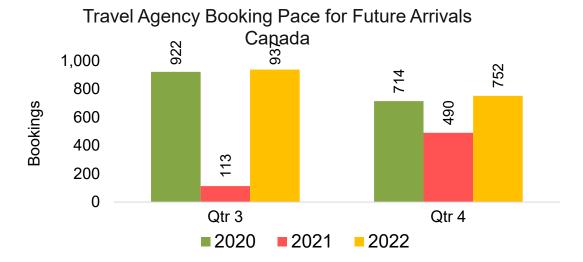

#### CANADA

Travel Agency Booking Pace for Future Arrivals, by Month

Travel Agency Booking Pace for Future Arrivals, by Quarter