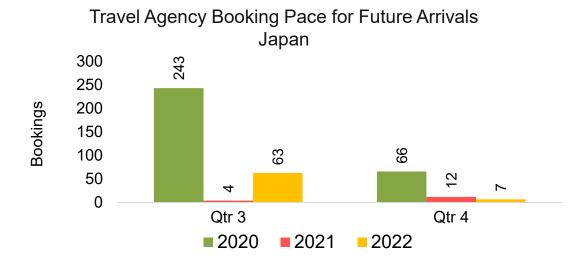

#### **JAPAN**

Travel Agency Booking Pace for Future Arrivals, by Month

Travel Agency Booking Pace for Future Arrivals, by Quarter

#### Travel Agency Booking Pace for Future Arrivals Japan

Bookings

Bookings