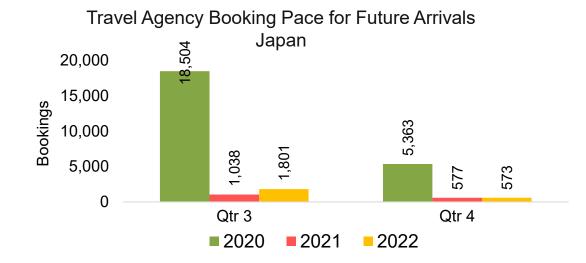

#### **JAPAN**

Travel Agency Booking Pace for Future Arrivals, by Month

Travel Agency Booking Pace for Future Arrivals, by Quarter

#### Travel Agency Booking Pace for Future Arrivals Japan

Bookings

Bookings