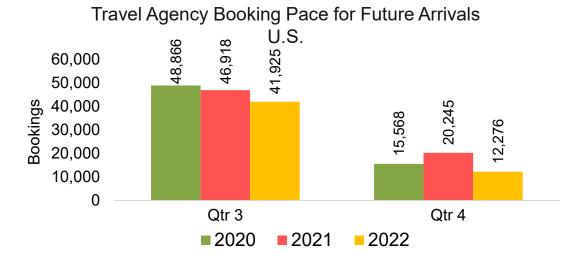

arter



#### **JAPAN**

Travel Agency Booking Pace for Future Arrivals, by Month



Travel Agency Booking Pace for Future Arrivals, by Quarter



#### CANADA

Travel Agency Booking Pace for Future Arrivals, by Month



Travel Agency Booking Pace for Future Arrivals, by Quarter



#### **KOREA**

Travel Agency Booking Pace for Future Arrivals, by Month



Travel Agency Booking Pace for Future Arrivals, by Quarter



#### **AUSTRALIA**

Travel Agency Booking Pace for Future Arrivals, by Month



Travel Agency Booking Pace for Future Arrivals, by Quarter



#### O'ahu by Month 2022









#### O'ahu by Month 2022 (cont.)





#### O'ahu by Quarter 2022









## O'ahu by Quarter 2022 (cont.)



#### Maui by Month 2022









### Maui by Month 2022 (cont.)



#### Maui by Quarter 2022









### Maui by Quarter 2022 (cont.)



#### Moloka'i by Month 2022







#### Travel Agency Booking Pace for Future Arrivals Japan

Bookings

Bookings



#### Travel Agency Booking Pace for Future Arrivals Korea



Source: Global Agency Pro as of 04/02/22

Bookings

#### Moloka'i by Month 2022 (cont.)



#### Moloka'i by Quarter 2022









### Moloka'i by Quarter 2022 (cont.)





### Lāna'i by Month 2022









### Lāna'i by Month 2022 (cont.)



#### Lāna'i by Quarter 2022





Travel Agency Booking Pace for Future Arrivals
Canada



Travel Agency Booking Pace for Future Arrivals

Japan



Travel Agency Booking Pace for Future Arrivals
Korea

Bookings



### Lāna'i by Quarter 2022 (cont.)



#### Kaua'i by Month 2022









Bookings

### Kaua'i by Month 2022 (cont.)



####