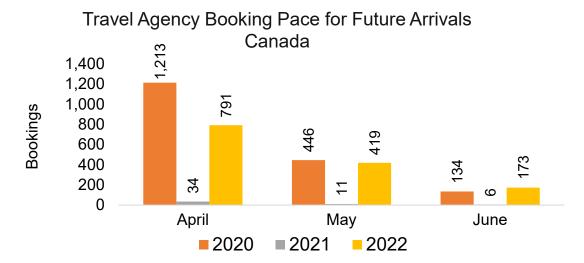

#### CANADA

Travel Agency Booking Pace for Future Arrivals, by Month

Travel Agency Booking Pace for Future Arrivals, by Quarter