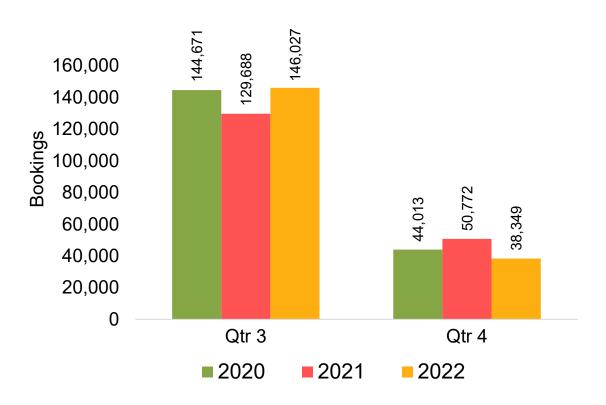

e information is updated daily with a recency of two days prior to current date.





#### Global Agency Pro Index

#### Bookings

 Net sum of the number of visitors (i.e., excluding Hawai'i residents and inter-island travelers) from Sales transactions counted, including Exchanges and Refunds.

#### Booking Date

 The date on which the ticket was purchased by the passenger. Also known as the Sales Date.

#### Travel Date

The date on which travel is expected to take place.

#### Point of Origin Country

The country which contains the airport at which the ticket started.

#### Travel Agency

Travel Agency associated with the ticket is doing business (DBA).





#### US

Travel Agency Booking Pace for Future Arrivals, by Month



# Travel Agency Booking Pace for Future Arrivals, by Quarter



#### **JAPAN**

Travel Agency Booking Pace for Future Arrivals, by Month



Travel Agency Booking Pace for Future Arrivals, by Quarter



#### CANADA

Travel Agency Booking Pace for Future Arrivals, by Month



Travel Agency Booking Pace for Future Arrivals, by Quarter



#### **KOREA**

Travel Agency Booking Pace for Future Arrivals, by Month



Travel Agency Booking Pace for Future Arrivals, by Quarter



#### **AUSTRALIA**

Travel Agency Booking Pace for Future Arrivals, by Month



Travel Agency Booking Pace for Future Arrivals, by Quarter



#### O'ahu by Month 2022









#### O'ahu by Month 2022 (cont.)





#### O'ahu by Quarter 2022









## O'ahu by Quarter 2022 (cont.)



#### Maui by Month 2022









### Maui by Month 2022 (cont.)



#### Maui by Quarter 2022