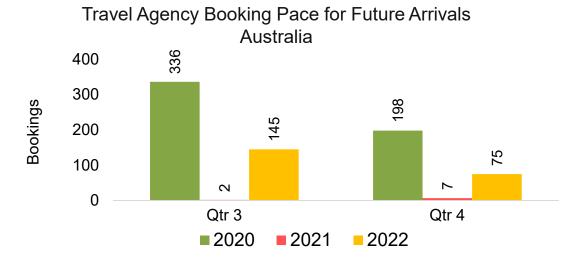

#### **AUSTRALIA**

Travel Agency Booking Pace for Future Arrivals, by Month

Travel Agency Booking Pace for Future Arrivals, by Quarter