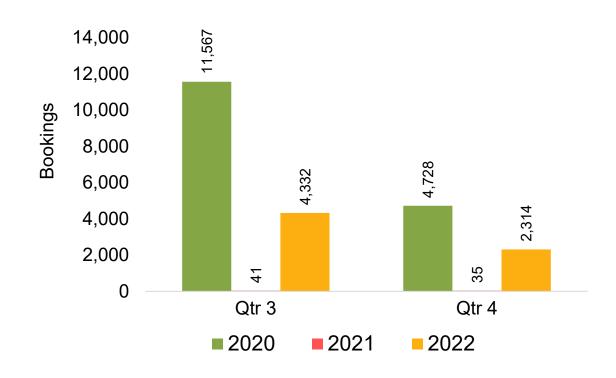

ich the ticket started.

#### Travel Agency

Travel Agency associated with the ticket is doing business (DBA).





#### US

Travel Agency Booking Pace for Future Arrivals, by Month



# Travel Agency Booking Pace for Future Arrivals, by Quarter



#### **JAPAN**

Travel Agency Booking Pace for Future Arrivals, by Month



Travel Agency Booking Pace for Future Arrivals, by Quarter



#### CANADA

Travel Agency Booking Pace for Future Arrivals, by Month



Travel Agency Booking Pace for Future Arrivals, by Quarter



#### **KOREA**

Travel Agency Booking Pace for Future Arrivals, by Month



Travel Agency Booking Pace for Future Arrivals, by Quarter



#### **AUSTRALIA**

Travel Agency Booking Pace for Future Arrivals, by Month



Travel Agency Booking Pace for Future Arrivals, by Quarter



#### O'ahu by Month 2022









#### O'ahu by Month 2022 (cont.)





#### O'ahu by Quarter 2022









## O'ahu by Quarter 2022 (cont.)



#### Maui by Month 2022









### Maui by Month 2022 (cont.)



#### Maui by Quarter 2022









### Maui by Quarter 2022 (cont.)



#### Moloka'i by Month 2022







#### Travel Agency Booking Pace for Future Arrivals Japan

Bookings

Bookings



#### Travel Agency Booking Pace for Future Arrivals Korea



Source: Global Agency Pro as of 04/02/22

Bookings

#### Moloka'i by Month 2022 (cont.)



#### Moloka'i by Quarter 2022









### Moloka'i by Quarter 2022 (cont.)





### Lāna'i by Month 2022









### Lāna'i by Month 2022 (cont.)



#### Lāna'i by Quarter 2022





Travel Agency Booking Pace for Future Arrivals
Canada



Travel