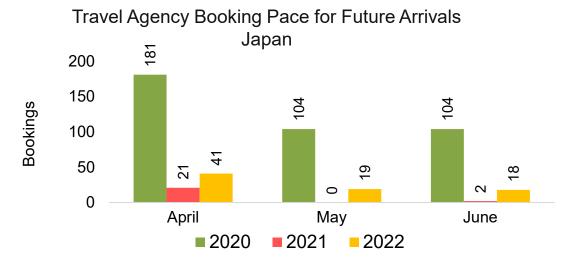

#### **JAPAN**

Travel Agency Booking Pace for Future Arrivals, by Month

Travel Agency Booking Pace for Future Arrivals, by Quarter

#### Travel Agency Booking Pace for Future Arrivals Japan

Bookings

Bookings