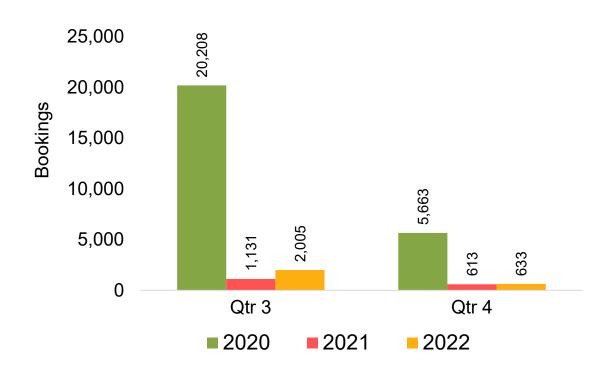

m of the number of visitors (i.e., excluding Hawai'i residents and inter-island travelers) from Sales transactions counted, including Exchanges and Refunds.

#### Booking Date

 The date on which the ticket was purchased by the passenger. Also known as the Sales Date.

#### Travel Date

The date on which travel is expected to take place.

#### Point of Origin Country

The country which contains the airport at which the ticket started.

#### Travel Agency

Travel Agency associated with the ticket is doing business (DBA).





#### US

Travel Agency Booking Pace for Future Arrivals, by Month



# Travel Agency Booking Pace for Future Arrivals, by Quarter



#### **JAPAN**

Travel Agency Booking Pace for Future Arrivals, by Month



Travel Agency Booking Pace for Future Arrivals, by Quarter



#### CANADA

Travel Agency Booking Pace for Future Arrivals, by Month



Travel Agency Booking Pace for Future Arrivals, by Quarter



#### **KOREA**

Travel Agency Booking Pace for Future Arrivals, by Month



Travel Agency Booking Pace for Future Arrivals, by Quarter



#### **AUSTRALIA**

Travel Agency Booking Pace for Future Arrivals, by Month



Travel Agency Booking Pace for Future Arrivals, by Quarter



#### O'ahu by Month 2022









#### O'ahu by Month 2022 (cont.)





#### O'ahu by Quarter 2022









## O'ahu by Quarter 2022 (cont.)



#### Maui by Month 2022









### Maui by Month 2022 (cont.)



#### Maui by Quarter 2022









### Maui by Quarter 2022 (cont.)



#### Moloka'i by Month 2022







#### Travel Agency Booking Pace for Future Arrivals Japan

Booking