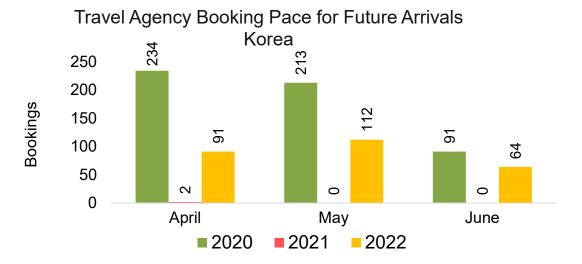

#### **KOREA**

Travel Agency Booking Pace for Future Arrivals, by Month

Travel Agency Booking Pace for Future Arrivals, by Quarter

#### Travel Agency Booking Pace for Future Arrivals Korea

Source: Global Agency Pro as of 04/02/22

Bookings