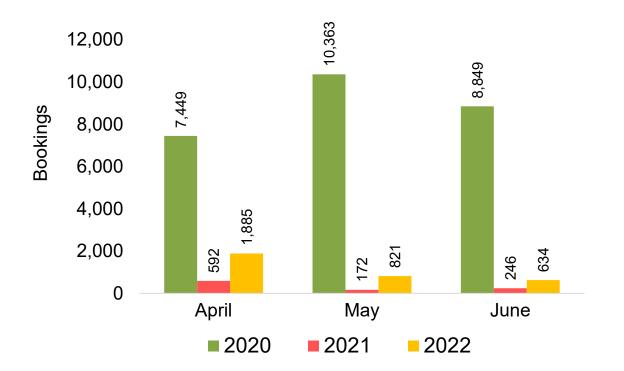

ate.





#### Global Agency Pro Index

#### Bookings

 Net sum of the number of visitors (i.e., excluding Hawai'i residents and inter-island travelers) from Sales transactions counted, including Exchanges and Refunds.

#### Booking Date

 The date on which the ticket was purchased by the passenger. Also known as the Sales Date.

#### Travel Date

The date on which travel is expected to take place.

#### Point of Origin Country

The country which contains the airport at which the ticket started.

#### Travel Agency

Travel Agency associated with the ticket is doing business (DBA).





#### US

Travel Agency Booking Pace for Future Arrivals, by Month



# Travel Agency Booking Pace for Future Arrivals, by Quarter



#### **JAPAN**

Travel Agency Booking Pace for Future Arrivals, by Month



Travel Agency Booking Pace for Future Arrivals, by Quarter



#### CANADA

Travel Agency Booking Pace for Future Arrivals, by Month



Travel Agency Booking Pace for Future Arrivals, by Quarter



#### **KOREA**

Travel Agency Booking Pace for Future Arrivals, by Month



Travel Agency Booking Pace for Future Arrivals, by Quarter



#### **AUSTRALIA**

Travel Agency Booking Pace for Future Arrivals, by Month



Travel Agency Booking Pace for Future Arrivals, by Quarter



#### O'ahu by Month 2022









#### O'ahu by Month 2022 (cont.)





#### O'ahu by Quarter 2022









## O'ahu by Quarter 2022 (cont.)



#### Maui by Month 2022









### Maui by Month 2022 (cont.)



#### Maui by Quarter 2022









### Maui by Quarter 2022 (cont.)



#### Moloka'i by Month 2022







####