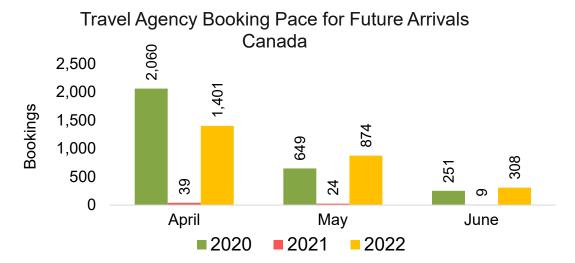

#### CANADA

Travel Agency Booking Pace for Future Arrivals, by Month

Travel Agency Booking Pace for Future Arrivals, by Quarter

#### Lāna'i by Quarter 2022

Travel Agency Booking Pace for Future Arrivals
Canada

Travel Agency Booking Pace for Future Arrivals

Japan

Travel Agency Booking Pace for Future Arrivals
Korea

Bookings