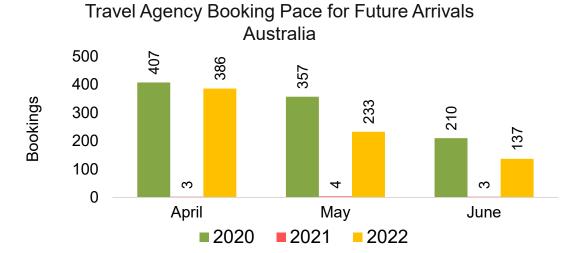

#### **AUSTRALIA**

Travel Agency Booking Pace for Future Arrivals, by Month

Travel Agency Booking Pace for Future Arrivals, by Quarter