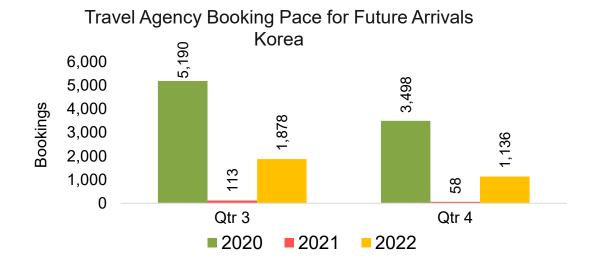

#### **KOREA**

Travel Agency Booking Pace for Future Arrivals, by Month

Travel Agency Booking Pace for Future Arrivals, by Quarter

#### Travel Agency Booking Pace for Future Arrivals Korea

Source: Global Agency Pro as of 04/02/22

Bookings