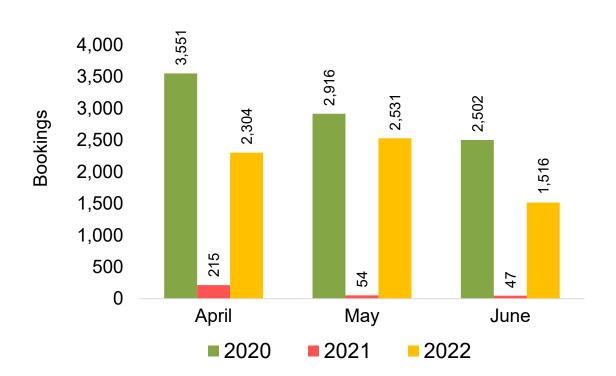

#### US

Travel Agency Booking Pace for Future Arrivals, by Month

#### Maui by Month 2022