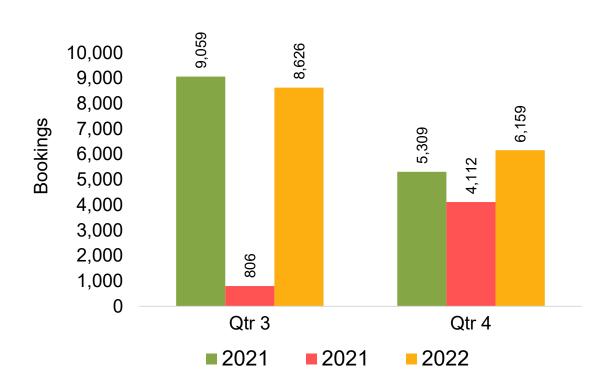

# Travel Agency Booking Pace for Future Arrivals, by Quarter

#### O'ahu by Quarter 2022