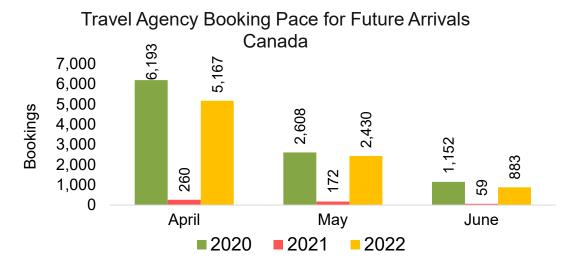

#### CANADA

Travel Agency Booking Pace for Future Arrivals, by Month

Travel Agency Booking Pace for Future Arrivals, by Quarter