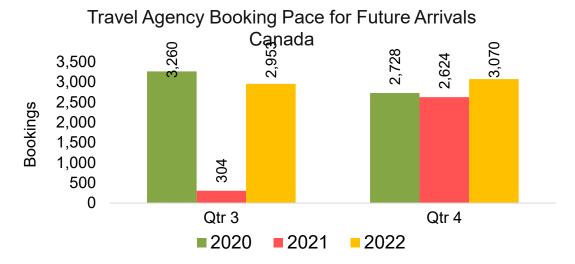

#### CANADA

Travel Agency Booking Pace for Future Arrivals, by Month

Travel Agency Booking Pace for Future Arrivals, by Quarter

#### Lāna'i by Quarter 2022

Travel Agency Booking Pace for Future Arrivals
Canada

Travel Agency Booking Pace for Future Arrivals

Japan

Travel Agency Booking Pace for Future Arrivals
Korea

Bookings