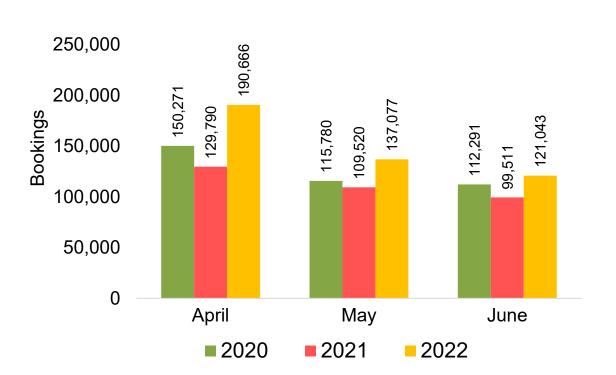

rical ticketing data and one year of advance purchase data.
- The information is updated daily with a recency of two days prior to current date.





#### Global Agency Pro Index

#### Bookings

 Net sum of the number of visitors (i.e., excluding Hawai'i residents and inter-island travelers) from Sales transactions counted, including Exchanges and Refunds.

#### Booking Date

 The date on which the ticket was purchased by the passenger. Also known as the Sales Date.

#### Travel Date

The date on which travel is expected to take place.

#### Point of Origin Country

The country which contains the airport at which the ticket started.

#### Travel Agency

Travel Agency associated with the ticket is doing business (DBA).





#### US

Travel Agency Booking Pace for Future Arrivals, by Month



# Travel Agency Booking Pace for Future Arrivals, by Quarter



#### **JAPAN**

Travel Agency Booking Pace for Future Arrivals, by Month



Travel Agency Booking Pace for Future Arrivals, by Quarter



#### CANADA

Travel Agency Booking Pace for Future Arrivals, by Month



Travel Agency Booking Pace for Future Arrivals, by Quarter



#### **KOREA**

Travel Agency Booking Pace for Future Arrivals, by Month



Travel Agency Booking Pace for Future Arrivals, by Quarter



#### **AUSTRALIA**

Travel Agency Booking Pace for Future Arrivals, by Month



Travel Agency Booking Pace for Future Arrivals, by Quarter



#### O'ahu by Month 2022









#### O'ahu by Month 2022 (cont.)





#### O'ahu by Quarter 2022









## O'ahu by Quarter 2022 (cont.)



#### Maui by Month 2022









###