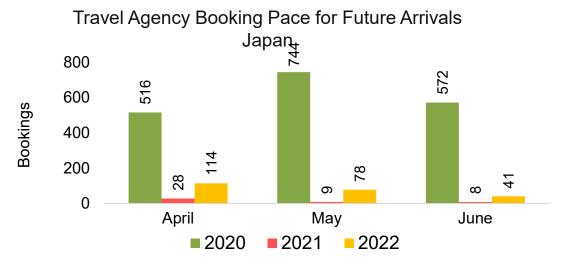

#### **JAPAN**

Travel Agency Booking Pace for Future Arrivals, by Month

Travel Agency Booking Pace for Future Arrivals, by Quarter

#### Travel Agency Booking Pace for Future Arrivals Japan

Bookings

Bookings

#### Lāna'i by Quarter 2022

Travel Agency Booking Pace for Future Arrivals
Canada

Travel Agency Booking Pace for Future Arrivals

Japan

Travel Agency Booking Pace for Future Arrivals
Korea

Bookings