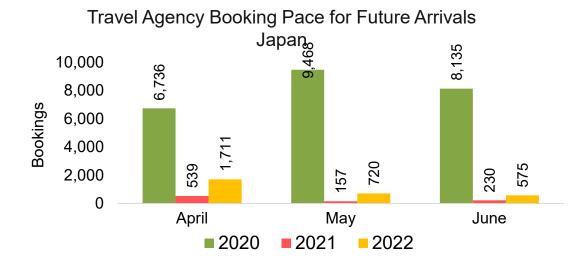

#### **JAPAN**

Travel Agency Booking Pace for Future Arrivals, by Month

Travel Agency Booking Pace for Future Arrivals, by Quarter

#### Travel Agency Booking Pace for Future Arrivals Japan

Bookings

Bookings