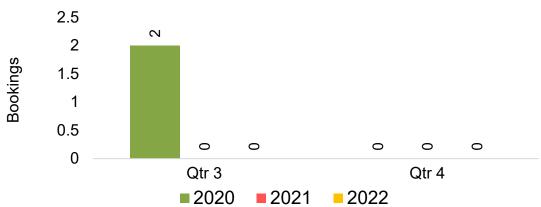

#### US

Travel Agency Booking Pace for Future Arrivals, by Month

# Travel Agency Booking Pace for Future Arrivals, by Quarter