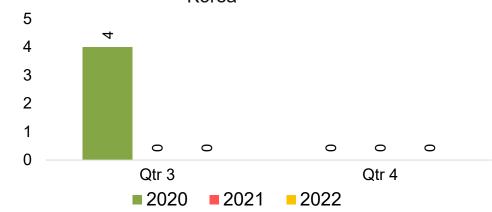

#### **KOREA**

Travel Agency Booking Pace for Future Arrivals, by Month

Travel Agency Booking Pace for Future Arrivals, by Quarter

#### Travel Agency Booking Pace for Future Arrivals Korea

Source: Global Agency Pro as of 04/02/22

Bookings