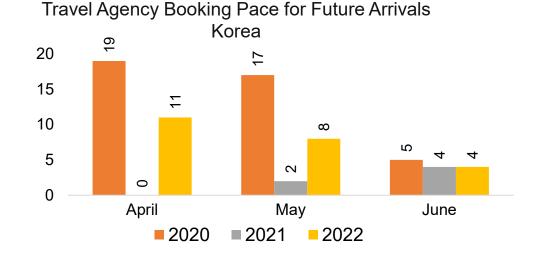

#### **KOREA**

Travel Agency Booking Pace for Future Arrivals, by Month

Travel Agency Booking Pace for Future Arrivals, by Quarter

#### Travel Agency Booking Pace for Future Arrivals Korea

Source: Global Agency Pro as of 04/02/22

Bookings