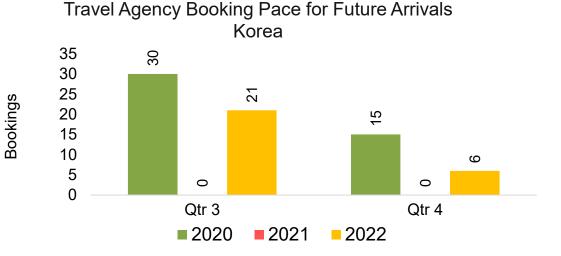

#### **KOREA**

Travel Agency Booking Pace for Future Arrivals, by Month

Travel Agency Booking Pace for Future Arrivals, by Quarter

#### Travel Agency Booking Pace for Future Arrivals Korea

Source: Global Agency Pro as of 04/02/22

Bookings