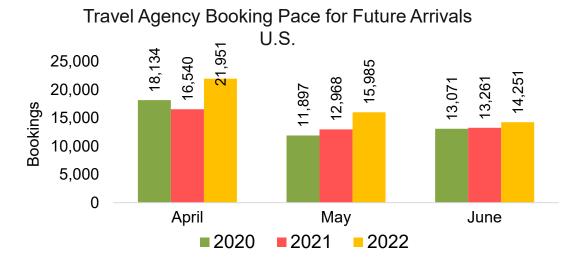

Pace for Future Arrivals Japan

Bookings

Bookings



#### Travel Agency Booking Pace for Future Arrivals Korea



Source: Global Agency Pro as of 04/02/22

Bookings

#### Moloka'i by Month 2022 (cont.)



#### Moloka'i by Quarter 2022









### Moloka'i by Quarter 2022 (cont.)





### Lāna'i by Month 2022









### Lāna'i by Month 2022 (cont.)



#### Lāna'i by Quarter 2022





Travel Agency Booking Pace for Future Arrivals
Canada



Travel Agency Booking Pace for Future Arrivals

Japan



Travel Agency Booking Pace for Future Arrivals
Korea

Bookings



### Lāna'i by Quarter 2022 (cont.)



#### Kaua'i by Month 2022









Bookings

### Kaua'i by Month 2022 (cont.)



#### Kaua'i by Quarter 2022









### Kaua'i by Quarter 2022 (cont.)



#### Hawai'i Island by Month 2022









#### Hawai'i Island by Month 2022 (cont.)



#### Hawai'i Island by Quarter 2022









### Hawai'i Island by Quarter 2022 (cont.)