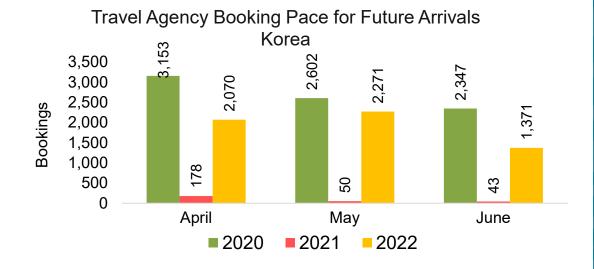

#### **KOREA**

Travel Agency Booking Pace for Future Arrivals, by Month

Travel Agency Booking Pace for Future Arrivals, by Quarter

#### Travel Agency Booking Pace for Future Arrivals Korea

Source: Global Agency Pro as of 04/02/22

Bookings