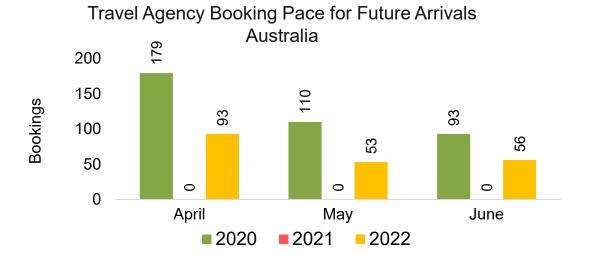

#### **AUSTRALIA**

Travel Agency Booking Pace for Future Arrivals, by Month

Travel Agency Booking Pace for Future Arrivals, by Quarter