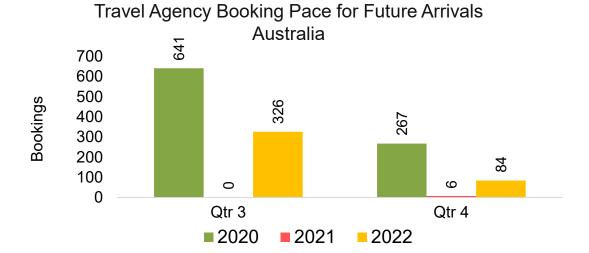

#### **AUSTRALIA**

Travel Agency Booking Pace for Future Arrivals, by Month

Travel Agency Booking Pace for Future Arrivals, by Quarter