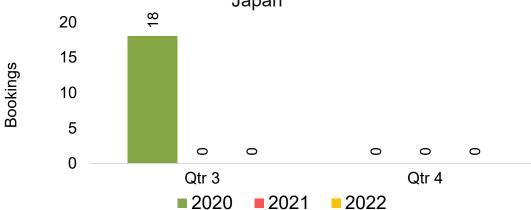

#### **JAPAN**

Travel Agency Booking Pace for Future Arrivals, by Month

Travel Agency Booking Pace for Future Arrivals, by Quarter

#### Travel Agency Booking Pace for Future Arrivals Japan

Bookings

Bookings