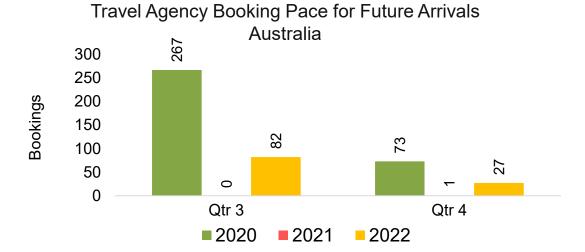

#### **AUSTRALIA**

Travel Agency Booking Pace for Future Arrivals, by Month

Travel Agency Booking Pace for Future Arrivals, by Quarter