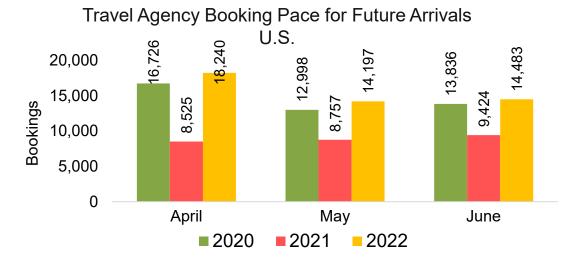

# Maui by Month 2022 (cont.)



#### Maui by Quarter 2022









### Maui by Quarter 2022 (cont.)



#### Moloka'i by Month 2022







#### Travel Agency Booking Pace for Future Arrivals Japan

Bookings

Bookings



#### Travel Agency Booking Pace for Future Arrivals Korea



Source: Global Agency Pro as of 04/02/22

Bookings

#### Moloka'i by Month 2022 (cont.)



#### Moloka'i by Quarter 2022









### Moloka'i by Quarter 2022 (cont.)





### Lāna'i by Month 2022









### Lāna'i by Month 2022 (cont.)



#### Lāna'i by Quarter 2022





Travel Agency Booking Pace for Future Arrivals
Canada



Travel Agency Booking Pace for Future Arrivals

Japan



Travel Agency Booking Pace for Future Arrivals
Korea

Bookings



### Lāna'i by Quarter 2022 (cont.)



#### Kaua'i by Month 2022









Bookings

### Kaua'i by Month 2022 (cont.)



#### Kaua'i by Quarter 2022









### Kaua'i by Quarter 2022 (cont.)



#### Hawai'i Island by Month 2022









#### Hawai'i Island by Month 2022 (cont.)



#### Hawai'i Island by Quarter 2022









### Hawai'i Island by Quarter 2022 (cont.)