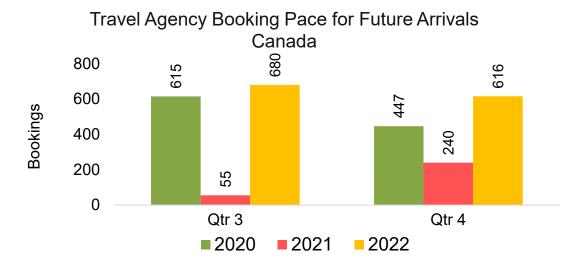

#### CANADA

Travel Agency Booking Pace for Future Arrivals, by Month

Travel Agency Booking Pace for Future Arrivals, by Quarter

#### Lāna'i by Quarter 2022

Travel Agency Booking Pace for Future Arrivals
Canada

Travel Agency Booking Pace for Future Arrivals

Japan

Travel Agency Booking Pace for Future Arrivals
Korea

Bookings