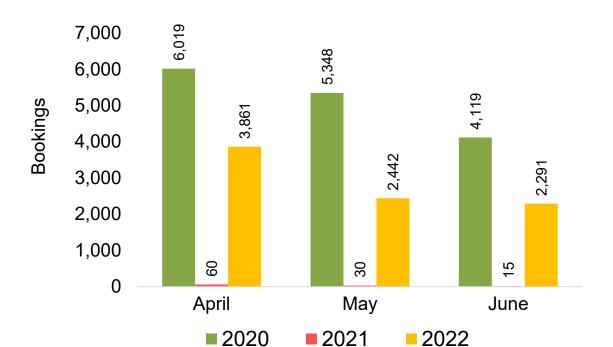

f Origin Country

The country which contains the airport at which the ticket started.

#### Travel Agency

Travel Agency associated with the ticket is doing business (DBA).





#### US

Travel Agency Booking Pace for Future Arrivals, by Month



# Travel Agency Booking Pace for Future Arrivals, by Quarter



#### **JAPAN**

Travel Agency Booking Pace for Future Arrivals, by Month



Travel Agency Booking Pace for Future Arrivals, by Quarter



#### CANADA

Travel Agency Booking Pace for Future Arrivals, by Month



Travel Agency Booking Pace for Future Arrivals, by Quarter



#### **KOREA**

Travel Agency Booking Pace for Future Arrivals, by Month



Travel Agency Booking Pace for Future Arrivals, by Quarter



#### **AUSTRALIA**

Travel Agency Booking Pace for Future Arrivals, by Month



Travel Agency Booking Pace for Future Arrivals, by Quarter



#### O'ahu by Month 2022









#### O'ahu by Month 2022 (cont.)





#### O'ahu by Quarter 2022









## O'ahu by Quarter 2022 (cont.)



#### Maui by Month 2022









### Maui by Month 2022 (cont.)



#### Maui by Quarter 2022









### Maui by Quarter 2022 (cont.)



#### Moloka'i by Month 2022







#### Travel Agency Booking Pace for Future Arrivals Japan

Bookings

Bookings



#### Travel Agency Booking Pace for Future Arrivals Korea



Source: Global Agency Pro as of 04/02/22

Bookings

#### Moloka'i by Month 2022 (cont.)



#### Moloka'i by Quarter 2022









### Moloka'i by Quarter 2022 (cont.)





### Lāna'i by Month 2022









### Lāna'i by Month 2022 (cont.)



#### Lāna'i by Quarter 2022





Tr