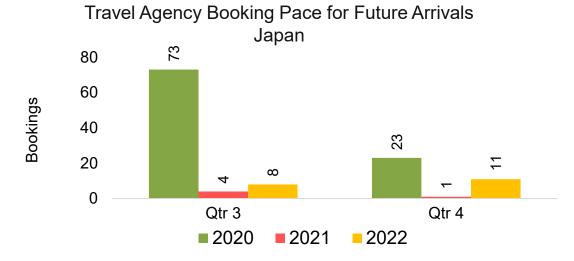

#### **JAPAN**

Travel Agency Booking Pace for Future Arrivals, by Month

Travel Agency Booking Pace for Future Arrivals, by Quarter

#### Travel Agency Booking Pace for Future Arrivals Japan

Bookings

Bookings