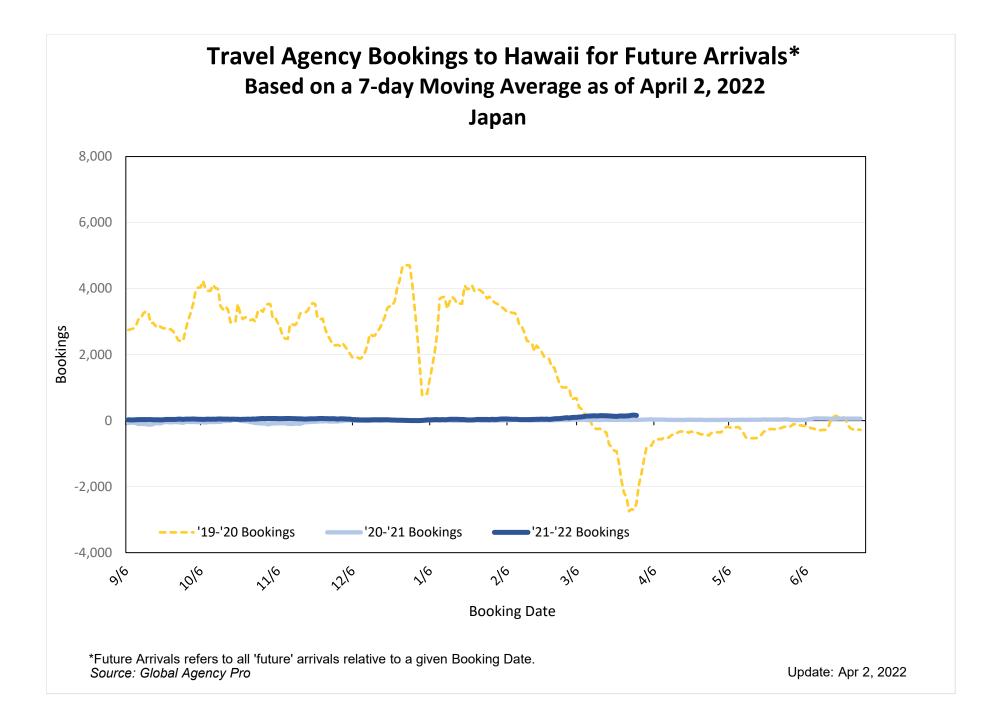

#### Bookings

 Net sum of the number of visitors (i.e., excluding Hawai'i residents and inter-island travelers) from Sales transactions counted, including Exchanges and Refunds.

#### Booking Date

 The date on which the ticket was purchased by the passenger. Also known as the Sales Date.