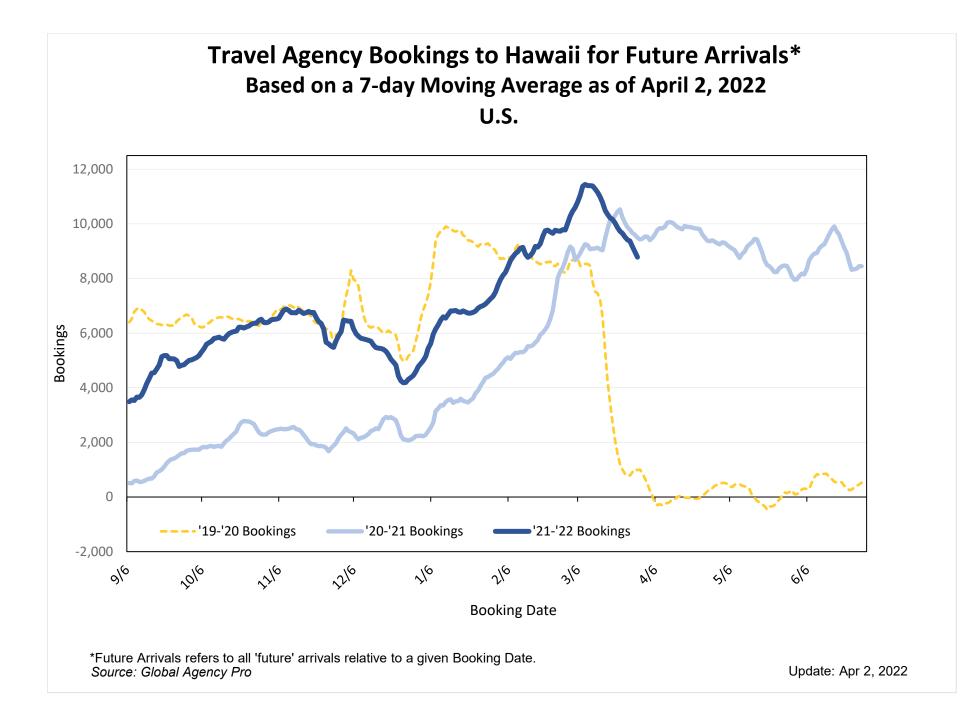

#### Bookings

 Net sum of the number of visitors (i.e., excluding Hawai'i residents and inter-island travelers) from Sales transactions counted, including Exchanges and Refunds.

#### Booking Date

 The date on which the ticket was purchased by the passenger. Also known as the Sales Date.