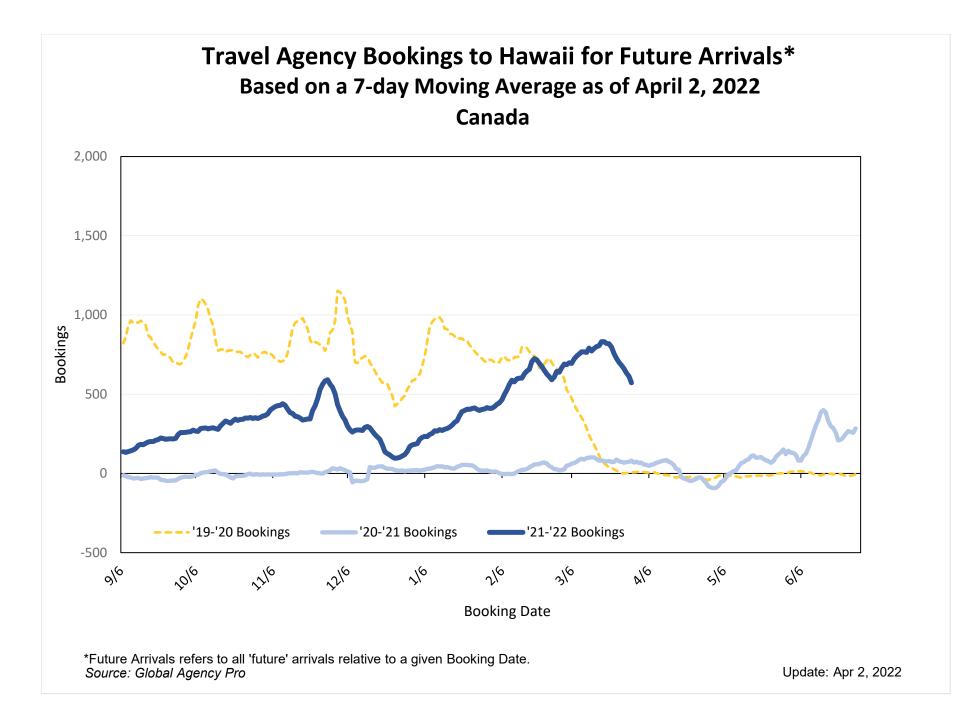

#### Bookings

 Net sum of the number of visitors (i.e., excluding Hawai'i residents and inter-island travelers) from Sales transactions counted, including Exchanges and Refunds.

#### Booking Date

 The date on which the ticket was purchased by the passenger. Also known as the Sales Date.