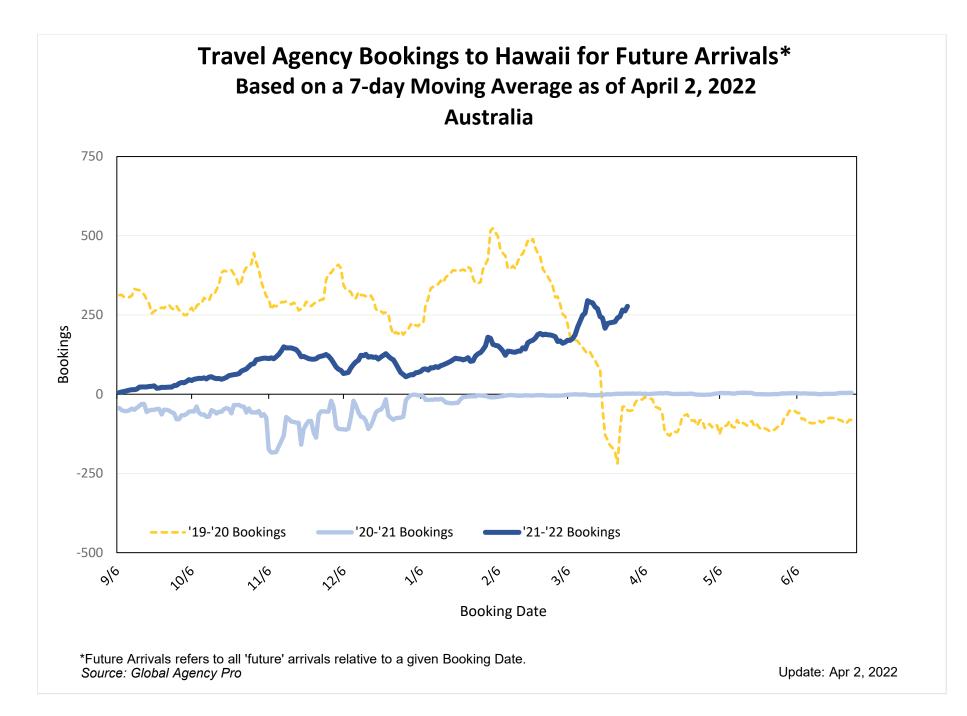

#### Bookings

 Net sum of the number of visitors (i.e., excluding Hawai'i residents and inter-island travelers) from Sales transactions counted, including Exchanges and Refunds.

#### Booking Date

 The date on which the ticket was purchased by the passenger. Also known as the Sales Date.