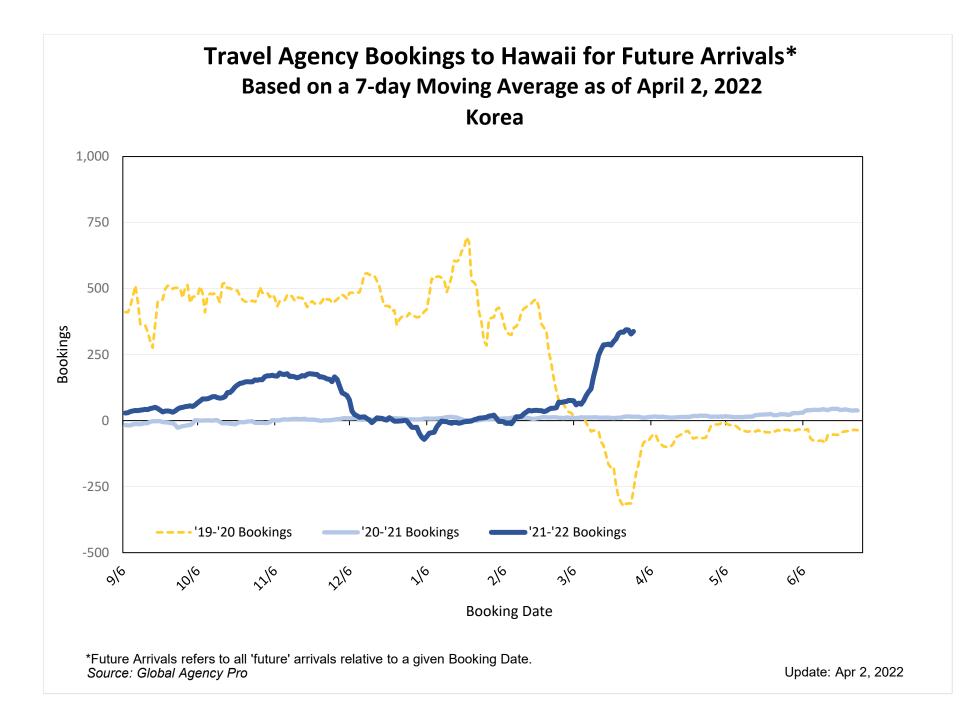

#### Bookings

 Net sum of the number of visitors (i.e., excluding Hawai'i residents and inter-island travelers) from Sales transactions counted, including Exchanges and Refunds.

#### Booking Date

 The date on which the ticket was purchased by the passenger. Also known as the Sales Date.